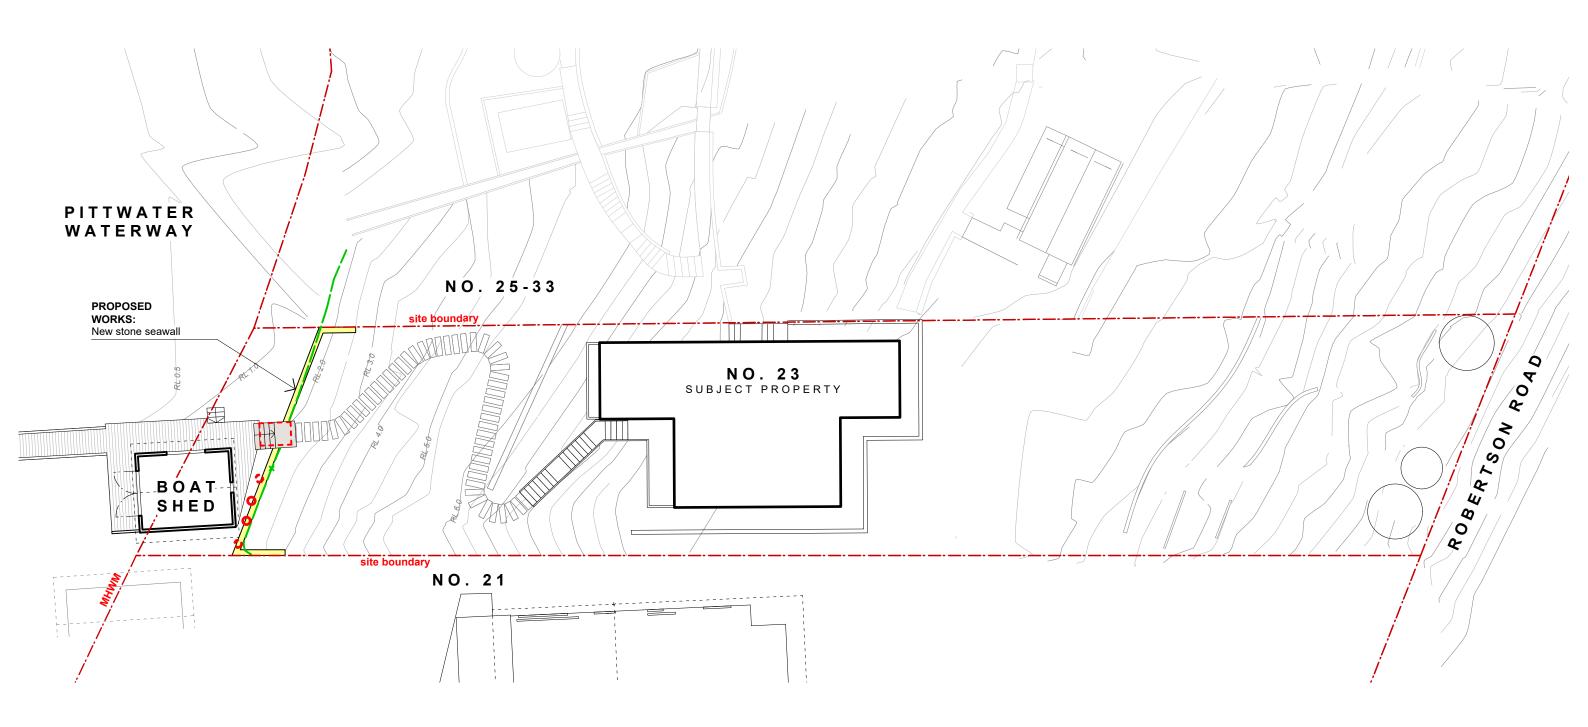

## **23 ROBERTSON ROAD**, SCOTLAND ISLAND NSW 2105 NEW SANDSTONE SEA WALL

| IST                       |        |
|---------------------------|--------|
| R PAGE                    | N.T.S. |
| PLAN                      | 1:200  |
| IND PLAN                  | 1:100  |
| RNAL MATERIALS & FINISHES | N.T.S. |
| ATIONS A-A                | 1:100  |
| ION B-B                   | 1:50   |
| FICATION PLAN 01          | 1:150  |
| FICATION PLAN 02          | 1:150  |
|                           |        |

CLIENT

PROJECT

23 ROBERTSON ROAD SCOTLAND ISLAND, NSW 2105

New sandstone sea wall in similar style to existing sea walls at 25-33 Robertson Road

| DESCRIPTION       |
|-------------------|
| FOR DA SUBMISSION |
|                   |