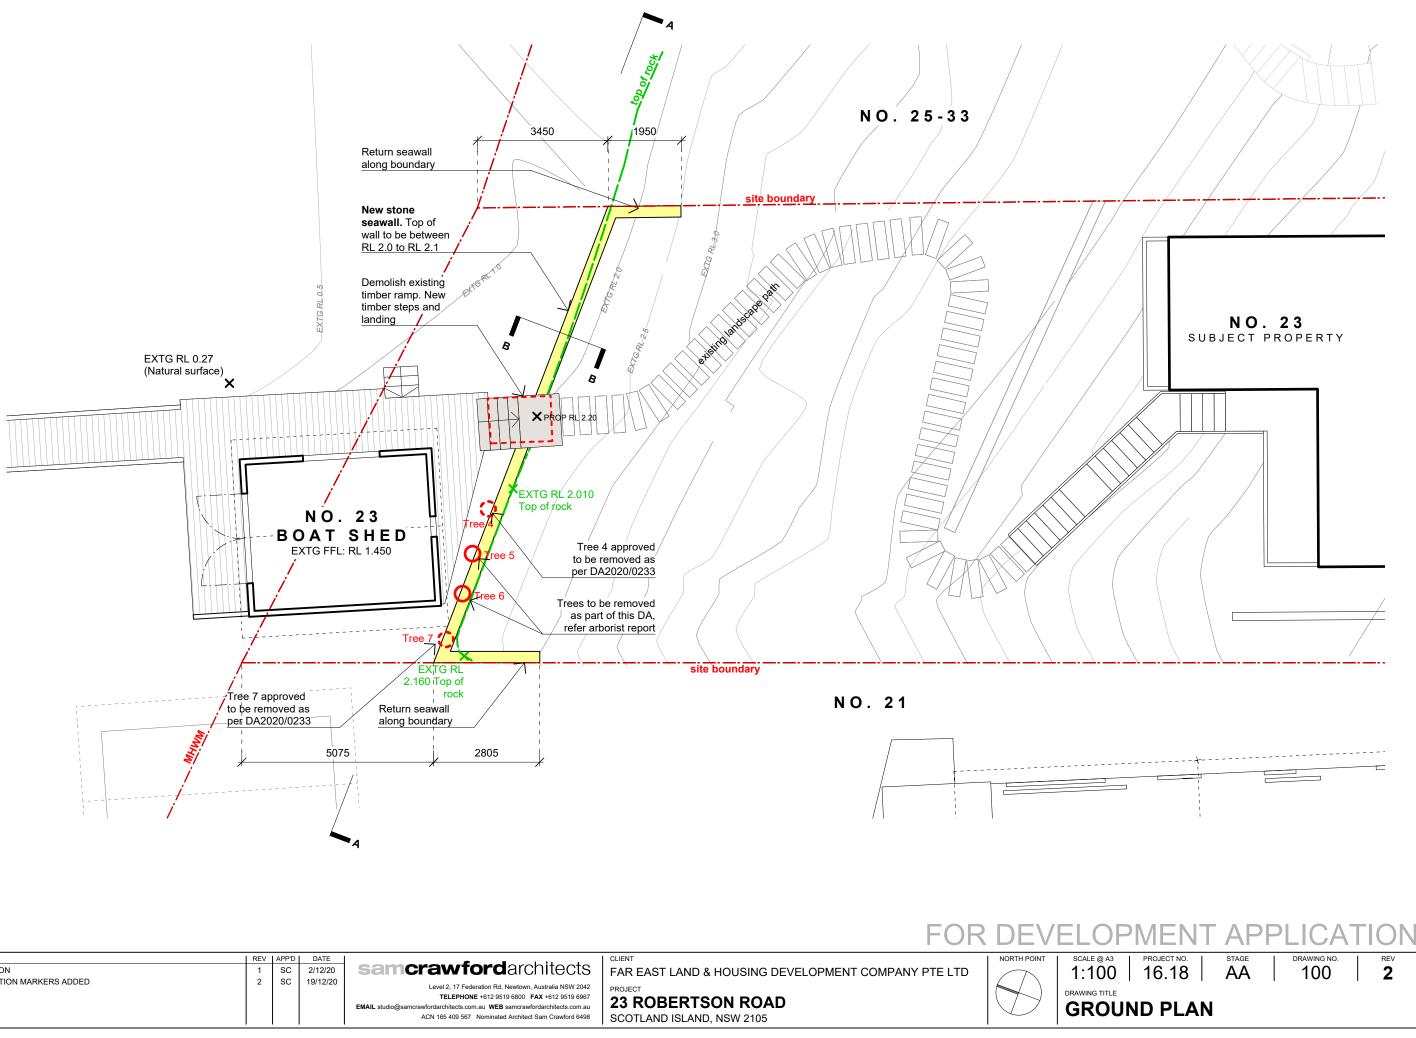

## **23 ROBERTSON ROAD**, SCOTLAND ISLAND NSW 2105 NEW SANDSTONE SEA WALL

| IST                       |        |
|---------------------------|--------|
| R PAGE                    | N.T.S. |
| PLAN                      | 1:200  |
| IND PLAN                  | 1:100  |
| RNAL MATERIALS & FINISHES | N.T.S. |
| ATIONS A-A                | 1:100  |
| ION B-B                   | 1:50   |
| FICATION PLAN 01          | 1:150  |
| FICATION PLAN 02          | 1:150  |
|                           |        |