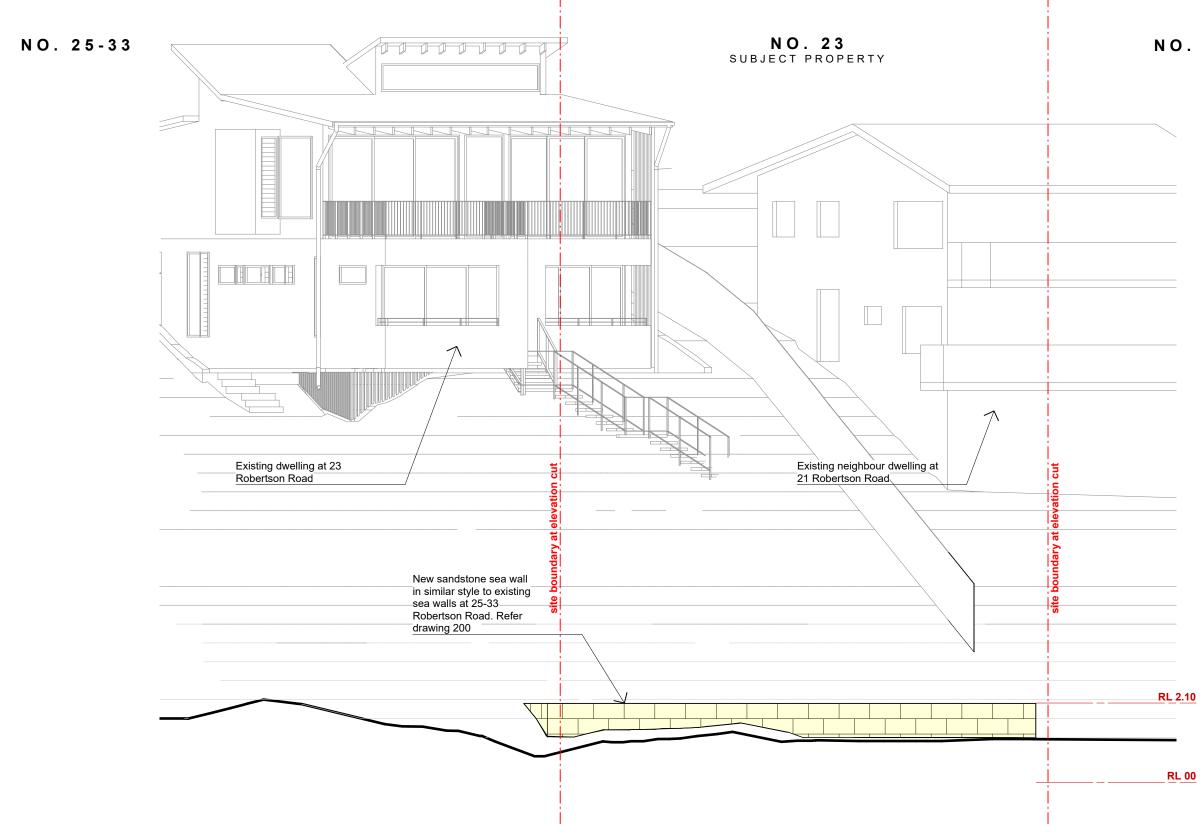

## **23 ROBERTSON ROAD**, SCOTLAND ISLAND NSW 2105 NEW SANDSTONE SEA WALL

| IST                       |        |
|---------------------------|--------|
| R PAGE                    | N.T.S. |
| PLAN                      | 1:200  |
| IND PLAN                  | 1:100  |
| RNAL MATERIALS & FINISHES | N.T.S. |
| ATIONS A-A                | 1:100  |
| ION B-B                   | 1:50   |
| FICATION PLAN 01          | 1:150  |
| FICATION PLAN 02          | 1:150  |
|                           |        |

CLIENT

PROJECT

23 ROBERTSON ROAD SCOTLAND ISLAND, NSW 2105

New sandstone sea wall in similar style to existing sea walls at 25-33 Robertson Road

| DESCRIPTION       |
|-------------------|
| FOR DA SUBMISSION |
|                   |