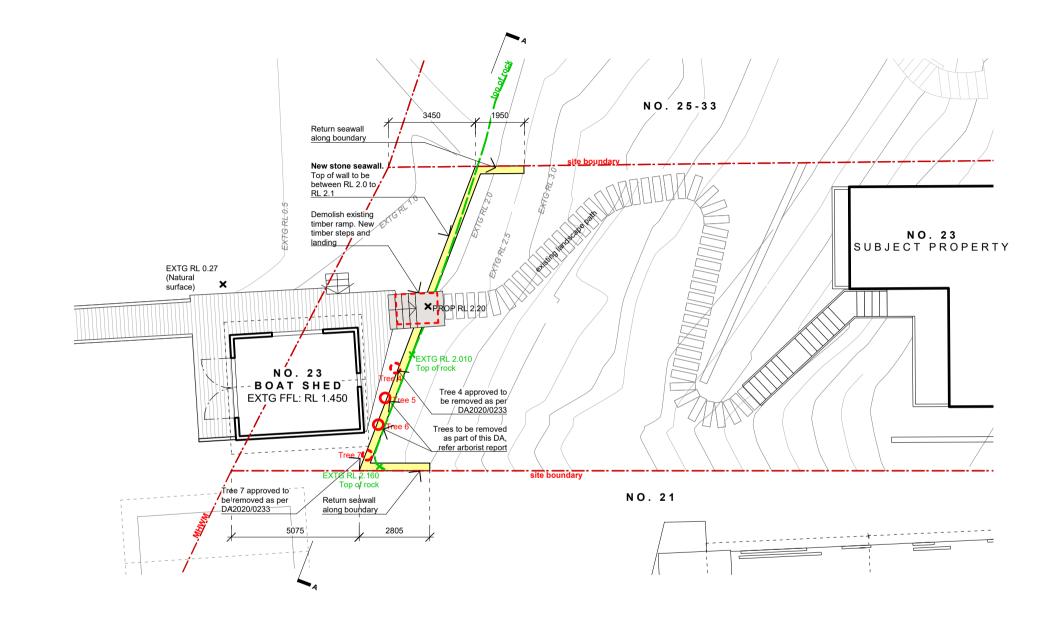

## **23 ROBERTSON ROAD**, SCOTLAND ISLAND NSW 2105 NEW SANDSTONE SEA WALL

| IST                       |        |
|---------------------------|--------|
| R PAGE                    | N.T.S. |
| PLAN                      | 1:200  |
| IND PLAN                  | 1:100  |
| RNAL MATERIALS & FINISHES | N.T.S. |
| ATIONS A-A                | 1:100  |
| ION B-B                   | 1:50   |
| FICATION PLAN 01          | 1:150  |
| FICATION PLAN 02          | 1:150  |
|                           |        |

CLIENT

PROJECT

23 ROBERTSON ROAD SCOTLAND ISLAND, NSW 2105

New sandstone sea wall in similar style to existing sea walls at 25-33 Robertson Road

| DESCRIPTION       |
|-------------------|
| FOR DA SUBMISSION |
|                   |