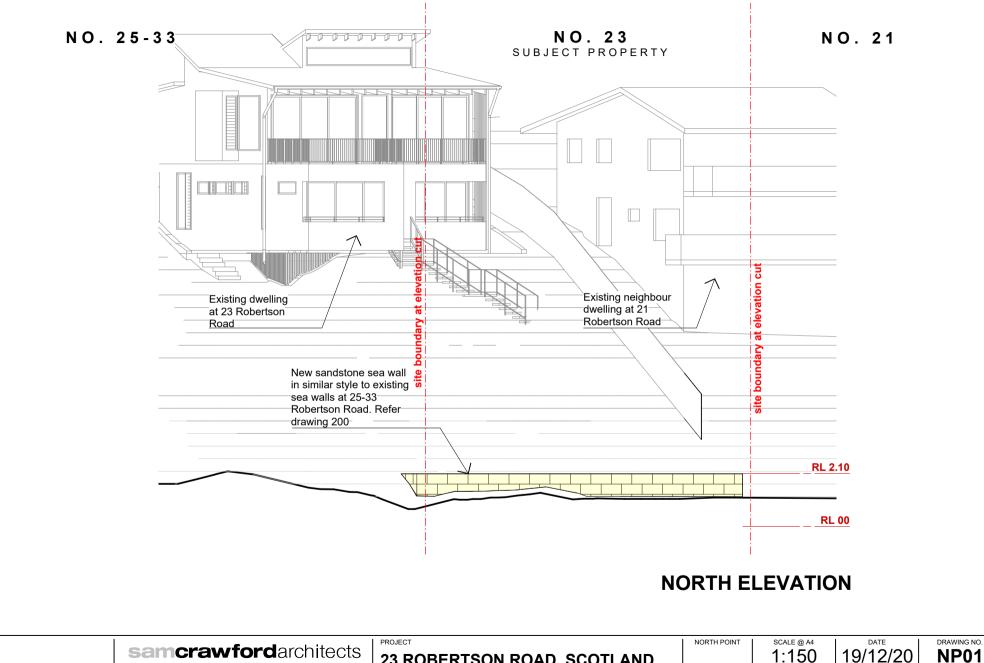

CLIENT

PROJECT

23 ROBERTSON ROAD SCOTLAND ISLAND, NSW 2105

New sandstone sea wall in similar style to existing sea walls at 25-33 Robertson Road

| DESCRIPTION       |
|-------------------|
| FOR DA SUBMISSION |
|                   |