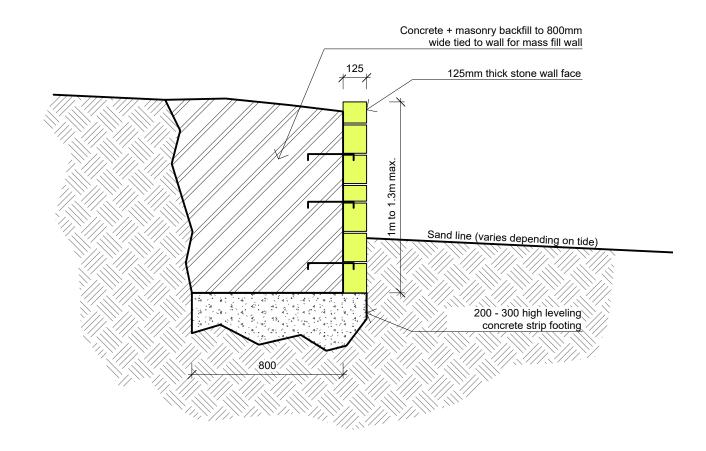

CLIENT

PROJECT

23 ROBERTSON ROAD SCOTLAND ISLAND, NSW 2105

New sandstone sea wall in similar style to existing sea walls at 25-33 Robertson Road

| DESCRIPTION       |
|-------------------|
| FOR DA SUBMISSION |
|                   |