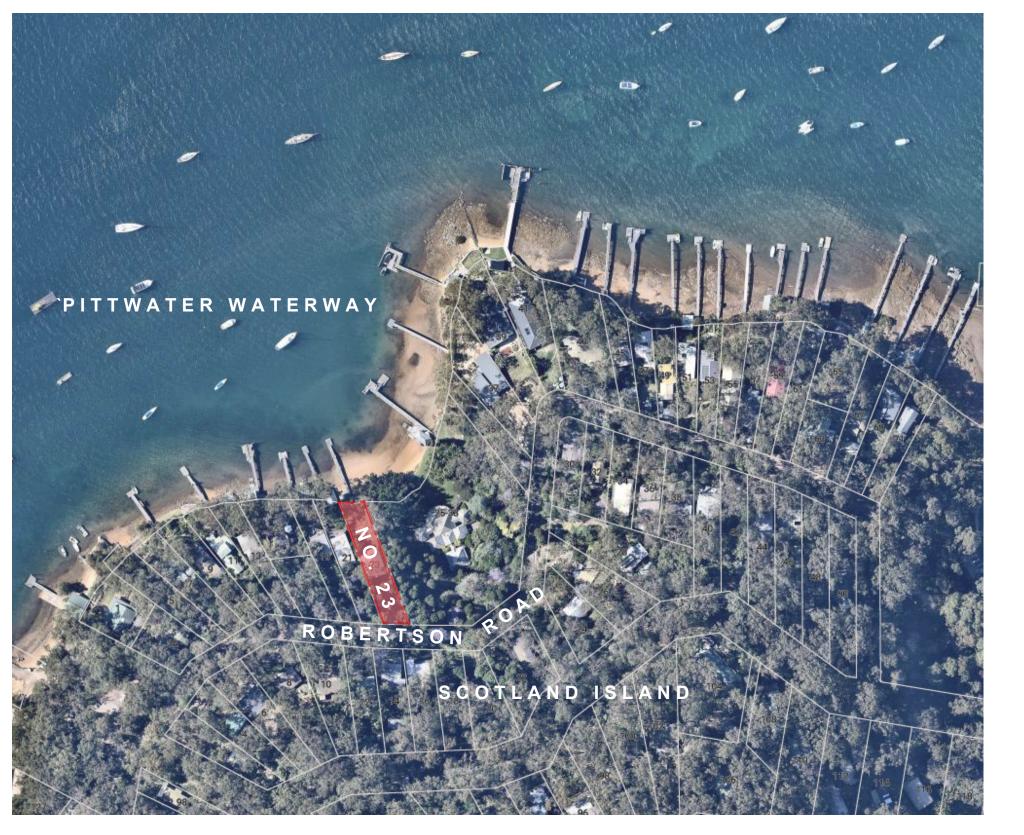

## DRAWING LI

000 COVEF SITE P 001 GROUI 100 200 EXTER 300 ELEVA SECTION 301 NOTIFI NP01 NP02 NOTIF

**AERIAL PHOTO** N.T.S.

DESCRIPTION FOR DA SUBMISSION

samcrawfordarchitects

CLIENT

PROJECT

23 ROBERTSON ROAD

SCOTLAND ISLAND, NSW 2105

Level 2, 17 Federation Rd, Newtown, Australia NSW 2042 TELEPHONE +612 9519 6800 FAX +612 9519 6967 chitects.com.au WEB samcrawfordarchitects.com.au ACN 165 409 567 Nominated Architect Sam Crawford 6498