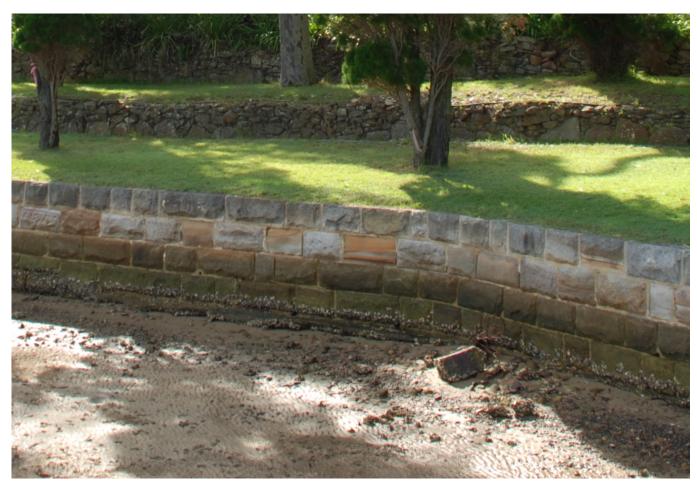

CLIENT

PROJECT

23 ROBERTSON ROAD SCOTLAND ISLAND, NSW 2105

New sandstone sea wall in similar style to existing sea walls at 25-33 Robertson Road

| DESCRIPTION       |
|-------------------|
| FOR DA SUBMISSION |
|                   |