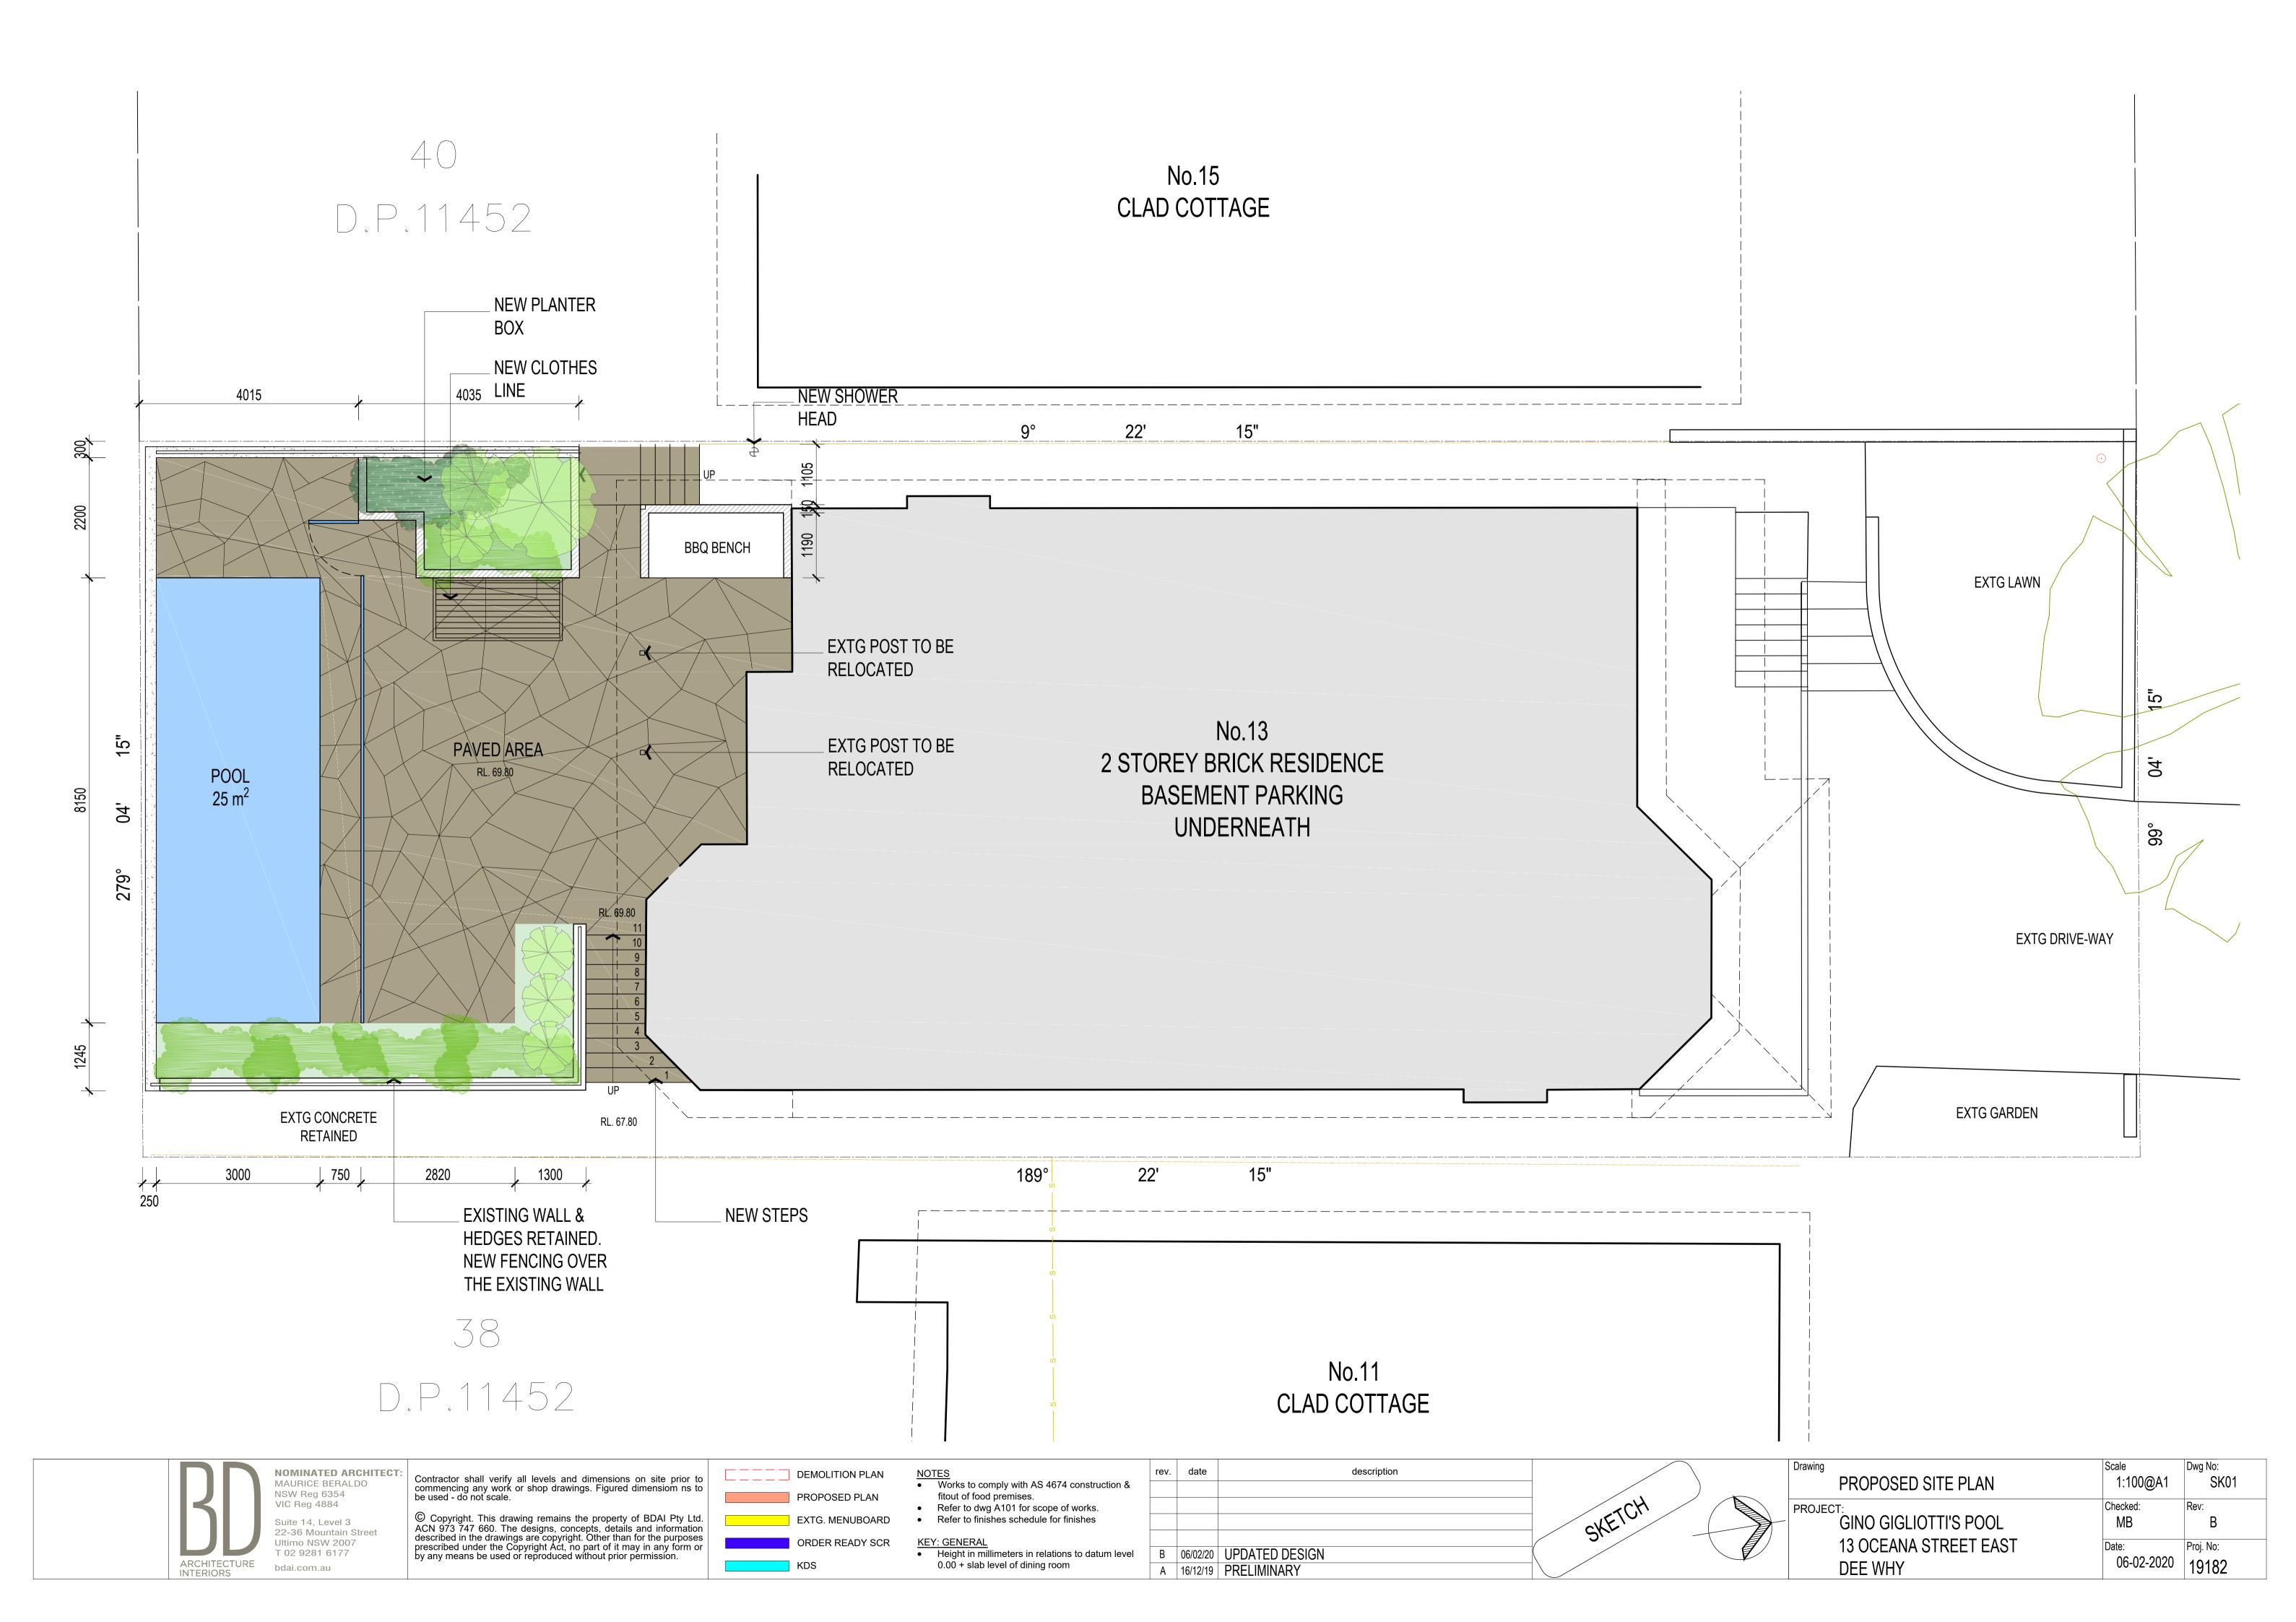

| DEMOLITION PLAN |
|-----------------|
| PROPOSED PLAN   |
| EXTG. MENUBOARD |
| ORDER READY SCR |
| KDS             |

| NOTES |                                           |  |
|-------|-------------------------------------------|--|
| •     | Works to comply with AS 4674 construction |  |
|       | fitout of food premises                   |  |

fitout of food premises.Refer to dwg A101 for scope of works.Refer to finishes schedule for finishes

| KE | EY: GENERAL                                       |
|----|---------------------------------------------------|
| •  | Height in millimeters in relations to datum level |
|    | 0.00 + slab level of dining room                  |
|    |                                                   |

| rev. | date     | description    |          |
|------|----------|----------------|----------|
|      |          |                |          |
|      |          |                | -TCH     |
|      |          |                | CKE      |
|      |          |                | <b>.</b> |
| В    | 10/02/20 | UPDATED DESIGN |          |
| Α    | 16/12/19 | PRELIMINARY    |          |
|      |          |                |          |

| Drawing                    | Scale    | Dwg No:   |
|----------------------------|----------|-----------|
| PROPOSED PERSPECTIVES - 01 | NTS@A1   | SK02      |
| PROJECT:                   | Checked: | Rev:      |
| GINO GIGLIOTTI'S POOL      | MB       | В         |
|                            |          |           |
| 13 OCEANA STREET EAST      | Date:    | Proj. No: |
| DEE WHY                    | 10-02-20 | 19182     |
|                            |          | 10102     |