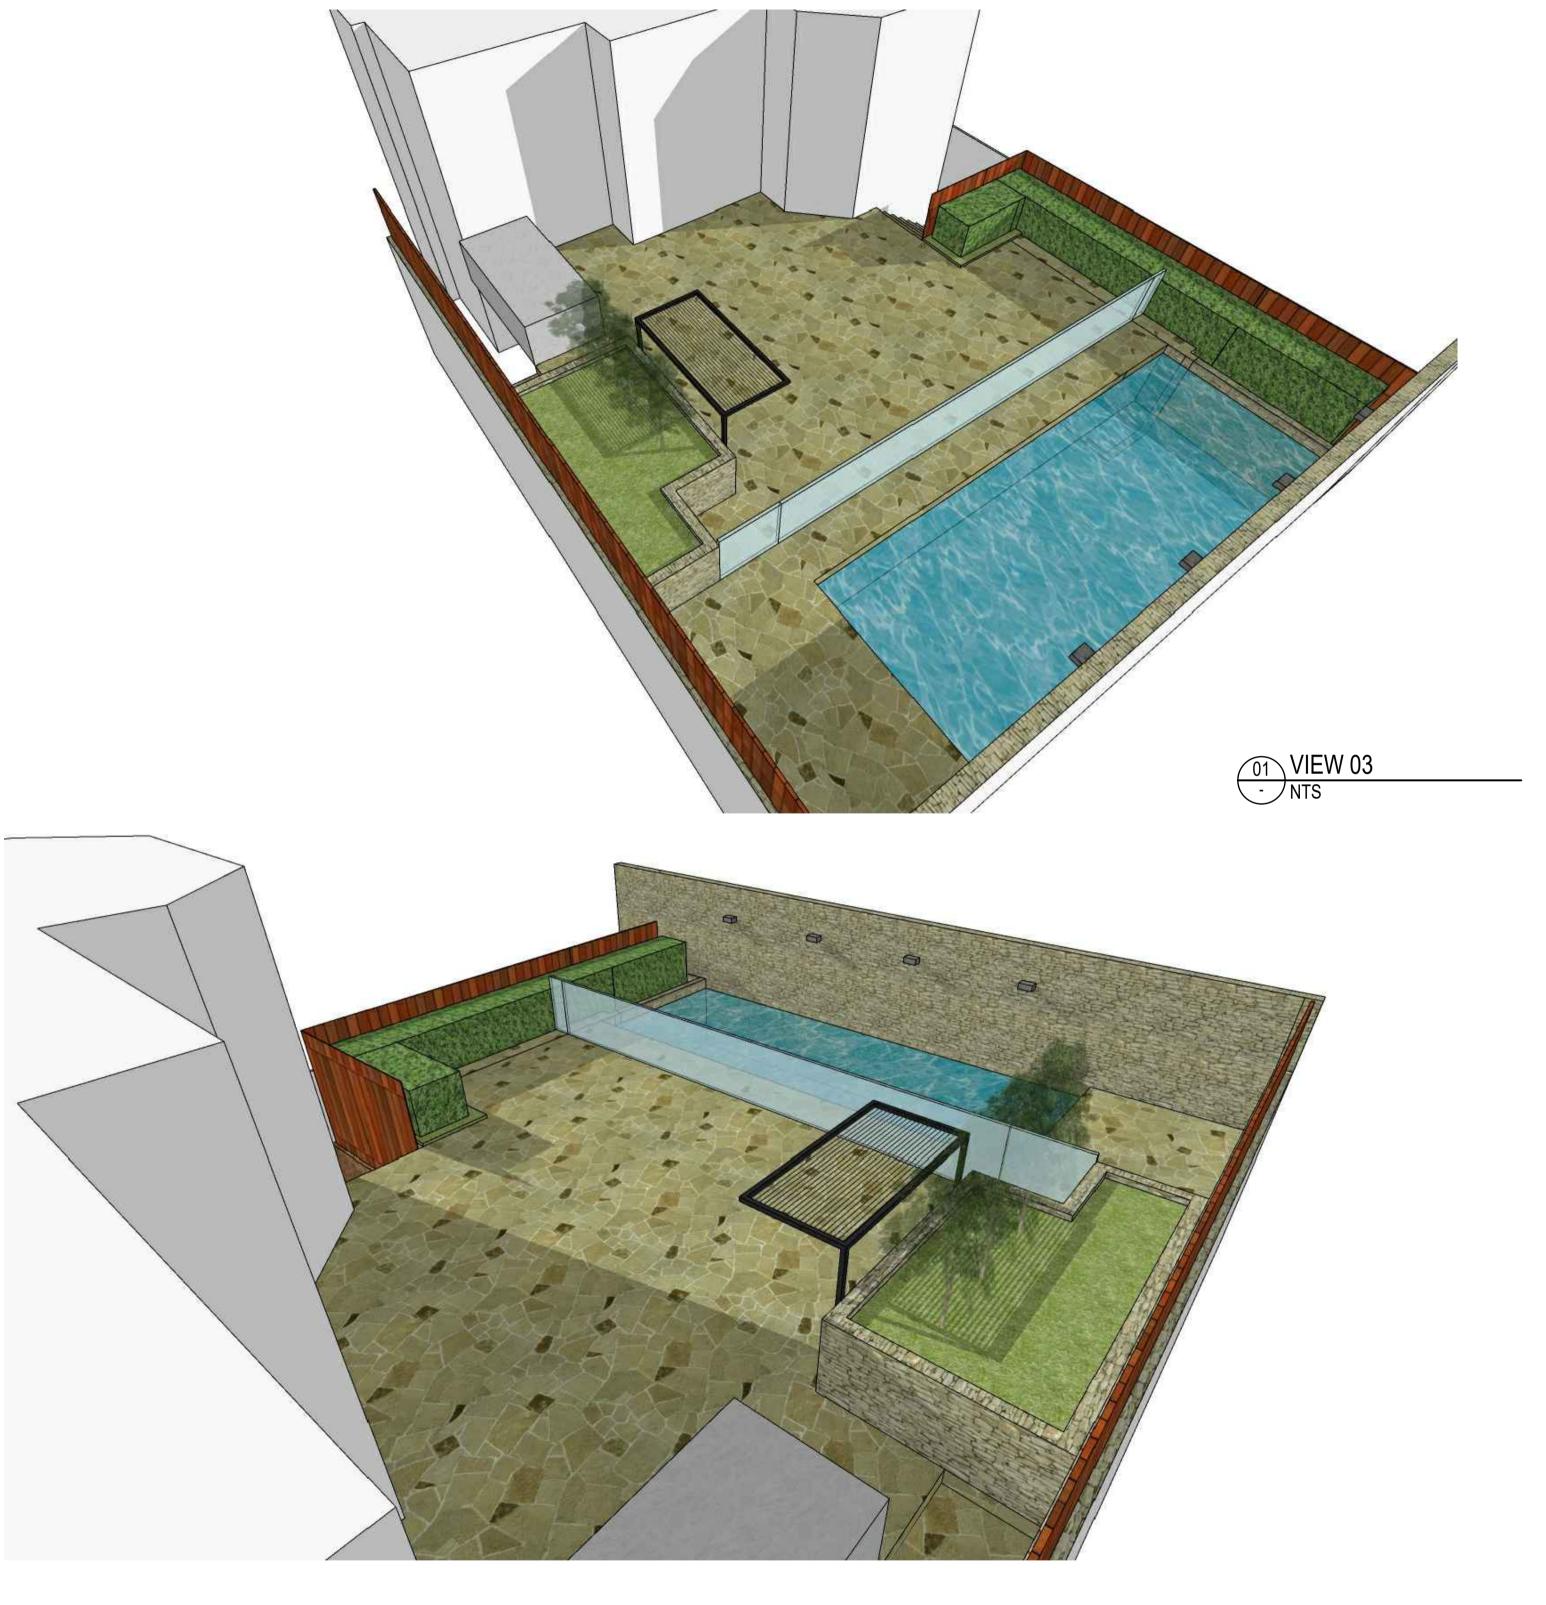

O2 VIEW 04 - NTS

description

NOMINATED ARCHITECT: MAURICE BERALDO NSW Reg 6354 VIC Reg 4884

Suite 14, Level 3 22-36 Mountain Street Ultimo NSW 2007 T 02 9281 6177

Contractor shall verify all levels and dimensions on site prior to commencing any work or shop drawings. Figured dimensiom ns to be used - do not scale.

| ) |  |  |  |
|---|--|--|--|
|   |  |  |  |
|   |  |  |  |

PROPOSED PERSPECTIVES

PROJECT:
GINO GIGLIOTTI'S POOL
13 OCEANA STREET EAST

DEE WHY