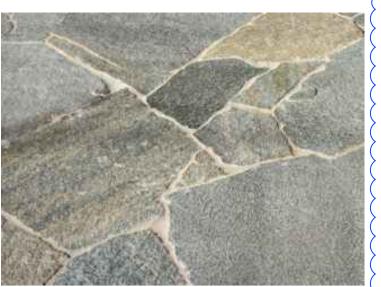

## PROPOSED FINISHES

PLANTER BOX: ECO OUTDOOR LINEAR - COLMAR

FLOORING: ECO OUTDOOR LUCA - CRAZY

FENCING: TIMBER FENCE

NOMINATED ARCHITECT: MAURICE BERALDO NSW Reg 6354 VIC Reg 4884

Suite 14, Level 3 22-36 Mountain Street Ultimo NSW 2007 T 02 9281 6177

## PROPOSED FINISHES

FEATURE WALL: ECO OUTDOOR DRY STONE - BADGET

PLANTER BOX: ECO OUTDOOR LINEAR - COLMAR

FLOORING: ECO OUTDOOR LUCA - CRAZY

FENCING: TIMBER FENCE

ARCHITECTURE INTERIORS

NOMINATED ARCHITECT: MAURICE BERALDO NSW Reg 6354 VIC Reg 4884