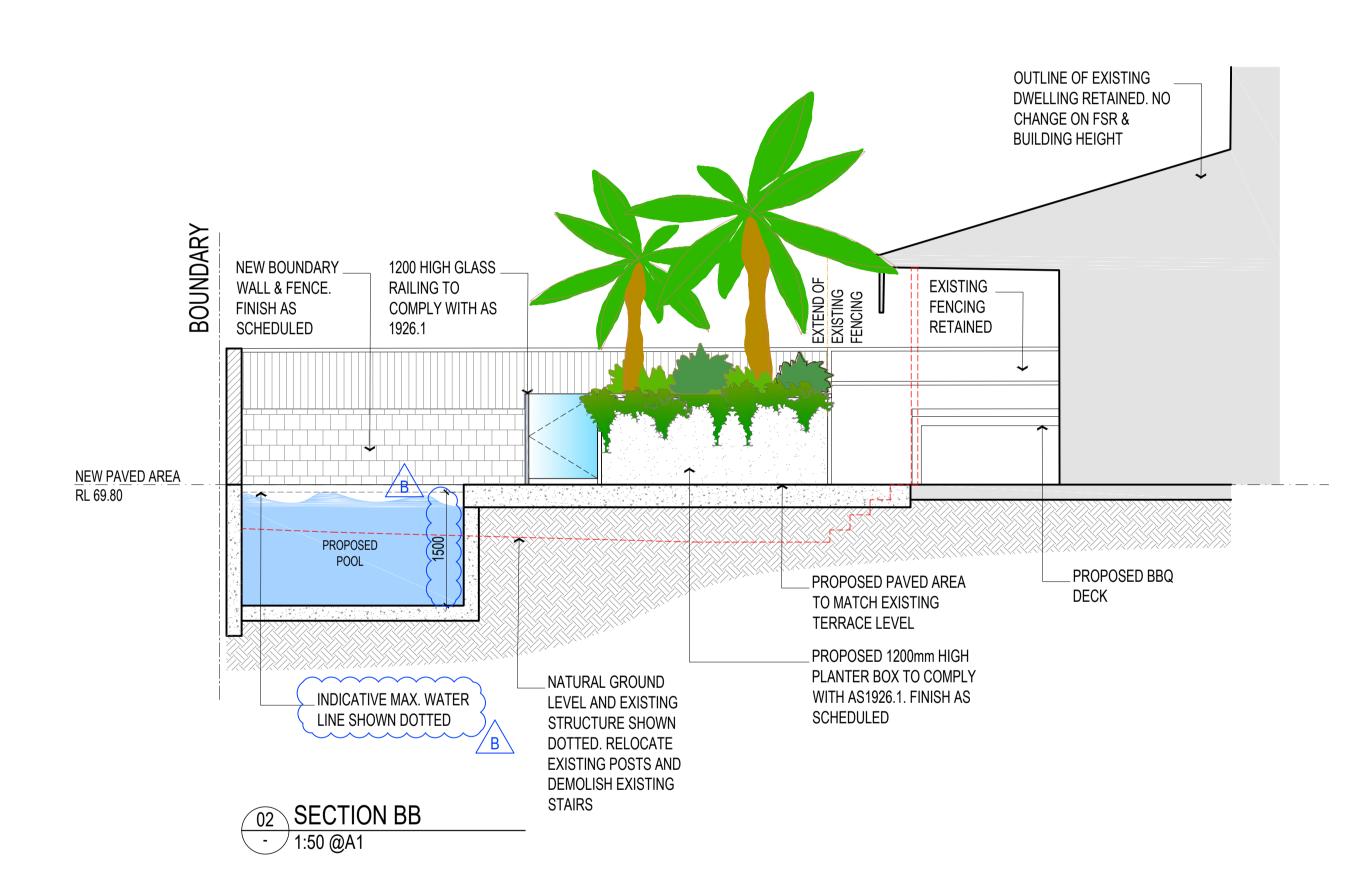

## BOUNDARY BOUNDARY **OUTLINE OF EXISTING** DWELLING RETAINED. NO CHANGE ON FSR & **BUILDING HEIGHT** INDICATIVE WATER 1200 HIGH GLASS RAILING LINE SHOWN DOTTED BEYOND TO COMPLY WITH AS 1926.1 NEW FENCING AS \_ SCHEDULED \_EXTG PLANTER BOX AND PLANTING TO BE **NEW BOUNDARY** WALL. FINISH AS RETAINED SCHEDULED NEW PAVED AREA RL 69.80 1600 MAX. DEPTH 1000 †MIN. DEP -\_EXTG FENCING PROPOSED POOL RETAINED Apprx. 263 m<sup>3</sup> EXTG PAVED AREA 4720 RL 67.80 8150 \_ PROPOSED POOL PLANT EQUIPMENT \_ NEW STAIRS \_ NATURAL GROUND \_RC CONCRETE O1 SECTION AA LEVEL SHOWN TO ENG'S BEYOND SHOWN - 1:50 @A1 **DETAILS** DOTTED DOTTED