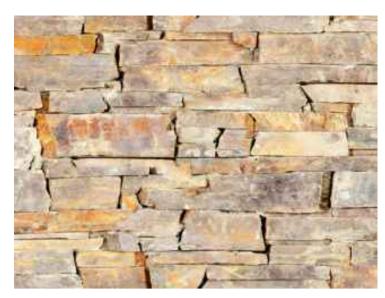

## PROPOSED FINISHES

FEATURE WALL: ECO OUTDOOR DRY STONE - BADGET

PLANTER BOX: ECO OUTDOOR LINEAR - COLMAR

FLOORING: ECO OUTDOOR LUCA - CRAZY

FENCING: TIMBER FENCE

ARCHITECTURE INTERIORS

NOMINATED ARCHITECT: MAURICE BERALDO NSW Reg 6354 VIC Reg 4884