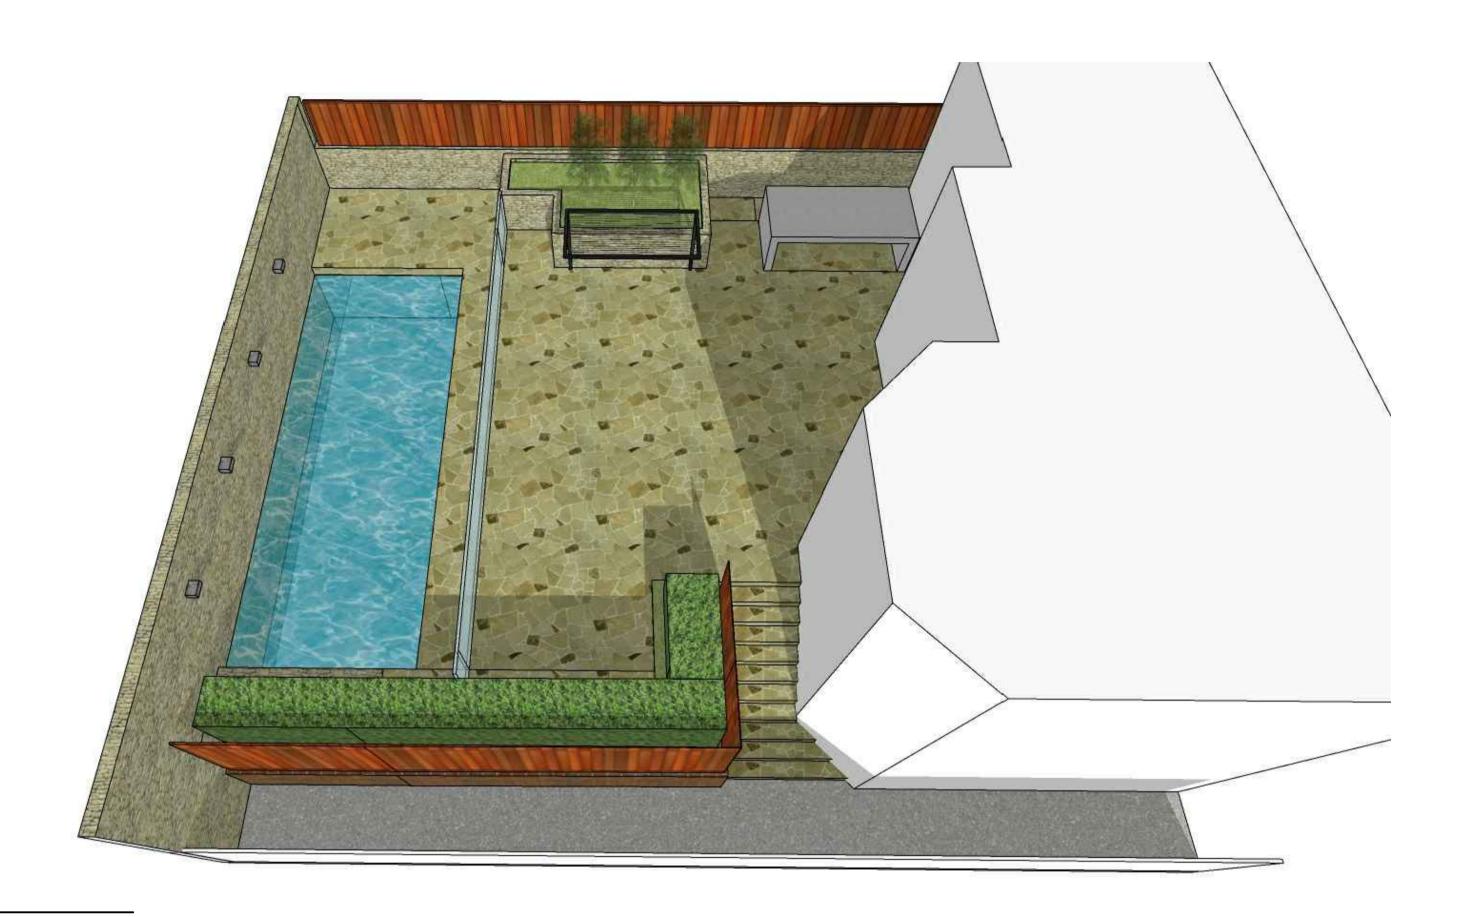

Architecture
Interior design
Community
Hospitality
Residential
Suite 14 / Level 3
22-36 Mountain Street
Ultimo NSW 2007
T 02 9281 6177
info@bdai.com.au
bdai.com.au

O1 VIEW 01 - NTS

O2 VIEW 02 - NTS

NOMINATED ARCHITECT: MAURICE BERALDO NSW Reg 6354 VIC Reg 4884

| Drawing                    | Scale    | Dwg No:   |
|----------------------------|----------|-----------|
| PROPOSED PERSPECTIVES - 01 | NTS@A1   | SK02      |
| PROJECT:                   | Checked: | Rev:      |
| GINO GIGLIOTTI'S POOL      | MB       | В         |
|                            |          |           |
| 13 OCEANA STREET EAST      | Date:    | Proj. No: |
| DEE WHY                    | 10-02-20 | 19182     |
|                            |          | 10102     |