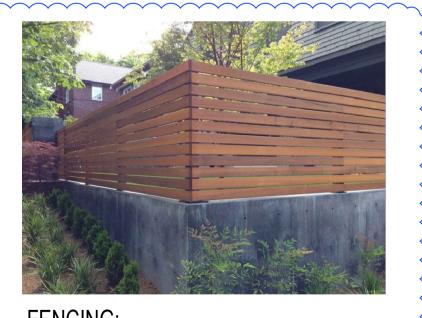

## PROPOSED FINISHES

PLANTER BOX: ECO OUTDOOR LINEAR - COLMAR

FLOORING: ECO OUTDOOR LUCA - CRAZY

FENCING: TIMBER FENCE

NOMINATED ARCHITECT: MAURICE BERALDO NSW Reg 6354 VIC Reg 4884

Suite 14, Level 3 22-36 Mountain Street Ultimo NSW 2007 T 02 9281 6177

## PROPOSED FINISHES

FEATURE WALL: ECO OUTDOOR DRY STONE - BADGET

PLANTER BOX: ECO OUTDOOR LINEAR - COLMAR

FLOORING: ECO OUTDOOR LUCA - CRAZY

FENCING: TIMBER FENCE

ARCHITECTURE INTERIORS

NOMINATED ARCHITECT: MAURICE BERALDO NSW Reg 6354 VIC Reg 4884