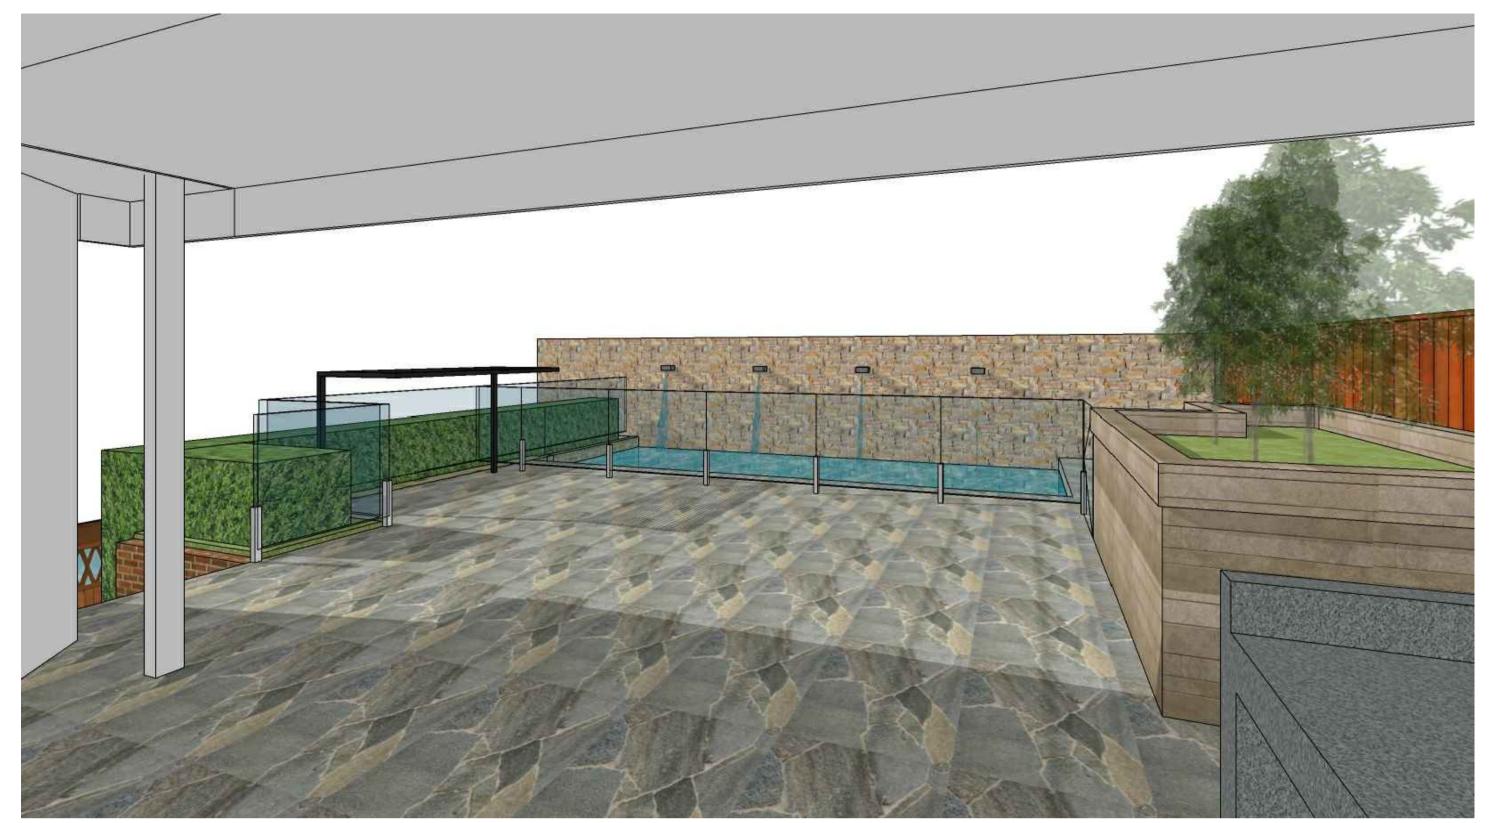

| Drawing                    | Scale    | Dwg No:   |
|----------------------------|----------|-----------|
| PROPOSED PERSPECTIVES - 01 | NTS@A1   | SK02      |
| PROJECT:                   | Checked: | Rev:      |
| GINO GIGLIOTTI'S POOL      | MB       | В         |
|                            |          |           |
| 13 OCEANA STREET EAST      | Date:    | Proj. No: |
| DEE WHY                    | 10-02-20 | 19182     |
|                            |          | 10102     |

| ) |  |  |  |
|---|--|--|--|
|   |  |  |  |
|   |  |  |  |

PROPOSED PERSPECTIVES

PROJECT:
GINO GIGLIOTTI'S POOL
13 OCEANA STREET EAST

DEE WHY