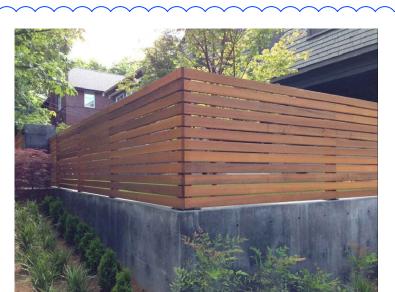

## PROPOSED FINISHES

PLANTER BOX: ECO OUTDOOR LINEAR - COLMAR

FLOORING: ECO OUTDOOR LUCA - CRAZY

FENCING: TIMBER FENCE

NOMINATED ARCHITECT: MAURICE BERALDO NSW Reg 6354 VIC Reg 4884

Suite 14, Level 3 22-36 Mountain Street Ultimo NSW 2007 T 02 9281 6177

## PROPOSED FINISHES

FEATURE WALL: ECO OUTDOOR DRY STONE - BADGET

PLANTER BOX: ECO OUTDOOR LINEAR - COLMAR

FLOORING: ECO OUTDOOR LUCA - CRAZY

FENCING: TIMBER FENCE

ARCHITECTURE INTERIORS

NOMINATED ARCHITECT: MAURICE BERALDO NSW Reg 6354 VIC Reg 4884