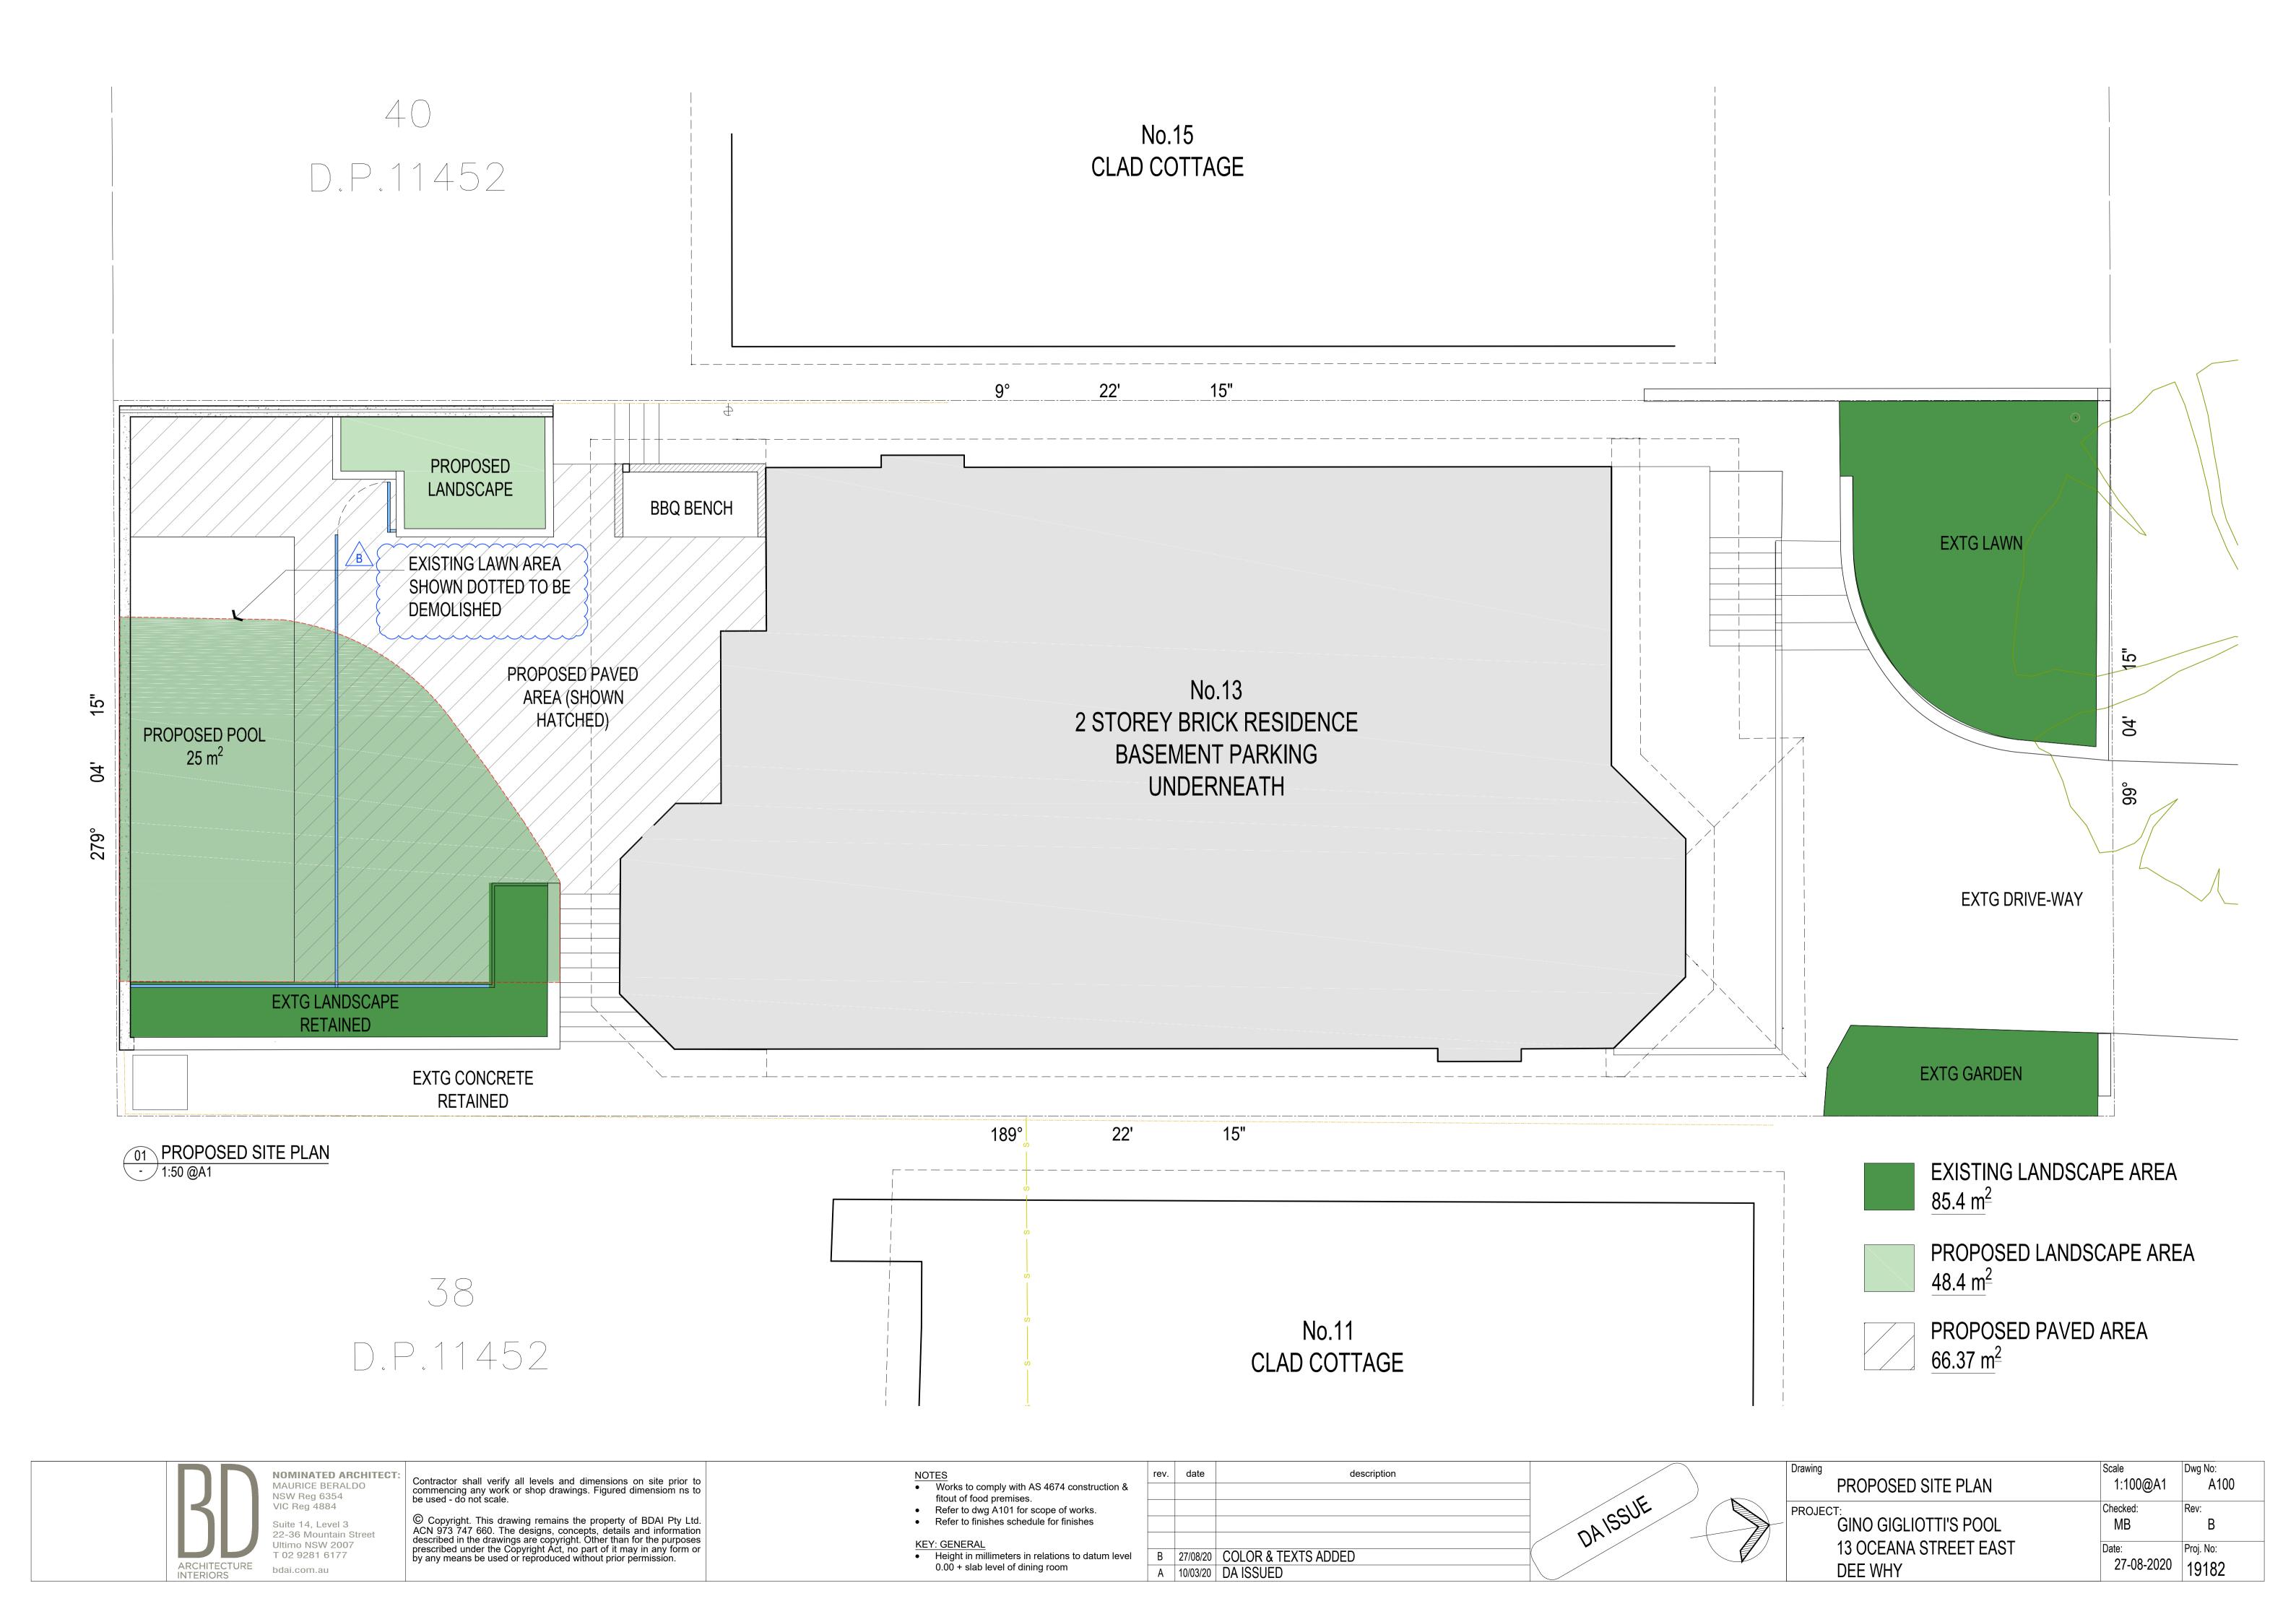

| DEMOLITION PLAN |
|-----------------|
| PROPOSED PLAN   |
| EXTG. MENUBOARD |
| ORDER READY SCR |
| KDS             |

| NOTES |                                           |  |
|-------|-------------------------------------------|--|
| •     | Works to comply with AS 4674 construction |  |
|       | fitout of food premises                   |  |

| DEMOLITION PLAN |
|-----------------|
|                 |
| PROPOSED PLAN   |
| EXTG. MENUBOARD |
| ORDER READY SCR |
| KDS             |

NOTES
Works to comply with AS 4674 construction & fitout of food premises.
Refer to dwg A101 for scope of works.
Refer to finishes schedule for finishes