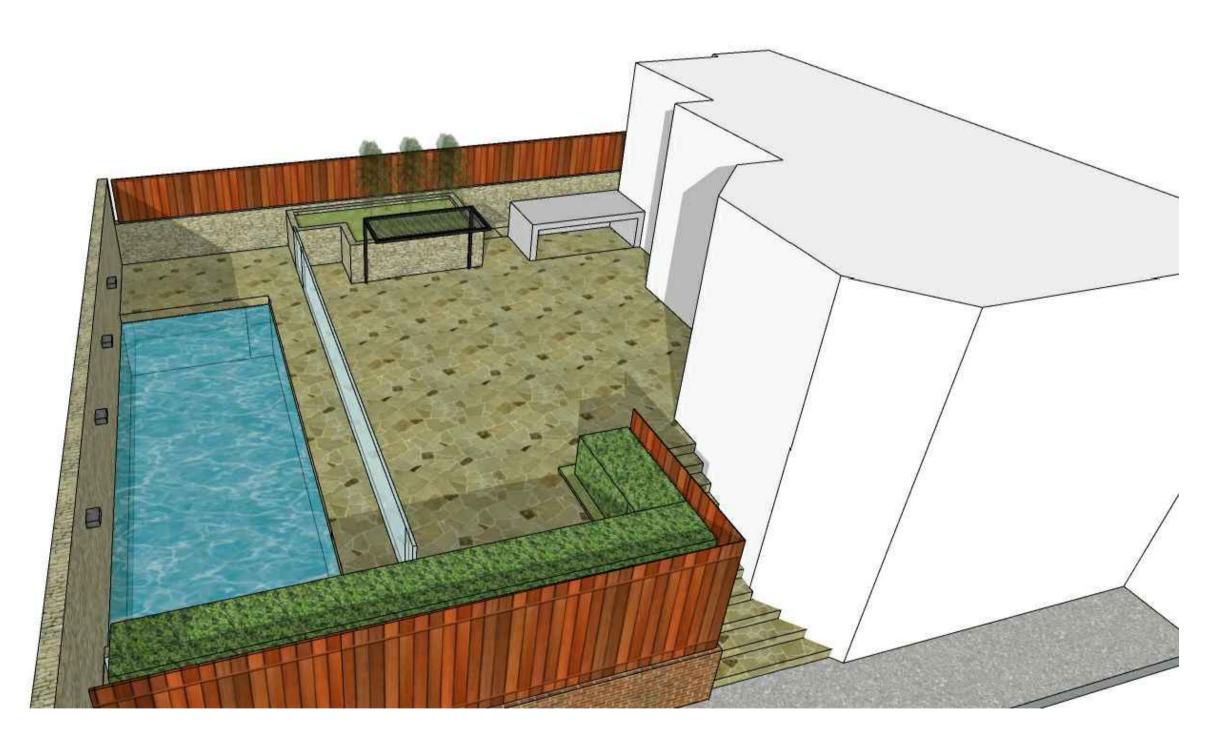

O2 VIEW 04 - NTS

description

NOMINATED ARCHITECT: MAURICE BERALDO NSW Reg 6354 VIC Reg 4884

Suite 14, Level 3 22-36 Mountain Street Ultimo NSW 2007 T 02 9281 6177

Contractor shall verify all levels and dimensions on site prior to commencing any work or shop drawings. Figured dimensiom ns to be used - do not scale.

| evel | В | 10/02/20 | UPDATED DESIGN |
|------|---|----------|----------------|
|      | Α | 16/12/19 | PRELIMINARY    |

rev. date

| ETCH |  |
|------|--|
| SKE  |  |
|      |  |
|      |  |

Dwg No: PROPOSED PERSPECTIVES - 02 NTS@A1 SK03 Checked: GINO GIGLIOTTI'S POOL MB 13 OCEANA STREET EAST Proj. No: 10-02-2020 19182 DEE WHY