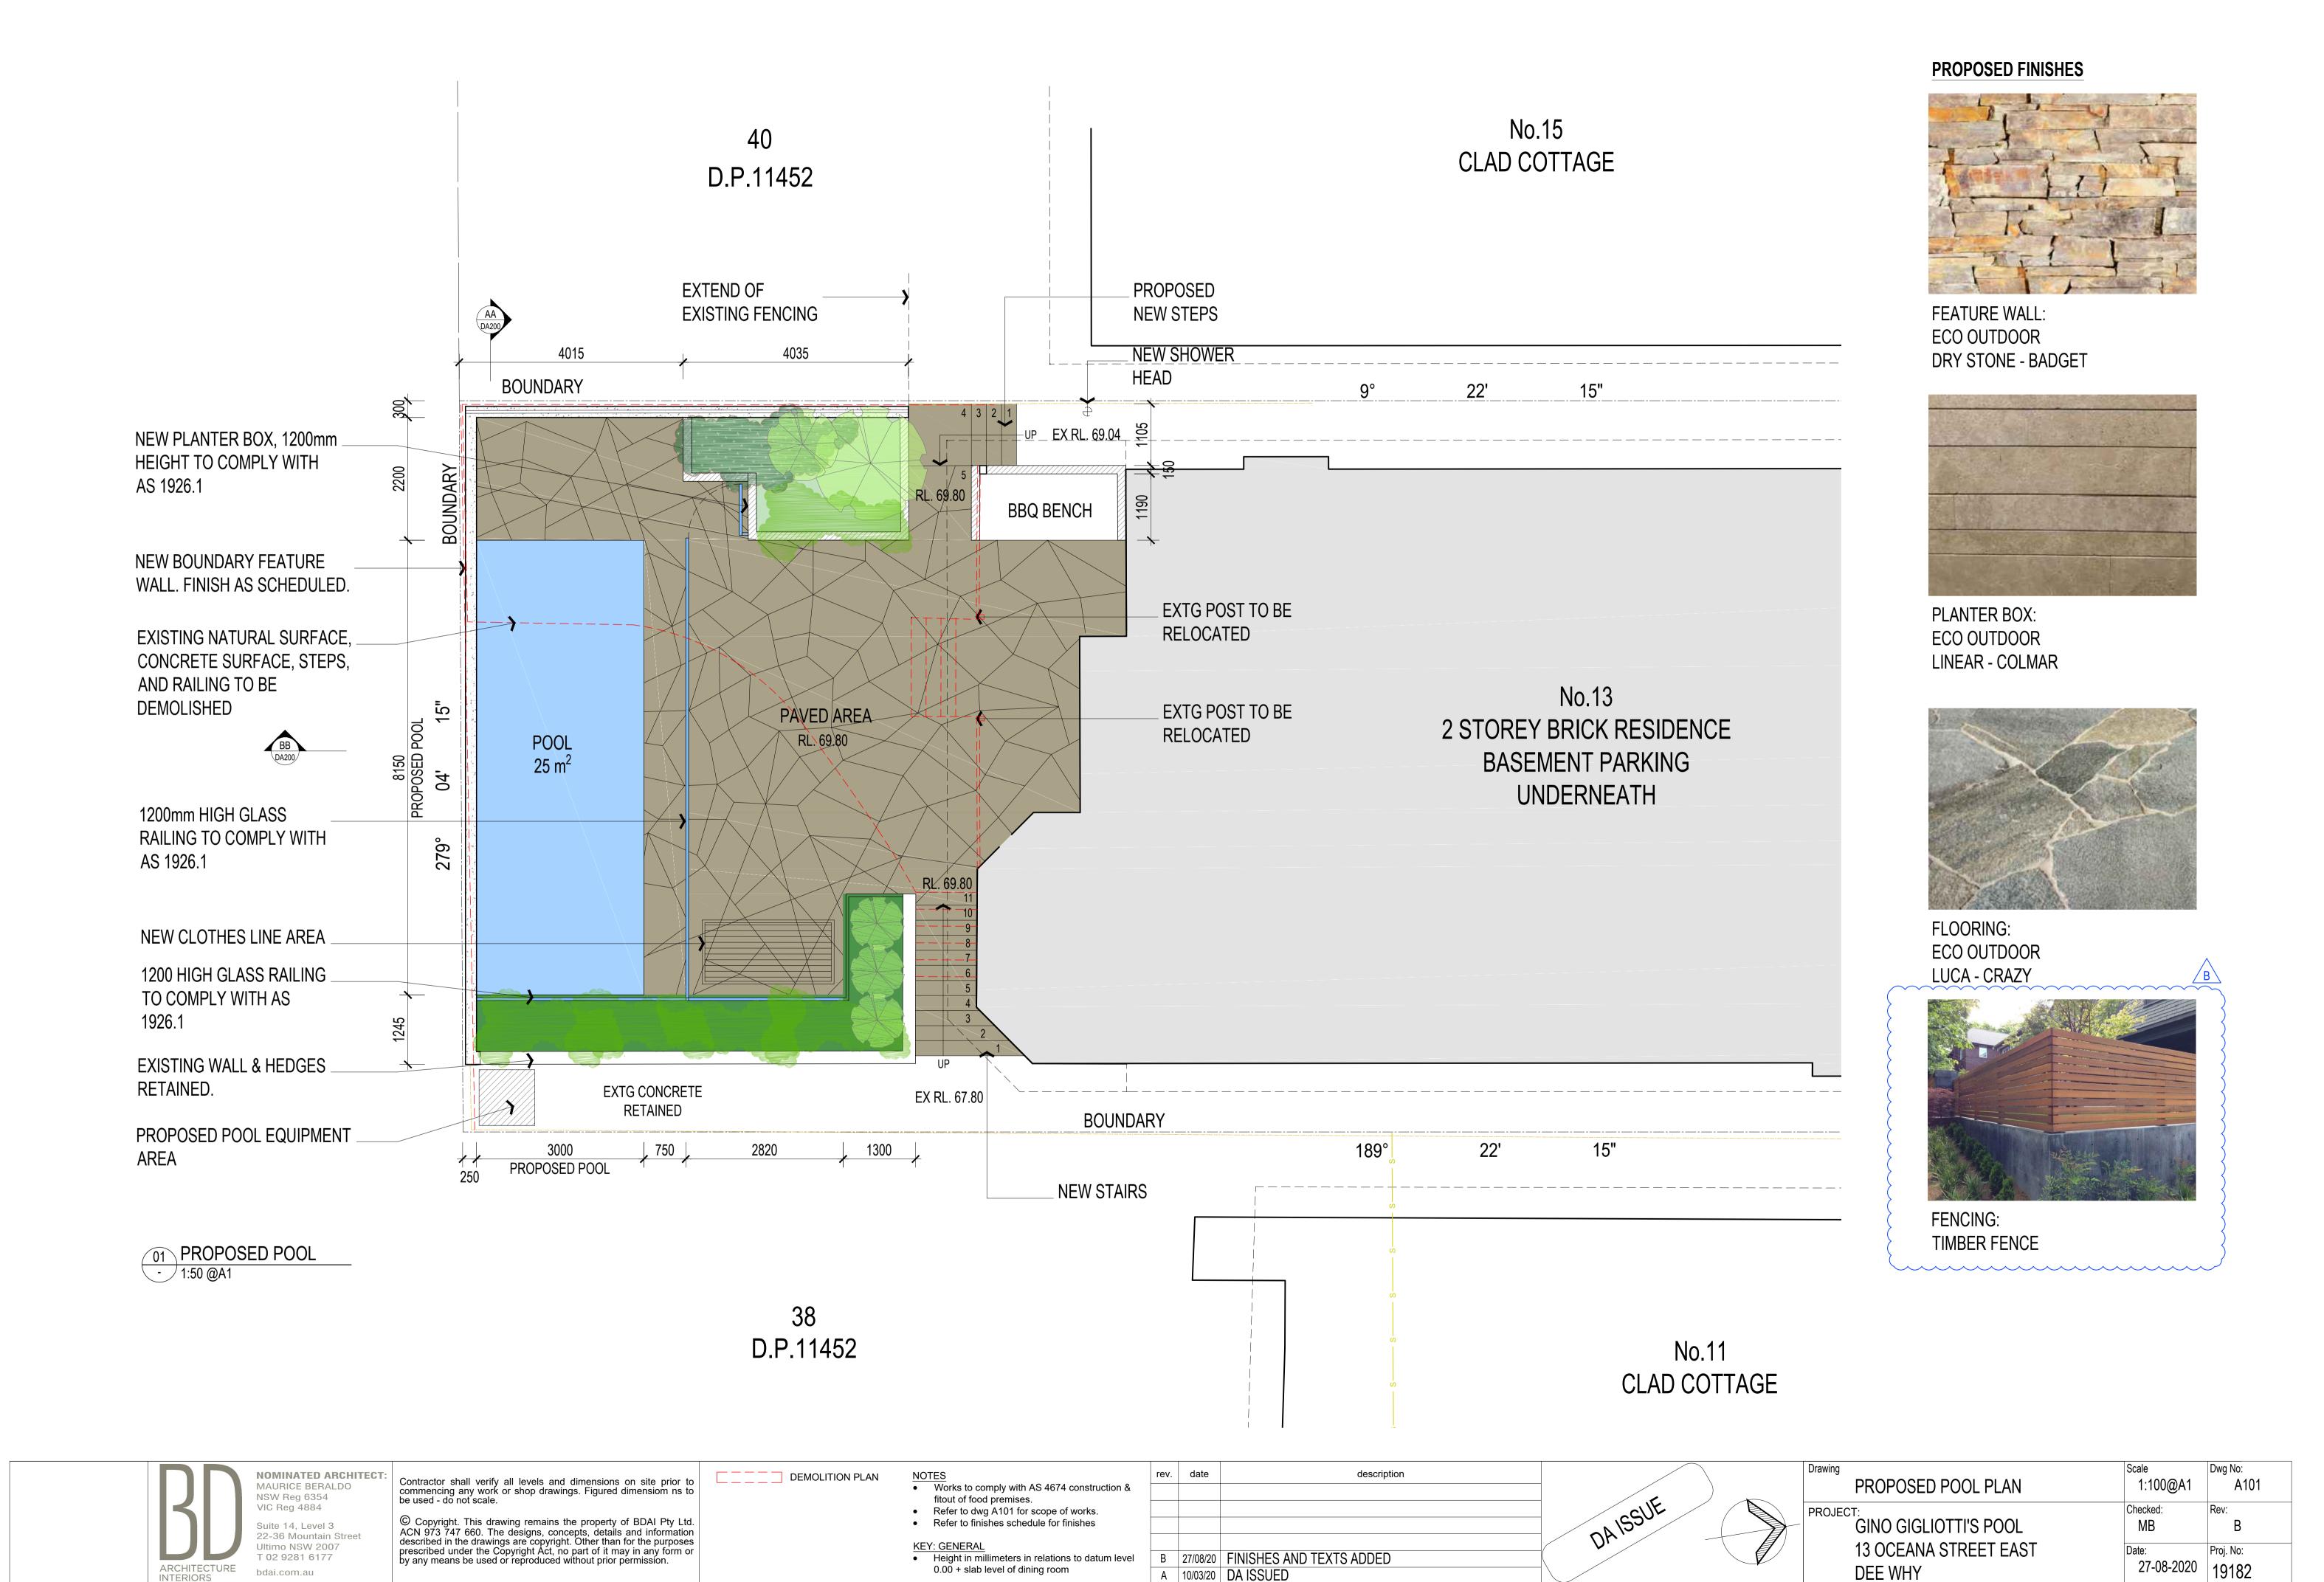

## BOUNDARY BOUNDARY **OUTLINE OF EXISTING** DWELLING RETAINED. NO CHANGE ON FSR & **BUILDING HEIGHT** INDICATIVE WATER 1200 HIGH GLASS RAILING LINE SHOWN DOTTED BEYOND TO COMPLY WITH AS 1926.1 NEW FENCING AS \_ SCHEDULED \_EXTG PLANTER BOX AND PLANTING TO BE **NEW BOUNDARY** WALL. FINISH AS RETAINED SCHEDULED NEW PAVED AREA RL 69.80 1600 MAX. DEPTH 1000 †MIN. DEP -\_EXTG FENCING PROPOSED POOL RETAINED Apprx. 263 m<sup>3</sup> EXTG PAVED AREA 4720 RL 67.80 8150 \_ PROPOSED POOL PLANT EQUIPMENT \_ NEW STAIRS \_ NATURAL GROUND \_RC CONCRETE O1 SECTION AA LEVEL SHOWN TO ENG'S BEYOND SHOWN - 1:50 @A1 **DETAILS** DOTTED DOTTED

## PROPOSED FINISHES

PLANTER BOX: ECO OUTDOOR LINEAR - COLMAR

FLOORING: ECO OUTDOOR LUCA - CRAZY

FENCING: TIMBER FENCE

NOMINATED ARCHITECT: MAURICE BERALDO NSW Reg 6354 VIC Reg 4884

Suite 14, Level 3 22-36 Mountain Street Ultimo NSW 2007 T 02 9281 6177

## PROPOSED FINISHES

FEATURE WALL: ECO OUTDOOR DRY STONE - BADGET

PLANTER BOX: ECO OUTDOOR LINEAR - COLMAR

FLOORING: ECO OUTDOOR LUCA - CRAZY

FENCING: TIMBER FENCE

ARCHITECTURE INTERIORS

NOMINATED ARCHITECT: MAURICE BERALDO NSW Reg 6354 VIC Reg 4884