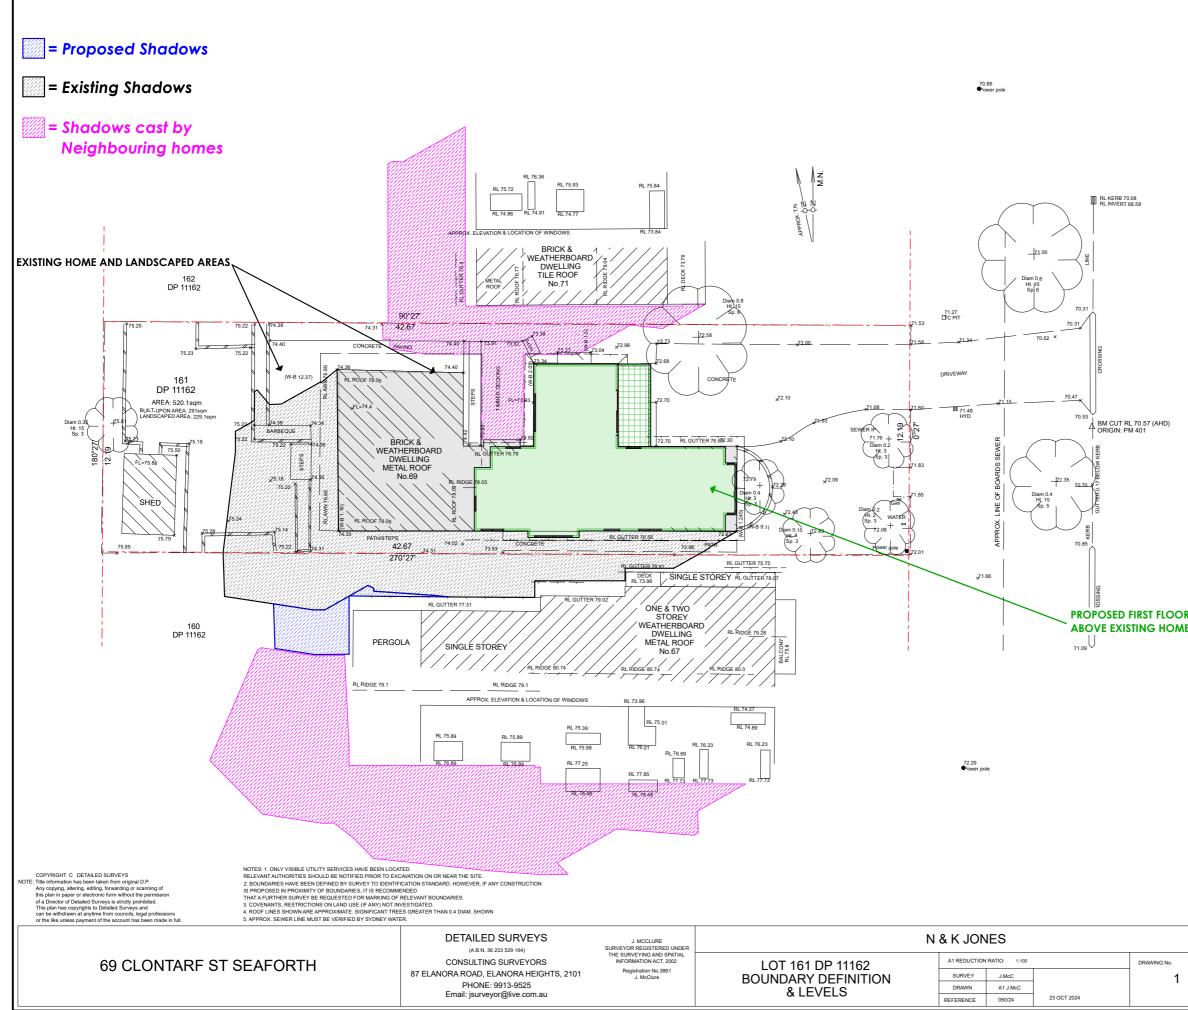

|              |                                |             |  |  |
|           | -                                                                                                   |      |                                    |              |                                |             |  |  |
|           |                                                                                                     |      |                                    |              |                                |             |  |  |
|           | -                                                                                                   |      |                                    |              |                                |             |  |  |

## SHADOWS DIAGRAMS 20 MARCH - 9



| <u>am</u>       |                                                                                                                                                                                                                                                            |                                                              |                                                                |                                  | 1             |  |  |  |
|-----------------|------------------------------------------------------------------------------------------------------------------------------------------------------------------------------------------------------------------------------------------------------------|--------------------------------------------------------------|--