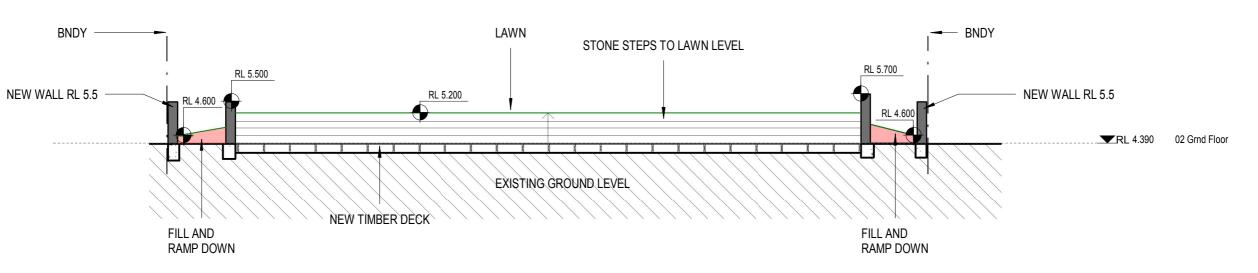

3 SHORT SECTION 3

Project Address: 22 OCEAN RD PALM BCH

REV A - 22/11/19 - RAISE WALL HEIGHTS BY 200MM AS PER COUNCIL FEEDBACK

Client:

COMINO

Project Status:

ALTERATIONS
Sheet Name:

YARD SHORT SEC.

Project number:

63

Scale:

1 : 100 Date:

NOV 22 2019

Sheet Number

36 **A** 