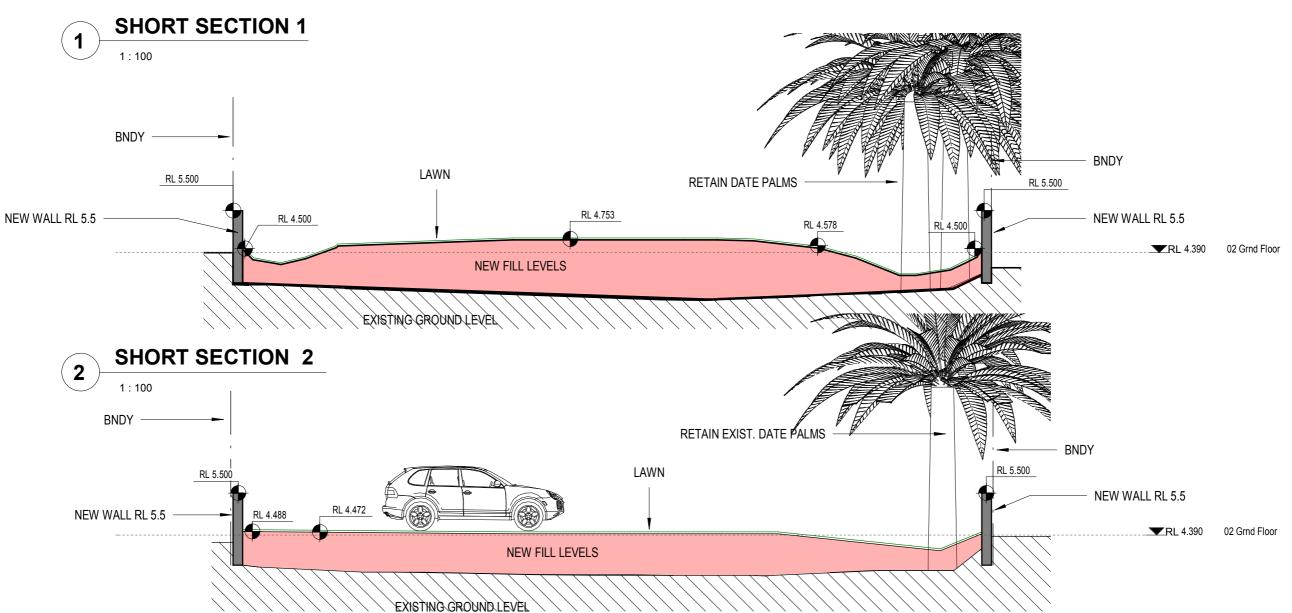

3 SHORT SECTION 3

Project Address: 22 OCEAN RD PALM BCH

REV A - 22/11/19 - RAISE WALL HEIGHTS BY 200MM AS PER COUNCIL FEEDBACK

Client:

COMINO

Project Status:

ALTERATIONS
Sheet Name:

YARD SHORT SEC.

Project number:

63

Scale:

1 : 100 Date:

NOV 22 2019

Sheet Number

36 **A** 