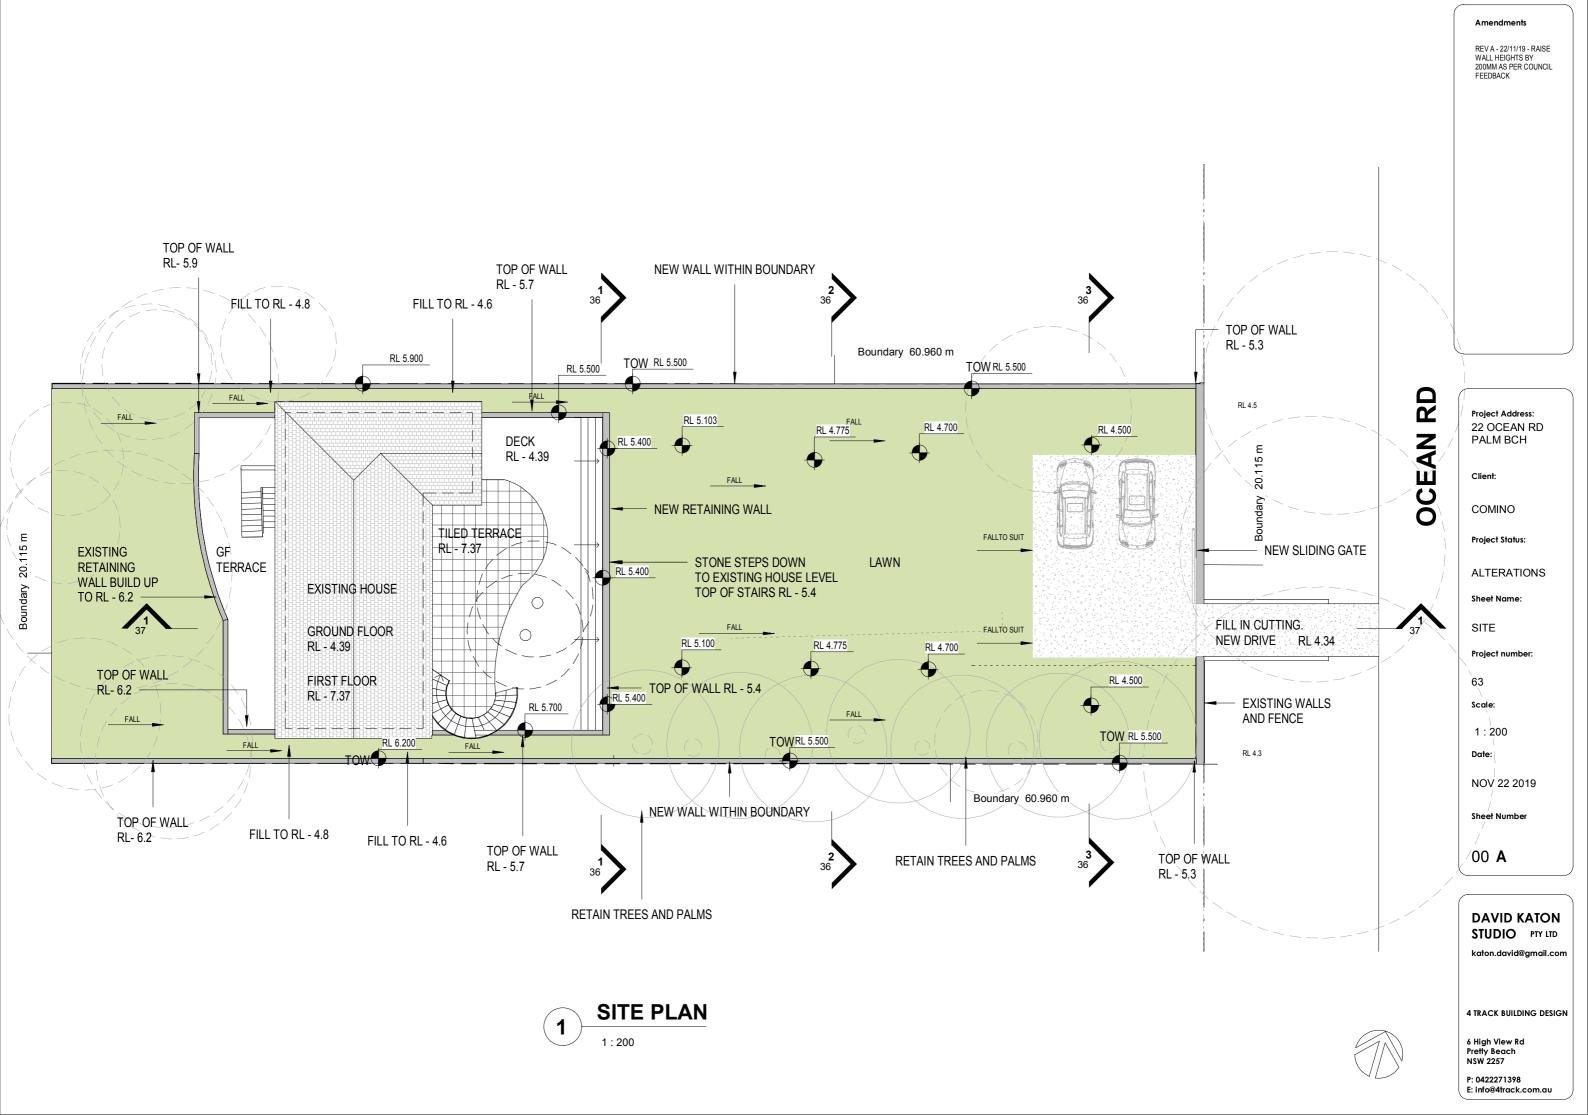

3 SHORT SECTION 3

Project Address: 22 OCEAN RD PALM BCH

REV A - 22/11/19 - RAISE WALL HEIGHTS BY 200MM AS PER COUNCIL FEEDBACK

Client:

COMINO

Project Status:

ALTERATIONS
Sheet Name:

YARD SHORT SEC.

Project number:

63

Scale:

1 : 100 Date:

NOV 22 2019

Sheet Number

36 **A** 