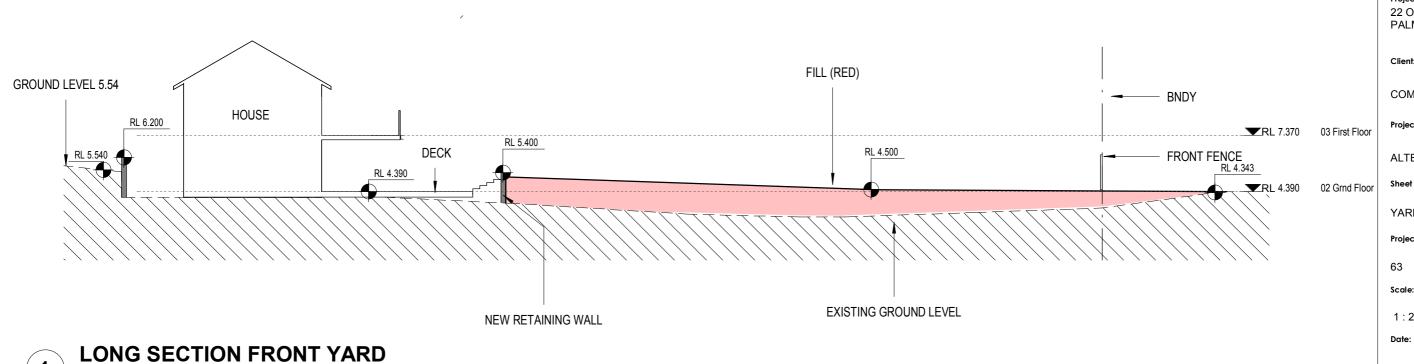

1:200

Project Address: 22 OCEAN RD PALM BCH

Client:

COMINO

Project Status:

**ALTERATIONS** 

YARD LONG SEC.

Project number:

63

Scale:

1:200

NOV 22 2019

Sheet Number

37 **A** 