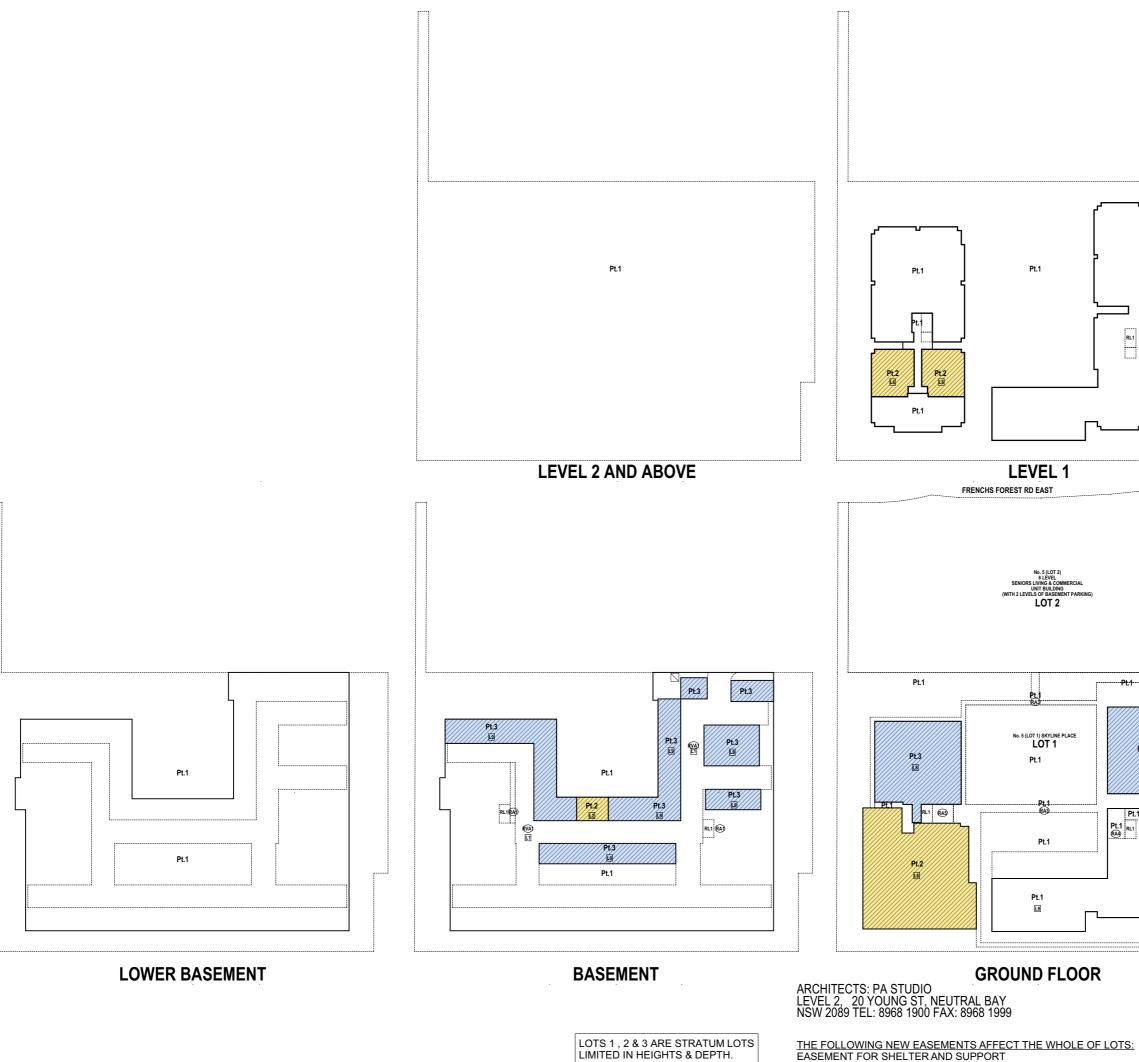

## **DRAFT STRATUM PLAN**

LOCATION & LOWER BASEMNT & **BASEMENT & GROUND FLOOR** & FIRST FLOOR PLANS 31.10.23

L4

L5

L2

L6

Pt.1

Pt.1

PT LOT 1 IS A STRATUM LOT LIMITED IN HEIGHT AND DEPTH BY LEVELS ON AUSTRALIAN HEIGHT DATUM (A.H.D) AS DENOTED HERE UNDER:

- LIMITED IN DEPTH TO RL ??.?? L1 AND LIMITED IN HEIGHT TO RL ??.??
- LIMITED IN DEPTH TO RL ??.?? L3 AND LIMITED IN HEIGHT TO RL ??.??
  - LIMITED IN DEPTH TO RL ??.?? AND LIMITED IN HEIGHT TO RL ??.??
  - LIMITED IN DEPTH TO RL ??.?? AND LIMITED IN HEIGHT TO RL ??.??
- LIMITED IN DEPTH TO RL ??.?? AND UNLIMITED IN HEIGHT L7
- PT LOT 2 IS A STRATUM LOT LIMITED IN HEIGHT AND DEPTH BY LEVELS ON AUSTRALIAN HEIGHT DATUM (A.H.D) AS DENOTED HERE UNDER:
  - LIMITED IN DEPTH TO RL ??.?? AND LIMITED IN HEIGHT TO RL ??.??
  - LIMITED IN DEPTH TO RL ??.?? AND LIMITED IN HEIGHT TO RL ??.??

PT LOT 3 IS A STRATUM LOT LIMITED IN HEIGHT AND DEPTH BY LEVELS ON AUSTRALIAN HEIGHT DATUM (A.H.D) AS DENOTED HERE UNDER: