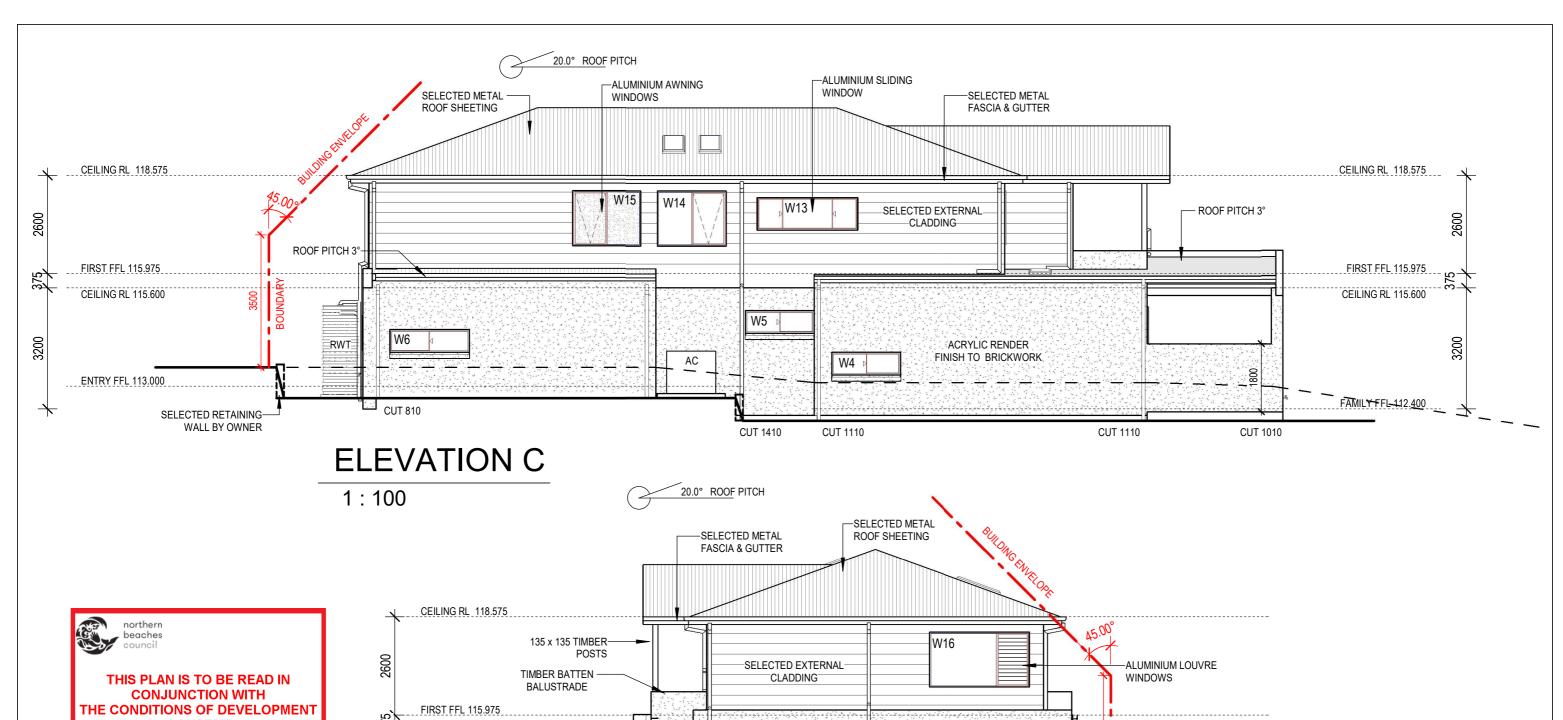

ALL BED ROOM WINDOW OPENINGS HIGHER THAN 2.0m FROM FINISHED GROUND LEVEL TO BE PROTECTED IN ACCORDANCE WITH

CLAUSE 3.9.2.6 VOLUME 2 OF THE BUILDING CODE OF AUSTRALIA

#### NOTE:

ALL WINDOW FRAMES AND GLASS TO COMPLY WITH BASIX CERTIFICATE

## **RAKED WINDOW DETAIL**

1:50