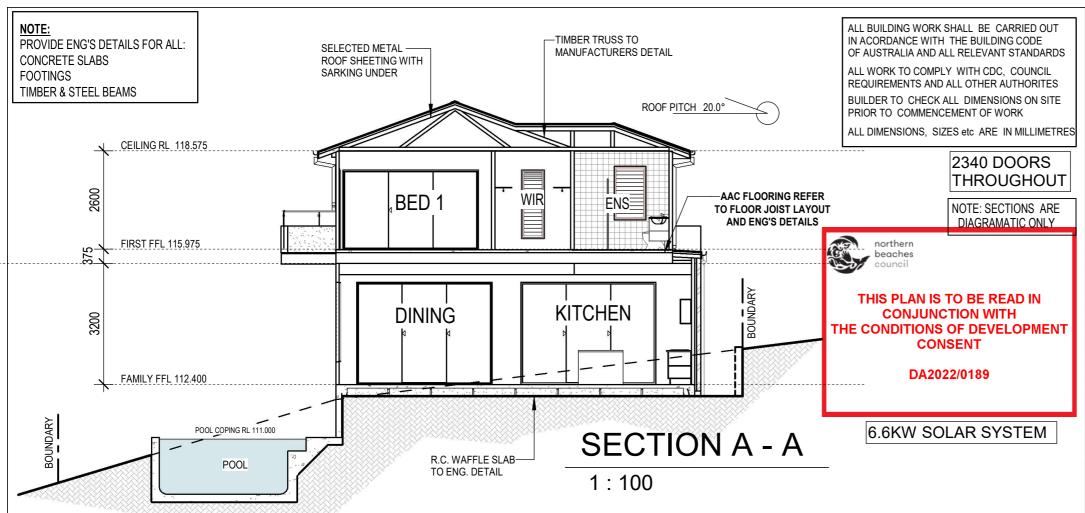

ALL BED ROOM WINDOW OPENINGS HIGHER THAN 2.0m FROM FINISHED GROUND LEVEL TO BE PROTECTED IN ACCORDANCE WITH

CLAUSE 3.9.2.6 VOLUME 2 OF THE BUILDING CODE OF AUSTRALIA

#### NOTE:

ALL WINDOW FRAMES AND GLASS TO COMPLY WITH BASIX CERTIFICATE