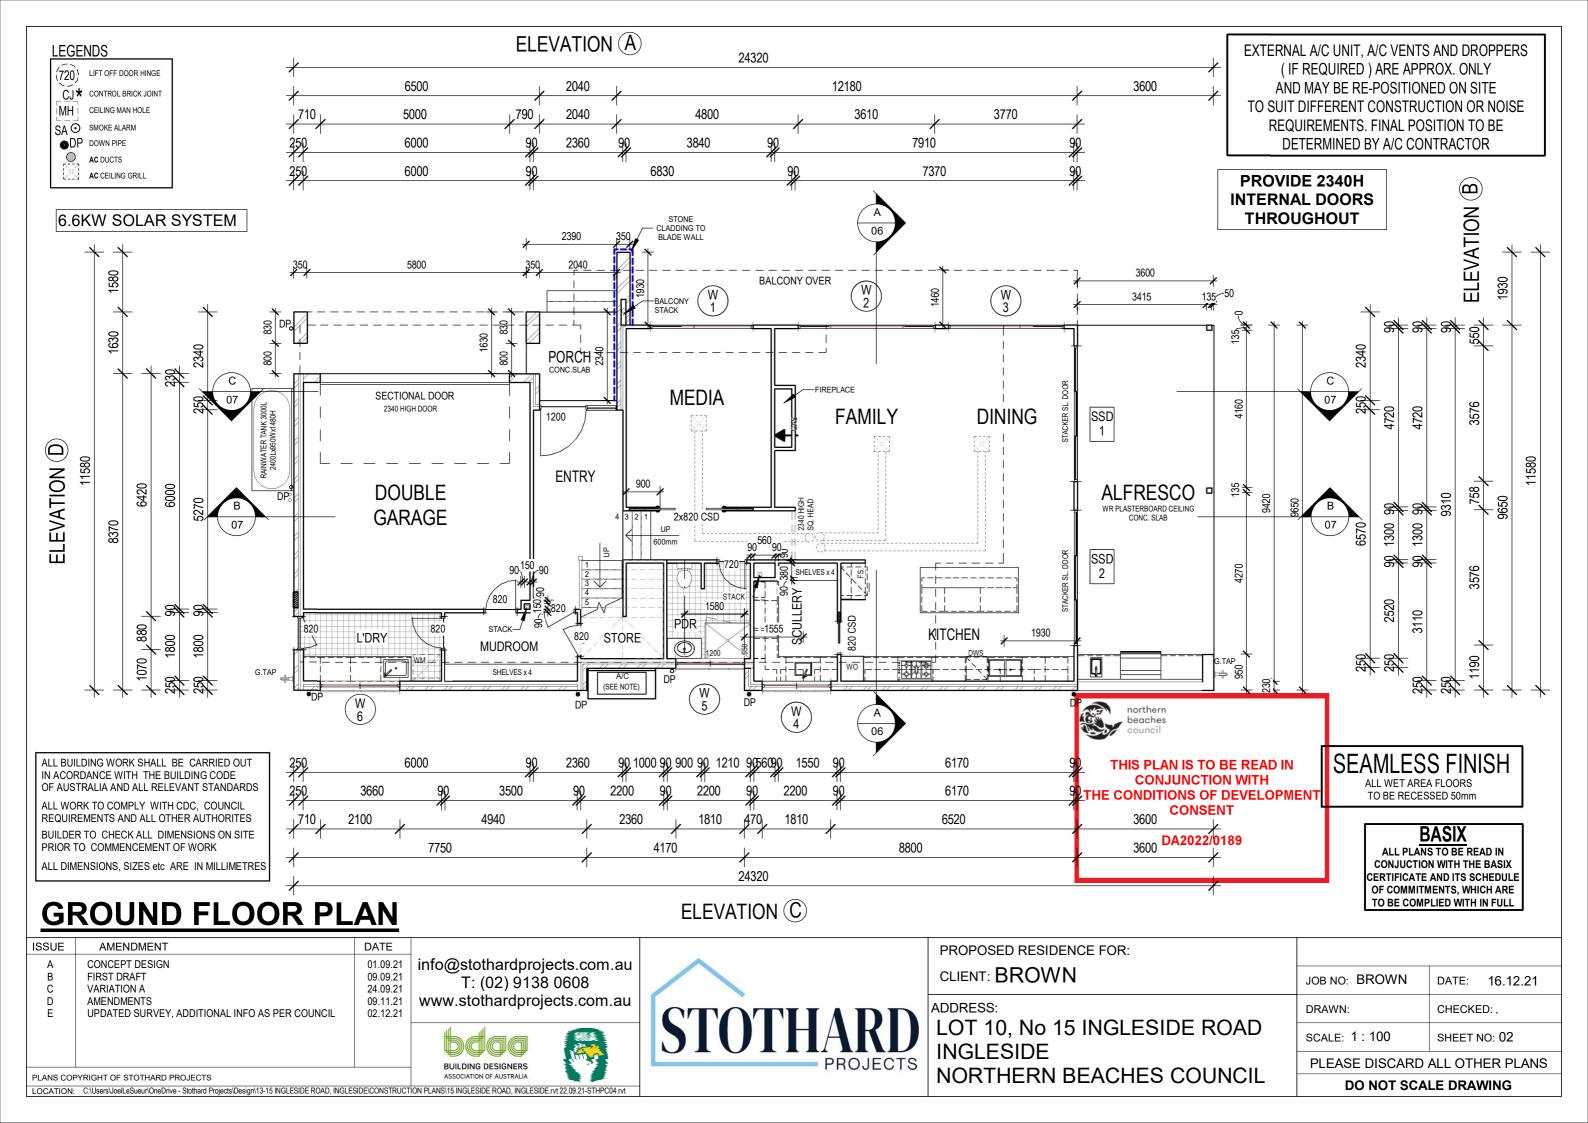

### **GENERAL NOTES:**

- PROVIDE GRANITGARD PEST CONTROL SYSTEM OR SIMILAR TO PERIMETER OF HOME AS REQUIRED BY CERTIFYING AUTHORITY
- AS/NZS 3000-2000 ELECTRICAL REQUIREMENTS: SAFETY SWITCH TO FRIDGE & LIGHT CIRCUITS: ISOLATING SWITCH FOR WALL OVEN
- PROVIDE R4.0 GLASSWOOL CEILING INSULATION TO ROOF SPACE OF LIVING AREAS.
- PROVIDE R2.0 GLASSWOOL WALL INSULATION TO EXTERNAL WALLS OF LIVING AREAS
- WELS RATED KITCHEN LAUNDRY & VANITY BASIN TAPS REQUIRED
- WELS RATED SHOWERHEADS.

**AMENDMENT** 

ISSUE

- WELS RATED TOILET CISTERNS REQUIRED.
- NO EXHAUST FANS UNLESS REQUIRED FOR MECHANICAL VENTILATION
- PROVIDE WEATHER STRIPS TO ALL EXTERNAL HINGED DOORS
- GAS/ELECTRONIC INSTANTANEOUS HOT WATER SERVICE (6 STARS)
- 75mm GAP BETWEEN FRIDGE & WALL TO BE MAINTAINED.
- PROVIDE NATURAL GAS PLUMBING FOR COOKTOP & 1 INTERNAL HEATING POINT.
- MANHOLE POSITION IS APPROXIMATE ONLY AND MAY BE RE-POSITIONED ON SITE TO SUIT CONSTRUCTION CONSTRAINTS OR REQUIREMENTS

ALL BED ROOM WINDOW OPENINGS HIGHER THAN 2.0m FROM FINISHED GROUND LEVEL TO BE PROTECTED IN ACCORDANCE WITH

CLAUSE 3.9.2.6 VOLUME 2 OF THE BUILDING CODE OF AUSTRALIA

#### NOTE:

ALL WINDOW FRAMES AND GLASS TO COMPLY WITH BASIX CERTIFICATE