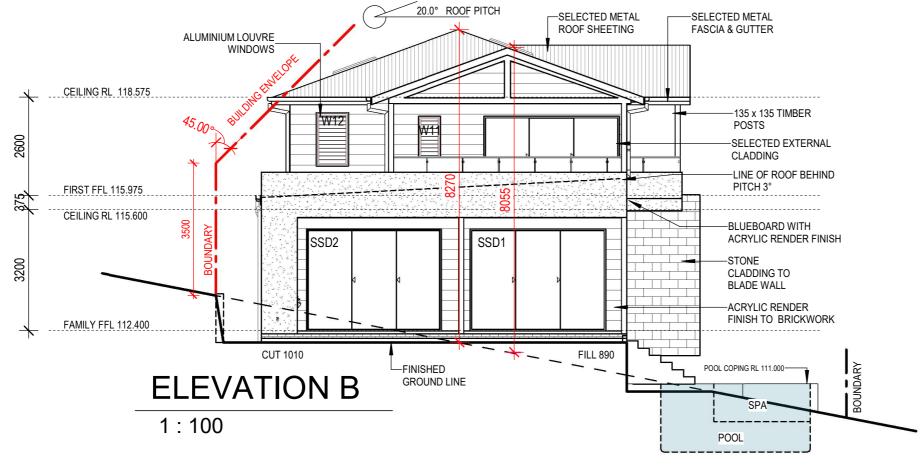

ALL BED ROOM WINDOW OPENINGS HIGHER THAN 2.0m FROM FINISHED GROUND LEVEL TO BE PROTECTED IN ACCORDANCE WITH

CLAUSE 3.9.2.6 VOLUME 2 OF THE BUILDING CODE OF AUSTRALIA

#### NOTE:

ALL WINDOW FRAMES AND GLASS TO COMPLY WITH BASIX CERTIFICATE

## **RAKED WINDOW DETAIL**

1:50