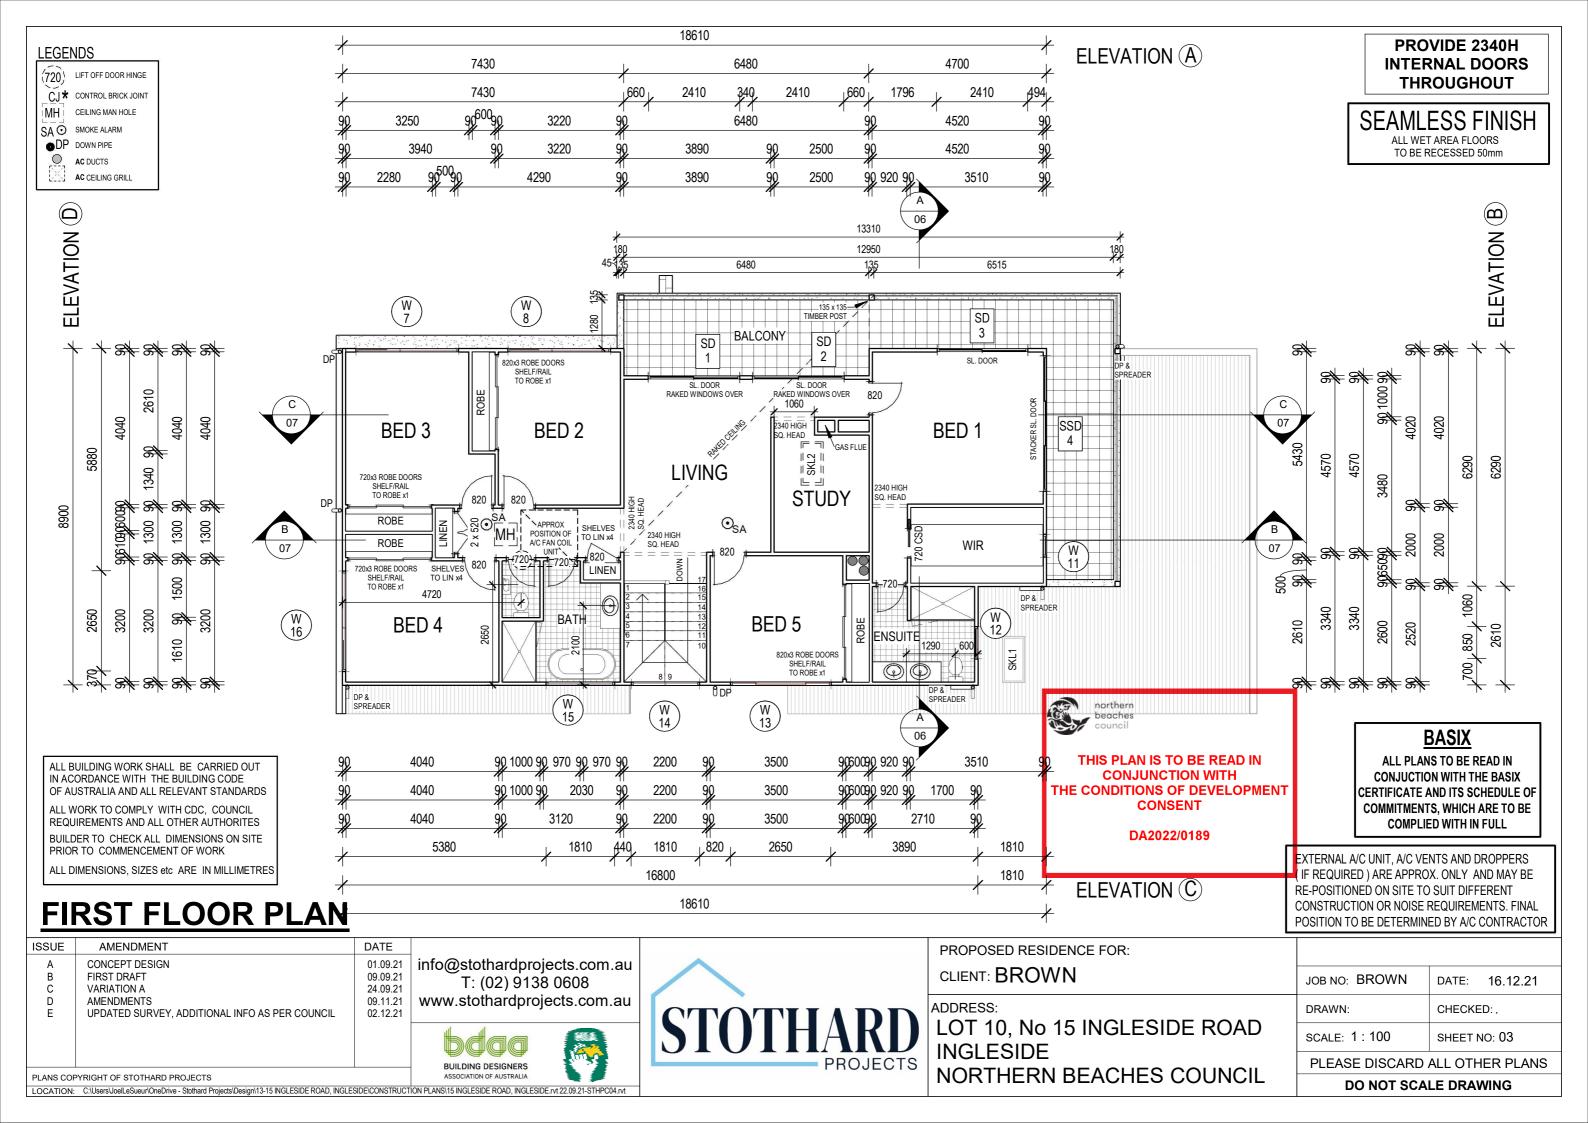

### **GENERAL NOTES:**

- PROVIDE GRANITGARD PEST CONTROL SYSTEM OR SIMILAR TO PERIMETER OF HOME AS REQUIRED BY CERTIFYING AUTHORITY
- AS/NZS 3000-2000 ELECTRICAL REQUIREMENTS: SAFETY SWITCH TO FRIDGE & LIGHT CIRCUITS: ISOLATING SWITCH FOR WALL OVEN
- PROVIDE R4.0 GLASSWOOL CEILING INSULATION TO ROOF SPACE OF LIVING AREAS.
- PROVIDE R2.0 GLASSWOOL WALL INSULATION TO EXTERNAL WALLS OF LIVING AREAS
- WELS RATED KITCHEN LAUNDRY & VANITY BASIN TAPS REQUIRED
- WELS RATED SHOWERHEADS.

**AMENDMENT** 

ISSUE

- WELS RATED TOILET CISTERNS REQUIRED.
- NO EXHAUST FANS UNLESS REQUIRED FOR MECHANICAL VENTILATION
- PROVIDE WEATHER STRIPS TO ALL EXTERNAL HINGED DOORS
- GAS/ELECTRONIC INSTANTANEOUS HOT WATER SERVICE (6 STARS)
- 75mm GAP BETWEEN FRIDGE & WALL TO BE MAINTAINED.
- PROVIDE NATURAL GAS PLUMBING FOR COOKTOP & 1 INTERNAL HEATING POINT.
- MANHOLE POSITION IS APPROXIMATE ONLY AND MAY BE RE-POSITIONED ON SITE TO SUIT CONSTRUCTION CONSTRAINTS OR REQUIREMENTS

ALL BED ROOM WINDOW OPENINGS HIGHER THAN 2.0m FROM FINISHED GROUND LEVEL TO BE PROTECTED IN ACCORDANCE WITH

CLAUSE 3.9.2.6 VOLUME 2 OF THE BUILDING CODE OF AUSTRALIA

#### NOTE:

ALL WINDOW FRAMES AND GLASS TO COMPLY WITH BASIX CERTIFICATE