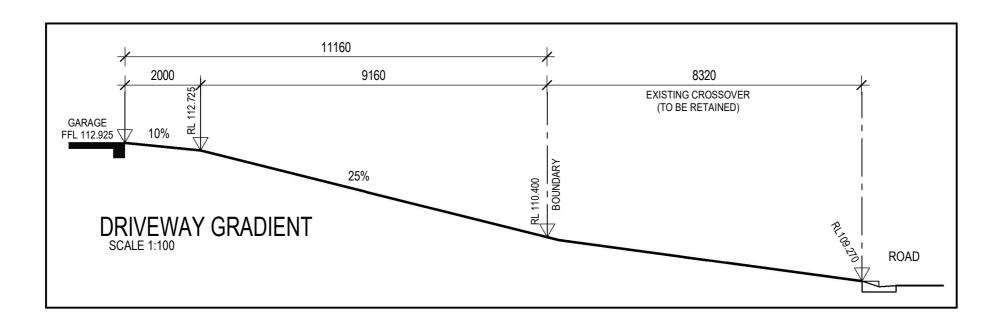

# **DRIVEWAY GRADIENT**

| ISSUE                                                                                                                                       | AMENDMENT                                                    | DATE                             |                                                                                             |   |                             | PROPOSED RESIDENCE FOR:                     |                |                 |
|---------------------------------------------------------------------------------------------------------------------------------------------|--------------------------------------------------------------|----------------------------------|---------------------------------------------------------------------------------------------|---|-----------------------------|---------------------------------------------|----------------|-----------------|
| A<br>B<br>C                                                                                                                                 | CONCEPT DESIGN<br>FIRST DRAFT<br>VARIATION A                 | 01.09.21<br>09.09.21<br>24.09.21 | info@stothardprojects.com.au<br>T: (02) 9138 0608                                           |   | STOTHARD                    | CLIENT: BROWN                               | JOB NO: BROWN  | DATE: 16.12.21  |
| D<br>E                                                                                                                                      | AMENDMENTS<br>UPDATED SURVEY, ADDITIONAL INFO AS PER COUNCIL | 09.11.21<br>02.12.21             | www.stothardprojects.com.au                                                                 | 1 |                             | ADDRESS:                                    | DRAWN: EC      | CHECKED:        |
|                                                                                                                                             |                                                              |                                  | bdaa 🕦                                                                                      |   |                             | LOT 10, No 15 INGLESIDE ROAD<br>  INGLESIDE | SCALE: 1:100   | SHEET NO: 09    |
|                                                                                                                                             |                                                              |                                  | BUILDING DESIGNERS                                                                          |   | BUILDING DESIGNERS PROJECTS |                                             | PLEASE DISCARD | ALL OTHER PLANS |
| PLANS COPYRIGHT OF STOTHARD PROJECTS  LOCATION: C:\Users\JoelLeSueur\OneDrive - Stothard Projects\Design\13-15 INGLESIDE ROAD, INGLESIDE\CO |                                                              | SIDE\CONSTRUCT                   | ASSOCIATION OF AUSTRALIA  TON PLANS\15 INGLESIDE ROAD, INGLESIDE, vt 22, 09, 21-STHPC04, vt |   |                             | NORTHERN BEACHES COUNCIL                    | DO NOT SC/     | ALE DRAWING     |