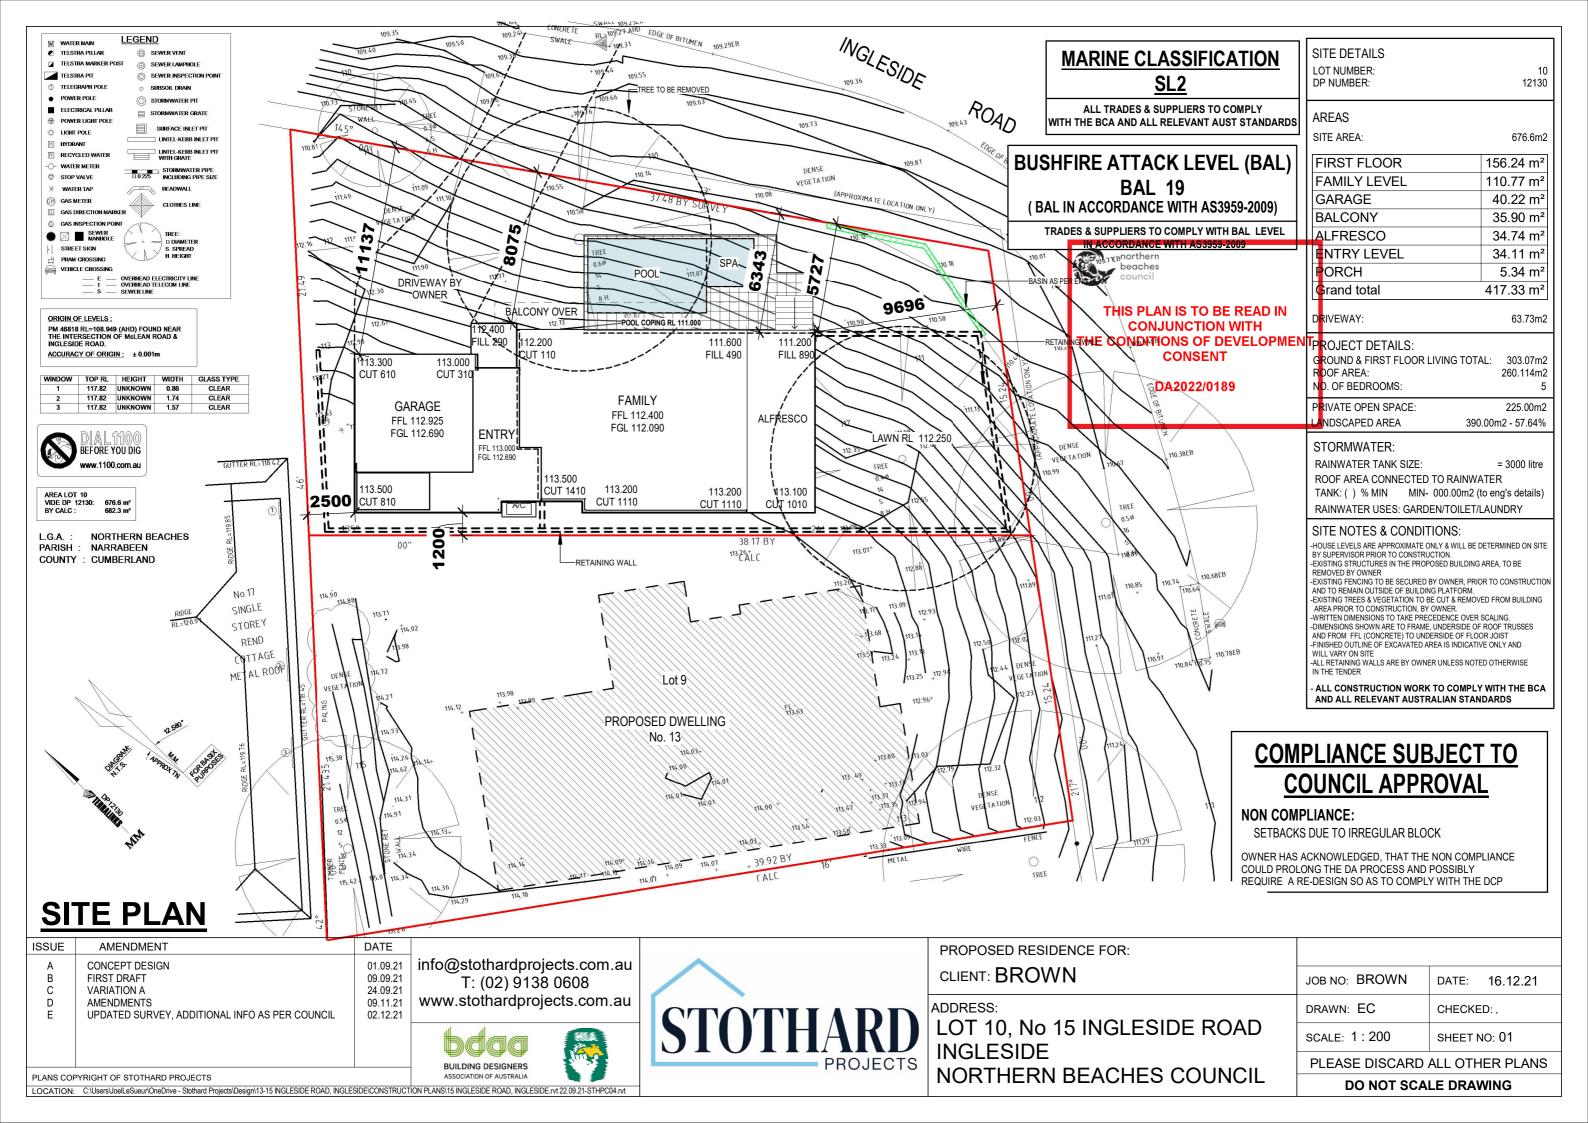

|                                                                    | PROPOSED RESIDENCE                            | FOR:               |  |  |  |  |  |
|--------------------------------------------------------------------|-----------------------------------------------|--------------------|--|--|--|--|--|
|                                                                    | CLIENT: BROWN                                 |                    |  |  |  |  |  |
| LOT 10, No 15 INGLESIDE ROA<br>INGLESIDE<br>NORTHERN BEACHES COUNC |                                               |                    |  |  |  |  |  |
|                                                                    | JOB NO: BROWN DATE: 16.12.21 DRAWN: CHECKED . |                    |  |  |  |  |  |
|