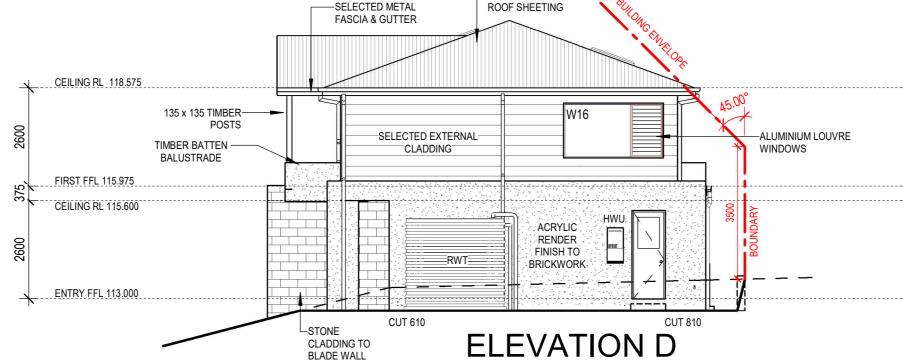

ALL BED ROOM WINDOW OPENINGS HIGHER THAN 2.0m FROM FINISHED GROUND LEVEL TO BE PROTECTED IN ACCORDANCE WITH

CLAUSE 3.9.2.6 VOLUME 2 OF THE BUILDING CODE OF AUSTRALIA

#### NOTE:

ALL WINDOW FRAMES AND GLASS TO COMPLY WITH BASIX CERTIFICATE

## **RAKED WINDOW DETAIL**

1:50