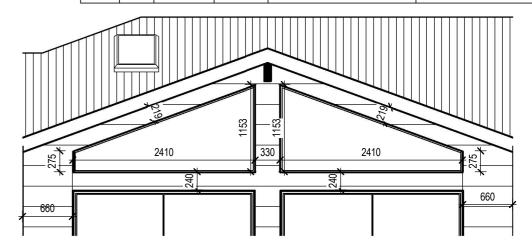

RATED KITCHEN LAUNDRY & VANITY BASIN TAPS REQUIRED
- WELS RATED SHOWERHEADS.

**AMENDMENT** 

ISSUE

- WELS RATED TOILET CISTERNS REQUIRED.
- NO EXHAUST FANS UNLESS REQUIRED FOR MECHANICAL VENTILATION
- PROVIDE WEATHER STRIPS TO ALL EXTERNAL HINGED DOORS
- GAS/ELECTRONIC INSTANTANEOUS HOT WATER SERVICE (6 STARS)
- 75mm GAP BETWEEN FRIDGE & WALL TO BE MAINTAINED.
- PROVIDE NATURAL GAS PLUMBING FOR COOKTOP & 1 INTERNAL HEATING POINT.
- MANHOLE POSITION IS APPROXIMATE ONLY AND MAY BE RE-POSITIONED ON SITE TO SUIT CONSTRUCTION CONSTRAINTS OR REQUIREMENTS

ALL BED ROOM WINDOW OPENINGS HIGHER THAN 2.0m FROM FINISHED GROUND LEVEL TO BE PROTECTED IN ACCORDANCE WITH

CLAUSE 3.9.2.6 VOLUME 2 OF THE BUILDING CODE OF AUSTRALIA

#### NOTE:

ALL WINDOW FRAMES AND GLASS TO COMPLY WITH BASIX CERTIFICATE



## **RAKED WINDOW DETAIL**

1:50

# SECTION/SCHEDULES

| ABCDE                                | CONCEPT DESIGN FIRST DRAFT VARIATION A AMENDMENTS UPDATED SURVEY, ADDITIONAL INFO AS PER COUNCIL | 01.09.21<br>09.09.21<br>24.09.21<br>09.11.21<br>02.12.21 | info@st<br>T<br>www.st |  |  |  |
|--------------------------------------|--------------------------------------------------------------------------------------------------|----------------------------------------------------------|------------------------|--|--|--|
|                                      |                                                                                                  |                                                          | BUILDII                |  |  |  |
| PLANS COPYRIGHT OF STOTHARD PROJECTS |