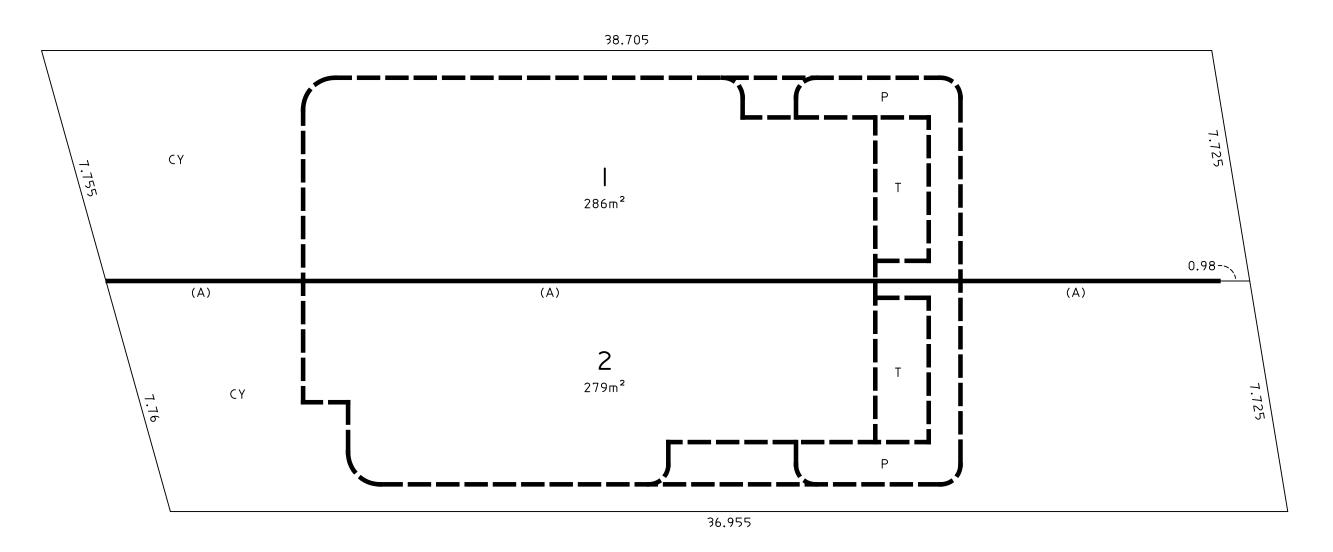

## FLOOR PLAN

CY - COURTYARD P - PLANTER T - TERRACE

THE WHOLE OF THE STRUCTURE OF THE BUILDING STANDING ON EACH LOT, INCLUDING WALLS, FLOORS, CEILINGS, AND ROOFS, FORMS PART OF THE LOT AND IS NOT COMMON PROPERTY.

WALLS SHOWN THUS FORM PART OF THEIR SUBJECT LOT AND ARE NOT COMMON PROPERTY.

(A) - THE COMMON WALL DENOTED (A) IS COMMON PROPERTY.

AREAS SHOWN ON THE FLOOR PLAN HAVE BEEN CALCULATED FOR THE PURPOSE OF THE STRATA SCHEMES DEVELOPMENT ACT 2015 ONLY. THEY MAY DIFFER FROM FLOOR AREAS FOR OTHER PURPOSES.

THOSE PARTS OF SERVICE LINES WHICH SERVICE ONE LOT ONLY AND ARE LOCATED OUTSIDE OF THAT LOT ARE COMMON PROPERTY.

FOR CLARITY NOT ALL COMMON PROPERTY STRUCTURES ARE SHOWN.

LOTS I AND 2 ARE LIMITED IN STRATUM FROM 10 METRES BELOW TO 15 METRES ABOVE THE UPPER SURFACE OF THEIR RESPECTIVE CONCRETE GARAGE FLOOR SLAB.