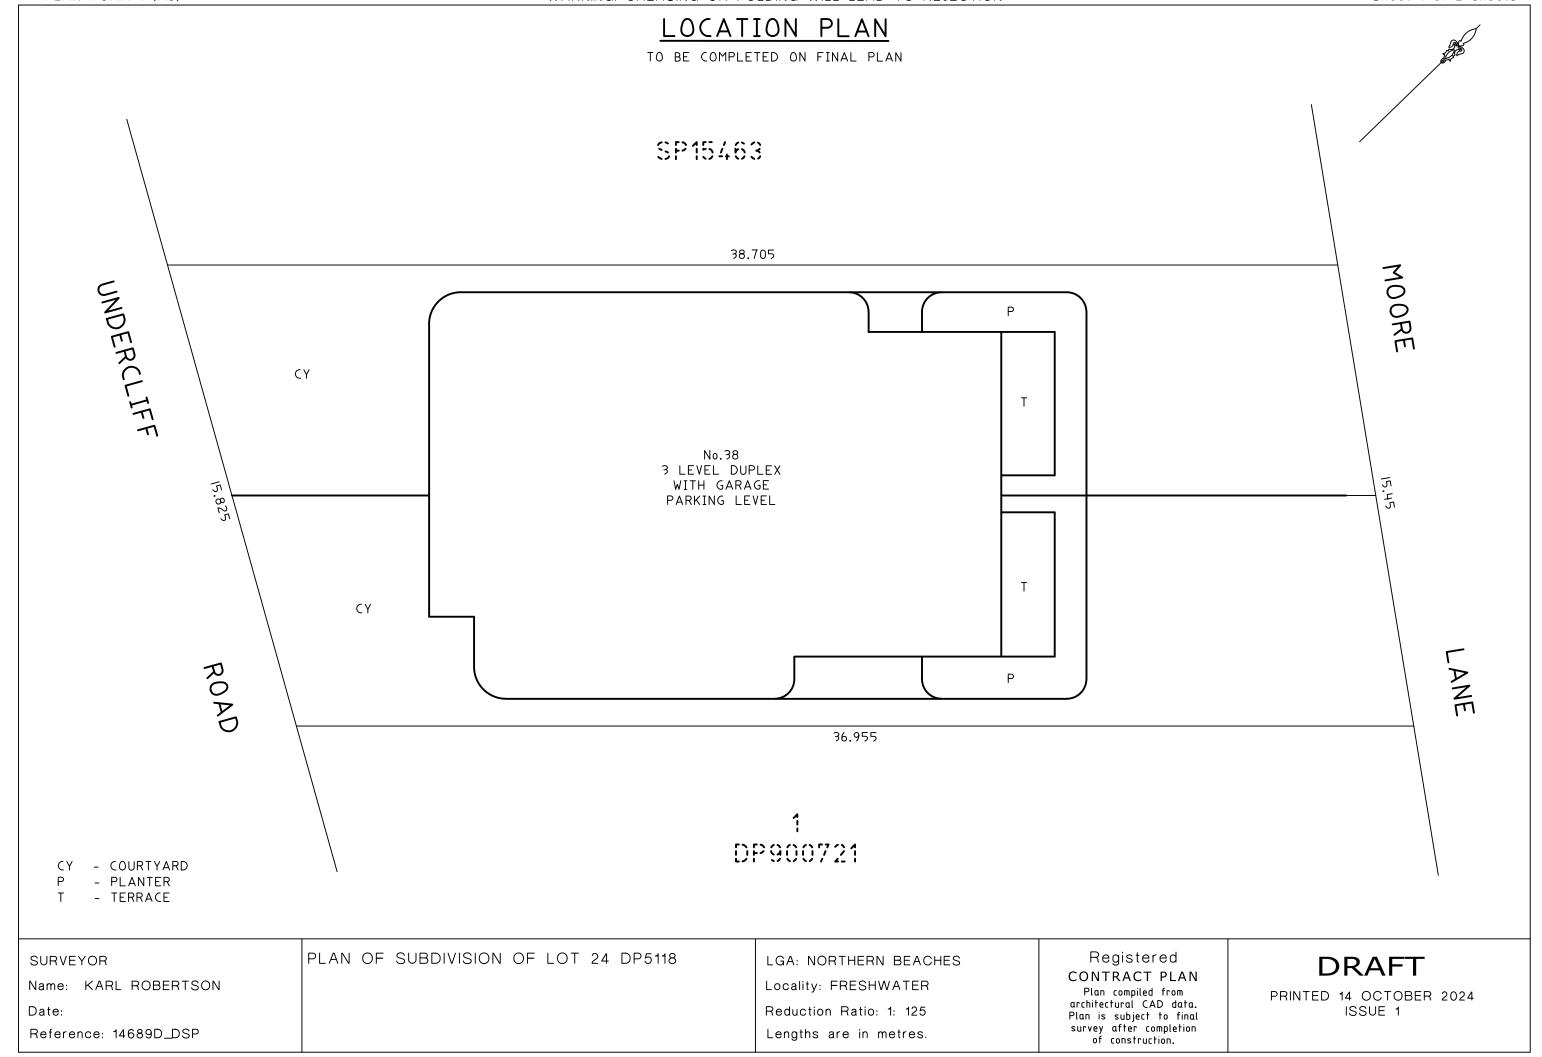

## FLOOR PLAN

CY - COURTYARD P - PLANTER T - TERRACE

THE WHOLE OF THE STRUCTURE OF THE BUILDING STANDING ON EACH LOT, INCLUDING WALLS, FLOORS, CEILINGS, AND ROOFS, FORMS PART OF THE LOT AND IS NOT COMMON PROPERTY.

WALLS SHOWN THUS FORM PART OF THEIR SUBJECT LOT AND ARE NOT COMMON PROPERTY.

(A) - THE COMMON WALL DENOTED (A) IS COMMON PROPERTY.

AREAS SHOWN ON THE FLOOR PLAN HAVE BEEN CALCULATED FOR THE PURPOSE OF THE STRATA SCHEMES DEVELOPMENT ACT 2015 ONLY. THEY MAY DIFFER FROM FLOOR AREAS FOR OTHER PURPOSES.

THOSE PARTS OF SERVICE LINES WHICH SERVICE ONE LOT ONLY AND ARE LOCATED OUTSIDE OF THAT LOT ARE COMMON PROPERTY.

FOR CLARITY NOT ALL COMMON PROPERTY STRUCTURES ARE SHOWN.

LOTS I AND 2 ARE LIMITED IN STRATUM FROM 10 METRES BELOW TO 15 METRES ABOVE THE UPPER SURFACE OF THEIR RESPECTIVE CONCRETE GARAGE FLOOR SLAB.