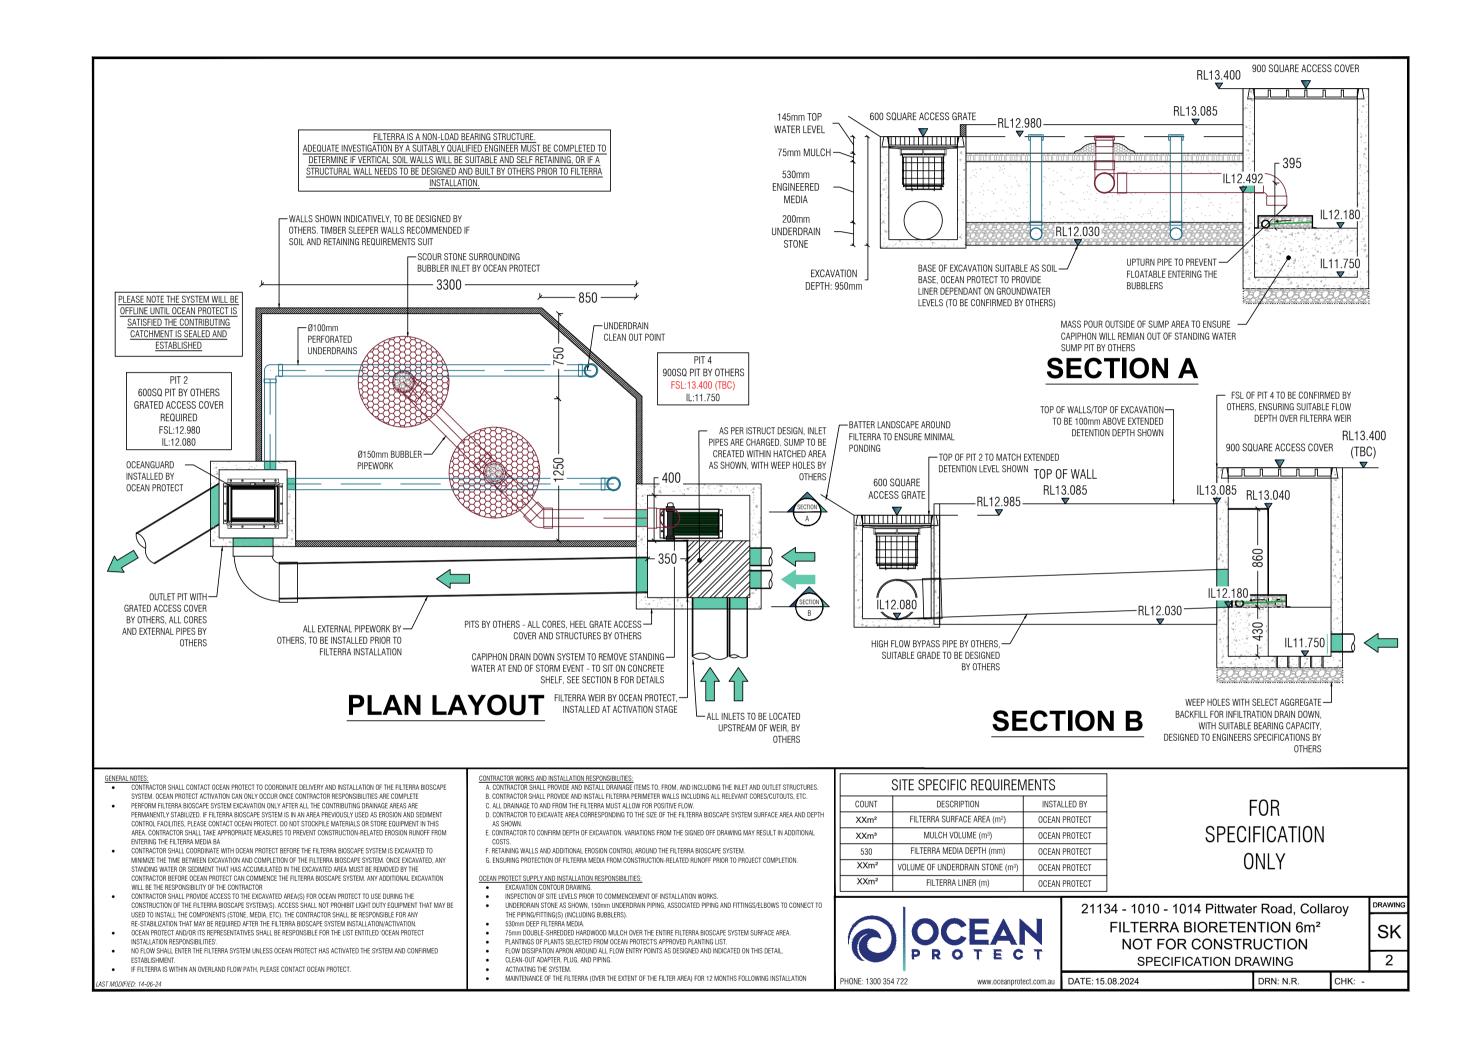

| STATUS ISSUE FOR DA SUBMISSION ONLY   |                                                        |                                                                                 | JUL 2023                                                                                                               |  |
|---------------------------------------|--------------------------------------------------------|---------------------------------------------------------------------------------|------------------------------------------------------------------------------------------------------------------------|--|
| PROJECT                               | DESIGNED                                               | SCALE                                                                           | PROJECT NUMBER                                                                                                         |  |
| 1010 - 1014 PITTWATER ROAD, COLLAROY  | DM                                                     | REFER<br>DWG                                                                    | 230602                                                                                                                 |  |
| · · · · · · · · · · · · · · · · · · · | DRAWN                                                  | PAGE SIZE                                                                       | 230002                                                                                                                 |  |
| DRAWING                               | DM                                                     | A1                                                                              | DRAWING NUMBER                                                                                                         |  |
|                                       | CHECKED DI                                             | REVISION                                                                        | D06                                                                                                                    |  |
|                                       | PROJECT  1010 - 1014 PITTWATER ROAD, COLLAROY  DRAWING | PROJECT  1010 - 1014 PITTWATER ROAD, COLLAROY  DRAWING  OCEAN PROTECT'S DETAILS | PROJECT  1010 - 1014 PITTWATER ROAD, COLLAROY  DESIGNED SCALE  DM REFER  DWG  DRAWN PAGE SIZE  DM A1  CHECKED REVISION |  |