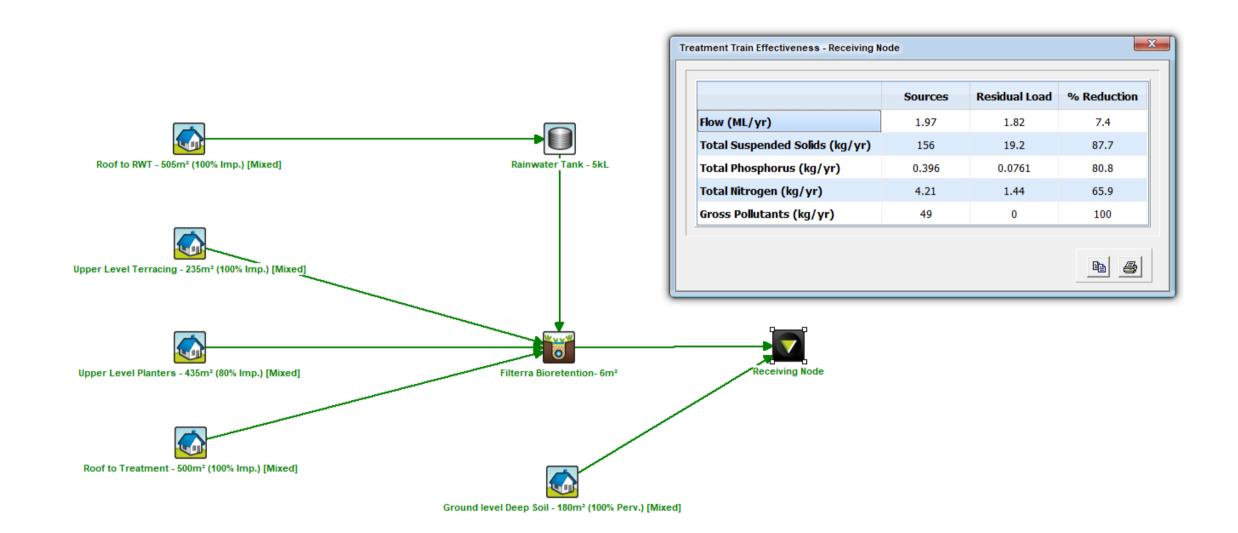

| STATUS ISSUE FOR DA SUBMISSION ONLY   |                                                        |                                                                                 | JUL 2023                                                                                                               |  |
|---------------------------------------|--------------------------------------------------------|---------------------------------------------------------------------------------|------------------------------------------------------------------------------------------------------------------------|--|
| PROJECT                               | DESIGNED                                               | SCALE                                                                           | PROJECT NUMBER                                                                                                         |  |
| 1010 - 1014 PITTWATER ROAD, COLLAROY  | DM                                                     | REFER<br>DWG                                                                    | 230602                                                                                                                 |  |
| · · · · · · · · · · · · · · · · · · · | DRAWN                                                  | PAGE SIZE                                                                       | 230002                                                                                                                 |  |
| DRAWING                               | DM                                                     | A1                                                                              | DRAWING NUMBER                                                                                                         |  |
|                                       | CHECKED DI                                             | REVISION                                                                        | D06                                                                                                                    |  |
|                                       | PROJECT  1010 - 1014 PITTWATER ROAD, COLLAROY  DRAWING | PROJECT  1010 - 1014 PITTWATER ROAD, COLLAROY  DRAWING  OCEAN PROTECT'S DETAILS | PROJECT  1010 - 1014 PITTWATER ROAD, COLLAROY  DESIGNED SCALE  DM REFER  DWG  DRAWN PAGE SIZE  DM A1  CHECKED REVISION |  |