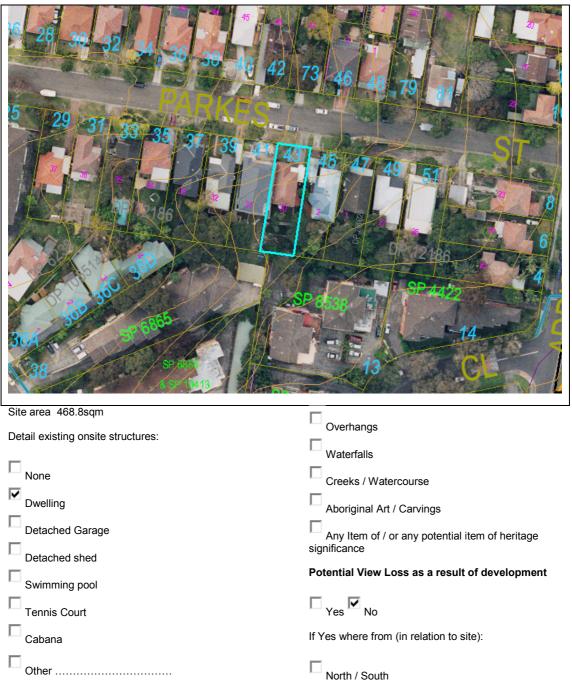

| Housing Density:<br>Applicable: Yes No<br>Requirement:<br>1 dwelling per 450sqm<br>1 dwelling per 600sqm<br>Other | Existing and unchanged<br>Proposed: 1 dwelling / per 468.8sqm<br>Complies: Yes No                                                      |
|-------------------------------------------------------------------------------------------------------------------|----------------------------------------------------------------------------------------------------------------------------------------|
| Landscape Open Space:<br>Applicable: Yes No<br>40% (187.52sqm)<br>50% (sqm)<br>Other                              | Existing and unchanged<br>Proposed: 43.9% ( 214sqm)<br>Complies: Yes No                                                                |
| Rear Setback:<br>Applicable: Yes No<br>Requirement:<br>6.0m<br>Other                                              | Existing and unchanged Proposed: 14.4m to proposed dwelling Complies: Yes No                                                           |
| Outbuildings: Nil<br>Requirement:<br>50% of rear setback<br>Other                                                 | Outbuildings:<br>Existing and unchanged<br>Proposed:%<br>Complies: Yes No                                                              |
| Side Boundary Envelope:<br>Applicable: Yes No<br>Requirement:<br>4m / 45 degrees<br>5m / 45 degrees<br>Other      | Boundary: Nth Sth Est Wst<br>Existing and unchanged<br>or<br>Fully within Envelope: Yes No<br>Minor Breach: Yes No<br>Complies: Yes No |