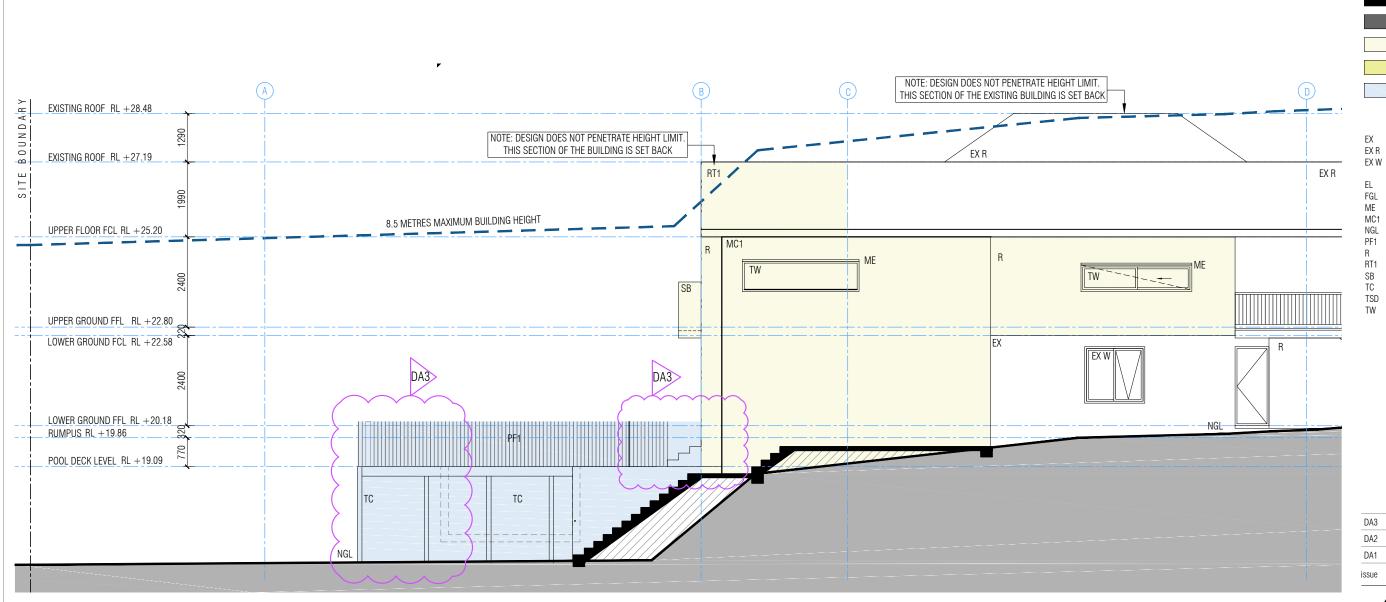

| 1290    | EXISTING ROOF RL +28.48                                                     | EX<br>EX R<br>EX W                   | EXISTING<br>EXISTING ROOF TILES (RE-USE)<br>EXISTING WINDOW                                                          |
|---------|-----------------------------------------------------------------------------|--------------------------------------|----------------------------------------------------------------------------------------------------------------------|
| 1990    | EXISTING ROOF RL +27.19                                                     | EL<br>FGL<br>ME<br>MC1<br>NGL<br>PF1 | External Louver<br>Finish Ground Level<br>Metal Eave<br>Metal Cladding Type 1<br>Natural Ground Line<br>Pool Fence 1 |
| 2400    | UPPER FLOOR FCL RL +25.20                                                   | R<br>RT1<br>SB<br>TC<br>TSD<br>TW    | RENDER<br>RENDER<br>ROOF TILE TYPE 1<br>STEEL BALUSTRADE<br>TIMBER COLUMN<br>TIMBER SILDING DOOR<br>TIMBER WINDOW    |
| 320     | UPPER GROUND FFL RL +22.80<br>LOWER GROUND FCL RL +22.58                    |                                      |                                                                                                                      |
| 2400    |                                                                             |                                      |                                                                                                                      |
| 770 320 | LOWER GROUND FFL RL +20.18<br>RUMPUS RL +19.86<br>POOL DECK LEVEL RL +19.09 |                                      |                                                                                                                      |
|         |                                                                             | D.1.0 00.0                           |                                                                                                                      |

#### LEGEND

| EX<br>EX R<br>EX W                                           | EXISTING<br>EXISTING ROOF TILES (RE-USE)<br>EXISTING WINDOW                                                                                                                                                    |
|--------------------------------------------------------------|----------------------------------------------------------------------------------------------------------------------------------------------------------------------------------------------------------------|
| EL<br>FGL<br>ME<br>NGL<br>PF1<br>R<br>RT1<br>SB<br>TC<br>TSD | EXTERNAL LOUVER<br>FINISH GROUND LEVEL<br>METAL EAVE<br>METAL CLADDING TYPE 1<br>NATURAL GROUND LINE<br>POOL FENCE 1<br>RENDER<br>ROOF TILE TYPE 1<br>STEEL BALUSTRADE<br>TIMBER COLUMN<br>TIMBER SILDING DOOR |
| TW                                                           | TIMBER WINDOW                                                                                                                                                                                                  |