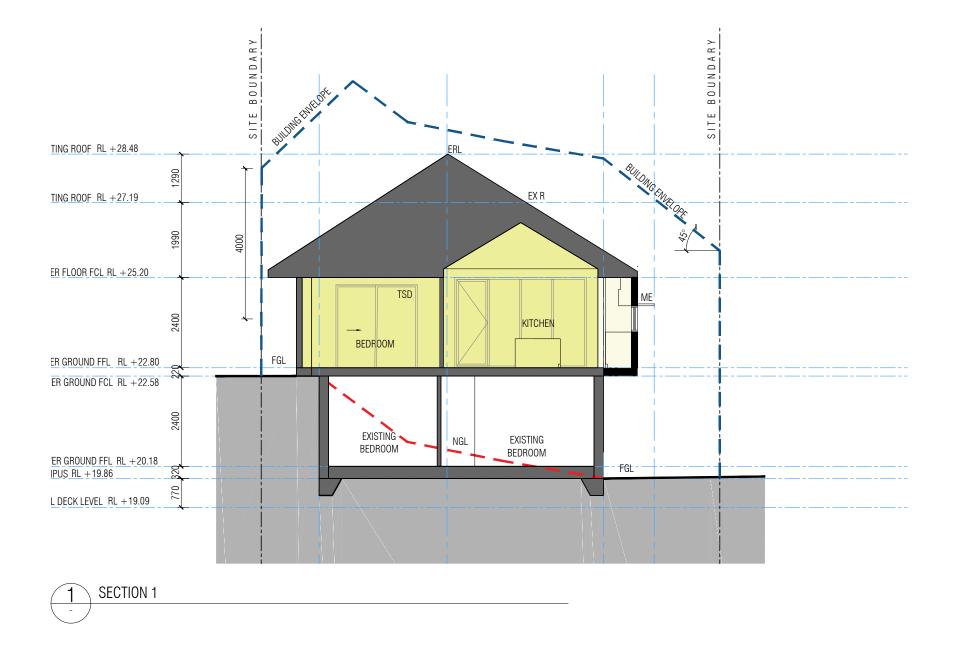

# SECTIONS 1

scale: 1:100 @ A3

issue no: DA2

# drawing no: DA30

#### LEGEND

| EX   | EXISTING                     |
|------|------------------------------|
| EX R | EXISTING ROOF TILES (RE-USE) |
| EX W | EXISTING WINDOW              |
| EL   | EXTERNAL LOUVER              |
| FGL  | FINISH GROUND LEVEL          |
| ME   | METAL EAVE                   |
| MC1  | METAL CLADDING TYPE 1        |
| NGL  | NATURAL GROUND LINE          |
| PF1  | POOL FENCE 1                 |
| R    | RENDER                       |
| RT1  | ROOF TILE TYPE 1             |
| SB   | STEEL BALUSTRADE             |
| TC   | TIMBER COLUMN                |
| TSD  | TIMBER SILDING DOOR          |
| TW   | TIMBER WINDOW                |
|      |                              |