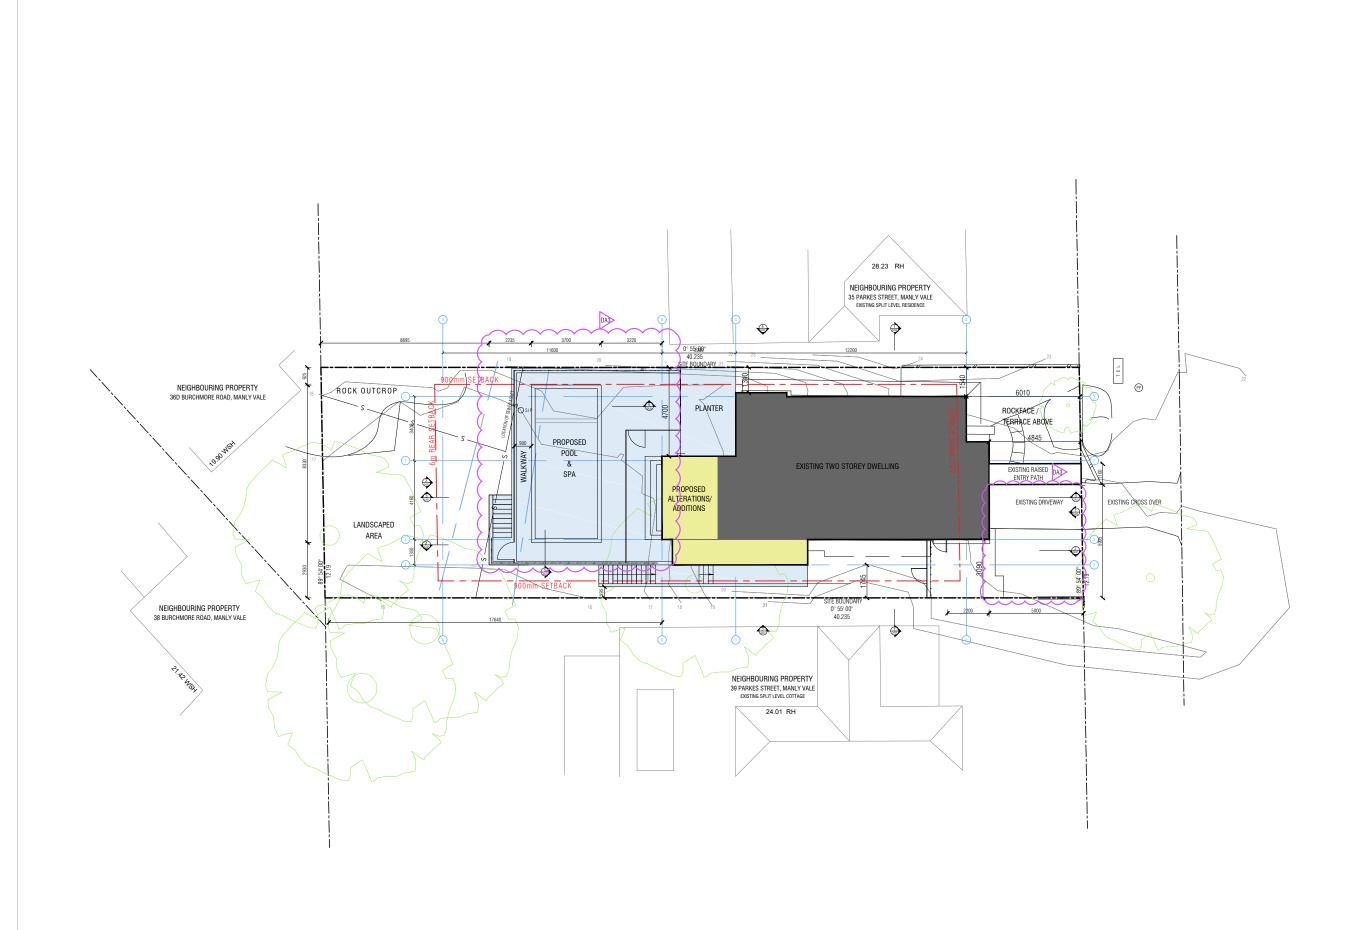

#### SITE PLAN

drawing title: scale: 1:200 @ A3

issue no: DA3

aic. 1.200 @ A0

drawing no: DA10 ©copyright

| TRUE NORTH |  |
|------------|--|
|            |  |

# NOTE

THE DEVELOPMENT WILL COMPLY WITH THE ACT ENVIRONMENT PROTECTION AUTHORITY, ENVIRONMENT PROTECTION GUIDELINES FOR CONSTRUCTION AND LAND DEVELOPMENT IN THE ACT, AUGUST 2007

LEGEND

EXISTING HOUSE

\_ \_ \_ \_ DEMOLITION