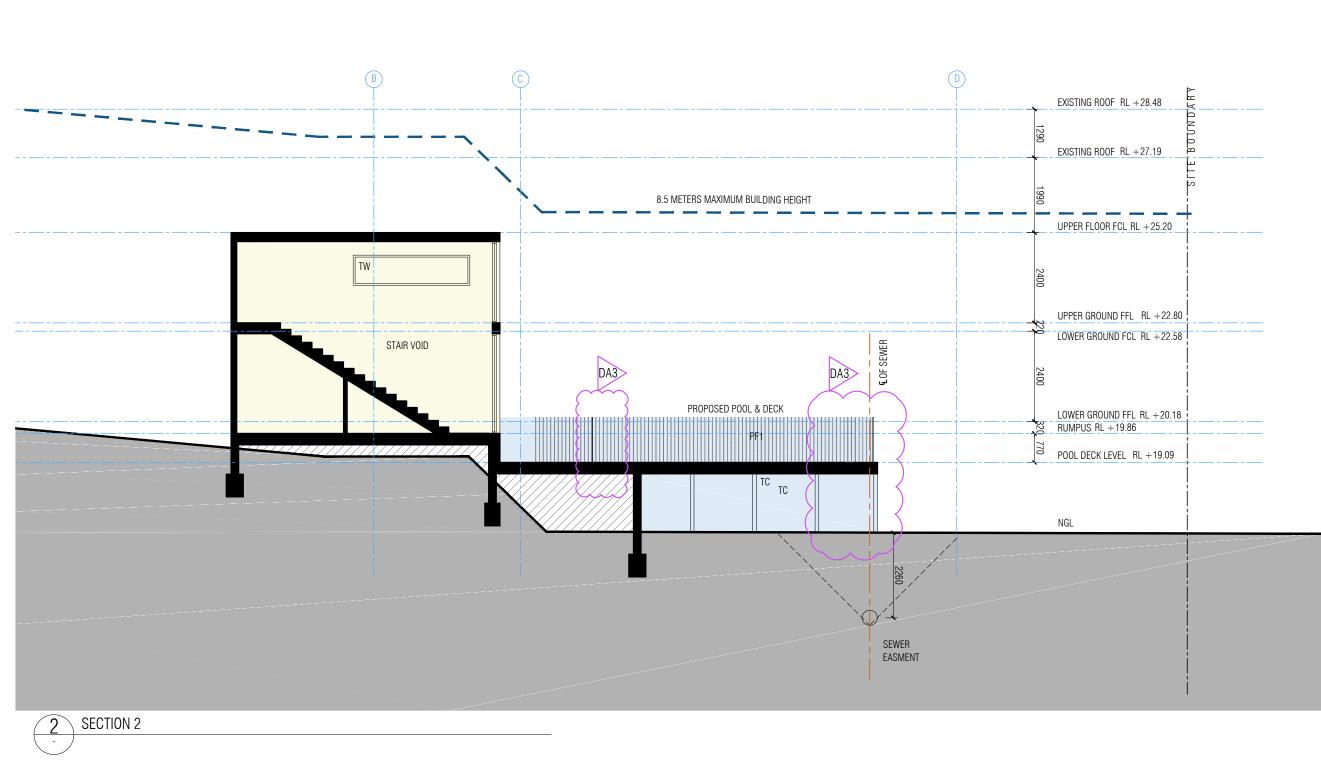

# SECTIONS 3

scale: 1:100 @ A3

issue no: DA3

# drawing no: DA32

#### NOTE

THE DEVELOPMENT WILL COMPLY WITH THE NSW ENVIRONMENT PROTECTION AUTHORITY, ENVIRONMENT PROTECTION GUIDELINES FOR CONSTRUCTION AND LAND DEVELOPMENT IN NSW, AUGUST 2007

#### LEGEND

| EX<br>EX R<br>EX W                                           | EXISTING<br>EXISTING ROOF TILES (RE-USE)<br>EXISTING WINDOW                                                                                                                                                    |
|--------------------------------------------------------------|----------------------------------------------------------------------------------------------------------------------------------------------------------------------------------------------------------------|
| EL<br>FGL<br>ME<br>NGL<br>PF1<br>R<br>RT1<br>SB<br>TC<br>TSD | EXTERNAL LOUVER<br>FINISH GROUND LEVEL<br>METAL EAVE<br>METAL CLADDING TYPE 1<br>NATURAL GROUND LINE<br>POOL FENCE 1<br>RENDER<br>ROOF TILE TYPE 1<br>STEEL BALUSTRADE<br>TIMBER COLUMN<br>TIMBER SILDING DOOR |
| TW                                                           | TIMBER WINDOW                                                                                                                                                                                                  |

| DA3   | 30/04/20 | AMENDED DA SUBMISSION |
|-------|----------|-----------------------|
| DA2   | 25/02/20 | FOR SUBMISSION        |
| DA1   | 28/01/20 | FOR INFORMATION       |
| issue | date     | amendments            |

level 1, style arcade, manuka

even, sige dræde, shop 13 14-16, franklin st. griffith, ACT 2603 02 6295 1433

INGRAM RESIDENCE

LOT 33, DP 12186 37 PARKES STREET, MANLY VALE, 2093

project:

drawing title:

#### POOL SECTIONS

scale: 1:100 @ A3

issue no: DA3

#### drawing no: DA33

9AM SHADOW

12 NOON SHADOW

3PM SHADOW