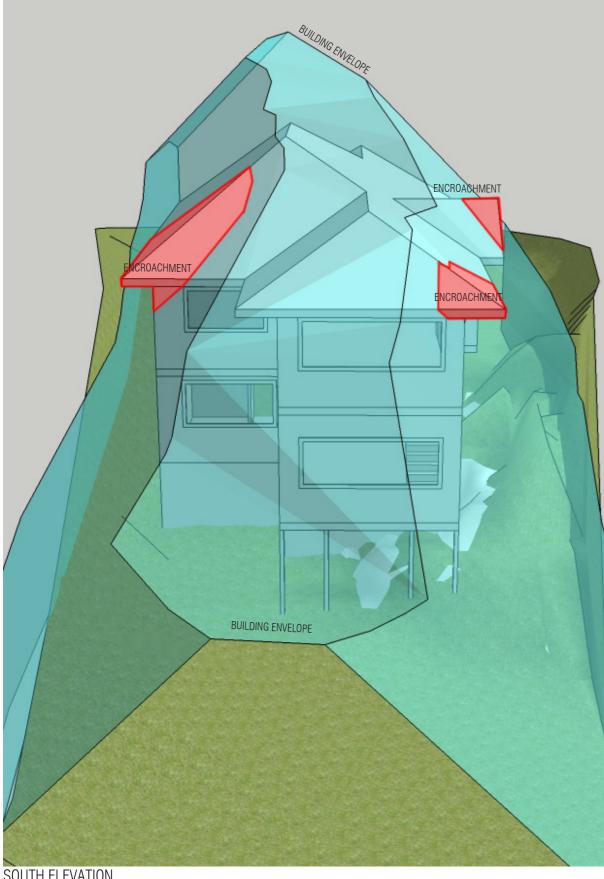

#### LEGEND

EXISTING STRUCTURE

NEW/ADDITIONAL STRUCTURE

NEW OUTDOOR LANSCAPING

SEWERAGE UNDERGROUND

POWERPOLE Existing sewer inspection point Telstra asset

SOUTH ELEVATION

WEST ELEVATION

EXISTING HOUSE - ENCROACHMENT DIAGRAMS Ingram Residence - Encroachment Diagrams 10/09/19 002

SOUTH ELEVATION

PROPOSED DESIGN - NEW ENCROACHMENT DIAGRAMS Ingram Residence - Encroachment Diagrams 10/09/19 003