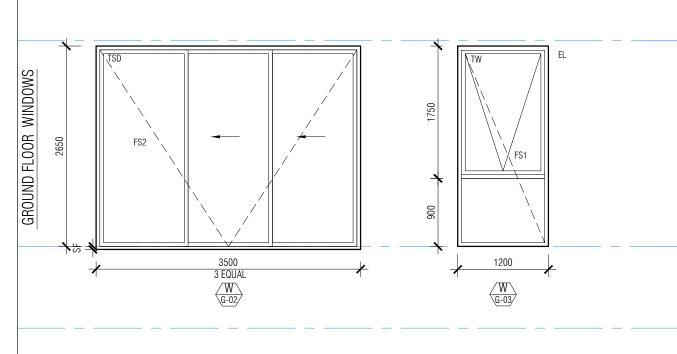

## LEGEND

| EL  | EXTERNAL LOUVER                    |
|-----|------------------------------------|
| FS1 | FLYSCREEN TYPE 1 - FIXED SCREEN    |
| FS2 | FLYSCREEN TYPE 2 - SLIDING SCREEN  |
| FS3 | FLYSCREEN TYPE 3 - SECURITY SCREEN |
| ME  | METAL EAVE                         |
| PF1 | PAINT FINISH TYPE 1                |
| SF  | SETDOWN FLUSH                      |
|     | (ALLOW FLUSH THRESHOLD)            |
| TGD | TIMBER FRAMED GLAZED DOOR          |
| TW  | TIMBER WINDOW                      |

#### GLAZING NOTES:

ALL GLAZING TO HAVE SQUARE SET PLASTERBOARD REVEALS UNLESS OTHERWISE NOTED

DIMENSIONS ARE WALL OPENINGS CONFIRM ON SITE WINDOWS DRAWN AS VIEWED FROM OUTSIDE ALL WINDOWS LOCKABLE ALL LOCKS KEYED ALIKE

GLAZING TRACKS TO BE FULLY PROTECTED DURING CONSTRUCTION

issue date

amendments

collins caddaye architects level 1, style arcade, manuka

shop 13 14-16, franklin st. griffith, ACT 2603 02 6295 1433

INGRAM RESIDENCE

LOT 33, DP 12186 37 PARKES STREET, MANLY VALE, 2093

project:

### WINDOW SCHEDULE

drawing title: scale: 1:50 @ A3

issue no: DA2