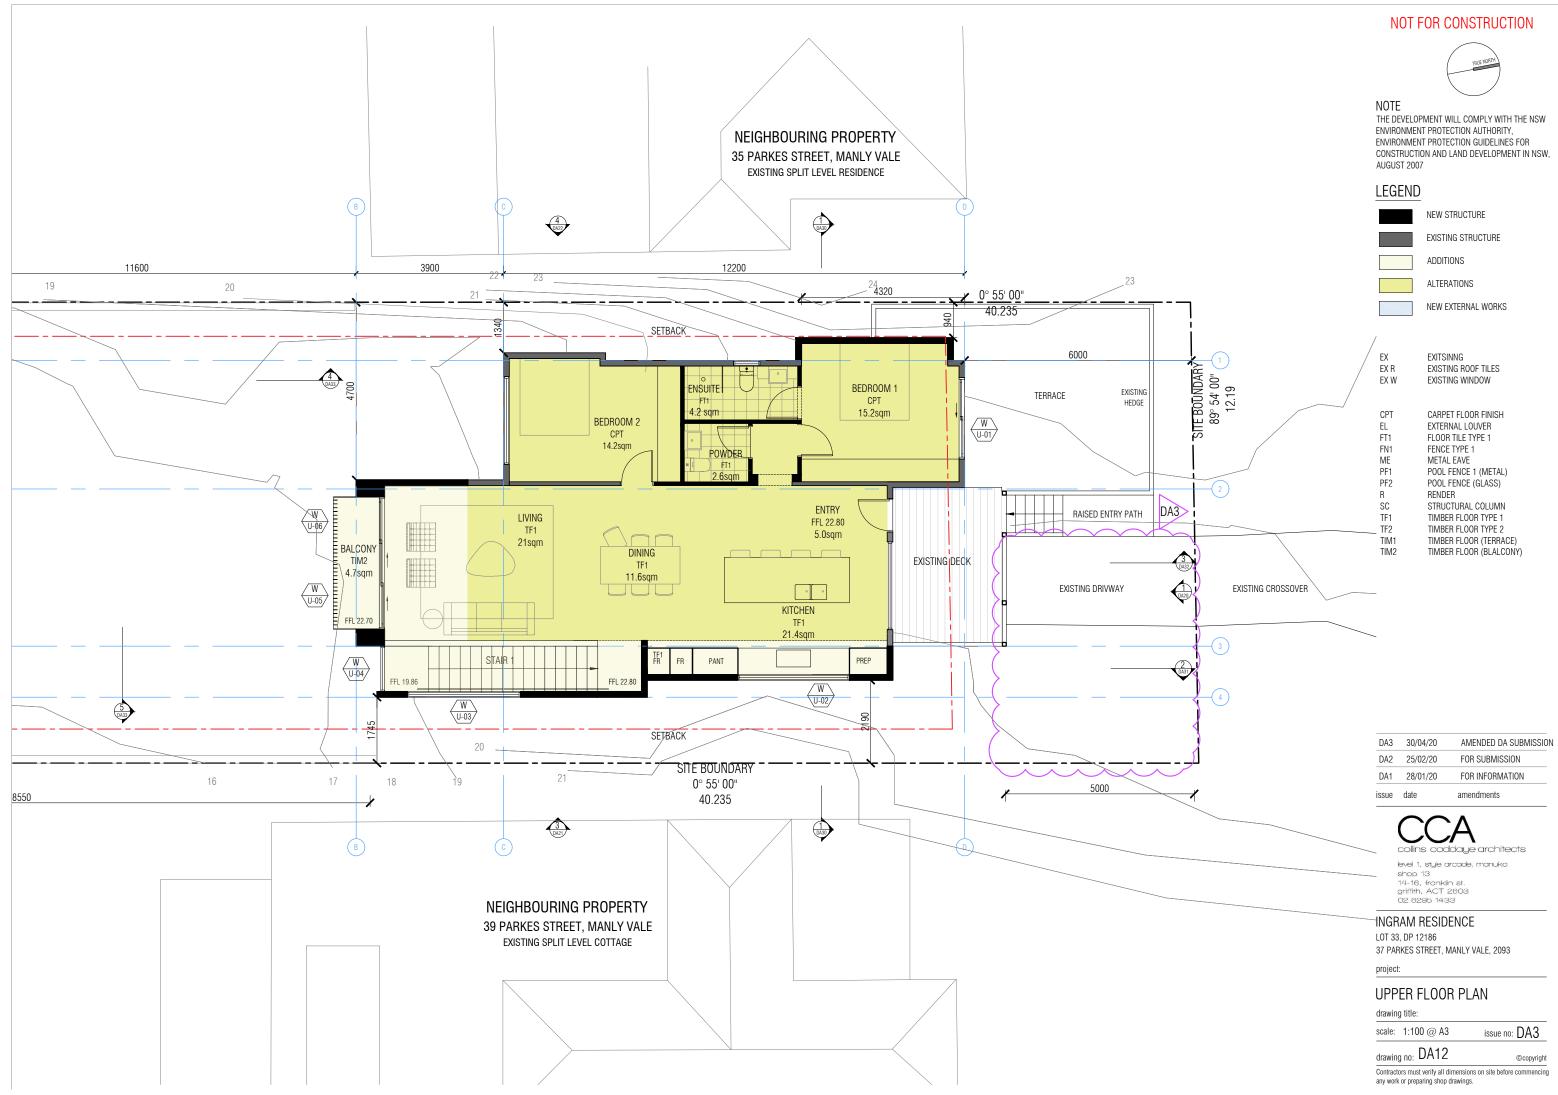

#### NOTE

THE DEVELOPMENT WILL COMPLY WITH THE NSW ENVIRONMENT PROTECTION AUTHORITY, ENVIRONMENT PROTECTION GUIDELINES FOR CONSTRUCTION AND LAND DEVELOPMENT IN NSW, AUGUST 2007

NEW STRUCTURE

EXISTING STRUCTURE

ADDITIONS

ALTERATIONS

NEW EXTERNAL WORKS

EXISTING EXISTING ROOF TILES (RE-USE) EXISTING WINDOW

EXTERNAL LOUVER FINISH GROUND LEVEL METAL EAVE METAL CLADDING TYPE 1 NATURAL GROUND LINE POOL FENCE 1 RENDER ROOF TILE TYPE 1 STEEL BALUSTRADE TIMBER COLUMN TIMBER SILDING DOOR TIMBER WINDOW