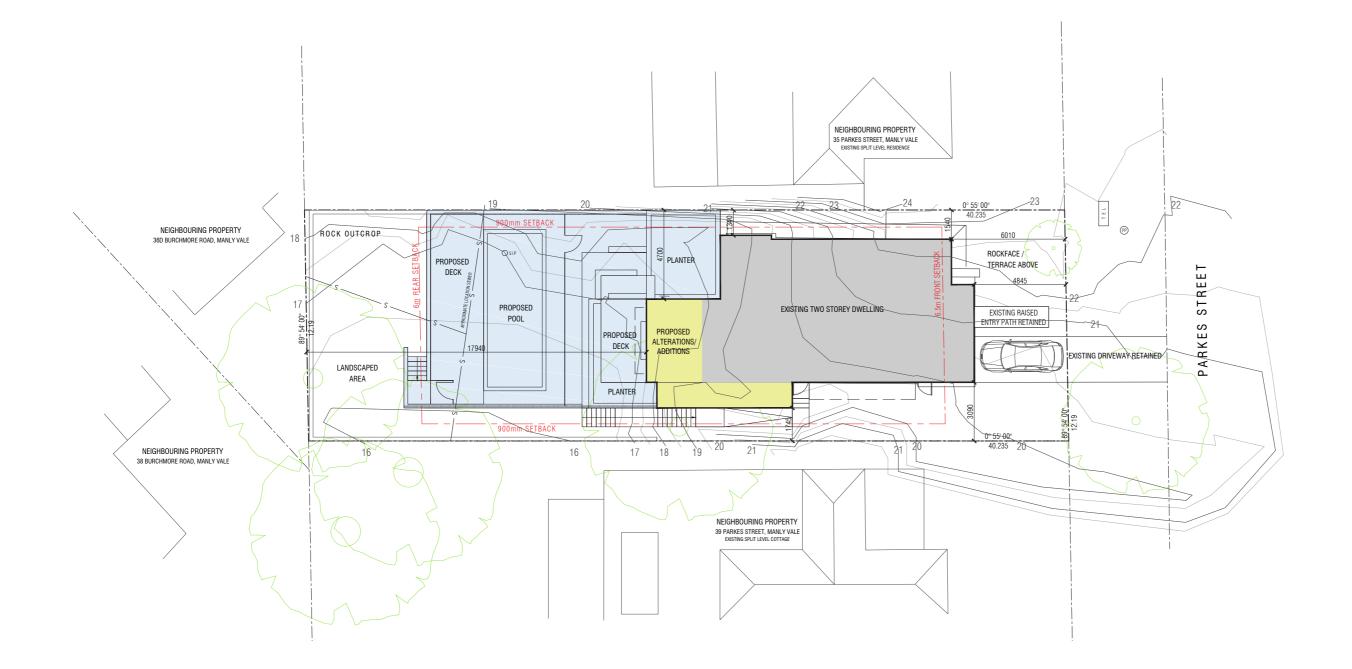

collins caddaye architects level 1, style arcade, manuka

shop 13 14-16, franklin st. griffith, ACT 2603 02 6295 1433

INGRAM RESIDENCE

LOT 33, DP 12186 37 PARKES STREET, MANLY VALE, 2093

project:

#### SITE PLAN

drawing title: scale: 1:200 @ A3

issue no: DA3

aic. 1.200 @ A0

drawing no: DA10 ©copyright

| TRUE NORTH |  |
|------------|--|
|            |  |