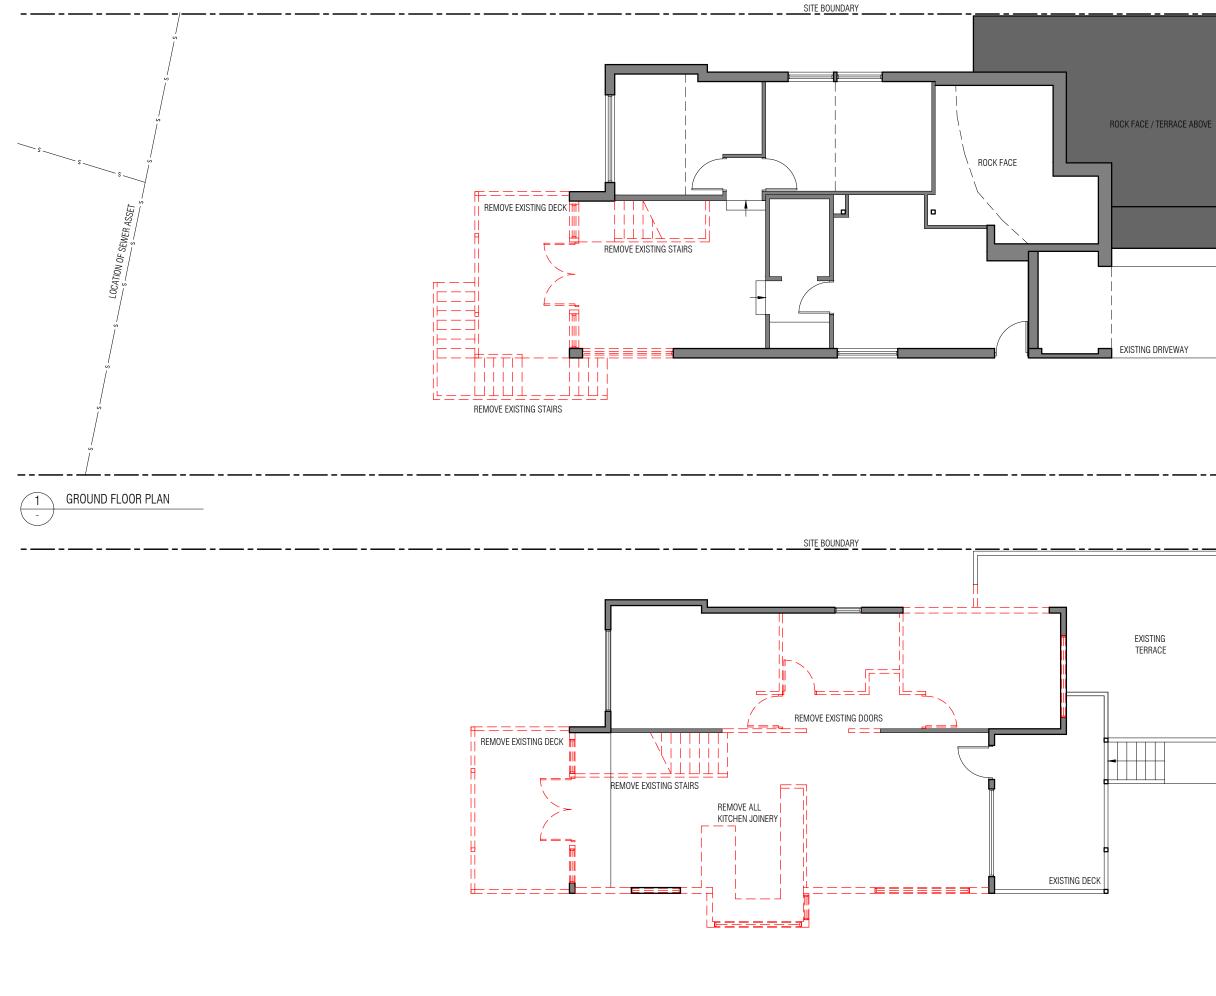

EET, MANLY VALE, NSW 2093 project:

drawing title: DEMOLITION PLAN 1:50 @ A1 scale: 1:100 @ A3 issue no: DA2 issue no: DA2

B (A) 4 DA22 11600 3900 12200 SITE BOUNDARY EX-G 900 MM SETBACK 4 DA33 EX R 6 METER SETBACK EX R R00F 1 2 DA20 EXISTING NEW ROOF EX R 3 DA32 RT1 EX R EX R 2 DA31 B00F 2 5 DA33 900 MM SETBACK SITE BOUNDARY 3 DA21 (в)

# NOT FOR CONSTRUCTION



#### NOTE

THE DEVELOPMENT WILL COMPLY WITH THE NSW ENVIRONMENT PROTECTION AUTHORITY, ENVIRONMENT PROTECTION GUIDELINES FOR CONSTRUCTION AND LAND DEVELOPMENT IN NSW, AUGUST 2007



ADDITIONS

| EX DP  | EXISTING DOWNPIPE    |
|--------|----------------------|
| EX G   | EXISTING GUTTER      |
| EX RT  | EXISTING ROOF TILES  |
| EX R   | EXISTING RIDGE       |
| EX VAL | EXISTING ROOF VALLEY |
|        |                      |







#### NOTE

THE DEVELOPMENT WILL COMPLY WITH THE NSW ENVIRONMENT PROTECTION AUTHORITY, ENVIRONMENT PROTECTION GUIDELINES FOR CONSTRUCTION AND LAND DEVELOPMENT IN NSW, AUGUST 2007

#### LEGEND



EXISTING HOUSE



| DA2   | 25/02/20 | FOR SUBMISSION  |
|-------|----------|-----------------|
| DA1   | 28/01/20 | FOR INFORMATION |
| issue | date     | amendments      |



collins caddaye architects level 1, style arcade, manuka

shop 13 14-16, franklin st. griffith, ACT 2603 02 6295 1433

INGRAM RESIDENCE

LOT 33, DP 12186 37 PARKES STREET, MANLY VALE, 2093

project:

### DEMOLITION PLAN

scale: 1:100 @ A3

issue no: DA 2

drawing title:





#### NOTE

THE DEVELOPMENT WILL COMPLY WITH THE NSW ENVIRONMENT PROTECTION AUTHORITY, ENVIRONMENT PROTECTION GUIDELINES FOR CONSTRUCTION AND LAND DEV