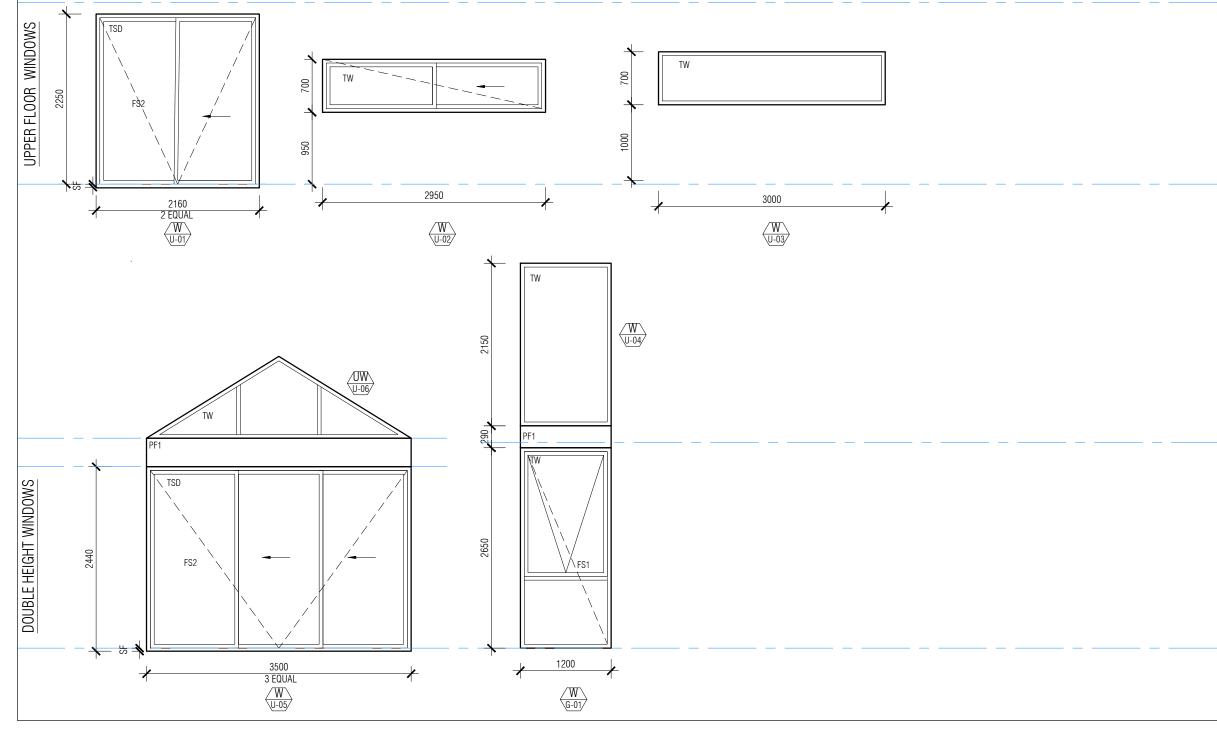

## LEGEND

| EL  | EXTERNAL LOUVER                    |
|-----|------------------------------------|
| FS1 | FLYSCREEN TYPE 1 - FIXED SCREEN    |
| FS2 | FLYSCREEN TYPE 2 - SLIDING SCREEN  |
| FS3 | FLYSCREEN TYPE 3 - SECURITY SCREEN |
| ME  | METAL EAVE                         |
| PF1 | PAINT FINISH TYPE 1                |
| SF  | SETDOWN FLUSH                      |
|     | (ALLOW FLUSH THRESHOLD)            |
| TGD | TIMBER FRAMED GLAZED DOOR          |
| TW  | TIMBER WINDOW                      |

#### GLAZING NOTES:

ALL GLAZING TO HAVE SQUARE SET PLASTERBOARD REVEALS UNLESS OTHERWISE NOTED

DIMENSIONS ARE WALL OPENINGS CONFIRM ON SITE WINDOWS DRAWN AS VIEWED FROM OUTSIDE ALL WINDOWS LOCKABLE ALL LOCKS KEYED ALIKE

GLAZING TRACKS TO BE FULLY PROTECTED DURING CONSTRUCTION

issue date

amendments

collins caddaye architects level 1, style arcade, manuka

shop 13 14-16, franklin st. griffith, ACT 2603 02 6295 1433

INGRAM RESIDENCE

LOT 33, DP 12186 37 PARKES STREET, MANLY VALE, 2093

project:

### WINDOW SCHEDULE

drawing title: scale: 1:50 @ A3

issue no: DA2