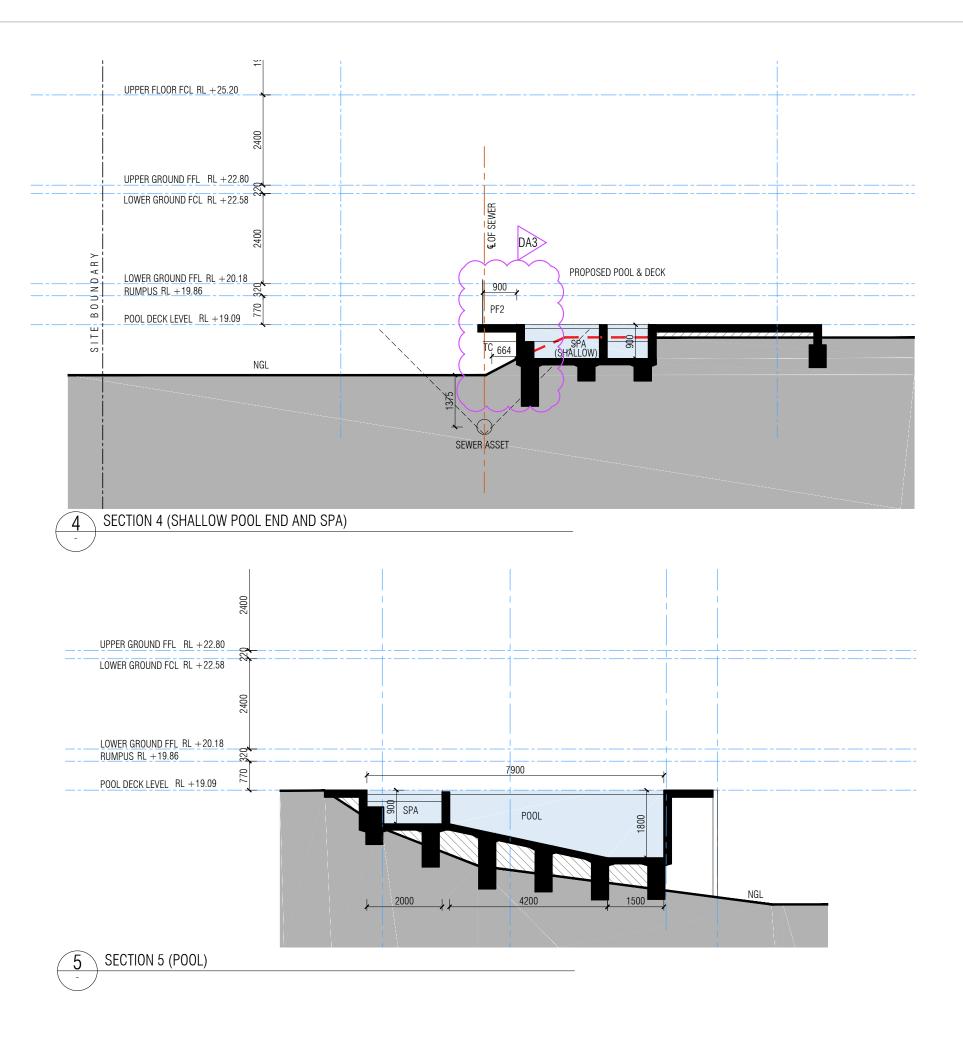

#### POOL SECTIONS

scale: 1:100 @ A3

issue no: DA3

#### drawing no: DA33

9AM SHADOW

12 NOON SHADOW

3PM SHADOW