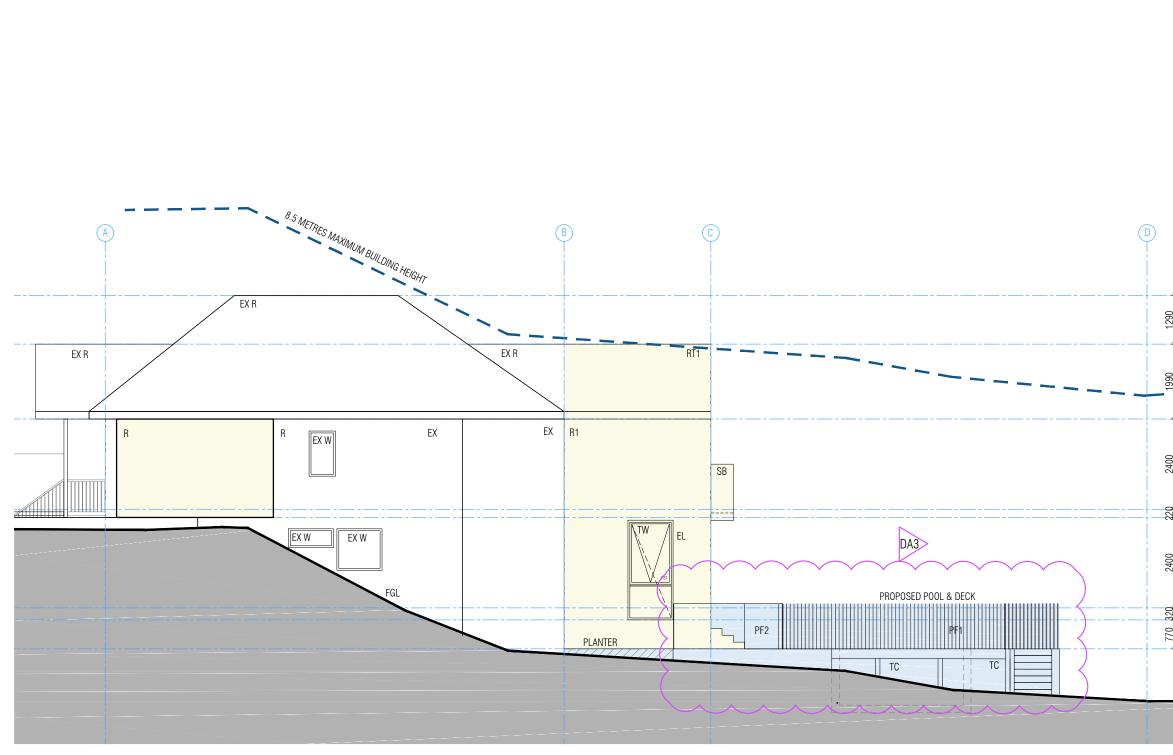

### LEGEND

| EX   | EXISTING                     |
|------|------------------------------|
| EX R | EXISTING ROOF TILES (RE-USE) |
| EX W | EXISTING WINDOW              |
| EL   | EXTERNAL LOUVER              |
| FGL  | FINISH GROUND LEVEL          |
| ME   | METAL EAVE                   |
| MC1  | METAL CLADDING TYPE 1        |
| NGL  | NATURAL GROUND LINE          |
| PF1  | POOL FENCE 1                 |
| R    | RENDER                       |
| RT1  | ROOF TILE TYPE 1             |
| SB   | STEEL BALUSTRADE             |
| TC   | TIMBER COLUMN                |
| TSD  | TIMBER SILDING DOOR          |
| TW   | TIMBER WINDOW                |

#### LEGEND

| EX   | EXISTING                     |
|------|------------------------------|
| EX R | EXISTING ROOF TILES (RE-USE) |
| EX W | EXISTING WINDOW              |
| EL   | EXTERNAL LOUVER              |
| FGL  | FINISH GROUND LEVEL          |
| ME   | METAL EAVE                   |
| MC1  | METAL CLADDING TYPE 1        |
| NGL  | NATURAL GROUND LINE          |
| PF1  | POOL FENCE 1                 |
| R    | RENDER                       |
| RT1  | ROOF TILE TYPE 1             |
| SB   | STEEL BALUSTRADE             |
| TC   | TIMBER COLUMN                |
| TSD  | TIMBER SILDING DOOR          |
| TW   | TIMBER WINDOW                |
|      |                              |

## LEGEND

| EX   | EXISTING                     |
|------|------------------------------|
| EX R | EXISTING ROOF TILES (RE-USE) |
| EX W | EXISTING WINDOW              |
| EL   | EXTERNAL LOUVER              |
| FGL  | FINISH GROUND LEVEL          |
| ME   | METAL EAVE                   |
| MC1  | METAL CLADDING TYPE 1        |
| NGL  | NATURAL GROUND LINE          |
| PF1  | POOL FENCE 1                 |
| R    | RENDER                       |
| RT1  | ROOF TILE TYPE 1             |
| SB   | STEEL BALUSTRADE             |
| тс   | TIMBER COLUMN                |
| TSD  | TIMBER SILDING DOOR          |
| TW   | TIMBER WINDOW                |
|      |                              |

#### LEGEND

| EX<br>EX R<br>EX W                                           | EXISTING<br>EXISTING ROOF TILES (RE-USE)<br>EXISTING WINDOW                                                                                                                                                    |
|--------------------------------------------------------------|----------------------------------------------------------------------------------------------------------------------------------------------------------------------------------------------------------------|
| EL<br>FGL<br>ME<br>NGL<br>PF1<br>R<br>RT1<br>SB<br>TC<br>TSD | EXTERNAL LOUVER<br>FINISH GROUND LEVEL<br>METAL EAVE<br>METAL CLADDING TYPE 1<br>NATURAL GROUND LINE<br>POOL FENCE 1<br>RENDER<br>ROOF TILE TYPE 1<br>STEEL BALUSTRADE<br>TIMBER COLUMN<br>TIMBER SILDING DOOR |
| TW                                                           | TIMBER WINDOW                                                                                                                                                                                                  |