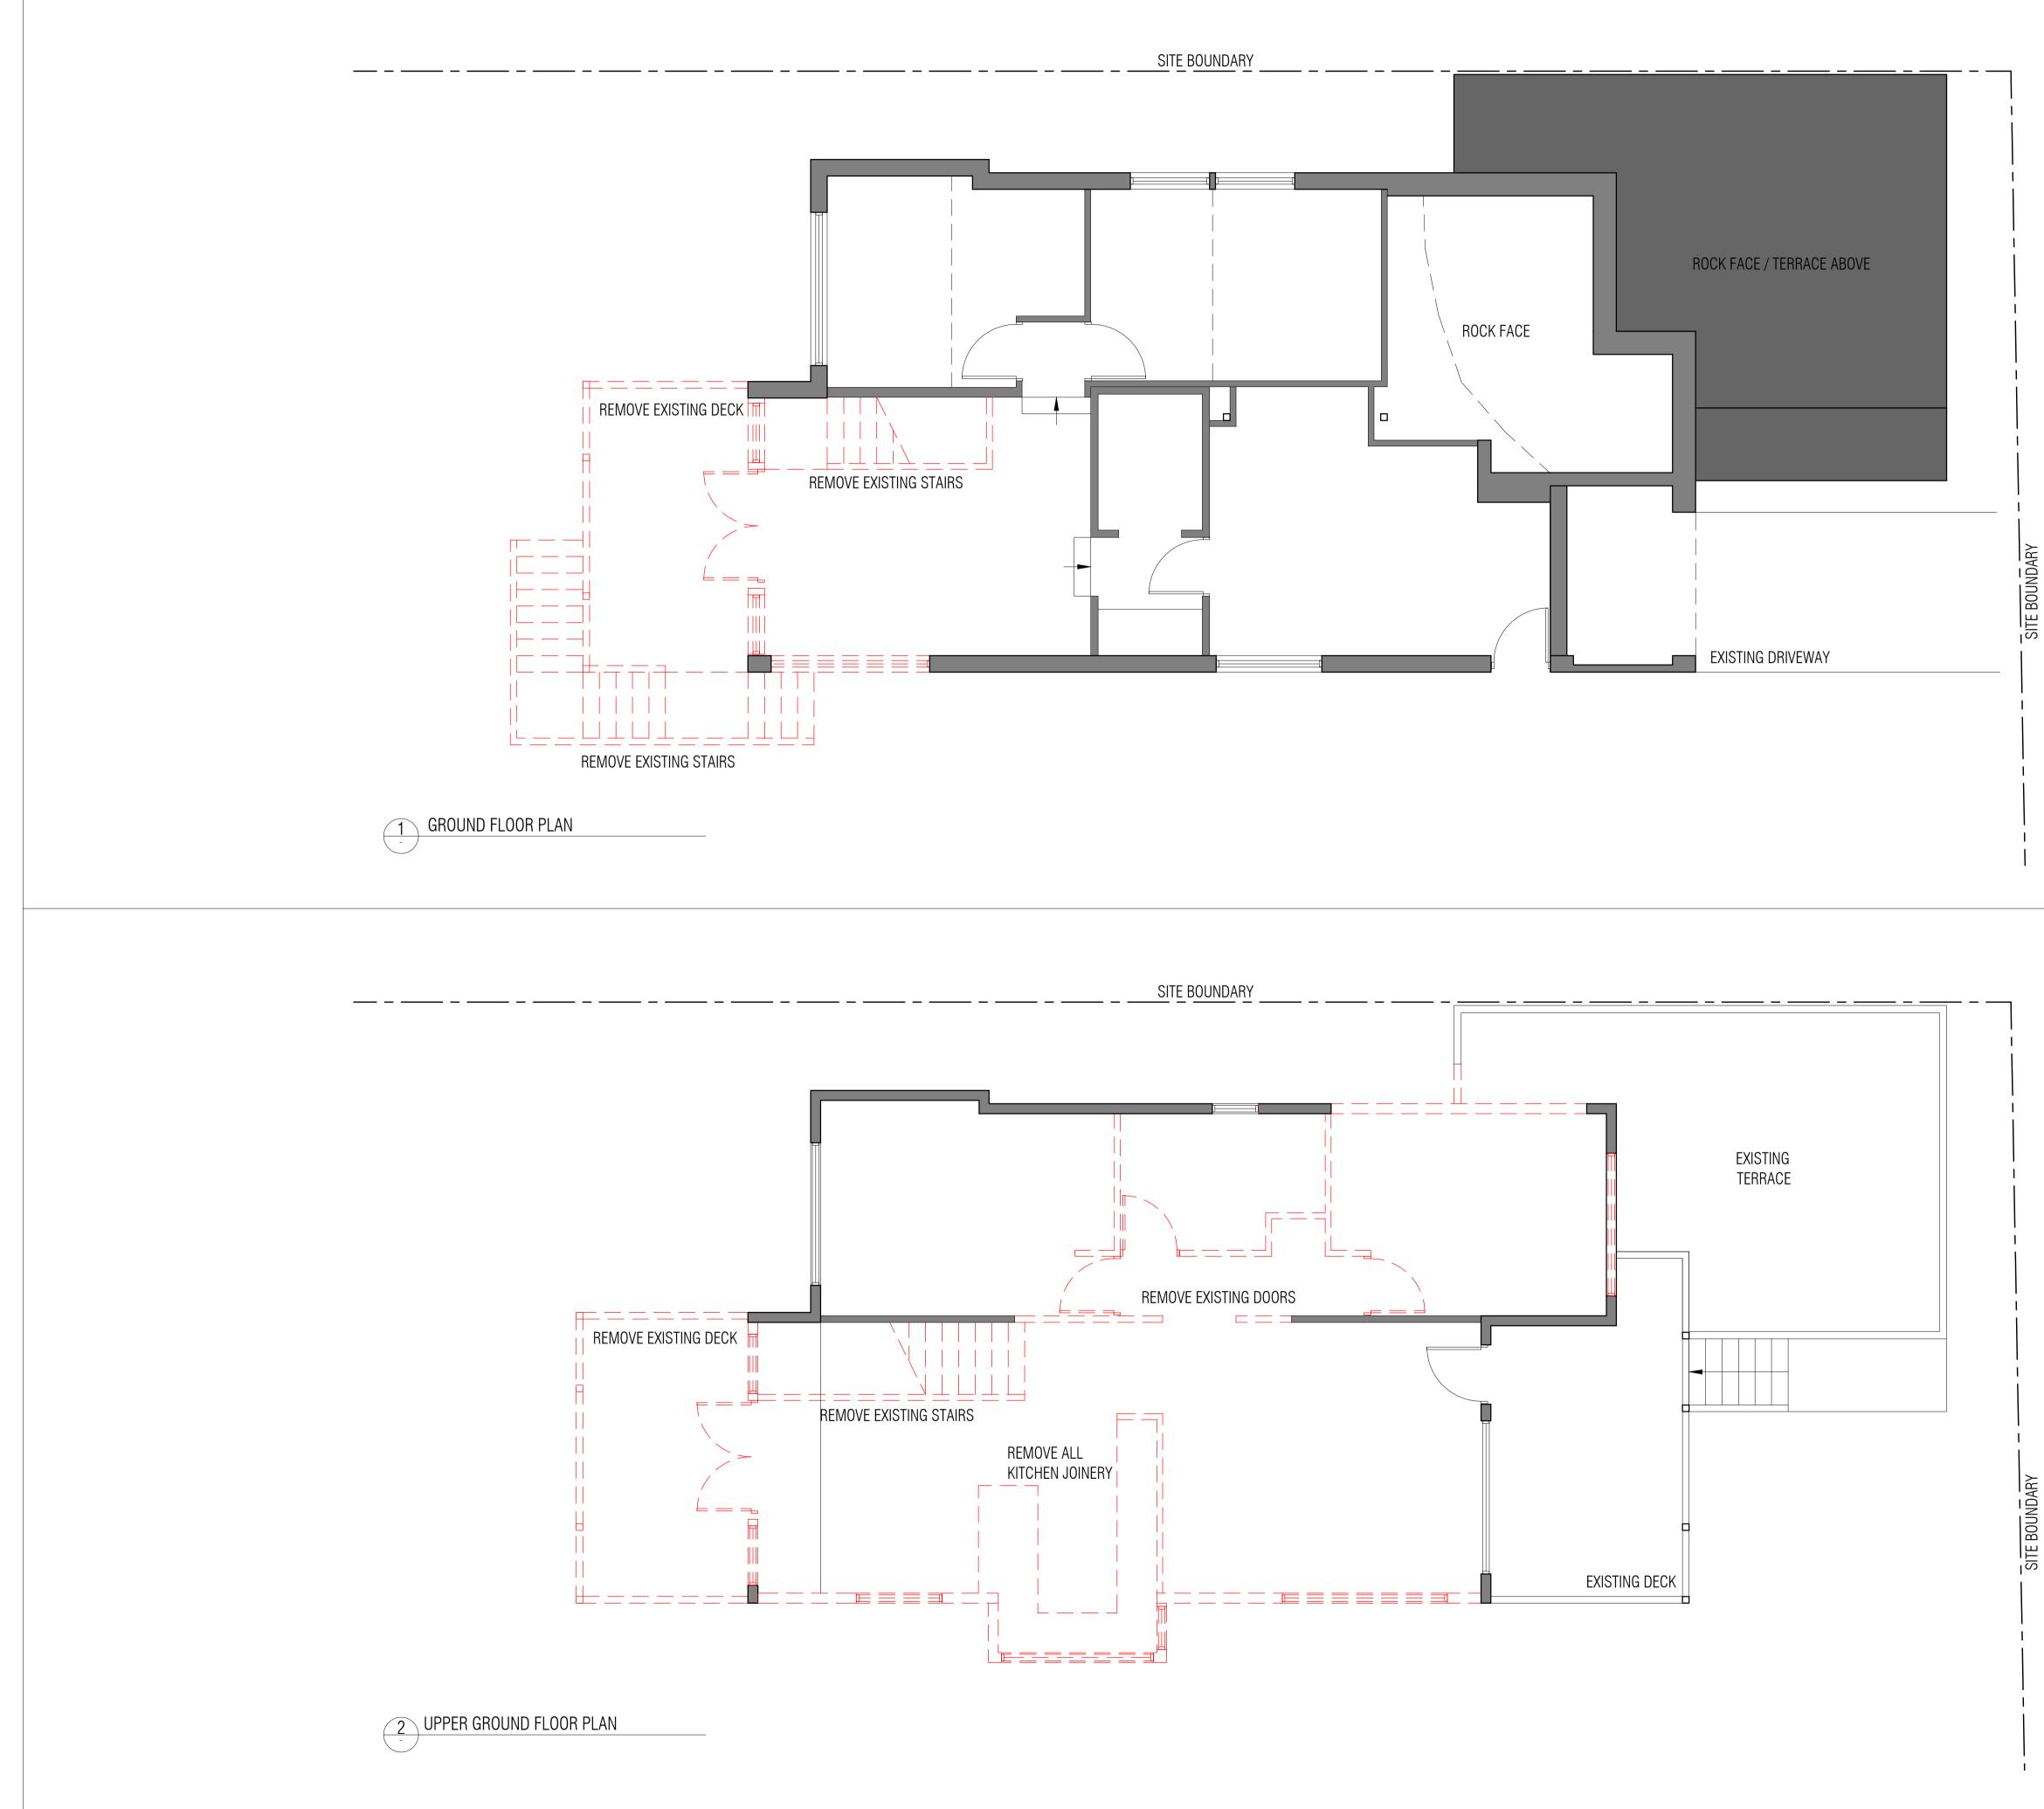

#### NOTE

THE DEVELOPMENT WILL COMPLY WITH THE NSW ENVIRONMENT PROTECTION AUTHORITY, ENVIRONMENT PROTECTION GUIDELINES FOR CONSTRUCTION AND LAND DEVELOPMENT IN NSW, AUGUST 2007

# LEGEND



| DA3   | 30/04/20 | AMENDED DA SUBMISSION |
|-------|----------|-----------------------|
| DA2   | 25/02/20 | FOR SUBMISSION        |
| DA1   | 28/01/20 | FOR INFORMATION       |
| issue | date     | amendments            |

collins caddaye architects level 1, style arcade, manuka

shop 13 14-16, franklin st. griffith, ACT 2603 02 6295 1433

INGRAM RESIDENCE

LOT 33, DP 12186 37 PARKES STREET, MANLY VALE, 2093

project:

#### SITE PLAN

drawing title: scale: 1:200 @ A3

issue no: DA3

aic. 1.200 @ A0

drawing no: DA10 ©copyright











| TRUE NORTH |  |
|------------|--|
|            |  |

# NOTE

THE DEVELOPMENT WILL COMPLY WITH THE ACT ENVIRONMENT PROTECTION AUTHORITY, ENVIRONMENT PROTECTION GUIDELINES FOR CONSTRUCTION AND LAND DEVELOPMENT IN THE ACT, AUGUST 2007

LEGEND

EXISTING HOUSE

\_ \_ \_ \_ DEMOLITION

issue date

\_\_\_\_\_

DA2 25/02/20 FOR SUBMISSION DA1 28/01/20 FOR INFORMATION amendments



collins caddaye architects 37 canberra avenue Forrest ACT 2603 02 6295 1433

INGRAM RESIDENCE LOT 33, DP 12186 37 PARKES STREET, MANLY VALE, NSW 2093 project:

drawing title: DEMOLITION PLAN 1:50 @ A1 scale: 1:100 @ A3 issue no: DA2 issue no: DA2

B (A) 4 DA22 11600 3900 12200 SITE BOUNDARY EX-G 900 MM SETBACK 4 DA33 EX R 6 METER SETBACK EX R R00F 1 2 DA20 EXISTING NEW ROOF EX R 3 DA32 RT1 EX R EX R 2 DA31 B00F 2 5 D