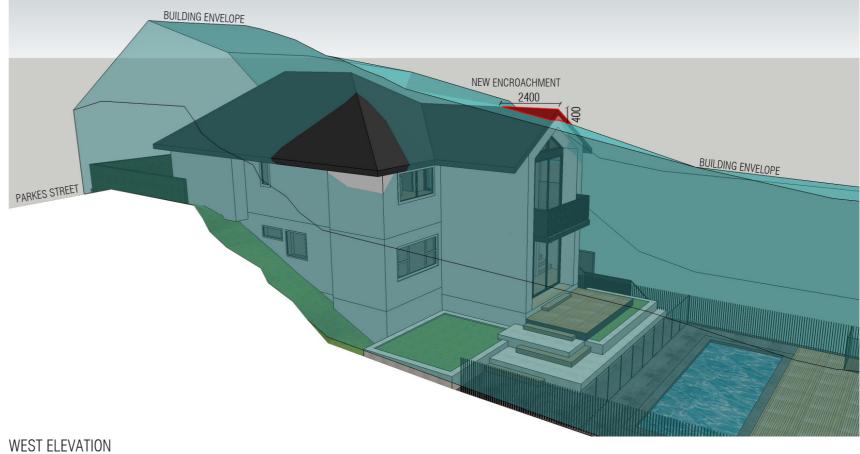

#### LEGEND

EXISTING STRUCTURE

NEW/ADDITIONAL STRUCTURE

NEW OUTDOOR LANSCAPING

SEWERAGE UNDERGROUND

POWERPOLE Existing sewer inspection point Telstra asset

SOUTH ELEVATION

WEST ELEVATION

EXISTING HOUSE - ENCROACHMENT DIAGRAMS Ingram Residence - Encroachment Diagrams 10/09/19 002

SOUTH ELEVATION

PROPOSED DESIGN - NEW ENCROACHMENT DIAGRAMS Ingram Residence - Encroachment Diagrams 10/09/19 003