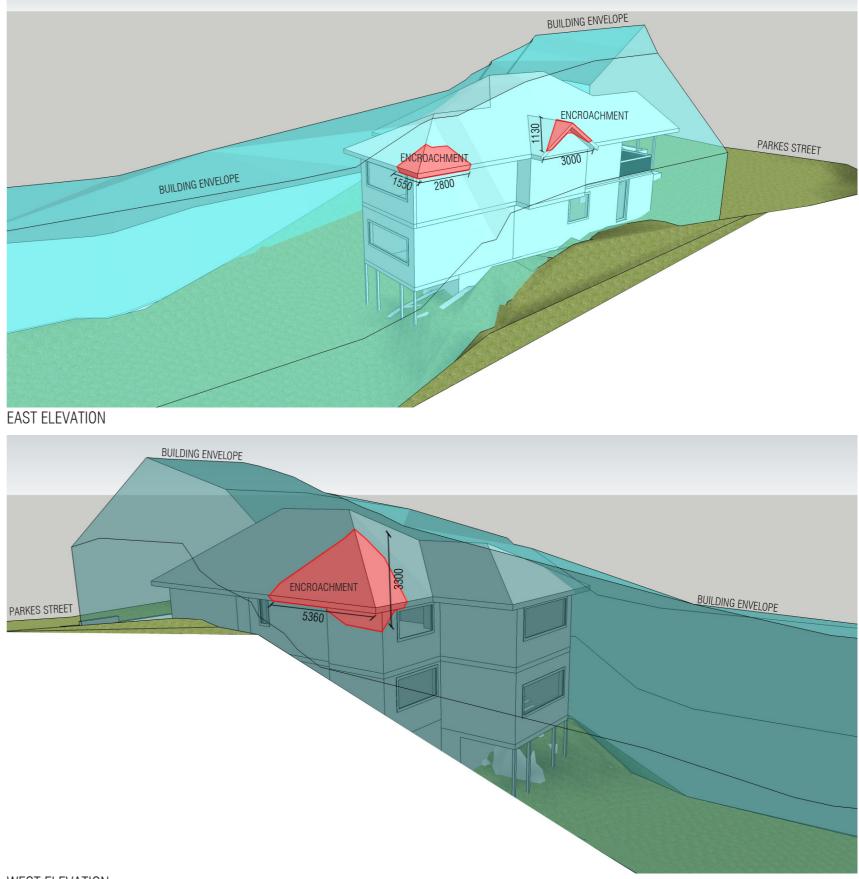

EXISTING HOUSE - ENCROACHMENT DIAGRAMS Ingram Residence - Encroachment Diagrams 10/09/19 002

SOUTH ELEVATION

PROPOSED DESIGN - NEW ENCROACHMENT DIAGRAMS Ingram Residence - Encroachment Diagrams 10/09/19 003