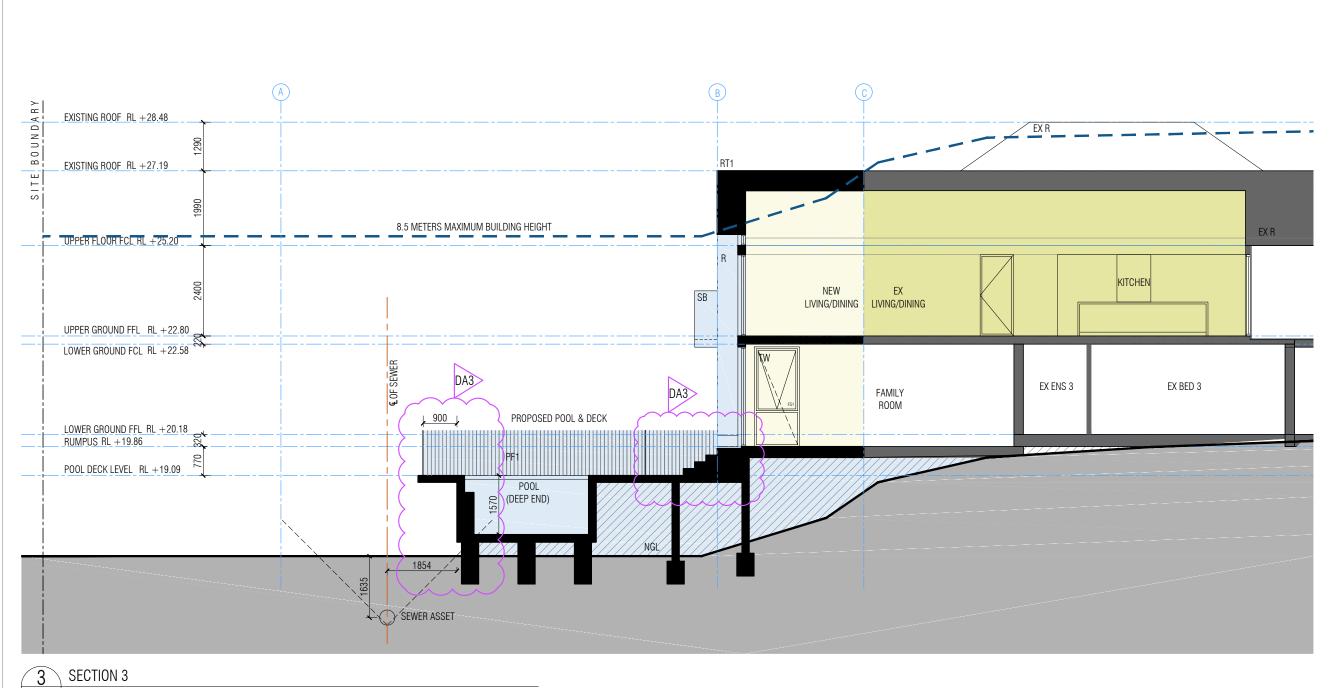

# SECTIONS 2

scale: 1:100 @ A3

issue no: DA3

drawing no: DA31

#### NOTE

THE DEVELOPMENT WILL COMPLY WITH THE NSW ENVIRONMENT PROTECTION AUTHORITY, ENVIRONMENT PROTECTION GUIDELINES FOR CONSTRUCTION AND LAND DEVELOPMENT IN NSW, AUGUST 2007

## LEGEND

| EX   | EXISTING                     |
|------|------------------------------|
| EX R | EXISTING ROOF TILES (RE-USE) |
| EX W | EXISTING WINDOW              |
| EL   | EXTERNAL LOUVER              |
| FGL  | FINISH GROUND LEVEL          |
| ME   | METAL EAVE                   |
| MC1  | METAL CLADDING TYPE 1        |
| NGL  | NATURAL GROUND LINE          |
| PF1  | POOL FENCE 1                 |
| R    | RENDER                       |
| RT1  | ROOF TILE TYPE 1             |
| SB   | STEEL BALUSTRADE             |
| тс   | TIMBER COLUMN                |
| TSD  | TIMBER SILDING DOOR          |
| TW   | TIMBER WINDOW                |
|      |                              |

| DA2   | 30/04/20 | AMENDED DA SUBMISSION |
|-------|----------|-----------------------|
| DA2   | 25/02/20 | FOR SUBMISSION        |
| DA1   | 28/01/20 | FOR INFORMATION       |
| issue | date     | amendments            |

collins caddaye architects level 1, style arcade, manuka

even, sige dræde, shop 13 14-16, franklin st. griffith, ACT 2603 02 6295 1433

INGRAM RESIDENCE LOT 33, DP 12186

37 PARKES STREET, MANLY VALE, 2093

project:

drawing title: