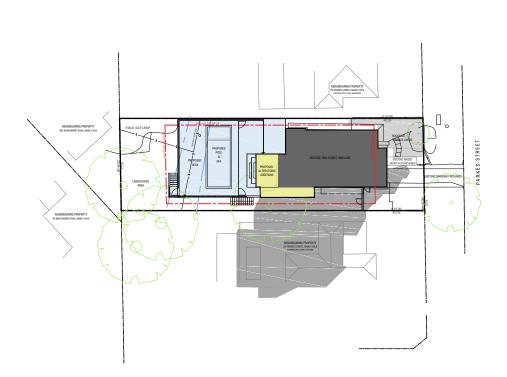

#### SITE PLAN

drawing title: scale: 1:200 @ A3

issue no: DA3

aic. 1.200 @ A0

drawing no: DA10 ©copyright

| TRUE NORTH |  |
|------------|--|
|            |  |