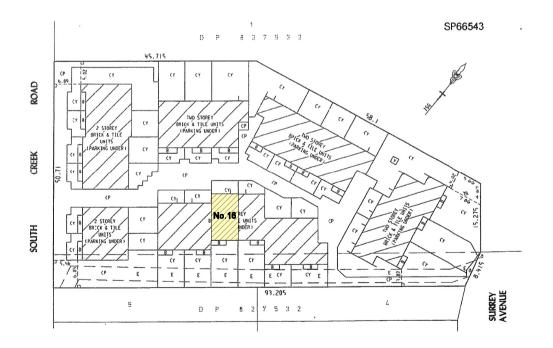

# **SOUTH-EAST ELEVATION** 1:100

SITE/LOCALITY PLAN **N.T.S** 

All figured dimensions to be checked on site.

This plan is the exclusive property of JAH Design Services and must not be used, reproduced or copied without written permission.

MR. & MRS. DAWSON

PROPOSED ALTERATIONS 16/28 SOUTH CREEK ROAD LOT 16 , SP66543 DEE WHY NSW 2099