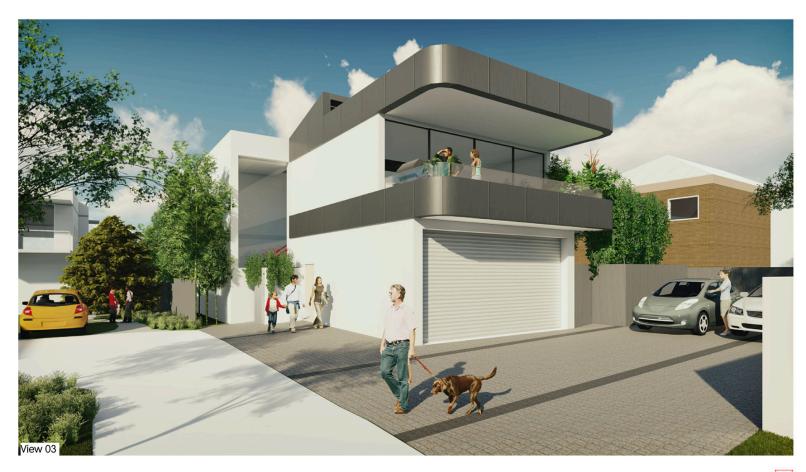

307 Sydney Road and 12 Boyle Street, Balgowlah

01 - RENDERED MASONRY Rendered masonry white finish [pt01]

02 - SCREENING Angled aluminium batten white finish [scr01]

03 - ALUMINIUM FRAMES Window frames in basalt [gla01] fixed / sliding / awning

04 - STONE WALL Existing retaining wall [stn01]

05 - BALUSTRADE Pre-weathered steel balustrate in dark grey [bal01]

04 - CURVED GLASS - BALUSTRADE Curved, frame-less with connecting handrail [bal02]

06 - WALLS FC cladding, paint finish [cla01]

07 - ROOFING Metal deck roof in Colourbond Shale Grey [mdr01]

08 - Walling above existng Heritage Building FC Cladding. Textured Paint Finish to match existing Building *[pt01]* 

C 14/11/2019 В 16/08/2019 REV DATE NOTES

Sun Property Group

PROJECT ADDRESS

307 Sydney Road and 12 Boyle Street, Balgowlah

SCALE @A3 DATE DRAWN BY CHECKED BY DRAW NO. REF NO. REV. 14/11/2019 ED/AH SPG SRD A 600

Materials Board

View from Window 3, Level G, 10 Boyle Street Proposed