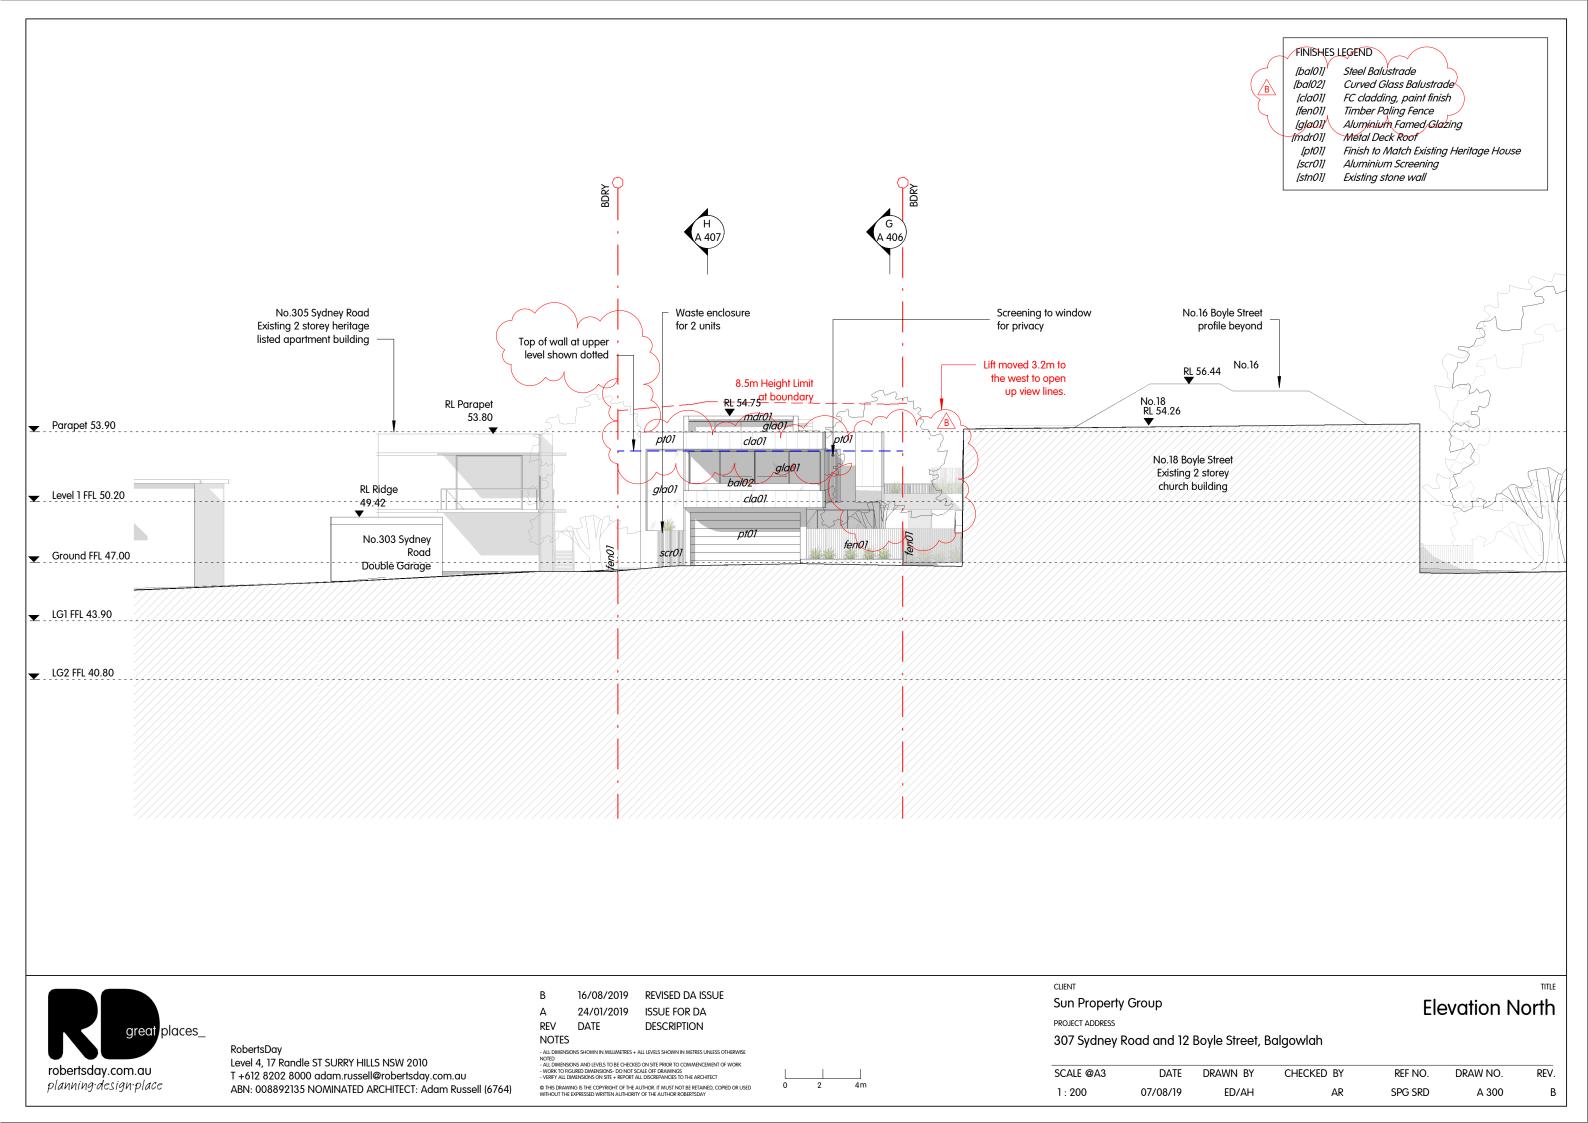

| SCALE @A3 | DATE     | DRAWN BY | CHECKED BY | REF NO. | DRAW NO. | REV. |
|-----------|----------|----------|------------|---------|----------|------|
| 1 : 200   | 07/08/19 | ED/AH    | AR         | SPG SRD | A 303    | В    |

planning-design-place

ABN: 008892135 NOMINATED ARCHITECT: Adam Russell (6764)

14/11/2019 AR SPG SRD ED/AH A 403

B 16/08/2019 REVISED DA ISSUE
A 24/01/2019 ISSUE FOR DA
REV DATE DESCRIPTION
NOTES

- ALL DIMENSIONS SHOWN IN MILLIMETRES + ALL LEVELS SHOWN IN METRES UNLESS OTHERWISE
NOTED
- ALL DIMENSIONS AND LEVELS TO BE CHECKED ON SITE PRIOR TO COMMENCEMENT OF WORK
- WICKEY TO FIGURED DIMENSIONS DO NOT SCALE OF FRANIPOS."

OTHER DRAWNING IS THE COPYRIGHT OF THE AUTHOR. IT MUST NOT BE RETAINED, COPIED OR USED
WITHOUT THE DYPERSES DIMITTIES AUTHORITY OF THE AUTHOR PROBERSTOMY.

0 2 4m

CLIENT
Sun Property Group

PROJECT ADDRESS

307 Sydney Road and 12 Boyle Street, Balgowlah

| SCALE @A3 | DATE     | DRAWN BY | CHECKED BY | REF NO. | DRAW NO. | REV. |
|-----------|----------|----------|------------|---------|----------|------|
| 1 : 200   | 07/08/19 | ED/AH    | AR         | SPG SRD | A 406    | В    |

Section GG

great places\_ robertsday.com.au planning·design·place

RobertsDay Level 4, 17 Randle ST SURRY HILLS NSW 2010 T +612 8202 8000 adam.russell@robertsday.com.au ABN: 008892135 NOMINATED ARCHITECT: Adam Russell (6764)