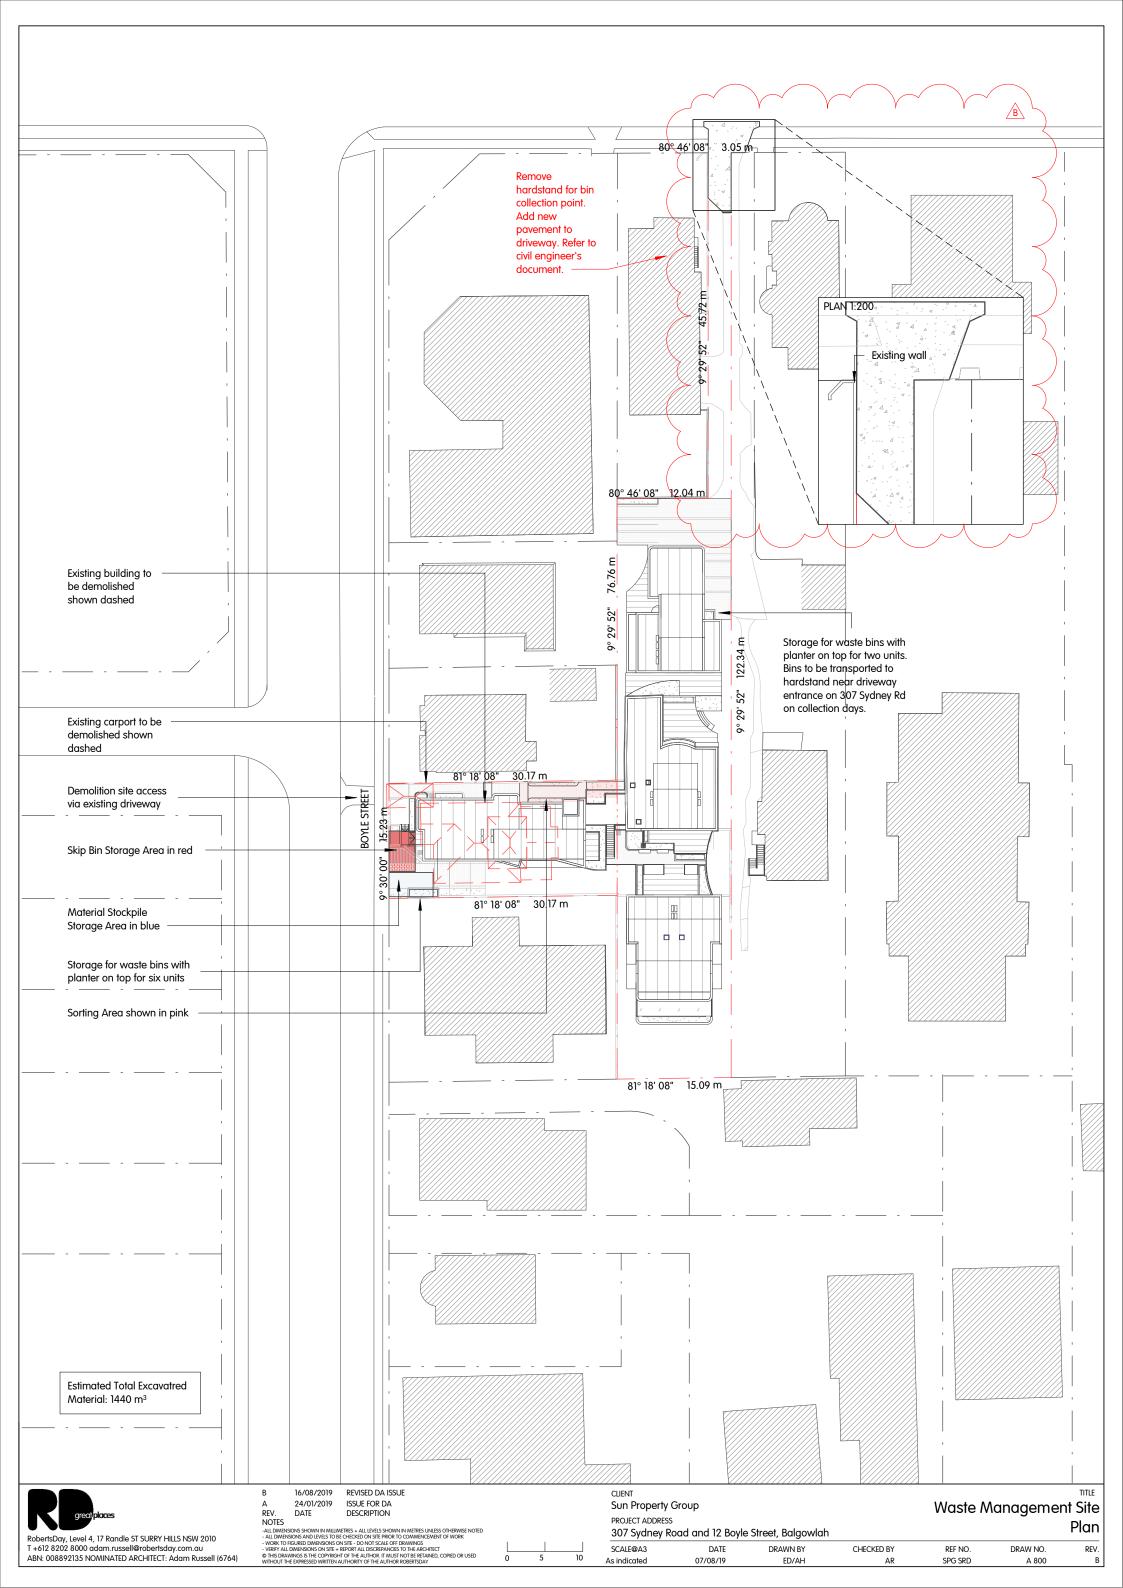

#### DA APPLICATION 307 SYDNEY ROAD & 12 BOYLE STREET BALGOWLAH

| DWG NO. | DRAWING TITLE                                  | SCALE |
|---------|------------------------------------------------|-------|
| A000    | COVER                                          | NTS   |
| A100    | SITE ANALYSIS PLAN                             | 1:500 |
| A200    | PLAN LOWER GROUND 2                            | 1:200 |
| A201    | PLAN LOWER GROUND 1                            | 1:200 |
| A202    | PLAN GROUND FLOOR                              | 1:200 |
| A203    | PLAN LEVEL 1                                   | 1:200 |
| A204    | PLAN SITE/ ROOF                                | 1:200 |
| A300    | NORTH ELEVATION                                | 1:200 |
| A301    | EAST ELEVATION                                 | 1:200 |
| A302    | SOUTH ELEVATION                                | 1:200 |
| A303    | WEST ELEVATION                                 | 1:200 |
| A400    | SECTION AA                                     | 1:200 |
| A401    | SECTION BB                                     | 1:200 |
| A402    | SECTION CC                                     | 1:200 |
| A403    | SECTION DD                                     | 1:200 |
| A404    | SECTION EE                                     | 1:200 |
| A405    | SECTION FF                                     | 1:200 |
| A406    | SECTION GG                                     | 1:200 |
| A407    | SECTION HH                                     | 1:200 |
| A500    | SHADOW ANALYSIS EXISTING                       | 1:500 |
| A501    | SHADOW ANALYSIS PROPOSED                       | 1:500 |
| A502    | SHADOW ANALYSIS - 10 BOYLE ST                  | NTS   |
| A600    | MATERIALS AND FINISHES                         | NTS   |
| A700    | VIEW ANALYSIS FROM 10 BOYLE ST LEVEL G W3      | NTS   |
| A701    | VIEW ANALYSIS FROM 10 BOYLE ST LEVEL 1 W3      | NTS   |
| A702    | VIEW ANALYSIS FROM 10 BOYLE ST LEVEL 2 W3      | NTS   |
| A703    | VIEW ANALYSIS FROM 10 BOYLE ST LEVEL G W1 & W2 | NTS   |
| A704    | VIEW ANALYSIS FROM 10 BOYLE ST LEVEL 1 W1 & W2 | NTS   |
| A705    | VIEW ANALYSIS FROM 10 BOYLE ST LEVEL 2 W1 & W2 | NTS   |
| A706    | VIEW ANALYSIS PERSPECTIVE RENDERS 1 & 2        | NTS   |
| A707    | VIEW ANALYSIS PERSPECTIVE RENDERS 3 & 4        | NTS   |
| A708    | VIEW ANALYSIS PERSPECTIVE RENDERS 5            | NTS   |
| A800    | WASTE MANAGEMENT PLAN                          | 1:500 |
|         |                                                |       |