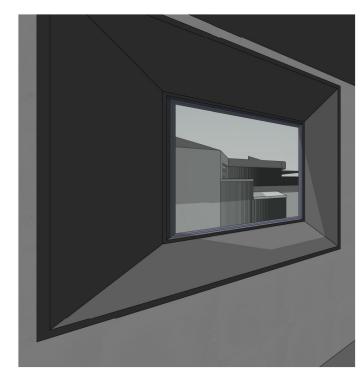

View from Window 3, Level 2, 10 Boyle Street Existing

View from Window 3, Level 2, 10 Boyle Street Proposed

View from Window 3, Level 2, 10 Boyle Street with height and setback control massing

View from Window 3, Level 2, 10 Boyle Street Proposed