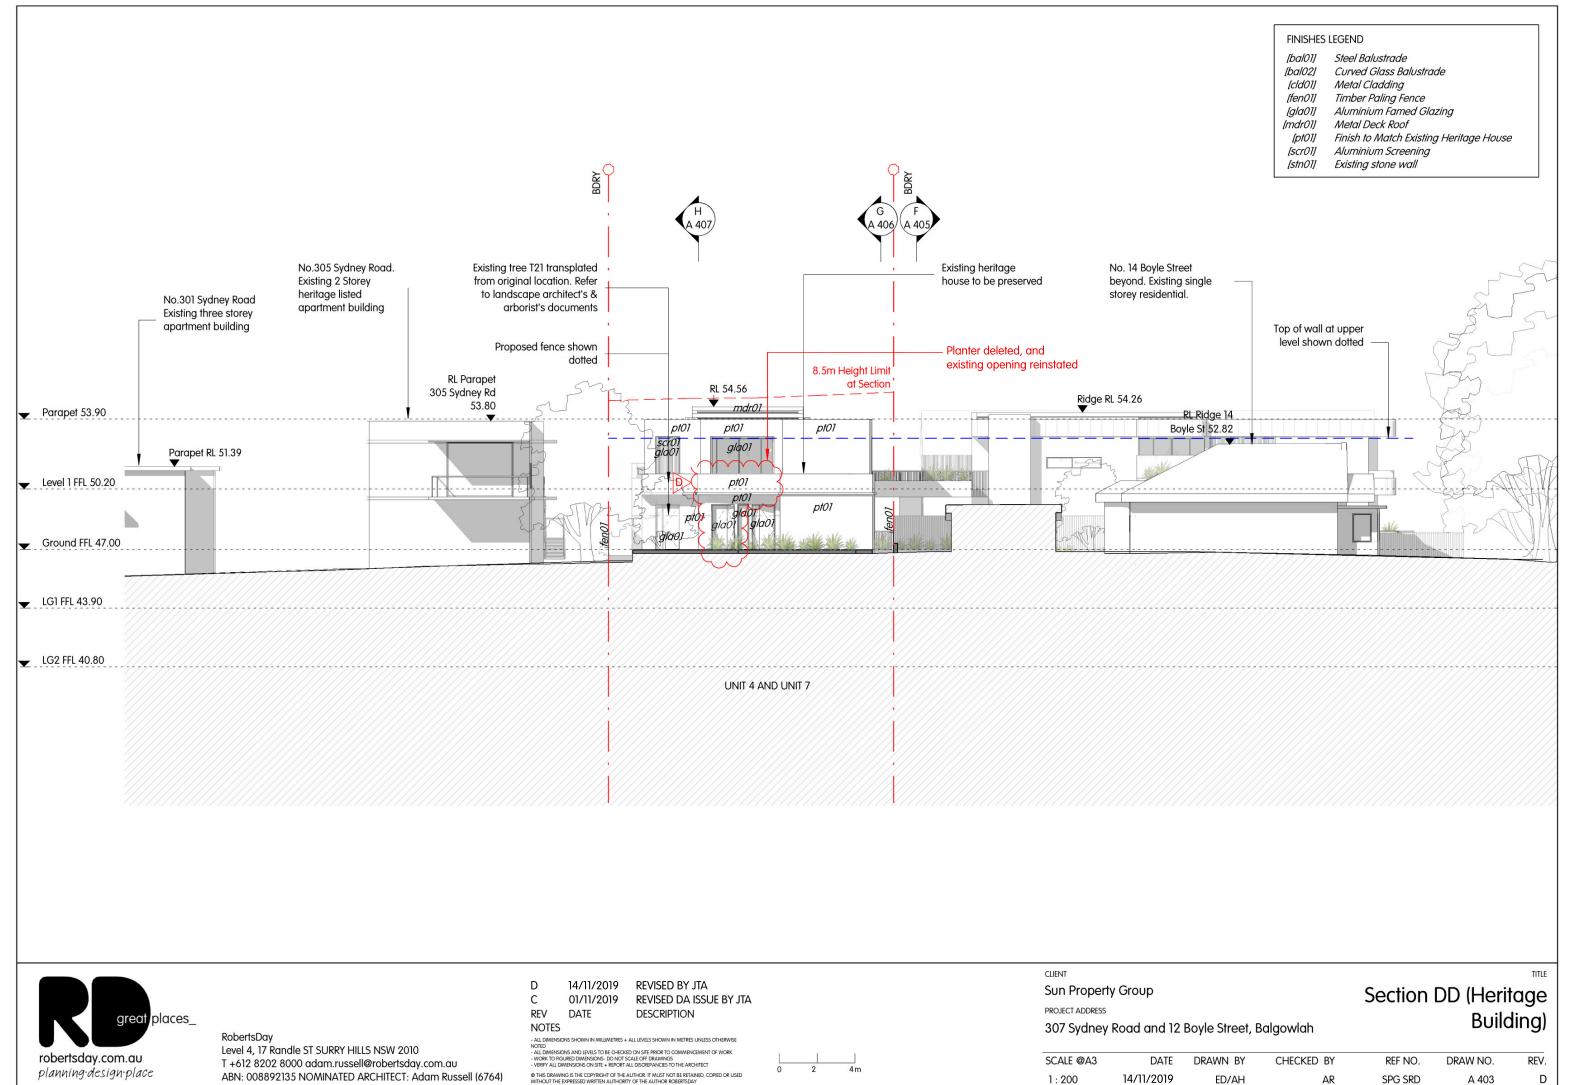

planning-design-place

ABN: 008892135 NOMINATED ARCHITECT: Adam Russell (6764)

14/11/2019 AR SPG SRD ED/AH A 403

B 16/08/2019 REVISED DA ISSUE
A 24/01/2019 ISSUE FOR DA
REV DATE DESCRIPTION
NOTES

- ALL DIMENSIONS SHOWN IN MILLIMETRES + ALL LEVELS SHOWN IN METRES UNLESS OTHERWISE
NOTED
- ALL DIMENSIONS AND LEVELS TO BE CHECKED ON SITE PRIOR TO COMMENCEMENT OF WORK
- WICKEY TO FIGURED DIMENSIONS DO NOT SCALE OF FRANIPOS."

OTHER DRAWNING IS THE COPYRIGHT OF THE AUTHOR. IT MUST NOT BE RETAINED, COPIED OR USED
WITHOUT THE DYPERSES DIMITTIES AUTHORITY OF THE AUTHOR PROBERSTOMY.

0 2 4m

CLIENT
Sun Property Group

PROJECT ADDRESS

307 Sydney Road and 12 Boyle Street, Balgowlah

| SCALE @A3 | DATE     | DRAWN BY | CHECKED BY | REF NO. | DRAW NO. | REV. |
|-----------|----------|----------|------------|---------|----------|------|
| 1 : 200   | 07/08/19 | ED/AH    | AR         | SPG SRD | A 406    | В    |