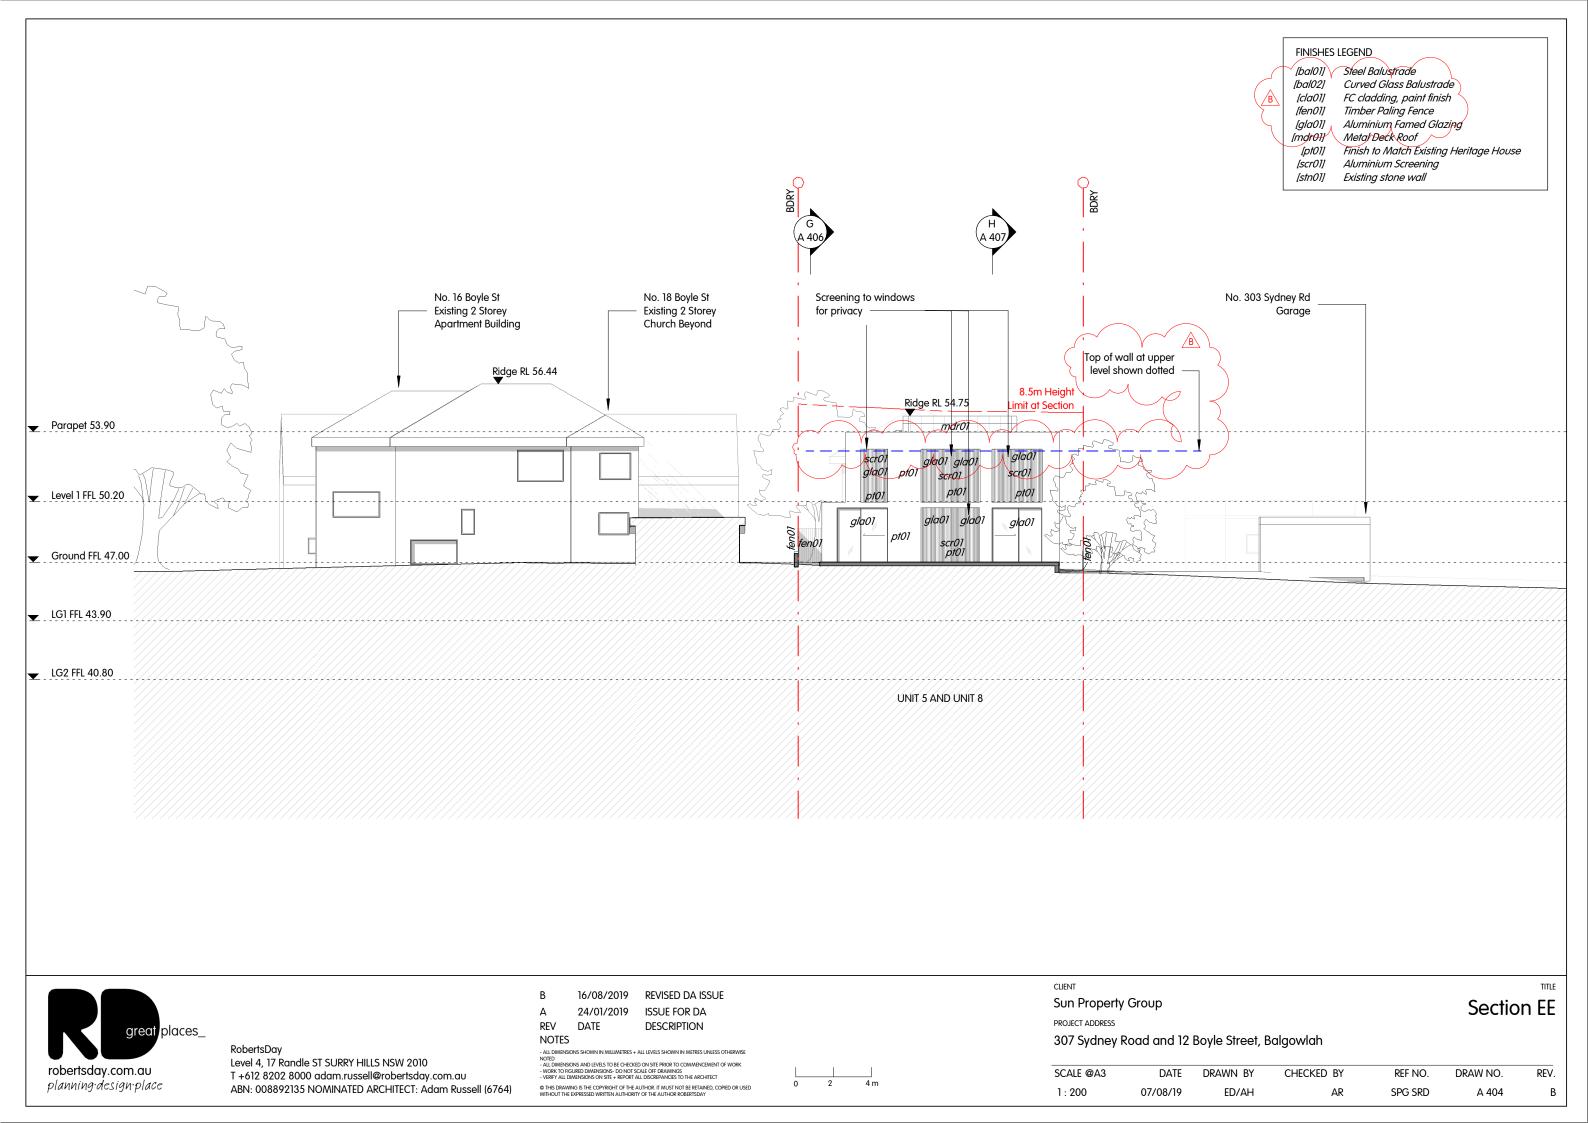

307 Sydney Road and 12 Boyle Street, Balgowlah

| SCALE @A3 | DATE     | DRAWN BY | CHECKED BY | REF NO. | DRAW NO. | REV. |
|-----------|----------|----------|------------|---------|----------|------|
| 1 : 200   | 07/08/19 | ED/AH    | AR         | SPG SRD | A 406    | В    |

Section GG

great places\_ robertsday.com.au planning·design·place

RobertsDay Level 4, 17 Randle ST SURRY HILLS NSW 2010 T +612 8202 8000 adam.russell@robertsday.com.au ABN: 008892135 NOMINATED ARCHITECT: Adam Russell (6764)

DATE DESCRIPTION NOTES

NOTED

- ALL DIMENSIONS AND LEVELS TO BE CHECKED ON SITE PRIOR TO COMMENCEMENT OF WORK
- WORK TO FIGURED DIMENSIONS- DO NOT SCALE OFF DRAWINGS
- VERIFY ALL DIMENSIONS ON SITE + REPORT ALL DISCREPANCIES TO THE ARCHITECT  $\pmb{\Phi}$  this drawing is the copyright of the author. It must not be retained, copied or used without the expressed written authority of the author robertsday