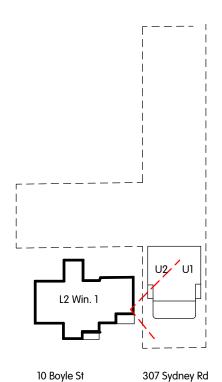

Sun Property Group

PROJECT ADDRESS

307 Sydney Road and 12 Boyle Street, Balgowlah

SCALE @A3 DATE DRAWN BY CHECKED BY DRAW NO. REF NO. REV. 14/11/2019 ED/AH SPG SRD A 600

Materials Board

View from Window 3, Level G, 10 Boyle Street Proposed

View from Window 3, Level G, 10 Boyle Street with height and setback control massing

View from Window 3, Level G, 10 Boyle Street Proposed

24/01/2019 ISSUE FOR DA REV DATE DESCRIPTION NOTES

NOTED
- ALL DIMENSIONS AND LEVELS TO BE CHECKED ON SITE PRIOR TO COMMENCEMENT OF WORK
- WORK TO FIGURED DIMENSIONS- DO NOT SCALE OFF DRAWINGS
- VERIFY ALL DIMENSIONS ON SITE + REPORT ALL DISCREPANCIES TO THE ARCHITECT

Sun Property Group PROJECT ADDRESS

View Analysis from 10 Boyle Street Level G W3 307 Sydney Road and 12 Boyle Street, Balgowlah

SCALE @A3 CHECKED BY DATE DRAWN BY REF NO. DRAW NO. REV. 24/01/19 AR SPG SRD ED/AH A 700