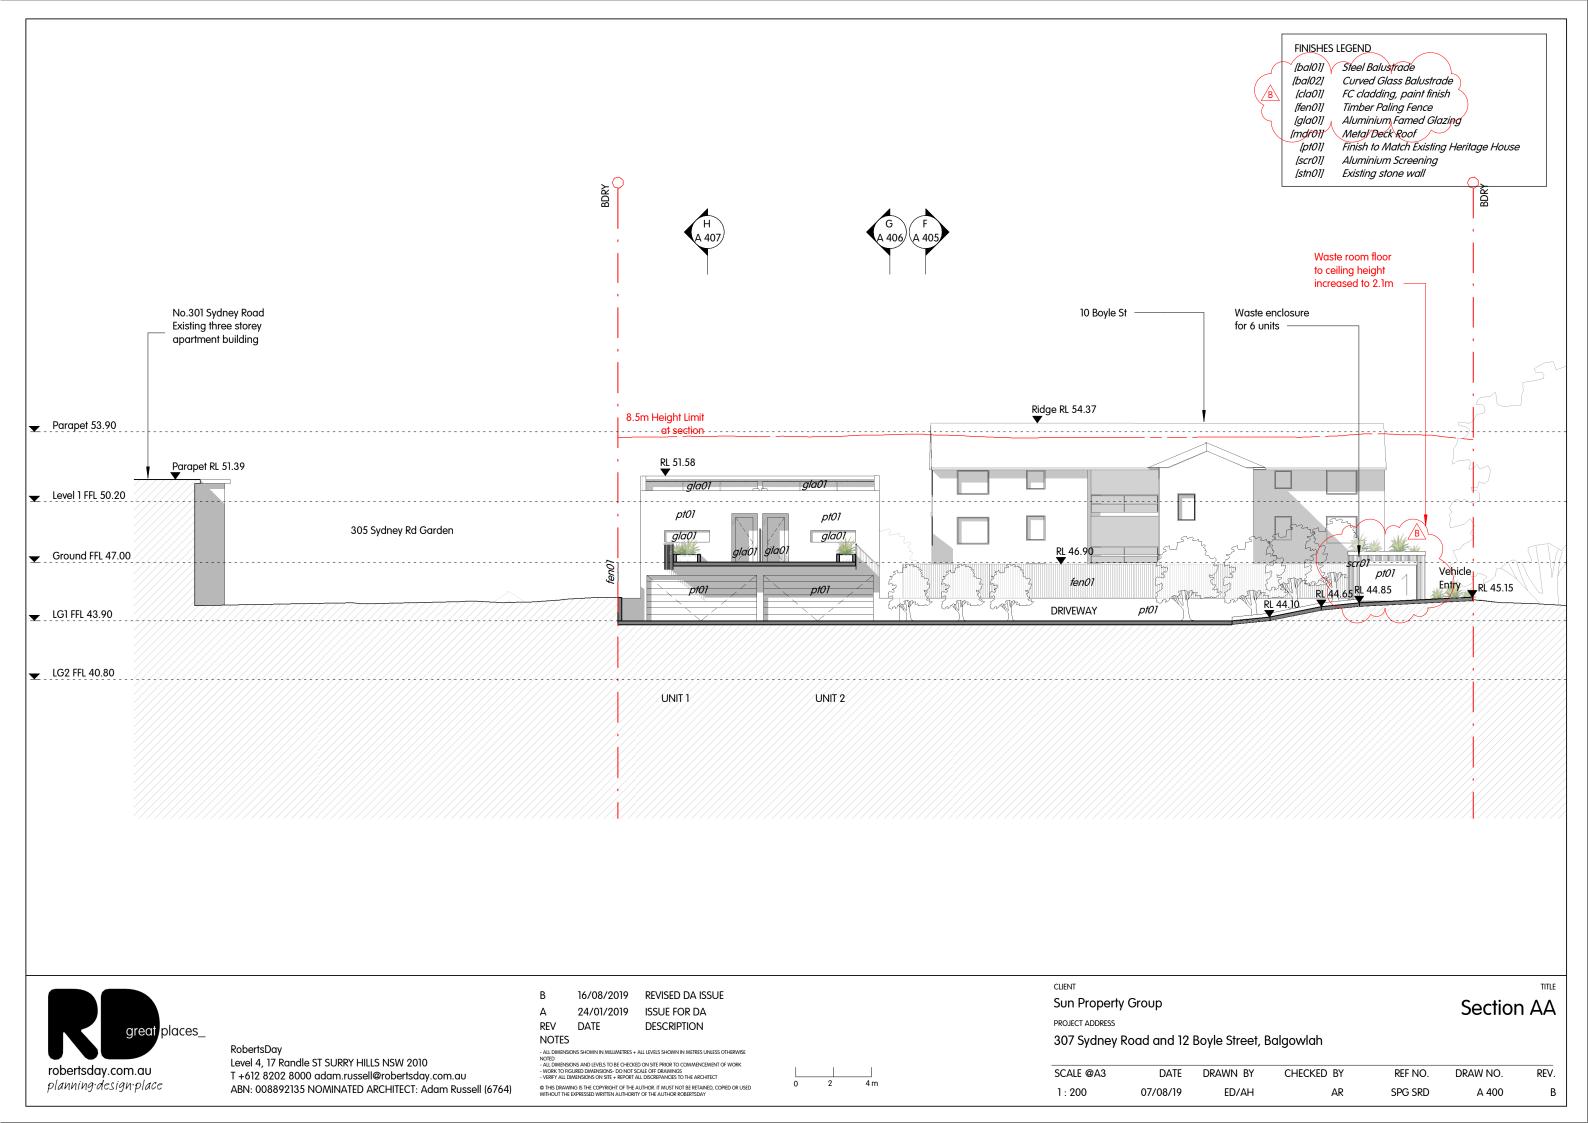

307 Sydney Road and 12 Boyle Street, Balgowlah

01 - RENDERED MASONRY Rendered masonry white finish [pt01]

02 - SCREENING Angled aluminium batten white finish [scr01]

03 - ALUMINIUM FRAMES Window frames in basalt [gla01] fixed / sliding / awning

04 - STONE WALL Existing retaining wall [stn01]

05 - BALUSTRADE Pre-weathered steel balustrate in dark grey [bal01]

04 - CURVED GLASS - BALUSTRADE Curved, frame-less with connecting handrail [bal02]

06 - WALLS FC cladding, paint finish [cla01]

07 - ROOFING Metal deck roof in Colourbond Shale Grey [mdr01]

08 - Walling above existng Heritage Building FC Cladding. Textured Paint Finish to match existing Building *[pt01]* 

C 14/11/2019 В 16/08/2019 REV DATE NOTES