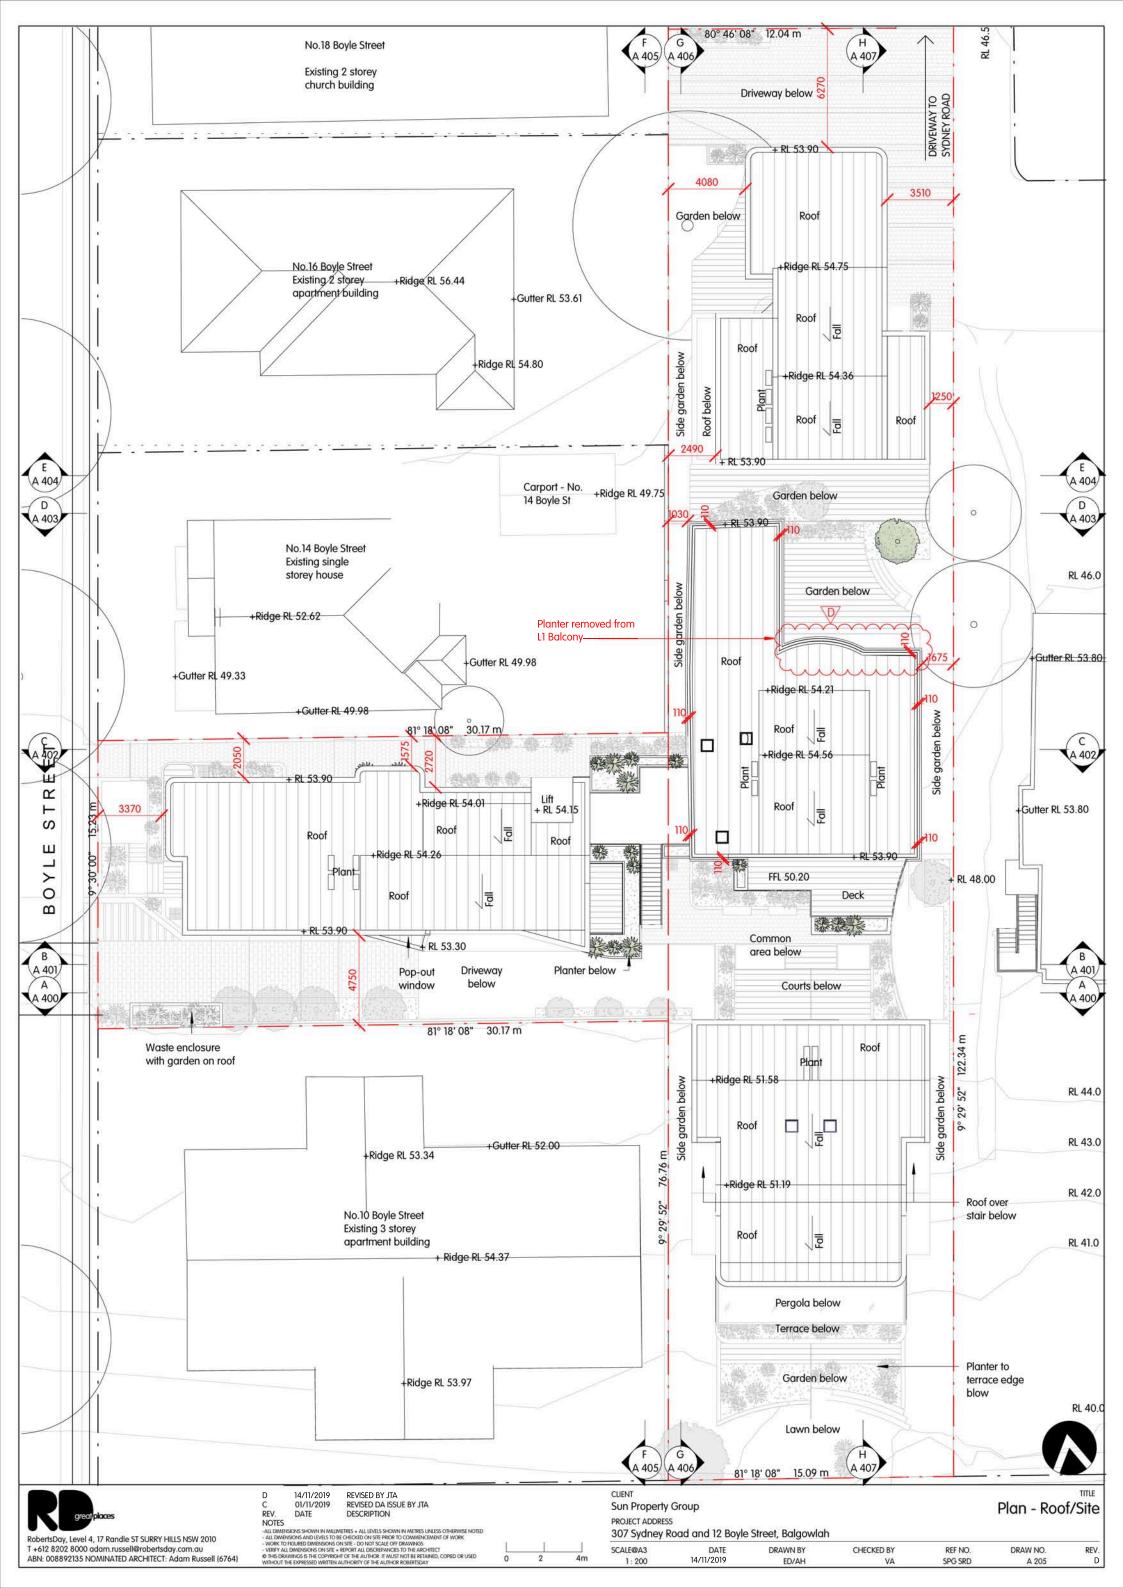

#### DA APPLICATION 307 SYDNEY ROAD & 12 BOYLE STREET BALGOWLAH

| DWG NO. | DRAWING TITLE                                  | SCALE |
|---------|------------------------------------------------|-------|
| A000    | COVER                                          | NTS   |
| A100    | SITE ANALYSIS PLAN                             | 1:500 |
| A200    | PLAN LOWER GROUND 2                            | 1:200 |
| A201    | PLAN LOWER GROUND 1                            | 1:200 |
| A202    | PLAN GROUND FLOOR                              | 1:200 |
| A203    | PLAN LEVEL 1                                   | 1:200 |
| A204    | PLAN SITE/ ROOF                                | 1:200 |
| A300    | NORTH ELEVATION                                | 1:200 |
| A301    | EAST ELEVATION                                 | 1:200 |
| A302    | SOUTH ELEVATION                                | 1:200 |
| A303    | WEST ELEVATION                                 | 1:200 |
| A400    | SECTION AA                                     | 1:200 |
| A401    | SECTION BB                                     | 1:200 |
| A402    | SECTION CC                                     | 1:200 |
| A403    | SECTION DD                                     | 1:200 |
| A404    | SECTION EE                                     | 1:200 |
| A405    | SECTION FF                                     | 1:200 |
| A406    | SECTION GG                                     | 1:200 |
| A407    | SECTION HH                                     | 1:200 |
| A500    | SHADOW ANALYSIS EXISTING                       | 1:500 |
| A501    | SHADOW ANALYSIS PROPOSED                       | 1:500 |
| A502    | SHADOW ANALYSIS - 10 BOYLE ST                  | NTS   |
| A600    | MATERIALS AND FINISHES                         | NTS   |
| A700    | VIEW ANALYSIS FROM 10 BOYLE ST LEVEL G W3      | NTS   |
| A701    | VIEW ANALYSIS FROM 10 BOYLE ST LEVEL 1 W3      | NTS   |
| A702    | VIEW ANALYSIS FROM 10 BOYLE ST LEVEL 2 W3      | NTS   |
| A703    | VIEW ANALYSIS FROM 10 BOYLE ST LEVEL G W1 & W2 | NTS   |
| A704    | VIEW ANALYSIS FROM 10 BOYLE ST LEVEL 1 W1 & W2 | NTS   |
| A705    | VIEW ANALYSIS FROM 10 BOYLE ST LEVEL 2 W1 & W2 | NTS   |
| A706    | VIEW ANALYSIS PERSPECTIVE RENDERS 1 & 2        | NTS   |
| A707    | VIEW ANALYSIS PERSPECTIVE RENDERS 3 & 4        | NTS   |
| A708    | VIEW ANALYSIS PERSPECTIVE RENDERS 5            | NTS   |
| A800    | WASTE MANAGEMENT PLAN                          | 1:500 |
|         |                                                |       |