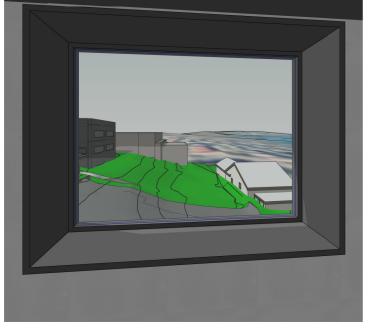

© THIS DRAWING IS THE COPYRIGHT OF THE AUTHOR. IT MUST NOT BE RETAINED, COPIED OR USED WITHOUT THE EXPRESSED WRITTEN AUTHORITY OF THE AUTHOR ROBERTSDAY

View from Window 3, Level 1, 10 Boyle Street with height and setback control massing

View from Window 3, Level 1, 10 Boyle Street with height and setback control massing

View from Window 3, Level 1, 10 Boyle Street Proposed

great places\_
robertsday.com.au
planning.design.place

RobertsDay Level 4, 17 Randle ST SURRY HILLS NSW 2010 T +612 8202 8000 adam.russell@robertsday.com.au ABN: 008892135 NOMINATED ARCHITECT: Adam Russell (6764) A 24/01/2019 ISSUE FOR DA REV DATE DESCRIPTION NOTES