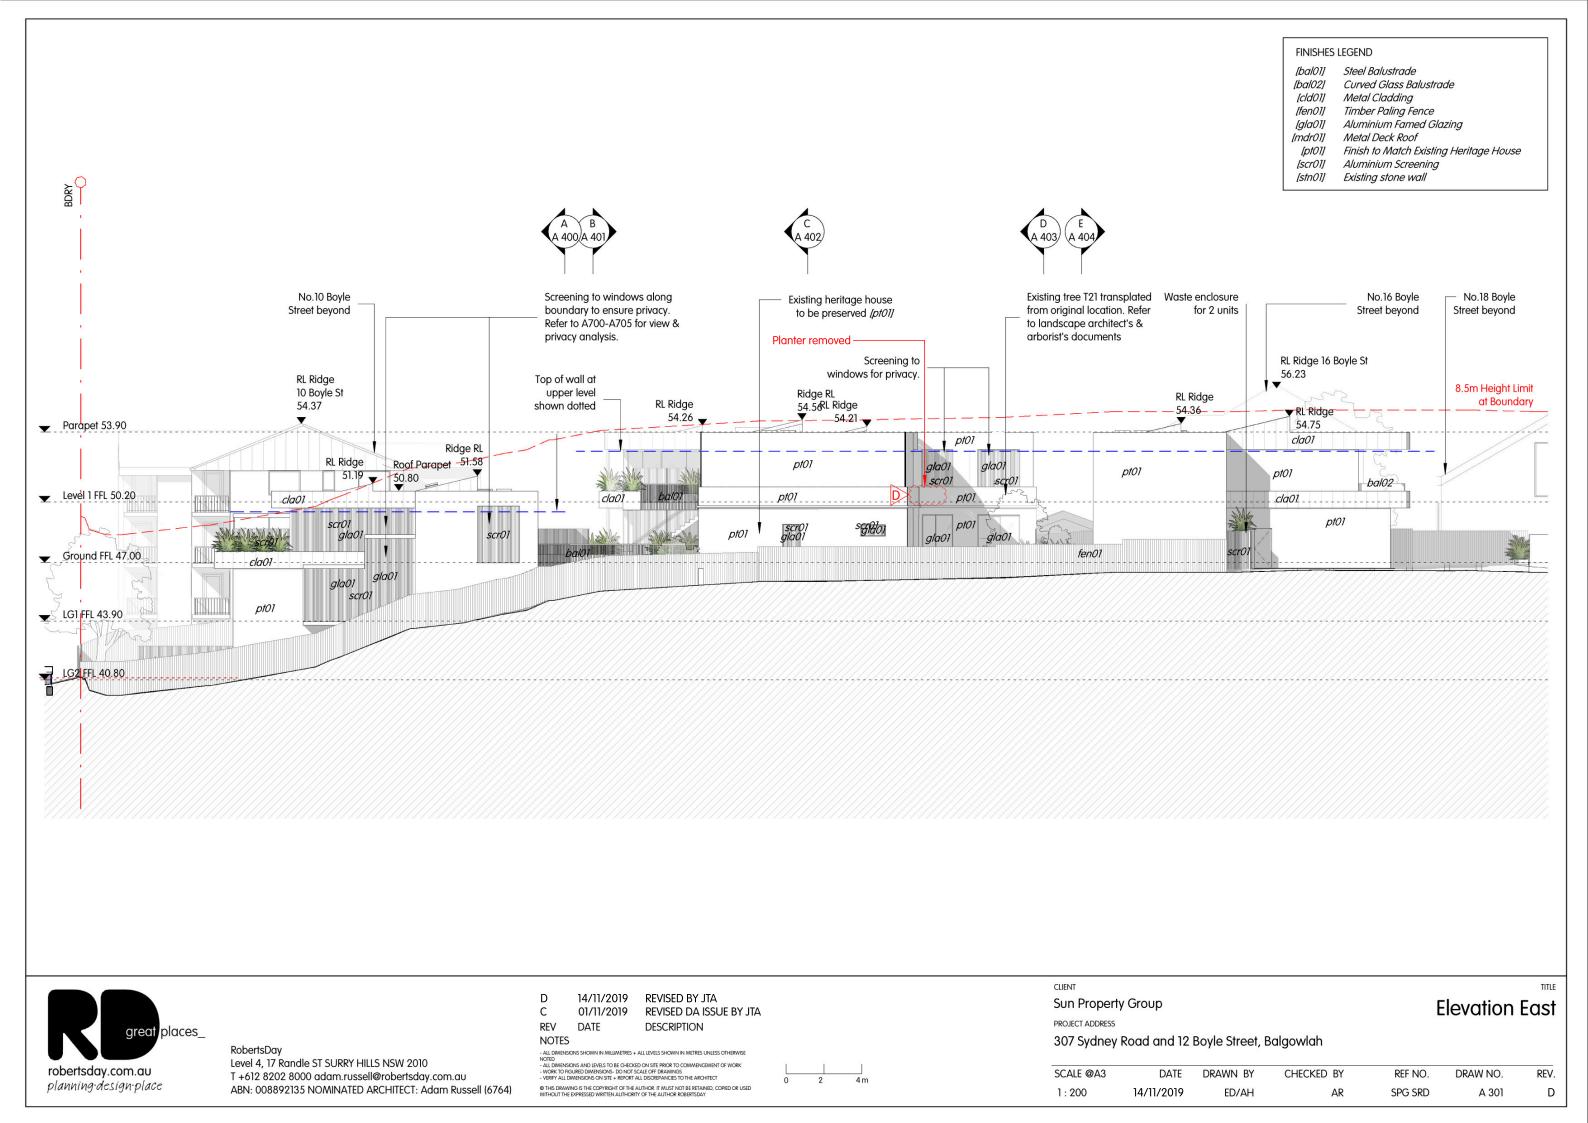

307 Sydney Road and 12 Boyle Street, Balgowlah

01 - RENDERED MASONRY Rendered masonry white finish [pt01]

02 - SCREENING Angled aluminium batten white finish [scr01]

03 - ALUMINIUM FRAMES Window frames in basalt [gla01] fixed / sliding / awning

04 - STONE WALL Existing retaining wall [stn01]

05 - BALUSTRADE Pre-weathered steel balustrate in dark grey [bal01]

04 - CURVED GLASS - BALUSTRADE Curved, frame-less with connecting handrail [bal02]

06 - WALLS FC cladding, paint finish [cla01]

07 - ROOFING Metal deck roof in Colourbond Shale Grey [mdr01]

08 - Walling above existng Heritage Building FC Cladding. Textured Paint Finish to match existing Building *[pt01]* 

C 14/11/2019 В 16/08/2019 REV DATE NOTES