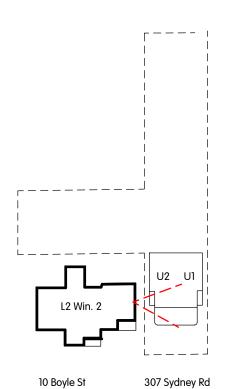

Sun Property Group PROJECT ADDRESS

View Analysis from 10 Boyle Street Level G W3 307 Sydney Road and 12 Boyle Street, Balgowlah

SCALE @A3 CHECKED BY DATE DRAWN BY REF NO. DRAW NO. REV. 24/01/19 AR SPG SRD ED/AH A 700