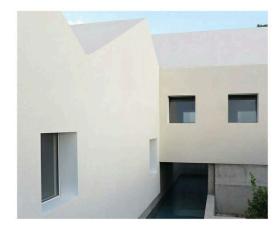

307 Sydney Road and 12 Boyle Street, Balgowlah

01 - RENDERED MASONRY Rendered masonry white finish [pt01]

02 - SCREENING Angled aluminium batten white finish [scr01]

03 - ALUMINIUM FRAMES Window frames in basalt [gla01] fixed / sliding / awning

04 - STONE WALL Existing retaining wall [stn01]

05 - BALUSTRADE Pre-weathered steel balustrate in dark grey [bal01]

04 - CURVED GLASS - BALUSTRADE Curved, frame-less with connecting handrail [bal02]

06 - WALLS FC cladding, paint finish [cla01]

07 - ROOFING Metal deck roof in Colourbond Shale Grey [mdr01]

08 - Walling above existng Heritage Building FC Cladding. Textured Paint Finish to match existing Building *[pt01]* 

C 14/11/2019 В 16/08/2019 REV DATE NOTES

Sun Property Group

PROJECT ADDRESS

307 Sydney Road and 12 Boyle Street, Balgowlah

SCALE @A3 DATE DRAWN BY CHECKED BY DRAW NO. REF NO. REV. 14/11/2019 ED/AH SPG SRD A 600

Materials Board

View from Window 3, Level G, 10 Boyle Street Proposed