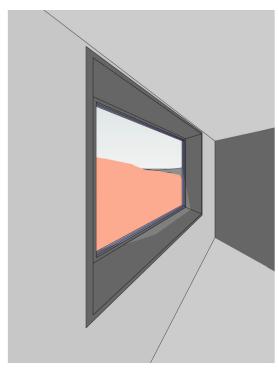

View from Window 3, Level 2, 10 Boyle Street Existing

View from Window 3, Level 2, 10 Boyle Street Proposed

View from Window 3, Level 2, 10 Boyle Street with height and setback control massing

View from Window 3, Level 2, 10 Boyle Street Proposed