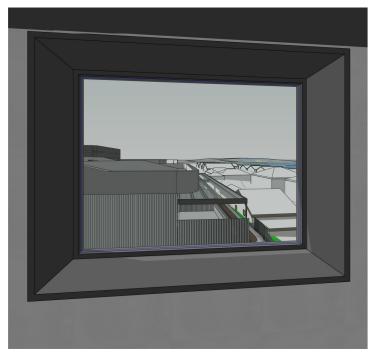

Sun Property Group

PROJECT ADDRESS

307 Sydney Road and 12 Boyle Street, Balgowlah

SCALE @A3 DATE DRAWN BY CHECKED BY DRAW NO. REF NO. REV. 14/11/2019 ED/AH SPG SRD A 600

Materials Board

View from Window 3, Level G, 10 Boyle Street Proposed

View from Window 3, Level G, 10 Boyle Street with height and setback control massing

View from Window 3, Level G, 10 Boyle Street Proposed

24/01/2019 ISSUE FOR DA REV DATE DESCRIPTION NOTES

NOTED
- ALL DIMENSIONS AND LEVELS TO BE CHECKED ON SITE PRIOR TO COMMENCEMENT OF WORK
- WORK TO FIGURED DIMENSIONS- DO NOT SCALE OFF DRAWINGS
- VERIFY ALL DIMENSIONS ON SITE + REPORT ALL DISCREPANCIES TO THE ARCHITECT