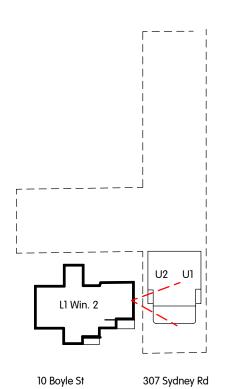

SCALE @A3 DATE DRAWN BY CHECKED BY REF NO. DRAW NO. REV. 24/01/19 ED/AH AR SPG SRD A 702 A

View from Window 2, Level G, 10 Boyle Street Existing

View from Window 2, Level G, 10 Boyle Street with height and setback control massing

View from Window 2, Level G, 10 Boyle Street Proposed

View from Window 1, Level G, 10 Boyle Street with height and setback control massing

View from Window 1, Level G, 10 Boyle Street Proposed

24/01/2019 ISSUE FOR DA REV DATE DESCRIPTION NOTES

Sun Property Group

View Analysis from 10 Boyle Street Level G, W1 & W2 307 Sydney Road and 12 Boyle Street, Balgowlah

View from Window 2, Level 1, 10 Boyle Street Existing

View from Window 2, Level 1, 10 Boyle Street with height and setback control massing