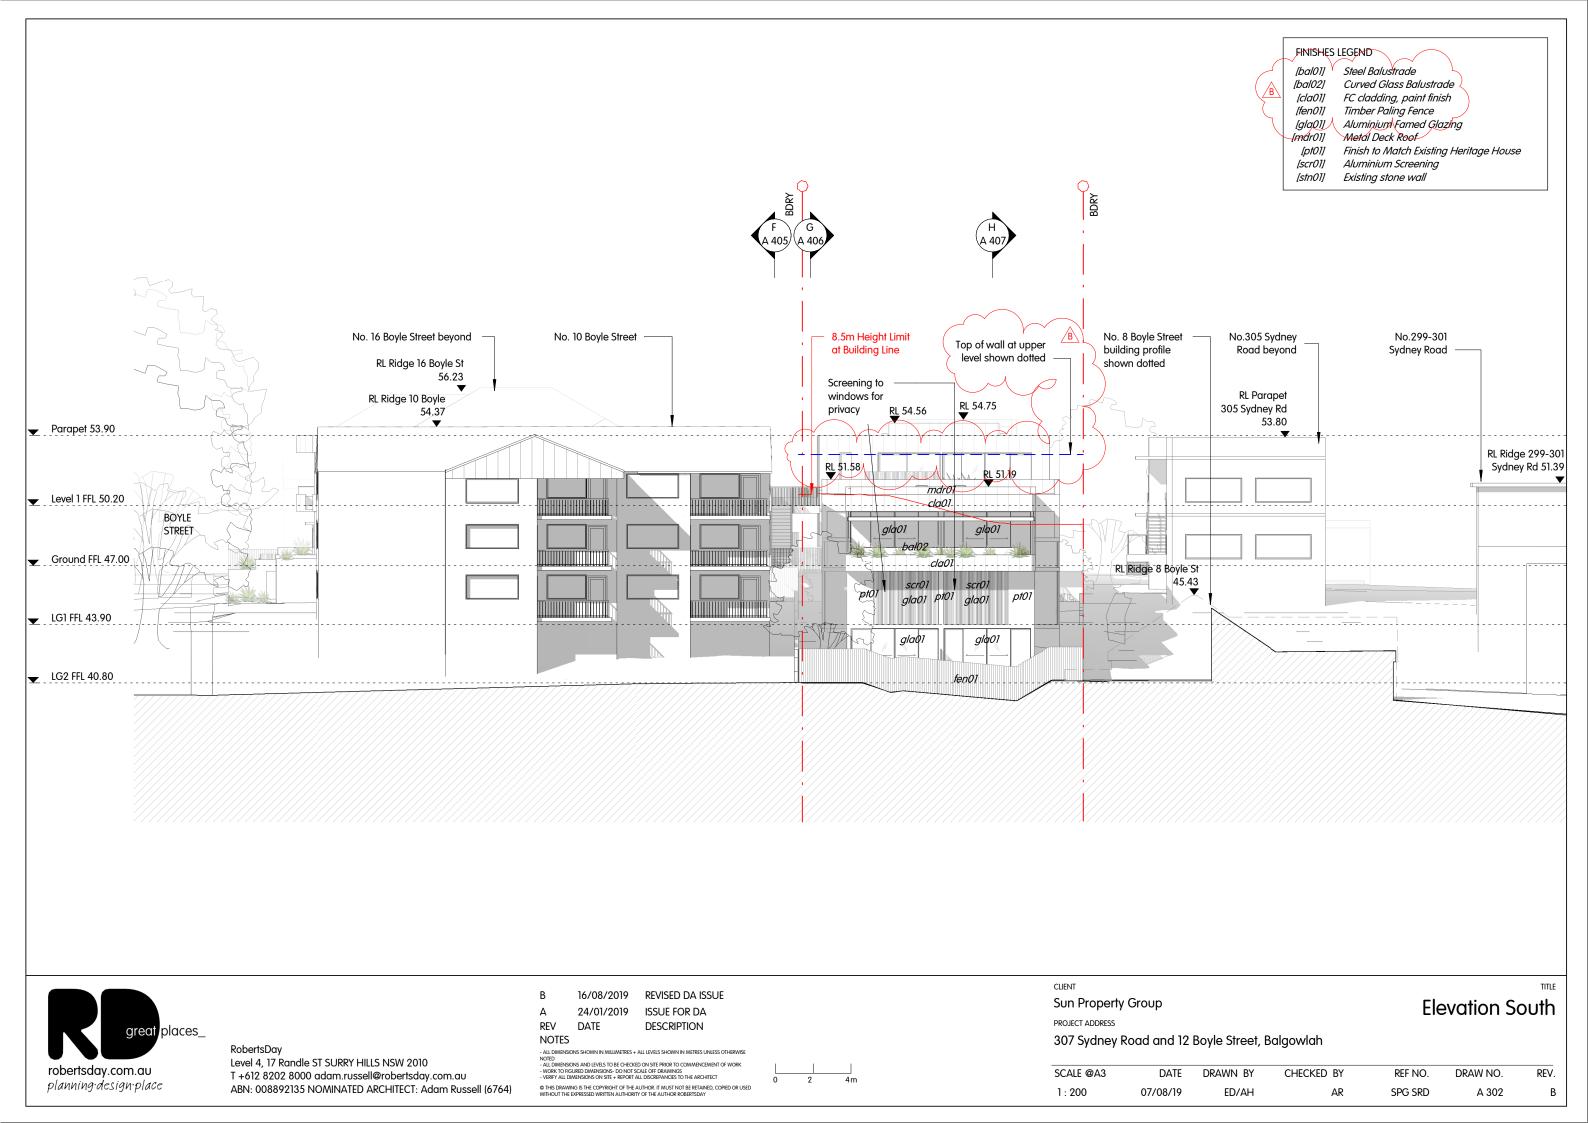

307 Sydney Road and 12 Boyle Street, Balgowlah

01 - RENDERED MASONRY Rendered masonry white finish [pt01]

02 - SCREENING Angled aluminium batten white finish [scr01]

03 - ALUMINIUM FRAMES Window frames in basalt [gla01] fixed / sliding / awning

04 - STONE WALL Existing retaining wall [stn01]

05 - BALUSTRADE Pre-weathered steel balustrate in dark grey [bal01]

04 - CURVED GLASS - BALUSTRADE Curved, frame-less with connecting handrail [bal02]

06 - WALLS FC cladding, paint finish [cla01]

07 - ROOFING Metal deck roof in Colourbond Shale Grey [mdr01]

08 - Walling above existng Heritage Building FC Cladding. Textured Paint Finish to match existing Building *[pt01]* 

C 14/11/2019 В 16/08/2019 REV DATE NOTES