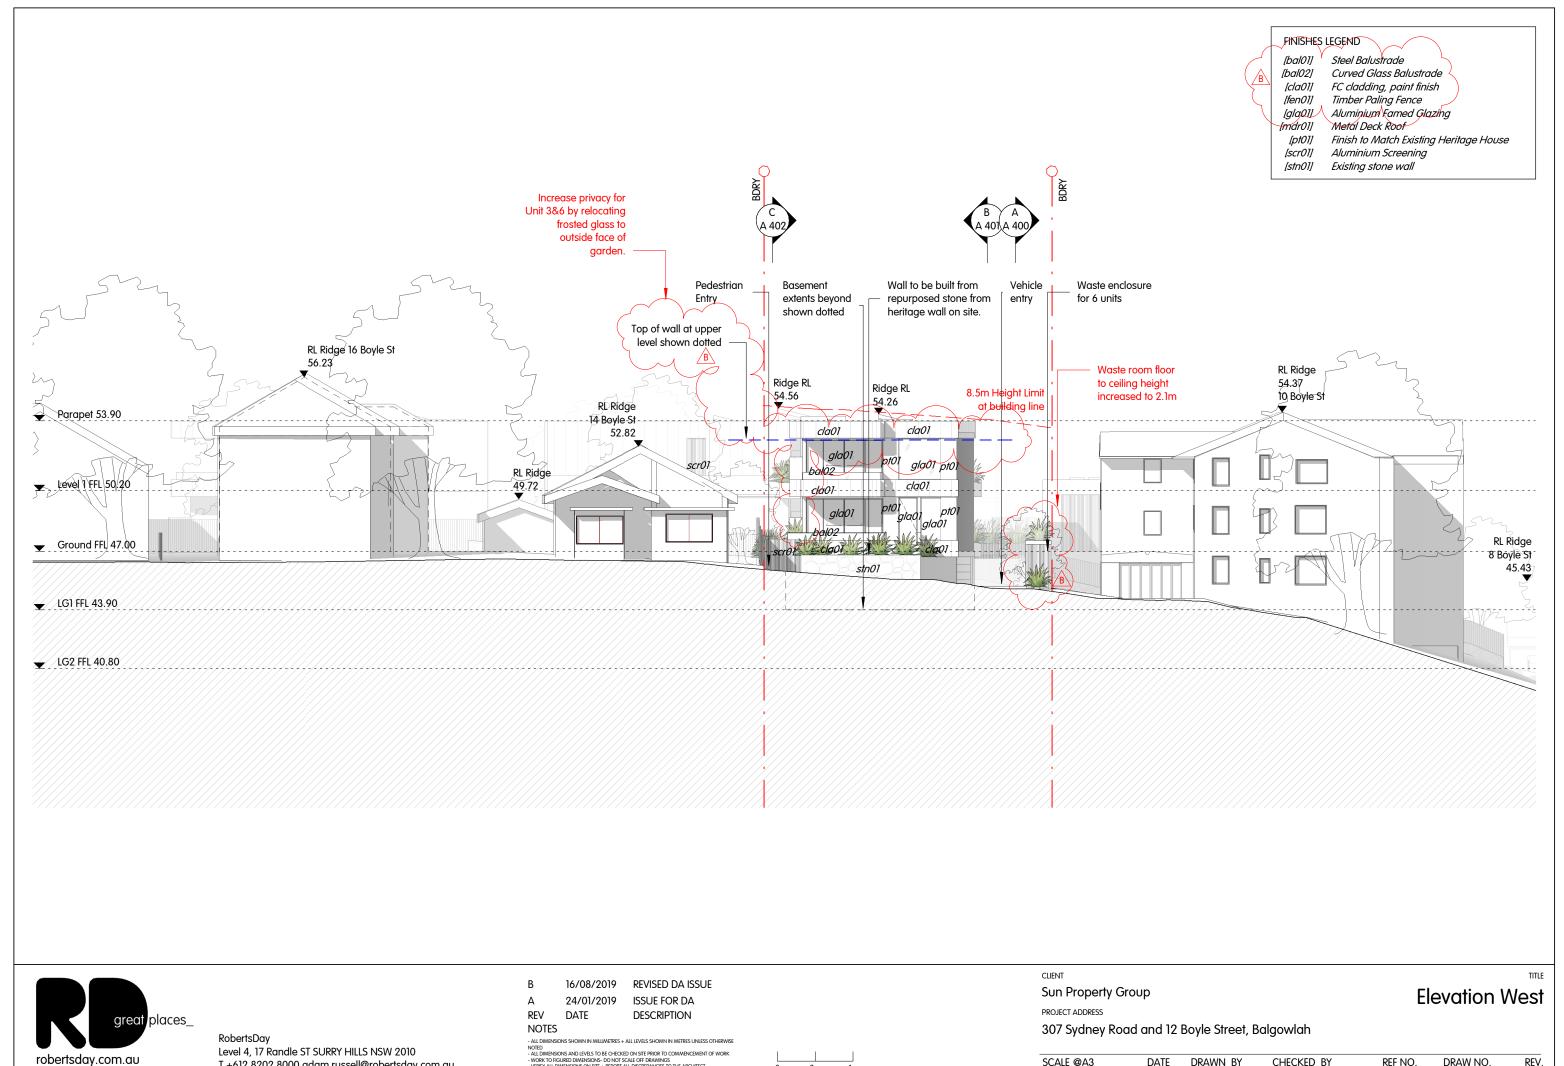

307 Sydney Road and 12 Boyle Street, Balgowlah

01 - RENDERED MASONRY Rendered masonry white finish [pt01]

02 - SCREENING Angled aluminium batten white finish [scr01]

03 - ALUMINIUM FRAMES Window frames in basalt [gla01] fixed / sliding / awning

04 - STONE WALL Existing retaining wall [stn01]

05 - BALUSTRADE Pre-weathered steel balustrate in dark grey [bal01]

04 - CURVED GLASS - BALUSTRADE Curved, frame-less with connecting handrail [bal02]

06 - WALLS FC cladding, paint finish [cla01]

07 - ROOFING Metal deck roof in Colourbond Shale Grey [mdr01]

08 - Walling above existng Heritage Building FC Cladding. Textured Paint Finish to match existing Building *[pt01]* 

C 14/11/2019 В 16/08/2019 REV DATE NOTES