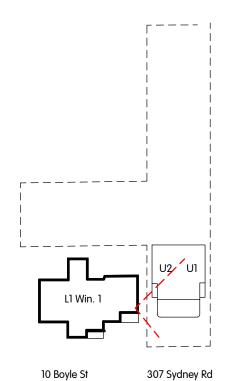

SCALE @A3 DATE DRAWN BY CHECKED BY REF NO. DRAW NO. REV. 24/01/19 ED/AH AR SPG SRD A 702 A

View from Window 2, Level G, 10 Boyle Street Existing

View from Window 2, Level G, 10 Boyle Street with height and setback control massing

View from Window 2, Level G, 10 Boyle Street Proposed

View from Window 1, Level G, 10 Boyle Street with height and setback control massing

View from Window 1, Level G, 10 Boyle Street Proposed

24/01/2019 ISSUE FOR DA REV DATE DESCRIPTION NOTES