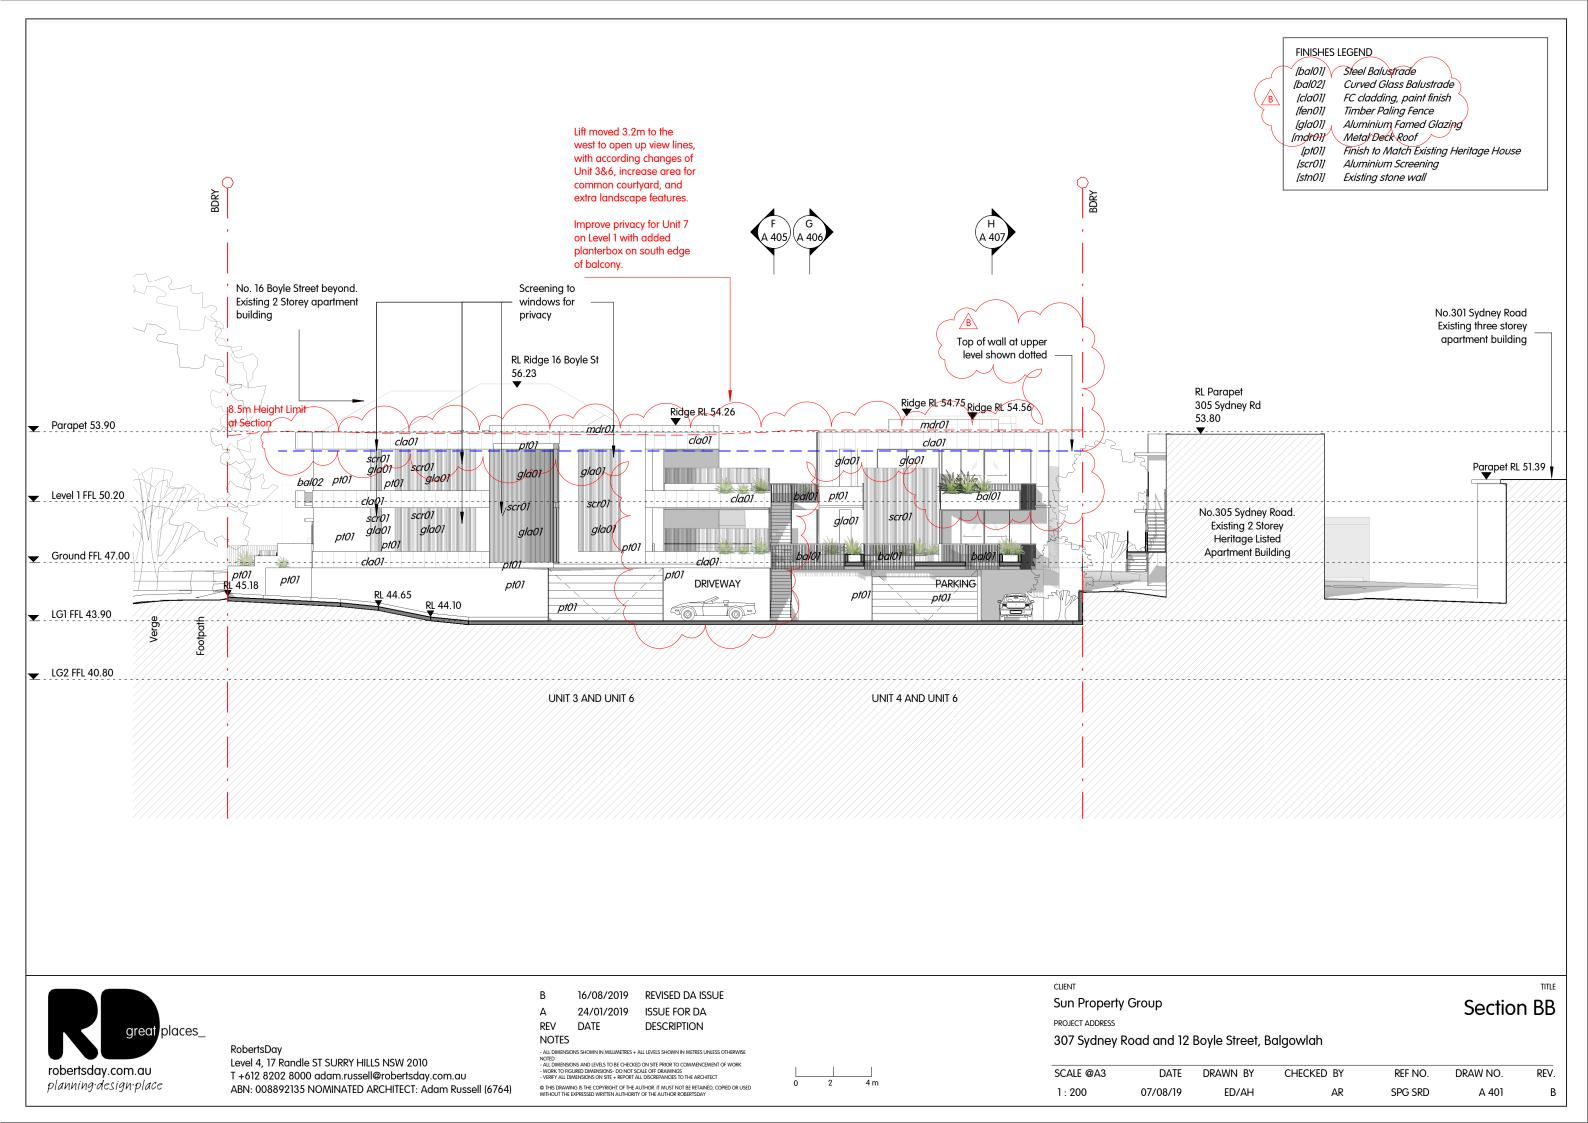

planning-design-place

ABN: 008892135 NOMINATED ARCHITECT: Adam Russell (6764)

14/11/2019 AR SPG SRD ED/AH A 403

B 16/08/2019 REVISED DA ISSUE
A 24/01/2019 ISSUE FOR DA
REV DATE DESCRIPTION
NOTES

- ALL DIMENSIONS SHOWN IN MILLIMETRES + ALL LEVELS SHOWN IN METRES UNLESS OTHERWISE
NOTED
- ALL DIMENSIONS AND LEVELS TO BE CHECKED ON SITE PRIOR TO COMMENCEMENT OF WORK
- WICKEY TO FIGURED DIMENSIONS DO NOT SCALE OF FRANIPOS."

OTHER DRAWNING IS THE COPYRIGHT OF THE AUTHOR. IT MUST NOT BE RETAINED, COPIED OR USED
WITHOUT THE DYPERSES DIMITTIES AUTHORITY OF THE AUTHOR PROBERSTOMY.

0 2 4m

CLIENT
Sun Property Group

PROJECT ADDRESS

307 Sydney Road and 12 Boyle Street, Balgowlah

| SCALE @A3 | DATE     | DRAWN BY | CHECKED BY | REF NO. | DRAW NO. | REV. |
|-----------|----------|----------|------------|---------|----------|------|
| 1 : 200   | 07/08/19 | ED/AH    | AR         | SPG SRD | A 406    | В    |