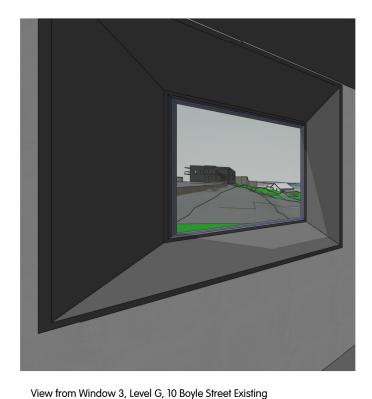

Sun Property Group

PROJECT ADDRESS

307 Sydney Road and 12 Boyle Street, Balgowlah

SCALE @A3 DATE DRAWN BY CHECKED BY DRAW NO. REF NO. REV. 14/11/2019 ED/AH SPG SRD A 600

Materials Board

View from Window 3, Level G, 10 Boyle Street Proposed

View from Window 3, Level G, 10 Boyle Street with height and setback control massing

View from Window 3, Level G, 10 Boyle Street Proposed

24/01/2019 ISSUE FOR DA REV DATE DESCRIPTION NOTES

NOTED
- ALL DIMENSIONS AND LEVELS TO BE CHECKED ON SITE PRIOR TO COMMENCEMENT OF WORK
- WORK TO FIGURED DIMENSIONS- DO NOT SCALE OFF DRAWINGS
- VERIFY ALL DIMENSIONS ON SITE + REPORT ALL DISCREPANCIES TO THE ARCHITECT

Sun Property Group PROJECT ADDRESS

View Analysis from 10 Boyle Street Level G W3 307 Sydney Road and 12 Boyle Street, Balgowlah

SCALE @A3 CHECKED BY DATE DRAWN BY REF NO. DRAW NO. REV. 24/01/19 AR SPG SRD ED/AH A 700