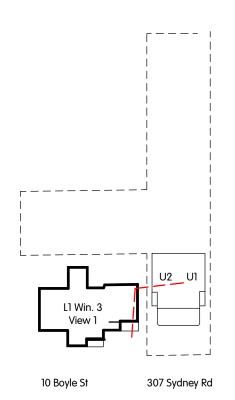

Sun Property Group PROJECT ADDRESS

View Analysis from 10 Boyle Street Level G W3 307 Sydney Road and 12 Boyle Street, Balgowlah

SCALE @A3 CHECKED BY DATE DRAWN BY REF NO. DRAW NO. REV. 24/01/19 AR SPG SRD ED/AH A 700