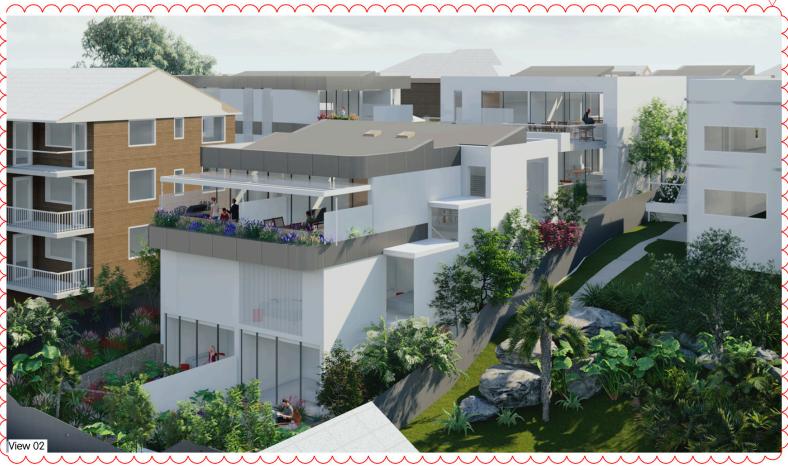

t and setback control massing



View from Window 31 Level 2, 10 Boyle Street Proposed









View from Window 1, Level 2, 10 Boyle Street with height and setback control massing



View from Window 1, Level 2, 10 Boyle Street Proposed



24/01/2019 ISSUE FOR DA REV DATE DESCRIPTION NOTES

NOTED
- ALL DIMENSIONS AND LEVELS TO BE CHECKED ON SITE PRIOR TO COMMENCEMENT OF WORK
- WORK TO FIGURED DIMENSIONS- DO NOT SCALE OFF DRAWINGS
- VERIFY ALL DIMENSIONS ON SITE + REPORT ALL DISCREPANCIES TO THE ARCHITECT © THIS DRAWING IS THE COPYRIGHT OF THE AUTHOR. IT MUST NOT BE RETAINED, COPIED OR USED WITHOUT THE EXPRESSED WRITTEN AUTHORITY OF THE AUTHOR ROBERTSDAY

View Analysis from 10 Boyle Sun Property Group PROJECT ADDRESS Street Level 2 W1 & W2 307 Sydney Road and 12 Boyle Street, Balgowlah









C 14/11/2019 REVISED DA ISSUE BY JTA
B 16/08/2019 REVISED DA ISSUE
REV DATE DESCRIPTION
NOTES

, DIMENSIONS SHOWN IN MILLIMETRES + ALL LEVELS SHOWN IN METRES UNLESS OTHERWISE ED

JUNENSIONS AND LEVELS TO BE CHECKED ON SITE PRIOR TO COMMENCEMENT OF WORK SIK TO RIGURED DIMENSIONS- DO NOT SCALE OFF DRAWINGS

VERPY ALL DIMENSIONS ON SITE + REPORT ALL DISCREPANCIES TO THE ARCHITECT
 THIS DRAWING IS THE COPYRIGHT OF THE AUTHOR. IT MUST NOT BE RETAINED, COPIED OR USED WITHOUT THE EXPRESSED WRITTEN AUTHORITY OF THE AUTHOR ROBERTSDAY

CLIENT

PROJECT ADDRESS

Sun Property Group

View Analysis Perspective Renders 1&2

307 Sydney Road and 12 Boyle Street, Balgowlah

SCALE @A3 DATE DRAWN BY CHECKED BY

 SCALE @A3
 DATE
 DRAWN BY
 CHECKED BY
 REF NO.
 DRAW NO.
 REV.

 1:1000
 14/11/2019
 ED/AH
 A