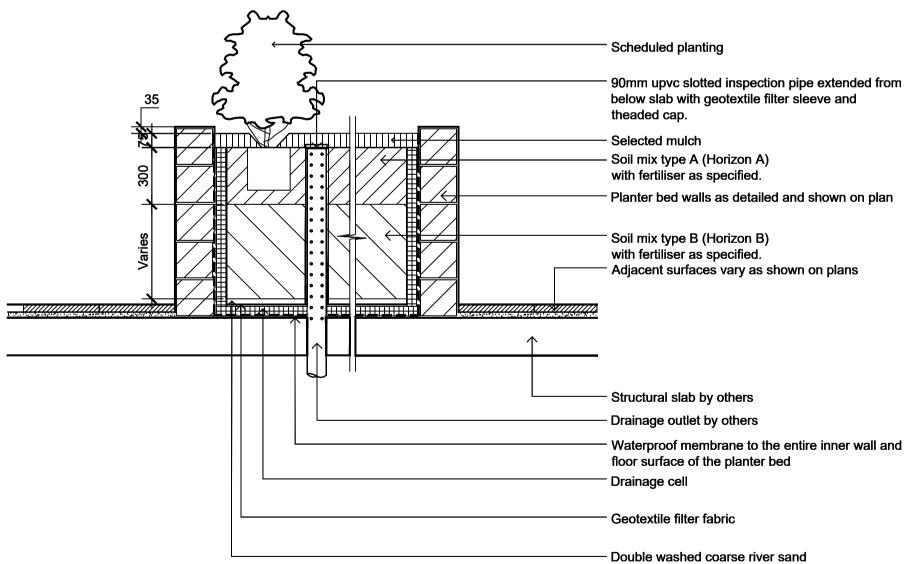

& schedule

Section - Typical Raised Planter Bed on Structure Inspection riser pipe

specification for no.

& size drive securely into ground and

Selected mulch (Horizon O)

Topsoil mix type A (Horizon A)

Topsoil mix type B (Horizon B)

with fertiliser as specified

with fertiliser as specified.

Coarse washed river sand.

- Drainage cell wrapped with geotextile filter cloth.

Engineer's details.

Suspended concrete slab by others. Screed surface falls to Hydraulic

Waterproof membrane by others.

Refer Architects drawings.