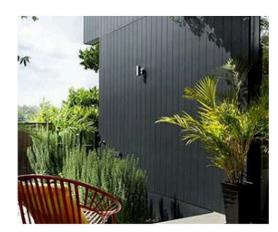

307 Sydney Road and 12 Boyle Street, Balgowlah

01 - RENDERED MASONRY Rendered masonry white finish [pt01]

02 - SCREENING Angled aluminium batten white finish [scr01]

03 - ALUMINIUM FRAMES Window frames in basalt [gla01] fixed / sliding / awning

04 - STONE WALL Existing retaining wall [stn01]

05 - BALUSTRADE Pre-weathered steel balustrate in dark grey [bal01]

04 - CURVED GLASS - BALUSTRADE Curved, frame-less with connecting handrail [bal02]

06 - WALLS FC cladding, paint finish [cla01]

07 - ROOFING Metal deck roof in Colourbond Shale Grey [mdr01]

08 - Walling above existng Heritage Building FC Cladding. Textured Paint Finish to match existing Building *[pt01]* 

C 14/11/2019 В 16/08/2019 REV DATE NOTES