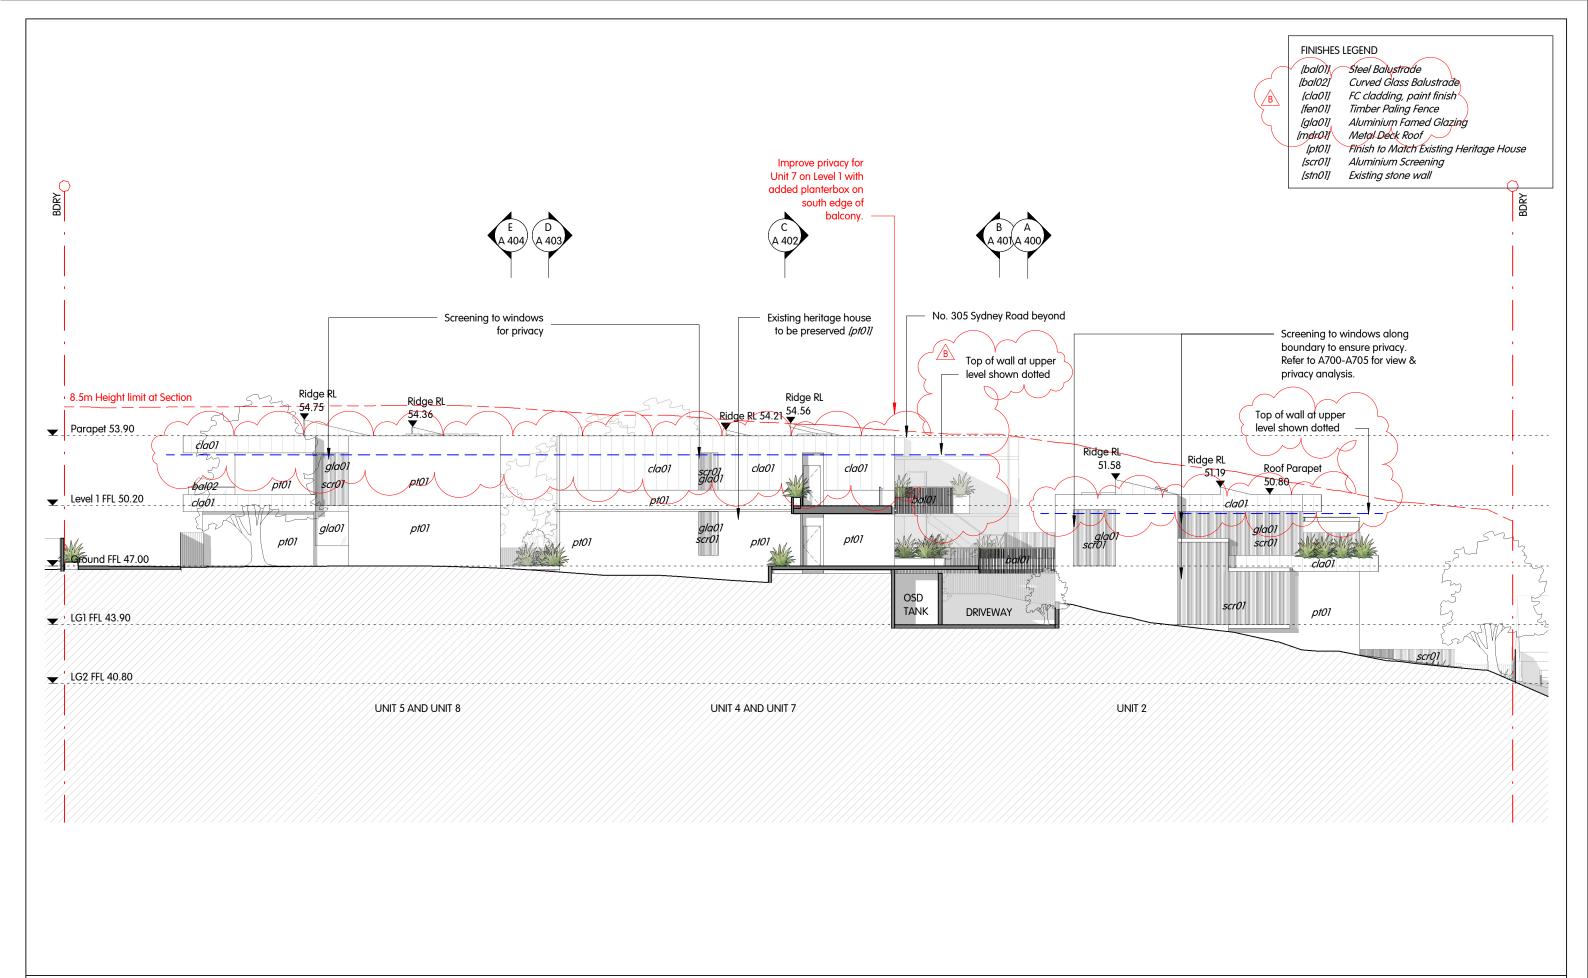

307 Sydney Road and 12 Boyle Street, Balgowlah

01 - RENDERED MASONRY Rendered masonry white finish [pt01]

02 - SCREENING Angled aluminium batten white finish [scr01]

03 - ALUMINIUM FRAMES Window frames in basalt [gla01] fixed / sliding / awning

04 - STONE WALL Existing retaining wall [stn01]

05 - BALUSTRADE Pre-weathered steel balustrate in dark grey [bal01]

04 - CURVED GLASS - BALUSTRADE Curved, frame-less with connecting handrail [bal02]

06 - WALLS FC cladding, paint finish [cla01]

07 - ROOFING Metal deck roof in Colourbond Shale Grey [mdr01]

08 - Walling above existng Heritage Building FC Cladding. Textured Paint Finish to match existing Building *[pt01]* 

C 14/11/2019 В 16/08/2019 REV DATE NOTES