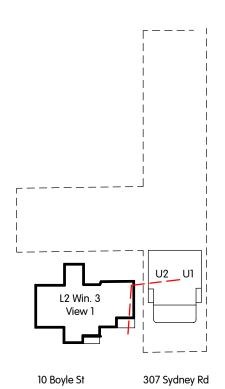

View from Window 3, Level 2, 10 Boyle Street Existing

View from Window 3, Level 2, 10 Boyle Street Proposed

View from Window 3, Level 2, 10 Boyle Street with height and setback control massing

View from Window 3, Level 2, 10 Boyle Street Proposed