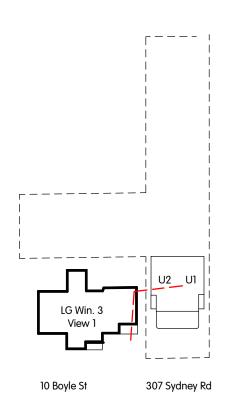

Sun Property Group PROJECT ADDRESS

View Analysis from 10 Boyle Street Level G W3 307 Sydney Road and 12 Boyle Street, Balgowlah

SCALE @A3 CHECKED BY DATE DRAWN BY REF NO. DRAW NO. REV. 24/01/19 AR SPG SRD ED/AH A 700