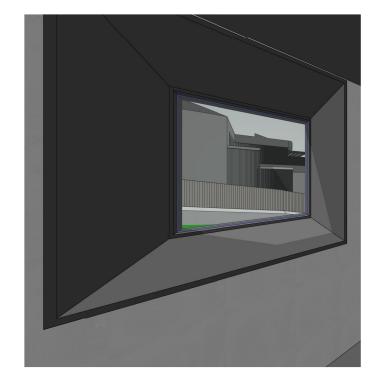

Sun Property Group

PROJECT ADDRESS

307 Sydney Road and 12 Boyle Street, Balgowlah

SCALE @A3 DATE DRAWN BY CHECKED BY DRAW NO. REF NO. REV. 14/11/2019 ED/AH SPG SRD A 600

Materials Board

View from Window 3, Level G, 10 Boyle Street Proposed

View from Window 3, Level G, 10 Boyle Street with height and setback control massing

View from Window 3, Level G, 10 Boyle Street Proposed

24/01/2019 ISSUE FOR DA REV DATE DESCRIPTION NOTES

NOTED
- ALL DIMENSIONS AND LEVELS TO BE CHECKED ON SITE PRIOR TO COMMENCEMENT OF WORK
- WORK TO FIGURED DIMENSIONS- DO NOT SCALE OFF DRAWINGS
- VERIFY ALL DIMENSIONS ON SITE + REPORT ALL DISCREPANCIES TO THE ARCHITECT

Sun Property Group PROJECT ADDRESS

View Analysis from 10 Boyle Street Level G W3 307 Sydney Road and 12 Boyle Street, Balgowlah

SCALE @A3 CHECKED BY DATE DRAWN BY REF NO. DRAW NO. REV. 24/01/19 AR SPG SRD ED/AH A 700