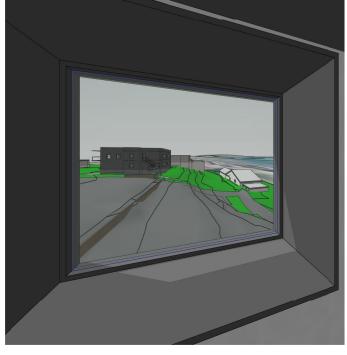

View from Window 3, Level 2, 10 Boyle Street Existing

View from Window 3, Level 2, 10 Boyle Street Proposed

View from Window 3, Level 2, 10 Boyle Street with height and setback control massing

View from Window 3, Level 2, 10 Boyle Street Proposed