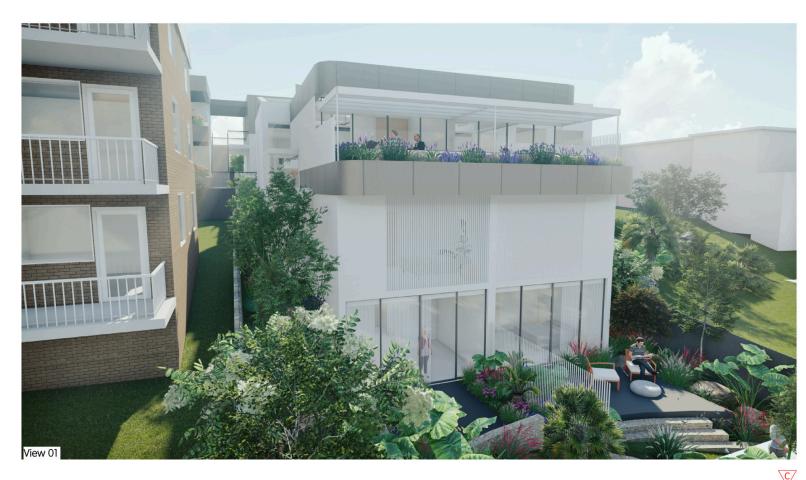

ght and setback control massing



View from Window 31 Level 2, 10 Boyle Street Proposed









View from Window 1, Level 2, 10 Boyle Street with height and setback control massing



View from Window 1, Level 2, 10 Boyle Street Proposed



24/01/2019 ISSUE FOR DA REV DATE DESCRIPTION NOTES

NOTED
- ALL DIMENSIONS AND LEVELS TO BE CHECKED ON SITE PRIOR TO COMMENCEMENT OF WORK
- WORK TO FIGURED DIMENSIONS- DO NOT SCALE OFF DRAWINGS
- VERIFY ALL DIMENSIONS ON SITE + REPORT ALL DISCREPANCIES TO THE ARCHITECT © THIS DRAWING IS THE COPYRIGHT OF THE AUTHOR. IT MUST NOT BE RETAINED, COPIED OR USED WITHOUT THE EXPRESSED WRITTEN AUTHORITY OF THE AUTHOR ROBERTSDAY

View Analysis from 10 Boyle Sun Property Group PROJECT ADDRESS Street Level 2 W1 & W2 307 Sydney Road and 12 Boyle Street, Balgowlah









C 14/11/2019 REVISED DA ISSUE BY JTA
B 16/08/2019 REVISED DA ISSUE
REV DATE DESCRIPTION
NOTES

, DIMENSIONS SHOWN IN MILLIMETRES + ALL LEVELS SHOWN IN METRES UNLESS OTHERWISE ED

JUNENSIONS AND LEVELS TO BE CHECKED ON SITE PRIOR TO COMMENCEMENT OF WORK SIK TO RIGURED DIMENSIONS- DO NOT SCALE OFF DRAWINGS

VERPY ALL DIMENSIONS ON SITE + REPORT ALL DISCREPANCIES TO THE ARCHITECT
 THIS DRAWING IS THE COPYRIGHT OF THE AUTHOR. IT MUST NOT BE RETAINED, COPIED OR USED WITHOUT THE EXPRESSED WRITTEN AUTHORITY OF THE AUTHOR ROBERTSDAY

CLIENT

PROJECT ADDRESS

Sun Property Group

View Analysis Perspective Renders 1&2

307 Sydney Road and 12 Boyle Street, Balgowlah

SCALE @A3 DATE DRAWN BY CHECKED BY

 SCALE @A3
 DATE
 DRAWN BY
 CHECKED BY
 REF NO.
 DRAW NO.
 REV.

 1:1000
 14/11/2019
 ED/AH