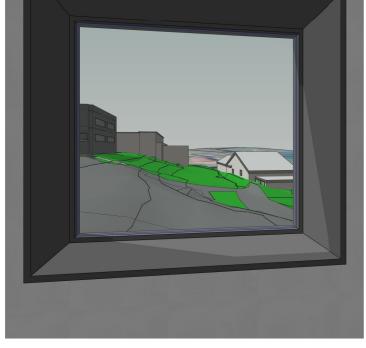

Sun Property Group

PROJECT ADDRESS

307 Sydney Road and 12 Boyle Street, Balgowlah

SCALE @A3 DATE DRAWN BY CHECKED BY DRAW NO. REF NO. REV. 14/11/2019 ED/AH SPG SRD A 600

Materials Board

View from Window 3, Level G, 10 Boyle Street Proposed

View from Window 3, Level G, 10 Boyle Street with height and setback control massing

View from Window 3, Level G, 10 Boyle Street Proposed

24/01/2019 ISSUE FOR DA REV DATE DESCRIPTION NOTES

NOTED
- ALL DIMENSIONS AND LEVELS TO BE CHECKED ON SITE PRIOR TO COMMENCEMENT OF WORK
- WORK TO FIGURED DIMENSIONS- DO NOT SCALE OFF DRAWINGS
- VERIFY ALL DIMENSIONS ON SITE + REPORT ALL DISCREPANCIES TO THE ARCHITECT