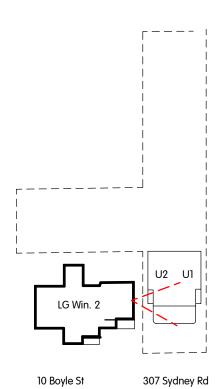

Sun Property Group PROJECT ADDRESS

View Analysis from 10 Boyle Street Level G W3 307 Sydney Road and 12 Boyle Street, Balgowlah

SCALE @A3 CHECKED BY DATE DRAWN BY REF NO. DRAW NO. REV. 24/01/19 AR SPG SRD ED/AH A 700