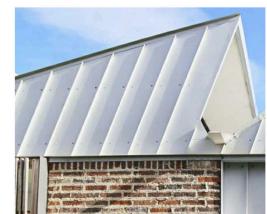

07 - ROOFING Metal deck roof in Colourbond Shale Grey [mdr01]

08 - Walling above existng Heritage Building FC Cladding. Textured Paint Finish to match existing Building *[pt01]* 

C 14/11/2019 В 16/08/2019 REV DATE NOTES