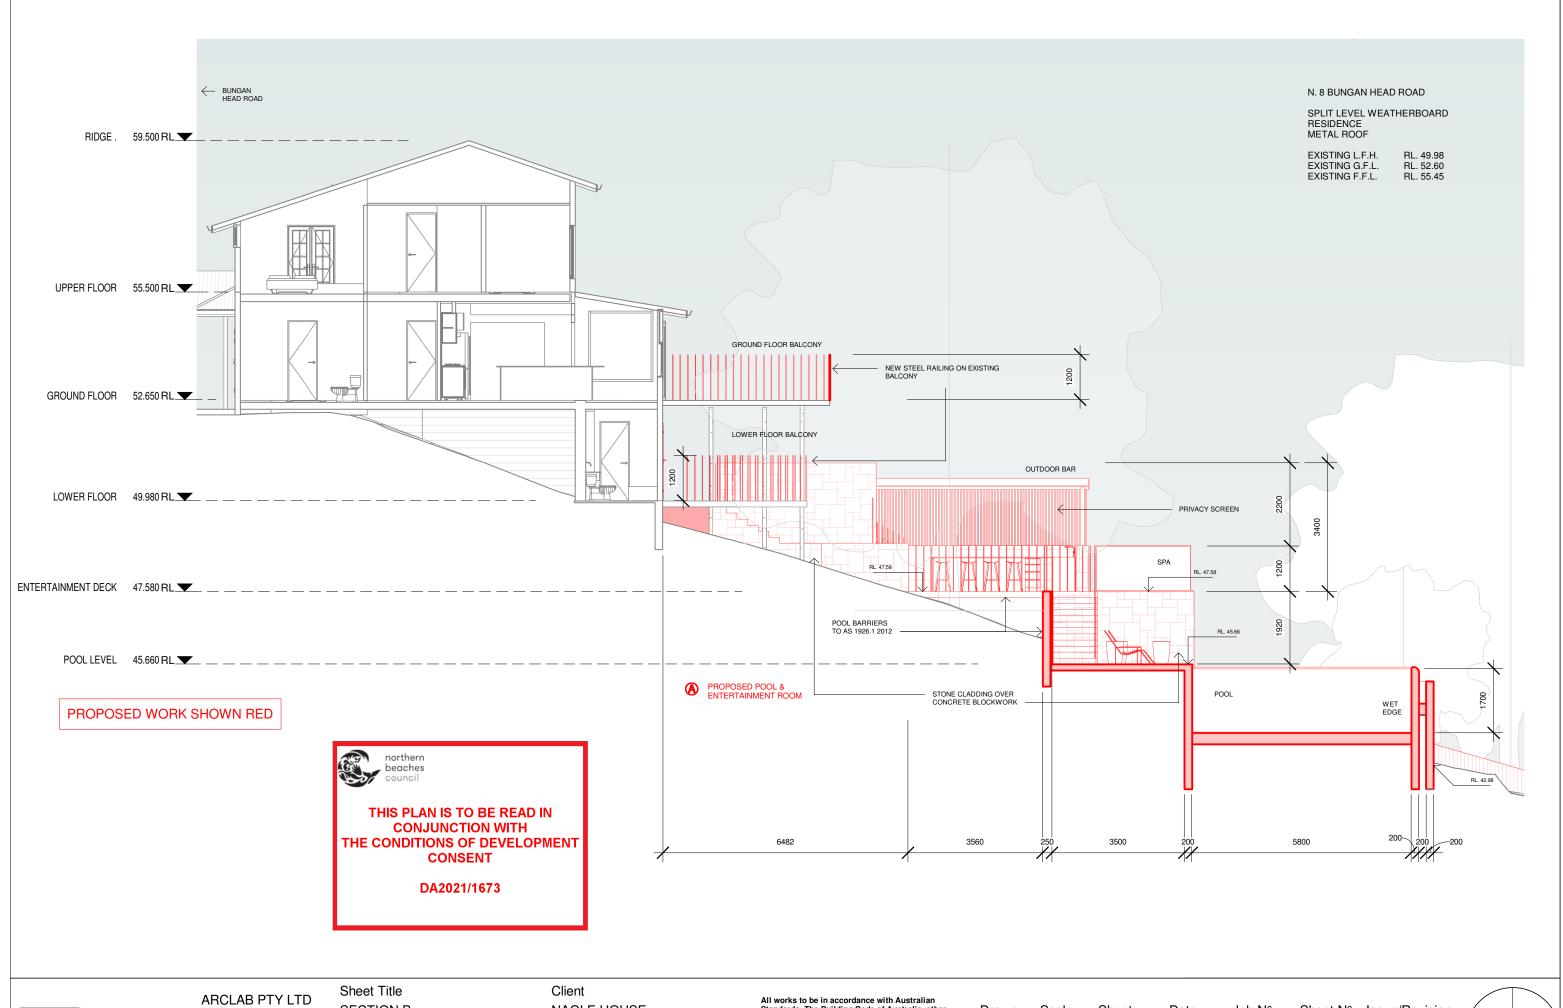

drawings.
Verify all dimensions on site prior to construction.

Author 1:100 A 3

15-1-21

DA-09

0232/21

A.C.N. 143472762 A.C.N. 1434/2/62 PO Box 1239 Newport Beach NSW 2106 Australia Telephone +61 416 886 537 email: arc@arclab.com.au www.arclab.com.au SECTION B

NAGLE HOUSE

Project Address 8 BUNGAN HEAD ROAD, **NEWPORT 2106** 

Documentation DEVELOPMENT APPLICATION **DOCUMENTATION** 

All works to be in accordance with Australian Standards, The Building Code of Australia, other relevant codes, and with Manufacturers' recomendations and instructions. Do not scale from drawings.
Verify all dimensions on site prior to construction.