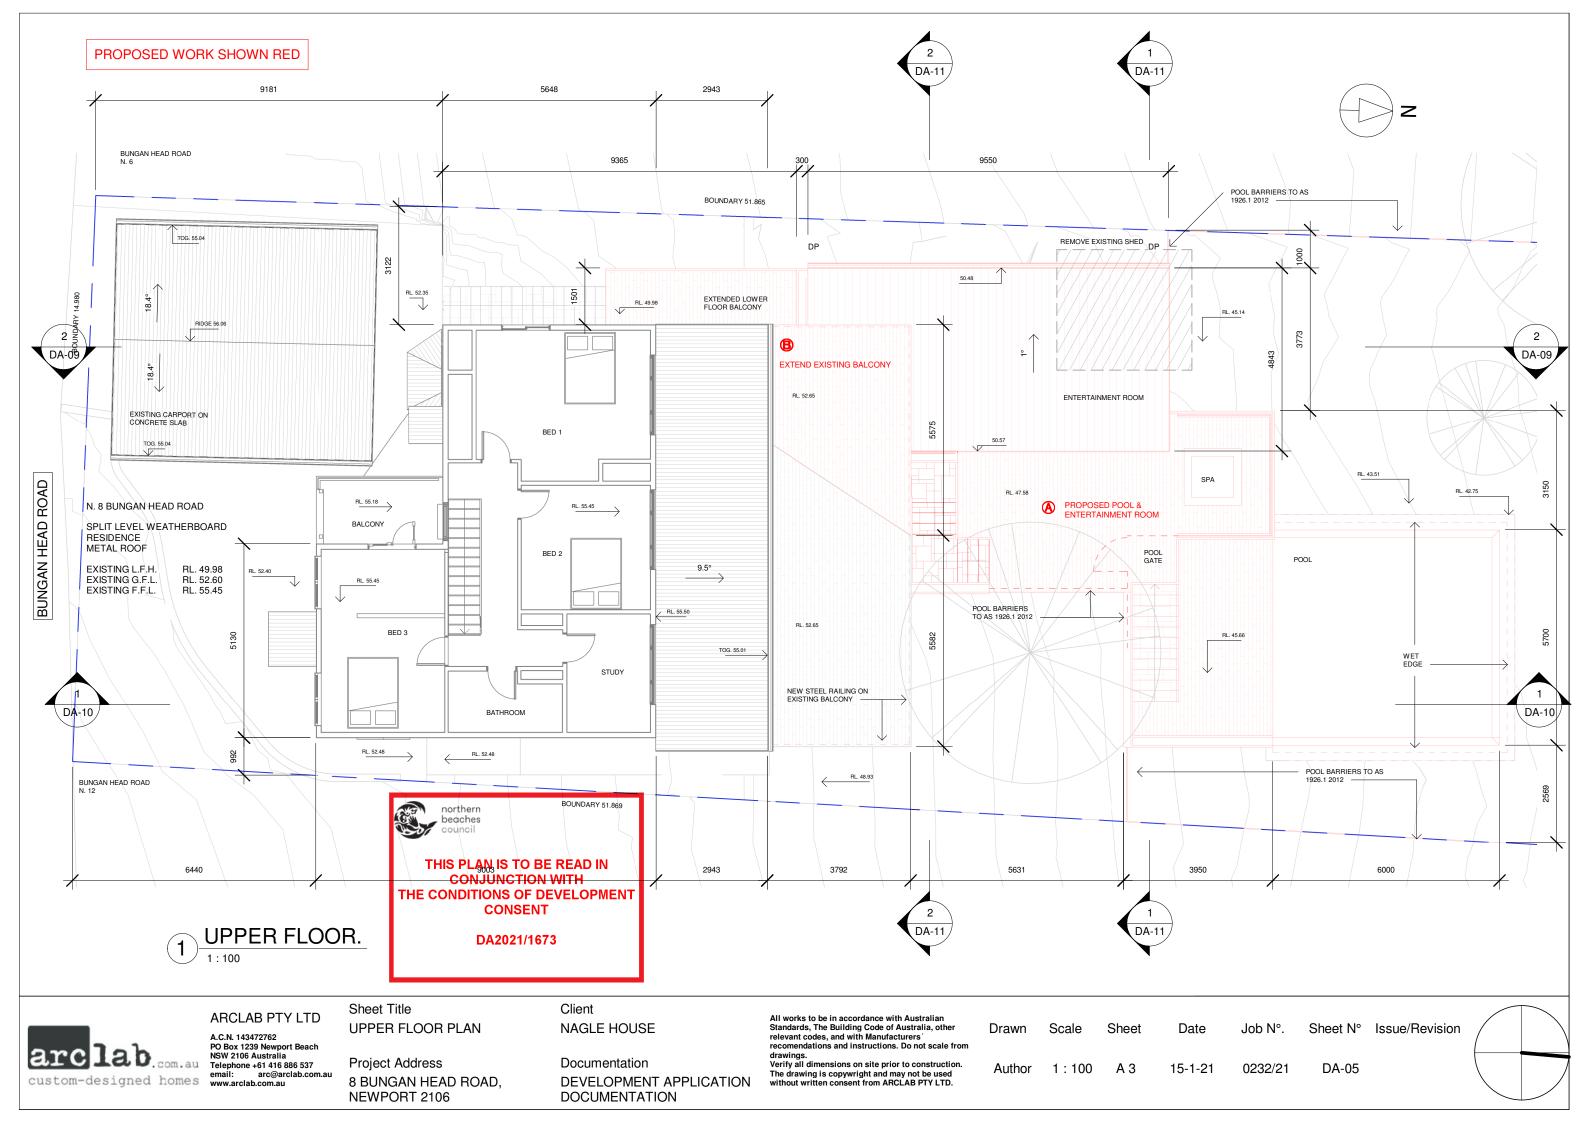

## PROPOSED WORK SHOWN RED

A.C.N. 1434/2/62 PO Box 1239 Newport Beach NSW 2106 Australia Telephone +61 416 886 537 email: arc@arclab.com.au www.arclab.com.au

Project Address 8 BUNGAN HEAD ROAD, **NEWPORT 2106** 