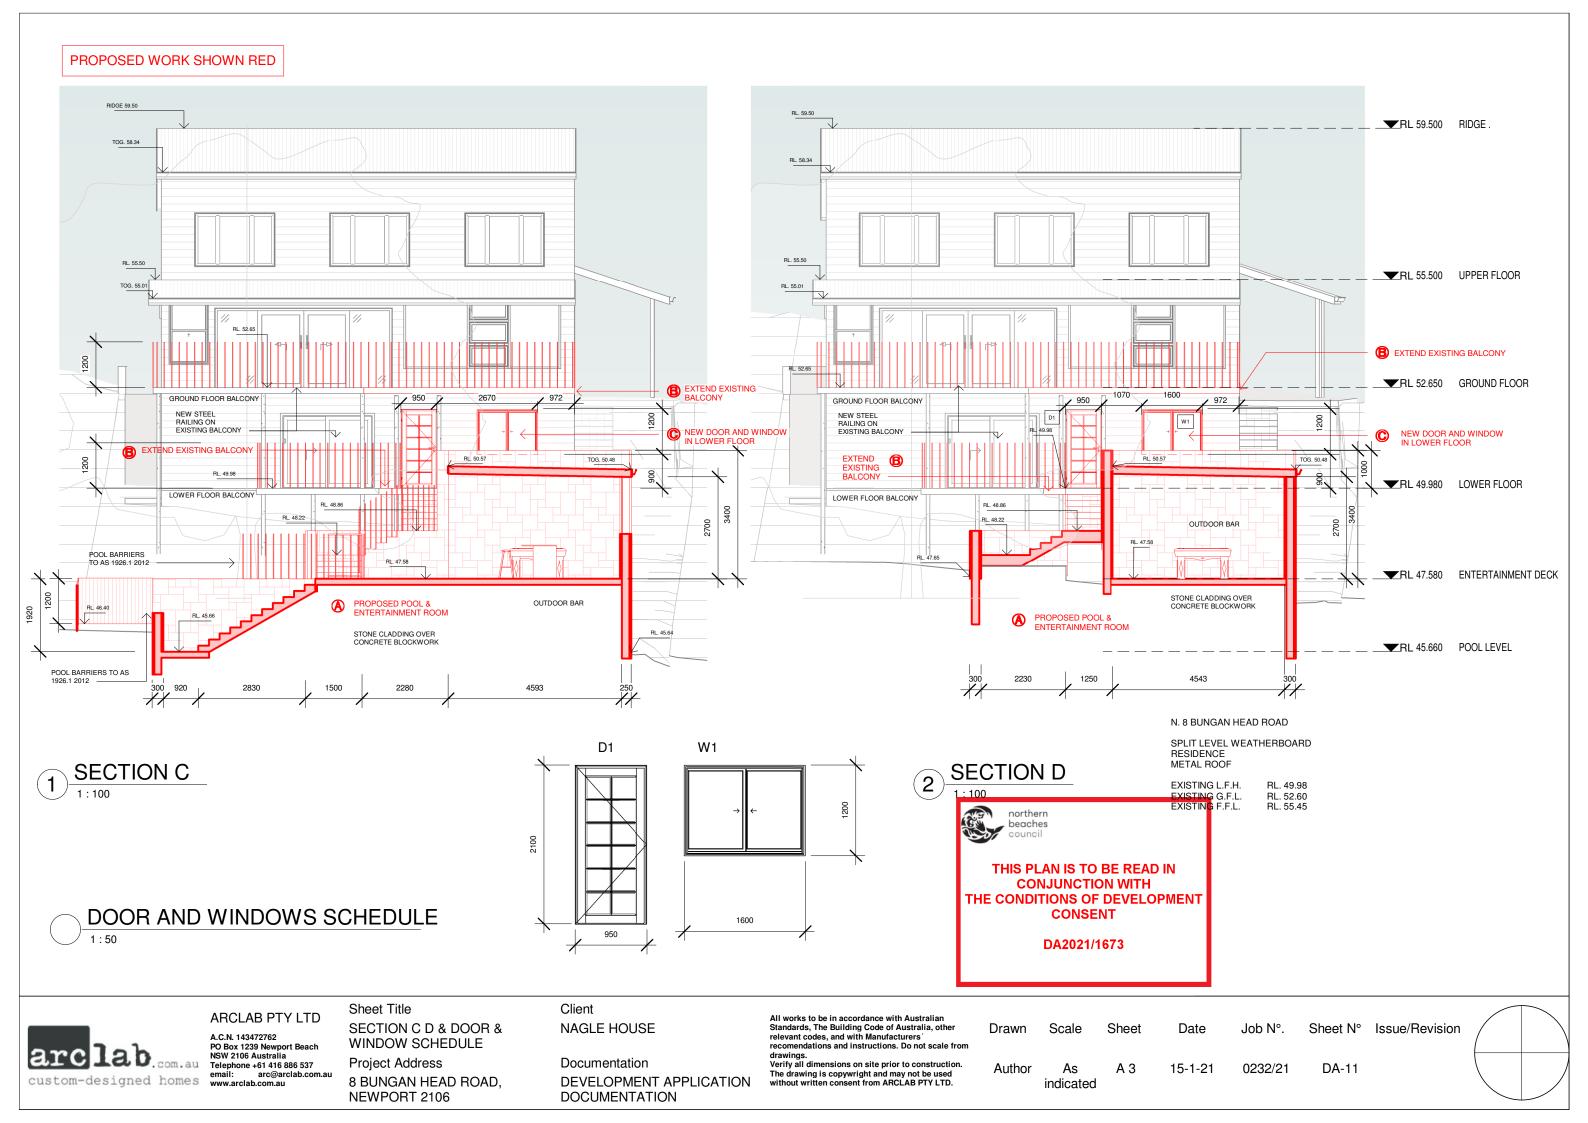

NAGLE HOUSE

Project Address 8 BUNGAN HEAD ROAD, **NEWPORT 2106** 

Documentation DEVELOPMENT APPLICATION **DOCUMENTATION** 

All works to be in accordance with Australian Standards, The Building Code of Australia, other relevant codes, and with Manufacturers' recomendations and instructions. Do not scale from drawings.
Verify all dimensions on site prior to construction.

Drawn Scale Author 1:100 A 3

Sheet

Date

15-1-21

Job N°.

0232/21

Sheet N° Issue/Revision

DA-10