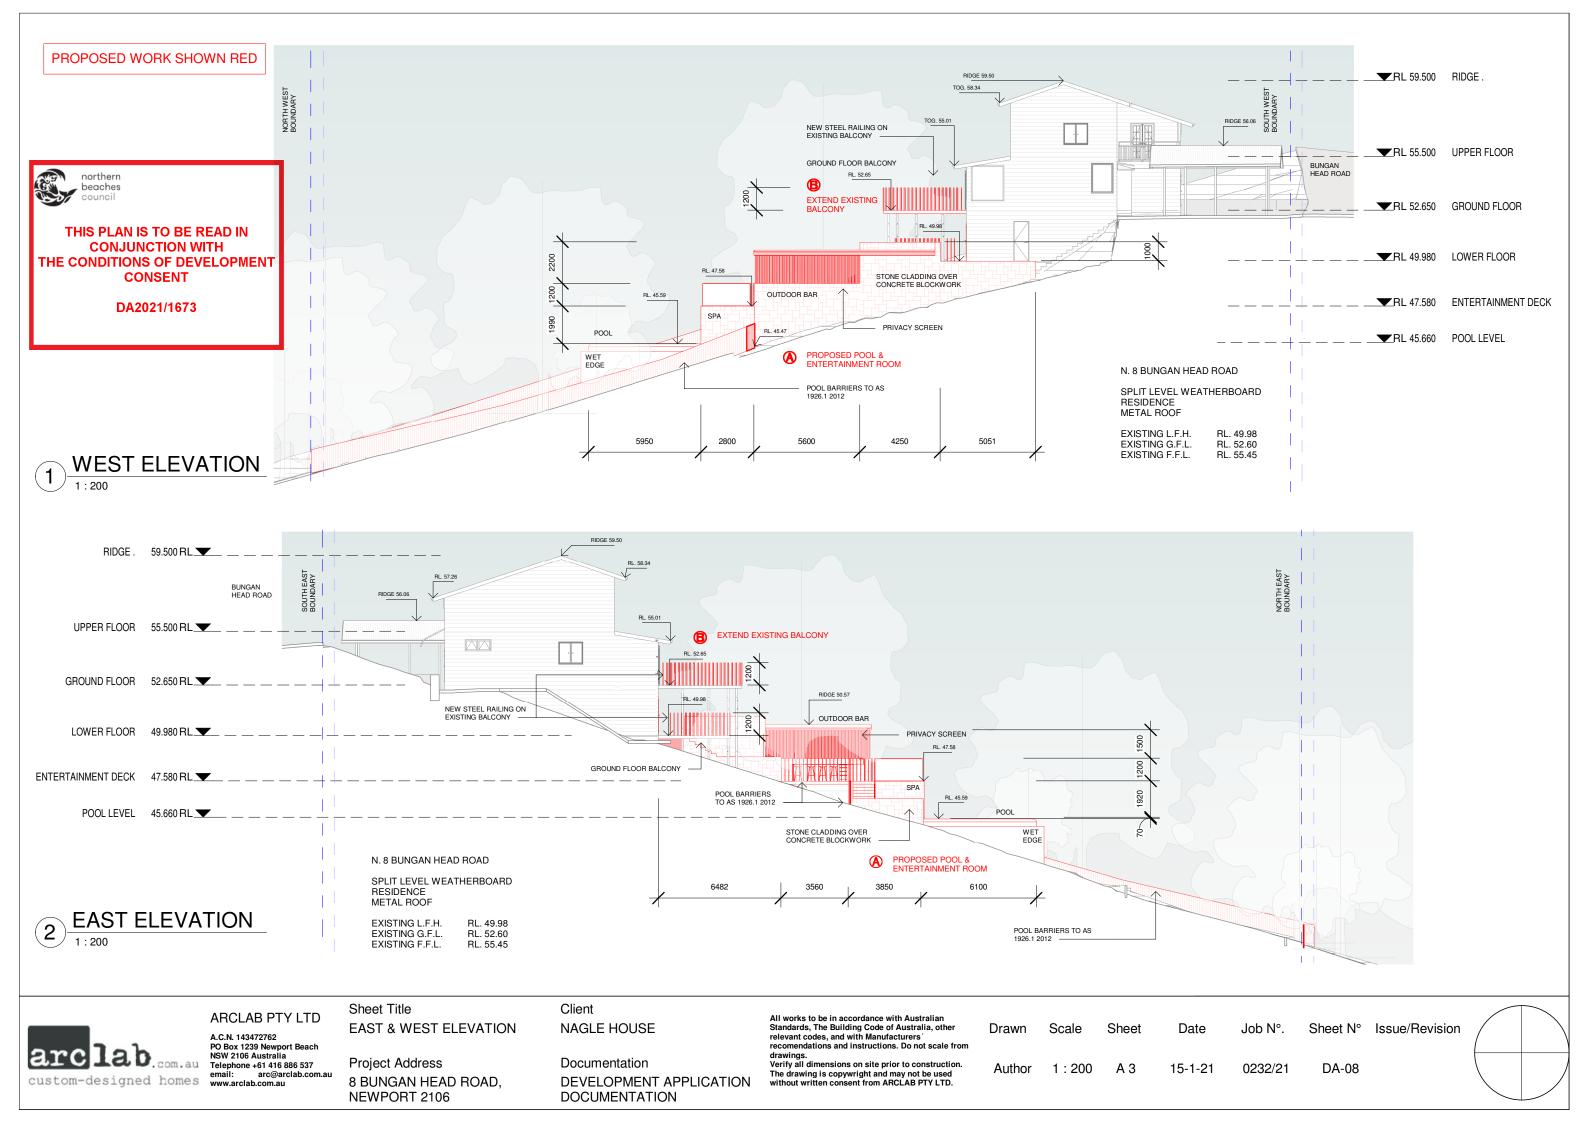

## PROPOSED WORK SHOWN RED

A.C.N. 1434/2/62 PO Box 1239 Newport Beach NSW 2106 Australia Telephone +61 416 886 537 email: arc@arclab.com.au www.arclab.com.au

Project Address 8 BUNGAN HEAD ROAD, **NEWPORT 2106** 