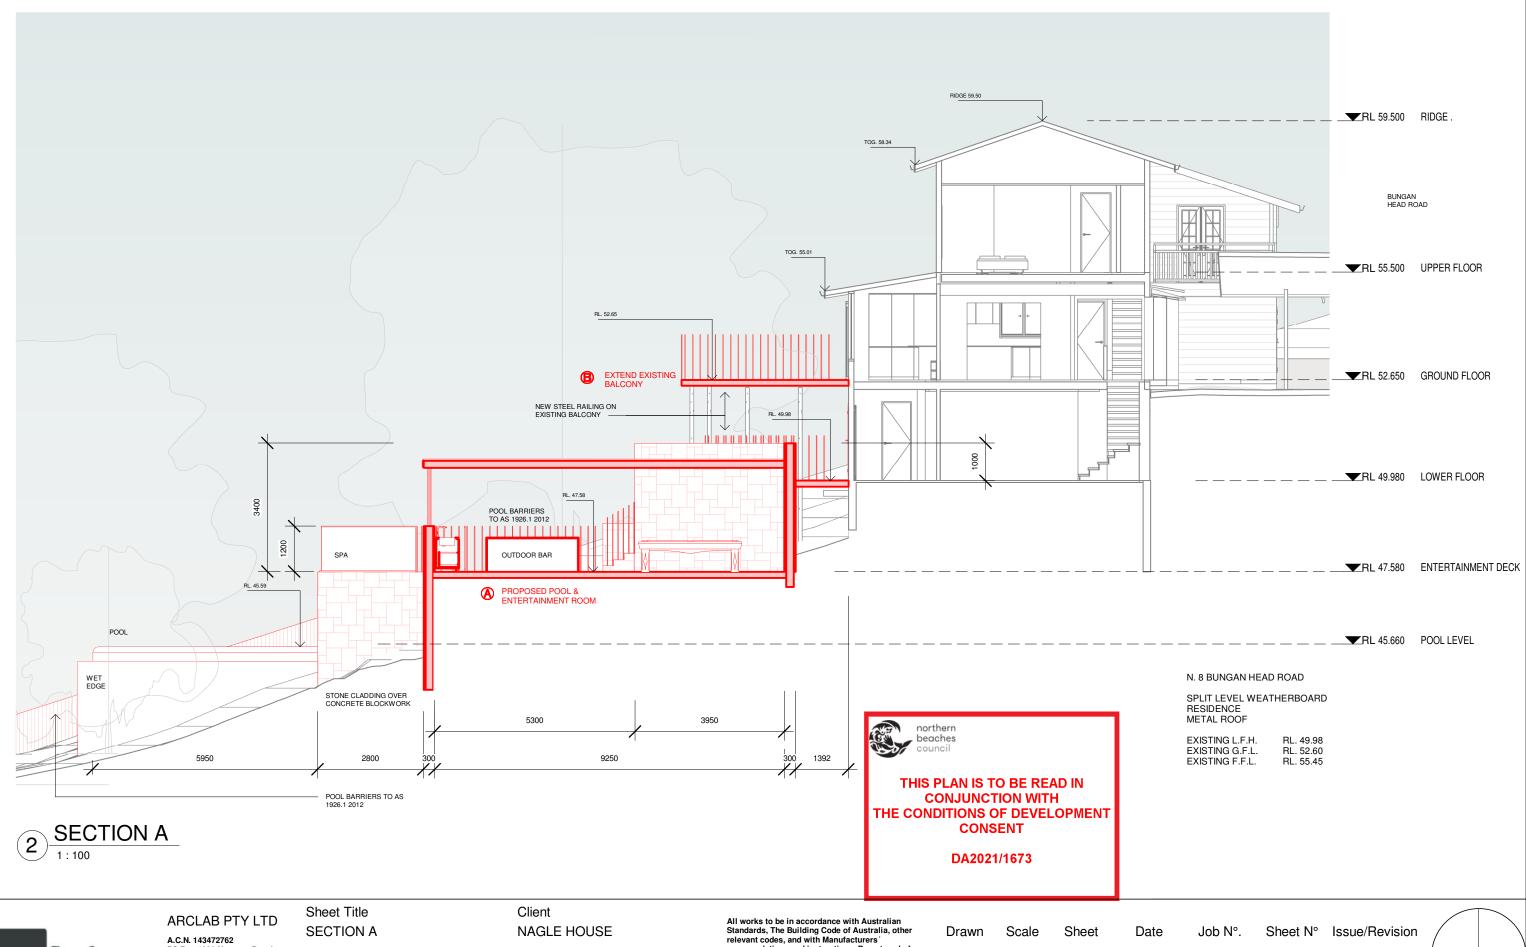

## PROPOSED WORK SHOWN RED

A.C.N. 1434/2/62 PO Box 1239 Newport Beach NSW 2106 Australia Telephone +61 416 886 537 email: arc@arclab.com.au www.arclab.com.au

Project Address 8 BUNGAN HEAD ROAD, **NEWPORT 2106** 