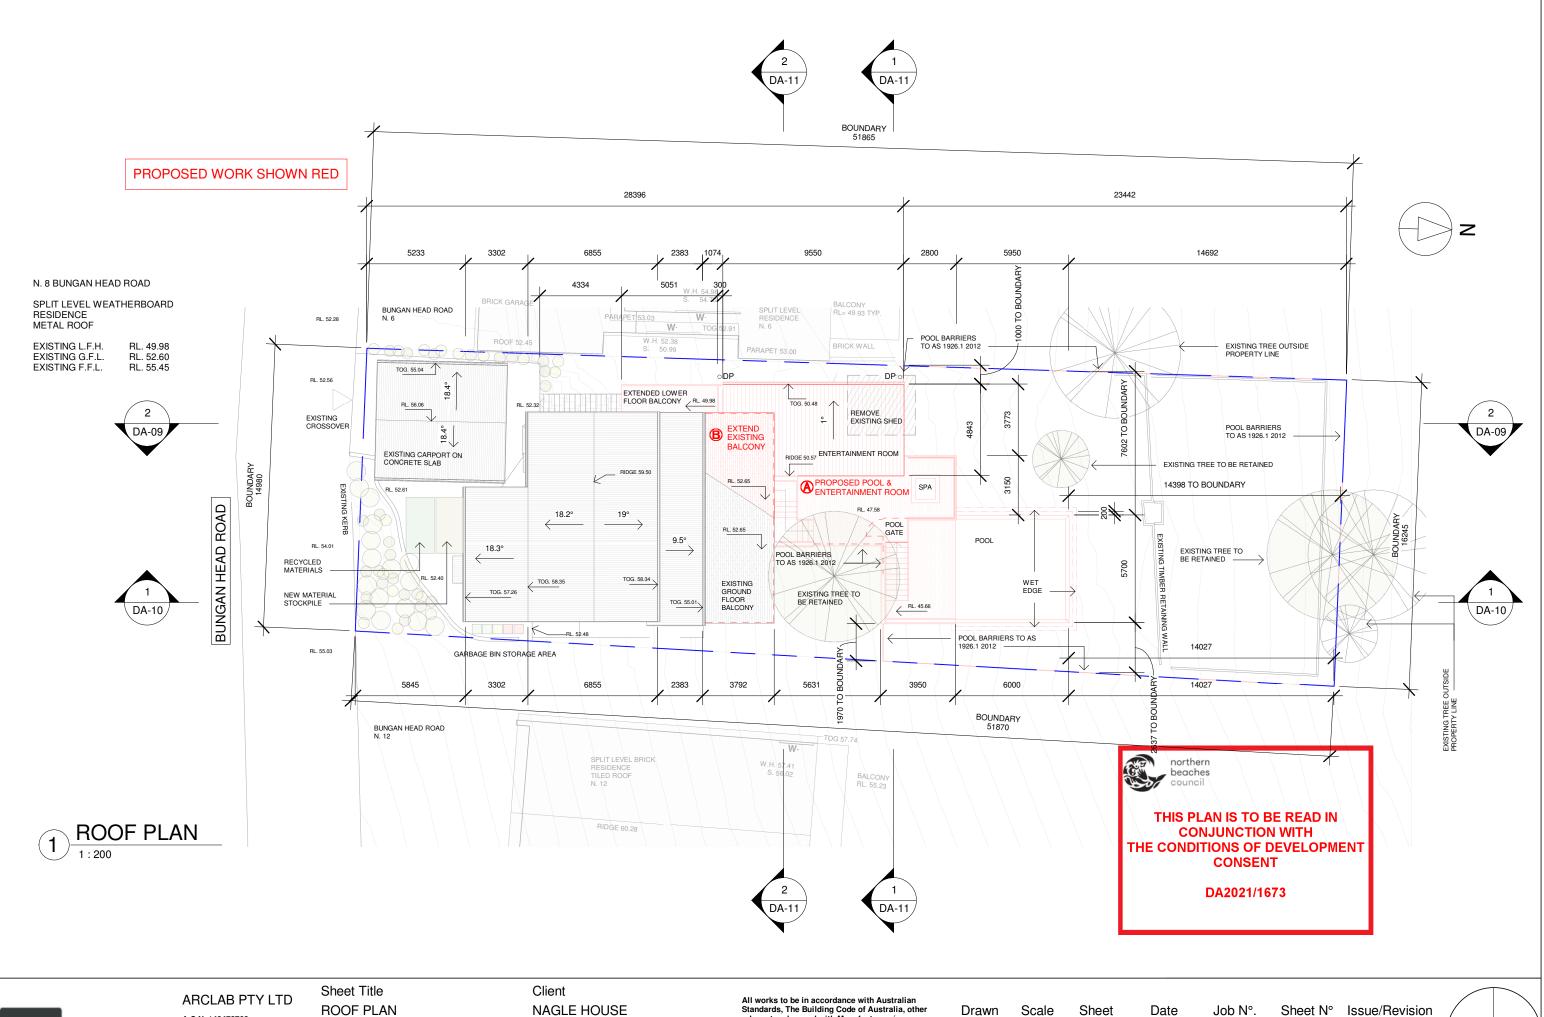

A.C.N. 143472762 PO Box 1239 Newport Beach NSW 2106 Australia Telephone +61 416 886 537 email: arc@arclab.com.au email: arc@arc www.arclab.com.au

**ROOF PLAN** 

**NEWPORT 2106** 

Project Address 8 BUNGAN HEAD ROAD, NAGLE HOUSE