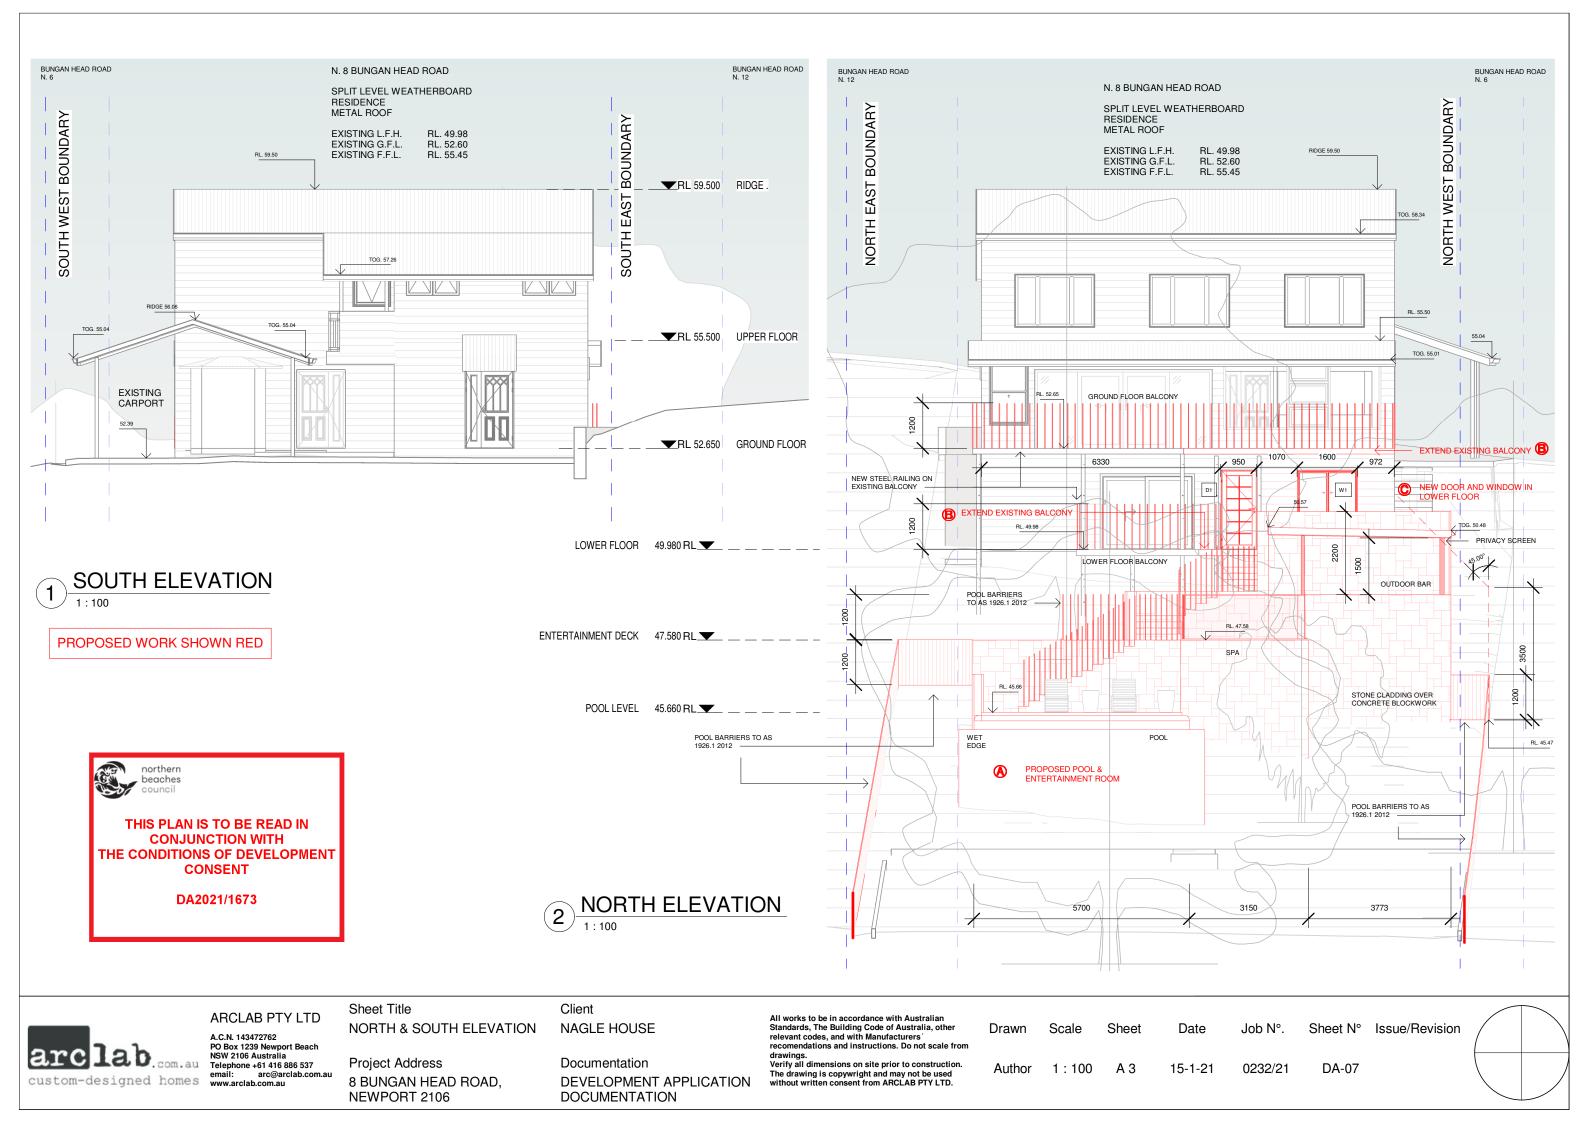

## PROPOSED WORK SHOWN RED

A.C.N. 1434/2/62 PO Box 1239 Newport Beach NSW 2106 Australia Telephone +61 416 886 537 email: arc@arclab.com.au www.arclab.com.au

Project Address 8 BUNGAN HEAD ROAD, **NEWPORT 2106** 