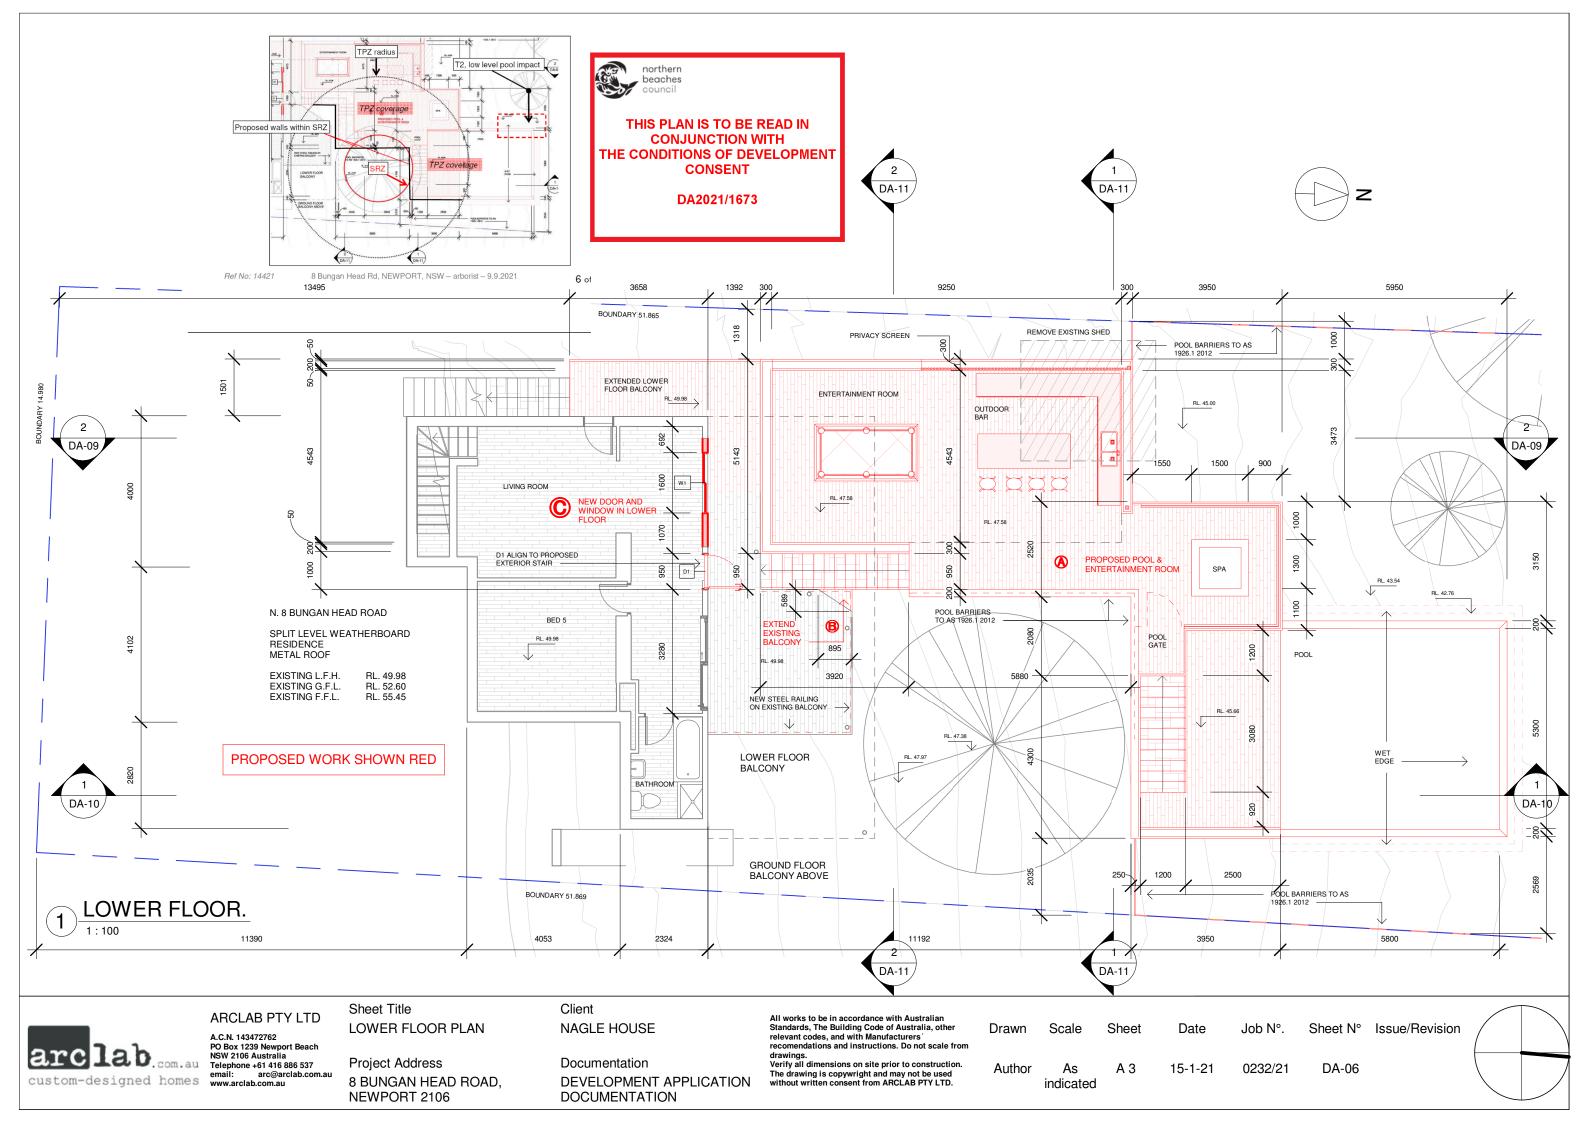

## PROPOSED WORK SHOWN RED

A.C.N. 1434/2/62 PO Box 1239 Newport Beach NSW 2106 Australia Telephone +61 416 886 537 email: arc@arclab.com.au www.arclab.com.au

Project Address 8 BUNGAN HEAD ROAD, **NEWPORT 2106** 