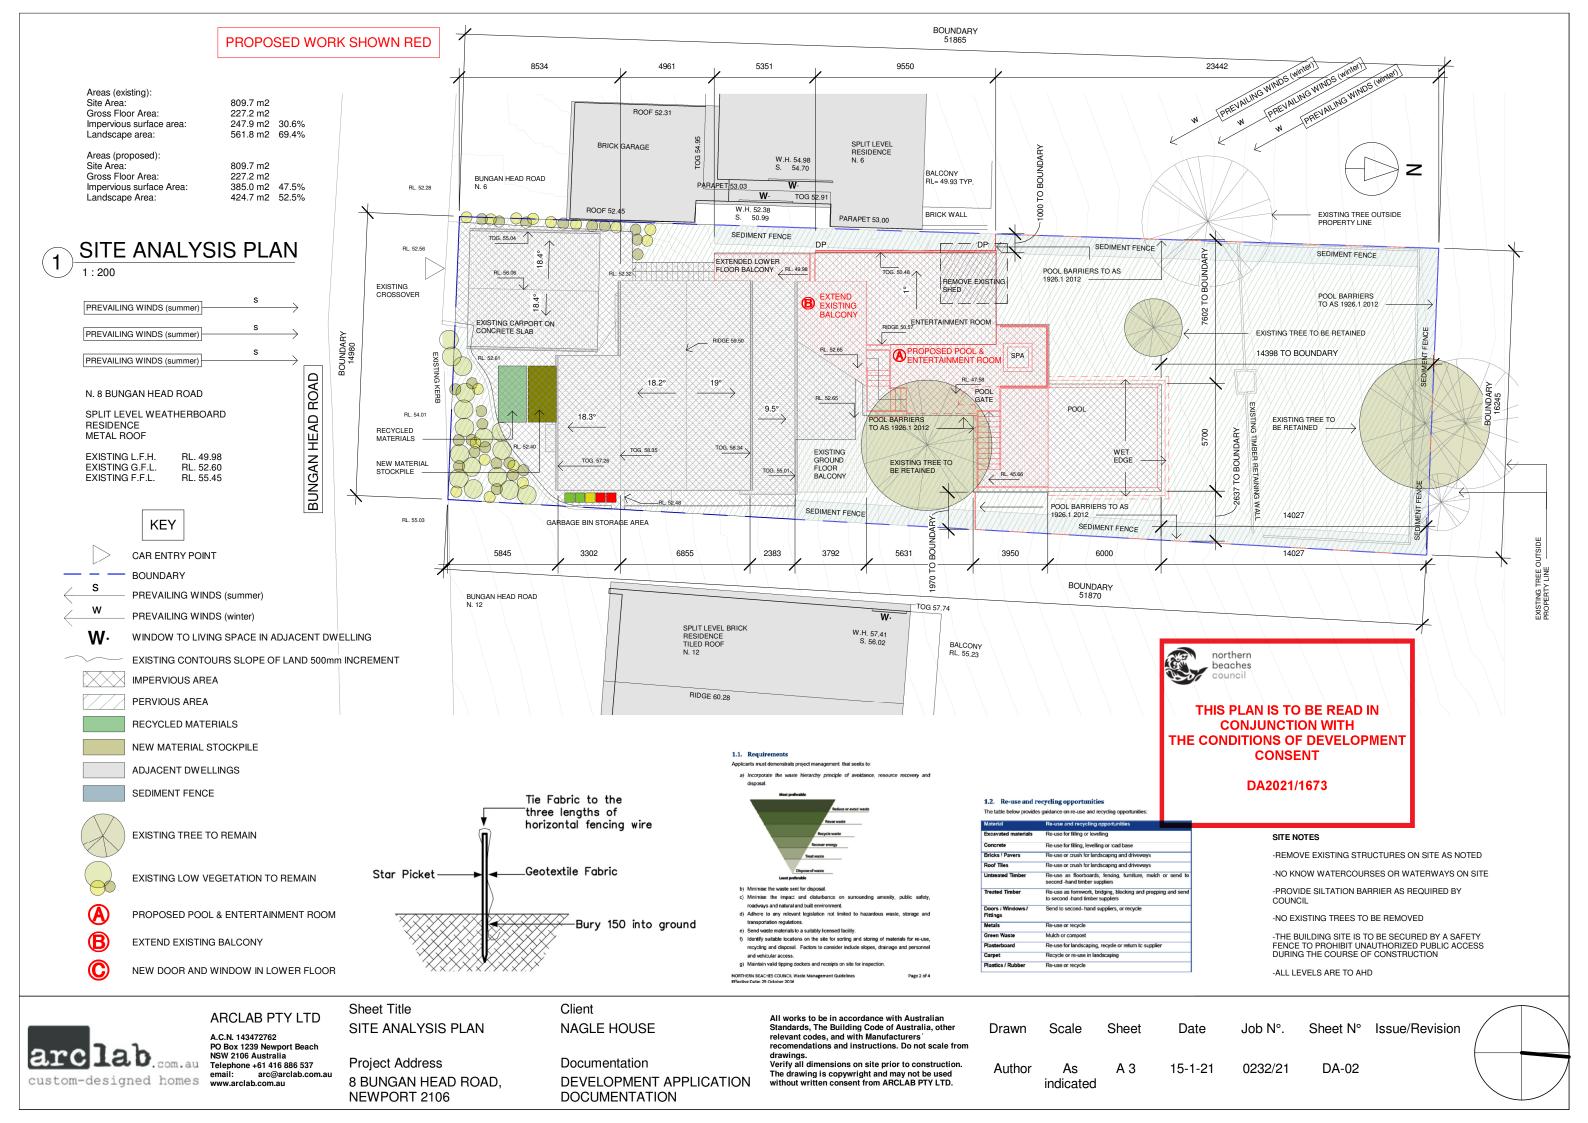

## PROPOSED WORK SHOWN RED

A.C.N. 1434/2/62 PO Box 1239 Newport Beach NSW 2106 Australia Telephone +61 416 886 537 email: arc@arclab.com.au www.arclab.com.au

Project Address 8 BUNGAN HEAD ROAD, **NEWPORT 2106** 