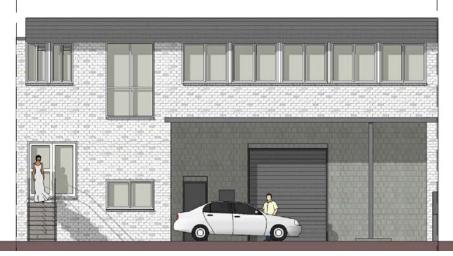

DA01 REVISION: A

DL

**EXISTING** 

PROPOSED SIGNS
NON-ILLUMINATED SIGNS

Www.hao.com.au
M: 0403 263 365
MAC design Ply Ltd
M: 0403 263 263 265
MENDWENT DATE

TASTINGS & SHOWROOM IN ASSOCIATION WITH A MICRO-BREWERY

45 MITCHELL ROAD BROOKVALE NSW 2100 DRAWING TITLE: SIGNAGE

**DEVELOPMENT** 

**APPLICATION** 

DRAWING STATUS:

 SCALE:
 1:100
 CAD FILE:
 DA01\_Plan-Ground.dwg

 SIZE:
 A3
 DESIGN:
 N/A
 CAD:
 DL

DATE: 06 FEB 2020