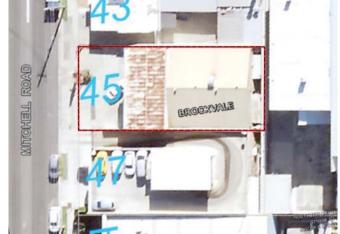

**GROUND FLOOR PLAN** 

www.hao.com.au M: 0403 263 365

HAO design Pty Ltd admin@hao.com.au REVISION

SITE PLAN 1:500

TASTINGS & SHOWROOM IN
ASSOCIATION WITH A MICRO-BREWERY

45 MITCHELL ROAD BROOKVALE NSW 2100

DRAWING TITLE: SITE & GROUND FLOOR PLAN

SCALE: 1:100, 1:500

SIZE: A3

DA01\_Plan-Ground.dwg

DESIGN: N/A

CAD:

**DEVELOPMENT APPLICATION** 

DATE: 06 FEB 2020
PROJECT No: 1910171