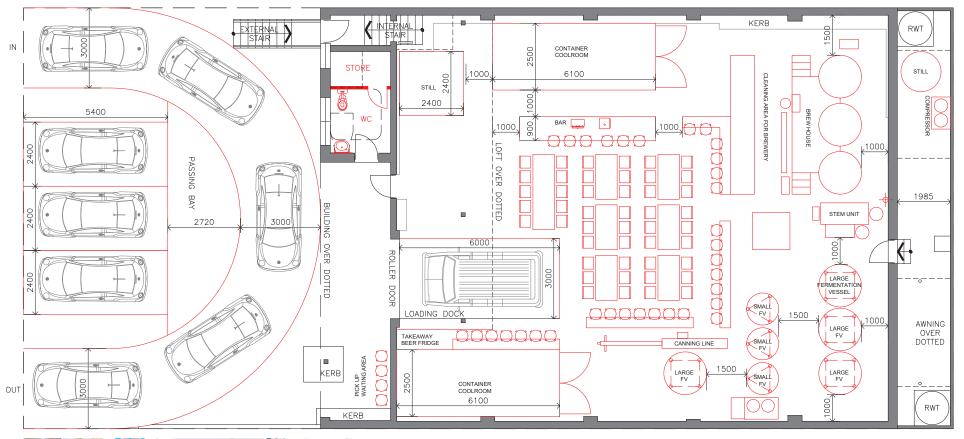

**GROUND FLOOR PLAN** 

www.hao.com.au M: 0403 263 365

HAO design Pty Ltd admin@hao.com.au REVISION

SITE PLAN 1:500

TASTINGS & SHOWROOM IN
ASSOCIATION WITH A MICRO-BREWERY

45 MITCHELL ROAD BROOKVALE NSW 2100

DRAWING TITLE: SITE & GROUND FLOOR PLAN

SCALE: 1:100, 1:500

SIZE: A3

DA01\_Plan-Ground.dwg

DESIGN: N/A

CAD:

**DEVELOPMENT APPLICATION** 

DATE: 06 FEB 2020
PROJECT No: 1910171