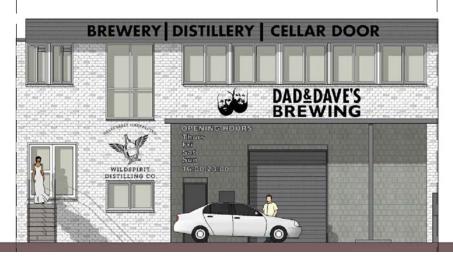

DA01 REVISION: A

DL

**EXISTING** 

PROPOSED SIGNS
NON-ILLUMINATED SIGNS

Www.hao.com.au
M: 0403 263 365
MAC design Ply Ltd
M: 0403 263 263 265
MENDWENT DATE

TASTINGS & SHOWROOM IN ASSOCIATION WITH A MICRO-BREWERY

45 MITCHELL ROAD BROOKVALE NSW 2100 DRAWING TITLE: SIGNAGE

**DEVELOPMENT** 

**APPLICATION** 

DRAWING STATUS:

 SCALE:
 1:100
 CAD FILE:
 DA01\_Plan-Ground.dwg

 SIZE:
 A3
 DESIGN:
 N/A
 CAD:
 DL

DATE: 06 FEB 2020