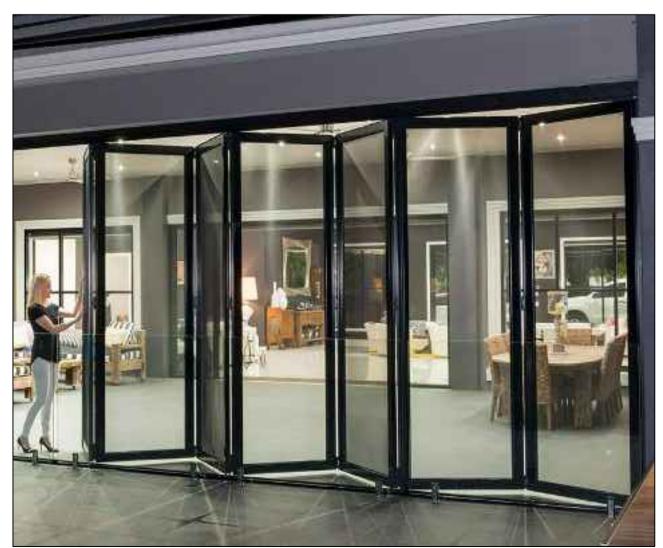

example of rough bagged and painted exist split block piers in 'Lexicon Quarter' paint colour

example of stacked sliding black satin powder-coated aluminum framed glass doors concept ie between new enclosed space on balcony and open balcony space. Showing full open corner scenario proposed.

 $(\mathbf{E})$ 

example of stacked sliding black satin powdercoated aluminum framed glass doors concept ie between new enclosed space on balcony and open balcony space. Showing full open corner scenario proposed

example of black satin powder-coated adjustable glass louvre window

Shale Grey

proposed raised seam metal deck roofing in light grey colour sim 'Shale Grey' Colorbond

stacked sliding black satin powdercoated aluminum framed glass doors concept ie between new enclosed space on balcony and open balcony space