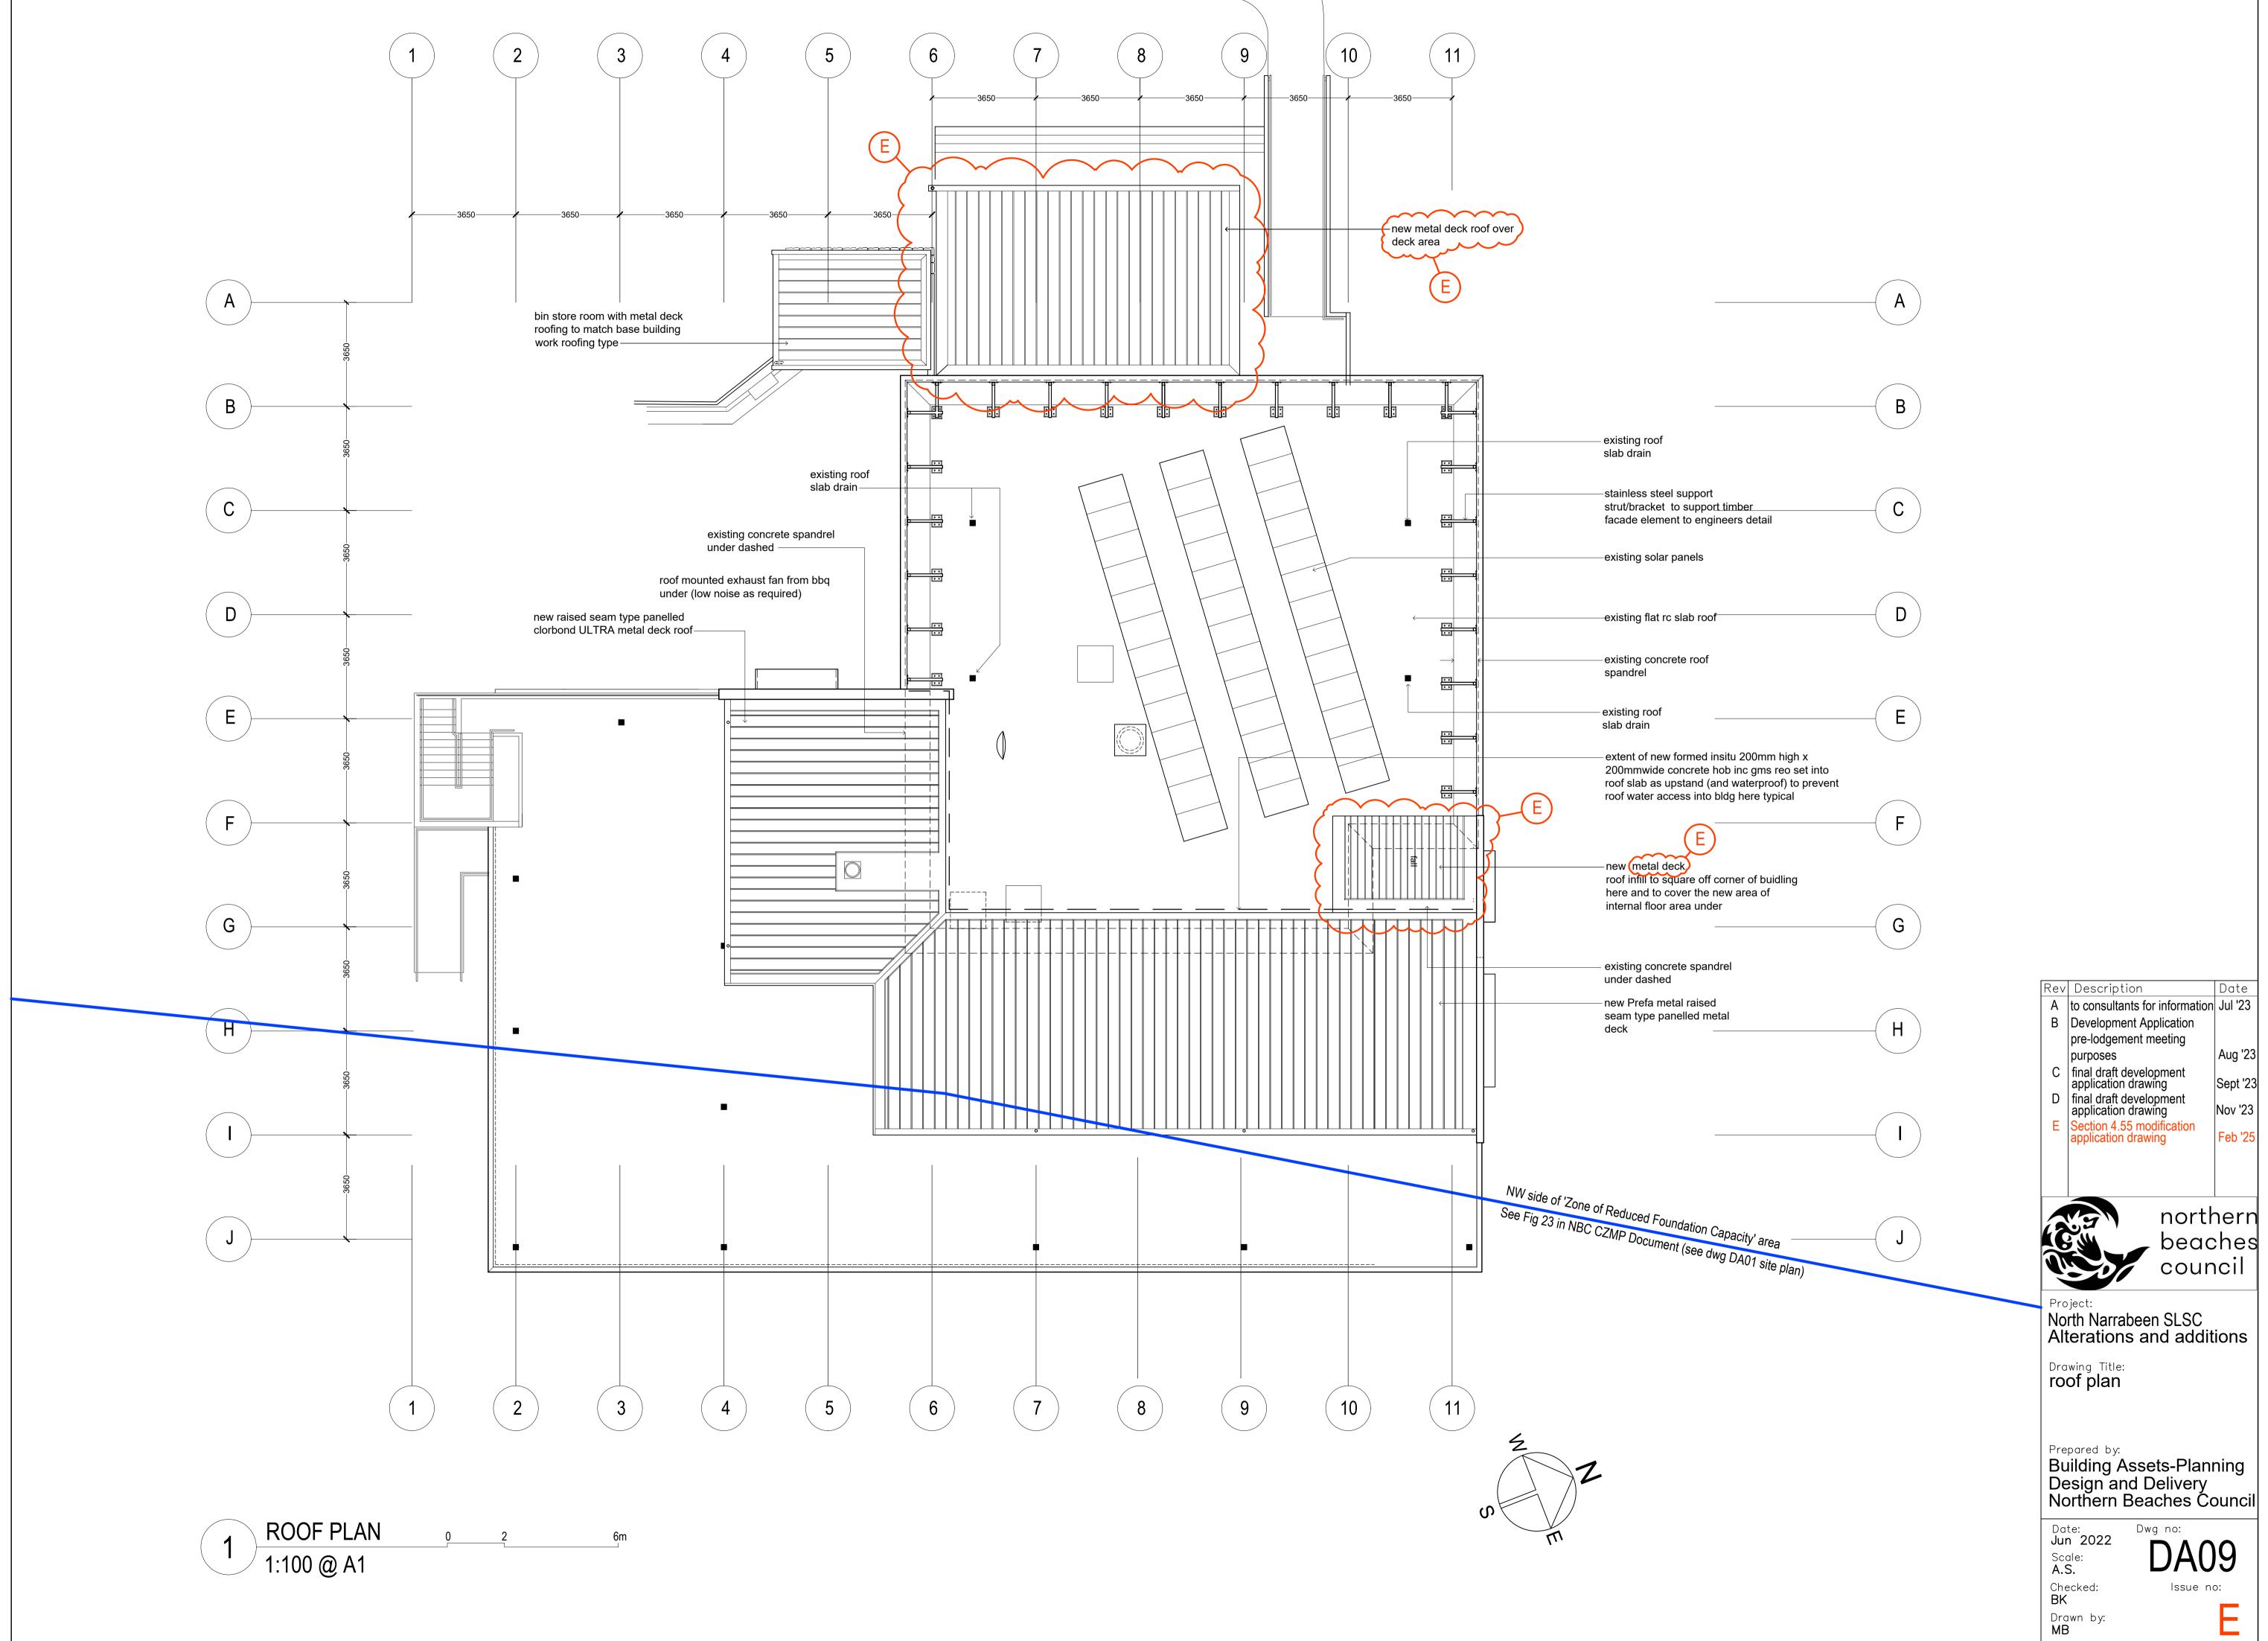

- Dwg DA09(E)
- Dwg DA10(E)
- Dwg DA11(E)
- Dwg DA12(E)
- Dwg DA13(E) Dwg DA14(E)

- cover sheet, arch dwgs register, notes and abbreviations
- site plan (1:200 @ A1)
- demolition works first floor plan (1:100 @ A1)
- ground floor plan INC COLOUR SHOWING STAGING (1:100 @ A1)
- first floor plan (INC COLOUR SHOWING STAGING) (1:100 @ A1)
- roof plan (INC COLOUR SHOWING STAGING) (1:75 @ A1)
- elevations (INC COLOUR SHOWING STAGING) (1:75 @ A1)
- elevations (INC COLOUR SHOWING STAGING) (1:75 @ A1)
- detailed sections (1:50 @ A2)
- detailed sections (1:50 @ A2)
- external materials and finishes board