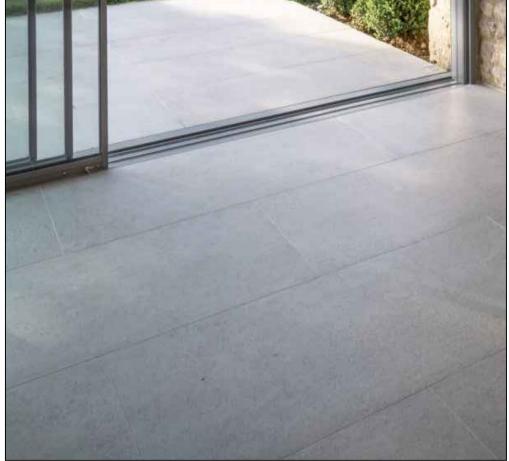

rc slab with washed aggregate finish to new paved area on north side of building 

example of stainless steel slot drain to front of stacking sliders b/w new enlcosed room and open balcony

example of 600x300 vitrifed floor tile for balcony and proposed new enclosed room on existing balcony (non slip finish for external area tile)