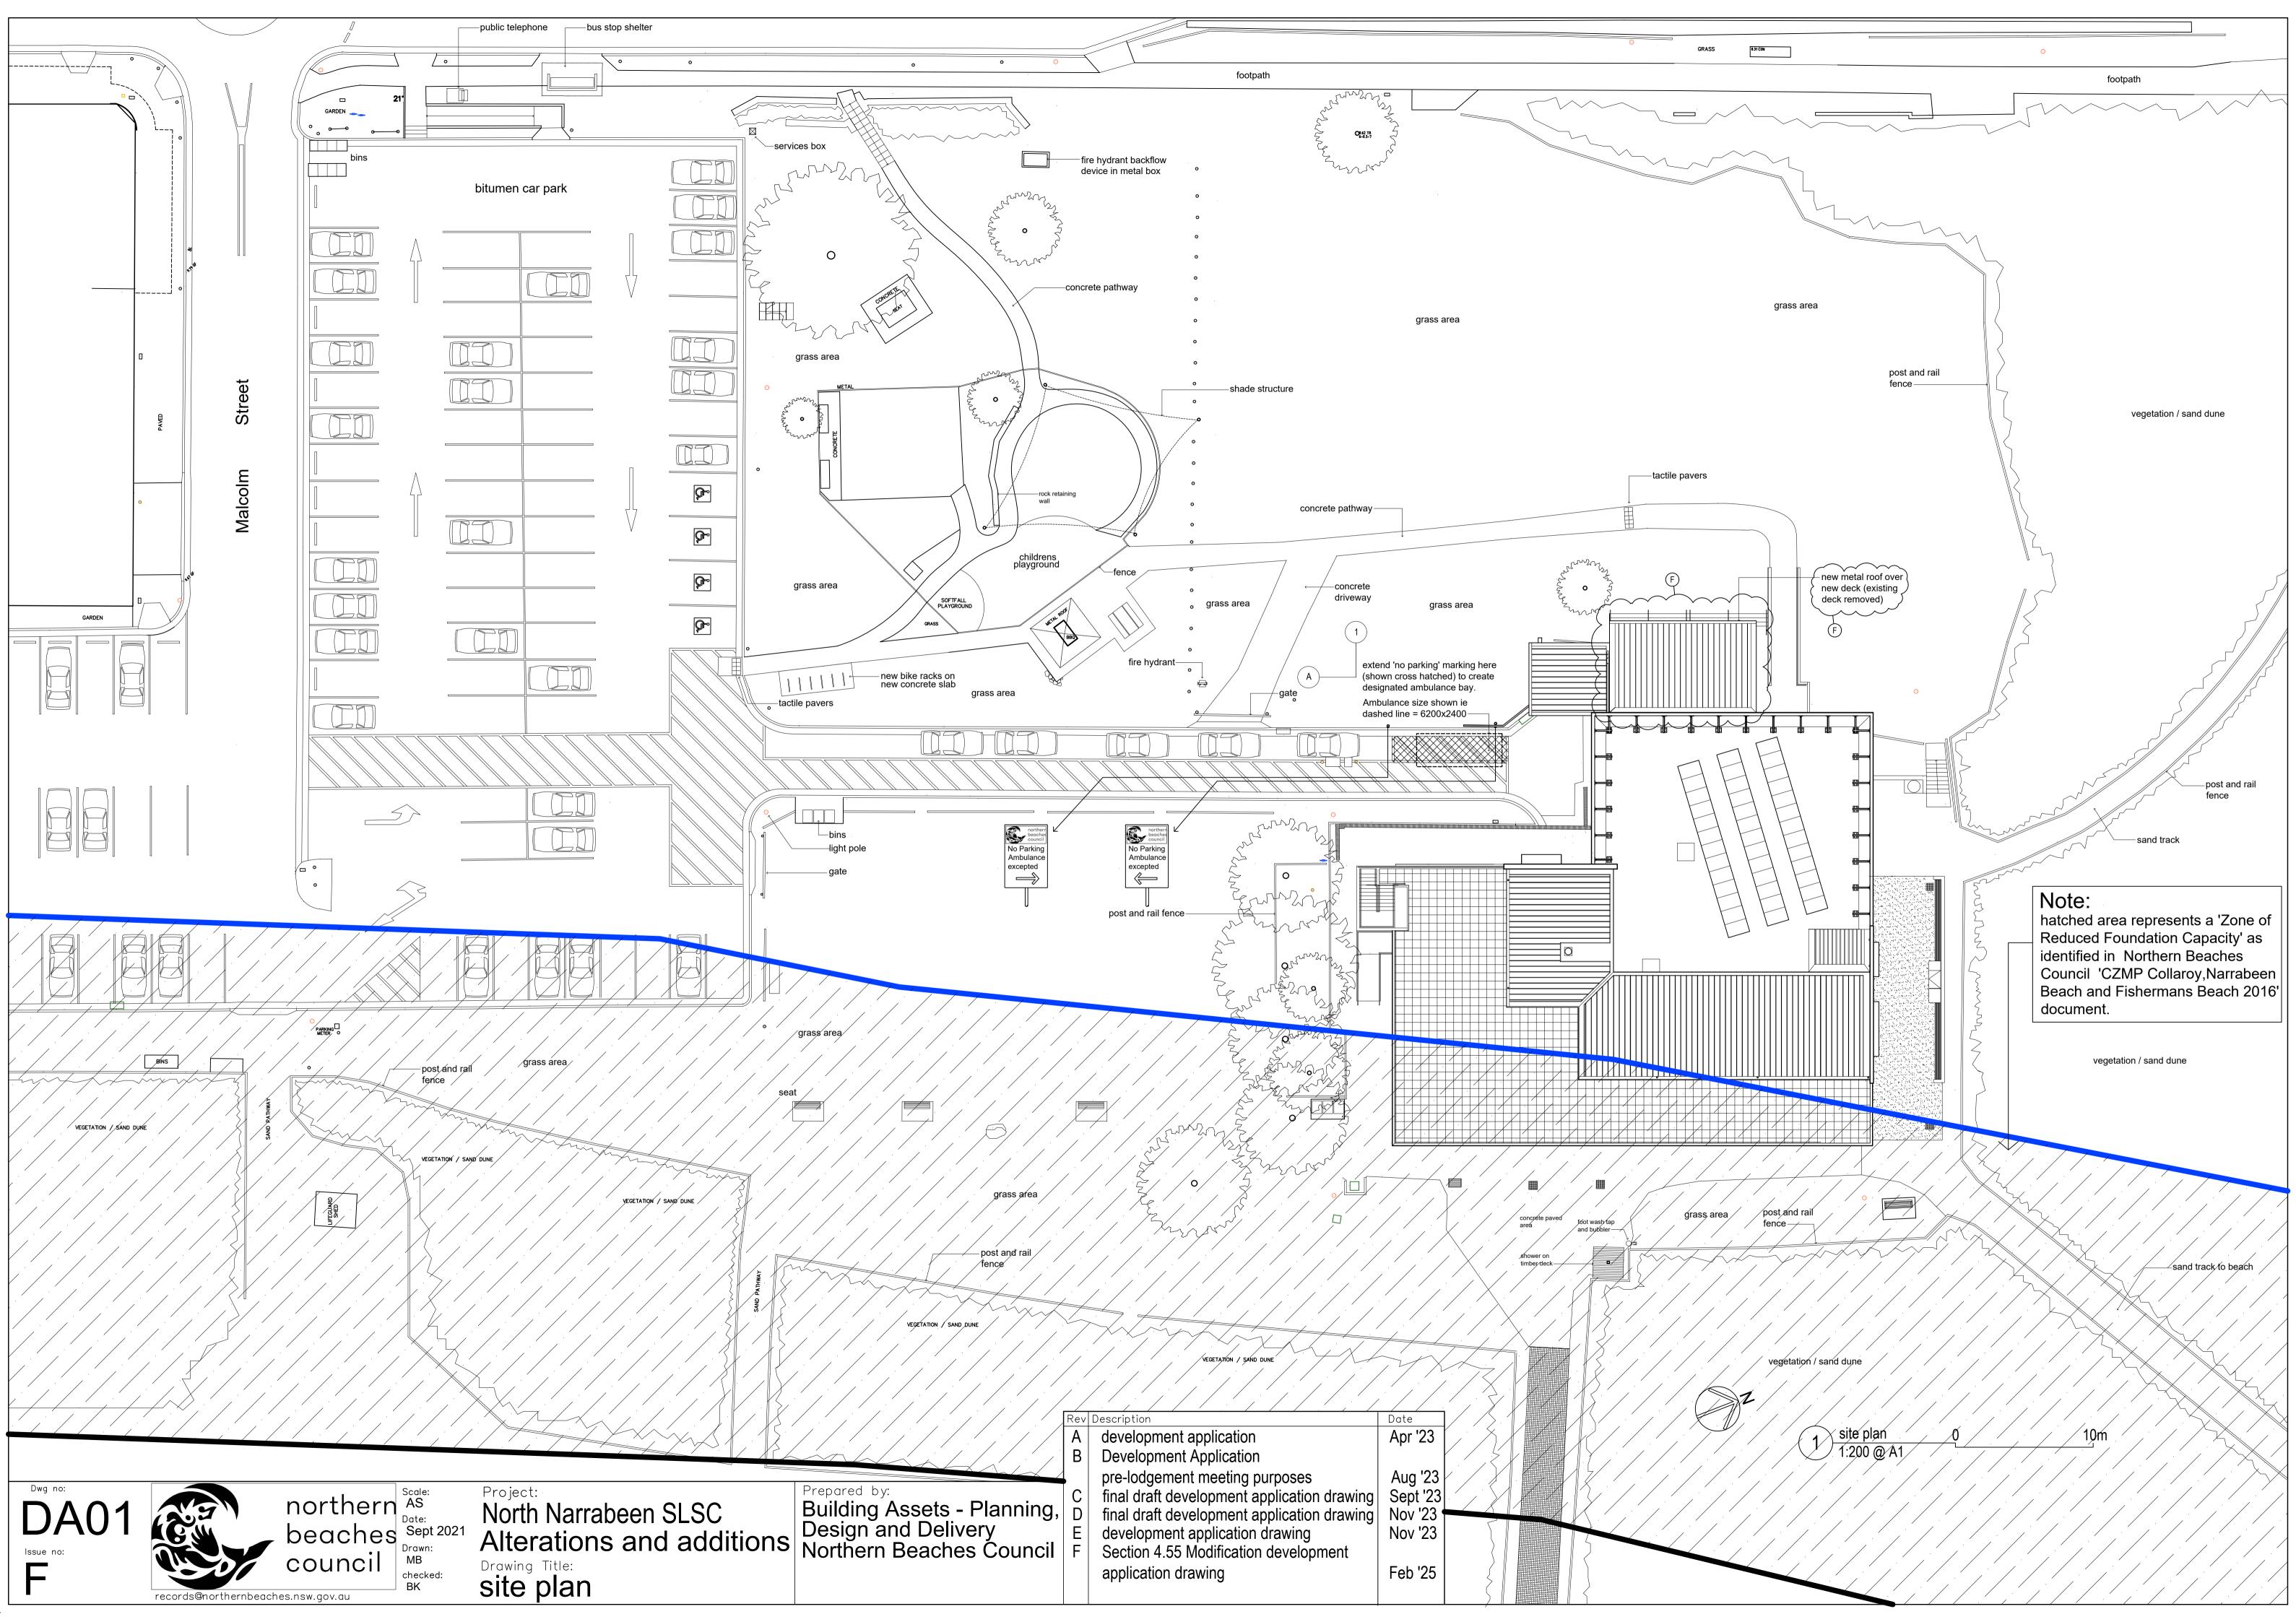

- the contractor is to ensure there is no water external paved areas providing sufficient fall water drains to the nearest floor waste, grate outer edge of concrete walkways and slabs.
- Concrete block wall construction to comply inc CM01 - Concrete Masonry Handbook, ( Leaf Masonry Design Manual, RW01 - Reir **Block Retaining Walls**
- For Development Application purposes the precedence over the specification where the information presented

-The architectural drawings must be read in Project Architectural Specification, the Struc drawings and specifications, the Landscape the Hydraulic and Civil Engineers and Elect and specifications

aerial photo location plan

| r ponding on tiled floors , and<br>Ils in this flooring to ensure all<br>ted drain, stormwater pit and<br>s.<br>with CMAA Technical Manuals<br>CM02 - Concrete Masonry Single<br>inforced Cantilevered Concrete<br>e architectural drawings take<br>here is a conflict in<br>conjunction with the<br>uctural Engineers<br>e Architects drawings and<br>trical Engineers drawings<br>- new block wall<br>- new stud wall<br>- demolished<br>elements | ABBREVIATIONS:-   afdl - above finished deck level   ag - agricultural drainage line   ahd - Australian Height Datum   bif - bitumen impregnated felt   blkwrk - blockwork   bsn - hand basin   b/w - between   cfcmbrd - compressed fibre cement board   ch - clothes hook   chr - clothes hooks on rail   cm - colour   conc - concrete   cont - continuous   c.o.s - confirm on site   cr - ceramic wall tiles   d - drain   dl - down light   dn - down   dp - down pipe   eng - engineer   ec - epoxy coving   exs - exterior spot light | fdl- finished deck levelffl- finished floor levelfg- fixed glassfpl- finished paving levelfsl- finished slab levelfw- floor wastegd- ss grated drainhd- heavy dutyhr- hand railhwd- hardwoodio- sewer line inspection openingksm- kitchen sink mixerI- lightmp- masonry pavermr- mirrornat- naturalnts- not to scale (use scale bar on dwg)p- paintpc- powder coat paint finishpl- pendant lightprop- pole lightprop- pole lightprop- pole lightprop- proprietaryrc- recessed downlight | rev - reverse<br>rl - reduced level<br>sc - shower curtain<br>scd - solid core door<br>scr - shower curtain rail<br>sd - slot drain<br>sel - selected<br>shd - shower head and tap set<br>shrd - basin shroud<br>shwr - shower<br>smsl - surface mounted spotlight<br>ss - stainless steel<br>sss - stainless steel<br>sss - stainless steel separation strip<br>st - coved skirting tile<br>struc - structural<br>stwtr - stormwater<br>tbd - to be determined<br>th - towell hook<br>tim - timber<br>tmv - thermostatic mixing valve<br>trh - toilet roll holder<br>uno - unless noted otherwise<br>vft - vitrified floor tiles<br>vlbrd - 9mm thk set Villaboard<br>w/p - water proof<br>wpm water proof membrane |
|-----------------------------------------------------------------------------------------------------------------------------------------------------------------------------------------------------------------------------------------------------------------------------------------------------------------------------------------------------------------------------------------------------------------------------------------------------|-----------------------------------------------------------------------------------------------------------------------------------------------------------------------------------------------------------------------------------------------------------------------------------------------------------------------------------------------------------------------------------------------------------------------------------------------------------------------------------------------------------------------------------------------|-----------------------------------------------------------------------------------------------------------------------------------------------------------------------------------------------------------------------------------------------------------------------------------------------------------------------------------------------------------------------------------------------------------------------------------------------------------------------------------------|----------------------------------------------------------------------------------------------------------------------------------------------------------------------------------------------------------------------------------------------------------------------------------------------------------------------------------------------------------------------------------------------------------------------------------------------------------------------------------------------------------------------------------------------------------------------------------------------------------------------------------------------------------------------------------------------------------------------|
| Prepared by<br>Bying Club Building                                                                                                                                                                                                                                                                                                                                                                                                                  | exs - exterior spot light<br>exwl - exterior wall light<br>f - fridge<br>/:<br>Assets - Planning Design and De<br>Beaches Council                                                                                                                                                                                                                                                                                                                                                                                                             | rdl - recessed downlight<br>req - required                                                                                                                                                                                                                                                                                                                                                                                                                                              | northern<br>beaches                                                                                                                                                                                                                                                                                                                                                                                                                                                                                                                                                                                                                                                                                                  |