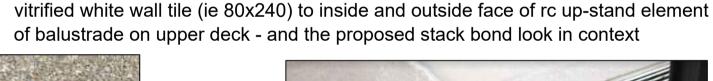

examples of single pinned-on natural anodised aluminium letter sign and natural anodised aluminium plate building sign

the proposed vitrified white wall tile (ie 80x240)

Unicote Extreme colours shown here