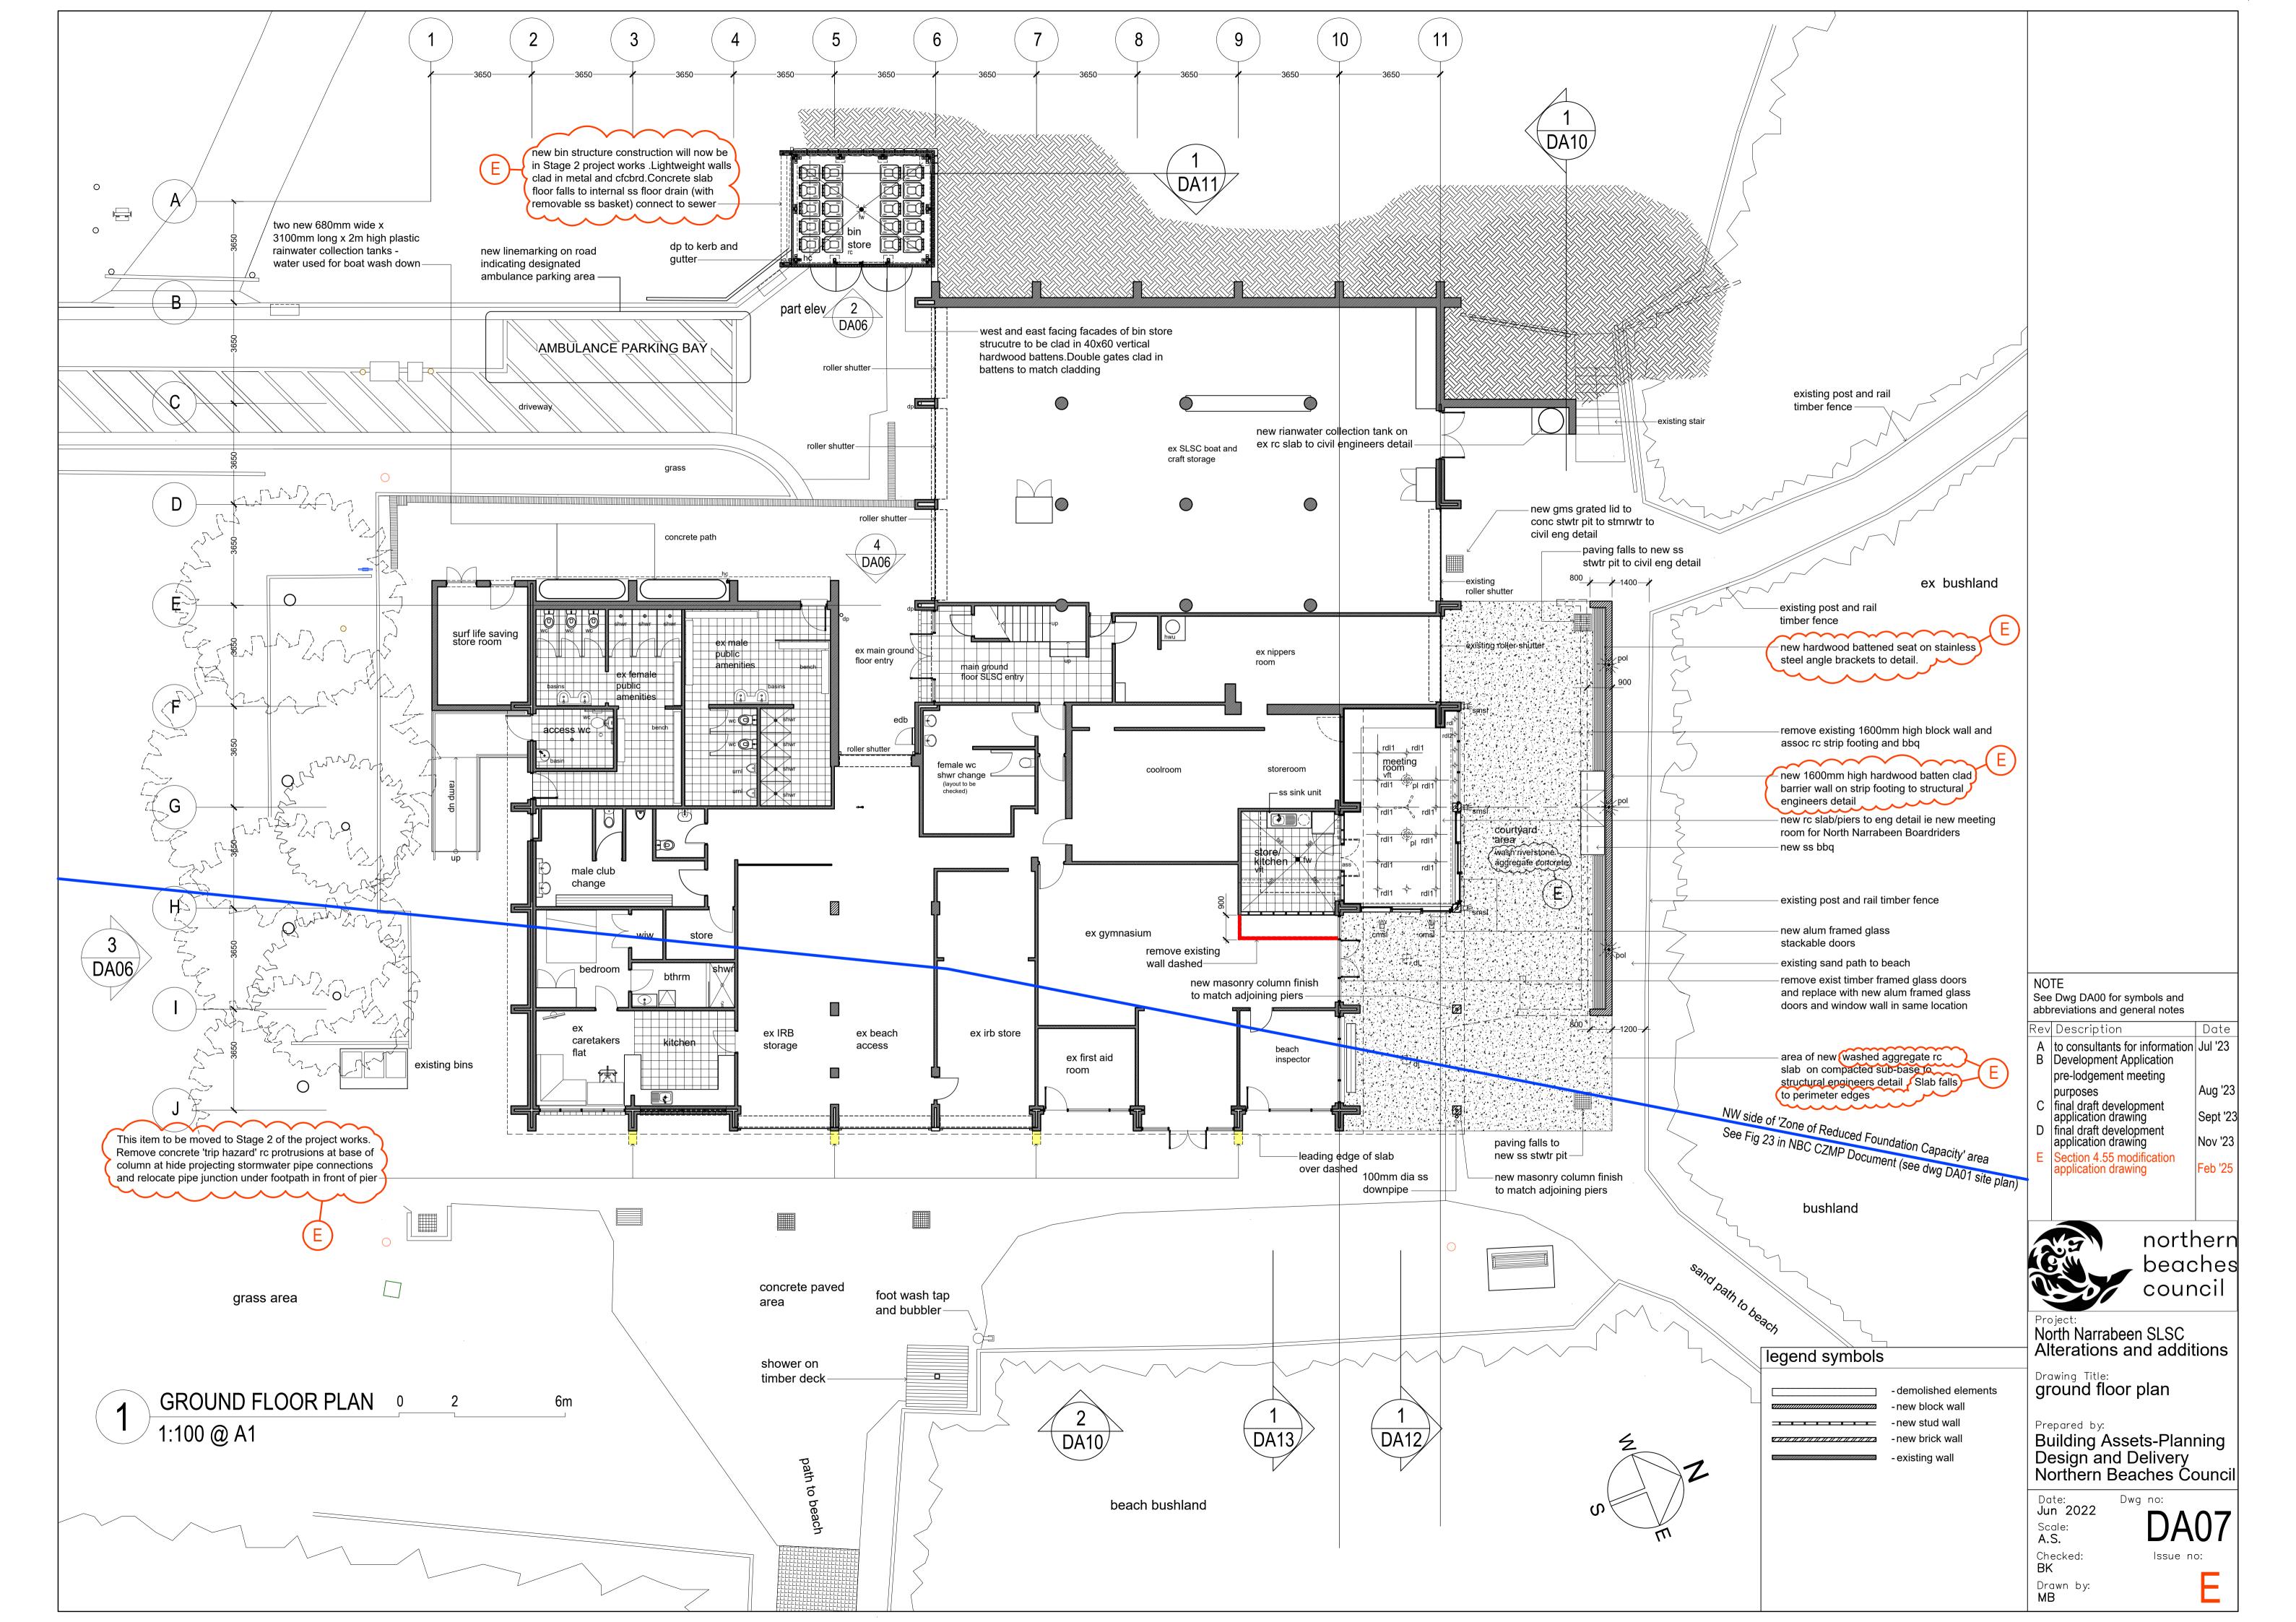

## **GENERAL NOTES :-**

All works to comply with all relevant Australian Standards, NCC and BCA requirements

- all works as relevant to comply with AS1428-2021
- Demolition works to be carried out in line with NSW Government Code of Pratice Demolition Work August 2019
- <sup>-</sup> All RL's (reduced levels) shown on the drawings are Australian Height Datum.

- the contractor is to ensure there is no water external paved areas providing sufficient fall water drains to the nearest floor waste, grate outer edge of concrete walkways and slabs.
- Concrete block wall construction to comply inc CM01 - Concrete Masonry Handbook, ( Leaf Masonry Design Manual, RW01 - Reir **Block Retaining Walls**
- For Development Application purposes the precedence over the specification where the information presented

-The architectural drawings must be read in Project Architectural Specification, the Struc drawings and specifications, the Landscape the Hydraulic and Civil Engineers and Elect and specifications

aerial photo location plan

| r ponding on tiled floors , and<br>Ils in this flooring to ensure all<br>ted drain, stormwater pit and<br>s.<br>with CMAA Technical Manuals<br>CM02 - Concrete Masonry Single<br>inforced Cantilevered Concrete<br>e architectural drawings take<br>here is a conflict in<br>conjunction with the<br>uctural Engineers<br>e Architects drawings and<br>trical Engineers drawings<br>- new block wall<br>- new stud wall<br>- demolished<br>elements | ABBREVIATIONS:-   afdl - above finished deck level   ag - agricultural drainage line   ahd - Australian Height Datum   bif - bitumen impregnated felt   blkwrk - blockwork   bsn - hand basin   b/w - between   cfcmbrd - compressed fibre cement board   ch - clothes hook   chr - clothes hooks on rail   cm - colour   conc - concrete   cont - continuous   c.o.s - confirm on site   cr - ceramic wall tiles   d - drain   dl - down light   dn - down   dp - down pipe   eng - engineer   ec - epoxy coving   exs - exterior spot light | fdl- finished deck levelffl- finished floor levelfg- fixed glassfpl- finished paving levelfsl- finished slab levelfw- floor wastegd- ss grated drainhd- heavy dutyhr- hand railhwd- hardwoodio- sewer line inspection openingksm- kitchen sink mixerI- lightmp- masonry pavermr- mirrornat- naturalnts- not to scale (use scale bar on dwg)p- paintpc- powder coat paint finishpl- pendant lightprop- pole lightprop- pole lightprop- pole lightprop- proprietaryrc- recessed downlight | rev - reverse<br>rl - reduced level<br>sc - shower curtain<br>scd - solid core door<br>scr - shower curtain rail<br>sd - slot drain<br>sel - selected<br>shd - shower head and tap set<br>shrd - basin shroud<br>shwr - shower<br>smsl - surface mounted spotlight<br>ss - stainless steel<br>sss - stainless steel<br>sss - stainless steel separation strip<br>st - coved skirting tile<br>struc - structural<br>stwtr - stormwater<br>tbd - to be determined<br>th - towell hook<br>tim - timber<br>tmv - thermostatic mixing valve<br>trh - toilet roll holder<br>uno - unless noted otherwise<br>vft - vitrified floor tiles<br>vlbrd - 9mm thk set Villaboard<br>w/p - water proof<br>wpm water proof membrane |
|-----------------------------------------------------------------------------------------------------------------------------------------------------------------------------------------------------------------------------------------------------------------------------------------------------------------------------------------------------------------------------------------------------------------------------------------------------|-----------------------------------------------------------------------------------------------------------------------------------------------------------------------------------------------------------------------------------------------------------------------------------------------------------------------------------------------------------------------------------------------------------------------------------------------------------------------------------------------------------------------------------------------|-----------------------------------------------------------------------------------------------------------------------------------------------------------------------------------------------------------------------------------------------------------------------------------------------------------------------------------------------------------------------------------------------------------------------------------------------------------------------------------------|----------------------------------------------------------------------------------------------------------------------------------------------------------------------------------------------------------------------------------------------------------------------------------------------------------------------------------------------------------------------------------------------------------------------------------------------------------------------------------------------------------------------------------------------------------------------------------------------------------------------------------------------------------------------------------------------------------------------|
| Prepared by<br>Bying Club Building                                                                                                                                                                                                                                                                                                                                                                                                                  | exs - exterior spot light<br>exwl - exterior wall light<br>f - fridge<br>/:<br>Assets - Planning Design and De<br>Beaches Council                                                                                                                                                                                                                                                                                                                                                                                                             | rdl - recessed downlight<br>req - required                                                                                                                                                                                                                                                                                                                                                                                                                                              | northern<br>beaches                                                                                                                                                                                                                                                                                                                                                                                                                                                                                                                                                                                                                                                                                                  |