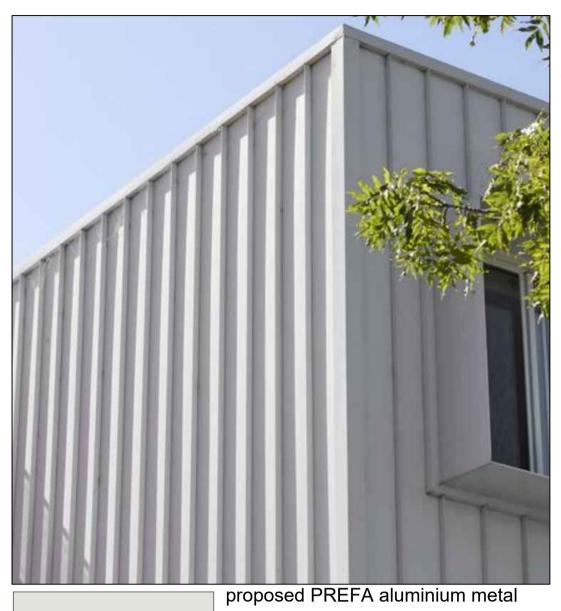

## materials and finishes schedule - North Narrabeen SLSC building alterations and additions

proposed raised seam PREFA aluminium metal cladding in Prefa White P.10 colour

example of proposed frameless glass balustrade with integrated ss tubular handrail and fixing arrangement (balcony upstand however to be tiled)

concertina type black satin powdercoated aluminium doors ie between existing cafe and new enclosed room on balcony

raised seam cladding in off-white Prefa White P.10 colour

prefa white P.10 (similar to RAL 9002)