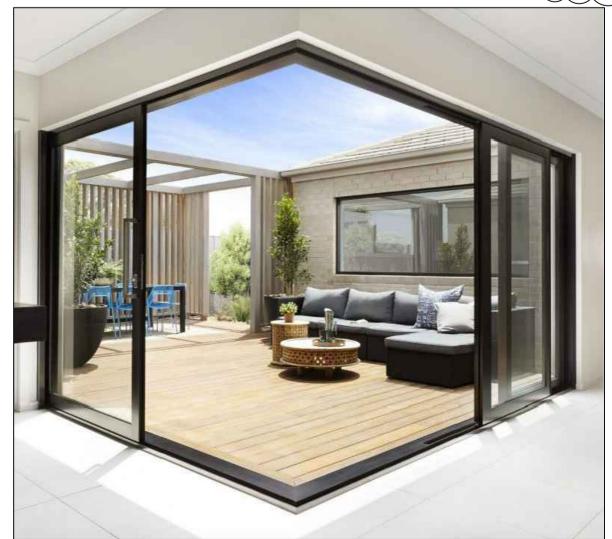

example of rough bagged and painted exist split block piers in 'Lexicon Quarter' paint colour

example of stacked sliding black satin powder-coated aluminum framed glass doors concept ie between new enclosed space on balcony and open balcony space. Showing full open corner scenario proposed.

 $(\mathbf{E})$ 

example of stacked sliding black satin powdercoated aluminum framed glass doors concept ie between new enclosed space on balcony and open balcony space. Showing full open corner scenario proposed