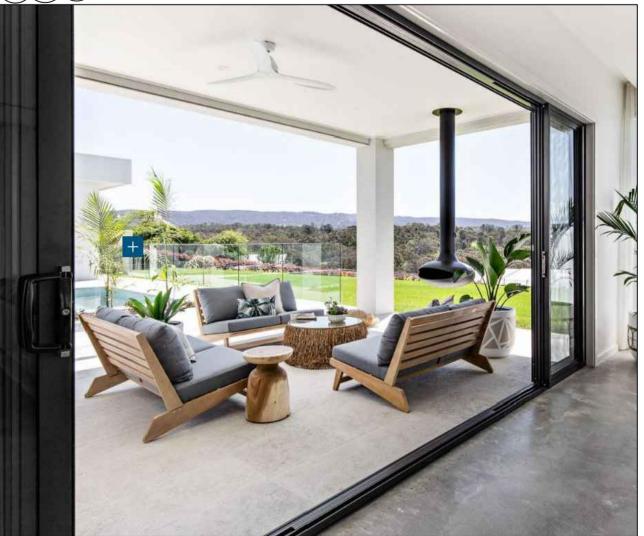

example of rough bagged and painted exist split block piers in 'Lexicon Quarter' paint colour

example of stacked sliding black satin powder-coated aluminum framed glass doors concept ie between new enclosed space on balcony and open balcony space. Showing full open corner scenario proposed.

 $(\mathbf{E})$ 

example of stacked sliding black satin powdercoated aluminum framed glass doors concept ie between new enclosed space on balcony and open balcony space. Showing full open corner scenario proposed