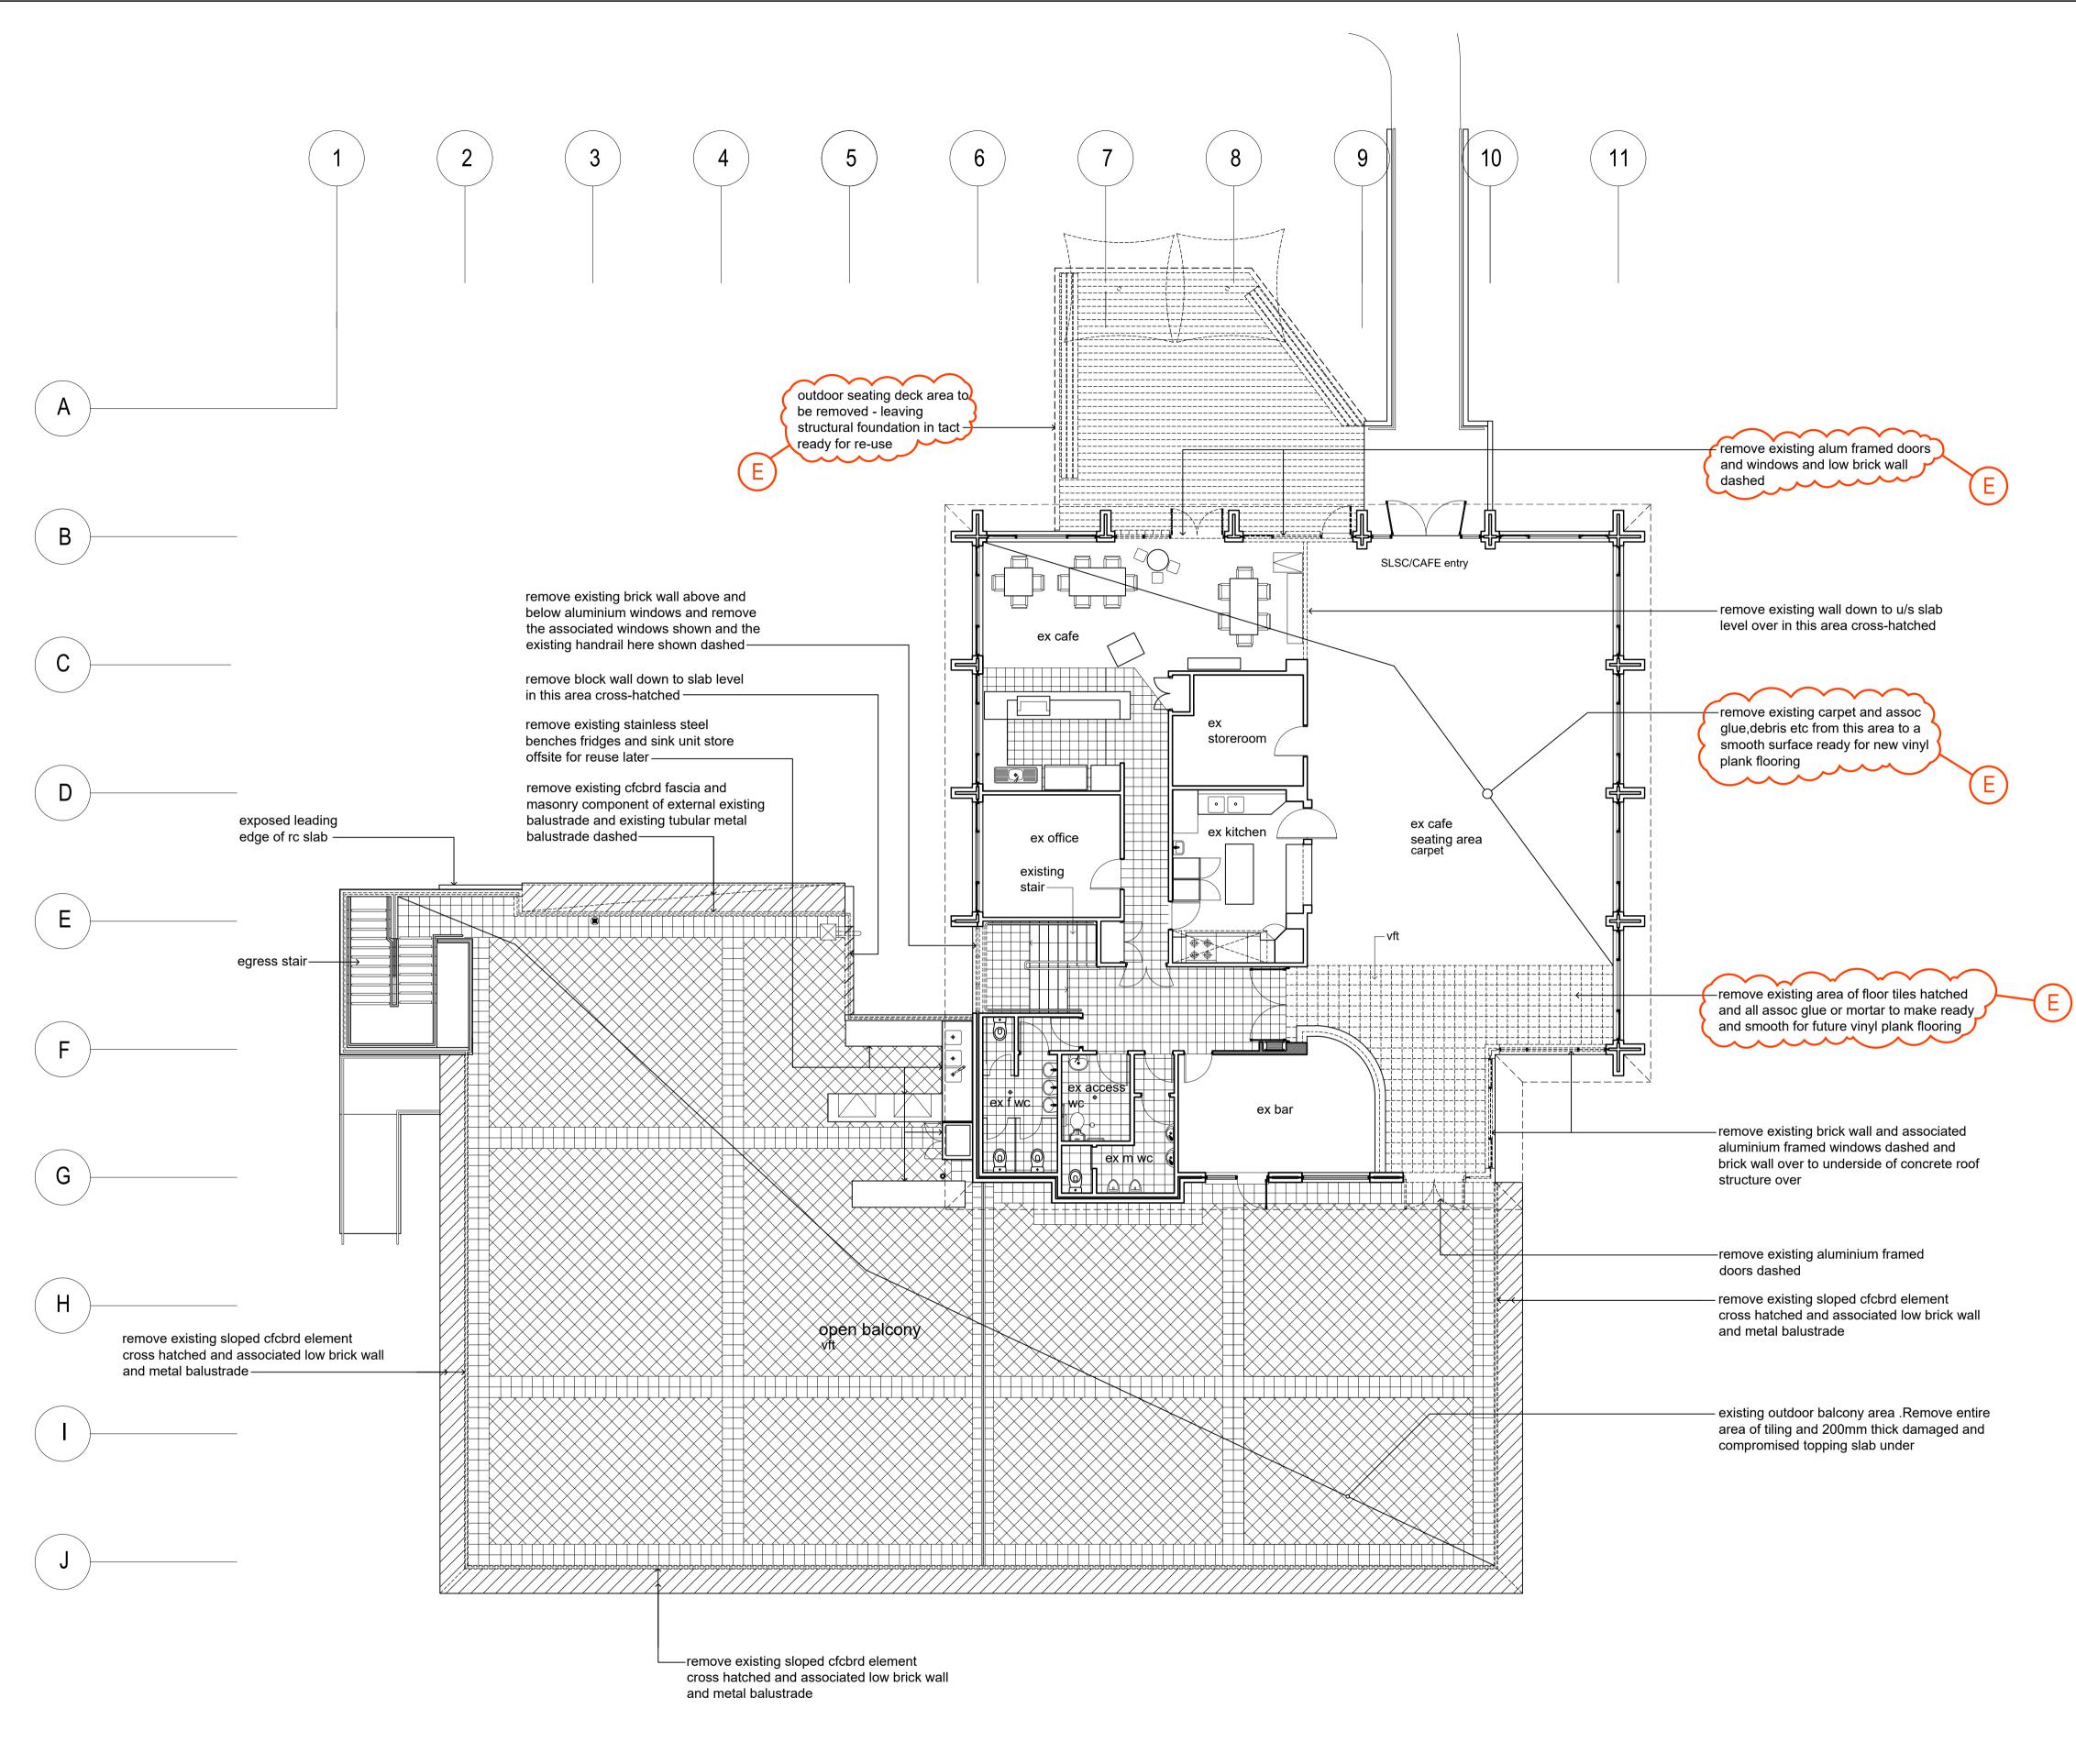

## **GENERAL NOTES :-**

All works to comply with all relevant Australian Standards, NCC and BCA requirements

- all works as relevant to comply with AS1428-2021
- Demolition works to be carried out in line with NSW Government Code of Pratice Demolition Work August 2019
- <sup>-</sup> All RL's (reduced levels) shown on the drawings are Australian Height Datum.

-works affecting those parts of the existing building identified as asbestos sheet in 'PRM-Destructive Hazardous Building Materials Survey' for the building are to be carried out in the manner set out in that report.

- As per Safework NSW , all asbestos removal , disposal , air monitoring , provision of clearance inspections and issuing of clearance certificates for removal of friable asbestos must be carried out by a NSW Government licensed asbestos removalist.

- the contractor is to ensure there is no water external paved areas providing sufficient fall water drains to the nearest floor waste, grate outer edge of concrete walkways and slabs.
- Concrete block wall construction to comply inc CM01 - Concrete Masonry Handbook, ( Leaf Masonry Design Manual, RW01 - Reir **Block Retaining Walls**
- For Development Application purposes the precedence over the specification where the information presented

-The architectural drawings must be read in Project Architectural Specification, the Struc drawings and specifications, the Landscape the Hydraulic and Civil Engineers and Elect and specifications

aerial photo location plan

| r ponding on tiled floors , and<br>Ils in this flooring to ensure all<br>ted drain, stormwater pit and<br>s.<br>with CMAA Technical Manuals<br>CM02 - Concrete Masonry Single<br>inforced Cantilevered Concrete<br>e architectural drawings take<br>here is a conflict in<br>conjunction with the<br>uctural Engineers<br>e Architects drawings and<br>trical Engineers drawings<br>- new block wall<br>- new stud wall<br>- demolished<br>elements | ABBREVIATIONS:-   afdl - above finished deck level   ag - agricultural drainage line   ahd - Australian Height Datum   bif - bitumen impregnated felt   blkwrk - blockwork   bsn - hand basin   b/w - between   cfcmbrd - compressed fibre cement board   ch - clothes hook   chr - clothes hooks on rail   cm - colour   conc - concrete   cont - continuous   c.o.s - confirm on site   cr - ceramic wall tiles   d - drain   dl - down light   dn - down   dp - down pipe   eng - engineer   ec - epoxy coving   exs - exterior spot light | fdl- finished deck levelffl- finished floor levelfg- fixed glassfpl- finished paving levelfsl- finished slab levelfw- floor wastegd- ss grated drainhd- heavy dutyhr- hand railhwd- hardwoodio- sewer line inspection openingksm- kitchen sink mixerI- lightmp- masonry pavermr- mirrornat- naturalnts- not to scale (use scale bar on dwg)p- paintpc- powder coat paint finishpl- pendant lightprop- pole lightprop- pole lightprop- pole lightprop- proprietaryrc- recessed downlight | rev - reverse<br>rl - reduced level<br>sc - shower curtain<br>scd - solid core door<br>scr - shower curtain rail<br>sd - slot drain<br>sel - selected<br>shd - shower head and tap set<br>shrd - basin shroud<br>shwr - shower<br>smsl - surface mounted spotlight<br>ss - stainless steel<br>sss - stainless steel<br>sss - stainless steel separation strip<br>st - coved skirting tile<br>struc - structural<br>stwtr - stormwater<br>tbd - to be determined<br>th - towell hook<br>tim - timber<br>tmv - thermostatic mixing valve<br>trh - toilet roll holder<br>uno - unless noted otherwise<br>vft - vitrified floor tiles<br>vlbrd - 9mm thk set Villaboard<br>w/p - water proof<br>wpm water proof membrane |
|-----------------------------------------------------------------------------------------------------------------------------------------------------------------------------------------------------------------------------------------------------------------------------------------------------------------------------------------------------------------------------------------------------------------------------------------------------|-----------------------------------------------------------------------------------------------------------------------------------------------------------------------------------------------------------------------------------------------------------------------------------------------------------------------------------------------------------------------------------------------------------------------------------------------------------------------------------------------------------------------------------------------|-----------------------------------------------------------------------------------------------------------------------------------------------------------------------------------------------------------------------------------------------------------------------------------------------------------------------------------------------------------------------------------------------------------------------------------------------------------------------------------------|----------------------------------------------------------------------------------------------------------------------------------------------------------------------------------------------------------------------------------------------------------------------------------------------------------------------------------------------------------------------------------------------------------------------------------------------------------------------------------------------------------------------------------------------------------------------------------------------------------------------------------------------------------------------------------------------------------------------|
| Prepared by<br>Bying Club Building                                                                                                                                                                                                                                                                                                                                                                                                                  | exs - exterior spot light<br>exwl - exterior wall light<br>f - fridge<br>/:<br>Assets - Planning Design and De<br>Beaches Council                                                                                                                                                                                                                                                                                                                                                                                                             | rdl - recessed downlight<br>req - required                                                                                                                                                                                                                                                                                                                                                                                                                                              | northern<br>beaches                                                                                                                                                                                                                                                                                                                                                                                                                                                                                                                                                                                                                                                                                                  |