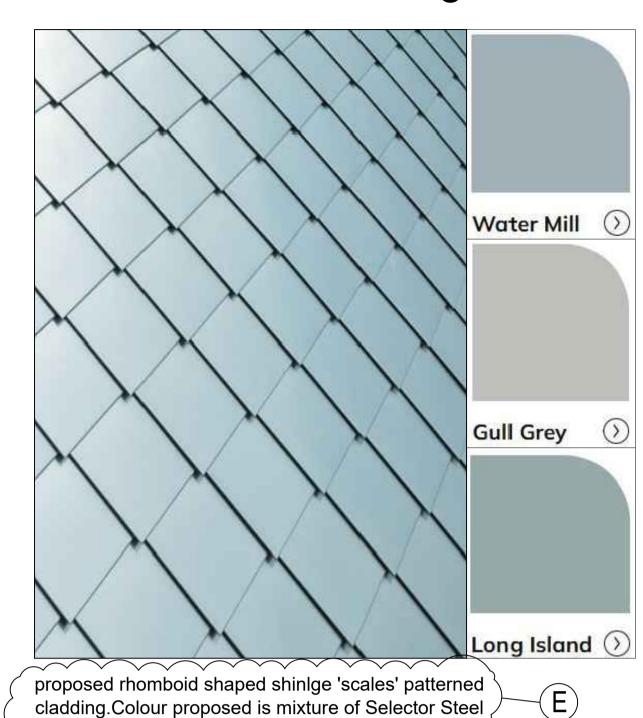

## materials and finishes schedule - North Narrabeen SLSC building alterations and additions

proposed raised seam PREFA aluminium metal cladding in Prefa White P.10 colour

example of proposed frameless glass balustrade with integrated ss tubular handrail and fixing arrangement (balcony upstand however to be tiled)

concertina type black satin powdercoated aluminium doors ie between existing cafe and new enclosed room on balcony

raised seam cladding in off-white Prefa White P.10 colour

prefa white P.10 (similar to RAL 9002)