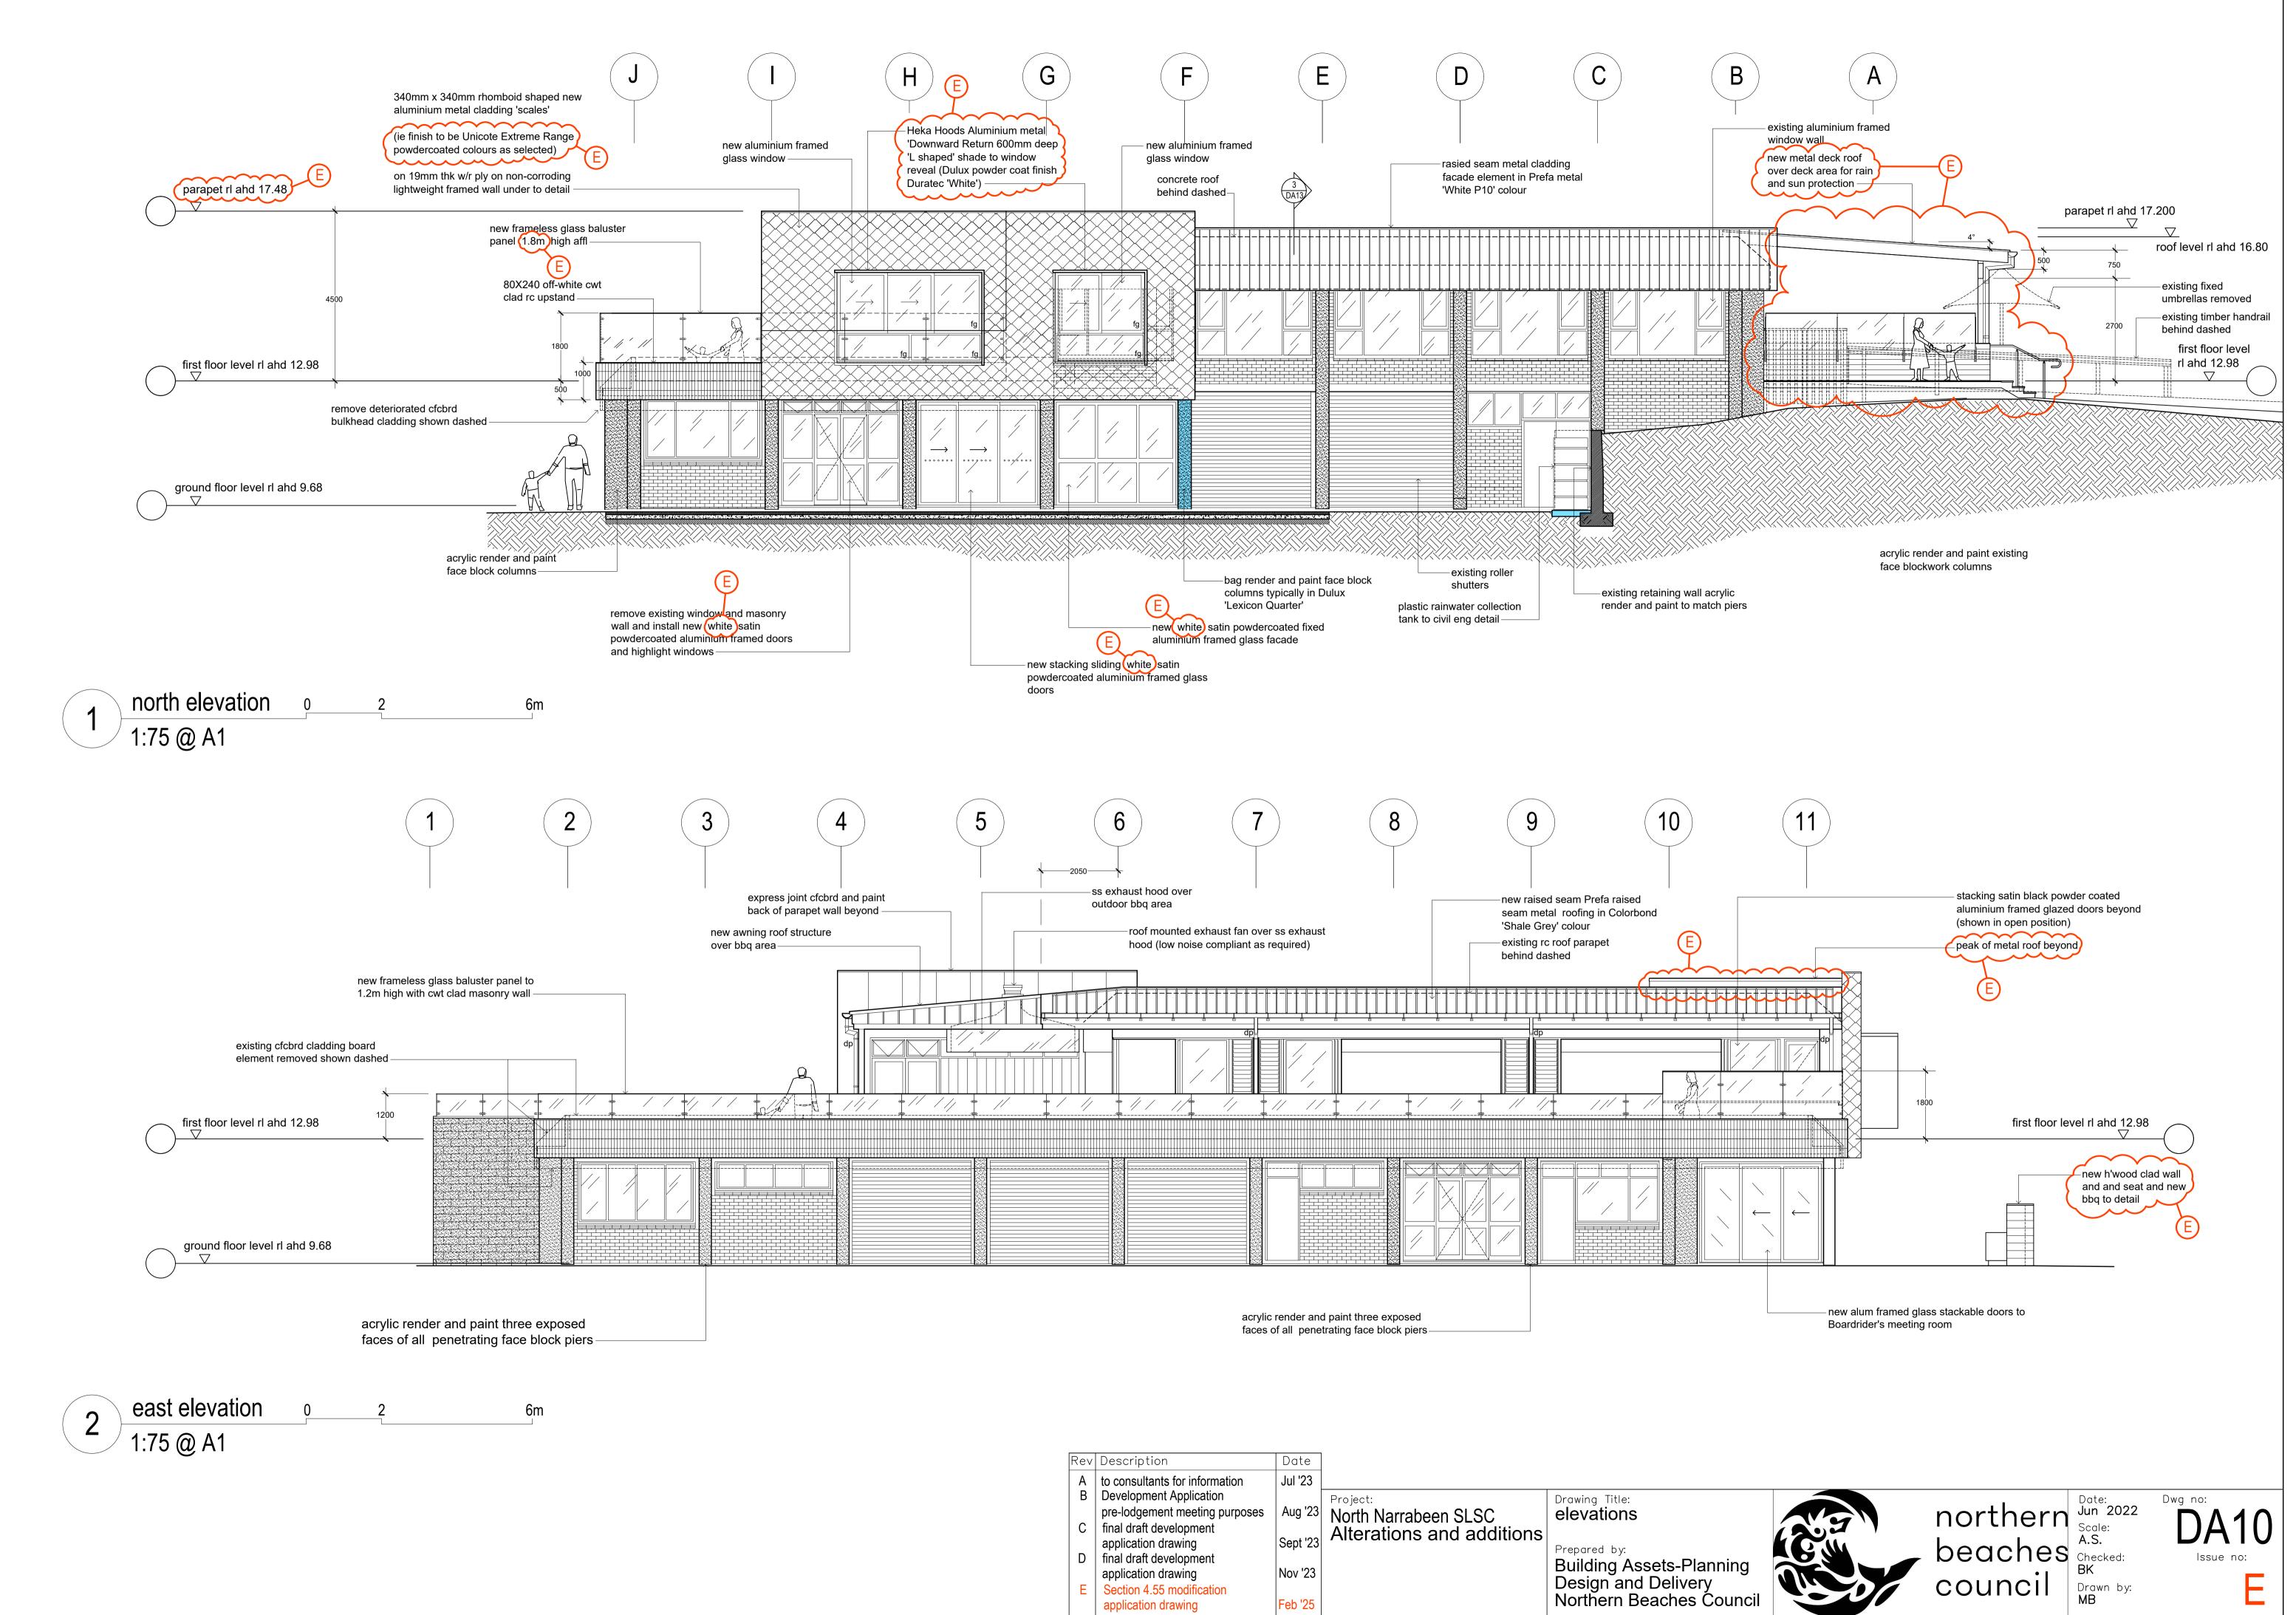

| f | A<br>B<br>C | to consultants for information<br>Development Application<br>pre-lodgement meeting purposes<br>final draft development<br>application drawing | Date<br>Jul '23<br>Aug '23<br>Sept '23 | Project:<br>North Narrabeen SLSC<br>Alterations and additions | Drawing Title:<br><b>elevations</b><br>Prepared by: |
|---|-------------|-----------------------------------------------------------------------------------------------------------------------------------------------|----------------------------------------|---------------------------------------------------------------|-----------------------------------------------------|
|   | C<br>D      | 1                                                                                                                                             | Sept '23<br>Nov '23                    |                                                               | Prepared by:<br>Building Assets-Planni              |
|   | E           | Section 4.55 modification application drawing                                                                                                 | Feb '25                                |                                                               | Design and Delivery<br>Northern Beaches Cou         |