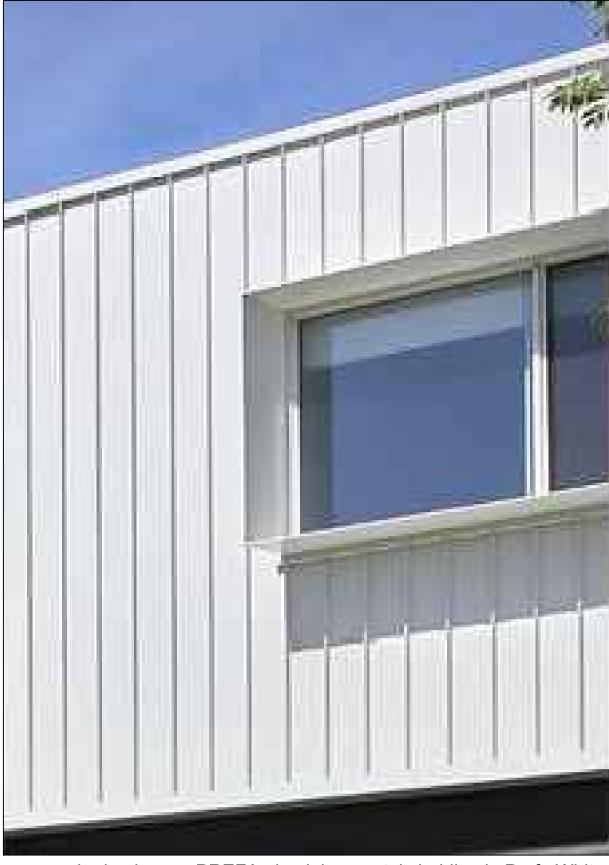

## materials and finishes schedule - North Narrabeen SLSC building alterations and additions

proposed raised seam PREFA aluminium metal cladding in Prefa White P.10 colour

example of proposed frameless glass balustrade with integrated ss tubular handrail and fixing arrangement (balcony upstand however to be tiled)

concertina type black satin powdercoated aluminium doors ie between existing cafe and new enclosed room on balcony

raised seam cladding in off-white Prefa White P.10 colour

prefa white P.10 (similar to RAL 9002)