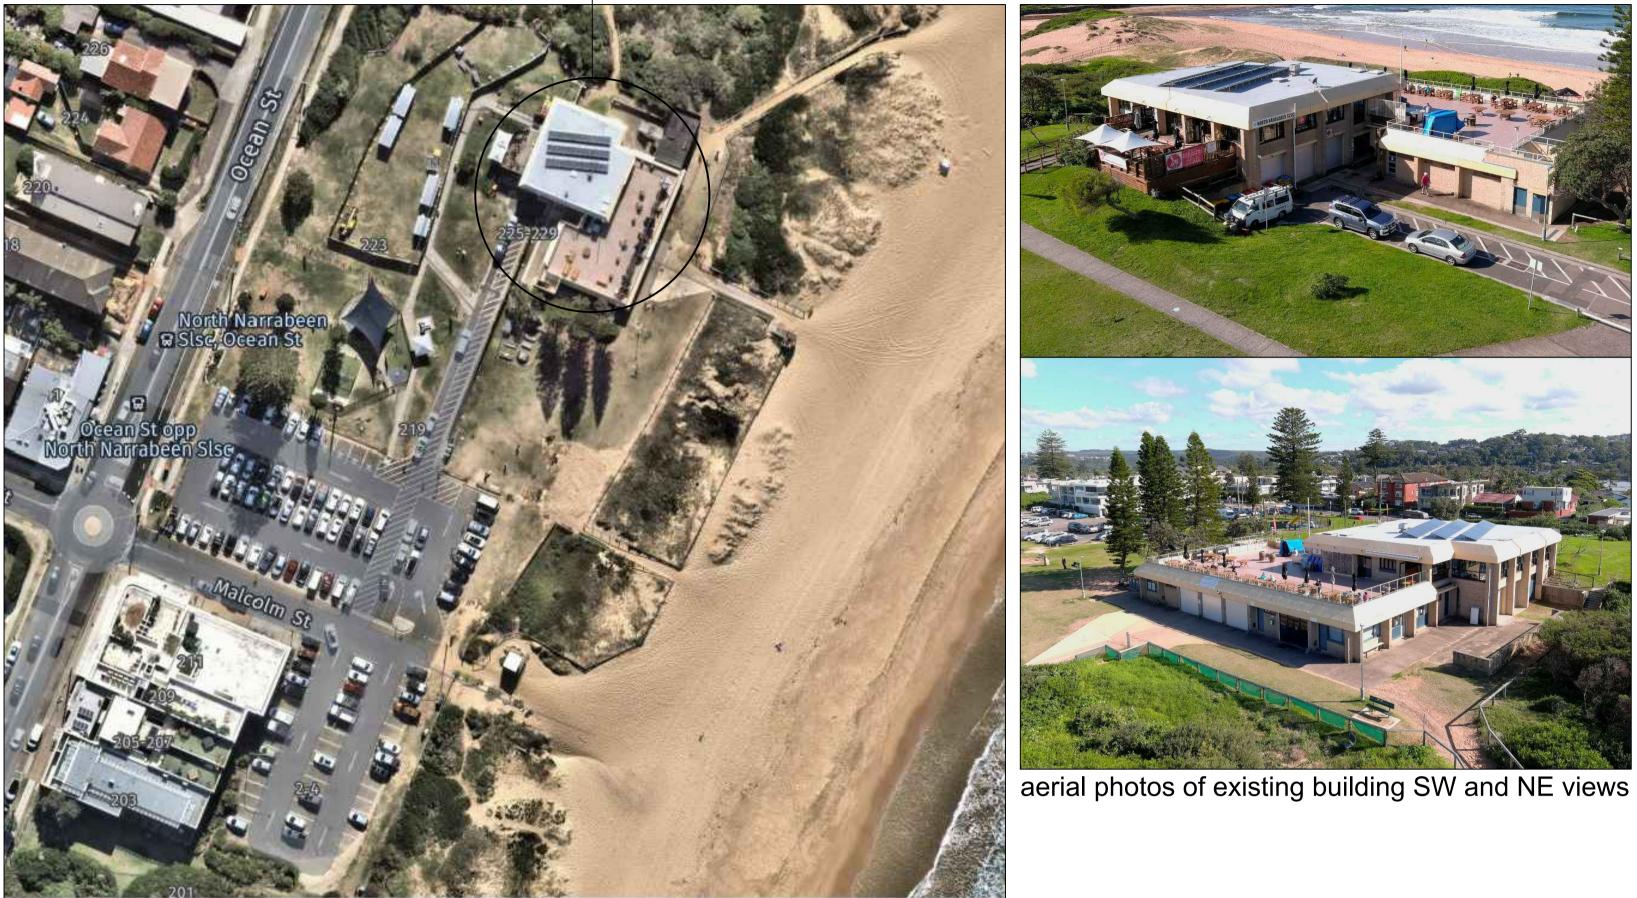

-The architectural drawings must be read in Project Architectural Specification, the Struc drawings and specifications, the Landscape the Hydraulic and Civil Engineers and Elect and specifications

aerial photo location plan