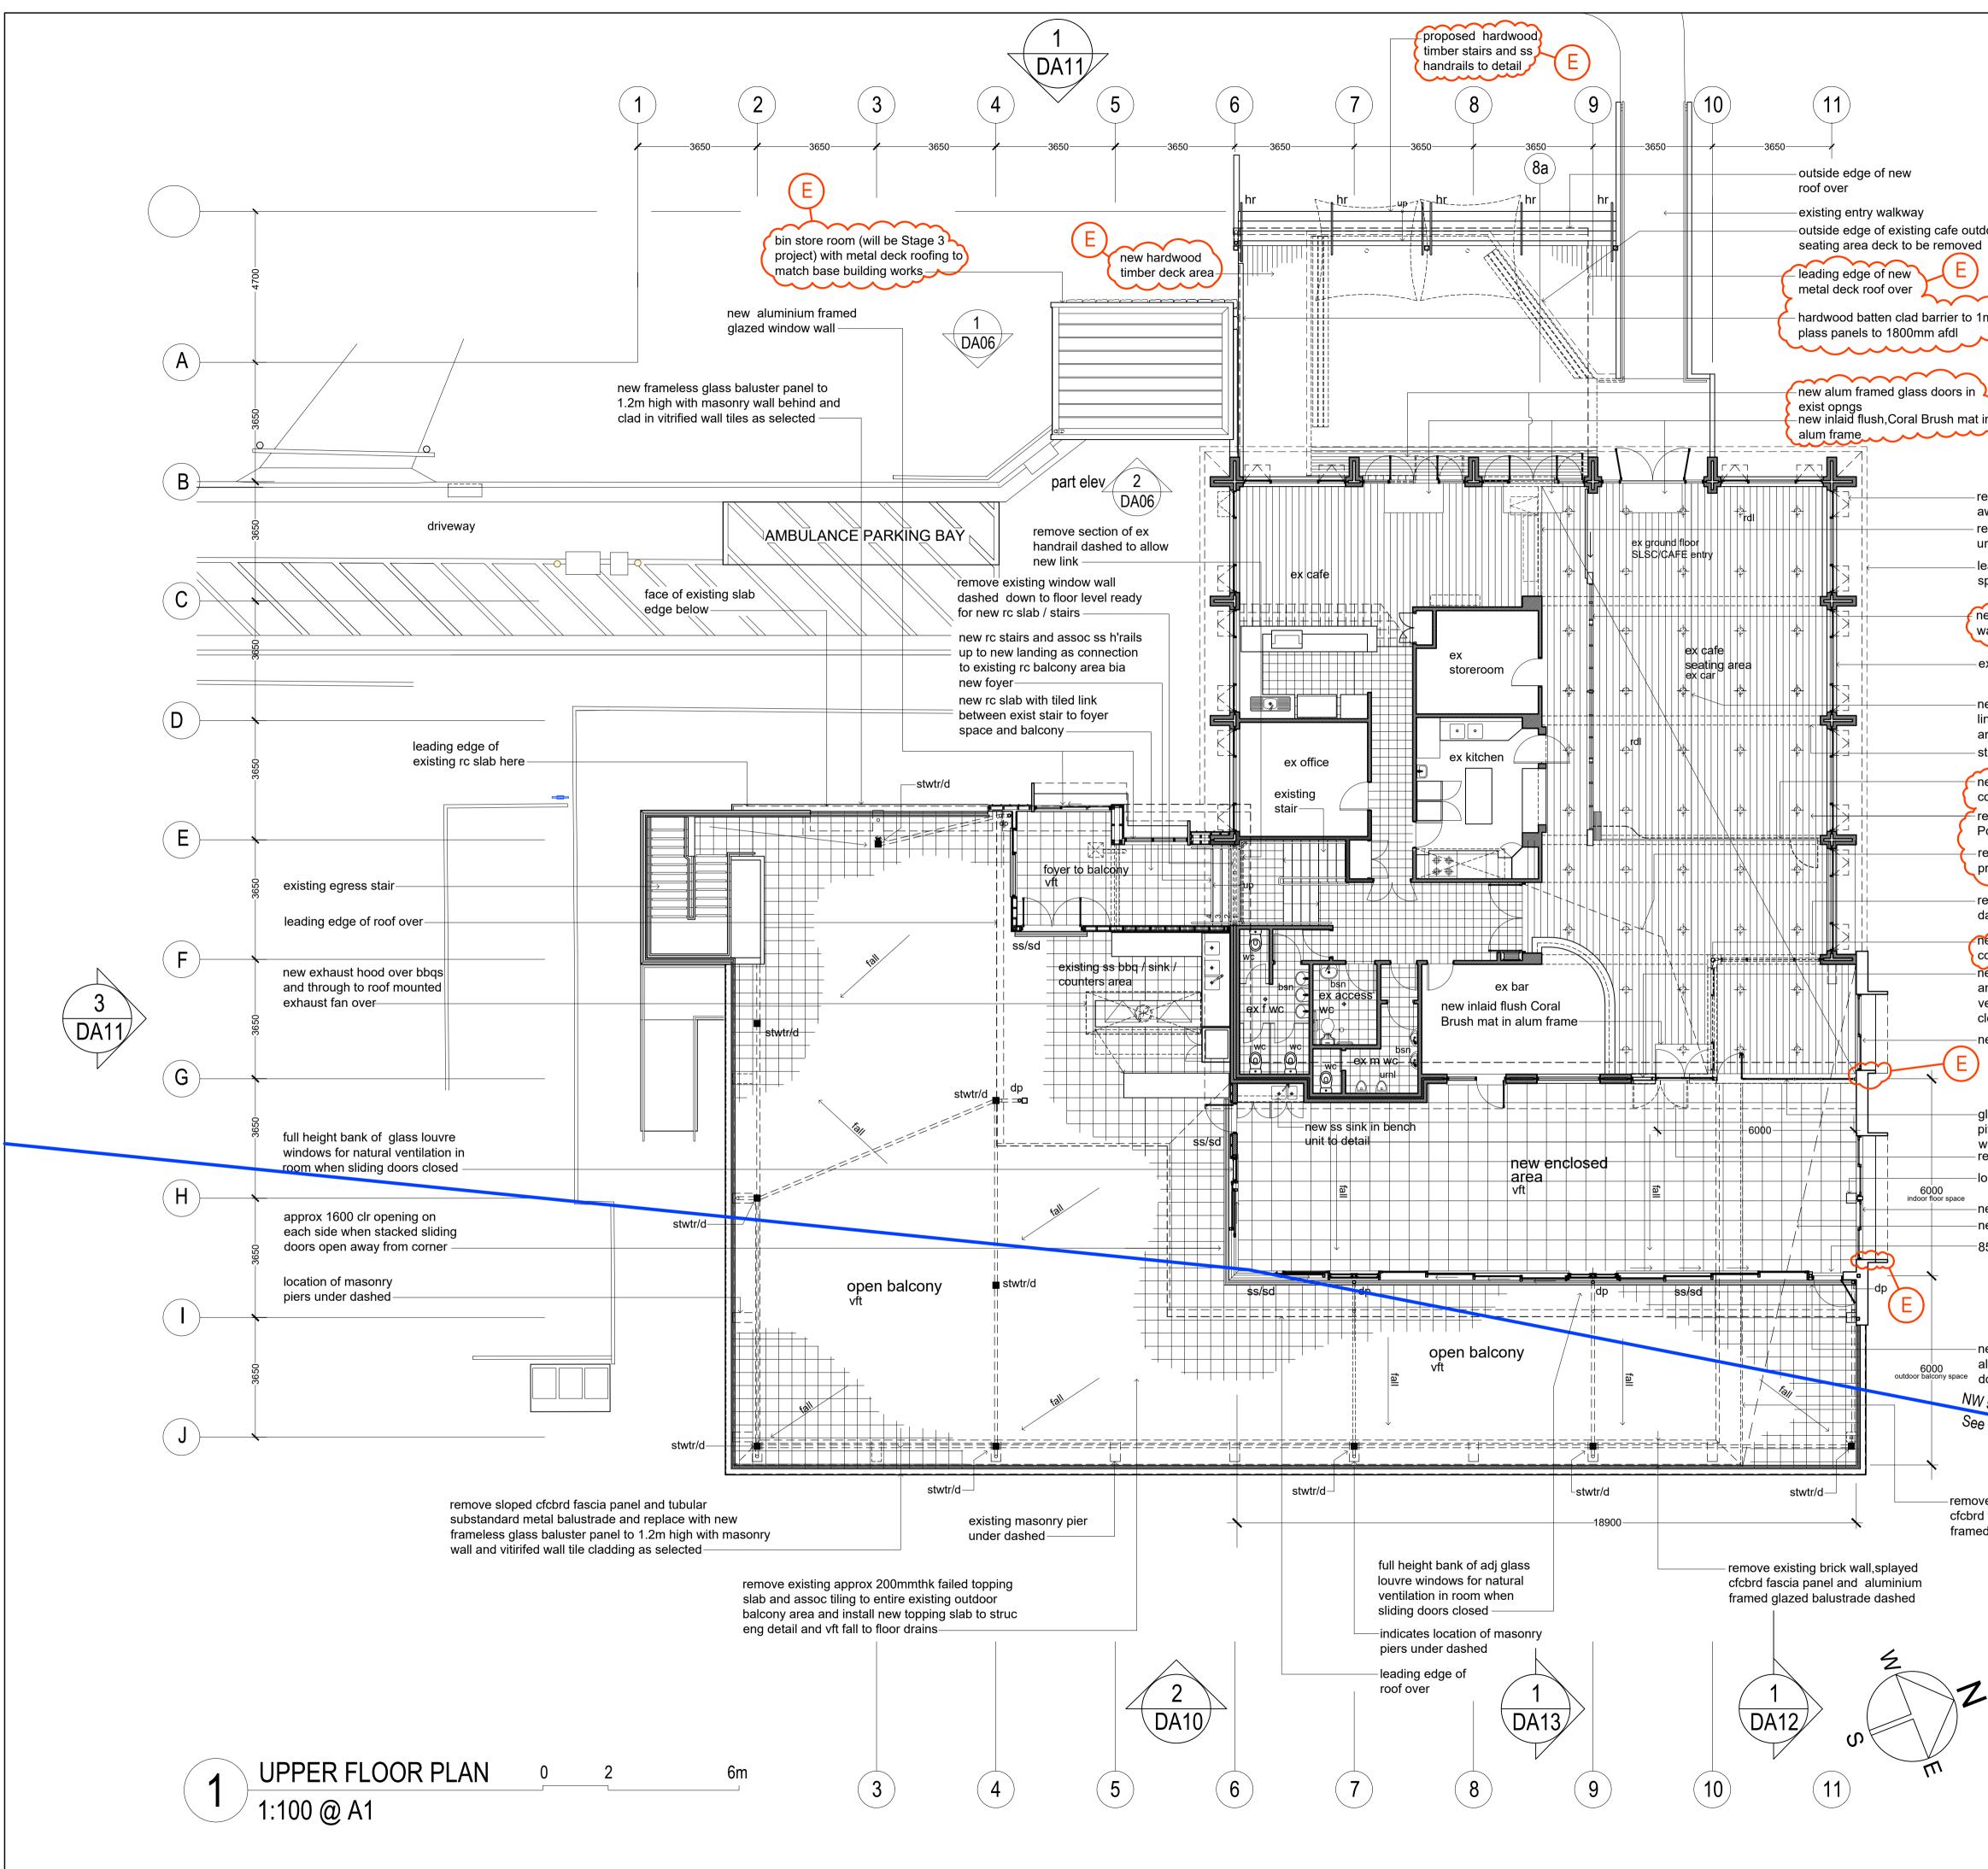

Cover sheet ie including Architectural drawings register, general notes and abbreviations

0

| loor                                                                                                                                                                                                                                                                                                                                                                                       |          |                                                                             |                 |
|--------------------------------------------------------------------------------------------------------------------------------------------------------------------------------------------------------------------------------------------------------------------------------------------------------------------------------------------------------------------------------------------|----------|-----------------------------------------------------------------------------|-----------------|
|                                                                                                                                                                                                                                                                                                                                                                                            |          |                                                                             |                 |
|                                                                                                                                                                                                                                                                                                                                                                                            |          |                                                                             |                 |
| m high afdl then                                                                                                                                                                                                                                                                                                                                                                           |          |                                                                             |                 |
|                                                                                                                                                                                                                                                                                                                                                                                            |          |                                                                             |                 |
| E<br>E                                                                                                                                                                                                                                                                                                                                                                                     |          |                                                                             |                 |
| epresents existing opening<br>wning window<br>emove existing wall dashed to<br>nderside of concrete beam over<br>eading edge of cladding to roof                                                                                                                                                                                                                                           |          |                                                                             |                 |
| pandrel over dashed                                                                                                                                                                                                                                                                                                                                                                        |          |                                                                             |                 |
| ew internal glased screen<br>/all to u/s ceiling to detail                                                                                                                                                                                                                                                                                                                                 |          |                                                                             |                 |
| existing window wall (E)                                                                                                                                                                                                                                                                                                                                                                   |          |                                                                             |                 |
| lew lighting to, and new set plasterboard ceiling<br>ning and paint finish in the area b/w grid $(8a)$<br>and $(11)$ and $(B)$ and $(G)$<br>tructural beams over dashed to be clad in set plastrbrd and pa<br>new bank of frameless glass<br>concertina bi-fold doors<br>emove existing carpet, tiles and glues and lay new 200x1200<br>Polyflor Blond Limed Oak timber grain vinyl boards | int      |                                                                             |                 |
| emove existing vft in this area here and<br>prepare subsrtate for vinyl planks as selected                                                                                                                                                                                                                                                                                                 |          |                                                                             |                 |
| emove wall elements in<br>lashed line<br>we 100mm dia chs steel<br>column to struc eng detail<br>ew single bank of louvre glass windows<br>and alum framed swing door for egress and<br>ventilation when concertina bifold door<br>closed<br>we aluminium framed window wall                                                                                                               | )        |                                                                             |                 |
|                                                                                                                                                                                                                                                                                                                                                                                            | NOT      |                                                                             |                 |
| lased aluminium framed swing door and new                                                                                                                                                                                                                                                                                                                                                  | See      | Dwg DA00 for symbols and eviations and general notes                        |                 |
| vivot concertina doors stack to north end wall face                                                                                                                                                                                                                                                                                                                                        | Rev<br>A | Description<br>to consultants for information                               | Date<br>Jul '23 |
| emove existing alum framed glass swing doors dashed<br>ocation of new masonry column under                                                                                                                                                                                                                                                                                                 | B        | Development Application                                                     |                 |
| new aluminium framed window wall                                                                                                                                                                                                                                                                                                                                                           |          | pre-lodgement meeting<br>purposes                                           | Aug '23         |
| new rc slab floor area with vft over to detail<br>350mm clr alum framed glazed door                                                                                                                                                                                                                                                                                                        |          | final draft development<br>application drawing<br>final draft development   | Sept '23        |
|                                                                                                                                                                                                                                                                                                                                                                                            | E        | final draft development<br>application drawing<br>Section 4.55 modification | Nov '23         |
|                                                                                                                                                                                                                                                                                                                                                                                            |          | application drawing                                                         | Feb '25         |
| new cont ss slot drain in front of new<br>Iluminium framed glass stacked sliding<br>Ioors                                                                                                                                                                                                                                                                                                  |          |                                                                             |                 |
| 'side of 'Zone of Reduced Foundation Capacity' area<br>Fig 23 in NBC CZMP Document (see dwg DAod                                                                                                                                                                                                                                                                                           |          |                                                                             |                 |
| y zo in NBC CZMP Document (see                                                                                                                                                                                                                                                                                                                                                             |          | north                                                                       | herr            |
| 19 DA01 site plan)                                                                                                                                                                                                                                                                                                                                                                         |          | beac                                                                        |                 |
| re existing brick wall,splayed<br>I fascia panel and aluminium<br>d glazed balustrade dashed                                                                                                                                                                                                                                                                                               |          | cour                                                                        | ncil            |
|                                                                                                                                                                                                                                                                                                                                                                                            | _        | oject:                                                                      |                 |
| education - demolished elements                                                                                                                                                                                                                                                                                                                                                            |          | orth Narrabeen SLSC terations and addit                                     | tions           |
| - new block wall                                                                                                                                                                                                                                                                                                                                                                           |          | owing Title:<br>Oper floor plan                                             |                 |
| -new stud wall                                                                                                                                                                                                                                                                                                                                                                             | '        |                                                                             |                 |
| - existing wall                                                                                                                                                                                                                                                                                                                                                                            |          | epared by:<br>uilding Assets-Plan                                           | nina            |
|                                                                                                                                                                                                                                                                                                                                                                                            | De       | esign and Delivery<br>orthern Beaches Co                                    |                 |
|                                                                                                                                                                                                                                                                                                                                                                                            | Da       | ite: Dwg no:                                                                | Junch           |
|                                                                                                                                                                                                                                                                                                                                                                                            |          | n 2022<br>ale:<br>S DA                                                      | 80              |
|                                                                                                                                                                                                                                                                                                                                                                                            | Che      | ecked:                                                                      |                 |
|                                                                                                                                                                                                                                                                                                                                                                                            |          | awn by:                                                                     | F               |
|                                                                                                                                                                                                                                                                                                                                                                                            | ME       |                                                                             |                 |