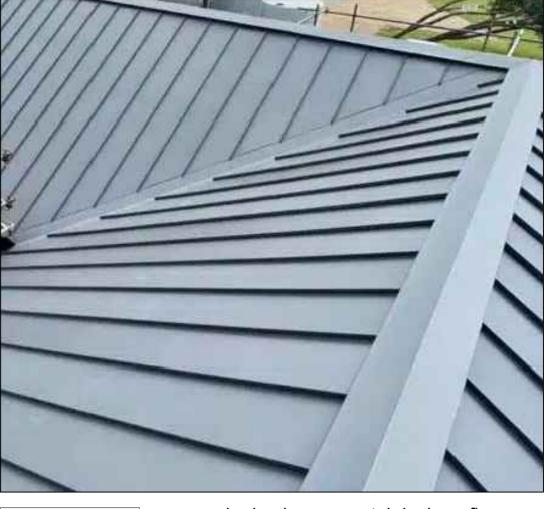

## materials and finishes schedule - North Narrabeen SLSC building alterations and additions

proposed raised seam PREFA aluminium metal cladding in Prefa White P.10 colour

example of proposed frameless glass balustrade with integrated ss tubular handrail and fixing arrangement (balcony upstand however to be tiled)

concertina type black satin powdercoated aluminium doors ie between existing cafe and new enclosed room on balcony

raised seam cladding in off-white Prefa White P.10 colour

prefa white P.10 (similar to RAL 9002)

example of black satin powder-coated adjustable glass louvre window

Shale Grey

proposed raised seam metal deck roofing in light grey colour sim 'Shale Grey' Colorbond

stacked sliding black satin powdercoated aluminum framed glass doors concept ie between new enclosed space on balcony and open balcony space