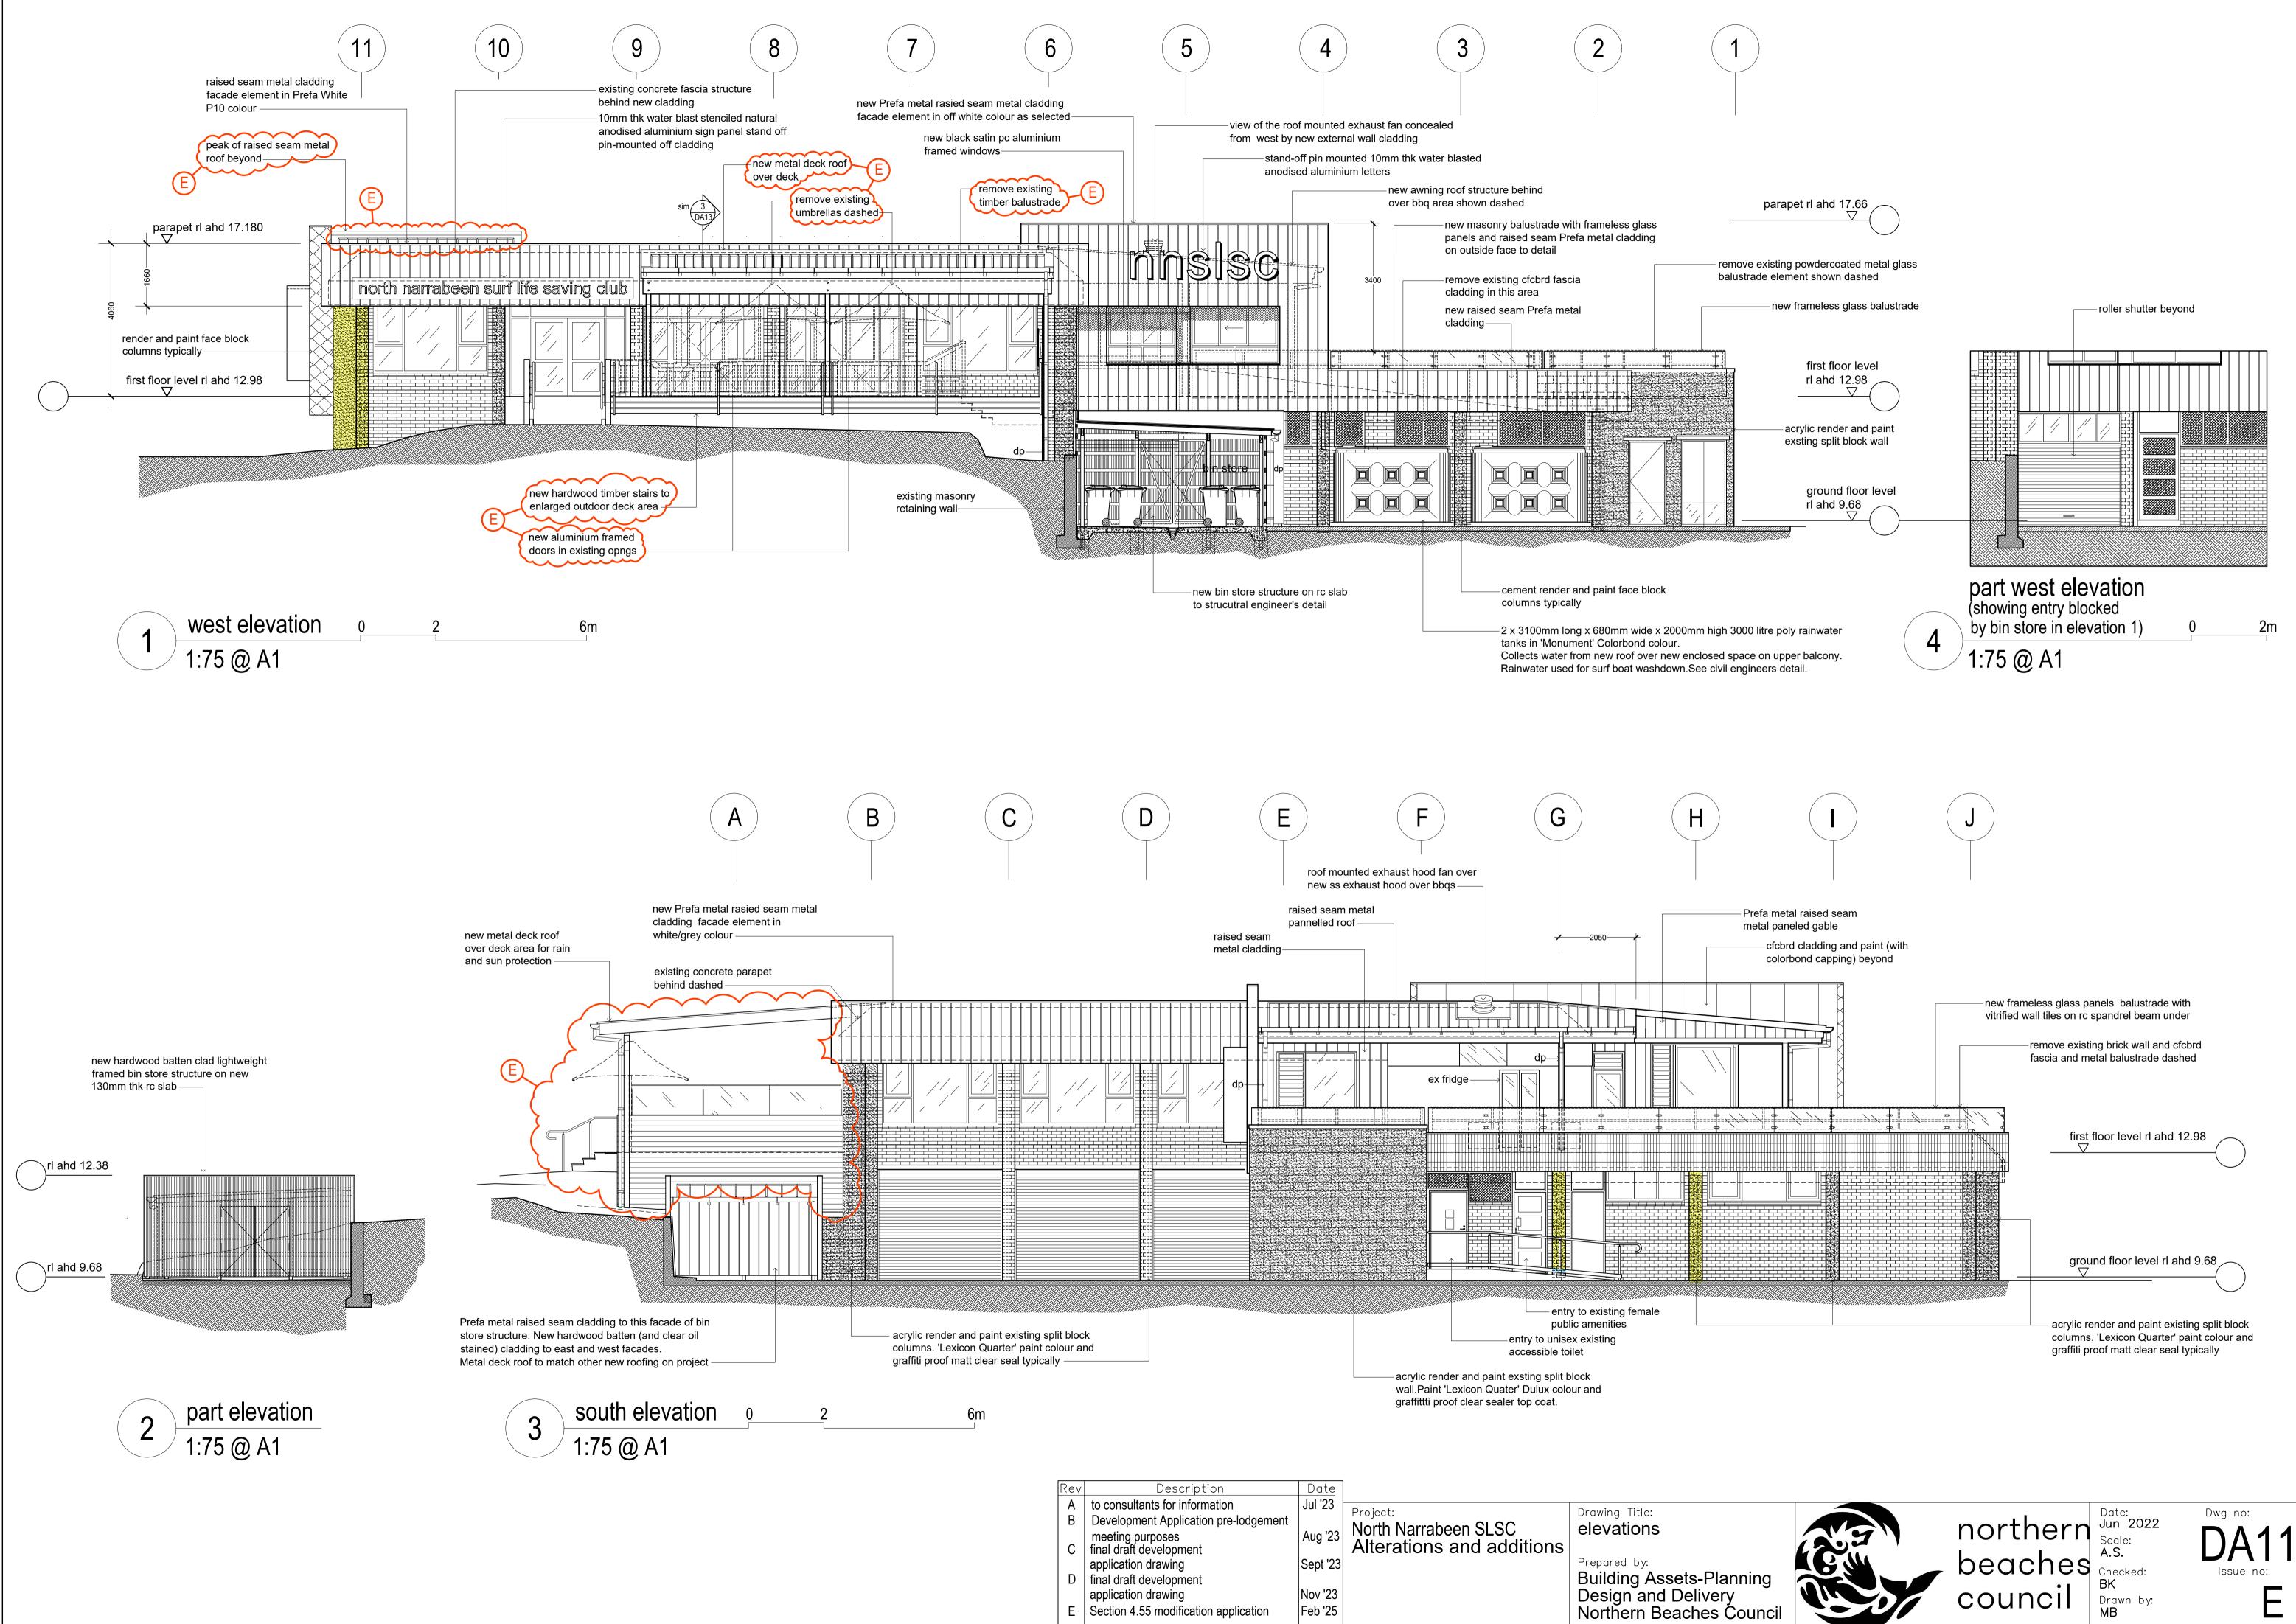

| f | A<br>B<br>C | to consultants for information<br>Development Application<br>pre-lodgement meeting purposes<br>final draft development<br>application drawing | Date<br>Jul '23<br>Aug '23<br>Sept '23 | Project:<br>North Narrabeen SLSC<br>Alterations and additions | Drawing Title:<br><b>elevations</b><br>Prepared by: |
|---|-------------|-----------------------------------------------------------------------------------------------------------------------------------------------|----------------------------------------|---------------------------------------------------------------|-----------------------------------------------------|
|   | C<br>D      | 1                                                                                                                                             | Sept '23<br>Nov '23                    |                                                               | Prepared by:<br>Building Assets-Planni              |
|   | E           | Section 4.55 modification application drawing                                                                                                 | Feb '25                                |                                                               | Design and Delivery<br>Northern Beaches Cou         |