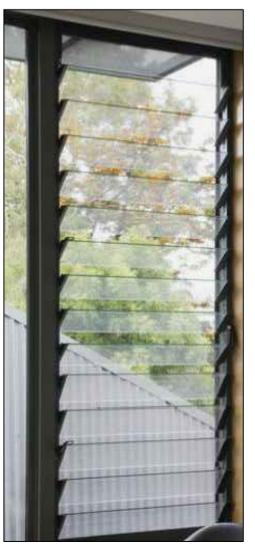

example of black satin powder-coated adjustable glass louvre window

Shale Grey

proposed raised seam metal deck roofing in light grey colour sim 'Shale Grey' Colorbond

stacked sliding black satin powdercoated aluminum framed glass doors concept ie between new enclosed space on balcony and open balcony space