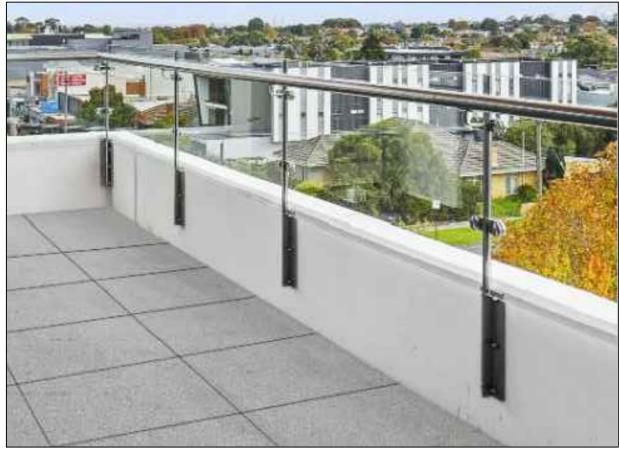

## materials and finishes schedule - North Narrabeen SLSC building alterations and additions

proposed raised seam PREFA aluminium metal cladding in Prefa White P.10 colour

example of proposed frameless glass balustrade with integrated ss tubular handrail and fixing arrangement (balcony upstand however to be tiled)