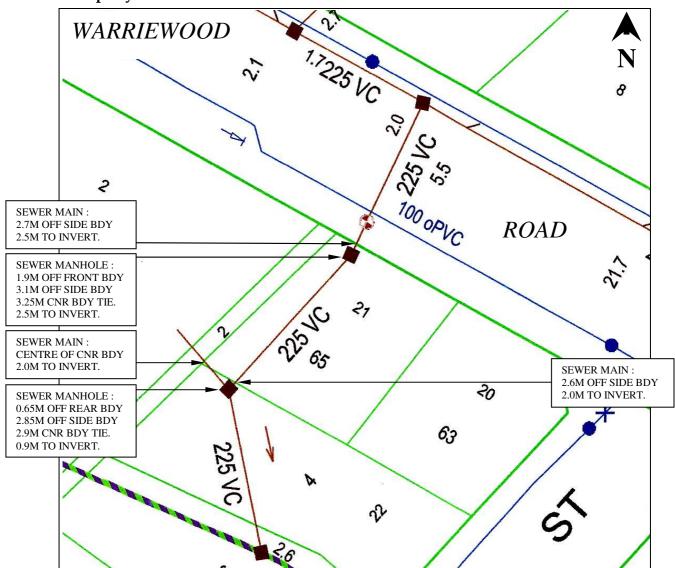

## SERVICE PROTECTION REPORT

Supplier No: 1165

**Property Address:** 65 WARRIEWOOD ROAD WARRIEWOOD.

SYDNEY WATER ASSETS MUST BE POTHOLED BY HAND PRIOR TO EXCAVATION / PIERING / CONSTRUCTION WORK.

**Asset Location Method:** Electronic Equipment / Accessing Structures.

Pipe Size: 225mm Pipe Type: VC.

Strata: Clay **Asset Indicators**: Paint mark on Boundaries.

NB: ALL MEASUREMENTS TAKEN OFF BOUNDARY PEGS / RET. WALLS ONLY.

I, Greg McCarthy of All Sydney Side Lines Pty Ltd, being accredited to carry out a Service Protection Report, certify that the information shown on the report has been prepared in accordance with the relevant instructions and accept full responsibility for the accuracy of the information on the report.