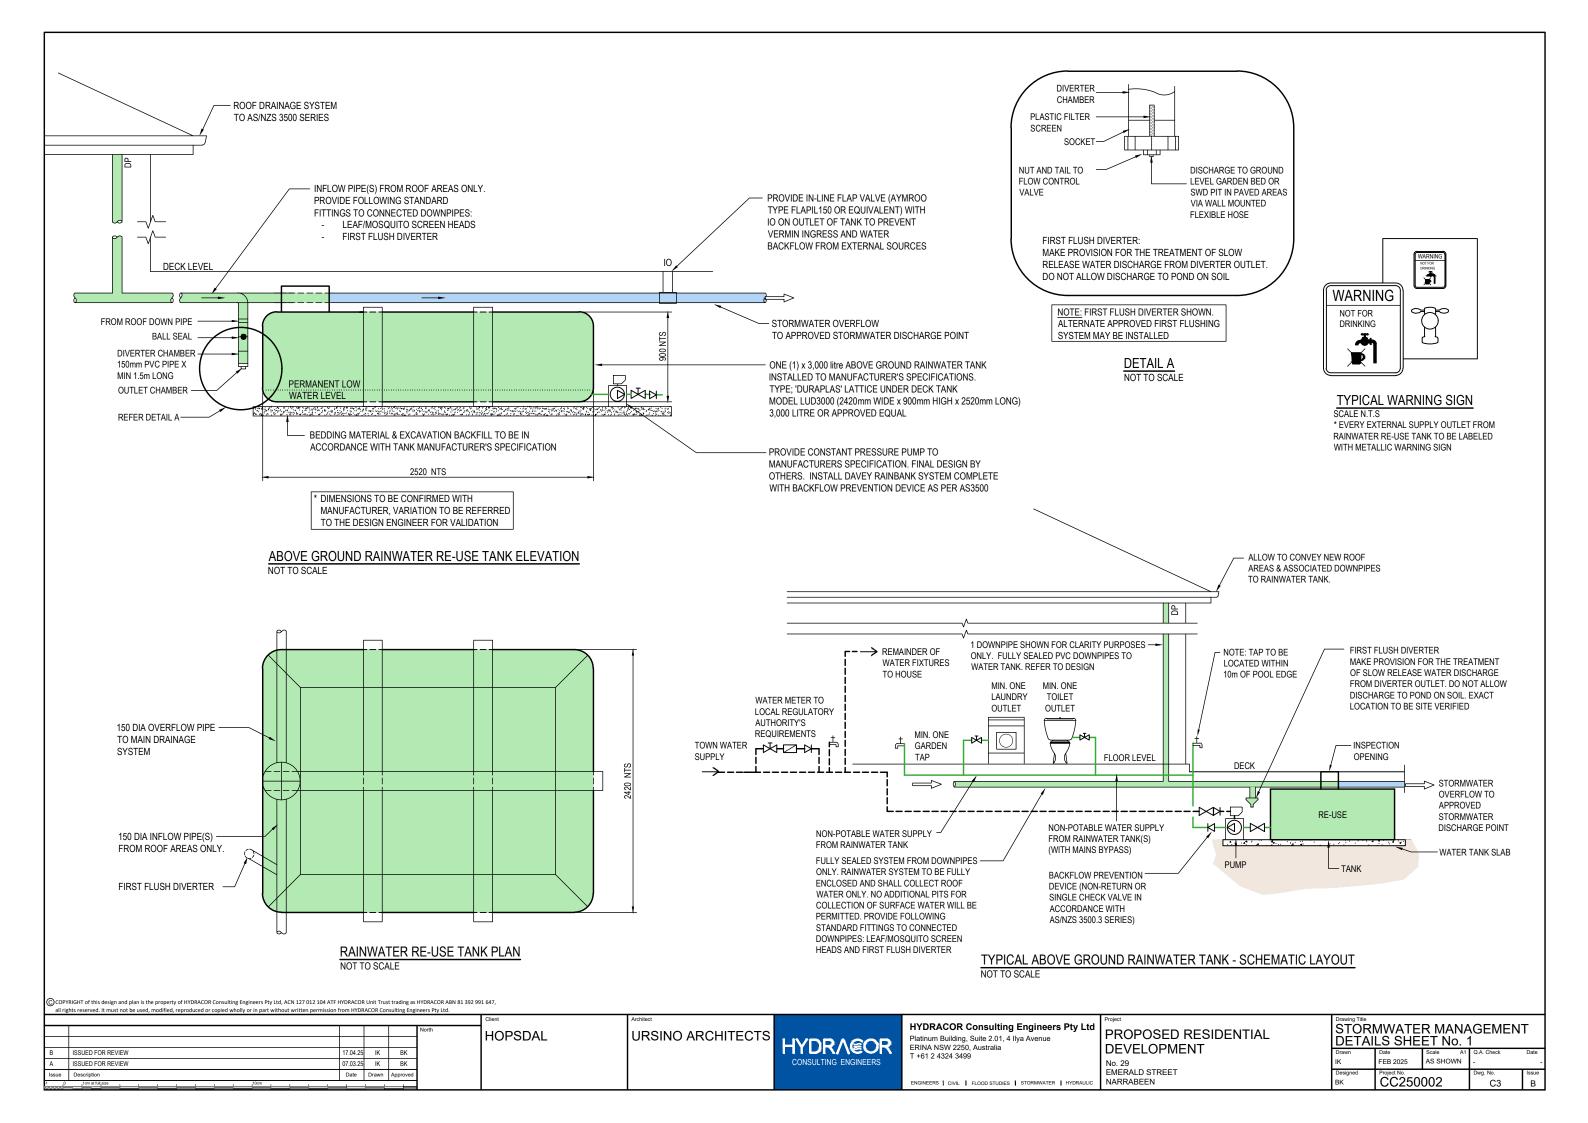

#### **RAINWATER RE-USE SYSTEM NOTES**

- RAINWATER SUPPLY PLUMBING TO BE CONNECTED TO OUTLETS WHERE REQUIRED BY BASIX CERTIFICATE (BY OTHERS)
- TOWN WATER CONNECTION TO RAINWATER TANK TO BE TO THE 2 SATISFACTION OF THE REGULATORY AUTHORITY. THIS MAY REQUIRE PROVISION OF:
  - 2.1. PERMANENT AIR GAP
  - BACKFLOW PREVENTION DEVICE 22
- NO DIRECT CONNECTION BETWEEN TOWN WATER SUPPLY AND THE 3. RAIN WATER SUPPLY
- AN APPROVED STOP VALVE AND/OR PRESSURE LIMITING VALVE AT 4 THE RAINWATER TANK
- PROVIDE APPROPRIATE FLOAT VALVES AND/OR SOLENOID VALVES 5 TO CONTROL TOWN WATER SUPPLY INLET TO TANK IN ORDER TO ACHIEVE THE TOP-UP INDICATED ON THE TYPICAL DETAIL
- ALL PLUMBING WORKS ARE TO BE CARRIED OUT BY LICENSED PLUMBERS IN ACCORDANCE WITH AS/NZS3500.1 NATIONAL PLUMBING AND DRAINAGE CODE
- PRESSURE PUMP ELECTRICAL CONNECTION TO BE CARRIED OUT BY A LICENSED ELECTRICIAN
- ONLY ROOF RUN-OFF IS TO BE DIRECTED TO THE RAINWATER TANK SURFACE WATER INLETS ARE NOT TO BE CONNECTED
- 9 PIPE MATERIALS FOR RAINWATER SUPPLY PLUMBING ARE TO BE APPROVED MATERIALS TO AS/NZS3500 PART 1 SECTION 2 AND TO BE CLEARLY AND PERMANENTLY IDENTIFIED AS 'RAINWATER'. THIS MAY BE ACHIEVED FOR BELOW GROUND PIPES USING IDENTIFICATION TAPE (MADE IN ACCORDANCE WITH AS2648) OR FOR ABOVE GROUND PIPES BY USING ADHESIVE PIPE MARKERS (MADE IN ACCORDANCE WITH AS1345)
- 10. EVERY RAINWATER SUPPLY OUTLET POINT AND THE RAINWATER TANK ARE TO BE LABELED 'RAINWATER' ON A METALLIC SIGN IN ACCORDANCE WITH AS1319
- 11. ALL INLETS AND OUTLETS TO THE RAINWATER TANK ARE TO HAVE SUITABLE MEASURES PROVIDED TO PREVENT MOSQUITO AND VERMIN ENTRY