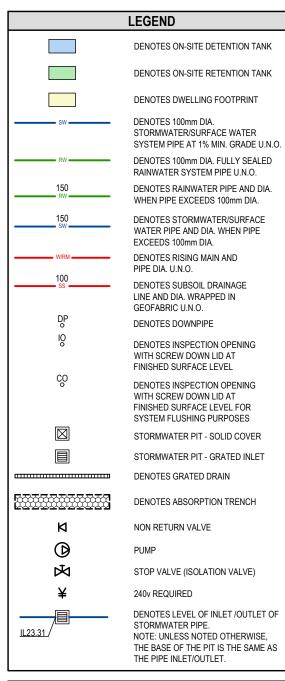

#### **GENERAL NOTES**

- THESE PLANS SHALL BE READ IN CONJUNCTION WITH OTHER RELEVANT CONSULTANTS' PLANS, SPECIFICATIONS, CONDITIONS OF DEVELOPMENT CONSENT AND CONSTRUCTION CERTIFICATE REQUIREMENTS. WHERE DISCREPANCIES ARE FOUND HYDRACOR CONSULTING ENGINEERS PTY LTD MUST BE CONTACTED IMMEDIATELY FOR VERIFICATION WHERE THESE PLANS ARE NOTED FOR DEVELOPMENT APPLICATION 2 PURPOSES ONLY, THEY SHALL NOT BE USED FOR OBTAINING A CONSTRUCTION CERTIFICATE NOR USED FOR CONSTRUCTION PURPOSES SUBSOIL DRAINAGE SHALL BE DESIGNED AND DETAILED BY THE 3. STRUCTURAL ENGINEER. SUBSOIL DRAINAGE SHALL NOT BE CONNECTED INTO THE STORMWATER SYSTEM IDENTIFIED ON THESE PLANS UNLESS APPROVED BY HYDRACOR CONSULTING ENGINEERS PTY LTD. STORMWATER CONSTRUCTION NOTES ALL WORK SHALL BE CARRIED OUT IN ACCORDANCE WITH AS/NZS 3500 (CURRENT EDITION) AND THE REQUIREMENTS OF THE LOCAL COUNCIL'S POLICIES AND CODES THE MINIMUM SIZES OF THE STORMWATER DRAINS SHALL NOT BE 2. LESS THAN DN90 FOR CLASS 1 BUILDINGS AND DN100 FOR OTHER CLASSES OF BUILDING OR AS REQUIRED BY THE REGULATORY AUTHORITY THE MINIMUM GRADIENT OF STORMWATER DRAINS SHALL BE 1%, 3. UNLESS NOTED OTHERWISE COUNCIL'S TREE PRESERVATION ORDER IS TO BE STRICTLY 4. ADHERED TO. NO TREES SHALL BE REMOVED UNTIL PERMIT IS OBTAINED
- PUBLIC UTILITY SERVICES ARE TO BE ADJUSTED AS NECESSARY AT 5. THE CLIENT'S EXPENSE
- ALL PITS TO BE BENCHED AND STREAMLINED. PROVIDE STEP IRONS 6 FOR ALL PITS OVER 1.2m DEEP
- MAKE SMOOTH JUNCTION WITH ALL EXISTING WORK
- 8 VEHICULAR ACCESS AND ALL SERVICES TO BE MAINTAINED AT ALL TIMES TO ADJOINING PROPERTIES AFFECTED BY CONSTRUCTION
- SERVICES SHOWN ON THESE PLANS HAVE BEEN LOCATED FROM Q INFORMATION SUPPLIED BY THE RELEVANT AUTHORITIES AND FIELD INVESTIGATIONS AND ARE NOT GUARANTEED COMPLETE NOR CORRECT. IT IS THE CLIENT & CONTRACTOR'S RESPONSIBILITY TO LOCATE ALL PRIOR TO CONSTRUCTION
- ANY VARIATION TO THE WORKS AS SHOWN ON THE APPROVED 10. DRAWINGS ARE TO BE CONFIRMED BY HYDRACOR CONSULTING ENGINEERS PTY LTD PRIOR TO THEIR COMMENCEMENT

#### **RAINWATER RE-USE SYSTEM NOTES**

- RAINWATER SUPPLY PLUMBING TO BE CONNECTED TO OUTLETS WHERE REQUIRED BY BASIX CERTIFICATE (BY OTHERS)
- TOWN WATER CONNECTION TO RAINWATER TANK TO BE TO THE 2 SATISFACTION OF THE REGULATORY AUTHORITY. THIS MAY REQUIRE PROVISION OF:
  - 2.1. PERMANENT AIR GAP
  - BACKFLOW PREVENTION DEVICE 22
- NO DIRECT CONNECTION BETWEEN TOWN WATER SUPPLY AND THE 3. RAIN WATER SUPPLY
- AN APPROVED STOP VALVE AND/OR PRESSURE LIMITING VALVE AT 4 THE RAINWATER TANK
- PROVIDE APPROPRIATE FLOAT VALVES AND/OR SOLENOID VALVES 5 TO CONTROL TOWN WATER SUPPLY INLET TO TANK IN ORDER TO ACHIEVE THE TOP-UP INDICATED ON THE TYPICAL DETAIL
- ALL PLUMBING WORKS ARE TO BE CARRIED OUT BY LICENSED PLUMBERS IN ACCORDANCE WITH AS/NZS3500.1 NATIONAL PLUMBING AND DRAINAGE CODE
- PRESSURE PUMP ELECTRICAL CONNECTION TO BE CARRIED OUT BY A LICENSED ELECTRICIAN
- ONLY ROOF RUN-OFF IS TO BE DIRECTED TO THE RAINWATER TANK SURFACE WATER INLETS ARE NOT TO BE CONNECTED
- 9 PIPE MATERIALS FOR RAINWATER SUPPLY PLUMBING ARE TO BE APPROVED MATERIALS TO AS/NZS3500 PART 1 SECTION 2 AND TO BE CLEARLY AND PERMANENTLY IDENTIFIED AS 'RAINWATER'. THIS MAY BE ACHIEVED FOR BELOW GROUND PIPES USING IDENTIFICATION TAPE (MADE IN ACCORDANCE WITH AS2648) OR FOR ABOVE GROUND PIPES BY USING ADHESIVE PIPE MARKERS (MADE IN ACCORDANCE WITH AS1345)
- 10. EVERY RAINWATER SUPPLY OUTLET POINT AND THE RAINWATER TANK ARE TO BE LABELED 'RAINWATER' ON A METALLIC SIGN IN ACCORDANCE WITH AS1319
- 11. ALL INLETS AND OUTLETS TO THE RAINWATER TANK ARE TO HAVE SUITABLE MEASURES PROVIDED TO PREVENT MOSQUITO AND VERMIN ENTRY