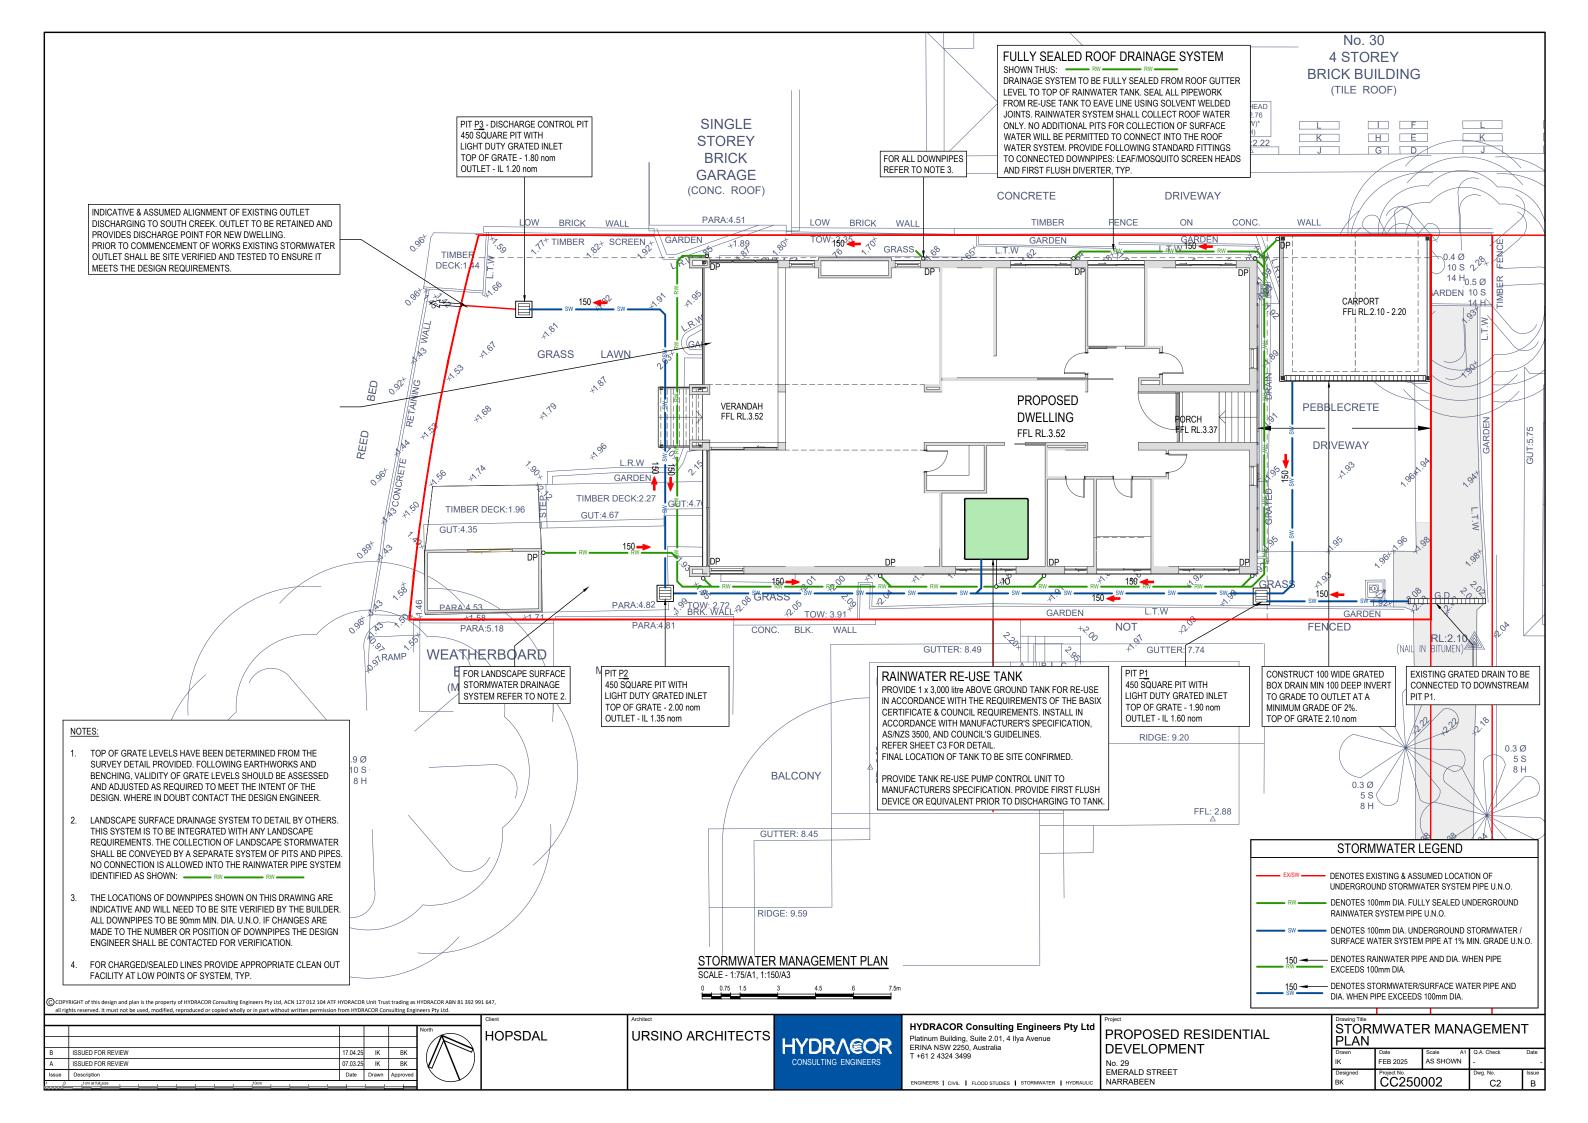

### NORTHERN BEACHES COUNCIL REQUIREMENTS

SITE AREA (m<sup>2</sup>) 600 5 PRE-DEVELOPED IMPERVIOUS AREA (m<sup>2</sup>) 404 POST DEVELOPED IMPERVIOUS AREA (m<sup>2</sup>) 390.5

RAINWATER RE-USE RAINWATER RE-USE TANK PROVIDED IN ACCORDANCE WITH BASIX REQUIREMENT

ON-SITE DETENTION OSD NOT REQUIRED AS THE SITE IS LOCATED WITHIN A FLOOD PRONE LAND.

2.

DESIGN HAS BEEN PREPARED IN ACCORDANCE WITH NORTHERN BEACHES COUNCIL'S WATER MANAGEMENT FOR DEVELOPMENT POLICY, AR&R AND AS/ANZS 3500