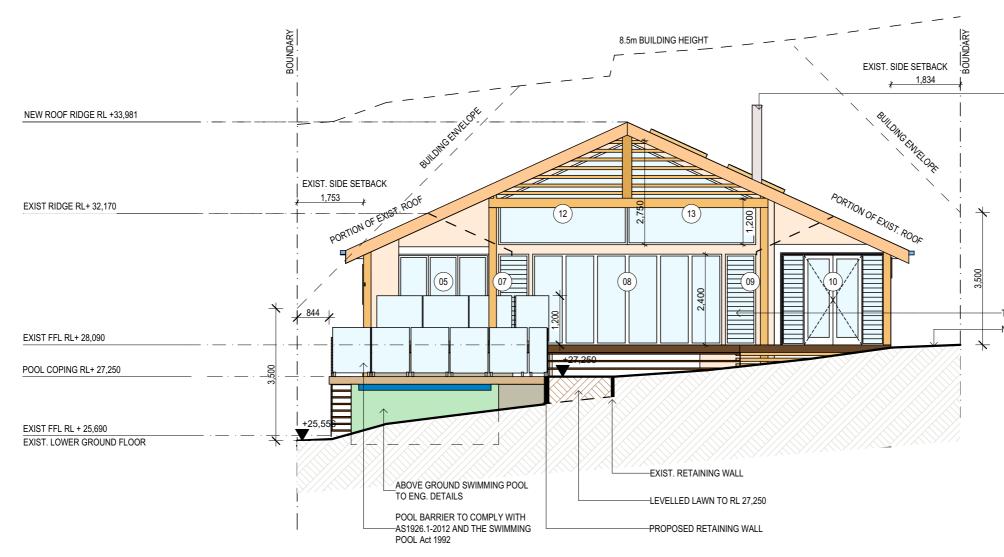

## SOUTH WEST ELEVATION

|  | NOTES:<br>• All structures including stormwater & drainage to engineer's details.<br>• Do not obtain dimensions by scaling drawings.<br>• All dimensions are to be checked on site prior to starting work.<br>• These drawings are to be read in conjunction with all other consultant's drawings and<br>specifications.<br>• All workmanship & materials shall be in accordance with the requirements of current editions<br>including amendments of the relevant SAA Codes of Practice, the Building Code of Australia and<br>local council requirements.<br>• New materials are to be used throughout unless otherwise noted.<br>• Concrete footings, slab, structural beams or any other structural members are to be designed by<br>a practicing engineer. | JJ Drafting<br>174 Garden St, North Narrabeen, NSW, 2101                        | REV: | DATE: |  | PROJECT DETAILS:<br>PROPOSED ALTERATIONS AND ADDITIONS<br>65 WARATAH STREET, MONA VALE |
|--|-----------------------------------------------------------------------------------------------------------------------------------------------------------------------------------------------------------------------------------------------------------------------------------------------------------------------------------------------------------------------------------------------------------------------------------------------------------------------------------------------------------------------------------------------------------------------------------------------------------------------------------------------------------------------------------------------------------------------------------------------------------------|---------------------------------------------------------------------------------|------|-------|--|----------------------------------------------------------------------------------------|
|  |                                                                                                                                                                                                                                                                                                                                                                                                                                                                                                                                                                                                                                                                                                                                                                 | PO Box 687, Dee Why, NSW, 2099<br>Mob. 0414 717 541<br>Email iidraff@hop com au |      |       |  | DRAWING TITLE:<br>SOUTH WEST ELEVATION                                                 |

-FLUE TO GAS FIREPLACE

--TIMBER POSTS --NATURAL GROUND LEVEL

| DATE:       | DRAWN BY:   | SCALE:      |
|-------------|-------------|-------------|
| AUGUST 2019 | DB          | 1:100 @ A3  |
| JOB No:     | CHECKED BY: | DRAWING No: |
| 698/19      | JJ          | DA.09       |

NEW TIMBER STAIRS & BALUSTRADE TO NCC

SELECTED GLASS POOL FENCE TO NCC