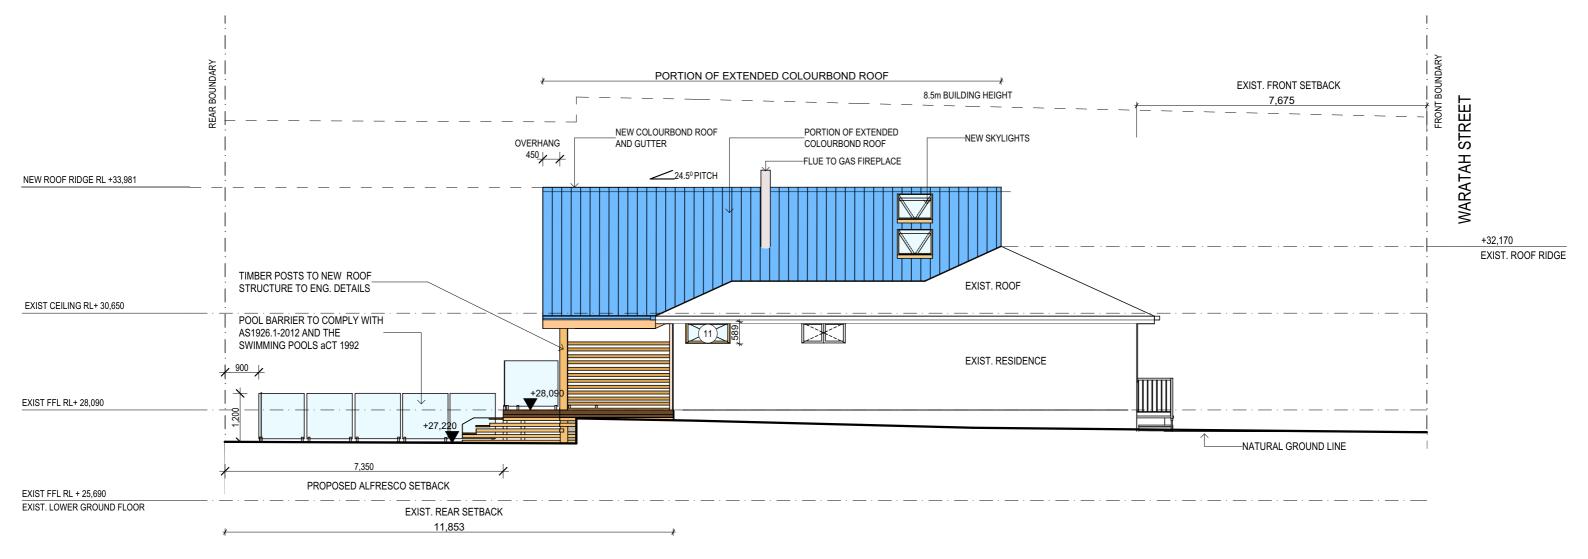

## SOUTH EAST ELEVATION

|  | NOTES:<br>• All structures including stormwater & drainage to engineer's details.<br>• Do not obtain dimensions by scaling drawings.<br>• All dimensions are to be checked on site prior to starting work.<br>• These drawings are to be read in conjunction with all other consultant's drawings and<br>specifications.                                                                                                                                 | JJ Drafting                                                                     | REV: DATE: |  | DESCRIPTION: | PROJECT DETAILS:<br>PROPOSED ALTERATIONS AND ADDITIONS<br>65 WARATAH STREET, MONA VALE |
|--|----------------------------------------------------------------------------------------------------------------------------------------------------------------------------------------------------------------------------------------------------------------------------------------------------------------------------------------------------------------------------------------------------------------------------------------------------------|---------------------------------------------------------------------------------|------------|--|--------------|----------------------------------------------------------------------------------------|
|  | <ul> <li>All workmanship &amp; materials shall be in accordance with the requirements of current editions including amendments of the relevant SAA Codes of Practice, the Building Code of Australia and local council requirements.</li> <li>New materials are to be used throughout unless otherwise noted.</li> <li>Concrete footings, slab, structural beams or any other structural members are to be designed by a practicing engineer.</li> </ul> | PO Box 687, Dee Why, NSW, 2099<br>Mob. 0414 717 541<br>Email iidraff@too.com.au |            |  |              | DRAWING TITLE:<br>SOUTH EAST ELEVATION                                                 |

| DATE:       | DRAWN BY:   | SCALE:      |
|-------------|-------------|-------------|
| AUGUST 2019 | DB          | 1:100 @ A3  |
| JOB No:     | CHECKED BY: | DRAWING No: |
| 698/19      | JJ          | DA.08       |