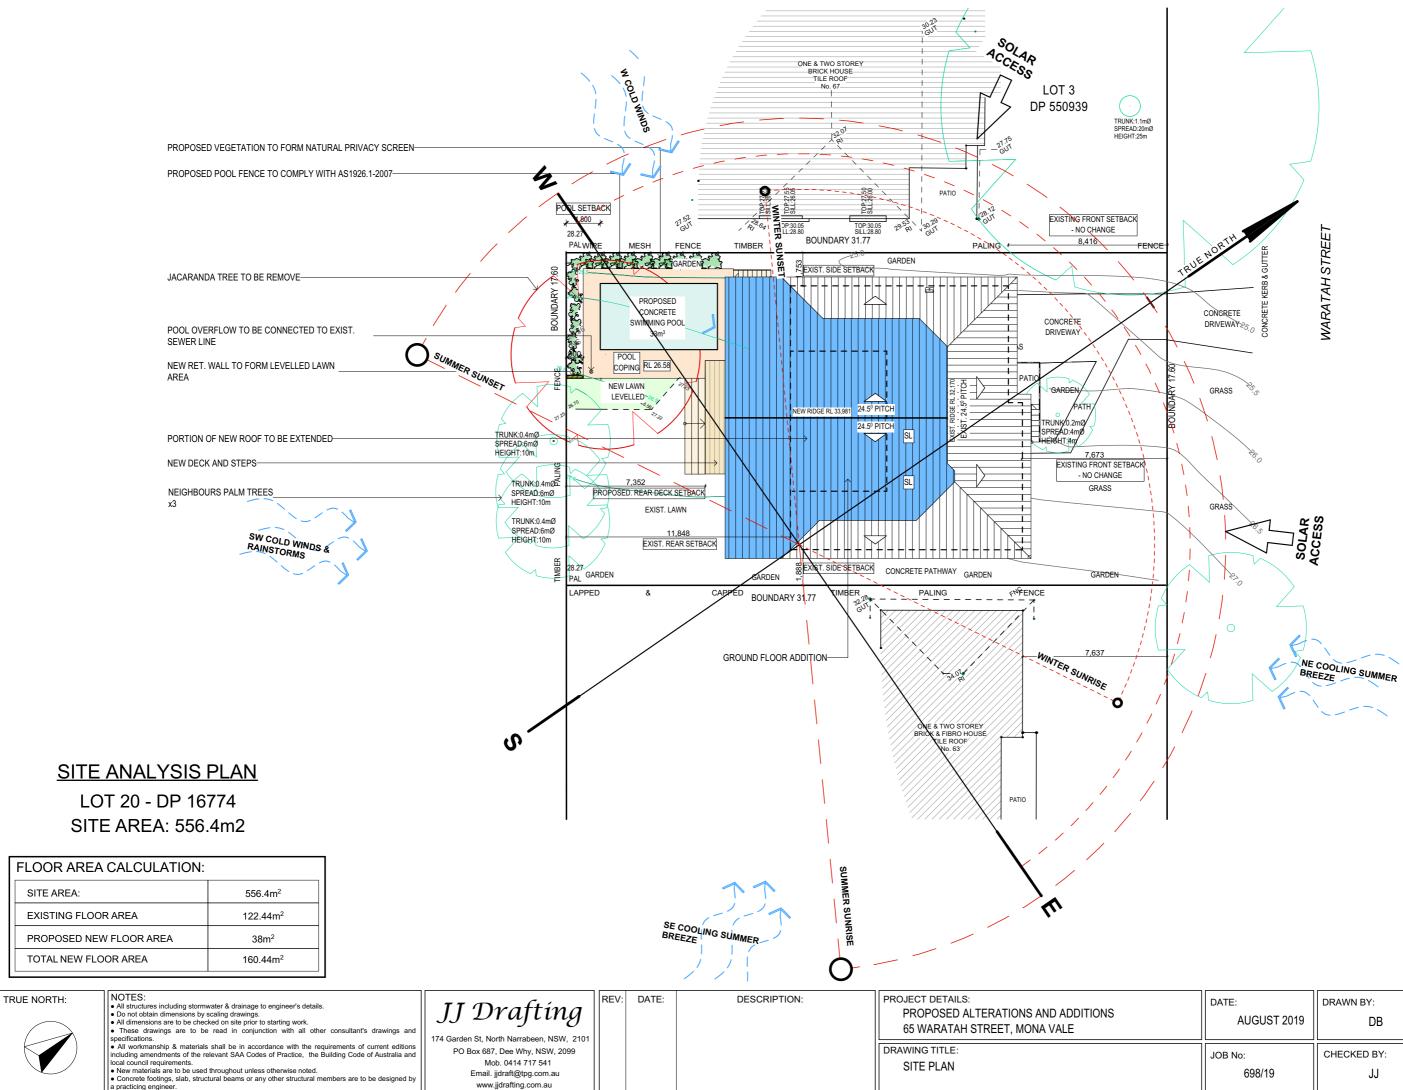

| DATE:       | DRAWN BY:   | SCALE:      |
|-------------|-------------|-------------|
| AUGUST 2019 | DB          | 1:200 @ A3  |
| JOB No:     | CHECKED BY: | DRAWING No: |
| 698/19      | JJ          | DA.01       |