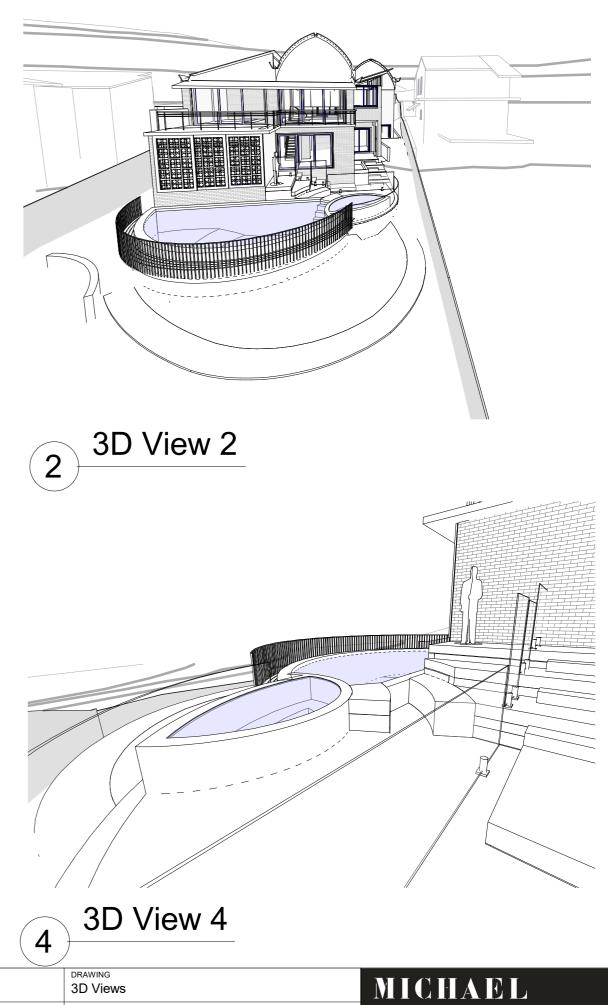

PROPOSED
MEEHAN POOL

SITE ADDRESS
20 Palm Beach road ,Palm Beach

DATE
01-Aug-19 2:57:39 PM

DATE
01-Aug-19 2:57:39 PM

DRAWING
3D Views

ADREWS

64 Goodhope Street, Paddington NSW 2021

ROBILLIARD