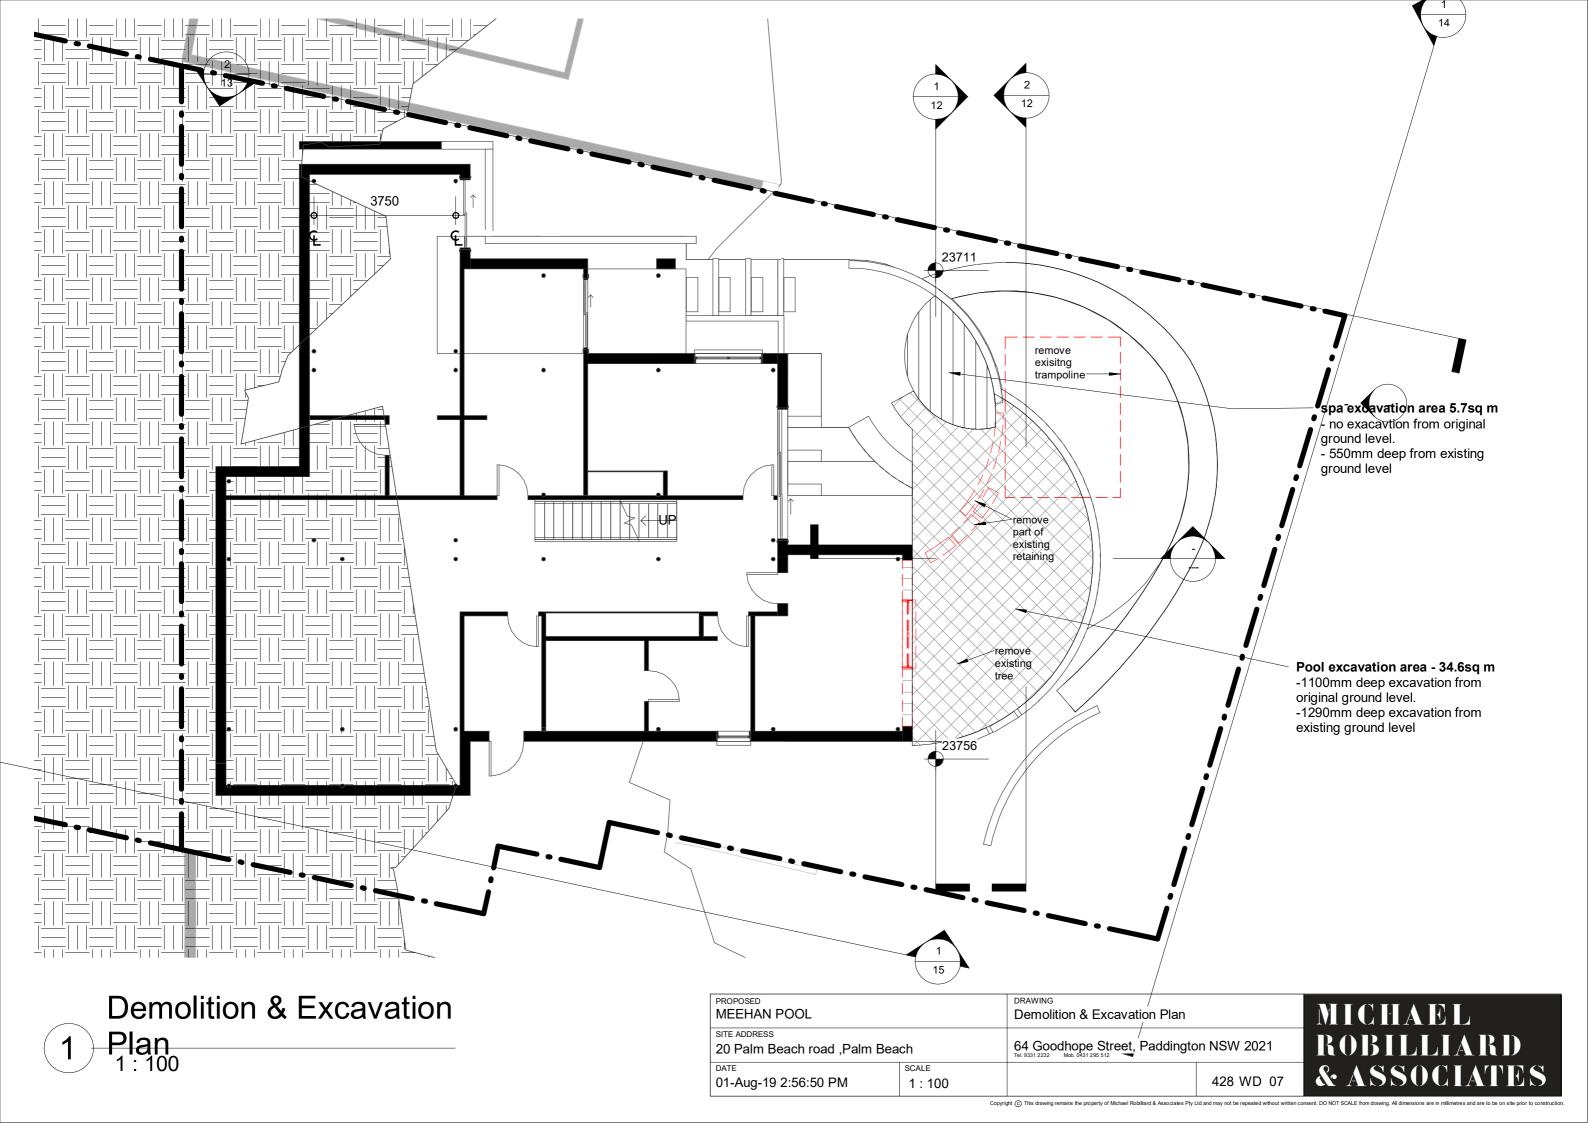

4.8sq m

## FLOOR AREA NA

# HEIGHT NA

#### LANDSCAPE

EXISITNG: 333.69sq m (63.5% of site)
PROPOSED: 276.83sq m(52.7% of site)

#### **LANDSCAPE AREA CALS**

60% OF SITE = 314.88 SQ M

REQUIRED DCP: 60%OF SITE (- 6% OF SITE FOR IMPERVIOUS LANDSCAPE) = 283.39SQ M

### **SETBACKS**

POOL COPING 1M SETBACK FROM **BOUNDARY** 

| PROPOSED MEEHAN POOL                           |       | Title / Index                           |           |  |
|------------------------------------------------|-------|-----------------------------------------|-----------|--|
| site Address<br>20 Palm Beach road ,Palm Beach |       | 64 Goodhope Street, Paddington NSW 2021 |           |  |
| 01-Aug-19 2:55:50 PM                           | SCALE |                                         | 403 WD 00 |  |













Summer 9am



Winter 9am



Summer 12pm



Winter 12pm



Summer 3pm



Winter 3pm

| PROPOSED<br>MEEHAN POOL                      |       | DRAWING<br>Shadow Diagram     |             | MICHAEL      |
|----------------------------------------------|-------|-------------------------------|-------------|--------------|
| site address<br>20 Palm Beach road ,Palm Bea | ch    | 64 Goodhope Street, Paddingto | on NSW 2021 | ROBILLIARD   |
| DATE<br>01-Aug-19 2:56:52 PM                 | SCALE |                               | 428 WD 08   | & ASSOCIATES |







1:100



# Longitudinal Section 2

1:100

| PROPOSED MEEHAN POOL           |        | DRAWING Longitudinal Sections                                            |           |
|--------------------------------|--------|-----------------