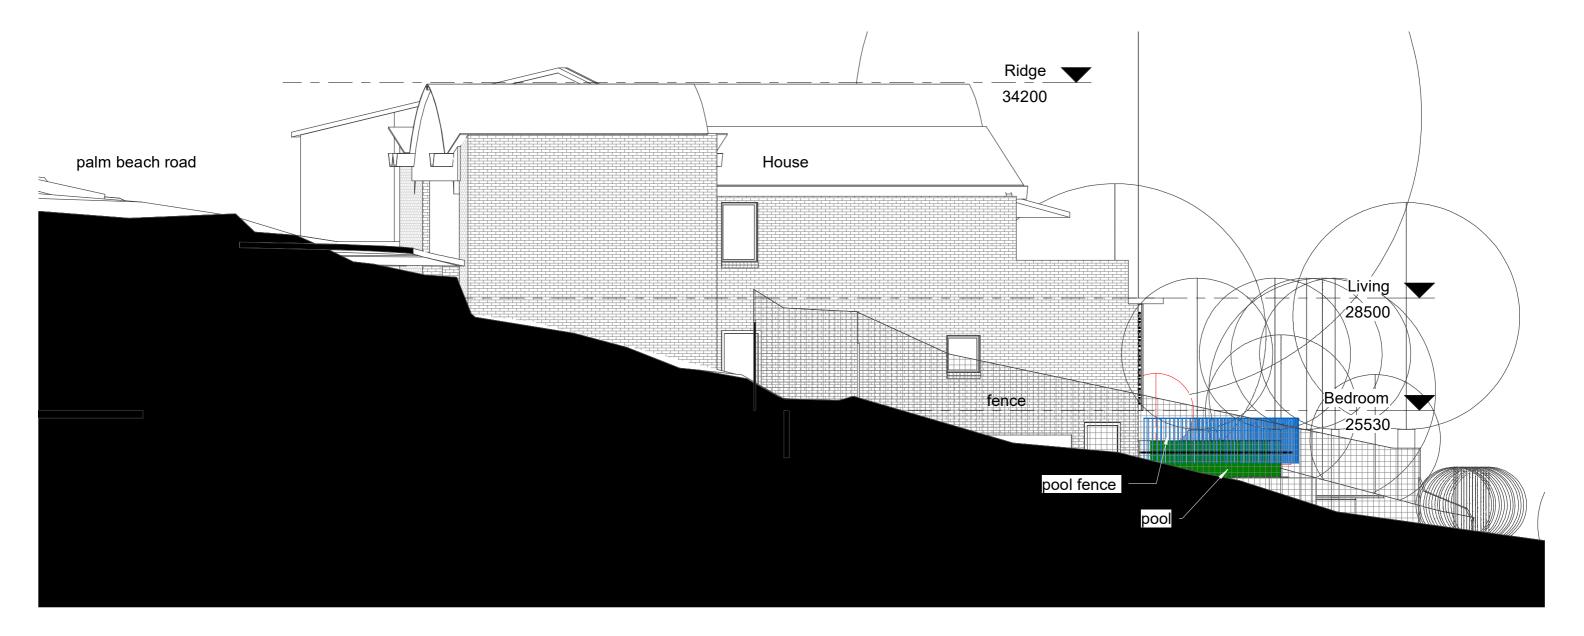

South boundary elevation

1: 100

| PROPOSED MEEHAN POOL                    |        | DRAWING Elevation south                 | MICHAEL      |
|-----------------------------------------|--------|-----------------------------------------|--------------|
| site ADDRESS 20 Palm Beach road ,Palm I | Beach  | 64 Goodhope Street, Paddington NSW 2021 | ROBILLIARD   |
| 01-Aug-19 2:57:37 PM                    | 1: 100 | 428 WD 15                               | & ASSOCIATES |