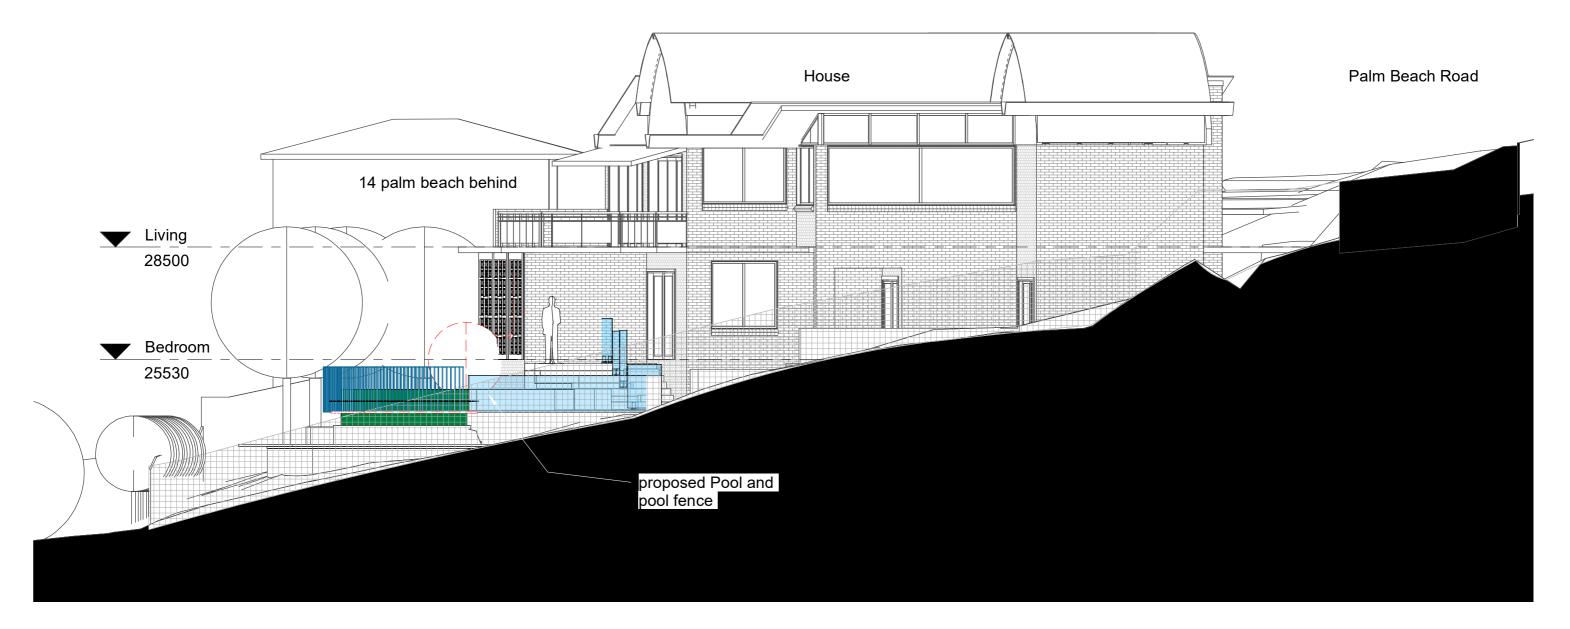

MICHAEL
ROBILLIARD
& ASSOCIATES

North Boundary Elevation

1:100

| PROPOSED<br>MEEHAN POOL                   |        | DRAWING Elevations            |             | MICHAEL      |
|-------------------------------------------|--------|-------------------------------|-------------|--------------|
| SITE ADDRESS 20 Palm Beach road ,Palm Bea | ch     | 64 Goodhope Street, Paddingto | on NSW 2021 | ROBILLIARD   |
| 01-Aug-19 2:57:22 PM                      | 1: 100 |                               | 428 WD 13   | & ASSOCIATES |