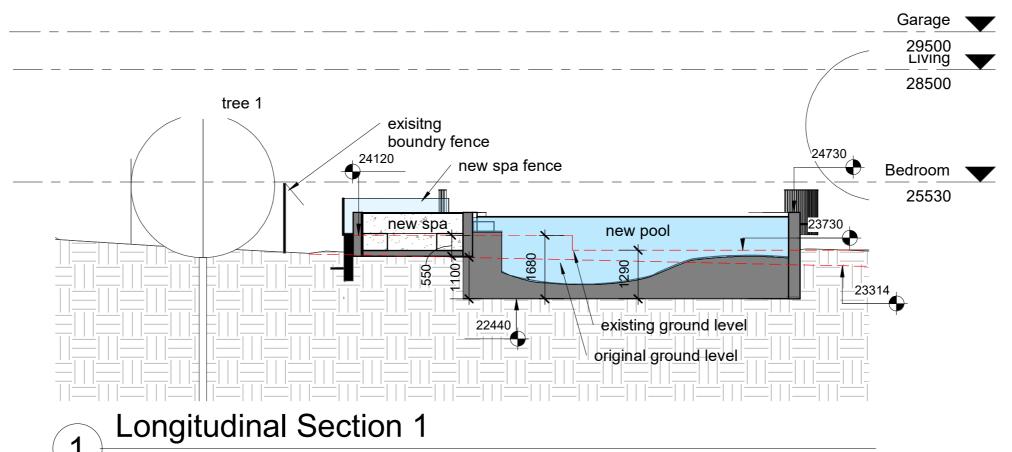

# Longitudinal Section 2

1:100

| PROPOSED MEEHAN POOL           |        | DRAWING Longitudinal Sections                                            |           |
|--------------------------------|--------|--------------------------------------------------------------------------|-----------|
| 20 Palm Beach road ,Palm Beach |        | 64 Goodhope Street, Paddington NSW 2021 Tel. 9331 2232 Mob. 0431 295 512 |           |
| 01-Aug-19 2:57:21 PM           | 1: 100 |                                                                          | 428 WD 12 |