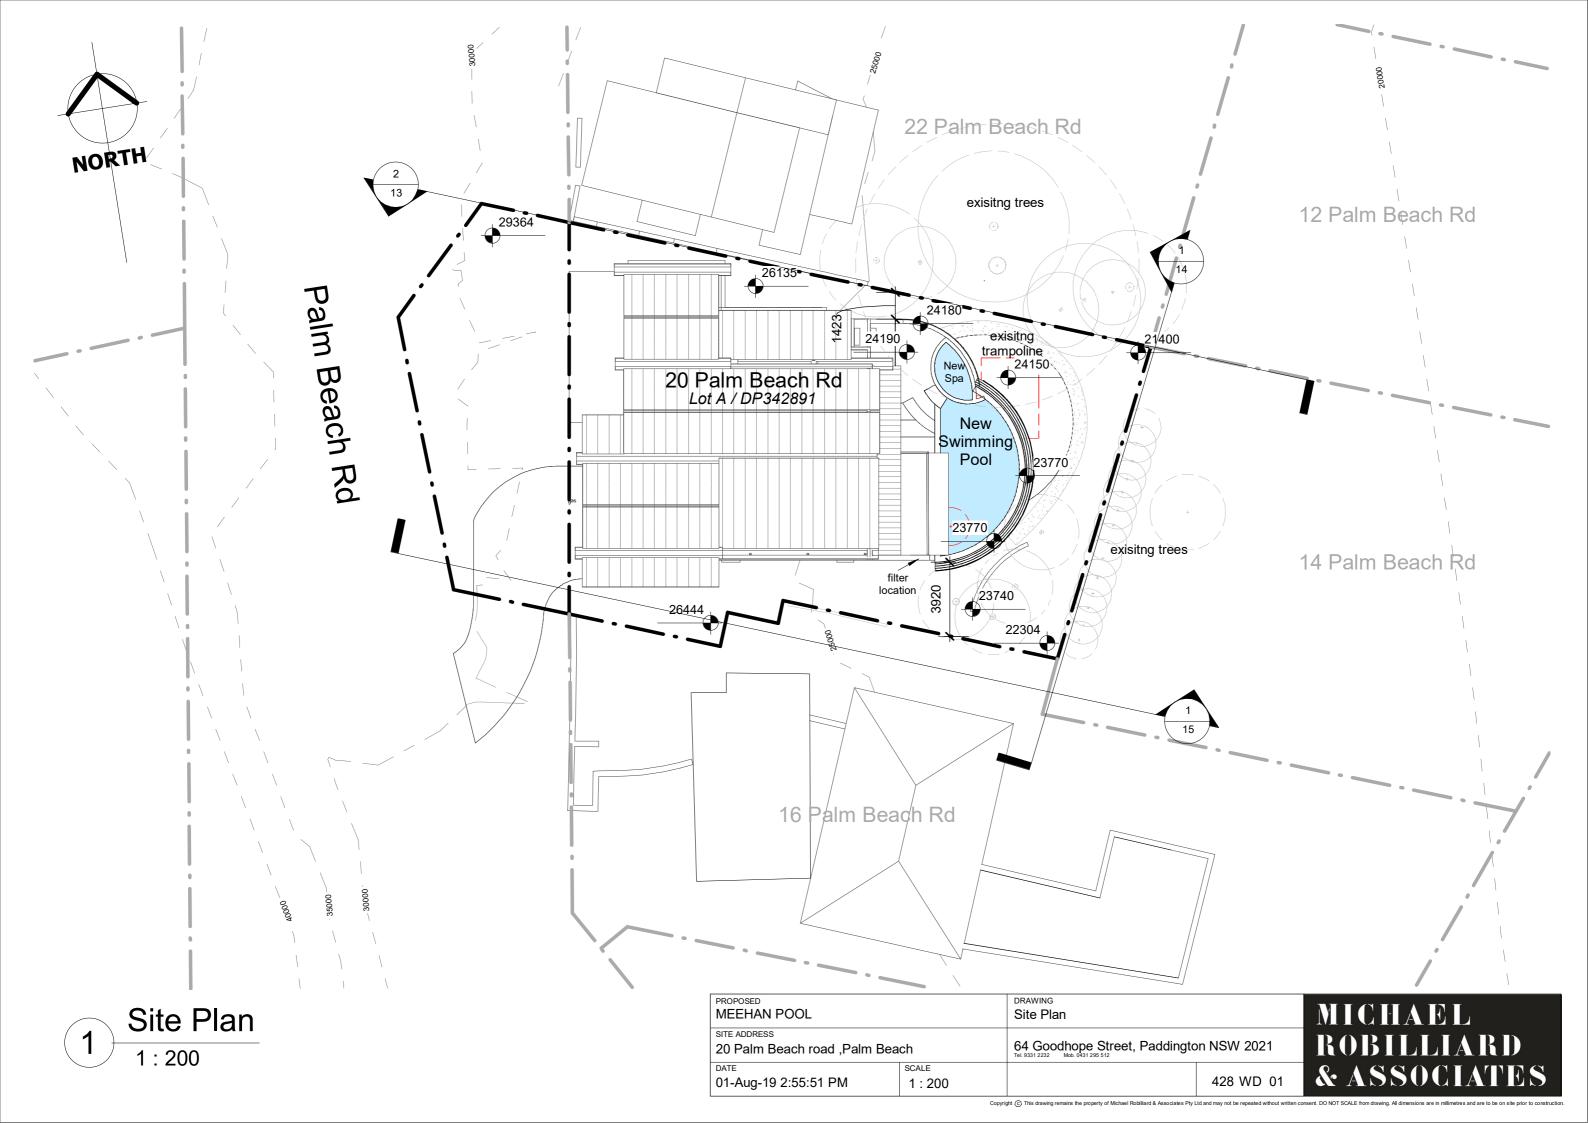

## **MEEHAN HOUSE - POOL 2019** 20 PALM BEACH ROAD PALM BEACH

SITE AREA: 524.8sq m

### **SETBACKS**

POOL COPING 1M SETBACK FROM **BOUNDARY** 

| PROPOSED MEEHAN POOL                           |       | Title / Index                           |           |  |
|------------------------------------------------|-------|-----------------------------------------|-----------|--|
| site Address<br>20 Palm Beach road ,Palm Beach |       | 64 Goodhope Street, Paddington NSW 2021 |           |  |
| 01-Aug-19 2:55:50 PM                           | SCALE |                                         | 403 WD 00 |  |