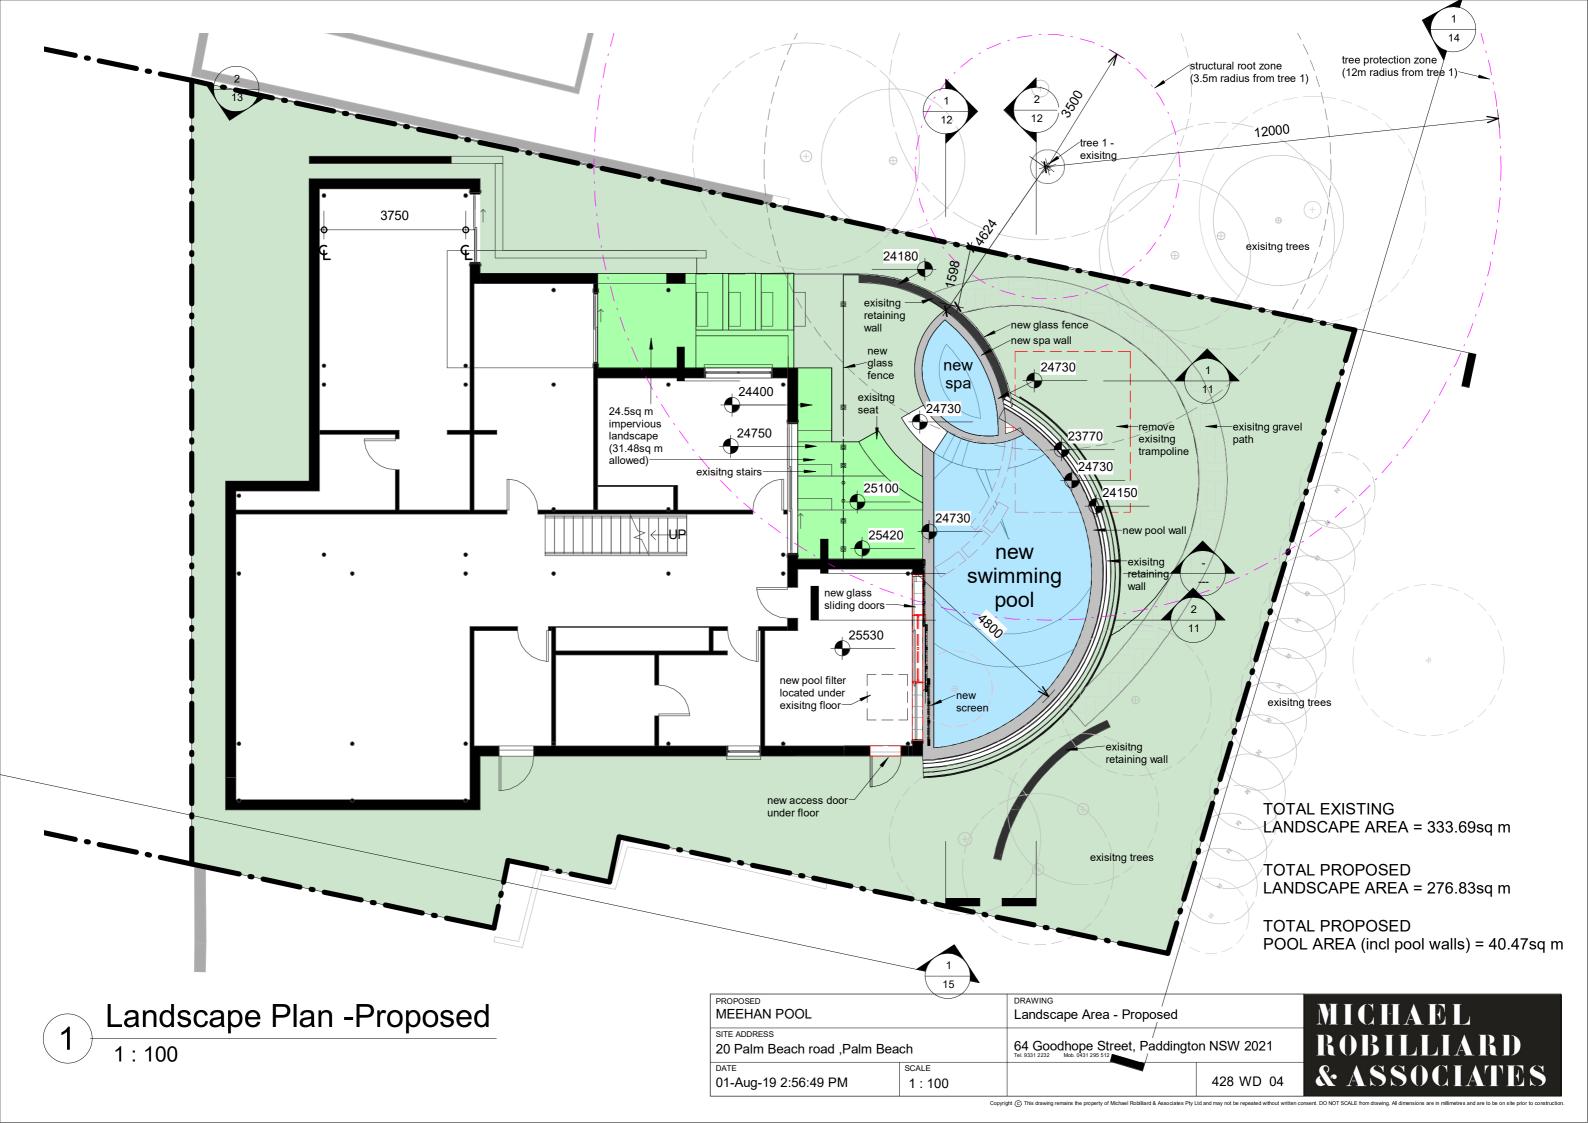

#### LANDSCAPE

EXISITNG: 333.69sq m (63.5% of site)
PROPOSED: 276.83sq m(52.7% of site)

#### **LANDSCAPE AREA CALS**

60% OF SITE = 314.88 SQ M

REQUIRED DCP: 60%OF SITE (- 6% OF SITE FOR IMPERVIOUS LANDSCAPE) = 283.39SQ M