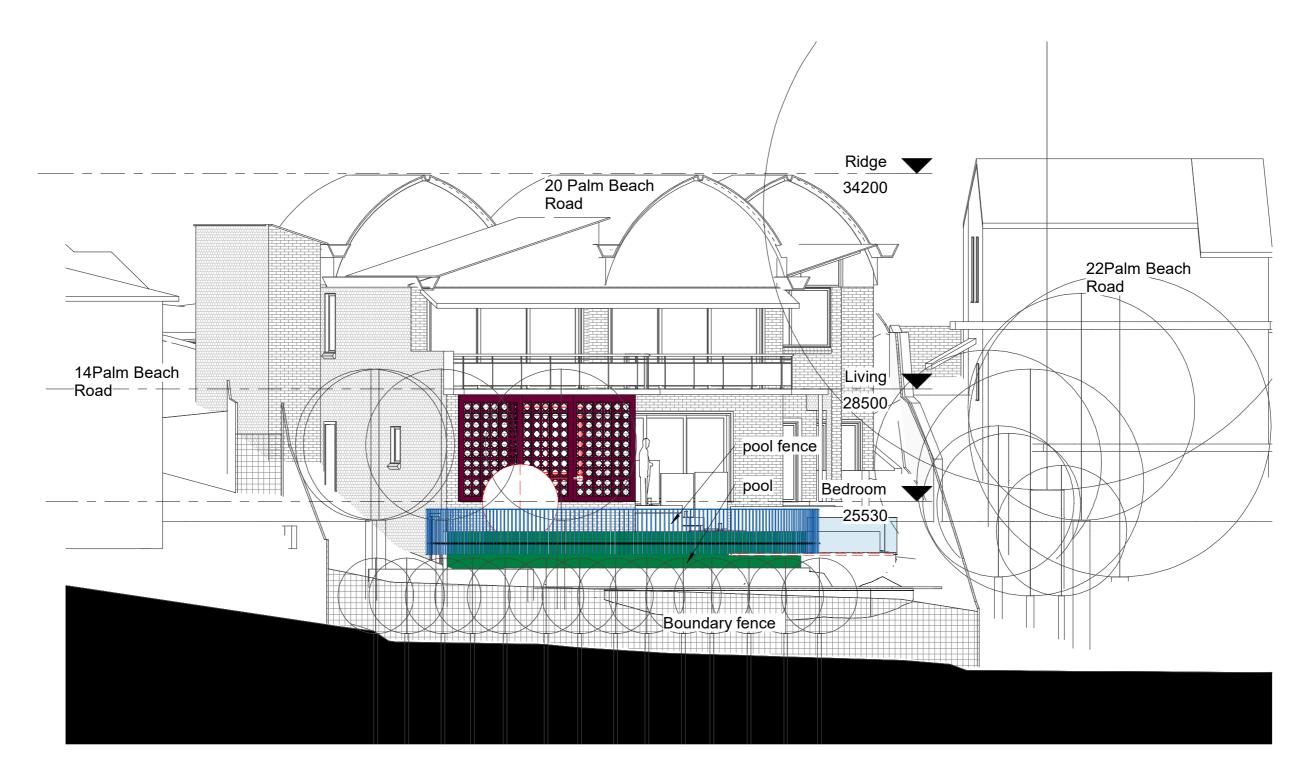

east boundary elevation

1:100

| PROPOSED<br>MEEHAN POOL                     |        | DRAWING Elevation East        |             | MICHAEL      |
|---------------------------------------------|--------|-------------------------------|-------------|--------------|
| site Address 20 Palm Beach road ,Palm Beach | ch     | 64 Goodhope Street, Paddingto | on NSW 2021 | ROBILLIARD   |
| 01-Aug-19 2:57:34 PM                        | 1: 100 |                               | 428 WD 14   | & ASSOCIATES |