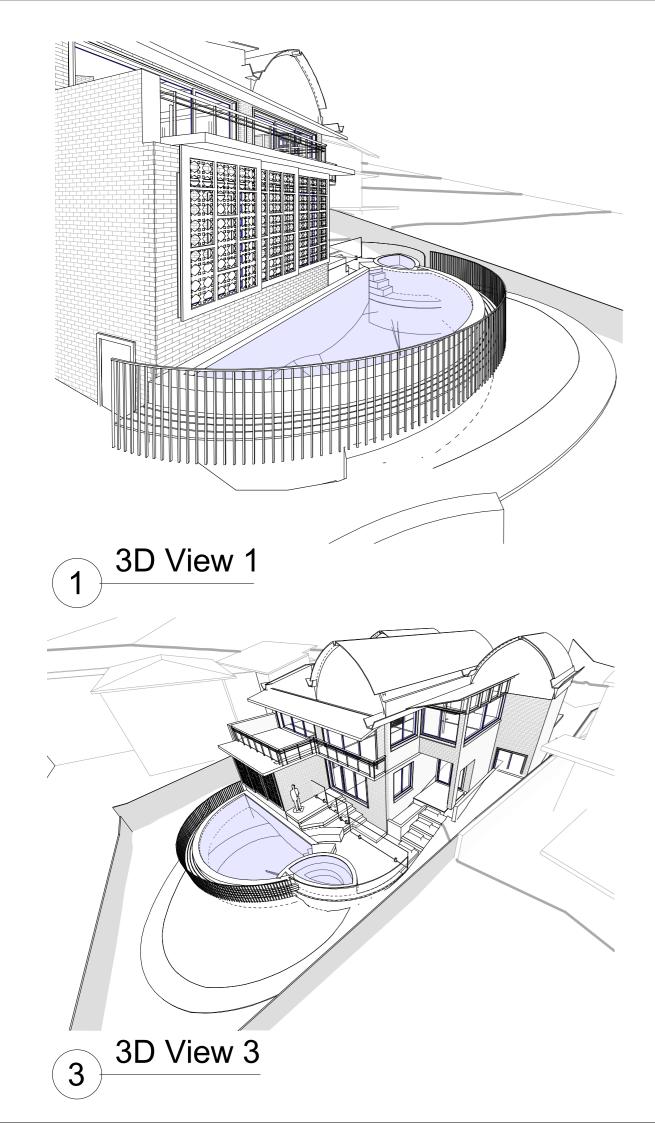

PROPOSED
MEEHAN POOL

SITE ADDRESS
20 Palm Beach road ,Palm Beach

DATE
01-Aug-19 2:57:39 PM

DATE
01-Aug-19 2:57:39 PM

DRAWING
3D Views

ADREWS

64 Goodhope Street, Paddington NSW 2021

ROBILLIARD