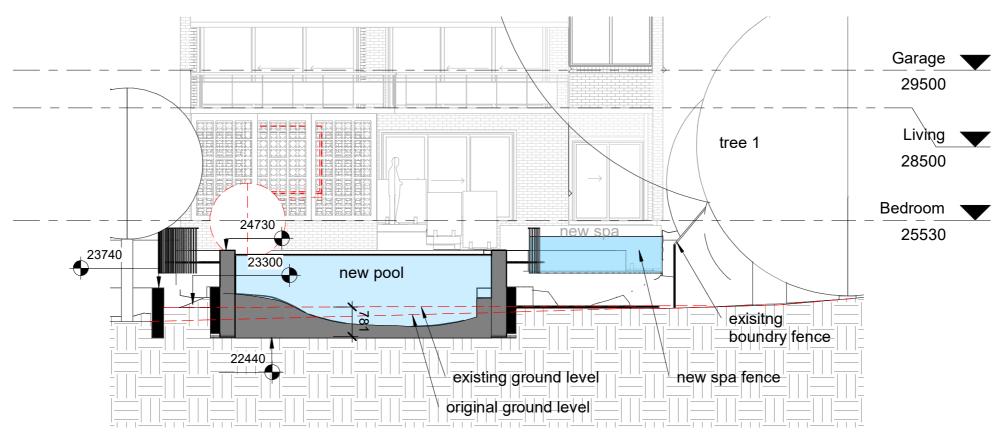

# Longitudinal Section 2

1:100

| PROPOSED MEEHAN POOL           |        | DRAWING Longitudinal Sections                                            |           |
|--------------------------------|--------|--------------------------------------------------------------------------|-----------|
| 20 Palm Beach road ,Palm Beach |        | 64 Goodhope Street, Paddington NSW 2021 Tel. 9331 2232 Mob. 0431 295 512 |           |
| 01-Aug-19 2:57:21 PM           | 1: 100 |                                                                          | 428 WD 12 |