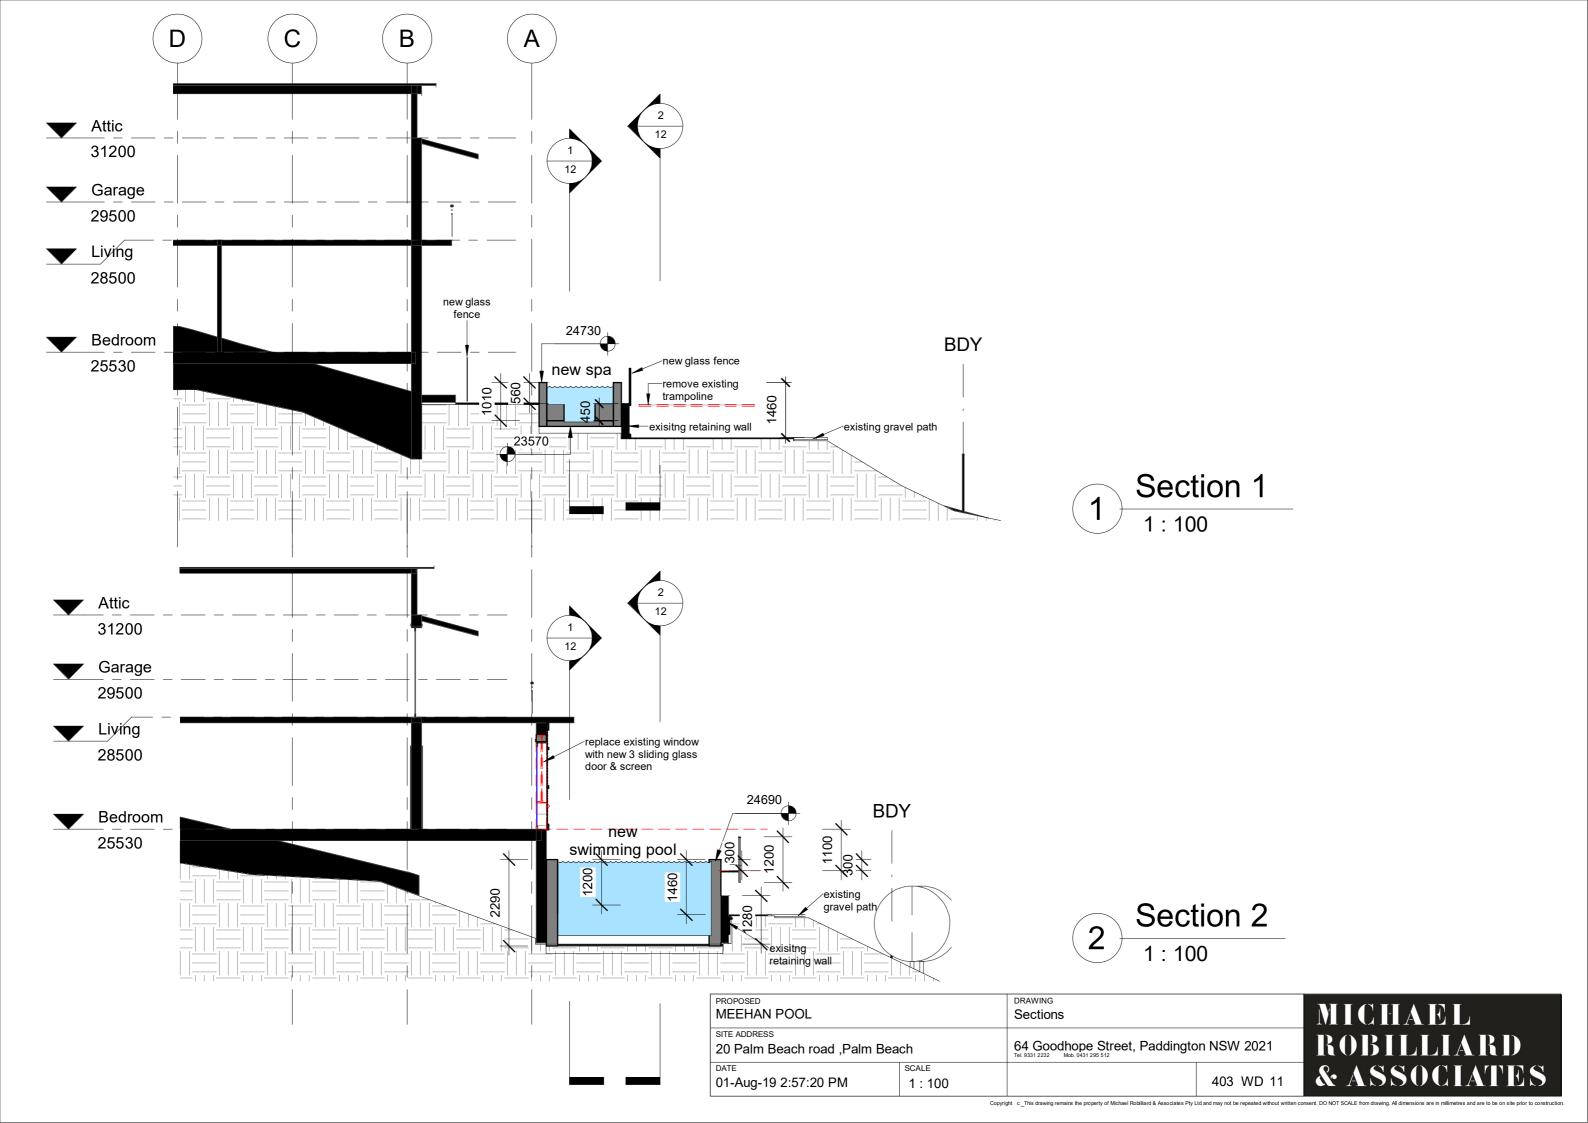

te Address<br>20 Palm Beach road ,Palm Beach |       | 64 Goodhope Street, Paddington NSW 2021 |           |  |
| 01-Aug-19 2:55:50 PM                           | SCALE |                                         | 403 WD 00 |  |













Summer 9am



Winter 9am



Summer 12pm



Winter 12pm



Summer 3pm



Winter 3pm

| PROPOSED<br>MEEHAN POOL                      |       | DRAWING<br>Shadow Diagram     |             | MICHAEL      |
|----------------------------------------------|-------|-------------------------------|-------------|--------------|
| site address<br>20 Palm Beach road ,Palm Bea | ch    | 64 Goodhope Street, Paddingto | on NSW 2021 | ROBILLIARD   |
| DATE<br>01-Aug-19 2:56:52 PM                 | SCALE |                               | 428 WD 08   | & ASSOCIATES |







1:100



# Longitudinal Section 2

1:100

| PROPOSED MEEHAN POOL           |        | DRAWING Longitudinal Sections                                            |           |
|--------------------------------|--------|--------------------------------------------------------------------------|-----------|
| 20 Palm Beach road ,Palm Beach |        | 64 Goodhope Street, Paddington NSW 2021 Tel. 9331 2232 Mob. 0431 295 512 |           |
| 01-Aug-19 2:57:21 PM           | 1: 100 |                                                                          | 428 WD 12 |

MICHAEL
ROBILLIARD
& ASSOCIATES



North Boundary Elevation

1:100

| PROPOSED<br>MEEHAN POOL                   |        | DRAWING Elevations            |             | MICHAEL      |
|-------------------------------------------|