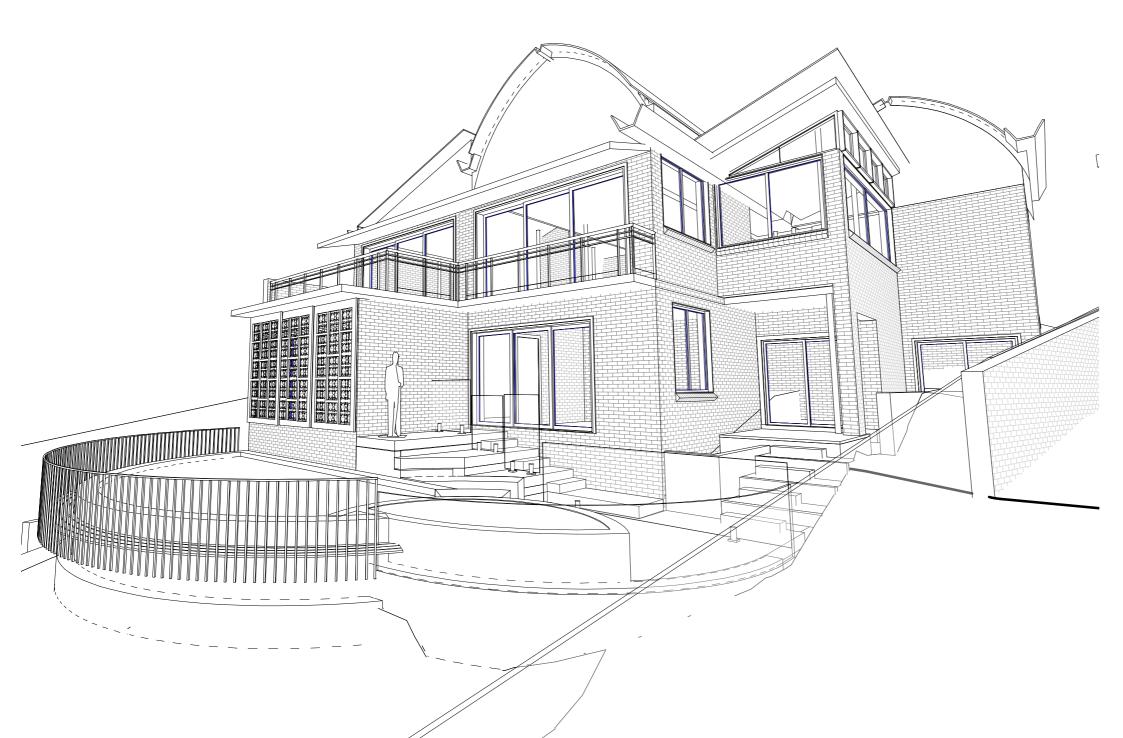

PROPOSED
MEEHAN POOL

SITE ADDRESS
20 Palm Beach road ,Palm Beach

DATE
01-Aug-19 2:57:39 PM

DATE
01-Aug-19 2:57:39 PM

DRAWING
3D Views

ADREWS

64 Goodhope Street, Paddington NSW 2021

ROBILLIARD