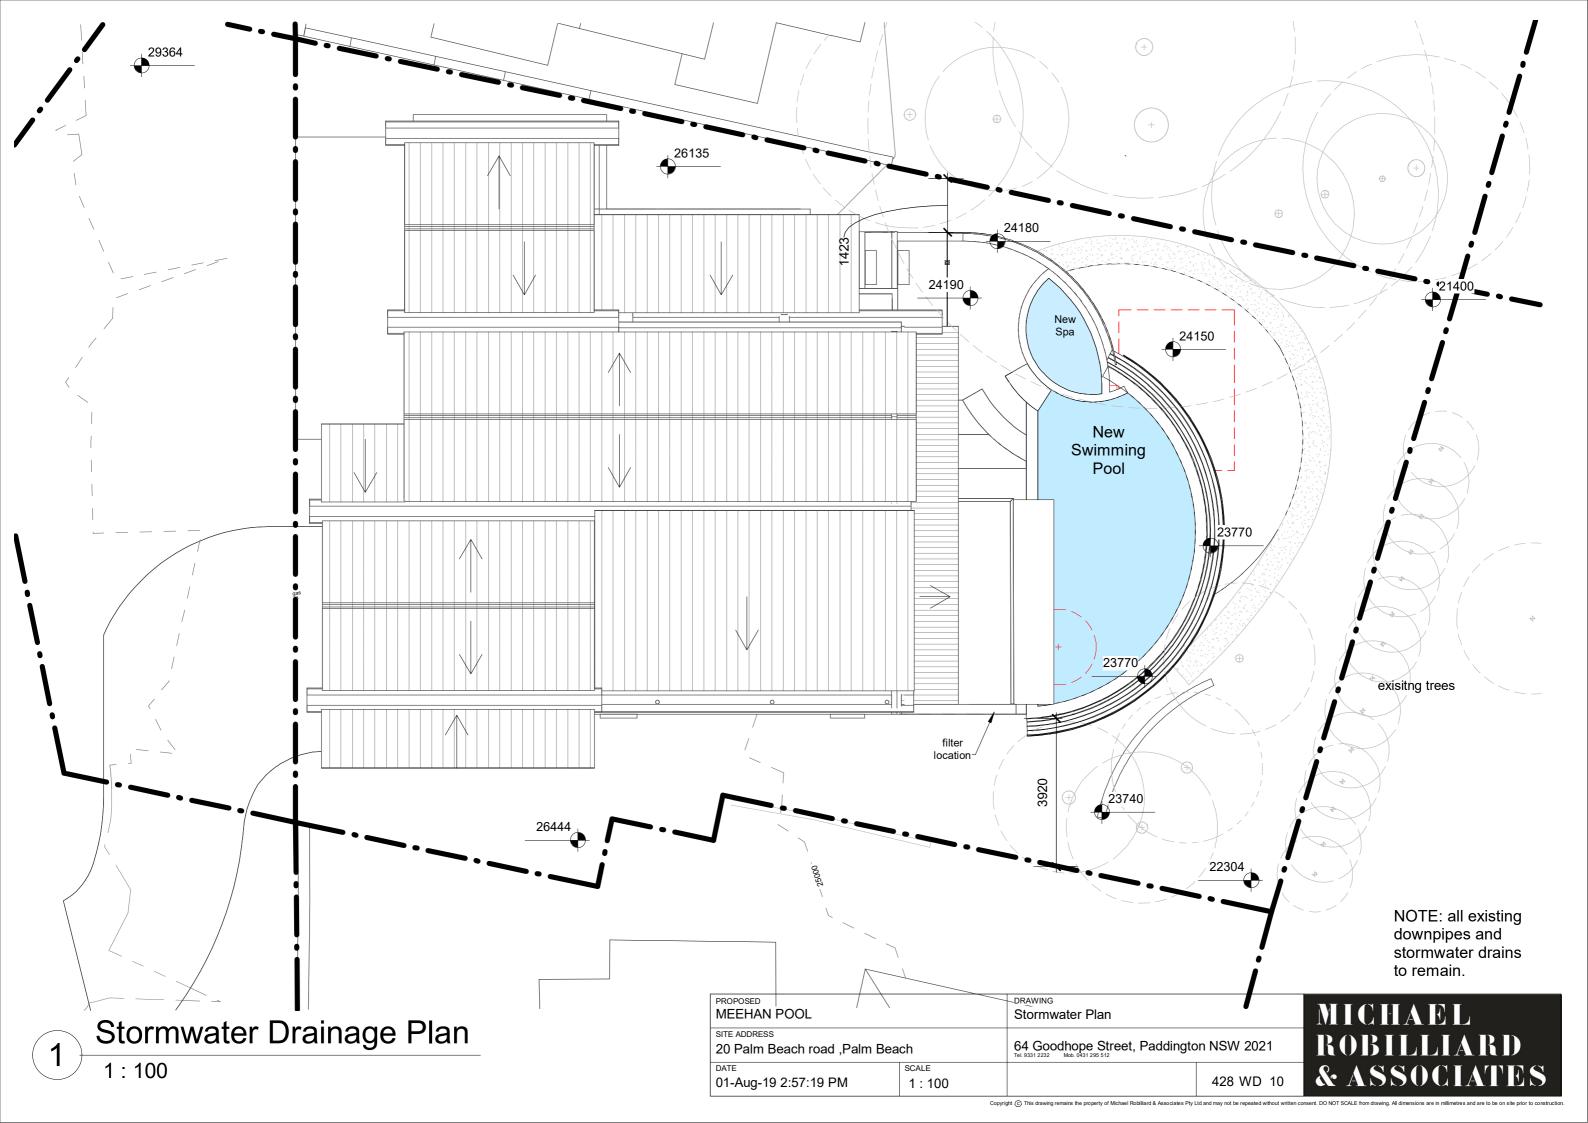

### **SETBACKS**

POOL COPING 1M SETBACK FROM **BOUNDARY** 

| PROPOSED MEEHAN POOL                           |       | Title / Index                           |           |  |
|------------------------------------------------|-------|-----------------------------------------|-----------|--|
| site Address<br>20 Palm Beach road ,Palm Beach |       | 64 Goodhope Street, Paddington NSW 2021 |           |  |
| 01-Aug-19 2:55:50 PM                           | SCALE |                                         | 403 WD 00 |  |