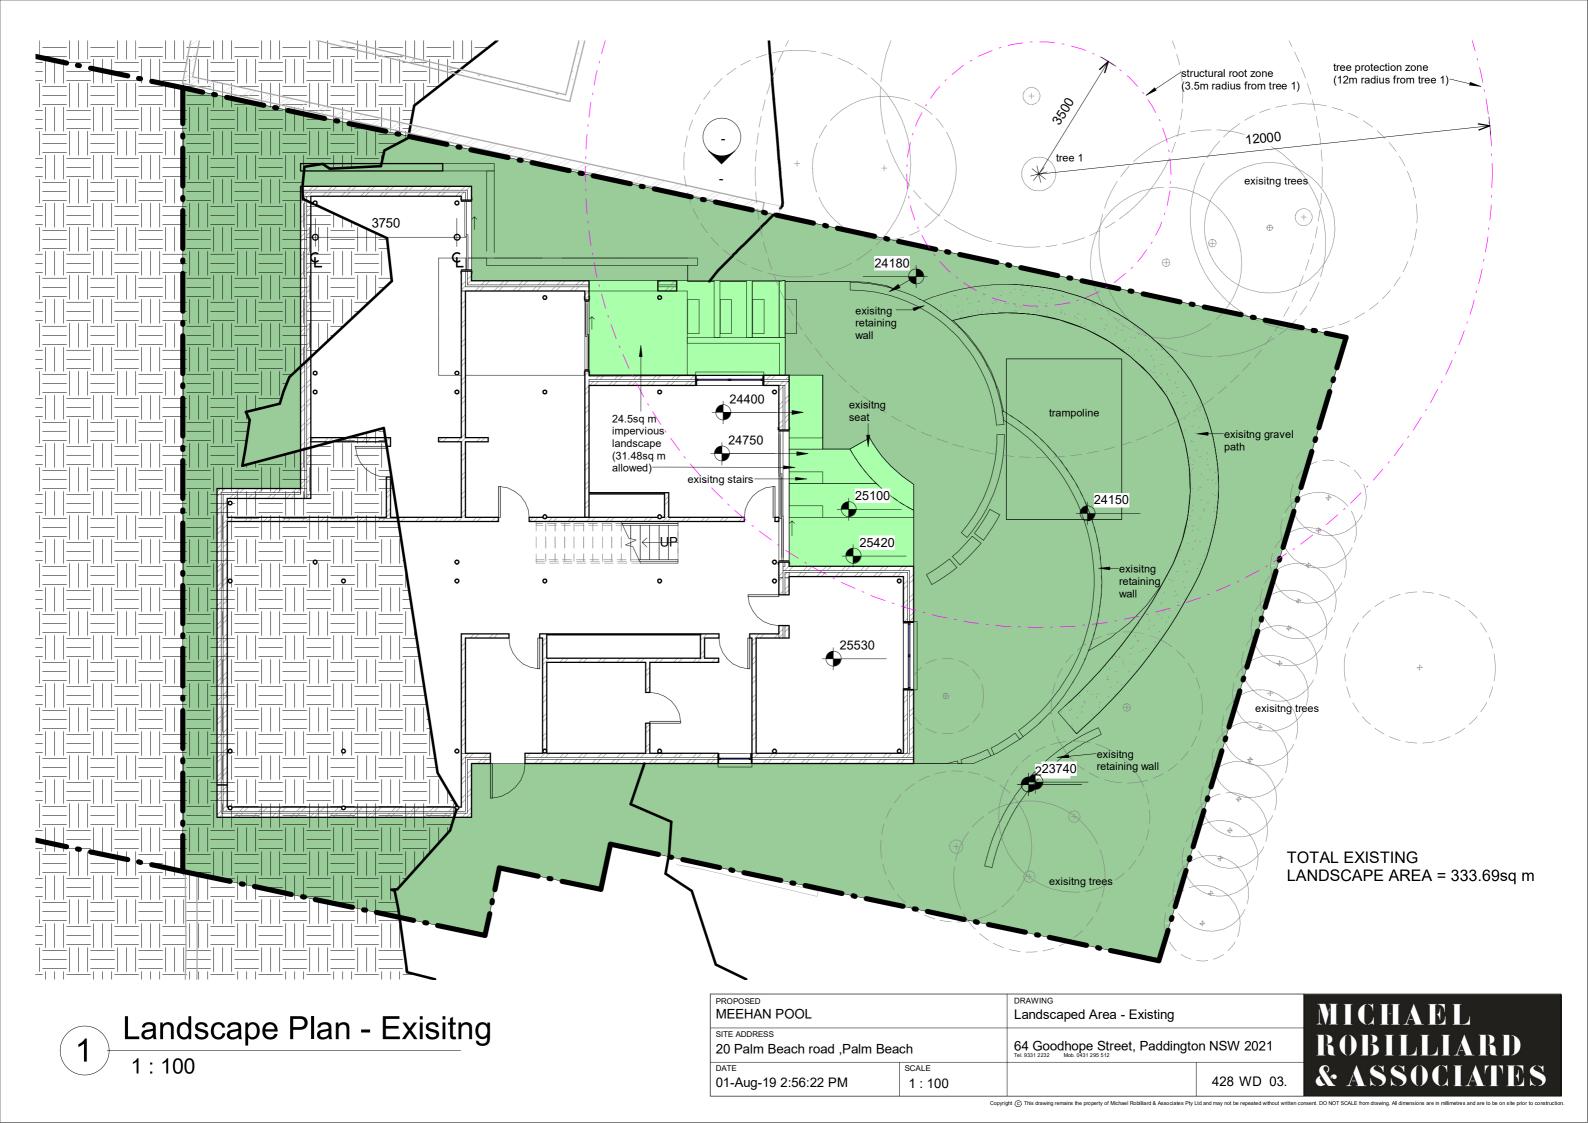

#### LANDSCAPE

EXISITNG: 333.69sq m (63.5% of site)
PROPOSED: 276.83sq m(52.7% of site)