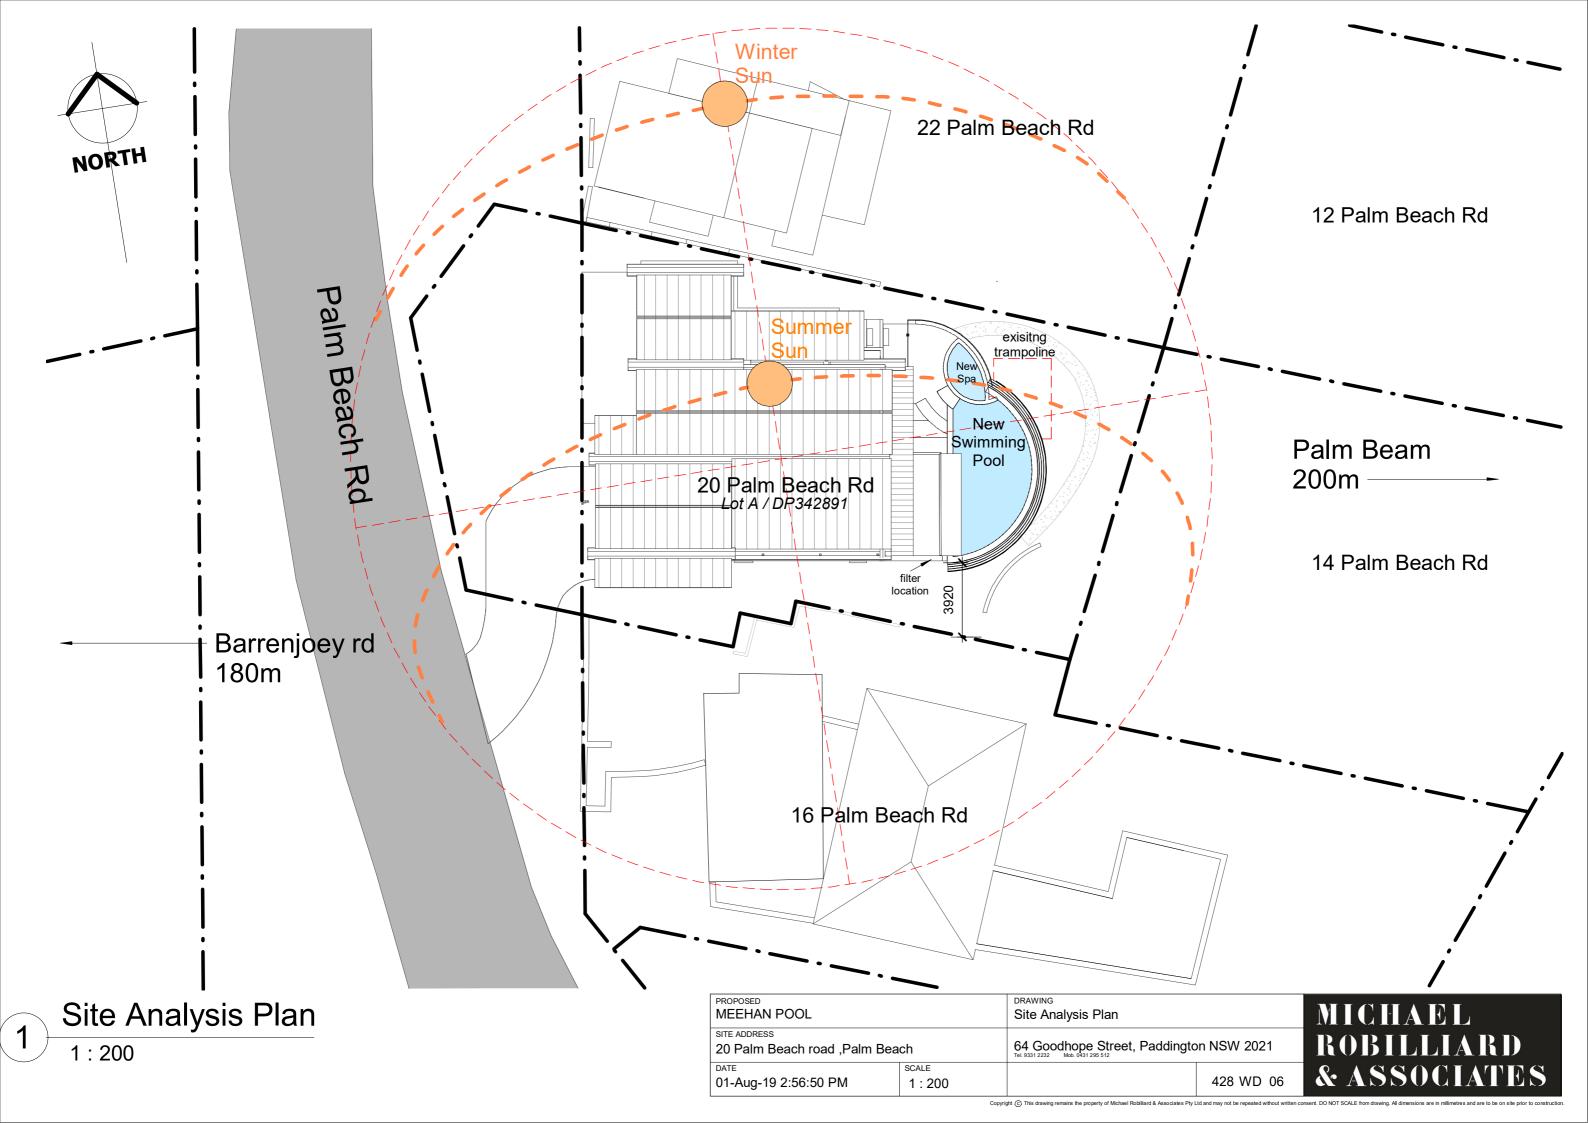

## **MEEHAN HOUSE - POOL 2019** 20 PALM BEACH ROAD PALM BEACH

SITE AREA: 524.8sq m

#### LANDSCAPE

EXISITNG: 333.69sq m (63.5% of site)
PROPOSED: 276.83sq m(52.7% of site)

#### **LANDSCAPE AREA CALS**

60% OF SITE = 314.88 SQ M

REQUIRED DCP: 60%OF SITE (- 6% OF SITE FOR IMPERVIOUS LANDSCAPE) = 283.39SQ M

### **SETBACKS**

POOL COPING 1M SETBACK FROM **BOUNDARY** 

| PROPOSED MEEHAN POOL                           |       | Title / Index                           |           |  |
|------------------------------------------------|-------|-----------------------------------------|-----------|--|
| site Address<br>20 Palm Beach road ,Palm Beach |       | 64 Goodhope Street, Paddington NSW 2021 |           |  |
| 01-Aug-19 2:55:50 PM                           | SCALE |                                         | 403 WD 00 |  |