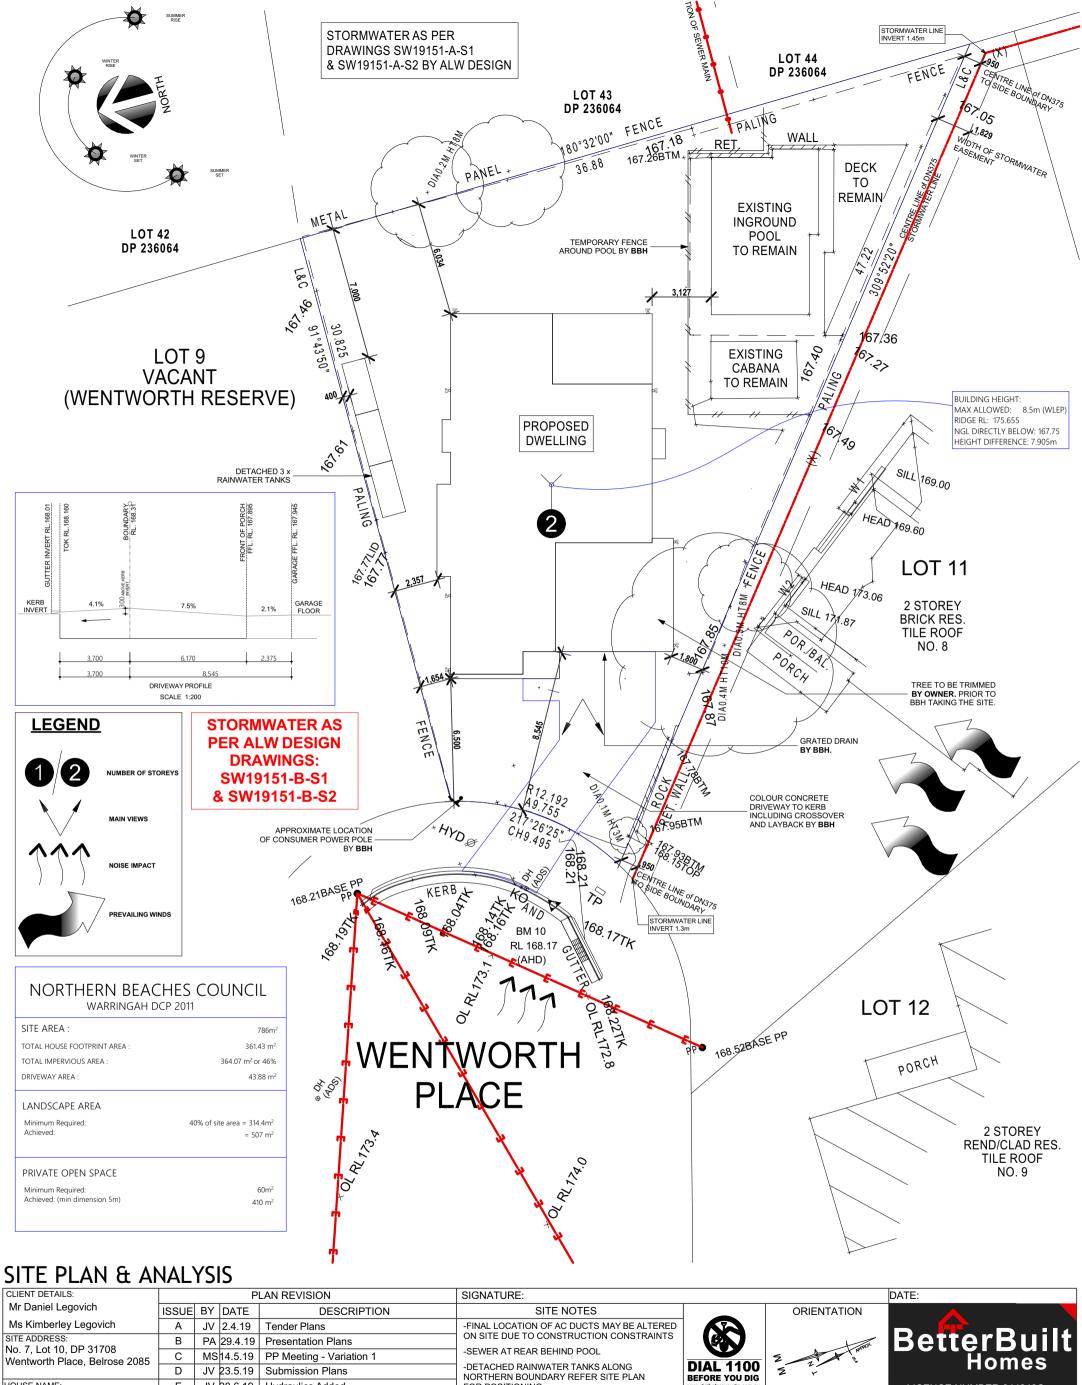

NORTHERN BOUNDARY REFER SITE PLAN FOR POSITIONING. HOUSE NAME: JV 28.6.19 Hydraulics Added LICENCE NUMBER 244242C Astoria 39R F JV 22.7.19 | Variation 2 -STORMWATER AS PER HYDRAULIC DETAIL ITE INDUCTION SURVEY KEY SW19151-A-S1 & SW19151-A-S2 FACADE JOB# JV 17.12.19 Raise Pad Level - Flood G sefore entering site please review and make HW : Headwall
LIN : Lintel
SLH : Sewer Lamphole ourself familiar with Emergency Contacts. Site pecific Hazards and the Site Specific Induction Traditional 0401-TUR N2 Н : Light Pole : Power Pole SARAGE HAND SCALE SITE formation that is located on the Site Induction : Water Connection SMH : Sewer Manhole VM : Water Meter RH 1:200 you have any trouble understanding this LEVELS SOIL SHEET Κ PC : Pram Crossing / : Stop Valve struction, contact the Site Supervisor or Double 2 of 2 М DH&W:Drillhole & Wing ency Contact Number located on the © copyright. ALL RIGHT RESERVED. UNDER THE PROVISIONS OF THE COPYRIGHT ACT 1968, THIS PLAN IS OWNED BY AND INTENDED FOR THE EXCLUSIVE USE OF BETTER BUILT HOMES PTY LTD Contact: [P] 1300 100 922 [W] www.betterbuilthomes.com.au [FB] Better Built Homes Sydney