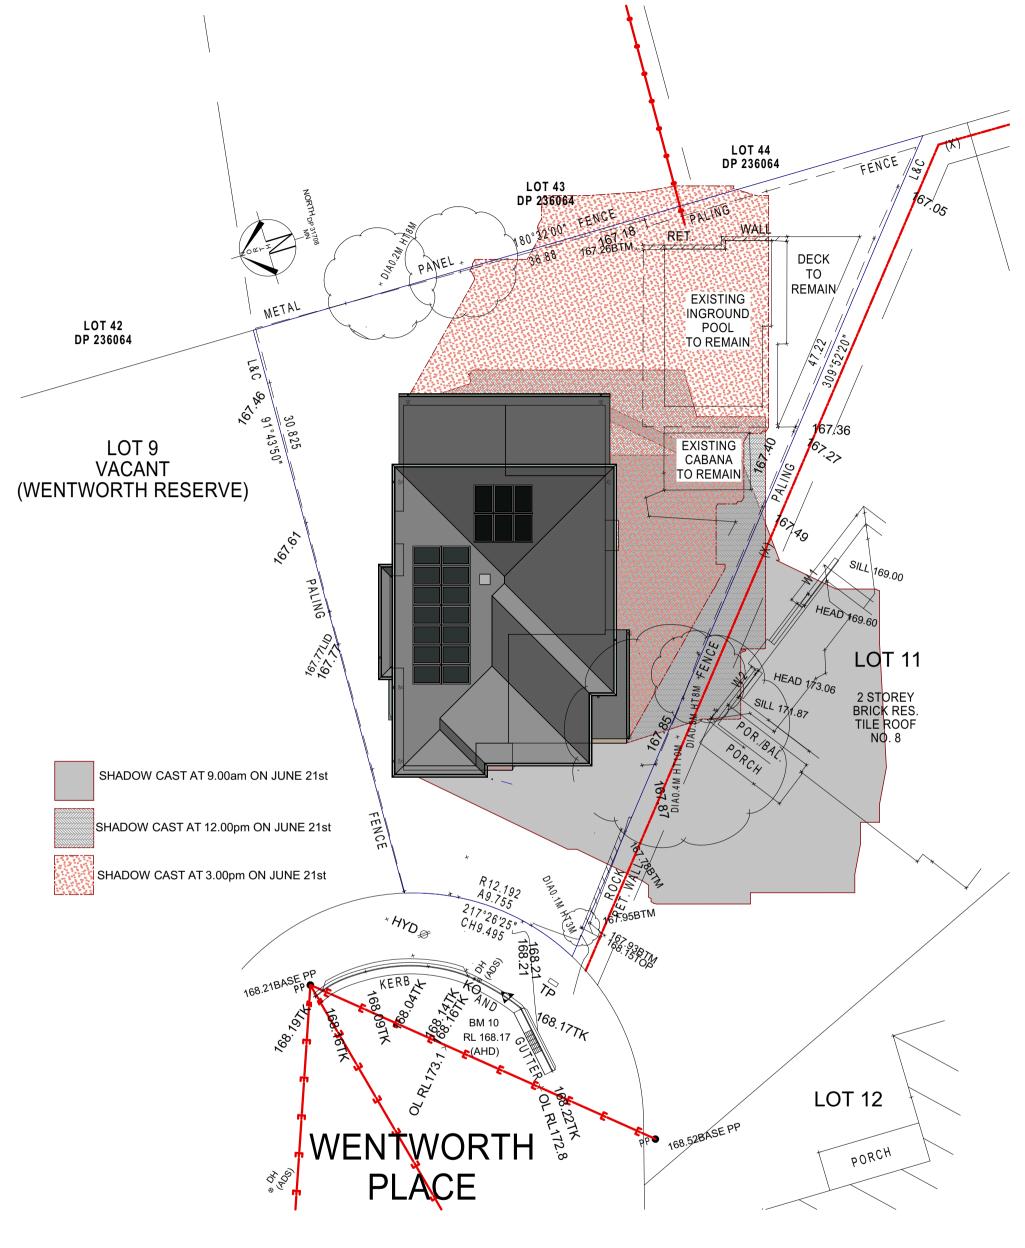

Ms Kimberley Legovich BetterBuilt Homes SITE ADDRESS: No. 7, Lot 10, DP 31708 Wentworth Place, Belrose 2085 DIAL 1100 BEFORE YOU DIG -DETACHED RAINWATER TANKS ALONG D JV 23.5.19 Submission Plans NORTHERN BOUNDARY REFER SITE PLAN FOR POSITIONING. HOUSE NAME: JV 28.6.19 Hydraulics Added LICENCE NUMBER 244242C Astoria 39R F JV 22.7.19 | Variation 2 -STORMWATER AS PER HYDRAULIC DETAIL ITE INDUCTION SURVEY KEY SW19151-A-S1 & SW19151-A-S2 JOB# JV 17.12.19 Raise Pad Level - Flood FACADE G sefore entering site please review and make HW : Headwall
LIN : Lintel
SLH : Sewer Lamphole ourself familiar with Emergency Contacts. Site pecific Hazards and the Site Specific Induction 0401-TUR Traditional N2 Н : Light Pole : Power Pole SARAGE HAND SCALE SITE formation that is located on the Site Induction : Water Connection SMH : Sewer Manhole VM : Water Meter 1:200 RH you have any trouble understanding this LEVELS SHEET SOIL Κ PC : Pram Crossing V : Stop Valve struction, contact the Site Supervisor or H VC : Vehicle Crossing

PT DH&W:Drillhole & Wing Double 5 of 2 М ency Contact Number located on the © copyright. ALL RIGHT RESERVED. UNDER THE PROVISIONS OF THE COPYRIGHT ACT 1968, THIS PLAN IS OWNED BY AND INTENDED FOR THE EXCLUSIVE USE OF BETTER BUILT HOMES PTY LTD Contact: [P] 1300 100 922 [W] www.betterbuilthomes.com.au [FB] Better Built Homes Sydney