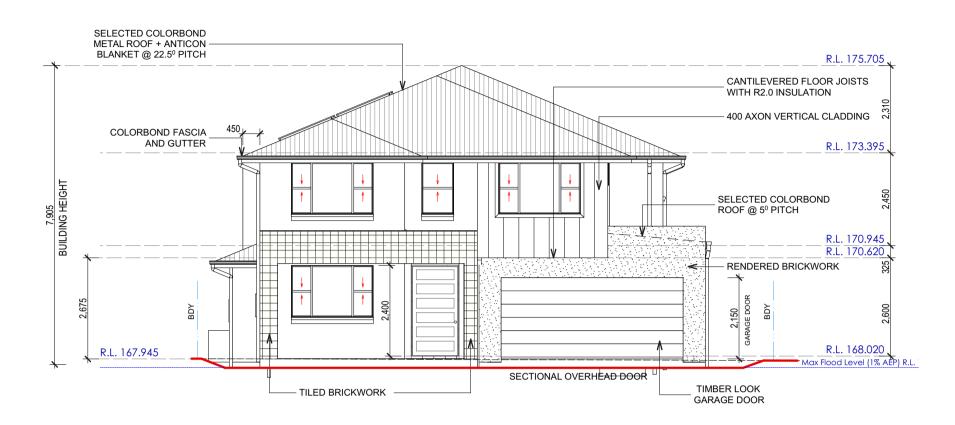

SLH : Sewer Lamphole ourself familiar with Emergency Contacts. Site pecific Hazards and the Site Specific Induction 0401-TUR Traditional N2 Н : Light Pole : Power Pole SARAGE HAND SCALE SITE formation that is located on the Site Induction : Water Connection SMH : Sewer Manhole VM : Water Meter 1:200 RH you have any trouble understanding this LEVELS SHEET SOIL Κ PC : Pram Crossing V : Stop Valve struction, contact the Site Supervisor or H VC : Vehicle Crossing

PT DH&W:Drillhole & Wing Double 5 of 2 М ency Contact Number located on the © copyright. ALL RIGHT RESERVED. UNDER THE PROVISIONS OF THE COPYRIGHT ACT 1968, THIS PLAN IS OWNED BY AND INTENDED FOR THE EXCLUSIVE USE OF BETTER BUILT HOMES PTY LTD Contact: [P] 1300 100 922 [W] www.betterbuilthomes.com.au [FB] Better Built Homes Sydney



## **ELEVATION A**



### **ELEVATION B**

| CLIENT DETAILS                                           |              |       |       |         | Р                        | LAN REVISION                                                      | SIGNATURE:                               | DATE:              |                                                                 |                                       |                                                   |
|----------------------------------------------------------|--------------|-------|-------|---------|--------------------------|-------------------------------------------------------------------|------------------------------------------|--------------------|-----------------------------------------------------------------|----------