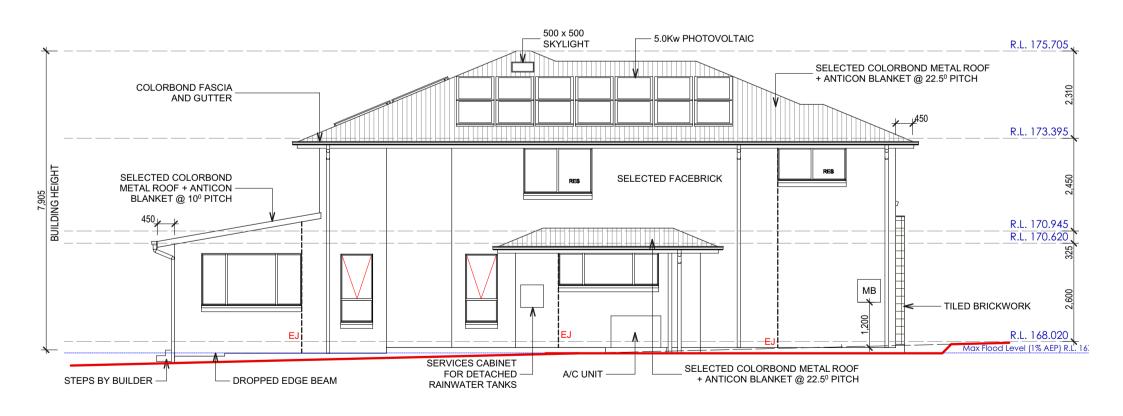

ourself familiar with Emergency Contacts. Site pecific Hazards and the Site Specific Induction 0401-TUR Traditional N2 Н : Light Pole : Power Pole SARAGE HAND SCALE SITE formation that is located on the Site Induction : Water Connection SMH : Sewer Manhole VM : Water Meter 1:200 RH you have any trouble understanding this LEVELS SHEET SOIL Κ PC : Pram Crossing V : Stop Valve struction, contact the Site Supervisor or H VC : Vehicle Crossing

PT DH&W:Drillhole & Wing Double 5 of 2 М ency Contact Number located on the © copyright. ALL RIGHT RESERVED. UNDER THE PROVISIONS OF THE COPYRIGHT ACT 1968, THIS PLAN IS OWNED BY AND INTENDED FOR THE EXCLUSIVE USE OF BETTER BUILT HOMES PTY LTD Contact: [P] 1300 100 922 [W] www.betterbuilthomes.com.au [FB] Better Built Homes Sydney



## **ELEVATION A**



### **ELEVATION B**

| CLIENT DETAILS                                           |              |       |       |         | Р                        | LAN REVISION                                                      | SIGNATURE:                               | DATE:              |                                                                 |                                       |                                                   |
|----------------------------------------------------------|--------------|-------|-------|---------|--------------------------|-------------------------------------------------------------------|------------------------------------------|--------------------|-----------------------------------------------------------------|--------------------------------