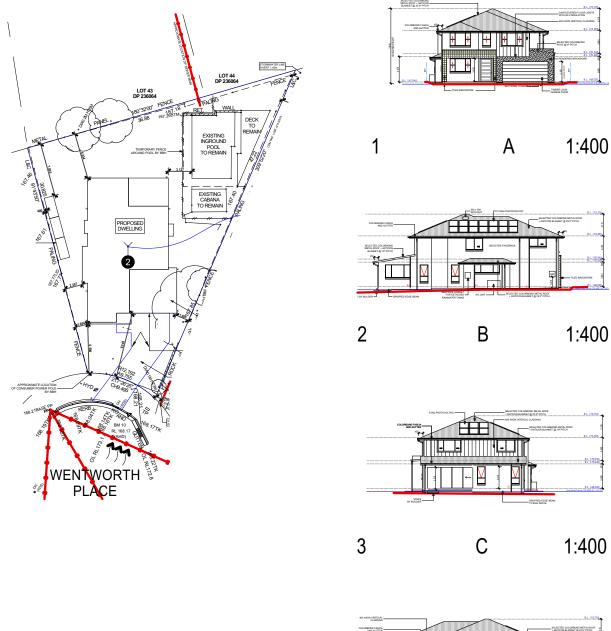

# **NEIGHBOURS NOTIFICATION PLAN**

| CLIENT DETAILS:                                          |                       |        |               | Р     | LAN REVISION | SIGNATURE:                       | DATE:                                                                                                                                   |                                            |                                                      |                                        |                                                  |
|----------------------------------------------------------|-----------------------|--------|---------------|-------|--------------|----------------------------------|-----------------------------------------------------------------------------------------------------------------------------------------|--------------------------------------------|------------------------------------------------------|----------------------------------------|--------------------------------------------------|
| Mr Daniel Le                                             | Mr Daniel Legovich    |        | ISSUE BY DATE |       | DATE         | DESCRIPTION                      | SITE NOTES                                                                                                                              | _                                          | ORIENTATION                                          | <u> </u>                               |                                                  |
| Ms Kimberle                                              | Ms Kimberley Legovich |        |               | JV    | 2.4.19       | Tender Plans                     | -FINAL LOCATION OF AC DUCTS MAY BE ALTERED                                                                                              |                                            |                                                      |                                        | <b>—</b> 114                                     |
| SITE ADDRESS:                                            |                       |        | В             | PA    | 29.4.19      | Presentation Plans               | -FINAL LOCATION OF AC DUCTS MAY BE ALTERED ON SITE DUE TO CONSTRUCTION CONSTRAINTS -SEWER AT REAR BEHIND POOL  DIAL 1100 BEFORE YOU DIG | (A)                                        |                                                      | BetterBuilt                            |                                                  |
| No. 7, Lot 10, DP 31708<br>Wentworth Place, Belrose 2085 |                       | 2085   | С             | MS    | 14.5.19      | PP Meeting - Variation 1         |                                                                                                                                         |                                            |                                                      | L                                      | lomes                                            |
| Wentworth lace, Beliose 2005                             |                       |        | D             | JV    | 23.5.19      | Submission Plans                 |                                                                                                                                         | 2 2                                        | Tionies                                              |                                        |                                                  |
| HOUSE NAME:                                              | IOUSE NAME:           |        | Е             | JV    | 28.6.19      | Hydraulics Added                 |                                                                                                                                         | www.dialbeforeyoudig.com.au SITE INDUCTION |                                                      | LICENCE NUMBER 244242C                 |                                                  |
| Ast                                                      | Astoria 39R           |        | F             | JV    | 22.7.19      | Variation 2                      |                                                                                                                                         |                                            |                                                      | SURVEY KEY                             |                                                  |
| FACADE                                                   | JOB#                  | WIND   | G             | JV.   | 7.12.19      | Raise Pad Level - Flood          |                                                                                                                                         | Before entering site                       | please review and make                               | ET : Electric Turret                   | HW : Headwall                                    |
| Traditional                                              | 0401-TUR              | N2     | Н             |       |              |                                  |                                                                                                                                         |                                            | th Emergency Contacts. Site                          |                                        | LIN : Lintel  SLH : Sewer Lamphole               |
| GARAGE HAND                                              | SCALE                 | SITE   | ı             |       |              |                                  | Specific Hazards and the Site Specific Induction in Information that is located on the Site Induction                                   |                                            | SMH : Sewer Manhole G                                |                                        |                                                  |
| RH                                                       |                       | P      | J             |       |              |                                  |                                                                                                                                         | Sign.                                      |                                                      | WM : Water Meter                       | SMS : Sewer Maint. Shaft of<br>TEL : Telecom Pit |
| LEVELS                                                   | SHEET                 | SOIL   | K             |       |              |                                  |                                                                                                                                         |                                            | ble understanding this the Site Supervisor or        | SV : Stop Valve                        | PC : Pram Crossing                               |
| Double                                                   | 11 of 2               | М      | L             |       |              |                                  |                                                                                                                                         |                                            | the Site Supervisor or<br>Number located on the sign | HYD : Hydrant  I. SWP : Stormwater Pit | VC : Vehicle Crossing DH&W:Drillhole & Wing      |
| © copyrio                                                | ht. ALL RIG           | HT RES | SERVE         | D. UN | IDER TH      | E PROVISIONS OF THE COPYRIGHT AC | T 1968, THIS PLAN IS OWNED BY AND INTEND                                                                                                |                                            |                                                      |                                        |                                                  |