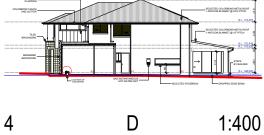

### **ELEVATION D**

| CLIENT DETAIL:                | S:                                                                        |       |        |         | Р                | LAN REVISION                                                      | SIGNATURE:                                                         | DATE:               |                                                               |                                   |                                                   |
|-------------------------------|---------------------------------------------------------------------------|-------|--------|---------|------------------|-------------------------------------------------------------------|--------------------------------------------------------------------|---------------------|---------------------------------------------------------------|-----------------------------------|---------------------------------------------------|
| Mr Daniel Legovich            |                                                                           | ISSUE | BY     | DATE    | DESCRIPTION      | SITE NOTES                                                        |                                                                    | ORIENTATION         |                                                               |                                   |                                                   |
| Ms Kimberley Legovich         |                                                                           | A J   |        | 2.4.19  | Tender Plans     | -FINAL LOCATION OF AC DUCTS MAY BE ALTERED                        |                                                                    |                     |                                                               |                                   |                                                   |
| SITE ADDRESS:                 | SITE ADDRESS:<br>No. 7, Lot 10, DP 31708<br>Wentworth Place, Belrose 2085 |       | В      | PA      | 29.4.19          | Presentation Plans                                                | ON SITE DUE TO CONSTRUCTION CONSTRAINTS -SEWER AT REAR BEHIND POOL |                     |                                                               | BetterBuilt<br>Homes              |                                                   |
|                               |                                                                           |       | С      | MS      | 14.5.19          | PP Meeting - Variation 1                                          |                                                                    |                     |                                                               |                                   |                                                   |
| Wentworth Flace, Beliose 2005 |                                                                           | D     | JV     | 23.5.19 | Submission Plans | -DETACHED RAINWATER TANKS ALONG NORTHERN BOUNDARY REFER SITE PLAN | DIAL 1100<br>BEFORE YOU DIG                                        |                     | Homes                                                         |                                   |                                                   |
| HOUSE NAME:                   |                                                                           | E     | JV     | 28.6.19 | Hydraulics Added | FOR POSITIONING.                                                  | www.dialbeforeyoudig.com.au                                        |                     | LICENCE NUI                                                   | MBER 244242C                      |                                                   |
| Astoria 39R                   |                                                                           | F     | JV     | 22.7.19 | Variation 2      | -STORMWATER AS PER HYDRAULIC DETAIL                               | SITE INDUCTION                                                     |                     | QUID                                                          | VEY KEY                           |                                                   |
| FACADE                        | JOB#                                                                      | WIND  | G      | JV      | 17.12.19         | Raise Pad Level - Flood                                           | 7 C\N/10151 A C1 & C\N/10151 A C2                                  |                     | please review and make                                        | ET : Electric Turret              | HW : Headwall                                     |
| Traditional                   | 0401-TUR                                                                  | N2    | Н      |         |                  |                                                                   |                                                                    |                     | h Emergency Contacts. Site                                    | LP : Light Pole                   | B LIN : Lintel                                    |
| GARAGE HAND                   | SCALE                                                                     | SITE  |        |         |                  |                                                                   | 1                                                                  |                     | d the Site Specific Induction<br>ocated on the Site Induction |                                   | SLH : Sewer Lamphole  SMH : Sewer Manhole         |
| RH                            | 1:100                                                                     | Р     | J      |         |                  |                                                                   | 1                                                                  | Sign.               | ocated on the one madelion                                    | WM : Water Meter                  | SMS : Sewer Maint. Shaft o                        |
| LEVELS                        | SHEET                                                                     | SOIL  | K      |         |                  |                                                                   |                                                                    |                     | ble understanding this                                        | GM : Gas Meter<br>SV : Stop Valve | □ TEL : Telecom Pit ■ □ PC : Pram Crossing        |
| Double                        | 9 of 2                                                                    | М     | L      |         |                  |                                                                   |                                                                    |                     | the Site Supervisor or<br>Number located on the sign          | HYD : Hydrant                     | H VC : Vehicle Crossing  Pt DH&W:Drillhole & Wing |
| © copyriç                     |                                                                           | HT RE | SERVEI | D. UN   | IDER TH          | E PROVISIONS OF THE COPYRIGHT AC                                  | T<br>T 1968, THIS PLAN IS OWNED BY AND INTEND                      |                     |                                                               |                                   |                                                   |
|                               |                                                                           |       |        |         |                  | Contact: [P] 1300 100 922                                         | [W] www.betterbuilthomes.com.au [F                                 | B] Better Built Hor | nes Sydney                                                    |                                   |                                                   |