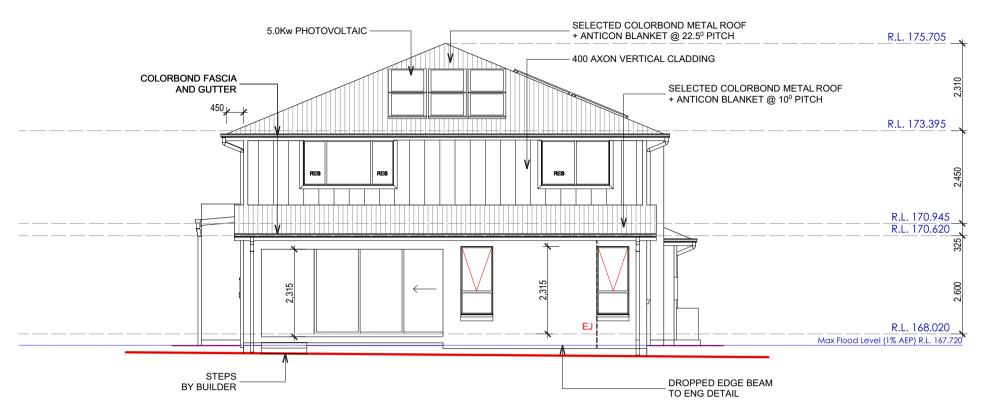

### **ELEVATION B**

| CLIENT DETAILS                                           |              |       |       |         | Р                        | LAN REVISION                                                      | SIGNATURE:                               | DATE:              |                                                                 |                                       |                                                   |
|----------------------------------------------------------|--------------|-------|-------|---------|--------------------------|-------------------------------------------------------------------|------------------------------------------|--------------------|-----------------------------------------------------------------|---------------------------------------|---------------------------------------------------|
| Mr Daniel Legovich                                       |              | ISSUE | BY    | DATE    | DESCRIPTION              | SITE NOTES                                                        |                                          | ORIENTATION        |                                                                 |                                       |                                                   |
| Ms Kimberley Legovich                                    |              | Α     | JV    | 2.4.19  | Tender Plans             | -FINAL LOCATION OF AC DUCTS MAY BE ALTERED                        |                                          |                    |                                                                 |                                       |                                                   |
| SITE ADDRESS:                                            |              | В     | PA    | 29.4.19 | Presentation Plans       | ON SITE DUE TO CONSTRUCTION CONSTRAINTS                           |                                          |                    | Bette                                                           | erBuilt                               |                                                   |
| No. 7, Lot 10, DP 31708<br>Wentworth Place, Belrose 2085 |              | С     | MS    | 14.5.19 | PP Meeting - Variation 1 | -SEWER AT REAR BEHIND POOL                                        |                                          |                    |                                                                 | Homes                                 |                                                   |
| wentworth Flace, Beliose 2005                            |              | D     | JV    | 23.5.19 | Submission Plans         | -DETACHED RAINWATER TANKS ALONG NORTHERN BOUNDARY REFER SITE PLAN | DIAL 1100<br>BEFORE YOU DIG              |                    | Homes                                                           |                                       |                                                   |
| HOUSE NAME:                                              |              | E     | JV    | 28.6.19 | Hydraulics Added         | FOR POSITIONING.                                                  | www.dialbeforeyoudig.com.au              |                    | LICENCE NUI                                                     | MBER 244242C                          |                                                   |
| Astoria 39R                                              |              | F     | JV    | 22.7.19 | Variation 2              | -STORMWATER AS PER HYDRAULIC DETAIL                               | SITE INDUCTION                           |                    | SURVEY KEY                                                      |                                       |                                                   |
| FACADE                                                   | JOB#         | WIND  | G     | JV      | 17.12.19                 | Raise Pad Level - Flood                                           |                                          |                    | please review and make                                          | ET : Electric Turret                  | HW : Headwall                                     |
| Traditional                                              | 0401-TUR     | N2    | Н     |         |                          |                                                                   |                                          |                    | th Emergency Contacts. Site                                     | LP : Light Pole                       | ★ LIN : Lintel                                    |
| GARAGE HAND                                              | SCALE        | SITE  |       |         |                          |                                                                   |                                          |                    | nd the Site Specific Induction<br>located on the Site Induction |                                       | SLH : Sewer Lamphole  SMH : Sewer Manhole         |
| RH                                                       | 1:100        | Р     | J     |         |                          |                                                                   |                                          | Sign.              | ocated on the Site induction                                    | WM : Water Meter<br>GM : Gas Meter    | SMS : Sewer Maint. Shaft o                        |
| LEVELS                                                   | SHEET        | SOIL  | K     |         |                          |                                                                   |                                          |                    | ible understanding this                                         | SV : Stop Valve                       | PC : Pram Crossing                                |
| Double                                                   | 8 of 2       | М     | L     |         |                          |                                                                   |                                          |                    | the Site Supervisor or<br>t Number located on the sign          | HYD : Hydrant<br>SWP : Stormwater Pit | H VC : Vehicle Crossing  PT DH&W:Drillhole & Wing |
| © copyrig                                                | ght. ALL RIG | HT RE | SERVE | ). UN   | IDER TH                  | E PROVISIONS OF THE COPYRIGHT AC                                  | T 1968, THIS PLAN IS OWNED BY AND INTEND |                    |                                                                 |                                       |                                                   |
|                                                          |              |       |       |         |                          | Contact: [P] 1300 100 922                                         | [W] www.betterbuilthomes.com.au [F       | B] Better Built Ho | mes Sydney                                                      |                                       |                                                   |