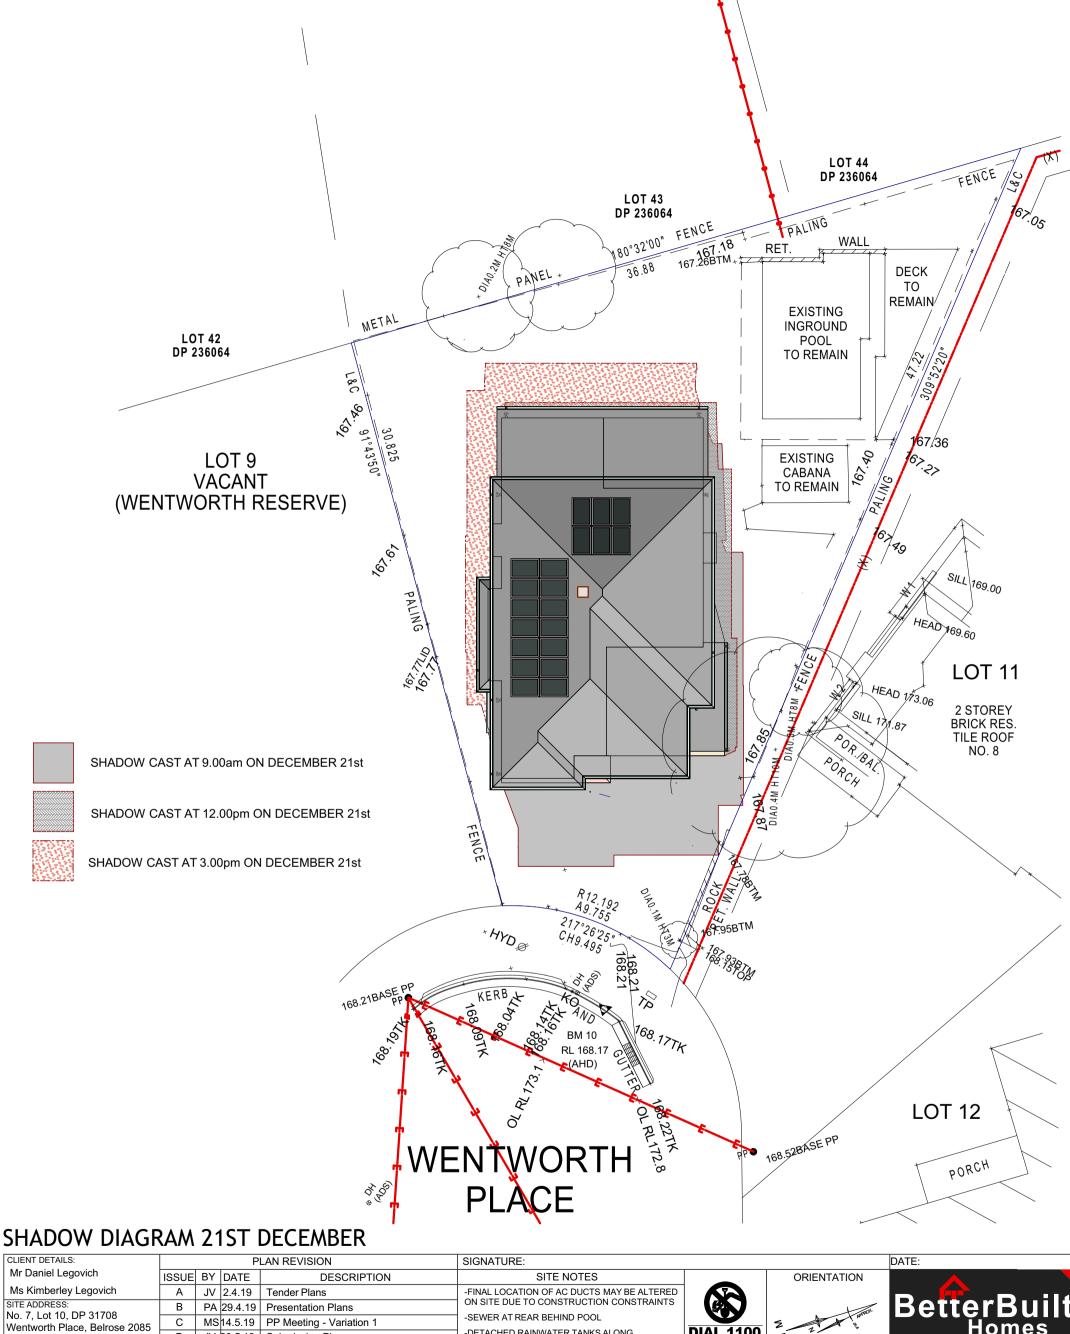

### **SHADOW DIAGRAM 21ST JUNE**

| CLIENT DETAILS:                                          |          | PLAN REVISION |                                            |         |              | SIGNATURE: DATE:                                                                  |                                                                    |                                                                                                       |                                                                                                 |  |
|----------------------------------------------------------|----------|---------------|--------------------------------------------|---------|--------------|-----------------------------------------------------------------------------------|--------------------------------------------------------------------|-------------------------------------------------------------------------------------------------------|-------------------------------------------------------------------------------------------------|--|
| Mr Daniel Legovich                                       |          | ISSUE         | BY                                         | DATE    | DESCRIPTION  | SITE NOTES                                                                        | ORIENTATION                                                        |                                                                                                       |                                                                                                 |  |
| Ms Kimberley Legovich                                    |          | Α             | JV                                         | 2.4.19  | Tender Plans | -FINAL LOCATION OF AC DUCTS MAY BE ALTERED                                        |                                                                    |                                                                                                       |                                                                                                 |  |
| SITE ADDRESS:                                            |          |               | В                                          | PA      | 29.4.19      | Presentation Plans                                                                | ON SITE DUE TO CONSTRUCTION CONSTRAINTS -SEWER AT REAR BEHIND POOL | (32)                                                                                                  | BetterBuilt                                                                                     |  |
| No. 7, Lot 10, DP 31708<br>Wentworth Place, Belrose 2085 |          | 2085          | С                                          | MS      | 14.5.19      | PP Meeting - Variation 1                                                          |                                                                    |                                                                                                       | Homes                                                                                           |  |
| Wentworth lace, Bellose 2003                             |          | 2000          | D                                          | JV      | 23.5.19      | ubmission Plans -DETACHED RAINWATER TANKS ALONG NORTHERN BOUNDARY REFER SITE PLAN | DIAL 1100 BEFORE YOU DIG                                           | Homes                                                                                                 |                                                                                                 |  |
| HOUSE NAME:                                              |          |               | E                                          | JV      | 28.6.19      | Hydraulics Added                                                                  | FOR POSITIONING.                                                   | www.dialbeforeyoudig.com.au                                                                           | LICENCE NUMBER 244242C                                                                          |  |
| Astoria 39R                                              |          | F             | JV                                         | 22.7.19 | Variation 2  | -STORMWATER AS PER HYDRAULIC DETAIL                                               | SITE INDUCTION                                                     | SURVEY KEY                                                                                            |                                                                                                 |  |
| FACADE                                                   | JOB#     | WIND          | G                                          | JV      | 17.12.19     | Raise Pad Level - Flood                                                           |                                                                    | Before entering site please review and make                                                           | ET : Electric Turret                                                                            |  |
| Traditional                                              | 0401-TUR | N2            | Н                                          |         |              |                                                                                   |                                                                    | yourself familiar with Emergency Contacts. Site                                                       |                                                                                                 |  |
| GARAGE HAND                                              | SCALE    | SITE          |                                            |         |              |                                                                                   |                                                                    | Specific Hazards and the Site Specific Induction<br>information that is located on the Site Induction |                                                                                                 |  |
| RH                                                       | 1:200    | P             |                                            |         |              |                                                                                   | 1                                                                  | Sign.                                                                                                 | WM : Water Meter SMS : Sewer Maint. Shaft o                                                     |  |
| LEVELS                                                   | SHEET    | SOIL          | K                                          |         |              |                                                                                   |                                                                    | If you have any trouble understanding this                                                            | GM : Gas Meter   GM : Gas Meter   GM : TEL : Telecom Pit   SV : Stop Valve   PC : Pram Crossing |  |
| Double                                                   | 4 of 2   | M             | <u>                                   </u> |         |              |                                                                                   |                                                                    | instruction, contact the Site Supervisor or                                                           | HYD : Hydrant H VC : Vehicle Crossing                                                           |  |
|                                                          |          | HT RE         | SERVE                                      | D. UN   | I<br>IDER TH | I<br>E PROVISIONS OF THE COPYRIGHT AC                                             | <br>T 1968, THIS PLAN IS OWNED BY AND INTEND                       | Emergency Contact Number located on the sign<br>DED FOR THE EXCLUSIVE USE OF BETTE                    |                                                                                                 |  |
|                                                          |          |               |                                            |         |              | Contact: [P] 1300 100 922                                                         | [W] www.betterbuilthomes.com.au [F                                 | B1 Better Built Homes Sydney                                                                          |                                                                                                 |  |