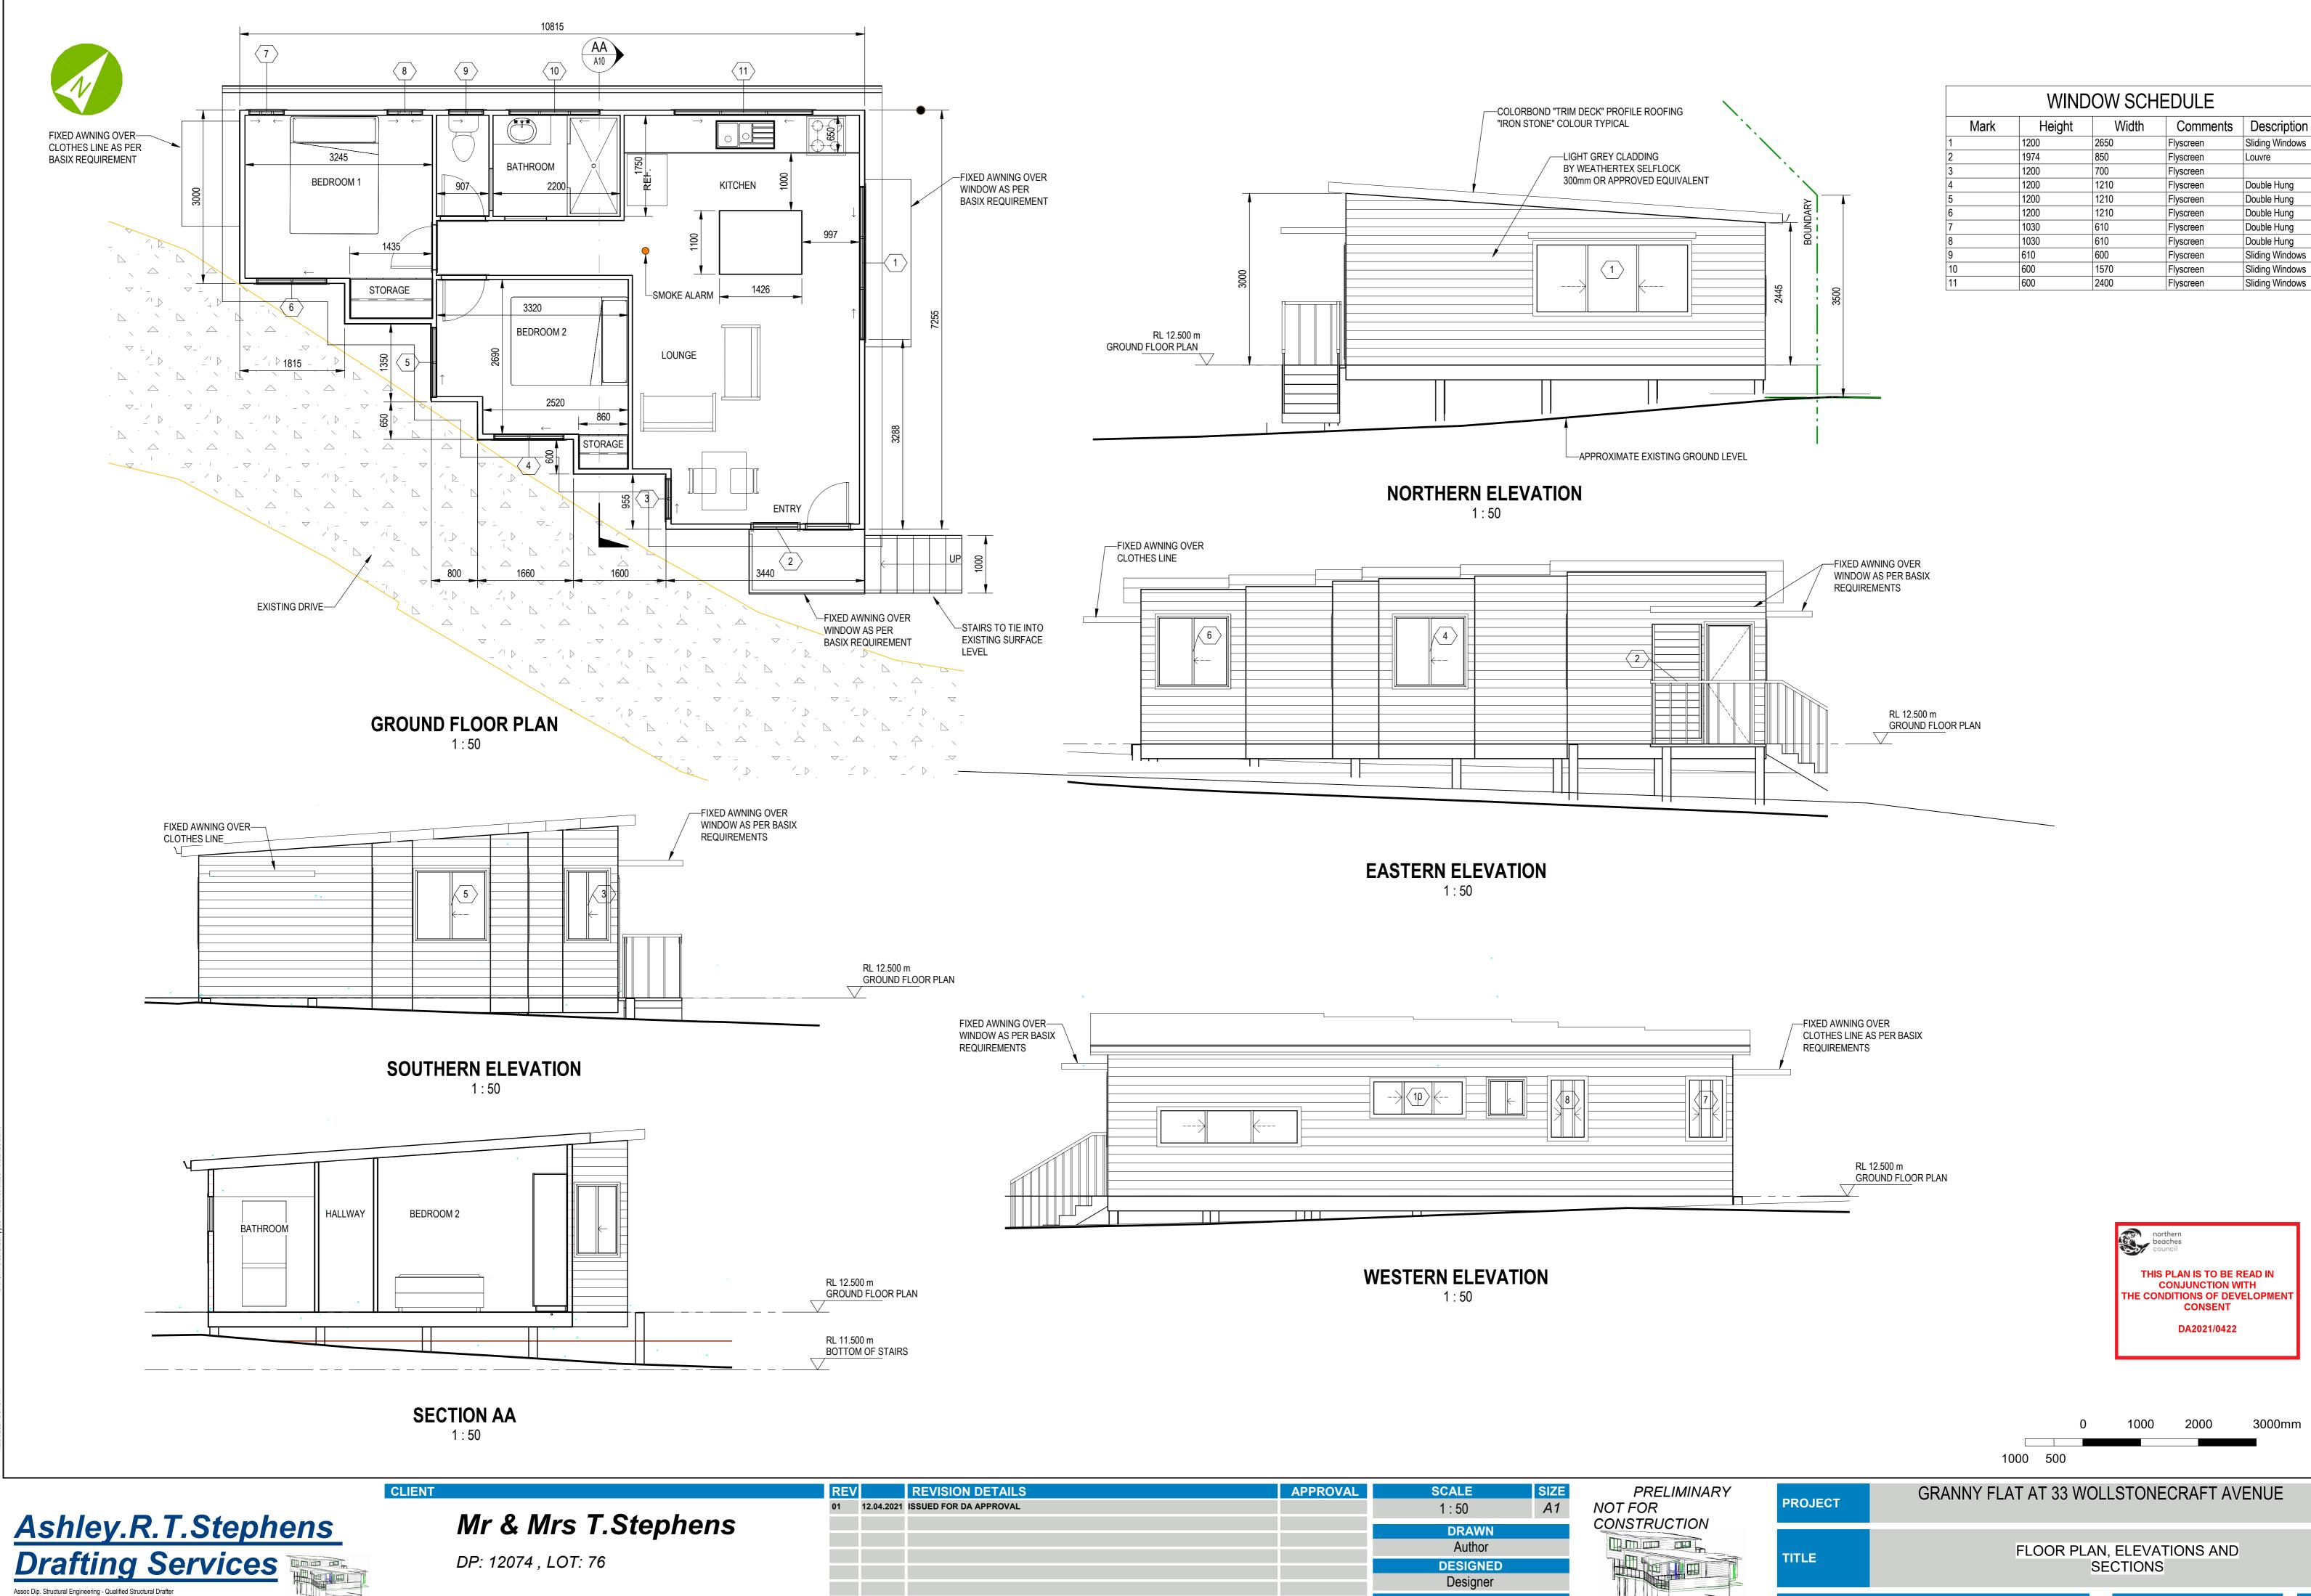

Assoc Dip. Structural Engineering - Qualified Structural Drafter

| REV       REVISION DETAILS       APPROVAL       SCALE       SIZE       PRELIMINARY         01       12.04.2021       ISSUED FOR DA APPROVAL       1:50       A1       NOT FOR         01       12.04.2021       ISSUED FOR DA APPROVAL       1:50       A1       NOT FOR         01       DESIGNED       Designer       Designer       Designer       Designer |     |                                   |          |          |      |                          |
|----------------------------------------------------------------------------------------------------------------------------------------------------------------------------------------------------------------------------------------------------------------------------------------------------------------------------------------------------------------|-----|-----------------------------------|----------|----------|------|--------------------------|
| DRAWN   Author   DESIGNED   Designer   CHECKED                                                                                                                                                                                                                                                                                                                 | REV | REVISION DETAILS                  | APPROVAL | SCALE    | SIZE | PRELIMINARY              |
| DRAWN   Author   DESIGNED   Designer   CHECKED                                                                                                                                                                                                                                                                                                                 | 01  | 12.04.2021 ISSUED FOR DA APPROVAL |          | 1 : 50   | A1   |                          |
| DESIGNED<br>Designer<br>CHECKED                                                                                                                                                                                                                                                                                                                                |     |                                   |          | DRAWN    |      | CONSTRUCTION             |
| Designer CHECKED                                                                                                                                                                                                                                                                                                                                               |     |                                   |          | Author   |      |                          |
| CHECKED                                                                                                                                                                                                                                                                                                                                                        |     |                                   |          | DESIGNED |      |                          |
|                                                                                                                                                                                                                                                                                                                                                                |     |                                   |          | Designer |      |                          |
|                                                                                                                                                                                                                                                                                                                                                                |     |                                   |          |          |      | I lockatter and a second |
| Checker                                                                                                                                                                                                                                                                                                                                                        |     |                                   |          | Checker  |      |                          |

| Mark | Height | Width | Comments  | Description     |
|------|--------|-------|-----------|-----------------|
| 1    | 1200   | 2650  | Flyscreen | Sliding Windows |
| 2    | 1974   | 850   | Flyscreen | Louvre          |
| 3    | 1200   | 700   | Flyscreen |                 |
| 4    | 1200   | 1210  | Flyscreen | Double Hung     |
| 5    | 1200   | 1210  | Flyscreen | Double Hung     |
| 6    | 1200   | 1210  | Flyscreen | Double Hung     |
| 7    | 1030   | 610   | Flyscreen | Double Hung     |
| 8    | 1030   | 610   | Flyscreen | Double Hung     |
| 9    | 610    | 600   | Flyscreen | Sliding Windows |
| 10   | 600    | 1570  | Flyscreen | Sliding Windows |
| 11   | 600    | 2400  | Flyscreen | Sliding Windows |