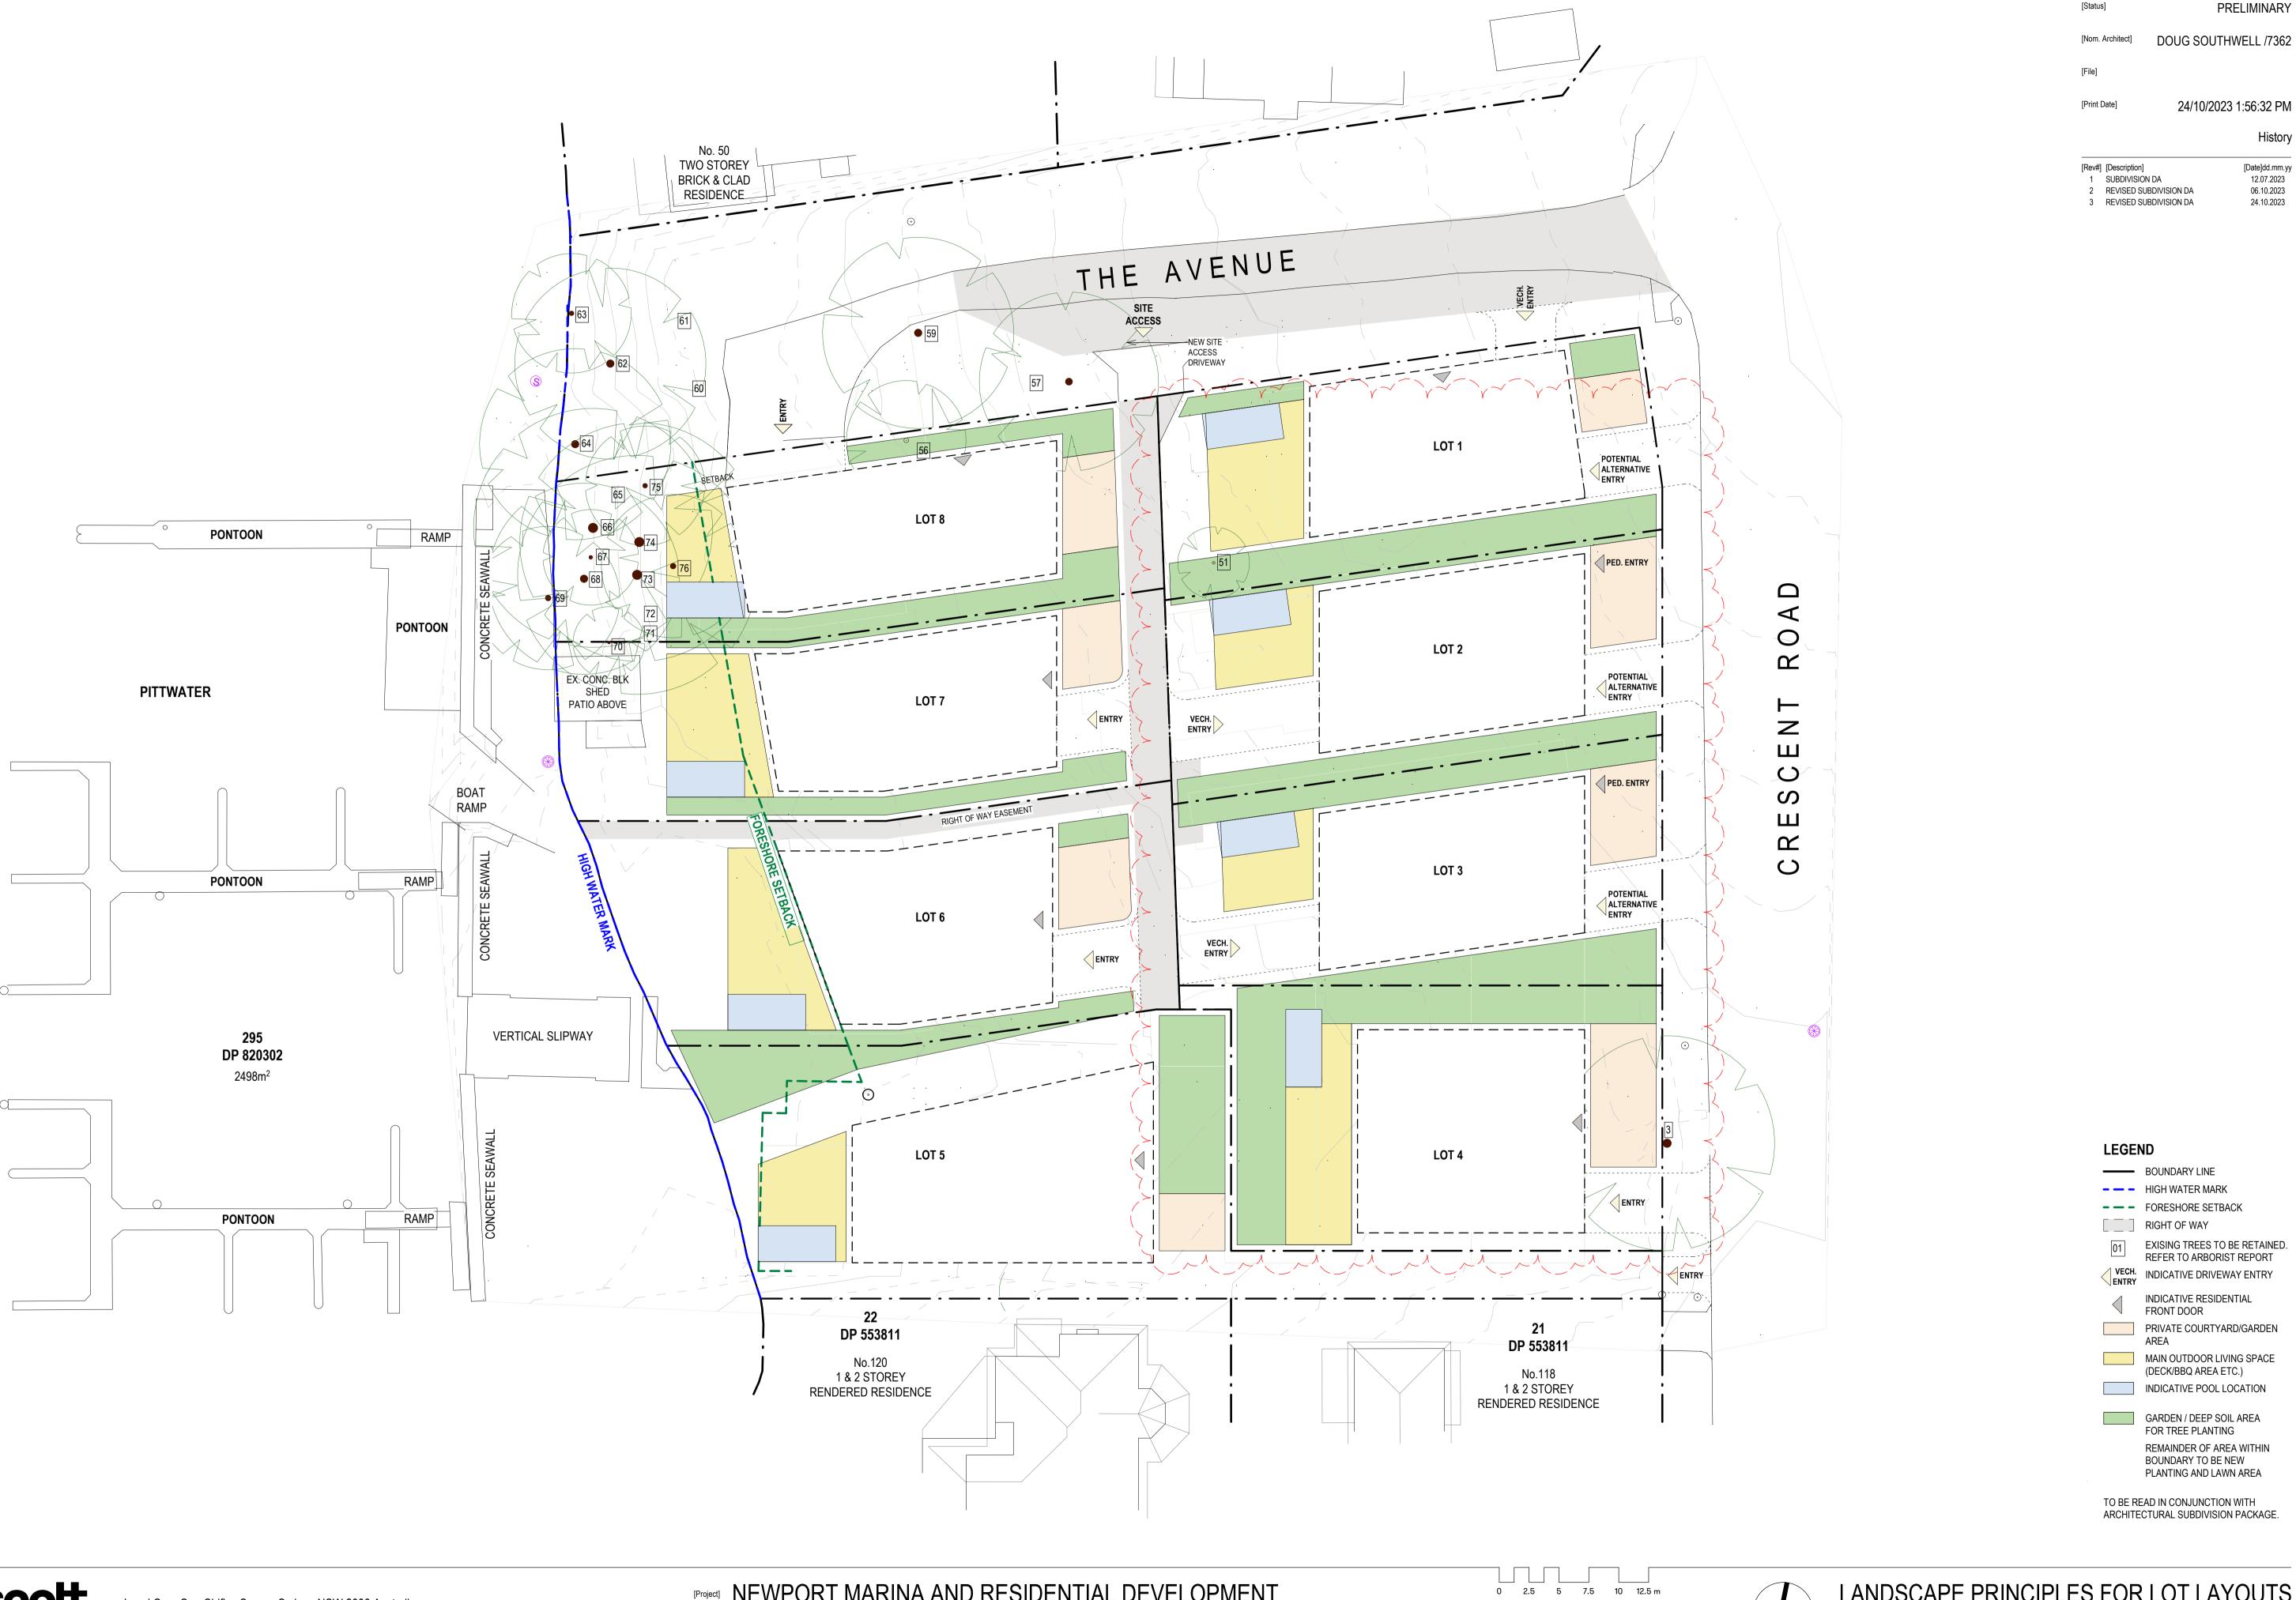

790.4m<sup>2</sup>

[Project] NEWPORT MARINA AND RESIDENTIAL DEVELOPMENT [Client] ESSEX DEVELOP

[Scale] 1:250 @ A1

LANDSCAPE PRINCIPLES FOR LOT LAYOUTS [Ref] 20220005