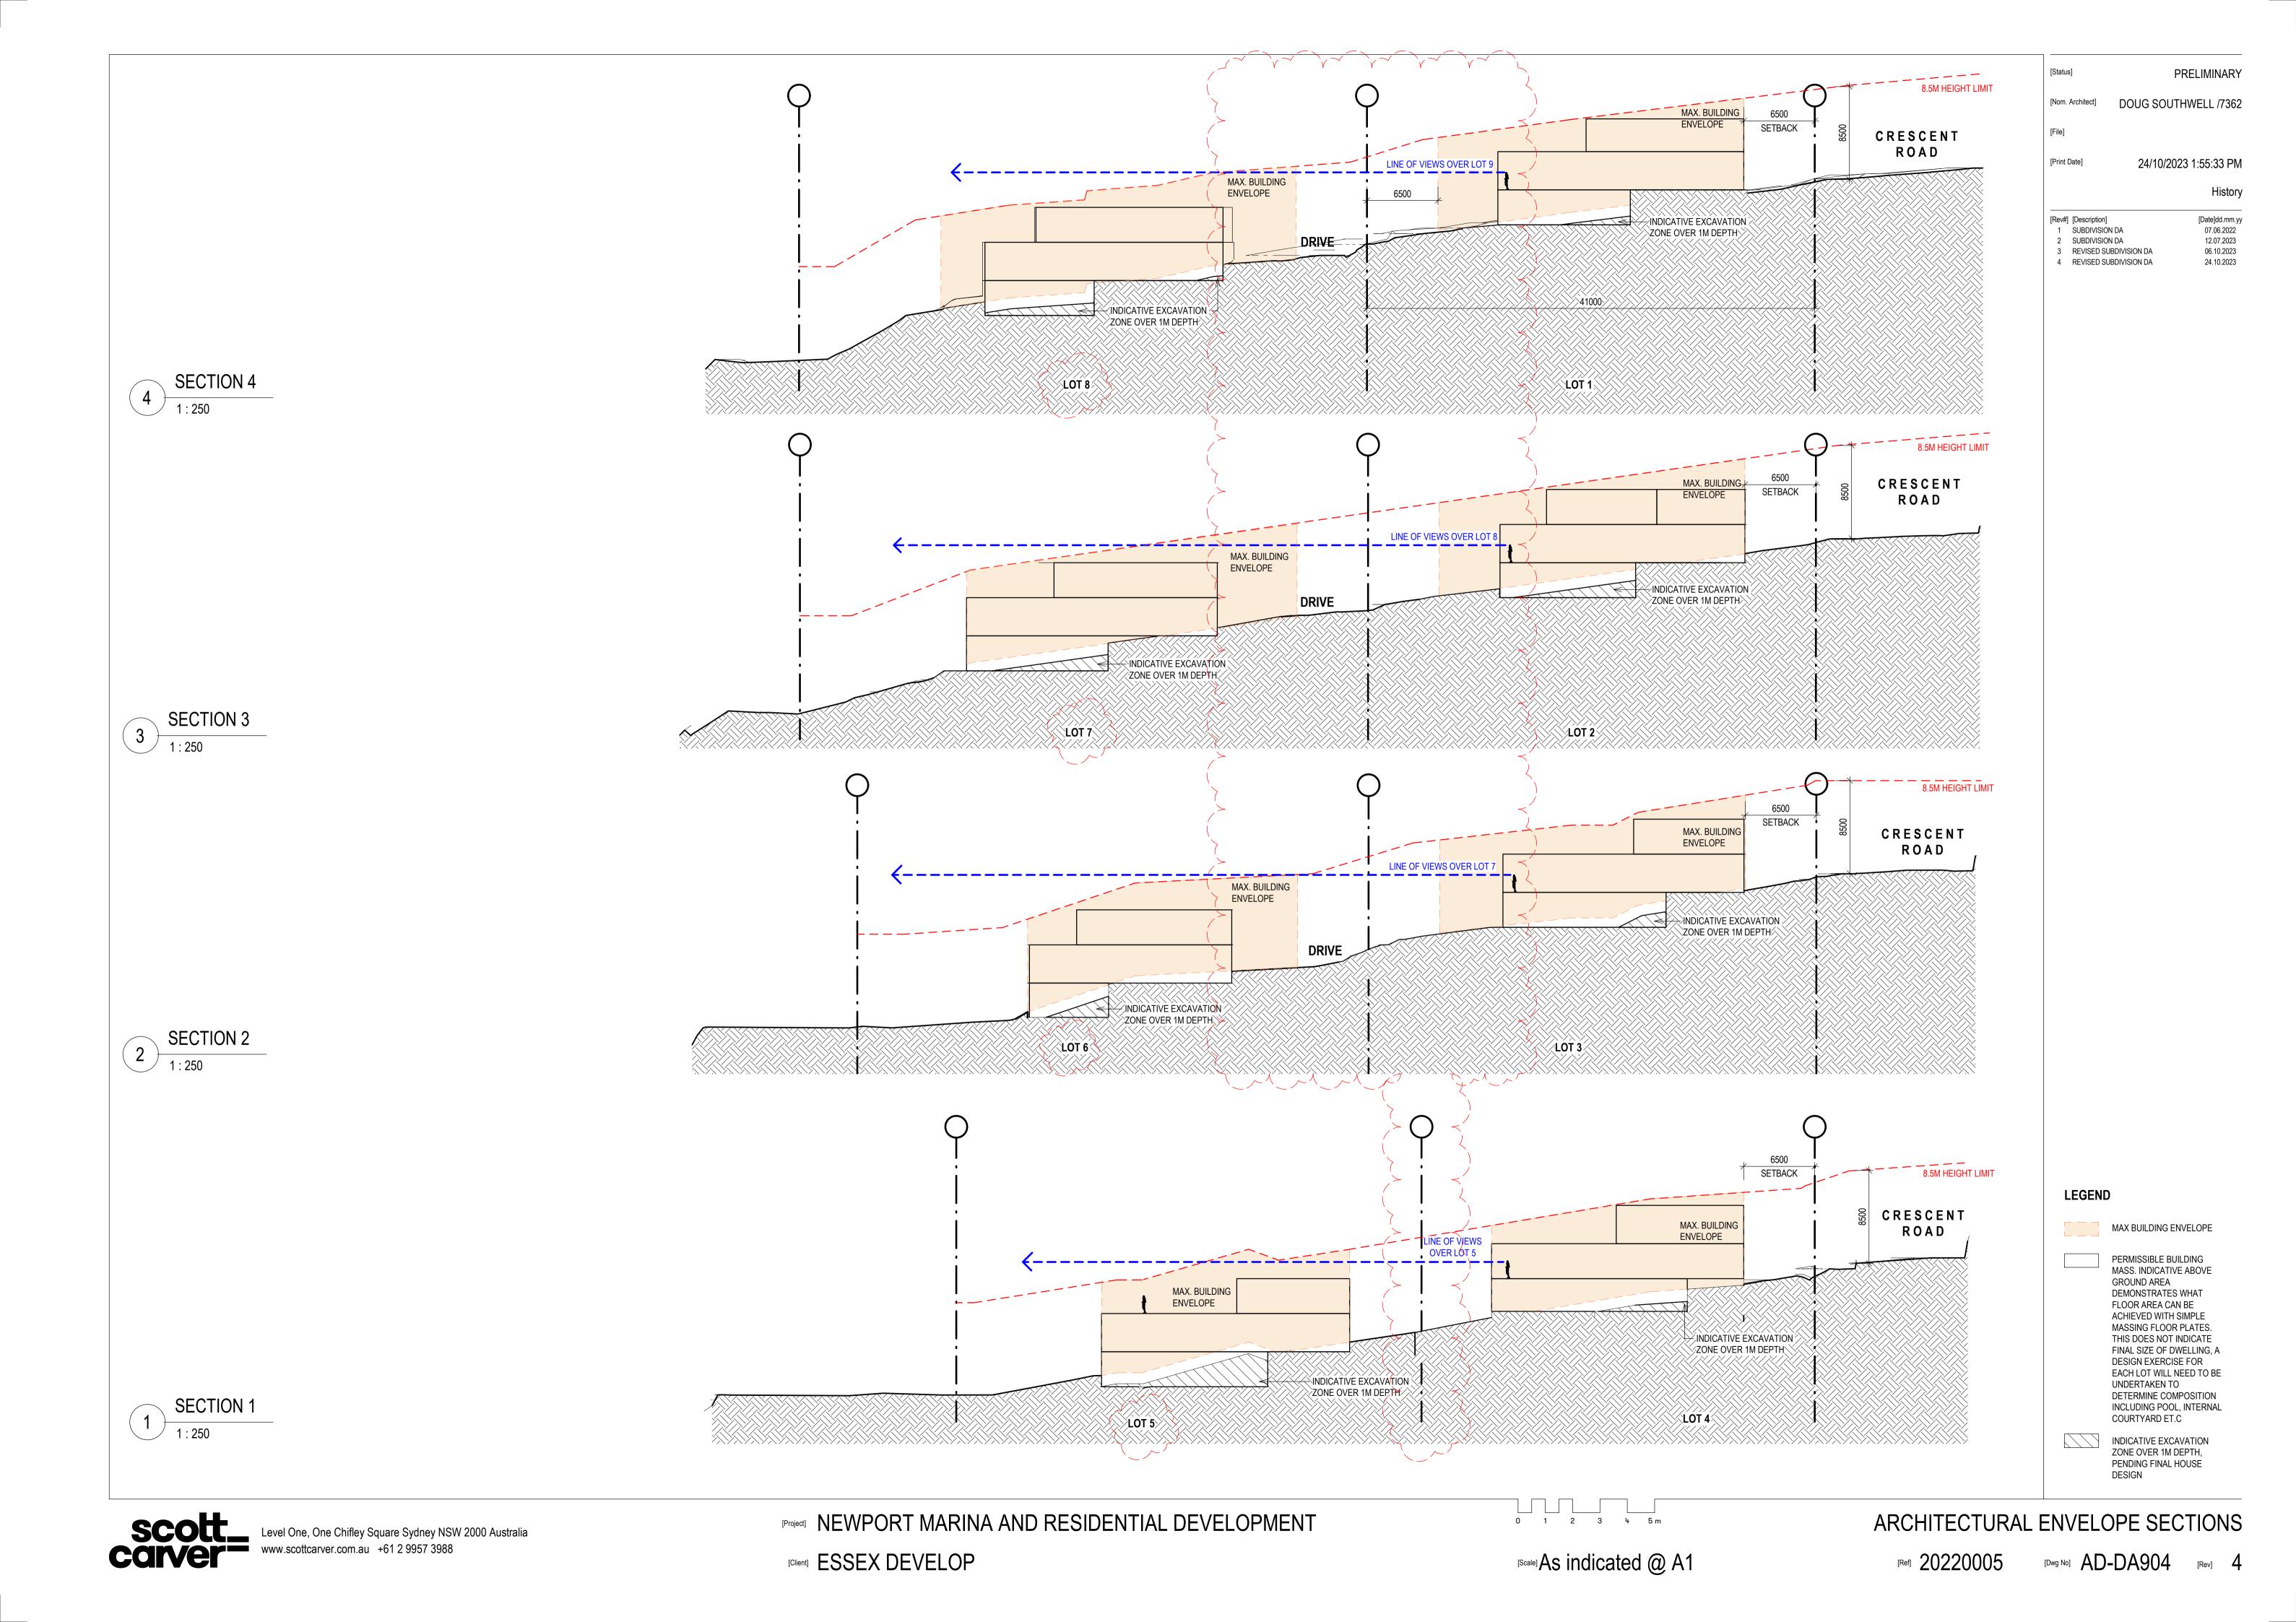

## NEWPORT MARINA AND

### RESIDENTIAL DEVELOPMENT

122-128 CRESCENT RD & 55-57 THE AVENUE DP210342, DP503390, DP545339 & DP556902 ESSEX DEVELOP

SURVEY PLAN: BY BOXALL SURVEYORS

[Nom. Architect] DOUG SOUTHWELL /7362

24/10/2023 2:39:33 PM

[Rev#] [Description]
1 SUBDIVISION DA 07.06.2022 2 SUBDIVISION DA 3 REVISED SUBDIVISION DA 12.07.2023 4 REVISED SUBDIVISION DA 24.10.2023