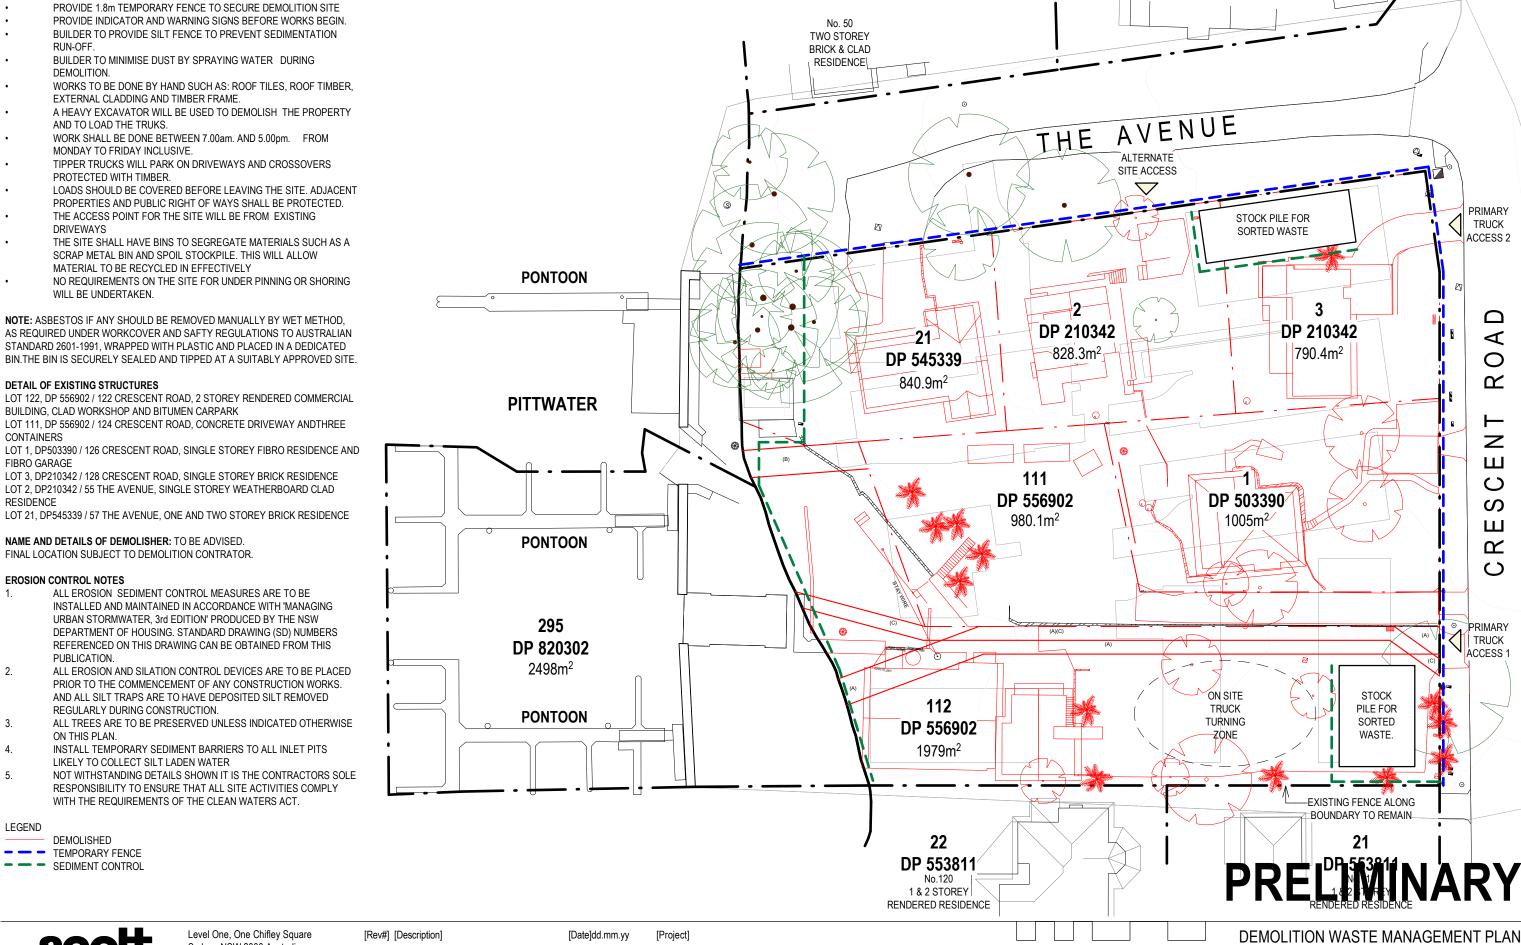

### **NOTES**

DISCONNECT POWER SUPPLY, GAS, WATER AND TELEPHONE LINE.

LIKELY TO COLLECT SILT LADEN WATER

24/10/2023 2:39:44 PM

Sydney NSW 2000 Australia

+61 2 9957 3988

DOUG SOUTHWELL /7362

[Nom. Architect]

**DEMOLITION WASTE MANAGEMENT PLAN** 

STOCK

PILE FOR

SORTED

WASTE.

-EXISTING FENCE ALONG BOUNDARY TO REMAIN-

[Dwg No] 20220005

AD-DA910

**PRIMARY** 

 $\triangleleft$ 

0

 $\alpha$ 

Z

Ш

 $\circ$ 

S

ш

 $\Delta$ 

 $\circ$ 

TRUCK

ACCESS 1

TRUCK ACCESS 2

3

**DP 210342** 

790.4m<sup>2</sup>

[Project] NEWPORT MARINA AND RESIDENTIAL DEVELOPMENT [Client] ESSEX DEVELOP

[Scale] 1:250 @ A1

LANDSCAPE PRINCIPLES FOR LOT LAYOUTS [Ref] 20220005