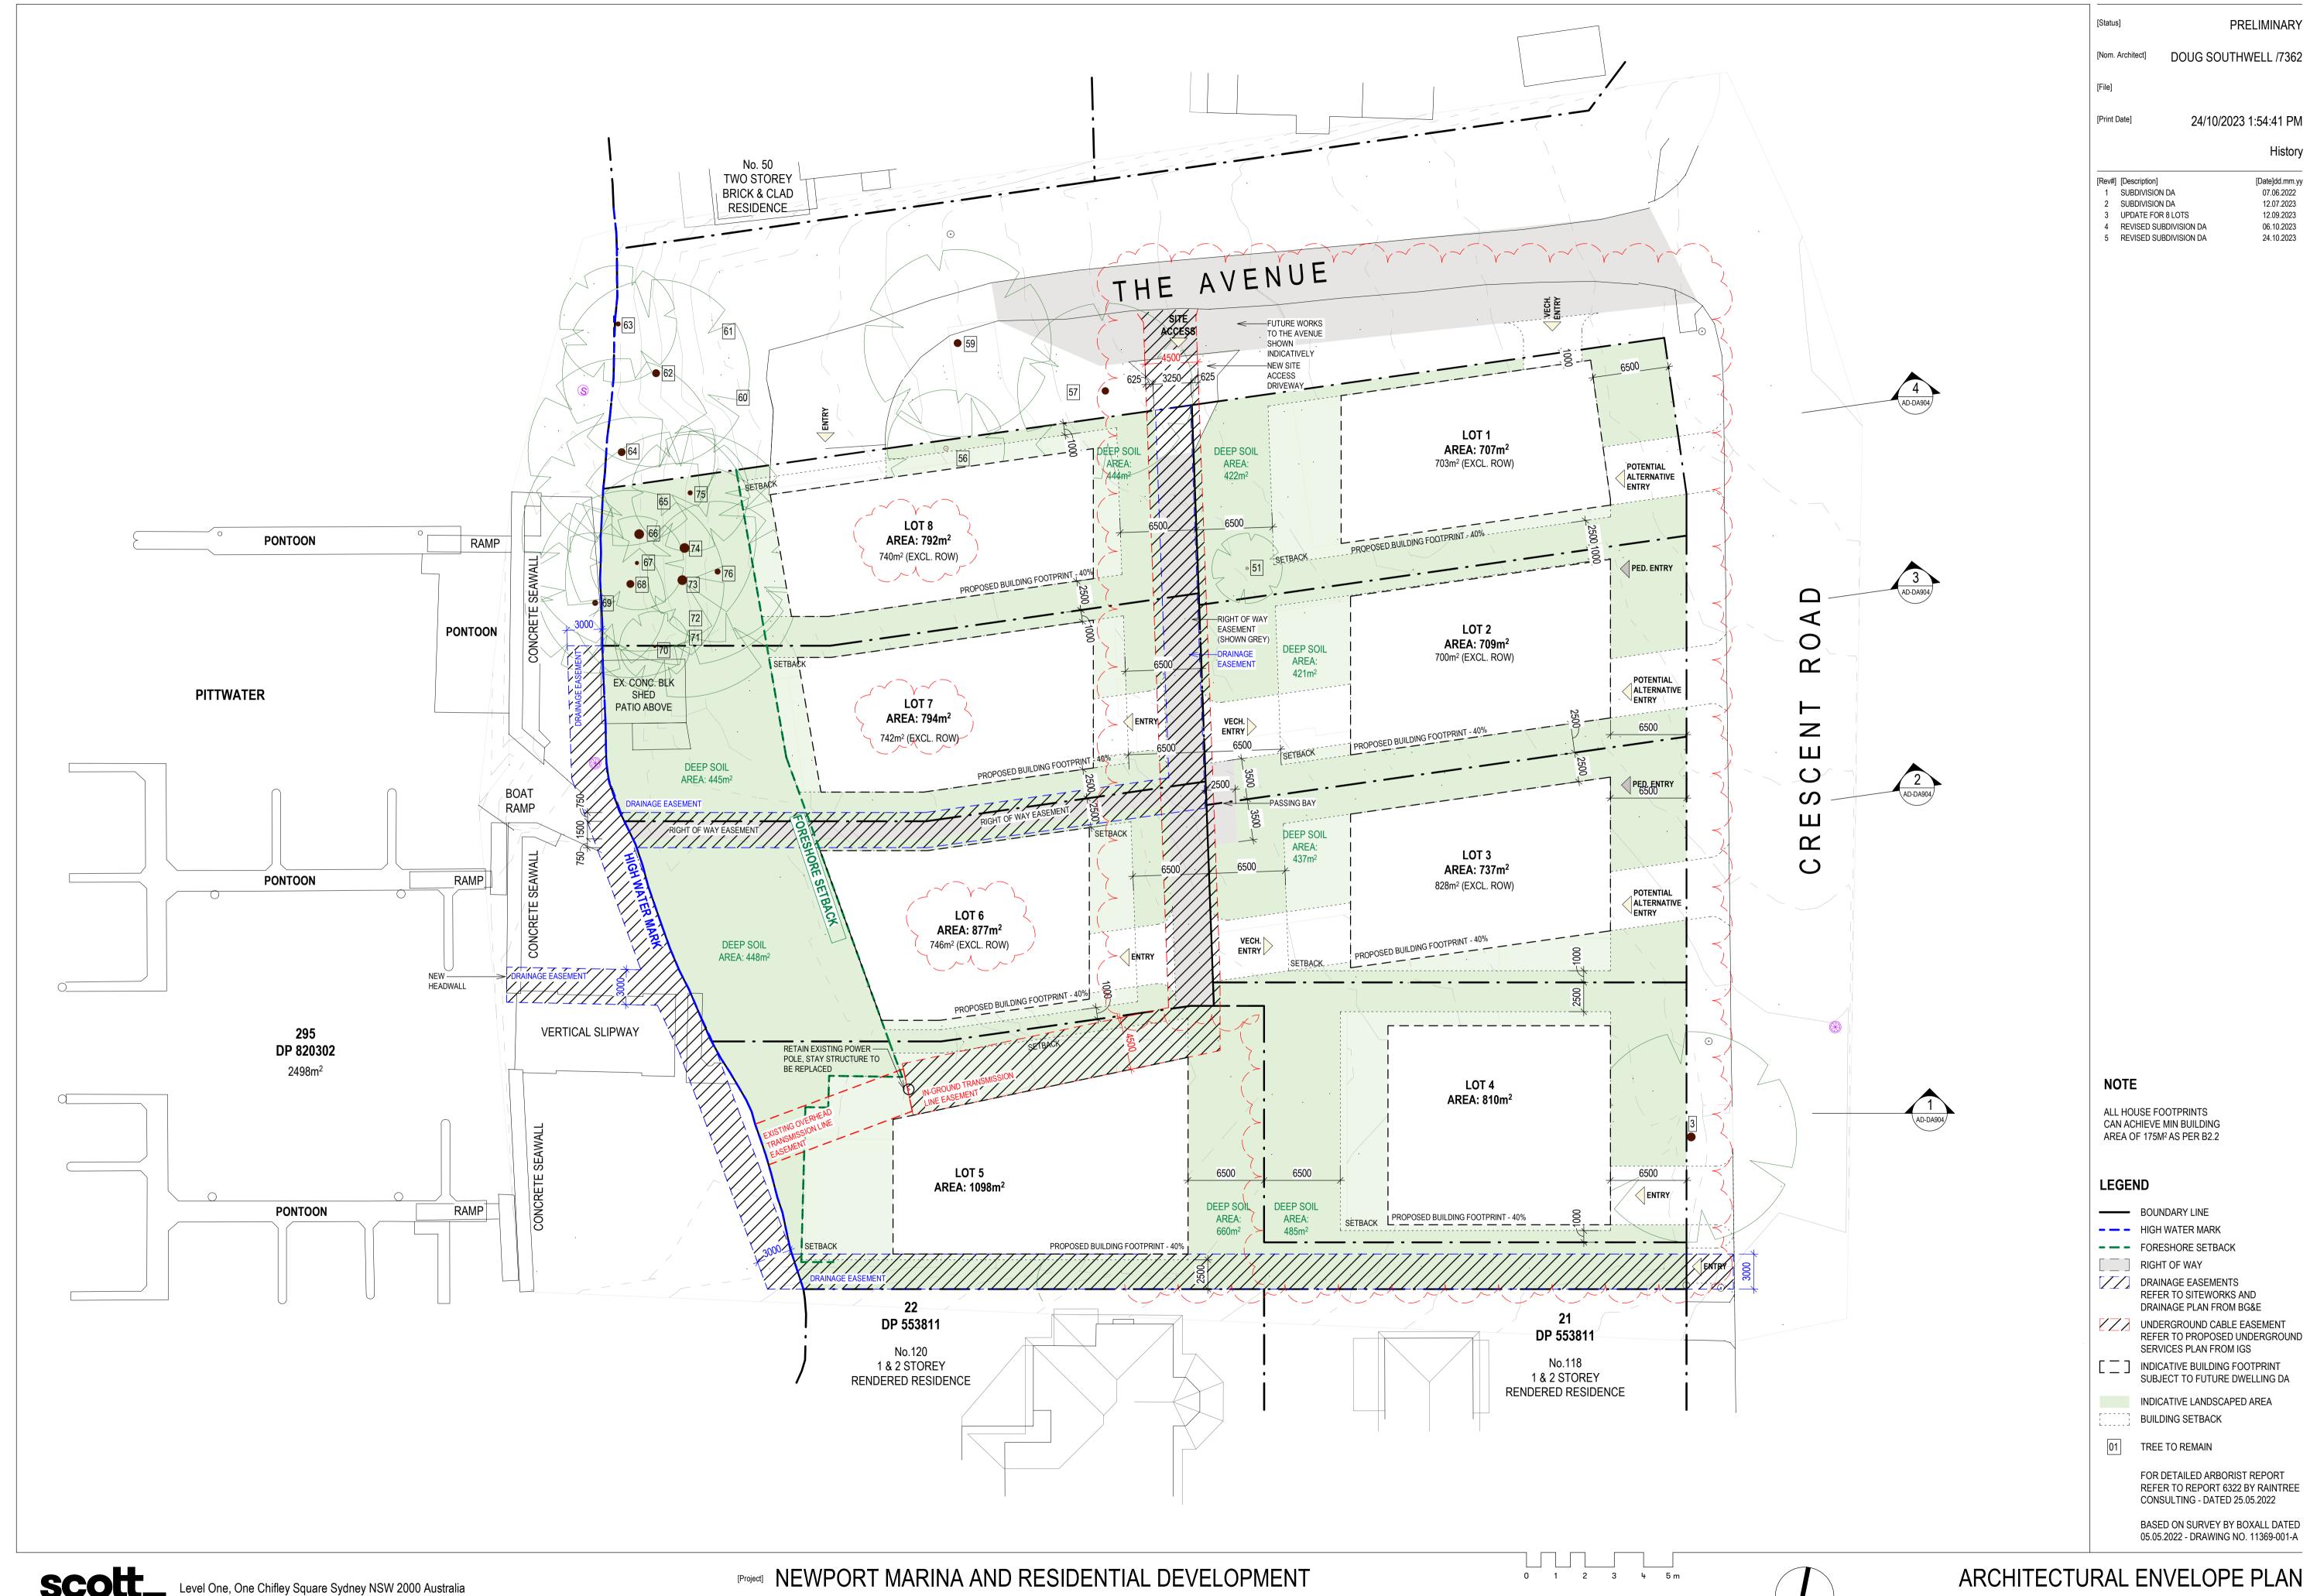

## NEWPORT MARINA AND

### RESIDENTIAL DEVELOPMENT

122-128 CRESCENT RD & 55-57 THE AVENUE DP210342, DP503390, DP545339 & DP556902 ESSEX DEVELOP

SURVEY PLAN: BY BOXALL SURVEYORS

[Nom. Architect] DOUG SOUTHWELL /7362

24/10/2023 2:39:33 PM

[Rev#] [Description]
1 SUBDIVISION DA 07.06.2022 2 SUBDIVISION DA 3 REVISED SUBDIVISION DA 12.07.2023 4 REVISED SUBDIVISION DA 24.10.2023