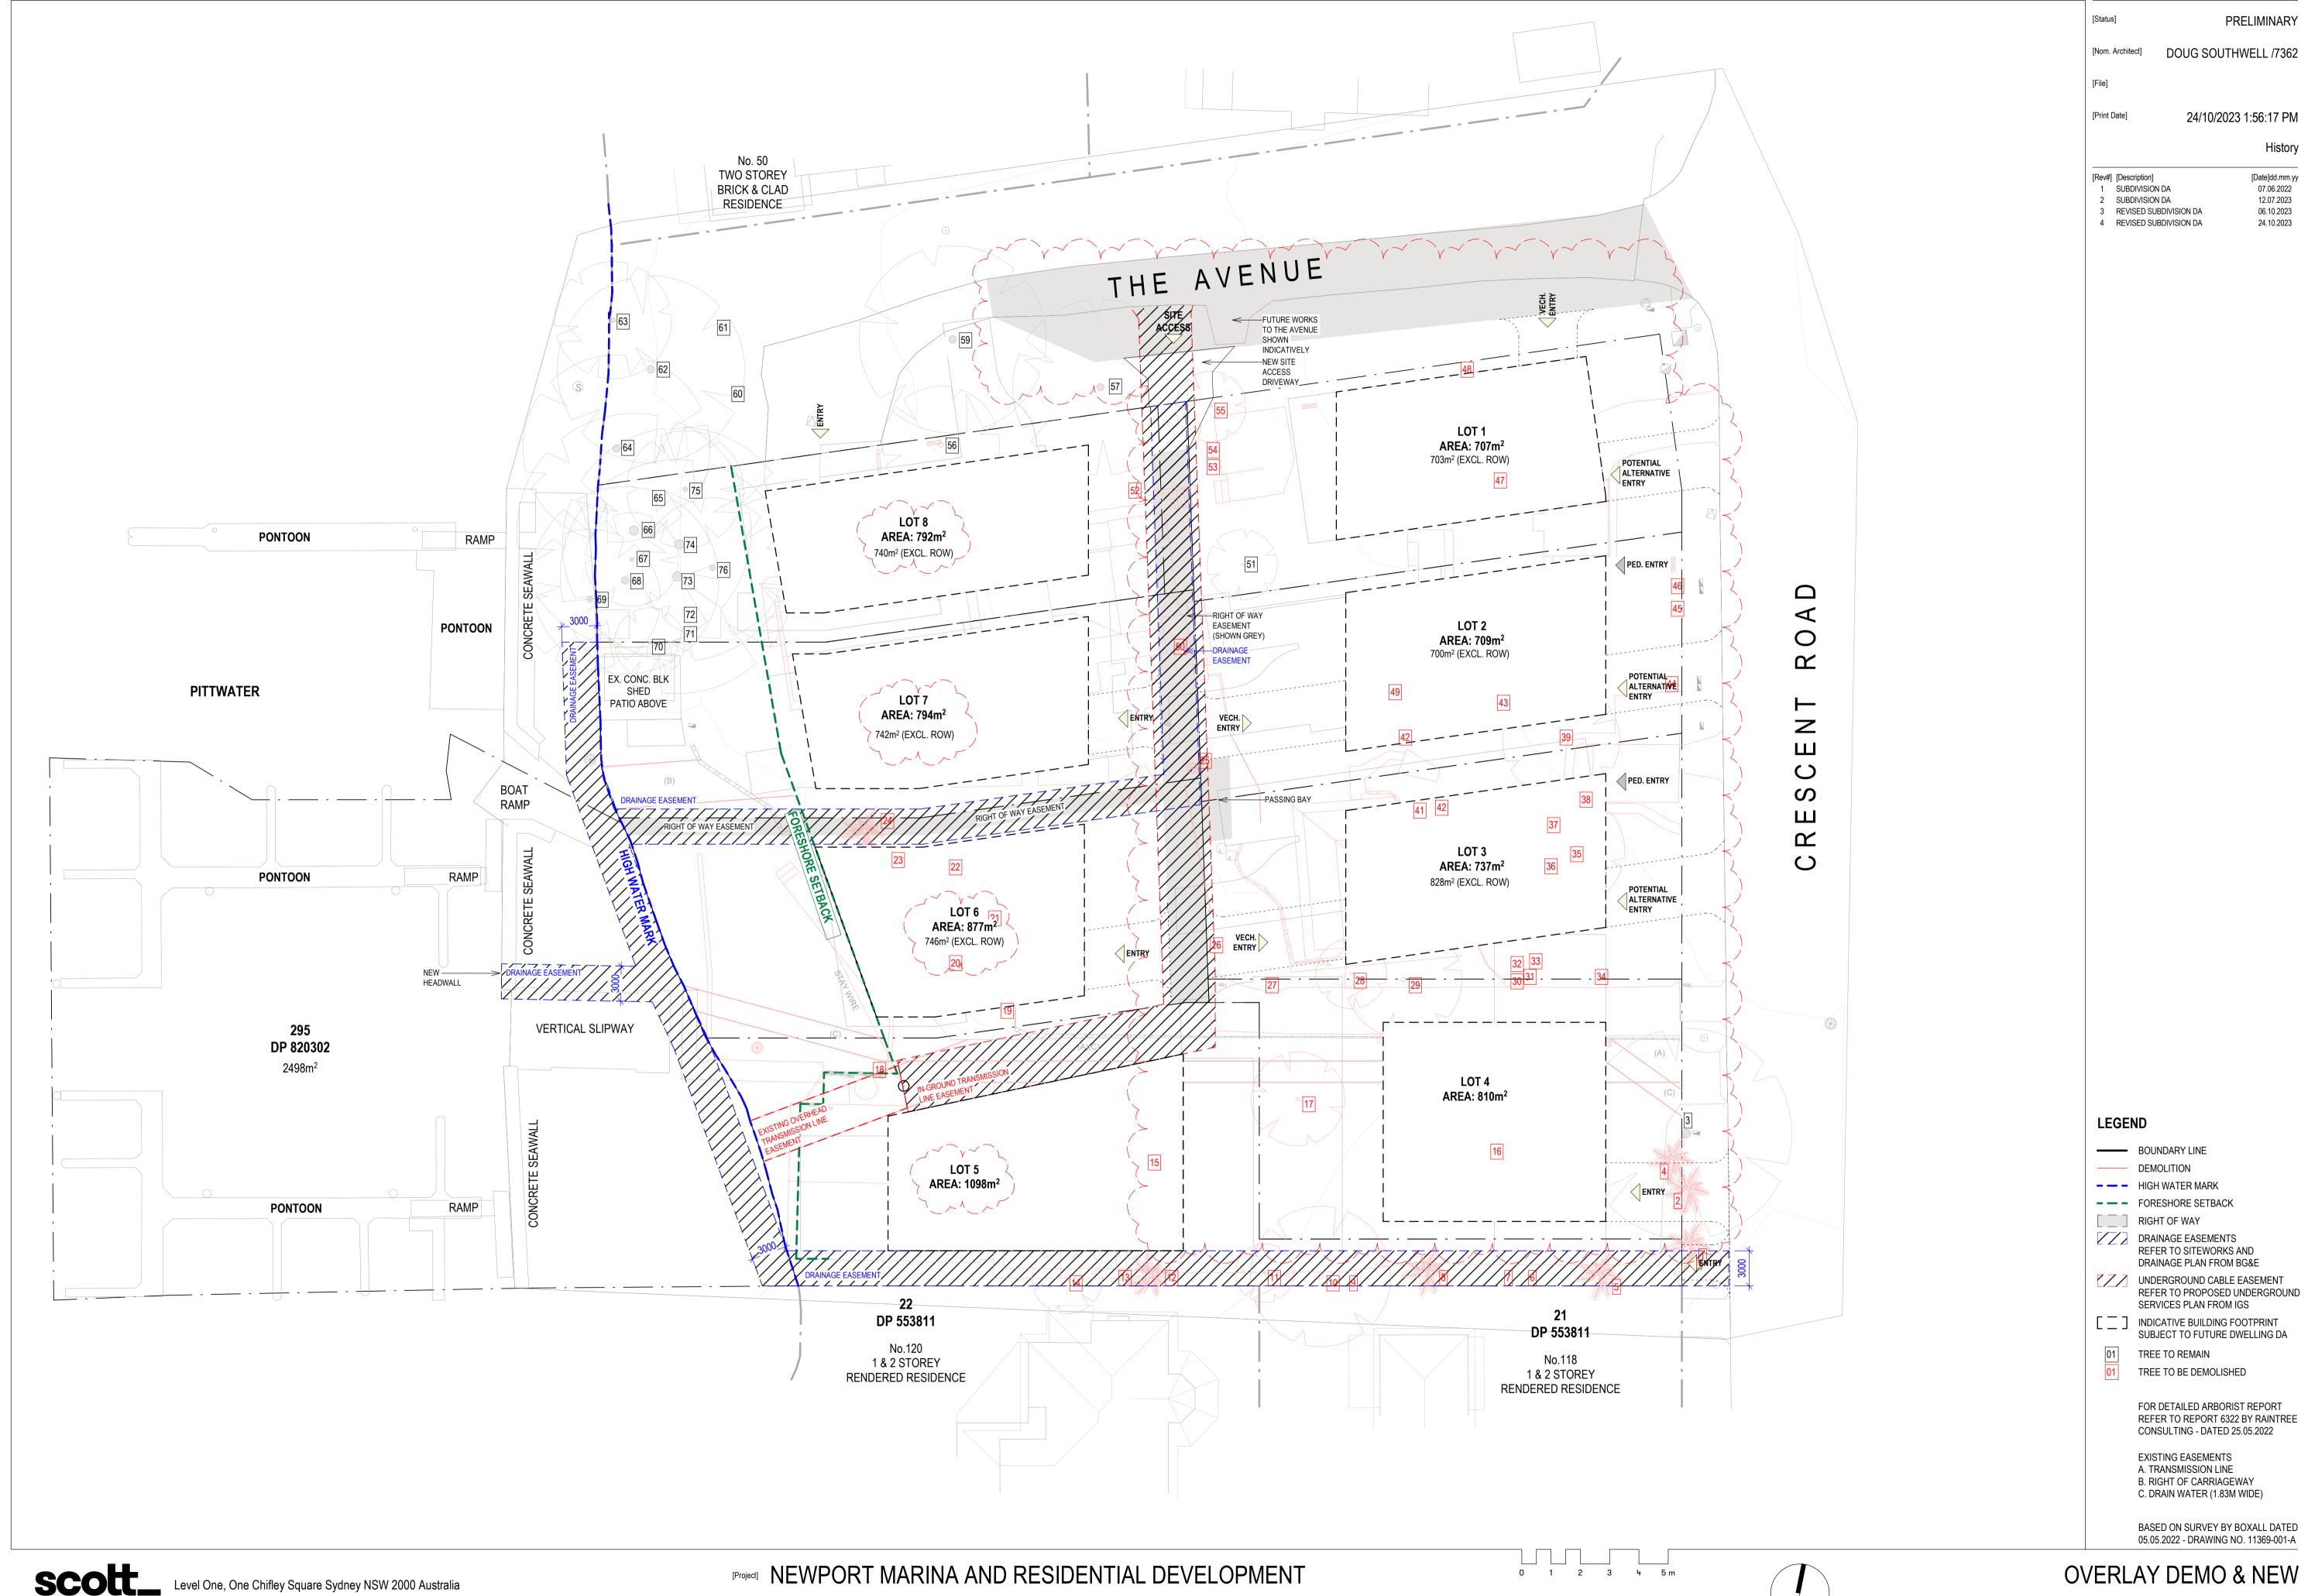

[Ref] 20220005

[Client] ESSEX DEVELOP

[Scale] 1:250 @ A1

[Dwg No] AD-DA906 [Rev] 4

[Ref] 20220005