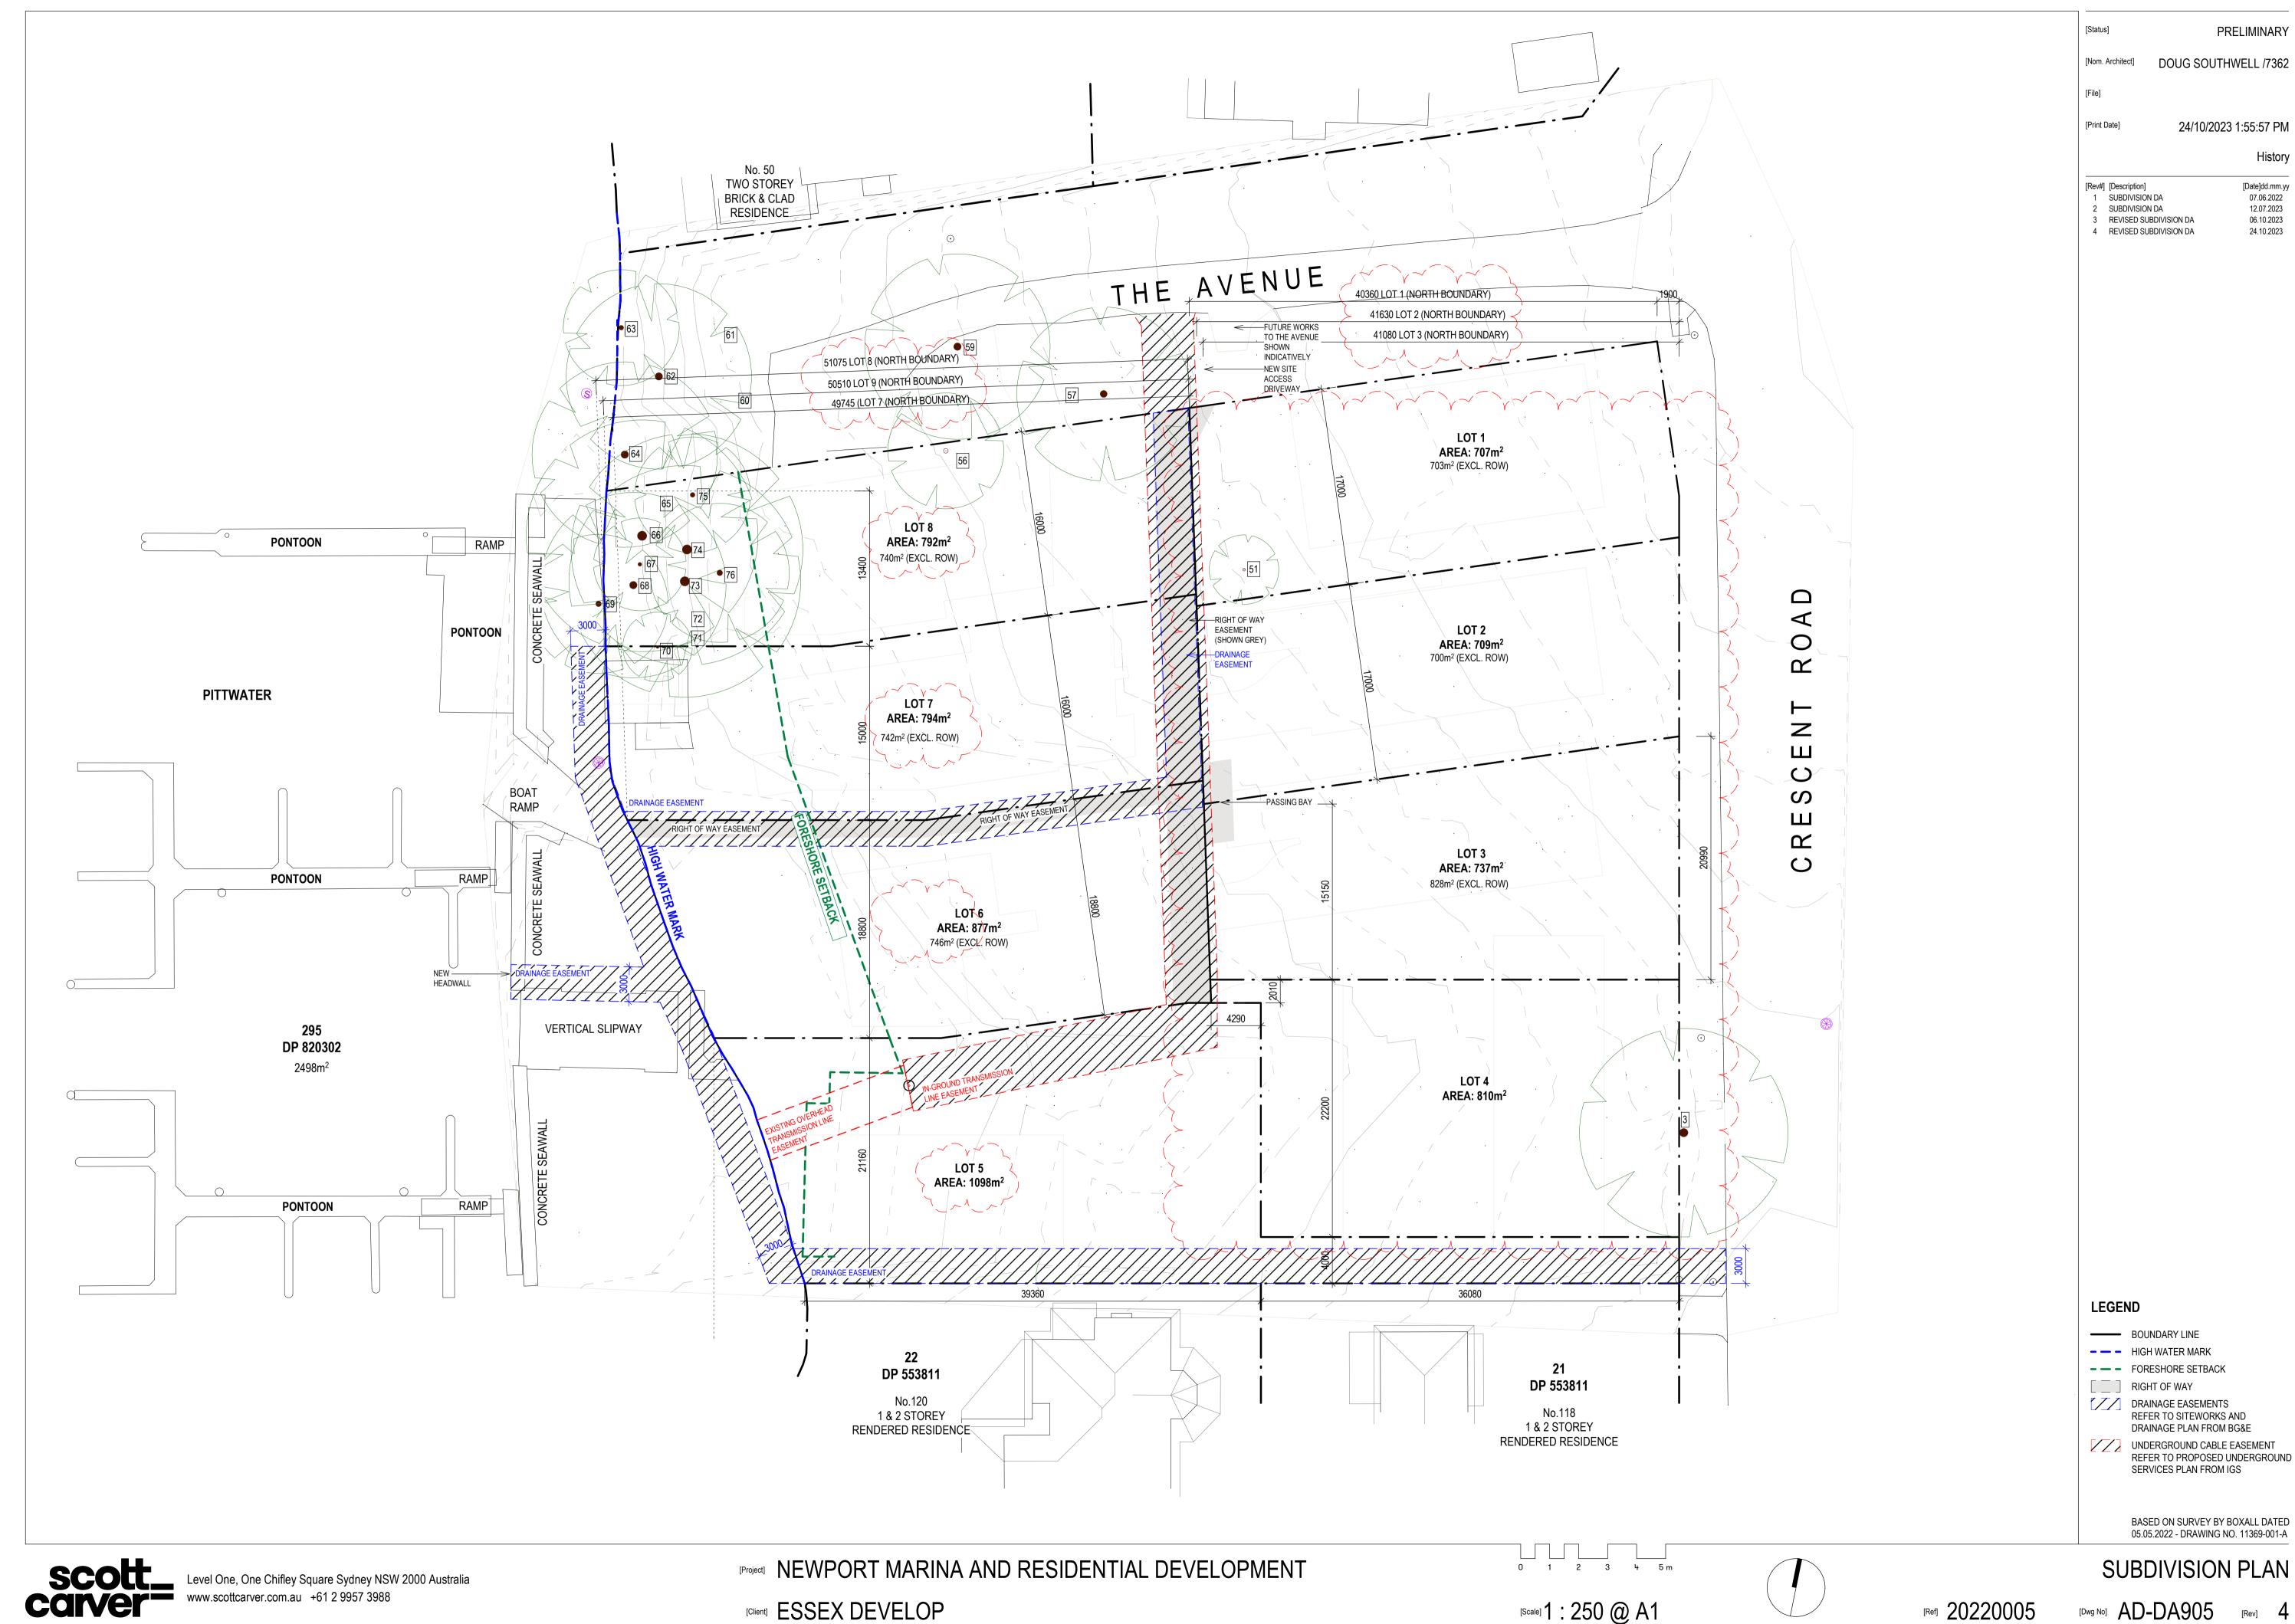

[Client] ESSEX DEVELOP

[Scale] 1:250 @ A1

[Client] ESSEX DEVELOP

[Scale] 1:250 @ A1

[Ref] 20220005

[Dwg No] AD-DA903 [Rev] 5

[Scale] 1:250 @ A1

[Dwg No] AD-DA905 [Rev] 4