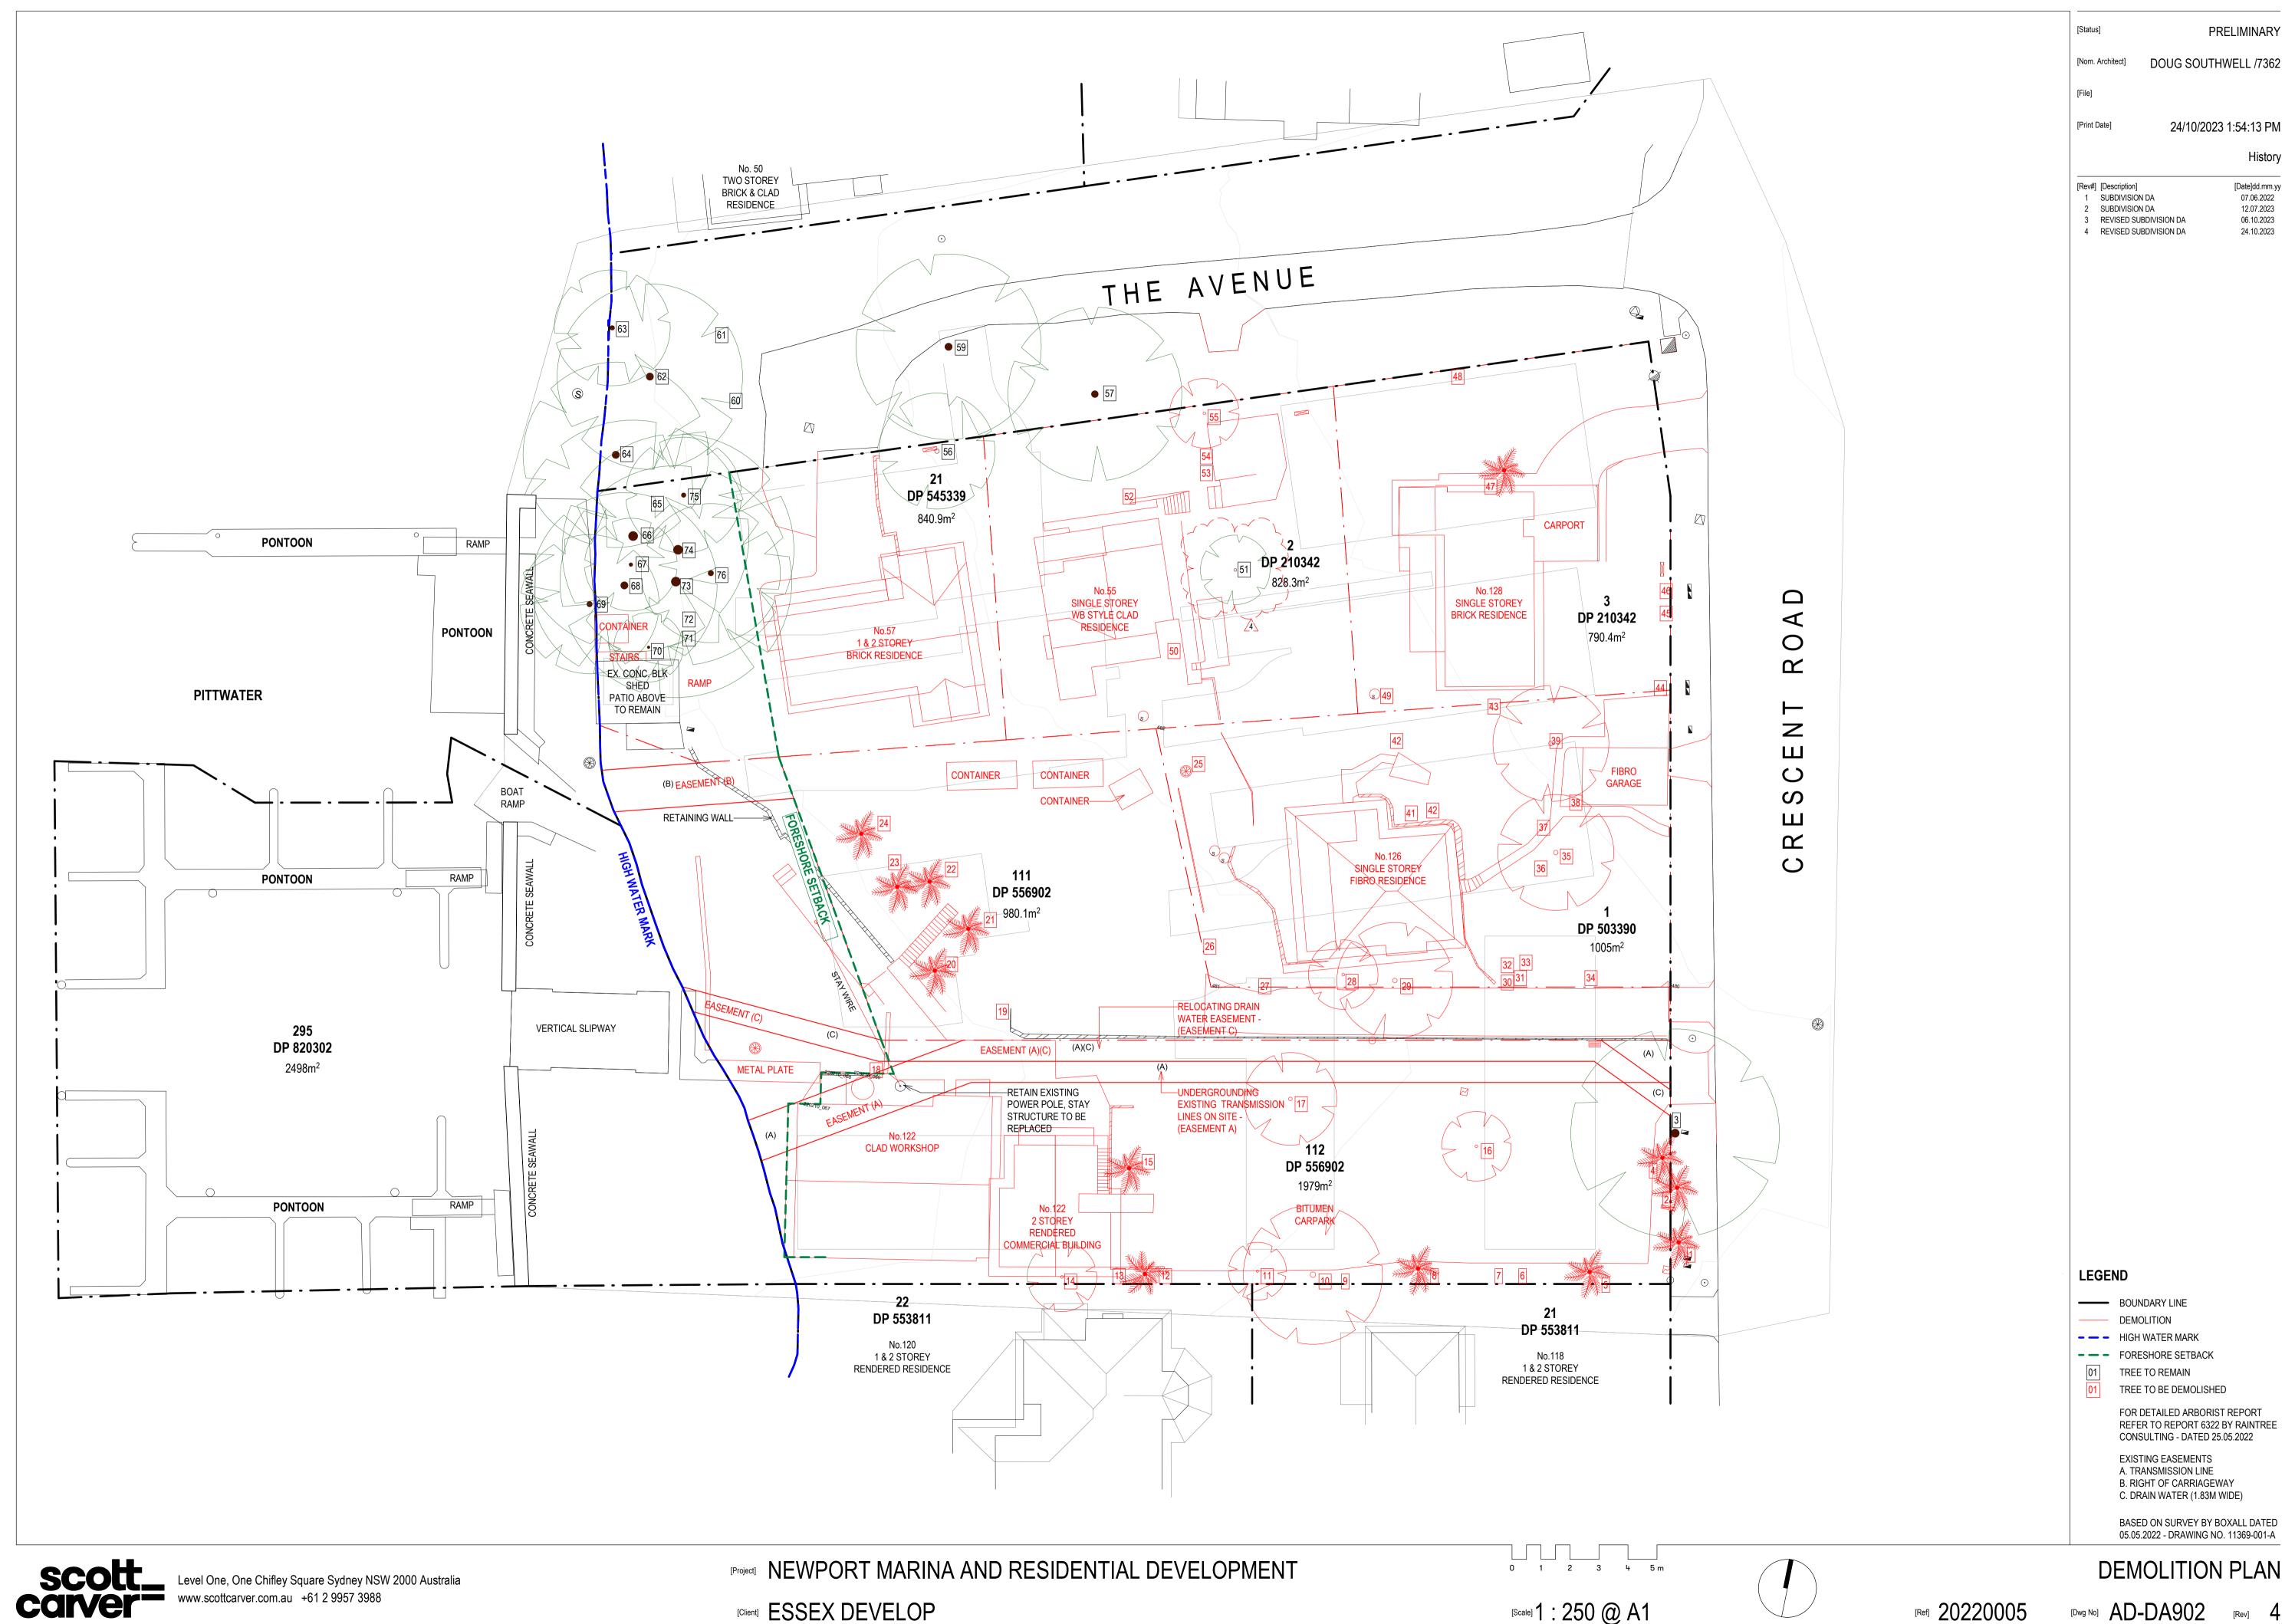

## NEWPORT MARINA AND

### RESIDENTIAL DEVELOPMENT

122-128 CRESCENT RD & 55-57 THE AVENUE DP210342, DP503390, DP545339 & DP556902 ESSEX DEVELOP

SURVEY PLAN: BY BOXALL SURVEYORS

[Nom. Architect] DOUG SOUTHWELL /7362

24/10/2023 2:39:33 PM

[Rev#] [Description]
1 SUBDIVISION DA 07.06.2022 2 SUBDIVISION DA 3 REVISED SUBDIVISION DA 12.07.2023 4 REVISED SUBDIVISION DA 24.10.2023

### **NOTES**

DISCONNECT POWER SUPPLY, GAS, WATER AND TELEPHONE LINE.

LIKELY TO COLLECT SILT LADEN WATER

24/10/2023 2:39:44 PM

Sydney NSW 2000 Australia

+61 2 9957 3988

DOUG SOUTHWELL /7362

[Nom. Architect]