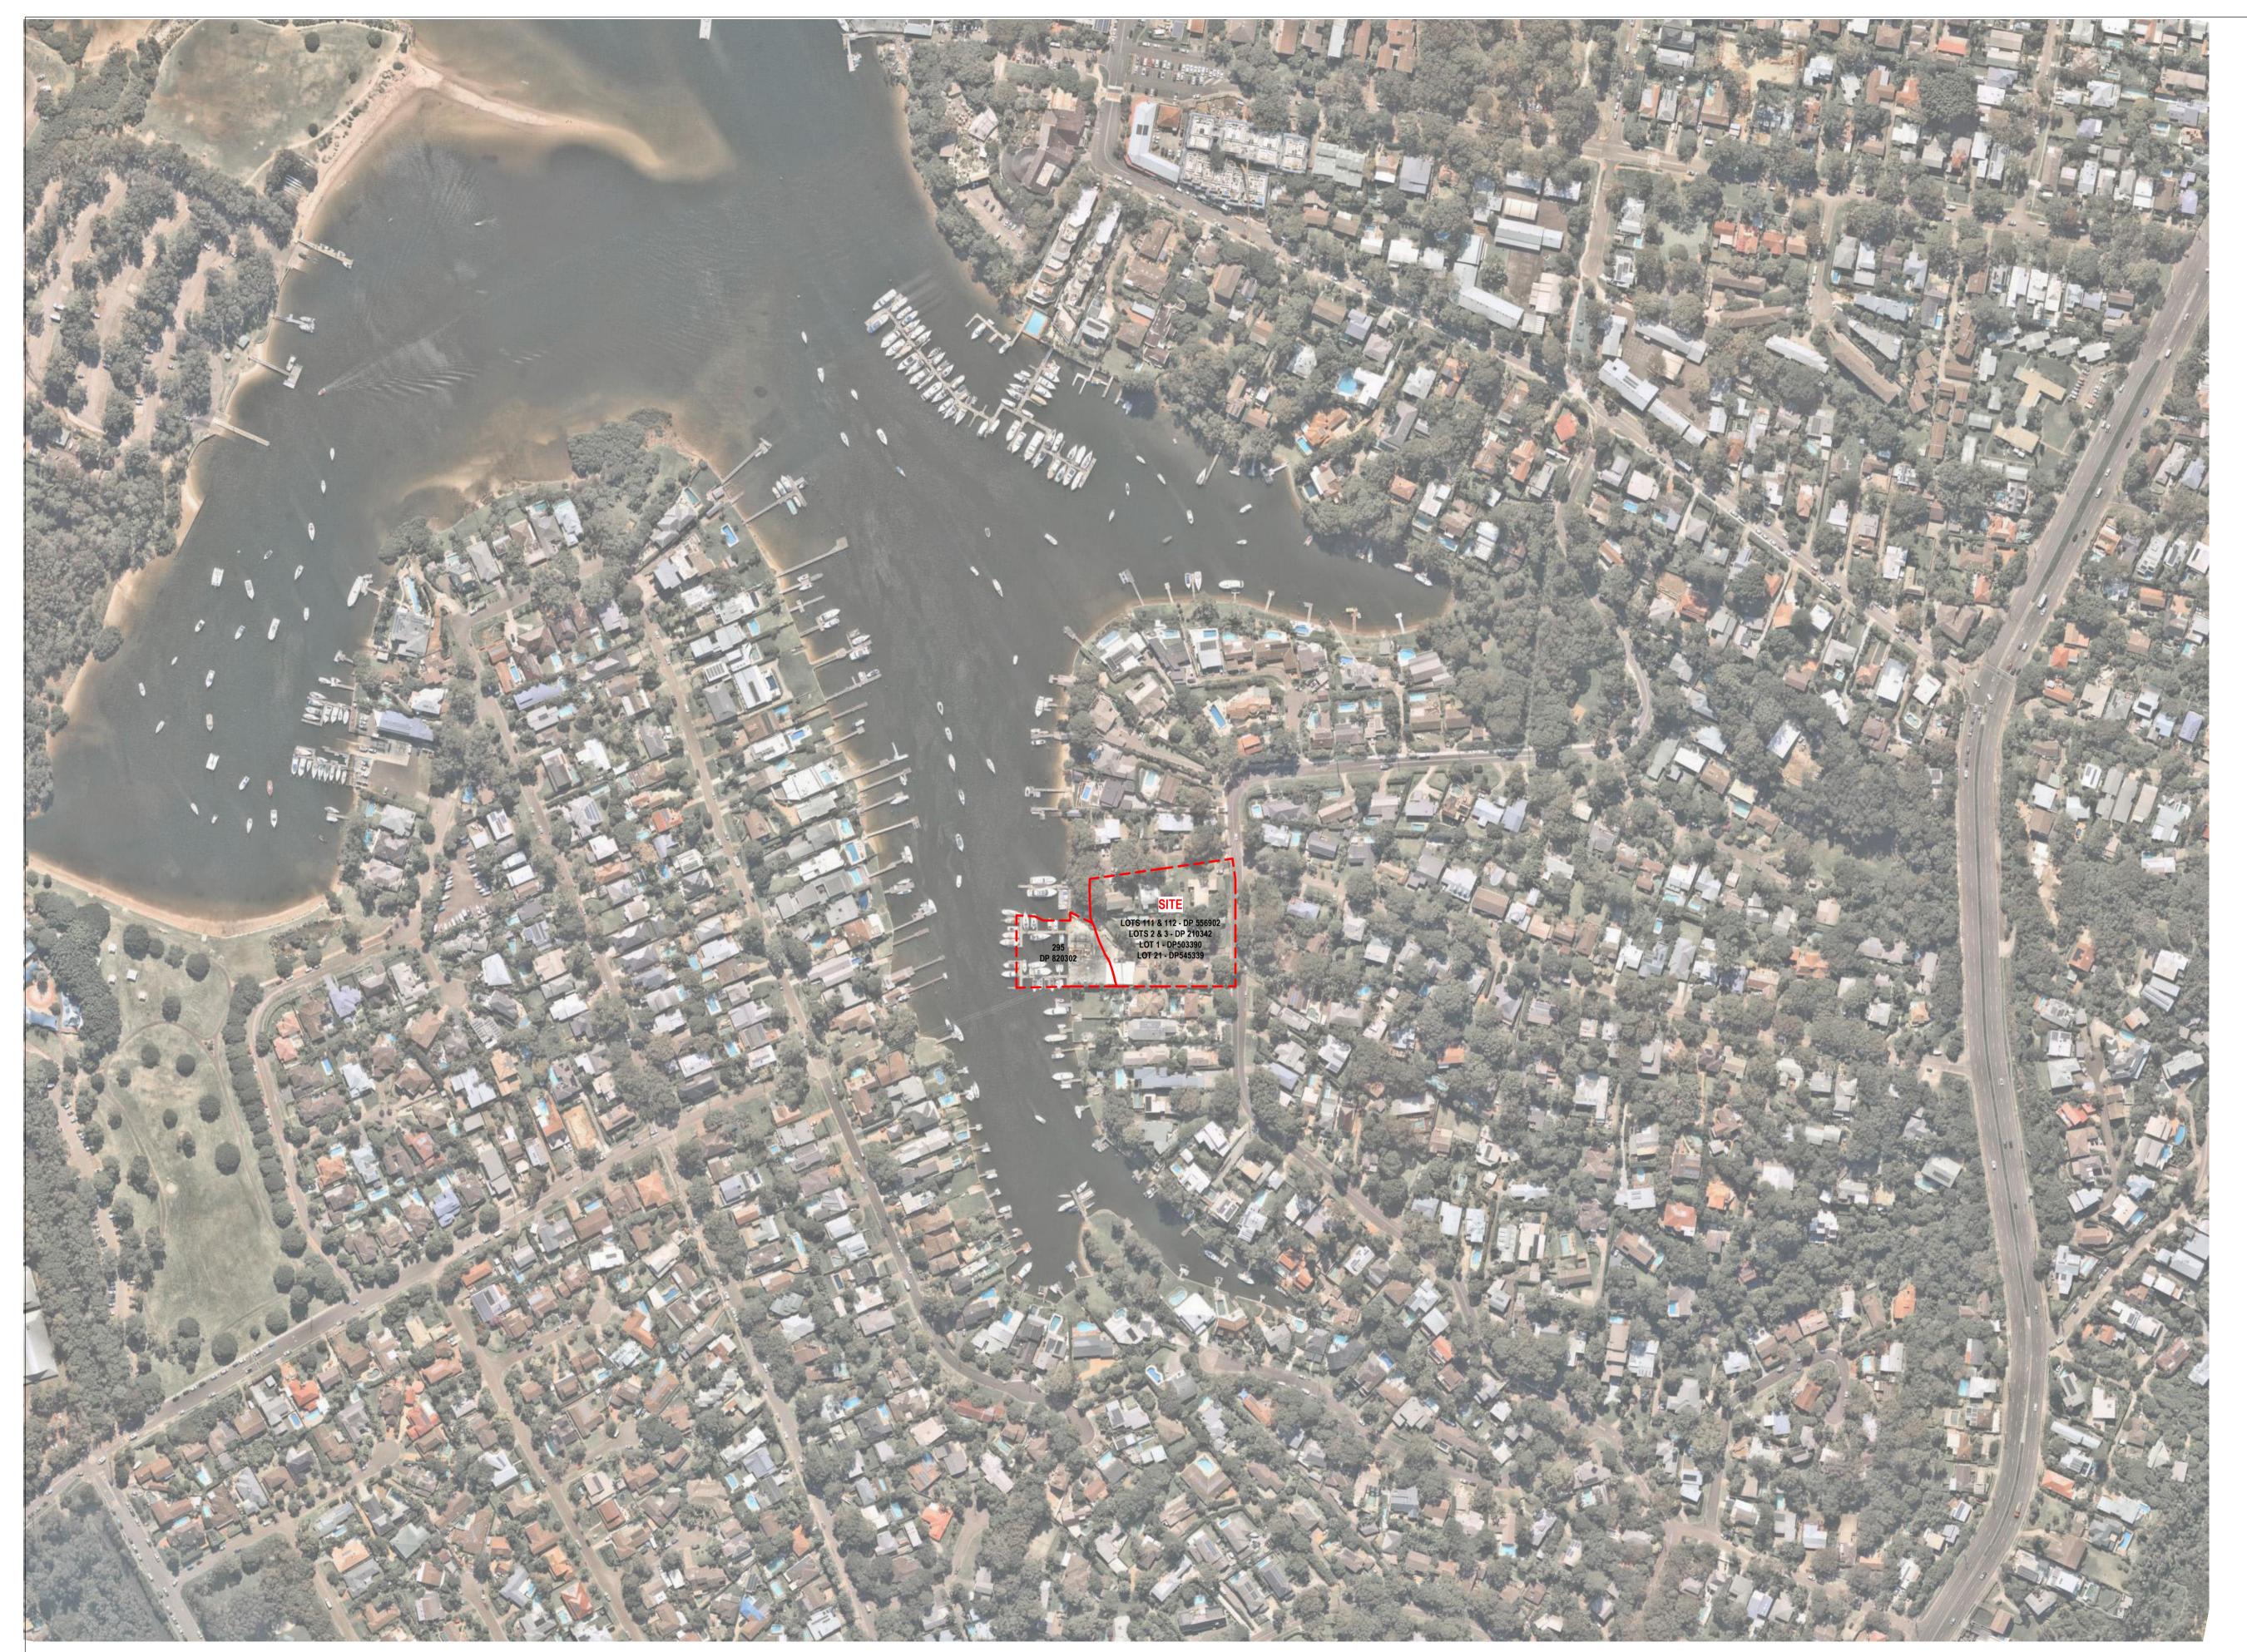

## NEWPORT MARINA AND

### RESIDENTIAL DEVELOPMENT

122-128 CRESCENT RD & 55-57 THE AVENUE DP210342, DP503390, DP545339 & DP556902 ESSEX DEVELOP

SURVEY PLAN: BY BOXALL SURVEYORS

[Nom. Architect] DOUG SOUTHWELL /7362

24/10/2023 2:39:33 PM

[Rev#] [Description]
1 SUBDIVISION DA 07.06.2022 2 SUBDIVISION DA 3 REVISED SUBDIVISION DA 12.07.2023 4 REVISED SUBDIVISION DA 24.10.2023