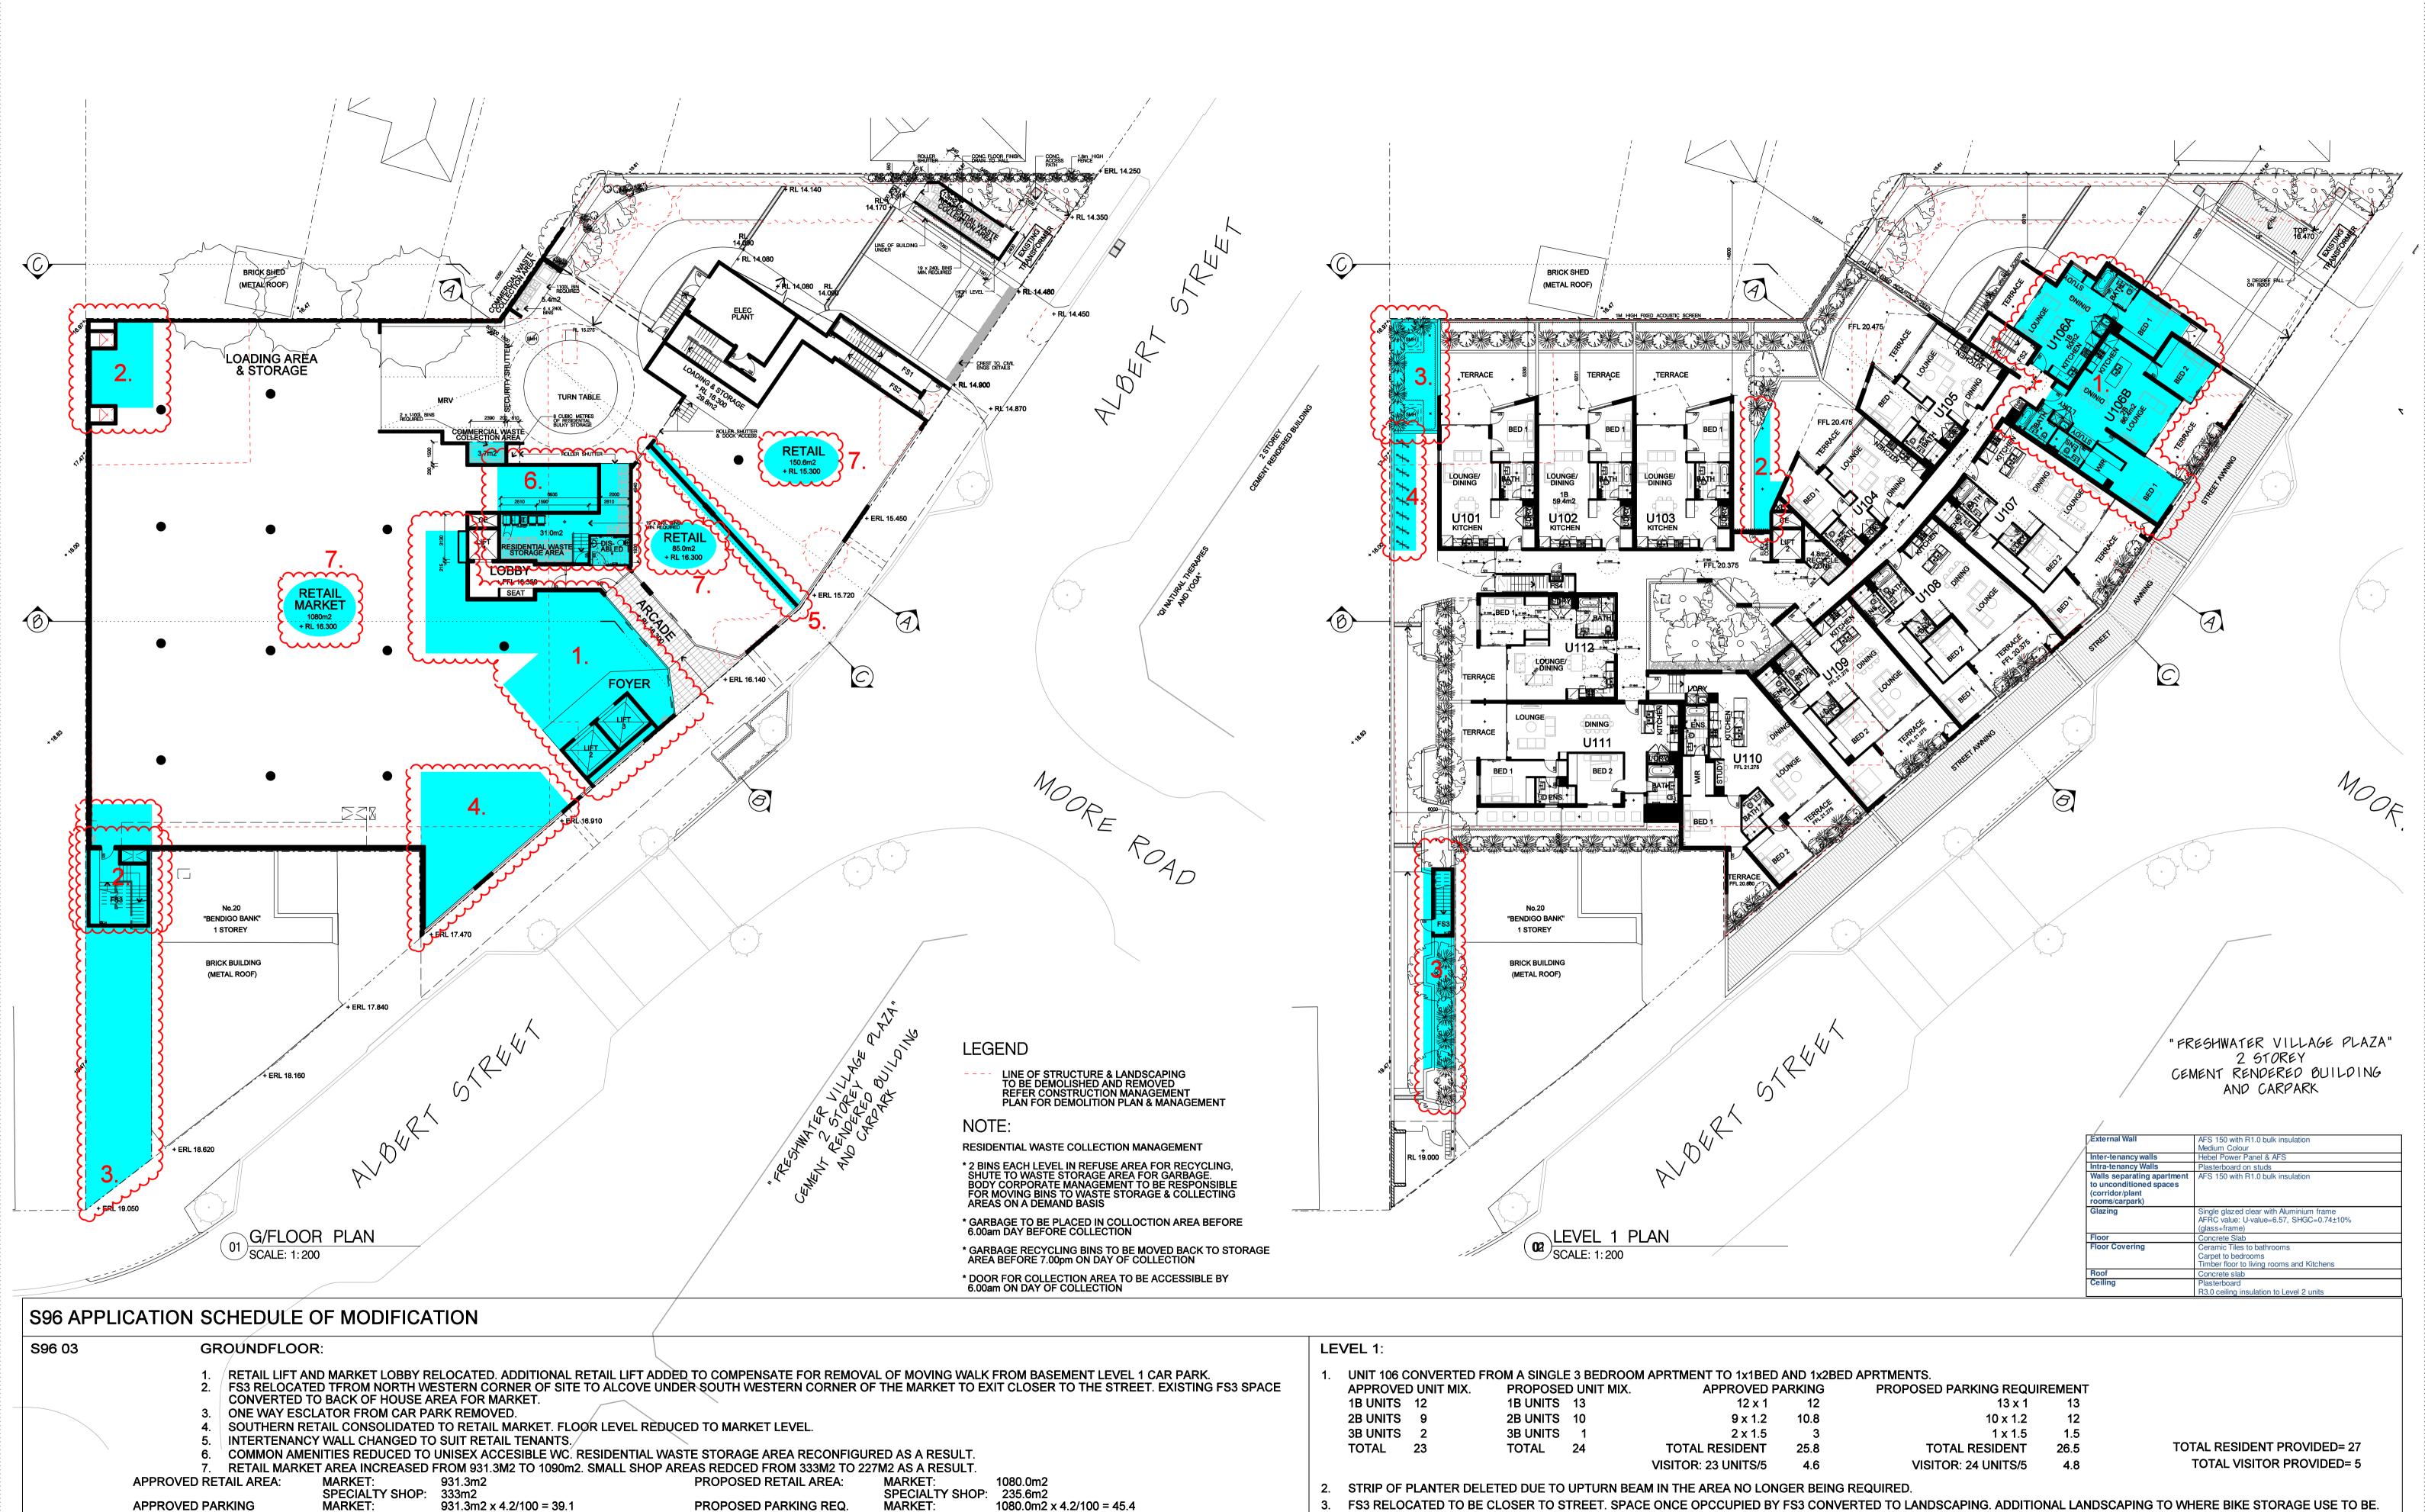

FOR RETAIL AREA (RMS RATE): SPECIALTY SHOP: 235.6m2 x 4.5/100 = 10.6 TOTAL REQ. = 56.0

PROPOSED RETAIL PARKING PROVISION: 56 + 2 TANDEM CAR SPACES

PROVIDED.

APPROVED RETAIL PARKING PROVISION: 55 & 2 TANDEM CAR SPACES

FOR RETAIL AREA (RMS RATE): SPECIALTY SHOP: 333m2 x 4.5/100=15 TOTAL REQ. = 54.1

REV. DATE DESCRIPTION

F 30/11/12 ISSUED WITH AMENDMENTS TO WASTE MANAGEMENT

G 12/06/15 ISSUED FOR S96

G 12/06/15 LOCATION OF DETENTION TANK REMOVED

BIKE STORAGE RELOCTED TO BE CLOSER TO APARTMENT ENTRY. LANDSCAPING STRIPS RELOCATED TO WHERE FS3 USE TO BE. NO CHANGES TO BIKE STORAGE NUMBERS

PROJECT: TITLE

22-26 ALBERT STREET HARBORD NSW G/FLOOR & LEVEL 1 PLAN