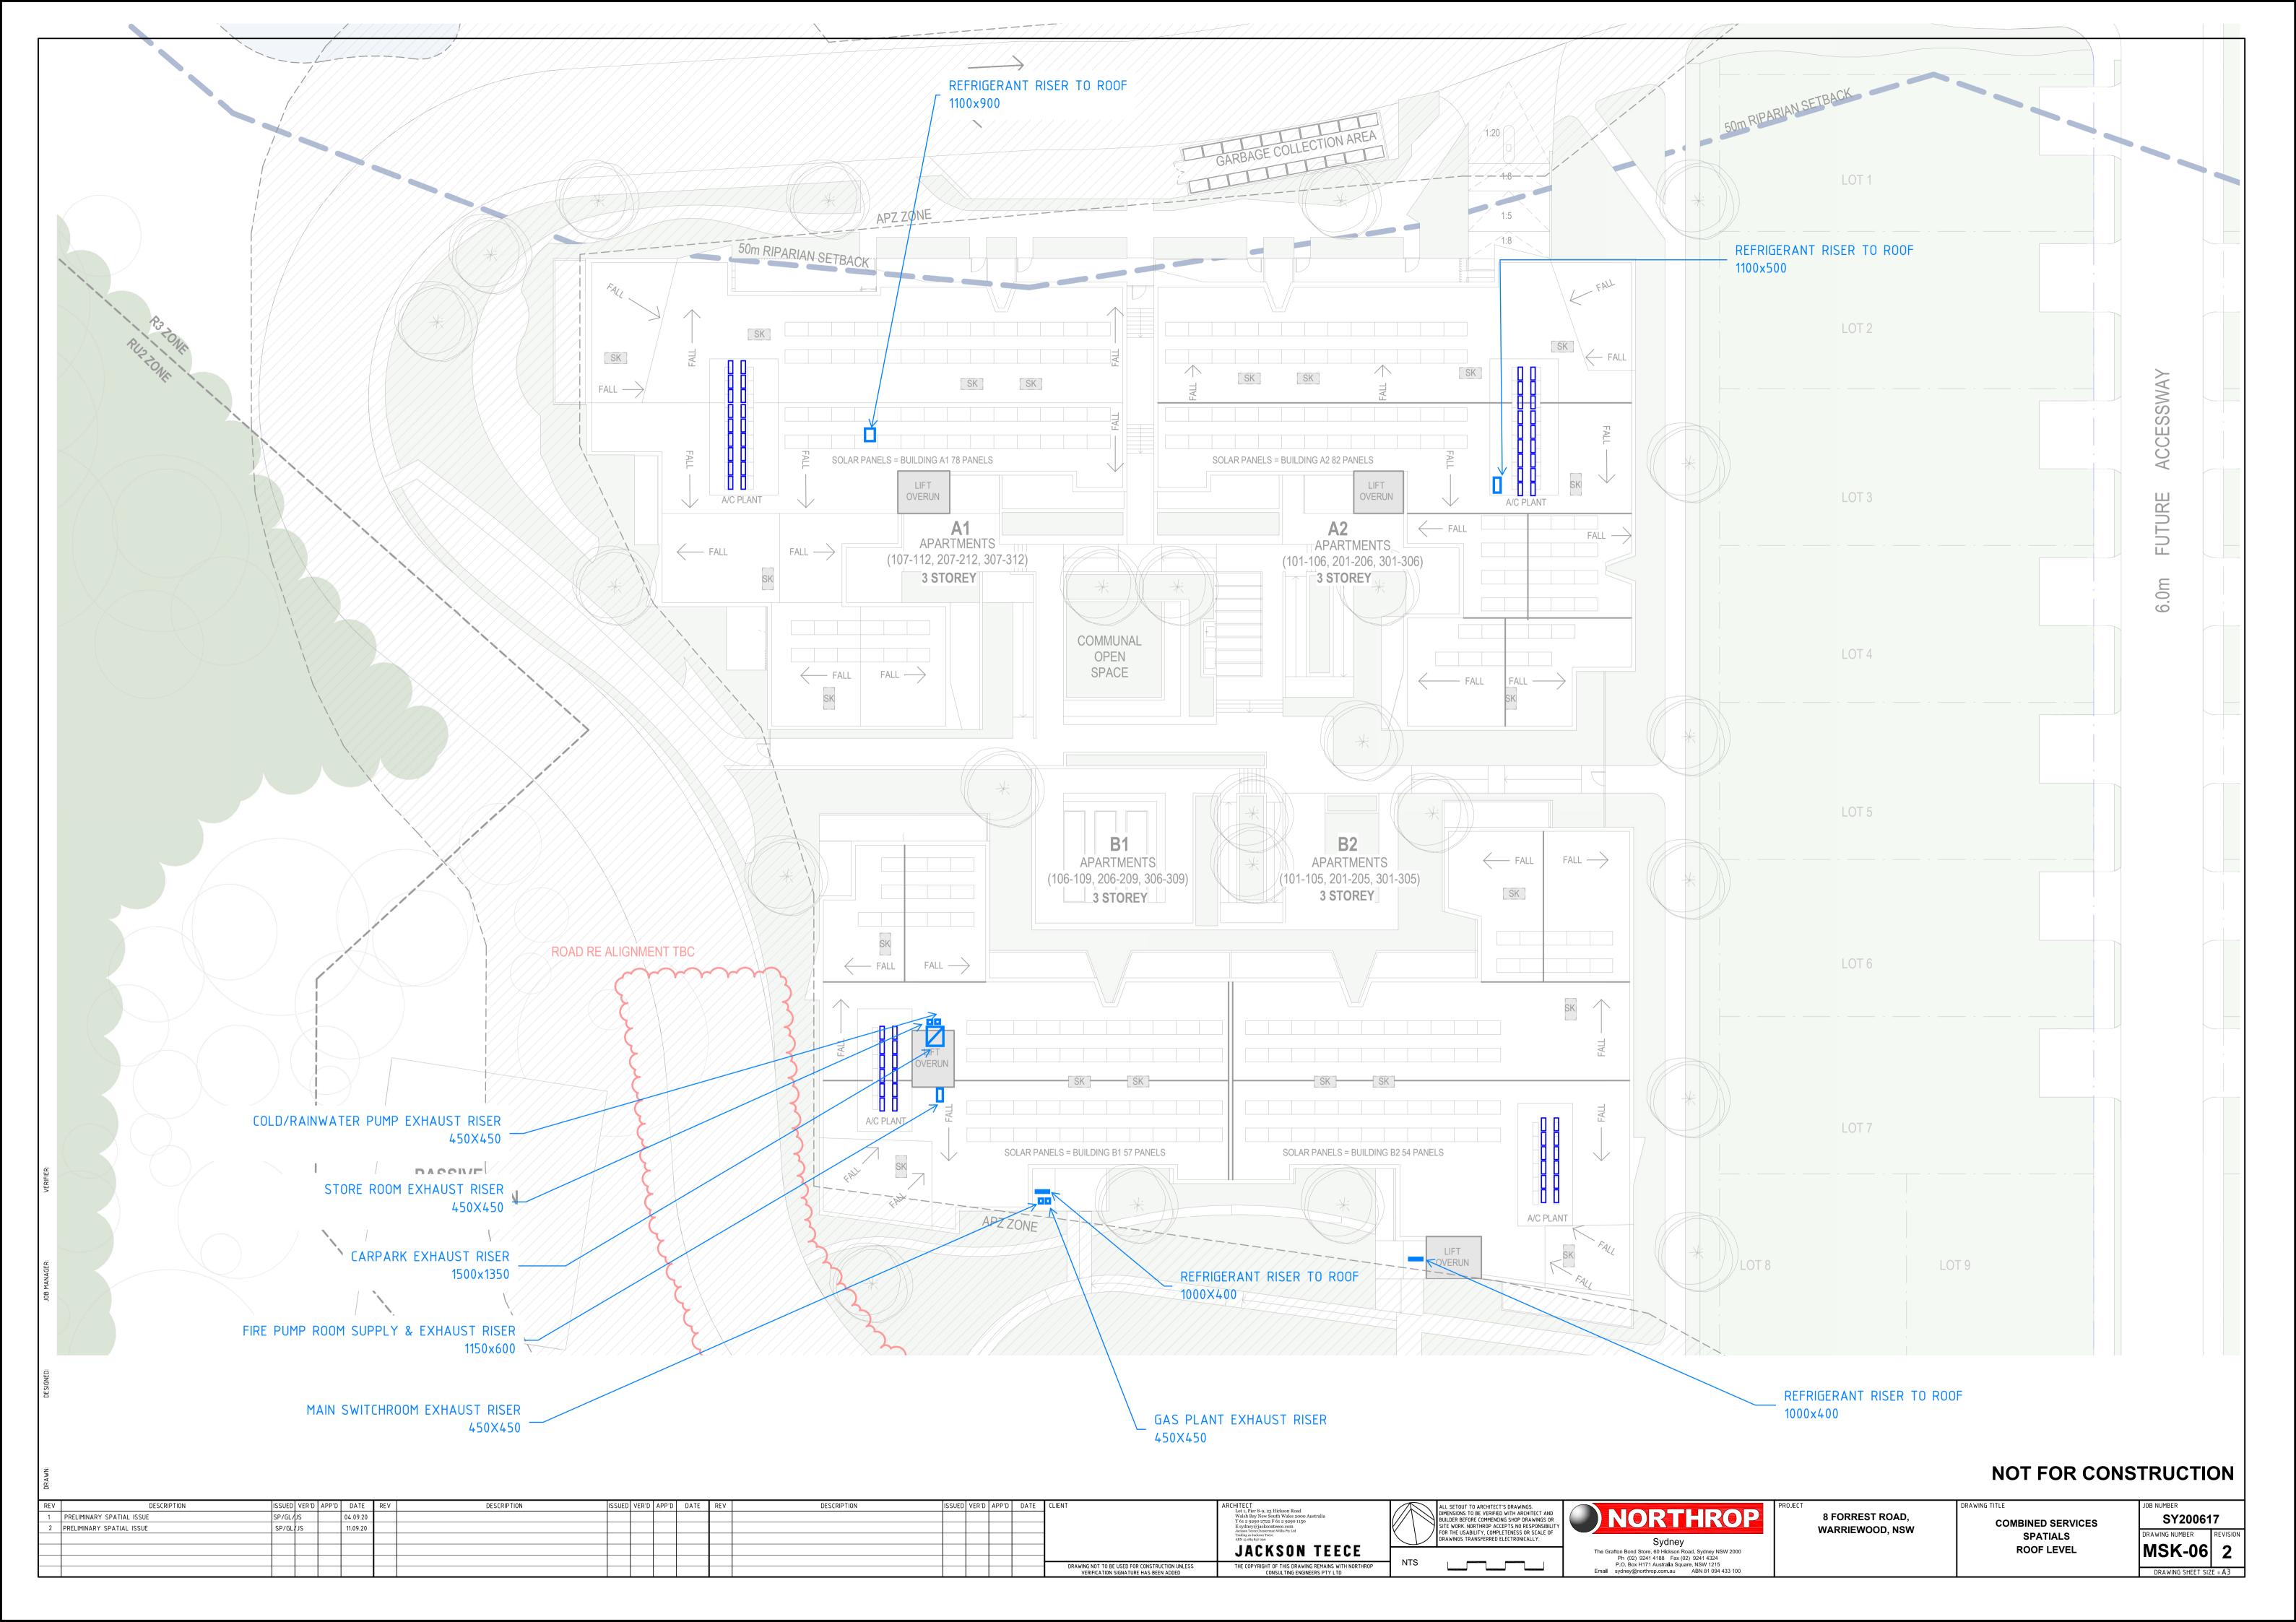

## 8 FOREST ROAD, WARRIEWOOD

200617 8 FOREST ROAD, WARRIEWOOD- STAGE 2 COMBINED SERVICES

## NOT FOR CONSTRUCTION

| REV DESCRI                  | PTION ISSUED VER'D A | PP'D DATE | REV | DESCRIPTION | ISSUED VER | 'D APP'D | DATE | REV DESCRIPTION | ISSUE | VER'D AP | PP'D DA | DATE CLIENT                                    | ARCHITECT                                                                  |                                      | ALL SETOUT TO ARCHITECT'S DRAWINGS.                                                      | PR                                                                               | DJECT           | DRAWING TITLE           | JOB NUMBER              |
|-----------------------------|----------------------|-----------|-----|-------------|------------|----------|------|-----------------|-------|----------|---------|------------------------------------------------|----------------------------------------------------------------------------|--------------------------------------|------------------------------------------------------------------------------------------|----------------------------------------------------------------------------------|-----------------|-------------------------|-------------------------|
| 1 PRELIMINARY SPATIAL ISSUE | SP/GL/JS             | 17.04.20  |     |             |            |          |      |                 |       |          |         |                                                | Walsh Bay New South Wales 2000 Australia T 61 2 9290 2722 F 61 2 9200 1150 |                                      | DIMENSIONS TO BE VERIFIED WITH ARCHITECT AND BUILDER BEFORE COMMENCING SHOP DRAWINGS OR  |                                                                                  | 8 FORREST ROAD, | COMBINED SERVICES       | SY200617                |
| 2 PRELIMINARY SPATIAL ISSUE | SP/GL/JS             | 04.09.20  |     |             |            |          |      |                 |       |          |         |                                                | E sydney@jacksonteece.com<br>Jackson Teece Chesterman Willis Pty Ltd       | <b> </b>  / \                        | SITE WORK. NORTHROP ACCEPTS NO RESPONSIBILITY FOR THE USABILITY COMPLETENESS OR SCALE OF |                                                                                  | WARRIEWOOD, NSW | COMBINED SERVICES       |                         |
| 3 PRELIMINARY SPATIAL ISSUE | SP/GL/JS             | 11.09.20  |     |             |            |          |      |                 |       |          |         | Trading as Jackson Teece<br>ABN 15 083 837 290 |                                                                            | DRAWINGS TRANSFERRED ELECTRONICALLY. | Sydney                                                                                   | ŕ                                                                                | SPATIALS        | DRAWING NUMBER REVISION |                         |
|                             |                      |           |     |             |            |          |      |                 |       |          |         |                                                | JACKSON TEECE                                                              |                                      | •                                                                                        | The Grafton Bond Store, 60 Hickson Road, Sydney NSW 2000                         |                 | COVER SHEET             | MSK-00 3                |
|                             |                      |           |     |             |            |          |      |                 |       |          |         | DRAWING NOT TO BE USED FOR CONSTRUCTION UN     | THE COPYRIGHT OF THIS DRAWING REMAINS WITH MORTHROP                        | NTS                                  |                                                                                          | Ph (02) 9241 4188 Fax (02) 9241 4324<br>P.O. Box H171 Australia Square, NSW 1215 |                 |                         |                         |
|                             |                      |           |     |             |            |          |      |                 |       |          |         | VERIFICATION SIGNATURE HAS BEEN ADDED          | CONSULTING ENGINEERS PTY LTD                                               |                                      |                                                                                          | Email sydney@northrop.com.au ABN 81 094 433 100                                  |                 |                         | DRAWING SHEET SIZE = A3 |