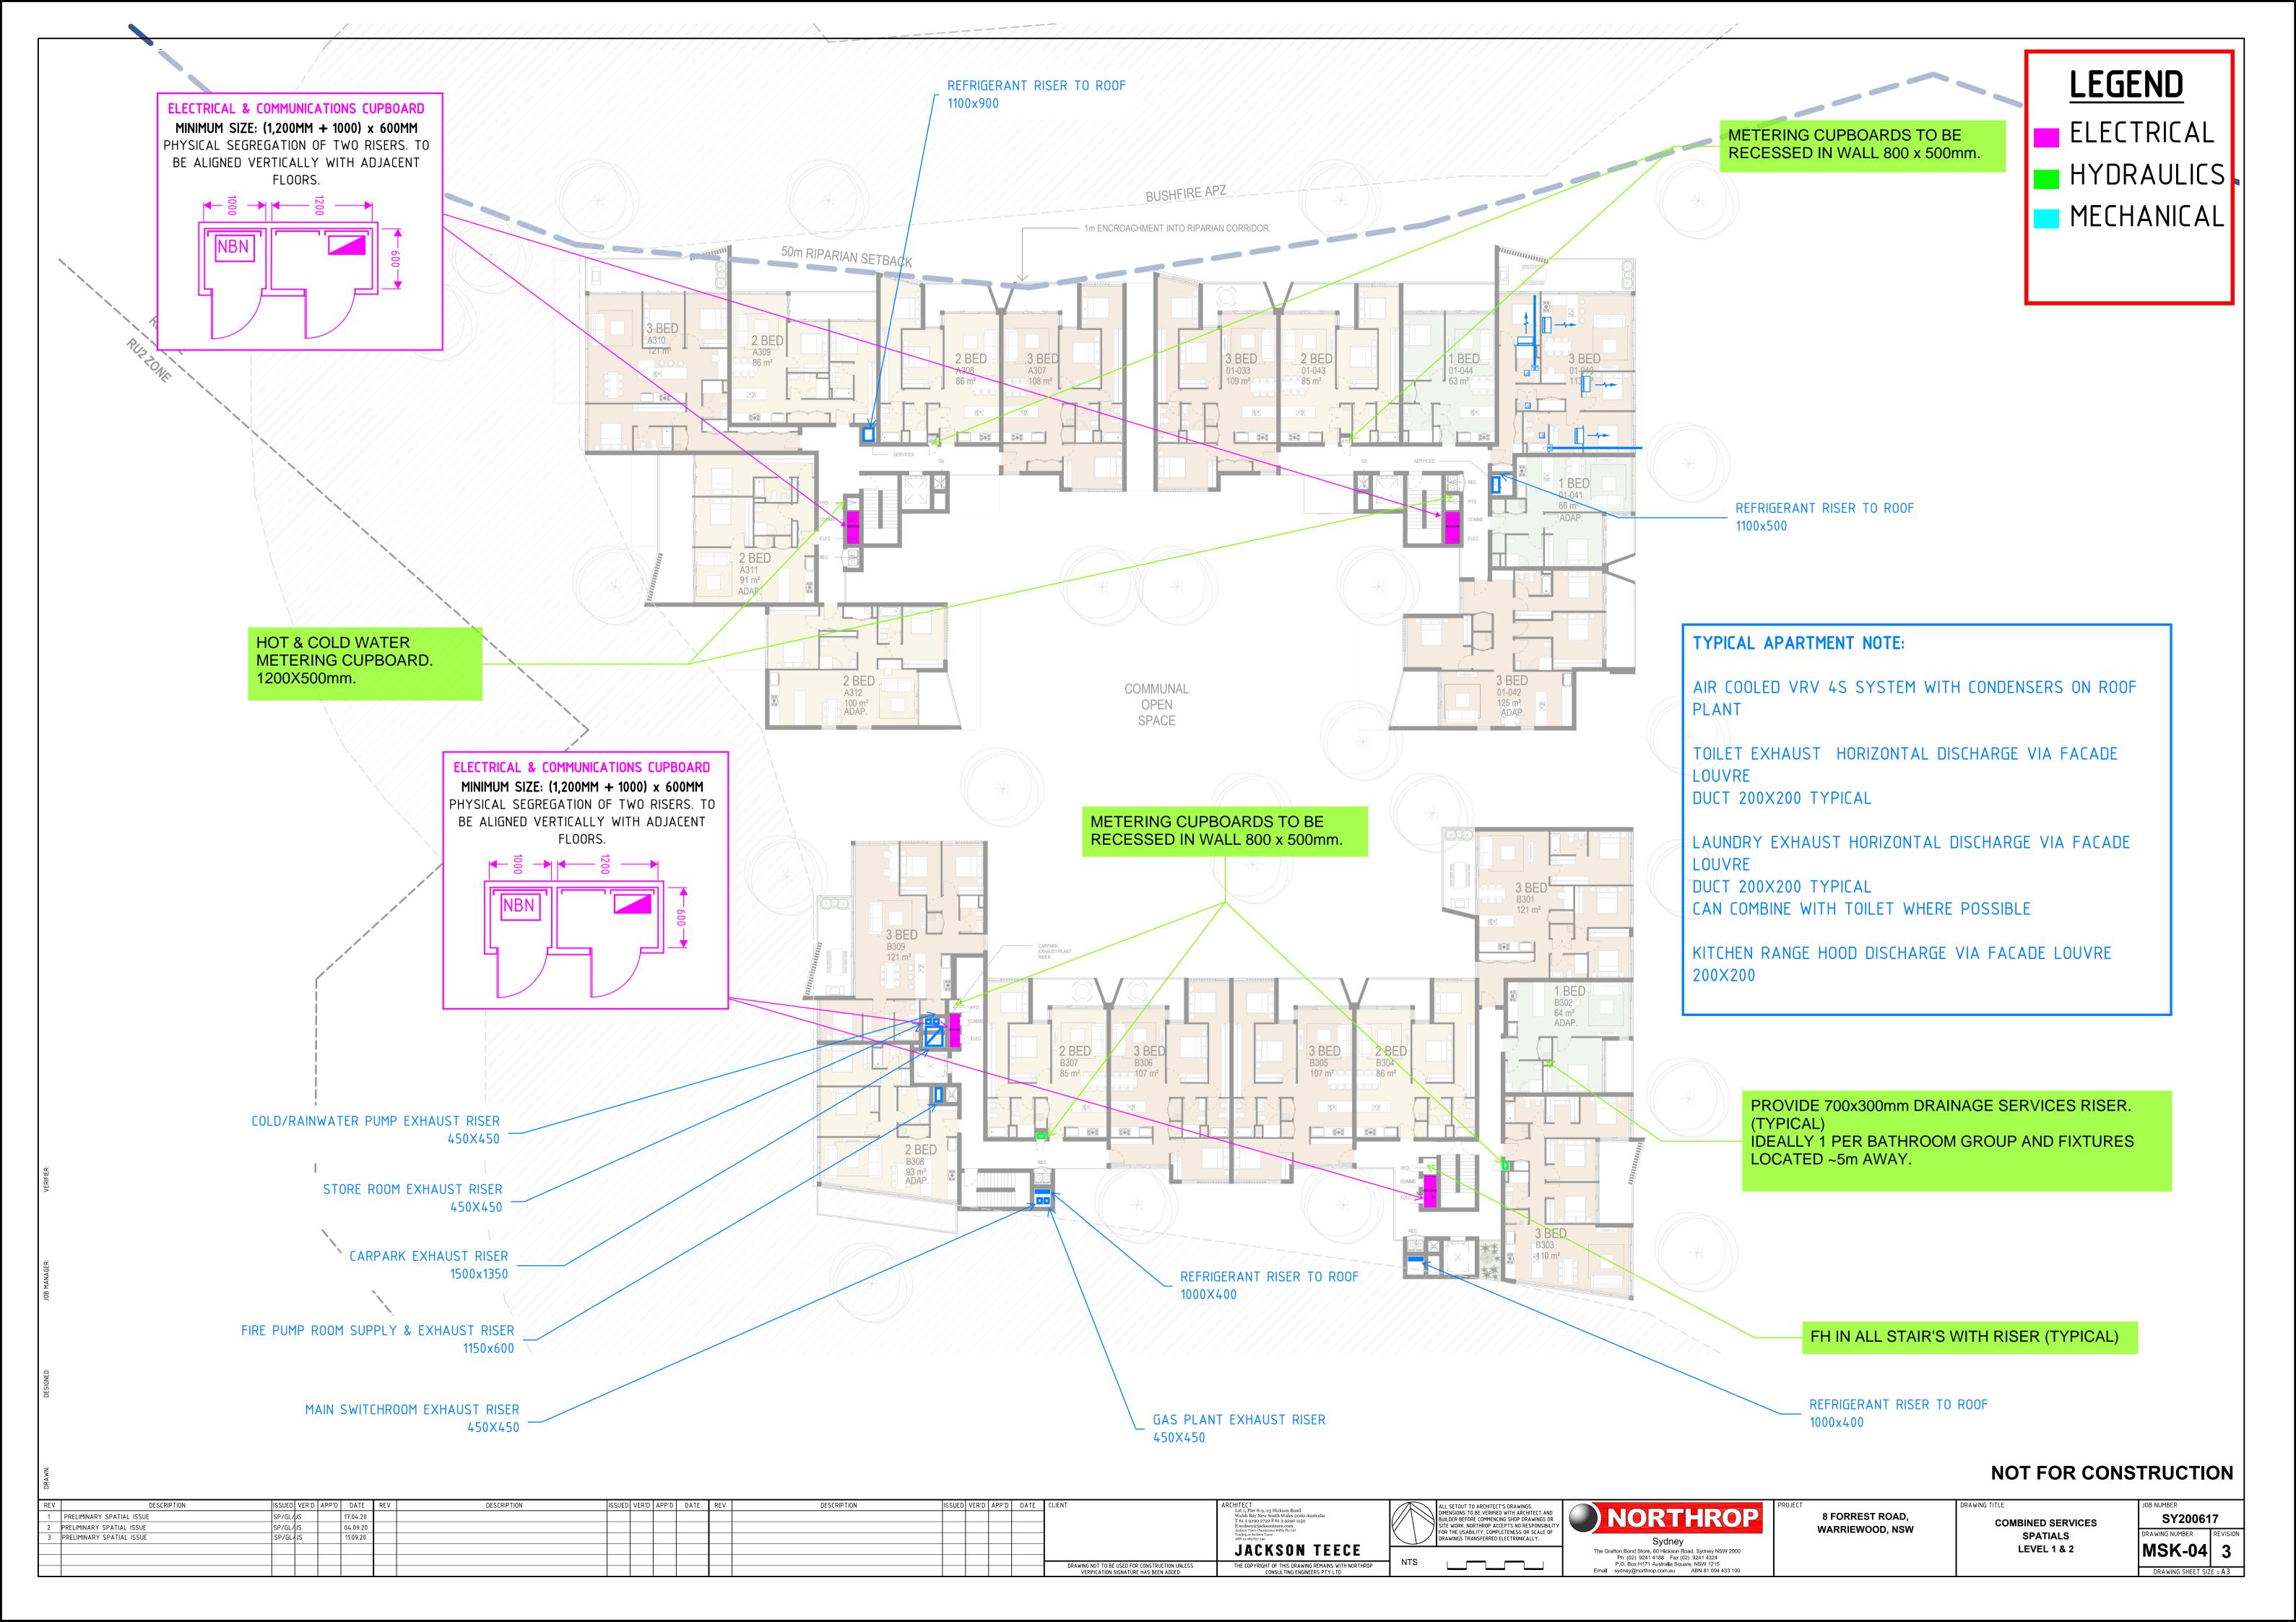

## 8 FOREST ROAD, WARRIEWOOD

200617 8 FOREST ROAD, WARRIEWOOD- STAGE 2 COMBINED SERVICES

## NOT FOR CONSTRUCTION

| REV DESCRI                  | PTION ISSUED VER'D A | PP'D DATE | REV | DESCRIPTION | ISSUED VER | 'D APP'D | DATE | REV DESCRIPTION | ISSUE | VER'D AP | PP'D DA | DATE CLIENT                                    | ARCHITECT                                                                  |                                      | ALL SETOUT TO ARCHITECT'S DRAWINGS.                                                      | PR                                                                               | DJECT           | DRAWING TITLE           | JOB NUMBER              |
|-----------------------------|----------------------|-----------|-----|-------------|------------|----------|------|-----------------|-------|----------|---------|------------------------------------------------|----------------------------------------------------------------------------|--------------------------------------|------------------------------------------------------------------------------------------|----------------------------------------------------------------------------------|-----------------|-------------------------|-------------------------|
| 1 PRELIMINARY SPATIAL ISSUE | SP/GL/JS             | 17.04.20  |     |             |            |          |      |                 |       |          |         |                                                | Walsh Bay New South Wales 2000 Australia T 61 2 9290 2722 F 61 2 9200 1150 |                                      | DIMENSIONS TO BE VERIFIED WITH ARCHITECT AND BUILDER BEFORE COMMENCING SHOP DRAWINGS OR  |                                                                                  | 8 FORREST ROAD, | COMBINED SERVICES       | SY200617                |
| 2 PRELIMINARY SPATIAL ISSUE | SP/GL/JS             | 04.09.20  |     |             |            |          |      |                 |       |          |         |                                                | E sydney@jacksonteece.com<br>Jackson Teece Chesterman Willis Pty Ltd       | <b> </b>  / \                        | SITE WORK. NORTHROP ACCEPTS NO RESPONSIBILITY FOR THE USABILITY COMPLETENESS OR SCALE OF |                                                                                  | WARRIEWOOD, NSW | COMBINED SERVICES       |                         |
| 3 PRELIMINARY SPATIAL ISSUE | SP/GL/JS             | 11.09.20  |     |             |            |          |      |                 |       |          |         | Trading as Jackson Teece<br>ABN 15 083 837 290 |                                                                            | DRAWINGS TRANSFERRED ELECTRONICALLY. | Sydney                                                                                   | ŕ                                                                                | SPATIALS        | DRAWING NUMBER REVISION |                         |
|                             |                      |           |     |             |            |          |      |                 |       |          |         |                                                | JACKSON TEECE                                                              |                                      | •                                                                                        | The Grafton Bond Store, 60 Hickson Road, Sydney NSW 2000                         |                 | COVER SHEET             | MSK-00 3                |
|                             |                      |           |     |             |            |          |      |                 |       |          |         | DRAWING NOT TO BE USED FOR CONSTRUCTION UN     | THE COPYRIGHT OF THIS DRAWING REMAINS WITH MORTHROP                        | NTS                                  |                                                                                          | Ph (02) 9241 4188 Fax (02) 9241 4324<br>P.O. Box H171 Australia Square, NSW 1215 |                 |                         |                         |
|                             |                      |           |     |             |            |          |      |                 |       |          |         | VERIFICATION SIGNATURE HAS BEEN ADDED          | CONSULTING ENGINEERS PTY LTD                                               |                                      |                                                                                          | Email sydney@northrop.com.au ABN 81 094 433 100                                  |                 |                         | DRAWING SHEET SIZE = A3 |