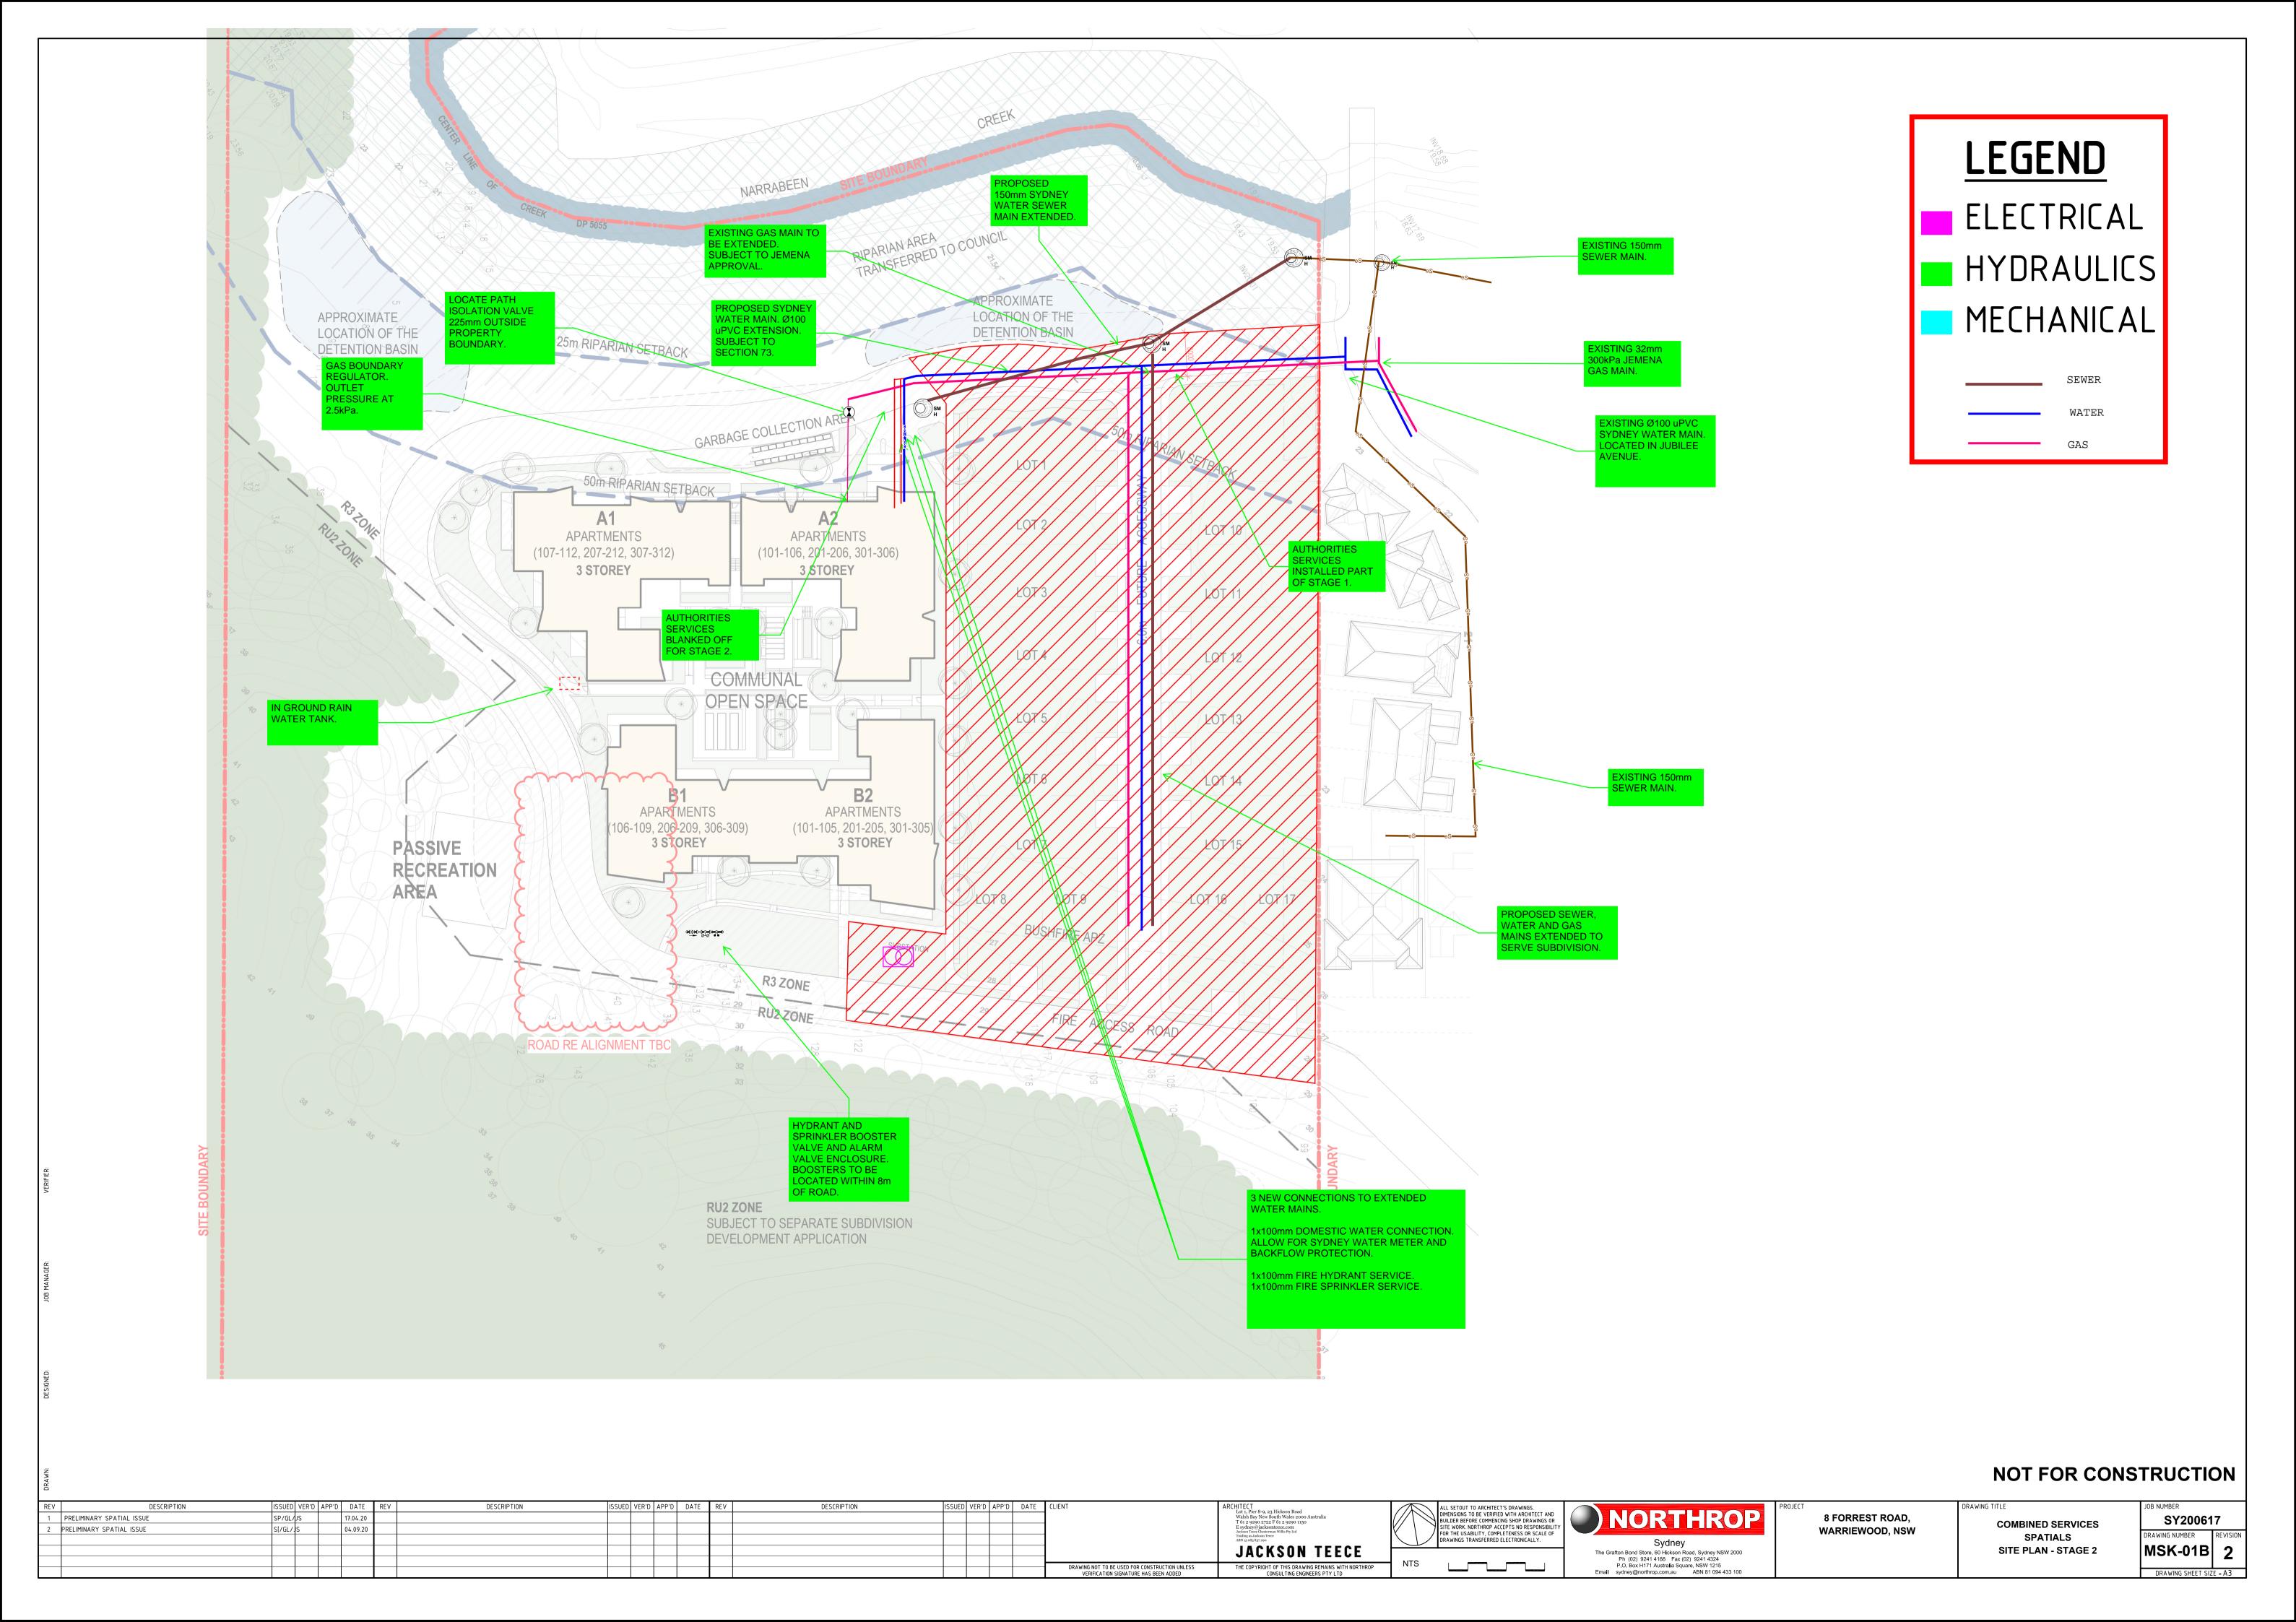

## 8 FOREST ROAD, WARRIEWOOD

200617 8 FOREST ROAD, WARRIEWOOD- STAGE 2 COMBINED SERVICES