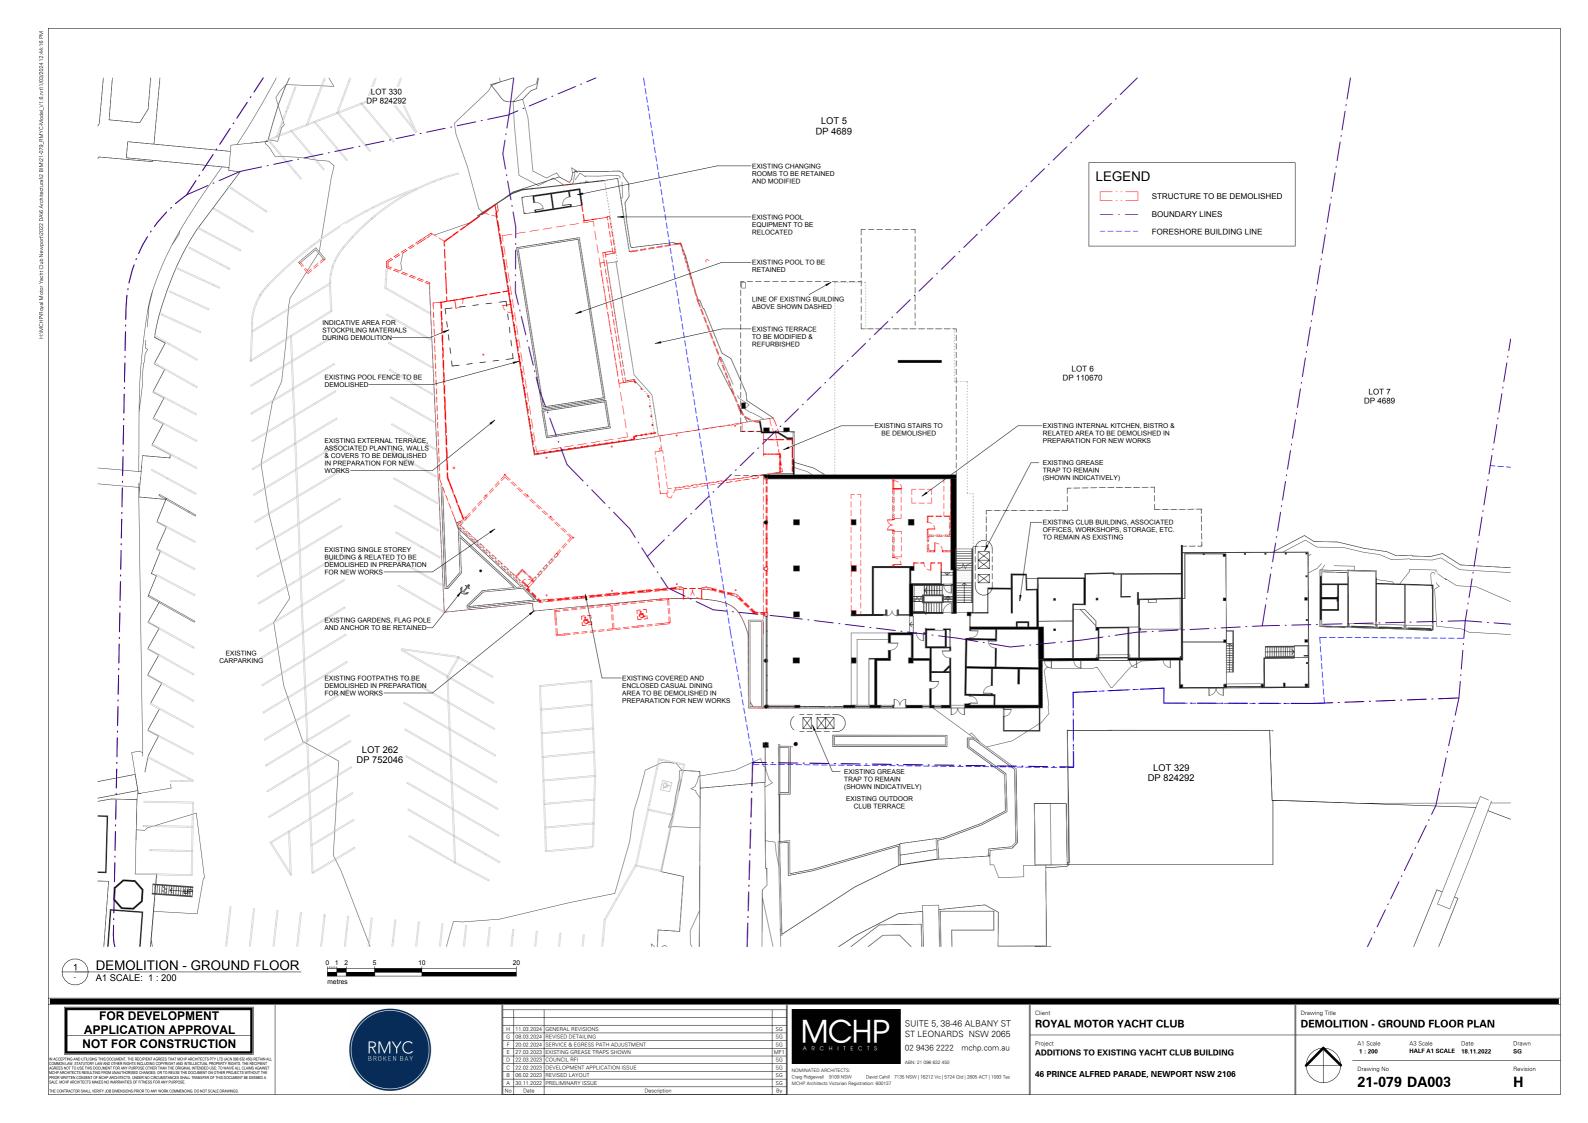

IF ANY DISCREPANCIES EXIST IN DIMENSIONING, COORDINATION BETWEEN SCHEDULES, SPECIFICATIONS AND / OR DRAWINGS, OR ANY OTHER DISCREPANCY, NOTIFY MCHP ARCHITECTS BEFORE PROCEEDING WITH WORK.

LARGER SCALE DRAWINGS TAKE PRECEDANCE OVER SMALLER SCALE

ALL BUILDING WORKS, ASSOCIATED WORKS, MATERIALS AND WORKMANSHIP IN THIS PROJECT ARE TO BE IN ACCORDANCE WITH THE BUILDING CODE OF AUSTRALIA, THE RULES AND REQUIREMENTS OF THE WATER BOARD, COUNCIL, ALL OTHER RELEVANT AUTHORITIES AND THE RELEVANT STANDARDS ASSOCIATION OF AUSTRALIA.

ARCHITECT



SUITE 5, 38-46 ALBANY ST ST LEONARDS NSW 2065 02 9436 2222 mchp.com.au ABN: 21 096 632 450

NOMINATED ARCHITECTS: 2raig Ridgewell 9109 NSW David Cahill 7135 NSW | 16212 Vic | 5724 Old | 2805 ACT | 1093 Tas UCHP Architects Victorian Registration: 600137













| LOT R<br>DP 405609                                                                                                                           |                          | ARADE<br>LOT S<br>ARADE<br>LOT 9<br>DP 4689 |                                           |             |
|----------------------------------------------------------------------------------------------------------------------------------------------|--------------------------|---------------------------------------------|-------------------------------------------|-------------|
| RY LINES<br>IRE BUILDING LINE<br>ITS<br>25mm PVC AND MANHOLE<br>ISING MAIN 375mm DICL<br>PING<br>WASTE BINS<br>+ OTHER RECYCLING<br>ECYCLING |                          |                                             |