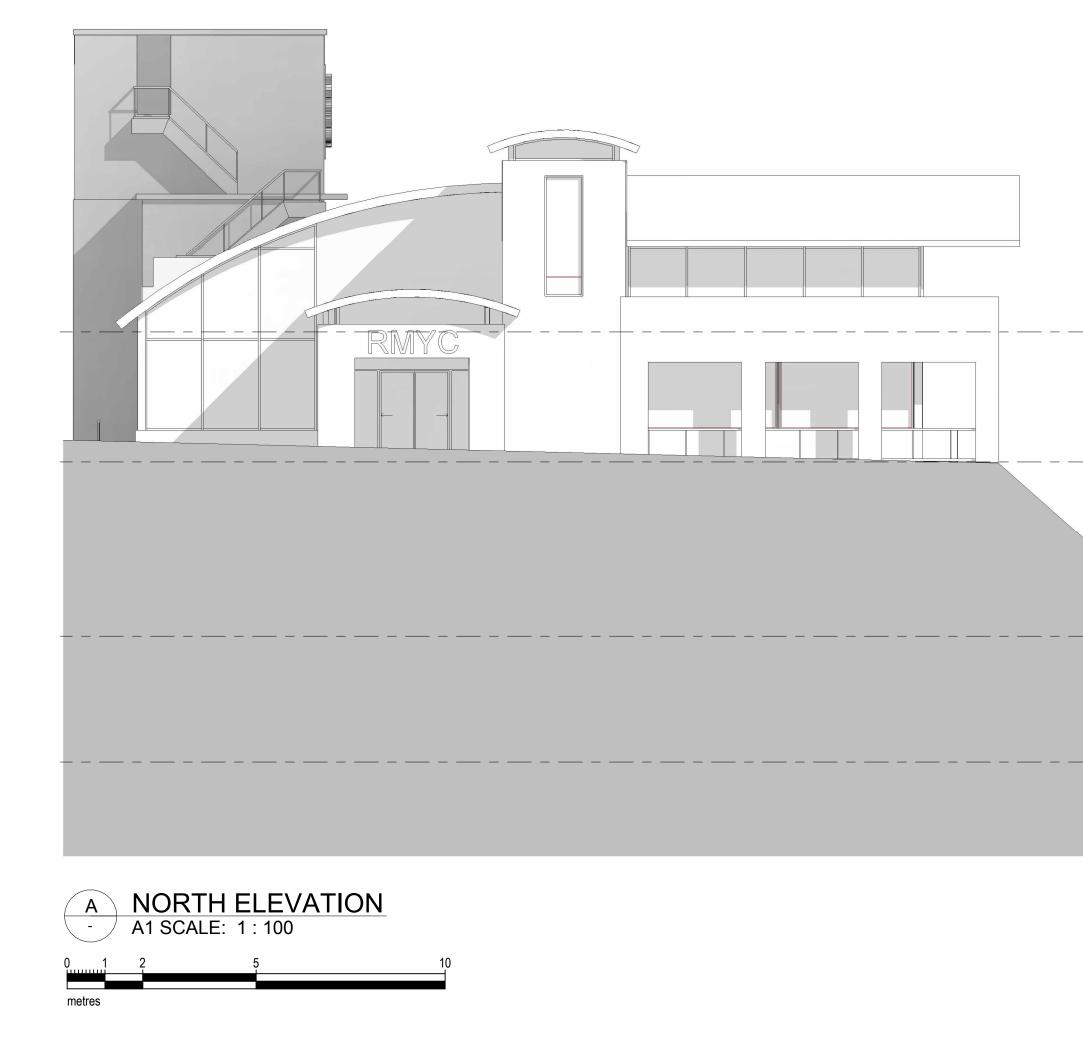

| Drawing Title<br>EXISTING | - NORTH E<br>A1 Scale<br>1 : 100<br>Drawing No | A3 Scale<br>HALF A1 SCALE | Date<br>18.11.2022            | Drawn<br>SG<br>Revision |
|---------------------------|------------------------------------------------|---------------------------|-------------------------------|-------------------------|
| Drawing Title<br>EXISTING | - NORTH E                                      | LEVATION                  |                               |                         |
|                           |                                                |                           |                               |                         |
|                           |                                                |                           |                               |                         |
|                           |                                                |                           |                               |                         |
|                           |                                                |                           |                               |                         |
|                           |                                                |                           |                               |                         |
|                           |                                                |                           |                               |                         |
|                           |                                                |                           |                               |                         |
|                           |                                                |                           |                               |                         |
|                           |                                                |                           |                               |                         |
|                           |                                                |                           |                               |                         |
|                           |                                                |                           |                               |                         |
|                           |                                                |                           | <u>- GROUND FLOOR</u><br>2500 | _ ▼                     |
|                           |                                                |                           |                               | _                       |
|                           |                                                |                           | 5830_                         |                         |
|                           |                                                |                           | FIRST FLOOR                   | <b>•</b>                |
|                           |                                                |                           |                               |                         |
|                           |                                                |                           | <u>SECOND FLOOR</u><br>10440  | _ ▼                     |
|                           |                                                |                           |                               | -                       |
|                           |                                                |                           | 13880                         |                         |
|                           |                                                |                           | T <u>HIRD FLOOR</u>           | _▼                      |
|                           |                                                |                           |                               |                         |
|                           |                                                |                           |                               |                         |
|                           |                                                |                           |                               |                         |
|                           |                                                |                           |                               |                         |
|                           |                                                |                           |                               |                         |
|                           |                                                |                           |                               |                         |
|                           |                                                |                           |                               |                         |
|                           |                                                |                           |                               |                         |
|                           |                                                |                           |                               |                         |
|                           |                                                |                           |                               |                         |
|                           |                                                |                           |                               |                         |
|                           |                                                |                           |                               |                         |
|                           |                                                |                           |                               |                         |
|                           |                                                |                           |                               | 13880<br>               |