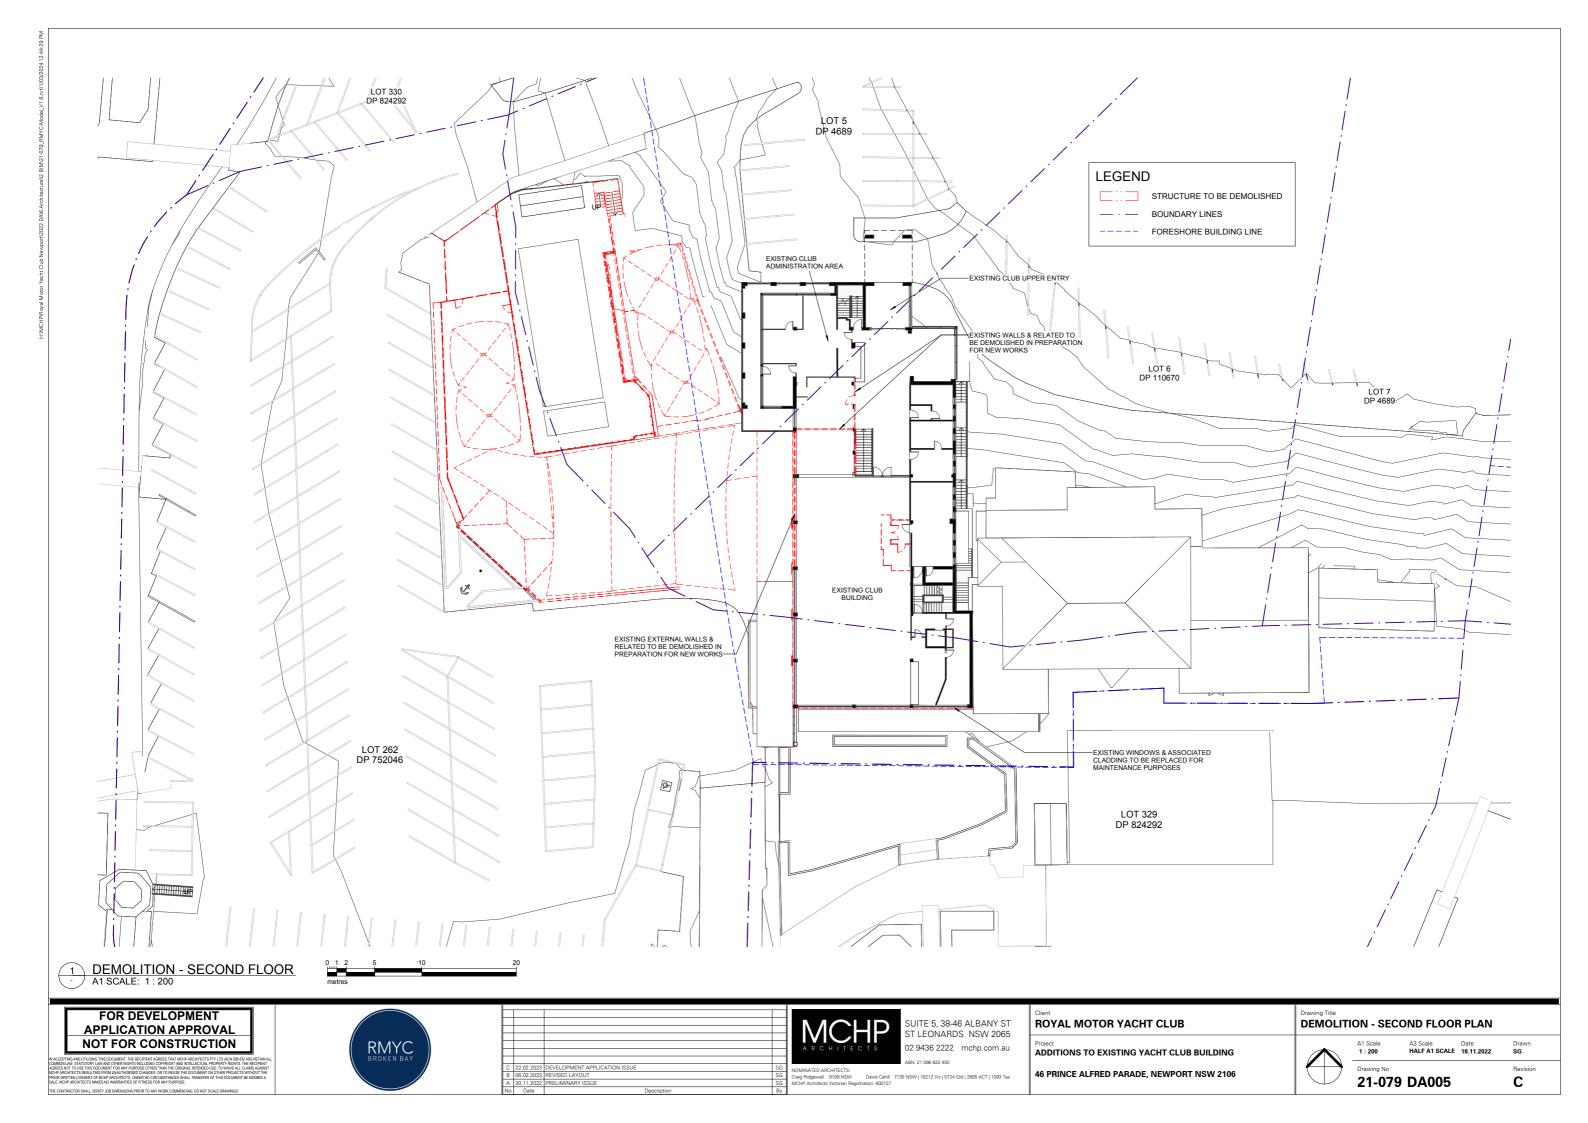

NY DISCREPANCIES EXIST IN DIMENSIONING, COORDINATION BETWEEN SCHEDULES, SPECIFICATIONS AND / OR DRAWINGS, OR ANY OTHER DISCREPANCY, NOTIFY MCHP ARCHITECTS BEFORE PROCEEDING WITH WORK.

LARGER SCALE DRAWINGS TAKE PRECEDANCE OVER SMALLER SCALE

ALL BUILDING WORKS, ASSOCIATED WORKS, MATERIALS AND WORKMANSHIP IN THIS PROJECT ARE TO BE IN ACCORDANCE WITH THE BUILDING CODE OF AUSTRALIA, THE RULES AND REQUIREMENTS OF THE WATER BOARD, COUNCIL, ALL OTHER RELEVANT AUTHORITIES AND THE RELEVANT STANDARDS ASSOCIATION OF AUSTRALIA.

ARCHITECT



SUITE 5, 38-46 ALBANY ST ST LEONARDS NSW 2065 02 9436 2222 mchp.com.au ABN: 21 096 632 450

NOMINATED ARCHITECTS: 2raig Ridgewell 9109 NSW David Cahill 7135 NSW | 16212 Vic | 5724 Old | 2805 ACT | 1093 Tas UCHP Architects Victorian Registration: 600137













| LOT R<br>DP 405609                                                                                                                           |                          | ARADE<br>LOT S<br>ARADE<br>LOT 9<br>DP 4689 |                                           |             |
|----------------------------------------------------------------------------------------------------------------------------------------------|--------------------------|---------------------------------------------|-------------------------------------------|-------------|
| RY LINES<br>IRE BUILDING LINE<br>ITS<br>25mm PVC AND MANHOLE<br>ISING MAIN 375mm DICL<br>PING<br>WASTE BINS<br>+ OTHER RECYCLING<br>ECYCLING |                          |                                             |