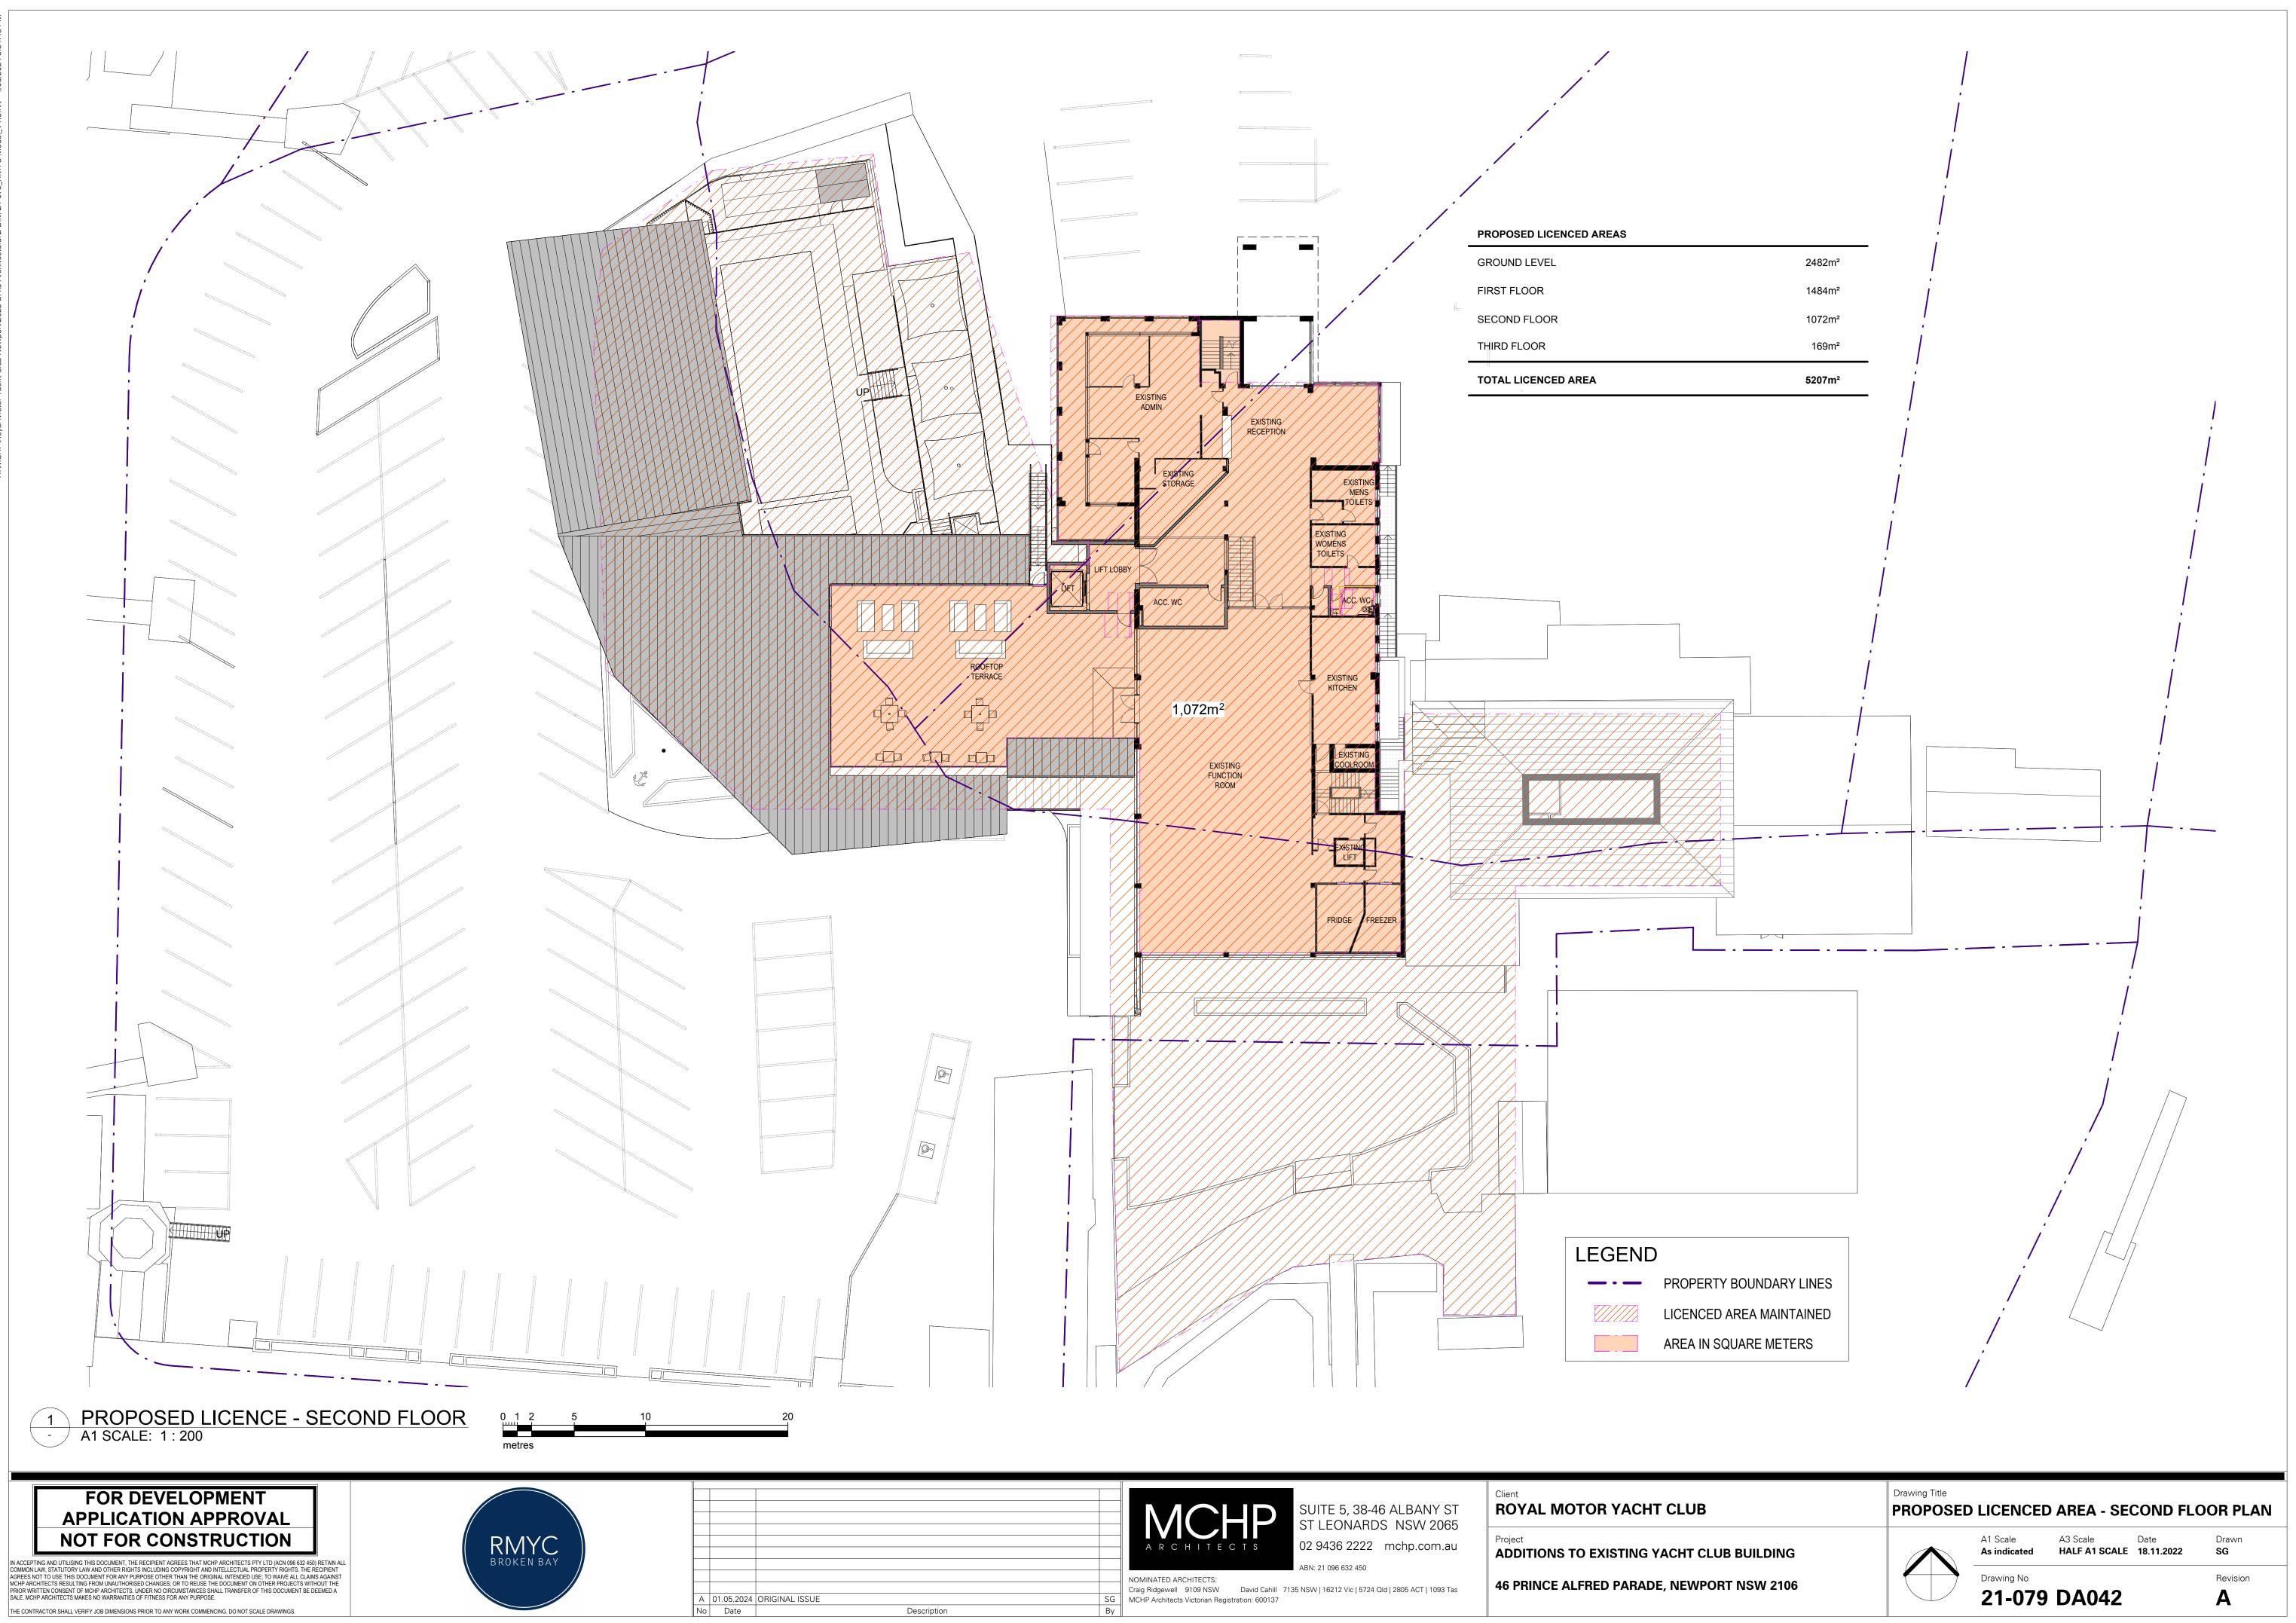

|

No Date

SG

46 PRINCE ALFRED PARADE, NEWPORT NSW 2106

Craig Ridgewell 9109 NSW David Cahill 7135 NSW | 16212 Vic | 5724 Qld | 2805 ACT | 1093 Tas MCHP Architects Victorian Registration: 600137

# NOTE: REFER TO LANDSCAPE ARCHITECTS **DOCUMENTATION FOR LANDSCAPE PLAN**

## PROPOSED LANDSCAPE EXTENTS A3 Scale Date Drawn As indicated HALF A1 SCALE 18.11.2022 SG Drawing No Revision 21-079 DA033 F







|  |    | A                      |
|--|----|------------------------|
|  |    | A                      |
|  |    |                        |
|  |    | NOMINAT                |
|  |    | Craig Ridg             |
|  | SG | Craig Ridg<br>MCHP Arc |



|             | SG |
|-------------|----|
| Description | Bv |







|             | S |
|-------------|---|
| Description | D |



|             | S |
|-------------|---|
| Description | R |