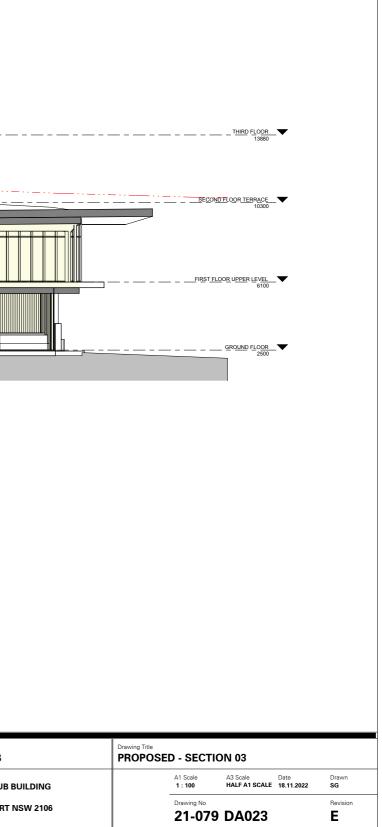

| EN BAY |  |
|--------|--|
|        |  |
|        |  |

30.11.2022 PRELIMINARY ISSUE

|          | Drawing Title<br>PROPO | SED - SECT        | 'ION 02                   |                    |                    |
|----------|------------------------|-------------------|---------------------------|--------------------|--------------------|
| UILDING  |                        | A1 Scale<br>1:100 | A3 Scale<br>HALF A1 SCALE | Date<br>18.11.2022 | Drawn<br><b>SG</b> |
| NSW 2106 |                        | Drawing No 21-07  | 9 DA022                   |                    | Revision<br>E      |