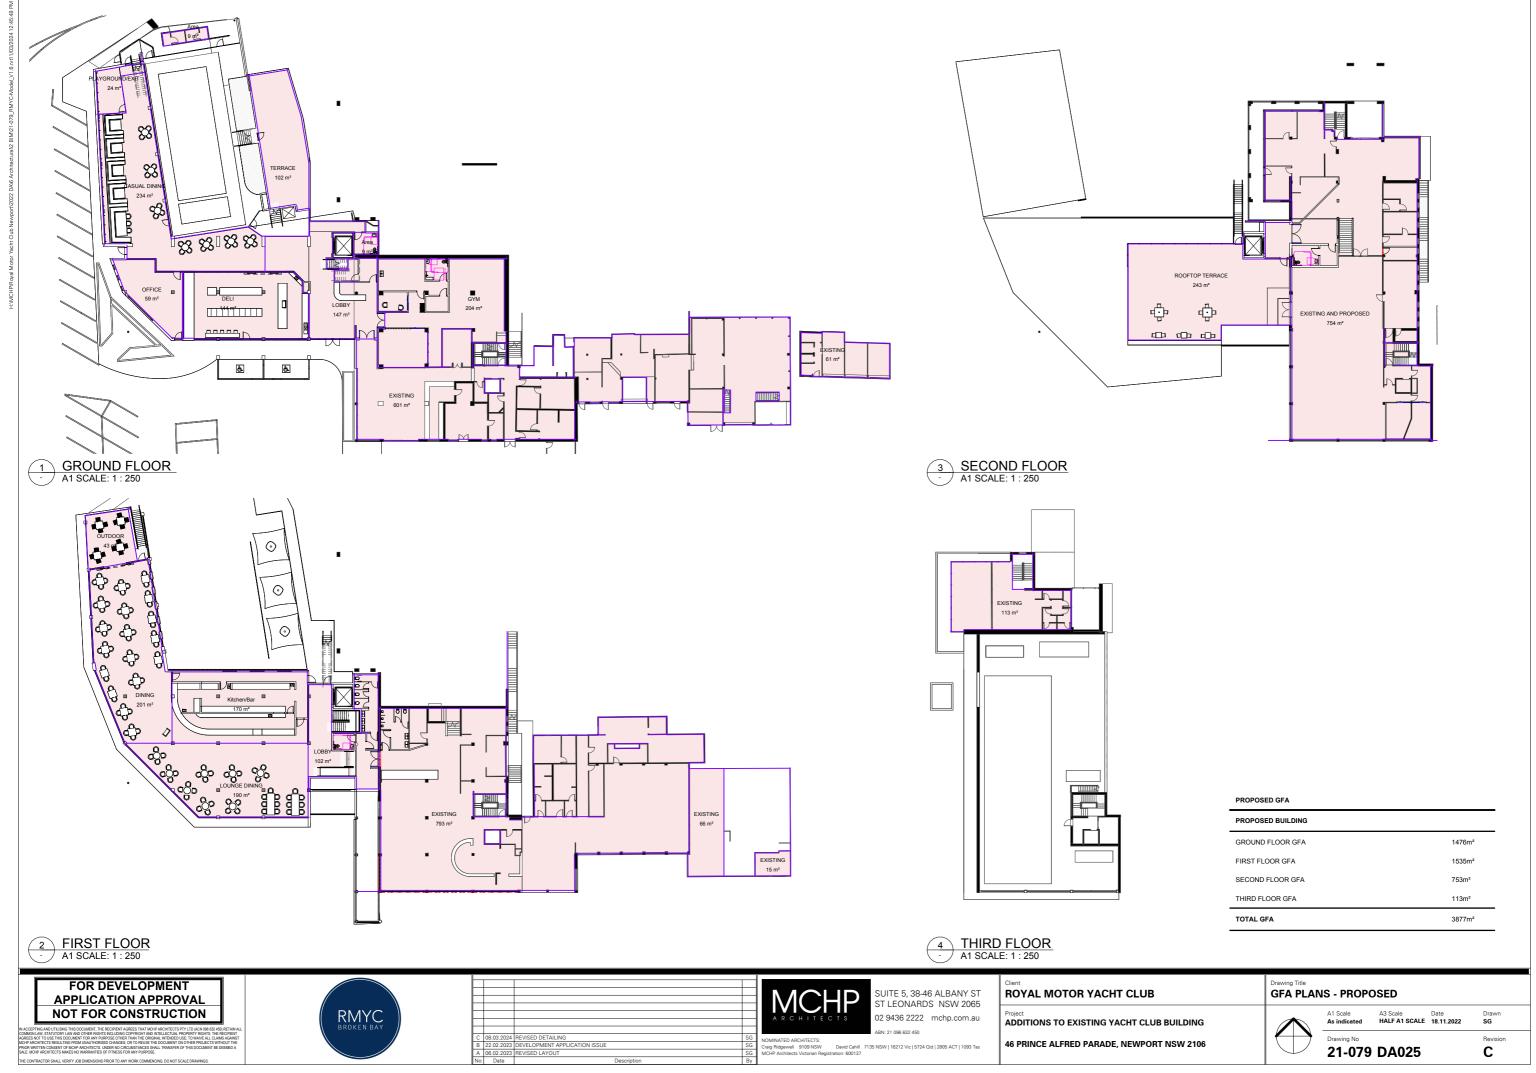

PURPOSE. THE CONTRACTOR SHALL VERIFY JOB DIMENSIONS PRIOR TO ANY WORK COMMENCING. DO NOT SCALE DR

| EN BAY |  |
|--------|--|
|        |  |
|        |  |

30.11.2022 PRELIMINARY ISSUE

|          | Drawing Title<br>PROPO | SED - SECT        | 'ION 02                   |                    |                    |
|----------|------------------------|-------------------|---------------------------|--------------------|--------------------|
| UILDING  |                        | A1 Scale<br>1:100 | A3 Scale<br>HALF A1 SCALE | Date<br>18.11.2022 | Drawn<br><b>SG</b> |
| NSW 2106 |                        | Drawing No 21-07  | 9 DA022                   |                    | Revision<br>E      |













Drawing No

A3 Scale Date HALF A1 SCALE 18.11.2022

21-079 DA024

Drawn SG

Revision В



| 1476m <sup>2</sup> |
|--------------------|
| 1535m²             |
| 753m²              |
| 113m <sup>2</sup>  |
| 3877m²             |
|                    |









NOT FOR CONSTRUCTION WRITTEN CONSENT OF MCHP ARCHITECTS. UNDER NO CIRCUMSTANCES SH MCHP ARCHITECTS MAKES NO WARRANTIES OF FITNESS FOR ANY PURPOSE

THE CONTRACTOR SHALL VERIFY JOB DIMENSIONS PRIOR TO ANY WORK COMMENCING. DO NOT SCALE



VISED DETAILING 22.02.2023 DEVELOPMENT APPLICATION ISSUE

MCHP 02 9436 2222 mchp.com.au ABN: 21 096 632 450 AllNATED ARCHITECTS: g Ridgawell 9109 NSW David Cahill 7135 NSW | 16212 Vic | 5724 Old | 2805 ACT | 1093 Tas HP Architects Victorian Registration: 600137 ROYAL MOTOR YACHT CLUB

ADDITIONS TO EXISTING YACHT CLUB BU

46 PRINCE ALFRED PARADE, NEWPORT NS

|          | Drawing Title<br>FI