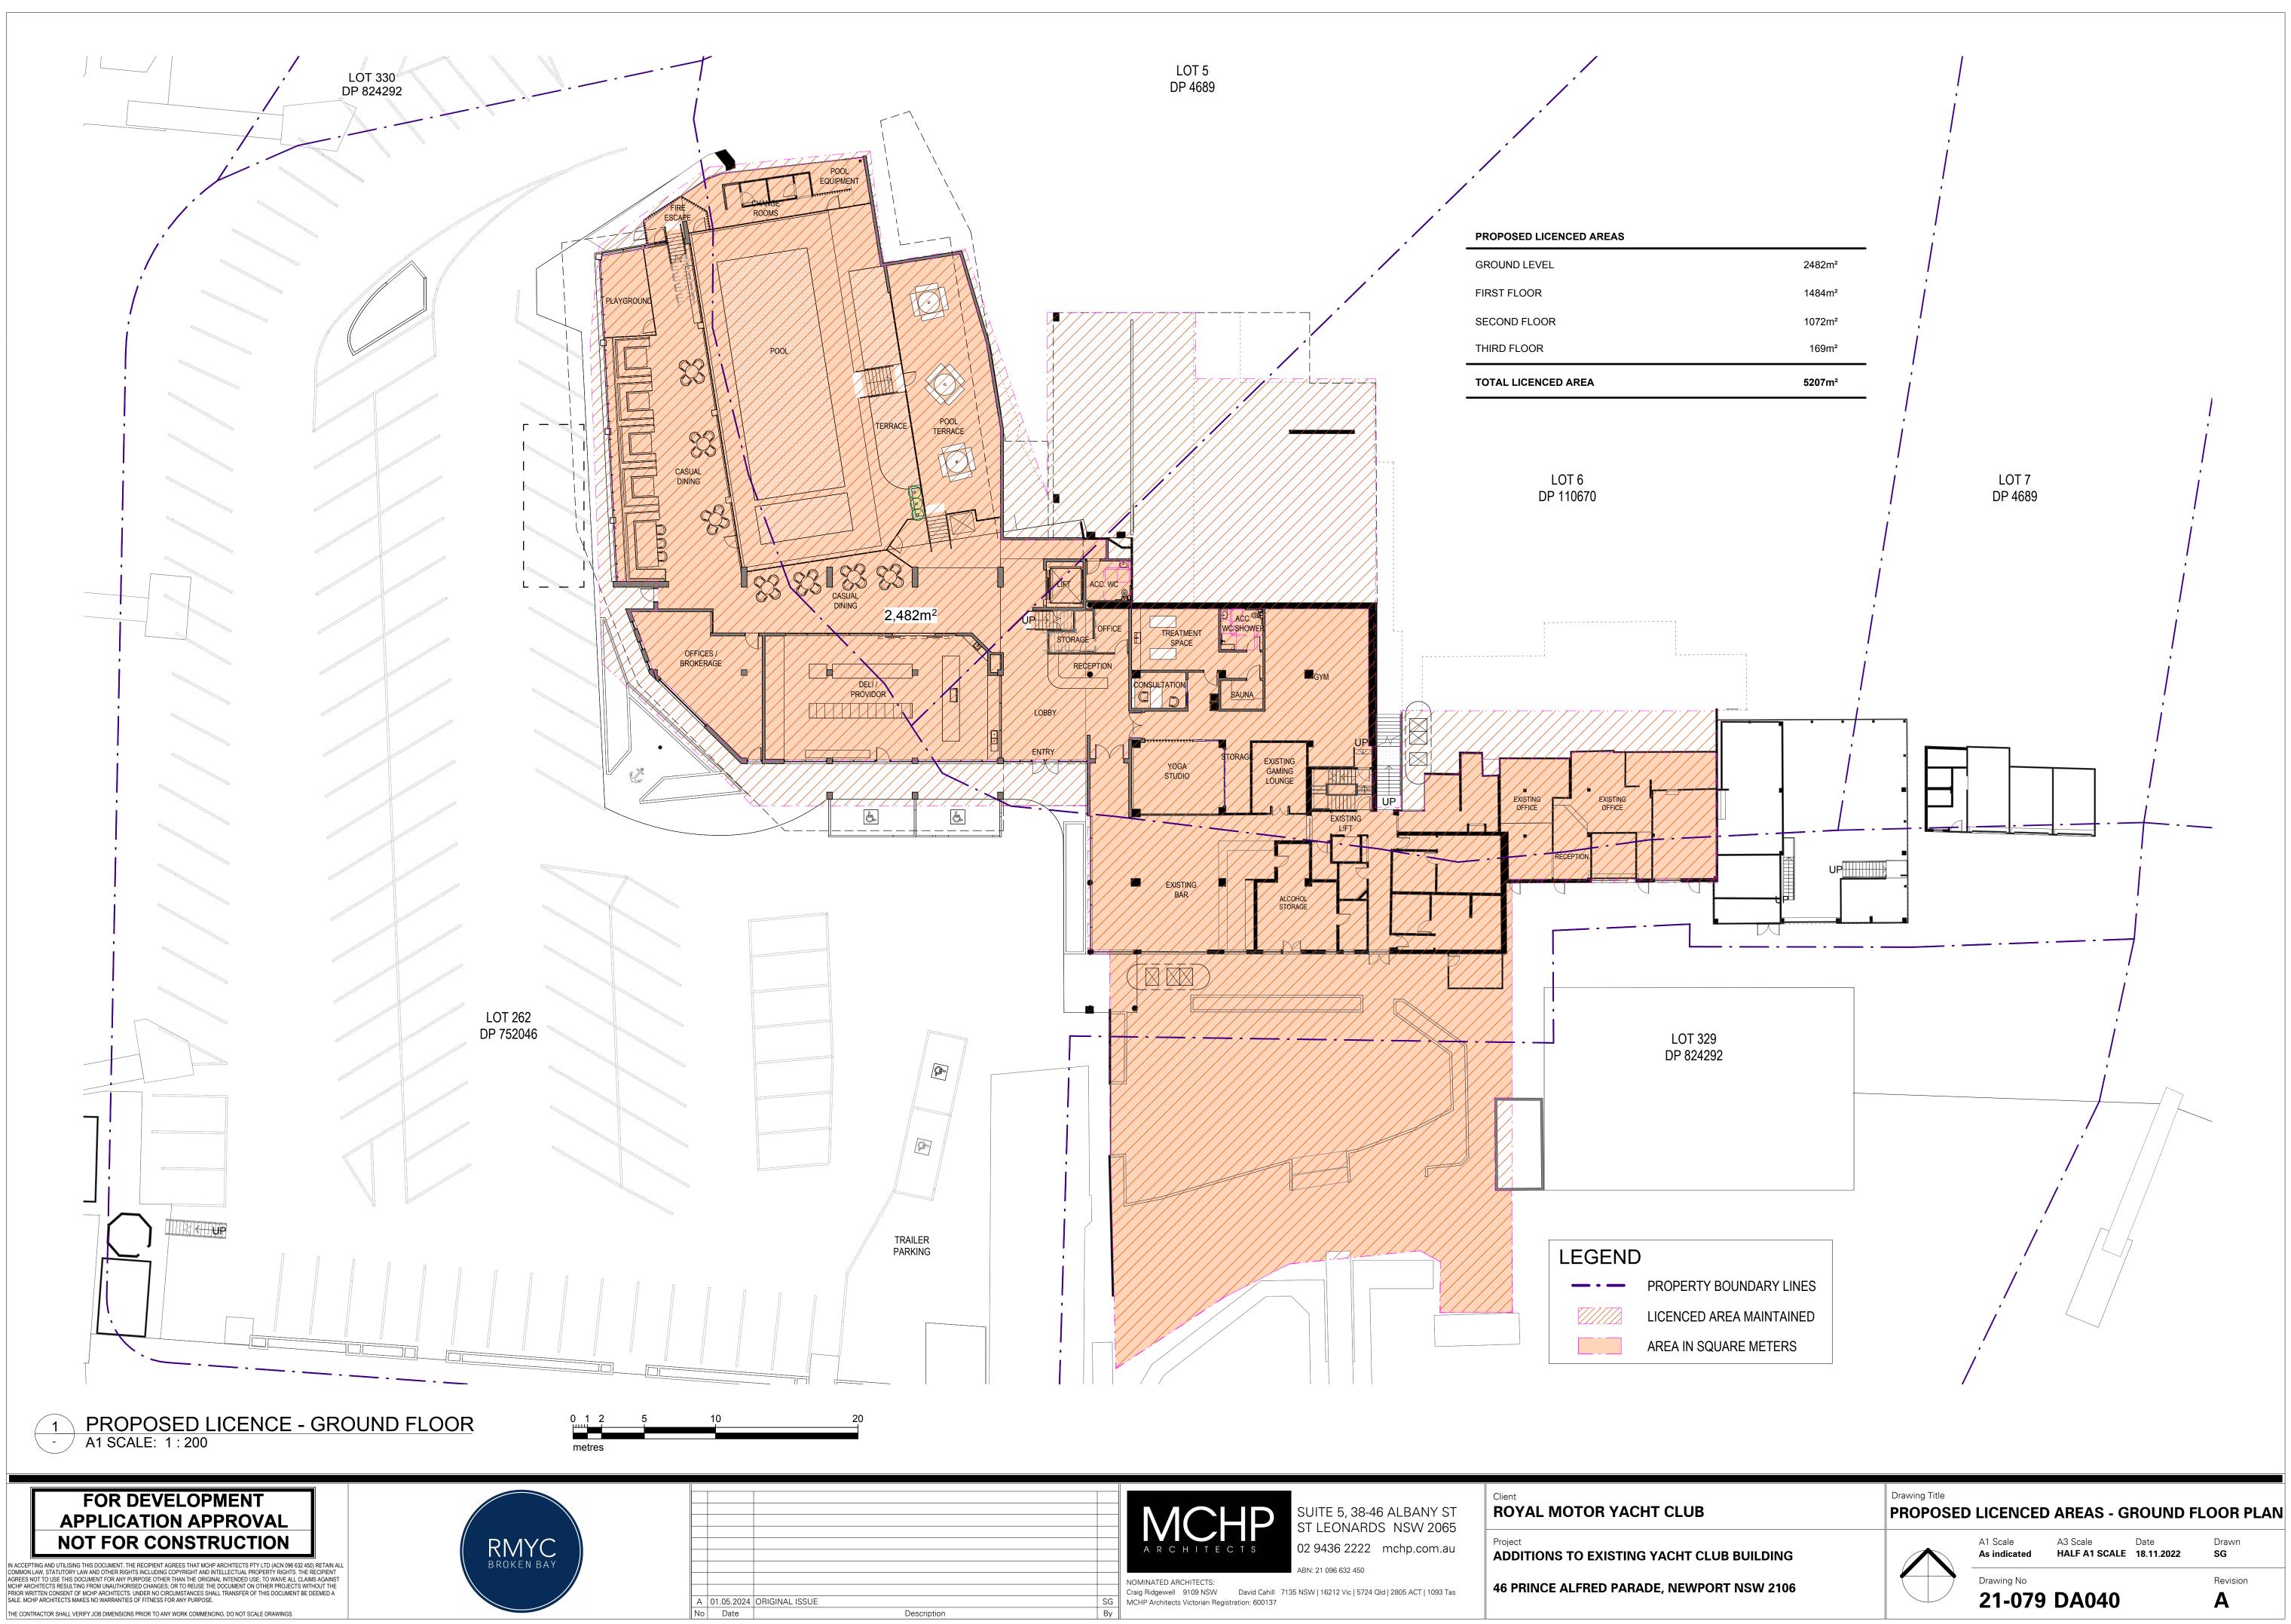

### **GROSS FLOOR AREAS**

TOTAL GFA

| EXISTING GFA      |                    |
|-------------------|--------------------|
| EXISTING BUILDING |                    |
| GROUND LEVEL GFA  | 1417m <sup>2</sup> |
| LEVEL ONE GFA     | 864m²              |
| LEVEL TWO GFA     | 710m <sup>2</sup>  |
| LEVEL THREE GFA   | 113m <sup>2</sup>  |
| TOTAL GFA         | 3104m <sup>2</sup> |
|                   |                    |
| PROPOSED GFA      |                    |
| PROPOSED BUILDING |                    |
|                   |                    |
| GROUND FLOOR GFA  | 1476m <sup>2</sup> |
| GROUND FLOOR GFA  | 1476m²<br>1535m²   |
|                   |                    |

3877m<sup>2</sup>