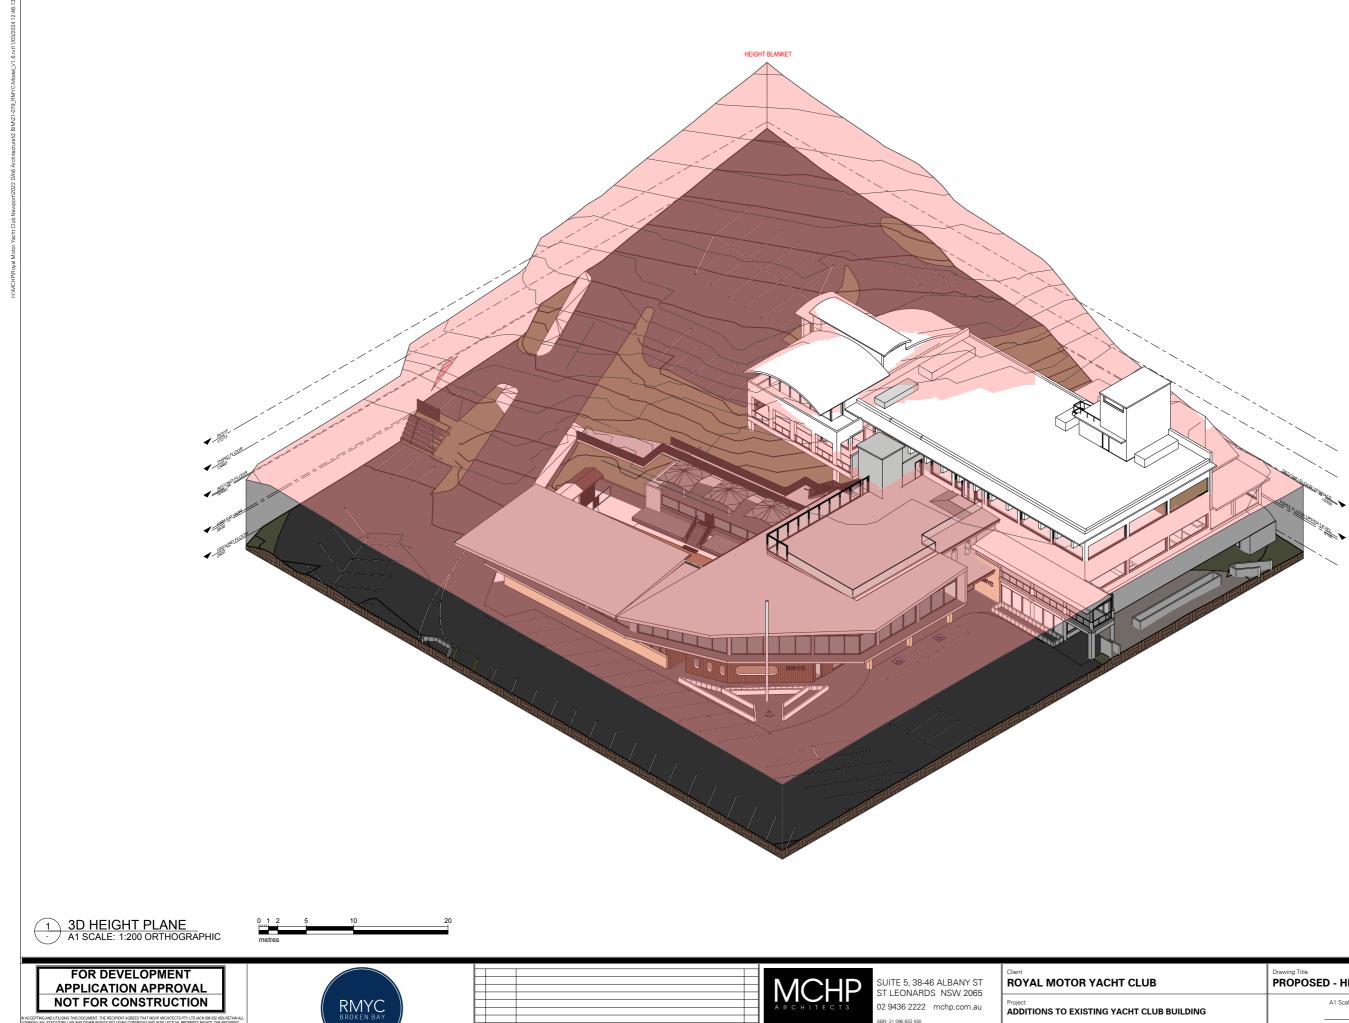

D DETAILIN

EVELOPMENT APPLICA

| Client<br>ROYAL MOTOR YACHT CLUB                     | Drawing Title<br>PROPOSED - HEIGHT PLANE |                   |                           |                    |                    |
|------------------------------------------------------|------------------------------------------|-------------------|---------------------------|--------------------|--------------------|
| Project<br>ADDITIONS TO EXISTING YACHT CLUB BUILDING |                                          | A1 Scale          | A3 Scale<br>HALF A1 SCALE | Date<br>18.11.2022 | Drawn<br><b>SG</b> |
| 46 PRINCE ALFRED PARADE, NEWPORT NSW 2106            |                                          | Drawing No 21-079 | DA032                     |                    | Revision<br>C      |