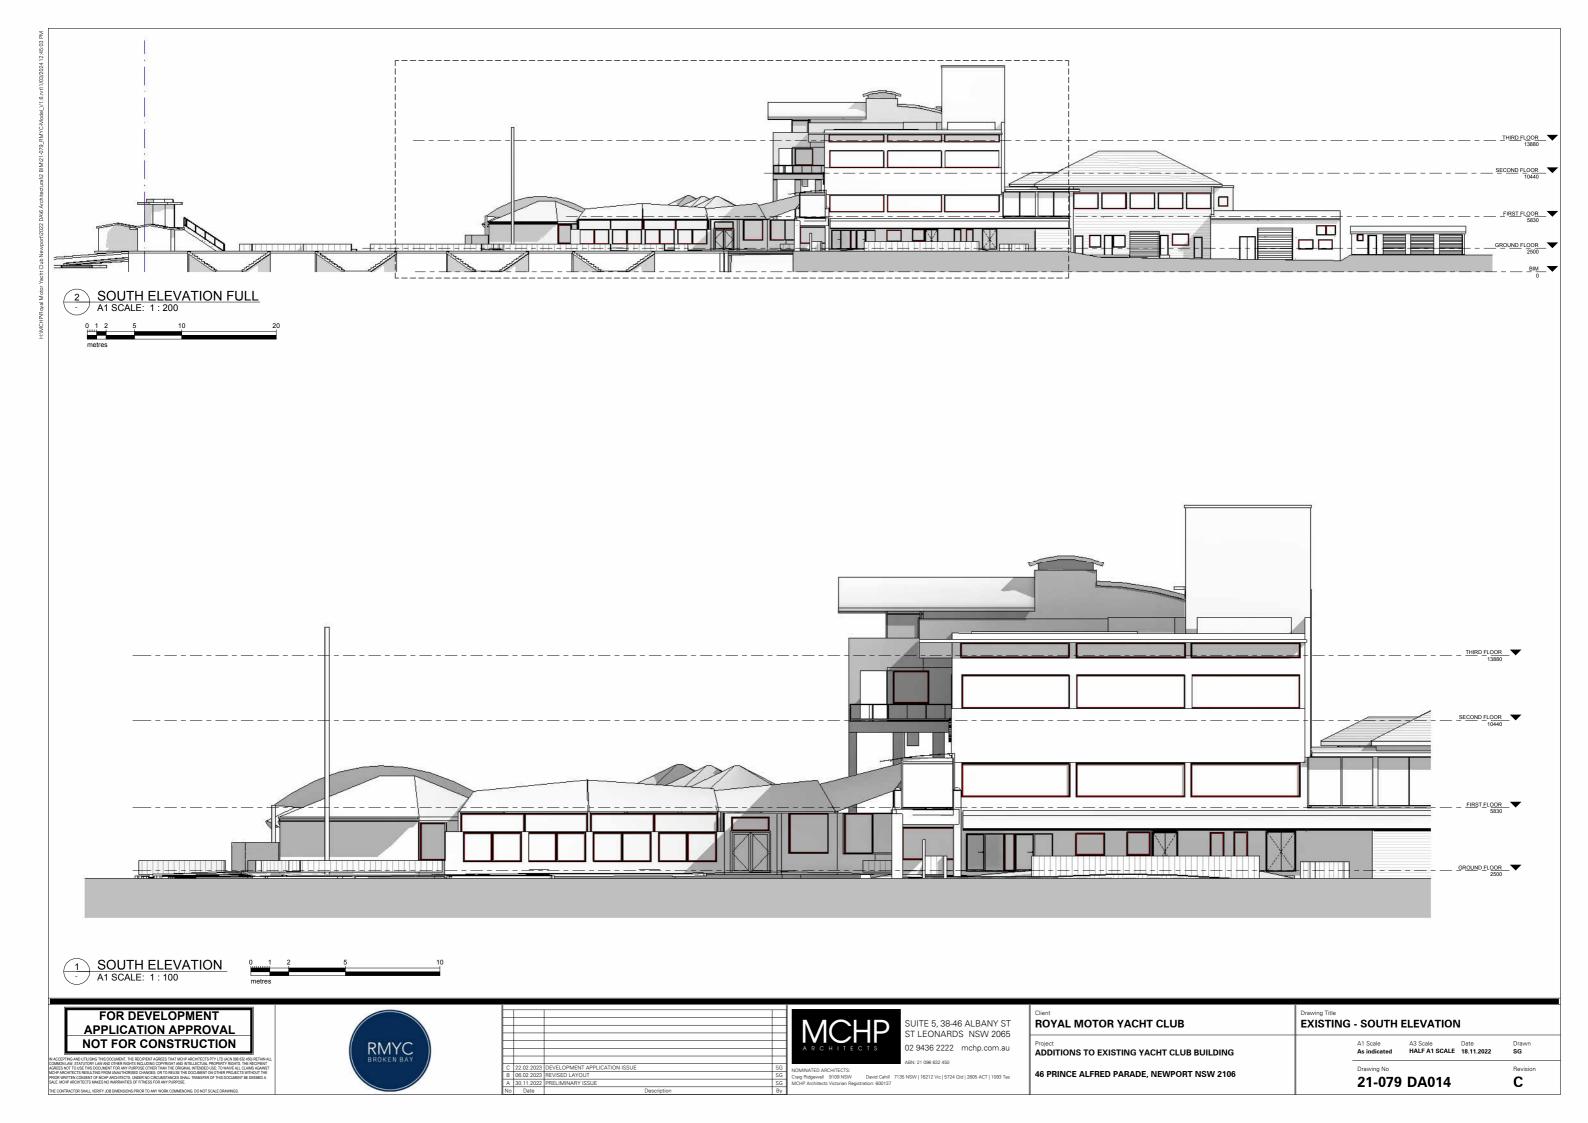

| Drawing Title<br>EXISTING | - NORTH E<br>A1 Scale<br>1 : 100<br>Drawing No | A3 Scale<br>HALF A1 SCALE | Date<br>18.11.2022            | Drawn<br>SG<br>Revision |
|---------------------------|------------------------------------------------|---------------------------|-------------------------------|-------------------------|
| Drawing Title<br>EXISTING | - NORTH E                                      | LEVATION                  |                               |                         |
|                           |                                                |                           |                               |                         |
|                           |                                                |                           |                               |                         |
|                           |                                                |                           |                               |                         |
|                           |                                                |                           |                               |                         |
|                           |                                                |                           |                               |                         |
|                           |                                                |                           |                               |                         |
|                           |                                                |                           |                               |                         |
|                           |                                                |                           |                               |                         |
|                           |                                                |                           |                               |                         |
|                           |                                                |                           |                               |                         |
|                           |                                                |                           |                               |                         |
|                           |                                                |                           | <u>- GROUND FLOOR</u><br>2500 | _ ▼                     |
|                           |                                                |                           |                               | _                       |
|                           |                                                |                           | 5830_                         |                         |
|                           |                                                |                           | FIRST FLOOR                   | <b>•</b>                |
|                           |                                                |                           |                               |                         |
|                           |                                                |                           | <u>SECOND FLOOR</u><br>10440  | _ ▼                     |
|                           |                                                |                           |                               | -                       |
|                           |                                                |                           | 13880                         |                         |
|                           |                                                |                           | T <u>HIRD FLOOR</u>           | _▼                      |
|                           |                                                |                           |                               |                         |
|                           |                                                |                           |                               |                         |
|                           |                                                |                           |                               |                         |
|                           |                                                |                           |                               |                         |
|                           |                                                |                           |                               |                         |
|                           |                                                |                           |                               |                         |
|                           |                                                |                           |                               |                         |
|                           |                                                |                           |                               |                         |
|                           |                                                |                           |                               |                         |
|                           |                                                |                           |                               |                         |
|                           |                                                |                           |                               |                         |
|                           |                                                |                           |                               |                         |
|                           |                                                |                           |                               |                         |
|                           |                                                |                           |                               | 13880<br>               |