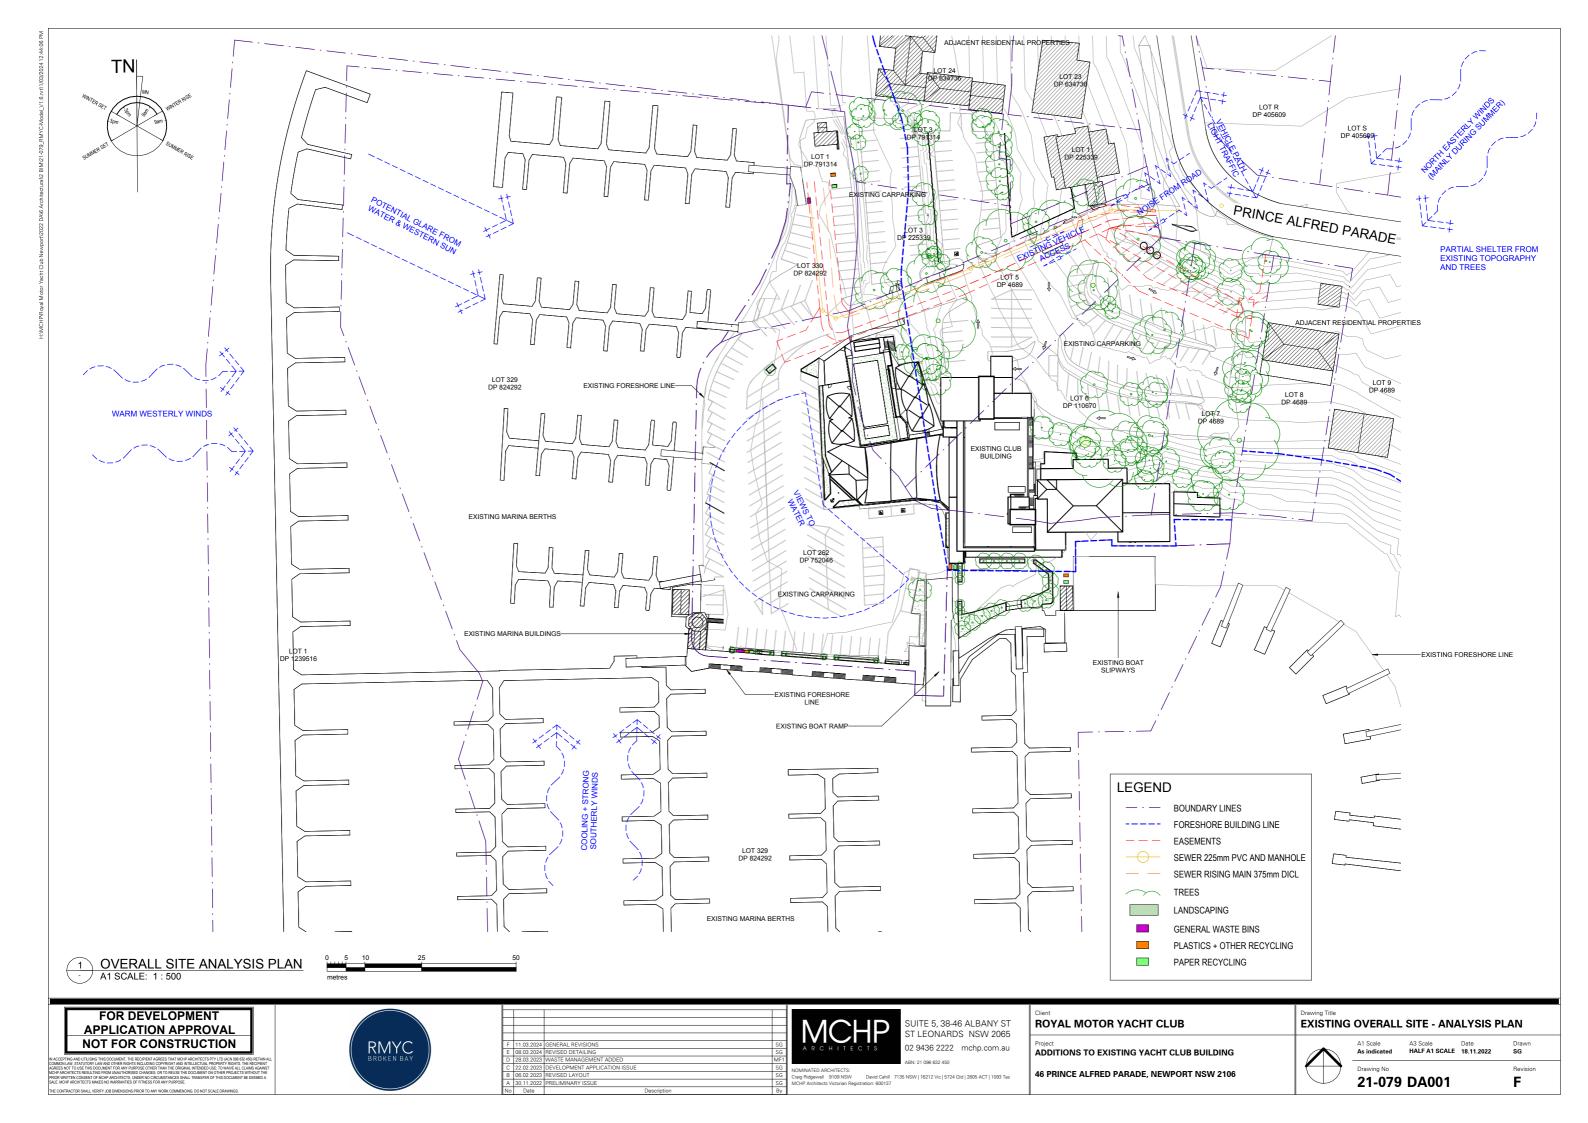

E.

IF ANY DISCREPANCIES EXIST IN DIMENSIONING, COORDINATION BETWEEN SCHEDULES, SPECIFICATIONS AND / OR DRAWINGS, OR ANY OTHER DISCREPANCY, NOTIFY MCHP ARCHITECTS BEFORE PROCEEDING WITH WORK.

LARGER SCALE DRAWINGS TAKE PRECEDANCE OVER SMALLER SCALE

ALL BUILDING WORKS, ASSOCIATED WORKS, MATERIALS AND WORKMANSHIP IN THIS PROJECT ARE TO BE IN ACCORDANCE WITH THE BUILDING CODE OF AUSTRALIA, THE RULES AND REQUIREMENTS OF THE WATER BOARD, COUNCIL, ALL OTHER RELEVANT AUTHORITIES AND THE RELEVANT STANDARDS ASSOCIATION OF AUSTRALIA.

ARCHITECT



SUITE 5, 38-46 ALBANY ST ST LEONARDS NSW 2065 02 9436 2222 mchp.com.au ABN: 21 096 632 450

NOMINATED ARCHITECTS: 2raig Ridgewell 9109 NSW David Cahill 7135 NSW | 16212 Vic | 5724 Old | 2805 ACT | 1093 Tas UCHP Architects Victorian Registration: 600137













| LOT R<br>DP 405609                                                                                                                           |                          | ARADE<br>LOT S<br>ARADE<br>LOT 9<br>DP 4689 |                                           |             |
|----------------------------------------------------------------------------------------------------------------------------------------------|--------------------------|---------------------------------------------|-------------------------------------------|-------------|
| RY LINES<br>IRE BUILDING LINE<br>ITS<br>25mm PVC AND MANHOLE<br>ISING MAIN 375mm DICL<br>PING<br>WASTE BINS<br>+ OTHER RECYCLING<br>ECYCLING |                          |                                             |