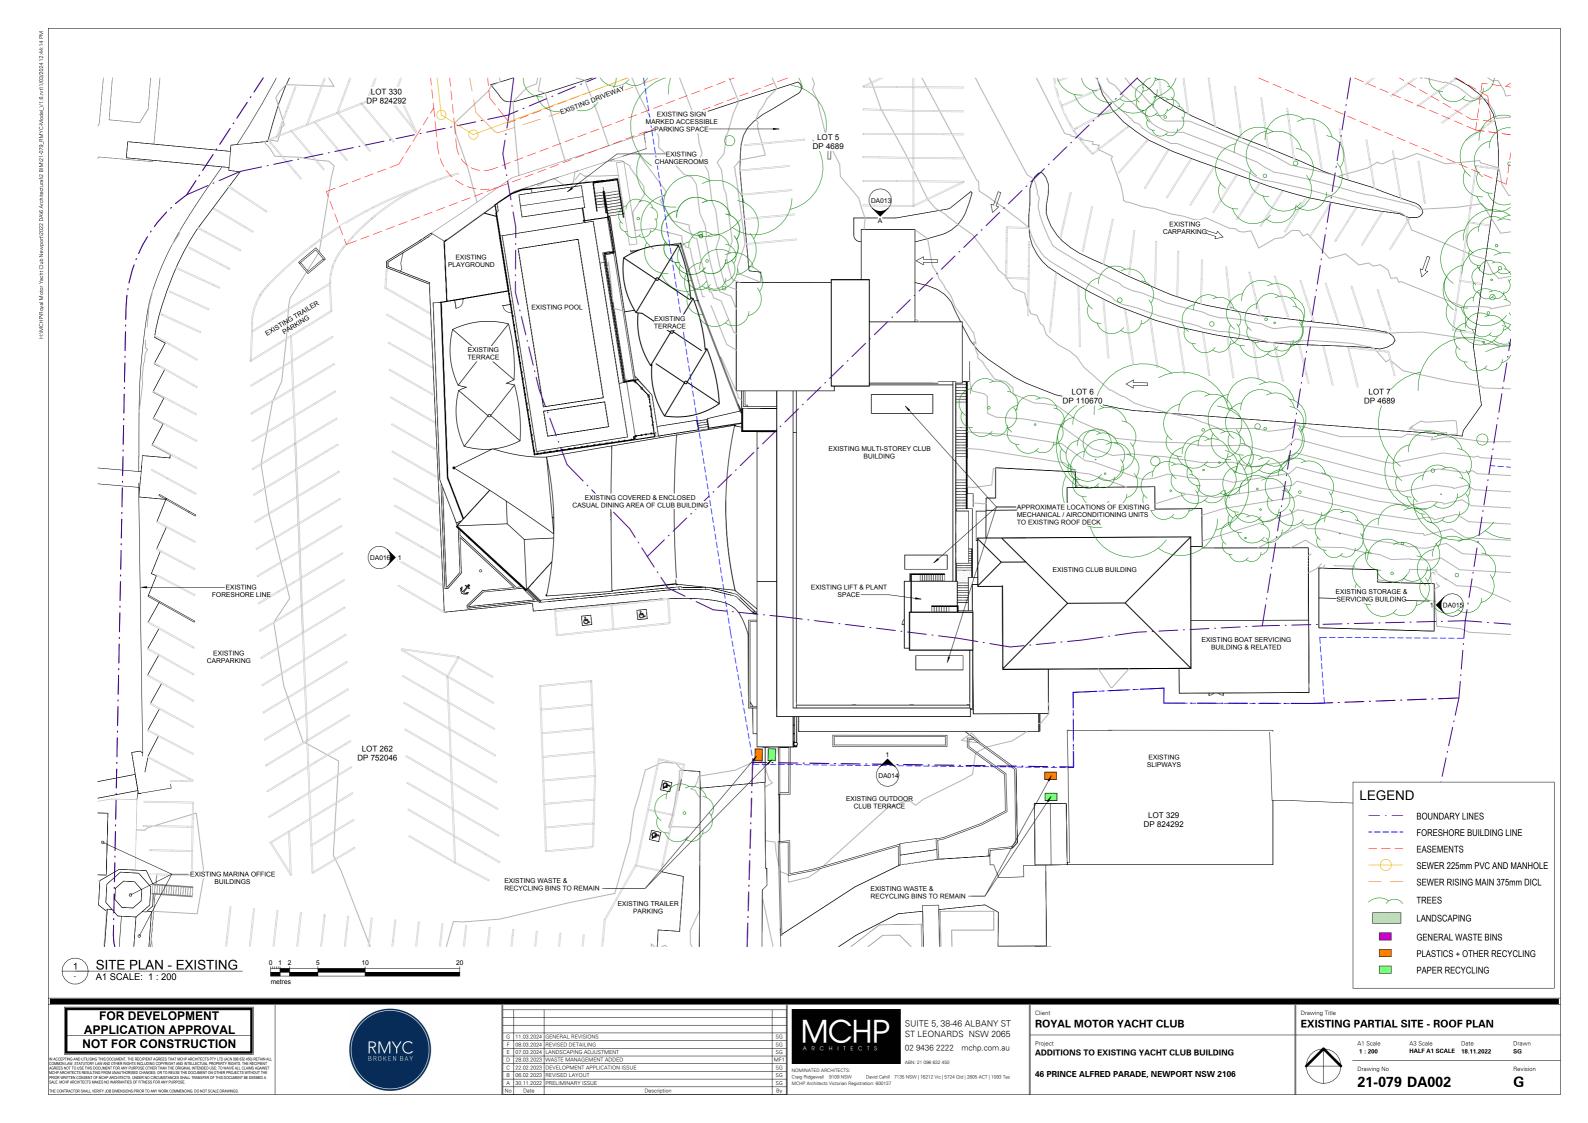

IF ANY DISCREPANCIES EXIST IN DIMENSIONING, COORDINATION BETWEEN SCHEDULES, SPECIFICATIONS AND / OR DRAWINGS, OR ANY OTHER DISCREPANCY, NOTIFY MCHP ARCHITECTS BEFORE PROCEEDING WITH WORK.

LARGER SCALE DRAWINGS TAKE PRECEDANCE OVER SMALLER SCALE

ALL BUILDING WORKS, ASSOCIATED WORKS, MATERIALS AND WORKMANSHIP IN THIS PROJECT ARE TO BE IN ACCORDANCE WITH THE BUILDING CODE OF AUSTRALIA, THE RULES AND REQUIREMENTS OF THE WATER BOARD, COUNCIL, ALL OTHER RELEVANT AUTHORITIES AND THE RELEVANT STANDARDS ASSOCIATION OF AUSTRALIA.

ARCHITECT



SUITE 5, 38-46 ALBANY ST ST LEONARDS NSW 2065 02 9436 2222 mchp.com.au ABN: 21 096 632 450

NOMINATED ARCHITECTS: 2raig Ridgewell 9109 NSW David Cahill 7135 NSW | 16212 Vic | 5724 Old | 2805 ACT | 1093 Tas UCHP Architects Victorian Registration: 600137













| LOT R<br>DP 405609                                                                                                                           |                          | ARADE<br>LOT S<br>ARADE<br>LOT 9<br>DP 4689 |                                           |             |
|----------------------------------------------------------------------------------------------------------------------------------------------|--------------------------|---------------------------------------------|-------------------------------------------|-------------|
| RY LINES<br>IRE BUILDING LINE<br>ITS<br>25mm PVC AND MANHOLE<br>ISING MAIN 375mm DICL<br>PING<br>WASTE BINS<br>+ OTHER RECYCLING<br>ECYCLING |                          |                                             |