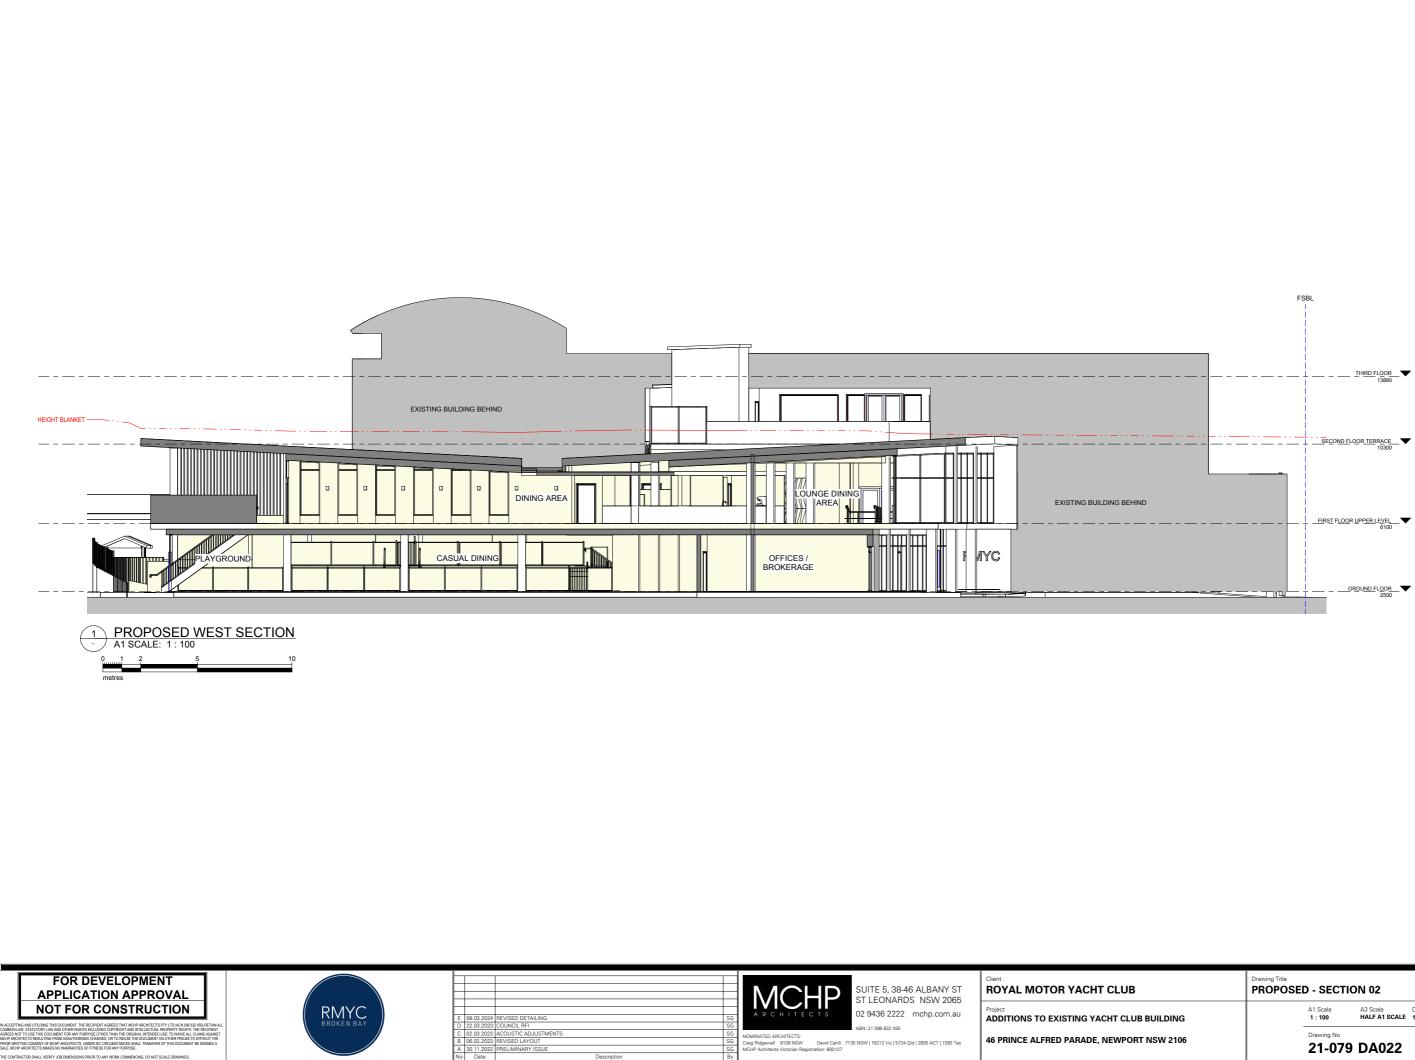

| EN BAY |  |
|--------|--|
|        |  |
|        |  |

30.11.2022 PRELIMINARY ISSUE

|          | Drawing Title<br>PROPO | SED - SECT        | 'ION 02                   |                    |                    |
|----------|------------------------|-------------------|---------------------------|--------------------|--------------------|
| UILDING  |                        | A1 Scale<br>1:100 | A3 Scale<br>HALF A1 SCALE | Date<br>18.11.2022 | Drawn<br><b>SG</b> |
| NSW 2106 |                        | Drawing No 21-07  | 9 DA022                   |                    | Revision<br>E      |