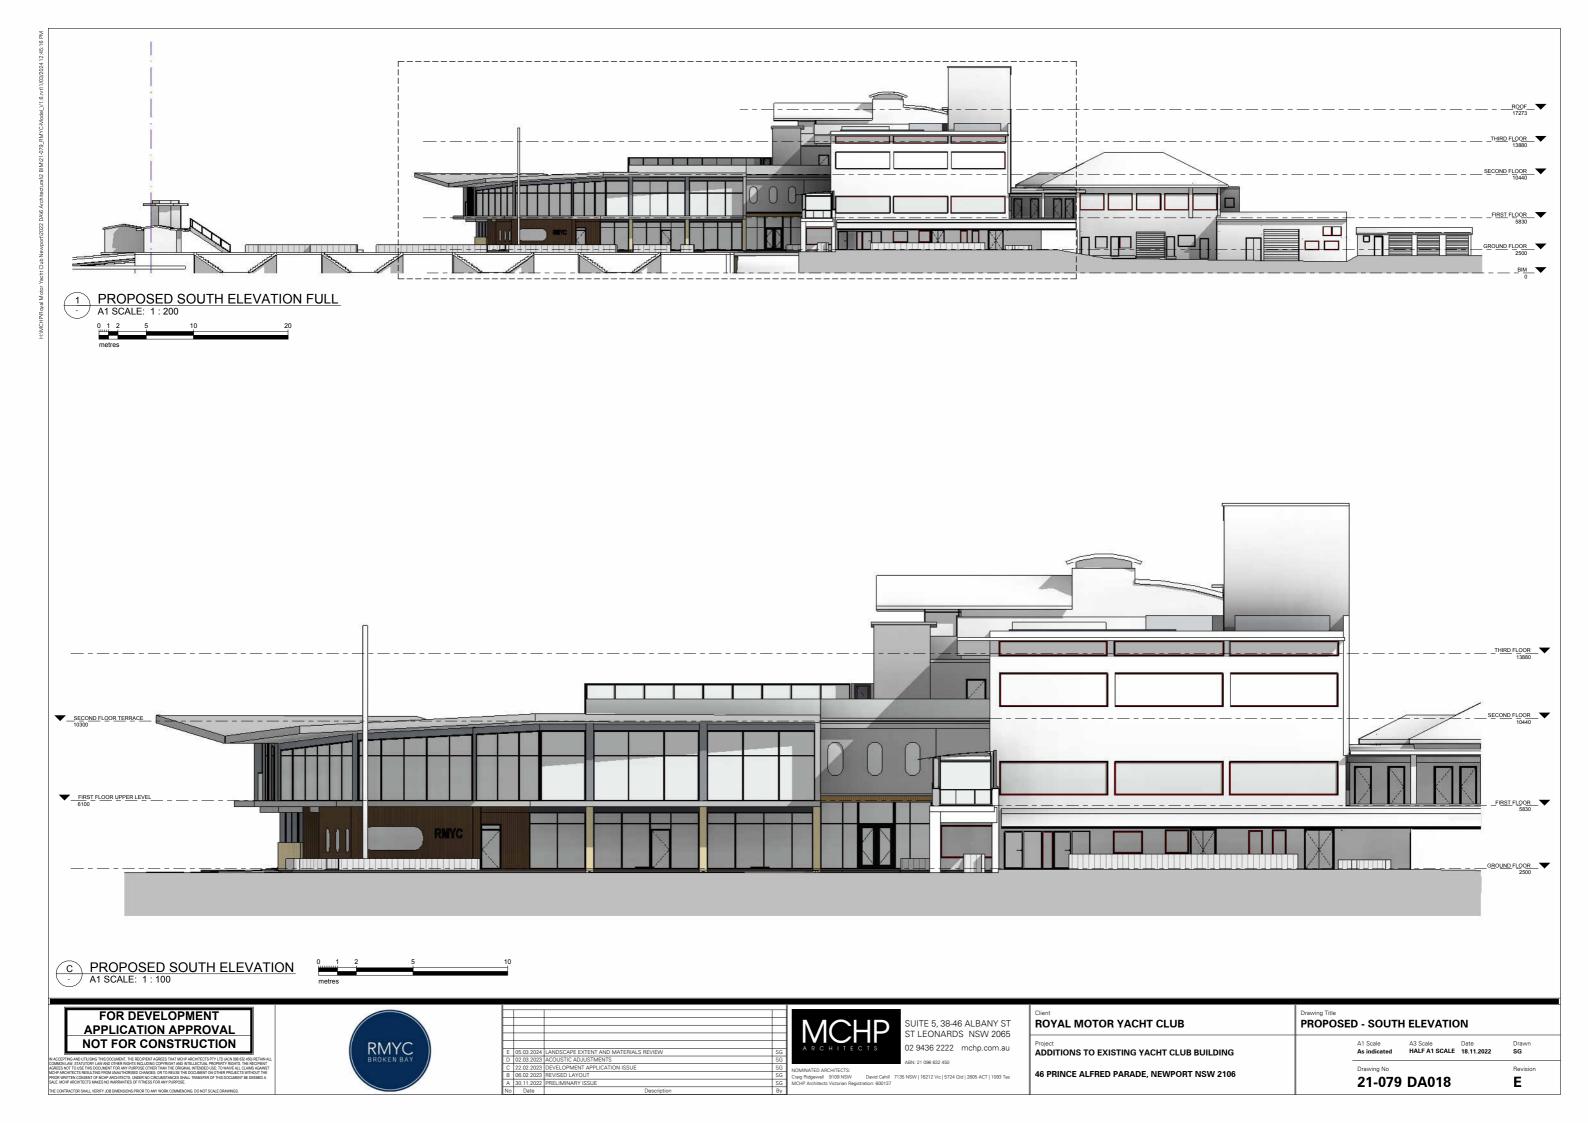

| Drawing Title<br>EXISTING | - NORTH E<br>A1 Scale<br>1 : 100<br>Drawing No | A3 Scale<br>HALF A1 SCALE | Date<br>18.11.2022            | Drawn<br>SG<br>Revision |
|---------------------------|------------------------------------------------|---------------------------|-------------------------------|-------------------------|
| Drawing Title<br>EXISTING | - NORTH E                                      | LEVATION                  |                               |                         |
|                           |                                                |                           |                               |                         |
|                           |                                                |                           |                               |                         |
|                           |                                                |                           |                               |                         |
|                           |                                                |                           |                               |                         |
|                           |                                                |                           |                               |                         |
|                           |                                                |                           |                               |                         |
|                           |                                                |                           |                               |                         |
|                           |                                                |                           |                               |                         |
|                           |                                                |                           |                               |                         |
|                           |                                                |                           |                               |                         |
|                           |                                                |                           |                               |                         |
|                           |                                                |                           | <u>- GROUND FLOOR</u><br>2500 | _ ▼                     |
|                           |                                                |                           |                               | _                       |
|                           |                                                |                           | 5830_                         |                         |
|                           |                                                |                           | FIRST FLOOR                   | <b>•</b>                |
|                           |                                                |                           |                               |                         |
|                           |                                                |                           | <u>SECOND FLOOR</u><br>10440  | _ ▼                     |
|                           |                                                |                           |                               | -                       |
|                           |                                                |                           | 13880                         |                         |
|                           |                                                |                           | T <u>HIRD FLOOR</u>           | _▼                      |
|                           |                                                |                           |                               |                         |
|                           |                                                |                           |                               |                         |
|                           |                                                |                           |                               |                         |
|                           |                                                |                           |                               |                         |
|                           |                                                |                           |                               |                         |
|                           |                                                |                           |                               |                         |
|                           |                                                |                           |                               |                         |
|                           |                                                |                           |                               |                         |
|                           |                                                |                           |                               |                         |
|                           |                                                |                           |                               |                         |
|                           |                                                |                           |                               |                         |
|                           |                                                |                           |                               |                         |
|                           |                                                |                           |                               |                         |
|                           |                                                |                           |                               | 13880<br>               |

|         |                           |                          |                           | <u>THIR</u> D      | FLOOR 13880           |
|---------|---------------------------|--------------------------|---------------------------|--------------------|-----------------------|
|         |                           |                          |                           | SECOND             | <u>FLOOR</u><br>10440 |
|         |                           |                          |                           |                    |                       |
|         |                           | ·                        |                           | <u>FIRS</u> T      | FLOOR 5830            |
|         |                           |                          |                           | GROUND             | FLOOR                 |
|         |                           |                          |                           |                    |                       |
|         |                           |                          |                           |                    |                       |
|         |                           |                          |                           |                    |                       |
|         |                           |                          |                           |                    |                       |
|         |                           |                          |                           |                    |                       |
|         |                           |                          |                           |                    |                       |
|         | Drawing Title<br>EXISTING | - WEST ELE               | VATION                    |                    |                       |
| IILDING |                           | A1 Scale<br>1 : 100      | A3 Scale<br>HALF A1 SCALE | Date<br>18.11.2022 | Drawn<br><b>SG</b>    |
| SW 2106 |                           | Drawing No <b>21-079</b> | DA016                     |                    | Revision<br>D         |