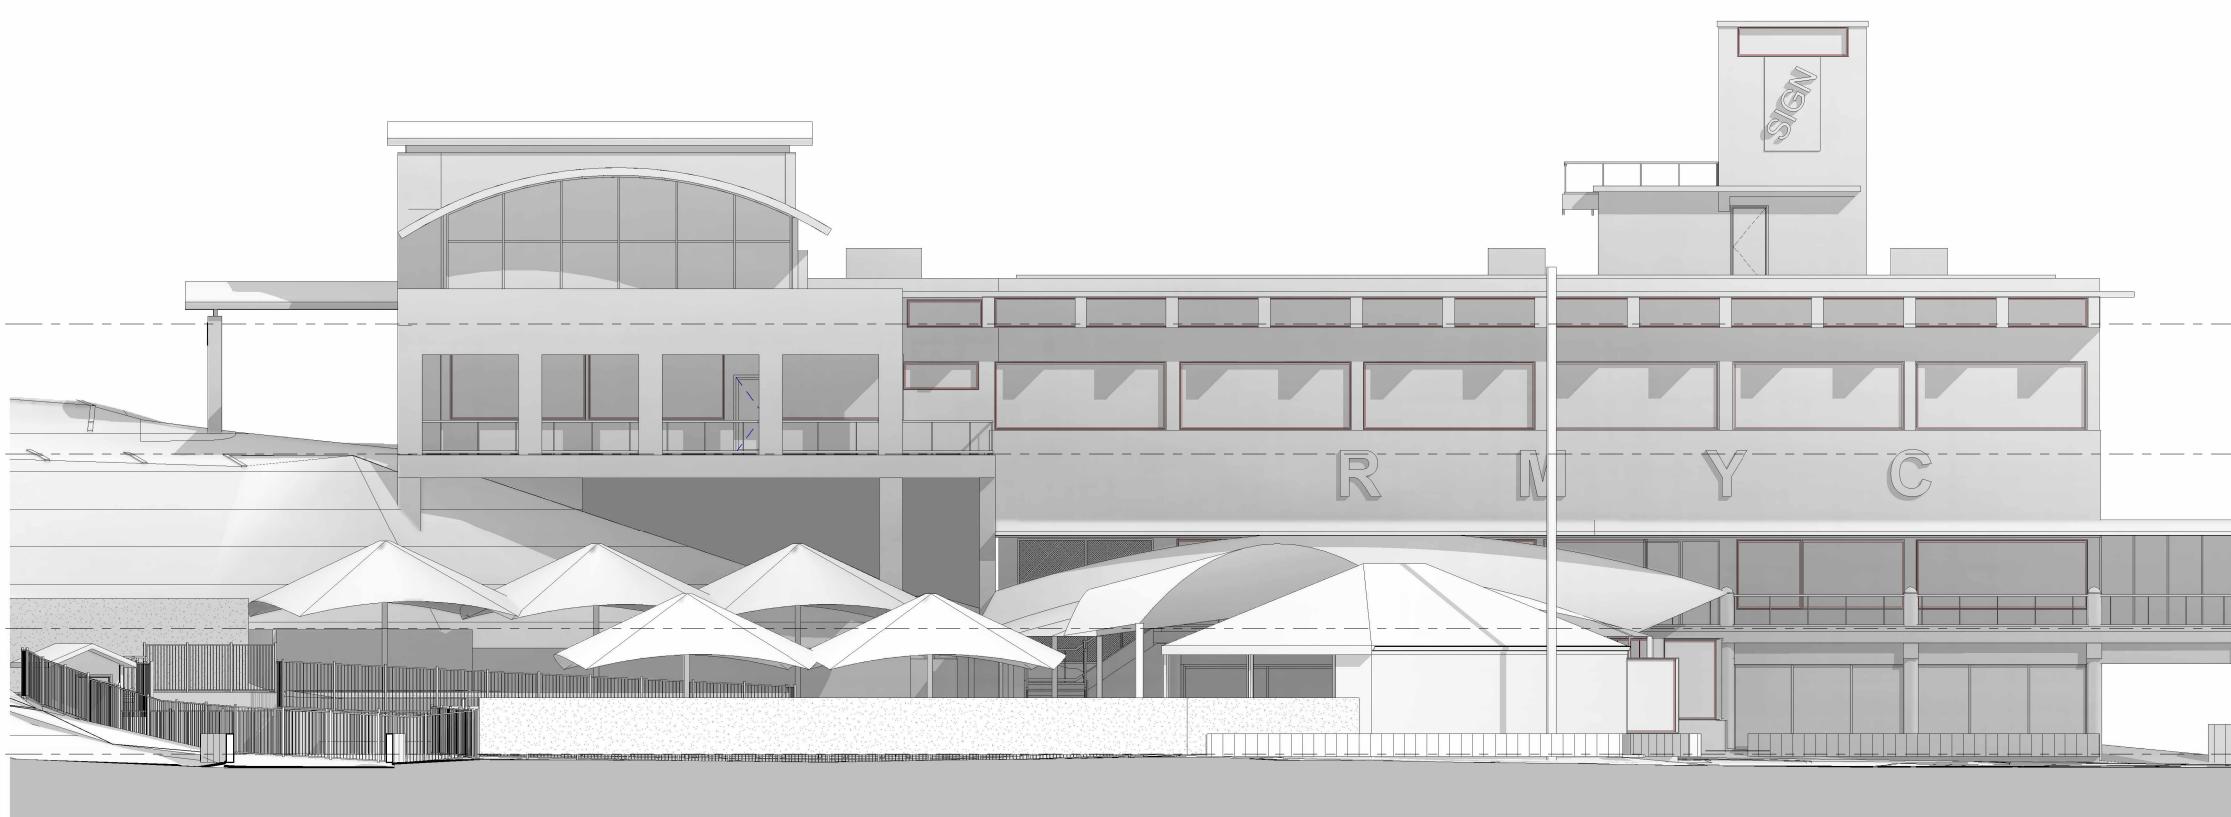

|         |                           |                          |                           | <u>THIR</u> D      | FLOOR 13880           |
|---------|---------------------------|--------------------------|---------------------------|--------------------|-----------------------|
|         |                           |                          |                           | SECOND             | <u>FLOOR</u><br>10440 |
|         |                           |                          |                           |                    |                       |
|         |                           | ·                        |                           | <u>FIRS</u> T      | FLOOR 5830            |
|         |                           |                          |                           | GROUND             | FLOOR                 |
|         |                           |                          |                           |                    |                       |
|         |                           |                          |                           |                    |                       |
|         |                           |                          |                           |                    |                       |
|         |                           |                          |                           |                    |                       |
|         |                           |                          |                           |                    |                       |
|         |                           |                          |                           |                    |                       |
|         | Drawing Title<br>EXISTING | - WEST ELE               | VATION                    |                    |                       |
| IILDING |                           | A1 Scale<br>1 : 100      | A3 Scale<br>HALF A1 SCALE | Date<br>18.11.2022 | Drawn<br><b>SG</b>    |
| SW 2106 |                           | Drawing No <b>21-079</b> | DA016                     |                    | Revision<br>D         |