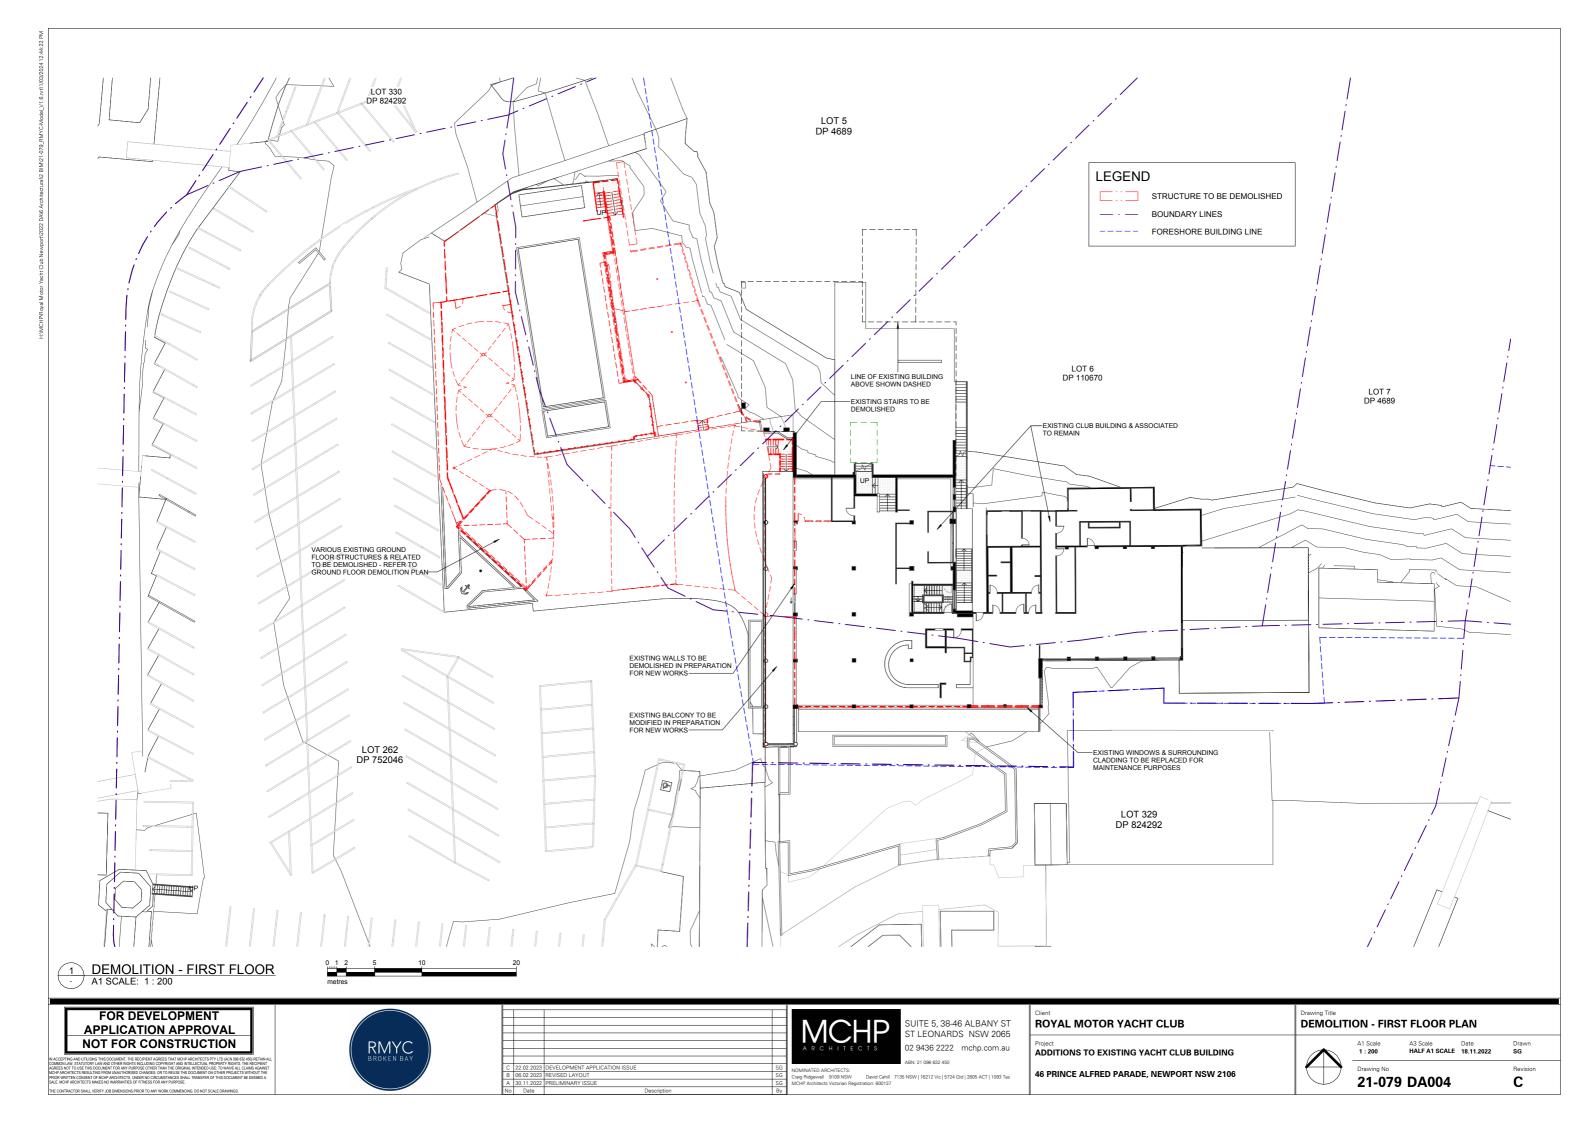

ANY DISCREPANCIES EXIST IN DIMENSIONING, COORDINATION BETWEEN SCHEDULES, SPECIFICATIONS AND / OR DRAWINGS, OR ANY OTHER DISCREPANCY, NOTIFY MCHP ARCHITECTS BEFORE PROCEEDING WITH WORK.

LARGER SCALE DRAWINGS TAKE PRECEDANCE OVER SMALLER SCALE

ALL BUILDING WORKS, ASSOCIATED WORKS, MATERIALS AND WORKMANSHIP IN THIS PROJECT ARE TO BE IN ACCORDANCE WITH THE BUILDING CODE OF AUSTRALIA, THE RULES AND REQUIREMENTS OF THE WATER BOARD, COUNCIL, ALL OTHER RELEVANT AUTHORITIES AND THE RELEVANT STANDARDS ASSOCIATION OF AUSTRALIA.

ARCHITECT



SUITE 5, 38-46 ALBANY ST ST LEONARDS NSW 2065 02 9436 2222 mchp.com.au ABN: 21 096 632 450

NOMINATED ARCHITECTS: 2raig Ridgewell 9109 NSW David Cahill 7135 NSW | 16212 Vic | 5724 Old | 2805 ACT | 1093 Tas UCHP Architects Victorian Registration: 600137













| LOT R<br>DP 405609                                                                                                                           |                          | ARADE<br>LOT S<br>ARADE<br>LOT 9<br>DP 4689 |                                           |             |
|----------------------------------------------------------------------------------------------------------------------------------------------|--------------------------|---------------------------------------------|-------------------------------------------|-------------|
| RY LINES<br>IRE BUILDING LINE<br>ITS<br>25mm PVC AND MANHOLE<br>ISING MAIN 375mm DICL<br>PING<br>WASTE BINS<br>+ OTHER RECYCLING<br>ECYCLING |                          |                                             |