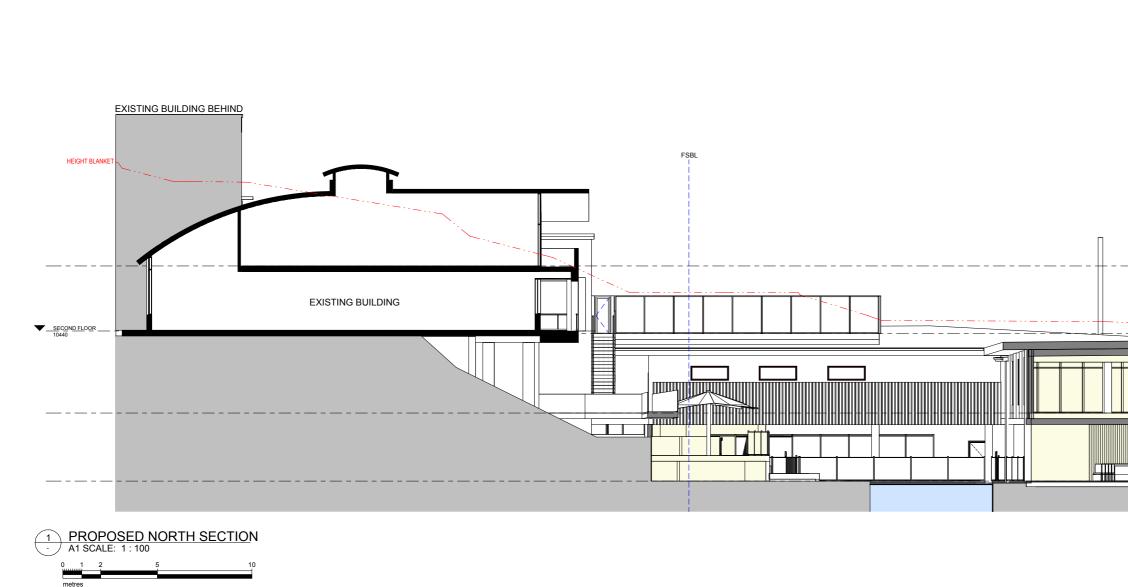

| EN BAY |  |
|--------|--|
|        |  |
|        |  |

30.11.2022 PRELIMINARY ISSUE

|          | Drawing Title<br>PROPO | SED - SECT        | 'ION 02                   |                    |                    |
|----------|------------------------|-------------------|---------------------------|--------------------|--------------------|
| UILDING  |                        | A1 Scale<br>1:100 | A3 Scale<br>HALF A1 SCALE | Date<br>18.11.2022 | Drawn<br><b>SG</b> |
| NSW 2106 |                        | Drawing No 21-07  | 9 DA022                   |                    | Revision<br>E      |