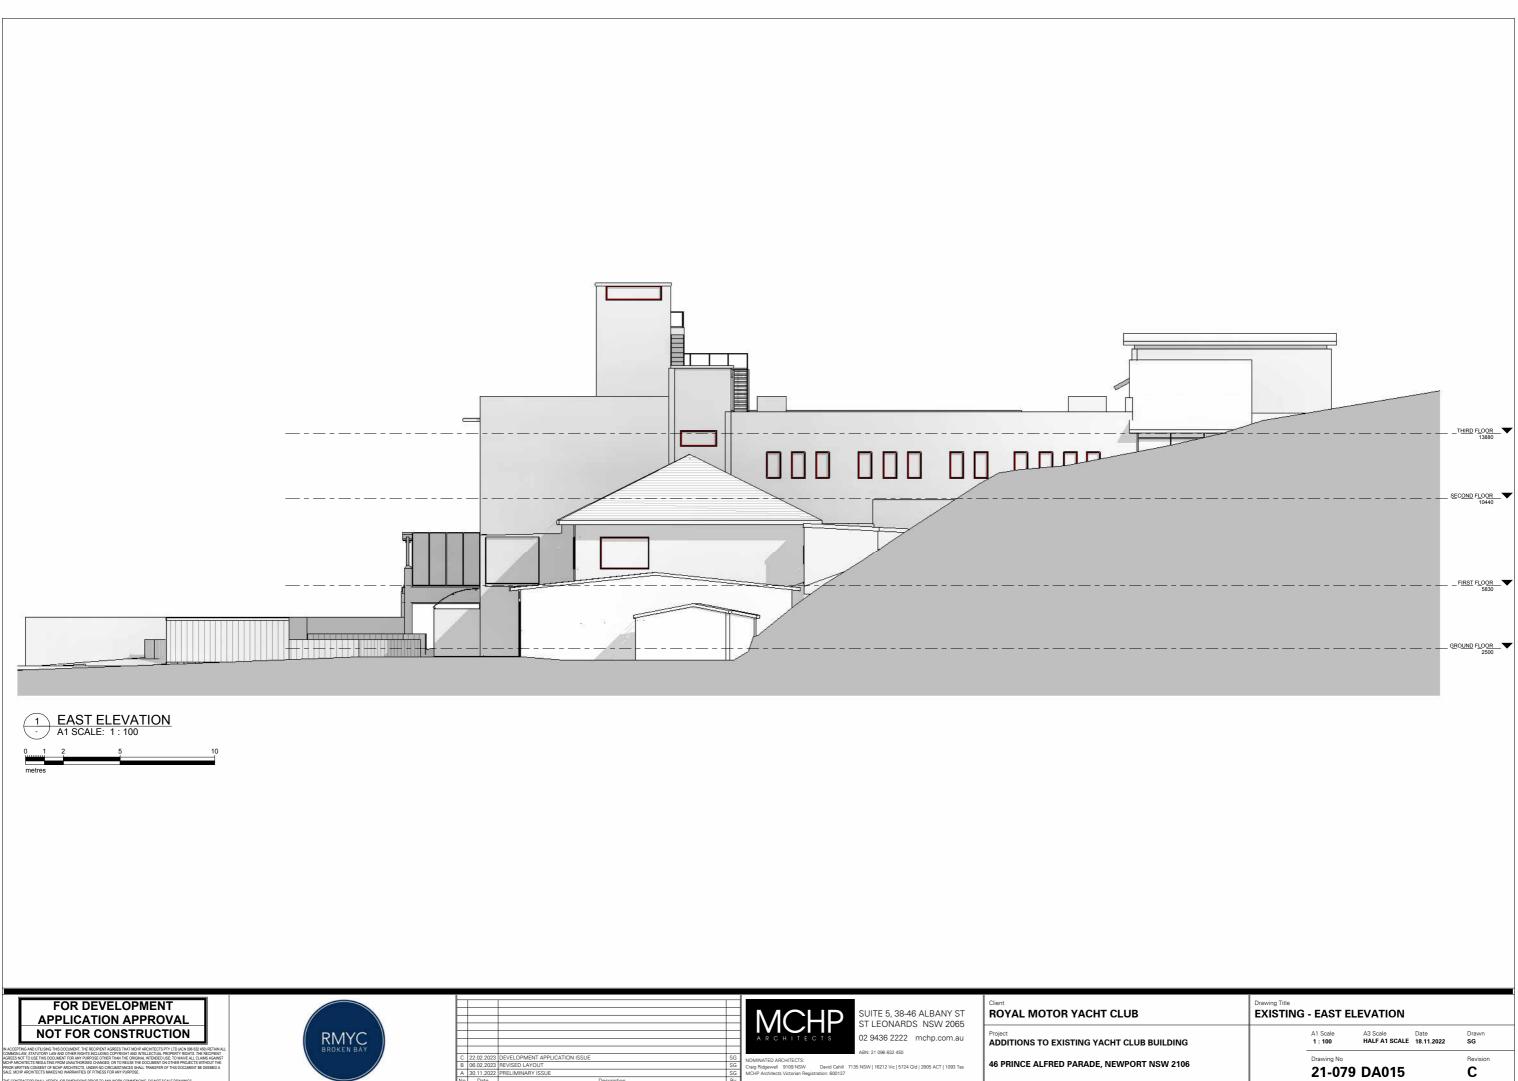

|         |                           |                          |                           | <u>THIR</u> D      | FLOOR 13880           |
|---------|---------------------------|--------------------------|---------------------------|--------------------|-----------------------|
|         |                           |                          |                           | SECOND             | <u>FLOOR</u><br>10440 |
|         |                           |                          |                           |                    |                       |
|         |                           | ·                        |                           | <u>FIRS</u> T      | FLOOR 5830            |
|         |                           |                          |                           | GROUND             | FLOOR                 |
|         |                           |                          |                           |                    |                       |
|         |                           |                          |                           |                    |                       |
|         |                           |                          |                           |                    |                       |
|         |                           |                          |                           |                    |                       |
|         |                           |                          |                           |                    |                       |
|         |                           |                          |                           |                    |                       |
|         | Drawing Title<br>EXISTING | - WEST ELE               | VATION                    |                    |                       |
| IILDING |                           | A1 Scale<br>1 : 100      | A3 Scale<br>HALF A1 SCALE | Date<br>18.11.2022 | Drawn<br><b>SG</b>    |
| SW 2106 |                           | Drawing No <b>21-079</b> | DA016                     |                    | Revision<br>D         |