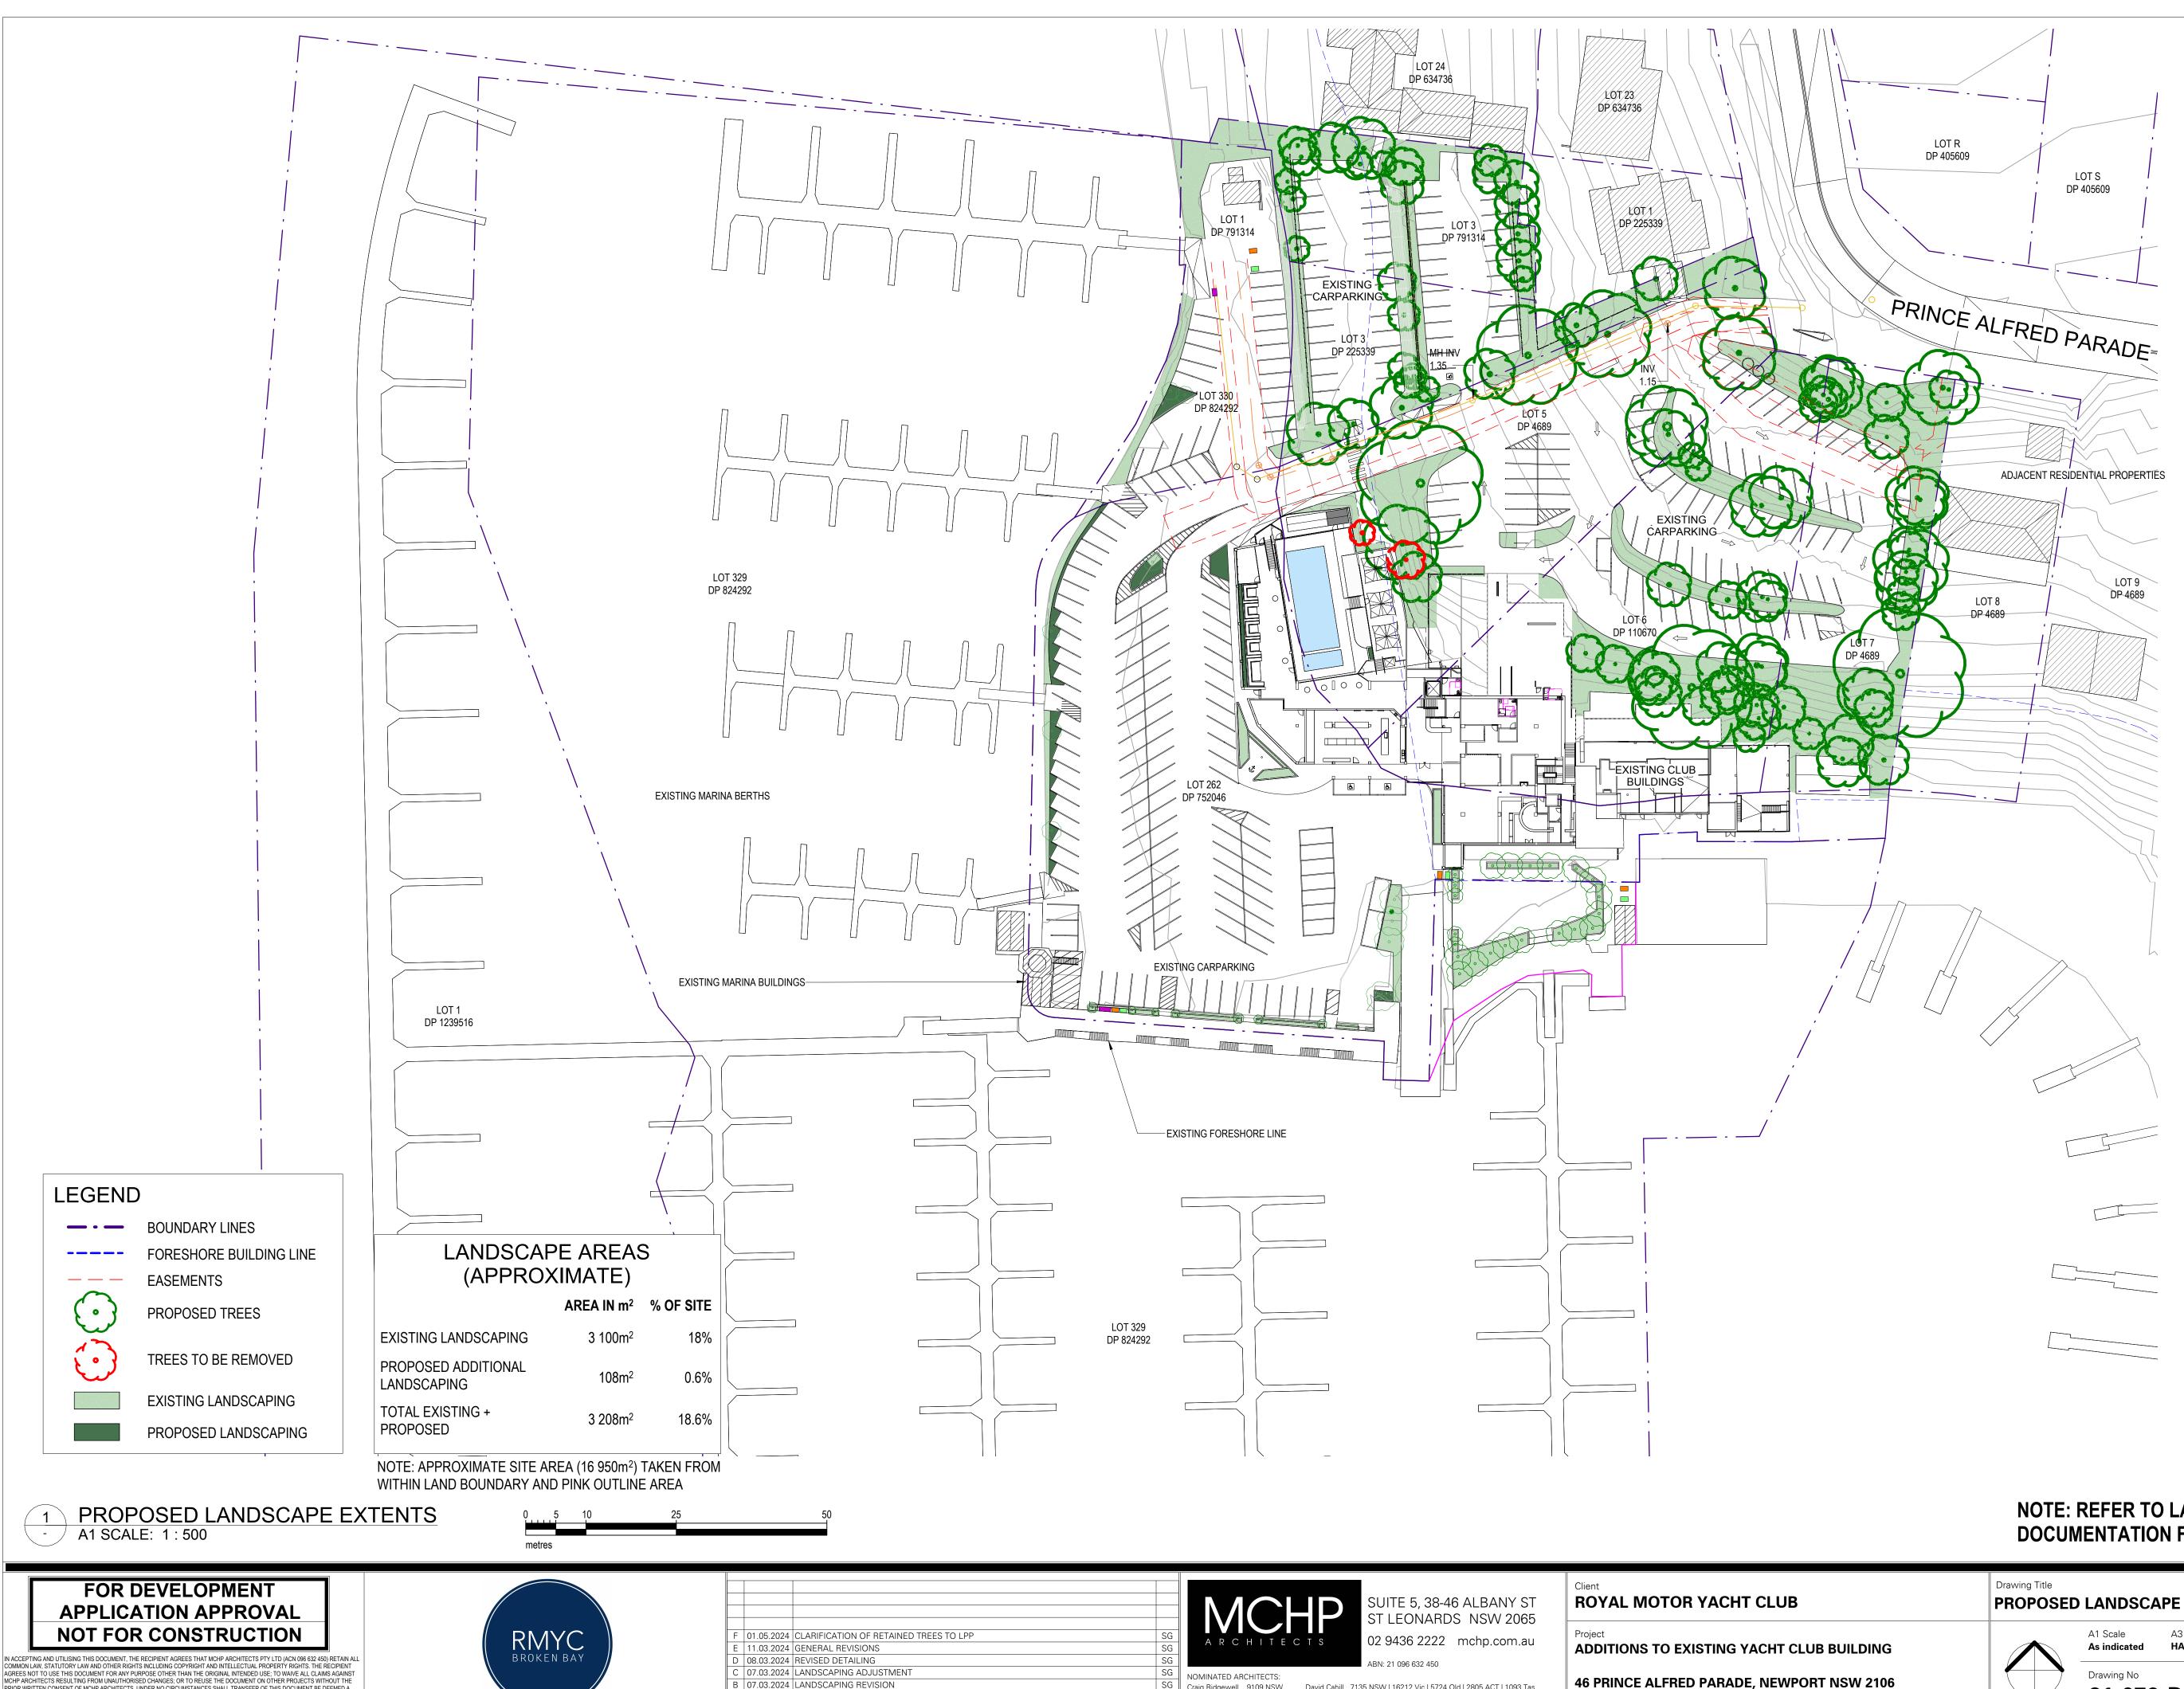

# NOTE: REFER TO LANDSCAPE ARCHITECTS **DOCUMENTATION FOR LANDSCAPE PLAN**

## PROPOSED LANDSCAPE EXTENTS A3 Scale Date Drawn As indicated HALF A1 SCALE 18.11.2022 SG Drawing No Revision 21-079 DA033 F

|  |    | A                      |
|--|----|------------------------|
|  |    | A                      |
|  |    |                        |
|  |    | NOMINAT                |
|  |    | Craig Ridg             |
|  | SG | Craig Ridg<br>MCHP Arc |