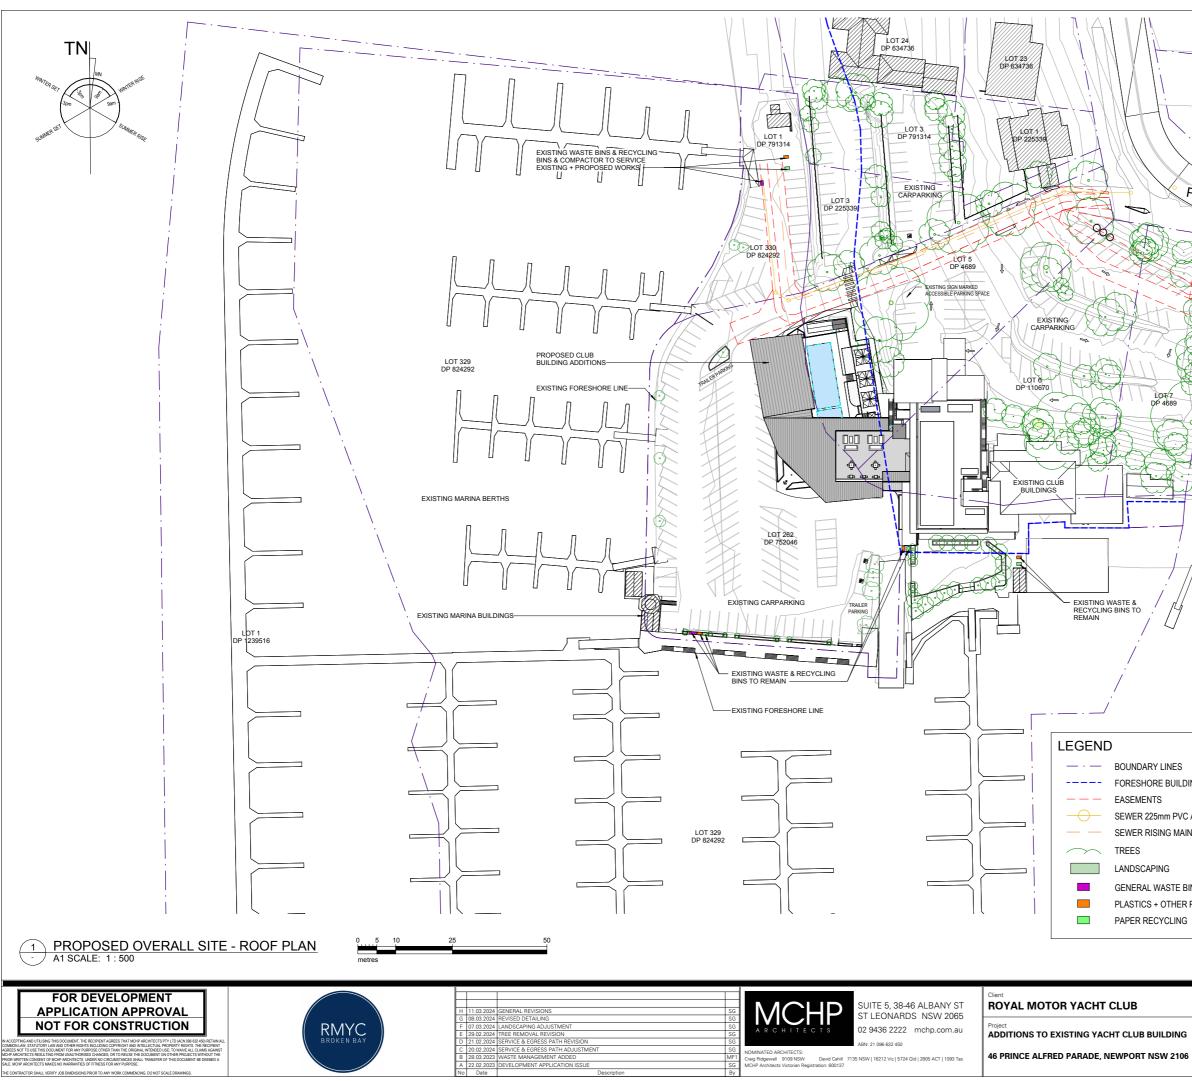

| LOT R<br>DP 405609                                                                                                                           |                          | ARADE<br>LOT S<br>ARADE<br>LOT 9<br>DP 4689 |                                           |             |
|----------------------------------------------------------------------------------------------------------------------------------------------|--------------------------|---------------------------------------------|-------------------------------------------|-------------|
| RY LINES<br>IRE BUILDING LINE<br>ITS<br>25mm PVC AND MANHOLE<br>ISING MAIN 375mm DICL<br>PING<br>WASTE BINS<br>+ OTHER RECYCLING<br>ECYCLING |                          |                                             |                                           |             |
|                                                                                                                                              | Drawing Title<br>PROPOSE | D OVERAL                                    | L SITE - ROOF PLA                         |             |
| UILDING                                                                                                                                      |                          | A1 Scale<br>As indicated                    | A3 Scale Date<br>HALF A1 SCALE 18.11.2022 | Drawn<br>SG |
| NSW 2106                                                                                                                                     |                          | Drawing No                                  |                                           | Revision    |
|                                                                                                                                              |                          | 21-079                                      | DAUUb                                     | н           |