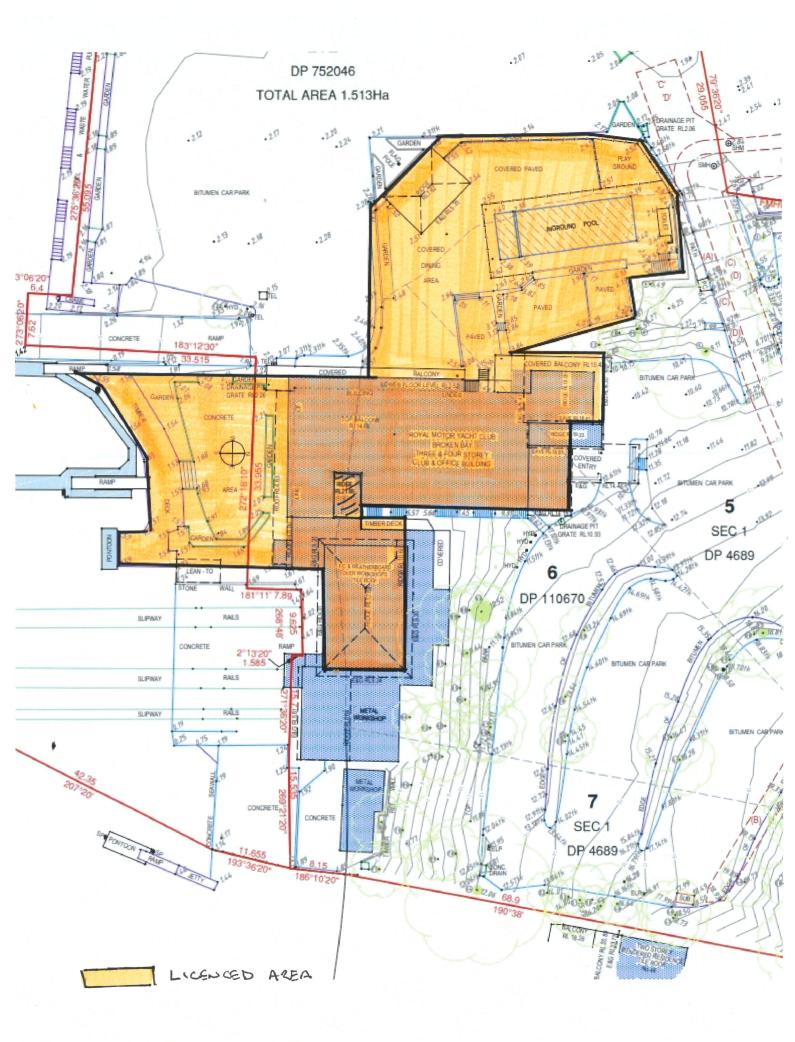

2106

Craig Ridgewell 9109 NSW David Cahill 7135 NSW | 16212 Vic | 5724 Qld | 2805 ACT | 1093 Tas MCHP Architects Victorian Registration: 600137

# NOTE: REFER TO LANDSCAPE ARCHITECTS **DOCUMENTATION FOR LANDSCAPE PLAN**

## PROPOSED LANDSCAPE EXTENTS A3 Scale Date Drawn As indicated HALF A1 SCALE 18.11.2022 SG Drawing No Revision 21-079 DA033 F







|  |    | A                      |
|--|----|------------------------|
|  |    | A                      |
|  |    |                        |
|  |    | NOMINAT                |
|  |    | Craig Ridg             |
|  | SG | Craig Ridg<br>MCHP Arc |



|             | SG |
|-------------|----|
| Description | Bv |







|             | S |
|-------------|---|
| Description | D |



|             | S |
|-------------|---|
| Description | R |