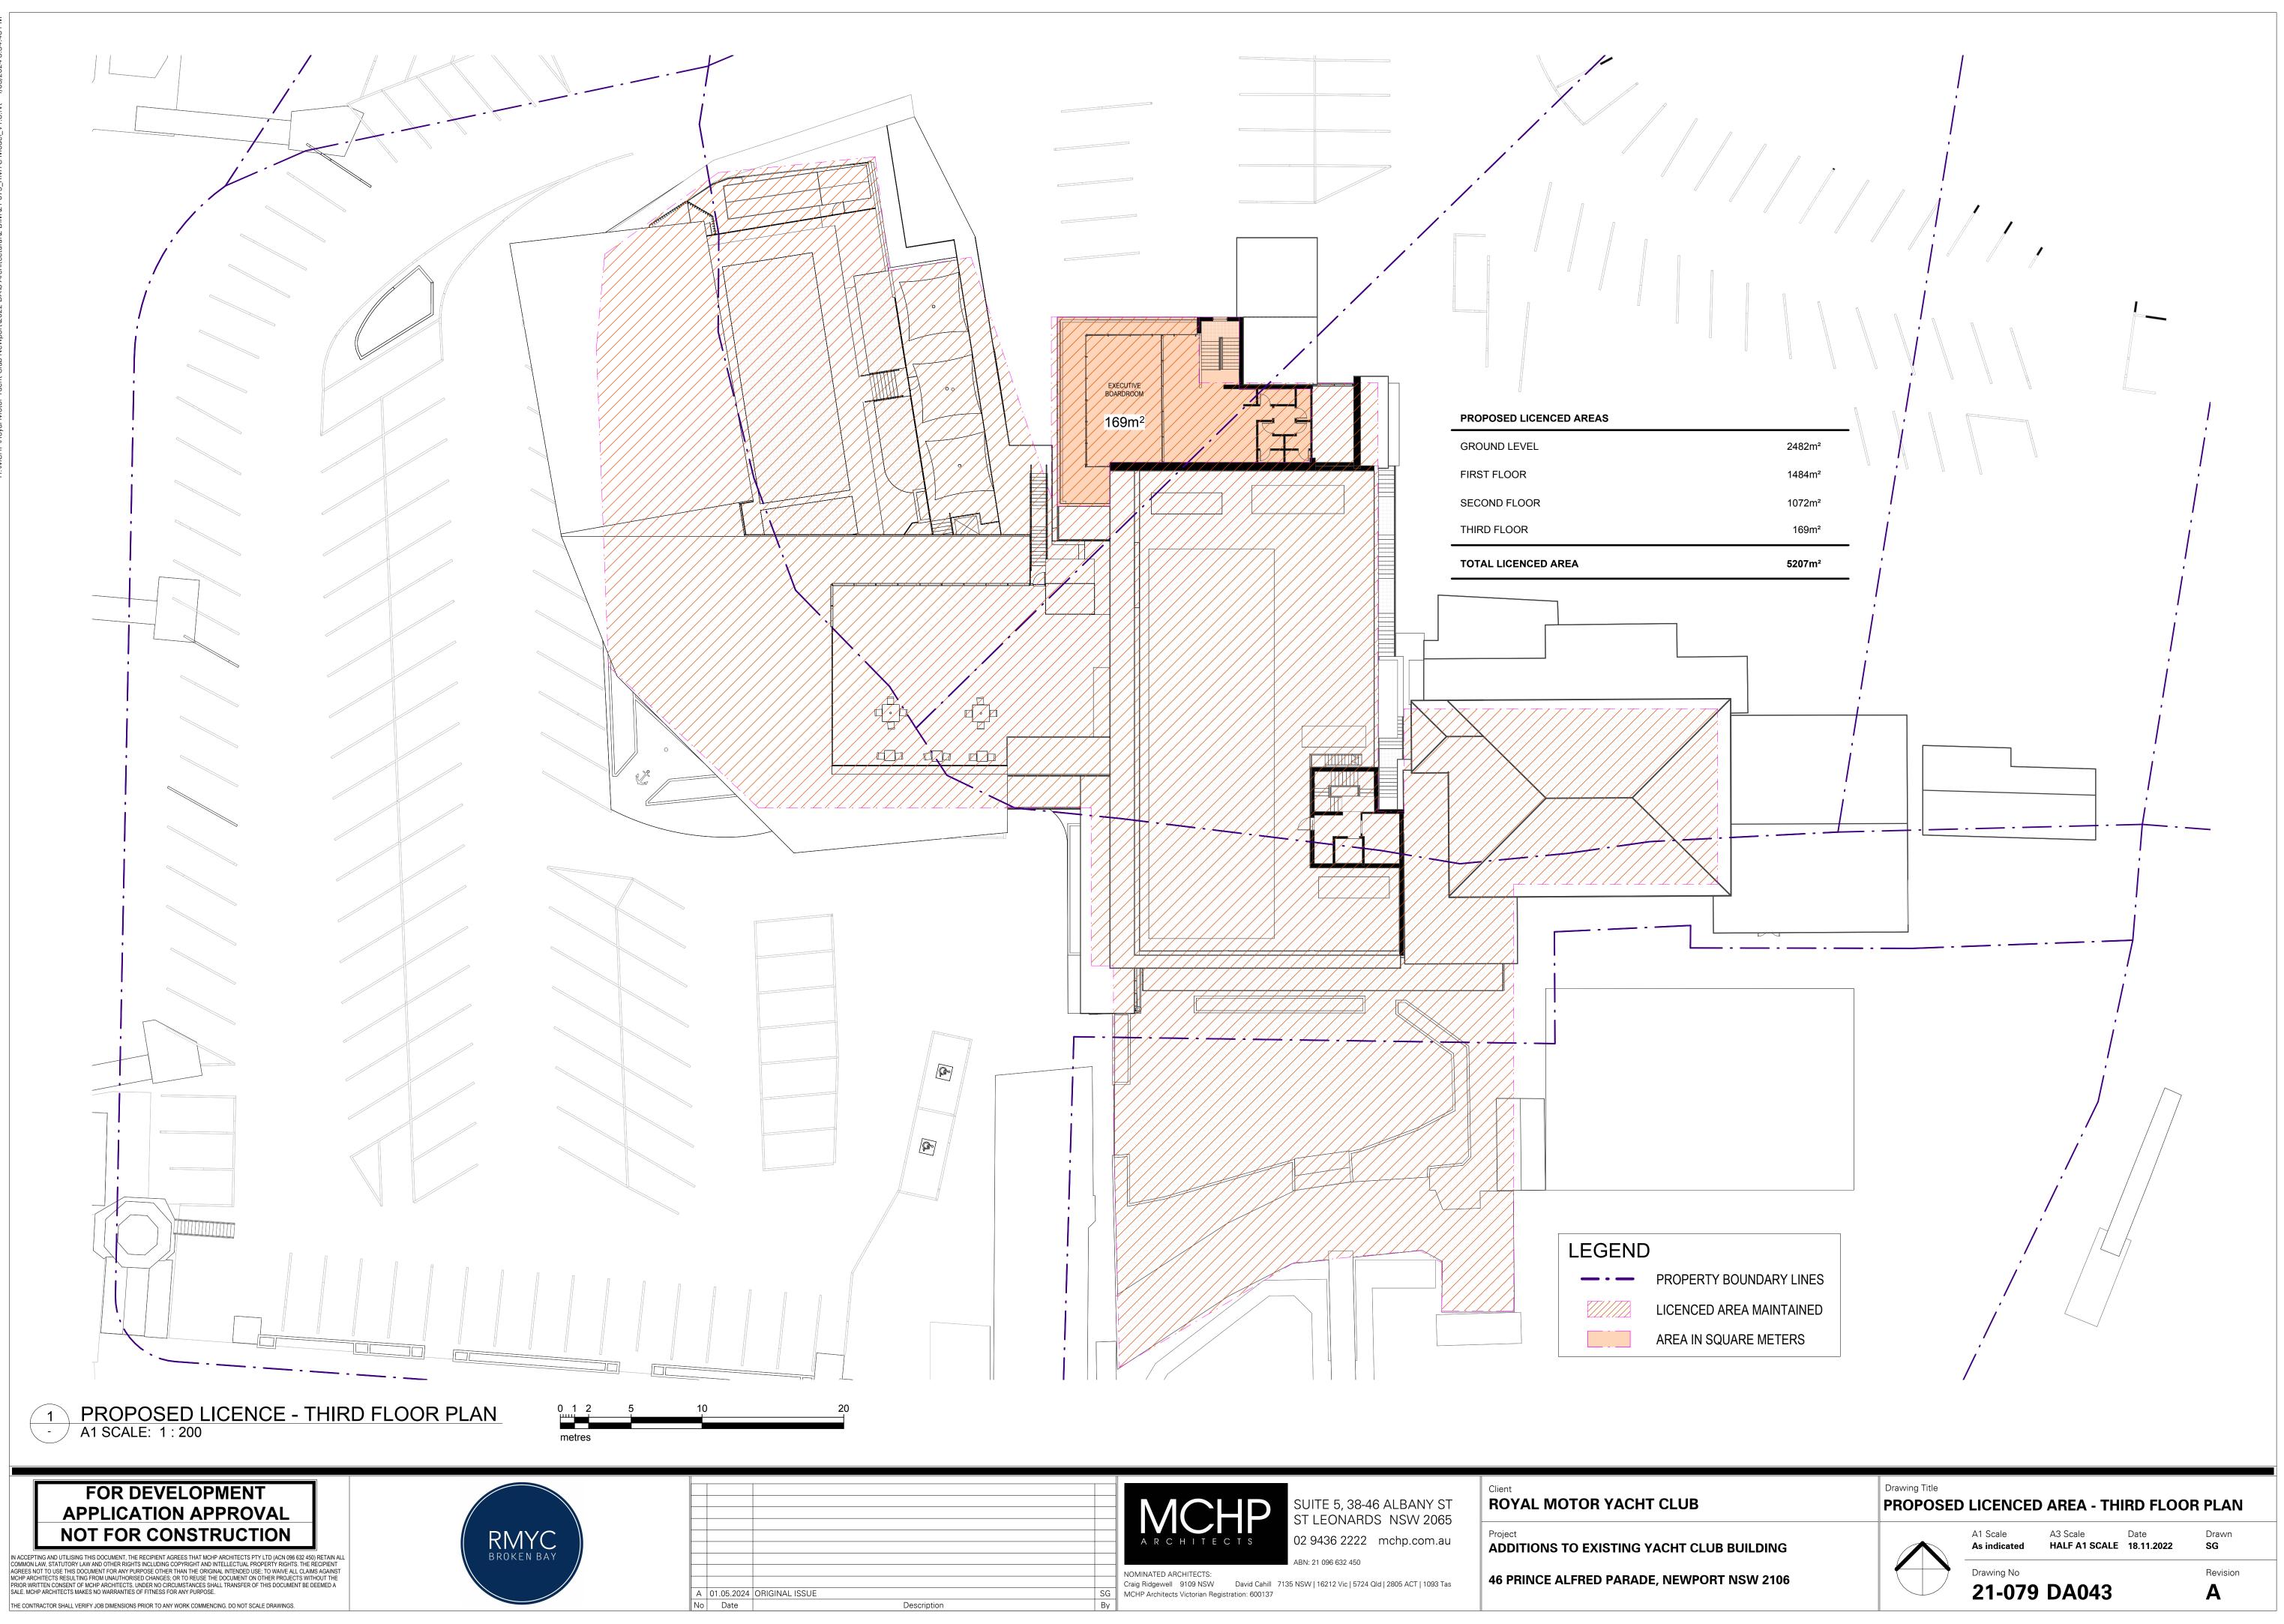

SW 2106

Craig Ridgewell 9109 NSW David Cahill 7135 NSW | 16212 Vic | 5724 Qld | 2805 ACT | 1093 Tas MCHP Architects Victorian Registration: 600137

# NOTE: REFER TO LANDSCAPE ARCHITECTS **DOCUMENTATION FOR LANDSCAPE PLAN**

## PROPOSED LANDSCAPE EXTENTS A3 Scale Date Drawn As indicated HALF A1 SCALE 18.11.2022 SG Drawing No Revision 21-079 DA033 F







|  |    | A                      |
|--|----|------------------------|
|  |    | A                      |
|  |    |                        |
|  |    | NOMINAT                |
|  |    | Craig Ridg             |
|  | SG | Craig Ridg<br>MCHP Arc |



|             | SG |
|-------------|----|
| Description | Bv |







|             | S |
|-------------|---|
| Description | D |



|             | S |
|-------------|---|
| Description | R |