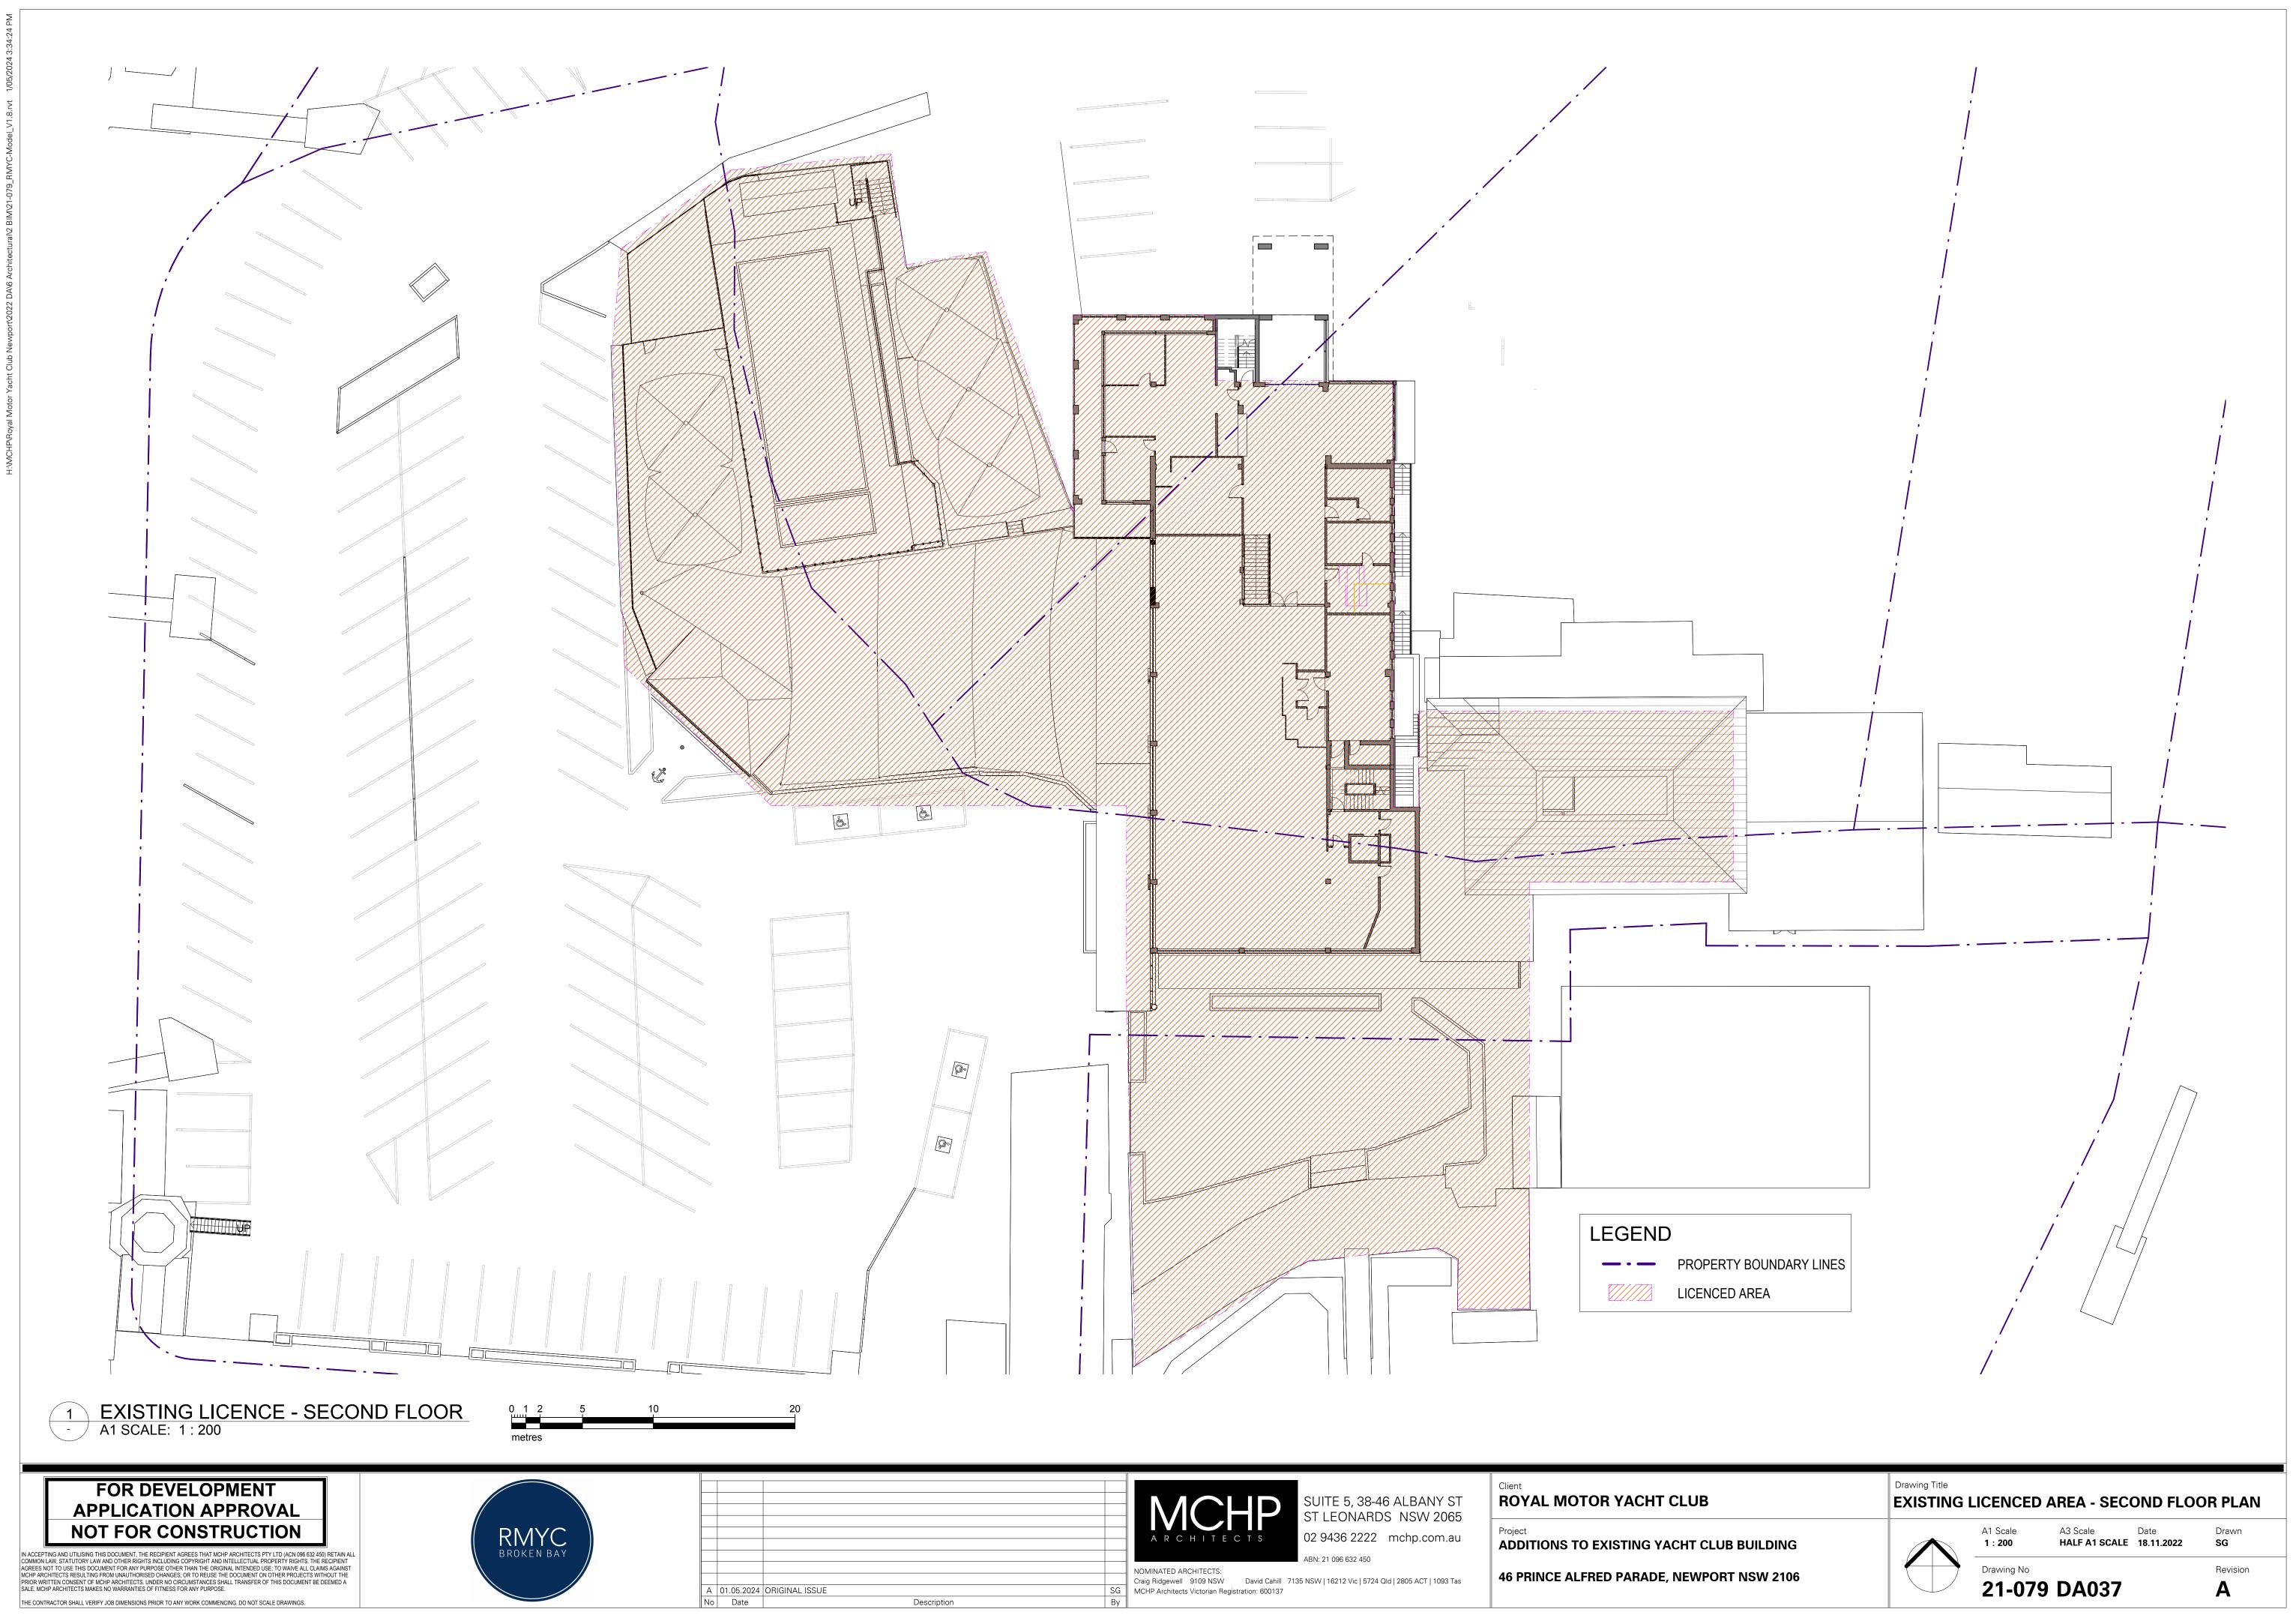

ISION                   |
| Α  | 05.03.2024 | LANDSCAPE EXTENT AND MATERIALS REVIEW  |
| No | Date       | Description                            |

No Date

SG

46 PRINCE ALFRED PARADE, NEWPORT NSW 2106

Craig Ridgewell 9109 NSW David Cahill 7135 NSW | 16212 Vic | 5724 Qld | 2805 ACT | 1093 Tas MCHP Architects Victorian Registration: 600137

# NOTE: REFER TO LANDSCAPE ARCHITECTS **DOCUMENTATION FOR LANDSCAPE PLAN**

## PROPOSED LANDSCAPE EXTENTS A3 Scale Date Drawn As indicated HALF A1 SCALE 18.11.2022 SG Drawing No Revision 21-079 DA033 F







|  |    | A                      |
|--|----|------------------------|
|  |    | A                      |
|  |    |                        |
|  |    | NOMINAT                |
|  |    | Craig Ridg             |
|  | SG | Craig Ridg<br>MCHP Arc |



|             | SG |
|-------------|----|
| Description | Bv |







|             | S |
|-------------|---|
| Description | D |



|             | S |
|-------------|---|
| Description | R |