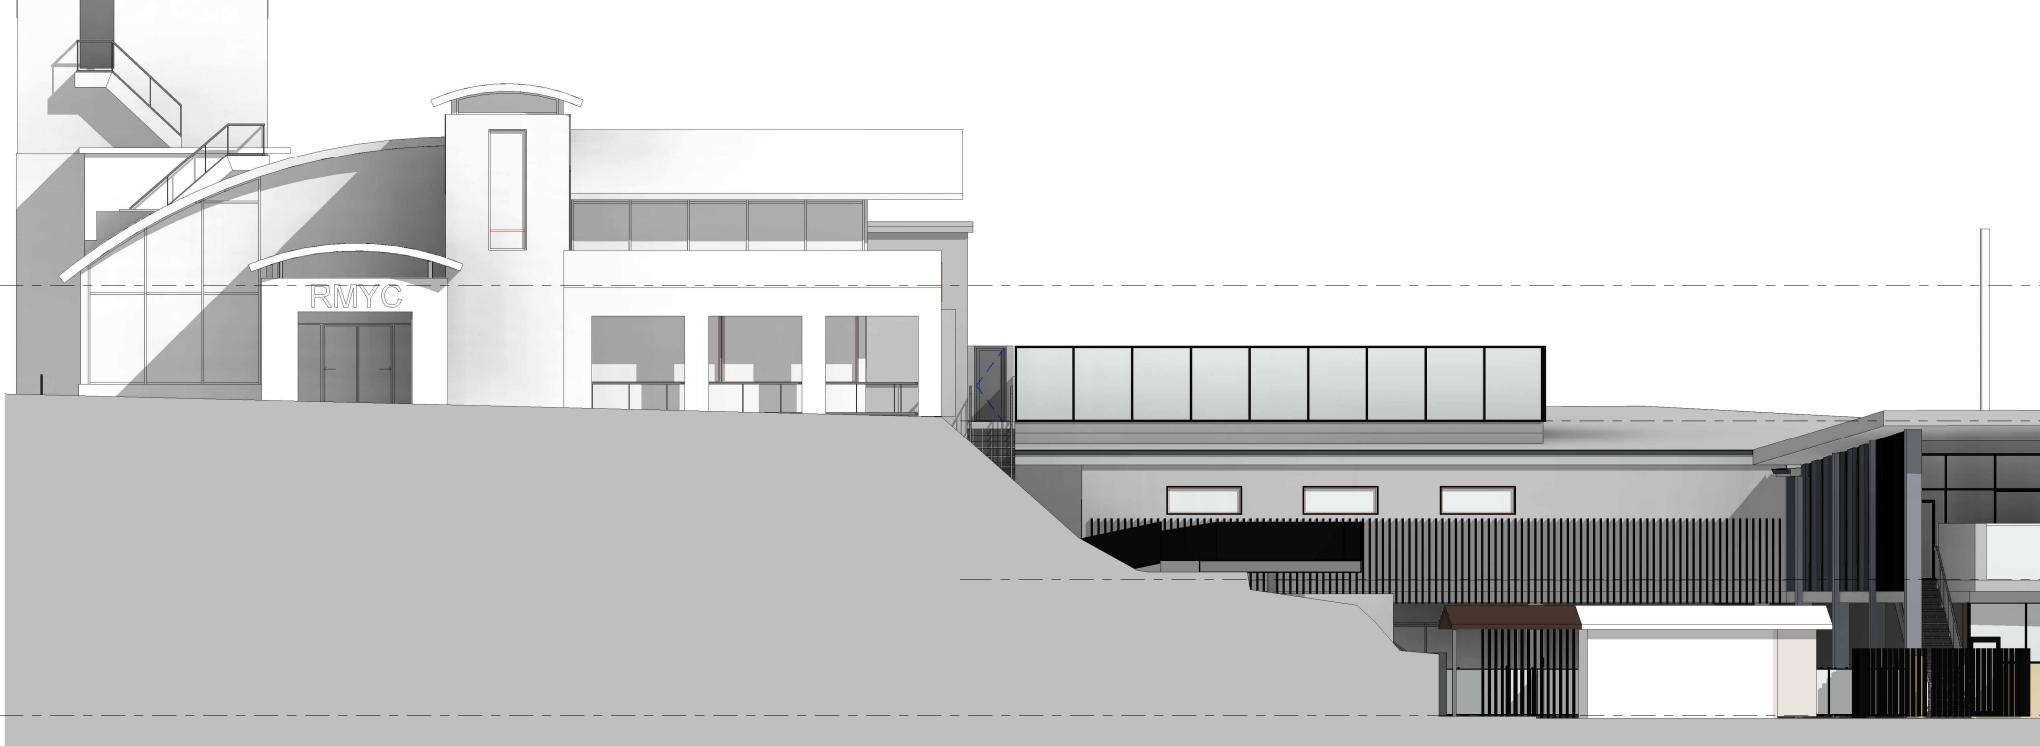

46 PRINCE ALFRED PARADE, NEWPORT

| <br>                                | <u>THIRD FLOOR</u><br>13880            |                    |
|-------------------------------------|----------------------------------------|--------------------|
| SECC                                | ND FLOOR TERRACE 10300                 |                    |
| FI <u>R</u> ST I                    | FLOOR UPPER LEVEL                      |                    |
|                                     | <u>GROUND FLOOR</u>                    |                    |
|                                     |                                        |                    |
|                                     |                                        |                    |
|                                     |                                        |                    |
|                                     |                                        |                    |
| Drawing Title<br>PROPOSED - NORTH I | ELEVATION                              |                    |
| A1 Scale<br>1 : 100                 | A3 Scale Date HALF A1 SCALE 18.11.2022 | Drawn<br><b>SG</b> |