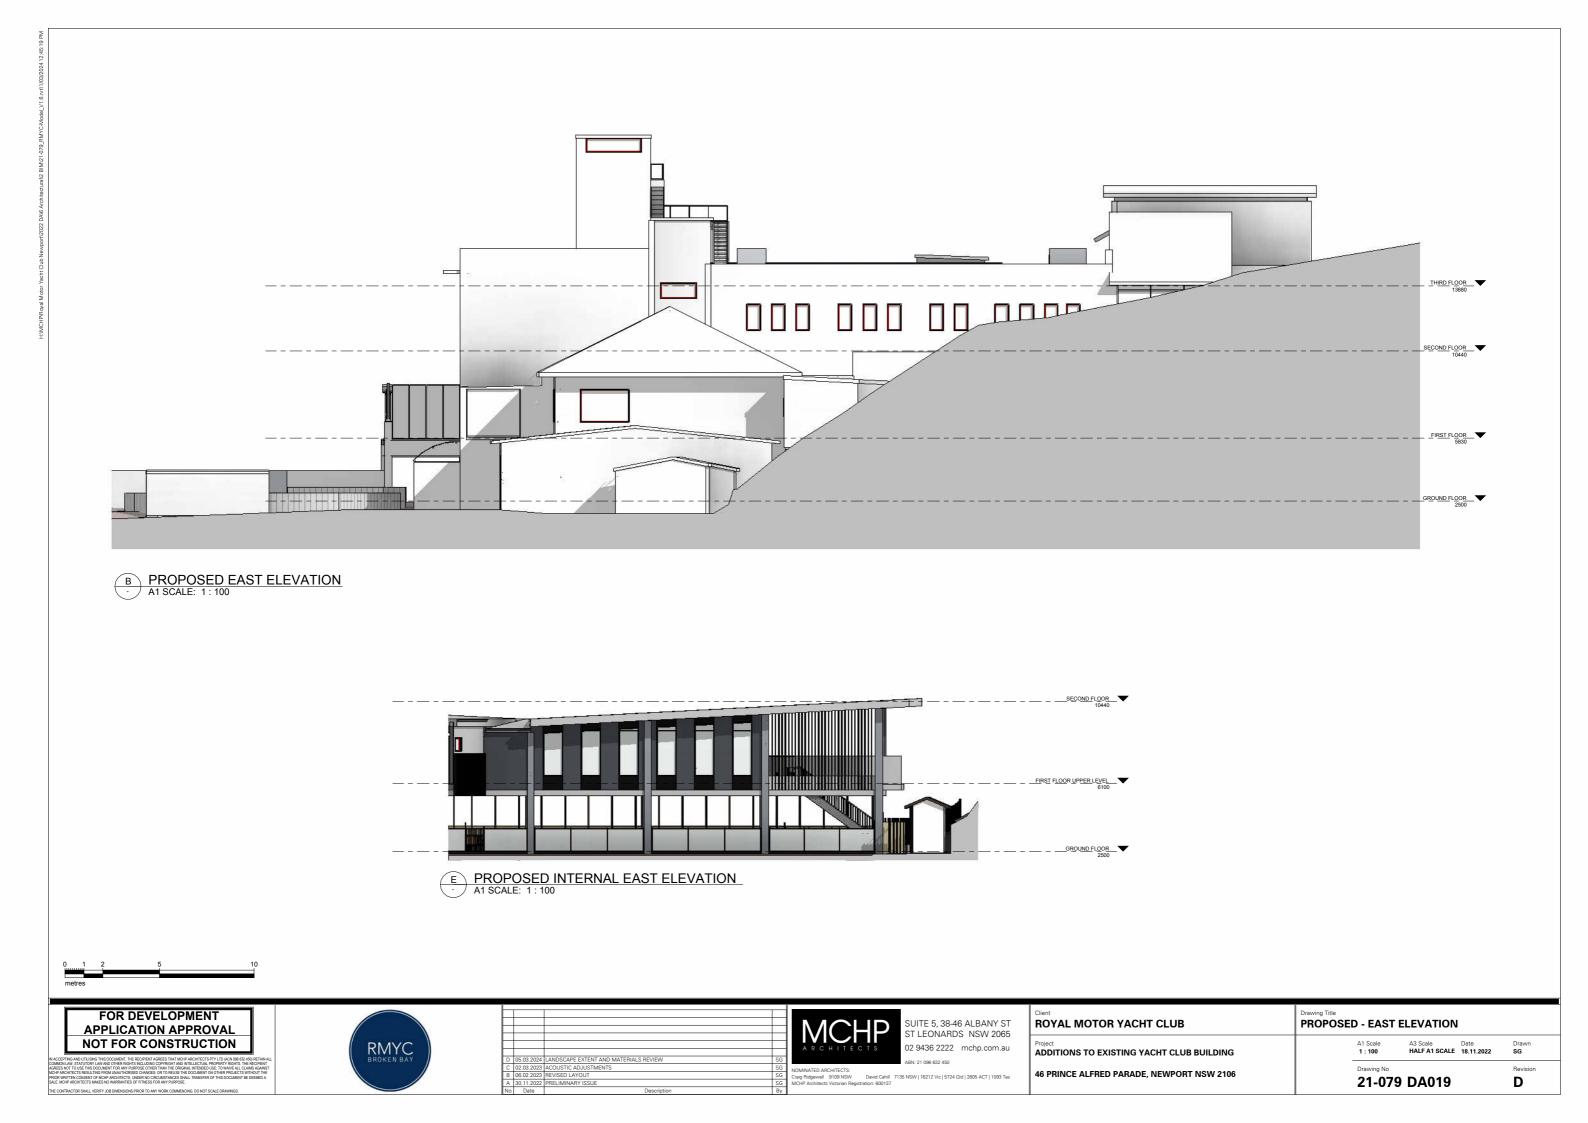

| FLOOR UPPER LEVEL                      |                    |
|                                     | <u>GROUND FLOOR</u>                    |                    |
|                                     |                                        |                    |
|                                     |                                        |                    |
|                                     |                                        |                    |
|                                     |                                        |                    |
| Drawing Title<br>PROPOSED - NORTH I | ELEVATION                              |                    |
| A1 Scale<br>1 : 100                 | A3 Scale Date HALF A1 SCALE 18.11.2022 | Drawn<br><b>SG</b> |











RMYC broken bay

| Е  | 02.05.2024 | SIGNAGE FLUX REVISION                 |
|----|------------|---------------------------------------|
| D  | 05.03.2024 | LANDSCAPE EXTENT AND MATERIALS REVIEW |
| С  | 02.03.2023 | ACOUSTIC ADJUSTMENTS                  |
| В  | 06.02.2023 | REVISED LAYOUT                        |
| А  | 30.11.2022 | PRELIMINARY ISSUE                     |
| No | Date       | Description                           |

IN ACCEPTING AND UTILISING THIS DOCUMENT, THE RECIPIENT AGREES THAT MCHP ARCHITECTS PTY LTD (ACN 096 632 450) RETAIN ALL COMMON LAW, STATUTORY LAW AND OTHER RIGHTS INCLUDING COPYRIGHT AND INTELLECTUAL PROPERTY RIGHTS. THE RECIPIENT AGREES NOT TO USE THIS DOCUMENT FOR ANY PURPOSE OTHER THAN THE ORIGINAL INTENDED USE; TO WAIVE ALL CLAIMS AGAINST MCHP ARC