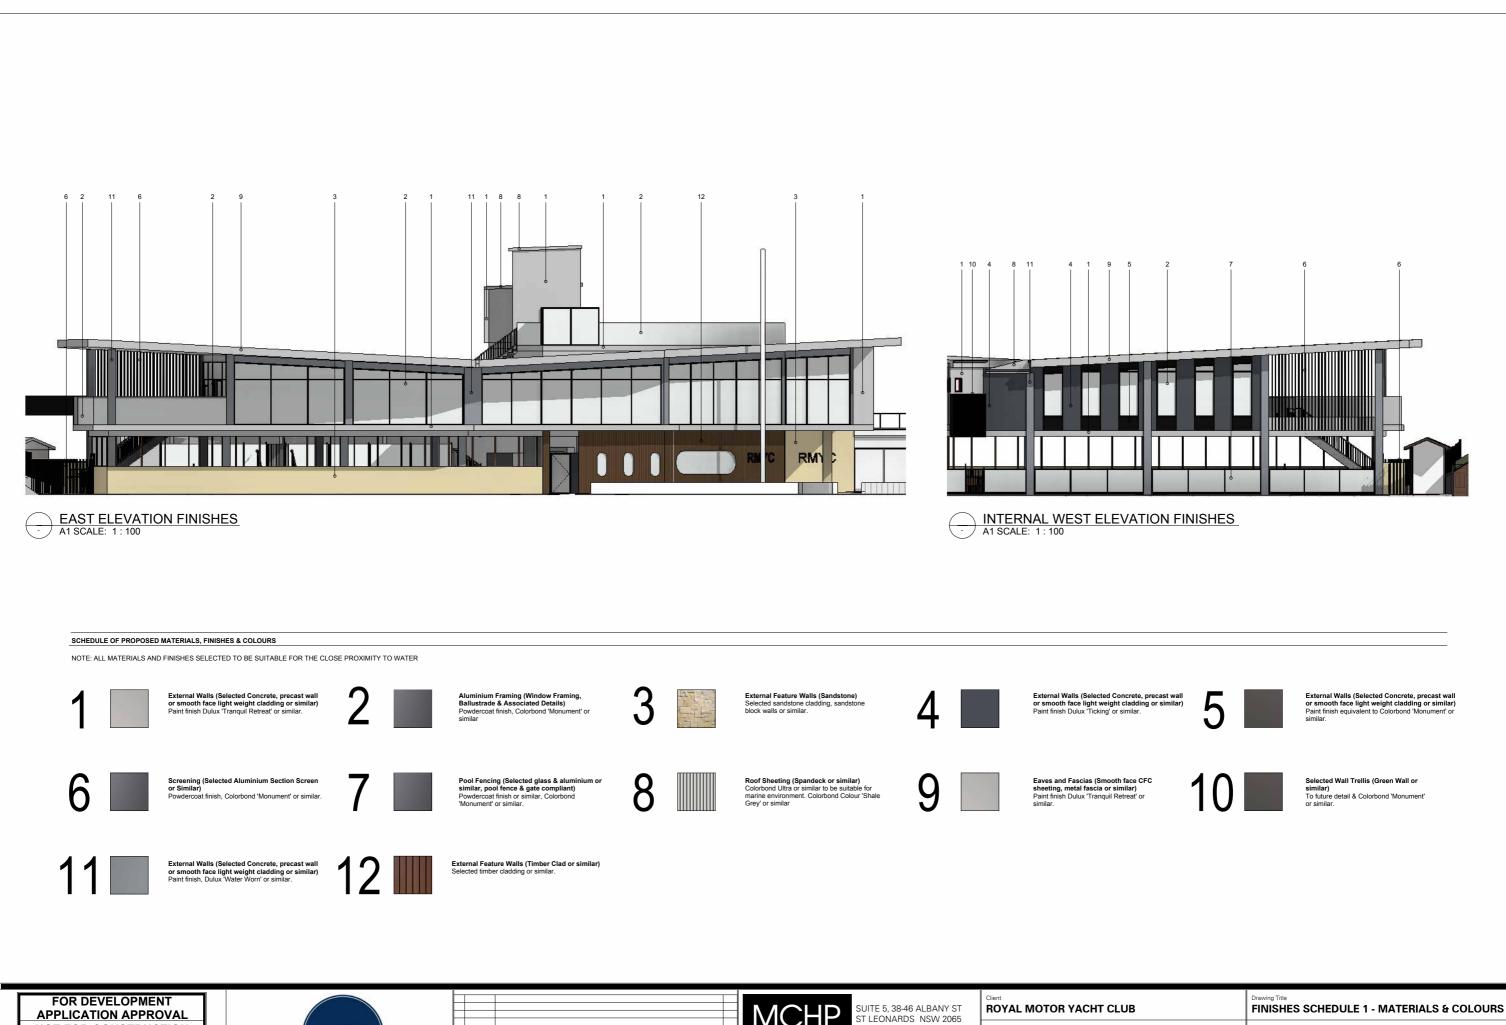

ADDITIONS TO EXISTING YACHT CLUB BU

46 PRINCE ALFRED PARADE, NEWPORT NS

|          | Drawing Title<br>FINISHES | SCHEDULI                 | E 1 - MATE                | RIALS & C          | COLOURS     |
|----------|---------------------------|--------------------------|---------------------------|--------------------|-------------|
| UILDING  |                           | A1 Scale<br>As indicated | A3 Scale<br>HALF A1 SCALE | Date<br>18.11.2022 | Drawn<br>SG |
| ISW 2106 |                           | Drawing No 21-079        |                           | Revision<br>C      |             |