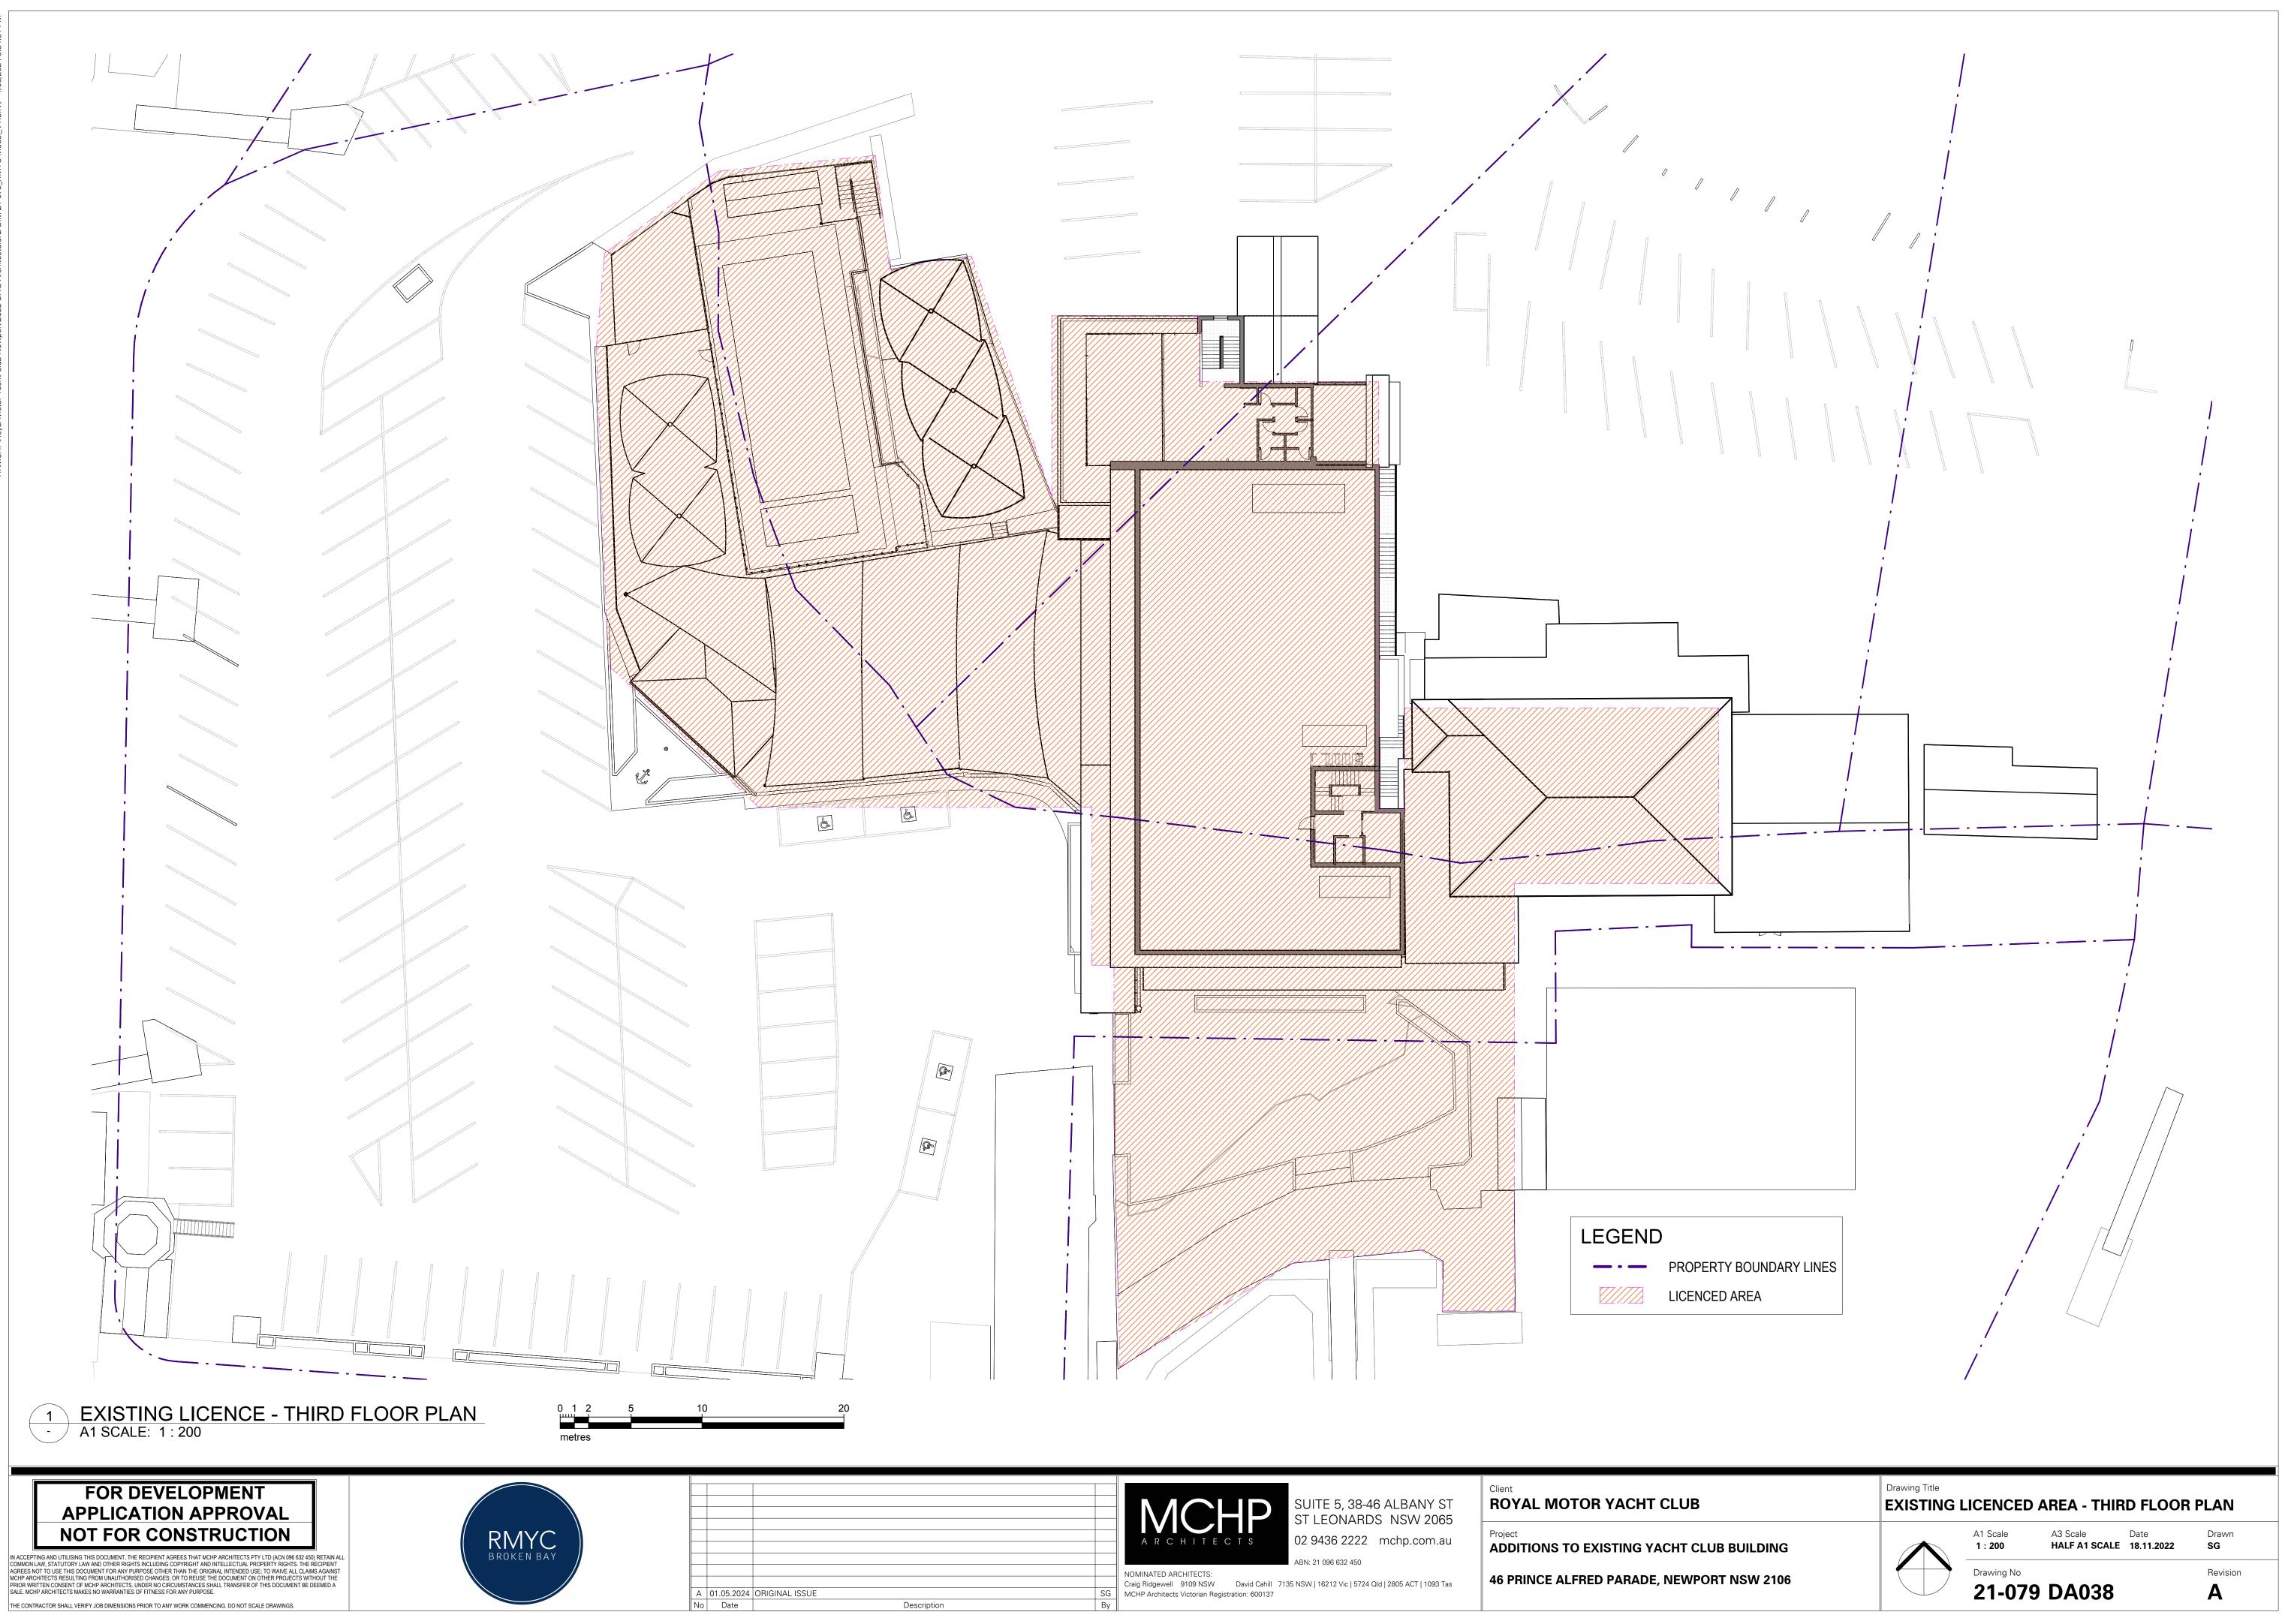

MATERIALS REVIEW  |
| No | Date       | Description                            |

No Date

SG

46 PRINCE ALFRED PARADE, NEWPORT NSW 2106

Craig Ridgewell 9109 NSW David Cahill 7135 NSW | 16212 Vic | 5724 Qld | 2805 ACT | 1093 Tas MCHP Architects Victorian Registration: 600137

# NOTE: REFER TO LANDSCAPE ARCHITECTS **DOCUMENTATION FOR LANDSCAPE PLAN**

## PROPOSED LANDSCAPE EXTENTS A3 Scale Date Drawn As indicated HALF A1 SCALE 18.11.2022 SG Drawing No Revision 21-079 DA033 F







|  |    | A                      |
|--|----|------------------------|
|  |    | A                      |
|  |    |                        |
|  |    | NOMINAT                |
|  |    | Craig Ridg             |
|  | SG | Craig Ridg<br>MCHP Arc |



|             | SG |
|-------------|----|
| Description | Bv |







|             | S |
|-------------|---|
| Description | D |



|             | S |
|-------------|---|
| Description | R |