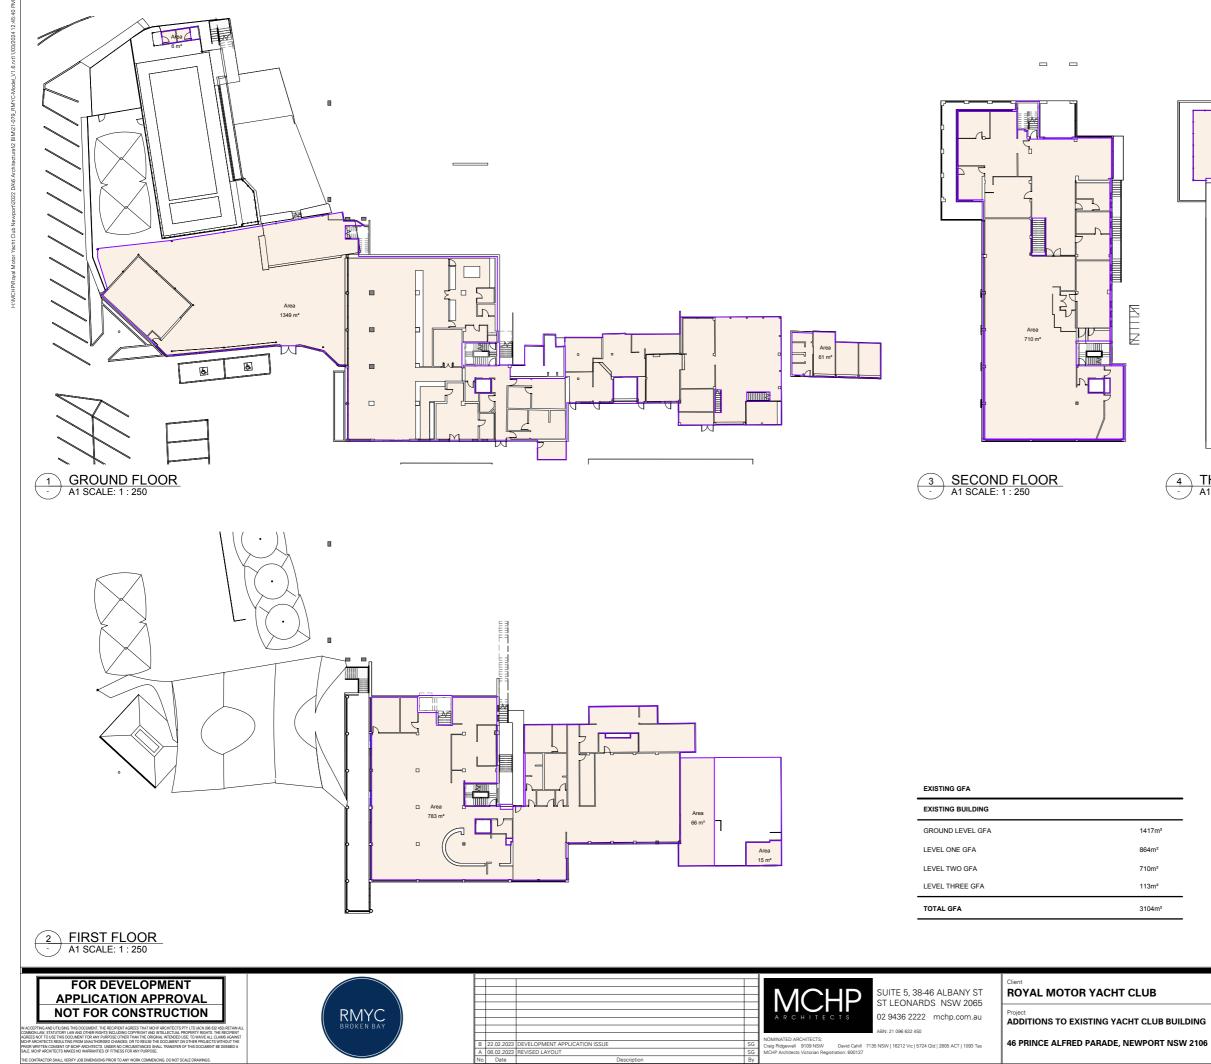

### **GROSS FLOOR AREAS**

TOTAL GFA

| EXISTING GFA      |                    |
|-------------------|--------------------|
| EXISTING BUILDING |                    |
| GROUND LEVEL GFA  | 1417m <sup>2</sup> |
| LEVEL ONE GFA     | 864m²              |
| LEVEL TWO GFA     | 710m <sup>2</sup>  |
| LEVEL THREE GFA   | 113m <sup>2</sup>  |
| TOTAL GFA         | 3104m <sup>2</sup> |
|                   |                    |
| PROPOSED GFA      |                    |
| PROPOSED BUILDING |                    |
|                   |                    |
| GROUND FLOOR GFA  | 1476m <sup>2</sup> |
| GROUND FLOOR GFA  | 1476m²<br>1535m²   |
|                   |                    |

3877m<sup>2</sup>

Drawing No

A3 Scale Date HALF A1 SCALE 18.11.2022

21-079 DA024

Drawn SG

Revision В

| 1476m <sup>2</sup> |
|--------------------|
| 1535m²             |
| 753m²              |
| 113m <sup>2</sup>  |
| 3877m²             |
|                    |