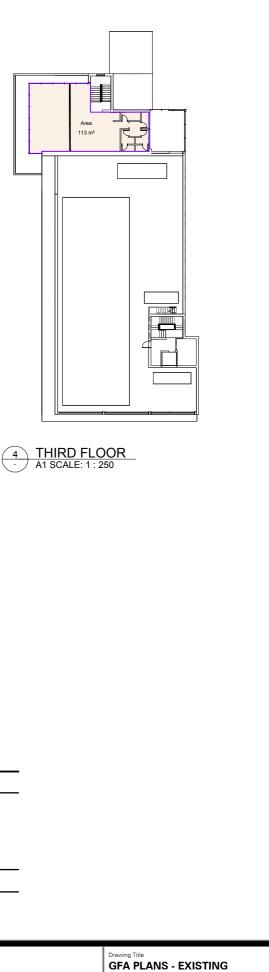

### **GROSS FLOOR AREAS**

TOTAL GFA

| EXISTING GFA      |                    |
|-------------------|--------------------|
| EXISTING BUILDING |                    |
| GROUND LEVEL GFA  | 1417m <sup>2</sup> |
| LEVEL ONE GFA     | 864m²              |
| LEVEL TWO GFA     | 710m <sup>2</sup>  |
| LEVEL THREE GFA   | 113m <sup>2</sup>  |
| TOTAL GFA         | 3104m <sup>2</sup> |
|                   |                    |
| PROPOSED GFA      |                    |
| PROPOSED BUILDING |                    |
|                   |                    |
| GROUND FLOOR GFA  | 1476m <sup>2</sup> |
| GROUND FLOOR GFA  | 1476m²<br>1535m²   |
|                   |                    |

3877m<sup>2</sup>

Drawing No

A3 Scale Date HALF A1 SCALE 18.11.2022

21-079 DA024

Drawn SG

Revision В

| 1476m <sup>2</sup> |
|--------------------|
| 1535m²             |
| 753m²              |
| 113m <sup>2</sup>  |
| 3877m²             |
|                    |