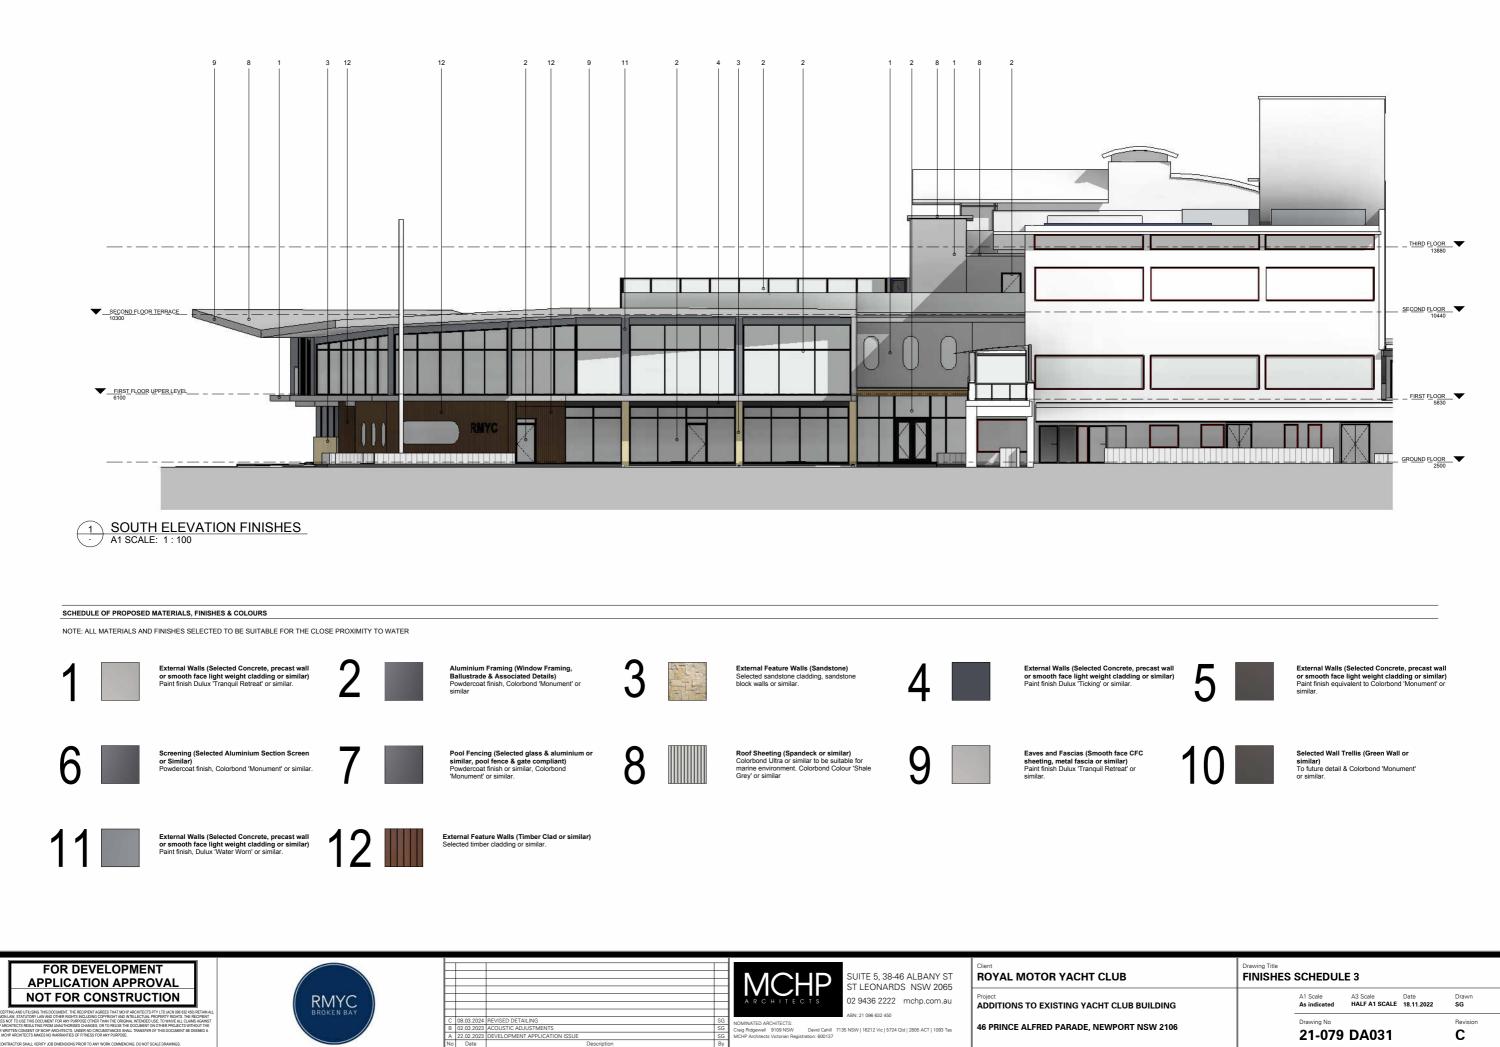

| Drawing Title<br>EXISTING | - NORTH E<br>A1 Scale<br>1 : 100<br>Drawing No | A3 Scale<br>HALF A1 SCALE | Date<br>18.11.2022            | Drawn<br>SG<br>Revision |
|---------------------------|------------------------------------------------|---------------------------|-------------------------------|-------------------------|
| Drawing Title<br>EXISTING | - NORTH E                                      | LEVATION                  |                               |                         |
|                           |                                                |                           |                               |                         |
|                           |                                                |                           |                               |                         |
|                           |                                                |                           |                               |                         |
|                           |                                                |                           |                               |                         |
|                           |                                                |                           |                               |                         |
|                           |                                                |                           |                               |                         |
|                           |                                                |                           |                               |                         |
|                           |                                                |                           |                               |                         |
|                           |                                                |                           |                               |                         |
|                           |                                                |                           |                               |                         |
|                           |                                                |                           |                               |                         |
|                           |                                                |                           | <u>- GROUND FLOOR</u><br>2500 | _ ▼                     |
|                           |                                                |                           |                               | _                       |
|                           |                                                |                           | 5830_                         |                         |
|                           |                                                |                           | FIRST FLOOR                   | <b>•</b>                |
|                           |                                                |                           |                               |                         |
|                           |                                                |                           | <u>SECOND FLOOR</u><br>10440  | _ ▼                     |
|                           |                                                |                           |                               | -                       |
|                           |                                                |                           | 13880                         |                         |
|                           |                                                |                           | T <u>HIRD FLOOR</u>           | _▼                      |
|                           |                                                |                           |                               |                         |
|                           |                                                |                           |                               |                         |
|                           |                                                |                           |                               |                         |
|                           |                                                |                           |                               |                         |
|                           |                                                |                           |                               |                         |
|                           |                                                |                           |                               |                         |
|                           |                                                |                           |                               |                         |
|                           |                                                |                           |                               |                         |
|                           |                                                |                           |                               |                         |
|                           |                                                |                           |                               |                         |
|                           |                                                |                           |                               |                         |
|                           |                                                |                           |                               |                         |
|                           |                                                |                           |                               |                         |
|                           |                                                |                           |                               | 13880<br>               |

|         |                           |                          |                           | <u>THIR</u> D      | FLOOR 13880           |
|---------|---------------------------|--------------------------|---------------------------|--------------------|-----------------------|
|         |                           |                          |                           | SECOND             | <u>FLOOR</u><br>10440 |
|         |                           |                          |                           |                    |                       |
|         |                           | ·                        |                           | <u>FIRS</u> T      | FLOOR 5830            |
|         |                           |                          |                           | GROUND             | FLOOR                 |
|         |                           |                          |                           |                    |                       |
|         |                           |                          |                           |                    |                       |
|         |                           |                          |                           |                    |                       |
|         |                           |                          |                           |                    |                       |
|         |                           |                          |                           |                    |                       |
|         |                           |                          |                           |                    |                       |
|         | Drawing Title<br>EXISTING | - WEST ELE               | VATION                    |                    |                       |
| IILDING |                           | A1 Scale<br>1 : 100      | A3 Scale<br>HALF A1 SCALE | Date<br>18.11.2022 | Drawn<br><b>SG</b>    |
| SW 2106 |                           | Drawing No <b>21-079</b> | DA016                     |                    | Revision<br>D         |

46 PRINCE ALFRED PARADE, NEWPORT

| <br>                                | <u>THIRD FLOOR</u><br>13880            |                    |
|-------------------------------------|----------------------------------------|--------------------|
| SECC                                | ND FLOOR TERRACE 10300                 |                    |
| FI <u>R</u> ST I                    | FLOOR UPPER LEVEL                      |                    |
|                                     | <u>GROUND FLOOR</u>                    |                    |
|                                     |                                        |                    |
|                                     |                                        |                    |
|                                     |                                        |                    |
|                                     |                                        |                    |
| Drawing Title<br>PROPOSED - NORTH I | ELEVATION                              |                    |
| A1 Scale<br>1 : 100                 | A3 Scale Date HALF A1 SCALE 18.11.2022 | Drawn<br><b>SG</b> |

| ILDING |                           | A1 Scale<br>1 : 100 | A3 Scale<br>HALF A1 SCALE |                  | Drawn<br>S <b>G</b>  |
|--------|---------------------------|---------------------|---------------------------|------------------|----------------------|
|        |                           |                     |                           |                  |                      |
|        | Drawing Title<br>PROPOSED | - WEST EL           | EVATION                   |                  |                      |
|        |                           |                     |                           |                  |                      |
|        |                           |                     |                           |                  |                      |
|        |                           |                     |                           |                  |                      |
|        |                           |                     |                           |                  |                      |
|        |                           |                     |                           |                  |                      |
|        |                           |                     |                           |                  |                      |
|        |                           |                     |                           |                  |                      |
|        |                           |                     |                           |                  |                      |
|        |                           |                     |                           |                  |                      |
|        |                           |                     |                           |                  |                      |
|        |                           |                     |                           |                  | 2000                 |
|        |                           |                     |                           | GROUND FLO       |                      |
|        |                           |                     |                           |                  | აช30                 |
|        |                           |                     |                           | <u>FIRST FLC</u> |                      |
|        |                           |                     |                           |                  |                      |
|        |                           |                     |                           | SECOND FLC       | 0 <u>0R</u> 0440     |
|        |                           |                     |                           |                  |                      |
|        |                           |                     |                           | <u>THIRD FL(</u> | 00R <b>V</b><br>3880 |
|        |                           |                     |                           |                  |                      |
|        |                           |                     |                           |                  |                      |
|        |                           |                     |                           |                  |                      |
|        |                           |                     |                           |                  |                      |
|        |                           |                     |                           |                  |                      |
|        |                           |                     |                           |                  |                      |
|        |                           |                     |                           |                  |                      |
|        |                           |                     |                           |                  |                      |
|        |                           |                     |                           |                  |                      |
|        |                           |                     |                           |                  |                      |
|        |                           |                     |                           |                  |                      |

ADDITIONS TO EXISTING YACHT CLUB BU

46 PRINCE ALFRED PARADE, NEWPORT NS

|          | Drawing Title<br>FINISHES | SCHEDULI                 | E 1 - MATE                | RIALS & C          | COLOURS     |
|----------|---------------------------|--------------------------|---------------------------|--------------------|-------------|
| UILDING  |                           | A1 Scale<br>As indicated | A3 Scale<br>HALF A1 SCALE | Date<br>18.11.2022 | Drawn<br>SG |
| ISW 2106 |                           | Drawing No 21-079        |                           | Revision<br>C      |             |