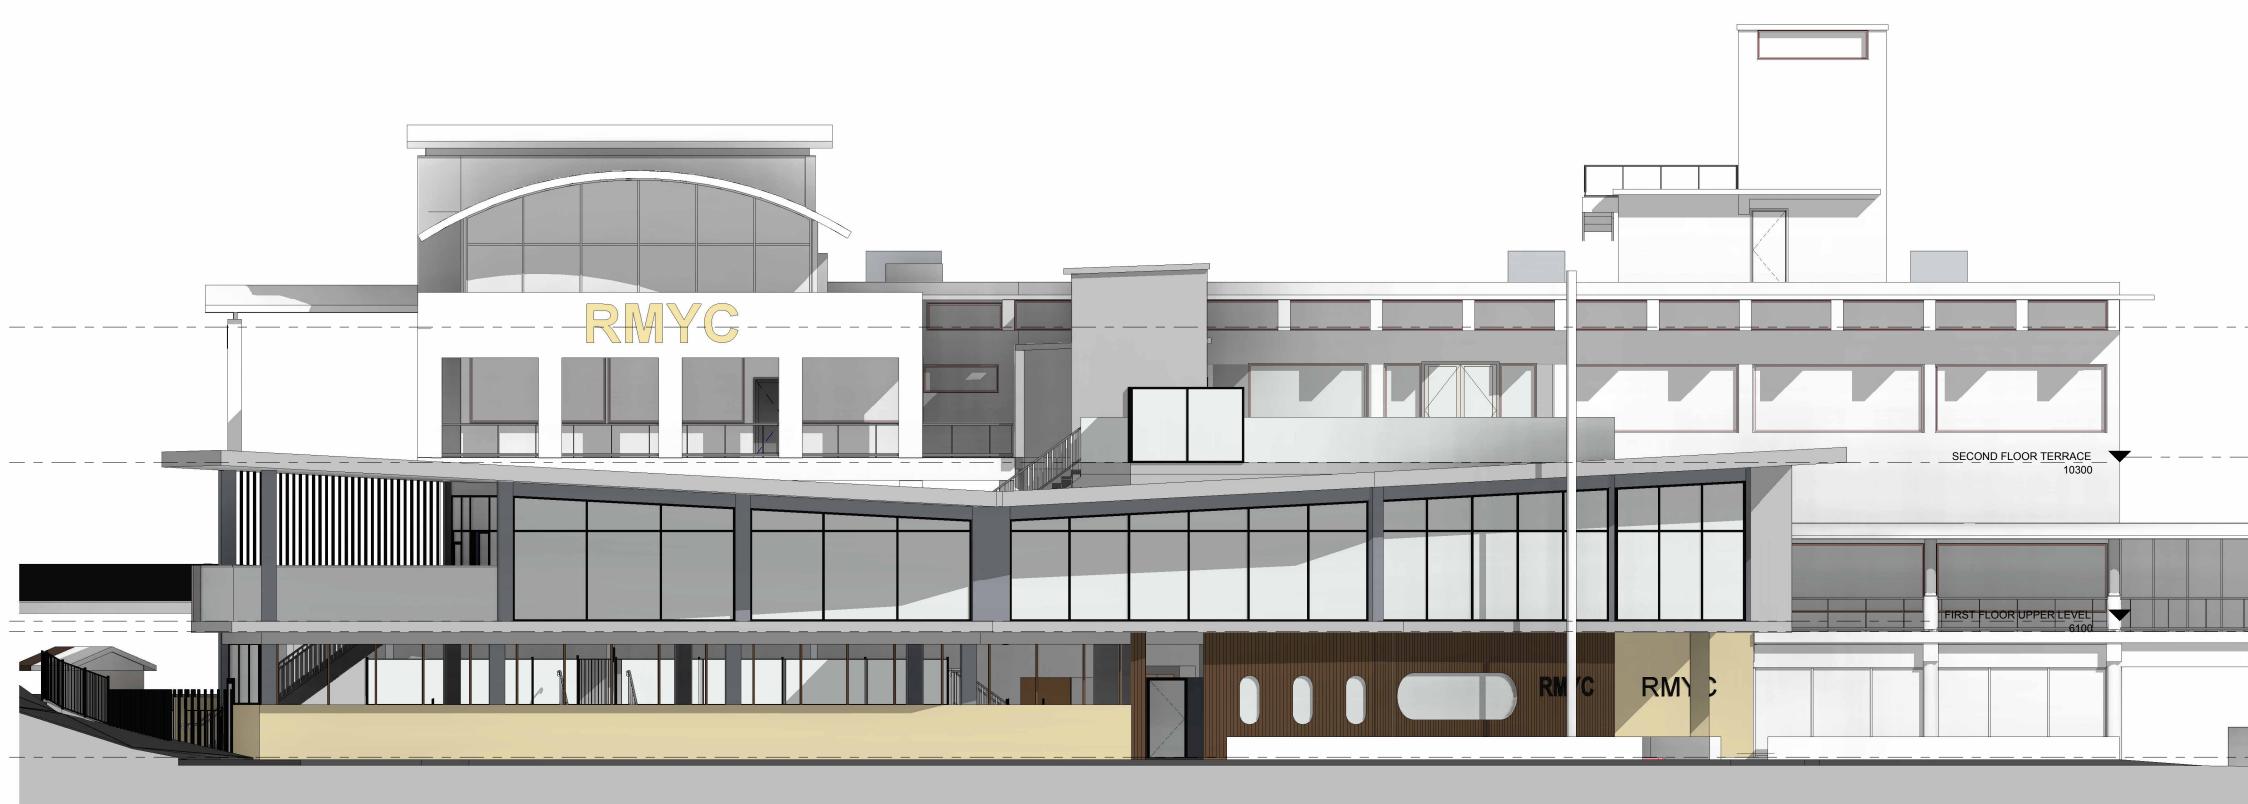

46 PRINCE ALFRED PARADE, NEWPORT

| <br>                                | <u>THIRD FLOOR</u><br>13880            |                    |
|-------------------------------------|----------------------------------------|--------------------|
| SECC                                | ND FLOOR TERRACE 10300                 |                    |
| FI <u>R</u> ST I                    | FLOOR UPPER LEVEL                      |                    |
|                                     | <u>GROUND FLOOR</u>                    |                    |
|                                     |                                        |                    |
|                                     |                                        |                    |
|                                     |                                        |                    |
|                                     |                                        |                    |
| Drawing Title<br>PROPOSED - NORTH I | ELEVATION                              |                    |
| A1 Scale<br>1 : 100                 | A3 Scale Date HALF A1 SCALE 18.11.2022 | Drawn<br><b>SG</b> |