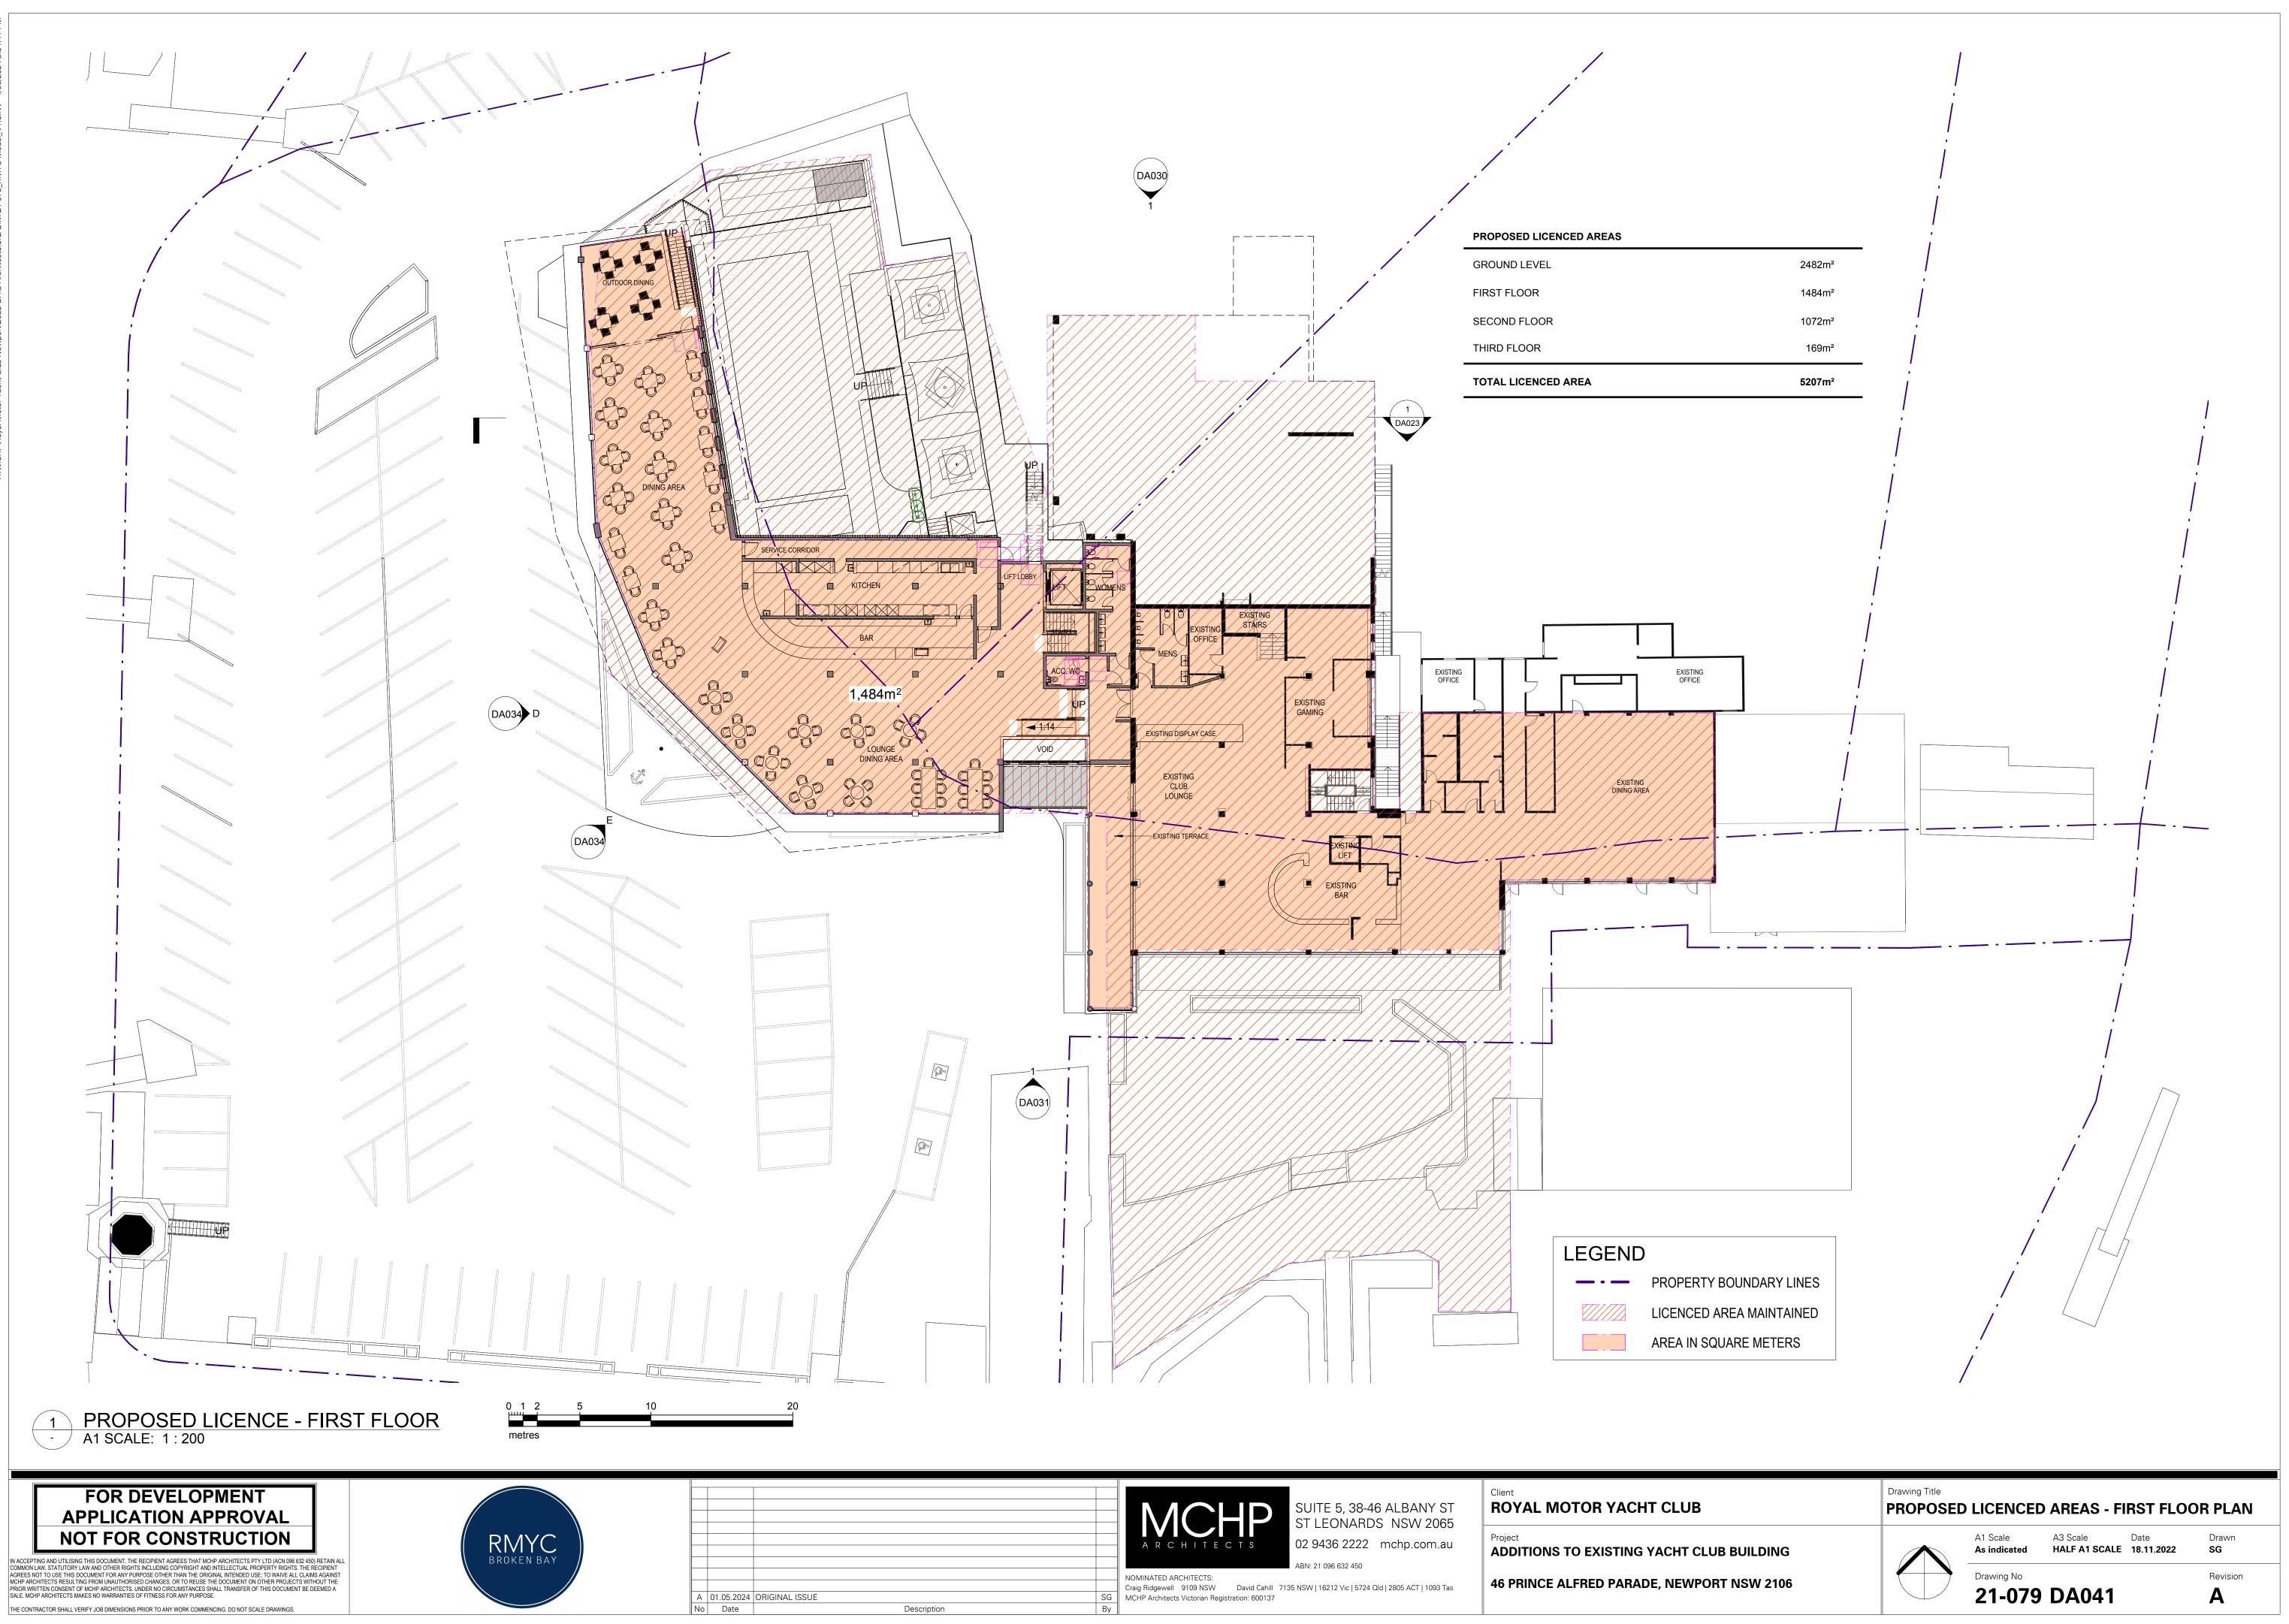

### **GROSS FLOOR AREAS**

TOTAL GFA

| EXISTING GFA      |                    |
|-------------------|--------------------|
| EXISTING BUILDING |                    |
| GROUND LEVEL GFA  | 1417m <sup>2</sup> |
| LEVEL ONE GFA     | 864m²              |
| LEVEL TWO GFA     | 710m <sup>2</sup>  |
| LEVEL THREE GFA   | 113m <sup>2</sup>  |
| TOTAL GFA         | 3104m <sup>2</sup> |
|                   |                    |
| PROPOSED GFA      |                    |
| PROPOSED BUILDING |                    |
|                   |                    |
| GROUND FLOOR GFA  | 1476m <sup>2</sup> |
| GROUND FLOOR GFA  | 1476m²<br>1535m²   |
|                   |                    |

3877m<sup>2</sup>