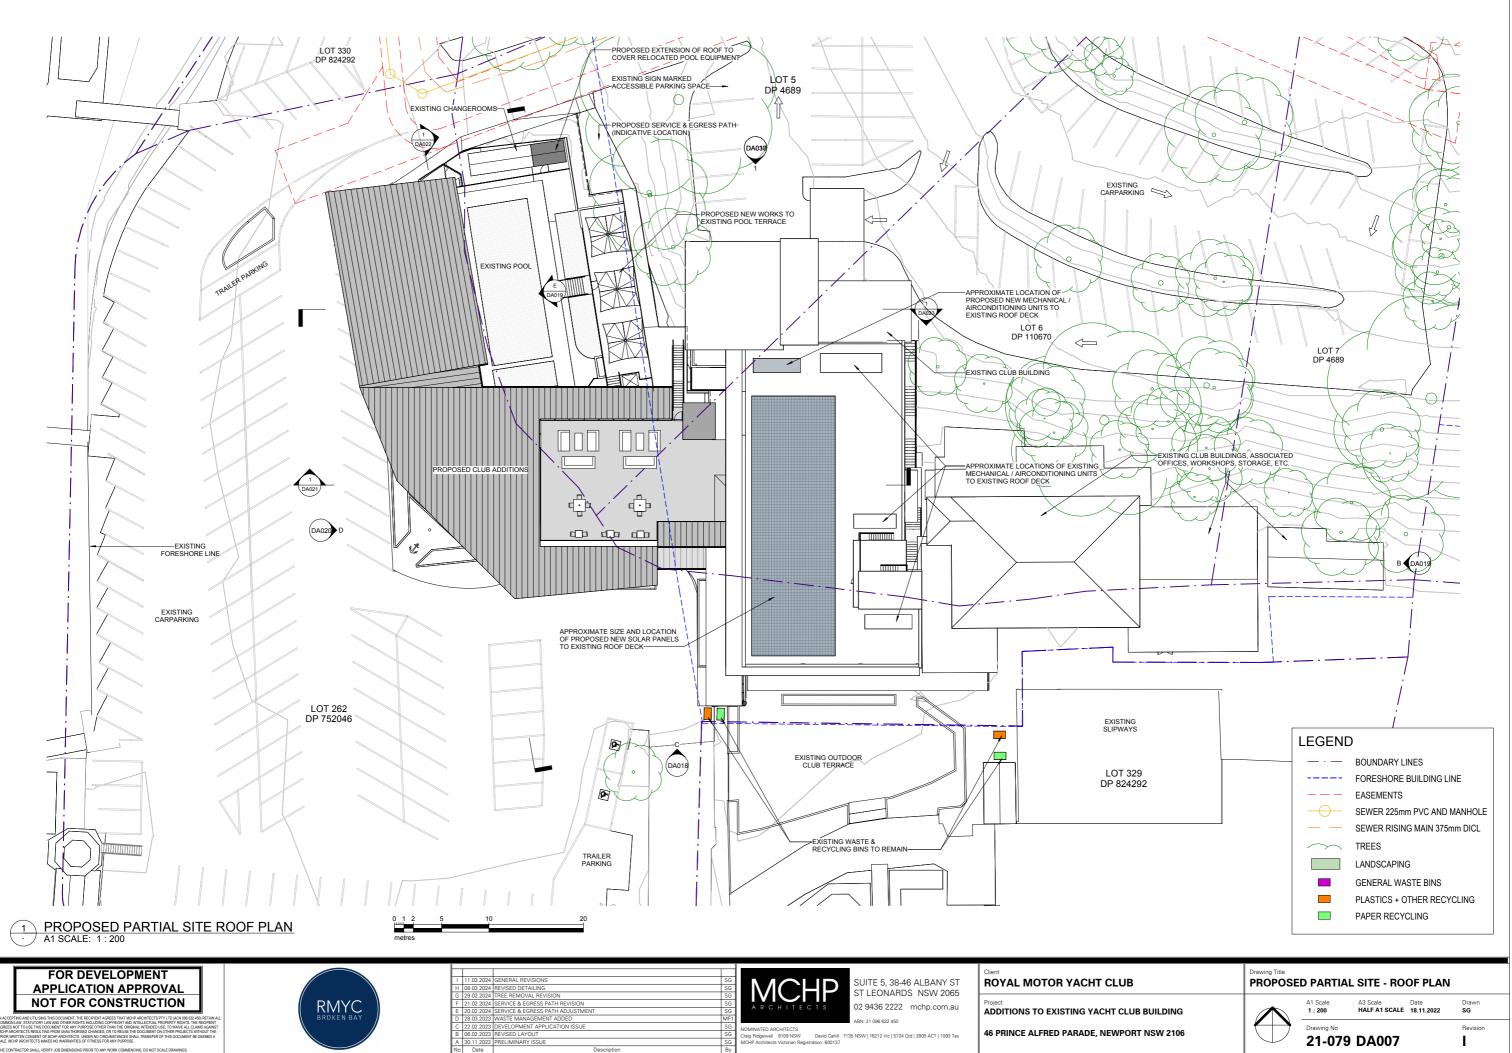

| LOT R<br>DP 405609                                                                                                                           |                          | ARADE<br>LOT S<br>ARADE<br>LOT 9<br>DP 4689 |                                           |             |
|----------------------------------------------------------------------------------------------------------------------------------------------|--------------------------|---------------------------------------------|-------------------------------------------|-------------|
| RY LINES<br>IRE BUILDING LINE<br>ITS<br>25mm PVC AND MANHOLE<br>ISING MAIN 375mm DICL<br>PING<br>WASTE BINS<br>+ OTHER RECYCLING<br>ECYCLING |                          |                                             |                                           |             |
|                                                                                                                                              | Drawing Title<br>PROPOSE | D OVERAL                                    | L SITE - ROOF PLA                         |             |
| UILDING                                                                                                                                      |                          | A1 Scale<br>As indicated                    | A3 Scale Date<br>HALF A1 SCALE 18.11.2022 | Drawn<br>SG |
| NSW 2106                                                                                                                                     |                          | Drawing No                                  |                                           | Revision    |
|                                                                                                                                              |                          | 21-079                                      | DAUUb                                     | н           |