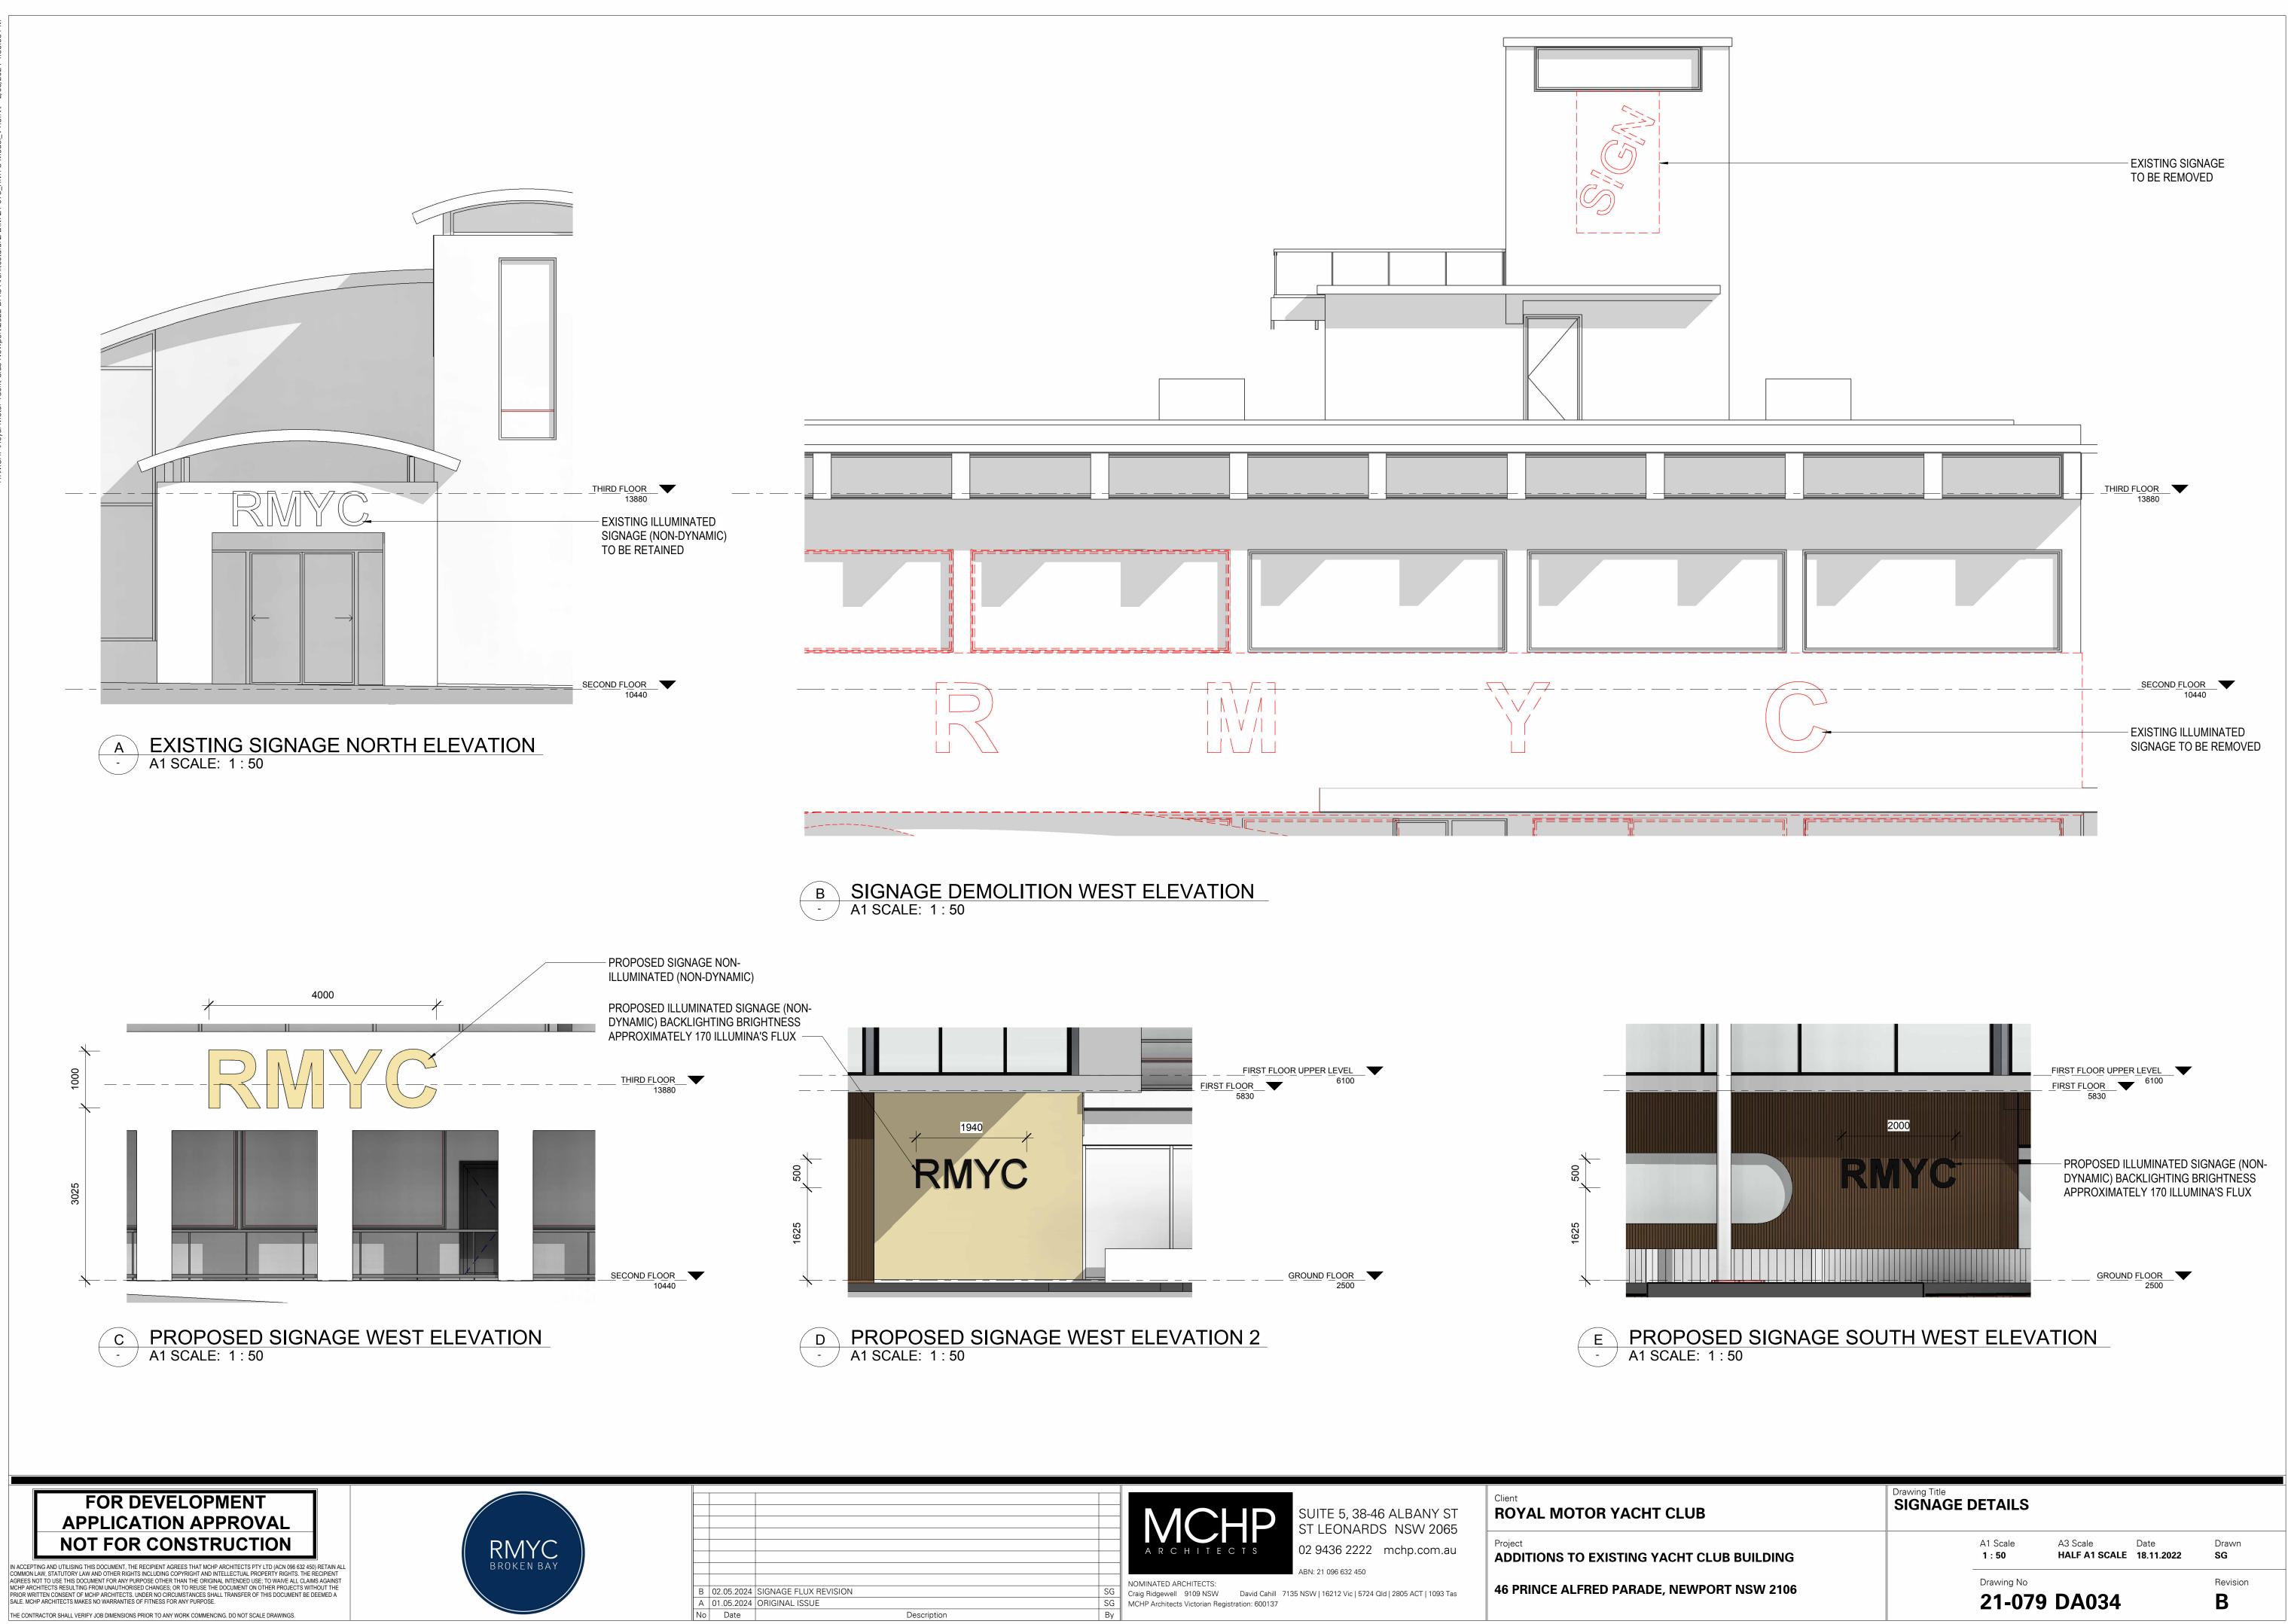

| Drawing Title<br>EXISTING | - NORTH E<br>A1 Scale<br>1 : 100<br>Drawing No | A3 Scale<br>HALF A1 SCALE | Date<br>18.11.2022            | Drawn<br>SG<br>Revision |
|---------------------------|------------------------------------------------|---------------------------|-------------------------------|-------------------------|
| Drawing Title<br>EXISTING | - NORTH E                                      | LEVATION                  |                               |                         |
|                           |                                                |                           |                               |                         |
|                           |                                                |                           |                               |                         |
|                           |                                                |                           |                               |                         |
|                           |                                                |                           |                               |                         |
|                           |                                                |                           |                               |                         |
|                           |                                                |                           |                               |                         |
|                           |                                                |                           |                               |                         |
|                           |                                                |                           |                               |                         |
|                           |                                                |                           |                               |                         |
|                           |                                                |                           |                               |                         |
|                           |                                                |                           |                               |                         |
|                           |                                                |                           | <u>- GROUND FLOOR</u><br>2500 | _ ▼                     |
|                           |                                                |                           |                               | _                       |
|                           |                                                |                           | 5830_                         |                         |
|                           |                                                |                           | FIRST FLOOR                   | <b>•</b>                |
|                           |                                                |                           |                               |                         |
|                           |                                                |                           | <u>SECOND FLOOR</u><br>10440  | _ ▼                     |
|                           |                                                |                           |                               | -                       |
|                           |                                                |                           | 13880                         |                         |
|                           |                                                |                           | T <u>HIRD FLOOR</u>           | _▼                      |
|                           |                                                |                           |                               |                         |
|                           |                                                |                           |                               |                         |
|                           |                                                |                           |                               |                         |
|                           |                                                |                           |                               |                         |
|                           |                                                |                           |                               |                         |
|                           |                                                |                           |                               |                         |
|                           |                                                |                           |                               |                         |
|                           |                                                |                           |                               |                         |
|                           |                                                |                           |                               |                         |
|                           |                                                |                           |                               |                         |
|                           |                                                |                           |                               |                         |
|                           |                                                |                           |                               |                         |
|                           |                                                |                           |                               |                         |
|                           |                                                |                           |                               | 13880<br>               |

|         |                           |                          |                           | <u>THIR</u> D      | FLOOR 13880           |
|---------|---------------------------|--------------------------|---------------------------|--------------------|-----------------------|
|         |                           |                          |                           | SECOND             | <u>FLOOR</u><br>10440 |
|         |                           |                          |                           |                    |                       |
|         |                           | ·                        |                           | <u>FIRS</u> T      | FLOOR 5830            |
|         |                           |                          |                           | GROUND             | FLOOR                 |
|         |                           |                          |                           |                    |                       |
|         |                           |                          |                           |                    |                       |
|         |                           |                          |                           |                    |                       |
|         |                           |                          |                           |                    |                       |
|         |                           |                          |                           |                    |                       |
|         |                           |                          |                           |                    |                       |
|         | Drawing Title<br>EXISTING | - WEST ELE               | VATION                    |                    |                       |
| IILDING |                           | A1 Scale<br>1 : 100      | A3 Scale<br>HALF A1 SCALE | Date<br>18.11.2022 | Drawn<br><b>SG</b>    |
| SW 2106 |                           | Drawing No <b>21-079</b> | DA016                     |                    | Revision<br>D         |

46 PRINCE ALFRED PARADE, NEWPORT

| <br>                                | <u>THIRD FLOOR</u><br>13880            |                    |
|-------------------------------------|----------------------------------------|--------------------|
| SECC                                | ND FLOOR TERRACE 10300                 |                    |
| FI <u>R</u> ST I                    | FLOOR UPPER LEVEL                      |                    |
|                                     | <u>GROUND FLOOR</u>                    |                    |
|                                     |                                        |                    |
|                                     |                                        |                    |
|                                     |                                        |                    |
|                                     |                                        |                    |
| Drawing Title<br>PROPOSED - NORTH I | ELEVATION                              |                    |
| A1 Scale<br>1 : 100                 | A3 Scale Date HALF A1 SCALE 18.11.2022 | Drawn<br><b>SG</b> |

| ILDING |                           | A1 Scale<br>1 : 100 | A3 Scale<br>HALF A1 SCALE |                  | Drawn<br>S <b>G</b>  |
|--------|---------------------------|---------------------|---------------------------|------------------|----------------------|
|        |                           |                     |                           |                  |                      |
|        | Drawing Title<br>PROPOSED | - WEST EL           | EVATION                   |                  |                      |
|        |                           |                     |                           |                  |                      |
|        |                           |                     |                           |                  |                      |
|        |                           |                     |                           |                  |                      |
|        |                           |                     |                           |                  |                      |
|        |                           |                     |                           |                  |                      |
|        |                           |                     |                           |                  |                      |
|        |                           |                     |                           |                  |                      |
|        |                           |                     |                           |                  |                      |
|        |                           |                     |                           |                  |                      |
|        |                           |                     |                           |                  |                      |
|        |                           |                     |                           |                  | 2000                 |
|        |                           |                     |                           | GROUND FLO       |                      |
|        |                           |                     |                           |                  | აช30                 |
|        |                           |                     |                           | <u>FIRST FLC</u> |                      |
|        |                           |                     |                           |                  |                      |
|        |                           |                     |                           | SECOND FLC       | 0 <u>0R</u> 0440     |
|        |                           |                     |                           |                  |                      |
|        |                           |                     |                           | <u>THIRD FL(</u> | 00R <b>V</b><br>3880 |
|        |                           |                     |                           |                  |                      |
|        |                           |                     |                           |                  |                      |
|        |                           |                     |                           |                  |                      |
|        |                           |                     |                           |                  |                      |
|        |                           |                     |                           |                  |                      |
|        |                           |                     |                           |                  |                      |
|        |                           |                     |                           |                  |                      |
|        |                           |                     |                           |                  |                      |
|        |                           |                     |                           |                  |                      |
|        |                           |                     |                           |                  |                      |
|        |                           |                     |                           |                  |                      |