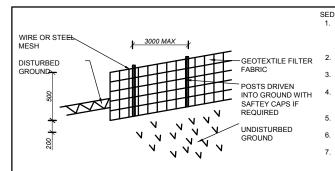

SEDIMENT CONTROL NOTES
1. ALL EROSION AND SEDIMENTATION CONTROL MEASURES, INCLUDING REVEGETATION & STORAGE OF SOIL AND TOPSOIL, SHALL BE IMPLEMENTED TO THE STANDARDS OF THE SOIL

CONSERVATION OF NSW.
ALL DRAINAGE WORKS SHALL BE CONSTRUCTED AND STABILIZED AS EARLY AS POSSIBLE DURING DEVELOPMENT.

EARLY AS POSSIBLE DURING DEVELOPMENT.
SEDIMENT TRAPS SHALL BE CONSTRUCTED AROUND ALL INLET PITS
CONSISTING OF 300mm WIDE X 300mm DEEP TRENCH
ALL SEDIMENT BASINS AND TRAPS SHALL BE CLEANED WHEN THE STRUCTURES ARE A MAXIMUM OF 60% FULL OF SOIL MATERIALS, INCLUDING THE MAINTENANCE PERIOD.

ALL DISTURBED ARES SHALL BE REVEGATED AS SOON AS THE

RELEVANT WORKS ARE COMPLETED.
SOIL AND TOPSOIL STOCKPILES SHALL BE LOCATED AWAY FROM
DRAINAGE LINES AND AREA WHERE WATER MAY CONCENTRATE.

7. FILTER SHALL BE CONSTRUCTED BY STRETCHING A FILTER FABRIC (PROPEX OR APPROVED EQIVALENT) FABRIC SHALL BE BURIED 150mm ALONG ITS LOWER EDGE.