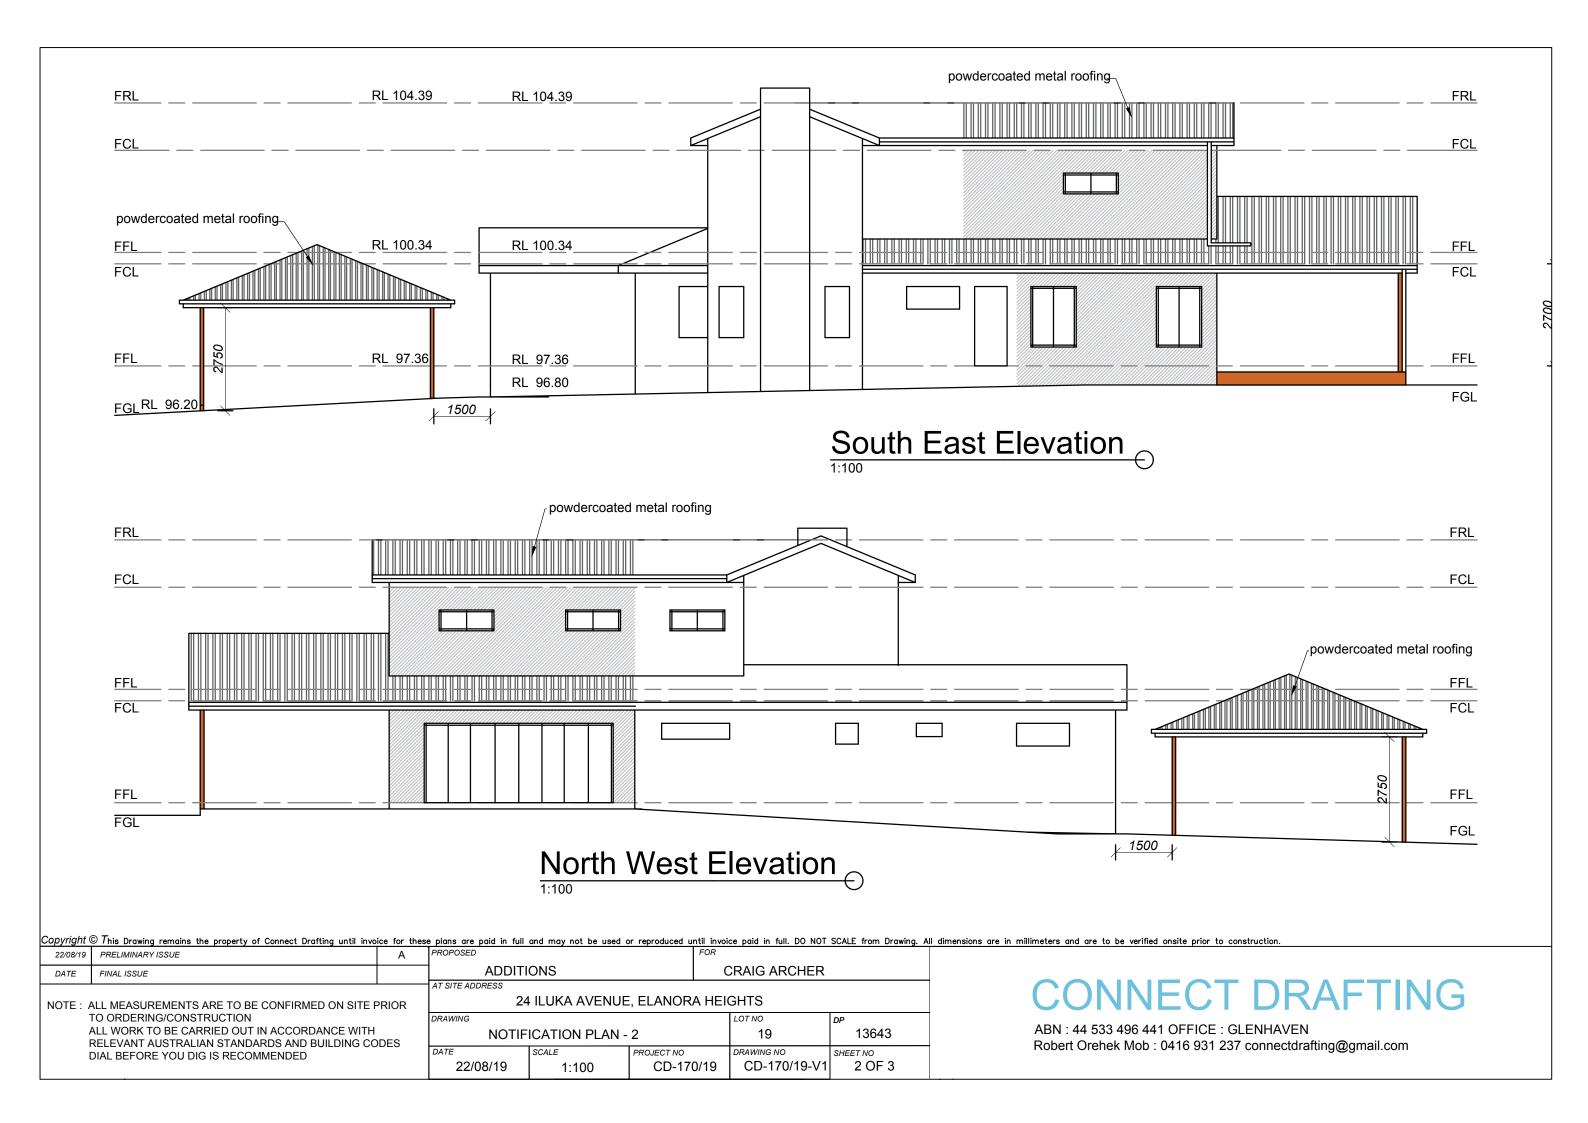

## CONNECT DRAFTIN

ABN: 44 533 496 441 OFFICE: GLENHAVEN

Robert Orehek Mob: 0416 931 237 connectdrafting@gmail.com

Copyright Insolution Insolution Indicate Indicat

|  | 22/08/19                                                                                                                                                                         | PRELIMINARY ISSUE                  | Α                                       | PROPOSED        |                | FOF        | ₹            |          |
|--|----------------------------------------------------------------------------------------------------------------------------------------------------------------------------------|------------------------------------|-----------------------------------------|-----------------|----------------|------------|--------------|----------|
|  | DATE                                                                                                                                                                             | FINAL ISSUE                        |                                         | ADDITI          | ONS            |            | CRAIG ARCHER |          |
|  |                                                                                                                                                                                  |                                    | l.                                      | AT SITE ADDRESS |                |            |              |          |
|  | NOTE: ALL MEASUREMENTS ARE TO BE CONFIRMED ON SITE PRIOR TO ORDERING/CONSTRUCTION ALL WORK TO BE CARRIED OUT IN ACCORDANCE WITH RELEVANT AUSTRALIAN STANDARDS AND BUILDING CODES |                                    | 24 ILUKA AVENUE, ELANORA HEIGHTS        |                 |                |            |              |          |
|  |                                                                                                                                                                                  |                                    |                                         | DRAWING         |                |            | LOT NO       | DP       |
|  |                                                                                                                                                                                  |                                    |                                         | NOTIF           | ICATION PLAN - | 19         | 13643        |          |
|  | ·=                                                                                                                                                                               | DIAL BEFORE YOU DIG IS RECOMMENDED | ,,,,,,,,,,,,,,,,,,,,,,,,,,,,,,,,,,,,,,, | DATE            | SCALE          | PROJECT NO | DRAWING NO   | SHEET NO |
|  | _                                                                                                                                                                                |                                    |                                         | 22/08/19        | 1:100          | CD-170/19  | D-170/19-V1  | 3 OF 3   |