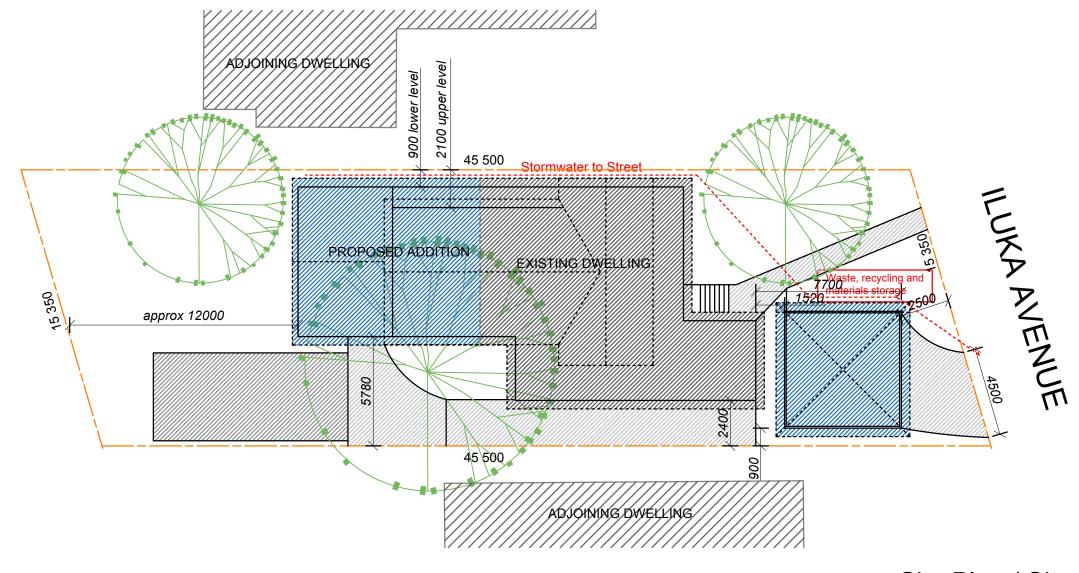

MAIN DWELLING PATIO ROOF/SHEDS CONCRETE/PAVING

PROPOSED NEW

TOTAL EXISTING IMPERVIOUS 273.80 EXISTING HARD SURFACE BUILT OVER 0.00 BALANCE IMPERVIOUS AREA 273.80 PROPOSED ADDITIONS-DECK/CARPORT 77.80 PROPOSED ADDITIONS-UPPER FLOOR 45.00 PROPOSED ADDITIONS-GRND FLOOR 41.00

TOTAL SITE AREA - m2

EXISTING DWELLING-GRND FLOOR

EXISTING OTHER STRUCTURES

EXISTING DRIVEWAY/PATHS

TOTAL PROPOSED IMPERVIOUS AREA 392.60 **57.64** % TOTAL PROPOSED LANDSCAPE AREA 288.50 42.36 %

681.10

113.00

65.80

95.00

Site Plan / Site Analysis

Site Plan: 1:200

Copyright © This Drawing remains the property of Connect Drafting until invoice for these plans are paid in full and may not be used or reproduced until invoice paid in full. DO NOT SCALE from Drawing. All dimensions are in millimeters and are to be verified onsite prior to construction.

|          | AMENDMENT         | ISSUE | PROPOSED                         |       | FOF            |              |          |
|----------|-------------------|-------|----------------------------------|-------|----------------|--------------|----------|
| 22/08/19 | PRELIMINARY ISSUE | Α     | ADDITIONS CRAIG ARCH             |       | <del>IER</del> |              |          |
|          |                   | + '`  | AT SITE ADDRESS                  |       | •              |              |          |
|          |                   |       | 24 ILUKA AVENUE, ELANORA HEIGHTS |       |                |              |          |
|          |                   |       | DRAWING                          |       |                | LOT NO       | DP       |
|          |                   |       | NOTIFICATION PLAN-1              |       |                | 19           | 13643    |
|          |                   |       | DATE                             | SCALE | PROJECT NO     | DRAWING NO   | SHEET NO |
|          |                   |       | 22/08/19                         | 1:200 | CD-170/19      | CD-170/19-V1 | 1 OF 3   |