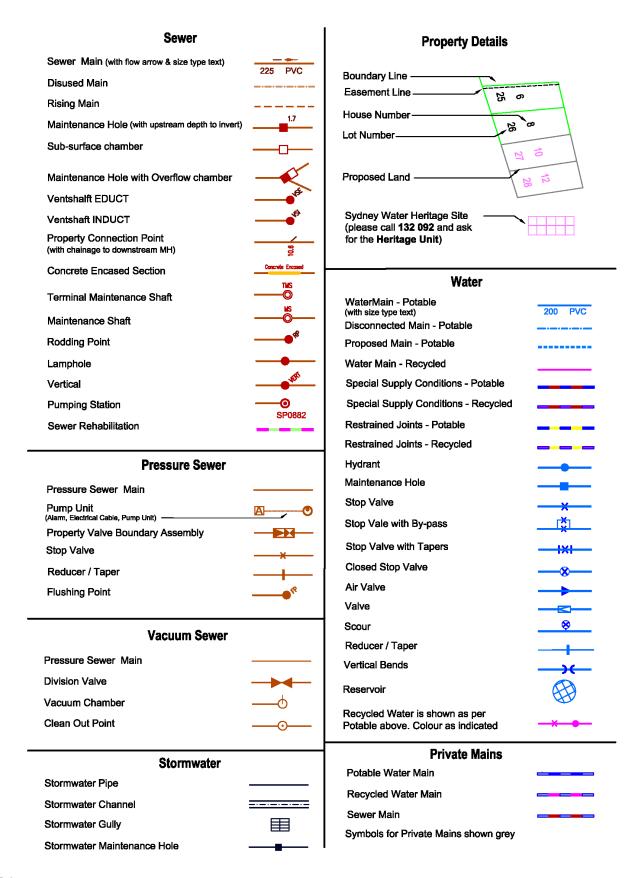

# **Guide to reading Sydney Water DBYD Plans**





# **Asset Information**



### Legend



February 2015 2



# **Asset Information**



## Pipe Types

| ABS     | Acrylonitrile Butadiene Styrene    | AC      | Asbestos Cement                           |
|---------|------------------------------------|---------|-------------------------------------------|
| BRICK   | Brick                              | CI      | Cast Iron                                 |
| CICL    | Cast Iron Cement Lined             | CONC    | Concrete                                  |
| COPPER  | Copper                             | DI      | Ductile Iron                              |
| DICL    | Ductile Iron Cement (mortar) Lined | DIPL    | Ductile Iron Polymeric Lined              |
| EW      | Earthenware                        | FIBG    | Fibreglass                                |
| FL BAR  | Forg