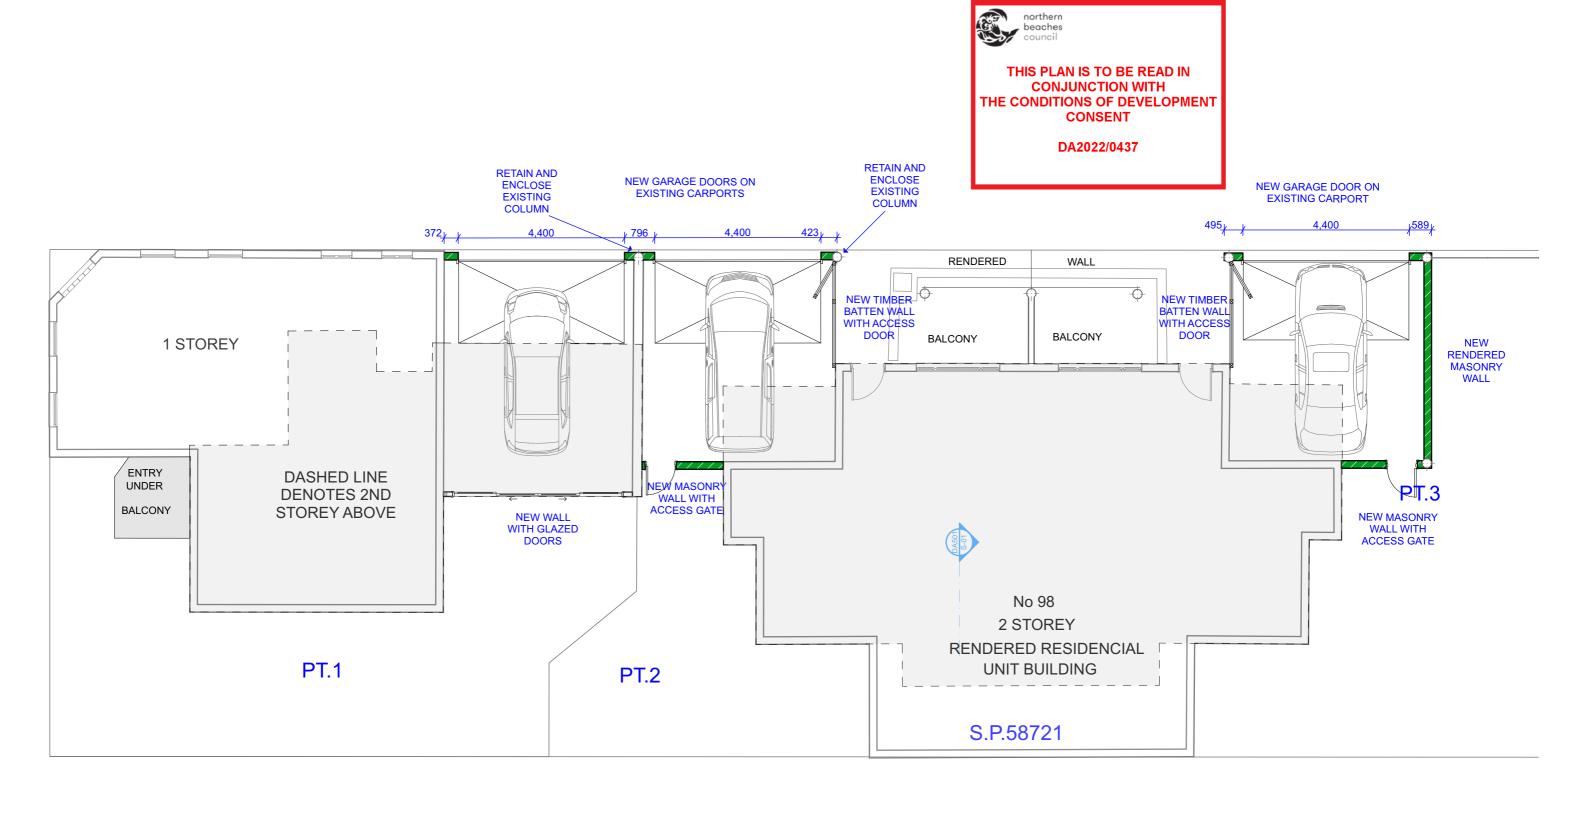

Client: The Owners - Strata Plan No. 58721
Address: 98 Wanganella Street Balgowlah
Site: S.P. 58721
Area: XXm2

DRAWING TITLE :

Plans Proposed Ground Floor

PROJECT NAME:

98 Wanganella Street

REVISION NO.

3

DRAWING NO.