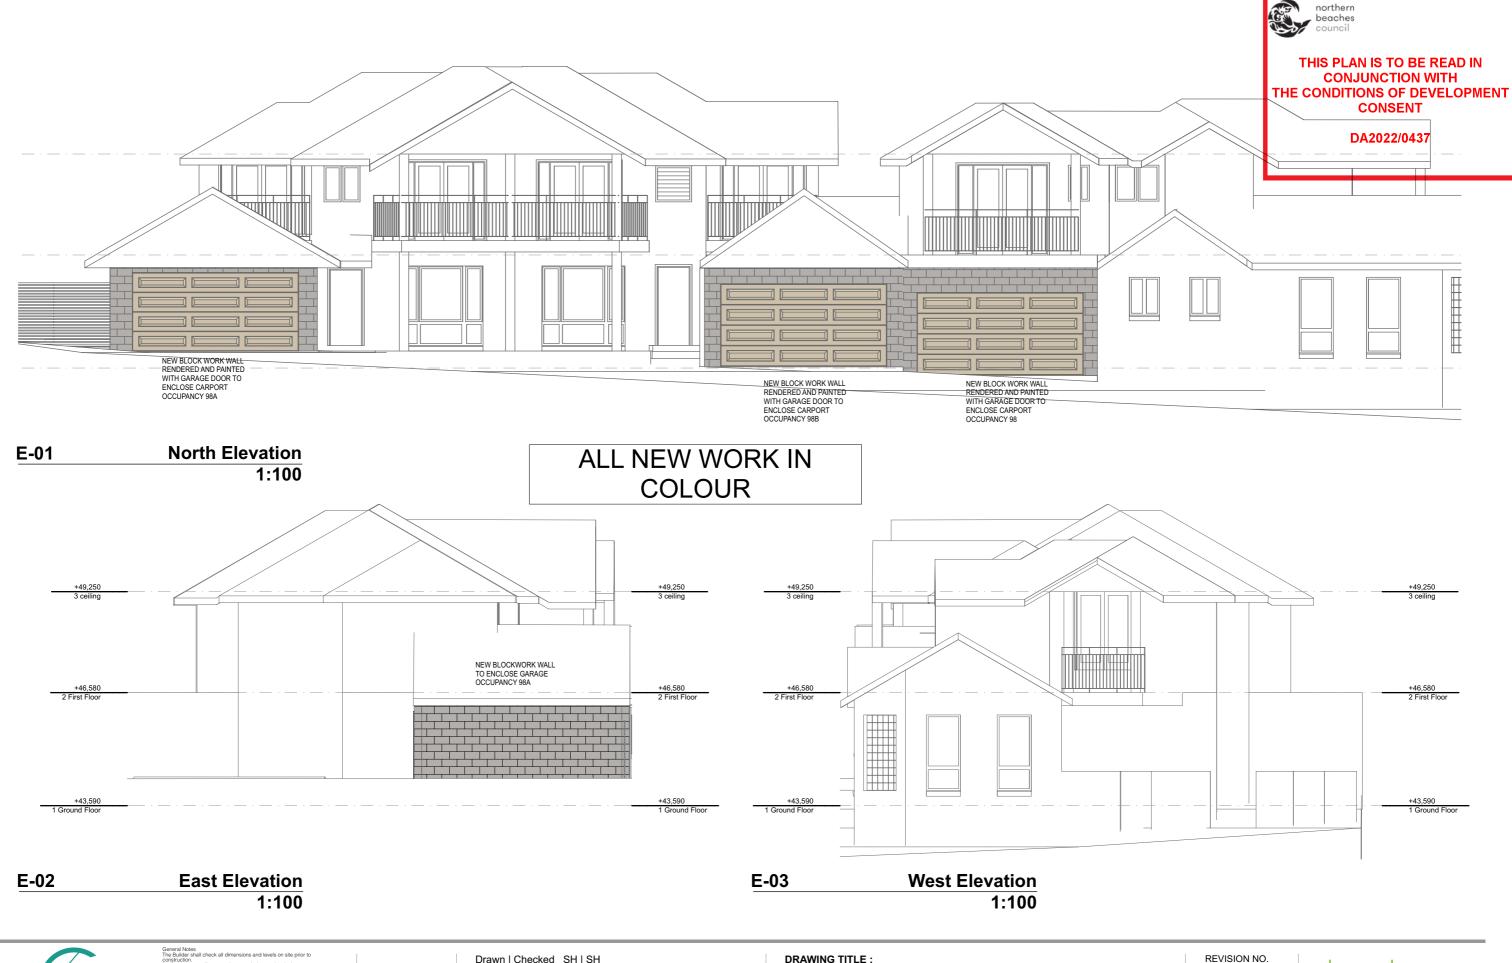

Proposed Elevations E-01, E-02, E-03

PROJECT NAME:

98 Wanganella Street

DRAWING NO.

THIS PLAN IS TO BE READ IN **CONJUNCTION WITH** THE CONDITIONS OF DEVELOPMENT CONSENT

DA2022/0437

E-04 **South Elevation** 1:100