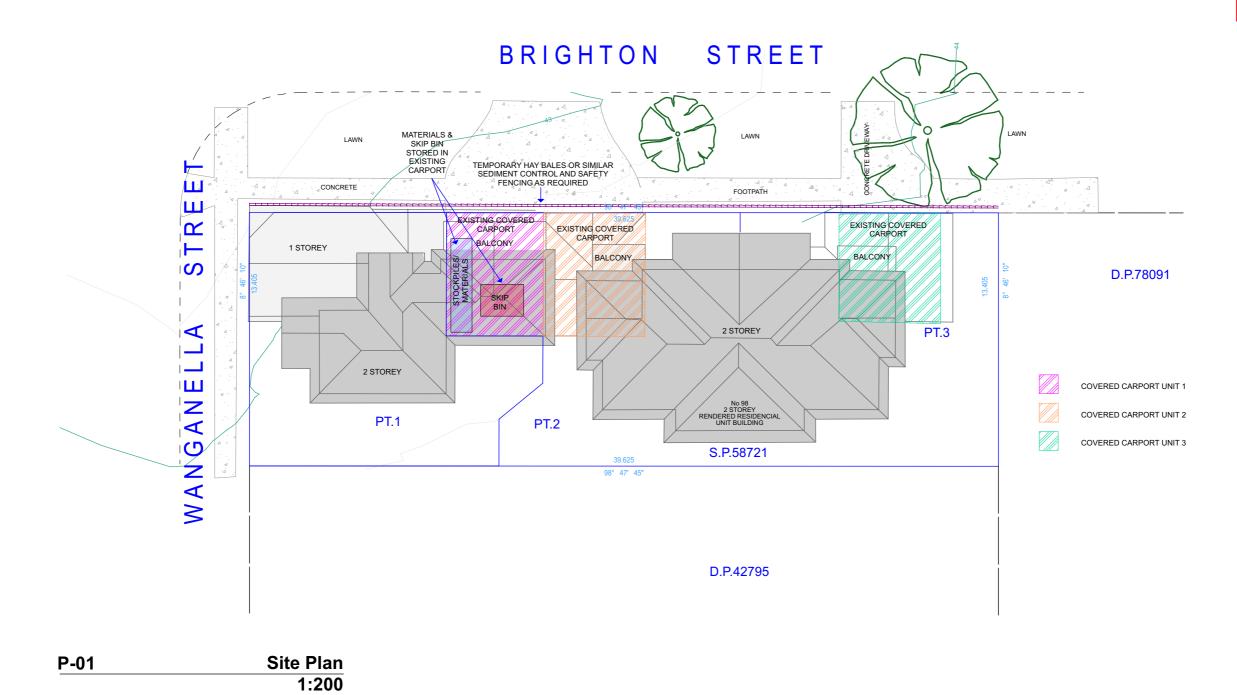

The Owners - Strata Plan No. 58721 Client: Address: 98 Wanganella Street Balgowlah S.P. 58721 Site: Area: XXm2

Site and Location Drawings
Site Plan & Sediment & Erosion Control Plan

PROJECT NAME:

98 Wanganella Street