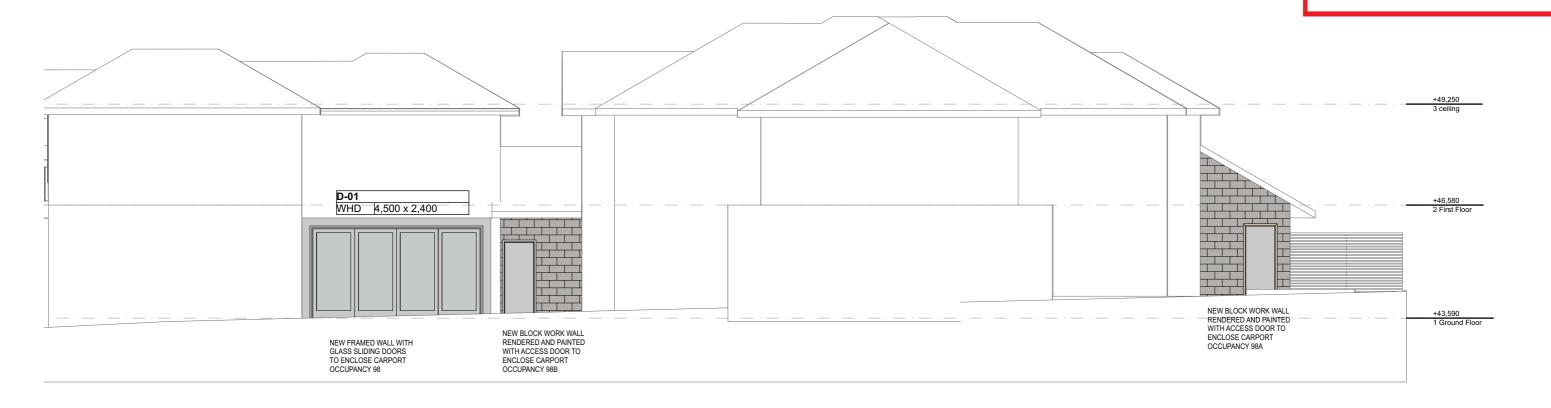

Proposed Elevations E-01, E-02, E-03

PROJECT NAME:

98 Wanganella Street

DRAWING NO.

THIS PLAN IS TO BE READ IN **CONJUNCTION WITH** THE CONDITIONS OF DEVELOPMENT CONSENT

DA2022/0437

E-04 **South Elevation** 1:100

Drawn | Checked SH | SH Plot Date: 5/4/22 210929 Project NO. Project Status

Area:

Design Development

Client: Address: 98 Wanganella Street Balgowlah S.P. 58721 Site:

XXm2

The Owners - Strata Plan No. 58721

Proposed Elevations
E-04

PROJECT NAME:

98 Wanganella Street

REVISION NO.

DRAWING NO.