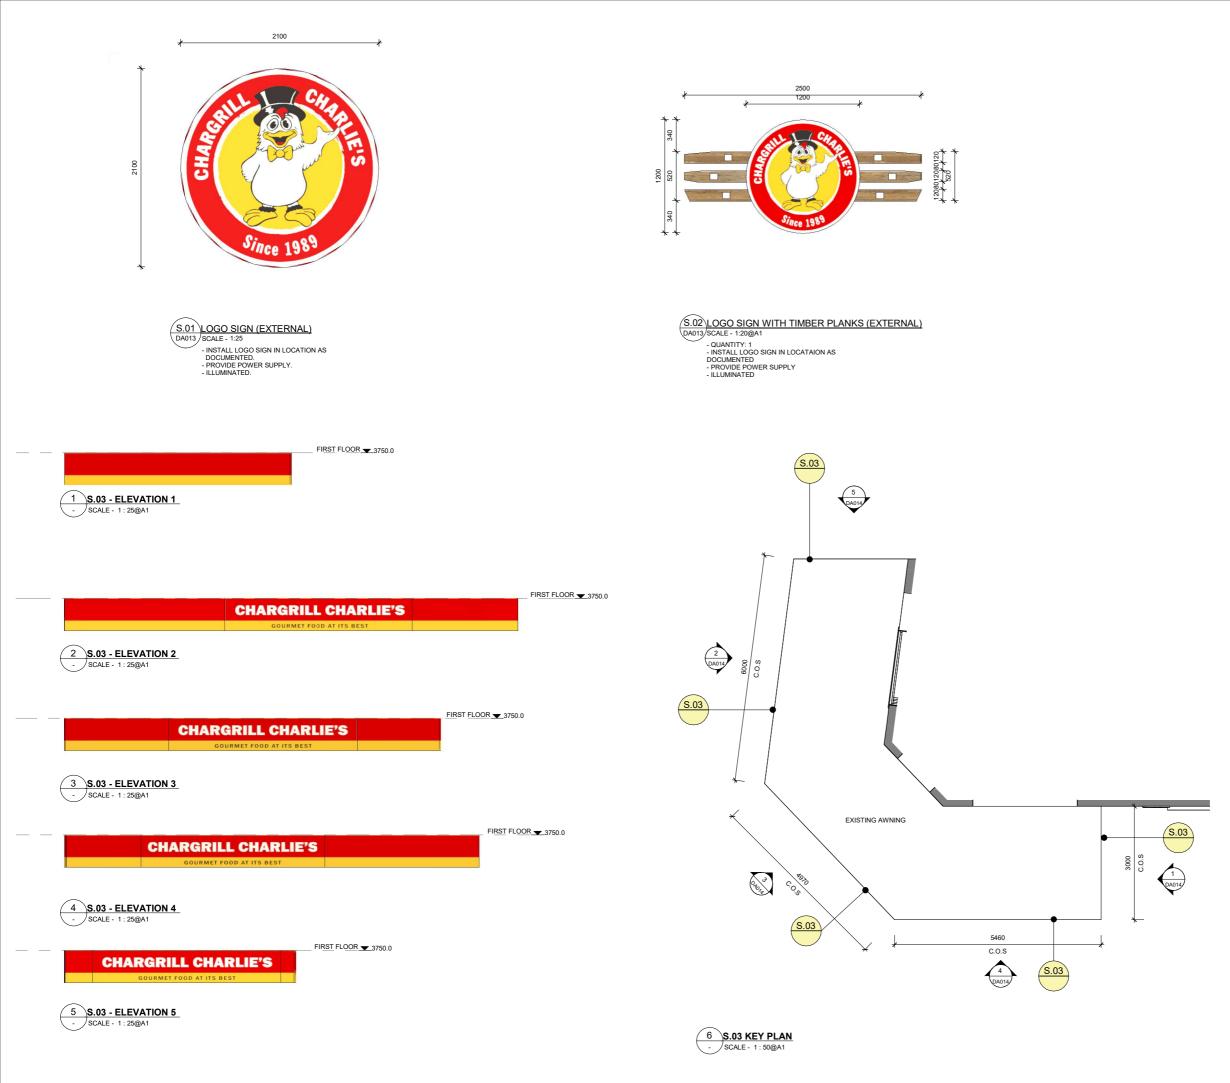

## SIGNAGE DETAILS

DRAWN EC SCALE NTS

DRAWING NO. 24111 DA014

В

1 ELEVATION 1 DA013 SCALE - 1:50@A1

DRAWING NO.

DRAWN EC

DENOTES SIGN TYPE, REFER TO DRAWING A014

REV A B

SCALE NTS

3 ELEVATION 3 DA013 SCALE - 1:50@A1

24111 DA201

DRAWING NO.

DRAWN EC

SH.2