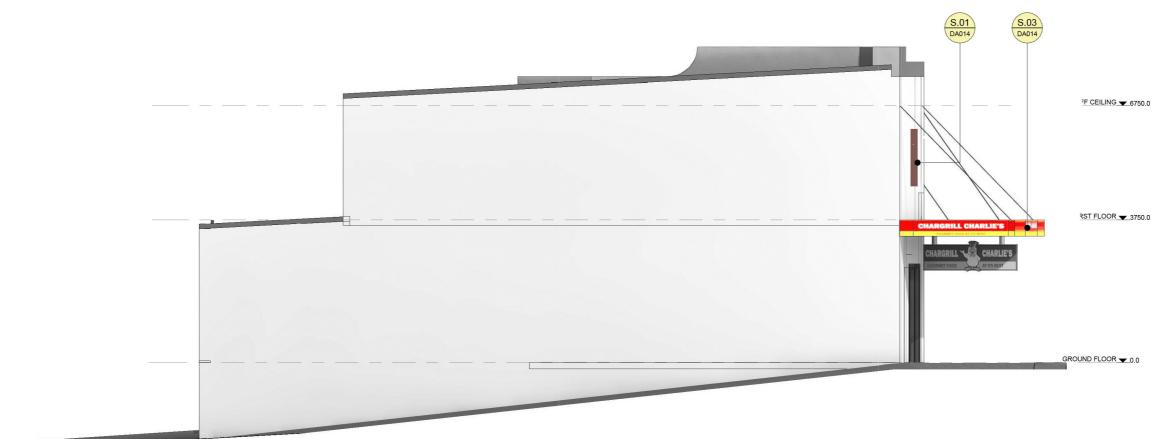

## **ELEVATIONS - EXTERNAL** SH.1

156 SYDNEY ROAD, FAIRLIGHT, NSW 2094, AUSTRALIA DRAWING

FORM 4 ARCHITECTS Form 4 Architects Suite 3, 107-115 Pacific H Hornsby NSW 2077 Tel: +61 (0)2 9987 1888

DEVELOPMENT APPLICATION PRINCIPAL CONSULTANTS DETAILS

S.XX DENOTES BOUNDARY LINE

<u>KEY:</u>

AS 07.02.25 ISSUE FOR DA

DENOTES SIGN TYPE, REFER TO DRAWING A014

REV A B

SCALE NTS

3 ELEVATION 3 DA013 SCALE - 1:50@A1

24111 DA201

DRAWING NO.

DRAWN EC

SH.2