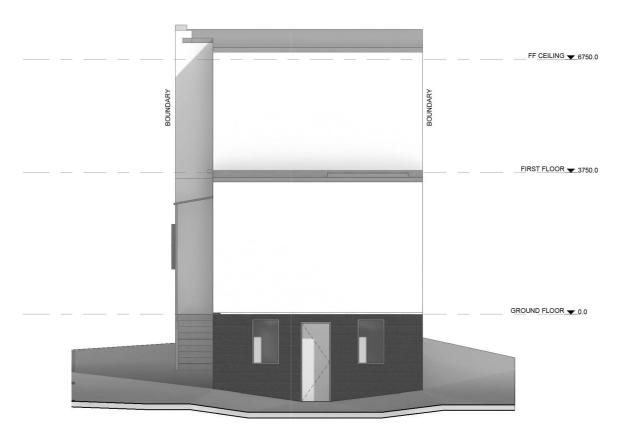

156 SYDNEY ROAD, FAIRLIGHT, NSW 2094, AUSTRALIA DRAWING

**ELEVATIONS - EXTERNAL** 

SCALE NTS

REV

В

form4architects.studio

PRINCIPAL CONSULTANTS DETAILS

DEVELOPMENT APPLICATION

S.XX

KEY:

DENOTES SIGN TYPE, REFER TO DRAWING A014

REV A B

DENOTES BOUNDARY LINE