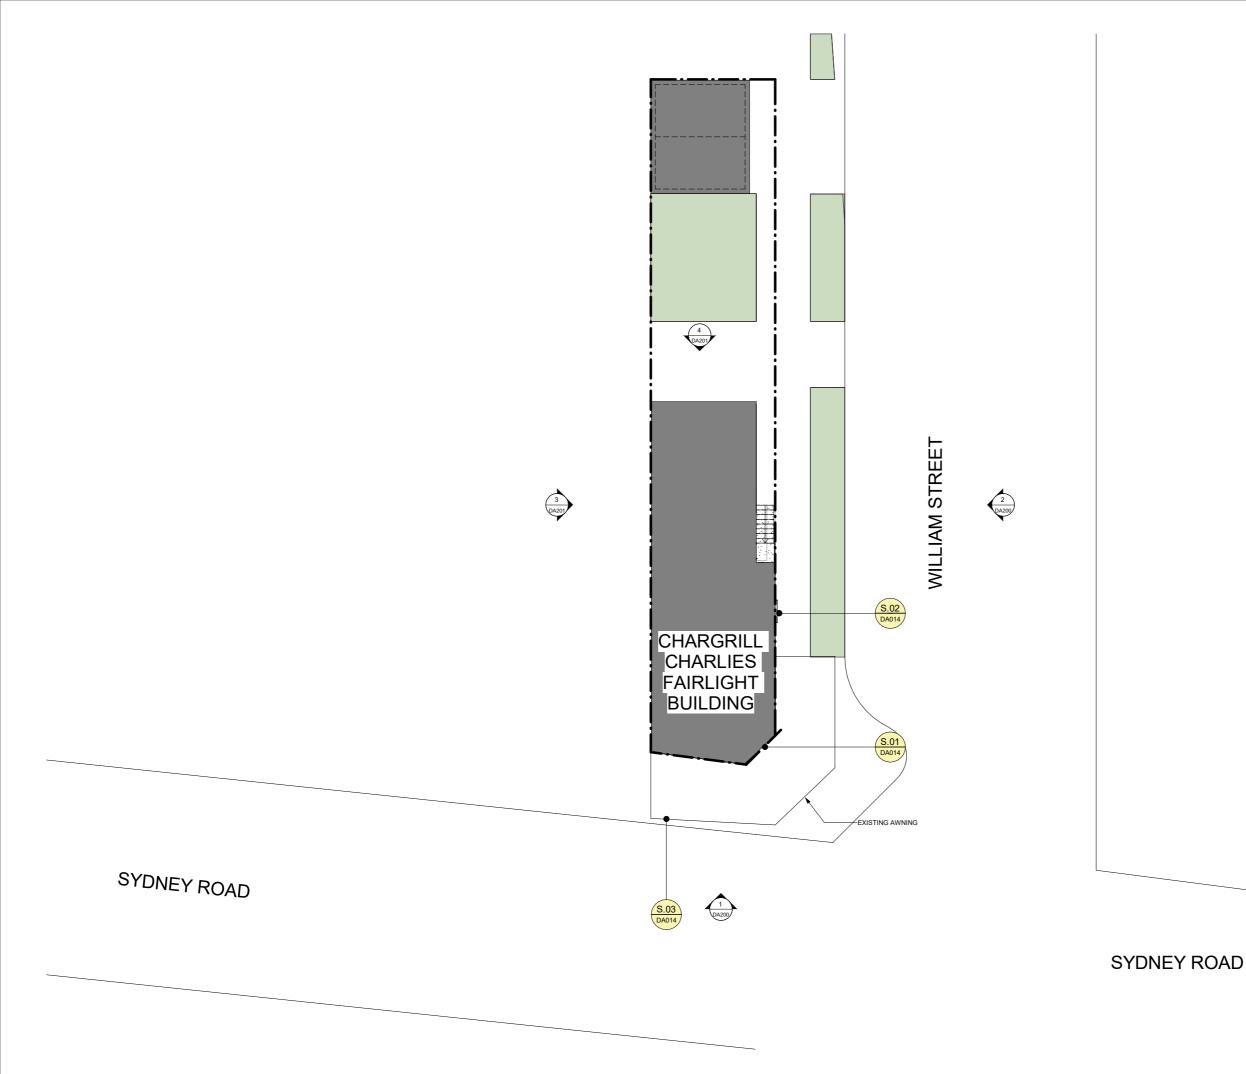

## SITE PLAN SIGNAGE

DRAWN EC SCALE 1:100@A1

DRAWING NO.

COPYRIGHT FORM 4 ARCHITECTS. COPYING OR REPRODUCTION OR USE OF THIS DESIGN OR DRAWING IN WHOLE OR PART IS PROHIBITED WITHOUT THE WRITTEN CONSENT OF FORM 4 ARCHITECTS.

## SIGNAGE DETAILS

DRAWN EC SCALE NTS

DRAWING NO. 24111 DA014

В

1 ELEVATION 1 DA013 SCALE - 1:50@A1

DRAWING NO.

DRAWN EC

FORM 4 ARCHITECTS Form 4 Architects Suite 3, 107-115 Pacific H Hornsby NSW 2077 Tel: +61 (0)2 9987 1888

DEVELOPMENT APPLICATION PRINCIPAL CONSULTANTS DETAILS

S.XX DENOTES BOUNDARY LINE

<u>KEY:</u>

AS 07.02.25 ISSUE FOR DA

DENOTES SIGN TYPE, REFER TO DRAWING A014

REV A B

SCALE NTS

3 ELEVATION 3 DA013 SCALE - 1:50@A1

24111 DA201

DRAWING NO.

DRAWN EC

SH.2

form4architects.studio

PRINCIPAL CONSULTANTS DETAILS

DEVELOPMENT APPLICATION

S.XX

KEY:

DENOTES SIGN TYPE, REFER TO DRAWING A014

REV A B

DENOTES BOUNDARY LINE