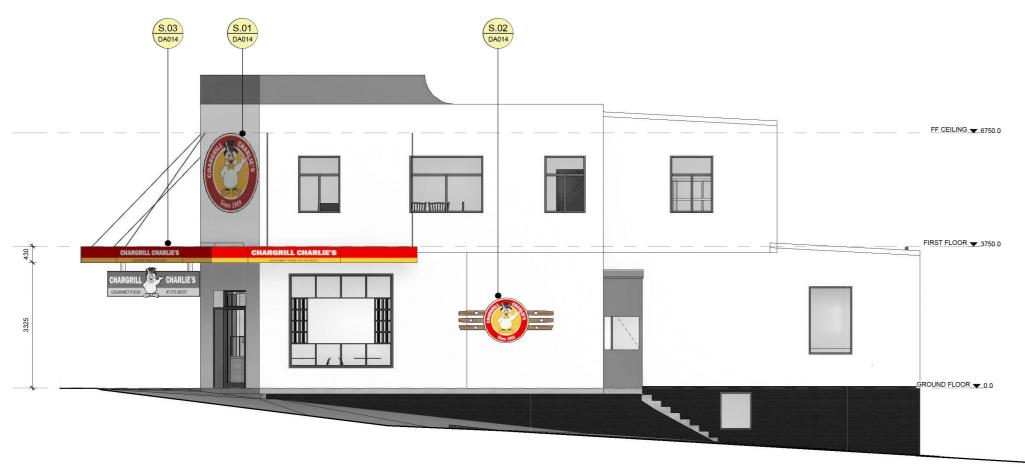

## SIGNAGE DETAILS

DRAWN EC SCALE NTS

DRAWING NO. 24111 DA014

В

1 ELEVATION 1 DA013 SCALE - 1:50@A1

DRAWING NO.

DRAWN EC

DENOTES SIGN TYPE, REFER TO DRAWING A014

REV A B

SCALE NTS

3 ELEVATION 3 DA013 SCALE - 1:50@A1

24111 DA201

DRAWING NO.

DRAWN EC

SH.2

156 SYDNEY ROAD, FAIRLIGHT, NSW 2094, AUSTRALIA DRAWING

**ELEVATIONS - EXTERNAL** 

SCALE NTS

REV

В