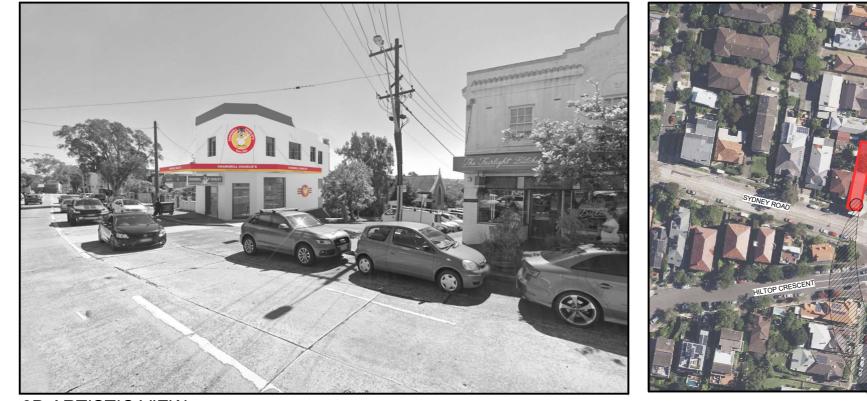

**3D ARTISTIC VIEW** 

CHARGRILL CHARLIE'S FAIRLIGHT

LOCALITY PLAN

24111 DA000

TITLE / LOCALITY PLAN /

SCALE NTS

156 SYDNEY ROAD, FAIRLIGHT, NSW 2094, AUSTRALIA