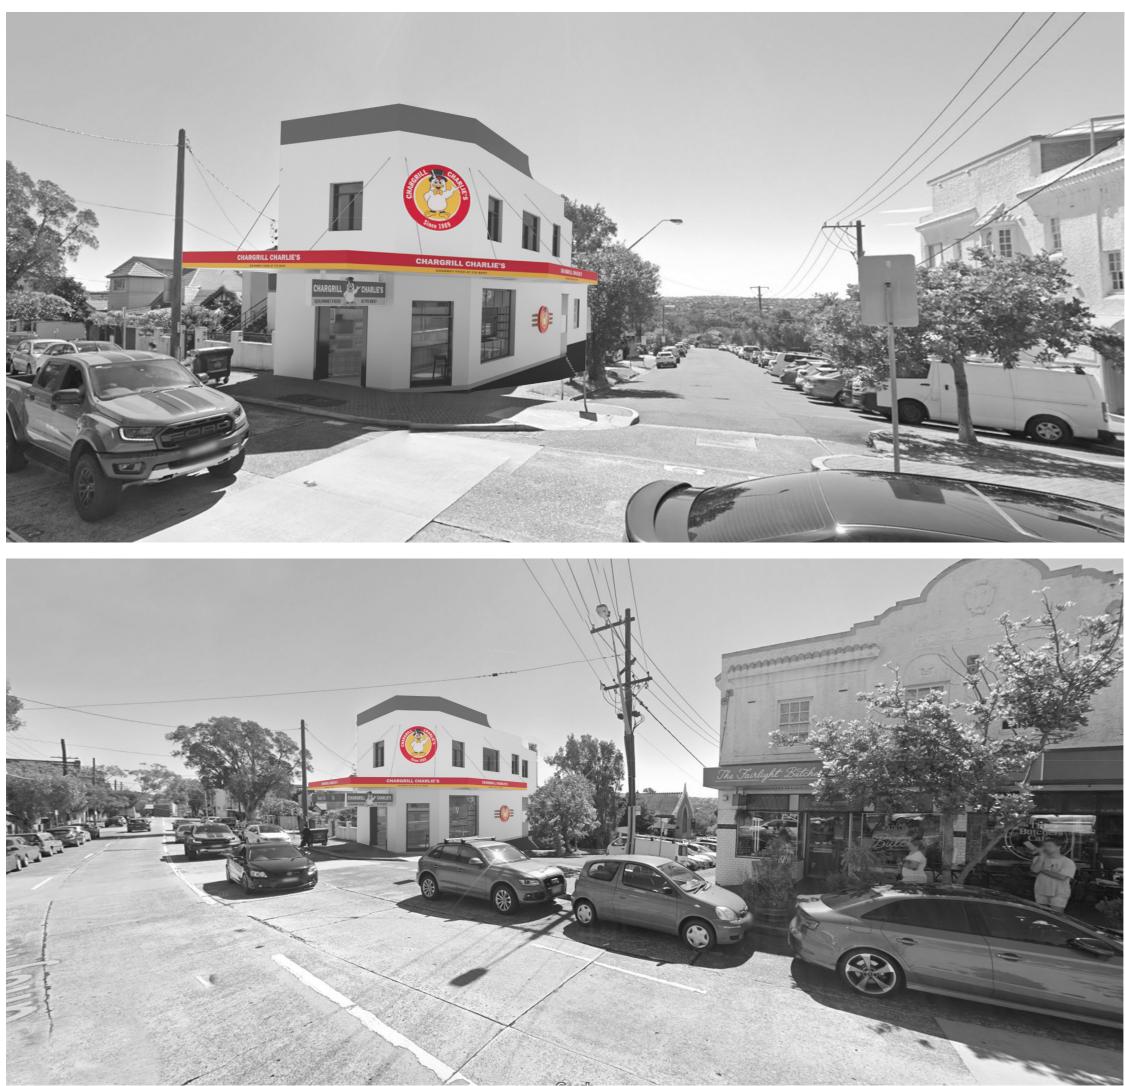

3452



Form 4 Architects Suite 3, 107-115 Pacific H Hornsby NSW 2077 Tel: +61 (0)2 9987 1888

form4architects.studio

PRINCIPAL CONSULTANTS DETAILS

DEVELOPMENT APPLICATION



S.XX

KEY:

DENOTES SIGN TYPE, REFER TO DRAWING A014

REV A B

DENOTES BOUNDARY LINE

--e



COPYRIGHT FORM 4 ARCHITECTS. COPYING OR REPRODUCTION OR USE OF THIS DESIGN OR DRAWING IN WHOLE OR PART IS PROHIBITED WITHOUT THE WITTEN CONSENT OF FORM 4 ARCHITECTS.

CONTRACTOR SHOULD VERIFY ALL DIMENSIONS ON SITE BEFORE COMMENCING WORK. IF A DISCREPANCY IS FOUND BETWEEN FIGURED DIMENSIONS AND SCALED DIMENSIONS, IT SHALL BE CHECKED WITH THE PRINCIPAL CONSULTANT.

THIS DOCUMENT IS NOT TO BE USED FOR CONSTRUCTION UNLESS SIGNED AND ISSUED FOR CONSTRUCTION

BY DATE AMENDMENT EC 03.12.24 INITIAL ISSUE

AS 07.02.25 ISSUE FOR DA





COPYRIGHT FORM 4 ARCHITECTS. COPYING OI REPRODUCTION OR USE OF THIS DESIGN OR DRAW WHOLE OR PART IS PROHIBITED WITHOUT THE WR CONSENT OF FORM 4 ARCHITECTS.

CONTRACTOR SHOULD VERIFY ALL DIMENSIONS ON SITE BEFORE COMMENCING WORK. IF A DISCREPANCY IS FOUND BETWEEN FIGURED DIMENSIONS AND SCALED DIMENSIONS, IT SHALL BE CHECKED WITH THE PRINCIPAL CONSULTANT.

THIS DOCUMENT IS NOT TO BE USED FOR CONSTRUCTION UNLESS

| SIGNED AND ISSUED FOR CONSTRUCTION |          |               |     |
|------------------------------------|----------|---------------|-----|
| BY                                 | DATE     | AMENDMENT     | REV |
| EC                                 | 03.12.24 | INITIAL ISSUE | A   |
| AS                                 | 07.02.25 | ISSUE FOR DA  | В   |
|