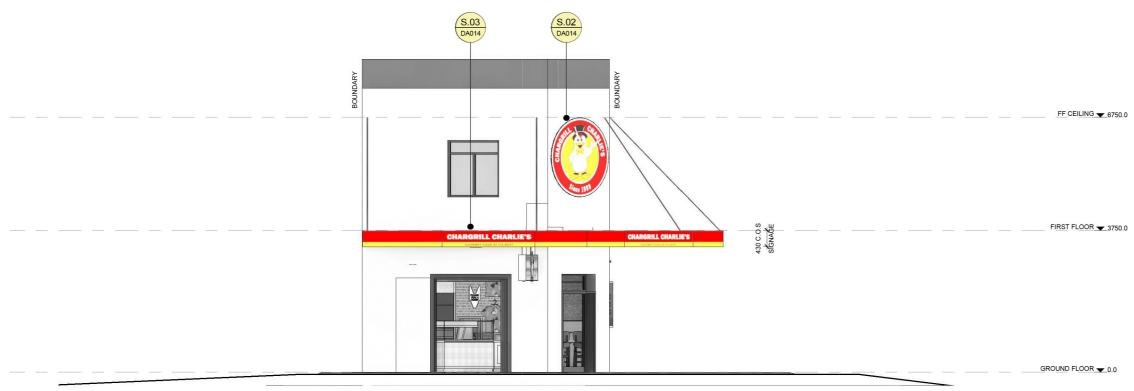

## SIGNAGE DETAILS

DRAWN EC SCALE NTS

DRAWING NO. 24111 DA014

В

1 ELEVATION 1 DA013 SCALE - 1:50@A1

DRAWING NO.

DRAWN EC

DENOTES SIGN TYPE, REFER TO DRAWING A014

REV A B

SCALE NTS

3 ELEVATION 3 DA013 SCALE - 1:50@A1

24111 DA201

DRAWING NO.

DRAWN EC

SH.2

## **ELEVATIONS - EXTERNAL** SH.1

156 SYDNEY ROAD, FAIRLIGHT, NSW 2094, AUSTRALIA DRAWING