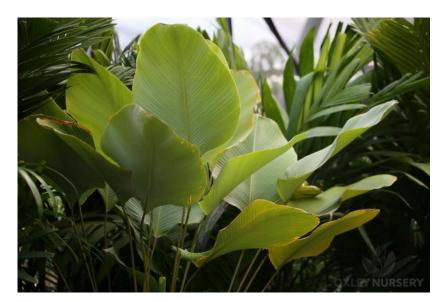

CHLOROPHYTUM COMOSUM

PANDOREA JASMINOIDES (BOWER VINE)

SHEET TITLE: LANDSCAPE CONCEPT

SHEET NO: A111.2

SCALE A3: