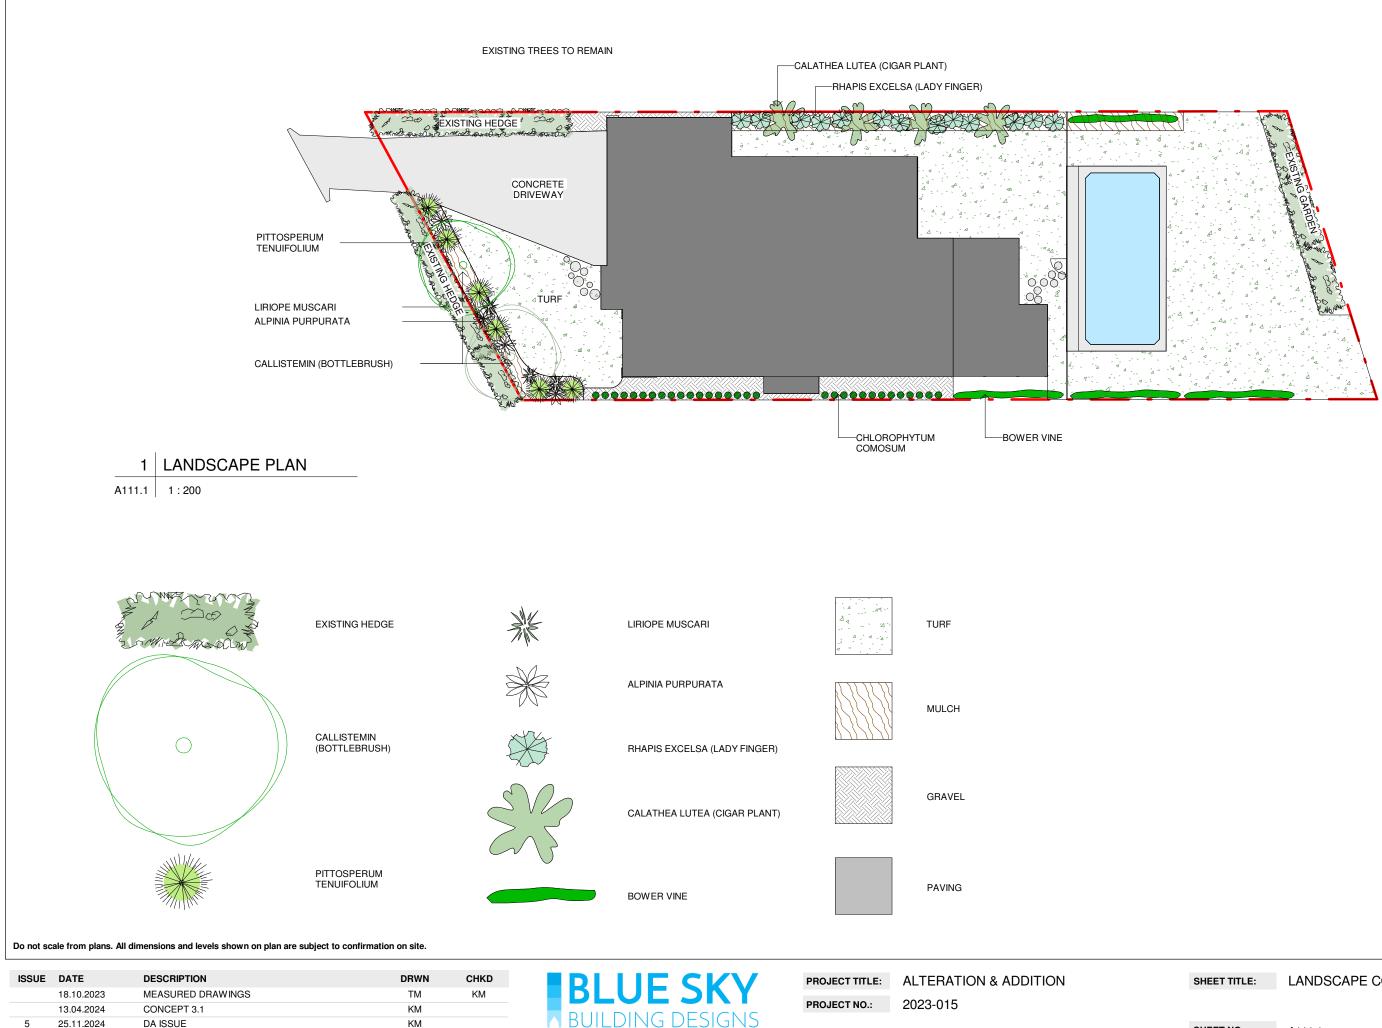

## LANDSCAPE CONCEPT PLAN

SHEET NO: A111.1

SCALE A3: As indicated

LIRIOPE MUSCARI

ALPINIA PURPURATA

RHAPIS EXCELSA (LADY FINGER)

CALATHEA LUTEA (CIGAR PLANT)

Do not scale from plans. All dimensions and levels shown on plan are subject to confirmation on site.