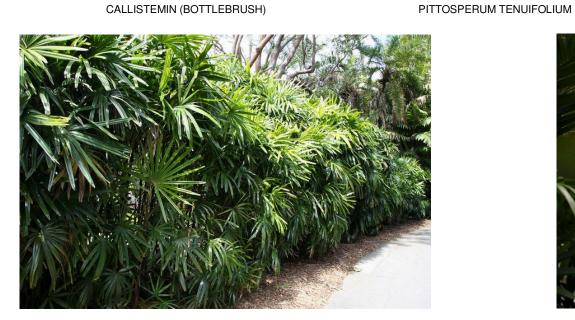

## LANDSCAPE CONCEPT PLAN

SHEET NO: A111.1

SCALE A3: As indicated

LIRIOPE MUSCARI

ALPINIA PURPURATA

RHAPIS EXCELSA (LADY FINGER)

CALATHEA LUTEA (CIGAR PLANT)

Do not scale from plans. All dimensions and levels shown on plan are subject to confirmation on site.