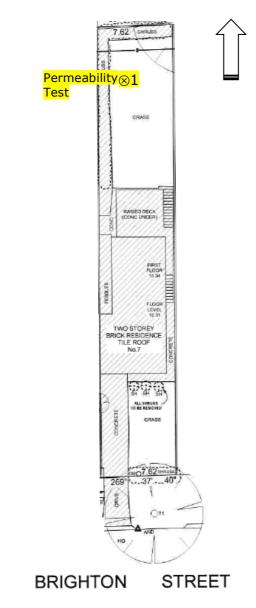

## Lot 42, No. 7 Brighton Street, Curl Curl

### $K_{sat} = 0.97 \text{ cm/min or } 0.16 \text{ litres/sec/m}^2$

Please find attached the results of the Soil Permeability test, log sections and site sketch, undertaken at the above address.

Providing the system is designed by a suitably qualified person for the recommended design Ksat, above, and the system is located a minimum setback distance of 1.5m from any adjacent property boundary and infrastructure, we do not see any reason why this proposal should not proceed to construction.

It should also be noted that we encountered xw-rock at the test location. The presence of shallow bedrock may result in an onsite disposal system that is not feasible for the above parameters and restrictions.