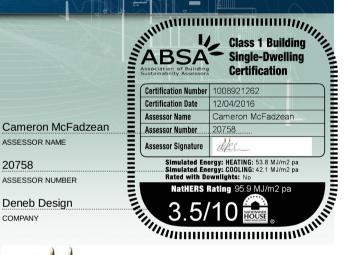

## **NatHERS Rated** 3,5/10 STARS\*

\*www.nathers.gov.au

| 1008921262                              |
|-----------------------------------------|
| CERTIFICATION NUMBER                    |
| 12/04/2016                              |
| DATE                                    |
| 56                                      |
| CLIMATE ZONE                            |
| BERS Professional - v4.2.110811/A (BERS |
| Professional)                           |
| SOFTWARE                                |
| 53.8 MJ/m <sup>2</sup> pa               |
| SIMULATED ENERGY CONSUMPTION - HEATING  |
| 42.1 MJ/m <sup>2</sup> pa               |
| SIMULATED ENERGY CONSUMPTION - COOLING  |
| 95.9 MJ/m <sup>2</sup> pa               |
| TOTAL SIMULATED ENERGY CONSUMPTION      |
| 51.1 m <sup>2</sup>                     |
| FLOOR AREA - CONDITIONED                |
| $4.3 \text{ m}^2$                       |
| FLOOR AREA - UNCONDITIONED              |
| 55.4 m <sup>2</sup>                     |
| FLOOR AREA - TOTAL                      |
|                                         |

ASSESSOR SIGNATURE

ASSESSOR NAME

20758 ASSESSOR NUMBER Deneb Design COMPANY

Issued by a BUILDING THERMAL PERFORMANCE ASSESSOR accredited by the Association of Building Sustainability Assessors to provide NatHERS house energy ratings.