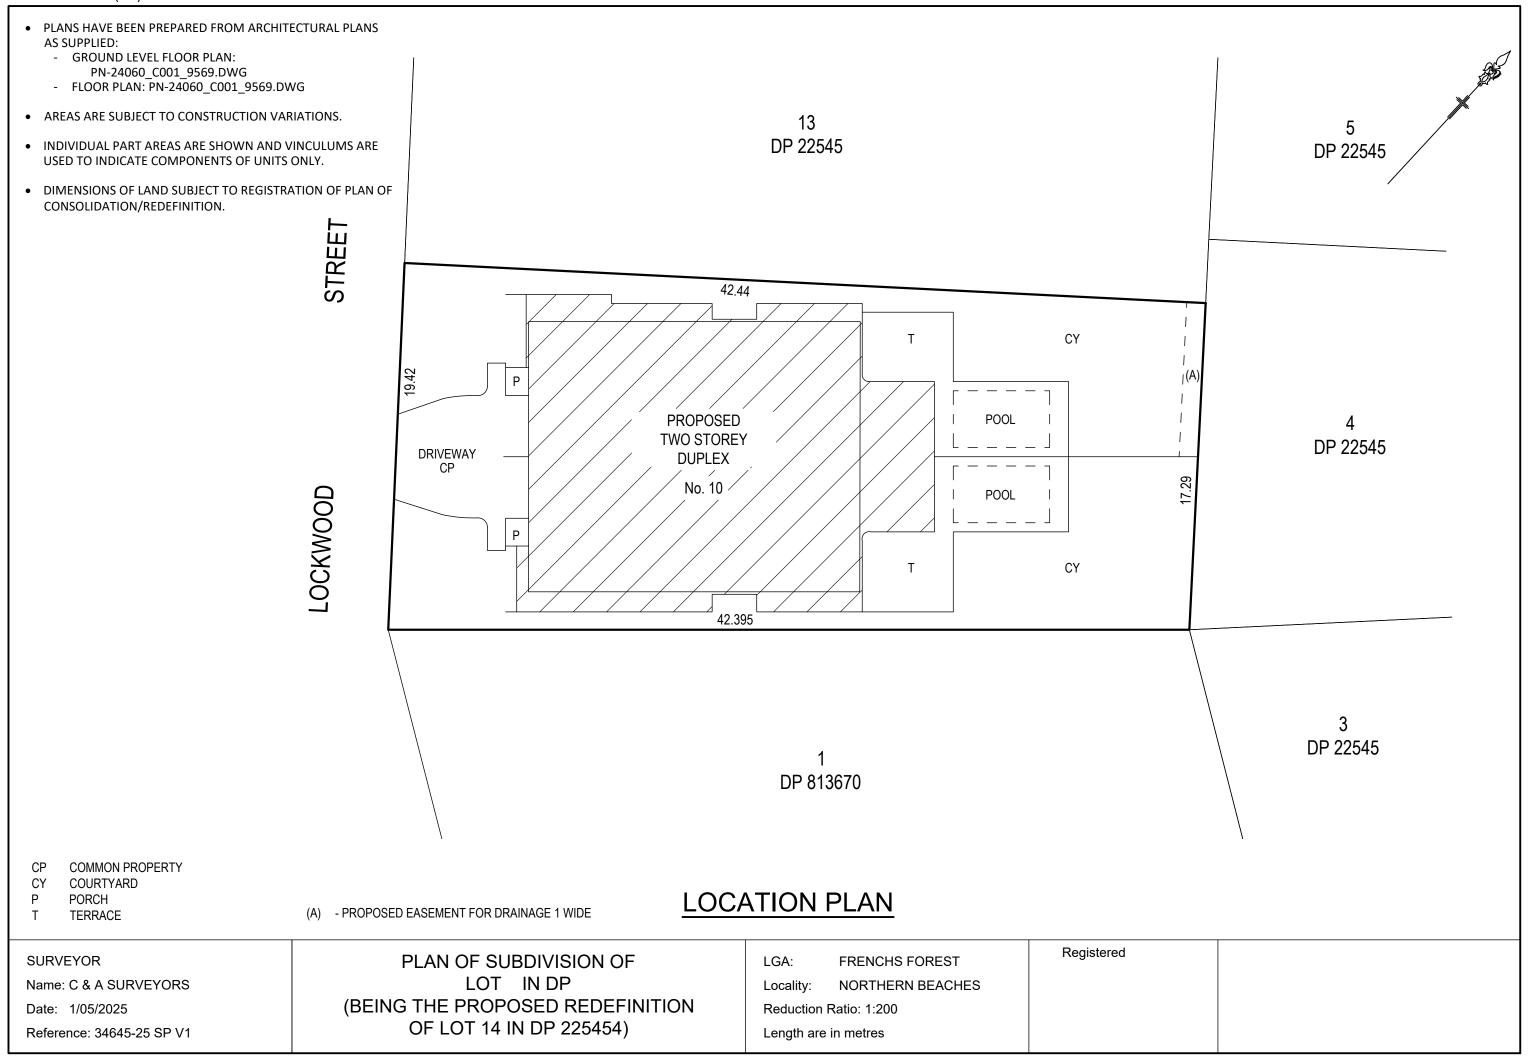

- AREAS AND FLOOR PLAN SHOULD BE CHECKED AND VERIFIED BY ARCHITECT/OWNER PRIOR OFFICIAL USE.
- ALL AREAS SHOWN ARE FOR THE PURPOSE OF THE STRATA SCHEMES DEVELOPMENT ACT 2015 AND ARE APPROXIMATE ONLY.
- ANY SERVICE SERVING ONE LOT WITHIN ANOTHER LOT IS COMMON PROPERTY.
- DUCTS AND COLUMNS FORM PART OF COMMON PROPERTY AND ARE NOT NECESSARILY SHOWN.
- LINE BOUNDARIES ARE DEFINED BY PERPENDICULAR CONNECTIONS FROM BUILDING OR OTHER STRUCTURAL FEATURES UNLESS OTHERWISE SHOWN.
- THE STRATUM OF THE COURTYARDS ARE LIMITED IN HEIGHT TO 3 ABOVE THE UPPER SURFACE OF THEIR RESPECTIVE UNITS GROUND LEVEL TILED FLOOR, EXCEPT WHERE COVERED WITHIN THESE LIMITS AND IN DEPTH TO 2 BELOW THE ABOVEMENTIONED SURFACE, EXCEPT WHERE STRUCTURE LIES BELOW.
- THE STRATUM OF THE PORCHES & TERRACES ARE LIMITED IN HEIGHT TO 3 ABOVE THE UPPER SURFACE OF THEIR TILED FLOORS EXCEPT WHERE COVERED WITHIN THESE LIMITS AND IN DEPTH TO THE ABOVEMENTIONED SURFACE.
- AIR CONDITIONING UNITS, HOT WATER SYSTEMS AND RAINWATER TANKS WITHIN EACH LOT FORM PART OF THEIR LOT AND ARE NOT COMMON PROPERTY.

- B BALCONY
- C CORNER OF WALL
- CP COMMON PROPERTY
- CY COURTYARD
- CH CHUTE (CP)
- D DUCTING (CP)
- P PORCH
- T TERRACE

GROUND LEVEL FLOOR PLAN

Locality: NORTHERN BEACHES

FRENCHS FOREST

Reduction Ratio: 1:200 Length are in metres