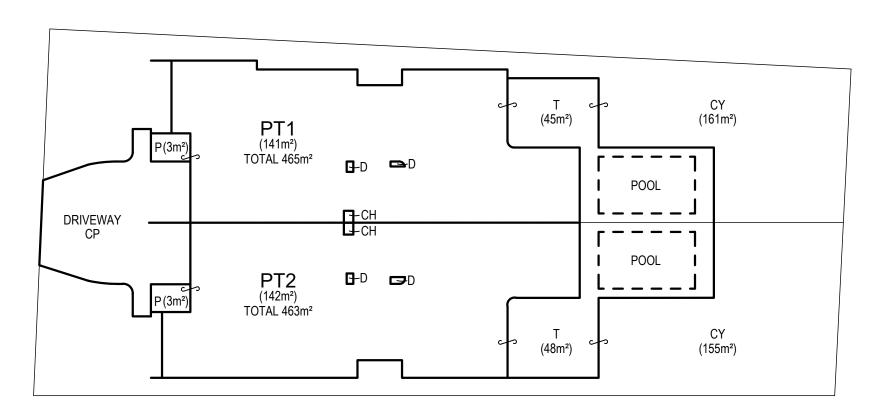

- B BALCONY
- C CORNER OF WALL
- CP COMMON PROPERTY
- CY COURTYARD
- CH CHUTE (CP)
- D DUCTING (CP)
- P PORCH
- T TERRACE

GROUND LEVEL FLOOR PLAN

Locality: NORTHERN BEACHES

FRENCHS FOREST

Reduction Ratio: 1:200 Length are in metres

LGA:

Registered

- AREAS AND FLOOR PLAN SHOULD BE CHECKED AND VERIFIED BY ARCHITECT/OWNER PRIOR OFFICIAL USE.
- ALL AREAS SHOWN ARE FOR THE PURPOSE OF THE STRATA SCHEMES DEVELOPMENT ACT 2015 AND ARE APPROXIMATE ONLY.
- ANY SERVICE SERVING ONE LOT WITHIN ANOTHER LOT IS COMMON PROPERTY.
- DUCTS AND COLUMNS FORM PART OF COMMON PROPERTY AND ARE NOT NECESSARILY SHOWN.
- LINE BOUNDARIES ARE DEFINED BY PERPENDICULAR CONNECTIONS FROM BUILDING OR OTHER STRUCTURAL FEATURES UNLESS OTHERWISE SHOWN.
- AIR CONDITIONING UNITS, HOT WATER SYSTEMS AND RAINWATER TANKS WITHIN EACH LOT FORM PART OF THEIR LOT AND ARE NOT COMMON PROPERTY.