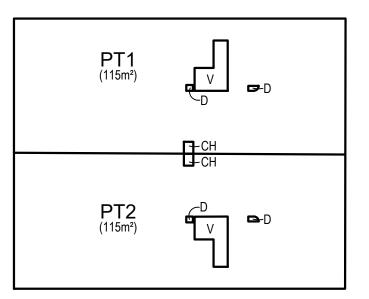

D DUCTING (CP) V VOID

## FIRST FL.OOR PLAN

SURVEYOR

Name: C & A SURVEYORS

Date: 1/05/2025

Reference: 34645-25 SP V1

PLAN OF SUBDIVISION OF LOT IN DP (BEING THE PROPOSED REDEFINITION OF LOT 14 IN DP 225454) LGA: FRE

FRENCHS FOREST