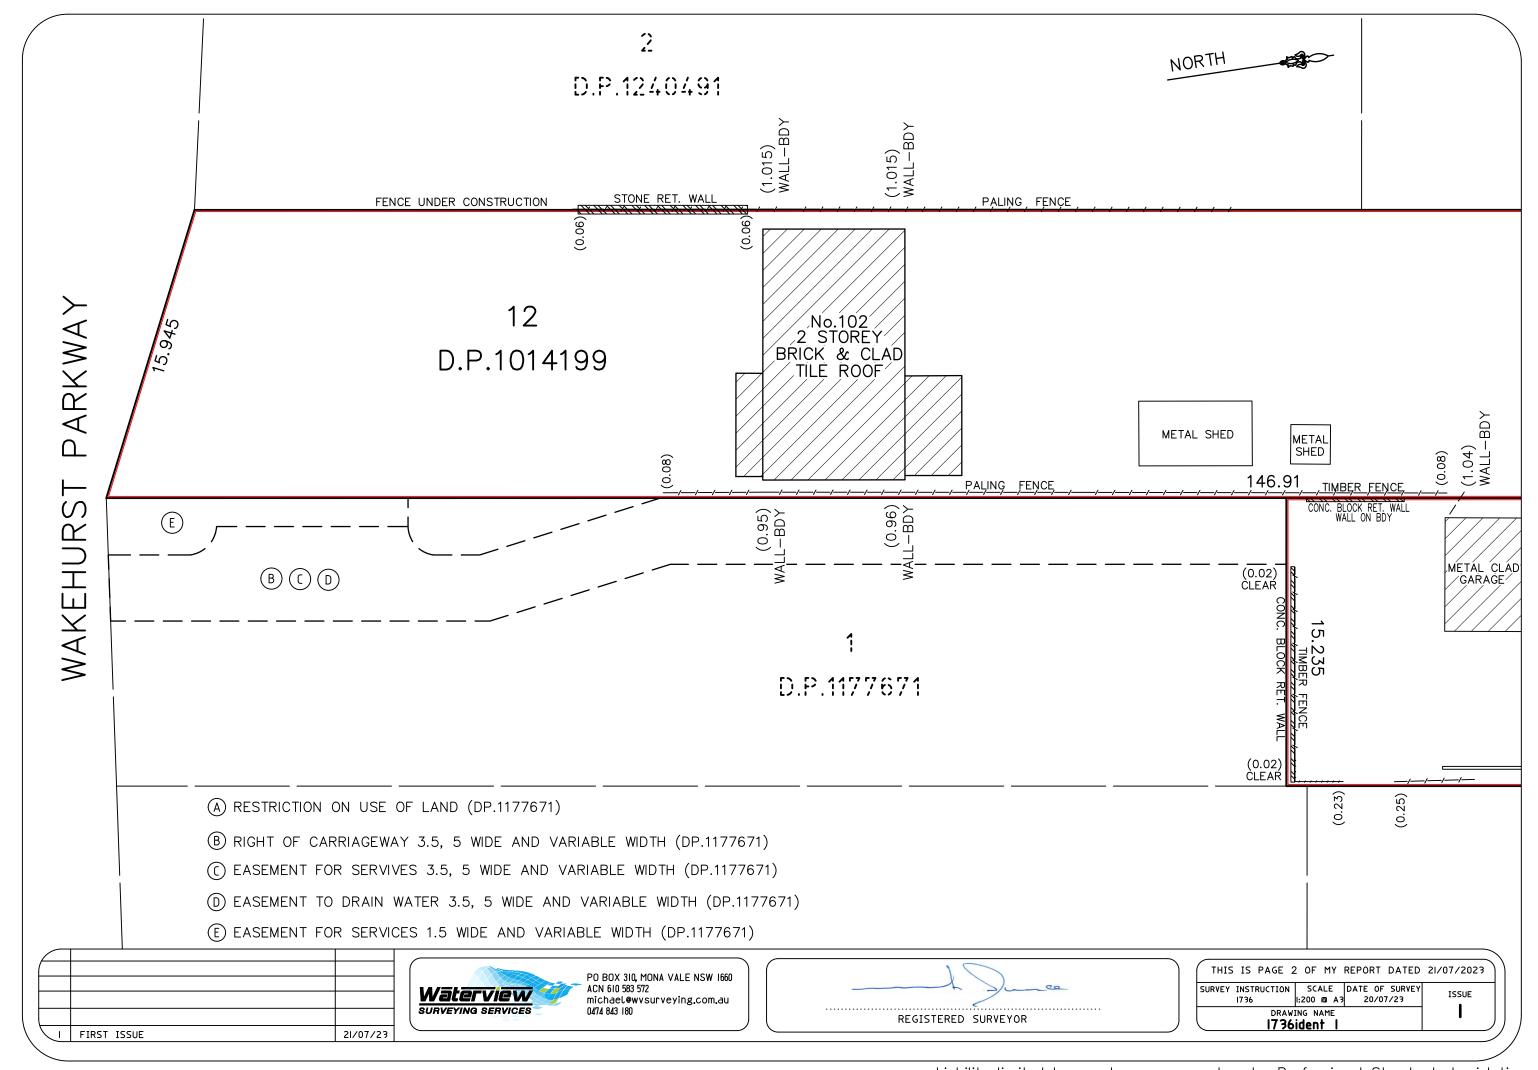

The survey is for identification purposes. This report must not be used for any other matter or purpose.

The date of survey was 20/07/2023

Upon Lot 12 stands a two storey brick and clad residence roofed in tile. The property is known as number 102 Wakehurst Parkway.

## In my opinion:

- -The relationship between improvements and the boundaries of the land are shown on the plan attached.
- -Lot 12 is affected by reservations and conditions in the Crown Grant(s)
- -Lot 2 is affected by
  - -Reservations and conditions in the Crown Grant(s)
  - -Restriction(s) on the use of land referred to and numbered (1) in the s.88b instrument (DP.1177671) relating to inspections and maintenance (see 88B DP1177671)
  - -Restriction(s) on the use of land referred to and numbered (2) in the s.88b instrument (DP.1177671). This condition states any future building must be confined generally to the area designated A. The building as constructed is generally constructed within this area with a minor encroachment of 0.3 metres at the south-eastern corner.
  - -Right of Carriageway 3.5 and 5 metres wide and variable width denoted B on the plan attached.
  - -Easement for Services 3.5 and 5 metres wide and variable width denoted C on the plan attached.
  - -Easement to Drain Water 3.5 and 5 metres wide and variable width denoted D on the plan attached.
  - -Easement for Services 3 metres wide and variable width denoted E on the plan attached.