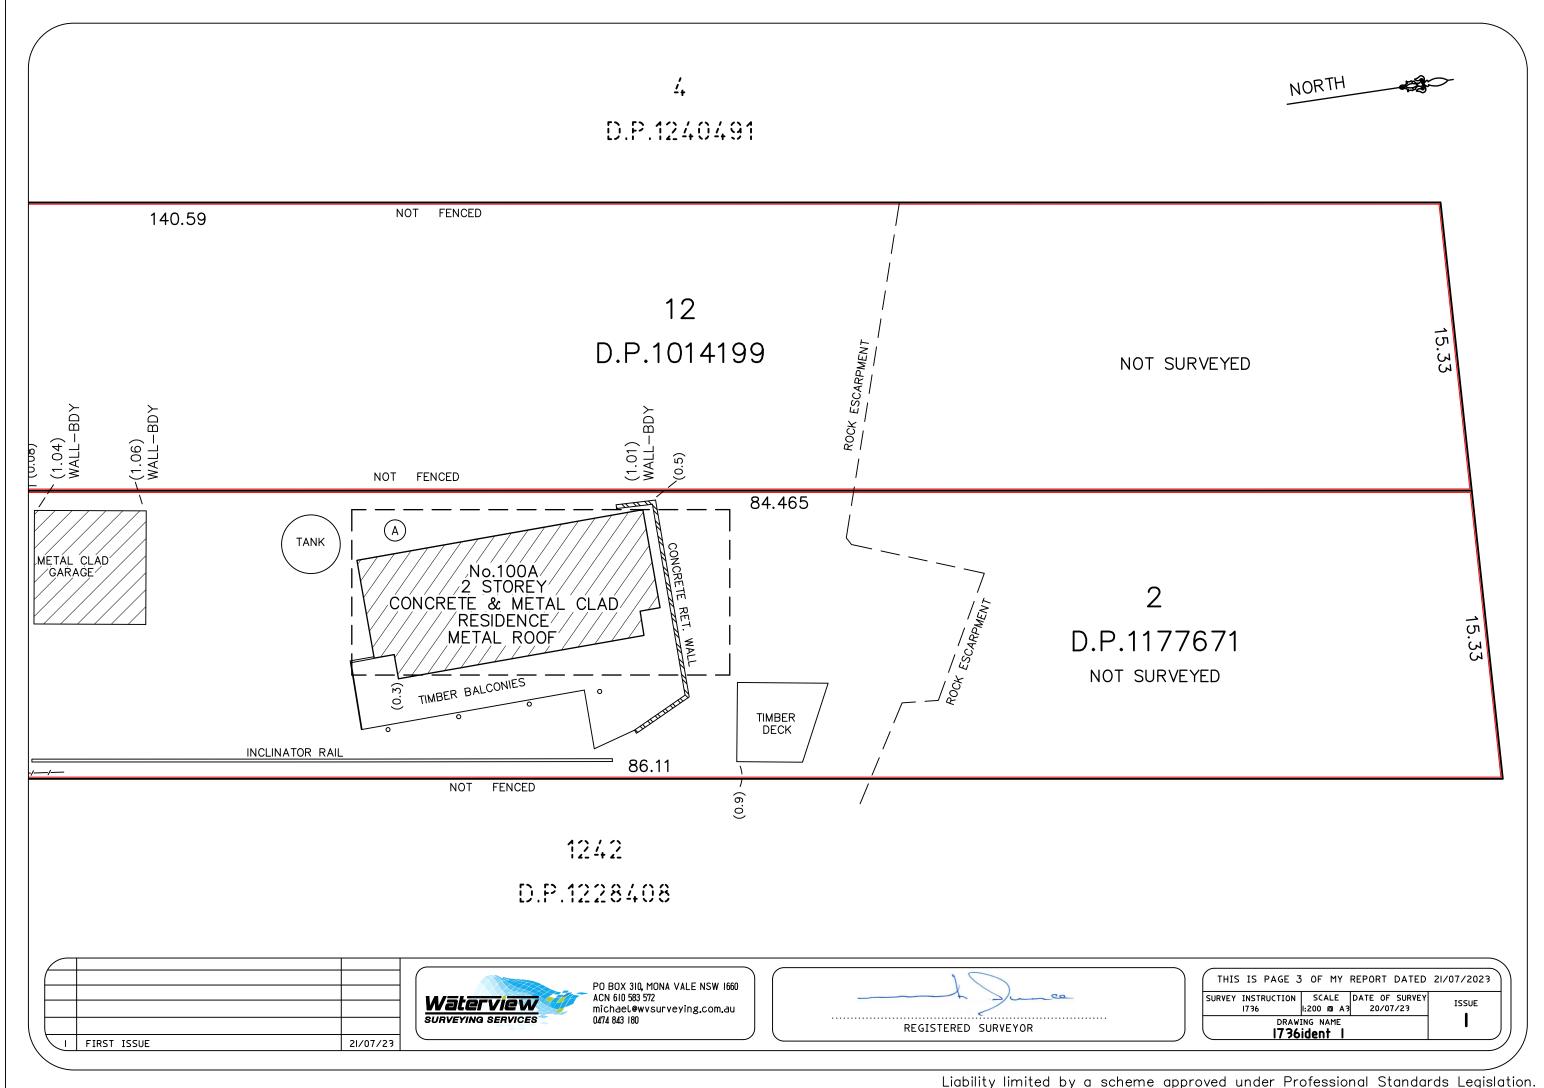

Upon Lot 2 stands a two storey concrete, steel and metal clad residence with timber balconies roofed in metal, a metal clad garage and a timber deck at rear. The property is known as number 100A Wakehurst Parkway.

## In my opinion:

- -The relationship between improvements and the boundaries of the land are shown on the plan attached.
- -Lot 12 is affected by reservations and conditions in the Crown Grant(s)
- -Lot 2 is affected by
  - -Reservations and conditions in the Crown Grant(s)
  - -Restriction(s) on the use of land referred to and numbered (1) in the s.88b instrument (DP.1177671) relating to inspections and maintenance (see 88B DP1177671)
  - -Restriction(s) on the use of land referred to and numbered (2) in the s.88b instrument (DP.1177671). This condition states any future building must be confined generally to the area designated A. The building as constructed is generally constructed within this area with a minor encroachment of 0.3 metres at the south-eastern corner.
  - -Right of Carriageway 3.5 and 5 metres wide and variable width denoted B on the plan attached.
  - -Easement for Services 3.5 and 5 metres wide and variable width denoted C on the plan attached.
  - -Easement to Drain Water 3.5 and 5 metres wide and variable width denoted D on the plan attached.
  - -Easement for Services 3 metres wide and variable width denoted E on the plan attached.