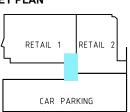

PROPOSED RETAIL AREA HARVEY NORMAN BALGOWLAH 176-180 & 184-190 CONDAMINE ST Status: DA Job Ref:

21025

Scale: 1:100 @ A3 Date: JUNE 2021 Drawn: DY/RB

WALL LEGEND EXISTING WALL

**KEY PLAN** 

RETAIL 1

CAR PARKING