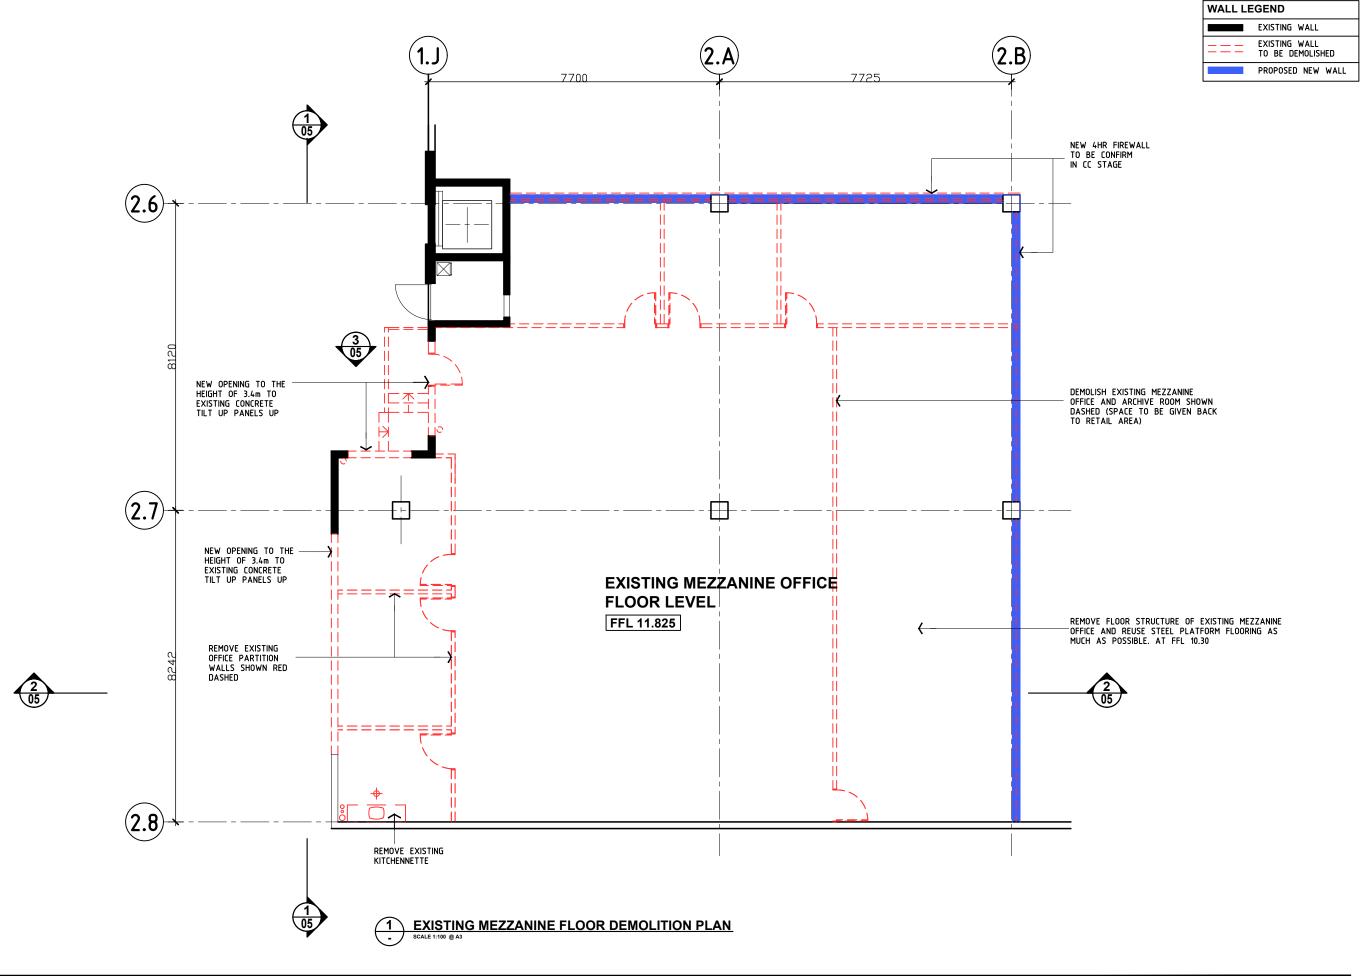

PROPOSED RETAIL AREA HARVEY NORMAN BALGOWLAH 176-180 & 184-190 CONDAMINE ST **DA SUBMISSION** Scale: 1:100 @ A3 Date: JUNE 2021 Drawn: DY/RB Job Ref:

21025

PROP. GROUND RETAIL SPACE

Drawing No: Rev: DA03 A

**P** 61 2 9264 5005

Level 1, 1 Chandos Street

**P** 61 2 9264 5005 ST LEONARDS NSW 2065 E gta@gilestribe.com.au ABN 50 001 259 507 Giles Tribe Pty Ltd Nominated Architects Mark G Broadley [5823] Stuart D Hill [6459]

PROPOSED RETAIL AREA HARVEY NORMAN BALGOWLAH 176-180 & 184-190 CONDAMINE ST **DA SUBMISSION** Scale: 1:100 @ A3 Date: JUNE 2021 Drawn: DY/RB

Job Ref:

21025

**EXIST. MEZZ DEMOLITION PLAN** 

Drawing No: Rev: DA04 A

PROPOSED RETAIL AREA HARVEY NORMAN BALGOWLAH 176-180 & 184-190 CONDAMINE ST Status: DA Job Ref:

21025

Scale: 1:100 @ A3 Date: JUNE 2021 Drawn: DY/RB

WALL LEGEND EXISTING WALL

**KEY PLAN** 

RETAIL 1

CAR PARKING

EXISTING WALL TO BE DEMOLISHED

PROPOSED NEW WALL

STORAGE

GROUND AMENITIES UPGRADE - PLAN
SCALE 1:50 @ A3

Level 1, 1 Chandos Street

ST LEONARDS NSW 2065 **E** gta@gilestribe.com.au Giles Tribe Pty Ltd ABN 50 001 259 507 Mark G Broadley [5823] Stuart D Hill [6459]