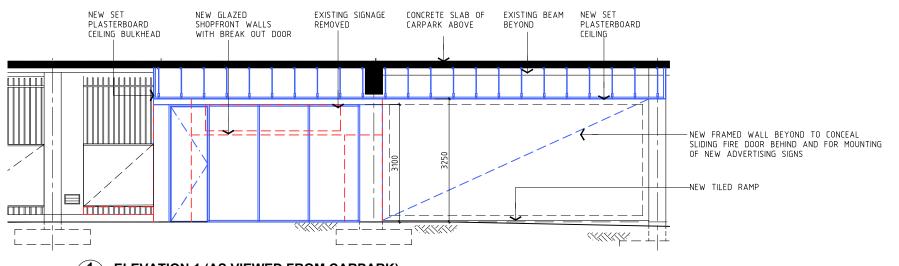

Scale: 1:100 @ A3 Date: JUNE 2021 21025

DA06 B

**KEY PLAN** 

**ELEVATION 1 (AS VIEWED FROM CARPARK)** 

Level 1, 1 Chandos Street

**P** 61 2 9264 5005 ST LEONARDS NSW 2065 **E** gta@gilestribe.com.au ABN 50 001 259 507 Giles Tribe Pty Ltd Mark G Broadley [5823] Stuart D Hill [6459] This drawing is copyright and must not be retained, copied or used without the consent of Giles Tribe Architects.

PROPOSED RETAIL AREA HARVEY NORMAN BALGOWLAH 176-180 & 184-190 CONDAMINE ST Status: DA Job Ref:

21025

**LOBBY EXTENSION - ELEVATION & SECTION** Scale: 1:100 @ A3 Date: JUNE 2021 Drawn: DY/RB

Drawing No: Rev:

**DA07** A

Level 1, 1 Chandos Street ST LEONARDS NSW 2065

**P** 61 2 9264 5005 **E** gta@gilestribe.com.au ABN 50 001 259 507 Giles Tribe Pty Ltd Nominated Architects Mark G Broadley [5823] Stuart D Hill [6459]