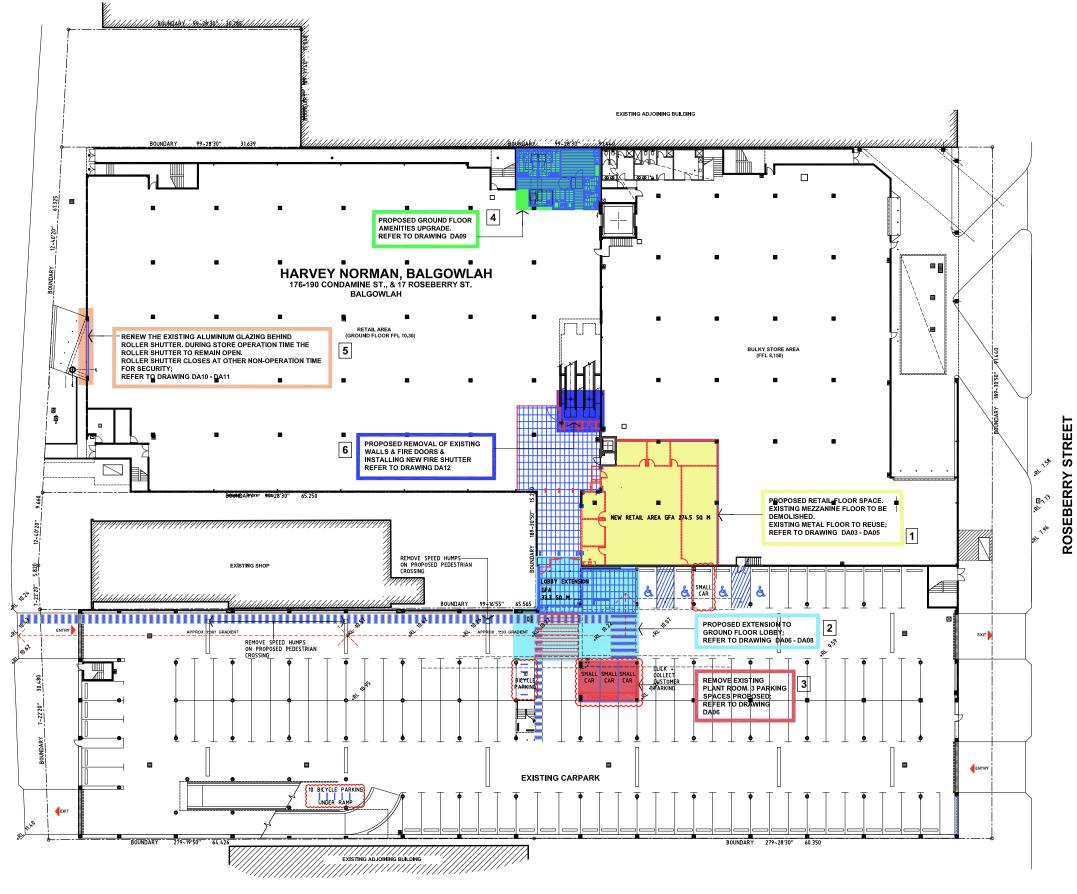

PROPOSED GROUND FLOOR RETAIL SPACE - PLAN **DA03** 

**DA04** PROPOSED EXISTING MEZZANINE FLOOR DEMOLITION PLAN **DA05** PROPOSED GROUND FLOOR RETAIL SPACE - SECTIONS **DA06** PROPOSED GROUND FLOOR LOBBY EXTENSION - PLAN

**DA07** PROPOSED GROUND FLOOR LOBBY EXTENSION - ELEVATIONS & SECTIONS

**DA08** PROPOSED GROUND FLOOR LOBBY EXTENSION - RCP

**DA09** PROPOSED GROUND AMENITIES UPGRADE

**DA10** PROPOSED WORKS TO CONDAMINE STREET ELEVATION - PLAN

PROPOSED RETAIL AREA HARVEY NORMAN BALGOWLAH 176-180 & 184-190 CONDAMINE ST **DA SUBMISSION** Scale: 1:100 @ A3 Date: JUNE 2021 Drawn: DY/RB Job Ref:

21025

PROP. GROUND RETAIL SPACE

Drawing No: Rev: DA03 A

PROPOSED RETAIL AREA HARVEY NORMAN BALGOWLAH 176-180 & 184-190 CONDAMINE ST **DA SUBMISSION** Scale: 1:100 @ A3 Date: JUNE 2021 Drawn: DY/RB

Job Ref:

21025

**EXIST. MEZZ DEMOLITION PLAN** 

Drawing No: Rev: DA04 A

Scale: 1:100 @ A3 Date: JUNE 2021 21025

DA06 B

**KEY PLAN** 

**ELEVATION 1 (AS VIEWED FROM CARPARK)** 

Level 1, 1 Chandos Street

**P** 61 2 9264 5005 ST LEONARDS NSW 2065 **E** gta@gilestribe.com.au ABN 50 001 259 507 Giles Tribe Pty Ltd Mark G Broadley [5823] Stuart D Hill [6459] This drawing is copyright and must not be retained, copied or used without the consent of Giles Tribe Architects.

PROPOSED RETAIL AREA HARVEY NORMAN BALGOWLAH 176-180 & 184-190 CONDAMINE ST Status: DA Job Ref:

21025

**LOBBY EXTENSION - ELEVATION & SECTION** Scale: 1:100 @ A3 Date: JUNE 2021 Drawn: DY/RB

Drawing No: Rev:

This drawing is copyright and must not be retained, copied or used without the consent of Giles Tribe Architects.

**P** 61 2 9264 5005

Status: DA Job Ref:

21025

**GROUND AMENITIES UPGRADE - PLAN** Scale: 1:500 @ A3 Date: JUNE 2021 Drawn: DY/RB

Scale: 1:100 @ A3 Date: JUNE 2021 Drawn: DY/RB Job Ref: 21025

Drawing No: Rev

DA10 A

PROPOSED RETAIL AREA HARVEY NORMAN BALGOWLAH **BALGOWLAH** 

DAOPENING ON GROUND ESCALATOR ENCLOSURE

Scale: 1:500 @ A3 Job Ref: Date: JUNE 2021 21025

Drawing No: Rev: DA12 A