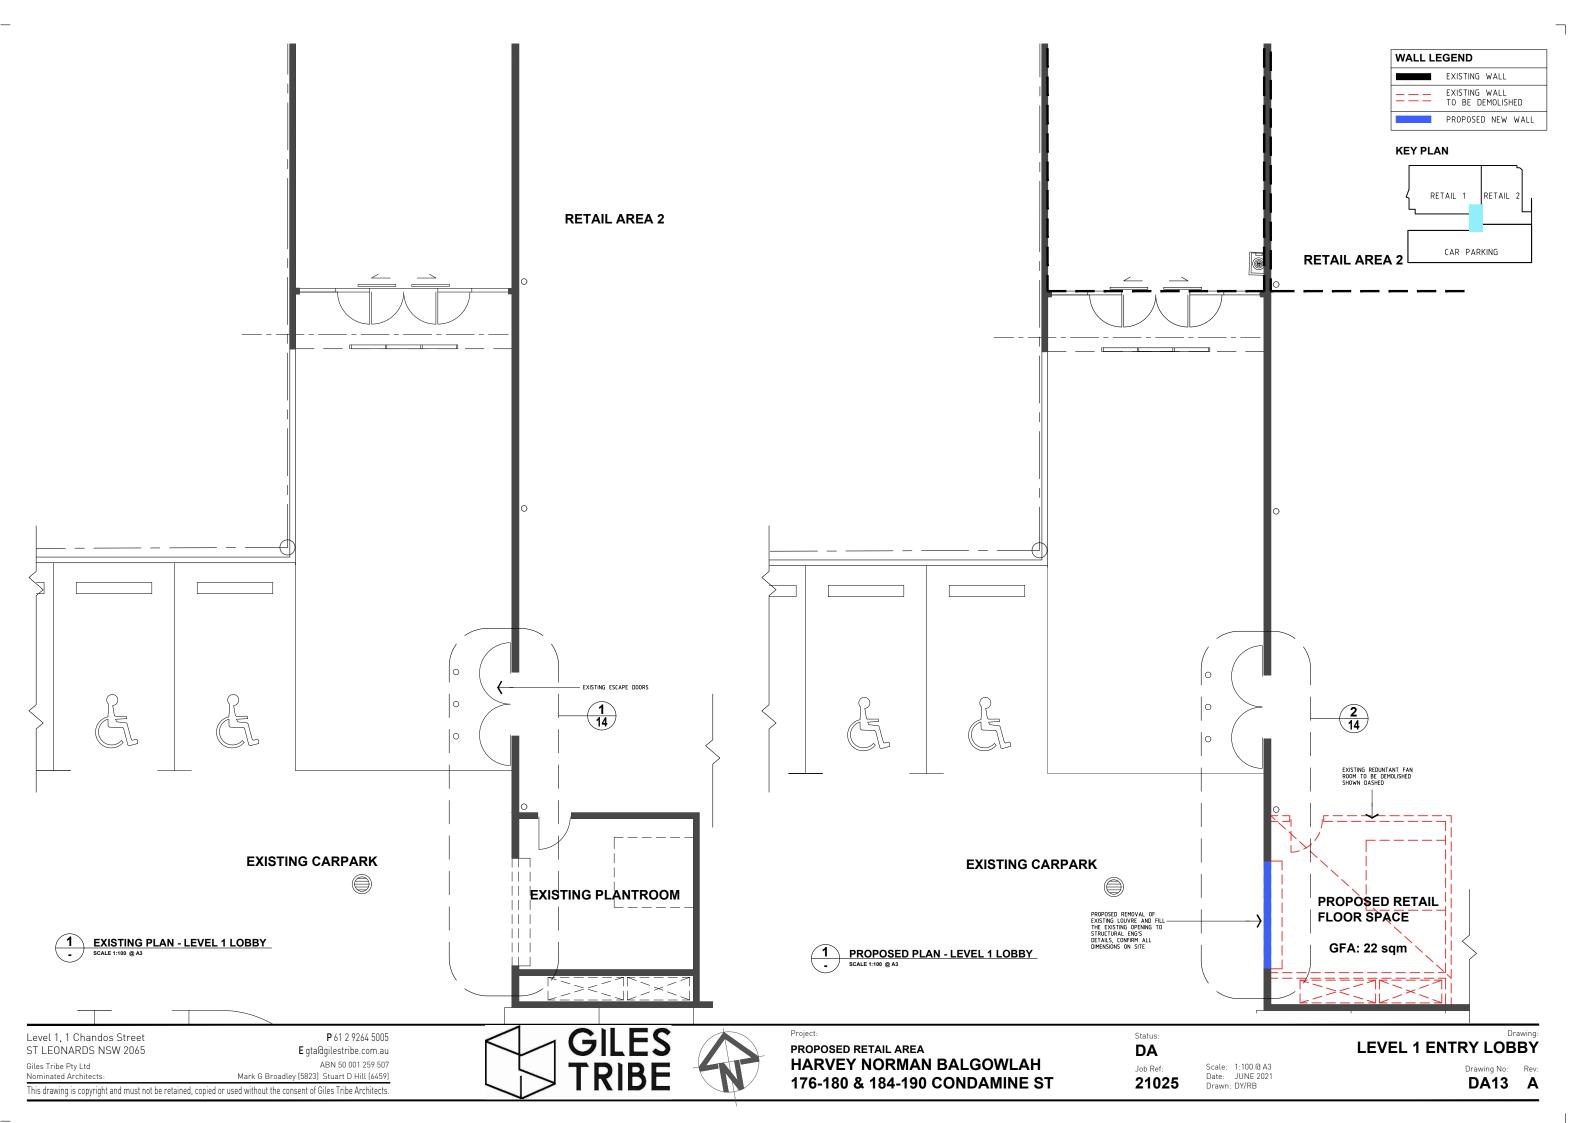

NCHERS TO FIRE ENG'S DETAILS

PROPOSED REMOVAL OF EXISTING WINDOW & WALL AND EXISTING FIRE SLIDER & REPLACED WITH NEW GLAZED FIRE DOOR WITH DRENCHERS TO FIRE ENG'S DETAILS



PROPOSED OPENING ON ESCALATOR ENCLOSURE - SECTION

Level 8 263 Clarence Street SYDNEY 2000 PO Box Q291 Queen Victoria Building 1230 Giles Tribe Pty Ltd Nominated Architects:

**P** 61 2 9264 5005 **F** 61 2 9264 9908 E qta@gilestribe.com.au ABN 50 001 259 507

Mark G Broadley [5823] Stuart D Hill [6459] Michael Aaron Vega [8004] This drawing is copyright and must not be retained, copied or used without the consent of Giles Tribe Architects.



PROPOSED RETAIL AREA HARVEY NORMAN BALGOWLAH **BALGOWLAH** 

DAOPENING ON GROUND ESCALATOR ENCLOSURE

Scale: 1:500 @ A3 Job Ref: Date: JUNE 2021 21025

Drawing No: Rev: DA12 A





## **KEY PLAN**











176-180 & 184-190 CONDAMINE ST

Scale: 1:100 @ A3 Date: JUNE 2021 Drawn: DY/RB





PROPOSED LEVEL 1 OPENINGS ON EXISTING WALL - PLAN

SCALE 1:500 @ A3

Level 8 263 Clarence Street SYDNEY 2000
PO Box Q291 Queen Victoria Building 1230
Giles Tribe Pty Ltd
Nominated Architects: Mark G Broadley [5823] S

**P** 61 2 9264 5005 **F** 61 2 9264 9908 **E** gta@gilestribe.com.au

ABN 50 001 259 507

Nominated Architects: Mark G Broadley [5823] Stuart D Hill [6459] Michael Aaron Vega [8004]
This drawing is copyright and must not be retained, copied or used without the consent of Giles Tribe Architects.



PROPOSED RETAIL AREA
HARVEY NORMAN BALGOWLAH
BALGOWLAH

Status: **DA**Job Ref:

21025

Scale: 1:500 @ A3 Date: JUNE 2021 Drawn: DY/RB L1 OPENINGS - PLAN

Drawing No: R