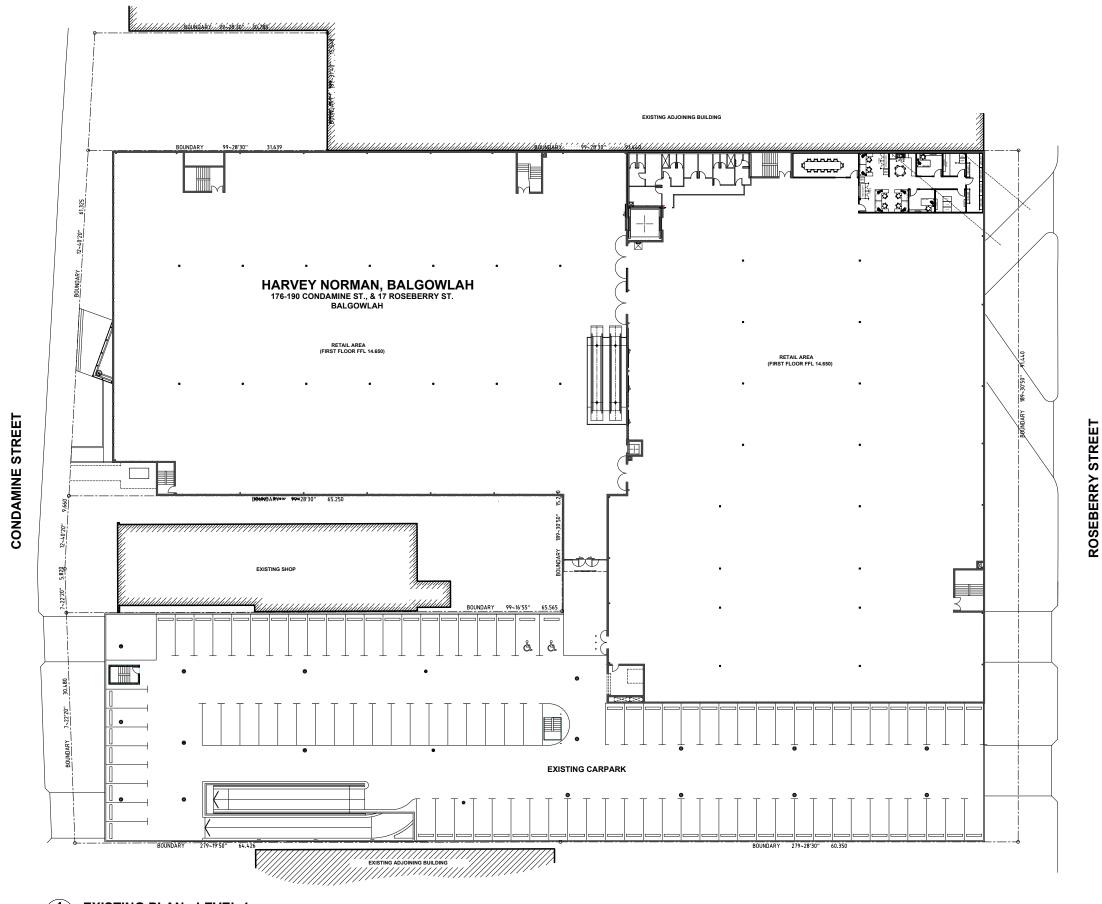

**P** 61 2 9264 5005

Level 1, 1 Chandos Street

ST LEONARDS NSW 2065 **E** gta@gilestribe.com.au ABN 50 001 259 507 Giles Tribe Pty Ltd Nominated Architects Mark G Broadley [5823] Stuart D Hill [6459]

PROPOSED RETAIL AREA HARVEY NORMAN BALGOWLAH 176-180 & 184-190 CONDAMINE ST **DA SUBMISSION** Scale: 1:500 @ A3 Date: JUNE 2021 Drawn: DY/RB Job Ref:

21025

**EXISTING PLAN - LEVEL 1** 

Drawing No: Rev: **DA00B** A

DEMOLITION PLAN - GROUND FLOOR

**P** 61 2 9264 5005

Level 1, 1 Chandos Street ST LEONARDS NSW 2065

**E** gta@gilestribe.com.au Giles Tribe Pty Ltd ABN 50 001 259 507 Mark G Broadley [5823] Stuart D Hill [6459]