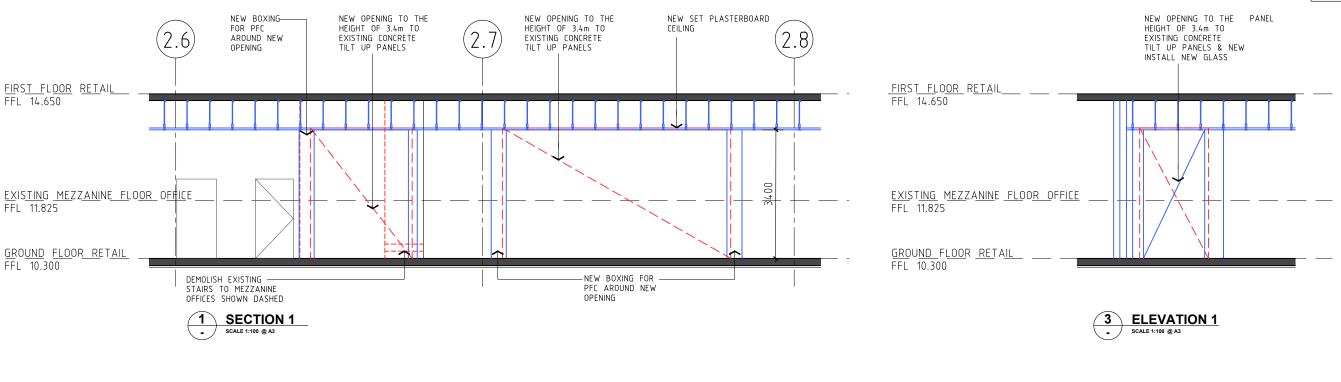

Giles Tribe Pty Ltd

**P** 61 2 9264 5005 **E** gta@gilestribe.com.au ABN 50 001 259 507 Mark G Broadley [5823] Stuart D Hill [6459]

PROPOSED ELEV. & SECTION RETAIL HARVEY NORMAN BALGOWLAH 176-180 & 184-190 CONDAMINE ST **DA SUBMISSION** 

Scale: 1:100 @ A3 Date: JUNE 2021 Job Ref: 21025

**GROUND RETAIL SPACE SECTIONS** 

Drawing No: Rev

DA05 A

ST LEONARDS NSW 2065

This drawing is copyright and must not be retained, copied or used without the consent of Giles Tribe Architects