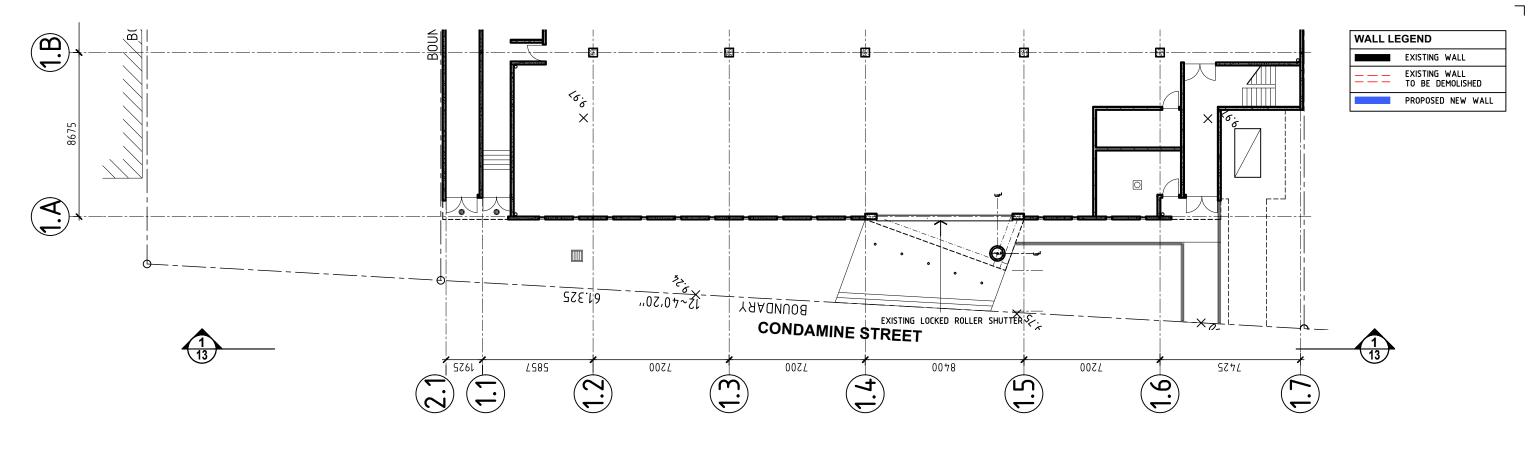

## EXISTING GROUND FLOOR PLAN - CONDAMINE ST. STORE ENTRY SCALE 1:200 @ A3

PROPOSED GROUND FLOOR PLAN - CONDAMINE ST. STORE ENTRY

SCALE 1:200 @ A3

RENEW THE EXISTING ALUMINIUM GLAZING BEHIND ROLLER SHUTTER. DURING STORE OPERATION TIME THE ROLLER SHUTTER TO REMAIN OPEN. ROLLER SHUTTER CLOSES AT OTHER

NON-OPERATION TIME FOR SECURITY.

Level 1, 1 Chandos Street

**P** 61 2 9264 5005 ST LEONARDS NSW 2065 **E** gta@gilestribe.com.au ABN 50 001 259 507 Giles Tribe Pty Ltd Mark G Broadley [5823] Stuart D Hill [6459]

This drawing is copyright and must not be retained, copied or used without the consent of Giles Tribe Architects.

PROPOSED RETAIL AREA HARVEY NORMAN BALGOWLAH 176-180 & 184-190 CONDAMINE ST Status: DA

**WORKS TO CONDAMINE ST. - PLAN** 

Scale: 1:100 @ A3 Date: JUNE 2021 Drawn: DY/RB Job Ref: 21025

Drawing No: Rev

DA10 A