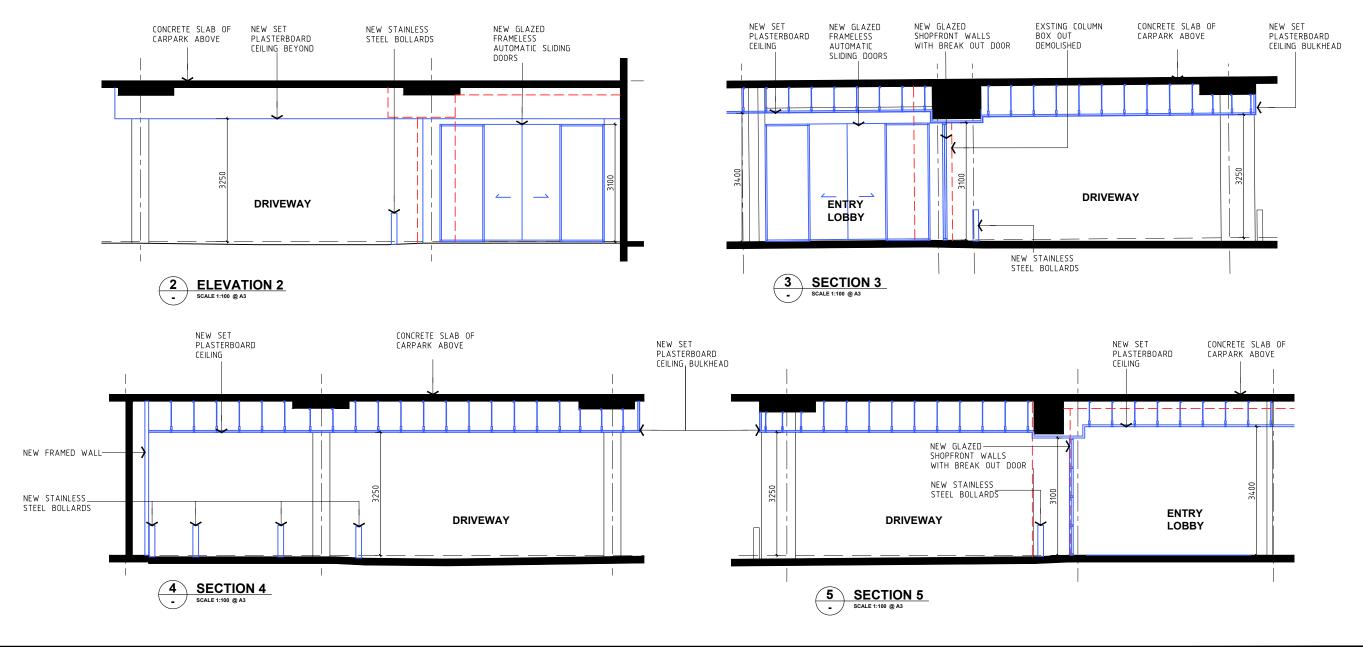

Giles Tribe Pty Ltd

**P** 61 2 9264 5005 **E** gta@gilestribe.com.au ABN 50 001 259 507 Mark G Broadley [5823] Stuart D Hill [6459]

PROPOSED ELEV. & SECTION RETAIL HARVEY NORMAN BALGOWLAH 176-180 & 184-190 CONDAMINE ST **DA SUBMISSION** 

Scale: 1:100 @ A3 Date: JUNE 2021 Job Ref: 21025

**GROUND RETAIL SPACE SECTIONS** 

Drawing No: Rev

DA05 A

ST LEONARDS NSW 2065

This drawing is copyright and must not be retained, copied or used without the consent of Giles Tribe Architects

Giles Tribe Pty Ltd

E gta@gilestribe.com.au ABN 50 001 259 507 Mark G Broadley [5823] Stuart D Hill [6459]

PROPOSED RETAIL AREA HARVEY NORMAN BALGOWLAH 176-180 & 184-190 CONDAMINE ST DA Job Ref: **GROUND FLOOR LOBBY EXTENSION - PLAN** 

Scale: 1:100 @ A3 Date: JUNE 2021 21025

DA06 B

**KEY PLAN** 

**ELEVATION 1 (AS VIEWED FROM CARPARK)** 

Level 1, 1 Chandos Street

**P** 61 2 9264 5005 ST LEONARDS NSW 2065 **E** gta@gilestribe.com.au ABN 50 001 259 507 Giles Tribe Pty Ltd Mark G Broadley [5823] Stuart D Hill [6459] This drawing is copyright and must not be retained, copied or used without the consent of Giles Tribe Architects.

PROPOSED RETAIL AREA HARVEY NORMAN BALGOWLAH 176-180 & 184-190 CONDAMINE ST Status: DA Job Ref:

21025

**LOBBY EXTENSION - ELEVATION & SECTION** Scale: 1:100 @ A3 Date: JUNE 2021 Drawn: DY/RB

Drawing No: Rev: