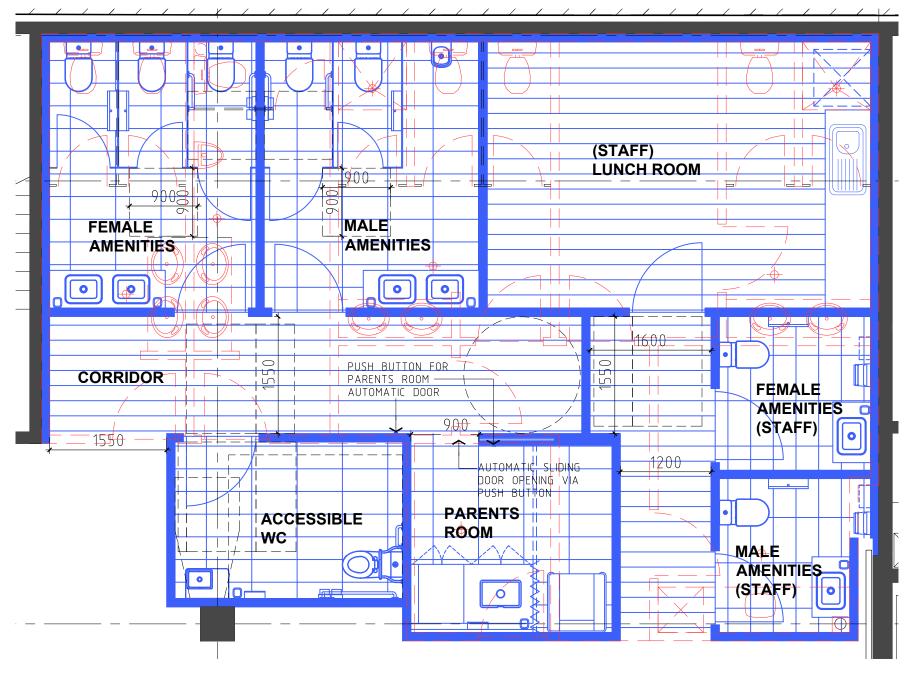

SCALE 1:50 @ A3

Level 1, 1 Chandos Street ST LEONARDS NSW 2065

**E** gta@gilestribe.com.au Giles Tribe Pty Ltd Nominated Architects ABN 50 001 259 507 Mark G Broadley [5823] Stuart D Hill [6459] This drawing is copyright and must not be retained, copied or used without the consent of Giles Tribe Architects.

**P** 61 2 9264 5005

Status: DA Job Ref:

Scale: 1:50 @ A3 Date: JUNE 2021 Drawn: DY/RB 21025

**LEVEL 1 AMENITIES UPGRADE** 

Drawing No: Rev: **DA19** A