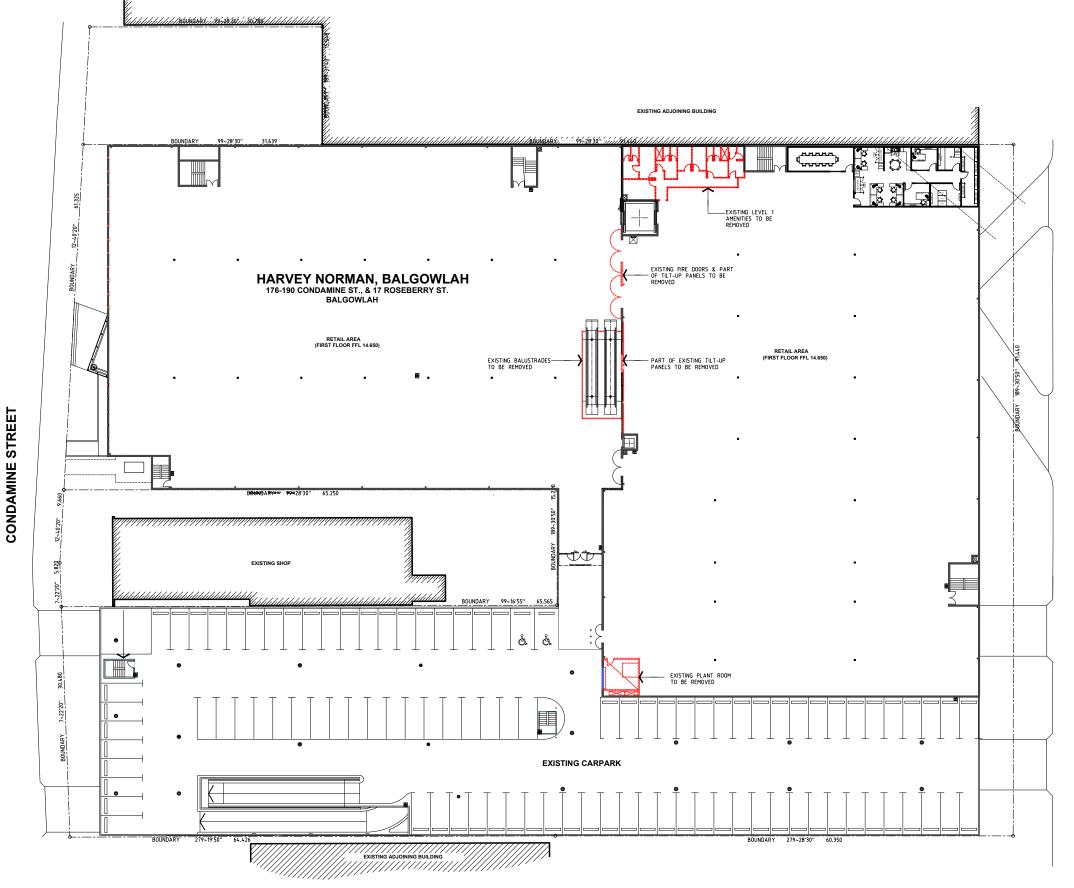

Drawing No: Rev: **DA00A A** 

Mark G Broadley [5823] Stuart D Hill [6459] This drawing is copyright and must not be retained, copied or used without the consent of Giles Tribe Architects.

EXISTING PLAN - LEVEL 1
SCALE 1:500 @ A3

**P** 61 2 9264 5005

Level 1, 1 Chandos Street

ST LEONARDS NSW 2065 **E** gta@gilestribe.com.au ABN 50 001 259 507 Giles Tribe Pty Ltd Nominated Architects Mark G Broadley [5823] Stuart D Hill [6459]

PROPOSED RETAIL AREA HARVEY NORMAN BALGOWLAH 176-180 & 184-190 CONDAMINE ST **DA SUBMISSION** Scale: 1:500 @ A3 Date: JUNE 2021 Drawn: DY/RB Job Ref:

21025

**EXISTING PLAN - LEVEL 1** 

Drawing No: Rev: **DA00B** A

DEMOLITION PLAN - GROUND FLOOR

**P** 61 2 9264 5005

Level 1, 1 Chandos Street ST LEONARDS NSW 2065

**E** gta@gilestribe.com.au Giles Tribe Pty Ltd ABN 50 001 259 507 Mark G Broadley [5823] Stuart D Hill [6459]