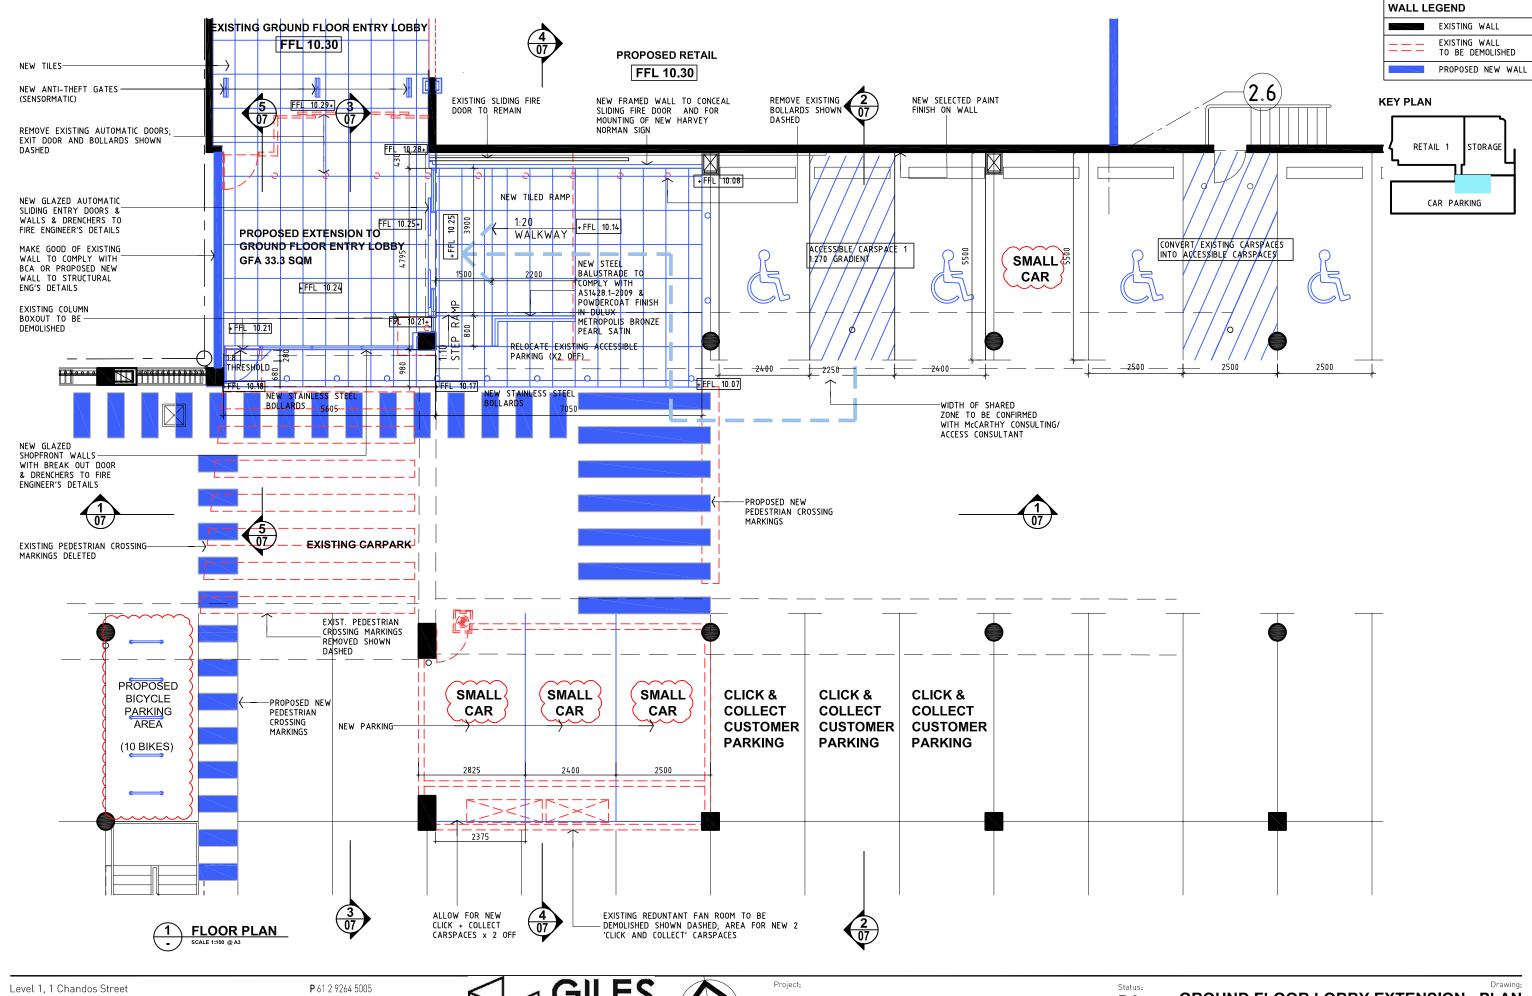

Giles Tribe Pty Ltd

E gta@gilestribe.com.au ABN 50 001 259 507 Mark G Broadley [5823] Stuart D Hill [6459]

PROPOSED RETAIL AREA HARVEY NORMAN BALGOWLAH 176-180 & 184-190 CONDAMINE ST DA Job Ref: **GROUND FLOOR LOBBY EXTENSION - PLAN** 

Scale: 1:100 @ A3 Date: JUNE 2021 21025

DA06 B

**KEY PLAN** 

**ELEVATION 1 (AS VIEWED FROM CARPARK)** 

Level 1, 1 Chandos Street

**P** 61 2 9264 5005 ST LEONARDS NSW 2065 **E** gta@gilestribe.com.au ABN 50 001 259 507 Giles Tribe Pty Ltd Mark G Broadley [5823] Stuart D Hill [6459] This drawing is copyright and must not be retained, copied or used without the consent of Giles Tribe Architects.

PROPOSED RETAIL AREA HARVEY NORMAN BALGOWLAH 176-180 & 184-190 CONDAMINE ST Status: DA Job Ref:

21025

Scale: 1:100 @ A3 Date: JUNE 2021 Drawn: DY/RB

WALL LEGEND EXISTING WALL

**KEY PLAN** 

RETAIL 1

CAR PARKING

EXISTING WALL TO BE DEMOLISHED

PROPOSED NEW WALL

STORAGE

GROUND AMENITIES UPGRADE - PLAN
SCALE 1:50 @ A3

Level 1, 1 Chandos Street

ST LEONARDS NSW 2065 **E** gta@gilestribe.com.au Giles Tribe Pty Ltd ABN 50 001 259 507 Mark G Broadley [5823] Stuart D Hill [6459]

This drawing is copyright and must not be retained, copied or used without the consent of Giles Tribe Architects.

**P** 61 2 9264 5005

Status: DA Job Ref:

21025

**GROUND AMENITIES UPGRADE - PLAN** Scale: 1:500 @ A3 Date: JUNE 2021 Drawn: DY/RB