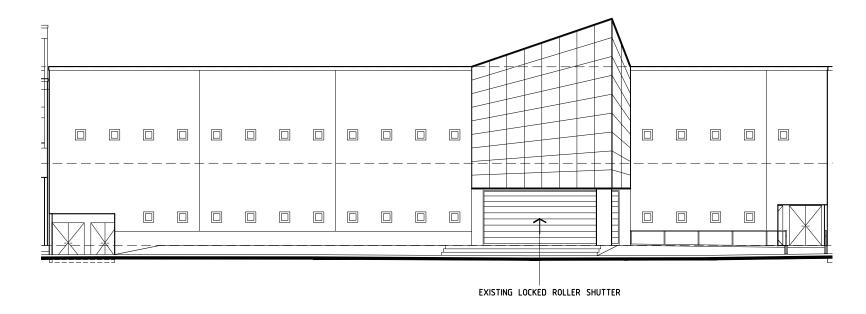

## EXISTING GROUND FLOOR PLAN - CONDAMINE ST. STORE ENTRY SCALE 1:200 @ A3

PROPOSED GROUND FLOOR PLAN - CONDAMINE ST. STORE ENTRY

SCALE 1:200 @ A3

RENEW THE EXISTING ALUMINIUM GLAZING BEHIND ROLLER SHUTTER. DURING STORE OPERATION TIME THE ROLLER SHUTTER TO REMAIN OPEN. ROLLER SHUTTER CLOSES AT OTHER

NON-OPERATION TIME FOR SECURITY.

Level 1, 1 Chandos Street

**P** 61 2 9264 5005 ST LEONARDS NSW 2065 **E** gta@gilestribe.com.au ABN 50 001 259 507 Giles Tribe Pty Ltd Mark G Broadley [5823] Stuart D Hill [6459]