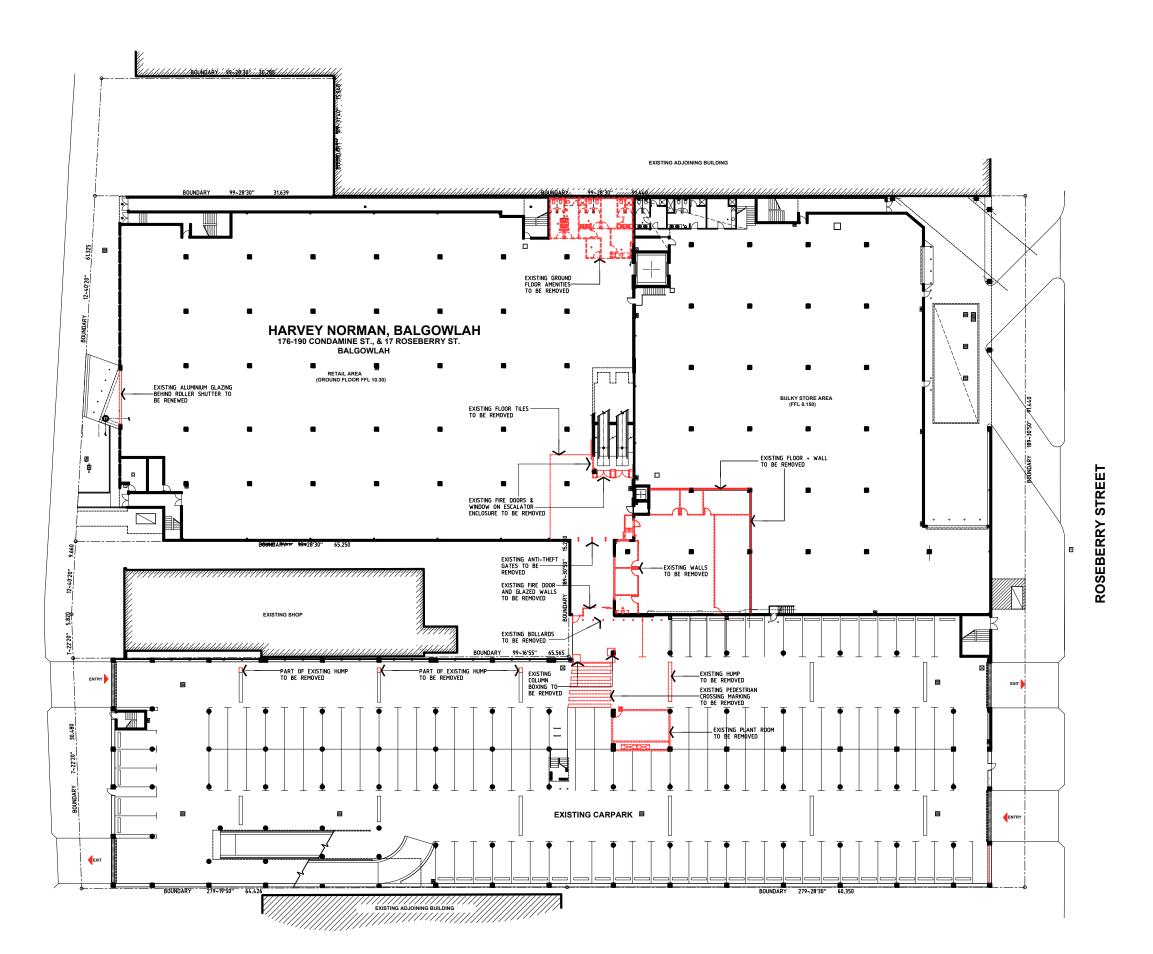

**DA19** PROPOSED LEVEL 1 AMENITIES UPGRADE

21025

EXISTING PLAN - GROUND FLOOR
SCALE 1:500 @ A3

Level 1, 1 Chandos Street

**P** 61 2 9264 5005 ST LEONARDS NSW 2065 **E** gta@gilestribe.com.au ABN 50 001 259 507 Giles Tribe Pty Ltd

**CONDAMINE STREET** 

PROPOSED RETAIL AREA HARVEY NORMAN BALGOWLAH 176-180 & 184-190 CONDAMINE ST **DA SUBMISSION** Job Ref:

Scale: 1:500 @ A3 Date: JUNE 2021 Drawn: DY/RB 21025

**EXISTING PLAN - GROUND FL** 

Drawing No: Rev: **DA00A A** 

Mark G Broadley [5823] Stuart D Hill [6459] This drawing is copyright and must not be retained, copied or used without the consent of Giles Tribe Architects.

EXISTING PLAN - LEVEL 1
SCALE 1:500 @ A3