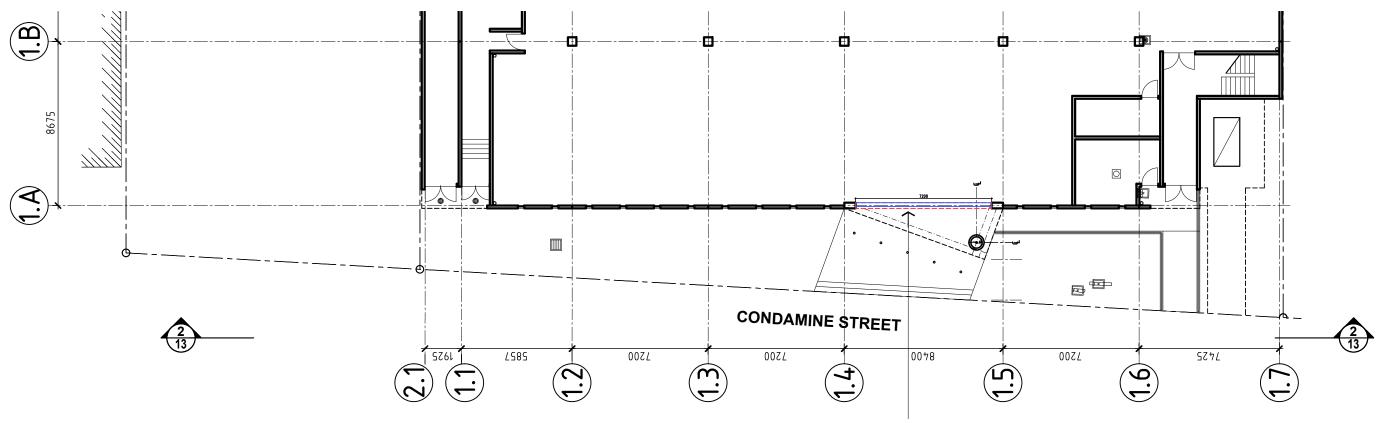

## EXISTING GROUND FLOOR PLAN - CONDAMINE ST. STORE ENTRY SCALE 1:200 @ A3

PROPOSED GROUND FLOOR PLAN - CONDAMINE ST. STORE ENTRY

SCALE 1:200 @ A3

RENEW THE EXISTING ALUMINIUM GLAZING BEHIND ROLLER SHUTTER. DURING STORE OPERATION TIME THE ROLLER SHUTTER TO REMAIN OPEN. ROLLER SHUTTER CLOSES AT OTHER

NON-OPERATION TIME FOR SECURITY.

Level 1, 1 Chandos Street

**P** 61 2 9264 5005 ST LEONARDS NSW 2065 **E** gta@gilestribe.com.au ABN 50 001 259 507 Giles Tribe Pty Ltd Mark G Broadley [5823] Stuart D Hill [6459]

This drawing is copyright and must not be retained, copied or used without the consent of Giles Tribe Architects.

PROPOSED RETAIL AREA HARVEY NORMAN BALGOWLAH 176-180 & 184-190 CONDAMINE ST Status: DA

**WORKS TO CONDAMINE ST. - PLAN** 

Scale: 1:100 @ A3 Date: JUNE 2021 Drawn: DY/RB Job Ref: 21025

Drawing No: Rev

DA10 A