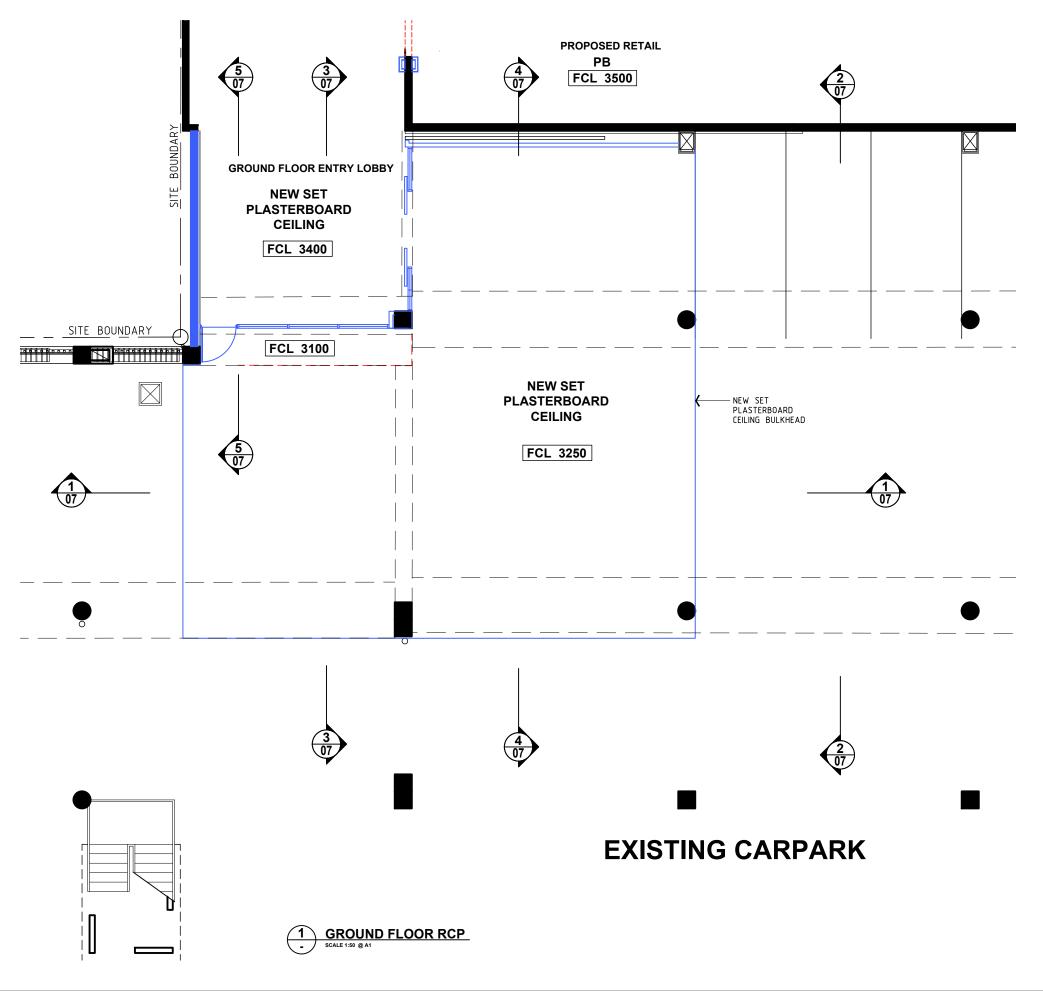

Giles Tribe Pty Ltd

E gta@gilestribe.com.au ABN 50 001 259 507 Mark G Broadley [5823] Stuart D Hill [6459]

PROPOSED RETAIL AREA HARVEY NORMAN BALGOWLAH 176-180 & 184-190 CONDAMINE ST DA Job Ref: **GROUND FLOOR LOBBY EXTENSION - PLAN** 

Scale: 1:100 @ A3 Date: JUNE 2021 21025

DA06 B

**KEY PLAN** 

**ELEVATION 1 (AS VIEWED FROM CARPARK)** 

Level 1, 1 Chandos Street

**P** 61 2 9264 5005 ST LEONARDS NSW 2065 **E** gta@gilestribe.com.au ABN 50 001 259 507 Giles Tribe Pty Ltd Mark G Broadley [5823] Stuart D Hill [6459] This drawing is copyright and must not be retained, copied or used without the consent of Giles Tribe Architects.

PROPOSED RETAIL AREA HARVEY NORMAN BALGOWLAH 176-180 & 184-190 CONDAMINE ST Status: DA Job Ref:

21025

**LOBBY EXTENSION - ELEVATION & SECTION** Scale: 1:100 @ A3 Date: JUNE 2021 Drawn: DY/RB

Drawing No: Rev:

**DA07** A

Level 1, 1 Chandos Street ST LEONARDS NSW 2065

**P** 61 2 9264 5005 **E** gta@gilestribe.com.au ABN 50 001 259 507 Giles Tribe Pty Ltd Nominated Architects Mark G Broadley [5823] Stuart D Hill [6459]