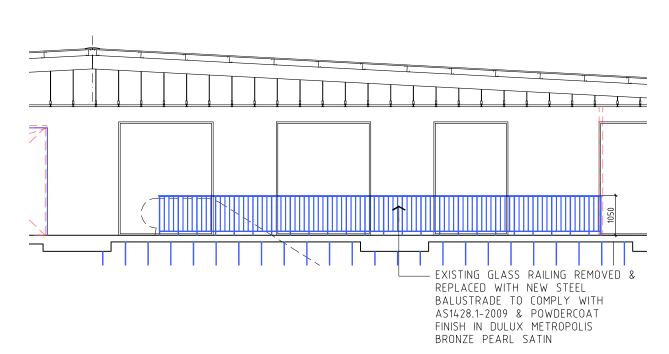

PROPOSED RETAIL AREA
HARVEY NORMAN BALGOWLAH
BALGOWLAH

Status:
DA
Job Ref:
21025

**L1 OPENINGS - ELEVATION & SECTIONS** 

Scale: 1:500 @ A3
Date: JUNE 2021
Drawn: DY/RB

Drawing No: Rev:

PROPOSED BALUSTRADE ON LEVEL 1 ESCALATOR VOID - PLAN

PROPOSED BALUSTRADE ON LEVEL 1 ESCALATOR VOID - ELEVATION 1

PROPOSED BALUSTRADE ON LEVEL 1 ESCALATOR VOID - ELEVATION 2

Level 8 263 Clarence Street SYDNEY 2000 PO Box Q291 Queen Victoria Building 1230 **P** 61 2 9264 5005 **F** 61 2 9264 9908 E gta@gilestribe.com.au ABN 50 001 259 507

Giles Tribe Pty Ltd Nominated Architects: Mark G Broadley [5823] Stuart D Hill [6459] Michael Aaron Vega [8004] This drawing is copyright and must not be retained, copied or used without the consent of Giles Tribe Architects.

PROPOSED RETAIL AREA HARVEY NORMAN BALGOWLAH **BALGOWLAH** 

Status: DA Job Ref:

**BALUSTRADE ON LEVEL ESCALATOR VOID** 

Scale: 1:500 @ A3 Date: JUNE 2021 21025

Drawing No: Rev: **DA17** A

PROPOSED BALUSTRADE ON LEVEL 1 ESCALATOR VOID - ELEVATION 3