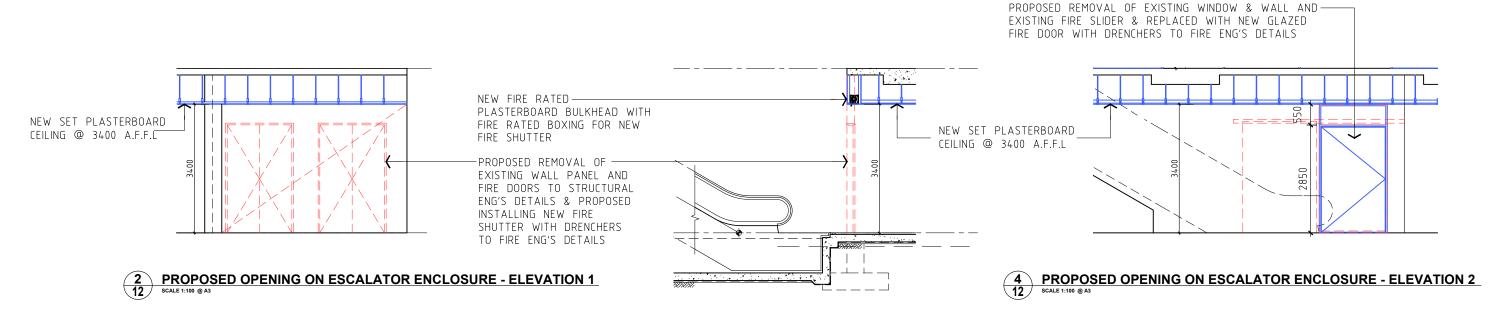

21025

**WORKS TO CONDAMINE ST. - ELEVATION** 

Scale: 1:100 @ A3 Date: JUNE 2021 Drawn: DY/RB

Drawing No: Rev: DA11 A

PROPOSED REMOVAL OF EXISTING WALL PANEL AND FIRE DOORS TO STRUCTURAL ENG'S DETAILS & PROPOSED INSTALLING NEW FIRE SHUTTER WITH DRENCHERS TO FIRE ENG'S DETAILS

PROPOSED REMOVAL OF EXISTING WINDOW & WALL AND EXISTING FIRE SLIDER & REPLACED WITH NEW GLAZED FIRE DOOR WITH DRENCHERS TO FIRE ENG'S DETAILS

PROPOSED OPENING ON ESCALATOR ENCLOSURE - SECTION

Level 8 263 Clarence Street SYDNEY 2000 PO Box Q291 Queen Victoria Building 1230 Giles Tribe Pty Ltd Nominated Architects: