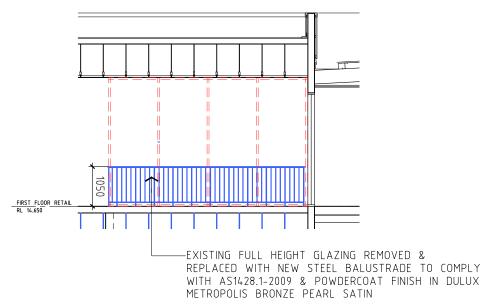

PROPOSED RETAIL AREA
HARVEY NORMAN BALGOWLAH
BALGOWLAH

Status:
DA
Job Ref:
21025

**L1 OPENINGS - ELEVATION & SECTIONS** 

Scale: 1:500 @ A3
Date: JUNE 2021
Drawn: DY/RB

Drawing No: Rev:

PROPOSED BALUSTRADE ON LEVEL 1 ESCALATOR VOID - PLAN

PROPOSED BALUSTRADE ON LEVEL 1 ESCALATOR VOID - ELEVATION 1

PROPOSED BALUSTRADE ON LEVEL 1 ESCALATOR VOID - ELEVATION 2

Level 8 263 Clarence Street SYDNEY 2000 PO Box Q291 Queen Victoria Building 1230 **P** 61 2 9264 5005 **F** 61 2 9264 9908 E gta@gilestribe.com.au ABN 50 001 259 507