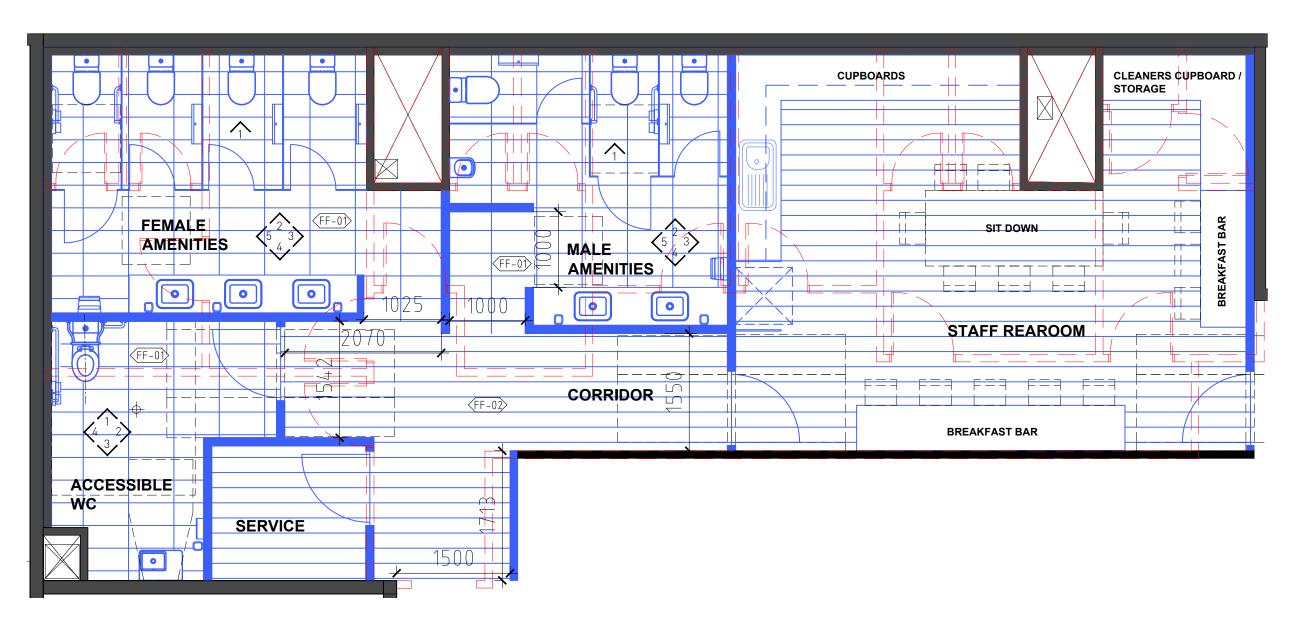

SCALE 1:50 @ A3

Level 1, 1 Chandos Street ST LEONARDS NSW 2065

**E** gta@gilestribe.com.au Giles Tribe Pty Ltd Nominated Architects ABN 50 001 259 507 Mark G Broadley [5823] Stuart D Hill [6459] This drawing is copyright and must not be retained, copied or used without the consent of Giles Tribe Architects.

**P** 61 2 9264 5005

Status: DA Job Ref:

Scale: 1:50 @ A3 Date: JUNE 2021 Drawn: DY/RB 21025

**LEVEL 1 AMENITIES UPGRADE** 

Drawing No: Rev: **DA19** A