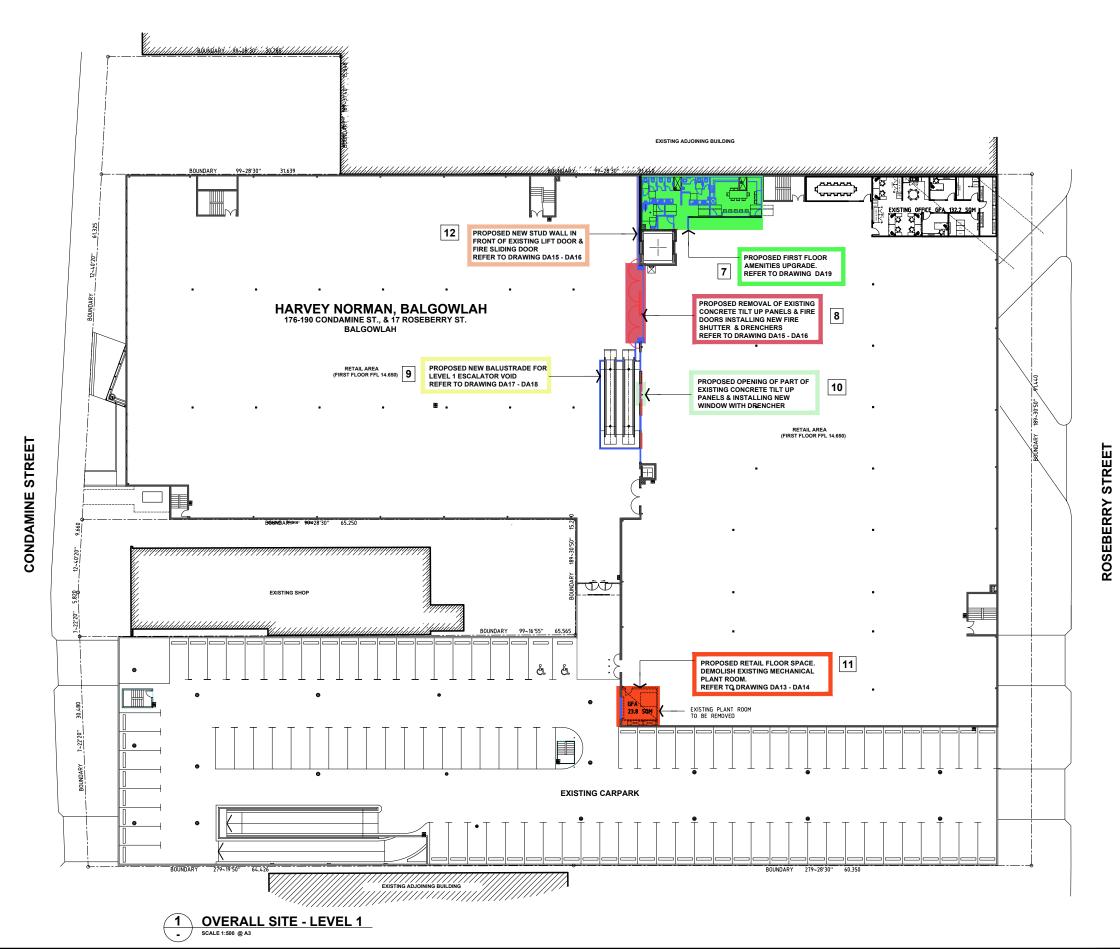

21025

**DEMOLITION PLAN - LEVEL 1** 

ROSEBERRY STREET

Drawing No: Rev: **DA00D A** 

1 OVERALL SITE - GROUND

Level 1, 1 Chandos Street ST LEONARDS NSW 2065

**P** 61 2 9264 5005 E gta@gilestribe.com.au ABN 50 001 259 507 Giles Tribe Pty Ltd Mark G Broadley [5823] Stuart D Hill [6459] Nominated Architects:

This drawing is copyright and must not be retained, copied or used without the consent of Giles Tribe Architects.

CONDAMINE STREET

PROPOSED RETAIL AREA HARVEY NORMAN BALGOWLAH 176-180 & 184-190 CONDAMINE ST DA SUBMISSION

Scale: 1:500 @ A3 Date: JUNE 2021 Job Ref: 21025

**OVERALL SITE PLAN - GROUND** 

Drawing No. Rev. DA01 B

Level 1, 1 Chandos Street

**P** 61 2 9264 5005 ST LEONARDS NSW 2065 E gta@gilestribe.com.au Giles Tribe Pty Ltd ABN 50 001 259 507 Mark G Broadley [5823] Stuart D Hill [6459]