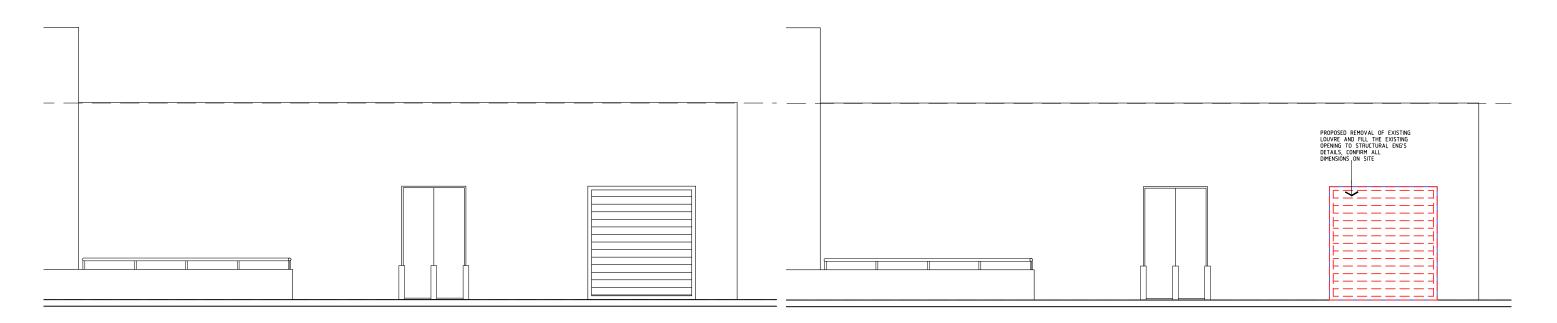

## 1 EXISTING CONDAMINE STREET ELEVATION (NON-OPERATIONAL) SCALE 1:200 @ A3

PROPOSED CONDAMINE STREET ELEVATION (OPERATIONAL)

Level 1, 1 Chandos Street ST LEONARDS NSW 2065

**P** 61 2 9264 5005 **E** gta@gilestribe.com.au ABN 50 001 259 507 Giles Tribe Pty Ltd Mark G Broadley [5823] Stuart D Hill [6459] Nominated Architects

21025

**WORKS TO CONDAMINE ST. - ELEVATION** 

Scale: 1:100 @ A3 Date: JUNE 2021 Drawn: DY/RB

Drawing No: Rev: DA11 A

PROPOSED REMOVAL OF EXISTING WALL PANEL AND FIRE DOORS TO STRUCTURAL ENG'S DETAILS & PROPOSED INSTALLING NEW FIRE SHUTTER WITH DRENCHERS TO FIRE ENG'S DETAILS

PROPOSED REMOVAL OF EXISTING WINDOW & WALL AND EXISTING FIRE SLIDER & REPLACED WITH NEW GLAZED FIRE DOOR WITH DRENCHERS TO FIRE ENG'S DETAILS

PROPOSED OPENING ON ESCALATOR ENCLOSURE - SECTION

Level 8 263 Clarence Street SYDNEY 2000 PO Box Q291 Queen Victoria Building 1230 Giles Tribe Pty Ltd Nominated Architects: