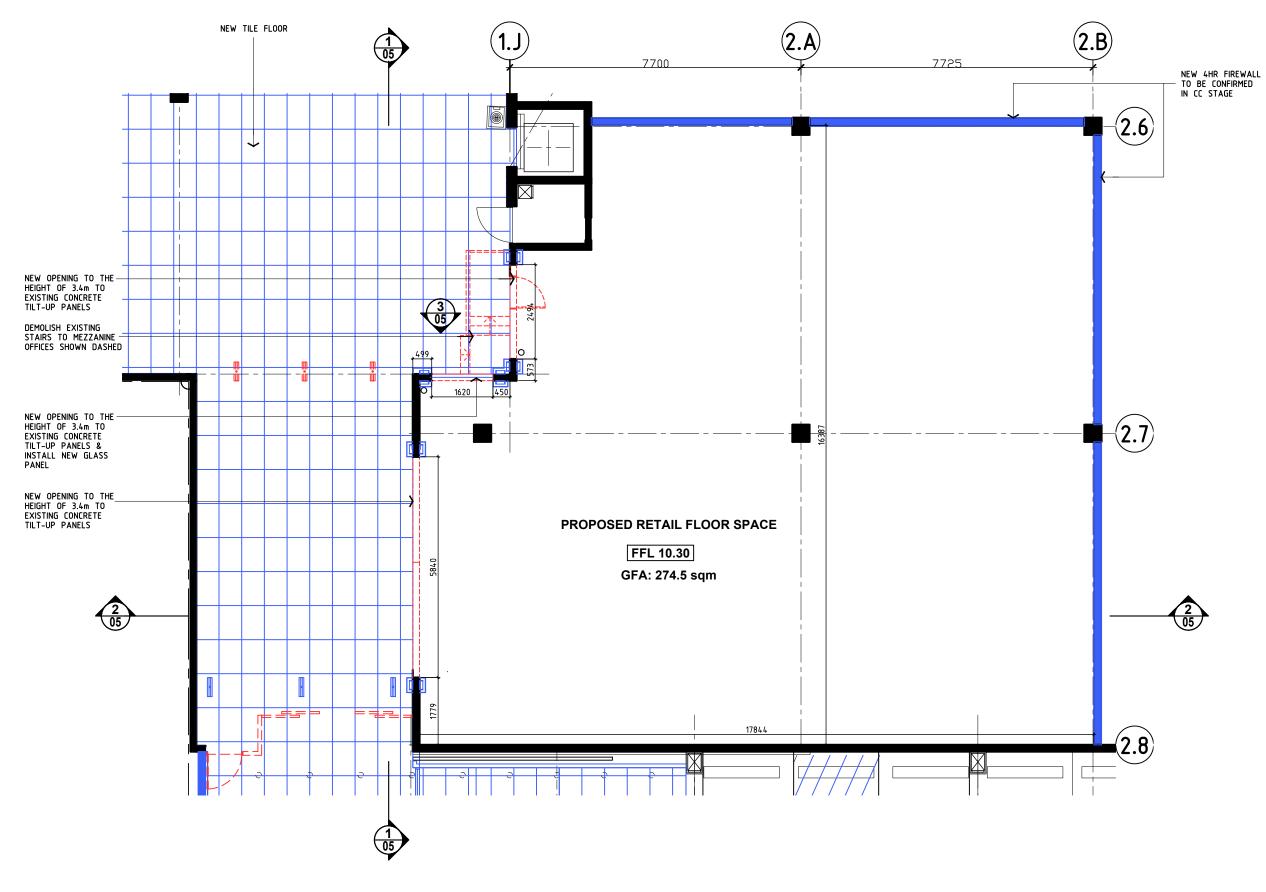

PROPOSED RETAIL AREA HARVEY NORMAN BALGOWLAH 176-180 & 184-190 CONDAMINE ST **DA SUBMISSION** Scale: 1:100 @ A3 Date: JUNE 2021 Drawn: DY/RB Job Ref:

21025

PROP. GROUND RETAIL SPACE

Drawing No: Rev: DA03 A

PROPOSED RETAIL AREA HARVEY NORMAN BALGOWLAH 176-180 & 184-190 CONDAMINE ST **DA SUBMISSION** Scale: 1:100 @ A3 Date: JUNE 2021 Drawn: DY/RB

Job Ref:

21025

**EXIST. MEZZ DEMOLITION PLAN** 

Drawing No: Rev: DA04 A