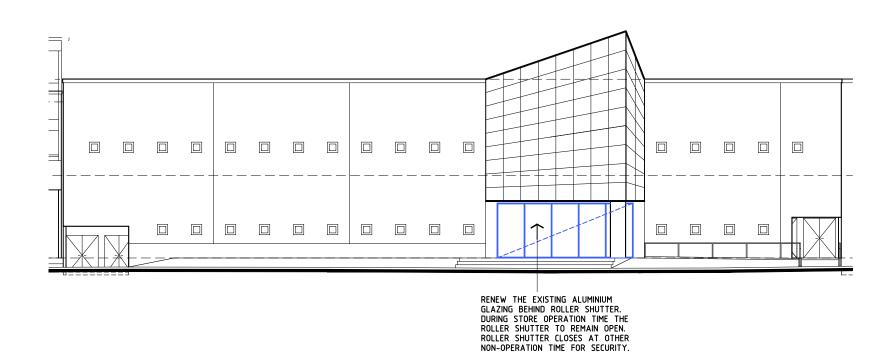

## EXISTING GROUND FLOOR PLAN - CONDAMINE ST. STORE ENTRY SCALE 1:200 @ A3

PROPOSED GROUND FLOOR PLAN - CONDAMINE ST. STORE ENTRY

SCALE 1:200 @ A3

RENEW THE EXISTING ALUMINIUM GLAZING BEHIND ROLLER SHUTTER. DURING STORE OPERATION TIME THE ROLLER SHUTTER TO REMAIN OPEN. ROLLER SHUTTER CLOSES AT OTHER

NON-OPERATION TIME FOR SECURITY.

Level 1, 1 Chandos Street

**P** 61 2 9264 5005 ST LEONARDS NSW 2065 **E** gta@gilestribe.com.au ABN 50 001 259 507 Giles Tribe Pty Ltd Mark G Broadley [5823] Stuart D Hill [6459]