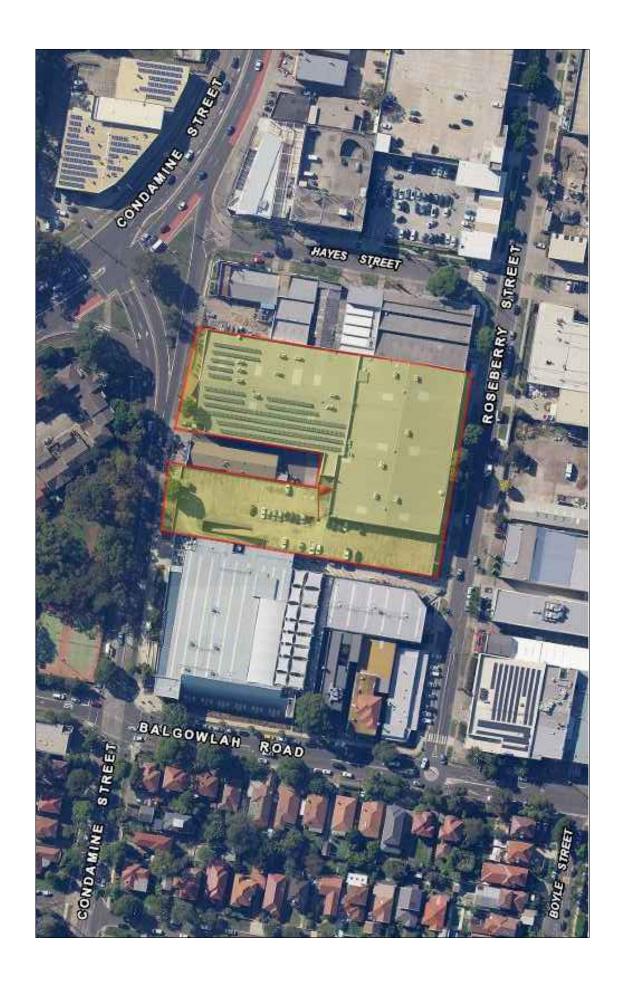

**DA19** PROPOSED LEVEL 1 AMENITIES UPGRADE

21025

EXISTING PLAN - GROUND FLOOR
SCALE 1:500 @ A3

Level 1, 1 Chandos Street

**P** 61 2 9264 5005 ST LEONARDS NSW 2065 **E** gta@gilestribe.com.au ABN 50 001 259 507 Giles Tribe Pty Ltd

**CONDAMINE STREET** 

PROPOSED RETAIL AREA HARVEY NORMAN BALGOWLAH 176-180 & 184-190 CONDAMINE ST **DA SUBMISSION** Job Ref:

Scale: 1:500 @ A3 Date: JUNE 2021 Drawn: DY/RB 21025

**EXISTING PLAN - GROUND FL** 