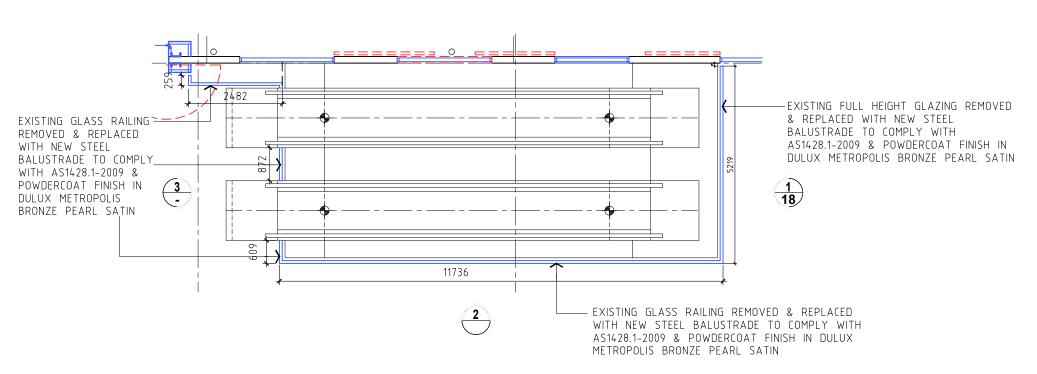

PROPOSED RETAIL AREA
HARVEY NORMAN BALGOWLAH
BALGOWLAH

Status:
DA
Job Ref:
21025

**L1 OPENINGS - ELEVATION & SECTIONS** 

Scale: 1:500 @ A3
Date: JUNE 2021
Drawn: DY/RB

Drawing No: Rev:

PROPOSED BALUSTRADE ON LEVEL 1 ESCALATOR VOID - PLAN

PROPOSED BALUSTRADE ON LEVEL 1 ESCALATOR VOID - ELEVATION 1

PROPOSED BALUSTRADE ON LEVEL 1 ESCALATOR VOID - ELEVATION 2

Level 8 263 Clarence Street SYDNEY 2000 PO Box Q291 Queen Victoria Building 1230 **P** 61 2 9264 5005 **F** 61 2 9264 9908 E gta@gilestribe.com.au ABN 50 001 259 507

Giles Tribe Pty Ltd Nominated Architects: Mark G Broadley [5823] Stuart D Hill [6459] Michael Aaron Vega [8004] This drawing is copyright and must not be retained, copied or used without the consent of Giles Tribe Architects.

PROPOSED RETAIL AREA HARVEY NORMAN BALGOWLAH **BALGOWLAH** 

Status: DA Job Ref:

**BALUSTRADE ON LEVEL ESCALATOR VOID** 

Scale: 1:500 @ A3 Date: JUNE 2021 21025

Drawing No: Rev: **DA17** A

PROPOSED BALUSTRADE ON LEVEL 1 ESCALATOR VOID - ELEVATION 3