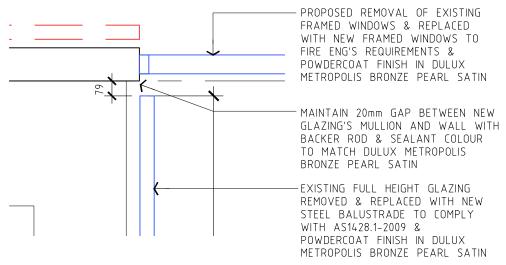

21025

**WORKS TO CONDAMINE ST. - ELEVATION** 

Scale: 1:100 @ A3 Date: JUNE 2021 Drawn: DY/RB

Drawing No: Rev: DA11 A

PROPOSED REMOVAL OF EXISTING WALL PANEL AND FIRE DOORS TO STRUCTURAL ENG'S DETAILS & PROPOSED INSTALLING NEW FIRE SHUTTER WITH DRENCHERS TO FIRE ENG'S DETAILS

PROPOSED REMOVAL OF EXISTING WINDOW & WALL AND EXISTING FIRE SLIDER & REPLACED WITH NEW GLAZED FIRE DOOR WITH DRENCHERS TO FIRE ENG'S DETAILS

PROPOSED OPENING ON ESCALATOR ENCLOSURE - SECTION

Level 8 263 Clarence Street SYDNEY 2000 PO Box Q291 Queen Victoria Building 1230 Giles Tribe Pty Ltd Nominated Architects: