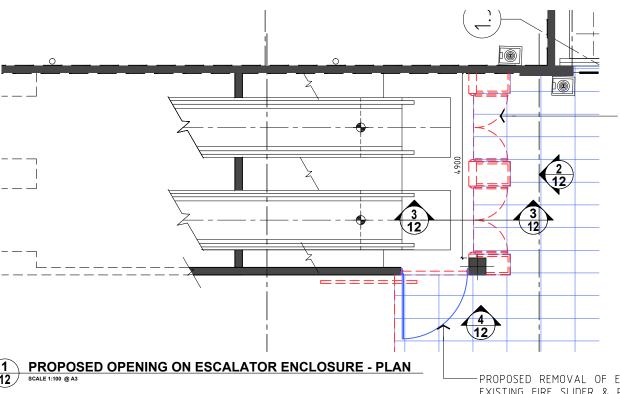

21025

**WORKS TO CONDAMINE ST. - ELEVATION** 

Scale: 1:100 @ A3 Date: JUNE 2021 Drawn: DY/RB

Drawing No: Rev: DA11 A

PROPOSED REMOVAL OF EXISTING WALL PANEL AND FIRE DOORS TO STRUCTURAL ENG'S DETAILS & PROPOSED INSTALLING NEW FIRE SHUTTER WITH DRENCHERS TO FIRE ENG'S DETAILS

PROPOSED REMOVAL OF EXISTING WINDOW & WALL AND EXISTING FIRE SLIDER & REPLACED WITH NEW GLAZED FIRE DOOR WITH DRENCHERS TO FIRE ENG'S DETAILS

PROPOSED OPENING ON ESCALATOR ENCLOSURE - SECTION

Level 8 263 Clarence Street SYDNEY 2000 PO Box Q291 Queen Victoria Building 1230 Giles Tribe Pty Ltd Nominated Architects:

PROPOSED RETAIL AREA HARVEY NORMAN BALGOWLAH **BALGOWLAH** 

DAOPENING ON GROUND ESCALATOR ENCLOSURE

Scale: 1:500 @ A3 Job Ref: Date: JUNE 2021 21025

Drawing No: Rev: DA12 A