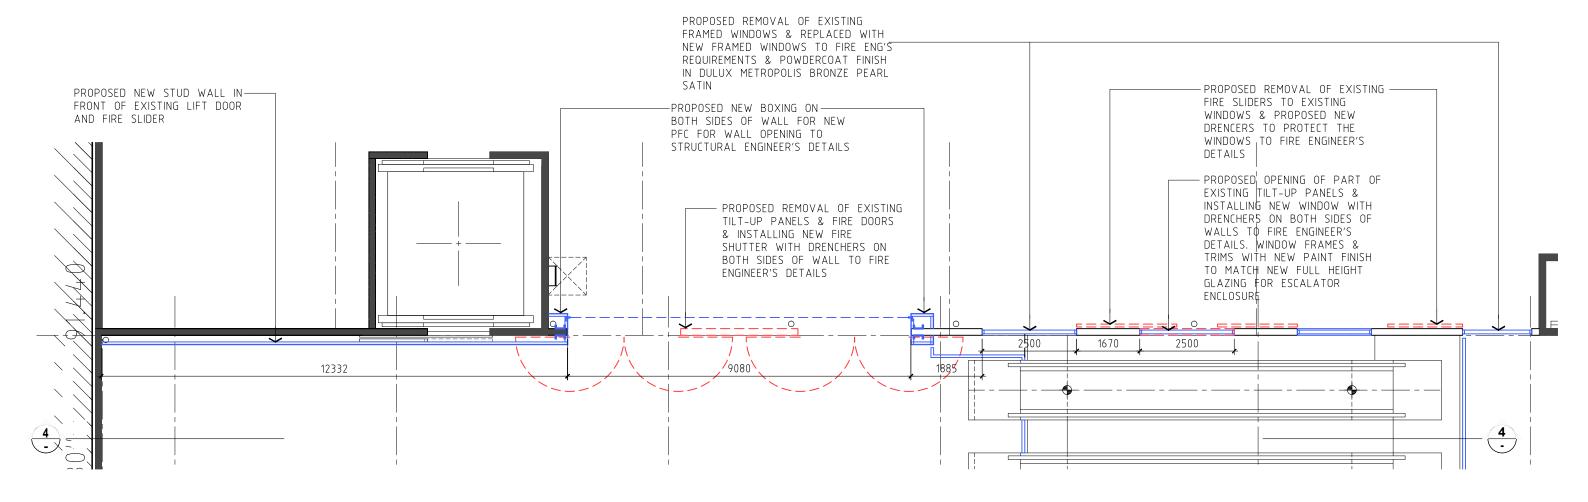

PROPOSED RETAIL AREA
HARVEY NORMAN BALGOWLAH
BALGOWLAH

Status:
DA
Job Ref:
21025

**L1 OPENINGS - ELEVATION & SECTIONS** 

Scale: 1:500 @ A3
Date: JUNE 2021
Drawn: DY/RB

Drawing No: Rev:

PROPOSED BALUSTRADE ON LEVEL 1 ESCALATOR VOID - PLAN