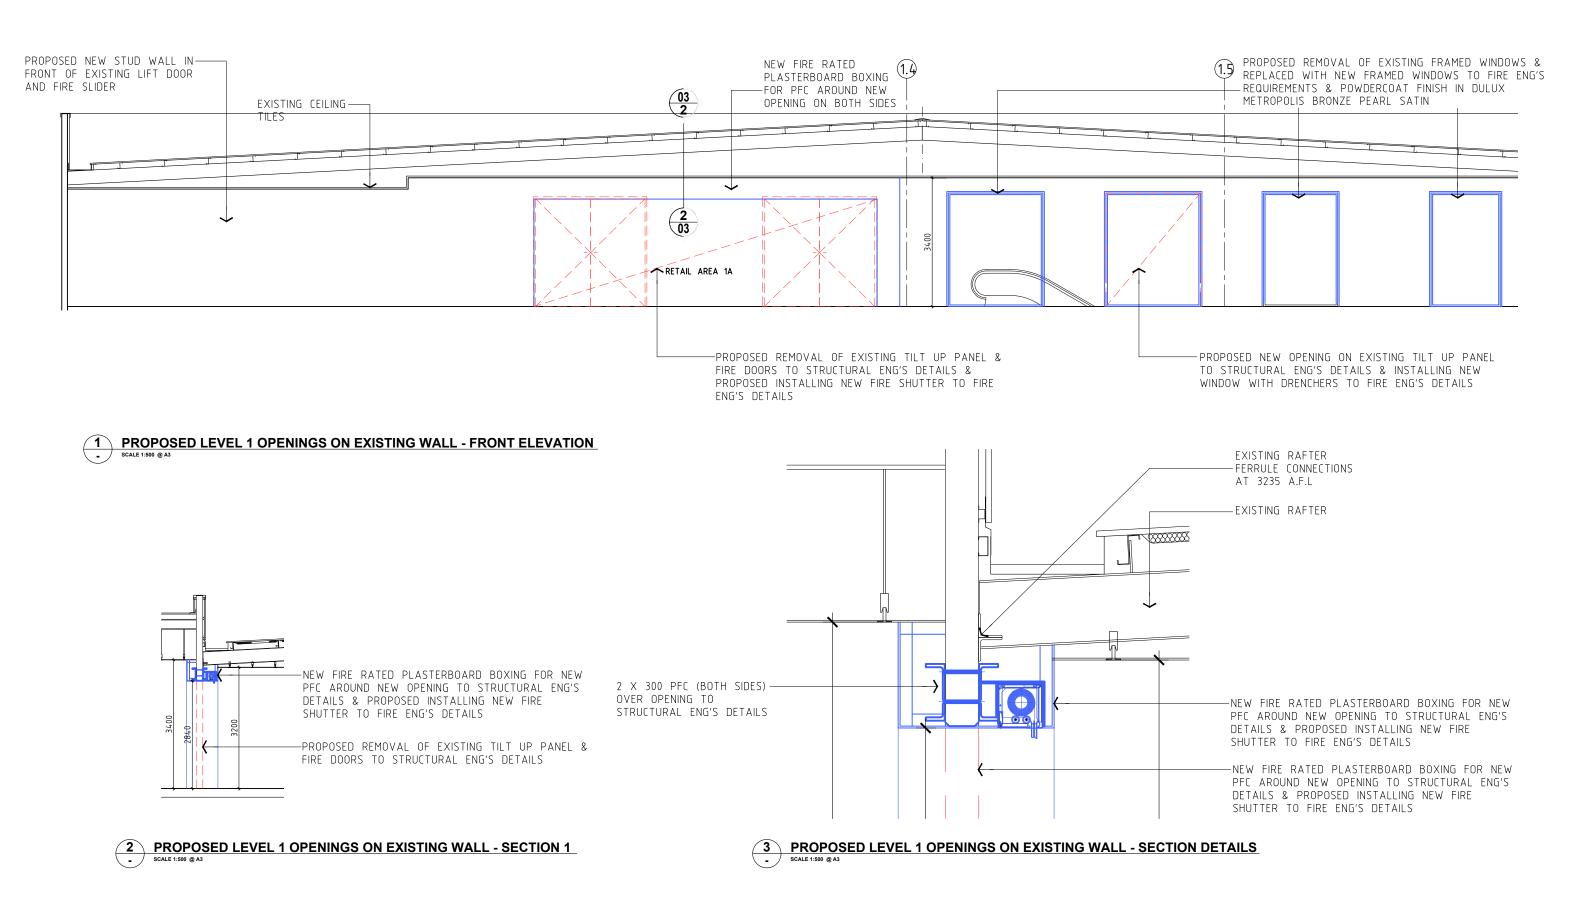

**DA15 PROPOSED LEVEL 1 OPENINGS - PLAN** 

**DA16 PROPOSED LEVEL 1 OPENINGS - ELEVATIONS & SECTIONS** PROPOSED NEW BALUSTRADE ON LEVEL 1 ESCALATOR VOID 01 **DA17** PROPOSED NEW BALUSTRADE ON LEVEL 1 ESCALATOR VOID\_02 **DA18** 

## **KEY PLAN**

176-180 & 184-190 CONDAMINE ST

Scale: 1:100 @ A3 Date: JUNE 2021 Drawn: DY/RB

PROPOSED LEVEL 1 OPENINGS ON EXISTING WALL - PLAN

SCALE 1:500 @ A3

Level 8 263 Clarence Street SYDNEY 2000
PO Box Q291 Queen Victoria Building 1230
Giles Tribe Pty Ltd
Nominated Architects: Mark G Broadley [5823] S

PROPOSED RETAIL AREA
HARVEY NORMAN BALGOWLAH
BALGOWLAH

Status: **DA**Job Ref:

21025

Scale: 1:500 @ A3 Date: JUNE 2021 Drawn: DY/RB L1 OPENINGS - PLAN

Drawing No: Rev: **DA15 A** 

Level 8 263 Clarence Street SYDNEY 2000 PO Box Q291 Queen Victoria Building 1230

Giles Tribe Pty Ltd

P 61 2 9264 5005 F 61 2 9264 9908 E gtaßgilestribe.com.au ABN 50 001 259 507

Nominated Architects: Mark G Broadley [5823] Stuart D Hill [6459] Michael Aaron Vega [8004]
This drawing is copyright and must not be retained, copied or used without the consent of Giles Tribe Architects.

PROPOSED RETAIL AREA
HARVEY NORMAN BALGOWLAH
BALGOWLAH

Status:
DA
Job Ref:
21025

**L1 OPENINGS - ELEVATION & SECTIONS** 

Scale: 1:500 @ A3
Date: JUNE 2021
Drawn: DY/RB

Drawing No: Rev:

PROPOSED BALUSTRADE ON LEVEL 1 ESCALATOR VOID - PLAN