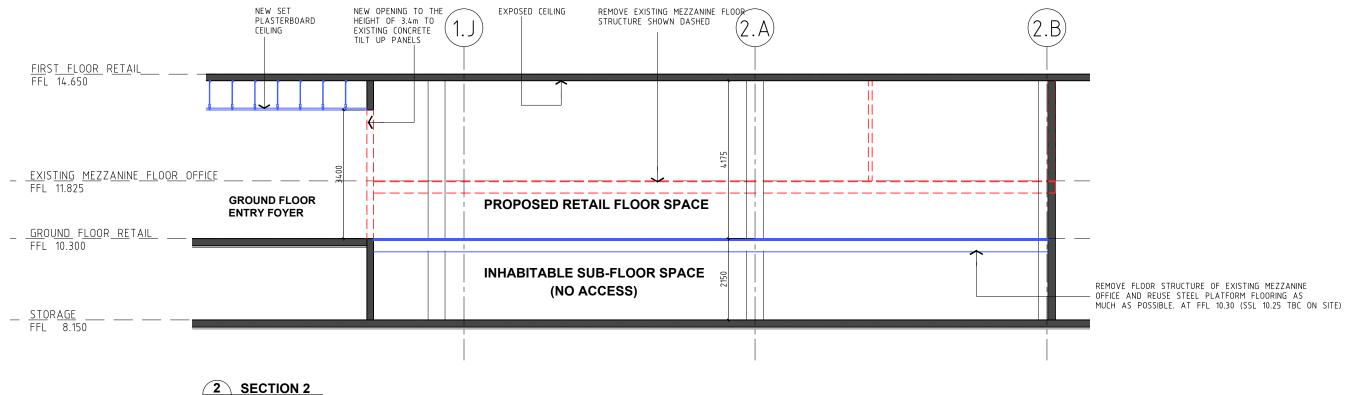

Giles Tribe Pty Ltd

**P** 61 2 9264 5005 **E** gta@gilestribe.com.au ABN 50 001 259 507 Mark G Broadley [5823] Stuart D Hill [6459]

PROPOSED ELEV. & SECTION RETAIL HARVEY NORMAN BALGOWLAH 176-180 & 184-190 CONDAMINE ST **DA SUBMISSION** 

Scale: 1:100 @ A3 Date: JUNE 2021 Job Ref: 21025

**GROUND RETAIL SPACE SECTIONS** 

Drawing No: Rev

DA05 A

ST LEONARDS NSW 2065

This drawing is copyright and must not be retained, copied or used without the consent of Giles Tribe Architects