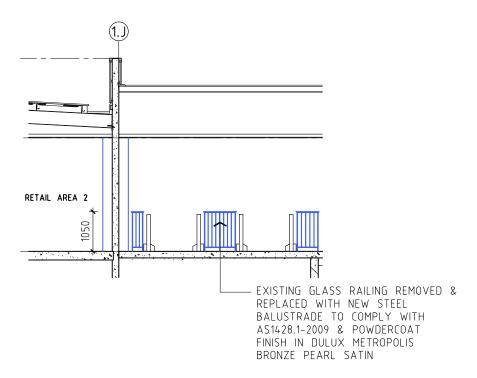

PROPOSED RETAIL AREA HARVEY NORMAN BALGOWLAH **BALGOWLAH** 

Status: DA Job Ref:

**BALUSTRADE ON LEVEL ESCALATOR VOID** 

Scale: 1:500 @ A3 Date: JUNE 2021 21025

Drawing No: Rev: **DA17** A

PROPOSED BALUSTRADE ON LEVEL 1 ESCALATOR VOID - ELEVATION 3

PROPOSED BALUSTRADE ON LEVEL 1 ESCALATOR VOID - JUNCTION DETAIL 1

Level 8 263 Clarence Street SYDNEY 2000 PO Box Q291 Queen Victoria Building 1230 **P** 61 2 9264 5005 **F** 61 2 9264 9908 E gta@gilestribe.com.au ABN 50 001 259 507

PROPOSED RETAIL AREA HARVEY NORMAN BALGOWLAH **BALGOWLAH** 

Status: DA Job Ref: 21025

**GLAZING ON L1 ESCALATOR ENCLOSURE** 

Scale: 1:500 @ A3 Date: JUNE 2021

Drawing No: Rev: **DA18** A

1 LEVEL 1 AMENITIES UPGRADE