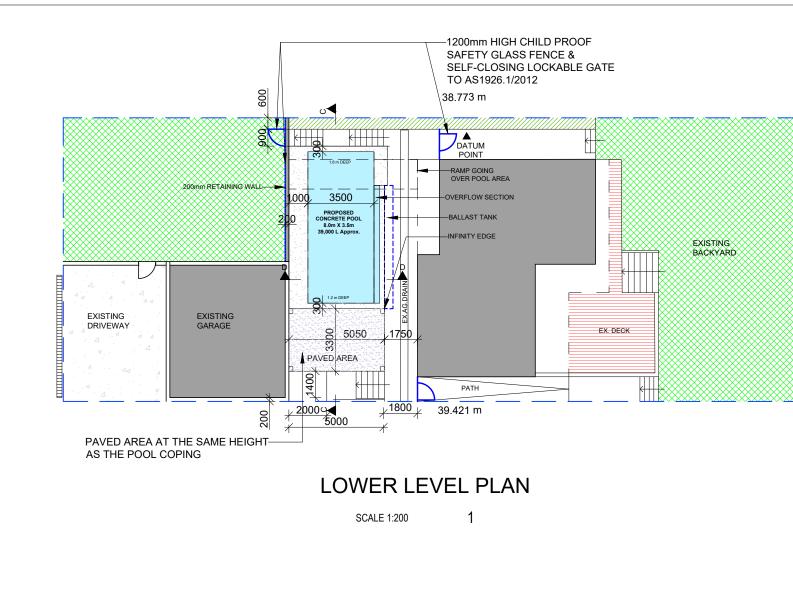

ALL SITE WORKS TO BE COMPLETED TO AUSTRALIAN STANDARDS, NATIONAL CONSTRUCTION CODE AND STANDARDS, NATIONAL CONSTRUCTION CODE AND LOCAL GOVERNMENT AUTHORITIES REGULATIONS
 POOL CONSTRUCTION, INCLUDING POOL BARRIER, STRICTLY TO COMPLY WITH ALL PARTS OF AS1926 AND THE SWIMMING POOL ACT & REGULATIONS
 FINAL CERTIFICATION IS TO BE ACHIEVED PRIOR TO EIULING OF POOL FILLING OF POOL 6. POOL PUMP TO BE HOUSED IN SOUND PROOF

SPECIFICATIONS 2. POOL SETOUT TO WATERS EDGE

ENCLOSURE ALL POOL WATER RUNOFF & FILTER BACK WASH TO BE 7.

THIS DRAWING IS TO BE READ IN CONJUNCTION WITH THE POOL MANUFACTURER'S DRAWINGS AND

- ALL FOOL WATER KNOLT & THETER BACK WASH TO BE HANDLED IN ACCORDANCE WITH AS1926 AND COUNCIL'S SPECIFICATION
  POOL FILTER MUST BE OUTSIDE THE 900mm NON-CLIMB ZONE TO BOUNDARY FENCE, AND MUST BE MINIMUM 500mm SETBACK FROM BASE OF FENCE.
- POOL RECIRCULATION AND FILTRATION TO COMPLY WITH AS1926.3-2010.
  CONNECTED TO SEWER MAIN

NOTES:

THE HEIGHT OF ANY OPENING BETWEEN THE BOTTOM OF THE BARRIER AND THE FINISHED GROUND LEVEL SHALL THE BARRIER AND THE FINISHED GROUND LEVEL SHALL NOT EXCEED 100mm. THE SURFACE BENEATH THE BARRIER SHALL BE PERMANENT AND NOT EASILY REMOVED OR ERODED BY A YOUNG CHILD, ANIMALS OR WEATHER.

## **GROUND LVL. PLAN**

1

SCALE 1:200

JOB NO: SHEET NAME: LOWER LEVEL PLAN ---DESIGN NAME: RANGE: SCALE @ A3: SHEET NO: AS 1 MARKED Concrete PROJECT STAGE: REV NO: DATE: 7.3m X 3.9m APPROVAL 7 08.04.2025