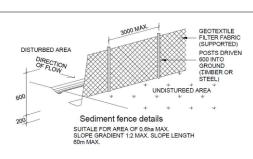

NOTES:

THE HEIGHT OF ANY OPENING BETWEEN THE BOTTOM OF THE BARRIER AND THE FINISHED GROUND LEVEL SHALL THE BARRIER AND THE FINISHED GROUND LEVEL SHALL NOT EXCEED 100mm. THE SURFACE BENEATH THE BARRIER SHALL BE PERMANENT AND NOT EASILY REMOVED OR ERODED BY A YOUNG CHILD, ANIMALS OR WEATHER.