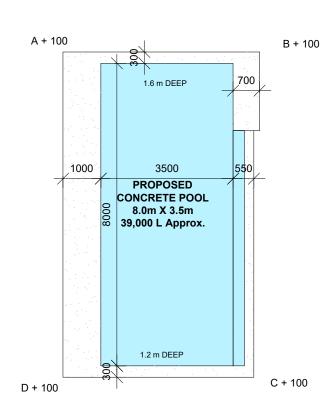

| AREA CALCULATIONS                  |                      |        |  |  |  |  |
|------------------------------------|----------------------|--------|--|--|--|--|
| SITE AREA:                         | 594.38m <sup>2</sup> |        |  |  |  |  |
| EXISTING BUILDING FOOTPRINT:       | 172.96m <sup>2</sup> |        |  |  |  |  |
| OTHER HARDSTAND AREA:              | 96.98m <sup>2</sup>  |        |  |  |  |  |
| PROPOSED POOL & COPING:            | 36.86m <sup>2</sup>  |        |  |  |  |  |
| TOTAL COVERED AREA:                | 306.80m <sup>2</sup> |        |  |  |  |  |
| SOFT LANDSCAPE ON ENTIRE LOT:      | 287.58m <sup>2</sup> |        |  |  |  |  |
| TOTA L LANDSCAPE                   |                      |        |  |  |  |  |
| MINIMUM LANDSCAPE REQUIRED:        | 118.88m <sup>2</sup> | 20.00% |  |  |  |  |
| TOTAL LANDSCAPED AREA>1.5m WIDE:   | 252.07m <sup>2</sup> | 42.41% |  |  |  |  |
| LANDSCAPE FORWARD OF BUILDING LINE |                      |        |  |  |  |  |
| AREA FORWARD OF BUILDING LINE:     | 84.58m <sup>2</sup>  |        |  |  |  |  |
| REQUIRED LANDSCAPE > 1.5m WIDE     | 21.15m <sup>2</sup>  | 25.00% |  |  |  |  |
| PROPOSED LANDSCAPE > 1.5m WIDE     | 45.95m <sup>2</sup>  | 54.33% |  |  |  |  |
| LANDSCAPE BEHIND BUILDING LINE     |                      |        |  |  |  |  |
| REQUIRED LANDSCAPE > 1.5m WIDE     | 59.44m <sup>2</sup>  | 50.00% |  |  |  |  |
| PROPOSED LANDSCAPE > 1.5m WIDE     | 206.12m <sup>2</sup> |        |  |  |  |  |

SPECIFICATIONS 2. POOL SETOUT TO WATERS EDGE

ENCLOSURE ALL POOL WATER RUNOFF & FILTER BACK WASH TO BE 7.

THIS DRAWING IS TO BE READ IN CONJUNCTION WITH THE POOL MANUFACTURER'S DRAWINGS AND

- ALL FOOL WATER KNOLT & THETER BACK WASH TO BE HANDLED IN ACCORDANCE WITH AS1926 AND COUNCIL'S SPECIFICATION
  POOL FILTER MUST BE OUTSIDE THE 900mm NON-CLIMB ZONE TO BOUNDARY FENCE, AND MUST BE MINIMUM 500mm SETBACK FROM BASE OF FENCE.
- POOL RECIRCULATION AND FILTRATION TO COMPLY WITH AS1926.3-2010.
  CONNECTED TO SEWER MAIN