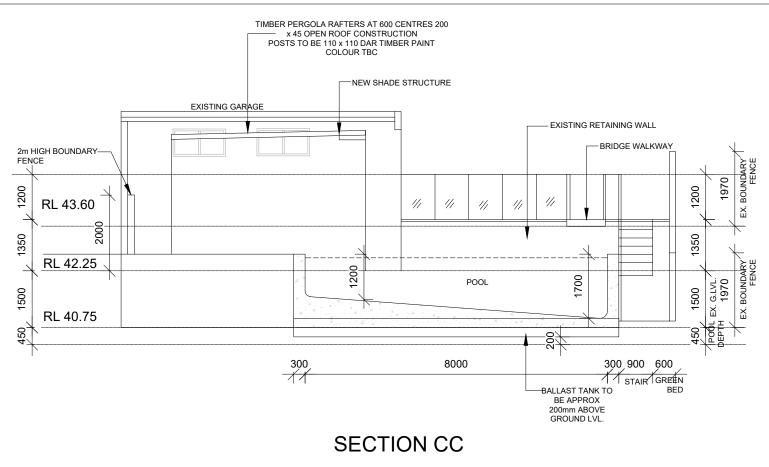

SCALE 1:100 1

SECTION DD SECTION DD

2

SCALE 1:100

|                 | SHEET NAME:             |                |              | JOB NO:   |
|-----------------|-------------------------|----------------|--------------|-----------|
|                 | SETION                  |                |              |           |
|                 | DESIGN NAME:            | RANGE:         | SCALE @ A3:  | SHEET NO: |
|                 |                         |                | AS<br>MARKED | 2         |
|                 |                         |                |              |           |
| 2100, Australia | Concrete<br>7.3m X 3.9m | PROJECT STAGE: | REV NO:      | DATE:     |