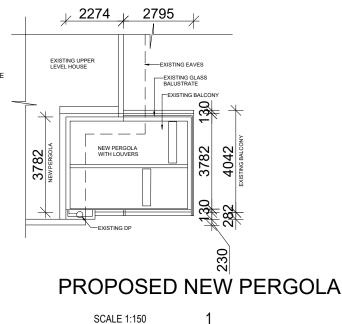

NOTE: NEW PERGOLA WITH OPENING LOUVERS WILL BE SUPPORTED ON 100 x 100 STEEL POSTS WITH POWDER COATED FINISH AT FRONT OF EXISTING BALCONY & SUPPORTED TO EXISTINNG HOUS STRUCTURE, BELOW EXISTING EAVES & GUTTERS, PERGOLA DRAINAGE WILL BE CONNECTED TO EXISTING DOWNPIPES IN SE CORNER OF EXTERIOR BALCONY

SCALE 1:150

|                   | SHEET NAME:             |                |              | JOB NO:    |
|-------------------|-------------------------|----------------|--------------|------------|
|                   | SITE PLAN_LA            |                |              |            |
|                   | DESIGN NAME:            | RANGE:         | SCALE @ A3:  | SHEET NO:  |
|                   | <b>.</b> .              |                | AS<br>MARKED | 1A         |
| / 2100, Australia | Concrete<br>7.3m X 3.9m | PROJECT STAGE: | REV NO:      | DATE:      |
|                   |                         | APPROVAL       | 7            | 08.04.2025 |