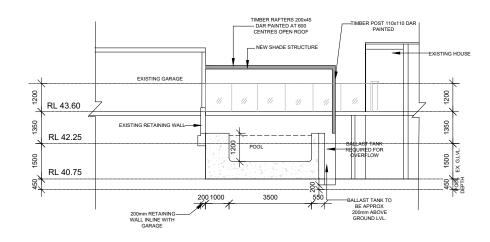

SCALE 1:100 1

SECTION DD SECTION DD

2

SCALE 1:100

|                 | SHEET NAME:             |                |              | JOB NO:   |
|-----------------|-------------------------|----------------|--------------|-----------|
|                 | SETION                  |                |              |           |
|                 | DESIGN NAME:            | RANGE:         | SCALE @ A3:  | SHEET NO: |
|                 |                         |                | AS<br>MARKED | 2         |
|                 |                         |                |              |           |
| 2100, Australia | Concrete<br>7.3m X 3.9m | PROJECT STAGE: | REV NO:      | DATE:     |