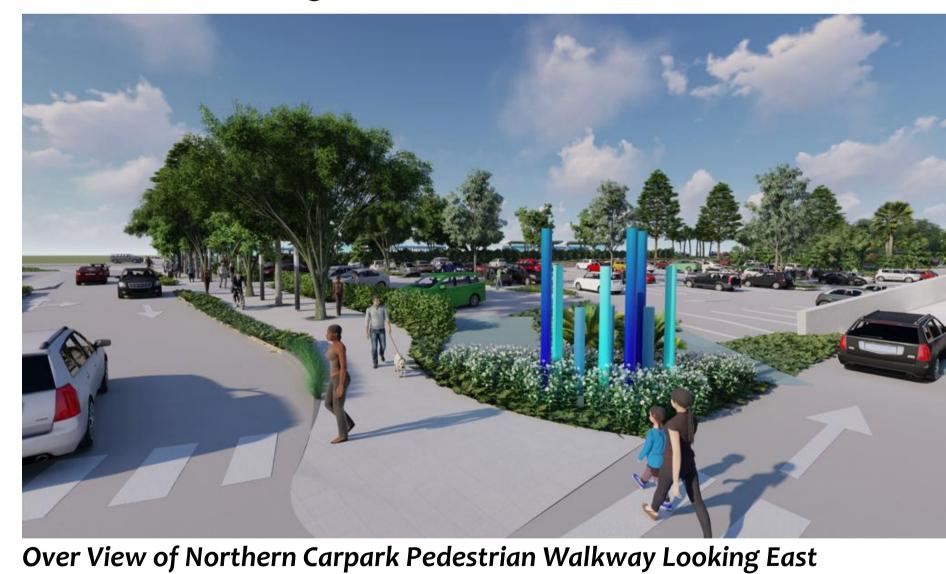

# Character Imagery

Large spreading canopy tree (mix of *Waterhousea floribunda "Green* Avenue" and Caesalpinia ferrea)

Light poles positioned between

Paving over structural cells to

appropriate soil volume for the

Access Road

nom. 0.8m

assist with achieving an

proposed tree planting

Over View of Northern Carpark Pedestrian Walkway Looking West

Northern Car Park Entry Pathway

## Precedent Imagery - Lighting/Sculptures

Tree pit to be 1200 x 1200 with a heel safe and non slip tree grate at

Hedge planting to screen and soften parked cars and to direct pedestrians to appropriate exit