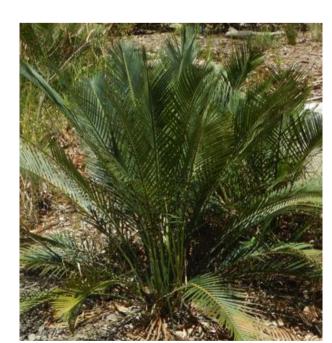

### Palms

Cabbage Tree Palm Livistona australis

Kentia Palm Howea forsteriana

### Proposed Plant Schedule

Potential

| Botanical Name                                                                                                         | Common Name                   | Potential<br>Height<br>Reached | Container Size |
|------------------------------------------------------------------------------------------------------------------------|-------------------------------|--------------------------------|----------------|
| TREES                                                                                                                  |                               |                                |                |
| Angophora costata                                                                                                      | Sydney Red Gum                | 10-18m                         | 100L           |
| Araucaria columnaris (syn.A cookii)                                                                                    | Captain Cook's Pine           | 25-35m                         | 400L           |
| Caesalpinia ferrea                                                                                                     | Leopard Tree                  | 10-15m                         | 100L           |
| Corymbia maculata                                                                                                      | Spotted Gum                   | 15-25m                         | 200L           |
| Elaeocarpus eumundii                                                                                                   | Eumundi Quandong              | 10-15m                         | 200L           |
| Ficus rubiginosa                                                                                                       | Port Jackson Fig              | 10-20m                         | 400L           |
| Glochidion ferdinandi                                                                                                  | Cheese Tree                   | 10-15m                         | 100L           |
| ophostemon confertus                                                                                                   | Brush Box                     | 18-20m                         | 200L           |
| Syzygium paniculatum                                                                                                   | Brush Cherry/Magenta Cherry   | 8-12m                          | 200L           |
| Tristaniopsis laurina 'Luscious'                                                                                       | Water Gum                     | 5-8m                           | 100L           |
| Naterhousea floribunda "Green Avenu                                                                                    | Green Avenue Lilly Pilly      | 15-20m                         | 200L           |
| DALMO                                                                                                                  |                               |                                |                |
| PALMS  Cycas revoluta                                                                                                  | Dwarf Sago Palm               | 3.5m                           | 45L            |
| Cycas revoluta                                                                                                         | Dwarf Sago Palm               | ·····                          |                |
| Howea forsteriana                                                                                                      | Kentia Palm                   | 13-15m                         | 100L<br>200L + |
| Livistona australis                                                                                                    | Cabbage Palm                  | 15-18m                         | /transplante   |
| Macrozamia communis                                                                                                    | Burrawang                     | 2m                             | 45L            |
| Rhapis excelsa                                                                                                         | Lady Palm                     | 3-6m                           | 45L            |
| SHRUBS                                                                                                                 |                               |                                |                |
| Adenanthos sericeus 'Mallee Legend'                                                                                    | Coastal Woollybush            | 1.5-2m                         | 5L             |
| Alcantarea imperialis 'Rubra'                                                                                          | Imperial Bromeliad            | 1 - 1.5m                       | 45L            |
| Alpinia zerumbet / speciosa                                                                                            | Shell Ginger                  | 3m                             | 5L             |
| Correa reflexa 'Dusky Bells'                                                                                           | Native Fuchsia, Common Correa | 1-2m                           | 5L             |
| Echium fastuosum                                                                                                       | Pride of Madeira              | 2-3m                           | 5L             |
| Gardenia jasminoides                                                                                                   | Gardenia                      | 1-2m                           | 25L            |
| Murraya paniculata                                                                                                     | Orange Jessamine              | 3m                             | 25L            |
| Nerium oleander 'Dwarf Apricot'                                                                                        | Dwarf Oleander                | 1-2m                           | 5L             |
| Philodendron "Xanadu"                                                                                                  | Dwarf Philodendron            | 1m                             | 25L            |
| Raphiolepis indica                                                                                                     | Indian Hawthorn               | 2-3m                           | 5L             |
| Syzigium australe "Southern Form"                                                                                      | Southern Form Syzygium        | 2-3m                           | 25L            |
|                                                                                                                        |                               | ****************************** |                |
| Thysanolaena maxima                                                                                                    |                               | 2-3m                           | 5L             |
| Viburnum odoratissimum                                                                                                 | Sweet Viburnum                | 3-4m                           | 5L             |
| Nestringia fruticosa 'Aussie Box'                                                                                      | Dwarf Coastal Rosemary        | 0.8m                           | 5L             |
| GROUNDCOVERS/CLIMBERS                                                                                                  | ,                             |                                |                |
| Agave attenuata                                                                                                        | Century Plant                 | 0.5m                           | 25L            |
| Cissus rhombifolia                                                                                                     | Grape Ivy                     | 0.5m                           | 150mm          |
| Clivia miniata                                                                                                         | Kaffir Lily                   | 0.45m                          | 5L             |
| Hedera canariensis                                                                                                     | lvy                           | 0.3m                           | 150mm          |
|                                                                                                                        | Shore Juniper                 | 0.3m                           | 150mm          |
| Juniperus conferta                                                                                                     |                               | 0 Em                           | 150mm          |
|                                                                                                                        | Turf Lily                     | 0.5m                           |                |
| _iriope muscari 'Evergreen Giant'                                                                                      | Turf Lily<br>Mat Rush         | 0.5m                           | 150mm          |
| Juniperus conferta<br>_iriope muscari 'Evergreen Giant'<br>_omandra confertifolia 'Little Con'<br>Molineria capitulata |                               |                                | 150mm<br>5L    |
| _iriope muscari 'Evergreen Giant'<br>_omandra confertifolia 'Little Con'                                               | Mat Rush                      | 0.2m                           |                |