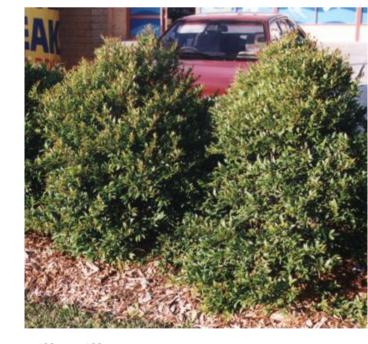

Lilly Pilly Syzygium australe cultivars

Dusky Bells Correa reflexa' Dusky Bells'

Indian Hawthorn

Rhaphiolepis indica

Burrawang

Macrozamia communis

Sweet Viburnum
Viburnum odoratissimum

SUITE 602 / 51 RAWSON STREET, EPPING, NSW 2121