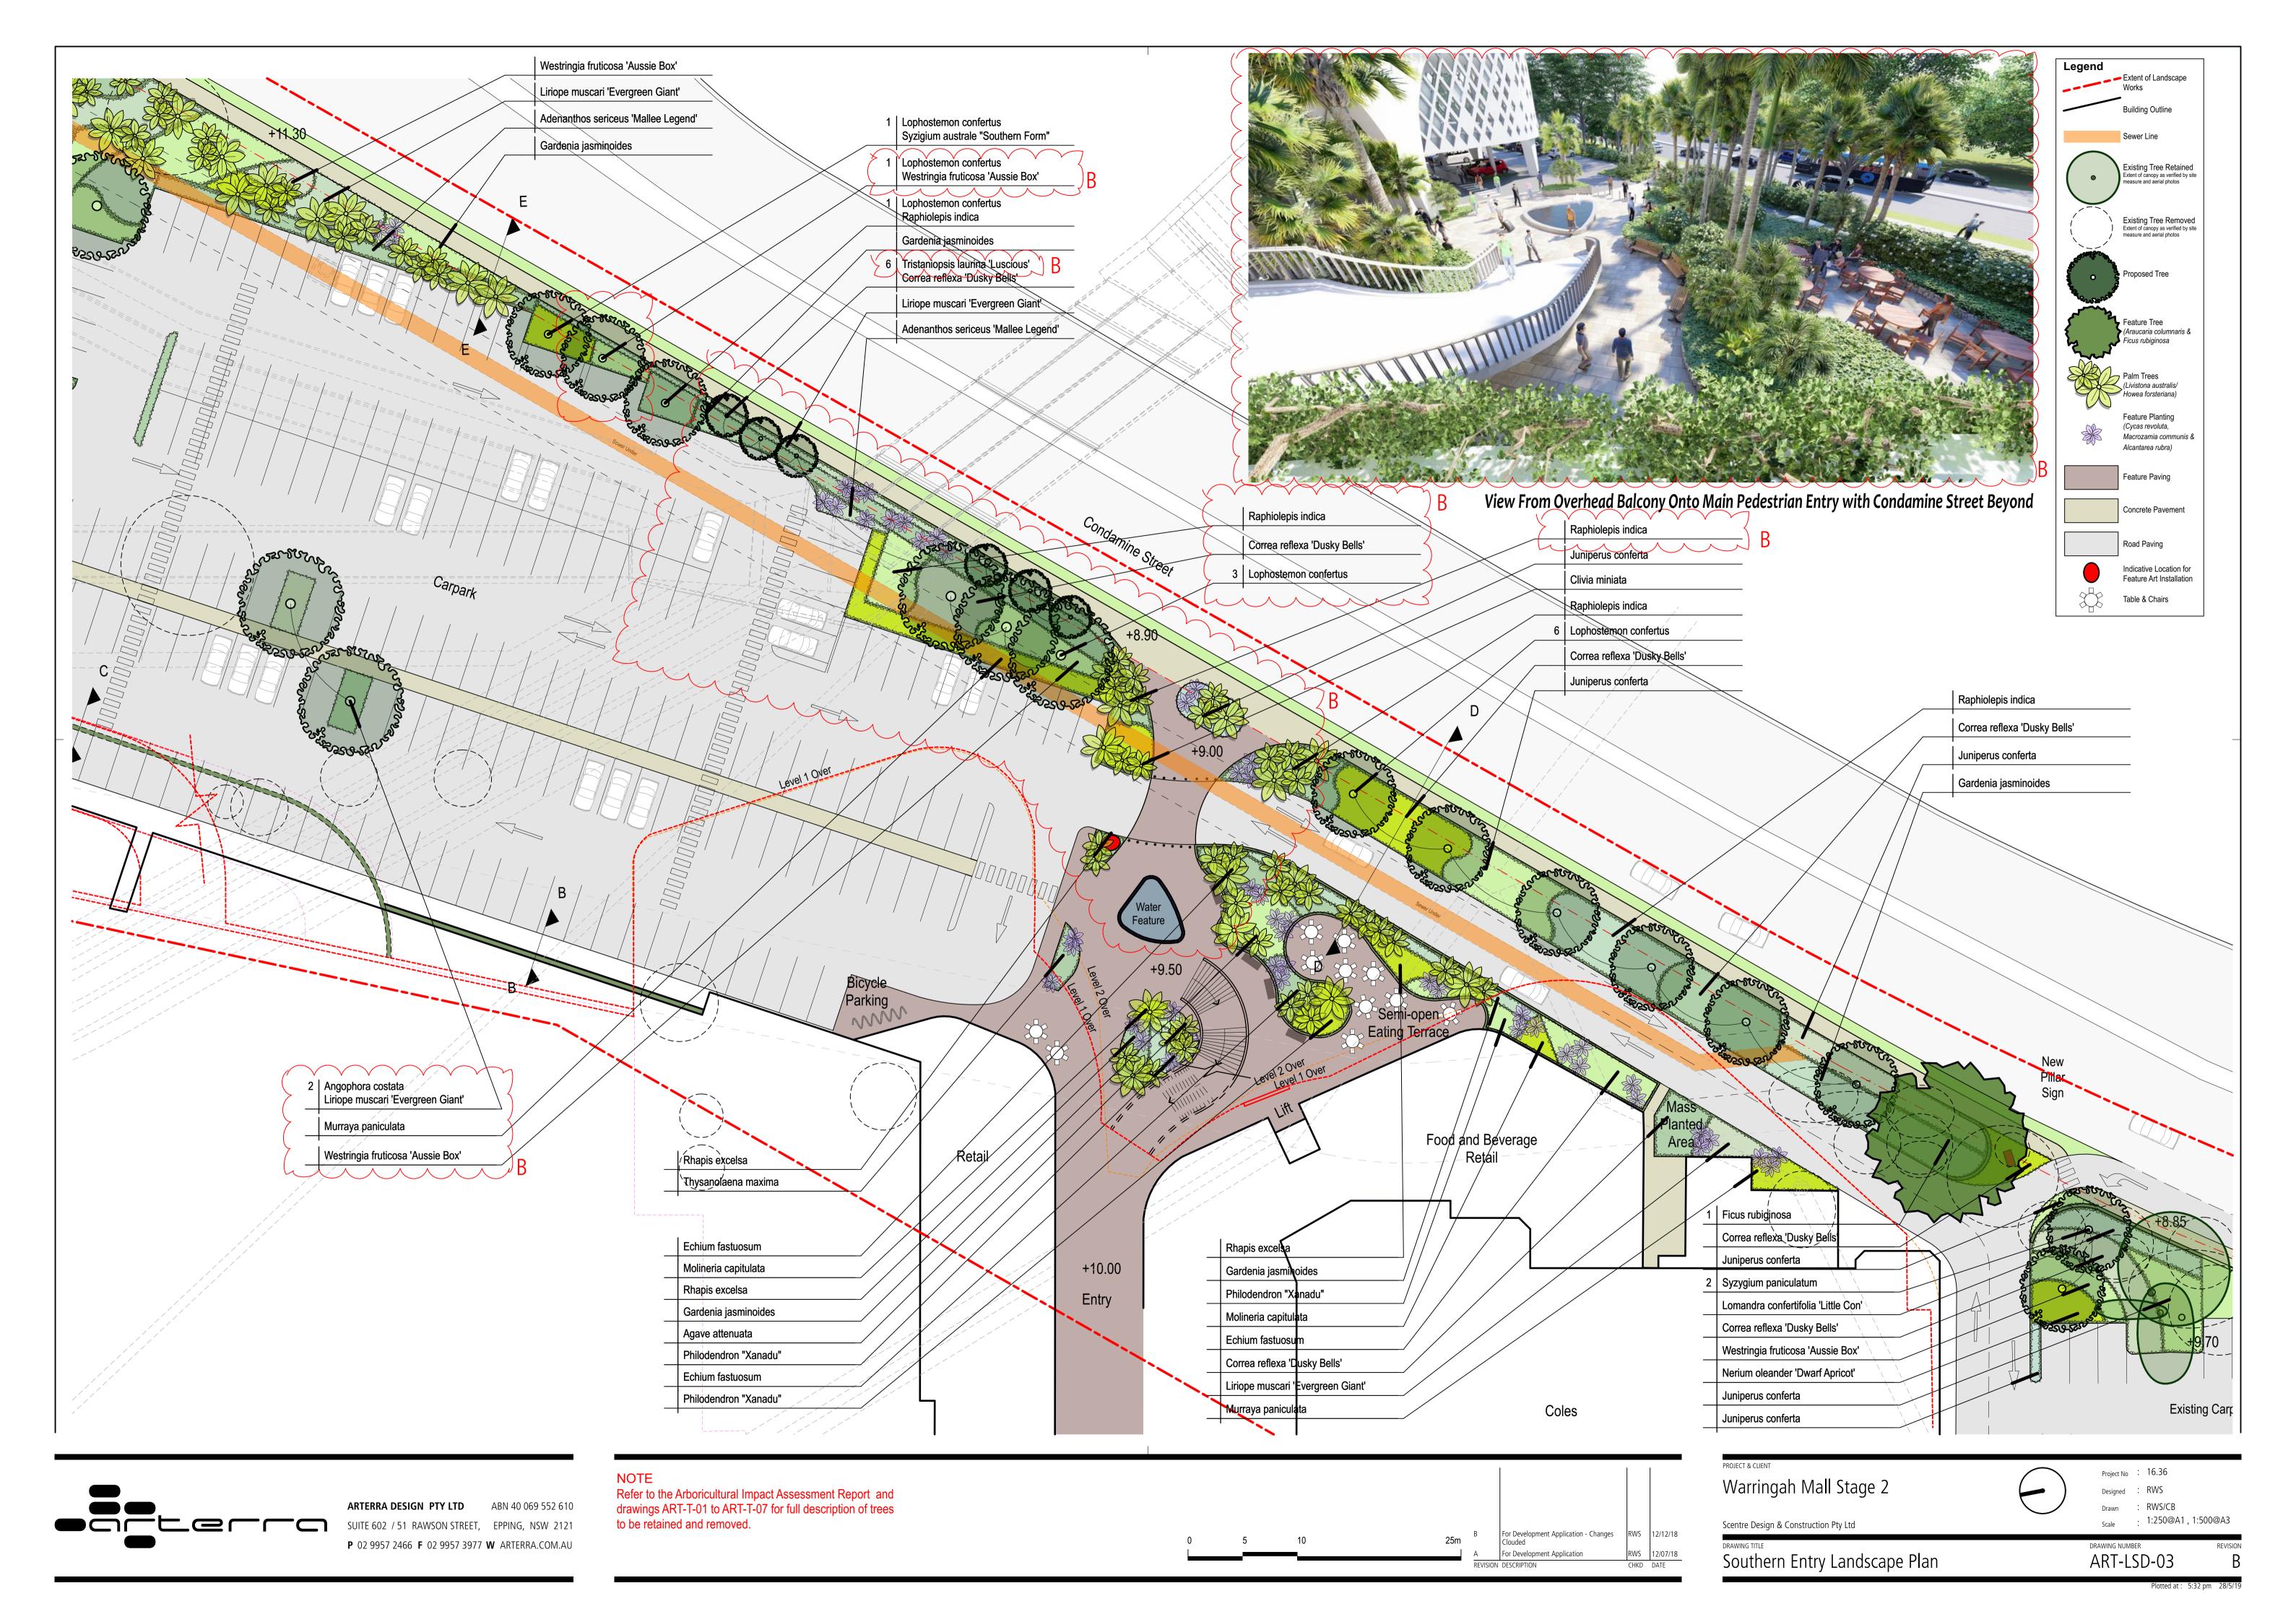

#### DRAWING INDEX **Drawing No: Drawing Name** Current Rev. ART-LSD-00 Cover Sheet Overall Landscape Plan - Ground Level ART-LSD-01 С ART-LSD-02 Northern Entry Landscape Plan С ART-LSD-03 Southern Entry Landscape Plan В ART-LSD-04 Typical Sections В ART-LSD-05 Typical Sections В Planting Palette ART-LSD-06 В ART-LSD-07 Character Imagery В ART-LSD-08 Perspective Imagery С ART-LSD-09 Northern Car Park Entry Pathway ART-LSD-10 Southern Pedestrian Access Pathway ART-LSD-11 Southern Pedestrian Access Pathway - Section

## Precedent Imagery - Lighting/Sculptures

Tree pit to be 1200 x 1200 with a heel safe and non slip tree grate at

Hedge planting to screen and soften parked cars and to direct pedestrians to appropriate exit

Black post and wire fence located in

the garden and hidden by hedge

planting. The fence is provided to

prevent pedestrian movement while

Car Park

the hedge becomes established.

the surface

ARTERRA DESIGN PTY LTD ABN 40 069 552 610 SUITE 602 / 51 RAWSON STREET, EPPING, NSW 2121 **P** 02 9957 2466 **F** 02 9957 3977 **W** ARTERRA.COM.AU