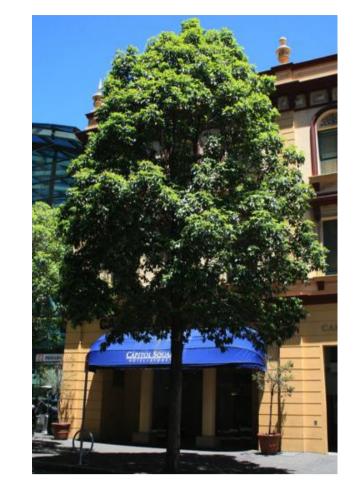

### Trees

Water Gum
Tristaniopsis laurina
'Luscious'

Angophora costata Sydney Red Gum

Brush Box
Lophostemon confertus

Green Avenue Weeping Lilly Pilly Waterhousea floribunda 'Green Avenue'

Cook Pine Araucaria columnaris