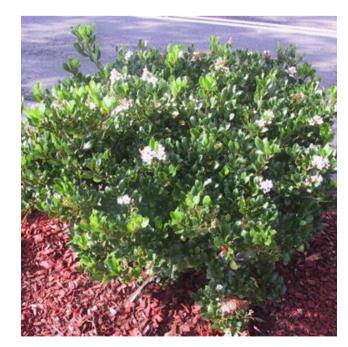

Lilly Pilly Syzygium australe cultivars

Dusky Bells Correa reflexa' Dusky Bells'

Indian Hawthorn

Rhaphiolepis indica

Burrawang

Macrozamia communis

Sweet Viburnum
Viburnum odoratissimum

SUITE 602 / 51 RAWSON STREET, EPPING, NSW 2121

### Proposed Plant Schedule

Potential

| Botanical Name                                                                                                         | Common Name                   | Potential<br>Height<br>Reached | Container Size |
|------------------------------------------------------------------------------------------------------------------------|-------------------------------|--------------------------------|----------------|
| TREES                                                                                                                  |                               |                                |                |
| Angophora costata                                                                                                      | Sydney Red Gum                | 10-18m                         | 100L           |
| Araucaria columnaris (syn.A cookii)                                                                                    | Captain Cook's Pine           | 25-35m                         | 400L           |
| Caesalpinia ferrea                                                                                                     | Leopard Tree                  | 10-15m                         | 100L           |
| Corymbia maculata                                                                                                      | Spotted Gum                   | 15-25m                         | 200L           |
| Elaeocarpus eumundii                                                                                                   | Eumundi Quandong              | 10-15m                         | 200L           |
| Ficus rubiginosa                                                                                                       | Port Jackson Fig              | 10-20m                         | 400L           |
| Glochidion ferdinandi                                                                                                  | Cheese Tree                   | 10-15m                         | 100L           |
| ophostemon confertus                                                                                                   | Brush Box                     | 18-20m                         | 200L           |
| Syzygium paniculatum                                                                                                   | Brush Cherry/Magenta Cherry   | 8-12m                          | 200L           |
| Tristaniopsis laurina 'Luscious'                                                                                       | Water Gum                     | 5-8m                           | 100L           |
| Naterhousea floribunda "Green Avenu                                                                                    | Green Avenue Lilly Pilly      | 15-20m                         | 200L           |
| DALMO                                                                                                                  |                               |                                |                |
| PALMS  Cycas revoluta                                                                                                  | Dwarf Sago Palm               | 3.5m                           | 45L            |
| Cycas revoluta                                                                                                         | Dwarf Sago Palm               | ·····                          |                |
| Howea forsteriana                                                                                                      | Kentia Palm                   | 13-15m                         | 100L<br>200L + |
| Livistona australis                                                                                                    | Cabbage Palm                  | 15-18m                         | /transplante   |
| Macrozamia communis                                                                                                    | Burrawang                     | 2m                             | 45L            |
| Rhapis excelsa                                                                                                         | Lady Palm                     | 3-6m                           | 45L            |
| SHRUBS                                                                                                                 |                               |                                |                |
| Adenanthos sericeus 'Mallee Legend'                                                                                    | Coastal Woollybush            | 1.5-2m                         | 5L             |
| Alcantarea imperialis 'Rubra'                                                                                          | Imperial Bromeliad            | 1 - 1.5m                       | 45L            |
| Alpinia zerumbet / speciosa                                                                                            | Shell Ginger                  | 3m                             | 5L             |
| Correa reflexa 'Dusky Bells'                                                                                           | Native Fuchsia, Common Correa | 1-2m                           | 5L             |
| Echium fastuosum                                                                                                       | Pride of Madeira              | 2-3m                           | 5L             |
| Gardenia jasminoides                                                                                                   | Gardenia                      | 1-2m                           | 25L            |
| Murraya paniculata                                                                                                     | Orange Jessamine              | 3m                             | 25L            |
| Nerium oleander 'Dwarf Apricot'                                                                                        | Dwarf Oleander                | 1-2m                           | 5L             |
| Philodendron "Xanadu"                                                                                                  | Dwarf Philodendron            | 1m                             | 25L            |
| Raphiolepis indica                                                                                                     | Indian Hawthorn               | 2-3m                           | 5L             |
| Syzigium australe "Southern Form"                                                                                      | Southern Form Syzygium        | 2-3m                           | 25L            |
|                                                                                                                        |                               | ****************************** |                |
| Thysanolaena maxima                                                                                                    |                               | 2-3m                           | 5L             |
| Viburnum odoratissimum                                                                                                 | Sweet Viburnum                | 3-4m                           | 5L             |
| Nestringia fruticosa 'Aussie Box'                                                                                      | Dwarf Coastal Rosemary        | 0.8m                           | 5L             |
| GROUNDCOVERS/CLIMBERS                                                                                                  | ,                             |                                |                |
| Agave attenuata                                                                                                        | Century Plant                 | 0.5m                           | 25L            |
| Cissus rhombifolia                                                                                                     | Grape Ivy                     | 0.5m                           | 150mm          |
| Clivia miniata                                                                                                         | Kaffir Lily                   | 0.45m                          | 5L             |
| Hedera canariensis                                                                                                     | lvy                           | 0.3m                           | 150mm          |
|                                                                                                                        | Shore Juniper                 | 0.3m                           | 150mm          |
| Juniperus conferta                                                                                                     |                               | 0 Em                           | 150mm          |
|                                                                                                                        | Turf Lily                     | 0.5m                           |                |
| _iriope muscari 'Evergreen Giant'                                                                                      | Turf Lily<br>Mat Rush         | 0.5m                           | 150mm          |
| Juniperus conferta<br>_iriope muscari 'Evergreen Giant'<br>_omandra confertifolia 'Little Con'<br>Molineria capitulata |                               |                                | 150mm<br>5L    |
| _iriope muscari 'Evergreen Giant'<br>_omandra confertifolia 'Little Con'                                               | Mat Rush                      | 0.2m                           |                |