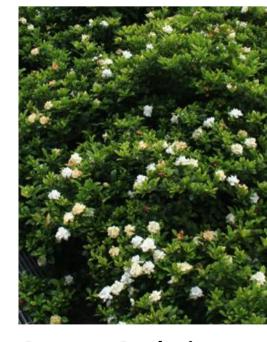

### Shrubs

Lady Palm

Raphis excelsa

Sago Palm Cycas revoluta

Xanadu Philodendron

Philodendron 'Xanadu'

Common Gardenia

Gardenia jasminoides