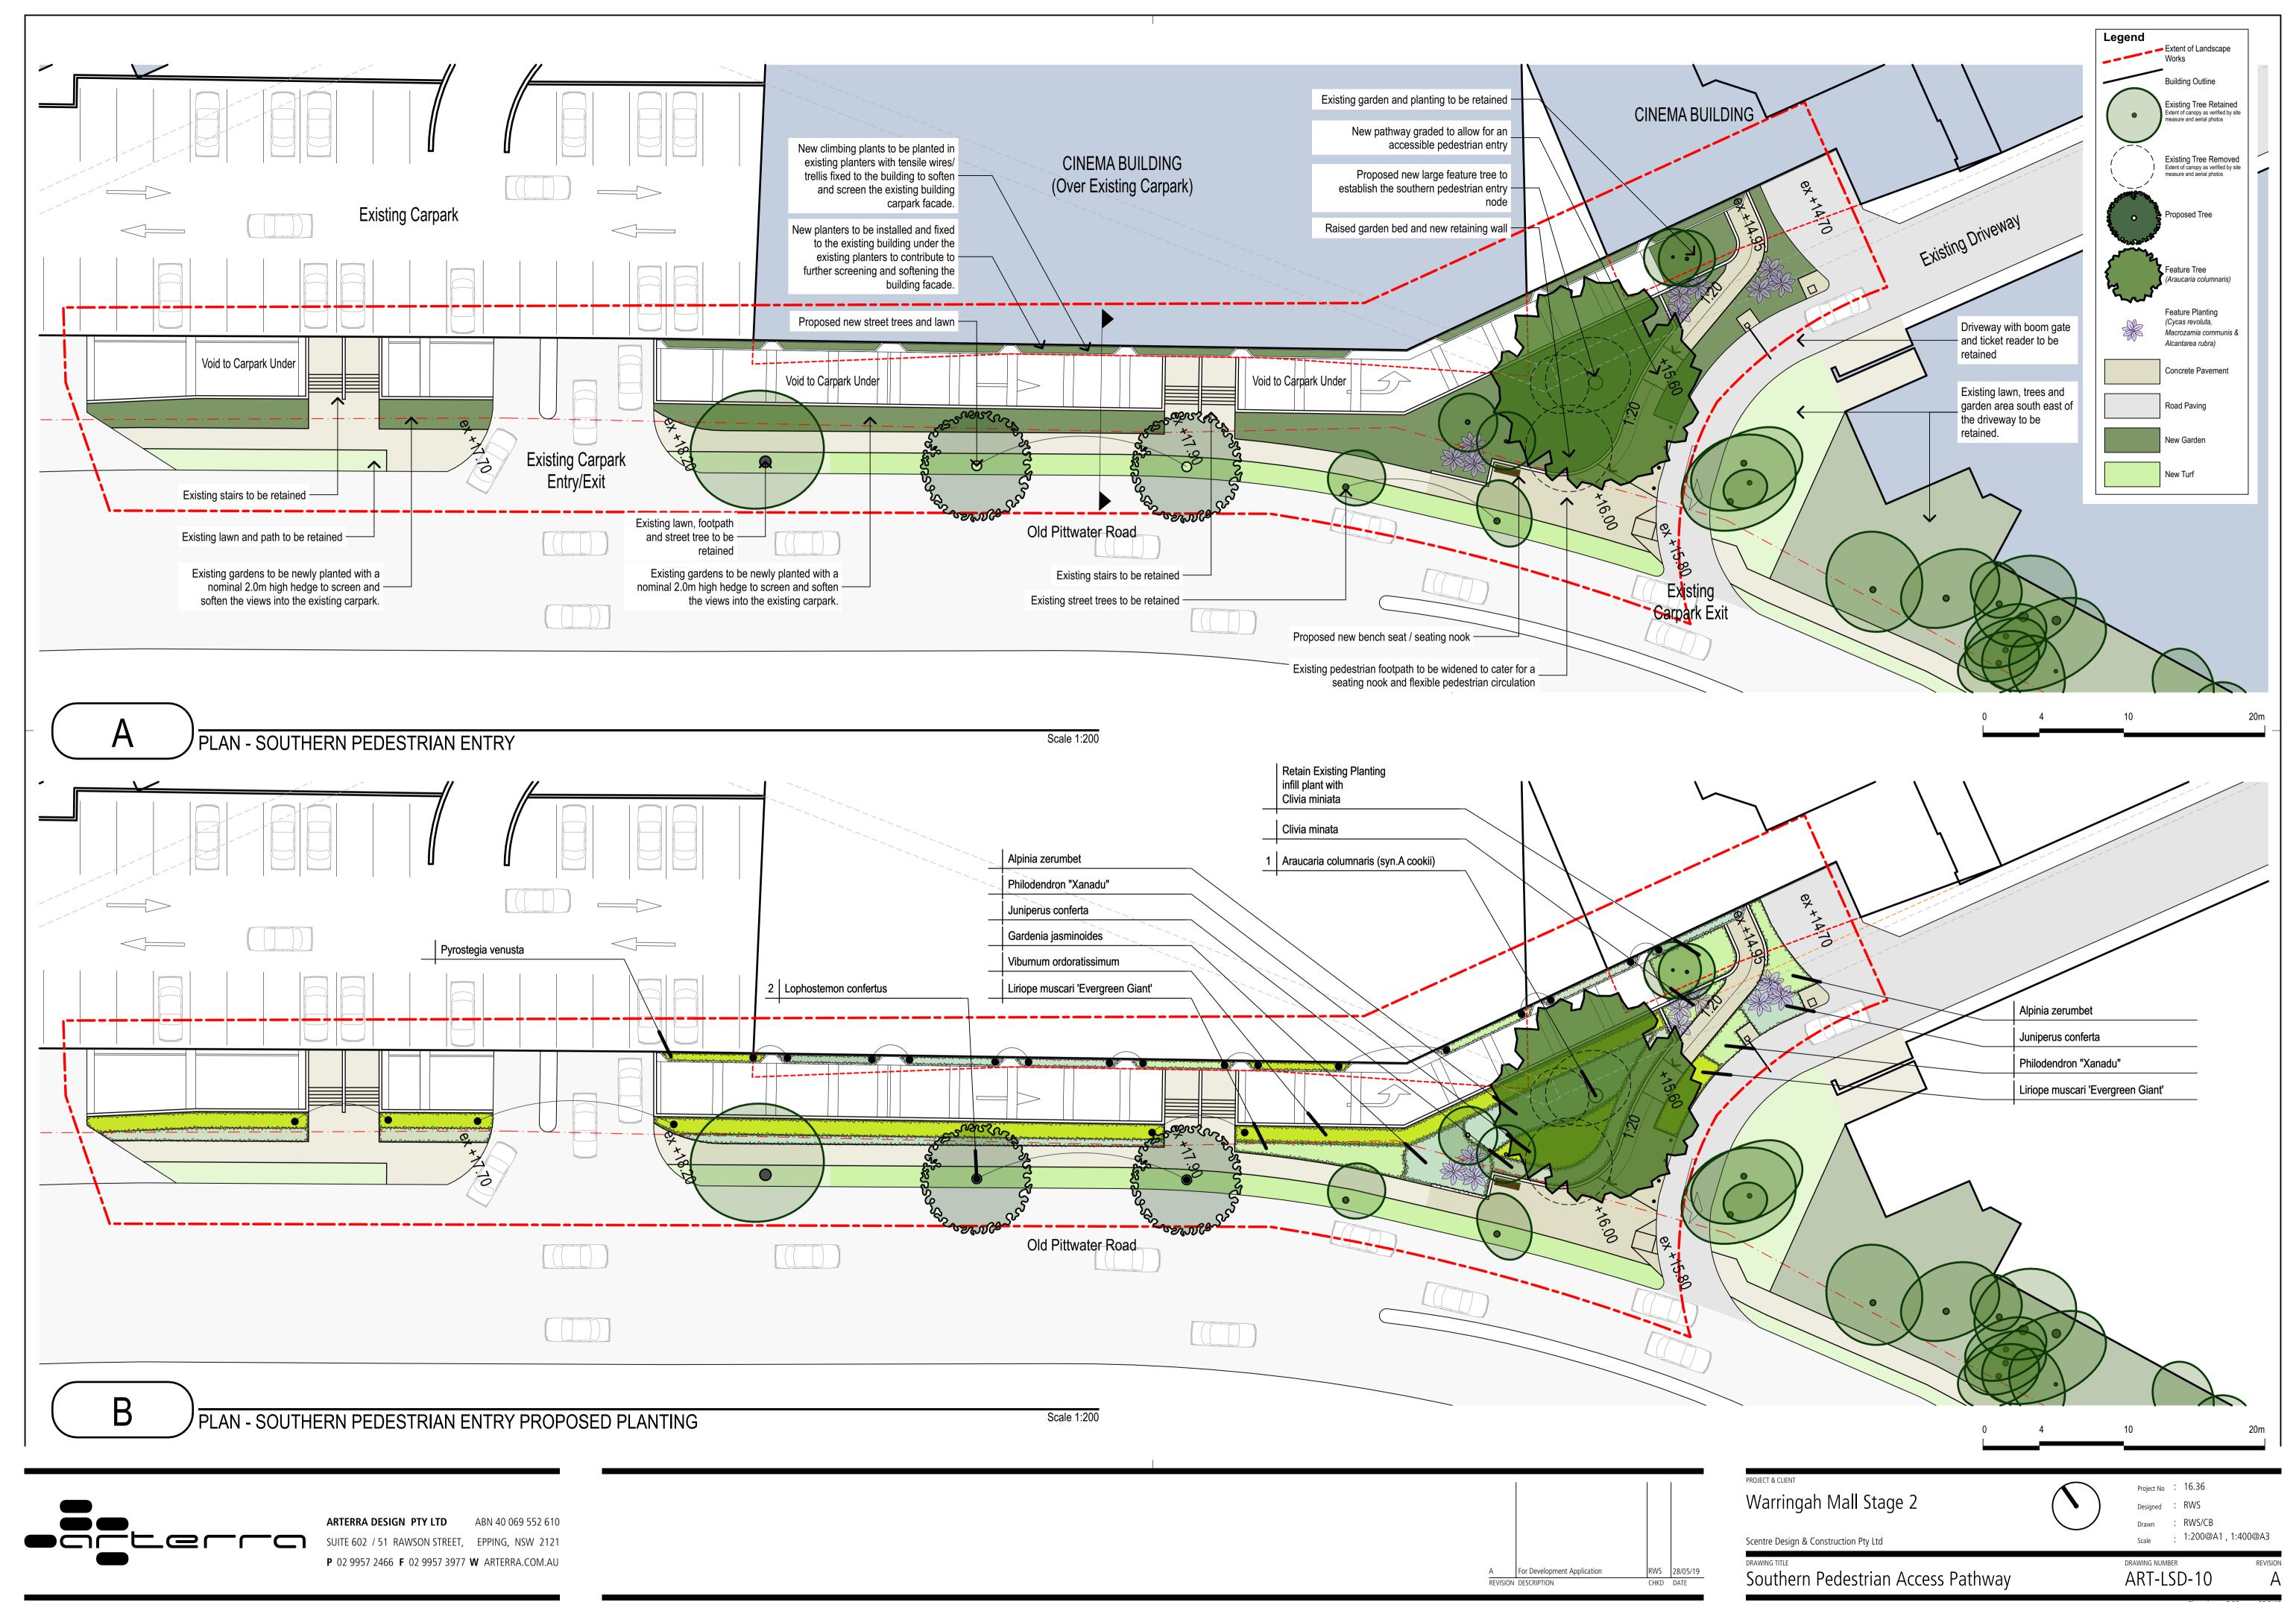

#### DRAWING INDEX **Drawing No: Drawing Name** Current Rev. ART-LSD-00 Cover Sheet Overall Landscape Plan - Ground Level ART-LSD-01 С ART-LSD-02 Northern Entry Landscape Plan С ART-LSD-03 Southern Entry Landscape Plan В ART-LSD-04 Typical Sections В ART-LSD-05 Typical Sections В Planting Palette ART-LSD-06 В ART-LSD-07 Character Imagery В ART-LSD-08 Perspective Imagery С ART-LSD-09 Northern Car Park Entry Pathway ART-LSD-10 Southern Pedestrian Access Pathway ART-LSD-11 Southern Pedestrian Access Pathway - Section