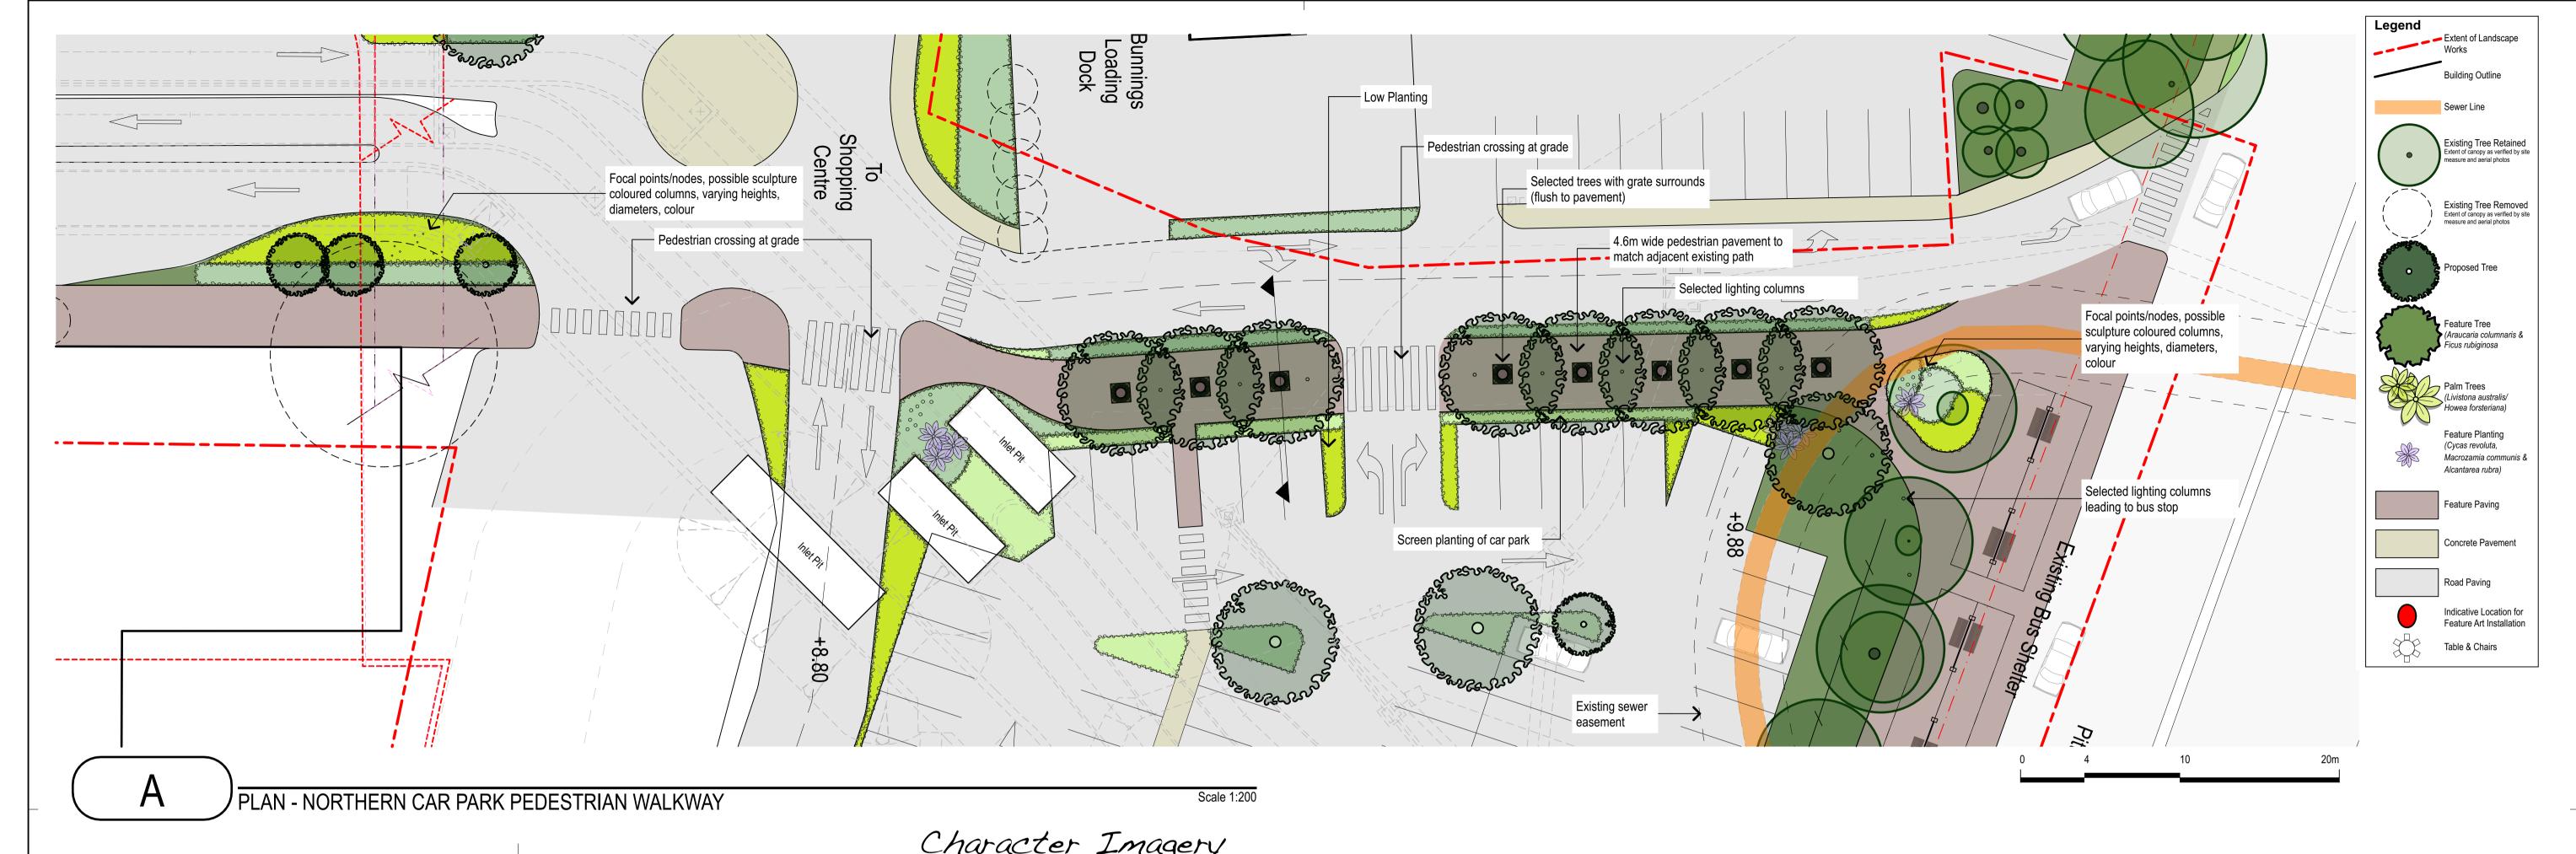

Access Road

nom. 0.8m

assist with achieving an

proposed tree planting

Over View of Northern Carpark Pedestrian Walkway Looking West

Northern Car Park Entry Pathway

Pedestrian Walkway

SECTION AA- NORTHERN CAR PARK PEDESTRIAN WALKWAY

Scale 1:50

| T & CLIENT                       | Project No : 16.36    |    |
|----------------------------------|-----------------------|----|
|                                  | Project No . 10.30    |    |
| arringah Mall Stage 2            | Designed : RWS        |    |
|                                  | Drawn : RWS/CB        |    |
| re Design & Construction Pty Ltd | Scale : AS SHOWN @ A1 |    |
| NG TITLE                         | DRAWING NUMBER        | RF |

ART-LSD-09

Plotted at: 5:32 pm 28/5/19