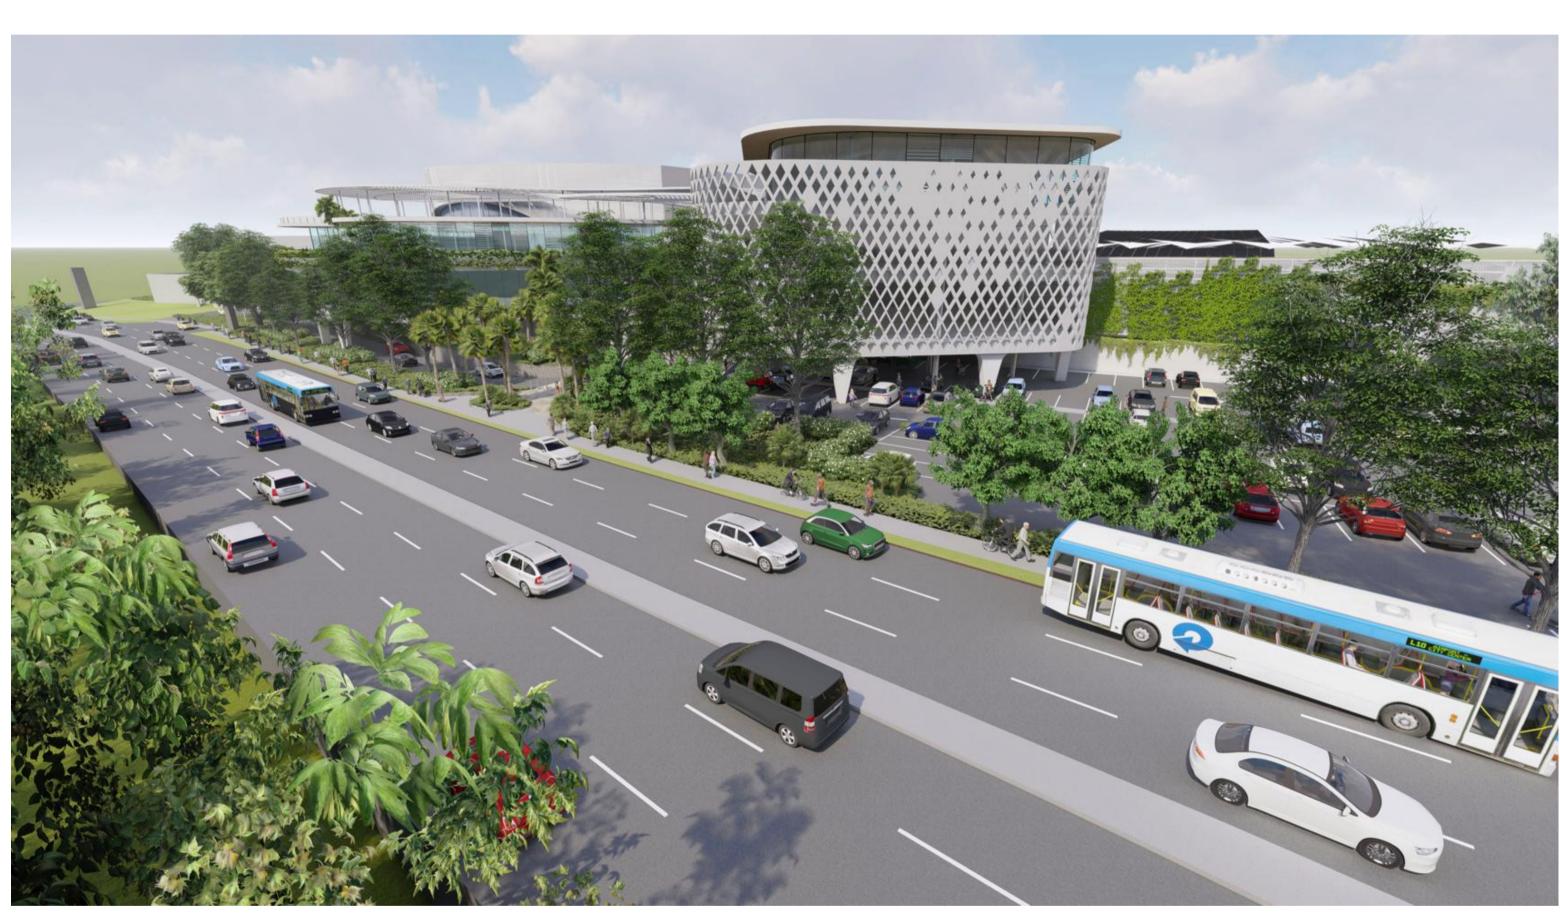

# Character Imagery

Main Pedestrian Entry with Palm Planting

Over View of Northern Carpark Looking South

Over View - Looking North Along Condamine Street

Main Pedestrian Entry from Condamine Street

Main Vehicular Entry