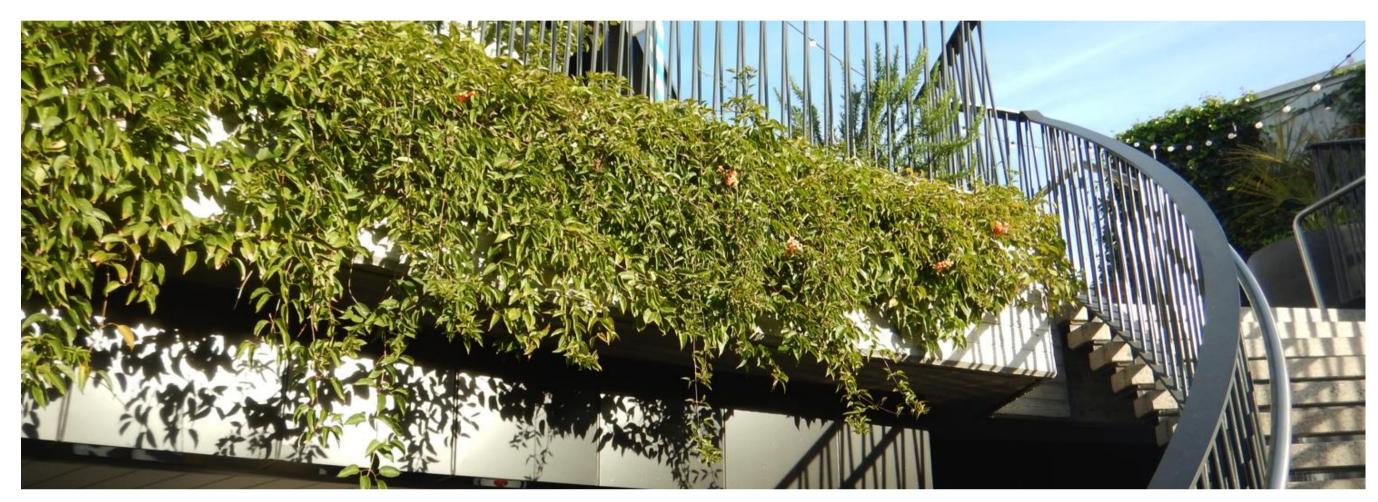

#### **Cascading Plants**

Planting on the upper roof level to provide cascading climbers and hardy trailing plants to further soften the building edges

Raised garden beds filled with hardy and low maintenance shrubs and groundcovers that provide a lush tropical character