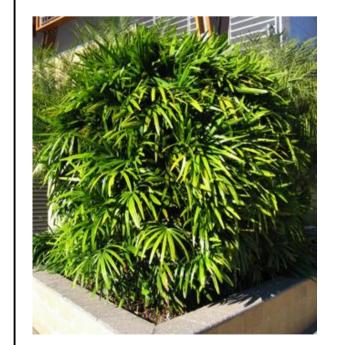

### Shrubs

Lady Palm

Raphis excelsa

Sago Palm Cycas revoluta

Xanadu Philodendron

Philodendron 'Xanadu'

Common Gardenia

Gardenia jasminoides