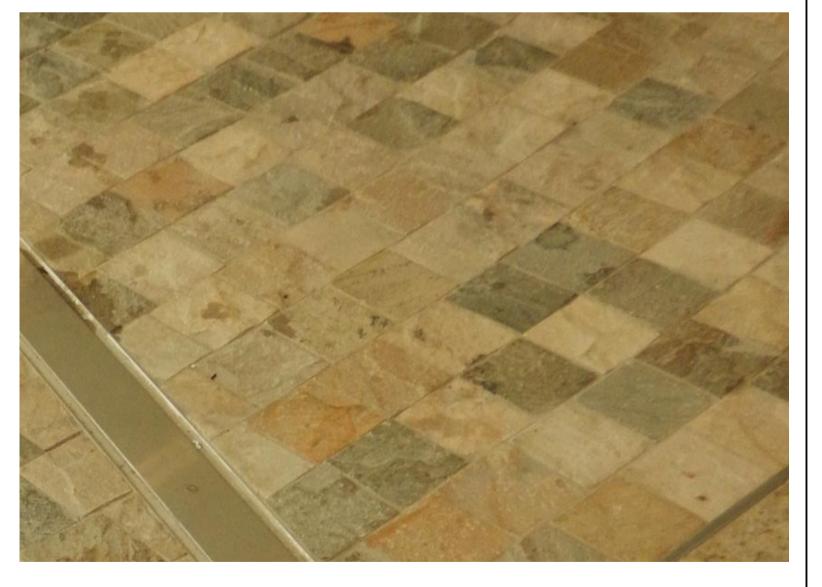

#### Stone Paving

Character Imagery

Paving is to have a high level of finish utilising a natural stone or stone-like surface and non-slip characteristics that easily meets and matches the adjoining concrete footpaths and roads.