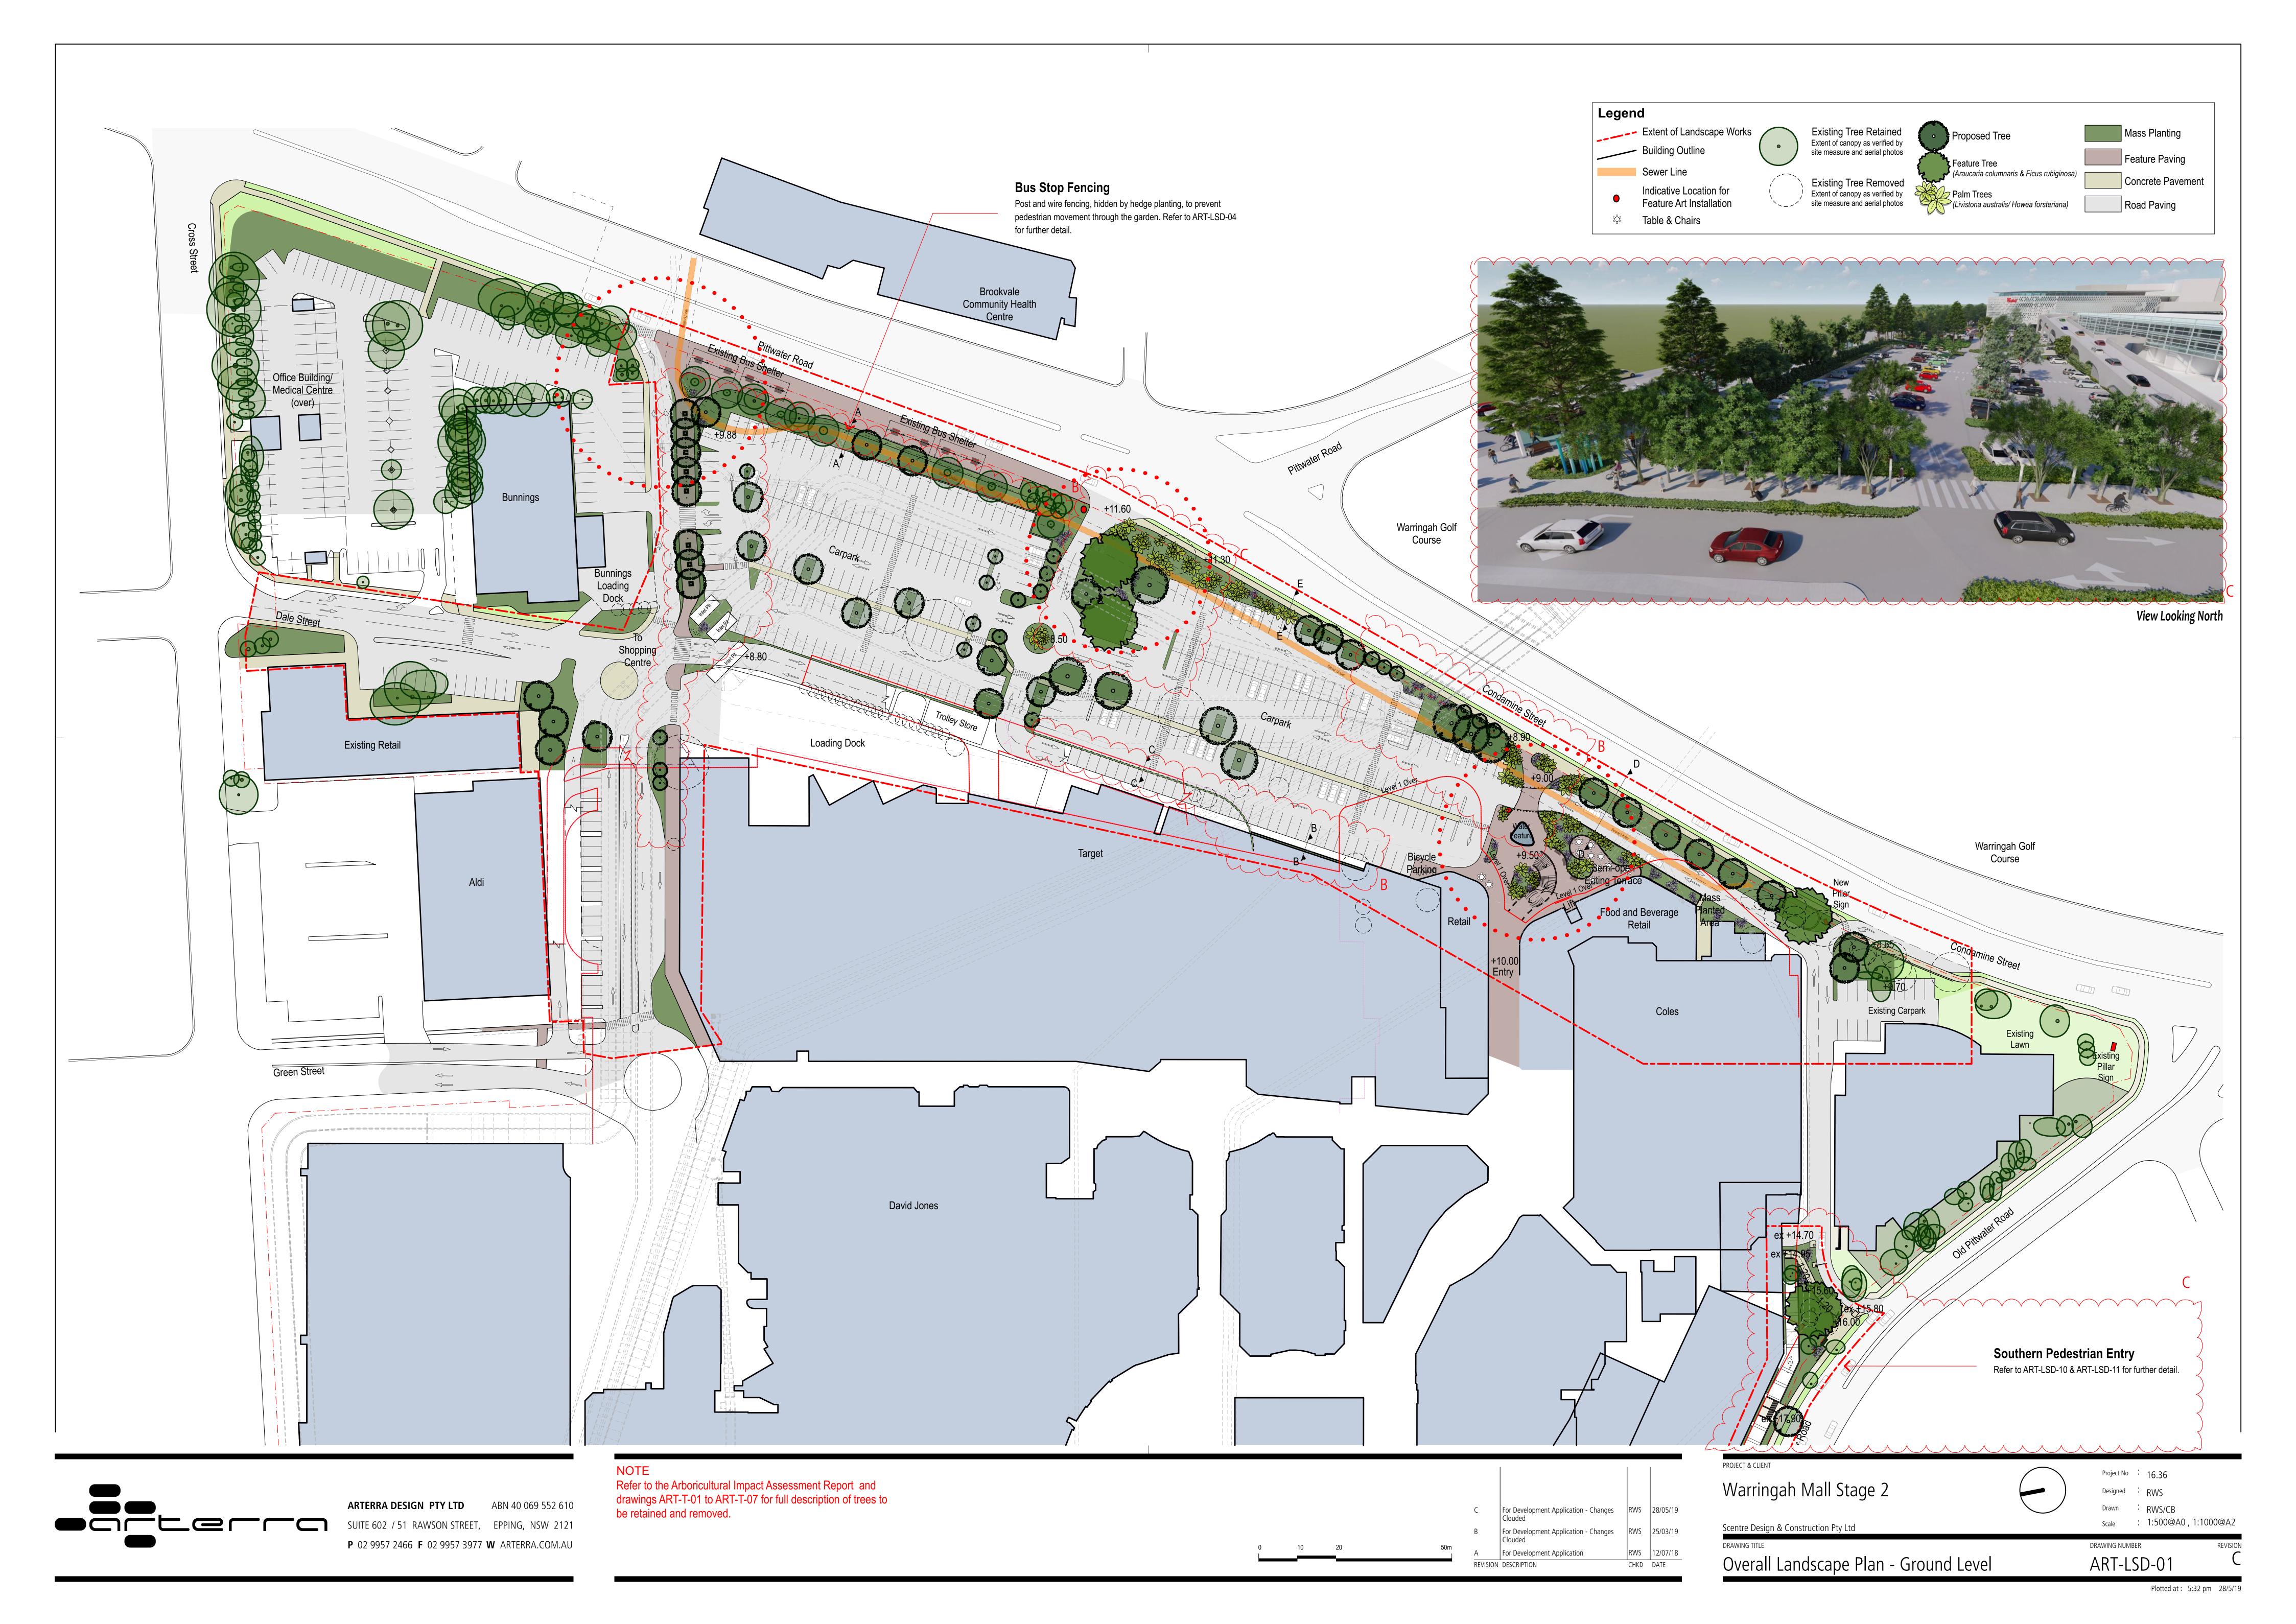

# Landscape Concept Plans

#### DRAWING INDEX **Drawing No: Drawing Name** Current Rev. ART-LSD-00 Cover Sheet Overall Landscape Plan - Ground Level ART-LSD-01 С ART-LSD-02 Northern Entry Landscape Plan С ART-LSD-03 Southern Entry Landscape Plan В ART-LSD-04 Typical Sections В ART-LSD-05 Typical Sections В Planting Palette ART-LSD-06 В ART-LSD-07 Character Imagery В ART-LSD-08 Perspective Imagery С ART-LSD-09 Northern Car Park Entry Pathway ART-LSD-10 Southern Pedestrian Access Pathway ART-LSD-11 Southern Pedestrian Access Pathway - Section