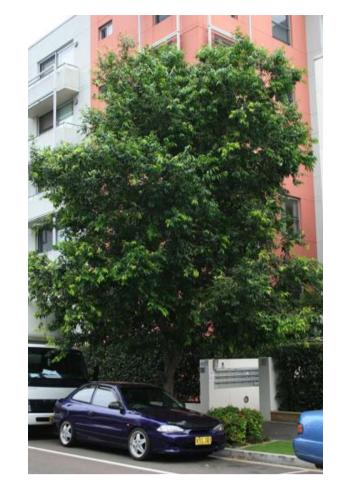

ation                      | RWS  | 12/07/18 |
| REVISION | DESCRIPTION                                      | CHKD | DATE     |

| PROJECT & CLIENT  Warringah Mall Stage 2 | Project No : 16.36  Designed : RWS  Drawn : RWS/CB |               |
|------------------------------------------|----------------------------------------------------|---------------|
| Scentre Design & Construction Pty Ltd    | Scale : As Shown                                   |               |
| Typical Sections                         | DRAWING NUMBER  ART-LSD-05                         | revision<br>B |

### Palms



Cabbage Tree Palm Livistona australis



Kentia Palm Howea forsteriana

### Trees



Water Gum
Tristaniopsis laurina
'Luscious'



Angophora costata Sydney Red Gum



Brush Box
Lophostemon confertus



Green Avenue Weeping Lilly Pilly Waterhousea floribunda 'Green Avenue'



Cook Pine Araucaria columnaris



Ficus rubiginosa Port Jackson Fig

### Groundcovers



Giant Lilyturf
Liriope 'Evergreen Giant'



Century Plant Agave attenuata



Palm Grass Molineria capitulata



Shore Juniper Juniperus conferta



Clivia miniata Kaffir Lily



Lomandra confertifolia 'Little Con'

Mat Rush

# Climbers/Trailers



Bower of Beauty

Pandorea jasminoides



Flame Vine Pyrostegia venusta

### Shrubs



Lady Palm

Raphis excelsa



Sago Palm Cycas revoluta



Xanadu Philodendron

Philodendron 'Xanadu'



Common Gardenia

Gardenia jasminoides



Lilly Pilly Syzygium australe cultivars



Dusky Bells Correa reflexa' Dusky Bells'



Indian Hawthorn

Rhaphiolepis indica



Burrawang

Macrozamia communis