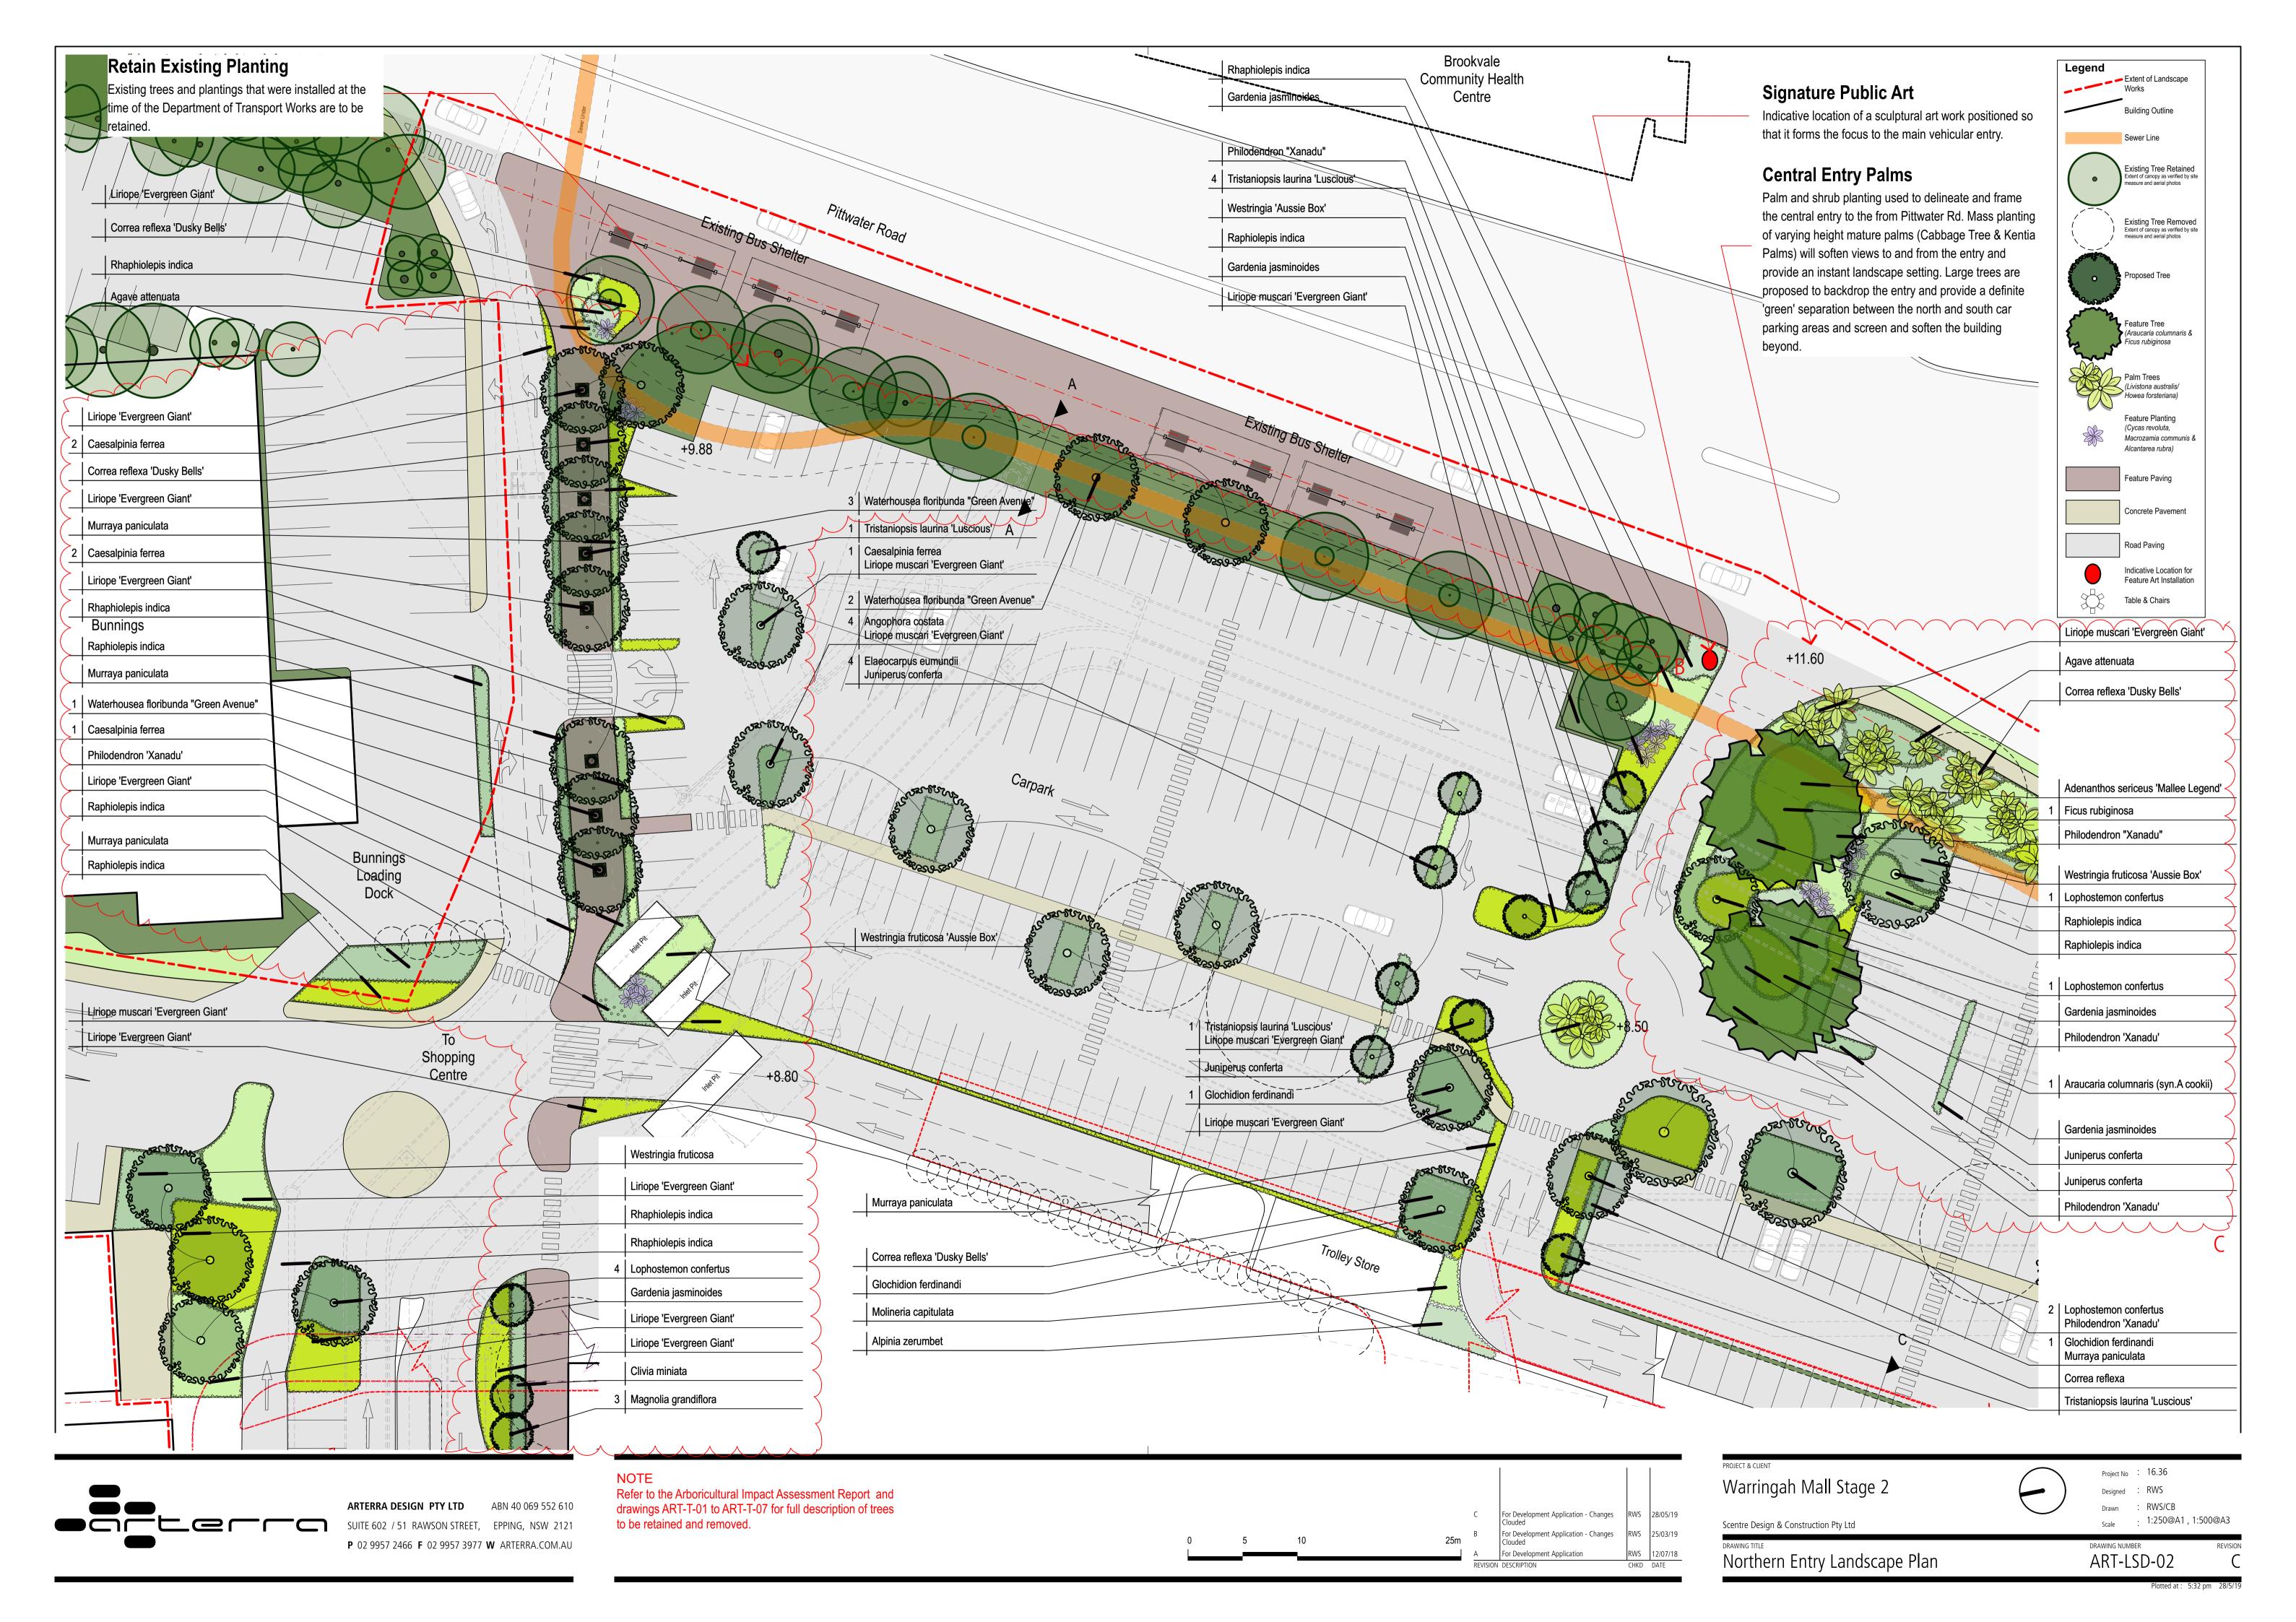

#### DRAWING INDEX **Drawing No: Drawing Name** Current Rev. ART-LSD-00 Cover Sheet Overall Landscape Plan - Ground Level ART-LSD-01 С ART-LSD-02 Northern Entry Landscape Plan С ART-LSD-03 Southern Entry Landscape Plan В ART-LSD-04 Typical Sections В ART-LSD-05 Typical Sections В Planting Palette ART-LSD-06 В ART-LSD-07 Character Imagery В ART-LSD-08 Perspective Imagery С ART-LSD-09 Northern Car Park Entry Pathway ART-LSD-10 Southern Pedestrian Access Pathway ART-LSD-11 Southern Pedestrian Access Pathway - Section

#### **Cascading Plants**

Planting on the upper roof level to provide cascading climbers and hardy trailing plants to further soften the building edges

Raised garden beds filled with hardy and low maintenance shrubs and groundcovers that provide a lush tropical character