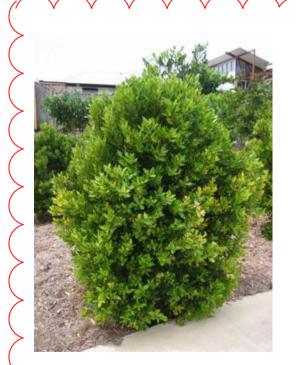

Lilly Pilly Syzygium australe cultivars

Dusky Bells Correa reflexa' Dusky Bells'

Indian Hawthorn

Rhaphiolepis indica

Burrawang

Macrozamia communis

Sweet Viburnum
Viburnum odoratissimum

SUITE 602 / 51 RAWSON STREET, EPPING, NSW 2121

### Proposed Plant Schedule

Potential

| Botanical Name                                                                                                         | Common Name                   | Potential<br>Height<br>Reached | Container Size |
|------------------------------------------------------------------------------------------------------------------------|-------------------------------|--------------------------------|----------------|
| TREES                                                                                                                  |                               |                                |                |
| Angophora costata                                                                                                      | Sydney Red Gum                | 10-18m                         | 100L           |
| Araucaria columnaris (syn.A cookii)                                                                                    | Captain Cook's Pine           | 25-35m                         | 400L           |
| Caesalpinia ferrea                                                                                                     | Leopard Tree                  | 10-15m                         | 100L           |
| Corymbia maculata                                                                                                      | Spotted Gum                   | 15-25m                         | 200L           |
| Elaeocarpus eumundii                                                                                                   | Eumundi Quandong              | 10-15m                         | 200L           |
| Ficus rubiginosa                                                                                                       | Port Jackson Fig              | 10-20m                         | 400L           |
| Glochidion ferdinandi                                                                                                  | Cheese Tree                   | 10-15m                         | 100L           |
| ophostemon confertus                                                                                                   | Brush Box                     | 18-20m                         | 200L           |
| Syzygium paniculatum                                                                                                   | Brush Cherry/Magenta Cherry   | 8-12m                          | 200L           |
| Tristaniopsis laurina 'Luscious'                                                                                       | Water Gum                     | 5-8m                           | 100L           |
| Naterhousea floribunda "Green Avenu                                                                                    | Green Avenue Lilly Pilly      | 15-20m                         | 200L           |
| DALMO                                                                                                                  |                               |                                |                |
| PALMS  Cycas revoluta                                                                                                  | Dwarf Sago Palm               | 3.5m                           | 45L            |
| Cycas revoluta                                                                                                         | Dwarf Sago Palm               | ·····                          |                |
| Howea forsteriana                                                                                                      | Kentia Palm                   | 13-15m                         | 100L<br>200L + |
| Livistona australis                                                                                                    | Cabbage Palm                  | 15-18m                         | /transplante   |
| Macrozamia communis                                                                                                    | Burrawang                     | 2m                             | 45L            |
| Rhapis excelsa                                                                                                         | Lady Palm                     | 3-6m                           | 45L            |
| SHRUBS                                                                                                                 |                               |                                |                |
| Adenanthos sericeus 'Mallee Legend'                                                                                    | Coastal Woollybush            | 1.5-2m                         | 5L             |
| Alcantarea imperialis 'Rubra'                                                                                          | Imperial Bromeliad            | 1 - 1.5m                       | 45L            |
| Alpinia zerumbet / speciosa                                                                                            | Shell Ginger                  | 3m                             | 5L             |
| Correa reflexa 'Dusky Bells'                                                                                           | Native Fuchsia, Common Correa | 1-2m                           | 5L             |
| Echium fastuosum                                                                                                       | Pride of Madeira              | 2-3m                           | 5L             |
| Gardenia jasminoides                                                                                                   | Gardenia                      | 1-2m                           | 25L            |
| Murraya paniculata                                                                                                     | Orange Jessamine              | 3m                             | 25L            |
| Nerium oleander 'Dwarf Apricot'                                                                                        | Dwarf Oleander                | 1-2m                           | 5L             |
| Philodendron "Xanadu"                                                                                                  | Dwarf Philodendron            | 1m                             | 25L            |
| Raphiolepis indica                                                                                                     | Indian Hawthorn               | 2-3m                           | 5L             |
| Syzigium australe "Southern Form"                                                                                      | Southern Form Syzygium        | 2-3m                           | 25L            |
|                                                                                                                        |                               | ****************************** |                |
| Thysanolaena maxima                                                                                                    |                               | 2-3m                           | 5L             |
| Viburnum odoratissimum                                                                                                 | Sweet Viburnum                | 3-4m                           | 5L             |
| Nestringia fruticosa 'Aussie Box'                                                                                      | Dwarf Coastal Rosemary        | 0.8m                           | 5L             |
| GROUNDCOVERS/CLIMBERS                                                                                                  | ,                             |                                |                |
| Agave attenuata                                                                                                        | Century Plant                 | 0.5m                           | 25L            |
| Cissus rhombifolia                                                                                                     | Grape Ivy                     | 0.5m                           | 150mm          |
| Clivia miniata                                                                                                         | Kaffir Lily                   | 0.45m                          | 5L             |
| Hedera canariensis                                                                                                     | lvy                           | 0.3m                           | 150mm          |
|                                                                                                                        | Shore Juniper                 | 0.3m                           | 150mm          |
| Juniperus conferta                                                                                                     |                               | 0 Em                           | 150mm          |
|                                                                                                                        | Turf Lily                     | 0.5m                           |                |
| _iriope muscari 'Evergreen Giant'                                                                                      | Turf Lily<br>Mat Rush         | 0.5m                           | 150mm          |
| Juniperus conferta<br>_iriope muscari 'Evergreen Giant'<br>_omandra confertifolia 'Little Con'<br>Molineria capitulata |                               |                                | 150mm<br>5L    |
| _iriope muscari 'Evergreen Giant'<br>_omandra confertifolia 'Little Con'                                               | Mat Rush                      | 0.2m                           |                |