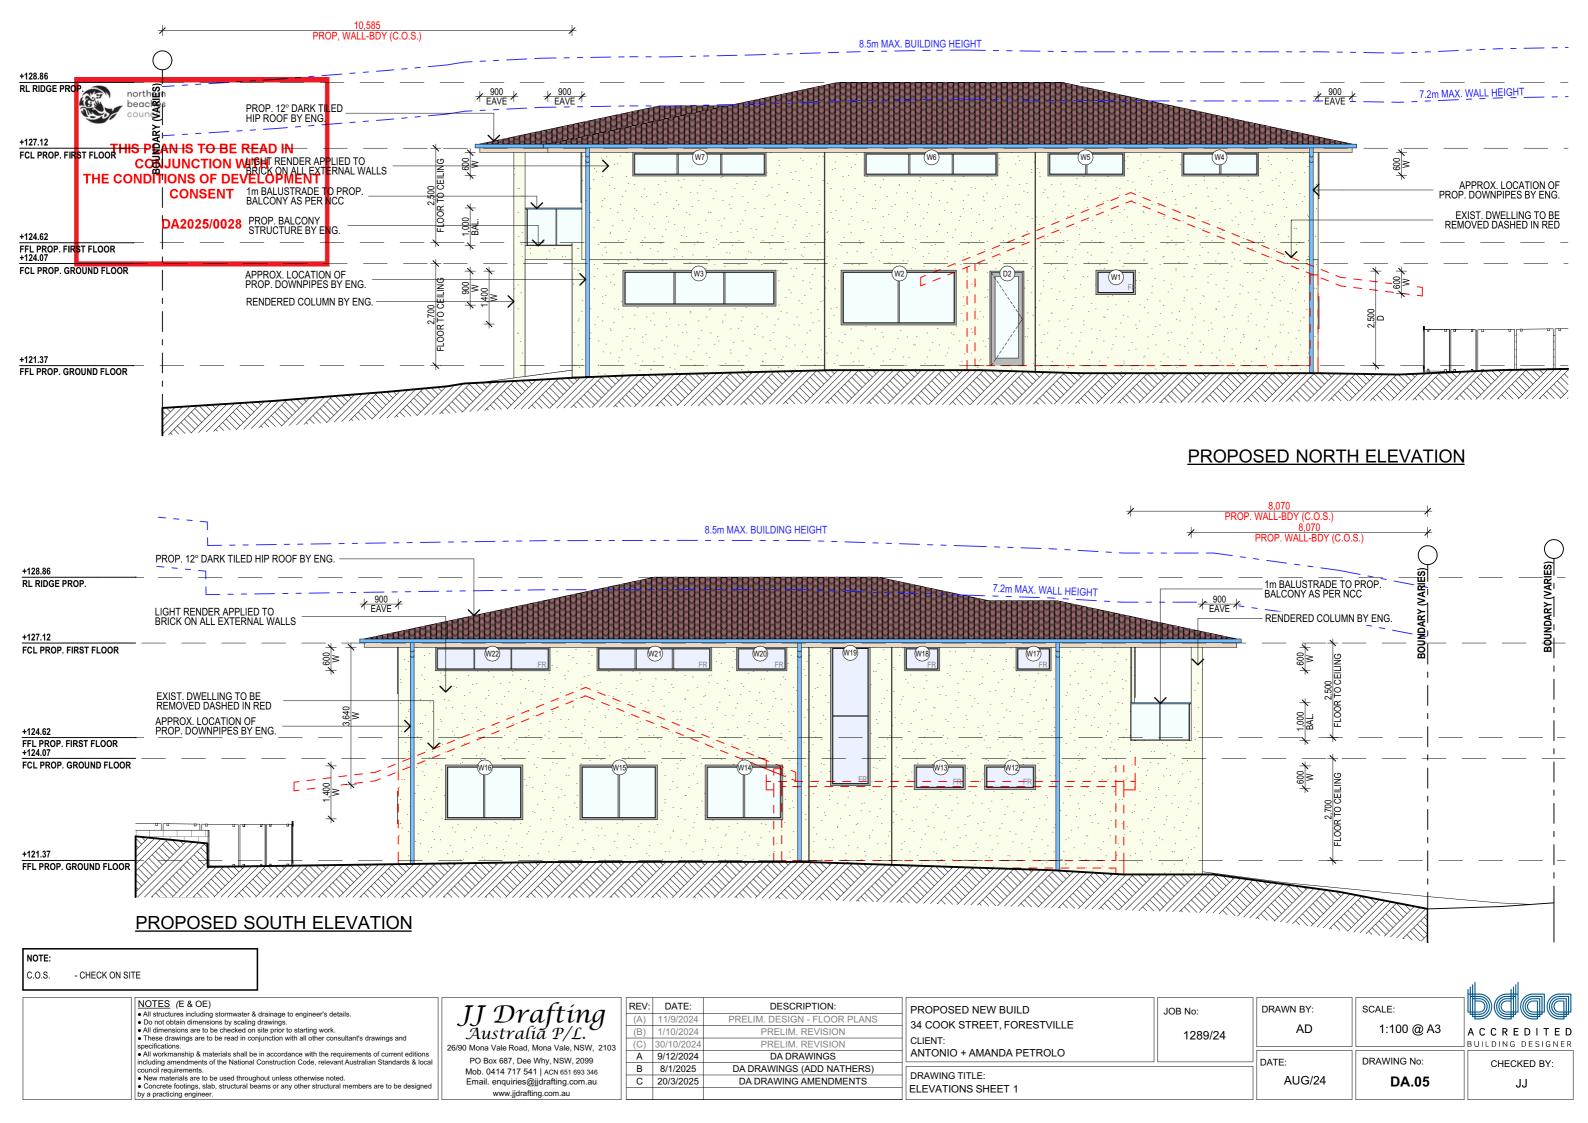

| PROPOSED NEW BUILD          | JOB No: | DRAWN BY: |
|-----------------------------|---------|-----------|
| 34 COOK STREET, FORESTVILLE | 4000/04 | AD        |
| CLIENT:                     | 1289/24 |           |
| ANTONIO + AMANDA PETROLO    |         | DATE.     |
| DRAWING TITLE:              | 2,2.    |           |
| DEMOLITION PLAN             | AUG/24  |           |

SCALE:

1:100 @ A3

**DA.02** 

DRAWING No:

BUILDING DESIGNER

CHECKED BY:

JJ