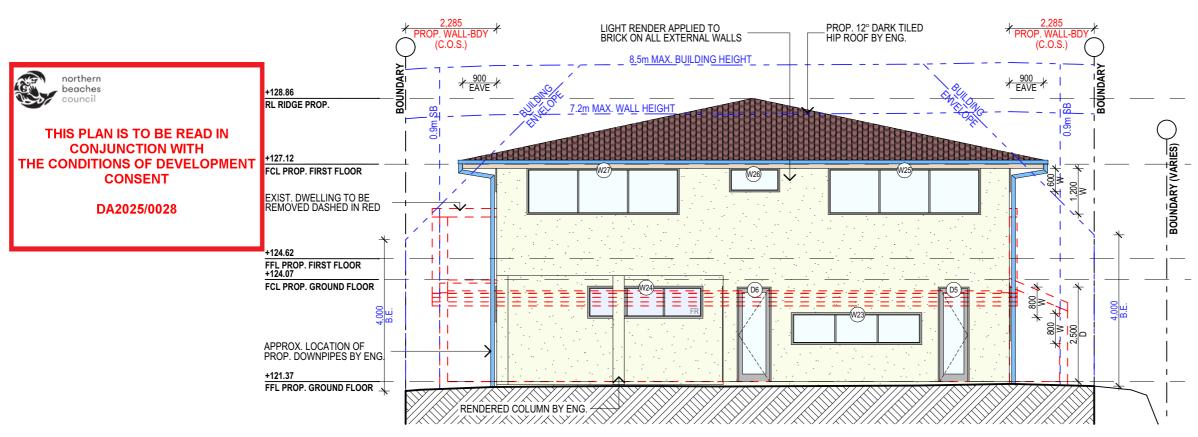

| PROPOSED NEW BUILD 34 COOK STREET, FORESTVILLE CLIENT: ANTONIO + AMANDA PETROLO | JOB No:<br>1289/24 | DI |
|---------------------------------------------------------------------------------|--------------------|----|
| DRAWING TITLE: ELEVATIONS SHEET 2                                               |                    |    |