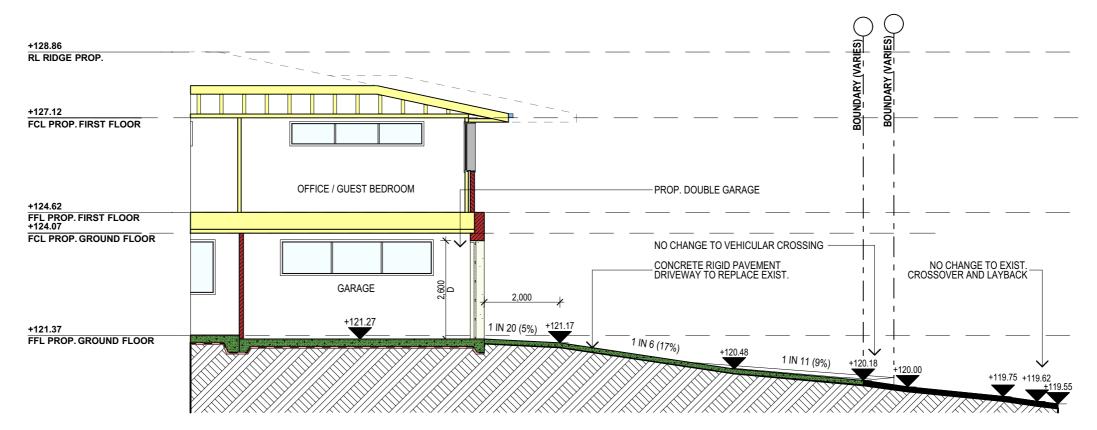

| PROPOSED NEW BUILD 34 COOK STREET, FORESTVILLE CLIENT: ANTONIO + AMANDA PETROLO | JOB No:<br>1289/24 | DI |
|---------------------------------------------------------------------------------|--------------------|----|
| DRAWING TITLE: ELEVATIONS SHEET 2                                               |                    |    |

| DRAWN BY: | SCALE:      | <b>PQQQ</b>                              |  |
|-----------|-------------|------------------------------------------|--|
| AD        | 1:100 @ A3  | A C C R E D I T E D<br>BUILDING DESIGNER |  |
|           |             | DOTEDING DESTRICK                        |  |
| ATE:      | DRAWING No: | CHECKED BY:                              |  |
| AUG/24    | DA.06       | JJ                                       |  |



### **SECTION AA**



### SECTION BB AND DRIVEWAY SECTION

#### NOTES (E & OE) \_ JJ Drafting REV: DATE: DESCRIPTION: DRAWN BY: SCALE: PROPOSED NEW BUILD JOB No: All structures including stormwater & drainage to engineer's details Do not obtain dimensions by scaling drawings. All dimensions are to be checked on site prior to starting work. (A) 11/9/2024 PRELIM. DESIGN - FLOOR PLANS 34 COOK STREET, FORESTVILLE ΑD 1:100 @ A3 Äustralia P/L. ACCREDITED 1/10/2024 PRELIM. REVISION 1289/24 . These drawings are to be read in conjunction with all other consultant's drawings and PRELIM. REVISION BUILDING DESIGNER specifications. • All workmanship & materials shall be in accordance with the requirements of current editions 26/90 Mona Vale Road, Mona Vale, NSW, 2103 ANTONIO + AMANDA PETROLO A 9/12/2024 DA DRAWINGS PO Box