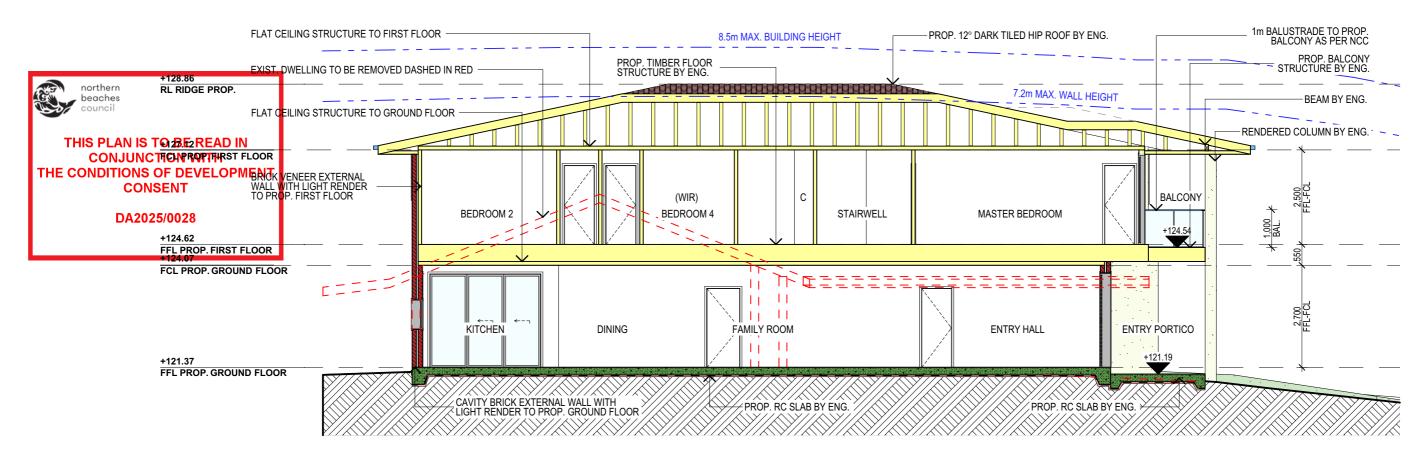

### **SECTION AA**

#### NOTES (E & OE) \_ JJ Drafting REV: DATE: DESCRIPTION: DRAWN BY: SCALE: PROPOSED NEW BUILD JOB No: All structures including stormwater & drainage to engineer's details Do not obtain dimensions by scaling drawings. All dimensions are to be checked on site prior to starting work. (A) 11/9/2024 PRELIM. DESIGN - FLOOR PLANS 34 COOK STREET, FORESTVILLE ΑD 1:100 @ A3 Äustralia P/L. ACCREDITED 1/10/2024 PRELIM. REVISION 1289/24 . These drawings are to be read in conjunction with all other consultant's drawings and PRELIM. REVISION BUILDING DESIGNER specifications. • All workmanship & materials shall be in accordance with the requirements of current editions 26/90 Mona Vale Road, Mona Vale, NSW, 2103 ANTONIO + AMANDA PETROLO A 9/12/2024 DA DRAWINGS PO Box 687, Dee Why, NSW, 2099 DRAWING No: New materials are to be used throughout unless otherwise noted. Concrete footings, slab, structural beams or any other structural members are to be designed. DATE: CHECKED BY: B 8/1/2025 DA DRAWINGS (ADD NATHERS) Mob. 0414 717 541 | ACN 651 693 346 DRAWING TITLE: AUG/24 Email. enquiries@jjdrafting.com.au C 20/3/2025 DA DRAWING AMENDMENTS **DA.07** JJ SECTIONS www.jjdrafting.com.au by a practicing engineer.