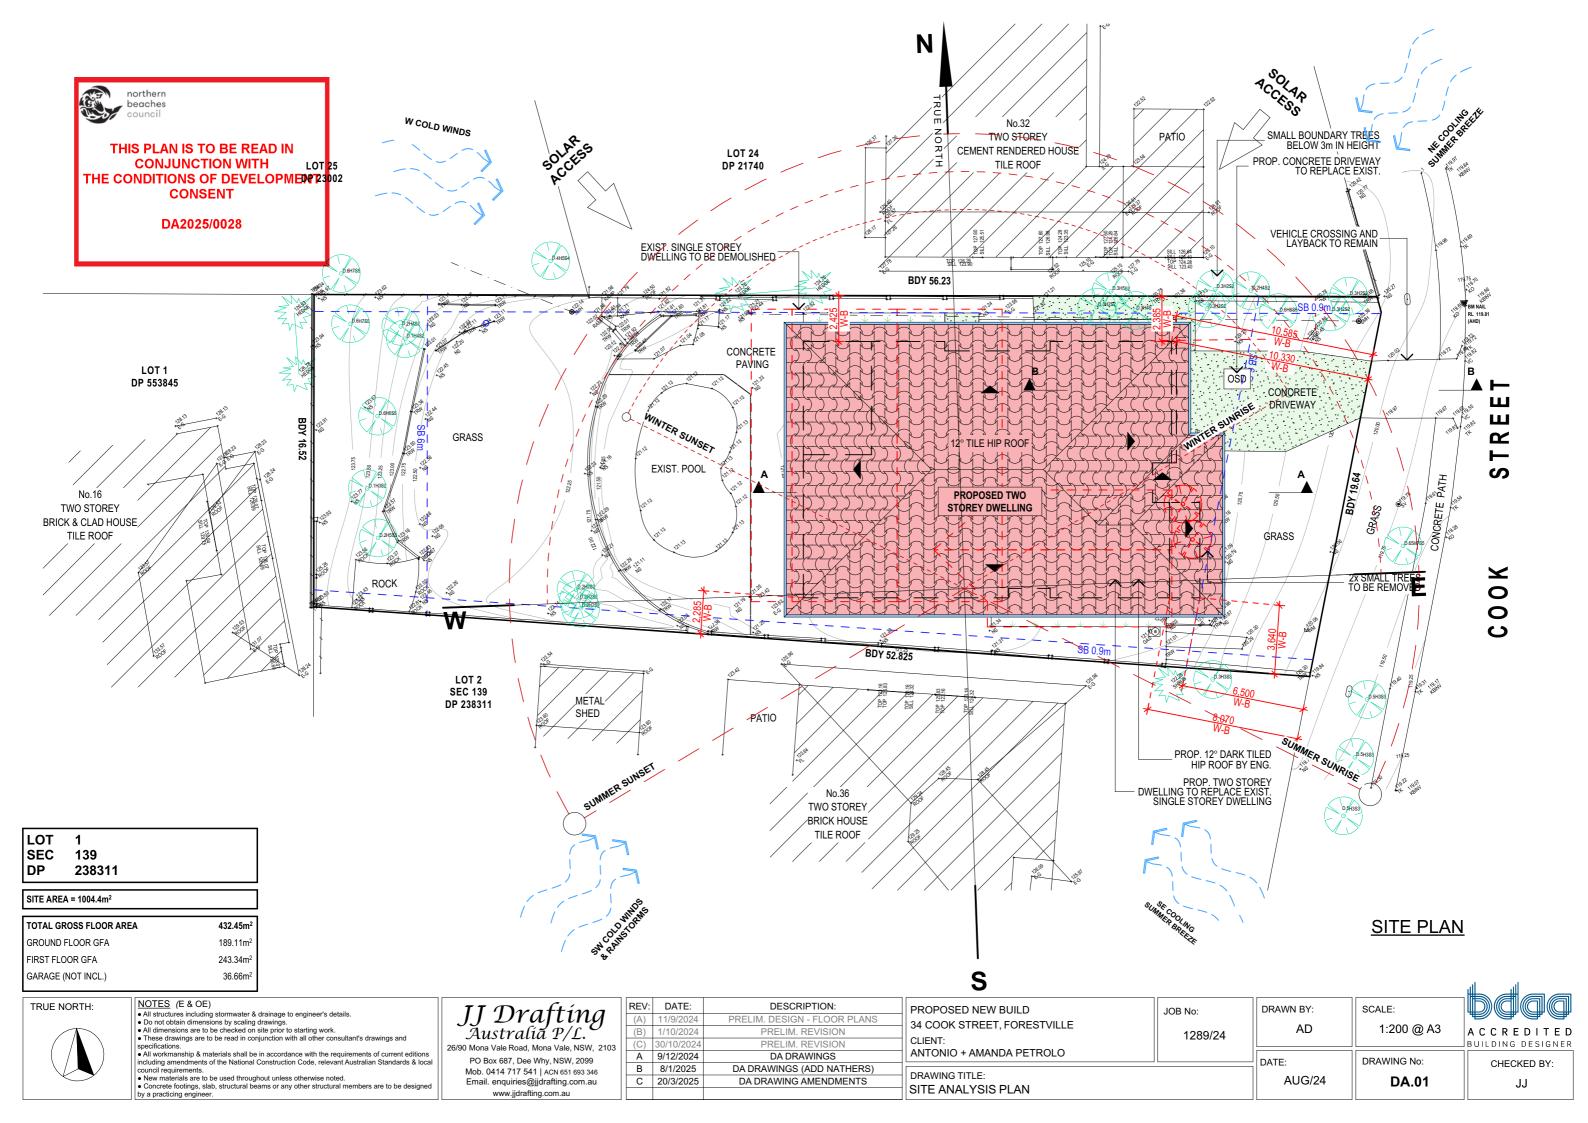

TRUE NORTH:

- NOTES (E & OE)

  All structures including stormwater & drainage to engineer's details.

  Do not obtain dimensions by scaling drawings.
  All dimensions are to be checked on site prior to starting work.

- including amendments of the National Construction Code, relevant Australian Standards & loca council requirements.

  New materials are to be used throughout unless otherwise noted.

  Concrete footings, slab, structural beams or any other structural members are to be designed.

## JJ Drafting <sup>Australia</sup> P/L.

26/90 Mona Vale Road, Mona Vale, NSW, 2103 PO Box 687, Dee Why, NSW, 2099 Mob. 0414 717 541 | ACN 651 693 346 Email. enquiries@jjdrafting.com.au www.jjdrafting.com.au

| l | REV: | DATE:      | DESCRIPTION:                 |  |
|---|------|------------|------------------------------|--|
| l | (A)  | 11/9/2024  | PRELIM. DESIGN - FLOOR PLANS |  |
| l | (B)  | 1/10/2024  | PRELIM. REVISION             |  |
| l | (C)  | 30/10/2024 | PRELIM. REVISION             |  |
| l | Α    | 9/12/2024  | DA DRAWINGS                  |  |
| l | В    | 8/1/2025   | DA DRAWINGS (ADD NATHERS)    |  |
| l | С    | 20/3/2025  | DA DRAWING AMENDMENTS        |  |
| l |      |            |                              |  |

| PROPOSED NEW BUILD          | JOB No: | DRAWN BY: |
|-----------------------------|---------|-----------|
| 34 COOK STREET, FORESTVILLE | 4000/04 | AD        |
| CLIENT:                     | 1289/24 |           |
| ANTONIO + AMANDA PETROLO    |         | DATE.     |
| DRAWING TITLE:              | 2,2.    |           |
| DEMOLITION PLAN             | AUG/24  |           |

SCALE:

1:100 @ A3

**DA.02** 

DRAWING No:

BUILDING DESIGNER

CHECKED BY:

JJ