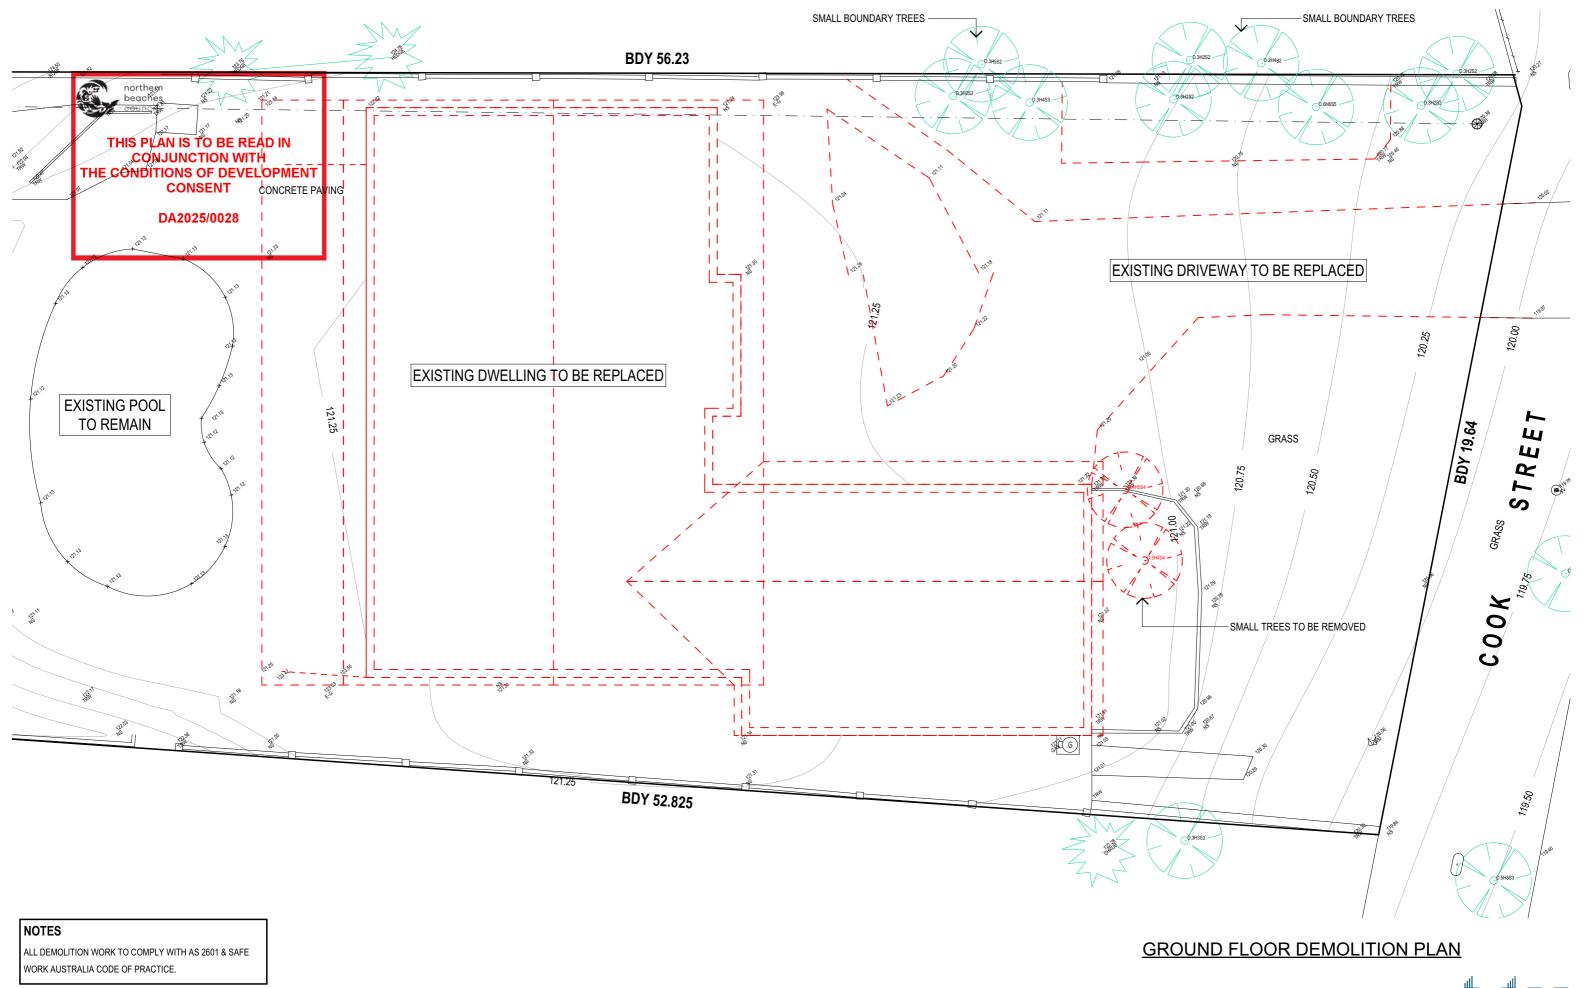

| PROPOSED NEW BUILD          | JOB No: | DRAWN BY: |
|-----------------------------|---------|-----------|
| 34 COOK STREET, FORESTVILLE | 4000/04 | AD        |
| CLIENT:                     | 1289/24 |           |
| ANTONIO + AMANDA PETROLO    |         | DATE.     |
| DRAWING TITLE:              | 2,2.    |           |
| DEMOLITION PLAN             | AUG/24  |           |

SCALE:

1:100 @ A3

**DA.02** 

DRAWING No:

BUILDING DESIGNER

CHECKED BY:

JJ