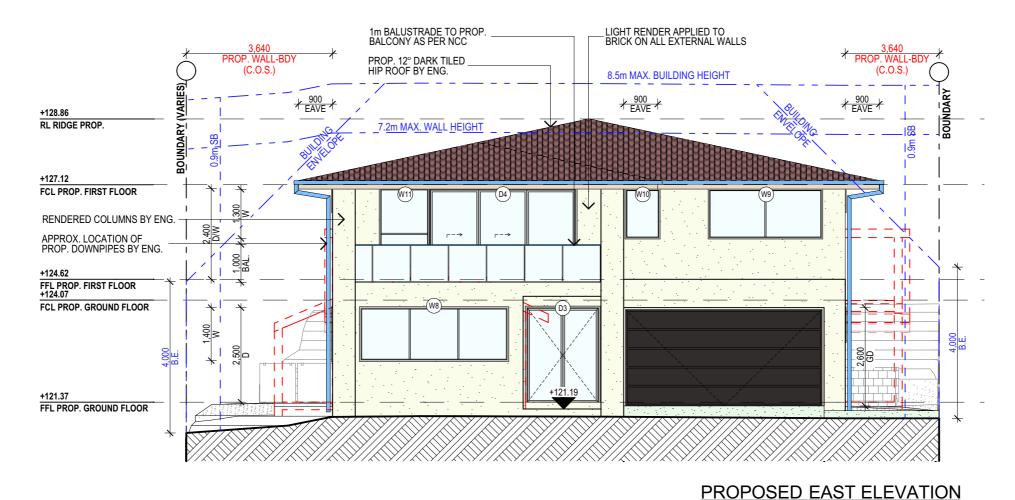

### **PROPOSED WEST ELEVATION**

| PROPOSED NEW BUILD 34 COOK STREET, FORESTVILLE CLIENT: ANTONIO + AMANDA PETROLO | JOB No:<br>1289/24 | DI |
|---------------------------------------------------------------------------------|--------------------|----|
| DRAWING TITLE: ELEVATIONS SHEET 2                                               |                    |    |