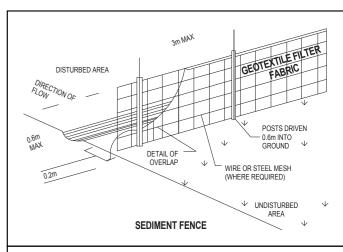

### **SEDIMENT NOTE:**

- 1. ALL EROSION AND SEDIMENT CONTROL MEASURES TO BE INSPECTED AND MAINTAINED DAILY BY THE SITE MANAGER.
- 2. MINIMISE DISTURBED AREAS, REMOVE EXCESS SOIL FROM EXCAVATEDAREA AS SOON AS POSSIBLE. 3. ALL MATERIAL STOCKPILE TO BE CLEAR FROM DRAINS, GUTTERS AND FOOTPATHS, OR WITHIN SEDIMENT FENCE AREA
- 4. DRAINAGE TO BE CONNECTED TO STORMWATER AS SOON AS POSSIBLE. IF STORED ON SITE, IT MUST BE FILTERED BEFORE RELEASING INTO STORMWATER SYSTEM OR WATERWAYS.
- 5. ROADS AND FOOTPATHS TO BE SWEPT DAILY.

IF REQUIRED PROVIDE DIVERSION DRAIN & BANK AROUND STOCKPILES.

# **GUTTER PROTECTION:**

PROVIDE PROTECTION TO DOWNHILL GRATE IN GUTTER BY MEANS OF SAND BAGS OR BLUE METAL WRAPPED IN GEOTEXTILE FABRIC. WHEN SOIL OR SAND BUILDS UP AROUND THIS SEDIMENT BARRIER, THE MATERIAL SHOULD BE RELOCATED BACK TO THE SITE FOR DISPOSAL