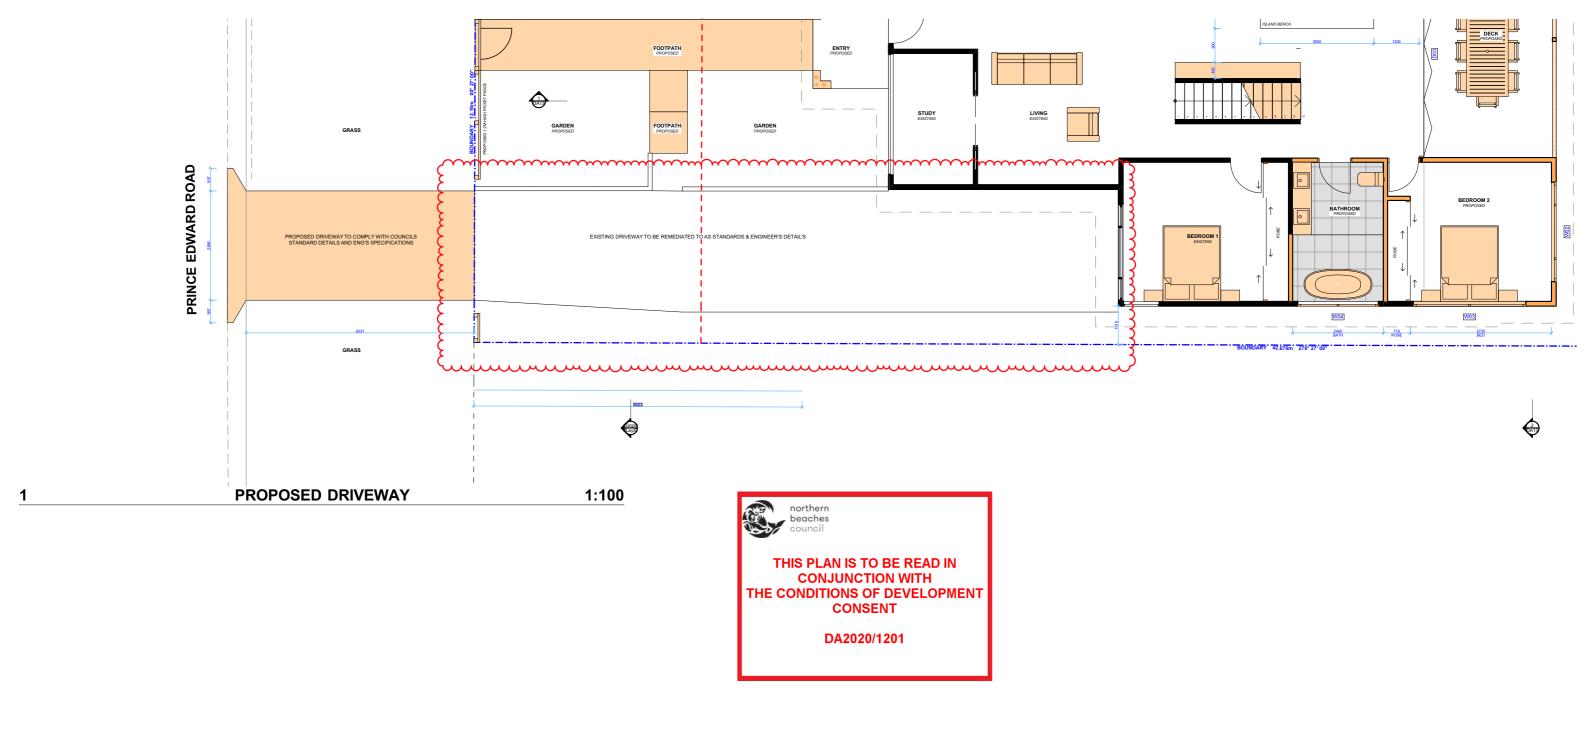

encement of works.

CLIENT

CHRIS & SUSIE McCALL

PROJECT ADDRESS 39 PRINCE EDWARD ROAD, SEAFORTH NSW 2092

DRAWING NO.

**DA12** 

DATE

Tuesday, 17 November 2020

DRAWING NAME PROPOSED DRIVEWAY PLAN

SCALE 1:100 @A3