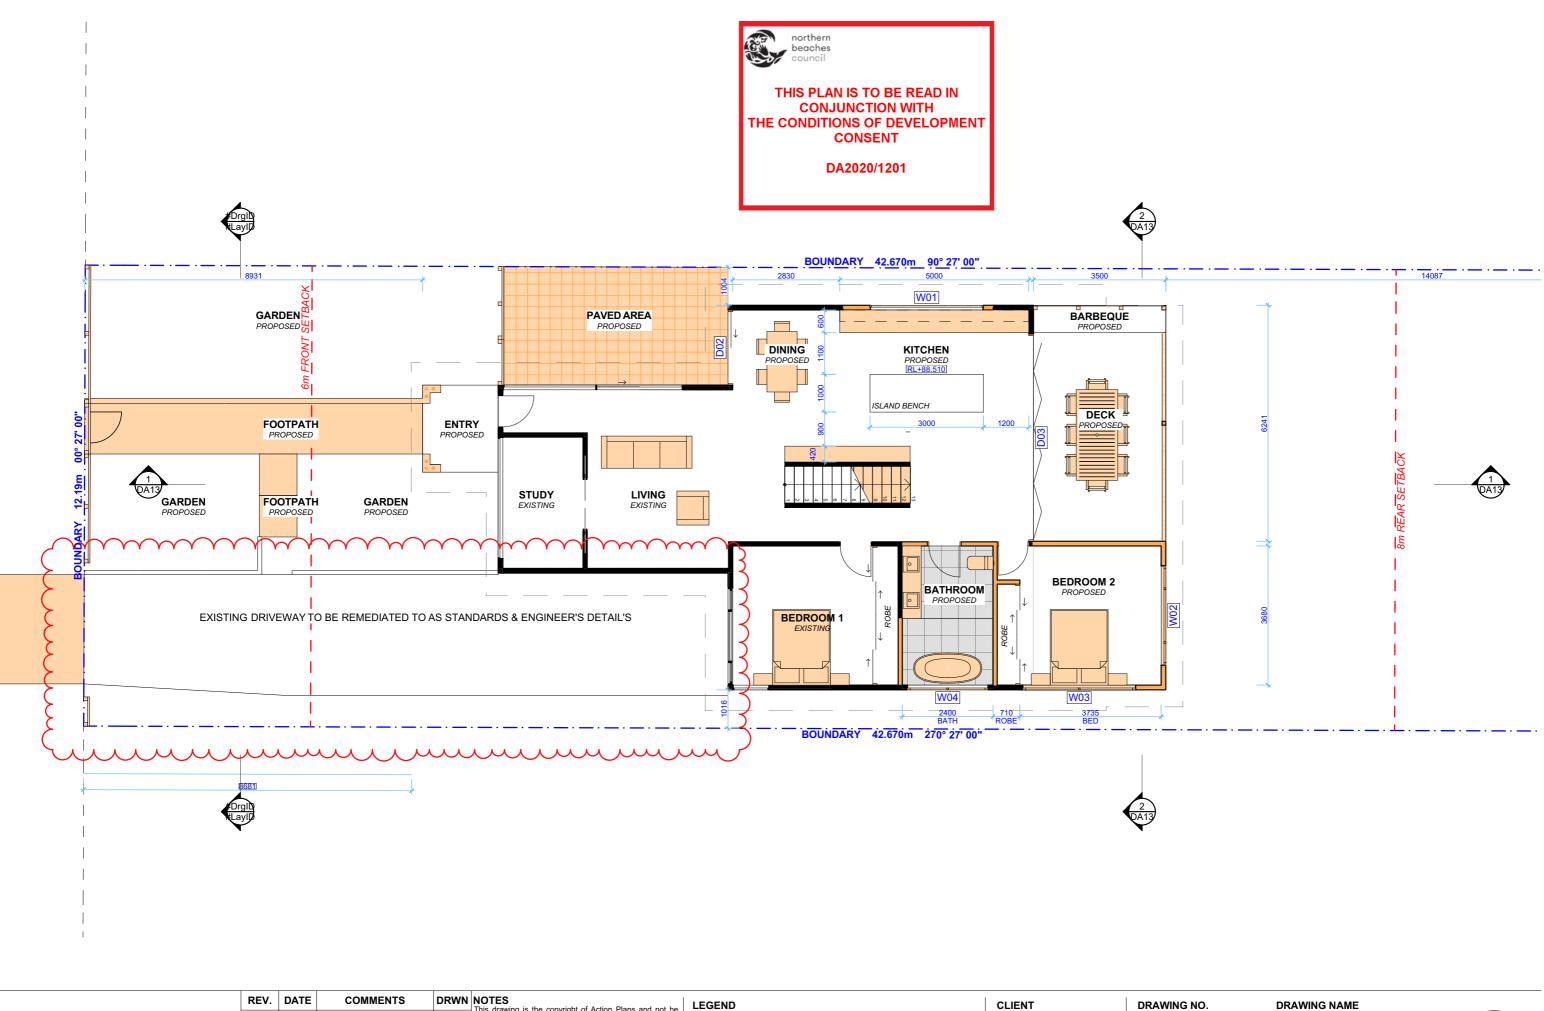

WN NOTES

DTES

is drawing is the copyright of Action Plans and not be lered, reproduced or transmitted in any form or by any leans in part or in whole with the written permission of tion Plans.

o not scale measure from drawings. Figured dimensions to be used only.

in Builder/Contractor shall check and verify all levels and mensions on site prior to commencement of any work, leation of shop drawings, or fabrication of components.

I errors and omissions are to be verified by the uilder/Contractor and referred to the designer prior to the immencement of works.



LEGEND

## CLIENT

CHRIS & SUSIE McCALL

# PROJECT ADDRESS

39 PRINCE EDWARD ROAD, SEAFORTH NSW 2092

# DRAWING NO.

**DA07** 

# DATE

Tuesday, 17 November 2020

# DRAWING NAME

PROPOSED GARAGE FLOOR PLAN

# SCALE

1:100 @A3







# **ACTION PLANS**

m: 0426 957 518 e:operations@actionplans.com.au w: www.actionplans.com.au

|   |            |                         |     | Th        |
|---|------------|-------------------------|-----|-----------|
| А | 31/01/2020 | INITIAL DESIGN PLAN     | AL  | alt       |
| В | 09/03/2020 | FIRST DESIGN AMENDMENT  | DLR | Ac        |
| С | 01/04/2020 | DEVELOPMENT APPLICATION | LRP | are       |
|   |            |                         |     | dir       |
|   |            |                         |     | All<br>Bu |

# DRWN AL AL DLR DLR DLR Do not scale measure from tor work, creation of shop drawings, or fabrication of some proof of shop drawings, or fabrication of some proof of the Builder/Contractor shall check and verify all levels and dimensions on site prior to com