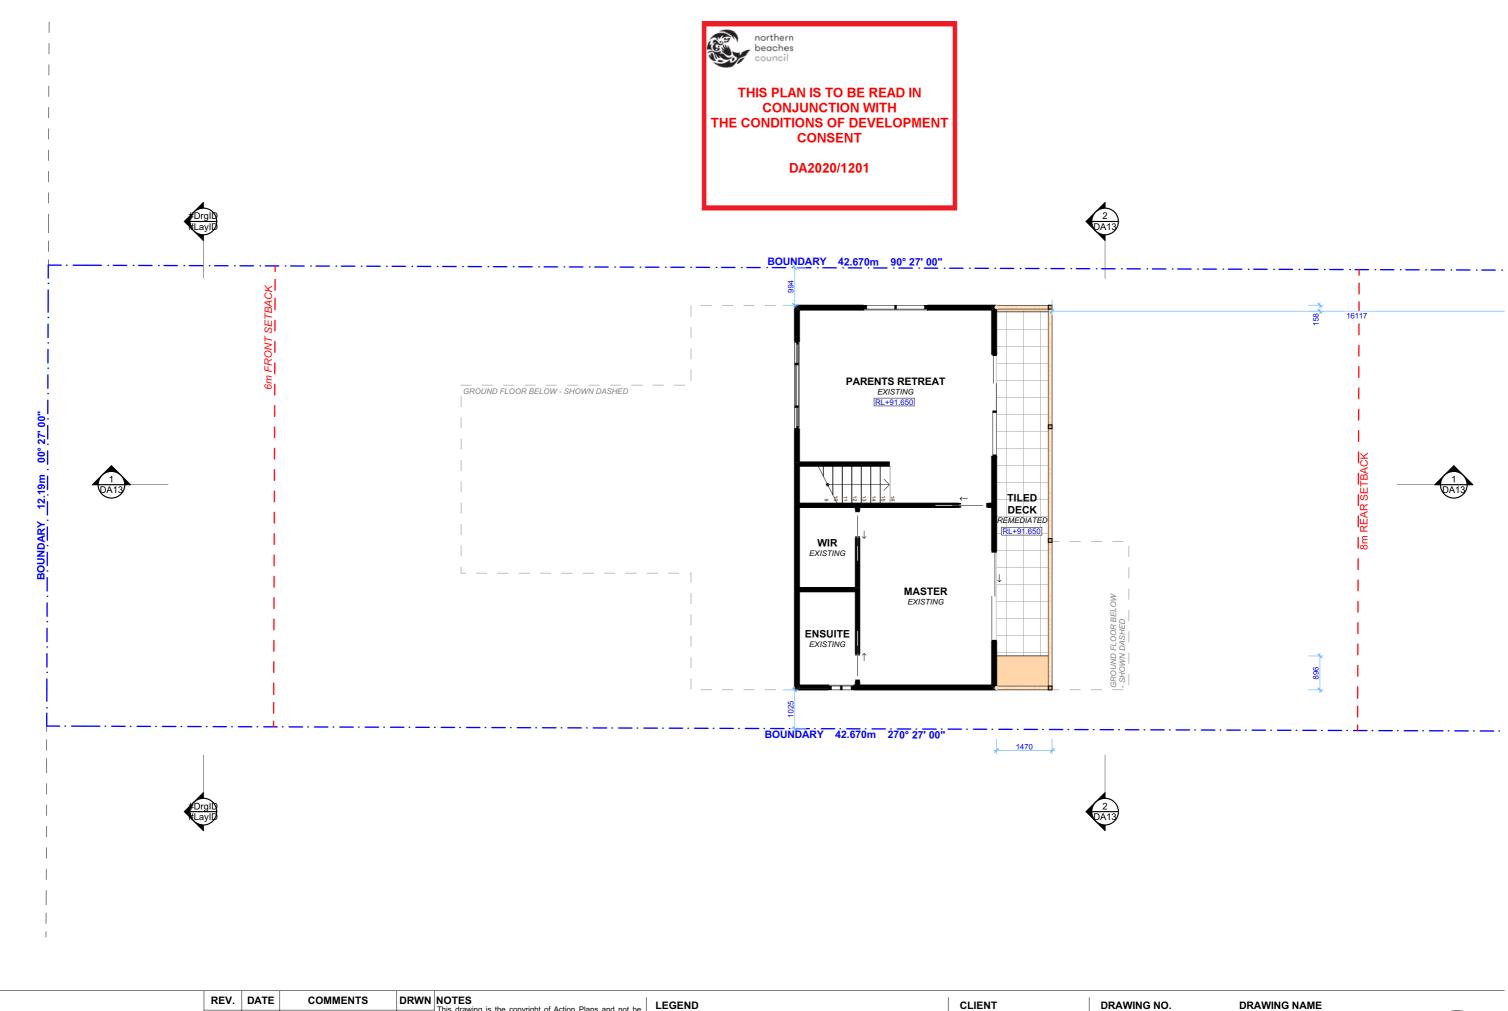

## DRAWING NAME

1:100 @A3

PROPOSED FIRST FLOOR PLAN

SCALE

| REV. | DATE       | COMMENTS                | DRWN | NOT<br>This d    |
|------|------------|-------------------------|------|------------------|
| А    | 31/01/2020 | INITIAL DESIGN PLAN     | AL   | altered          |
| В    | 09/03/2020 | FIRST DESIGN AMENDMENT  | DLR  | Action<br>Do no  |
| С    | 01/04/2020 | DEVELOPMENT APPLICATION | LRP  | are to<br>The B  |
|      |            |                         |      | dimen            |
|      |            |                         |      | All er<br>Builde |