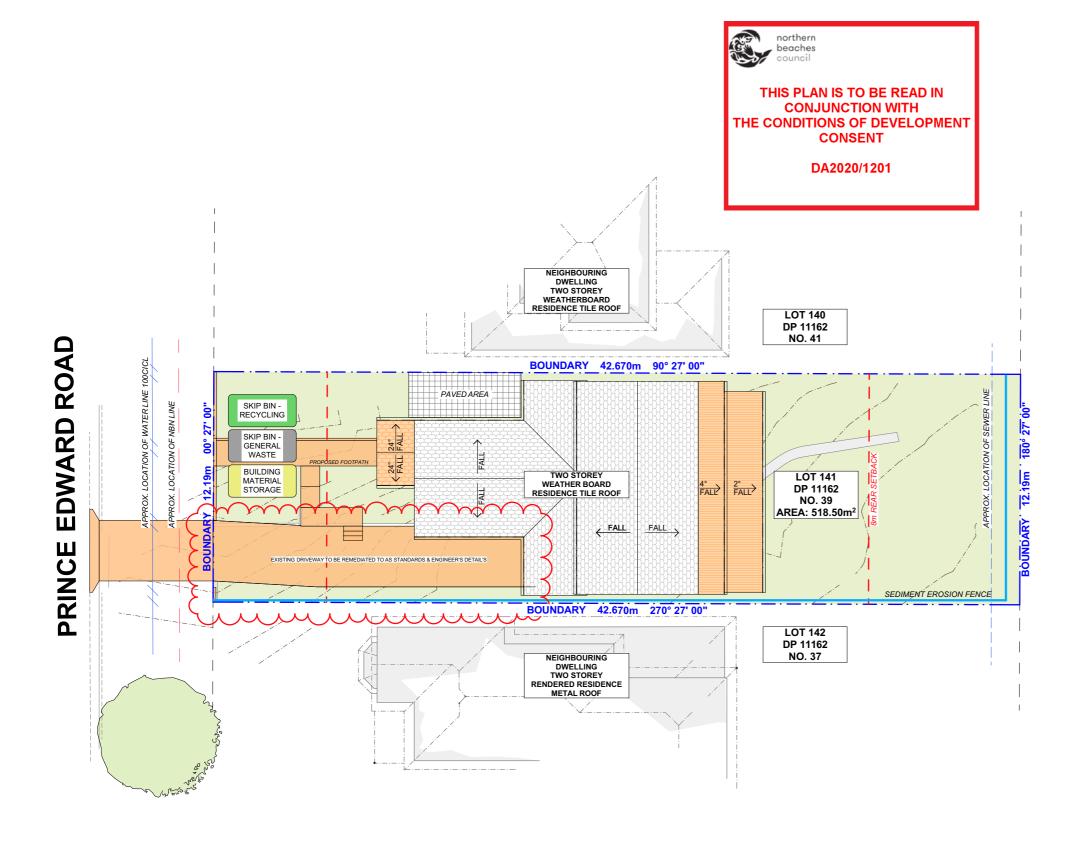

### **SEDIMENT NOTE:**

- 1. ALL EROSION AND SEDIMENT CONTROL MEASURES TO BE INSPECTED AND MAINTAINED DAILY BY THE SITE MANAGER.
- 2. MINIMISE DISTURBED AREAS, REMOVE EXCESS SOIL FROM EXCAVATEDAREA AS SOON AS POSSIBLE. 3. ALL MATERIAL STOCKPILE TO BE CLEAR FROM DRAINS, GUTTERS AND FOOTPATHS, OR WITHIN SEDIMENT FENCE AREA
- 4. DRAINAGE TO BE CONNECTED TO STORMWATER AS SOON AS POSSIBLE. IF STORED ON SITE, IT MUST BE FILTERED BEFORE RELEASING INTO STORMWATER SYSTEM OR WATERWAYS.
- 5. ROADS AND FOOTPATHS TO BE SWEPT DAILY.

## STOCKPILES:

ALL STOCKPILES ARE TO BE KEPT ON-SITE WHERE POSSIBLE. ANY MATERIALS PLACED ON THE FOOTPATHS OR NATURE STRIPS REQUIRE COUNCIL'S PERMISSION.

ALL STOCKPILES ARE TO BE PLACED AWAY FROM THE DRAINAGE LINES AND STREET GUTTERS. IT IS BEST TO LOCATE THESE ON THE HIGHEST PART OF THE SITE IF POSSIBLE. PLACE WATERPROOF COVERING OVER STOCKPILES.

IF REQUIRED PROVIDE DIVERSION DRAIN & BANK AROUND STOCKPILES.

# **GUTTER PROTECTION:**

PROVIDE PROTECTION TO DOWNHILL GRATE IN GUTTER BY MEANS OF SAND BAGS OR BLUE METAL WRAPPED IN GEOTEXTILE FABRIC. WHEN SOIL OR SAND BUILDS UP AROUND THIS SEDIMENT BARRIER, THE MATERIAL SHOULD BE RELOCATED BACK TO THE SITE FOR DISPOSAL

NOTE: ALL PROPOSED STORMWATER TO CONNECT WITH EXISTING

| ACTION PLANS                                                                    |   | 01/ |
|---------------------------------------------------------------------------------|---|-----|
|                                                                                 | В | 09/ |
| m: 0426 957 518<br>e:operations@actionplans.com.au<br>w: www.actionplans.com.au | С | 01/ |
|                                                                                 |   |     |
|                                                                                 |   |     |