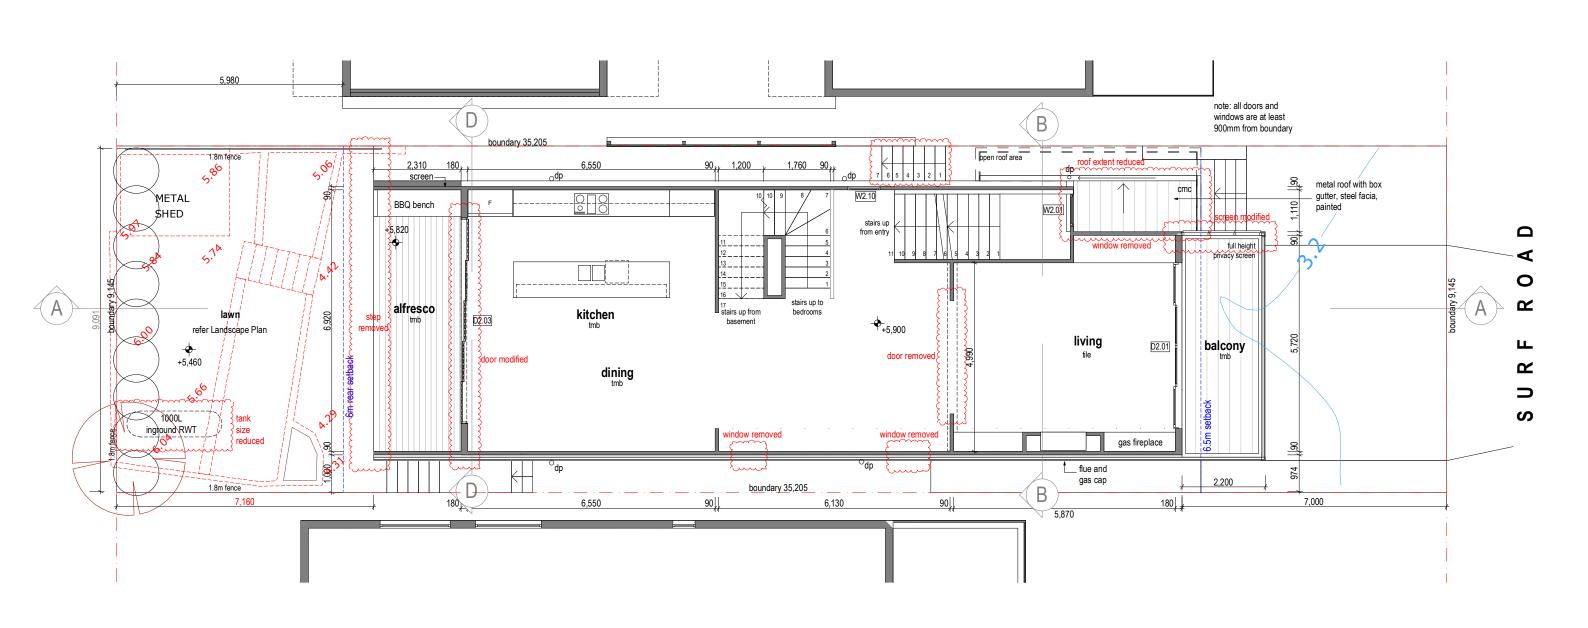

# PROPOSED NEW DWELLING at 42 SURF ROAD, NORTH CURL CURL SECTION 4.55 Submission

INDICATIVE VIEW

project 42 SURF ROAD NORTH CURL CURL Lot 33, DP 5659