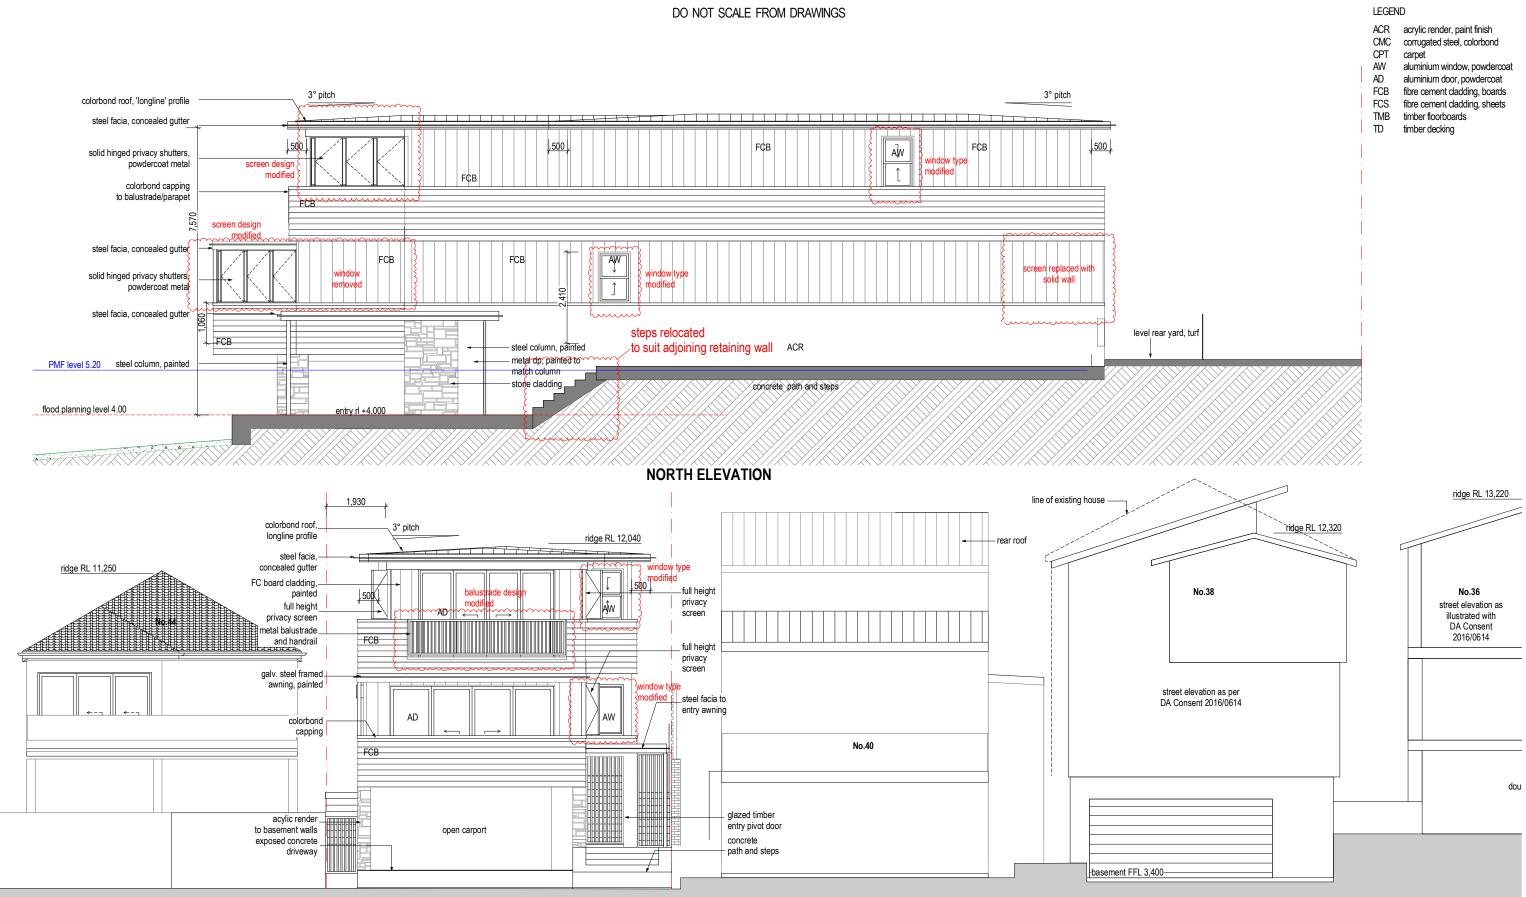

#### LEGEND

| acrylic render, paint finish  |
|-------------------------------|
| corrugated steel, colorbond   |
| carpet                        |
| aluminium window, powdercoat  |
| aluminium door, powdercoat    |
| fibre cement cladding, boards |
| fibre cement cladding, sheets |
| timber floorboards            |
| timber decking                |
|                               |

#### LEGEND

ACR acrylic render, paint finish

DO NOT SCALE FROM DRAWINGS

EAST (SURF RD) ELEVATION

SOUTH ELEVATION

#### LEGEND

| ACR | acrylic render, paint finish  |
|-----|-------------------------------|
| CMC | corrugated steel, colorbond   |
| CPT | carpet                        |
| AW  | aluminium window, powdercoat  |
| AD  | aluminium door, powdercoat    |
| FCB | fibre cement cladding, boards |
| FCS | fibre cement cladding, sheets |
| TMB | timber floorboards            |
| TD  | timber decking                |

#### LEGEND

| ACR | acrylic render, paint finish  |
|-----|-------------------------------|
| CMC | corrugated steel, colorbond   |
| CPT | carpet                        |
| ٩W  | aluminium window, powdercoat  |
| ٩D  | aluminium door, powdercoat    |
| FCB | fibre cement cladding, boards |
| FCS | fibre cement cladding, sheets |
| TMB | timber floorboards            |
| ΤD  | timber decking                |
|     |                               |

balustrade cladding: dulux 'berkshire white'

| <br>roof: colorbond steel, longline profile, woodland grey<br>Note: roof finish to be of medium-dark BCA classification (M or D)<br>in accordance with Notice of Assessment Condition 12 |
|------------------------------------------------------------------------------------------------------------------------------------------------------------------------------------------|
| facia: painted steel, "Namadij"                                                                                                                                                          |
| <br>eave gutter: colorbond, "Night Sky"<br>eave soffit: timber lining boards, painted white                                                                                              |
| <br>glazed balustrade, metal handrail and posts, powdercoat "Night Sky"                                                                                                                  |
| <br>wall cladding: vertical JH Scyon Stria boards painted "Namadji"                                                                                                                      |
| <br>balustrade cladding: Scyon Linea weatherboards (or equal), painted "Namadji". colorbond capping                                                                                      |
| wall cladding: vertical JH Scyon Stria boards painted "Namadji"                                                                                                                          |
| <br>door and window frames: powdercoat matt "Night Sky"                                                                                                                                  |
|                                                                                                                                                                                          |
| basement walls: Rockote Pearlcote acrylic render, precoloured "Namadji"                                                                                                                  |
| <br>external paths and steps: exposed aggregate, sand colour                                                                                                                             |
| entry door: timber framed, battens to match screens, oiled finish                                                                                                                        |
| steel columns/downpipe/awning facia: painted Dulux                                                                                                                                       |
| Ferrodor, "Night Sky"                                                                                                                                                                    |
| <br>selected stone cladding                                                                                                                                                              |
| <br>carport columns, externally and internally: selected stone cladding                                                                                                                  |