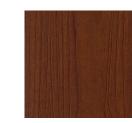

balustrade cladding: dulux 'berkshire white'

| <br>roof: colorbond steel, longline profile, woodland grey<br>Note: roof finish to be of medium-dark BCA classification (M or D)<br>in accordance with Notice of Assessment Condition 12 |
|------------------------------------------------------------------------------------------------------------------------------------------------------------------------------------------|
| facia: painted steel, "Namadij"                                                                                                                                                          |
| <br>eave gutter: colorbond, "Night Sky"<br>eave soffit: timber lining boards, painted white                                                                                              |
| <br>glazed balustrade, metal handrail and posts, powdercoat "Night Sky"                                                                                                                  |
| <br>wall cladding: vertical JH Scyon Stria boards painted "Namadji"                                                                                                                      |
| <br>balustrade cladding: Scyon Linea weatherboards (or equal), painted "Namadji". colorbond capping                                                                                      |
| wall cladding: vertical JH Scyon Stria boards painted "Namadji"                                                                                                                          |
| <br>door and window frames: powdercoat matt "Night Sky"                                                                                                                                  |
|                                                                                                                                                                                          |
| basement walls: Rockote Pearlcote acrylic render, precoloured "Namadji"                                                                                                                  |
| <br>external paths and steps: exposed aggregate, sand colour                                                                                                                             |
| entry door: timber framed, battens to match screens, oiled finish                                                                                                                        |
| steel columns/downpipe/awning facia: painted Dulux                                                                                                                                       |
| Ferrodor, "Night Sky"                                                                                                                                                                    |
| <br>selected stone cladding                                                                                                                                                              |
| <br>carport columns, externally and internally: selected stone cladding                                                                                                                  |