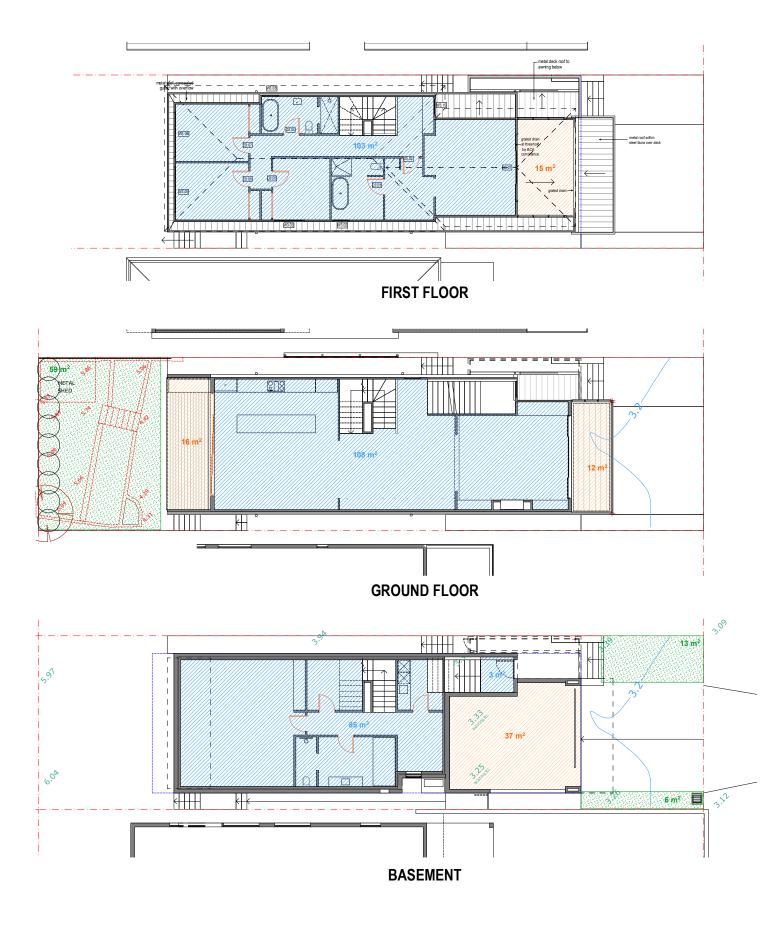

### APPROVED AREA CALCULATIONS

SITE AREA: 321.9m2

| CARPORT:                     | 39m <sup>2</sup>  |
|------------------------------|-------------------|
| BASEMENT GFA:                | 94m <sup>2</sup>  |
| GROUND FLOOR GFA:            | 119m <sup>2</sup> |
| FIRST FLOOR GFA:             | 101m <sup>2</sup> |
| TOTAL GFA:                   | 314m <sup>2</sup> |
| BALCONY, ALFRESCO, TERRACE:  | 44m <sup>2</sup>  |
| LANDSCAPED AREA (PERMEABLE): | 78m² (24.2%)      |

## PROPOSED AREA CALCULATIONS

| SITE AREA: 321.9m2           |                          |
|------------------------------|--------------------------|
| CARPORT:                     | 37m <sup>2</sup>         |
| BASEMENT GFA:                | 88m <sup>2</sup>         |
| GROUND FLOOR GFA:            | 108m <sup>2</sup>        |
| FIRST FLOOR GFA:             | 103m <sup>2</sup>        |
| TOTAL GFA:                   | 299m <sup>2</sup>        |
| BALCONY, ALFRESCO, TERRACE:  | 43m <sup>2</sup>         |
| LANDSCAPED AREA (PERMEABLE): | 78m <sup>2</sup> (24.2%) |