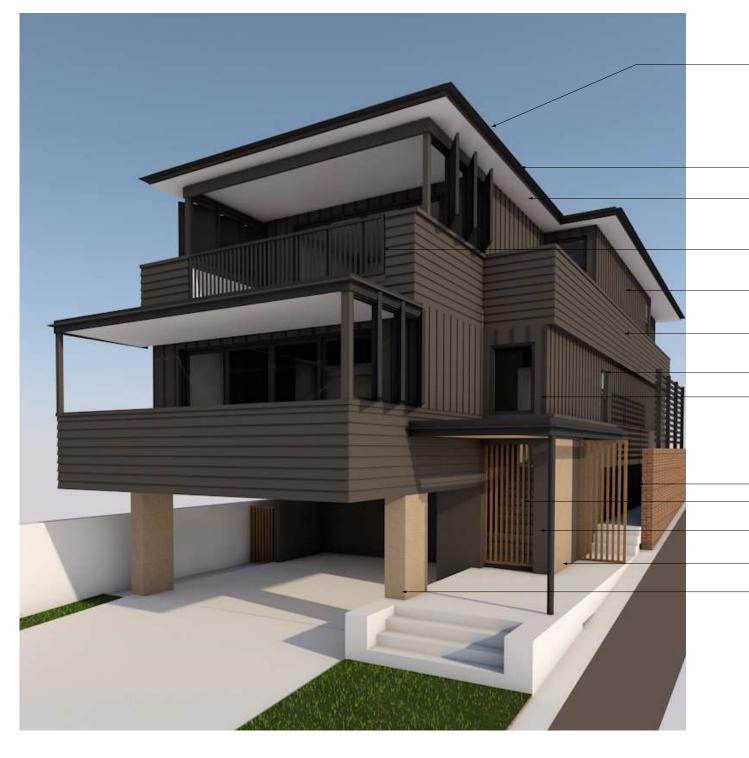

## DOOR SCHEDULE

JEFF KARSKENS DESIGNER

studio@jkdesigner.com.au m. +61 408 557 957

NORTH CURL CURL

Lot 33, DP 5659

aluminium battens: knotwood 'ironbark'

42 SURF ROAD NORTH CURL CURL

ARCHER PROP EXTERNAL FINIS

balustrade cladding: dulux 'berkshire white'

| <br>roof: colorbond steel, longline profile, woodland grey<br>Note: roof finish to be of medium-dark BCA classification (M or D)<br>in accordance with Notice of Assessment Condition 12 |
|------------------------------------------------------------------------------------------------------------------------------------------------------------------------------------------|
| facia: painted steel, "Namadij"                                                                                                                                                          |
| <br>eave gutter: colorbond, "Night Sky"<br>eave soffit: timber lining boards, painted white                                                                                              |
| <br>glazed balustrade, metal handrail and posts, powdercoat "Night Sky"                                                                                                                  |
| <br>wall cladding: vertical JH Scyon Stria boards painted "Namadji"                                                                                                                      |
| <br>balustrade cladding: Scyon Linea weatherboards (or equal), painted "Namadji". colorbond capping                                                                                      |
| wall cladding: vertical JH Scyon Stria boards painted "Namadji"                                                                                                                          |
| <br>door and window frames: powdercoat matt "Night Sky"                                                                                                                                  |
|                                                                                                                                                                                          |
| basement walls: Rockote Pearlcote acrylic render, precoloured "Namadji"                                                                                                                  |
| <br>external paths and steps: exposed aggregate, sand colour                                                                                                                             |
| entry door: timber framed, battens to match screens, oiled finish                                                                                                                        |
| steel columns/downpipe/awning facia: painted Dulux                                                                                                                                       |
| Ferrodor, "Night Sky"                                                                                                                                                                    |
| <br>selected stone cladding                                                                                                                                                              |
| <br>carport columns, externally and internally: selected stone cladding                                                                                                                  |