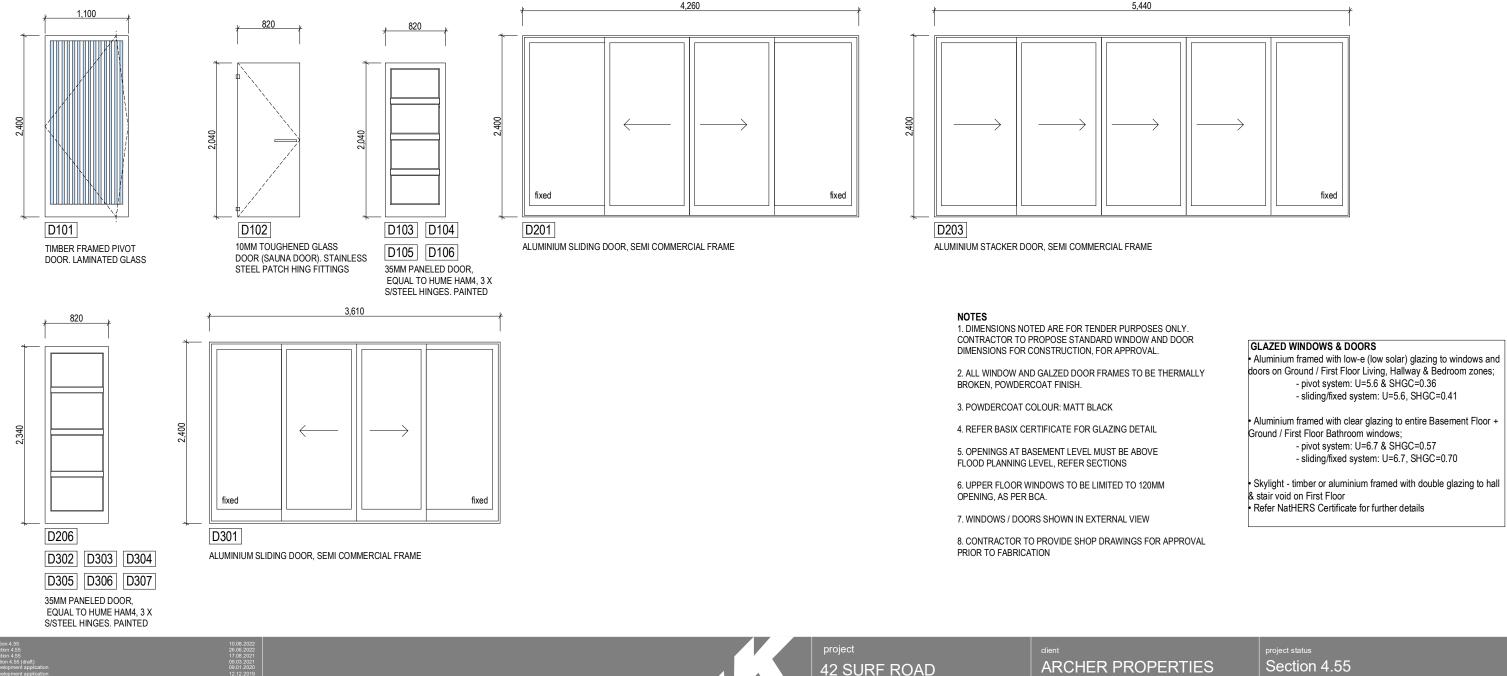

## DOOR SCHEDULE

JEFF KARSKENS DESIGNER

studio@jkdesigner.com.au m. +61 408 557 957

NORTH CURL CURL

Lot 33, DP 5659

aluminium battens: knotwood 'ironbark'

42 SURF ROAD NORTH CURL CURL

ARCHER PROP EXTERNAL FINIS

balustrade cladding: dulux 'berkshire white'

| <br>roof: colorbond steel, longline profile, woodland grey<br>Note: roof finish to be of medium-dark BCA classification (M or D)<br>in accordance with Notice of Assessment Condition 12 |
|------------------------------------------------------------------------------------------------------------------------------------------------------------------------------------------|
| facia: painted steel, "Namadij"                                                                                                                                                          |
| <br>eave gutter: colorbond, "Night Sky"<br>eave soffit: timber lining boards, painted white                                                                                              |
| <br>glazed balustrade, metal handrail and posts, powdercoat "Night Sky"                                                                                                                  |
| <br>wall cladding: vertical JH Scyon Stria boards painted "Namadji"                                                                                                                      |
| <br>balustrade cladding: Scyon Linea weatherboards (or equal), painted "Namadji". colorbond capping                                                                                      |
| wall cladding: vertical JH Scyon Stria boards painted "Namadji"                                                                                                                          |
| <br>door and window frames: powdercoat matt "Night Sky"                                                                                                                                  |
|                                                                                                                                                                                          |
| basement walls: Rockote Pearlcote acrylic render, precoloured "Namadji"                                                                                                                  |
| <br>external paths and steps: exposed aggregate, sand colour                                                                                                                             |
| entry door: timber framed, battens to match screens, oiled finish                                                                                                                        |
| steel columns/downpipe/awning facia: painted Dulux                                                                                                                                       |
| Ferrodor, "Night Sky"                                                                                                                                                                    |
| <br>selected stone cladding                                                                                                                                                              |
| <br>carport columns, externally and internally: selected stone cladding                                                                                                                  |