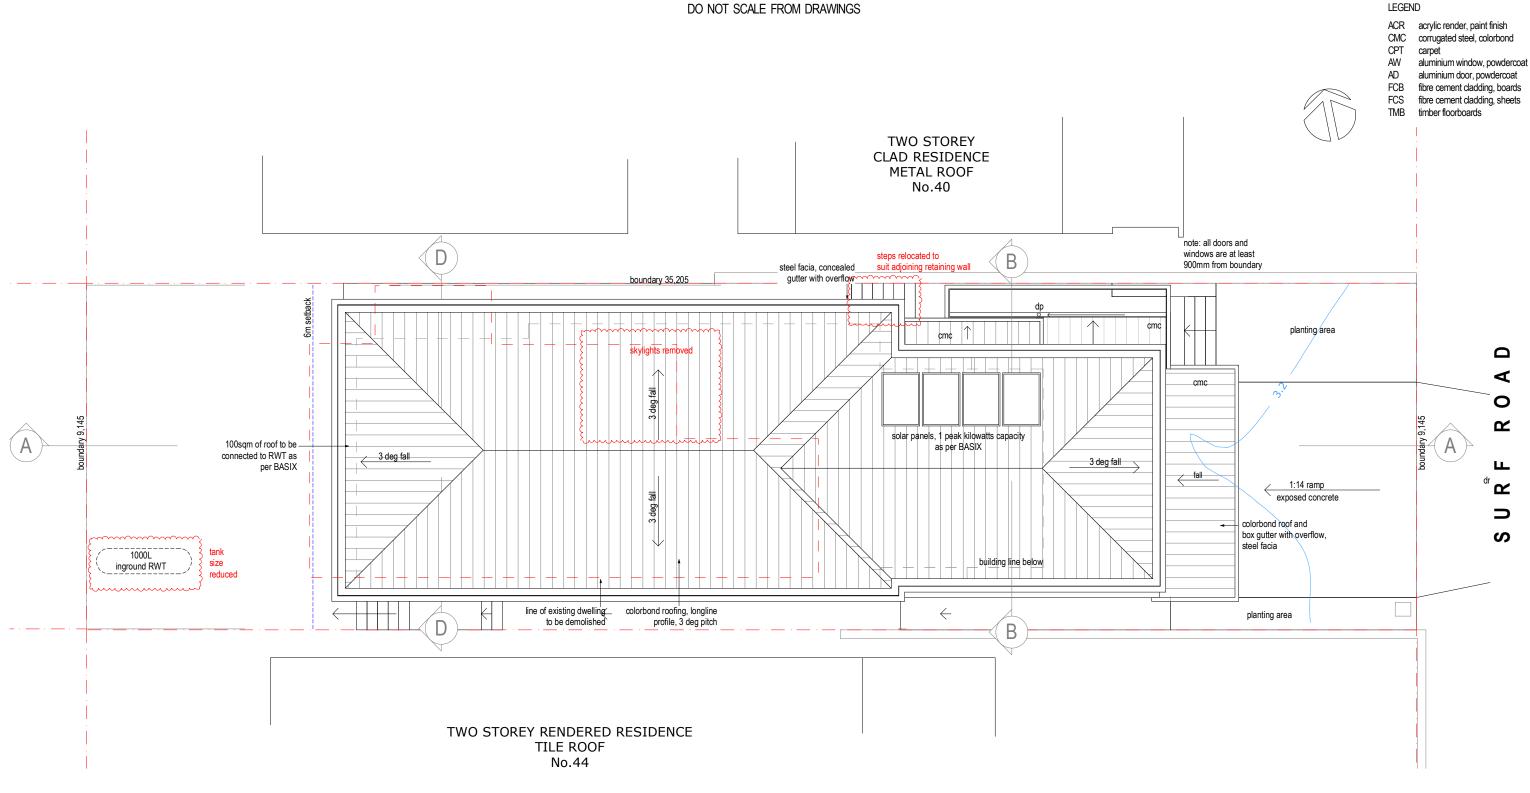

#### LEGEND

ACR acrylic render, paint finish

DO NOT SCALE FROM DRAWINGS

#### LEGEND

| ACR | acrylic render, paint finish  |
|-----|-------------------------------|
| CMC | corrugated steel, colorbond   |
| CPT | carpet                        |
| ٩W  | aluminium window, powdercoat  |
| ٩D  | aluminium door, powdercoat    |
| FCB | fibre cement cladding, boards |
| FCS | fibre cement cladding, sheets |
| TMB | timber floorboards            |
| ΤD  | timber decking                |
|     |                               |