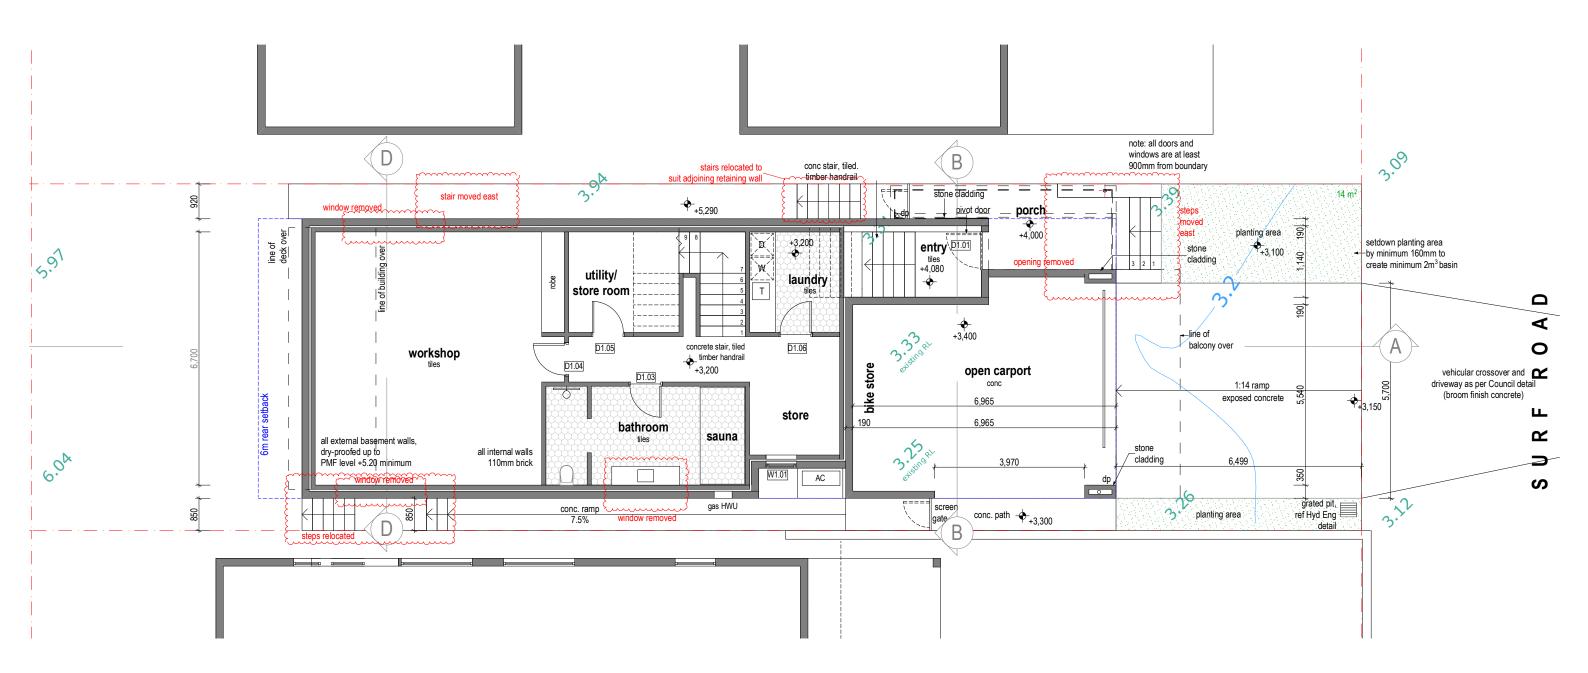

# PROPOSED NEW DWELLING at 42 SURF ROAD, NORTH CURL CURL SECTION 4.55 Submission

INDICATIVE VIEW

project 42 SURF ROAD NORTH CURL CURL Lot 33, DP 5659