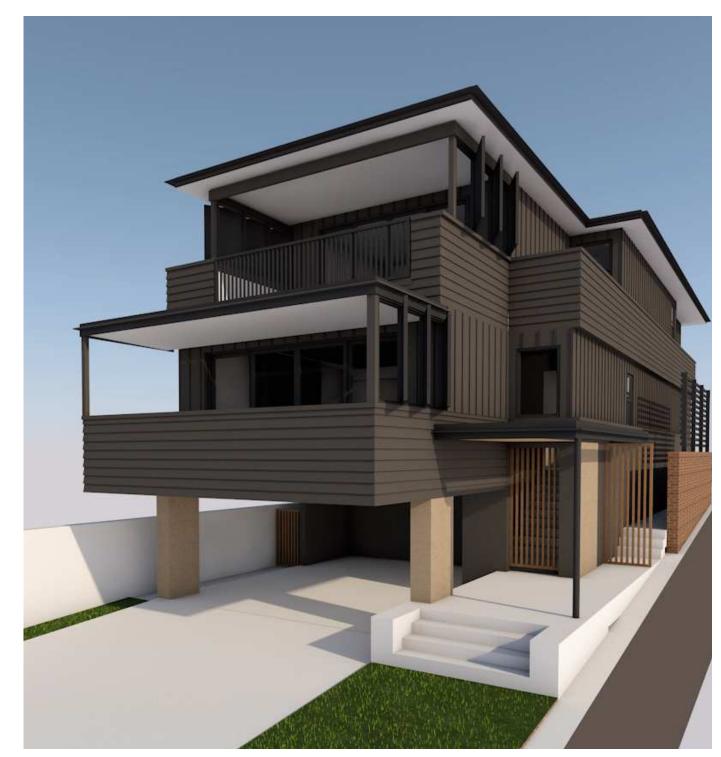

# PROPOSED NEW DWELLING at 42 SURF ROAD, NORTH CURL CURL SECTION 4.55 Submission

INDICATIVE VIEW

project 42 SURF ROAD NORTH CURL CURL Lot 33, DP 5659