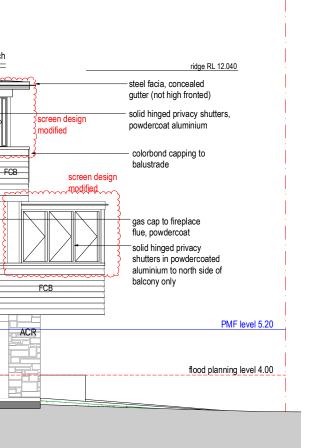

#### LEGEND

| ACR | acrylic render, paint finish  |
|-----|-------------------------------|
| CMC | corrugated steel, colorbond   |
| CPT | carpet                        |
| AW  | aluminium window, powdercoat  |
| AD  | aluminium door, powdercoat    |
| FCB | fibre cement cladding, boards |
| FCS | fibre cement cladding, sheets |
| TMB | timber floorboards            |
| TD  | timber decking                |