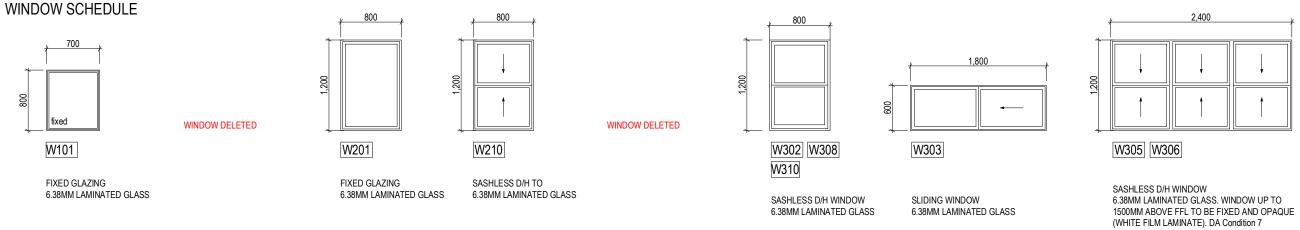

CMC | corrugated steel, colorbond   |
| CPT | carpet                        |
| AW  | aluminium window, powdercoat  |
| AD  | aluminium door, powdercoat    |
| FCB | fibre cement cladding, boards |
| FCS | fibre cement cladding, sheets |
| TMB | timber floorboards            |
| TD  | timber decking                |





SECTION A 1:100







#### LEGEND

| ACR | acrylic render, paint finish  |
|-----|-------------------------------|
| CMC | corrugated steel, colorbond   |
| CPT | carpet                        |
| ٩W  | aluminium window, powdercoat  |
| ٩D  | aluminium door, powdercoat    |
| FCB | fibre cement cladding, boards |
| FCS | fibre cement cladding, sheets |
| TMB | timber floorboards            |
| ΤD  | timber decking                |
|     |                               |



## DOOR SCHEDULE



JEFF KARSKENS DESIGNER

studio@jkdesigner.com.au m. +61 408 557 957

NORTH CURL CURL

Lot 33, DP 5659













aluminium battens: knotwood 'ironbark'

42 SURF ROAD NORTH CURL CURL

ARCHER PROP EXTERNAL FINIS



balustrade cladding: dulux 'berkshire white'





| <br>roof: colorbond steel, longline profile, woodland grey<br>Note: roof finish to be of medium-dark BCA classification (M or D)<br>in accordance with Notice of Assessment Condition 12 |
|------------------------------------------------------------------------------------------------------------------------------------------------------------------------------------------|
| facia: painted steel, "Namadij"