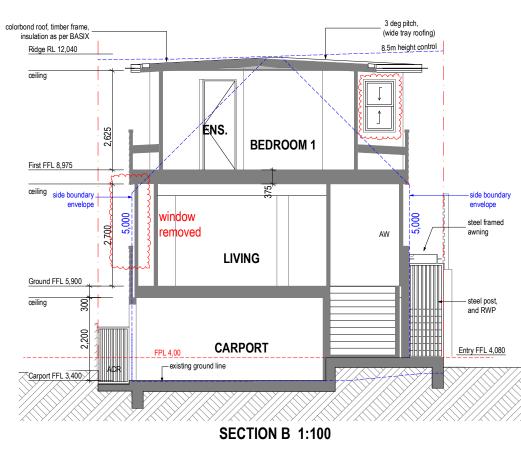

SECTION A 1:100

#### LEGEND

| ACR | acrylic render, paint finish  |
|-----|-------------------------------|
| CMC | corrugated steel, colorbond   |
| CPT | carpet                        |
| ٩W  | aluminium window, powdercoat  |
| ٩D  | aluminium door, powdercoat    |
| FCB | fibre cement cladding, boards |
| FCS | fibre cement cladding, sheets |
| TMB | timber floorboards            |
| ΤD  | timber decking                |
|     |                               |