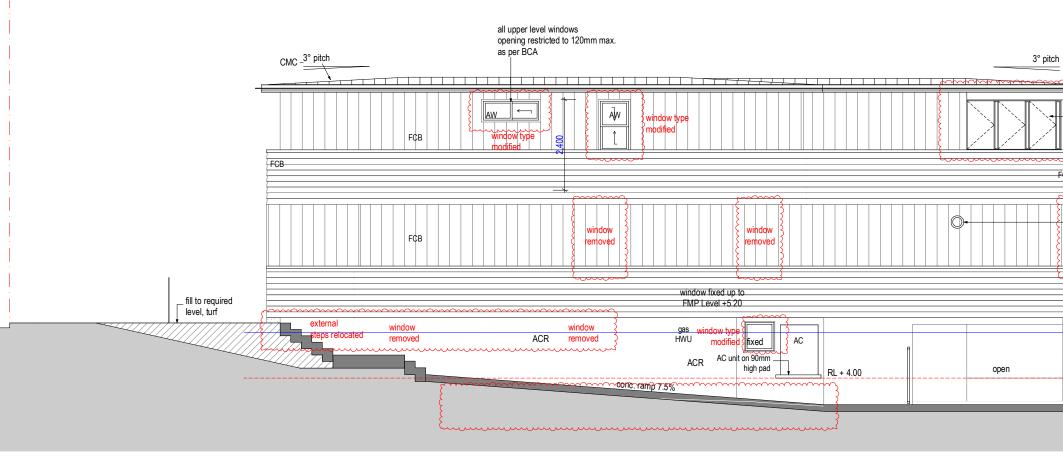

EAST (SURF RD) ELEVATION

SOUTH ELEVATION

#### LEGEND

| ACR | acrylic render, paint finish  |
|-----|-------------------------------|
| CMC | corrugated steel, colorbond   |
| CPT | carpet                        |
| AW  | aluminium window, powdercoat  |
| AD  | aluminium door, powdercoat    |
| FCB | fibre cement cladding, boards |
| FCS | fibre cement cladding, sheets |
| TMB | timber floorboards            |
| TD  | timber decking                |