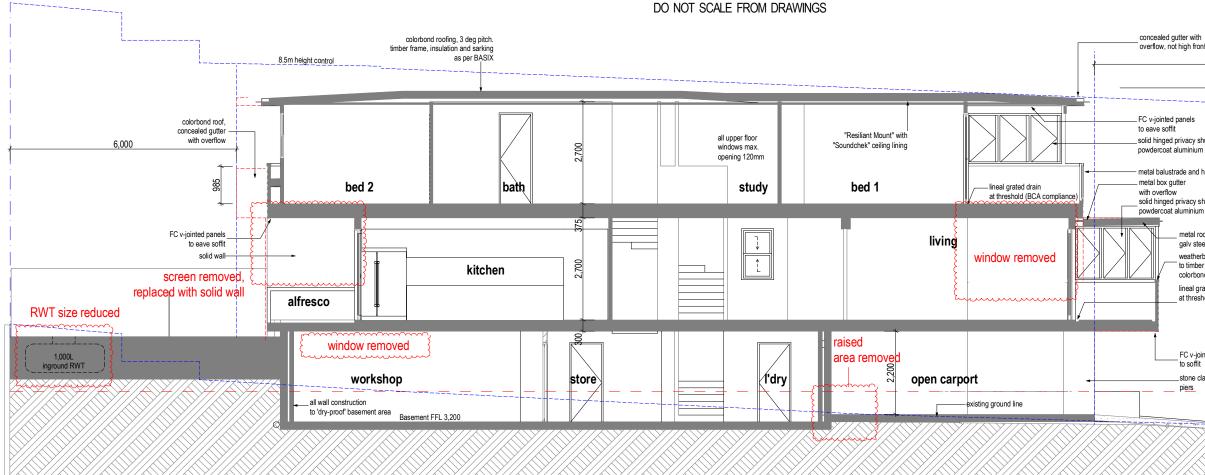

#### LEGEND

| ACR | acrylic render, paint finish  |
|-----|-------------------------------|
| CMC | corrugated steel, colorbond   |
| CPT | carpet                        |
| AW  | aluminium window, powdercoat  |
| AD  | aluminium door, powdercoat    |
| FCB | fibre cement cladding, boards |
| FCS | fibre cement cladding, sheets |
| TMB | timber floorboards            |
| TD  | timber decking                |