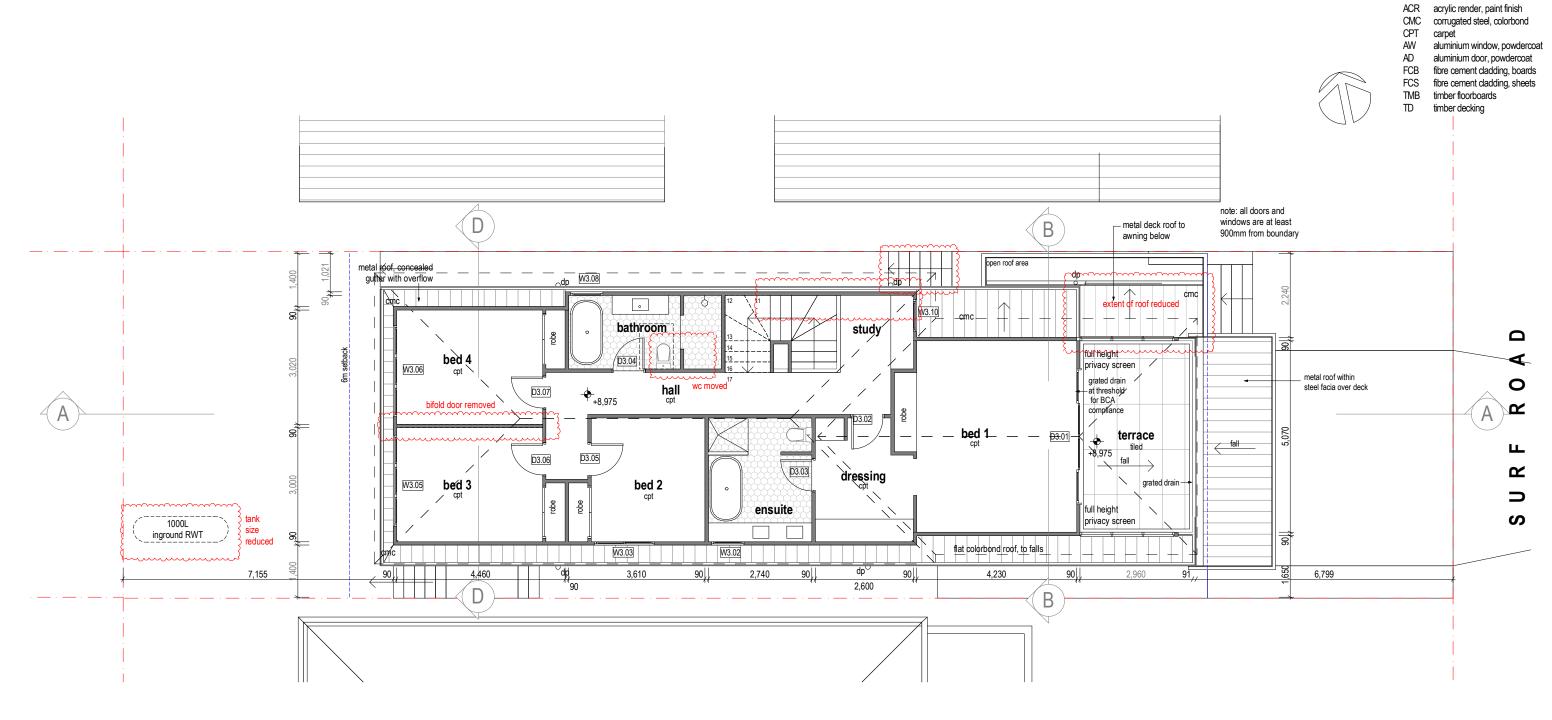

#### LEGEND

| acrylic render, paint finish  |
|-------------------------------|
| corrugated steel, colorbond   |
| carpet                        |
| aluminium window, powdercoat  |
| aluminium door, powdercoat    |
| fibre cement cladding, boards |
| fibre cement cladding, sheets |
| timber floorboards            |
| timber decking                |
|                               |

#### LEGEND

ACR acrylic render, paint finish

DO NOT SCALE FROM DRAWINGS

#### LEGEND

| ACR | acrylic render, paint finish  |
|-----|-------------------------------|
| CMC | corrugated steel, colorbond   |
| CPT | carpet                        |
| AW  | aluminium window, powdercoat  |
| AD  | aluminium door, powdercoat    |
| FCB | fibre cement cladding, boards |
| FCS | fibre cement cladding, sheets |
| TMB | timber floorboards            |
| TD  | timber decking                |