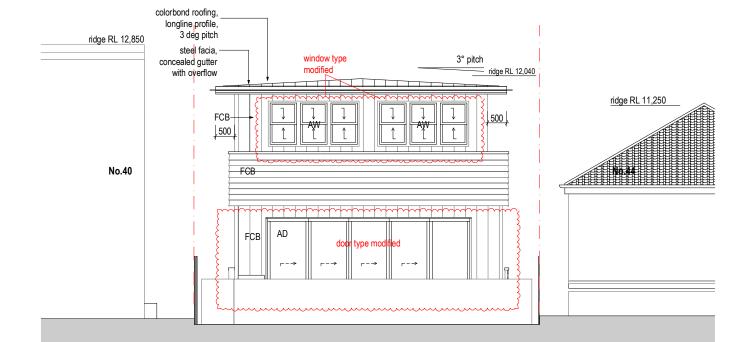

EAST (SURF RD) ELEVATION

SOUTH ELEVATION

#### LEGEND

| ACR | acrylic render, paint finish  |
|-----|-------------------------------|
| CMC | corrugated steel, colorbond   |
| CPT | carpet                        |
| AW  | aluminium window, powdercoat  |
| AD  | aluminium door, powdercoat    |
| FCB | fibre cement cladding, boards |
| FCS | fibre cement cladding, sheets |
| TMB | timber floorboards            |
| TD  | timber decking                |