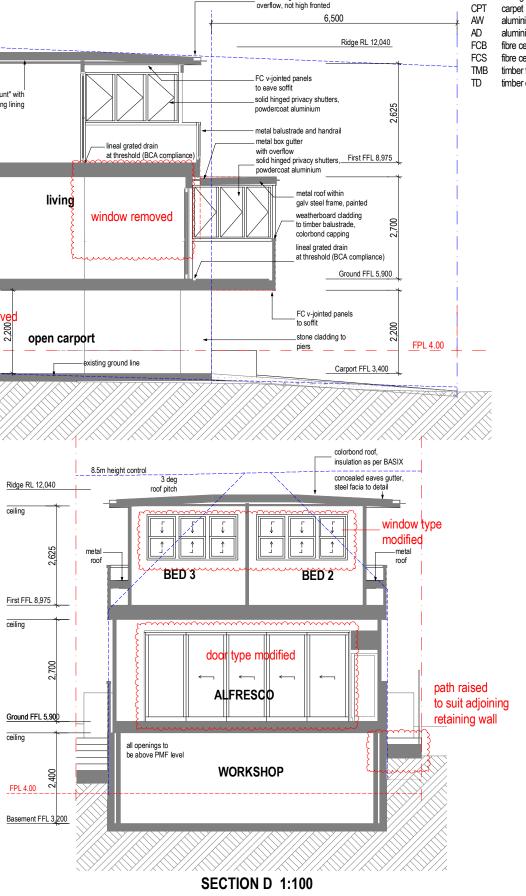

#### LEGEND

| ACR | acrylic render, paint finish  |
|-----|-------------------------------|
| CMC | corrugated steel, colorbond   |
| CPT | carpet                        |
| ٩W  | aluminium window, powdercoat  |
| ٩D  | aluminium door, powdercoat    |
| FCB | fibre cement cladding, boards |
| FCS | fibre cement cladding, sheets |
| TMB | timber floorboards            |
| ΤD  | timber decking                |
|     |                               |