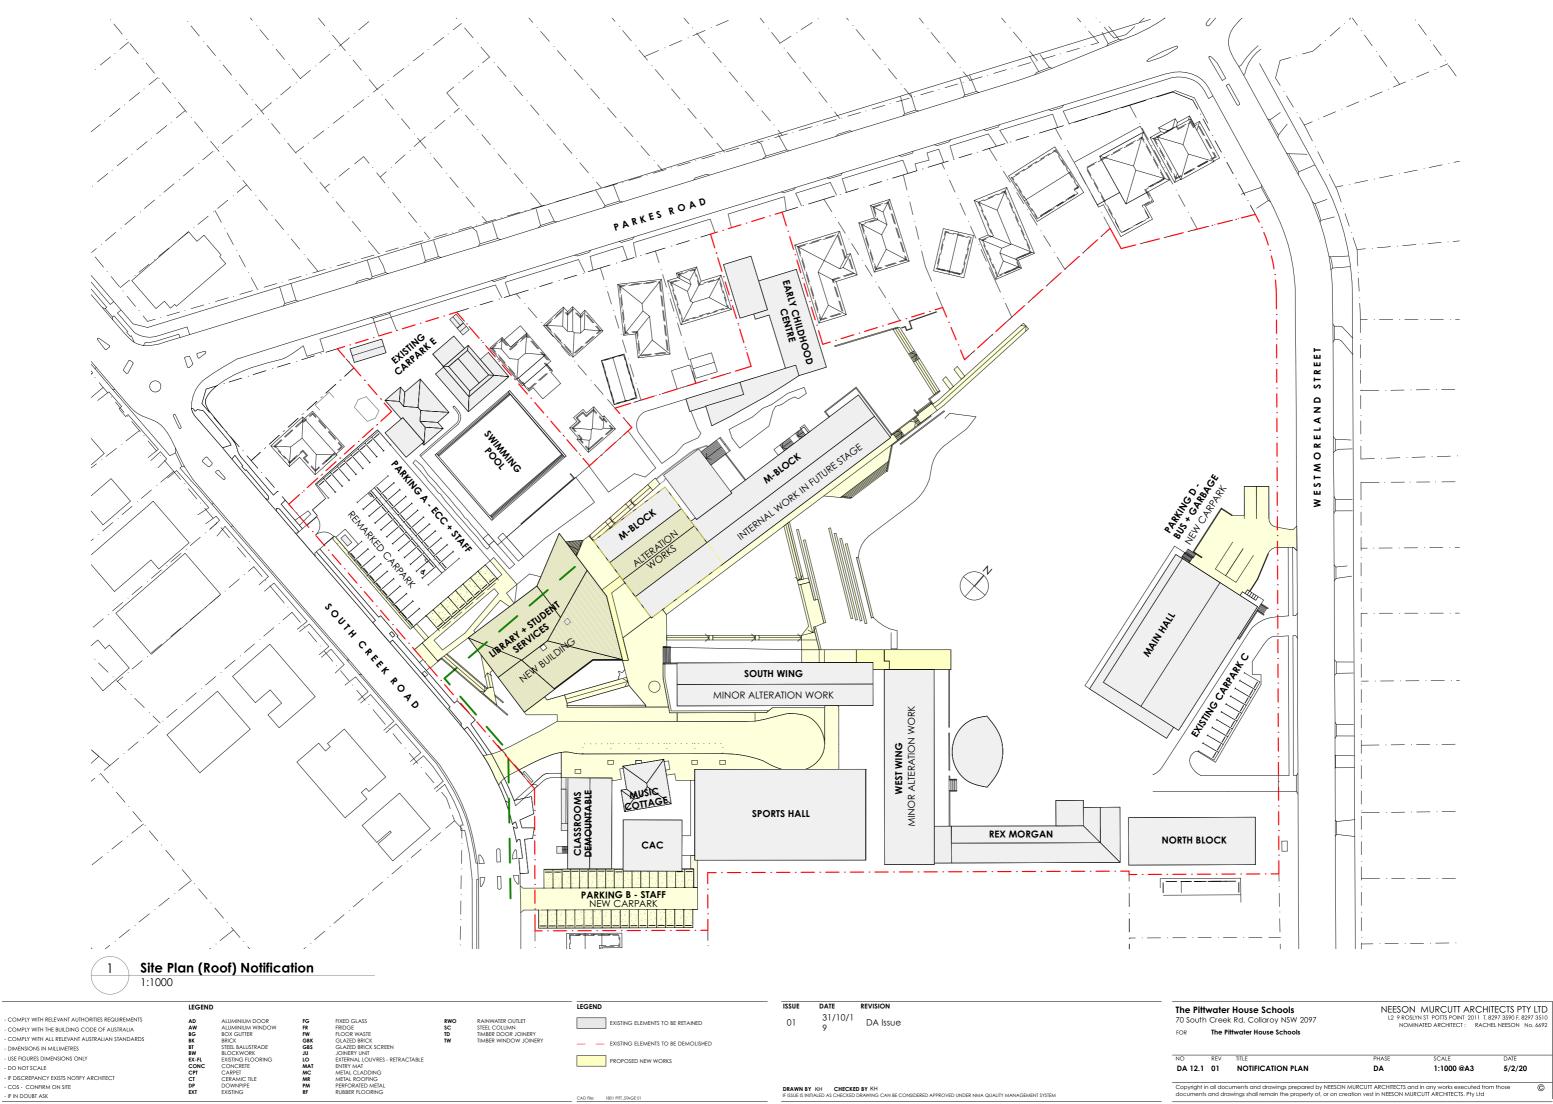

C

5/2/20



| CAD File: | 1801 PITT_STAGE |
|-----------|-----------------|
|           |                 |

- USE FIGURES DIMENSIONS ONLY

- COS - CONFIRM ON SITE

- IF DISCREPANCY EXISTS NOTIFY ARCHITECT

- DO NOT SCALE

- IF IN DOUBT ASK



| The Pittwater House Schools<br>70 South Creek Rd, Collaroy NSW 2097 |       | L2 9 ROS                                                                              | NEESON MURCUTT ARCHITECTS PTY LTD<br>L2 9 ROSLYN ST POTTS POINT 2011 T. 8297 3590 F. 8297 3510<br>NOMINATED ARCHTECT: RACHEL NEESON No. 6492 |                      |            |   |
|---------------------------------------------------------------------|-------|---------------------------------------------------------------------------------------|-----------------------------------