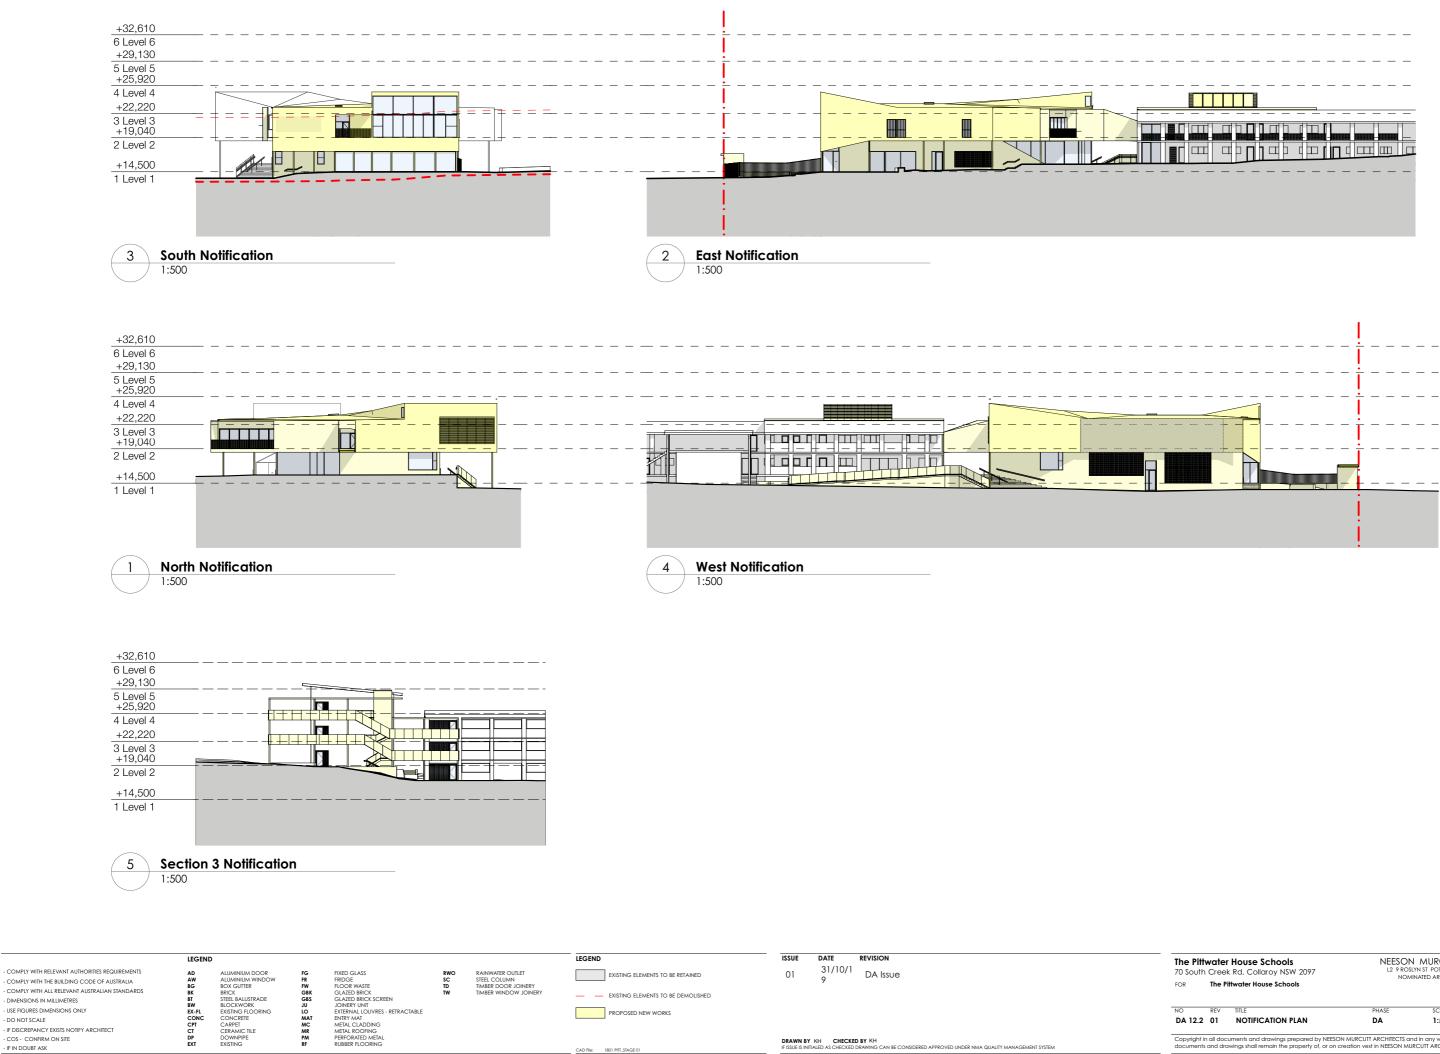

- IF IN DOUBT ASK

| The Pittwater House Schools<br>70 South Creek Rd, Collaroy NSW 2097 |       | L2 9 ROS                                                                              | NEESON MURCUTT ARCHITECTS PTY LTD<br>L2 9 ROSLYN ST POTTS POINT 2011 T. 8297 3590 F. 8297 3510<br>NOMINATED ARCHTECT: RACHEL NEESON No. 6492 |                      |            |   |
|---------------------------------------------------------------------|-------|---------------------------------------------------------------------------------------|----------------------------------------------------------------------------------------------------------------------------------------------|----------------------|------------|---|
| FOR                                                                 | The P | ittwater House Schools                                                                | NON                                                                                                                                          | INALD ARCHITECT. RAC |            |   |
| NO                                                                  | REV   | TITLE                                                                                 | PHASE                                                                                                                                        | SCALE                | DATE       |   |
| DA 12.2                                                             | 01    | NOTIFICATION PLAN                                                                     | DA                                                                                                                                           | 1:500 @A3            | 5/2/20     |   |
|                                                                     |       | uments and drawings prepared by NEESC<br>awings shall remain the property of, or on a |                                                                                                                                              |                      | om those ( | C |