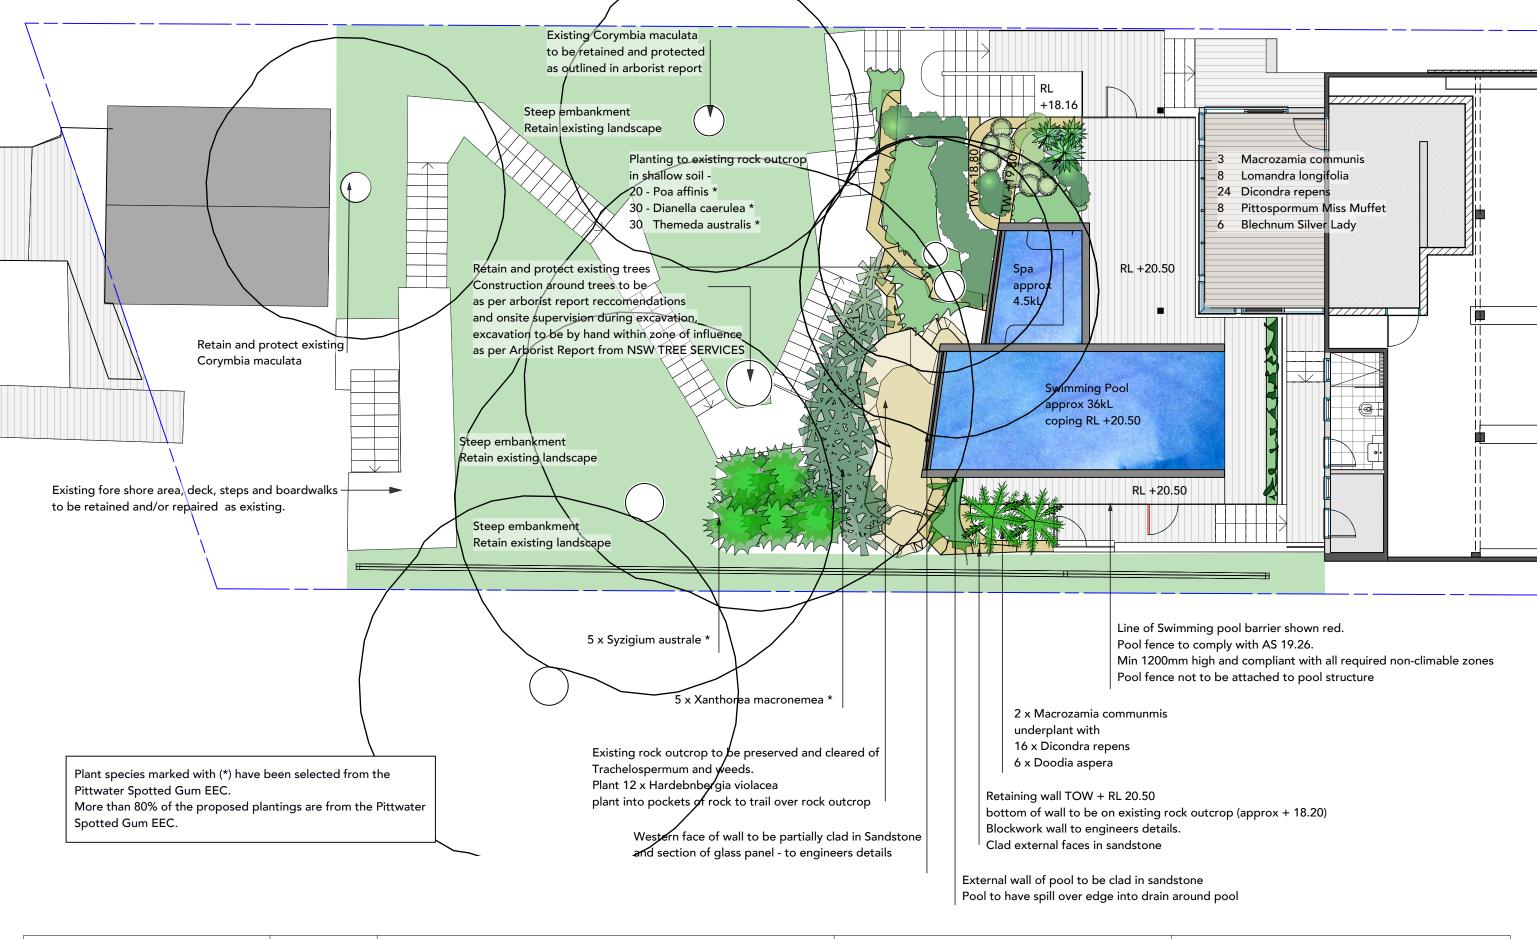

## POOL LEVEL LANDSCAPE PLAN **ISSUE FOR DA SUBMISSION** Project Number 2106-19 Plans are NOT FOR CONSTRUCTION date 18.09.2019 council. Northern Beaches revision. DA / 1.C

Drawing Number

2 of 2

All measurements and levels to be confirmed on site Figured dimensions take precedence over scaled All discrepancies to be made known to Land Forms before commencing any construction work onsite Refer to Architectural / Engineering/ Hydraulic and all other relevant documents relating to project. Council conditions, By-Laws and Australian Standards are to be checked by contractor and certifier and scale. 1:100 @ A3 adeared to.

client: Simon and Kristen Rooney

address: 205 Riverview Road, Newport