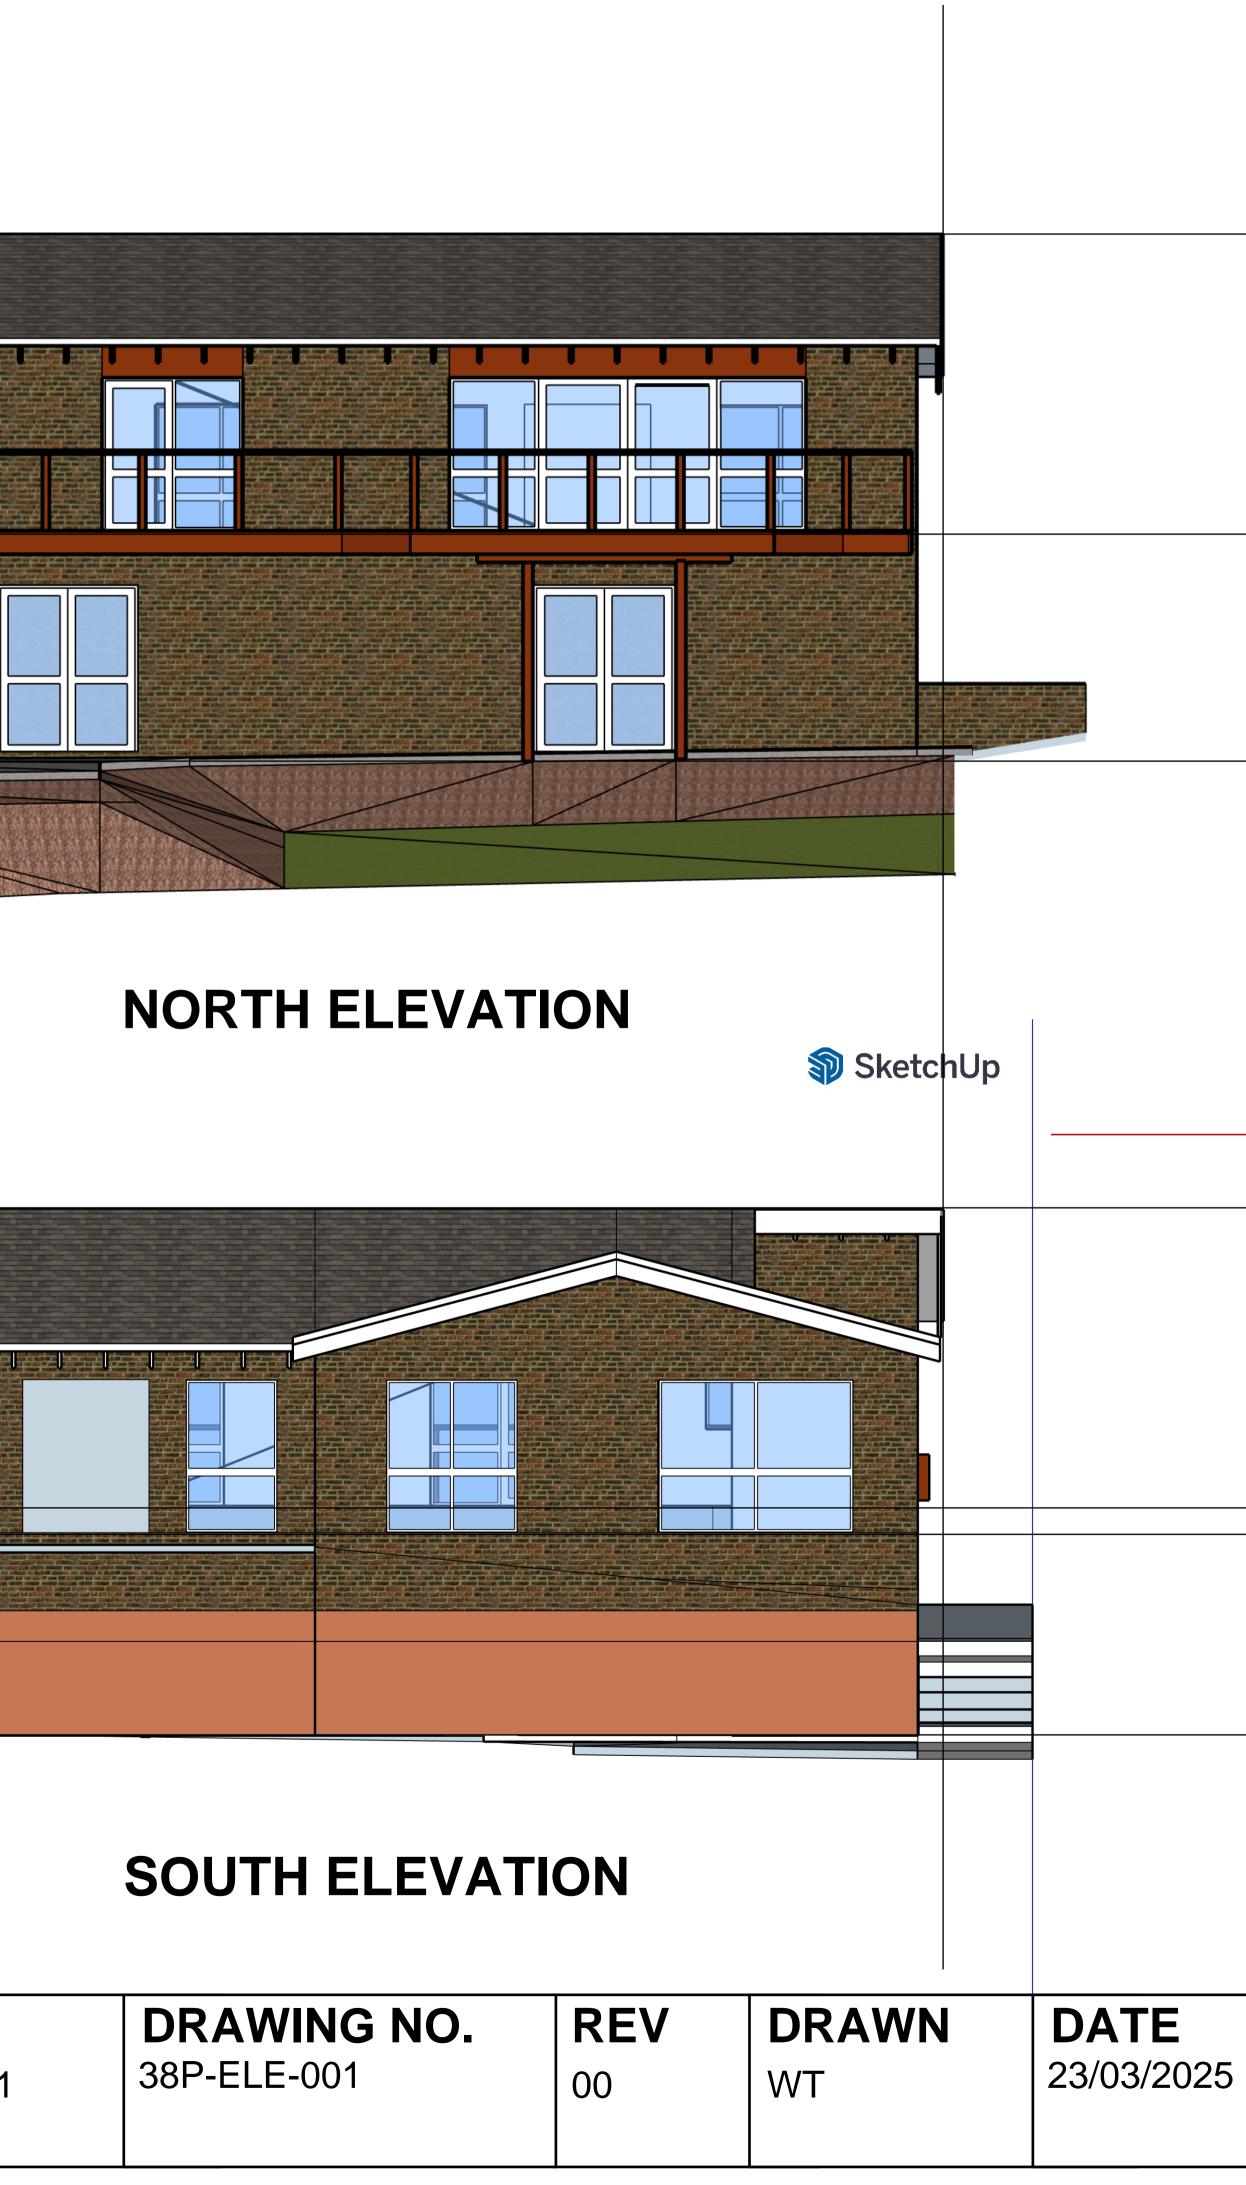

PROJECT 38 Parkland Rd Mona Vale

**EXISTING EXTERNAL ELEVATIONS - SHEET 1** 

| ROOF PEAK<br>RL 11.860               |   |
|--------------------------------------|---|
|                                      |   |
|                                      |   |
|                                      |   |
| 1ST FLOOR (UPPER)<br>RL <u>7.890</u> |   |
| 1ST FLOOR (LOWER)<br>RL 7.540        |   |
| IL 7.340                             |   |
|                                      |   |
| GROUND FLOOR<br>RL 4.890             |   |
|                                      |   |
|                                      |   |
|                                      |   |
|                                      |   |
|                                      |   |
|                                      |   |
| ROOF PEAK                            |   |
| RL 11.860                            |   |
|                                      |   |
|                                      | t |
|                                      |   |
| 1ST FLOOR (UPPER)                    |   |
| RL 7.890                             |   |
| 1ST FLOOR (LOWER)<br>RL 7.540        |   |
|                                      |   |
| GROUND FLOOR                         |   |
| RL 4.890                             |   |
|                                      |   |
|                                      |   |
|                                      |   |
| DRAWING                              |   |

**PROJECT** 38 Parkland Rd Mona Vale

EXISTING EXTERNAL ELEVATIONS - SHEET 2

| SketchUp                |                   |                    |      |  |
|-------------------------|-------------------|--------------------|------|--|
|                         |                   |                    |      |  |
|                         |                   |                    |      |  |
|                         |                   |                    |      |  |
|                         |                   |                    |      |  |
| hUp                     |                   |                    |      |  |
|                         |                   |                    |      |  |
|                         |                   |                    |      |  |
|                         |                   |                    |      |  |
|                         | <br>              |                    | <br> |  |
|                         |                   |                    |      |  |
| <b>ATE</b><br>5/03/2025 | <b>SC</b><br>1:50 | <b>ALE</b><br>(A1) |      |  |