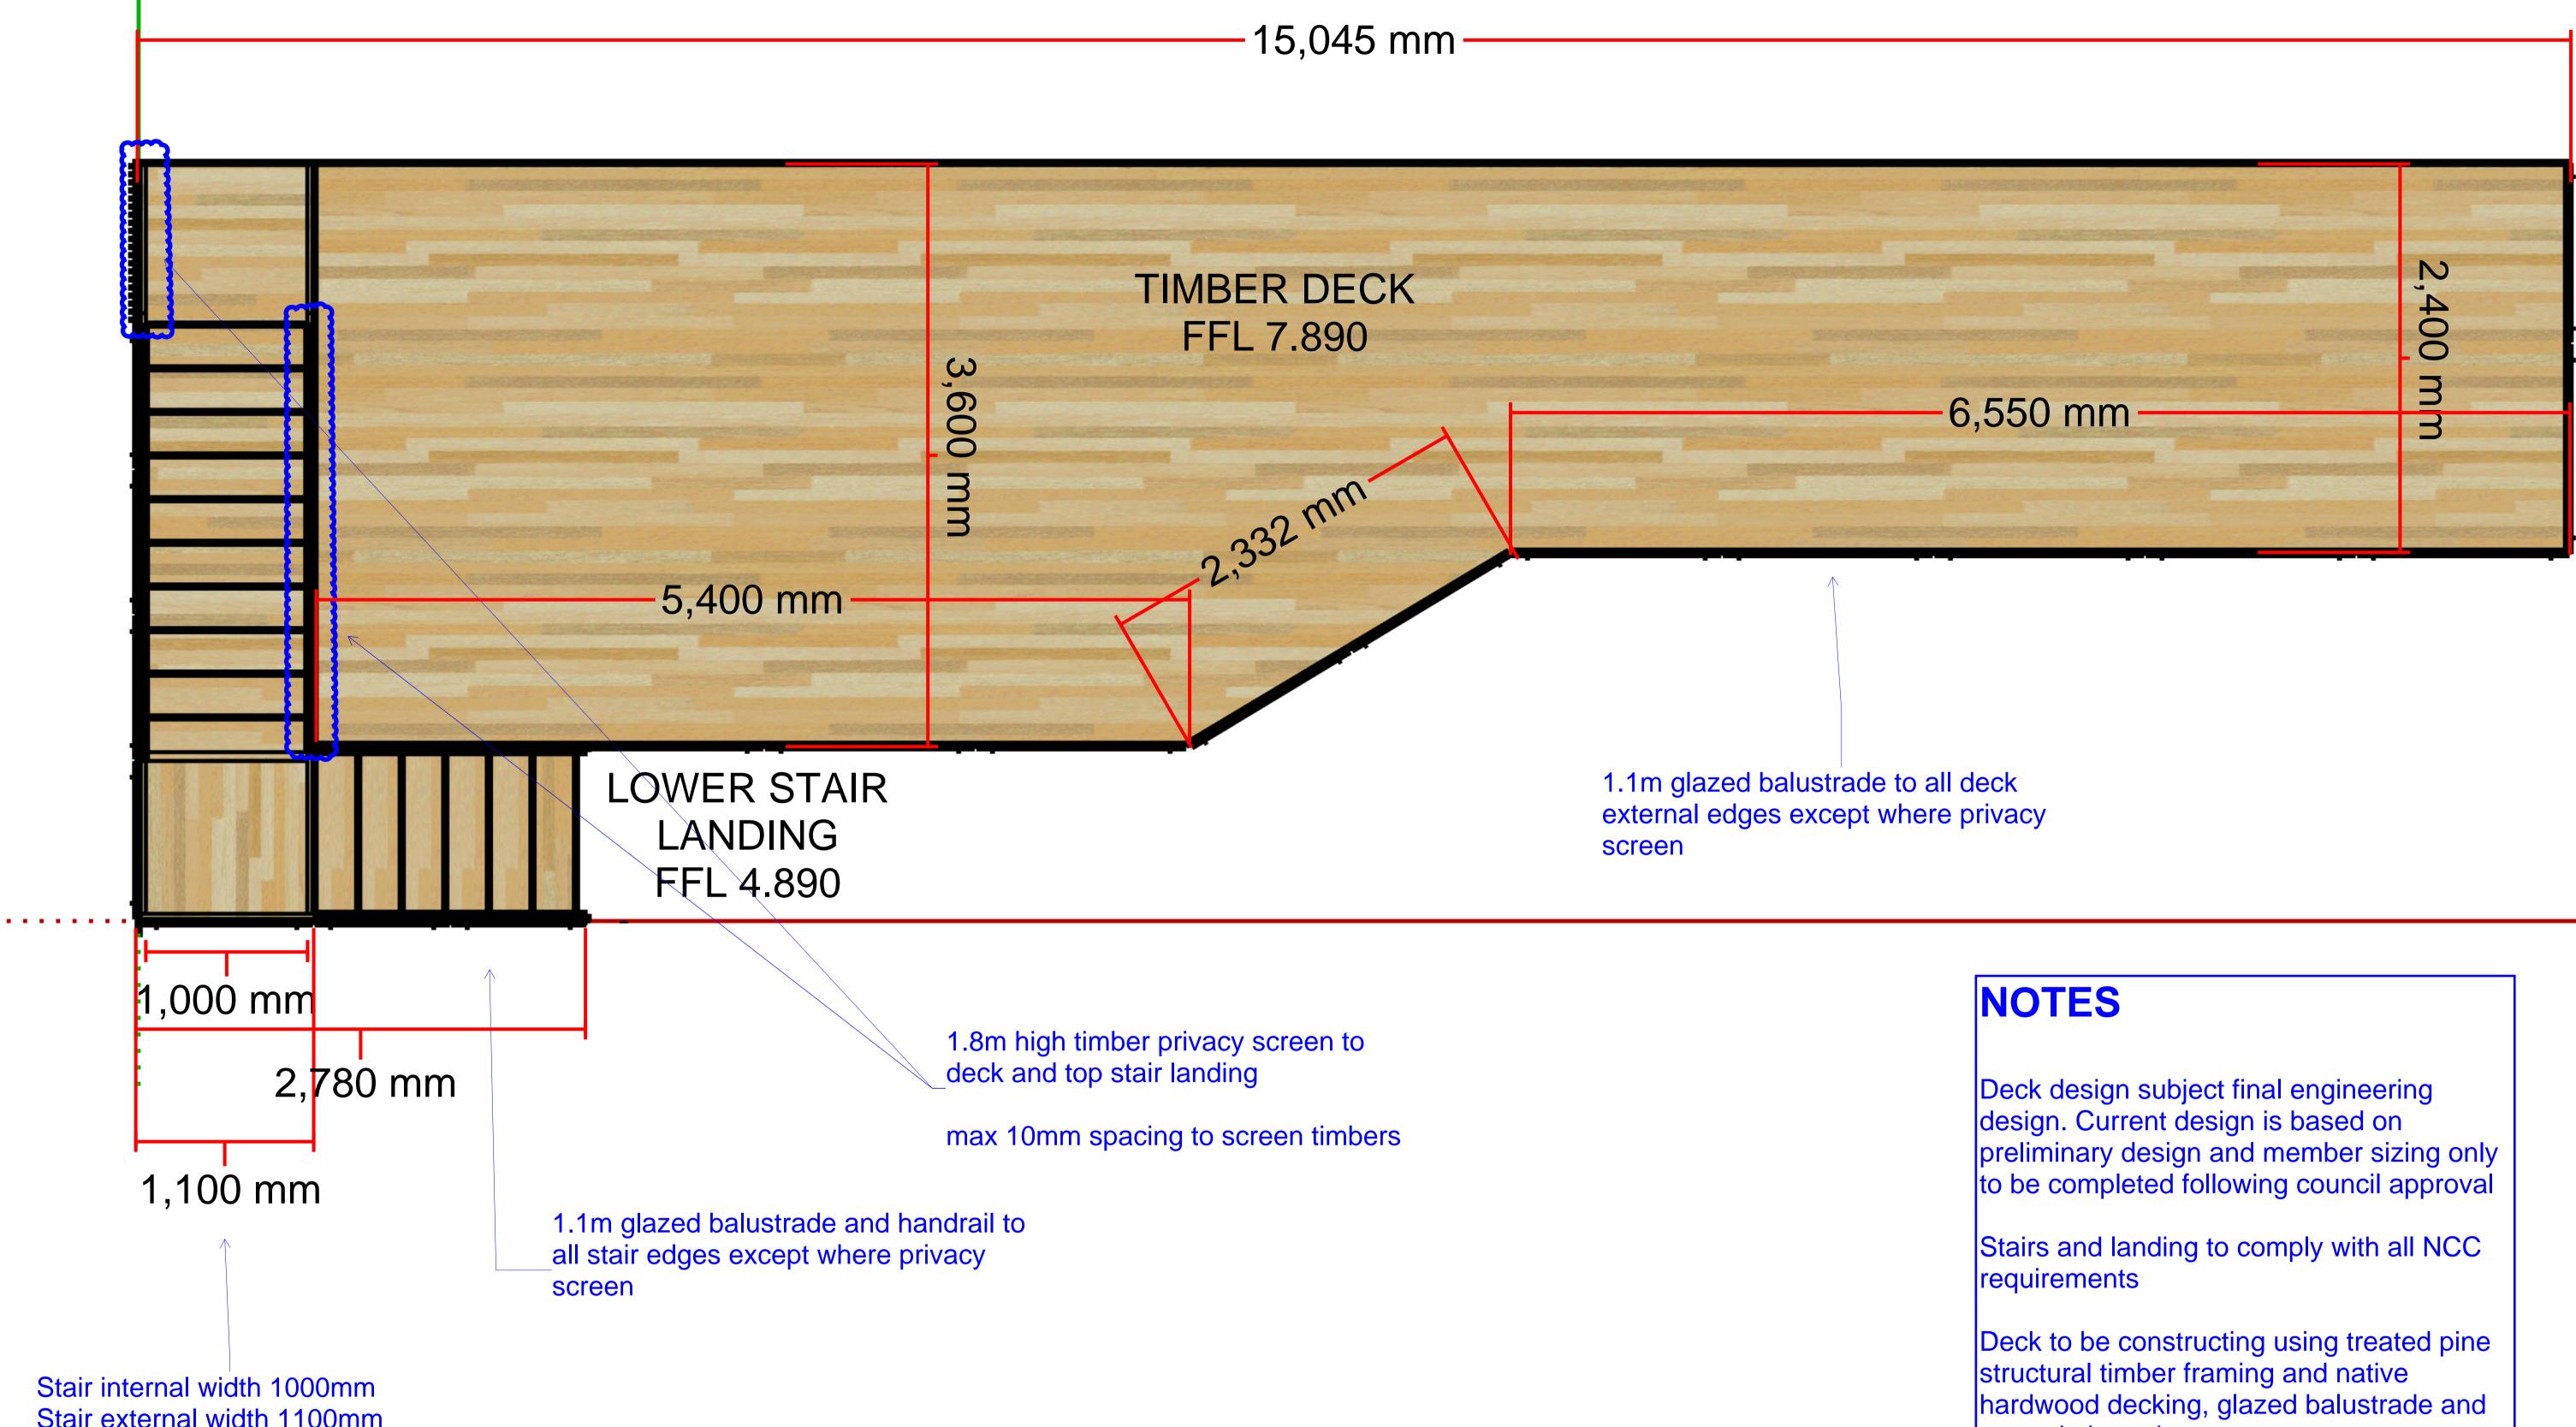

# DRAWING

DECK PLANS - PLAN VIEW

treated pine privacy screen

Deck is to replace failing existing timber deck

Stair external width 1100mm

PROJECT 38 Parkland Rd Mona Vale

# DRAWING

DECK PLANS - PLAN VIEW

treated pine privacy screen

Deck is to replace failing existing timber deck

New external load bearing wall Brick veneer to match existing or other to engineers details

Wall support to span from existing walls to allow existing HVAC exhaust below