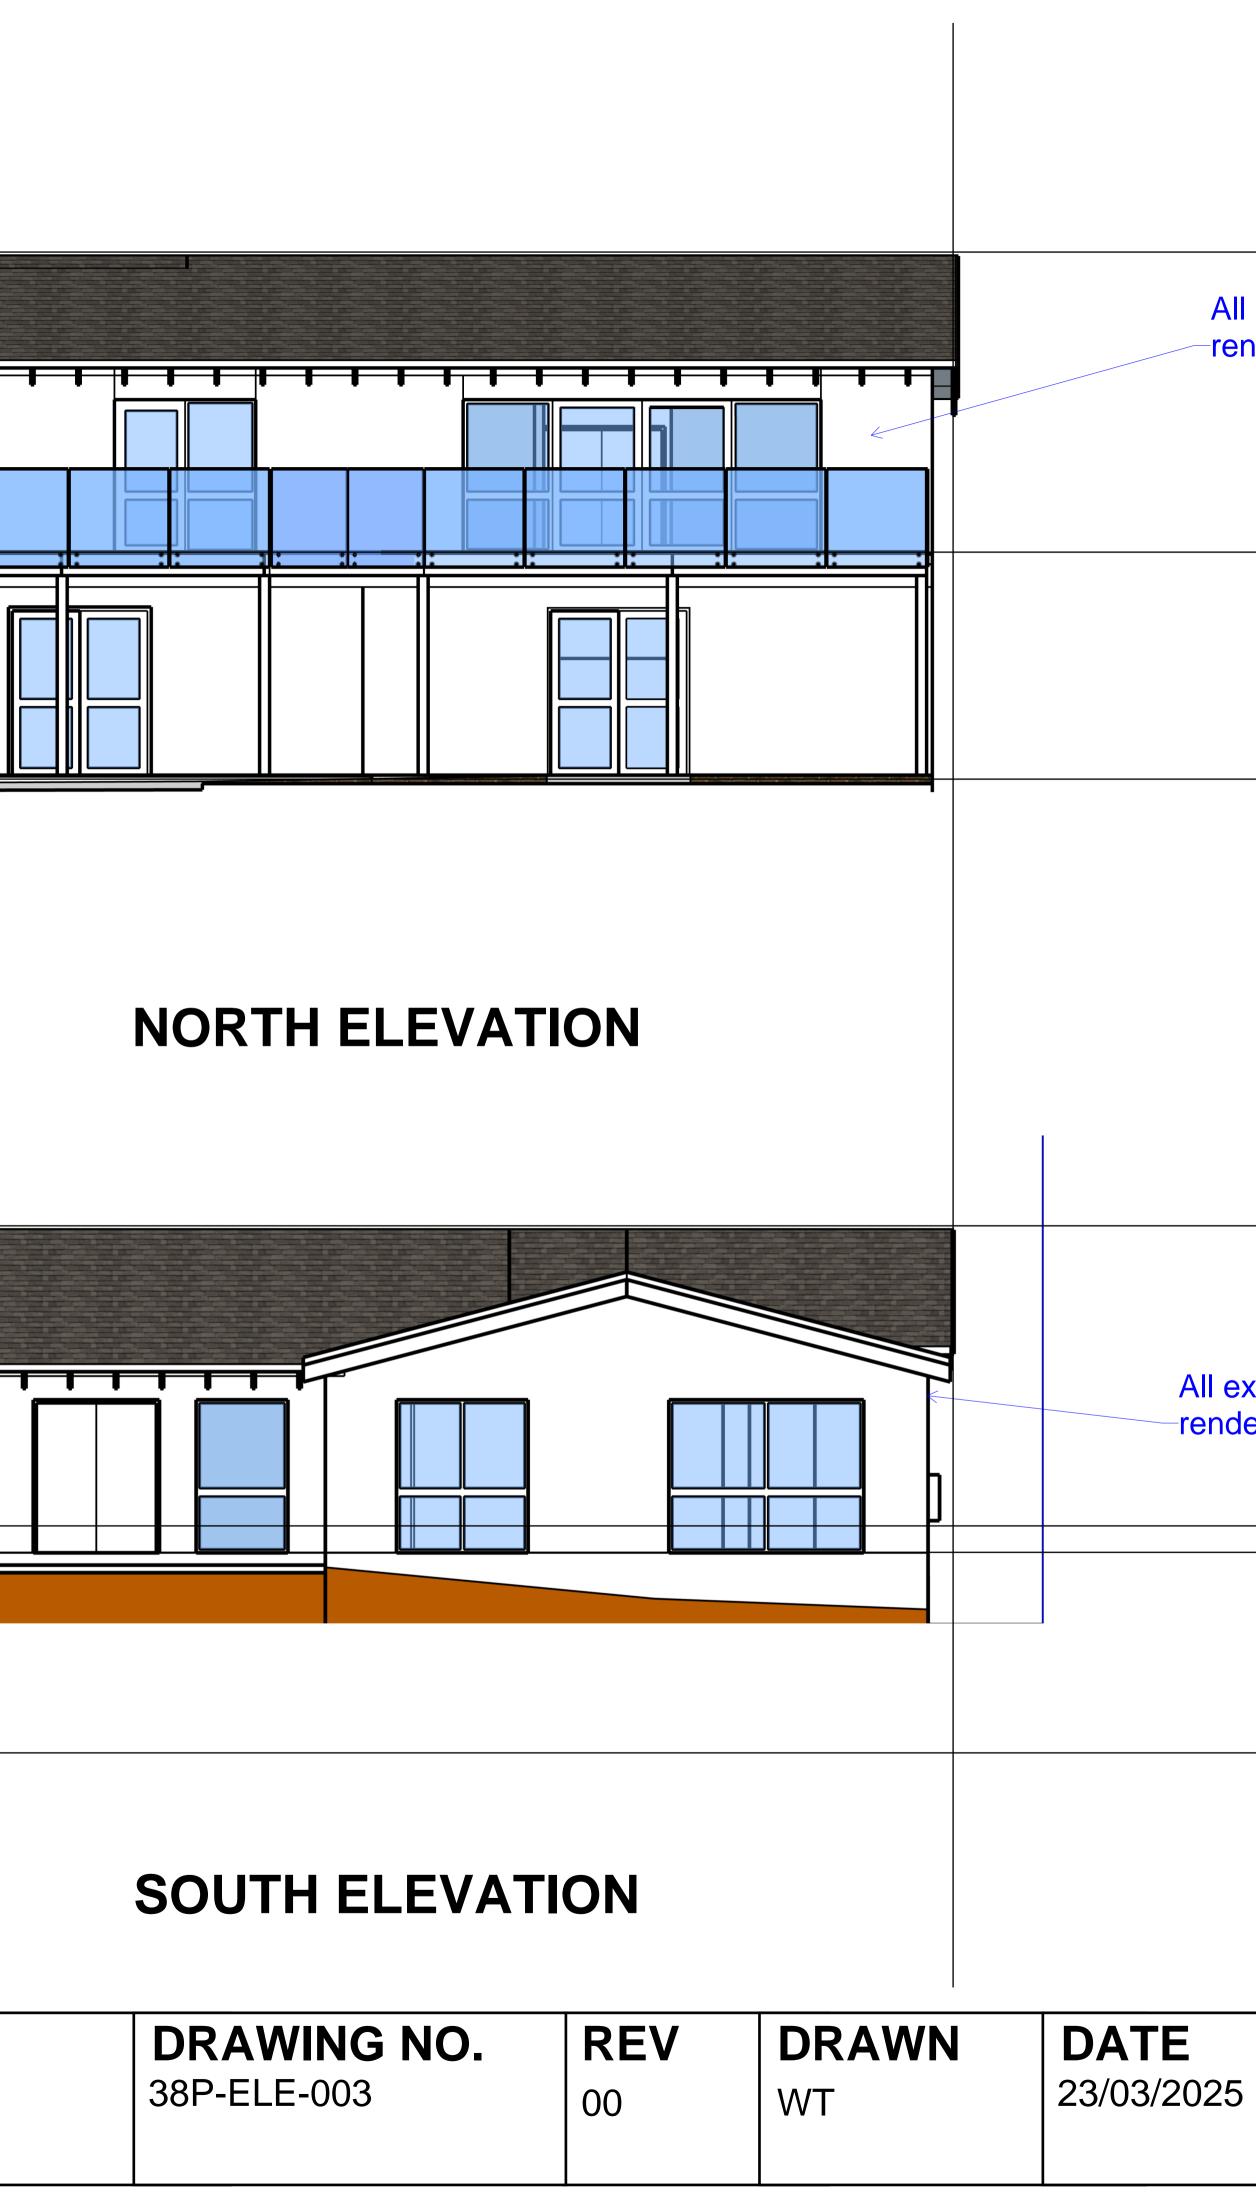

**PROJECT** 38 Parkland Rd Mona Vale

EXISTING EXTERNAL ELEVATIONS - SHEET 2

| SketchUp                |                   |                    |      |  |
|-------------------------|-------------------|--------------------|------|--|
|                         |                   |                    |      |  |
|                         |                   |                    |      |  |
|                         |                   |                    |      |  |
|                         |                   |                    |      |  |
| hUp                     |                   |                    |      |  |
|                         |                   |                    |      |  |
|                         |                   |                    |      |  |
|                         |                   |                    |      |  |
|                         | <br>              |                    | <br> |  |
|                         |                   |                    |      |  |
| <b>ATE</b><br>5/03/2025 | <b>SC</b><br>1:50 | <b>ALE</b><br>(A1) |      |  |