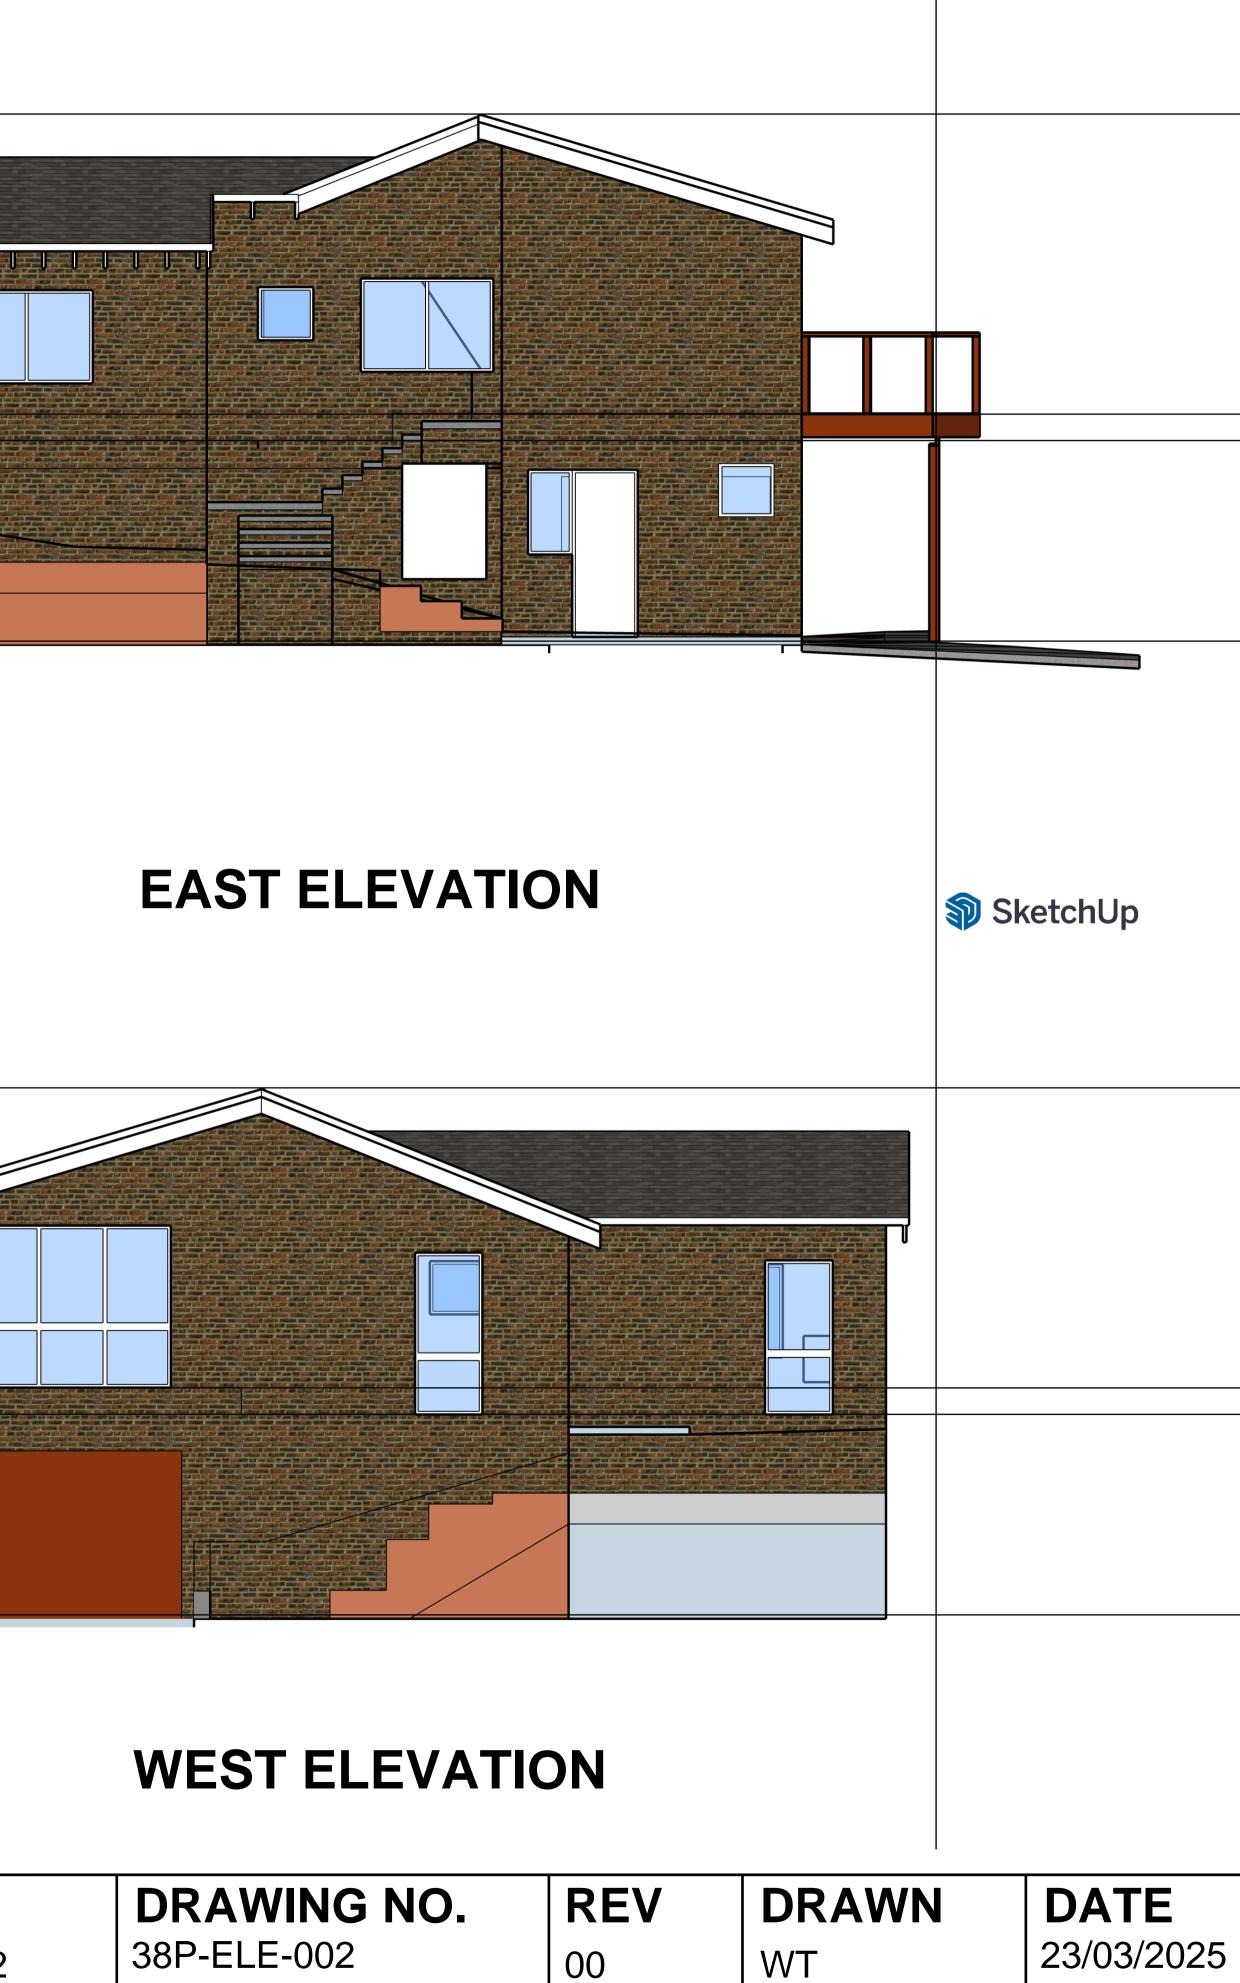

PROJECT 38 Parkland Rd Mona Vale

**EXISTING EXTERNAL ELEVATIONS - SHEET 1** 

| ROOF PEAK<br>RL 11.860               |   |
|--------------------------------------|---|
|                                      |   |
|                                      |   |
|                                      |   |
| 1ST FLOOR (UPPER)<br>RL <u>7.890</u> |   |
| 1ST FLOOR (LOWER)<br>RL 7.540        |   |
| IL 7.340                             |   |
|                                      |   |
| GROUND FLOOR<br>RL 4.890             |   |
|                                      |   |
|                                      |   |
|                                      |   |
|                                      |   |
|                                      |   |
|                                      |   |
| ROOF PEAK                            |   |
| RL 11.860                            |   |
|                                      |   |
|                                      | t |
|                                      |   |
| 1ST FLOOR (UPPER)                    |   |
| RL 7.890                             |   |
| 1ST FLOOR (LOWER)<br>RL 7.540        |   |
|                                      |   |
| GROUND FLOOR                         |   |
| RL 4.890                             |   |
|                                      |   |
|                                      |   |
|                                      |   |
| DRAWING                              |   |

**PROJECT** 38 Parkland Rd Mona Vale

EXISTING EXTERNAL ELEVATIONS - SHEET 2

| SketchUp                |                   |                    |      |  |
|-------------------------|-------------------|--------------------|------|--|
|                         |                   |                    |      |  |
|                         |                   |                    |      |  |
|                         |                   |                    |      |  |
|                         |                   |                    |      |  |
| hUp                     |                   |                    |      |  |
|                         |                   |                    |      |  |
|                         |                   |                    |      |  |
|                         |                   |                    |      |  |
|                         | <br>              |                    | <br> |  |
|                         |                   |                    |      |  |
| <b>ATE</b><br>5/03/2025 | <b>SC</b><br>1:50 | <b>ALE</b><br>(A1) |      |  |