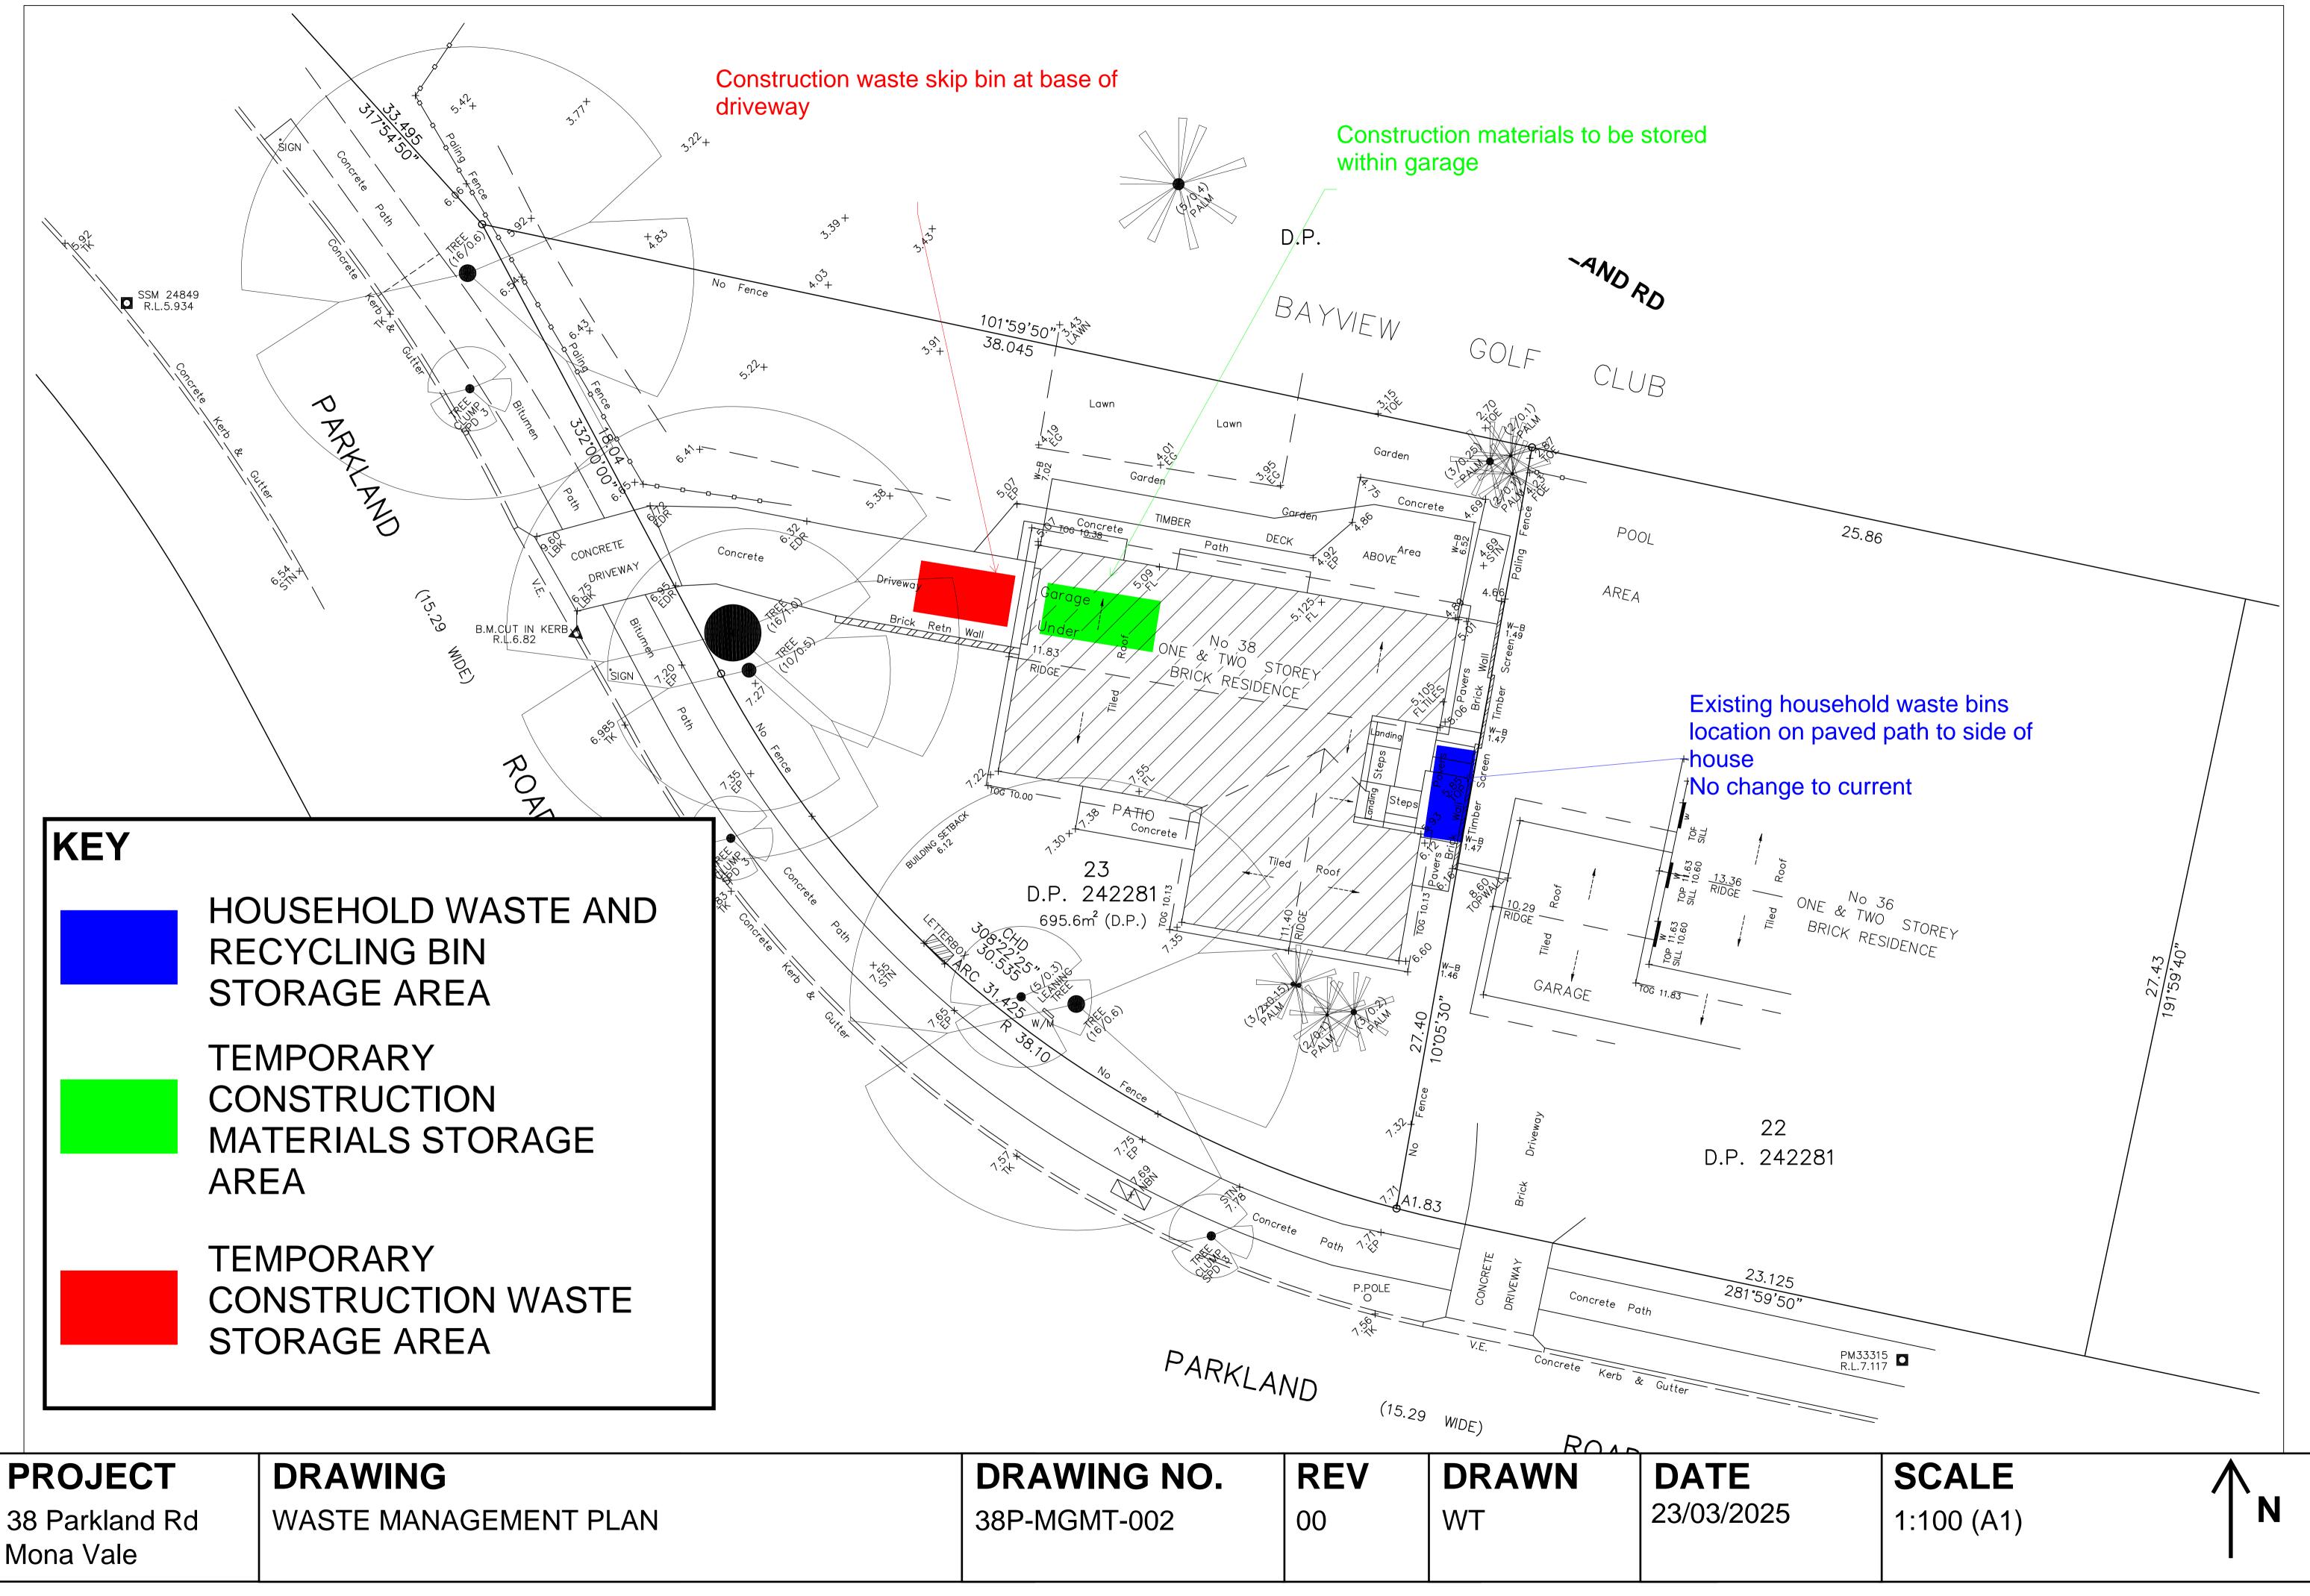

ls

Wall support to span from existing walls to allow existing HVAC exhaust below

# NOTES

All plumbing accessible under house and connected to existing water supply and to existing sewer

Kitchen storage FFL to match adjacent kitchen on first floor upper

Bathroom FFL to match adj. bedroom on first floor lower

Operable opaque window install to east wall

Exhaust fan to ceiling

### DRAWING

38 Parkland Rd Mona Vale

PROJECT

NEW BATHROOM INTERNAL LAYOUT PLAN

2,660 mm

und



| DRAWING NO. | REV | DRAWN | DATE       |
|-------------|-----|-------|------------|
| 38P-PLN-003 | 00  | WT    | 23/03/2025 |

**SCALE** 1:10 (A1)

**N** 

25

- AND AS OTHERWISE REQUIRED TO CONTROL SEDIMENT DURING ALL EXCAVATIONS AND WHILST AREAS OF THE SITE ARE EXPOSED TO EROSION.



38 Parkland Rd Mona Vale



38 Parkland Rd Mona Vale