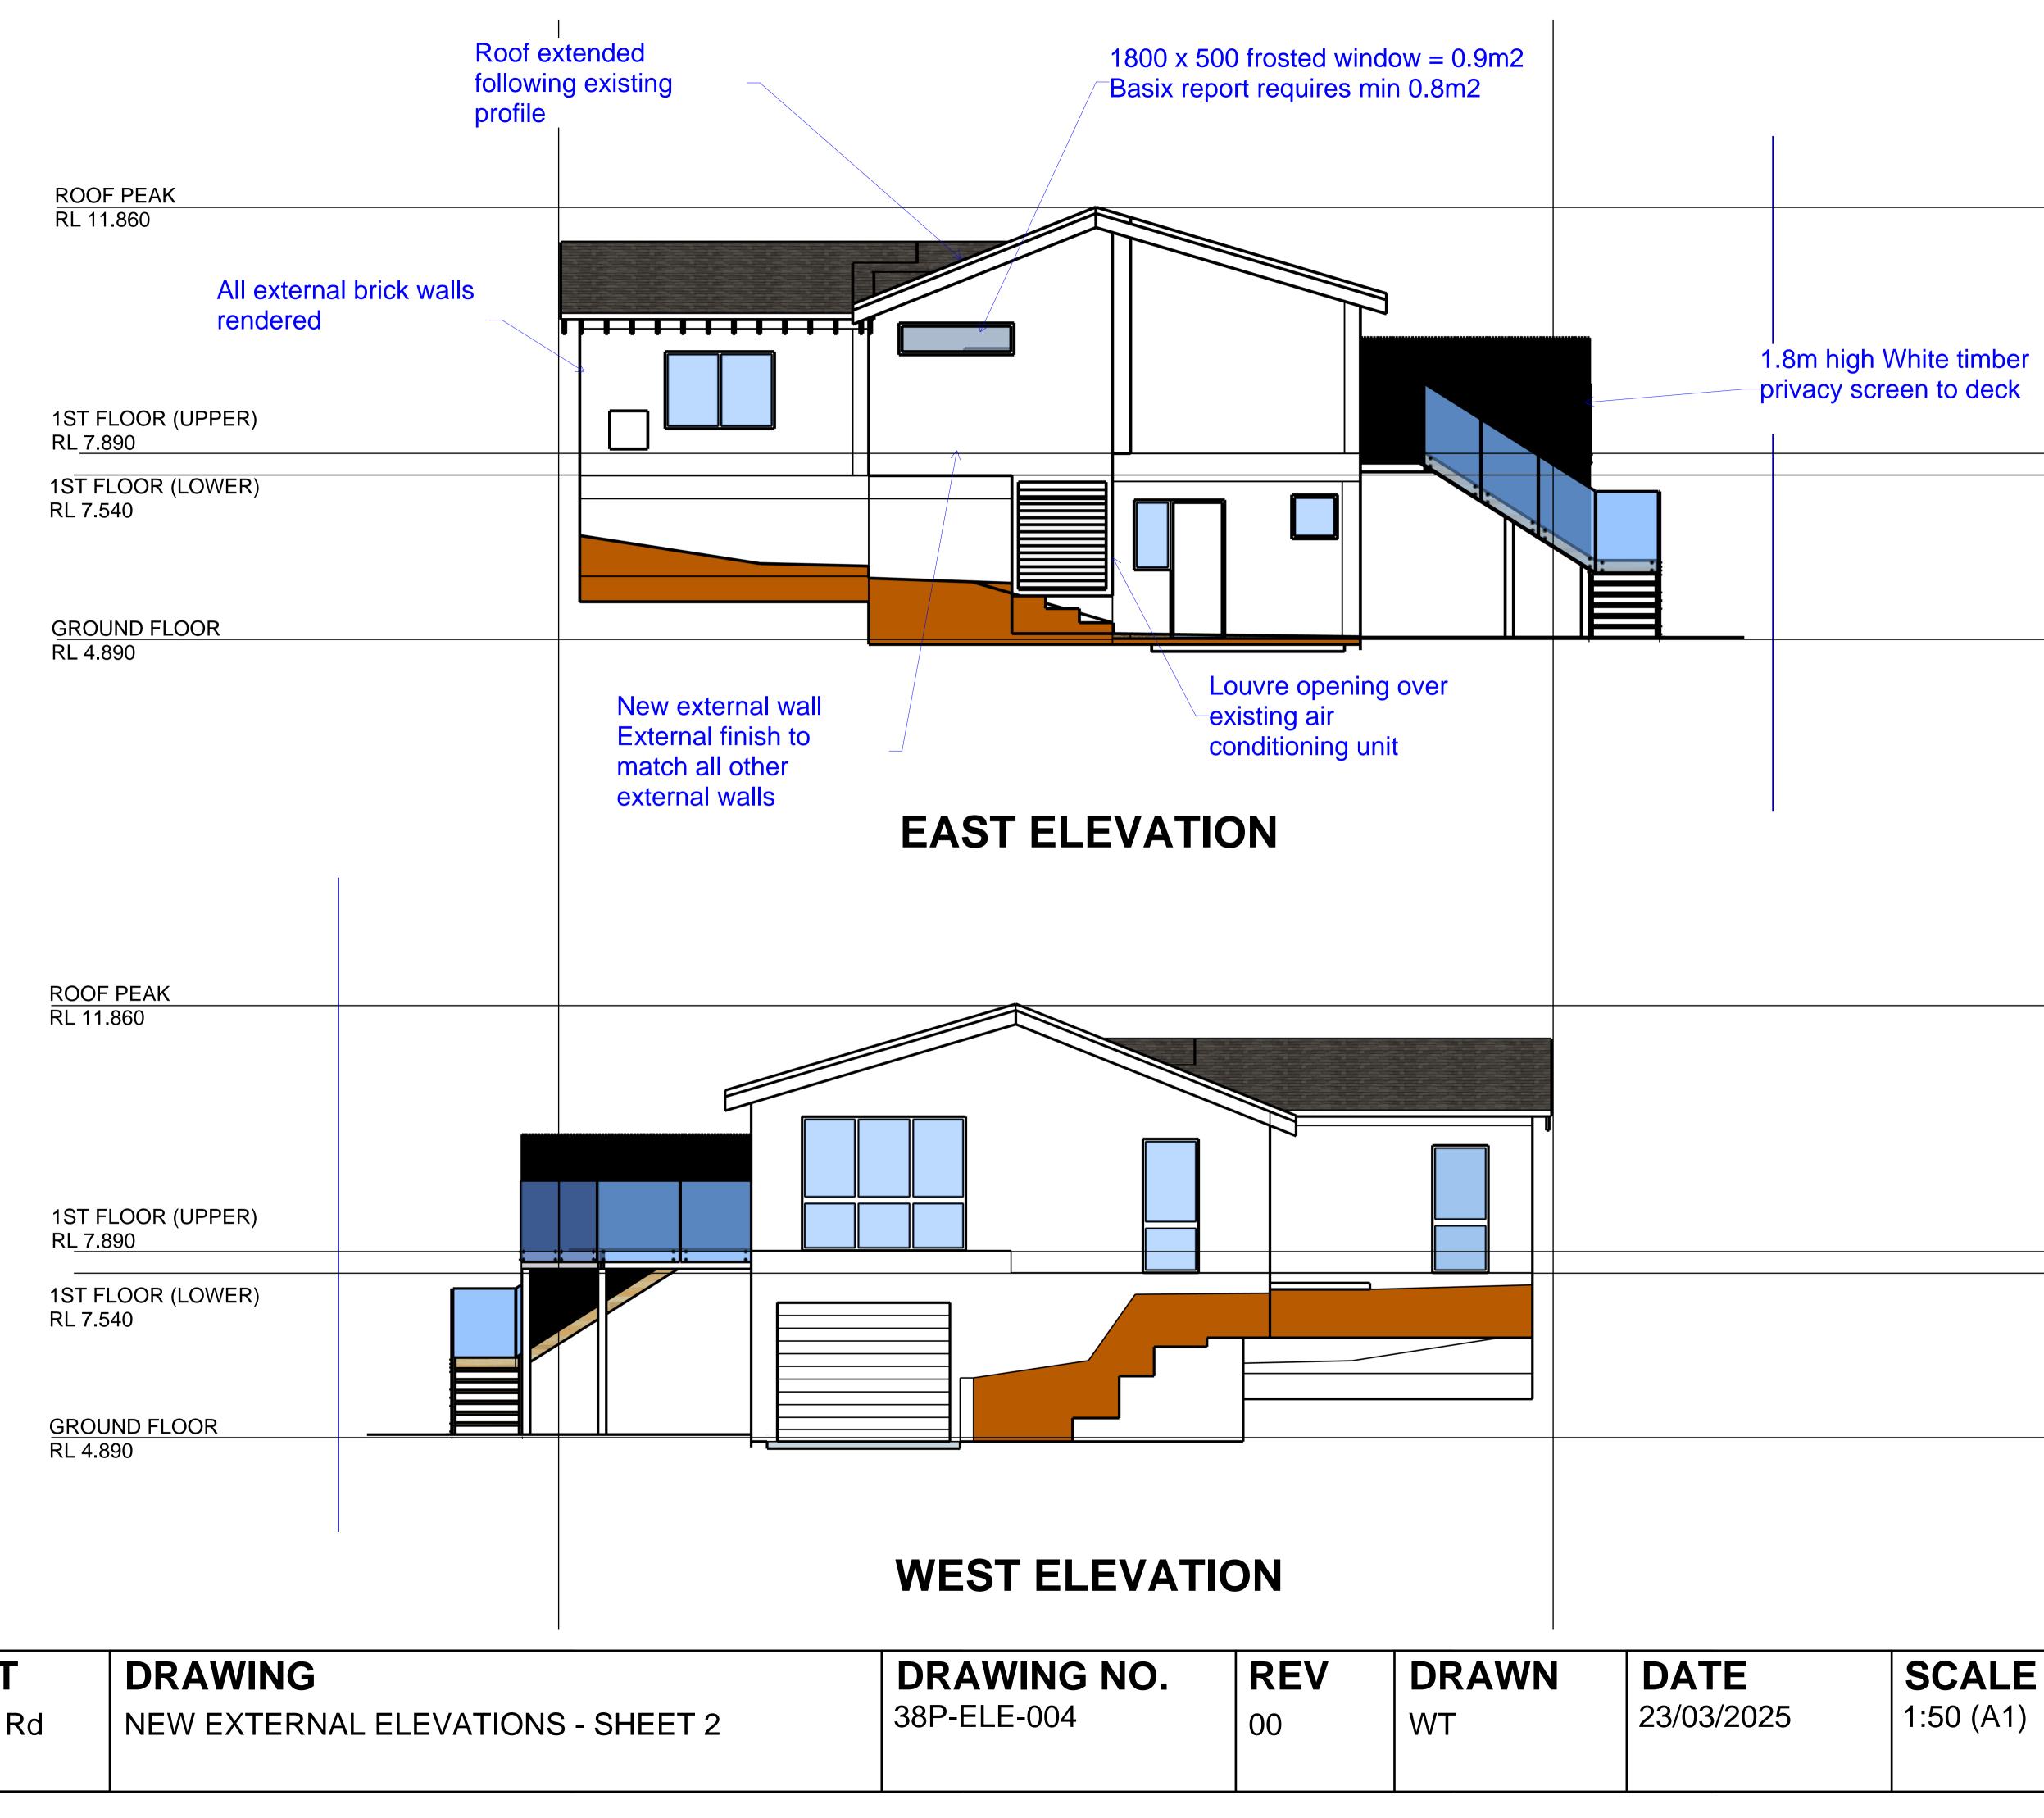

PROJEC 38 Parkland Rd Mona Vale

NEW EXTERNAL ELEVATIONS - SHEET 1

All external brick walls -rendered

All external brick walls -rendered

PROJECT 38 Parkland Rd Mona Vale

Stair external width 1100mm

PROJECT 38 Parkland Rd Mona Vale