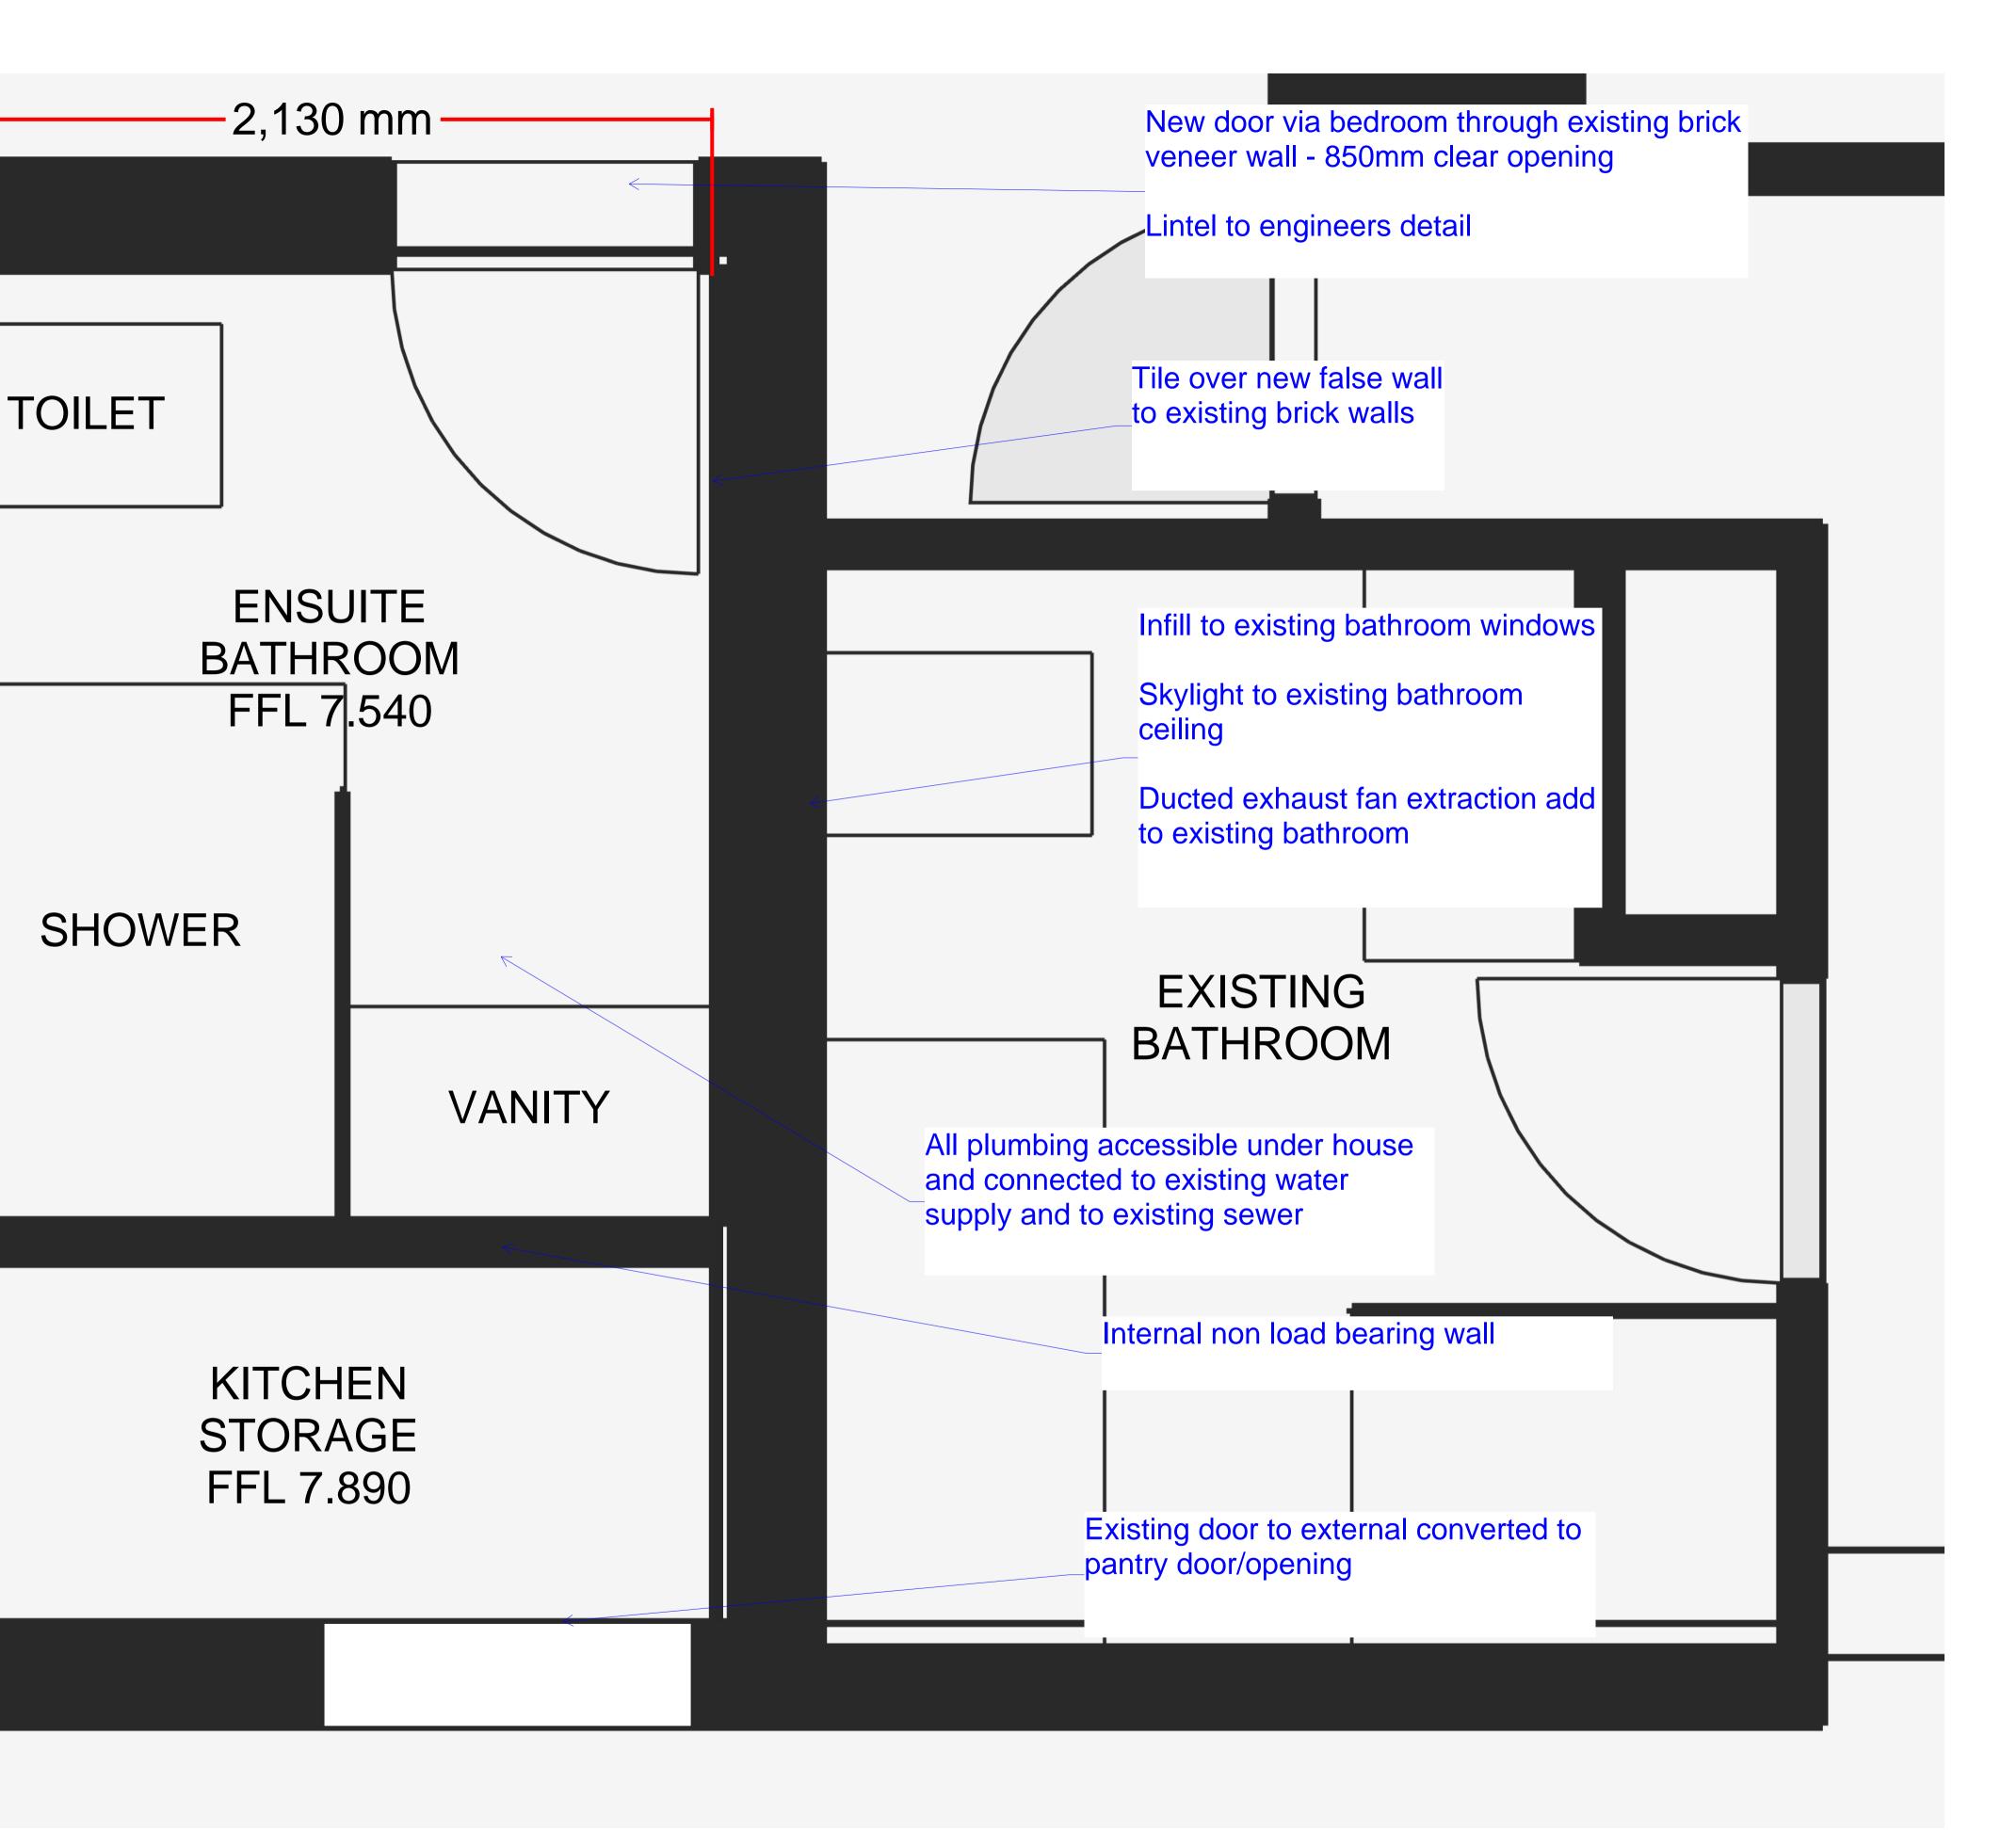

# NOTES

All plumbing accessible under house and connected to existing water supply and to existing sewer

Kitchen storage FFL to match adjacent kitchen on first floor upper

Bathroom FFL to match adj. bedroom on first floor lower

Operable opaque window install to east wall

Exhaust fan to ceiling

### DRAWING

38 Parkland Rd Mona Vale

PROJECT

NEW BATHROOM INTERNAL LAYOUT PLAN

2,660 mm

und

| DRAWING NO. | REV | DRAWN | DATE       |
|-------------|-----|-------|------------|
| 38P-PLN-003 | 00  | WT    | 23/03/2025 |