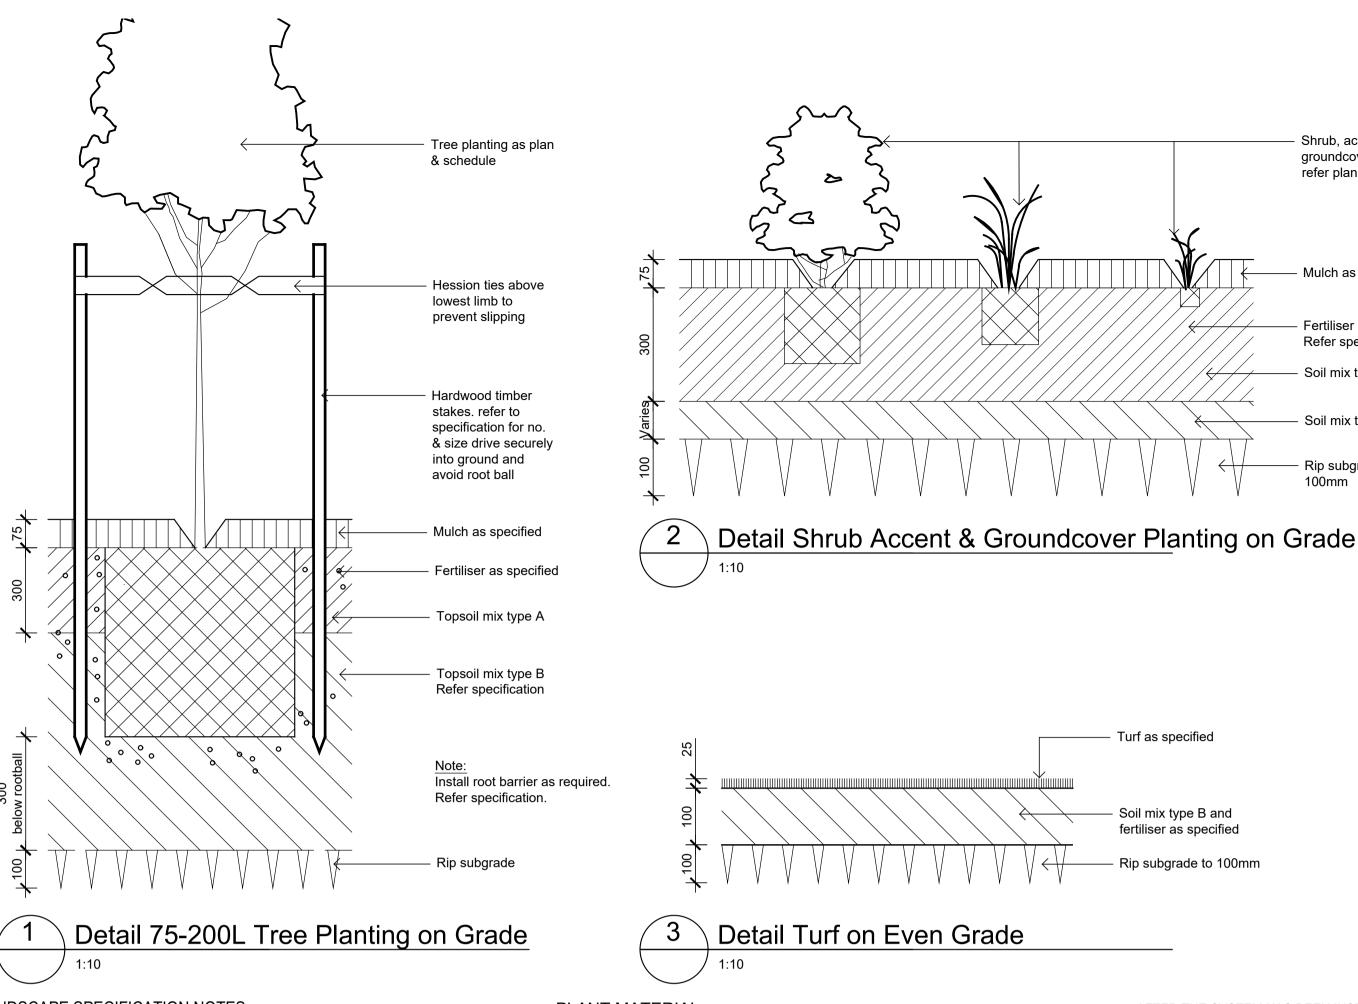

Shrub, accent &

groundcover planting

refer plan & schedule

Mulch as specified

Refer specification

- Soil mix type A

Soil mix type B

Rip subgrade to

Fertiliser

Compact soil around edge

strio following installation

Timber edge forming

Curved timber edge

SCALE 1:10

**SCALE 1:10** 

sections to be cut to a

depth to allow for bending

curved edge to

planting bed

TIMBER EDGE - PLAN & SECTION

STEPPING PAVER IN DECOMPOSED GRANITE ON GRADE

#### STEPPING STONES

Turf as specified

Soil mix type B and fertiliser as specified

Rip subgrade to 100mm

PRE CAST CONCRETE STEPPING STONES SHALL BE INSTALLED ON CONSOLIDATED BLUE METAL SUB-BASE.

## TREATED PINE TIMBER EDGING

TIMBER EDGE: 100 X 25mm CCA TREATED RADIATA PINE

TIMBER STAKES: 50 X 50 X 500mm CCA TREATED RADIATA PINE-SHARPENED AT ONE

INSTALL IN LOCATIONS SHOWN ON THE DRAWINGS FLUSH TO FINISHED SURFACE LEVELS.

TURF ALL LANDSCAPE AREAS AS SHOWN ON THE LANDSCAPE DRAWINGS. TURF IS TO HAVE AN EVEN THICKNESS OF NOT LESS THAN 25mm. OBTAIN TURF FROM AN APPROVED GROWER. FURNISH A WARRANTY FROM THE GROWER THAT THE TURF IS FREE FROM WEEDS AND OTHER FOREIGN MATTER. DELIVER TURF TO THE SITE WITHIN 24 HOURS OF BEING CUT, AND LAY IT WITHIN 24 HOURS OF BEING DELIVERED.

TO PREPARE GRADED AREAS TO RECEIVE TURF, EXCAVATE THE AREA AND CULTIVATE SO AS TO ALLOW FOR IMPORTING OF 100mm OF TURF UNDERLAY SOIL. REMOVE ALL STONES OVER 50mm Ø AND REMOVE ALL WEEDS AND FOREIGN MATTER. SPREAD SOIL MIX A.B.S TO A DEPTH OF 100mm AND GRADE TO APPROPRIATE LEVELS TO ACHIEVE GENERAL EVEN GRADES TO DRAINAGE OUTLETS INSTALLED BY OTHERS.

LAY THE TURF ALONG THE LAND CONTOURS WITH STAGGERED, CLOSE BUTTED JOINTS, SO THAT THE FINISHED TURF SURFACE IS FLUSH WITH ADJACENT FINISHED SURFACES OF PAVING AND THE LIKE. AS SOON AS PRACTICABLE AFTER LAYING, ROLL THE TURF WITH A ROLLER WEIGHING NOT MORE THAN 90kg PER METRE OF WIDTH FOR SANDY OR LIGHT SOILS.

WATER AS NECESSARY TO KEEP THE SOIL MOIST TO A DEPTH OF 100MM. PROTECT NEWLY TURFED AREAS AGAINST TRAFFIC UNTIL GRASS IS ESTABLISHED. FERTILISE TWO WEEKS AFTER LAYING FERTILISE A.B.S

'TOP DRESS' THE TURF WHEN IT IS ESTABLISHED TO A DEPTH OF 10MM WITH COARSE WASHED RIVER SAND. RUB THE DRESSING WELL INTO THE JOINTS AND CORRECT ANY UNEVENNESS IN THE TURF SURFACES.