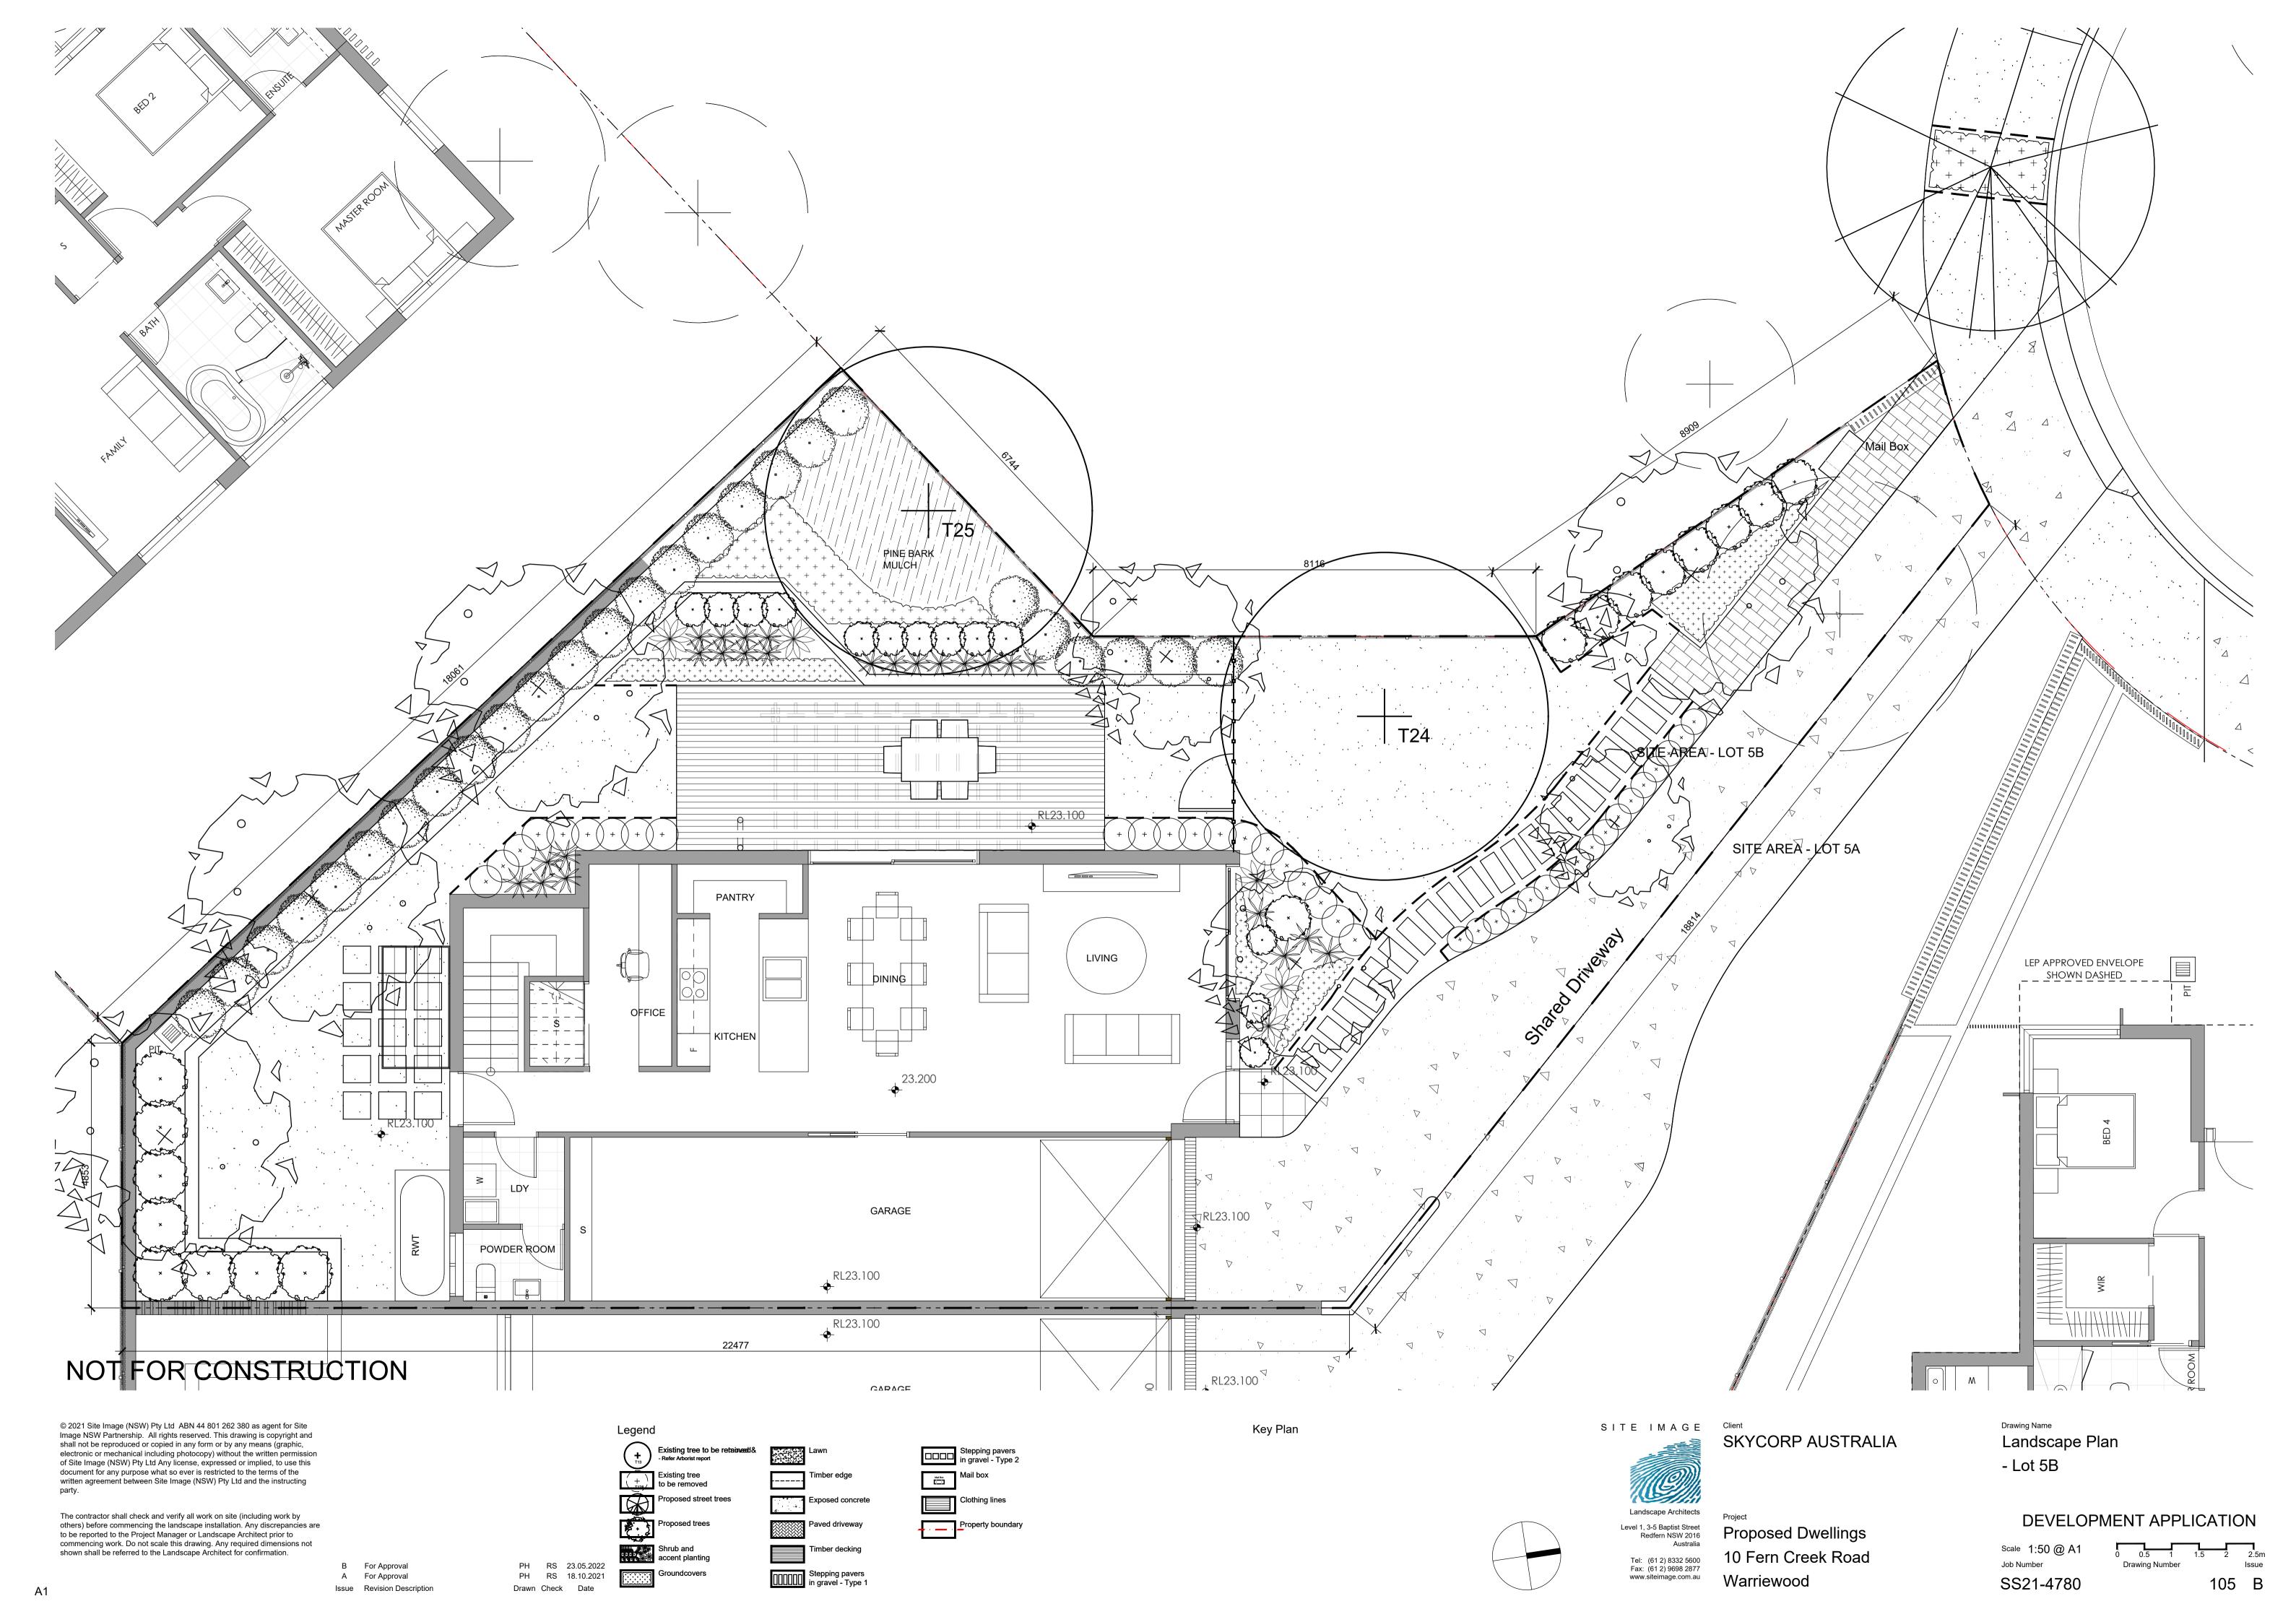

## **DRAWINGS**

| DWG NO.           | DRAWING TITLE                                                                              | SCALE                |
|-------------------|--------------------------------------------------------------------------------------------|----------------------|
| 005               | COVER SHEET                                                                                | N/A                  |
| 105<br>305<br>405 | LANDSCAPE PLAN - Lot 5B LANDSCAPE HARDSCAPE PLAN - Lot 5B LANDSCAPE PLANTING PLAN - Lot 5B | 1:50<br>1:50<br>1:50 |
| 505               | LANDSCAPE SPECIFICATION & DETAILS - Lot 5B                                                 | AS SHOWN             |

Key Plan | 1:500

## NOT FOR CONSTRUCTION

© 2021 Site Image (NSW) Pty Ltd  $\,$  ABN 44 801 262 380 as agent for Site Image NSW Partnership. All rights reserved. This drawing is copyright and shall not be reproduced or copied in any form or by any means (graphic, electronic or mechanical including photocopy) without the written permission of Site Image (NSW) Pty Ltd Any license, expressed or implied, to use this document for any purpose what so ever is restricted to the terms of the written agreement between Site Image (NSW) Pty Ltd and the instructing

The contractor shall check and verify all work on site (including work by others) before commencing the landscape installation. Any discrepancies are to be reported to the Project Manager or Landscape Architect prior to commencing work. Do not scale this drawing. Any required dimensions not shown shall be referred to the Landscape Architect for confirmation.

B For Approval A For Approval Issue Revision Description Drawn Check Date

PH RS 23.05.2022

PH RS 18.10.2021

Legend

Key Plan

SITE IMAGE Client SKYCORP AUSTRALIA

> **Proposed Dwellings** 10 Fern Creek Road Warriewood

Landscape Coversheet - Lot 5B

**DEVELOPMENT APPLICATION** 

Job Number 005 B

SS21-4780