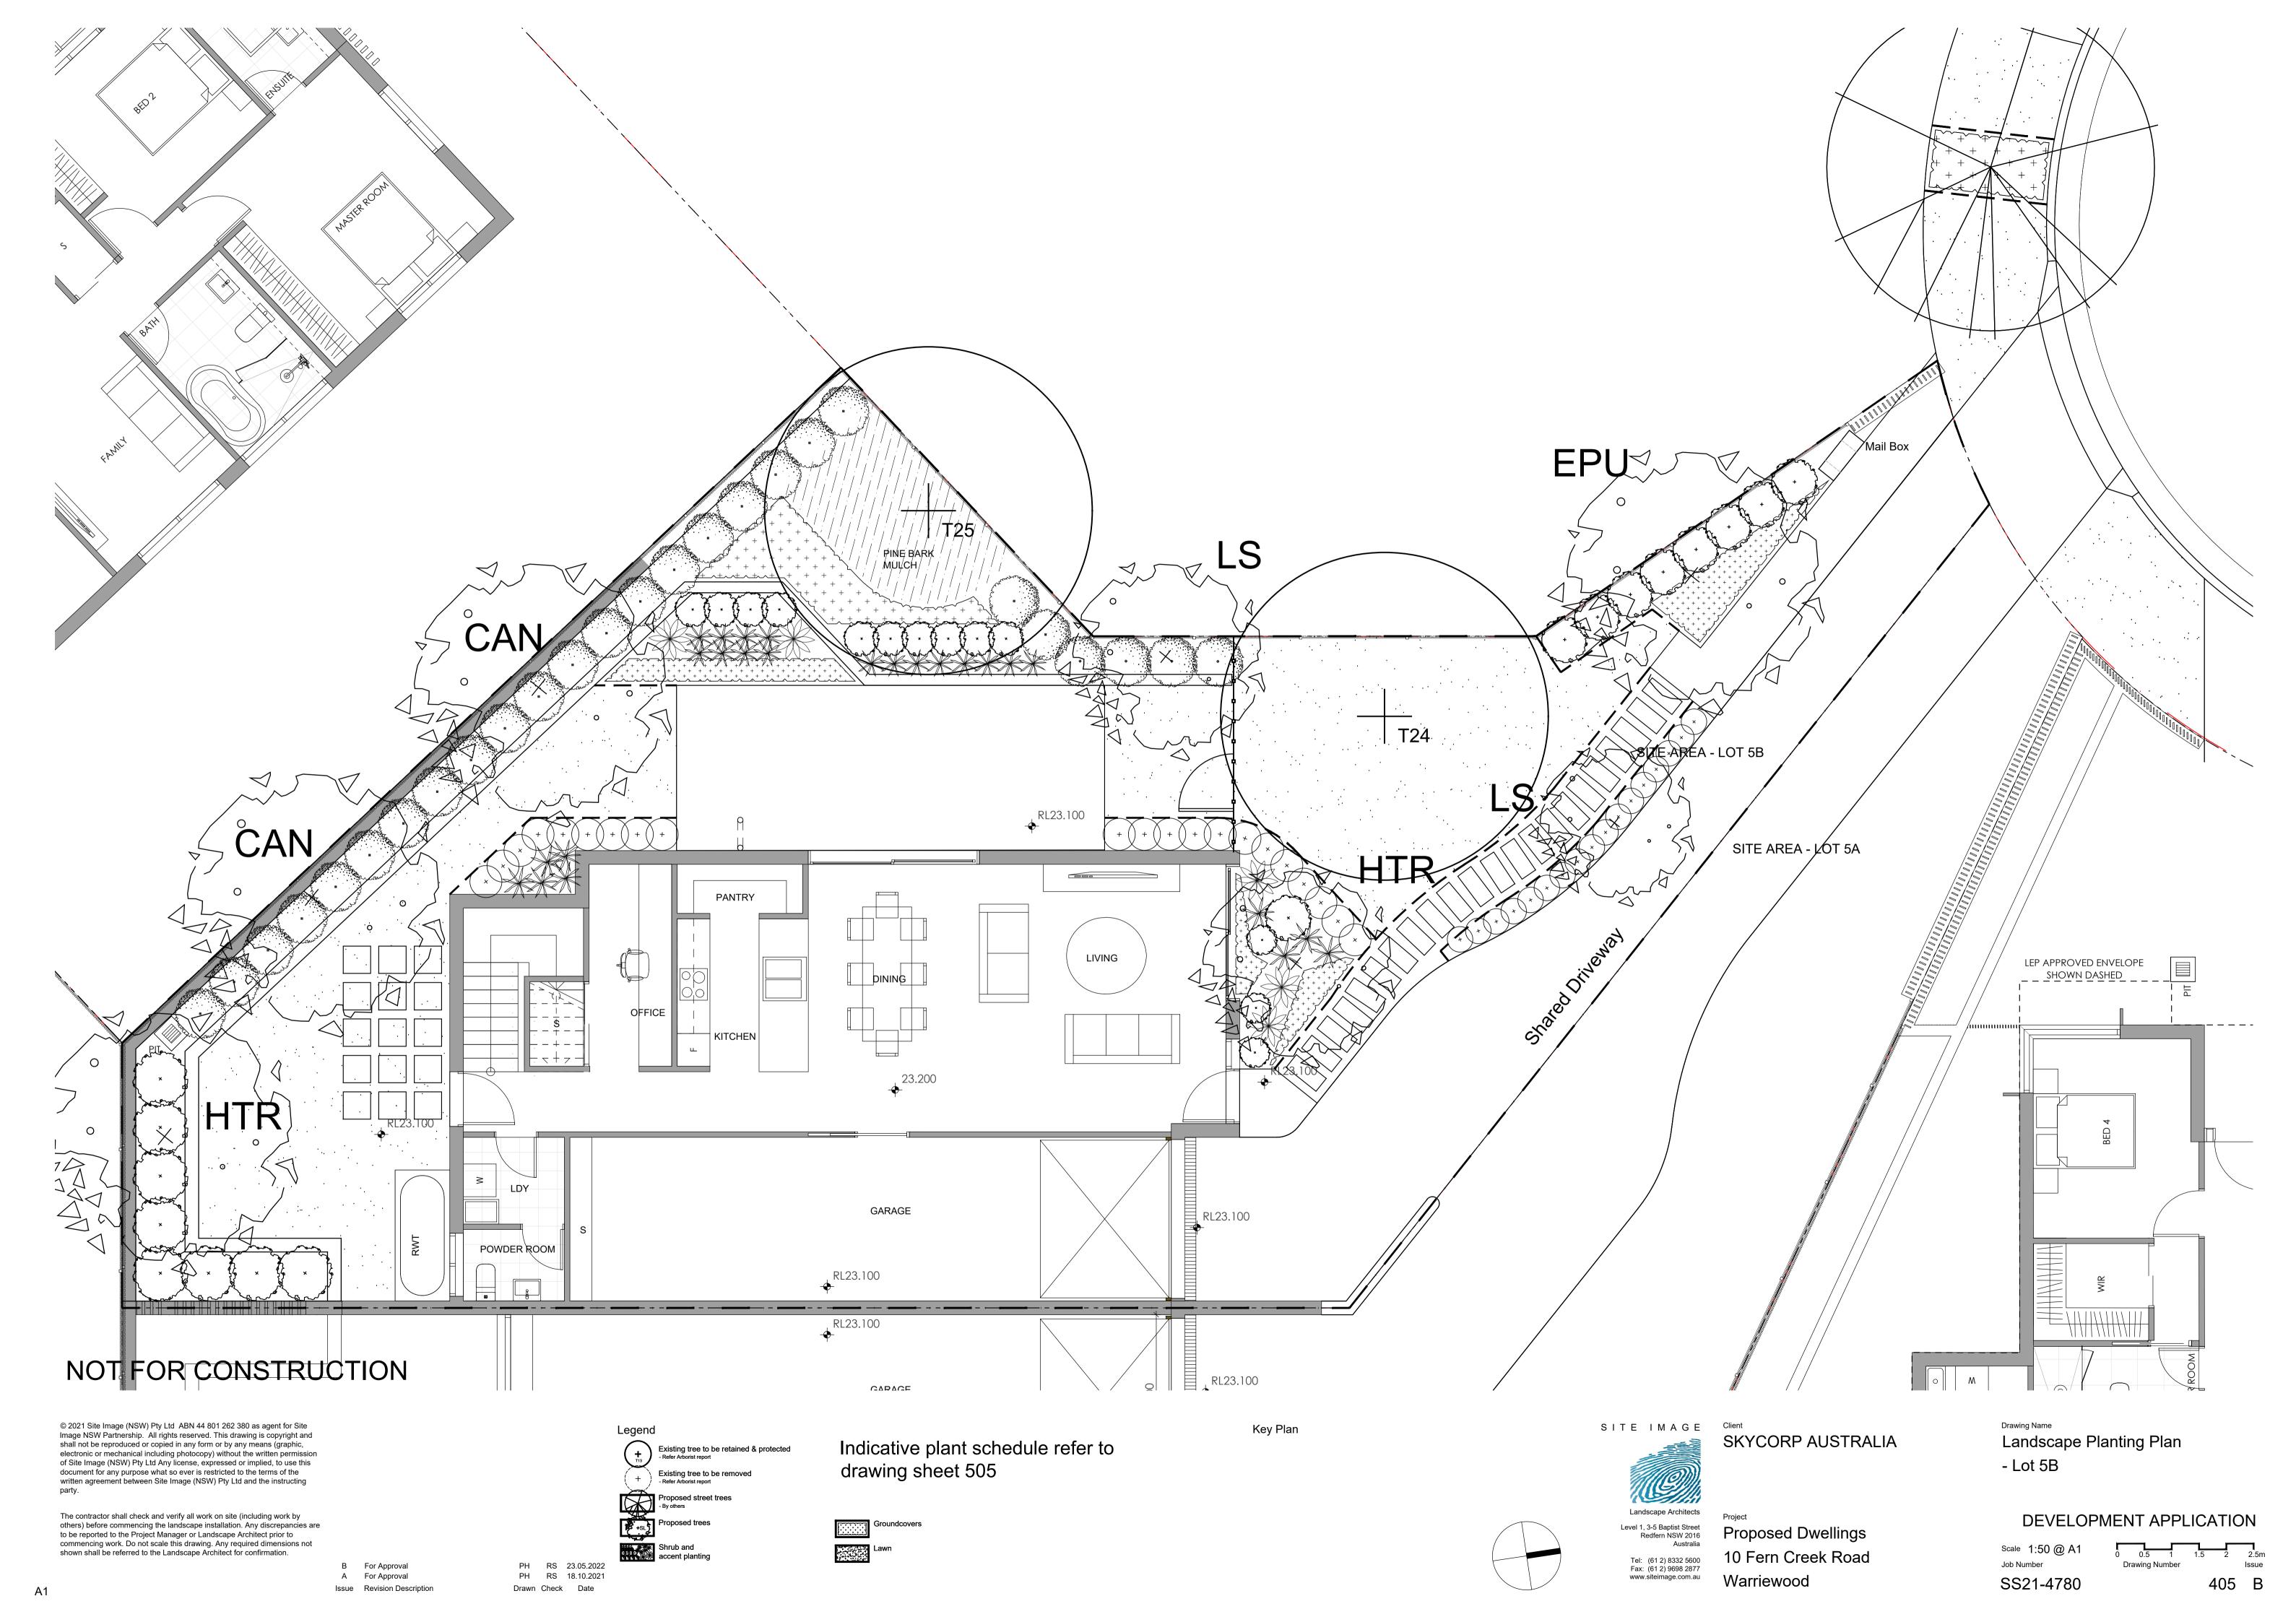

## **DRAWINGS**

| DWG NO.           | DRAWING TITLE                                                                              | SCALE                |
|-------------------|--------------------------------------------------------------------------------------------|----------------------|
| 005               | COVER SHEET                                                                                | N/A                  |
| 105<br>305<br>405 | LANDSCAPE PLAN - Lot 5B LANDSCAPE HARDSCAPE PLAN - Lot 5B LANDSCAPE PLANTING PLAN - Lot 5B | 1:50<br>1:50<br>1:50 |
| 505               | LANDSCAPE SPECIFICATION & DETAILS - Lot 5B                                                 | AS SHOWN             |

## **INDICATIVE PLANT SCHEDULE - Lot 5B**

Stepping paver as specified

Decomposed granite paving

Base course to Engineer's

Refer specification

specification.

20mm mortar bed

Compacted sub-grade to Engineer's specification

Min 7 stakes to each edge with

extras as required to form curve

and keep timber upright

All junctions of timber edges shall be fixed with 2 closely spaced stakes

Hardwood timber edge as specified

Hardwood timber stakes 50 x 50 x 400mm

@ min 1200mm centres and recessed

15mm below FSL or timber edge

Refer plans for adjacent surfaces.

25mm x 100mm in long lengths

| FERN ( | CREEK ROAD WARRIEWOOD INDIC           | ATIVE PLANT LIST - PLANTS      |                               | D FOR CC STAG        |
|--------|---------------------------------------|--------------------------------|-------------------------------|----------------------|
| CODE   | BOTANIC NAME                          | COMMON NAME                    | MATURE<br>SIZE (H x W)<br>(m) | PROPOSEI<br>POT SIZE |
| Note:  | Detailed planting plans to ensure the | at 30% of plants are native sp |                               |                      |
|        | rthern Beaches Council recommend      |                                |                               |                      |
|        | S AND PALMS                           |                                |                               |                      |
| Apa    | Acer palmatum                         | Japanese Maple                 | 4 x 4                         | 45L                  |
| Aco    | Angophora costata                     | Smooth Barked Apple            | 25 x 8                        | 75L                  |
| Afl    | Angophora floribunda                  | Rough Barked Apple             | 25 x 8                        | 75L                  |
| Bci    | Backhousia Citriodora                 | Lemon scented Myrtle           | 9 x 5                         | 45L                  |
| BeB    | Banksia ericifolia 'Burgandy'         | Heath Banksia                  | <u>5m</u>                     | 4m                   |
| CcA    | Cercis chinensis 'Avondale'           | Chinese Red Bud                | 5 x 4                         | 100L                 |
| Cma    | Corymbia citriodora                   | Lemon Scented Gum              | 20 x 8                        | 75L                  |
| Can    | Cupaniopsis anacardioides             | Tuckeroo                       | 7 x 5                         | 100L                 |
| Eer    | Eucalyptus robusta                    | Swamp Mahogany                 | 25 x 8                        | 75L                  |
| Ери    | Eucalyptus punctata                   | Grey Gum                       | 15 x 8                        | 75L                  |
| Ери    | Eucalyptus tereticornis               | Forest Red Gum                 | 15 x 8                        | 75L                  |
| Fgr    | Fraxinus griffithii                   | Evergreen Ash                  | 7 x 4                         | 75L                  |
| FR     | Fraxinus 'Raywood'                    | Claret Ash                     | 15 x 5                        | 75L                  |
| HtR    | Hibiscus tiliaceus 'Rubra'            | Cotton Tree                    | 7 x 5                         | 75L                  |
| Hfl    | Howea forsteriana                     | Kentia Palm                    | 7 x 4                         | 75L                  |
| Hfl    | Hymenosporum flavum                   | Native Frangipani              | 6 x 5                         | 75L                  |
| Lin    | Lagerstroemia indica                  | Crepe Myrtle                   | 6 x 3                         | 75L                  |
| LS     | Lagerstroemia 'Sioux'                 | Sioux Crepe Myrtle             | 4 x 3                         | 75L                  |
| ML     | Magnolia grandiflora 'Little Gem'     | Dwarf Magnolia                 | 5                             | 75L                  |
| MLG    | Magnolia Little Gem                   | Magnolia Little Gem            | 5 x 3                         | 75L                  |
| Pru    | Plumeria ruba                         | Red Fragapani                  | 6                             | 75L                  |
| Pro    | Plumeria obtusa                       | White Fragapani                | 6                             | 75L                  |
| Pe     | Prunus elvins                         | Purple Plum                    | 3 x 3                         | 75L                  |
| PC     | Pyrus 'Capital'                       | Capital Pyrus                  | 10 x 3                        | 75L                  |
| Sg     | Syncarpia glomulifera                 | Turpentine                     | to 50m                        | 75L                  |
| SI     | Syzgium luehmannii                    | Small-leafed Lillypilly        | 4-8x2-4                       | 75L                  |
| Sa     | Syzygium australe 'Pinnacle'          | Brush Cherry                   | 8 x 4                         | 75L                  |
| Ss     | Syzygium smithii                      | Lilly Pilly                    | 8 x 4                         | 75L                  |
| TI     | Tristaniopsis laurina                 | Water Gum                      | 10                            | 75L                  |
| TL     | Tristaniopsis 'Luscious'              | Water Gum                      | 9 x 7                         | 75L                  |
| Wf     | Waterhousia floribunda                | Weeping Lily Pilly             | 15                            | 75L                  |
| SHRUE  | BS .                                  |                                |                               |                      |
| Asm    | Acmena smithii 'Minor'                | Lilly Pilly                    | 3 x 2                         | 300mm                |
| As     | Acmena smithii var. minor             | Dwarf Lilly Pilly              | 3 x 2                         | 300mm                |
| Bs     | Banksia spinosa                       | Hairpin Banksia                | 1.5 x 1.0                     | 300mm                |
| Втј    | Buxus microphylla japonica            | Japanese box hedge             | 2.5 x 2                       | 300mm                |
| CW     | Callistemon citrinus 'White Anzac'    | Lemon Scented Bottlebrush      | 3 x 2                         | 300mm                |
| Cgu    | Ceratopetulum gummifera               | NSW Christmas Bush             | 5 x 2                         | 300mm                |
| Cte    | Choisya ternata                       | Mexican Orange                 | 2 x 2                         | 300mm                |
| Сри    | Coleonema pulchrum                    | Pink Diosma                    | 1.5 x 1.5                     | 300mm                |
| Cre    | Coprosma repens                       | Mirror Bush                    | 3 x 2                         | 300mm                |
| Cr     | Cycas revoluta                        | Sago Palm                      | 1 x 2                         | 300mm                |
| Ga     | Gardenia augusta 'Florida'            | Gardenia                       | 1 X 1                         | 300mm                |
| GRG    | Grevillea 'Robyn Gordon'              | Grevillea                      | 2 x 1.5                       | 300mm                |
| La     | Lavandula                             | Lavender                       | 1 x 1                         | 300mm                |
| LC     | Loropetalum 'China Pink'              | China Pink                     | 1 x 1.5                       | 300mm                |
| Mn     | Melaleuca nesophylla                  | Showy Honey Myrtle             | 3 x 2                         | 300mm                |
| MT     | Metrosideros 'Tahiti'                 | NZ Xmas Bush                   | 1 x 1                         | 300mm                |
| Мр     | Murraya paniculata                    | Orange Jessamine               | 3 x 2                         | 300mm                |

| DDE                                 | BOTANIC NAME                                                                                                                                                                                                                                                                                                                                                                                                                                                      | COMMON NAME                                                                                                                                                                                                                                                                      | MATURE<br>SIZE (H x W)<br>(m)                                                                                                                                        | PROPOSED<br>POT SIZE                                                                                                       |
|-------------------------------------|-------------------------------------------------------------------------------------------------------------------------------------------------------------------------------------------------------------------------------------------------------------------------------------------------------------------------------------------------------------------------------------------------------------------------------------------------------------------|----------------------------------------------------------------------------------------------------------------------------------------------------------------------------------------------------------------------------------------------------------------------------------|----------------------------------------------------------------------------------------------------------------------------------------------------------------------|----------------------------------------------------------------------------------------------------------------------------|
| 3S                                  | Nandina 'Gulf Stream'                                                                                                                                                                                                                                                                                                                                                                                                                                             | Nandina                                                                                                                                                                                                                                                                          | 0.7                                                                                                                                                                  | 300mm                                                                                                                      |
| (                                   | Philodendron 'Xanadu'                                                                                                                                                                                                                                                                                                                                                                                                                                             | Xanadu                                                                                                                                                                                                                                                                           | 1 x 1                                                                                                                                                                | 300mm                                                                                                                      |
| RR                                  | Photinia x fraseri 'Red Robin'                                                                                                                                                                                                                                                                                                                                                                                                                                    | Photinia Red Robin                                                                                                                                                                                                                                                               | 3 x 2                                                                                                                                                                | 300mm                                                                                                                      |
| 3P                                  | Pittosporum 'Green Pillar'                                                                                                                                                                                                                                                                                                                                                                                                                                        | Green Pillar                                                                                                                                                                                                                                                                     | 3 x 3                                                                                                                                                                | 300mm                                                                                                                      |
| лM                                  | Pittosporum tobira 'Miss Muffet'                                                                                                                                                                                                                                                                                                                                                                                                                                  | Dwarf Pittosporum                                                                                                                                                                                                                                                                | 1 x 1                                                                                                                                                                | 300mm                                                                                                                      |
| )P                                  | Rhaphiolepis 'Oriental Pearl'                                                                                                                                                                                                                                                                                                                                                                                                                                     | Oriental Pearl                                                                                                                                                                                                                                                                   | 1 x 1                                                                                                                                                                | 300mm                                                                                                                      |
| S                                   | Syzygium australe 'Select'                                                                                                                                                                                                                                                                                                                                                                                                                                        | Lilly Pilly                                                                                                                                                                                                                                                                      | 3 x 2                                                                                                                                                                | 300mm                                                                                                                      |
| TT                                  | Syzygium australe 'Tiny Trev'                                                                                                                                                                                                                                                                                                                                                                                                                                     | Dwarf Lilly Pilly                                                                                                                                                                                                                                                                | 0.7                                                                                                                                                                  | 300mm                                                                                                                      |
| ,                                   | Syzygium 'Cascade'                                                                                                                                                                                                                                                                                                                                                                                                                                                | Weeping 'Cascade' Lilly Pilly                                                                                                                                                                                                                                                    | 0.7                                                                                                                                                                  | 300mm                                                                                                                      |
|                                     | Tibouchina 'Jules'                                                                                                                                                                                                                                                                                                                                                                                                                                                | Glory Bush                                                                                                                                                                                                                                                                       | 1m                                                                                                                                                                   | 300mm                                                                                                                      |
|                                     | Viburnum 'Emerald Lustre'                                                                                                                                                                                                                                                                                                                                                                                                                                         | Emerald Lustre                                                                                                                                                                                                                                                                   | 4 x 4                                                                                                                                                                | 300mm                                                                                                                      |
| WG                                  | Westringia 'Wynyabbie Gem'                                                                                                                                                                                                                                                                                                                                                                                                                                        | Wynyabbie Rosemary                                                                                                                                                                                                                                                               | 1                                                                                                                                                                    | 300mm                                                                                                                      |
| CENT                                | PLANTS                                                                                                                                                                                                                                                                                                                                                                                                                                                            |                                                                                                                                                                                                                                                                                  |                                                                                                                                                                      |                                                                                                                            |
| n                                   | Alcantarea imperialis                                                                                                                                                                                                                                                                                                                                                                                                                                             |                                                                                                                                                                                                                                                                                  | 1.5 x 1.5                                                                                                                                                            | 300mm                                                                                                                      |
| ,                                   | Alpinia caerulea                                                                                                                                                                                                                                                                                                                                                                                                                                                  | Native Ginger                                                                                                                                                                                                                                                                    | 2                                                                                                                                                                    | 300mm                                                                                                                      |
| l                                   | Aspidistra elatior                                                                                                                                                                                                                                                                                                                                                                                                                                                | Cast Iron Plans                                                                                                                                                                                                                                                                  | 1                                                                                                                                                                    | 300mm                                                                                                                      |
| S                                   | Cordyline 'Burgundy Spire'                                                                                                                                                                                                                                                                                                                                                                                                                                        |                                                                                                                                                                                                                                                                                  | 1 x 1                                                                                                                                                                | 300mm                                                                                                                      |
| 9                                   | Cordyline stricta                                                                                                                                                                                                                                                                                                                                                                                                                                                 | Cordyline                                                                                                                                                                                                                                                                        | 3                                                                                                                                                                    | 300mm                                                                                                                      |
| L                                   | Crinum pendunculatum                                                                                                                                                                                                                                                                                                                                                                                                                                              | Swamp Lily                                                                                                                                                                                                                                                                       | 600mm                                                                                                                                                                | 300mm                                                                                                                      |
|                                     | Doryanthes excelsa                                                                                                                                                                                                                                                                                                                                                                                                                                                | Gymea Lily                                                                                                                                                                                                                                                                       | 3                                                                                                                                                                    | 300mm                                                                                                                      |
|                                     | Philodendron 'Xanadu'                                                                                                                                                                                                                                                                                                                                                                                                                                             |                                                                                                                                                                                                                                                                                  | 1 x 0.8                                                                                                                                                              | 300mm                                                                                                                      |
| В                                   | Phormium 'Bronze Baby'                                                                                                                                                                                                                                                                                                                                                                                                                                            | Bronze NZ Flax                                                                                                                                                                                                                                                                   | 0.7                                                                                                                                                                  | 300mm                                                                                                                      |
| W                                   | Phormium 'Yellow Wave'                                                                                                                                                                                                                                                                                                                                                                                                                                            | Yellow Wave NZ Flax                                                                                                                                                                                                                                                              | 1                                                                                                                                                                    | 300mm                                                                                                                      |
| и                                   | Raphis humilis                                                                                                                                                                                                                                                                                                                                                                                                                                                    |                                                                                                                                                                                                                                                                                  |                                                                                                                                                                      | 300mm                                                                                                                      |
|                                     | Rhapis excelsa                                                                                                                                                                                                                                                                                                                                                                                                                                                    |                                                                                                                                                                                                                                                                                  | 1.5 x 1                                                                                                                                                              | 300mm                                                                                                                      |
| 9                                   | Strelitzia reginae                                                                                                                                                                                                                                                                                                                                                                                                                                                | Bird Of Paradise                                                                                                                                                                                                                                                                 | 1.2                                                                                                                                                                  | 300mm                                                                                                                      |
| 1                                   | Strelitzia juncea                                                                                                                                                                                                                                                                                                                                                                                                                                                 | Narrow Leaved Bird Of Para                                                                                                                                                                                                                                                       | 1.2                                                                                                                                                                  | 300mm                                                                                                                      |
|                                     |                                                                                                                                                                                                                                                                                                                                                                                                                                                                   |                                                                                                                                                                                                                                                                                  |                                                                                                                                                                      |                                                                                                                            |
|                                     | ES / GROUNDCOVERS / CLIMBERS                                                                                                                                                                                                                                                                                                                                                                                                                                      |                                                                                                                                                                                                                                                                                  |                                                                                                                                                                      |                                                                                                                            |
| RASS                                | EES / GROUNDCOVERS / CLIMBERS                                                                                                                                                                                                                                                                                                                                                                                                                                     | Agananthus                                                                                                                                                                                                                                                                       |                                                                                                                                                                      | 140mm                                                                                                                      |
| RASS                                | Agapanthus orientalis                                                                                                                                                                                                                                                                                                                                                                                                                                             | Agapanthus                                                                                                                                                                                                                                                                       | -1                                                                                                                                                                   | 140mm                                                                                                                      |
| <b>RASS</b><br>u                    | Agapanthus orientalis<br>Asplenium australasicum                                                                                                                                                                                                                                                                                                                                                                                                                  | Bird's Nest Fern                                                                                                                                                                                                                                                                 | 1                                                                                                                                                                    | 140mm                                                                                                                      |
| <b>RASS</b><br>u                    | Agapanthus orientalis Asplenium australasicum Carpobrotus glaucascens                                                                                                                                                                                                                                                                                                                                                                                             | Bird's Nest Fern<br>Pig Face                                                                                                                                                                                                                                                     | 0.2                                                                                                                                                                  | 140mm<br>140mm                                                                                                             |
| RASS<br>u                           | Agapanthus orientalis Asplenium australasicum Carpobrotus glaucascens Clivea miniata                                                                                                                                                                                                                                                                                                                                                                              | Bird's Nest Fern<br>Pig Face<br>Kaffir Lily                                                                                                                                                                                                                                      | 0.2<br>0.45                                                                                                                                                          | 140mm<br>140mm<br>140mm                                                                                                    |
| u                                   | Agapanthus orientalis Asplenium australasicum Carpobrotus glaucascens Clivea miniata Dianella 'Breeze'                                                                                                                                                                                                                                                                                                                                                            | Bird's Nest Fern Pig Face Kaffir Lily Breeze Flax Lily                                                                                                                                                                                                                           | 0.2<br>0.45<br>0.7                                                                                                                                                   | 140mm<br>140mm<br>140mm<br>140mm                                                                                           |
| RASS                                | Agapanthus orientalis Asplenium australasicum Carpobrotus glaucascens Clivea miniata Dianella 'Breeze' Dietes grandiflora                                                                                                                                                                                                                                                                                                                                         | Bird's Nest Fern Pig Face Kaffir Lily Breeze Flax Lily Wild Iris                                                                                                                                                                                                                 | 0.2<br>0.45<br>0.7<br>0.7                                                                                                                                            | 140mm<br>140mm<br>140mm<br>140mm<br>140mm                                                                                  |
| RASS                                | Agapanthus orientalis Asplenium australasicum Carpobrotus glaucascens Clivea miniata Dianella 'Breeze' Dietes grandiflora Gazania sp.                                                                                                                                                                                                                                                                                                                             | Bird's Nest Fern Pig Face Kaffir Lily Breeze Flax Lily Wild Iris Gazania                                                                                                                                                                                                         | 0.2<br>0.45<br>0.7<br>0.7<br>0.2                                                                                                                                     | 140mm<br>140mm<br>140mm<br>140mm<br>140mm<br>140mm                                                                         |
| RASS                                | Agapanthus orientalis Asplenium australasicum Carpobrotus glaucascens Clivea miniata Dianella 'Breeze' Dietes grandiflora Gazania sp. Gazania x hybrida                                                                                                                                                                                                                                                                                                           | Bird's Nest Fern Pig Face Kaffir Lily Breeze Flax Lily Wild Iris Gazania Gazania                                                                                                                                                                                                 | 0.2<br>0.45<br>0.7<br>0.7<br>0.2<br>0.2                                                                                                                              | 140mm<br>140mm<br>140mm<br>140mm<br>140mm<br>140mm<br>140mm                                                                |
| RASS                                | Agapanthus orientalis Asplenium australasicum Carpobrotus glaucascens Clivea miniata Dianella 'Breeze' Dietes grandiflora Gazania sp. Gazania x hybrida Grevillea poorinda 'Royal Mantle'                                                                                                                                                                                                                                                                         | Bird's Nest Fern Pig Face Kaffir Lily Breeze Flax Lily Wild Iris Gazania Gazania Prostrate Grevillea                                                                                                                                                                             | 0.2<br>0.45<br>0.7<br>0.7<br>0.2<br>0.2<br>200mm                                                                                                                     | 140mm<br>140mm<br>140mm<br>140mm<br>140mm<br>140mm<br>140mm<br>140mm                                                       |
| RASS<br>u                           | Agapanthus orientalis Asplenium australasicum Carpobrotus glaucascens Clivea miniata Dianella 'Breeze' Dietes grandiflora Gazania sp. Gazania x hybrida Grevillea poorinda 'Royal Mantle' Hardenbergia 'Meema'                                                                                                                                                                                                                                                    | Bird's Nest Fern Pig Face Kaffir Lily Breeze Flax Lily Wild Iris Gazania Gazania Prostrate Grevillea Golden Guinea Vine                                                                                                                                                          | 0.2<br>0.45<br>0.7<br>0.7<br>0.2<br>0.2<br>200mm<br>0.3 x 2.5                                                                                                        | 140mm<br>140mm<br>140mm<br>140mm<br>140mm<br>140mm<br>140mm<br>140mm<br>140mm                                              |
| RASS                                | Agapanthus orientalis Asplenium australasicum Carpobrotus glaucascens Clivea miniata Dianella 'Breeze' Dietes grandiflora Gazania sp. Gazania x hybrida Grevillea poorinda 'Royal Mantle' Hardenbergia 'Meema' Hibbertia scandens                                                                                                                                                                                                                                 | Bird's Nest Fern Pig Face Kaffir Lily Breeze Flax Lily Wild Iris Gazania Gazania Prostrate Grevillea Golden Guinea Vine Knobby Club Rush                                                                                                                                         | 0.2<br>0.45<br>0.7<br>0.7<br>0.2<br>0.2<br>200mm<br>0.3 x 2.5<br>1 x 1.5                                                                                             | 140mm<br>140mm<br>140mm<br>140mm<br>140mm<br>140mm<br>140mm<br>140mm<br>140mm<br>140mm                                     |
| RASS                                | Agapanthus orientalis Asplenium australasicum Carpobrotus glaucascens Clivea miniata Dianella 'Breeze' Dietes grandiflora Gazania sp. Gazania x hybrida Grevillea poorinda 'Royal Mantle' Hardenbergia 'Meema' Hibbertia scandens Jasminum polyanthum                                                                                                                                                                                                             | Bird's Nest Fern Pig Face Kaffir Lily Breeze Flax Lily Wild Iris Gazania Gazania Prostrate Grevillea Golden Guinea Vine Knobby Club Rush Pink Jasmine                                                                                                                            | 0.2<br>0.45<br>0.7<br>0.7<br>0.2<br>0.2<br>200mm<br>0.3 x 2.5<br>1 x 1.5<br>to 3m                                                                                    | 140mm<br>140mm<br>140mm<br>140mm<br>140mm<br>140mm<br>140mm<br>140mm<br>140mm<br>140mm<br>140mm                            |
| RM C                                | Agapanthus orientalis Asplenium australasicum Carpobrotus glaucascens Clivea miniata Dianella 'Breeze' Dietes grandiflora Gazania sp. Gazania x hybrida Grevillea poorinda 'Royal Mantle' Hardenbergia 'Meema' Hibbertia scandens Jasminum polyanthum Liriope muscari 'Just Right'                                                                                                                                                                                | Bird's Nest Fern Pig Face Kaffir Lily Breeze Flax Lily Wild Iris Gazania Gazania Prostrate Grevillea Golden Guinea Vine Knobby Club Rush Pink Jasmine Turf Lily                                                                                                                  | 0.2<br>0.45<br>0.7<br>0.7<br>0.2<br>0.2<br>200mm<br>0.3 x 2.5<br>1 x 1.5<br>to 3m<br>0.5                                                                             | 140mm<br>140mm<br>140mm<br>140mm<br>140mm<br>140mm<br>140mm<br>140mm<br>140mm<br>140mm<br>140mm<br>140mm                   |
| RASS                                | Agapanthus orientalis Asplenium australasicum Carpobrotus glaucascens Clivea miniata Dianella 'Breeze' Dietes grandiflora Gazania sp. Gazania x hybrida Grevillea poorinda 'Royal Mantle' Hardenbergia 'Meema' Hibbertia scandens Jasminum polyanthum Liriope muscari 'Just Right' Lomandra longifolia                                                                                                                                                            | Bird's Nest Fern Pig Face Kaffir Lily Breeze Flax Lily Wild Iris Gazania Gazania Prostrate Grevillea Golden Guinea Vine Knobby Club Rush Pink Jasmine Turf Lily Mat Rush                                                                                                         | 0.2<br>0.45<br>0.7<br>0.7<br>0.2<br>0.2<br>200mm<br>0.3 x 2.5<br>1 x 1.5<br>to 3m<br>0.5<br>1.5                                                                      | 140mm<br>140mm<br>140mm<br>140mm<br>140mm<br>140mm<br>140mm<br>140mm<br>140mm<br>140mm<br>140mm<br>140mm<br>140mm          |
| RM C                                | Agapanthus orientalis Asplenium australasicum Carpobrotus glaucascens Clivea miniata Dianella 'Breeze' Dietes grandiflora Gazania sp. Gazania x hybrida Grevillea poorinda 'Royal Mantle' Hardenbergia 'Meema' Hibbertia scandens Jasminum polyanthum Liriope muscari 'Just Right'                                                                                                                                                                                | Bird's Nest Fern Pig Face Kaffir Lily Breeze Flax Lily Wild Iris Gazania Gazania Prostrate Grevillea Golden Guinea Vine Knobby Club Rush Pink Jasmine Turf Lily                                                                                                                  | 0.2<br>0.45<br>0.7<br>0.7<br>0.2<br>0.2<br>200mm<br>0.3 x 2.5<br>1 x 1.5<br>to 3m<br>0.5<br>1.5<br>0.6 x 0.65                                                        | 140mm<br>140mm<br>140mm<br>140mm<br>140mm<br>140mm<br>140mm<br>140mm<br>140mm<br>140mm<br>140mm<br>140mm                   |
| RM C                                | Agapanthus orientalis Asplenium australasicum Carpobrotus glaucascens Clivea miniata Dianella 'Breeze' Dietes grandiflora Gazania sp. Gazania x hybrida Grevillea poorinda 'Royal Mantle' Hardenbergia 'Meema' Hibbertia scandens Jasminum polyanthum Liriope muscari 'Just Right' Lomandra longifolia Lomandra longifolia 'Tanika' Myoporum 'Yareena'                                                                                                            | Bird's Nest Fern Pig Face Kaffir Lily Breeze Flax Lily Wild Iris Gazania Gazania Prostrate Grevillea Golden Guinea Vine Knobby Club Rush Pink Jasmine Turf Lily Mat Rush                                                                                                         | 0.2<br>0.45<br>0.7<br>0.7<br>0.2<br>0.2<br>200mm<br>0.3 x 2.5<br>1 x 1.5<br>to 3m<br>0.5<br>1.5                                                                      | 140mm<br>140mm<br>140mm<br>140mm<br>140mm<br>140mm<br>140mm<br>140mm<br>140mm<br>140mm<br>140mm<br>140mm                   |
| RASS                                | Agapanthus orientalis Asplenium australasicum Carpobrotus glaucascens Clivea miniata Dianella 'Breeze' Dietes grandiflora Gazania sp. Gazania x hybrida Grevillea poorinda 'Royal Mantle' Hardenbergia 'Meema' Hibbertia scandens Jasminum polyanthum Liriope muscari 'Just Right' Lomandra longifolia Lomandra longifolia                                                                                                                                        | Bird's Nest Fern Pig Face Kaffir Lily Breeze Flax Lily Wild Iris Gazania Gazania Prostrate Grevillea Golden Guinea Vine Knobby Club Rush Pink Jasmine Turf Lily Mat Rush Tanika Mat Rush                                                                                         | 0.2<br>0.45<br>0.7<br>0.7<br>0.2<br>0.2<br>200mm<br>0.3 x 2.5<br>1 x 1.5<br>to 3m<br>0.5<br>1.5<br>0.6 x 0.65                                                        | 140mm<br>140mm<br>140mm<br>140mm<br>140mm<br>140mm<br>140mm<br>140mm<br>140mm<br>140mm<br>140mm<br>140mm<br>140mm          |
| RASS                                | Agapanthus orientalis Asplenium australasicum Carpobrotus glaucascens Clivea miniata Dianella 'Breeze' Dietes grandiflora Gazania sp. Gazania x hybrida Grevillea poorinda 'Royal Mantle' Hardenbergia 'Meema' Hibbertia scandens Jasminum polyanthum Liriope muscari 'Just Right' Lomandra longifolia Lomandra longifolia 'Tanika' Myoporum 'Yareena'                                                                                                            | Bird's Nest Fern Pig Face Kaffir Lily Breeze Flax Lily Wild Iris Gazania Gazania Prostrate Grevillea Golden Guinea Vine Knobby Club Rush Pink Jasmine Turf Lily Mat Rush Tanika Mat Rush Native Violet                                                                           | 0.2<br>0.45<br>0.7<br>0.7<br>0.2<br>0.2<br>200mm<br>0.3 x 2.5<br>1 x 1.5<br>to 3m<br>0.5<br>1.5<br>0.6 x 0.65<br>0.15 x 1                                            | 140mm<br>140mm<br>140mm<br>140mm<br>140mm<br>140mm<br>140mm<br>140mm<br>140mm<br>140mm<br>140mm<br>140mm<br>140mm<br>140mm |
| RASS                                | Agapanthus orientalis Asplenium australasicum Carpobrotus glaucascens Clivea miniata Dianella 'Breeze' Dietes grandiflora Gazania sp. Gazania x hybrida Grevillea poorinda 'Royal Mantle' Hardenbergia 'Meema' Hibbertia scandens Jasminum polyanthum Liriope muscari 'Just Right' Lomandra longifolia Lomandra longifolia 'Tanika' Myoporum 'Yareena' Pandorea pandorana                                                                                         | Bird's Nest Fern Pig Face Kaffir Lily Breeze Flax Lily Wild Iris Gazania Gazania Prostrate Grevillea Golden Guinea Vine Knobby Club Rush Pink Jasmine Turf Lily Mat Rush Tanika Mat Rush Native Violet Wonga Wonga Vine                                                          | 0.2<br>0.45<br>0.7<br>0.7<br>0.2<br>0.2<br>200mm<br>0.3 x 2.5<br>1 x 1.5<br>to 3m<br>0.5<br>1.5<br>0.6 x 0.65<br>0.15 x 1<br>to 6m                                   | 140mm<br>140mm<br>140mm<br>140mm<br>140mm<br>140mm<br>140mm<br>140mm<br>140mm<br>140mm<br>140mm<br>140mm<br>140mm<br>140mm |
| RASS<br>RASS<br>RM<br>CC<br>DC<br>R | Agapanthus orientalis Asplenium australasicum Carpobrotus glaucascens Clivea miniata Dianella 'Breeze' Dietes grandiflora Gazania sp. Gazania x hybrida Grevillea poorinda 'Royal Mantle' Hardenbergia 'Meema' Hibbertia scandens Jasminum polyanthum Liriope muscari 'Just Right' Lomandra longifolia Lomandra longifolia 'Tanika' Myoporum 'Yareena' Pandorea pandorana Pennisetum alpecuroides 'Purple Lea' Poa labillardieri                                  | Bird's Nest Fern Pig Face Kaffir Lily Breeze Flax Lily Wild Iris Gazania Gazania Prostrate Grevillea Golden Guinea Vine Knobby Club Rush Pink Jasmine Turf Lily Mat Rush Tanika Mat Rush Native Violet Wonga Wonga Vine Purple Lea Swamp Foxtail Tussock Grass                   | 0.2<br>0.45<br>0.7<br>0.7<br>0.2<br>0.2<br>200mm<br>0.3 x 2.5<br>1 x 1.5<br>to 3m<br>0.5<br>1.5<br>0.6 x 0.65<br>0.15 x 1<br>to 6m<br>0.9 x 0.9<br>0.8 x 0.5m        | 140mm          |
| RASS RASS RASS RM CC OC R  / aa PL  | Agapanthus orientalis Asplenium australasicum Carpobrotus glaucascens Clivea miniata Dianella 'Breeze' Dietes grandiflora Gazania sp. Gazania x hybrida Grevillea poorinda 'Royal Mantle' Hardenbergia 'Meema' Hibbertia scandens Jasminum polyanthum Liriope muscari 'Just Right' Lomandra longifolia Lomandra longifolia 'Tanika' Myoporum 'Yareena' Pandorea pandorana Pennisetum alpecuroides 'Purple Lea' Poa labillardieri Scaevola aemula 'Mauve Clusters' | Bird's Nest Fern Pig Face Kaffir Lily Breeze Flax Lily Wild Iris Gazania Gazania Prostrate Grevillea Golden Guinea Vine Knobby Club Rush Pink Jasmine Turf Lily Mat Rush Tanika Mat Rush Native Violet Wonga Wonga Vine Purple Lea Swamp Foxtail Tussock Grass Purple Fan Flower | 0.2<br>0.45<br>0.7<br>0.7<br>0.2<br>0.2<br>200mm<br>0.3 x 2.5<br>1 x 1.5<br>to 3m<br>0.5<br>1.5<br>0.6 x 0.65<br>0.15 x 1<br>to 6m<br>0.9 x 0.9<br>0.8 x 0.5m<br>0.3 | 140mm    |
| RASS                                | Agapanthus orientalis Asplenium australasicum Carpobrotus glaucascens Clivea miniata Dianella 'Breeze' Dietes grandiflora Gazania sp. Gazania x hybrida Grevillea poorinda 'Royal Mantle' Hardenbergia 'Meema' Hibbertia scandens Jasminum polyanthum Liriope muscari 'Just Right' Lomandra longifolia Lomandra longifolia 'Tanika' Myoporum 'Yareena' Pandorea pandorana Pennisetum alpecuroides 'Purple Lea' Poa labillardieri                                  | Bird's Nest Fern Pig Face Kaffir Lily Breeze Flax Lily Wild Iris Gazania Gazania Prostrate Grevillea Golden Guinea Vine Knobby Club Rush Pink Jasmine Turf Lily Mat Rush Tanika Mat Rush Native Violet Wonga Wonga Vine Purple Lea Swamp Foxtail Tussock Grass                   | 0.2<br>0.45<br>0.7<br>0.7<br>0.2<br>0.2<br>200mm<br>0.3 x 2.5<br>1 x 1.5<br>to 3m<br>0.5<br>1.5<br>0.6 x 0.65<br>0.15 x 1<br>to 6m<br>0.9 x 0.9<br>0.8 x 0.5m        | 140mm          |