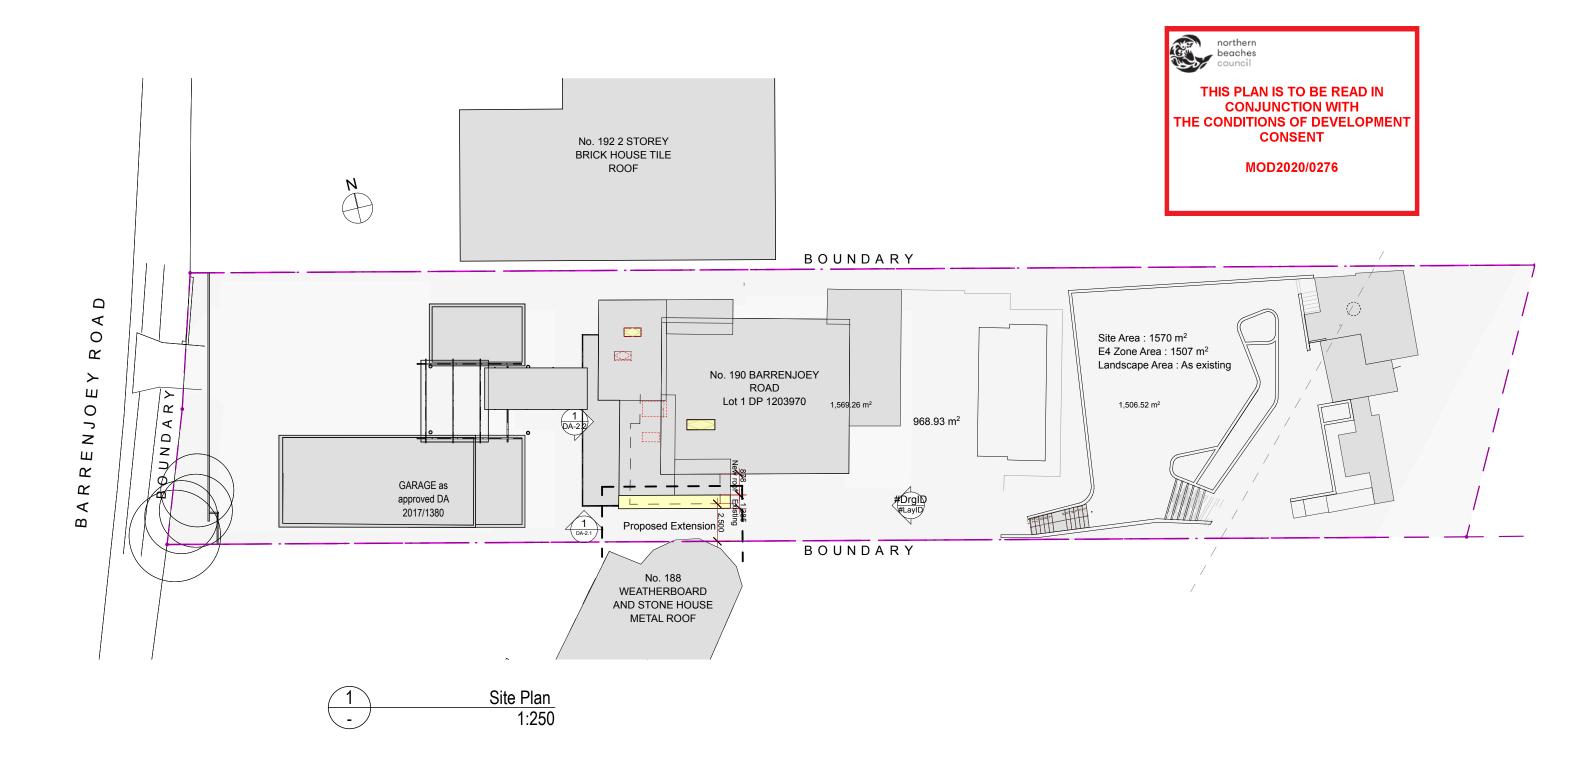

DRAWING TITLE: DA Extension -Site Plan

NOT FOR CONSTRUCTION

The builder will check and verify all dimensions and report all errors and omissions to the Architect. Drawings not to be used for construction purposes until issued marked "For Construction" Do not scale the drawings use figured dimensions. Drawings Copyright 2016 Gordon Valich Architecture Pty.Ltd.

Project No: 1511 DA-1.0

g V a r c h i t e c t u r e

Gordon + Valich Pty Ltd Level 3 Suite 315 30-40 Harcourt Parade Rosebery NSW 2018 T: + 61 2 8338 9004 www.gordonvalich.com.au AMENDMENTS: NOT FOR CONSTRUCTION