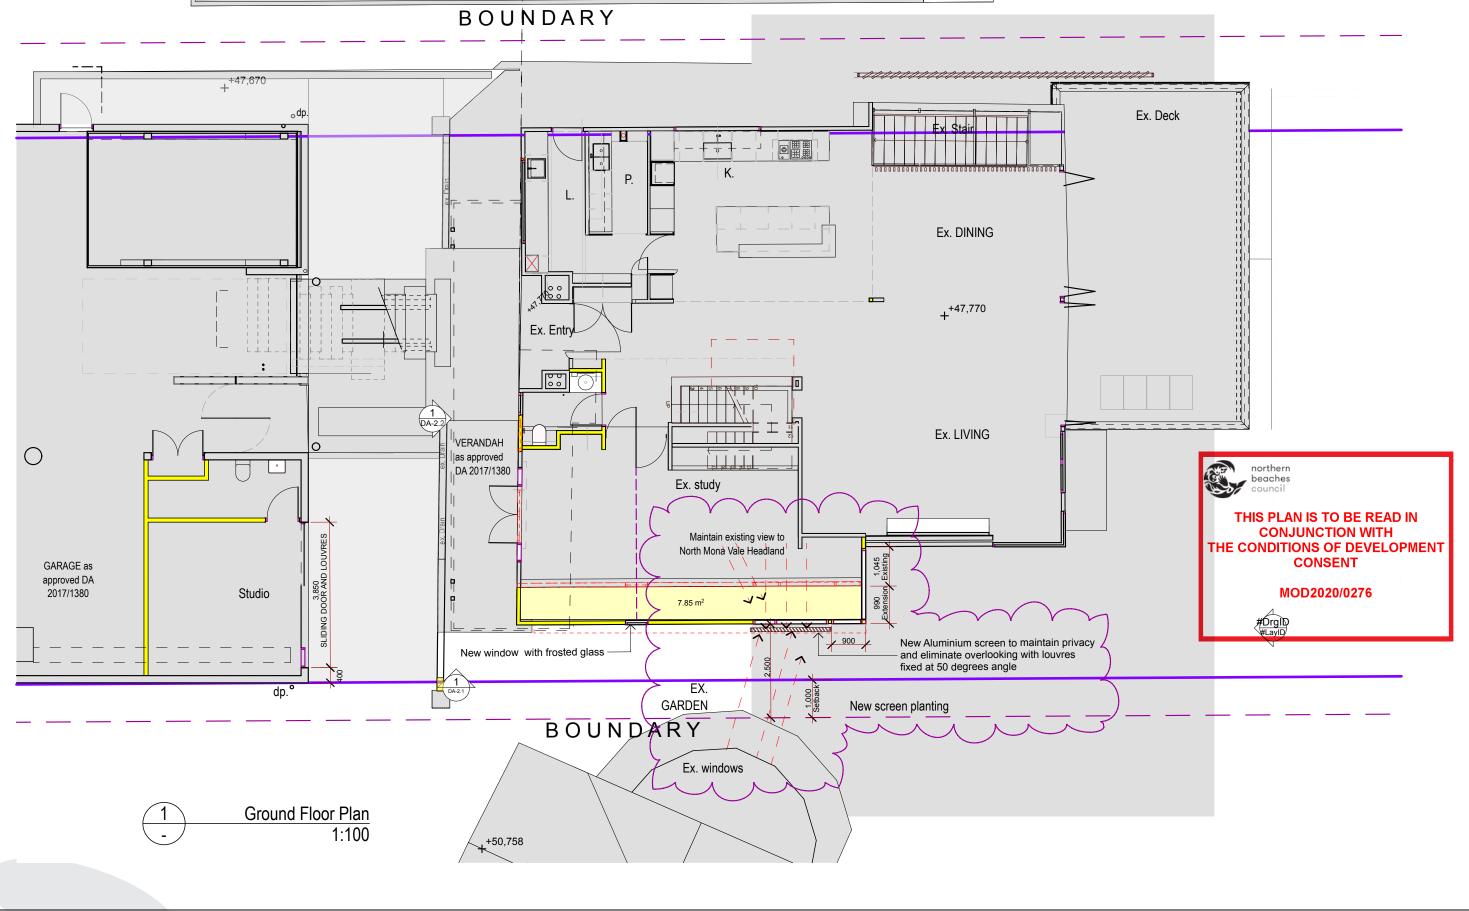

DRAWING TITLE: DA Extension -

Ground Floor Plan demo/prop

NOT FOR CONSTRUCTION

Project No: 1511

South Elevation 1:100

gvarchite cture

Gordon + Valich Pty Ltd Level 3 Suite 315 30-40 Harcourt Parade Rosebery NSW 2018 T: + 61 2 8338 9004 www.gordonvalich.com.au AMENDMENTS: NOT FOR CONSTRUCTION