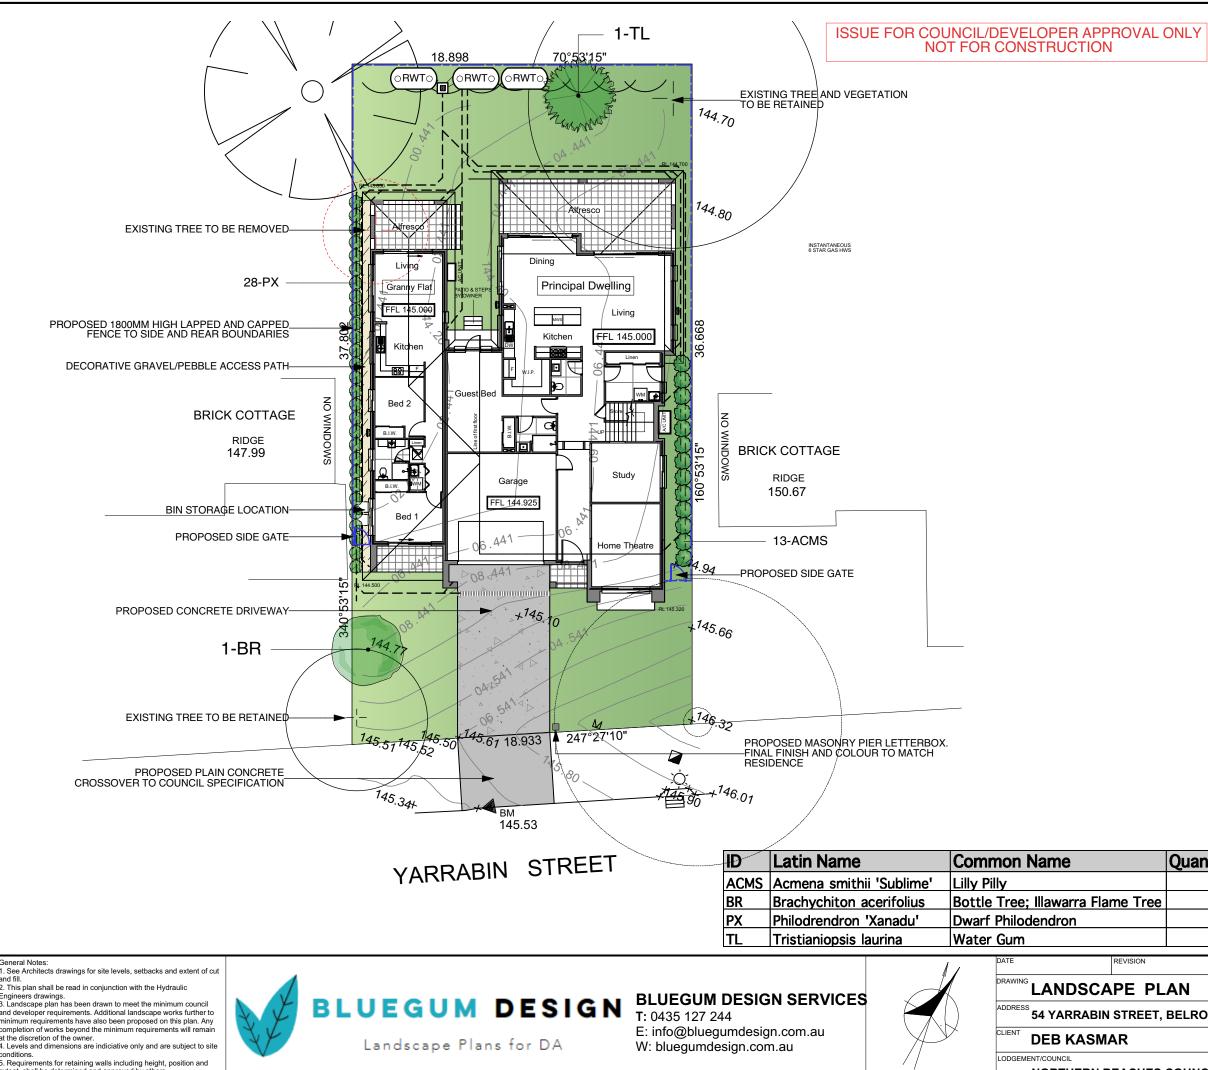

## FOR STORMWATER DETAILS REFER STORMWATER CONCEPT PLANS BY STORM CIVIL CONSULTING ENGINEERS

## PLANT IMAGES

## **PLANTING SCHEDULE**

| Quantity | Scheduled Size | Spread | Height |
|----------|----------------|--------|--------|
| 13       | 300mm          | 1000   | 2500   |
| 1        | 75lt           | 4000   | 10000  |
| 28       | 5lt            | 750    | 1000   |
| 1        | 75lt           | 4000   | 7000   |

| N      |            |          |                          |
|--------|------------|----------|--------------------------|
| ELROSE | DATE       | 28/03/21 | PROJECT #<br>RESIDENTIAL |
|        | DRAWN      | SL       | DWG # LOGISTICS          |
|        | SCALE @ A3 | 1:200    | L/01                     |
| OUNCIL |            |          | REVISION A               |