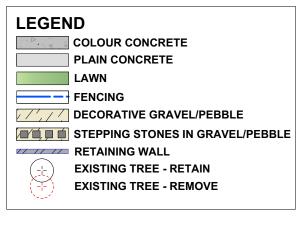

5. Requirements for retaining walls including height, position and extent, shall be determined and approved by others.

NORTHERN BEACHES CO