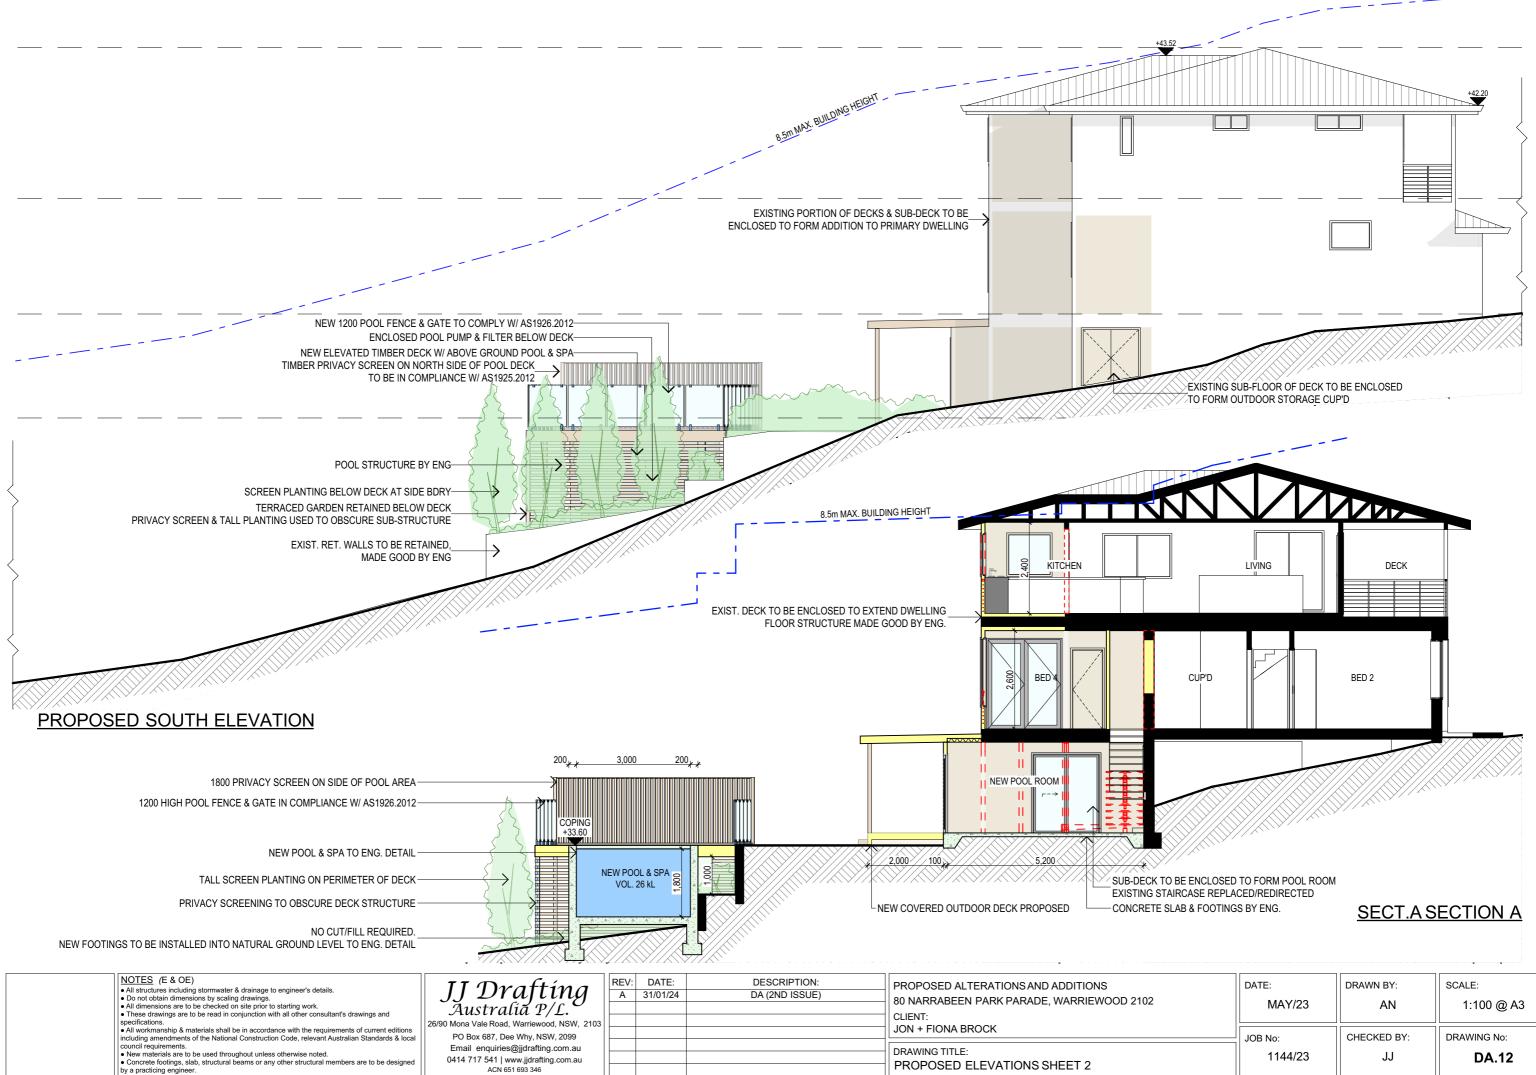

| DATE:       | DRAWN BY:   | SCALE:      |
|-------------|-------------|-------------|
| MAY/23      | AN          | 1:100 @ A3  |
| <br>JOB No: | CHECKED BY: | DRAWING No: |
| 1144/23     | JJ          | DA.12       |

- PRIVACY SCREENING TO OBSCURE DECK STRUCTURE - APPROX. LOCATION OF ENCLOSED POOL PUMP & FILTER BELOW DECK

- TALL SCREEN PLANTING ON SIDE BOUNDARY & PERIMETER OF DECK

-NEW RET. WALLS BY ENG.

| NEW WINDOWS PROPOSED                                                                                                                                                            |
|---------------------------------------------------------------------------------------------------------------------------------------------------------------------------------|
| <br>—AWNING FOR BASIX (ADJUSTABLE)                                                                                                                                              |
| <br>-EXISTING DECK TO BE ENCLOSED TO FORM ADDITION                                                                                                                              |
| -HIDDEN CAVITY SLIDING DOORS<br>                                                                                                                                                |
| NEW ELEVATED DECK & ABOVE-GROUND POOL<br>SCREEN PLANTING AT SIDE BDRY<br>TERRACED GARDEN RETAINED BELOW DECK<br>PRIVACY SCREEN & TALL PLANTING USED<br>TO OBSCURE SUB-STRUCTURE |