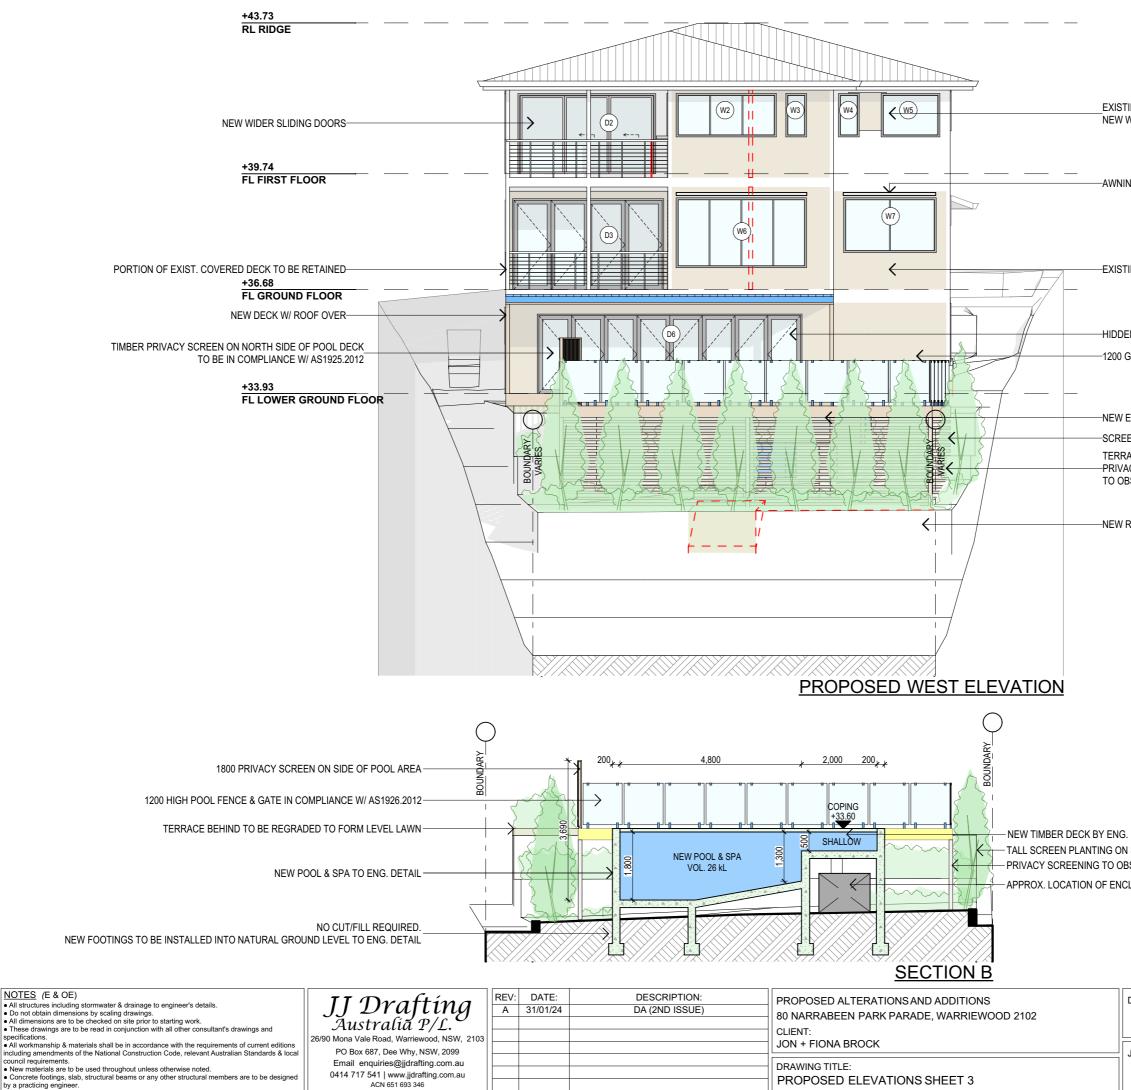

by a practicing engineer.

**PROPOSED ELEVATIONS SHEET 3** 

| DATE:       | DRAWN BY:   | SCALE:      |
|-------------|-------------|-------------|
| MAY/23      | AN          | 1:100 @ A3  |
| <br>JOB No: | CHECKED BY: | DRAWING No: |
| 1144/23     | JJ          | DA.13       |

- PRIVACY SCREENING TO OBSCURE DECK STRUCTURE - APPROX. LOCATION OF ENCLOSED POOL PUMP & FILTER BELOW DECK

- TALL SCREEN PLANTING ON SIDE BOUNDARY & PERIMETER OF DECK

-NEW RET. WALLS BY ENG.

| NEW WINDOWS PROPOSED                                                                                                                                                            |
|---------------------------------------------------------------------------------------------------------------------------------------------------------------------------------|
| <br>—AWNING FOR BASIX (ADJUSTABLE)                                                                                                                                              |
| <br>-EXISTING DECK TO BE ENCLOSED TO FORM ADDITION                                                                                                                              |
| -HIDDEN CAVITY SLIDING DOORS<br>                                                                                                                                                |
| NEW ELEVATED DECK & ABOVE-GROUND POOL<br>SCREEN PLANTING AT SIDE BDRY<br>TERRACED GARDEN RETAINED BELOW DECK<br>PRIVACY SCREEN & TALL PLANTING USED<br>TO OBSCURE SUB-STRUCTURE |

|                                                  | I        |
|--------------------------------------------------|----------|
|                                                  |          |
| >,                                               | <br>     |
|                                                  |          |
| H SIDE OF POOL DECK                              | <br>     |
|                                                  | <u> </u> |
| OVE GROUND POOL & SPA                            |          |
|                                                  |          |
| JNDARIES                                         |          |
| BELOW DECK<br>TING USED TO OBSCURE SUB-STRUCTURE |          |
| INED,                                            |          |
|                                                  |          |
|                                                  |          |
|                                                  |          |
|                                                  |          |
| '^^V///////////////////////////////////          |          |