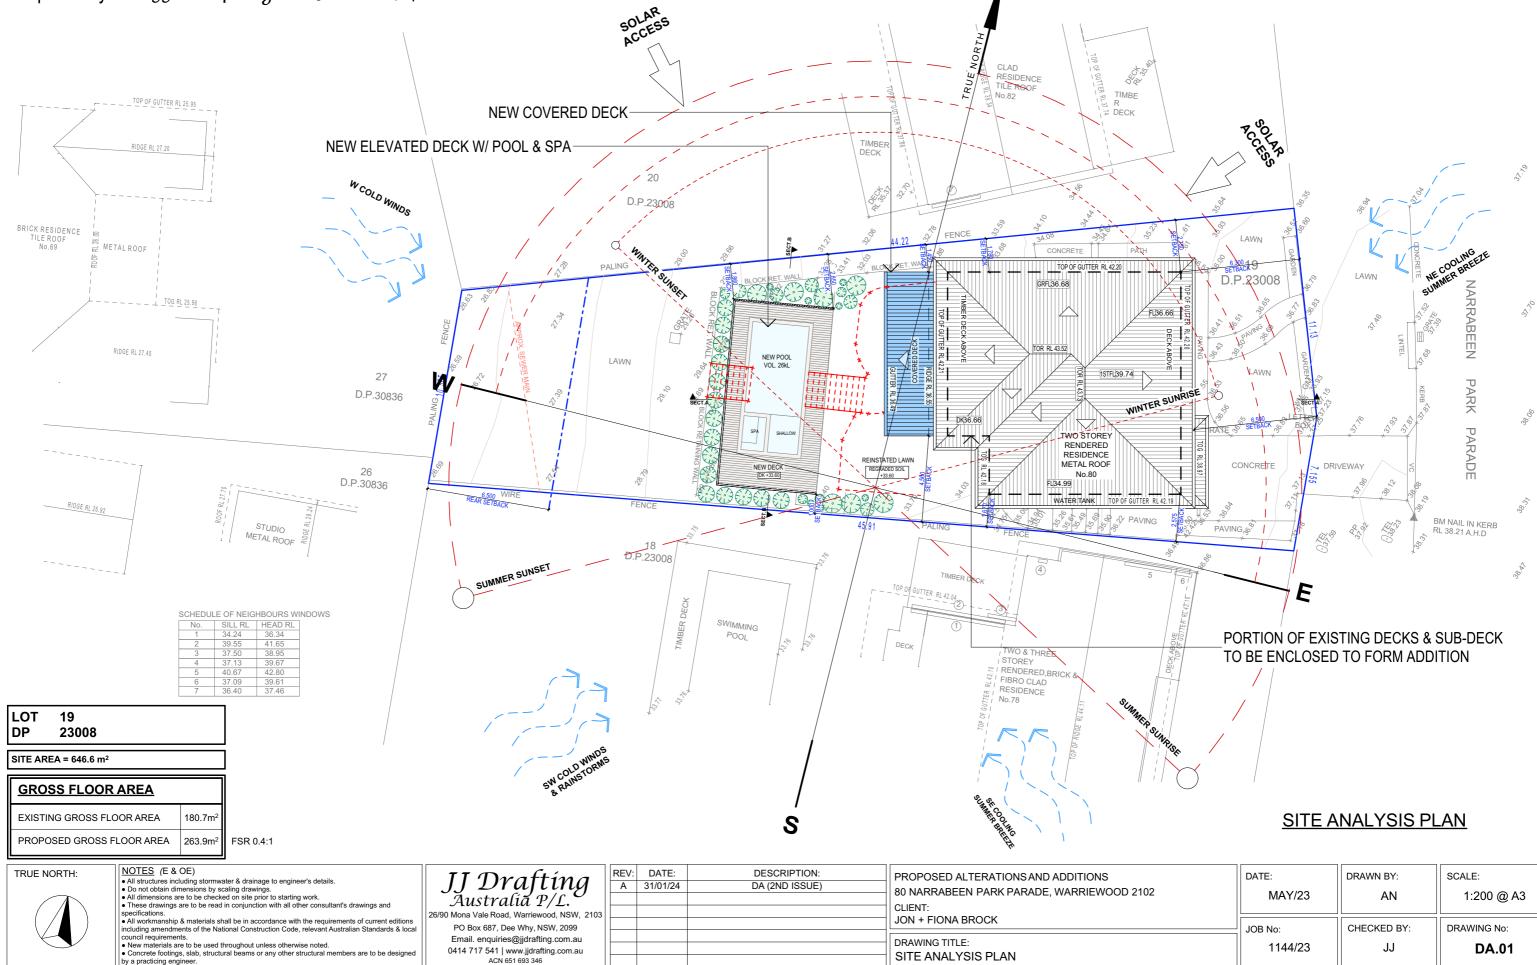

## DEVELOPMENT APPLICATION

ALTERATIONS & ADDITIONS AT 80 NARRABEEN PARK PARADE, WARRIEWOOD 2102 Prepared By JJ Drafting Australia P./L.

N

| DATE:   | DRAWN BY:   | SCALE:      |
|---------|-------------|-------------|
| MAY/23  | AN          | 1:200 @ A3  |
| JOB No: | CHECKED BY: | DRAWING No: |
| 1144/23 | JJ          | DA.01       |