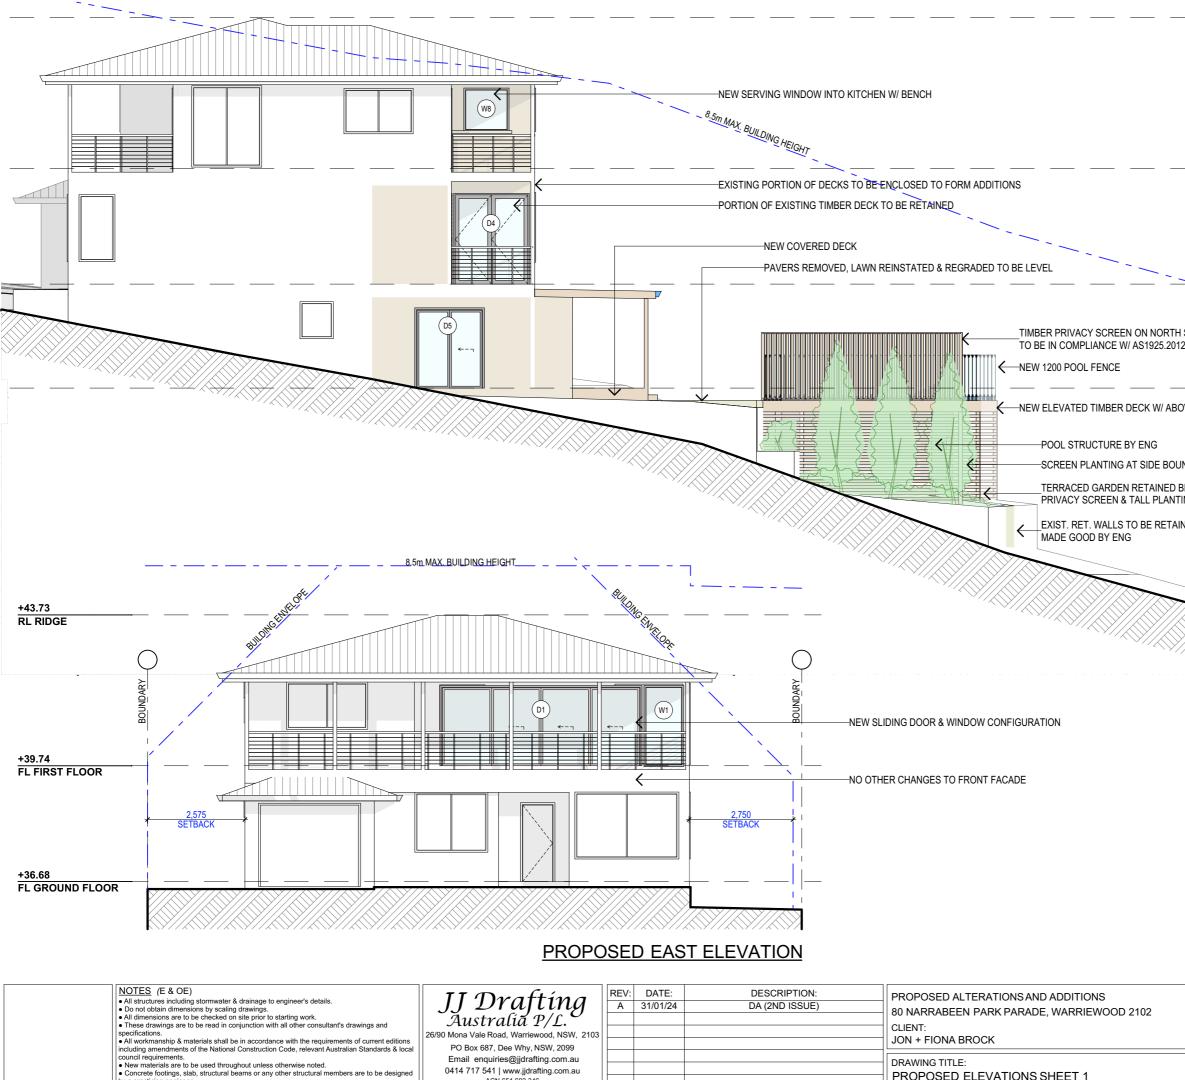

Email enquiries@jjdrafting.com.au

0414 717 541 | www.jjdrafting.com.au ACN 651 693 346

by a practicing engineer.

DRAWING TITLE:

**PROPOSED ELEVATIONS SHEET 1** 

| (        | )      |
|----------|--------|
| BOUNDARY | VARIES |

|                                                  | I        |
|--------------------------------------------------|----------|
|                                                  |          |
| >,                                               | <br>     |
|                                                  |          |
| H SIDE OF POOL DECK                              | <br>     |
|                                                  | <u> </u> |
| OVE GROUND POOL & SPA                            |          |
|                                                  |          |
| JNDARIES                                         |          |
| BELOW DECK<br>TING USED TO OBSCURE SUB-STRUCTURE |          |
| INED,                                            |          |
|                                                  |          |
|                                                  |          |
|                                                  |          |
|                                                  |          |
| '^^V///////////////////////////////////          |          |

PROPOSED NORTH ELEVATION

| DATE:       | DRAWN BY:   | SCALE:      |
|-------------|-------------|-------------|
| MAY/23      | AN          | 1:100 @ A3  |
| <br>JOB No: | CHECKED BY: | DRAWING No: |
| 1144/23     | JJ          | DA.11       |