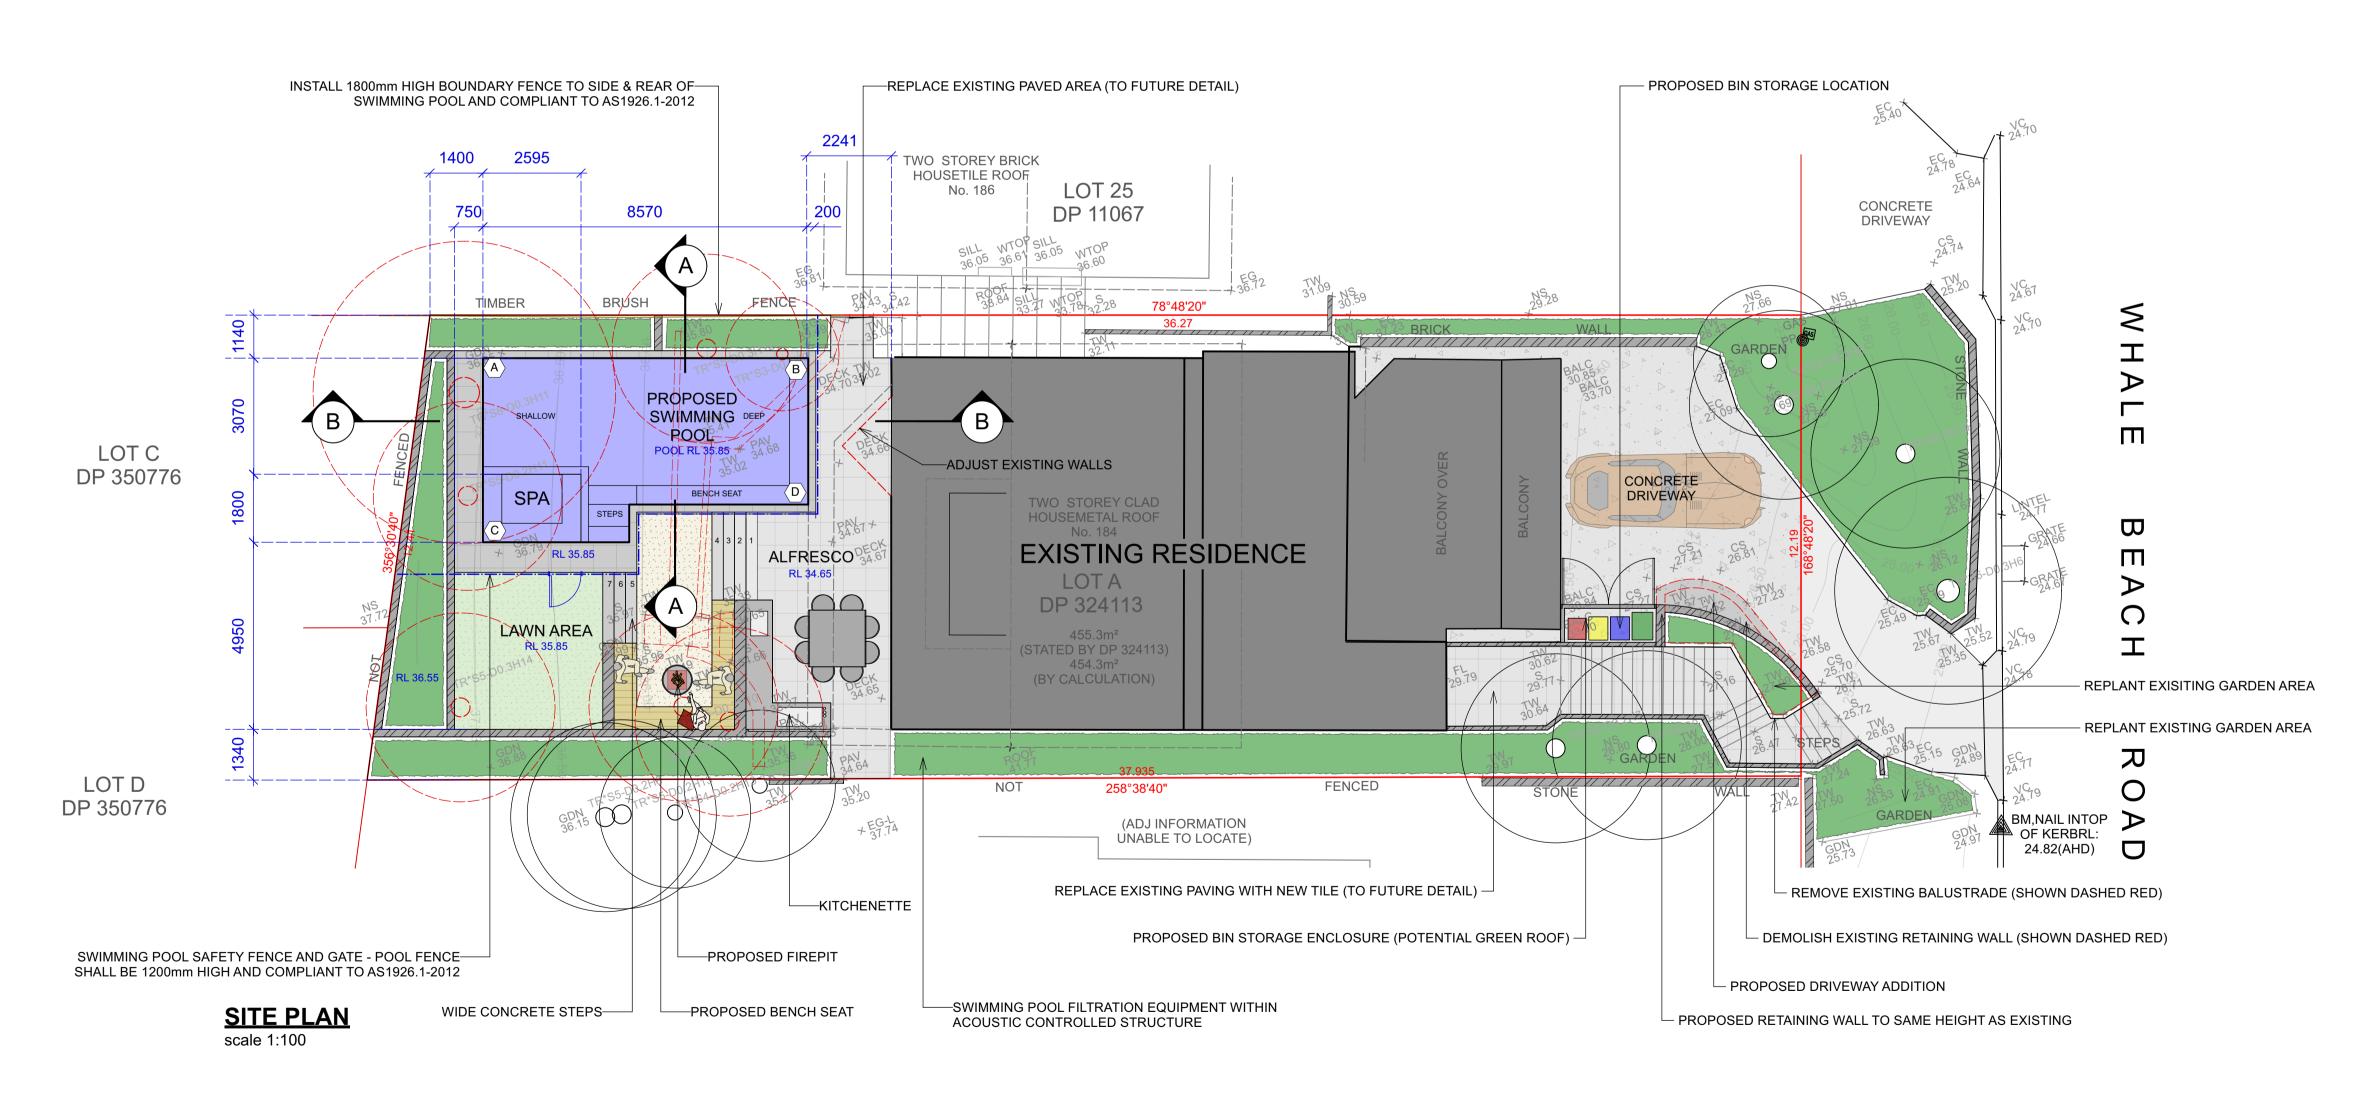

#### **DEVELOPMENT DETAILS**

- SWIMMING POOL WATER CAPACITY IS LESS MORE 40 000 LITRES - 47,500 LITRES

- SPA WATER CAPACITY IS LESS THAN 40 000 LITRES - 4,700 LITRES

- SWIMMING POOL LOCATED IN REAR YARD -SWIMMING POOL SAFETY FENCING & SWIMMING POOL SHALL COMPLY WITH; -COUNCIL CODES

-BUILDING CODE OF AUSTRALIA
-SWIMMING POOLS ACT 1992-NO. 49
-SWIMMING POOL SAFETY AS 1926.1-2007
-SWIMMING POOL SAFETY AS 1926.2-2007
-SWIMMING POOL SAFETY AS AS1926.1-2012
AS APPLICABLE.

-ALL TREES TO BE REMOVED ARE EXCEMPT SPECIES AS LISTED ON NORTHERN BEACHES COUNCIL WEBSITE

### POOL COPING LEVELS (RELATIVE TO EXISTING GROUND LEVELS)

- ⟨A⟩ -1000mm
- B +1150mm
- c -940mm
- D +1200mm

TREE TO BE RETAINED

PO Box 698 MONA VALE NSW 1660 Tel: 0434 500 705 - AIDLM

### PROJECT Bonnici Residence

184 Whale Beach Road, Whale Beach NSW 2107

| NOTES                                                                                                                                                                                                           |
|-----------------------------------------------------------------------------------------------------------------------------------------------------------------------------------------------------------------|
| comply with building code of australia and all relevant australian standards all works shall be in accordence with development application and construction certificate conditions of consent all levels to ahd |
| refer to survey information relating to existing site data                                                                                                                                                      |
| verify all dimensions prior to works                                                                                                                                                                            |
| do not scale from drawings                                                                                                                                                                                      |
| use figured dimentions in preference to scaling                                                                                                                                                                 |
| refer all descrepancies to landscape architect for determination                                                                                                                                                |
| this drawing is copyright and must not be retained, copied, used or reproduced in any way without prior written permission of                                                                                   |
| contour landscape architects.                                                                                                                                                                                   |

| DATE     | RE' | <u>V. ISSUE</u> |      |  |
|----------|-----|-----------------|------|--|
| 20/04/21 | Α   | DRAFT           | <br> |  |
| 28/04/21 | В   | DRAFT           |      |  |
| 30/04/21 | С   | DRAFT           |      |  |
| 11/05/21 | D   | DRAFT           | <br> |  |
| 18/06/21 | Ε   | DA              | <br> |  |
|          |     |                 | <br> |  |

| DATE:  | 30/04/21                 | DRAWING<br>SITE PLAN |
|--------|--------------------------|----------------------|
| SCALE: | 1:100 @ A1<br>1:200 @ A3 | DRAWING NO:<br>C1    |
| DRAWN: | LH                       | REV:<br>E            |

**LEGEND** 

PROPOSED WALL

---- WALL TO BE DEMOLISHED

CARPET SURFACE TREATMENT

TILED SURFACE TREATMENT

INDOOR TIMBER SURFACE TREATMENT

OUTDOOR TIMBER SURFACE TREATMENT

CONTOUR LANDSCAPE ARCHITECTURE