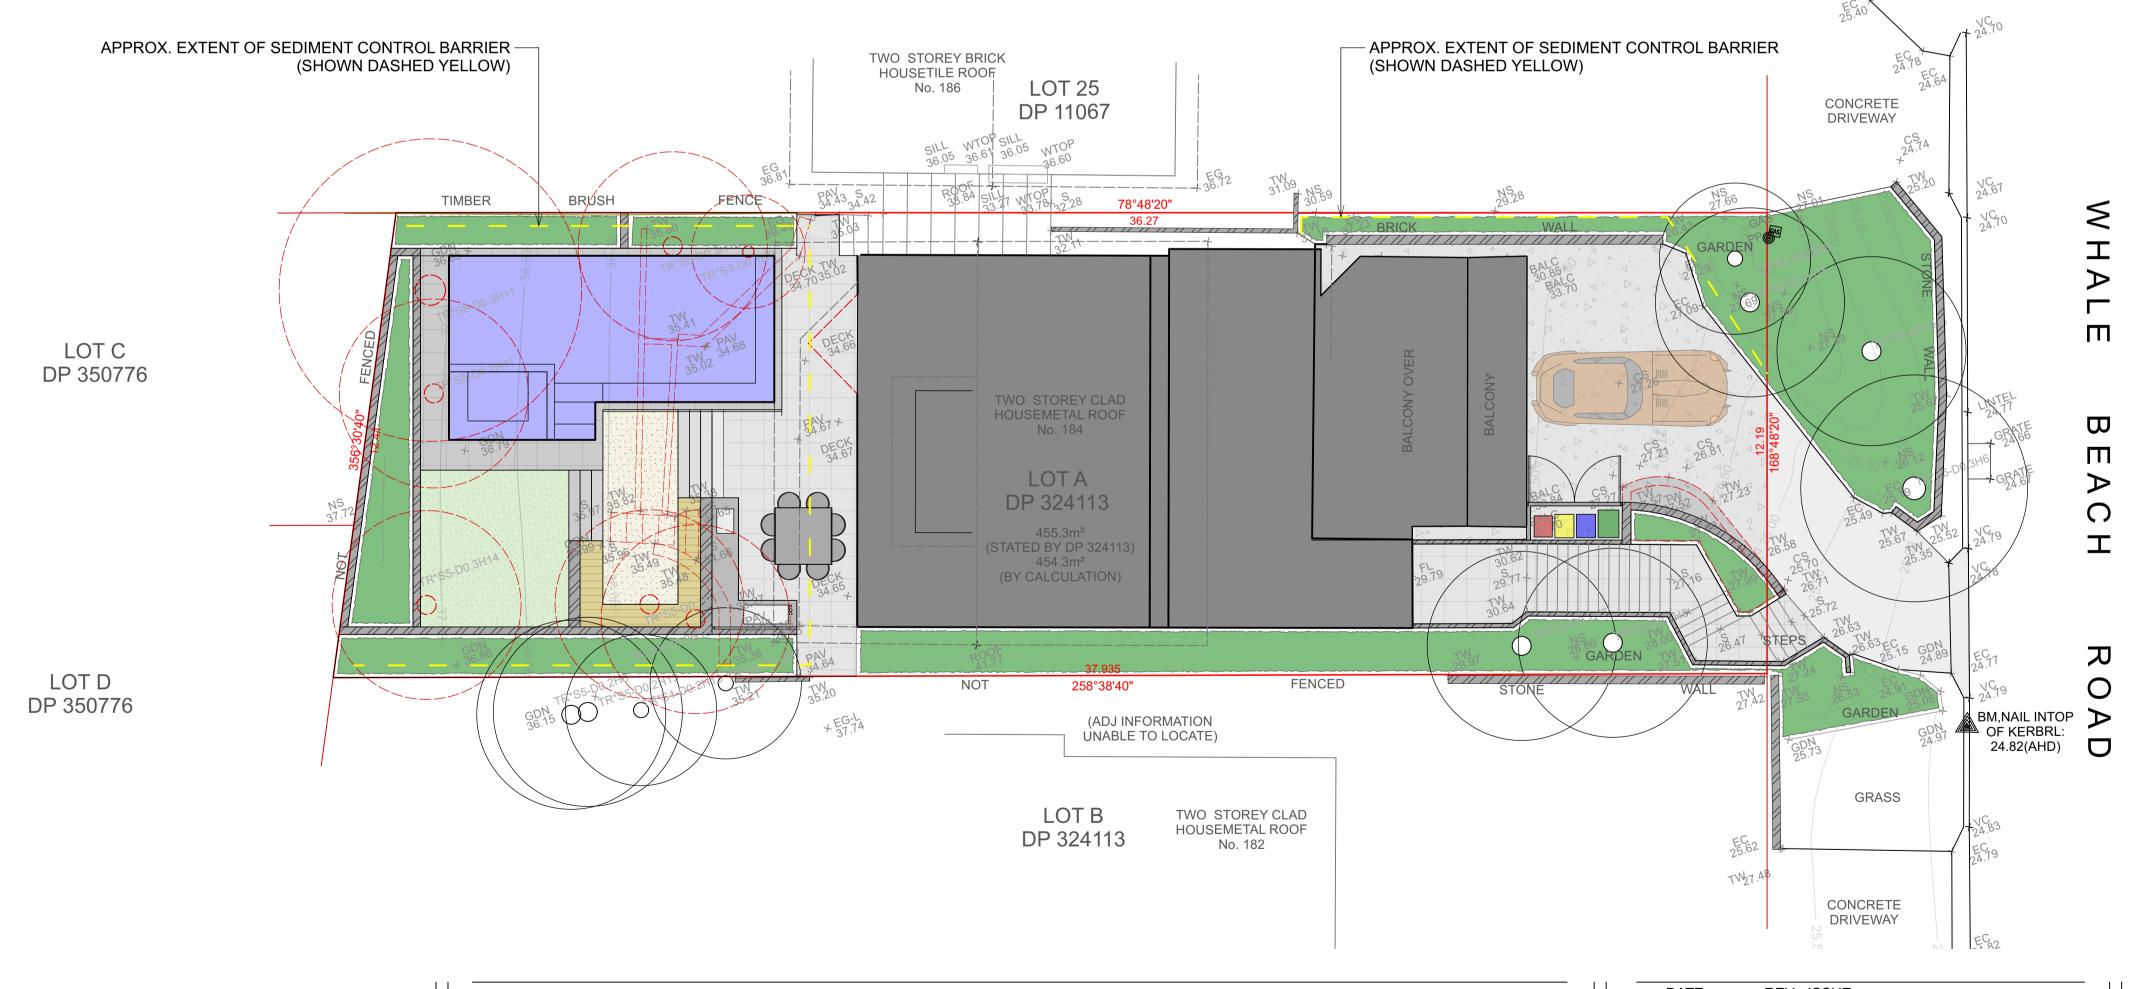

### STRAW BALE AND GEOTEXTILE SEDIMENT FILTER

**CONTROL FENCE** 

1. ALL WORK SHALL BE GENERALLY CARRIED OUT IN ACCORDANCE WITH: A. LOCAL AUTHORITY REQUIREMENTS B. EPA REQUIREMENTS C. NSW DEPERTMENT OF HOUSING MANUAL 2. MAINTAIN THE EROSION CONTROL DEVICES TO THE SATISFACTION OF THE SUPERINTENDENT AND THE LOCAL AUTHORITY. 3. WHEN STORMWATER PITS ARE CONSTRUCTED, PREVENT SITE RUNOFF ENTERING UNLESS SILT FENCES ARE ERECTED AROUND PITS. 4. CONTRACTOR IS TO ENSURE ALL EROSION & SEDIMENTATION CONTROL DEVICES ARE MAINTAINED IN GOOD WORKING ORDER AND OPERATE EFFECTIVELY. REPAIRS AND/OR MAINTENANCE SHALL BE UNDERTAKEN AS REQUIRED, PARTICULARLY FOLLOWING STORM EVENTS. 5. CLEAN BEHIND FENCE EACH MAJOR STORM OR OTHERWISE AS DIRECTED AND REMOVE ALL SILT FROM THE SITE. 2. SILT FENCE IS TO BE INSTSALLED & APPROVED BY COUNCIL'S SUPERVSING ENGINEERS BEFORE OVERBURDEN IS REMOVED. THIS FENCE MAY REQUIRE

REPLACEMENT AT TIMES IF LOCATED WITHIN OR NEARBY CONSTUCTION ZONES.

CONTOUR LANDSCAPE ARCHITECTURE

PO Box 698 MONA VALE NSW 1660 Tel: 0434 500 705 - AIDLM

**PROJECT** 

**Bonnici Residence** 

184 Whale Beach Road, Whale Beach NSW 2107

REV. ISSUE 11/05/21 A DRAFT

DRAWING DATE: 18/06/21 SEDIMENT CONTROL PLAN

SCALE: 1:100 @ A1 **DRAWING NO:** 1:200 @ A3

DRAWN:

LH

6. 'BIDIM' W2W IS SUPPLIED BY GEOFABRICS AUST. P/L

CONTOUR LANDSCAPE ARCHITECTURE PO Box 698 MONA VALE NSW 1660