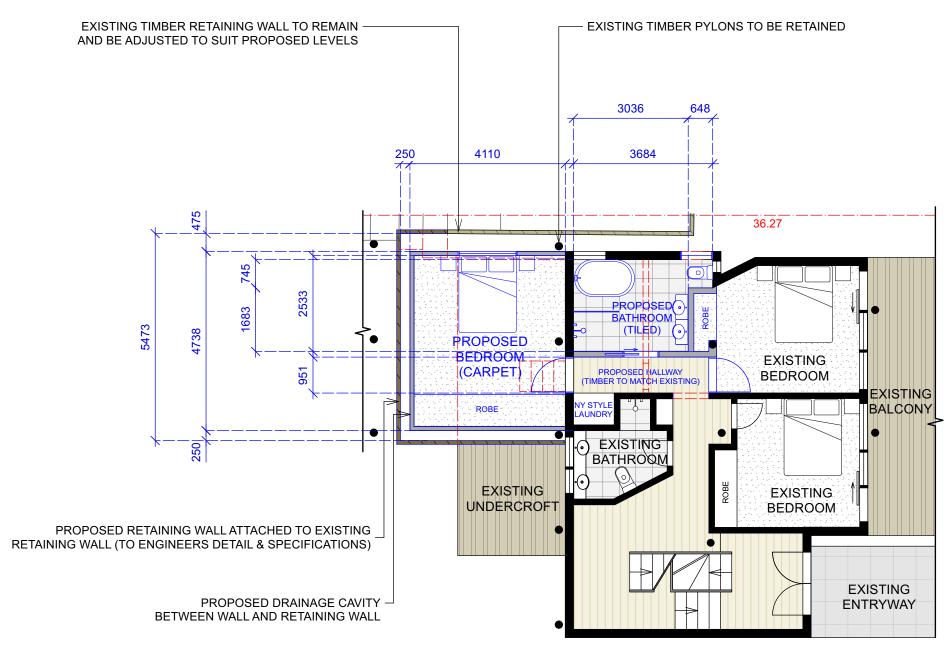

**LEGEND** 

PROPOSED WALL

---- WALL TO BE DEMOLISHED

CARPET SURFACE TREATMENT

TILED SURFACE TREATMENT

INDOOR TIMBER SURFACE TREATMENT

OUTDOOR TIMBER SURFACE TREATMENT

CONTOUR LANDSCAPE ARCHITECTURE

| DATE:  | 18/06/21   | DRAWING                   |
|--------|------------|---------------------------|
|        |            | LOWER GROUND              |
| SCALE: | 1:100 @ A3 | FLOOR PLAN DRAWING NO: C2 |
| DRAWN: | LH         | REV:                      |