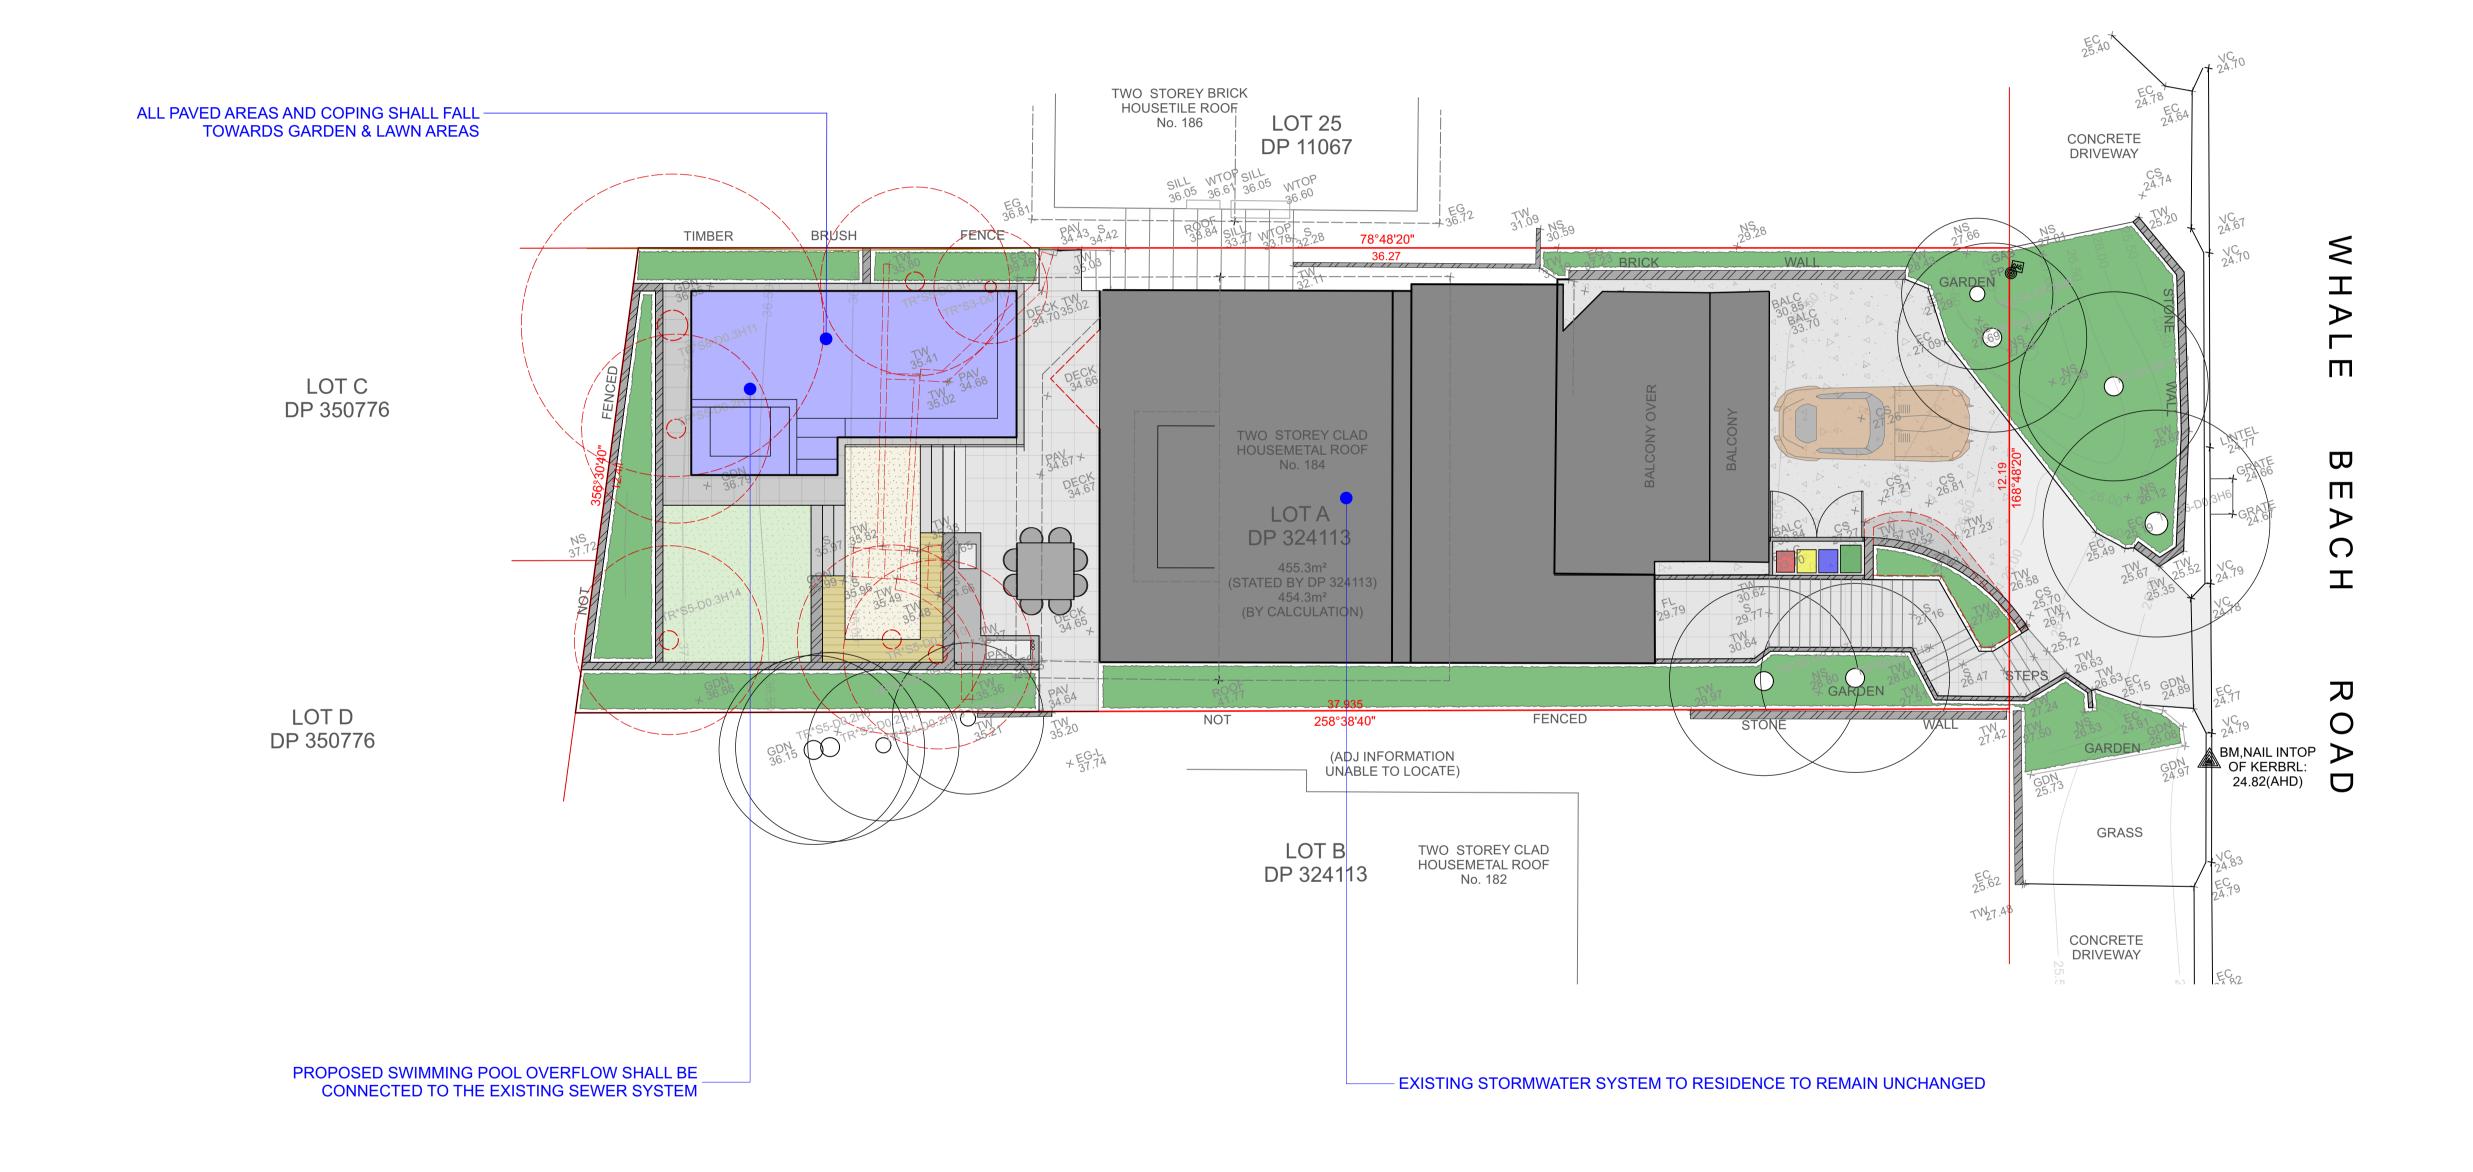

| DATE     | RE' | V. ISSUE |  |
|----------|-----|----------|--|
| 11/05/21 | Α   | DRAFT    |  |
| 18/06/21 | В   | DA       |  |
|          |     |          |  |
|          |     |          |  |
|          |     |          |  |
|          |     |          |  |
|          |     |          |  |

| 18/06/21   | DRAWING                  |                                                             |
|------------|--------------------------|-------------------------------------------------------------|
|            | STORMWATER DR            | RAINAGE PLAN                                                |
| 1:100 @ A1 |                          | Ņ                                                           |
| 1:200 @ A3 | C10                      |                                                             |
| LH         | REV:<br>B                |                                                             |
|            | 1:100 @ A1<br>1:200 @ A3 | STORMWATER DF  1:100 @ A1 1:200 @ A3  DRAWING NO: C10  REV: |