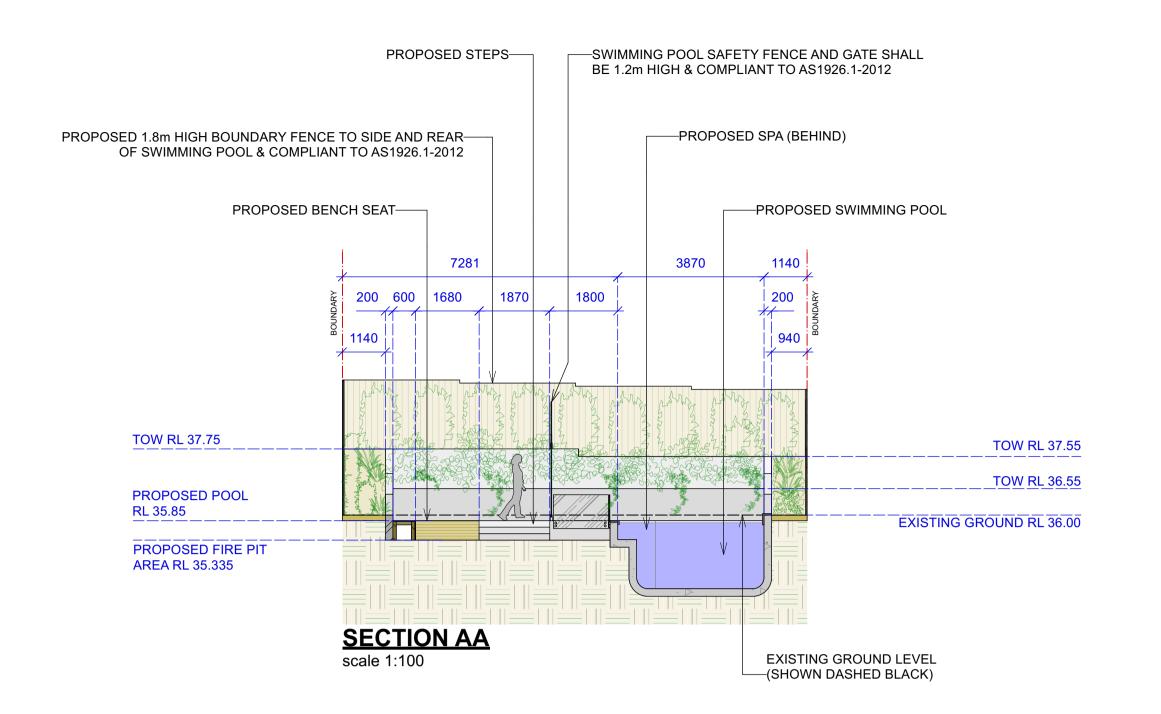

### POOL COPING LEVELS (RELATIVE TO EXISTING GROUND LEVELS)

- ⟨A⟩ -1000mm
- B +1150mm
- c -940mm
- D +1200mm

TREE TO BE RETAINED

PO Box 698 MONA VALE NSW 1660 Tel: 0434 500 705 - AIDLM

| DATE:  | 18/06/21   | DRAWING<br>SECTION AA |
|--------|------------|-----------------------|
| SCALE: | 1:100 @ A3 | DRAWING NO:<br>C4     |
| DRAWN: | LH         | REV:<br>B             |

PROJECT

NOTES