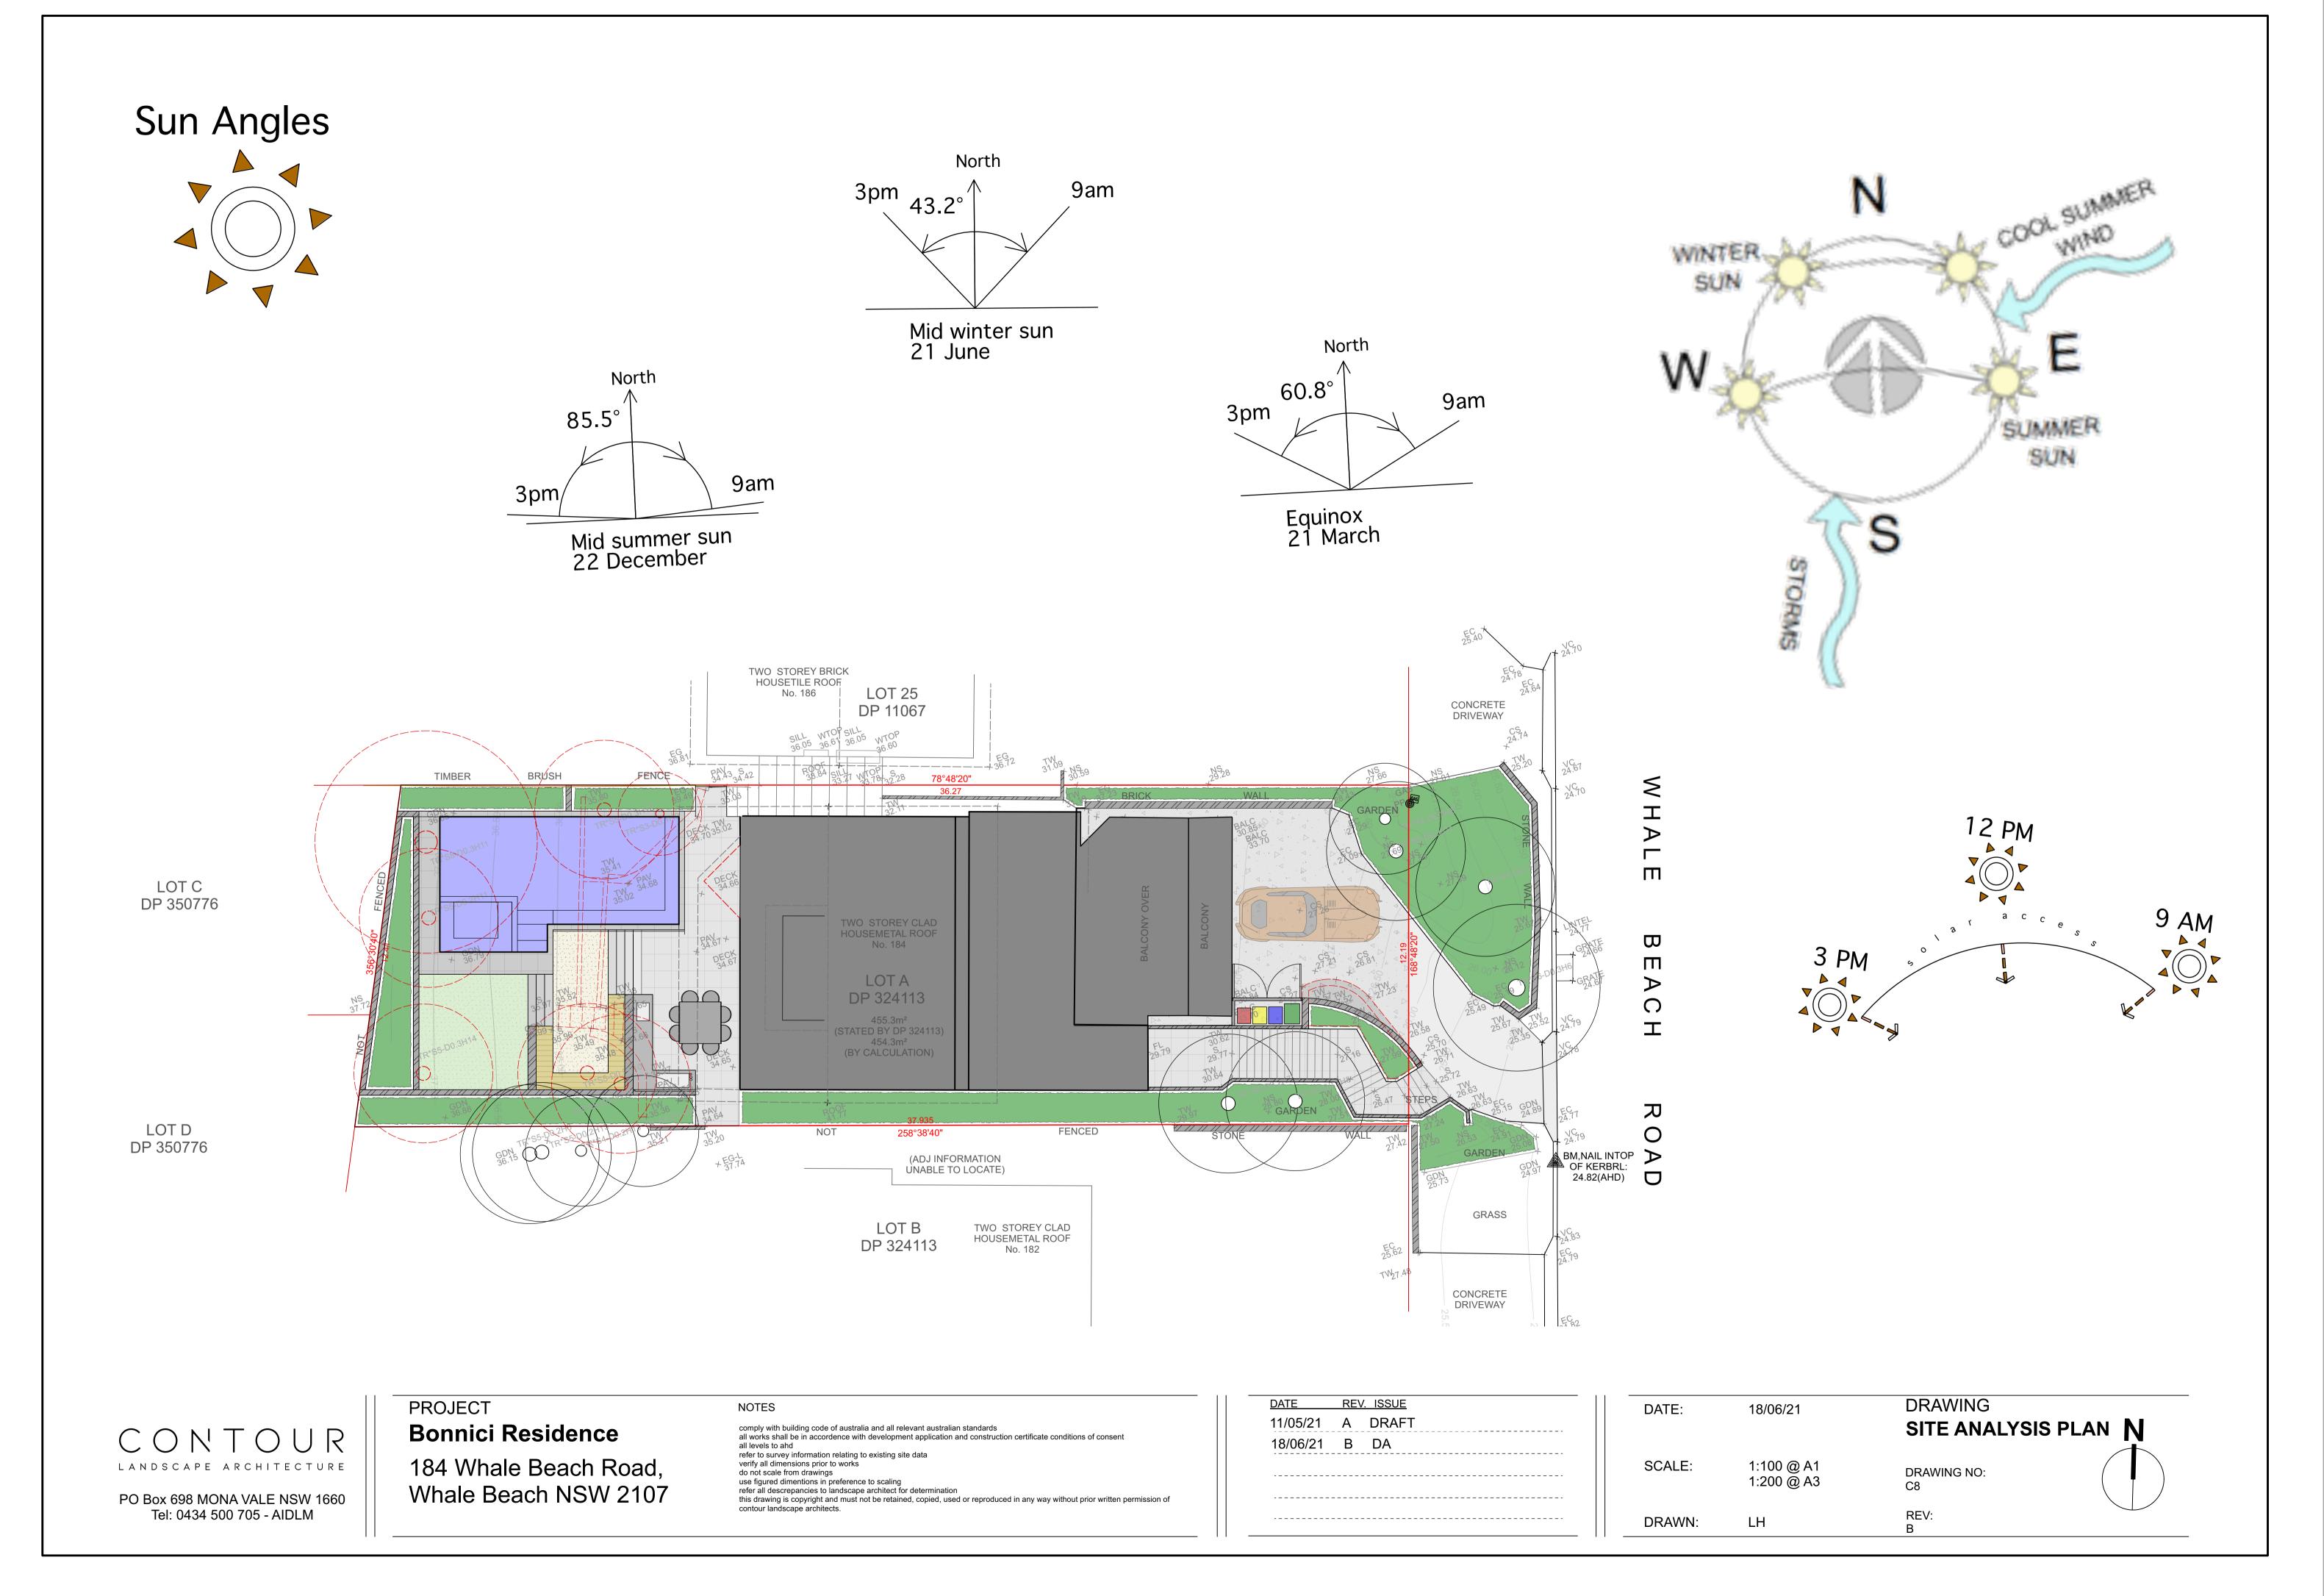

### PROJECT Bonnici Residence

184 Whale Beach Road, Whale Beach NSW 2107

| NOTES                                                                                                                                                                                                           |
|-----------------------------------------------------------------------------------------------------------------------------------------------------------------------------------------------------------------|
| comply with building code of australia and all relevant australian standards all works shall be in accordence with development application and construction certificate conditions of consent all levels to ahd |
| refer to survey information relating to existing site data                                                                                                                                                      |
| verify all dimensions prior to works                                                                                                                                                                            |
| do not scale from drawings                                                                                                                                                                                      |
| use figured dimentions in preference to scaling                                                                                                                                                                 |
| refer all descrepancies to landscape architect for determination                                                                                                                                                |
| this drawing is copyright and must not be retained, copied, used or reproduced in any way without prior written permission of                                                                                   |
| contour landscape architects.                                                                                                                                                                                   |

| DATE     | RE' | <u>V. ISSUE</u> |      |  |
|----------|-----|-----------------|------|--|
| 20/04/21 | Α   | DRAFT           | <br> |  |
| 28/04/21 | В   | DRAFT           |      |  |
| 30/04/21 | С   | DRAFT           |      |  |
| 11/05/21 | D   | DRAFT           | <br> |  |
| 18/06/21 | Ε   | DA              | <br> |  |
|          |     |                 | <br> |  |

| DATE:  | 30/04/21                 | DRAWING<br>SITE PLAN |
|--------|--------------------------|----------------------|
| SCALE: | 1:100 @ A1<br>1:200 @ A3 | DRAWING NO:<br>C1    |
| DRAWN: | LH                       | REV:<br>E            |