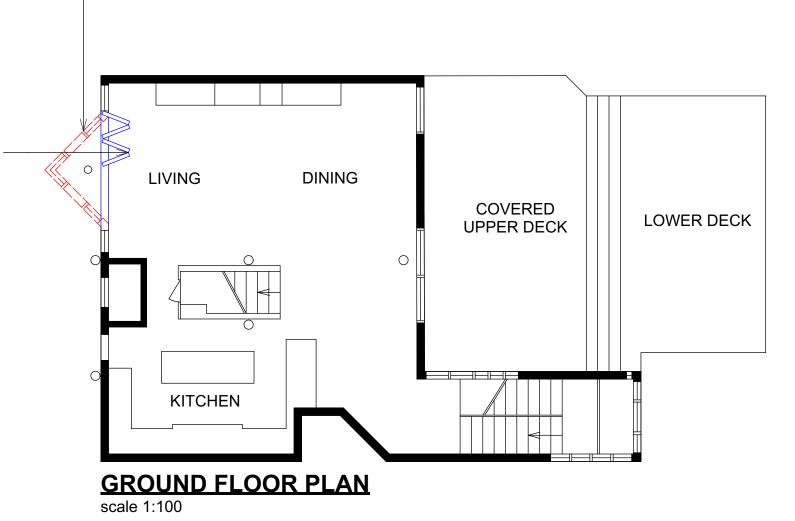

**LEGEND** 

PROPOSED WALL

---- WALL TO BE DEMOLISHED

CARPET SURFACE TREATMENT

TILED SURFACE TREATMENT

INDOOR TIMBER SURFACE TREATMENT

OUTDOOR TIMBER SURFACE TREATMENT

CONTOUR LANDSCAPE ARCHITECTURE

REMOVE GLASS WALLS

| DATE:  | 18/06/21   | DRAWING                   | _ |   |
|--------|------------|---------------------------|---|---|
|        |            | <b>GROUND &amp; UPPER</b> | N | 1 |
|        |            | FLOOR PLANS               |   |   |
| SCALE: | 1:100 @ A3 | DRAWING NO:               | ( |   |
|        |            | C11                       |   |   |
| DRAWN: | LH         | REV:                      | 7 | / |