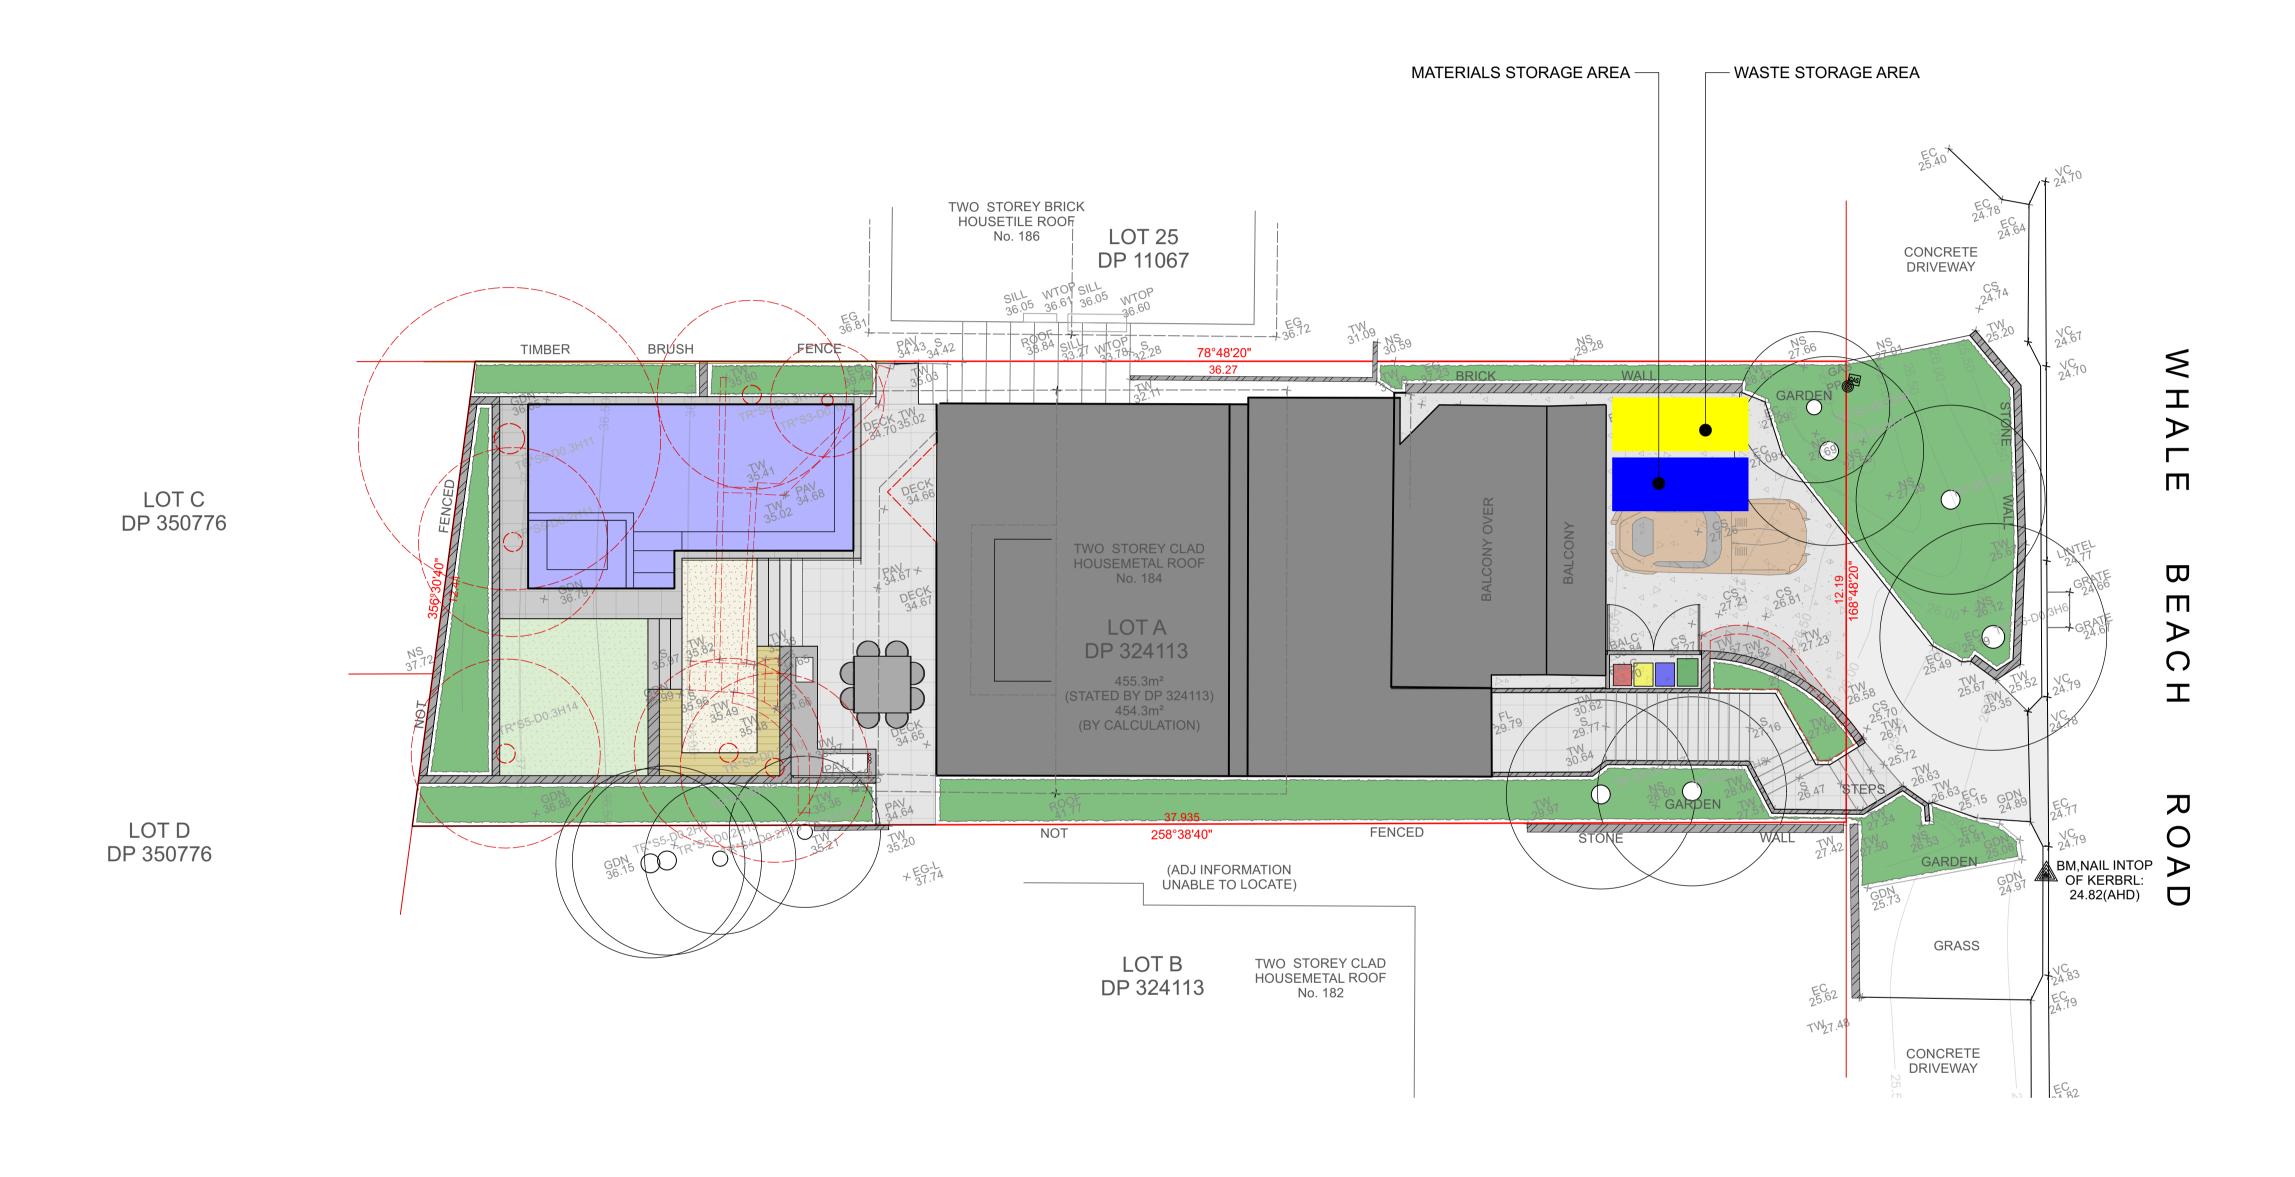

CONTOUR LANDSCAPE ARCHITECTURE PO Box 698 MONA VALE NSW 1660

Tel: 0434 500 705 - AIDLM

Bonnici Residence 184 Whale Beach Road, Whale Beach NSW 2107

**PROJECT** 

NOTES

comply with building code of australia and all relevant australian standards all works shall be in accordence with development application and construction certificate conditions of consent all levels to ahd refer to survey information relating to existing site data verify all dimensions prior to works do not scale from drawings use figured dimentions in preference to scaling refer all descrepancies to landscape architect for determination this drawing is copyright and must not be retained, copied, used or reproduced in any way without prior written permission of contour landscape architects.

| DATE     | REV. ISSUE |
|----------|------------|
| 18/06/21 | A DA       |
|          |            |
|          |            |
|          |            |
|          |            |
|          |            |
|          |            |
|          |            |
|          |            |

| DATE:  | 18/06/21               | DRAWING             |
|--------|------------------------|---------------------|
|        |                        | NOTIFICATION PLAN N |
| SCALE: | 1:100 @ A1<br>NTS @ A4 | DRAWING NO:<br>C1   |
| DRAWN: | LH                     | REV:                |

CONTOUR LANDSCAPE ARCHITECTURE

PO Box 698 MONA VALE NSW 1660 Tel: 0434 500 705 - AIDLM

PROJECT **Bonnici Residence** 184 Whale Beach Road, Whale Beach NSW 2107 NOTES

comply with building code of australia and all relevant australian standards all works shall be in accordence with development application and construction certificate conditions of consent

| evels to ahd                                                                                                             |
|--------------------------------------------------------------------------------------------------------------------------|
| r to survey information relating to existing site data                                                                   |
| y all dimensions prior to works                                                                                          |
| ot scale from drawings                                                                                                   |
| figured dimentions in preference to scaling                                                                              |
| r all descrepancies to landscape architect for determination                                                             |
| drawing is copyright and must not be retained, copied, used or reproduced in any way without prior written permission of |
| our landscape architects.                                                                                                |
|                                                                                                                          |

| A DA | <br> | <br> | <br> |
|------|------|------|------|
|      | <br> | <br> | <br> |
|      | <br> | <br> | <br> |
|      |      |      |      |
|      | <br> | <br> | <br> |
|      | <br> | <br> | <br> |
|      | <br> | <br> | <br> |
| _    | <br> |      | <br> |

| DATE:  | 18/06/21                 | DRAWING            |              |
|--------|--------------------------|--------------------|--------------|
|        |                          | <b>WASTE MANAG</b> | <b>EMENT</b> |
| 224    |                          | PLAN               | N            |
| SCALE: | 1:100 @ A1<br>1:200 @ A3 | DRAWING NO:<br>C13 |              |
| DRAWN: | LH                       | REV:               |              |