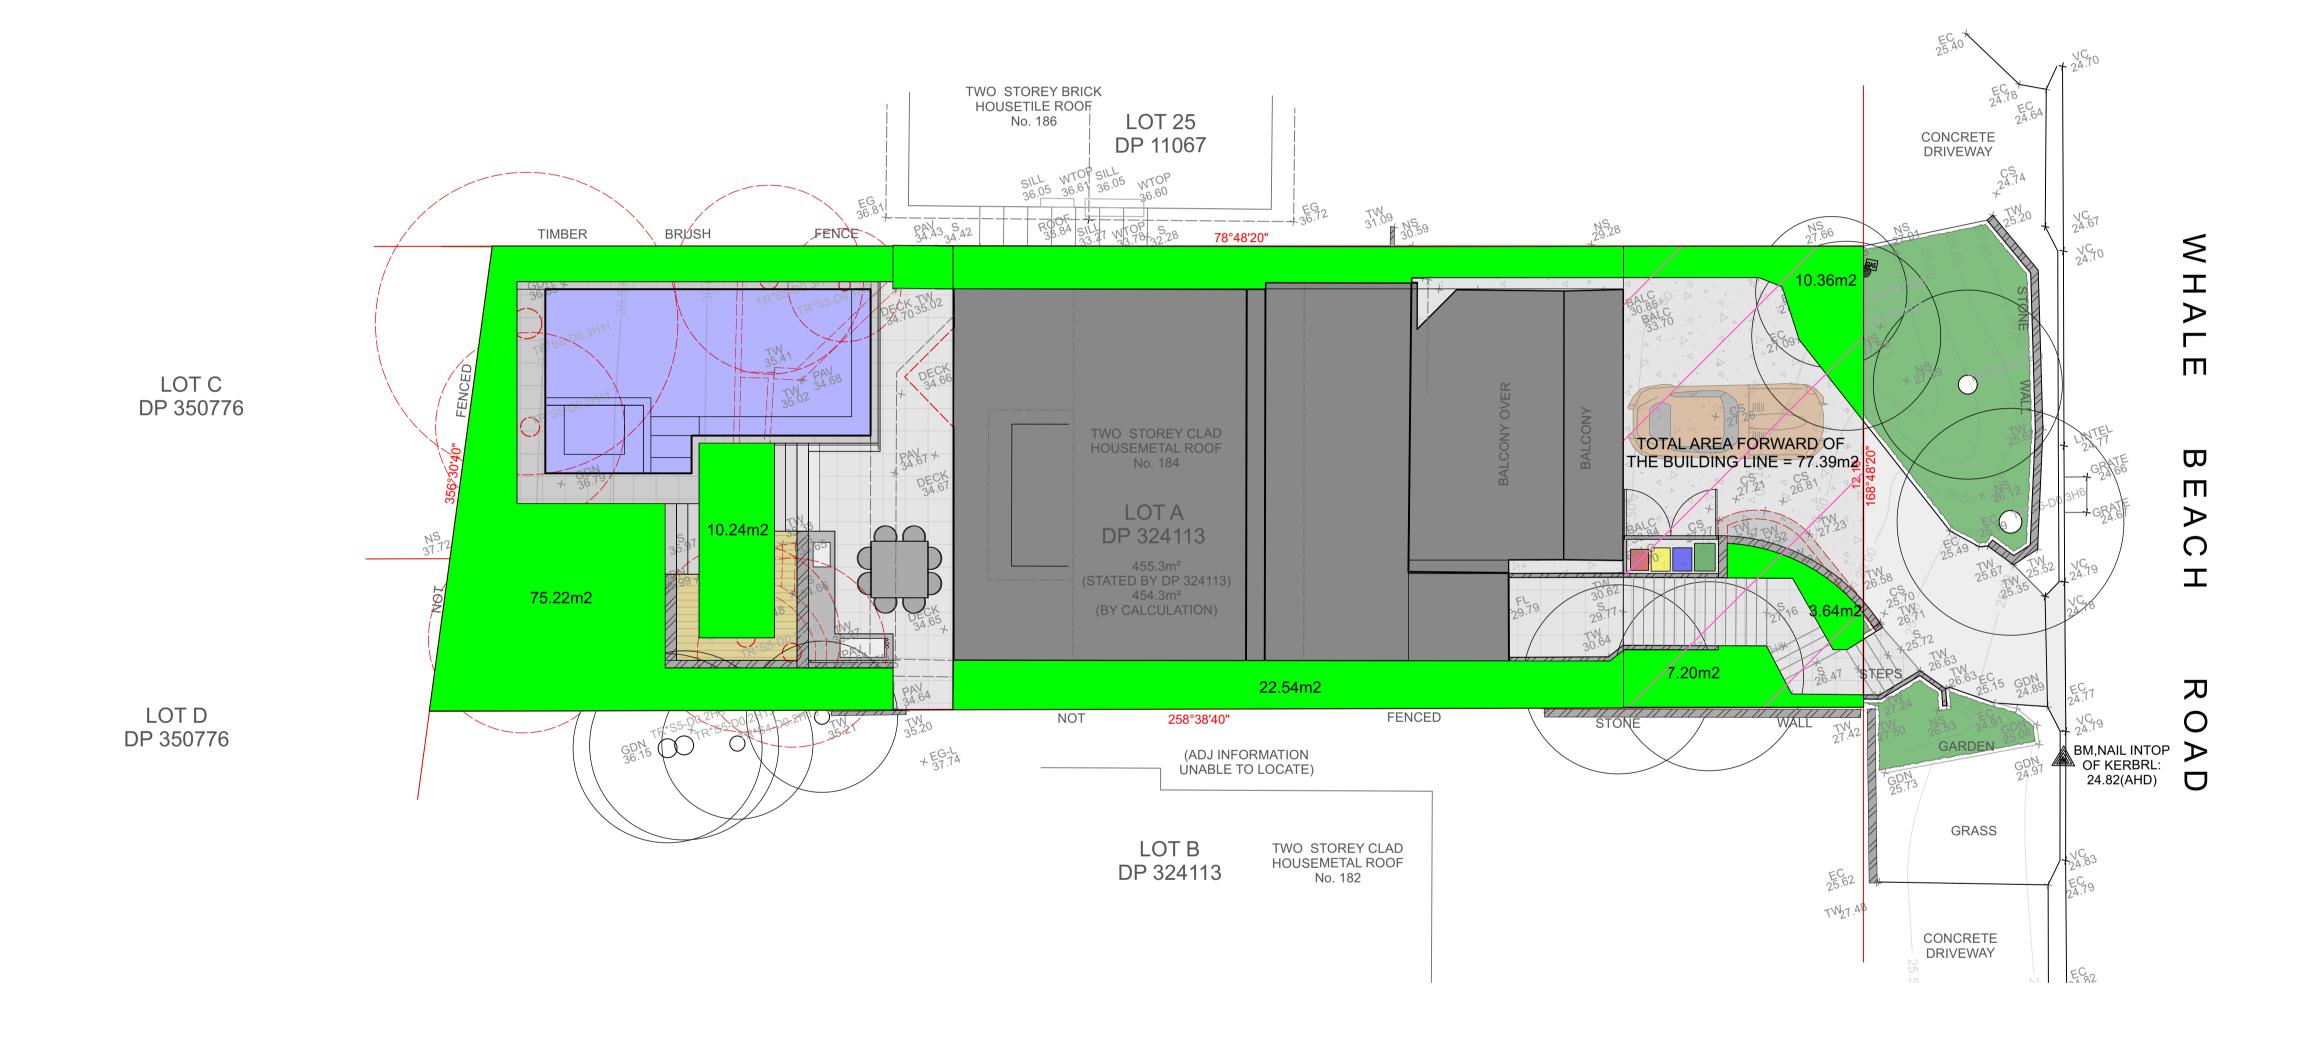

| DATE:  | 18/06/21   | DRAWING<br>SECTION BB |
|--------|------------|-----------------------|
| SCALE: | 1:100 @ A3 | DRAWING NO:<br>C5     |
| DRAWN: | LH         | REV:<br>B             |

| DEVELOPMENT DETAILS                                            |          |  |  |
|----------------------------------------------------------------|----------|--|--|
| TOTAL SITE AREA                                                | 455m2    |  |  |
| TOTAL LANDSCAPED AREA REQ. (54%)                               | 245.70m2 |  |  |
| EXISTING LANDSCAPED AREA (37.30%)                              | 169.82m2 |  |  |
| PROPOSED LANDSCAPED AREA (28.40%)                              | 129.20m2 |  |  |
| TOTAL AREA FORWARD OF THE BUILDING LINE                        | 77.39m2  |  |  |
| REQ. LANDSCAPED AREA FORWARD OF THE BUILING LINE (60%)         | 46.43m2  |  |  |
| EXISTING LANDSCAPED AREA FORWARD OF THE BUILDING LINE (28.33%) | 21.81m2  |  |  |
| PROPOSED LANDSCAPED AREA FORWARD OF THE BUILDING LINE (27.50%) | 21.20m2  |  |  |

| DATE:  | 18/06/21                 | DRAWING                                        |
|--------|--------------------------|------------------------------------------------|
| SCALE: | 1:100 @ A1<br>1:200 @ A3 | LANDSCAPE<br>CALCULATIONS<br>DRAWING NO:<br>C7 |
| DRAWN: | LH                       | REV:                                           |