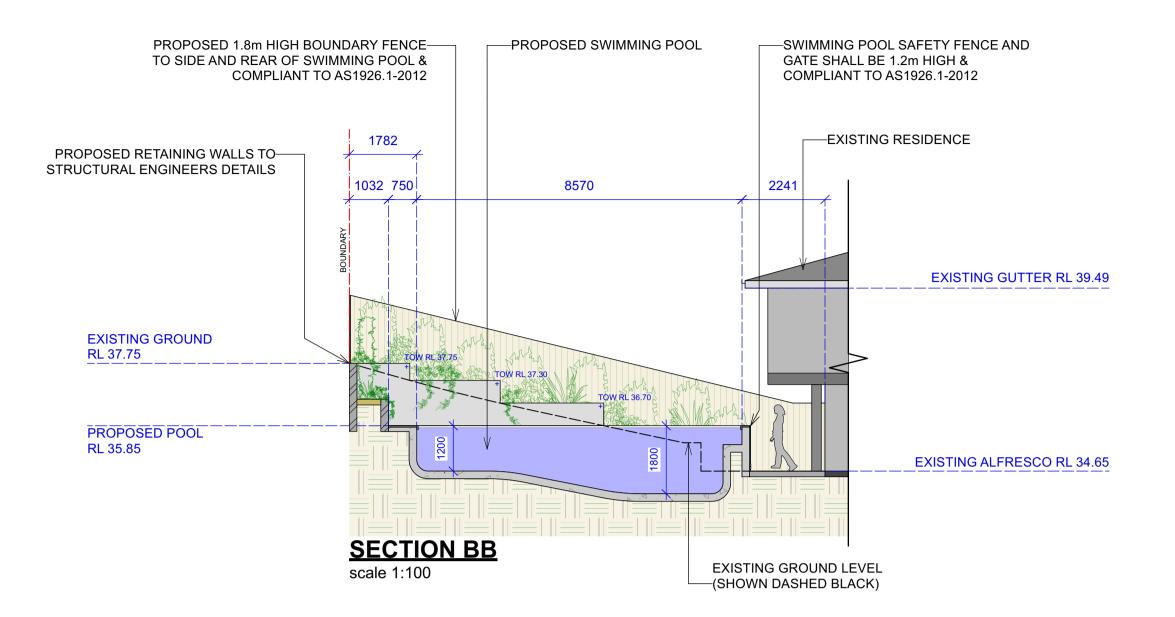

### POOL COPING LEVELS (RELATIVE TO EXISTING GROUND LEVELS)

- ⟨A⟩ -1000mm
- B +1150mm
- c -940mm
- D +1200mm

TREE TO BE RETAINED

PO Box 698 MONA VALE NSW 1660 Tel: 0434 500 705 - AIDLM

| DATE:  | 18/06/21   | DRAWING<br>SECTION BB |
|--------|------------|-----------------------|
| SCALE: | 1:100 @ A3 | DRAWING NO:<br>C5     |
| DRAWN: | LH         | REV:<br>B             |

| DEVELOPMENT DETAILS                                            |          |  |  |
|----------------------------------------------------------------|----------|--|--|
| TOTAL SITE AREA                                                | 455m2    |  |  |
| TOTAL LANDSCAPED AREA REQ. (54%)                               | 245.70m2 |  |  |
| EXISTING LANDSCAPED AREA (37.30%)                              | 169.82m2 |  |  |
| PROPOSED LANDSCAPED AREA (28.40%)                              | 129.20m2 |  |  |
| TOTAL AREA FORWARD OF THE BUILDING LINE                        | 77.39m2  |  |  |
| REQ. LANDSCAPED AREA FORWARD OF THE BUILING LINE (60%)         | 46.43m2  |  |  |
| EXISTING LANDSCAPED AREA FORWARD OF THE BUILDING LINE (28.33%) | 21.81m2  |  |  |
| PROPOSED LANDSCAPED AREA FORWARD OF THE BUILDING LINE (27.50%) | 21.20m2  |  |  |