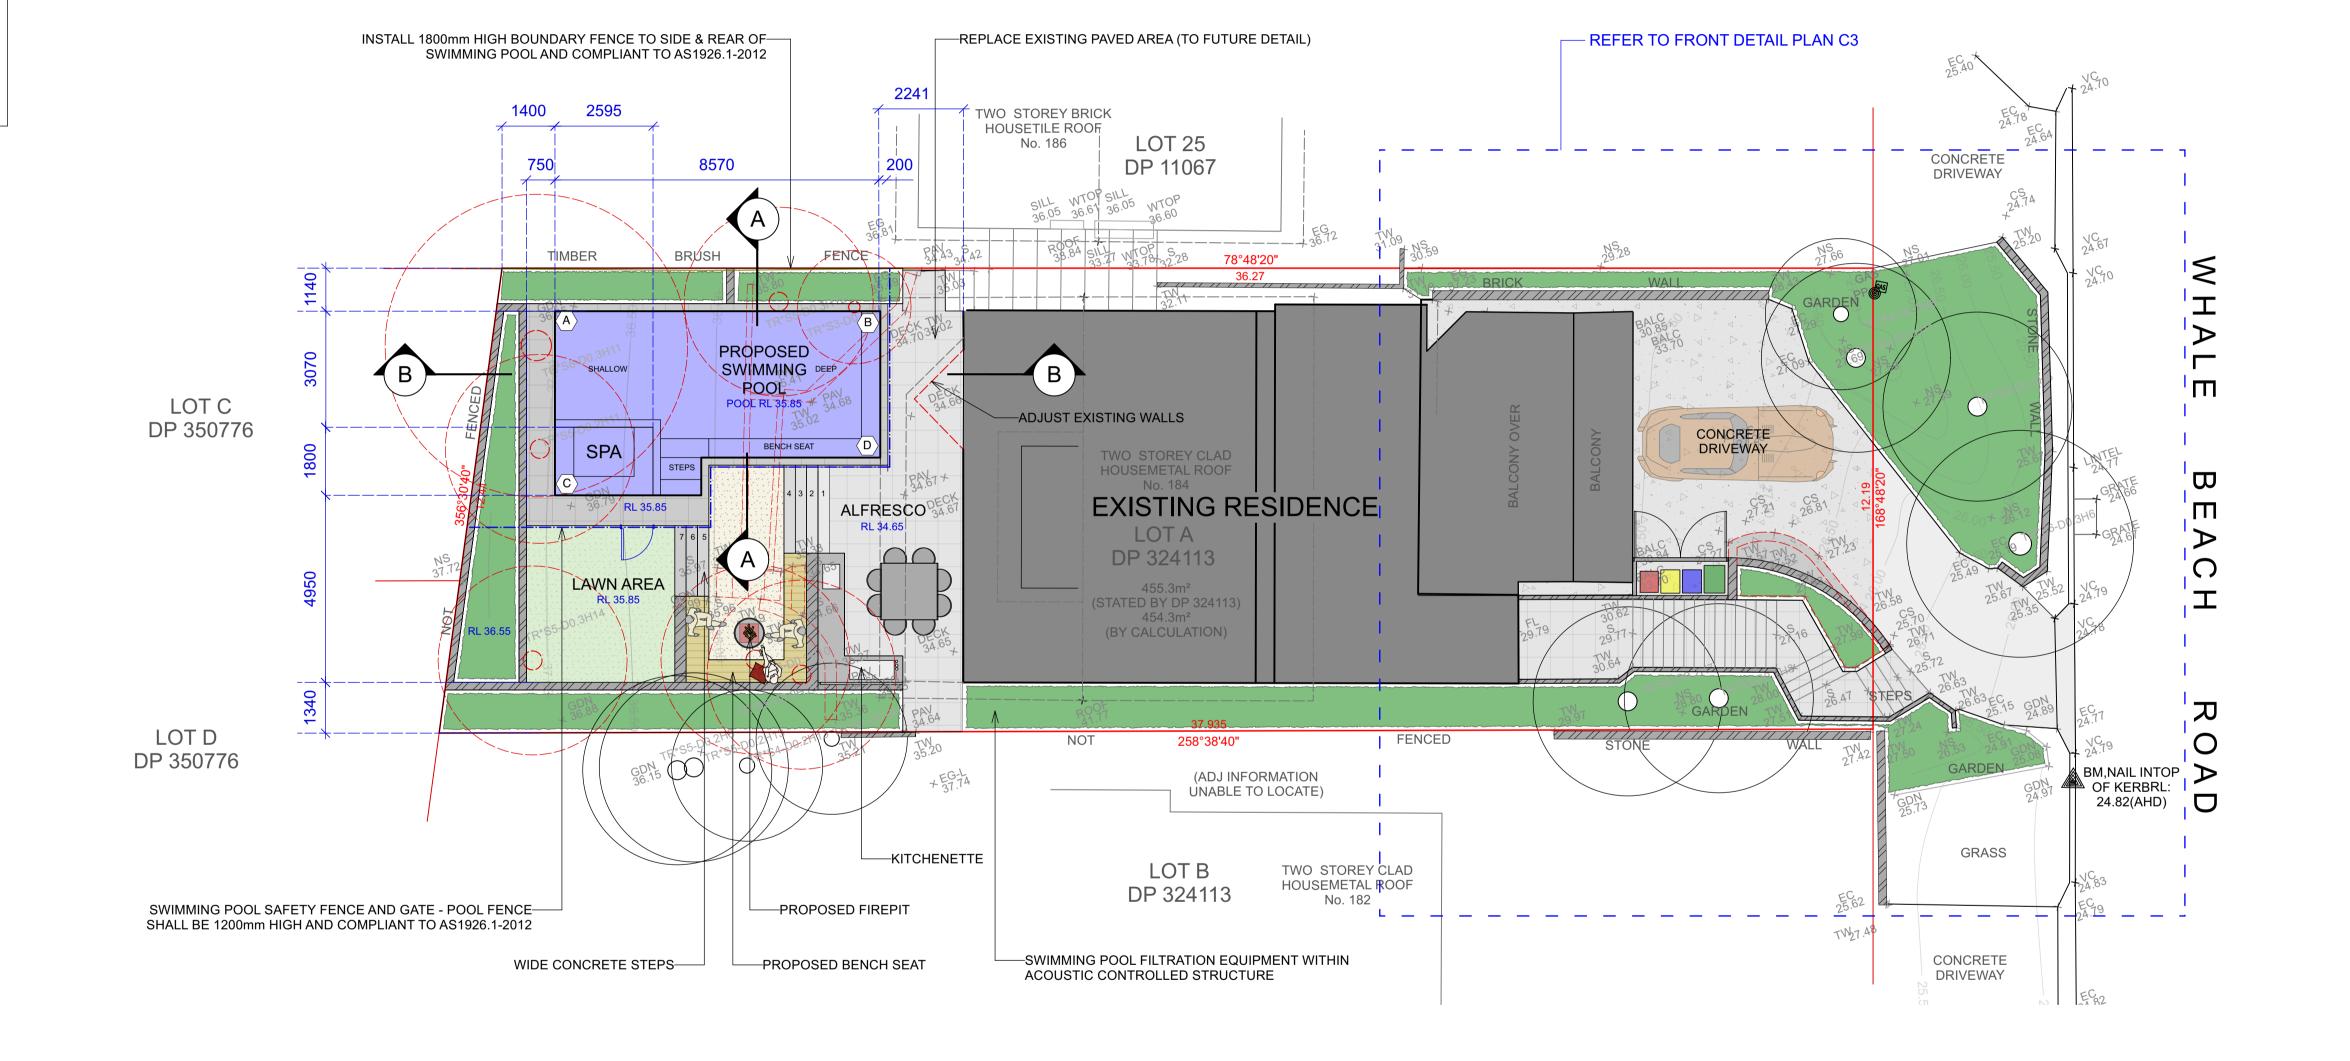

### **PROJECT**

Proposed Landscape & Pool Design Minor Alterations and Additions to Residence

CLIENT Layton Bonnici

**ADDRESS** 

184 Whale Beach Road, Whale Beach NSW 2107

#### **DEVELOPMENT DETAILS**

- SWIMMING POOL WATER CAPACITY IS LESS MORE 40 000 LITRES - 47,500 LITRES

- SPA WATER CAPACITY IS LESS THAN 40 000 LITRES - 4,700 LITRES

- SWIMMING POOL LOCATED IN REAR YARD -SWIMMING POOL SAFETY FENCING & SWIMMING POOL SHALL COMPLY WITH; -COUNCIL CODES

-BUILDING CODE OF AUSTRALIA
-SWIMMING POOLS ACT 1992-NO. 49
-SWIMMING POOL SAFETY AS 1926.1-2007
-SWIMMING POOL SAFETY AS 1926.2-2007
-SWIMMING POOL SAFETY AS AS1926.1-2012
AS APPLICABLE.

-ALL TREES TO BE REMOVED ARE EXCEMPT SPECIES AS LISTED ON NORTHERN BEACHES COUNCIL WEBSITE

### POOL COPING LEVELS (RELATIVE TO EXISTING GROUND LEVELS)

- ⟨A⟩ -1000mm
- B +1150mm
- c -940mm
- D +1200mm

TREE TO BE RETAINED

PO Box 698 MONA VALE NSW 1660 Tel: 0434 500 705 - AIDLM