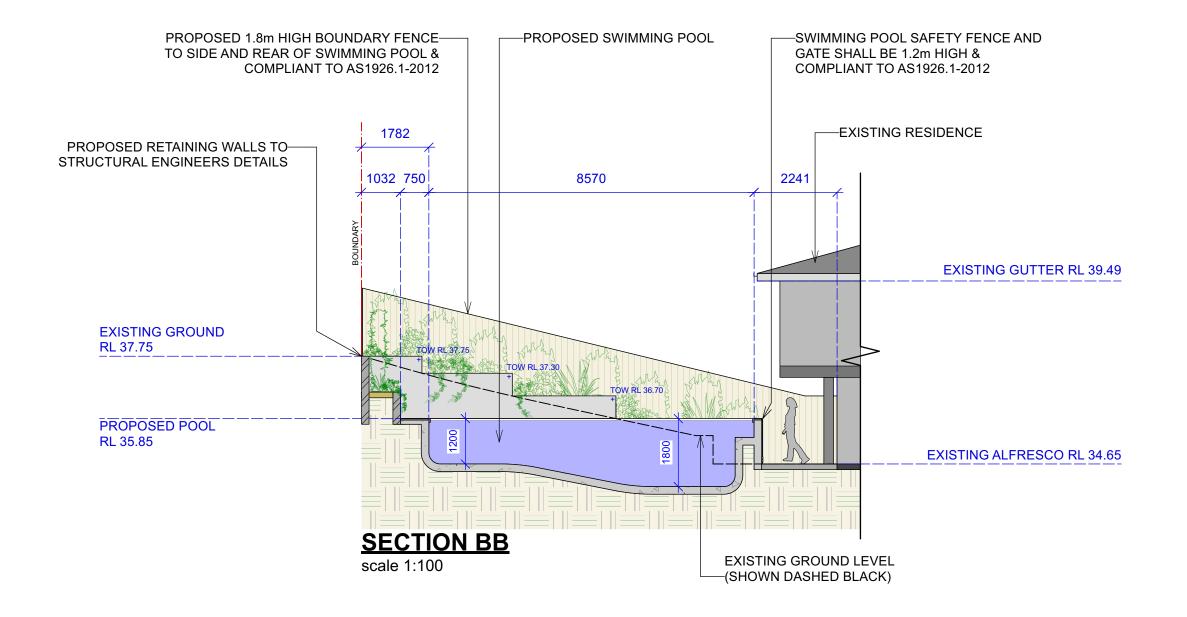

NOTES

DATE REV. ISSUE

02/06/21 A DRAFT

02/06/21 B DA

INFO DATE

18/06/21 B DA

Whale Beach Road,
Whale Beach NSW 2107

Whale Beach NSW 2107

| DATE:  | 18/06/21   | DRAWING<br>SECTION BB |
|--------|------------|-----------------------|
| SCALE: | 1:100 @ A3 | DRAWING NO:<br>C5     |
| DRAWN: | LH         | REV:<br>B             |

| DEVELOPMENT DETAILS                                            |          |  |  |
|----------------------------------------------------------------|----------|--|--|
| TOTAL SITE AREA                                                | 455m2    |  |  |
| TOTAL LANDSCAPED AREA REQ. (54%)                               | 245.70m2 |  |  |
| EXISTING LANDSCAPED AREA (37.30%)                              | 169.82m2 |  |  |
| PROPOSED LANDSCAPED AREA (28.40%)                              | 129.20m2 |  |  |
| TOTAL AREA FORWARD OF THE BUILDING LINE                        | 77.39m2  |  |  |
| REQ. LANDSCAPED AREA FORWARD OF THE BUILING LINE (60%)         | 46.43m2  |  |  |
| EXISTING LANDSCAPED AREA FORWARD OF THE BUILDING LINE (28.33%) | 21.81m2  |  |  |
| PROPOSED LANDSCAPED AREA FORWARD OF THE BUILDING LINE (27.50%) | 21.20m2  |  |  |