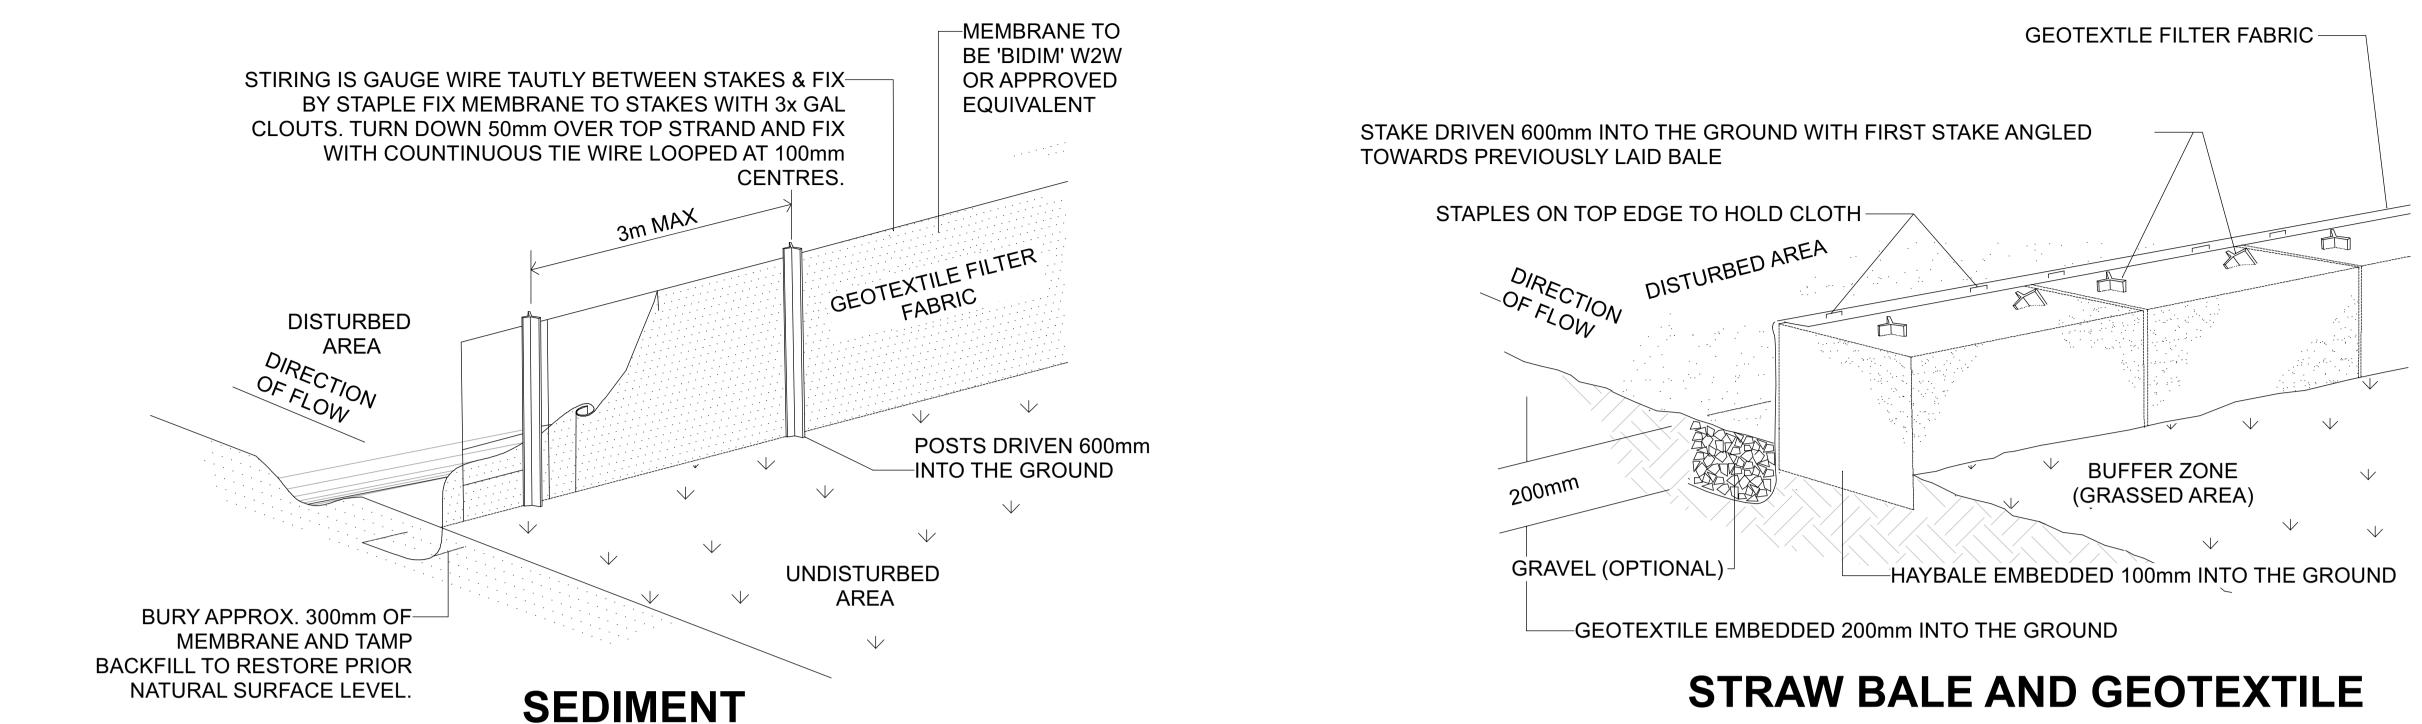

### STRAW BALE AND GEOTEXTILE SEDIMENT FILTER

**CONTROL FENCE** 

1. ALL WORK SHALL BE GENERALLY CARRIED OUT IN ACCORDANCE WITH: A. LOCAL AUTHORITY REQUIREMENTS B. EPA REQUIREMENTS C. NSW DEPERTMENT OF HOUSING MANUAL 2. MAINTAIN THE EROSION CONTROL DEVICES TO THE SATISFACTION OF THE SUPERINTENDENT AND THE LOCAL AUTHORITY. 3. WHEN STORMWATER PITS ARE CONSTRUCTED, PREVENT SITE RUNOFF ENTERING UNLESS SILT FENCES ARE ERECTED AROUND PITS. 4. CONTRACTOR IS TO ENSURE ALL EROSION & SEDIMENTATION CONTROL DEVICES ARE MAINTAINED IN GOOD WORKING ORDER AND OPERATE EFFECTIVELY. REPAIRS AND/OR MAINTENANCE SHALL BE UNDERTAKEN AS REQUIRED, PARTICULARLY FOLLOWING STORM EVENTS. 5. CLEAN BEHIND FENCE EACH MAJOR STORM OR OTHERWISE AS DIRECTED AND REMOVE ALL SILT FROM THE SITE. 2. SILT FENCE IS TO BE INSTSALLED & APPROVED BY COUNCIL'S SUPERVSING ENGINEERS BEFORE OVERBURDEN IS REMOVED. THIS FENCE MAY REQUIRE

REPLACEMENT AT TIMES IF LOCATED WITHIN OR NEARBY CONSTUCTION ZONES.

CONTOUR LANDSCAPE ARCHITECTURE

PO Box 698 MONA VALE NSW 1660 Tel: 0434 500 705 - AIDLM

**PROJECT** 

**Bonnici Residence** 

184 Whale Beach Road, Whale Beach NSW 2107

REV. ISSUE 11/05/21 A DRAFT

DRAWING DATE: 18/06/21 SEDIMENT CONTROL PLAN

SCALE: 1:100 @ A1 **DRAWING NO:** 1:200 @ A3

DRAWN:

LH

6. 'BIDIM' W2W IS SUPPLIED BY GEOFABRICS AUST. P/L

CONTOUR LANDSCAPE ARCHITECTURE PO Box 698 MONA VALE NSW 1660