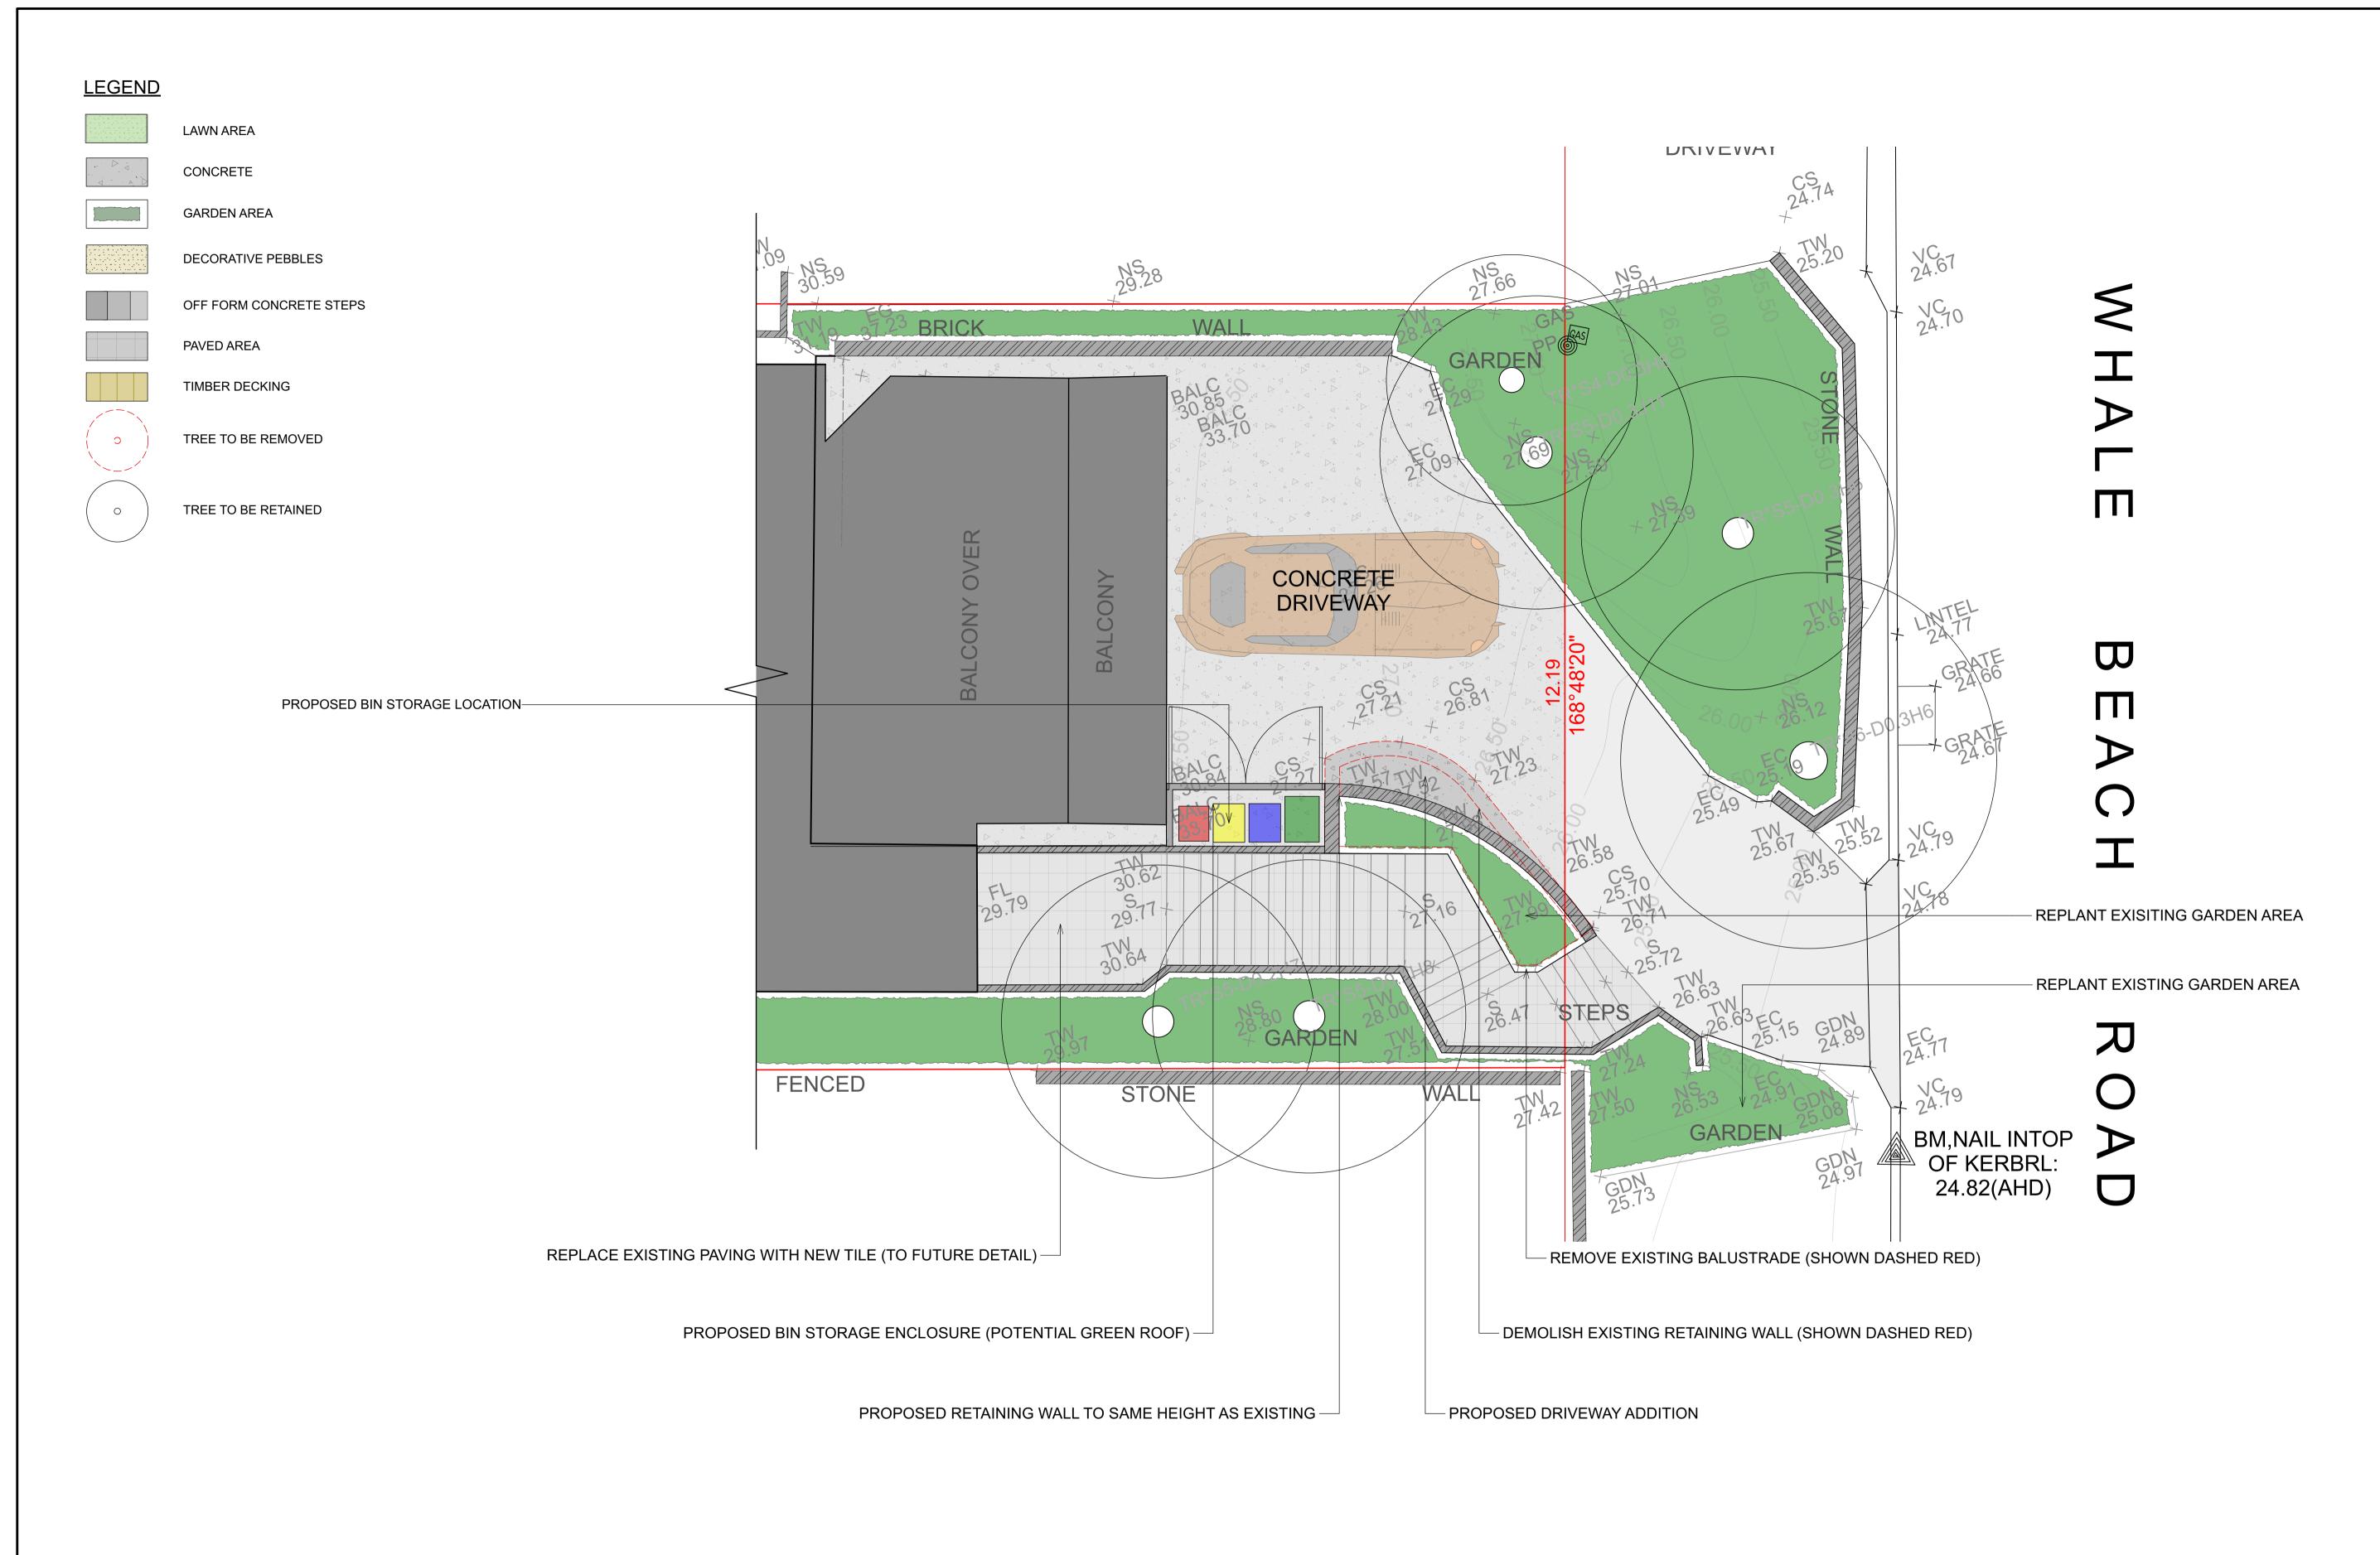

| DATE:  | 30/04/21                 | DRAWING<br>SITE PLAN |
|--------|--------------------------|----------------------|
| SCALE: | 1:100 @ A1<br>1:200 @ A3 | DRAWING NO:<br>C1    |
| DRAWN: | LH                       | REV:<br>E            |

**LEGEND** 

PROPOSED WALL

---- WALL TO BE DEMOLISHED

CARPET SURFACE TREATMENT

TILED SURFACE TREATMENT

INDOOR TIMBER SURFACE TREATMENT

OUTDOOR TIMBER SURFACE TREATMENT

CONTOUR LANDSCAPE ARCHITECTURE