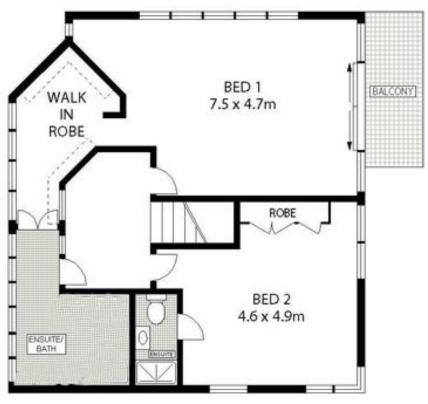

NO PROPOSED CHANGES ON UPPER FLOOR

### **UPPER FLOOR PLAN**

scale 1:100

INSTALL NEW GLASS BIFOLD DOORS

**LEGEND** 

PROPOSED WALL

WALL TO BE DEMOLISHED

CONTOUR LANDSCAPE ARCHITECTURE

PO Box 698 MONA VALE NSW 1660 Tel: 0434 500 705 - AIDLM