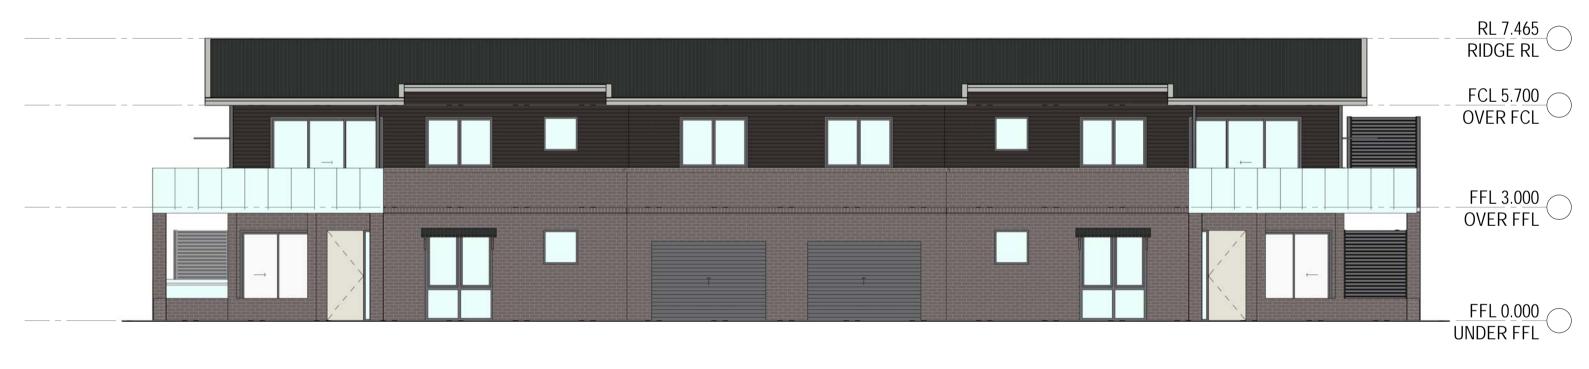

AVEO GROUP PTY LTD

DRAWING INDEPENDENT LIVING UNIT -TYPE 5A (ATTACHED) -ELEVATIONS AND SECTIONS
DATE SCALE @ A1

DRAWN

IW

DECEMBER 2017 1:100 DRAWING No.

PROJECT AVEO PENINSULA GARDENS 79 CABBAGE TREE ROAD BAYVIEW, NSW, 2104