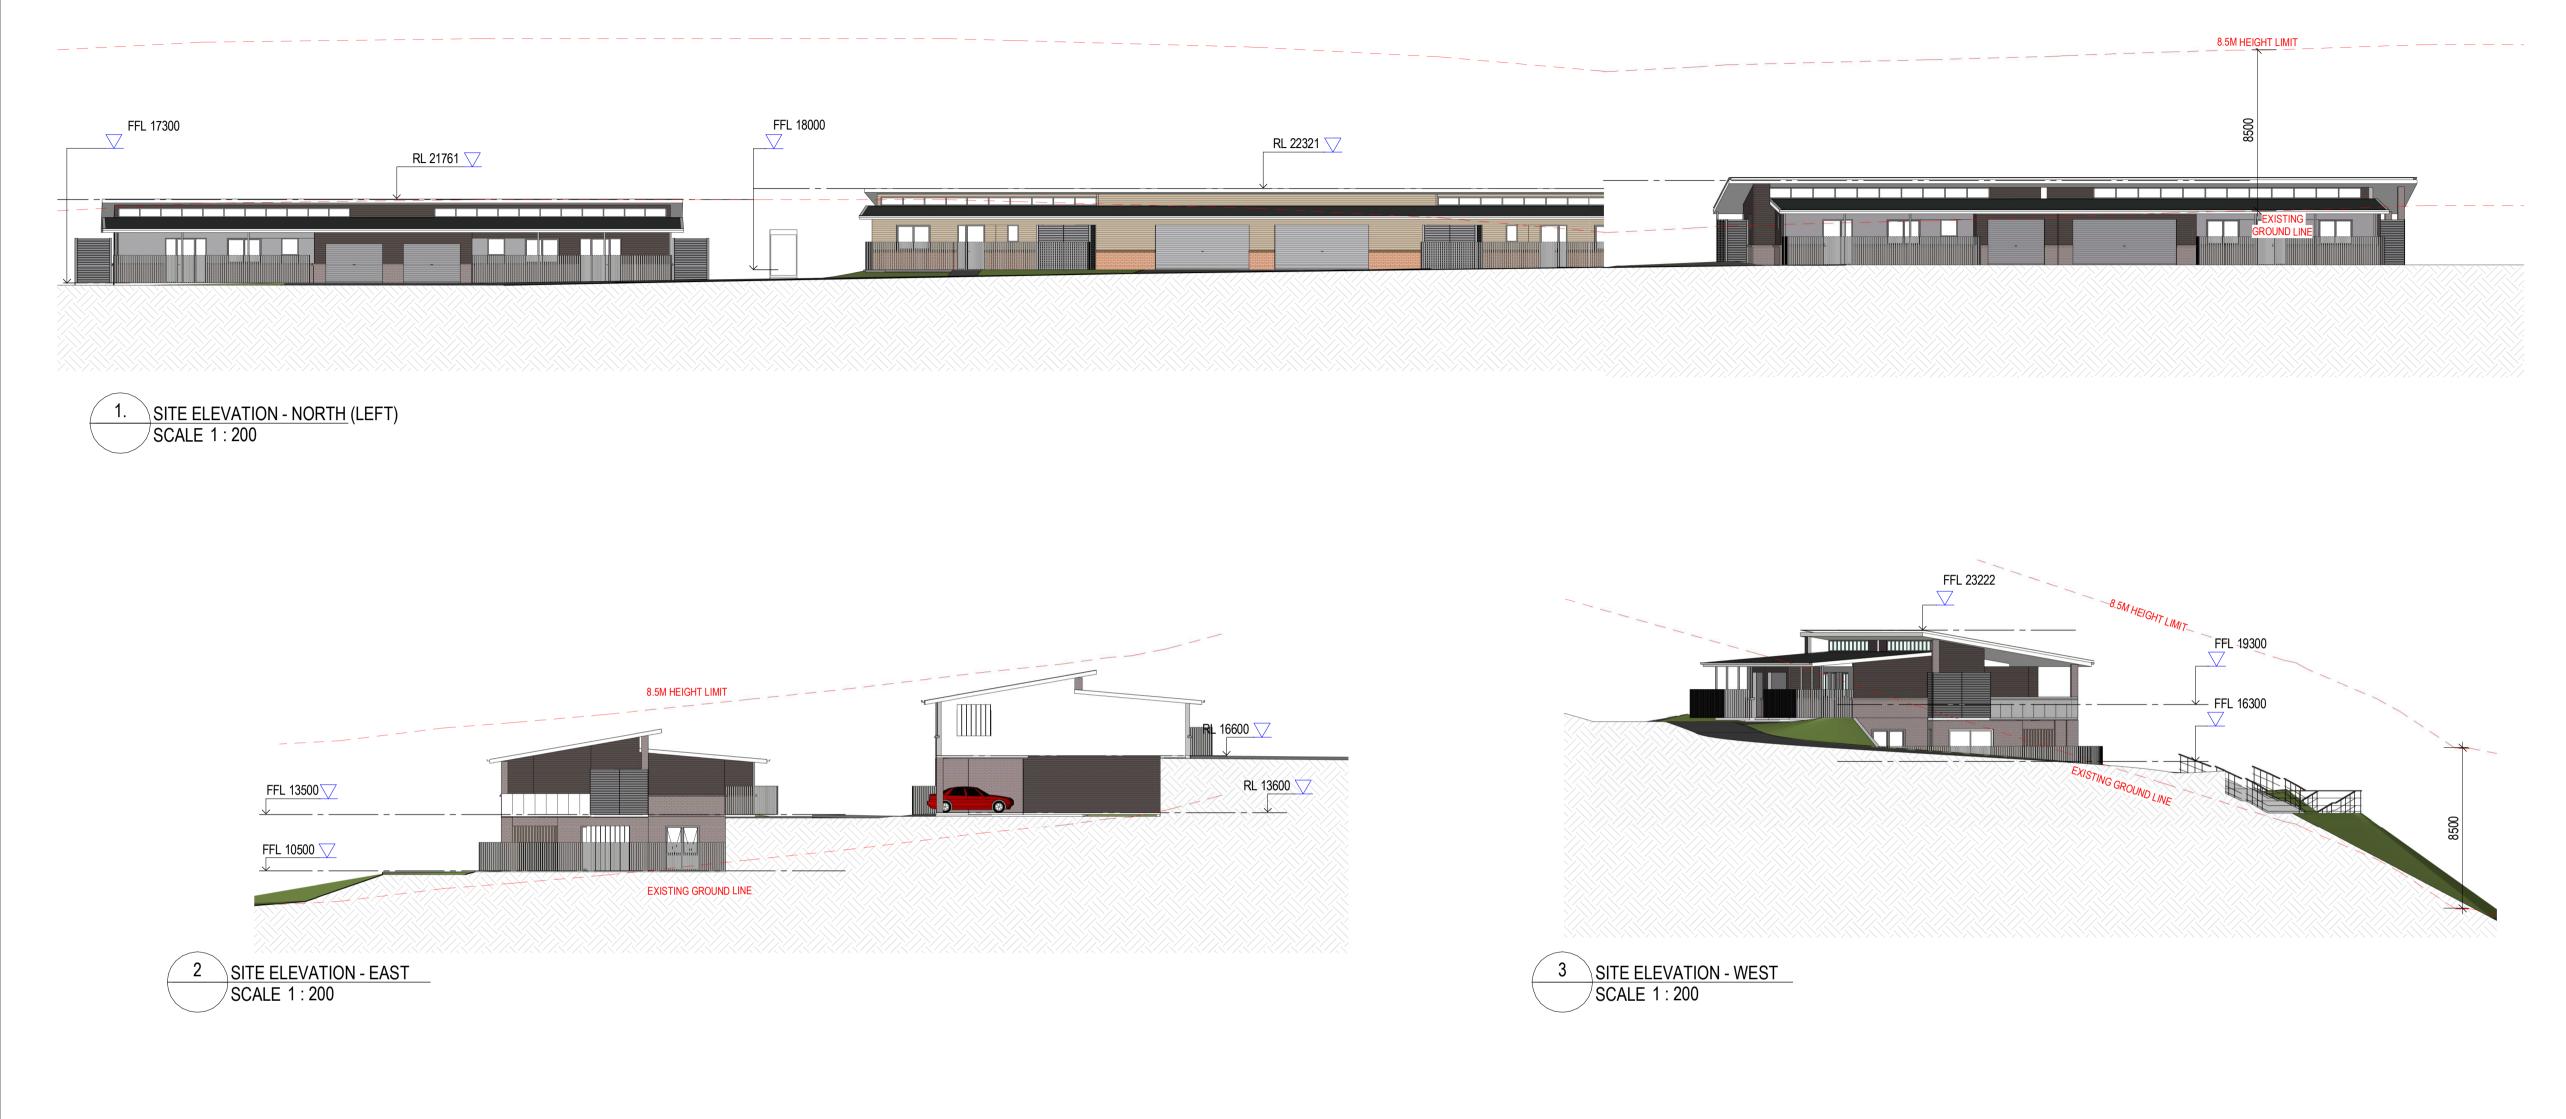

AVEO GROUP P

50mm on original

drawing ELEVATIONS

DATE SCALE @ A1 DRAWN DECEMBER 2017 1 : 200 HF

PROJECT No. DRAWING No. ISSUE 2017032 DA-300 8

CONCEPTS AND INFORMATION CONTAINED IN THIS DRAWING ARE COPYRIGHT AND MAY NOT BE REPRODUCED IN WHOLE OR PART OR BY ANY MEDIUM, WITHOUT THE WRITTEN PERMISSION OF JACKSON TEECE. DO NOT SCALE THIS DRAWING, USE FIGURED DIMENSIONS ONLY. VERIFY ALL PROJECT DIMENSIONS BEFORE COMMENCING ON-SITE WORK OR OFF-SITE FABRICATION. NOTIFY JACKSON TEECE OF ANY DISCREPANCIES AND SEEK INSTRUCTIONS.