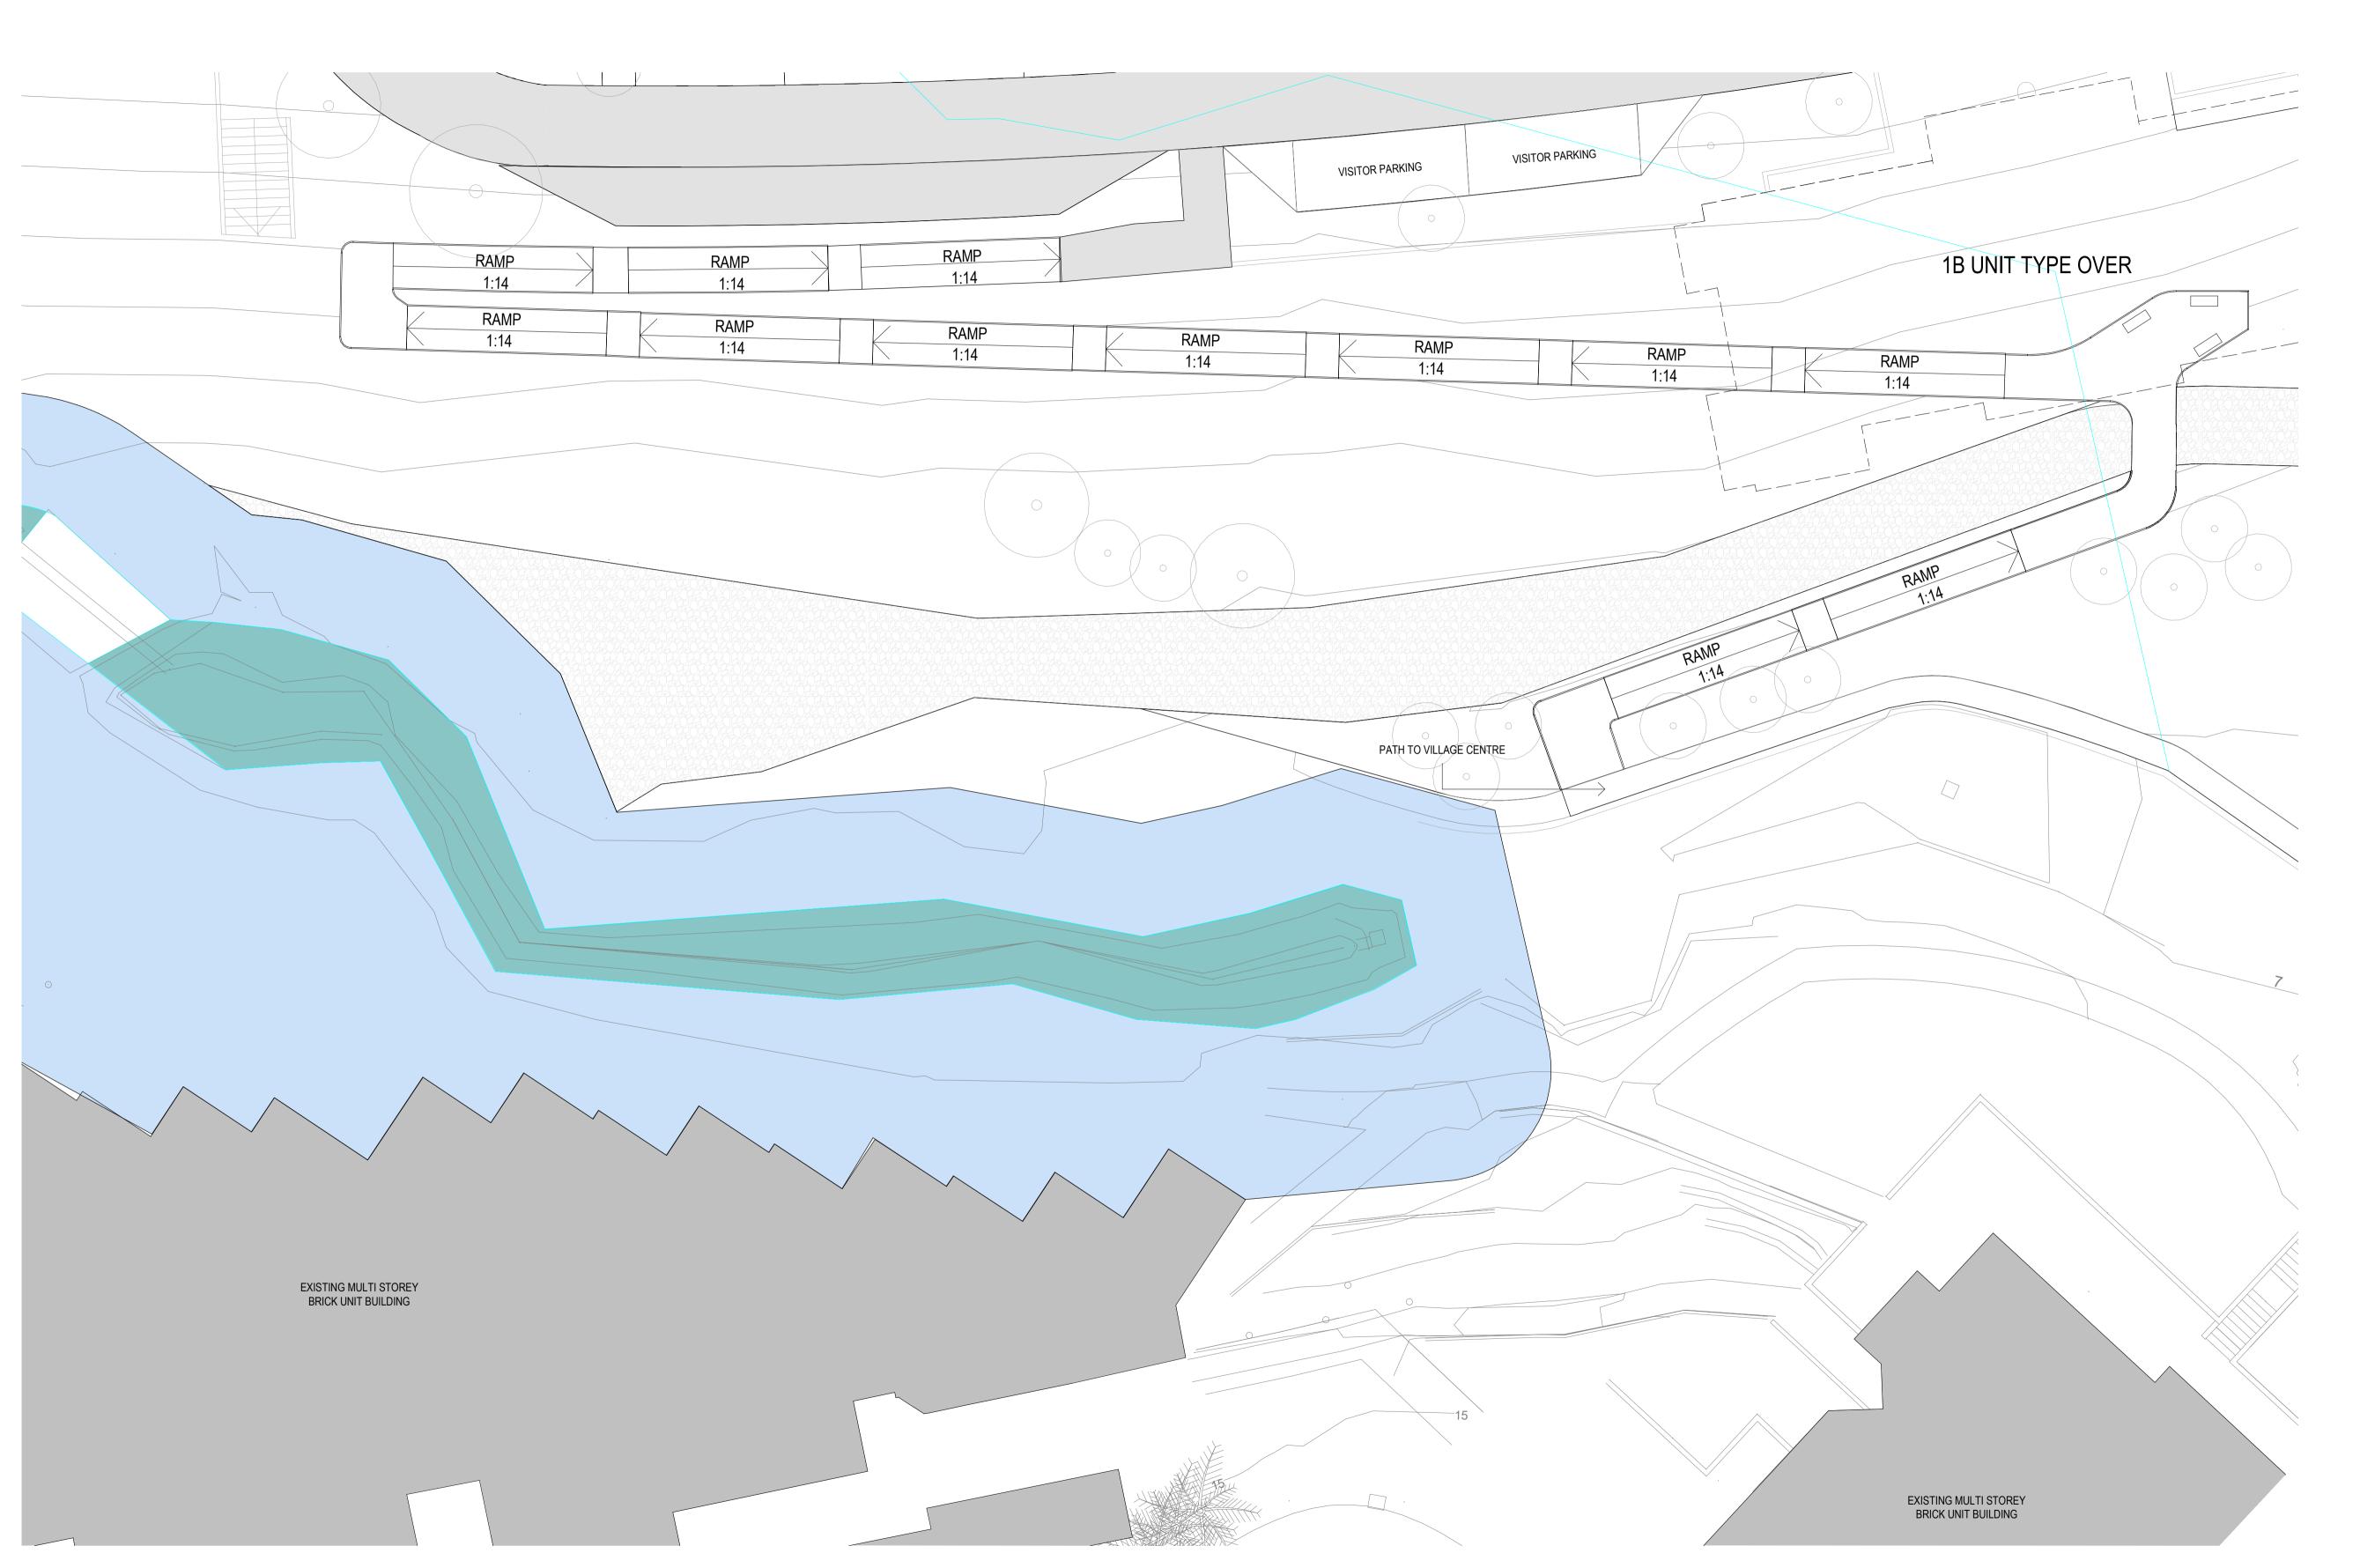

UPDATED ROAD

50mm on original THIS DRAWING ISSUE HAS BEEN REVIEWED FOR

Approver AVEO GROUP PTY LTD

DRAWING ACCESSIBLE PATH

SCALE @ A1 DRAWN 1:150 Author

PROJECT No. DISCP. DRAWING No. SK-106

PROJECT AVEO PENINSULA GARDENS 79 CABBAGE TREE ROAD BAYVIEW, NSW, 2104