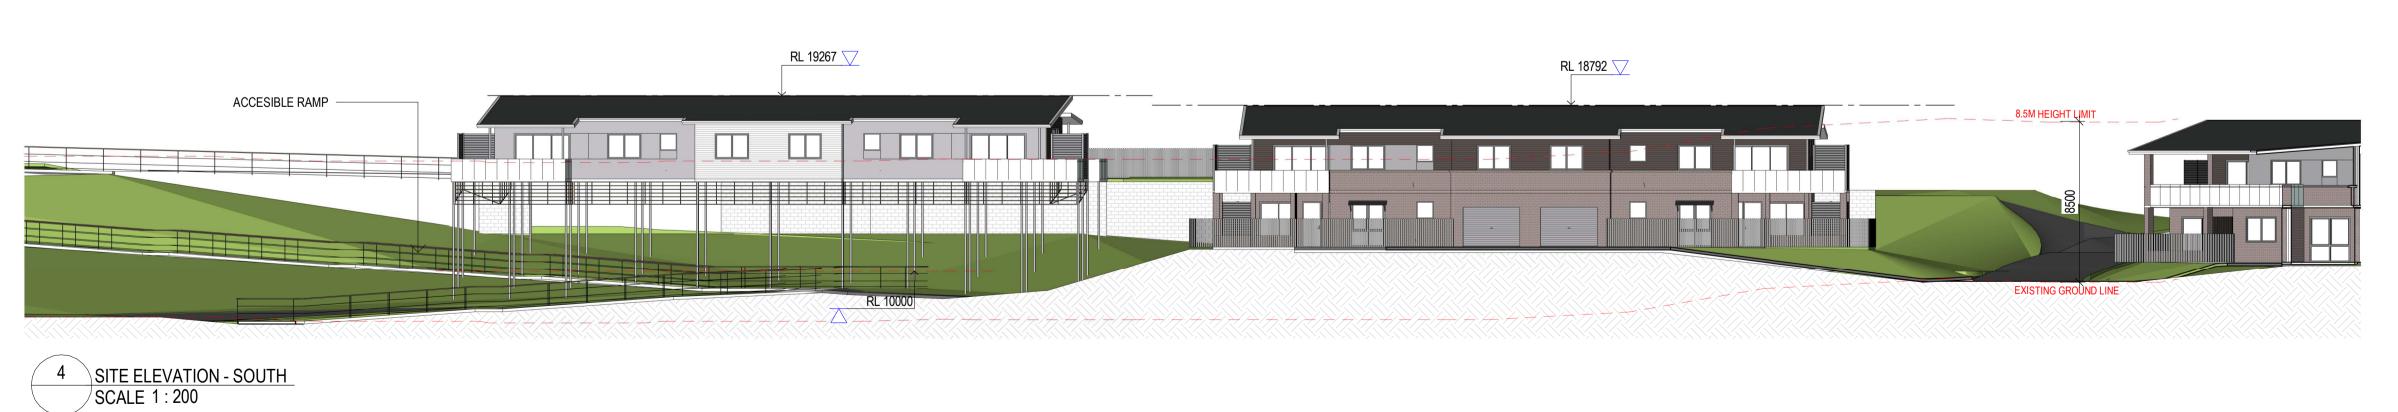

AVEO GROUP P

50mm on original

drawing ELEVATIONS

DATE SCALE @ A1 DRAWN DECEMBER 2017 1 : 200 HF

PROJECT No. DRAWING No. ISSUE 2017032 DA-300 8

CONCEPTS AND INFORMATION CONTAINED IN THIS DRAWING ARE COPYRIGHT AND MAY NOT BE REPRODUCED IN WHOLE OR PART OR BY ANY MEDIUM, WITHOUT THE WRITTEN PERMISSION OF JACKSON TEECE. DO NOT SCALE THIS DRAWING, USE FIGURED DIMENSIONS ONLY. VERIFY ALL PROJECT DIMENSIONS BEFORE COMMENCING ON-SITE WORK OR OFF-SITE FABRICATION. NOTIFY JACKSON TEECE OF ANY DISCREPANCIES AND SEEK INSTRUCTIONS.