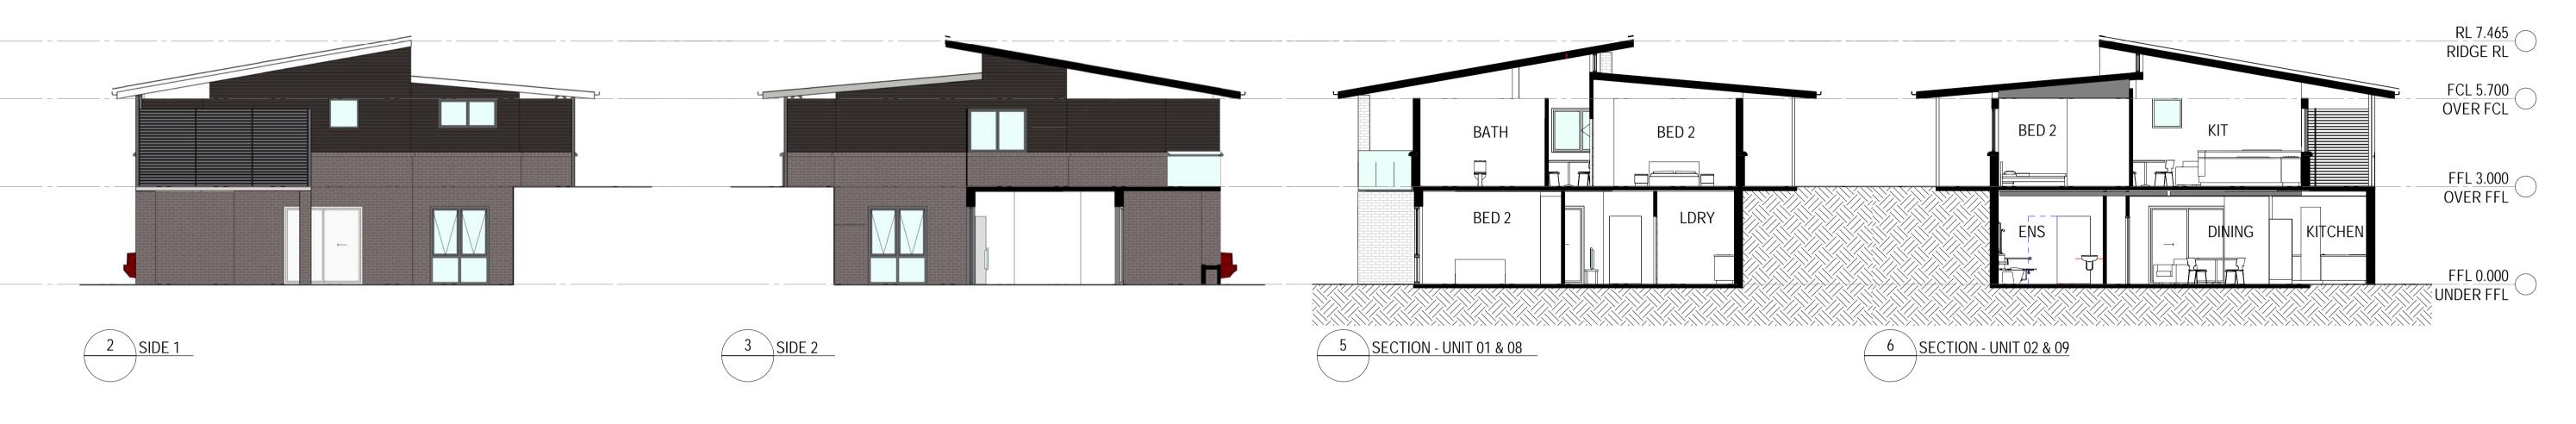

AVEO GROUP P

50mm on original

drawing ELEVATIONS

DATE SCALE @ A1 DRAWN DECEMBER 2017 1 : 200 HF

PROJECT No. DRAWING No. ISSUE 2017032 DA-300 8

CONCEPTS AND INFORMATION CONTAINED IN THIS DRAWING ARE COPYRIGHT AND MAY NOT BE REPRODUCED IN WHOLE OR PART OR BY ANY MEDIUM, WITHOUT THE WRITTEN PERMISSION OF JACKSON TEECE. DO NOT SCALE THIS DRAWING, USE FIGURED DIMENSIONS ONLY. VERIFY ALL PROJECT DIMENSIONS BEFORE COMMENCING ON-SITE WORK OR OFF-SITE FABRICATION. NOTIFY JACKSON TEECE OF ANY DISCREPANCIES AND SEEK INSTRUCTIONS.