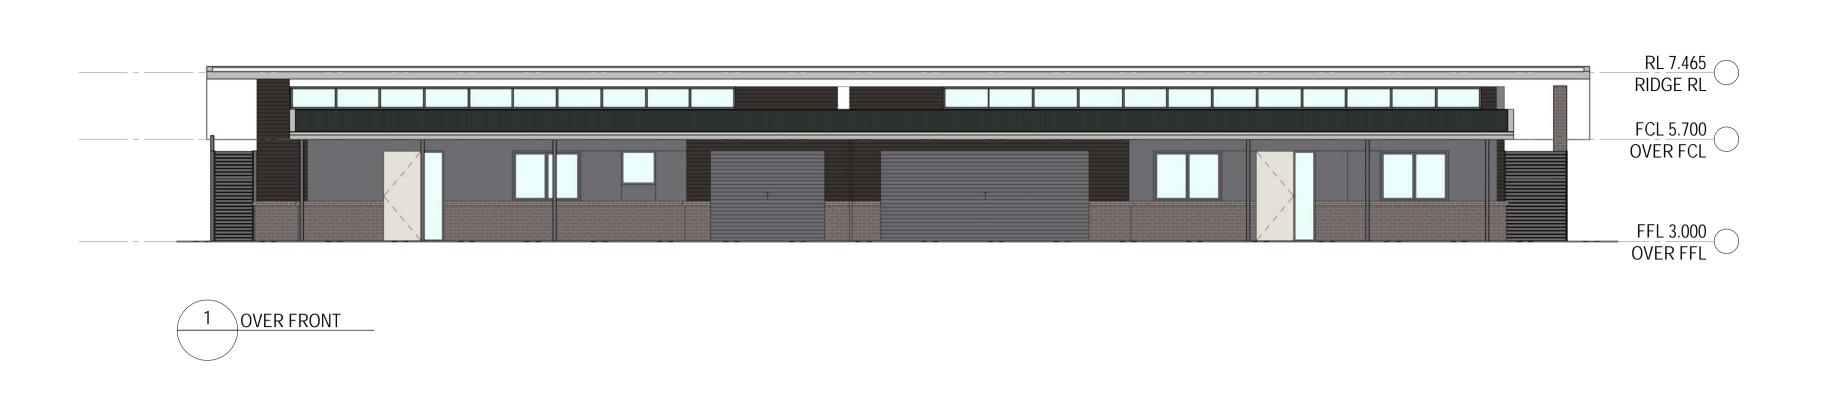

AVEO GROUP P

50mm on original

drawing ELEVATIONS

DATE SCALE @ A1 DRAWN DECEMBER 2017 1 : 200 HF

PROJECT No. DRAWING No. ISSUE 2017032 DA-300 8

CONCEPTS AND INFORMATION CONTAINED IN THIS DRAWING ARE COPYRIGHT AND MAY NOT BE REPRODUCED IN WHOLE OR PART OR BY ANY MEDIUM, WITHOUT THE WRITTEN PERMISSION OF JACKSON TEECE. DO NOT SCALE THIS DRAWING, USE FIGURED DIMENSIONS ONLY. VERIFY ALL PROJECT DIMENSIONS BEFORE COMMENCING ON-SITE WORK OR OFF-SITE FABRICATION. NOTIFY JACKSON TEECE OF ANY DISCREPANCIES AND SEEK INSTRUCTIONS.