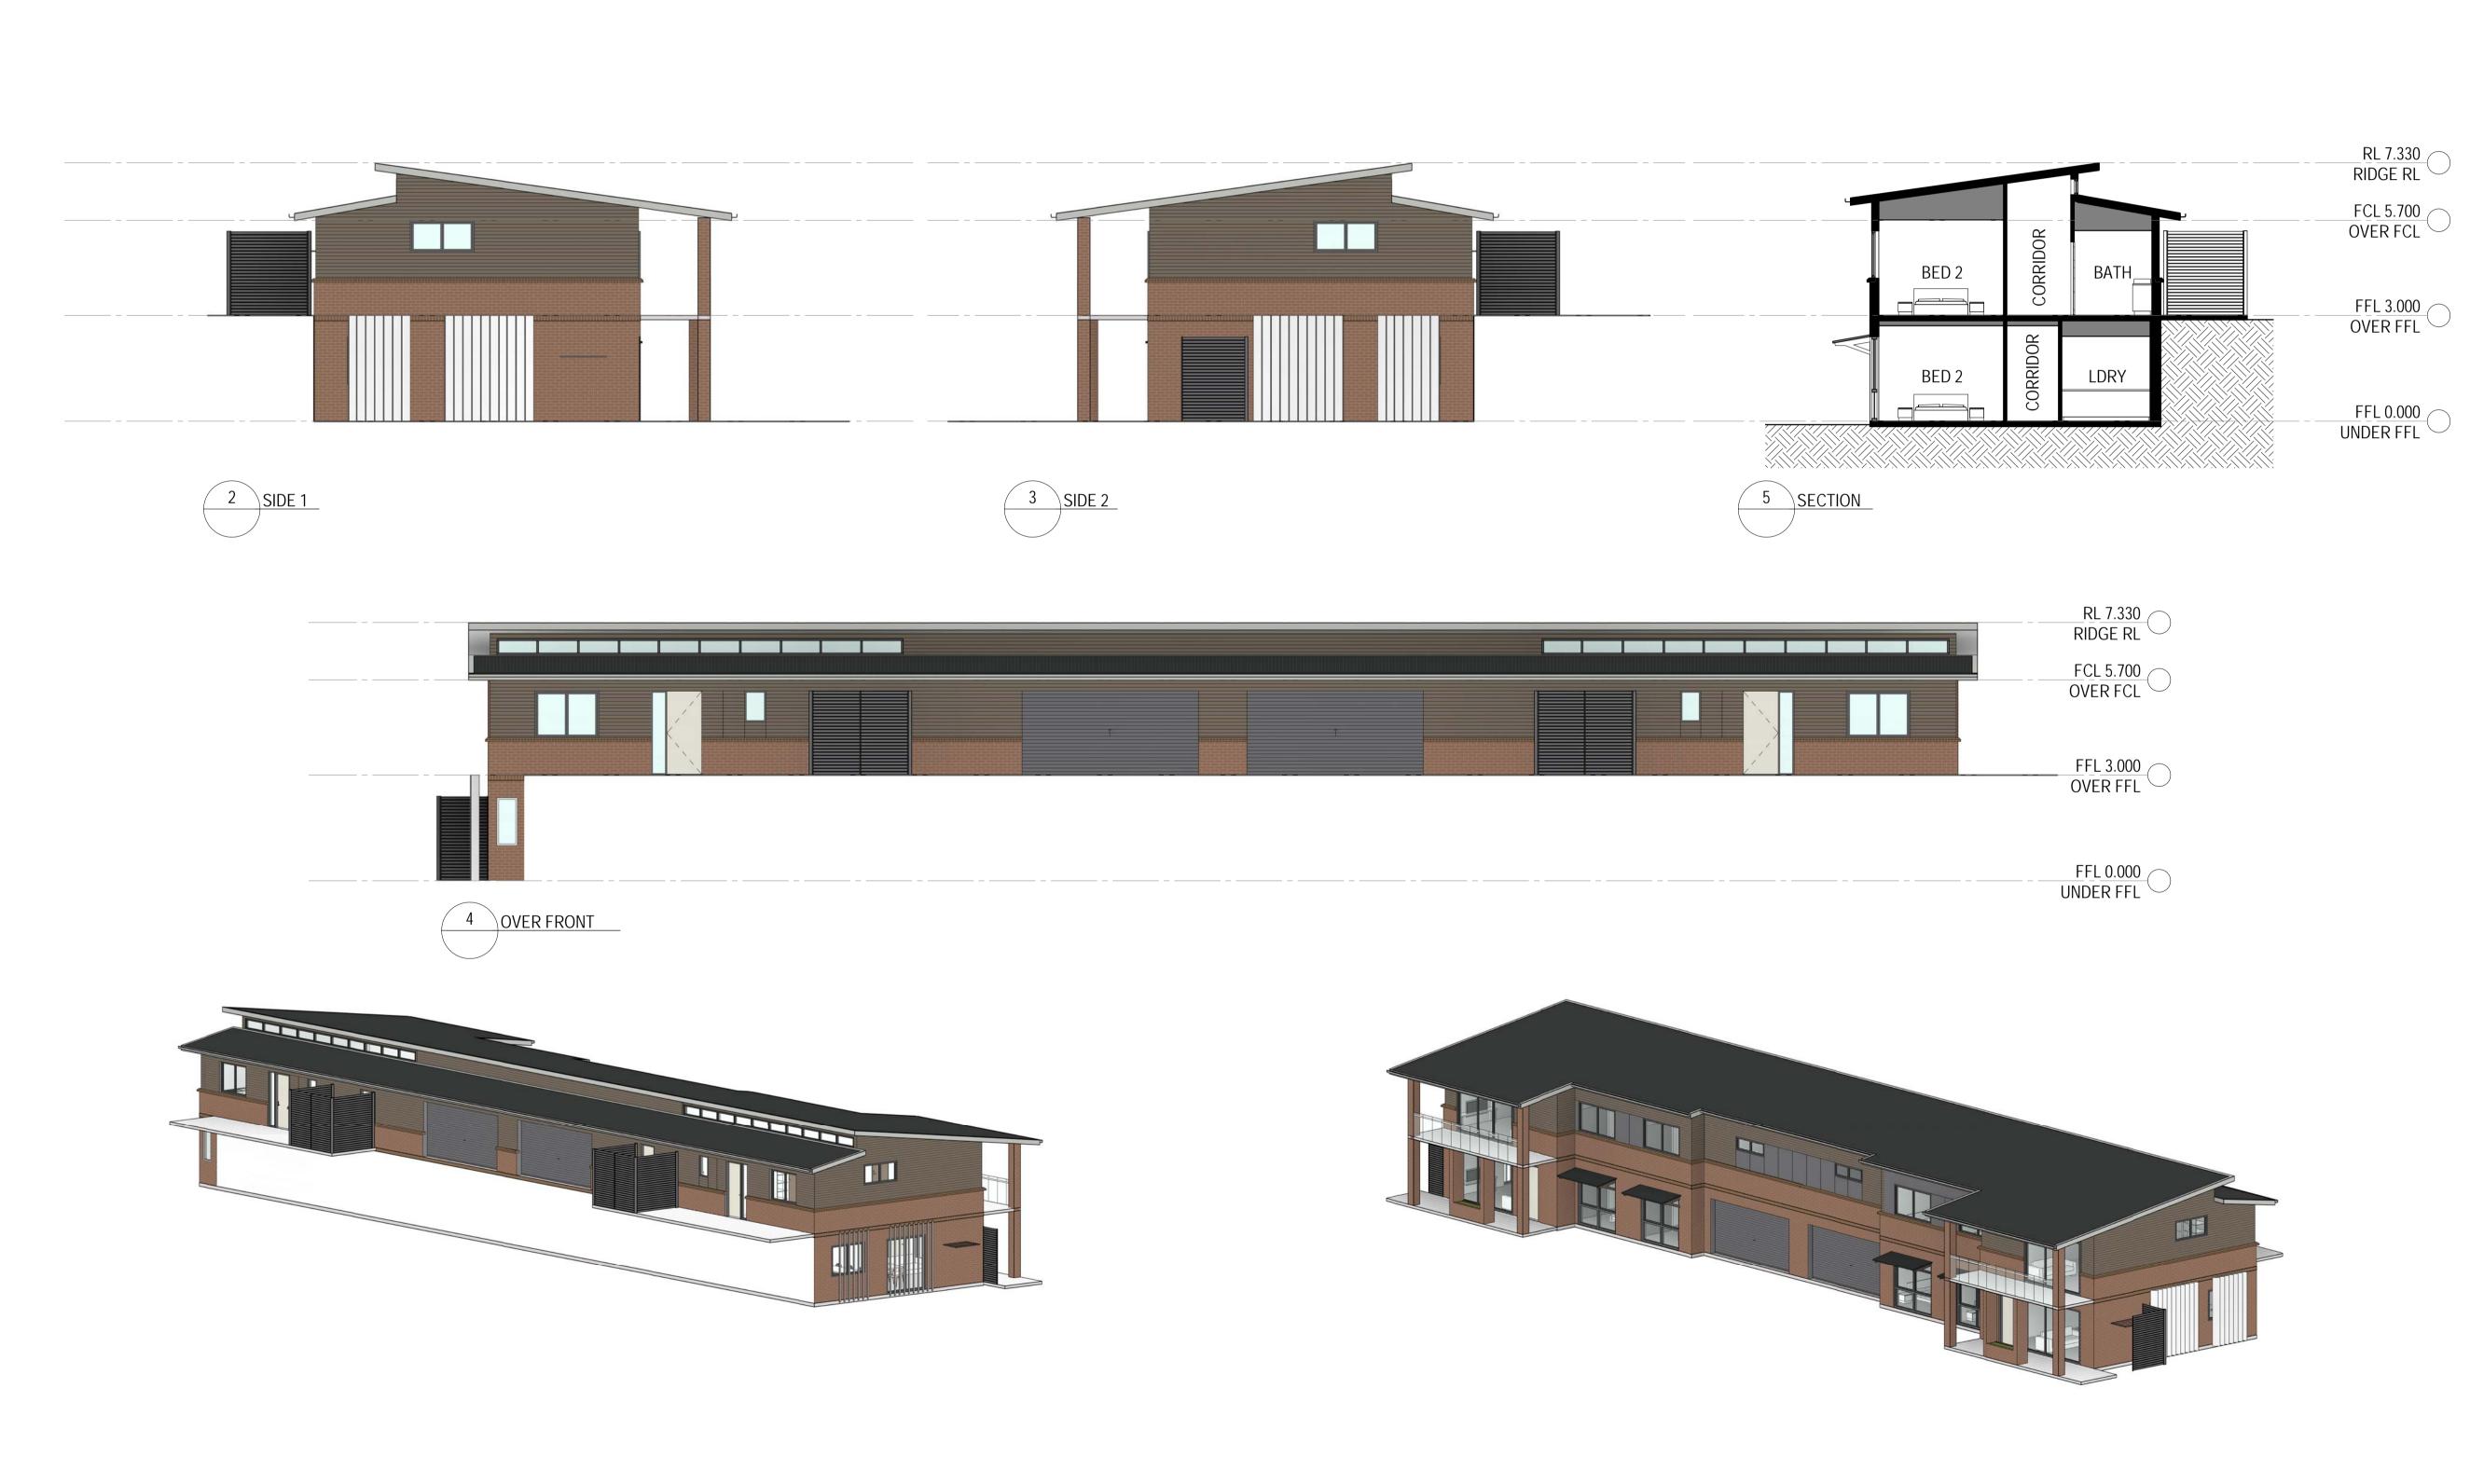

AVEO GROUP PTY LTD

DRAWING INDEPENDENT LIVING UNIT -TYPE 3A - ELEVATIONS AND

SECTIONS DATE SCALE @ A1 DRAWN 07/23/19 1:100 Author

PROJECT AVEO PENINSULA GARDENS 79 CABBAGE TREE ROAD BAYVIEW, NSW, 2104

744 Hunter Street
Newcastle West New South Wales 2302 Australia
T 61 2 4969 5199 F 61 2 4969 6177
E newcastle@jacksonteece.com
Jackson Teece Chesterman Willis Pty Ltd
Trading as Jackson Teece
ABN 15 083 837 290
Nominated Architect Ian Brodie (4275)