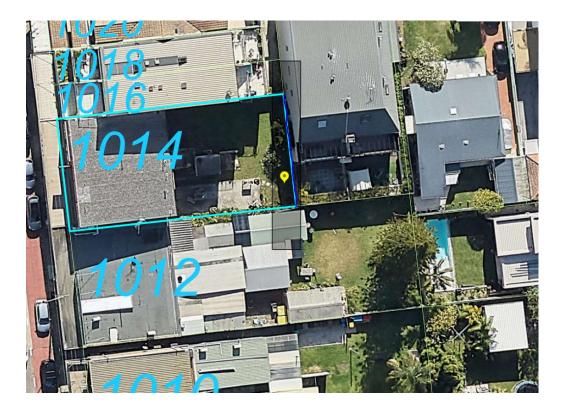

This section correctly refers to the neighbouring property at 26 Ocean Grove as having a side boundary which is adjacent to the subject site's rear boundary. The boundary on the subject site has been correctly considered as a rear boundary. This eastern boundary is identified below: